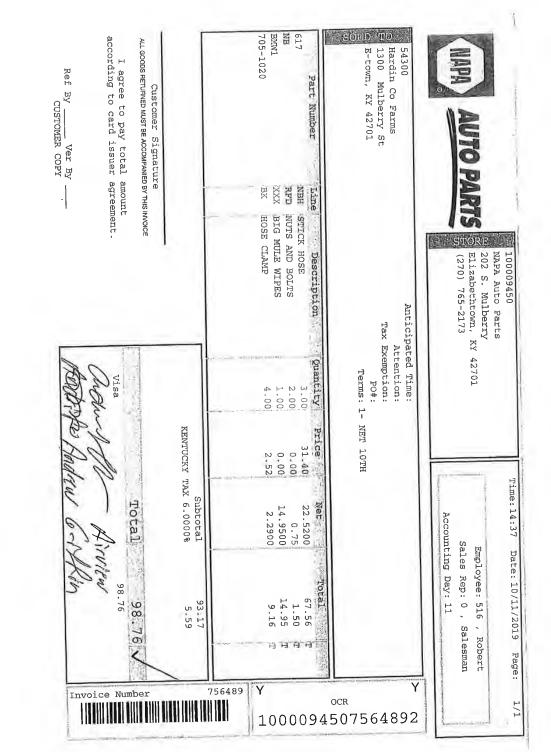

4,133.00

333.33

| DATE RCVD   |          | V    |
|-------------|----------|------|
| SCANE       | EMAILJOE |      |
| DATAPP      | QB_10/3  | 119_ |
| DT PD 12/30 | 19CK#    | 060  |

review

19

|            |          | 752-# 86             | 0.00 >1.21- KY-A                                                                                                                                                                                                                                                                                         |
|------------|----------|----------------------|----------------------------------------------------------------------------------------------------------------------------------------------------------------------------------------------------------------------------------------------------------------------------------------------------------|
| Serviced   | Qty.     | Item Code            | Description                                                                                                                                                                                                                                                                                              |
| 10/3/2019  | 3.33333  |                      | Contract Operational Services for November<br>Trash removal, Brooklyn, parts purchased, installed new decant line<br>from polishing cell prep for sludge removal, install new plant to<br>dechlorination box, install new RAS down pipe, electrical panel review<br>effluent pump, new blower filter. JR |
| 10/7/2019  | 3.58333  | Non-contract (Operat | Trimming and cleaning up trees next to or leaning over the plant. KC                                                                                                                                                                                                                                     |
| 10/10/2019 | 7.33     | Non-contract (Operat | Airview running over, trash and debris is from system, had all pipes plugged, cleared clarifier influent pipe. AG                                                                                                                                                                                        |
| 10/10/2019 | 8.5      | Non-contract (Expert | Airview running over, cleared trash and debris from system, had all pipes plugged, cleared clarifier influent pipe. JR                                                                                                                                                                                   |
| 10/11/2019 | 13       | Non-contract (Operat | added decholine chamber, jetted clarifier influent pipe. Cleaned and unplugged clarifier influent pipe. AG                                                                                                                                                                                               |
| 10/11/2019 | 13 08333 | Non-contract (Expert | Airview fixed water leak, unplugged clarifier inlet pipe, aligned belt                                                                                                                                                                                                                                   |

107,001-#33,559.43

|            |          |                      | effluent pump, new blower filter. JR                                         |        |          |
|------------|----------|----------------------|------------------------------------------------------------------------------|--------|----------|
| 10/7/2019  | 3.58333  | Non-contract (Operat | Trimming and cleaning up trees next to or leaning over the plant. KC         | 70.00  | 250.83   |
| 10/10/2019 | 7.33     | Non-contract (Operat | Airview running over, trash and debris is from system, had all pipes         | 70.00  | 513.10   |
| 10/10/2019 | 1.55     |                      | plugged, cleared clarifier influent pipe. AG                                 |        |          |
| 10/10/2019 | 8.5      | Non-contract (Expert | Airview running over, cleared trash and debris from system, had all          | 100.00 | 850.00   |
| 10/10/2019 | 0.5      |                      | pipes plugged, cleared clarifier influent pipe. JR                           |        |          |
| 10/11/2019 | 13       | Non-contract (Operat | Blower work, aligned pulleys, new belts, new blower manifold hoses,          | 70.00  | 910.00   |
| 10/11/2019 | 1.2      |                      | added decholine chamber, jetted clarifier influent pipe. Cleaned and         |        |          |
|            |          |                      | unplugged clarifier influent pipe, AG                                        |        |          |
| 10/11/2019 | 13.08333 | Non-contract (Expert | Airview fixed water leak, unplugged clarifier inlet pipe, aligned belt       | 100.00 | 1,308.33 |
| 10/11/2015 | 15100000 |                      | pulleys, installed new blower belts, fixed manifold air leak, replaced       |        |          |
|            |          |                      | blower discharge hose, rough in dechlorination unit. Trouble shoot           |        |          |
|            |          |                      | effluent pump float. JR                                                      |        |          |
| 10/12/2019 | 10       | Jetter Unit Operator | Mobilizing and site planning setup for following week. AG                    | 180.00 | 1,800.00 |
| 10/12/2019 | 9        | Jetter Operator      | Line cleaning and repair-Mobilizing and site planning to get jetting set     | 70.00  | 630.00   |
|            |          |                      | up for following week. IR                                                    |        | 4 000 00 |
| 10/14/2019 | 11       | Jetter Unit Operator | Mobilize jetter, set up at Airview Estates, manhole assessment, AG           | 180.00 | 1,980.00 |
| 10/14/2019 | 12.5     | Non-contract (Expert | Travel to job site, contact local water suppliers for bulk water for jetting | 100.00 | 1,250.00 |
|            |          |                      | services, develop parts list for replacement aeration header, digester       |        |          |
|            |          |                      | header, effluent line replacement. Opened various manhole to confirm         |        |          |
|            |          |                      | flow patterns and force main discharge point to develop jetting route        |        |          |
|            |          |                      | pian. JR                                                                     |        | 770.00   |
| 10/14/2019 | 11       | Jetter Operator      | Line cleaning and repair-Mobilize jetter, set up at Airview estates,         | 70.00  | 110.00   |
|            |          |                      | manhole and collection system inspection. CN                                 | 180.00 | 2.340.00 |
| 10/15/2019 | 13       | Jetter Unit Operator | Jetted sewers at Airview . AG -                                              | 100.00 | 1,308.33 |
| 10/15/2019 | 13.08333 | Non-contract (Expert | Manufactured aeration and digester header, installed, troubleshoot           | 100.00 | 1,508.55 |
|            |          |                      | effluent pump float switch, removed excessive debris buildup in and          |        | -        |
|            |          |                      | around clarifier inlet pipe for proper operation, remove excessive debris    |        |          |
|            |          |                      | from RAS inlet, jetted clarifier and RAS inlet pipes, install walk grating   |        |          |
|            |          |                      | to access waste valve, freed up stuck waste valve, tech assistance to        |        |          |
|            |          |                      | jetting crew on several blockages, ordered filter assembly for blower,       |        |          |
|            |          |                      | solicited quote for replacement JR                                           |        |          |
|            | 1        |                      |                                                                              | 6 1    | 1        |
|            |          |                      | Tota                                                                         | \$224  | 2243     |
|            |          |                      | IULA                                                                         | 50/2   | 0.10     |
|            |          |                      |                                                                              |        | -        |