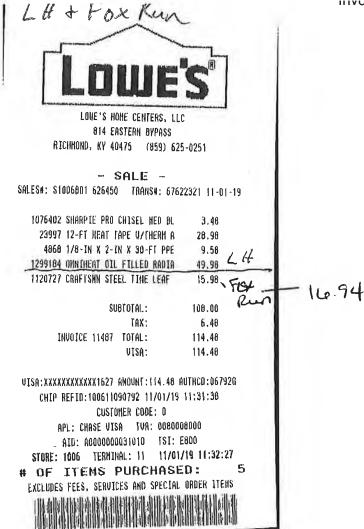

| DATE RCVD | 0319 GL CODE 742 |
|-----------|------------------|
| SCAN      | EMAILJOB         |
| DATAPP    | QB_10/1/19       |
| DT PD_114 | 19 CK# 1018      |

|          |      |                      |             | KY-LH Treatment | Wastewater    |
|----------|------|----------------------|-------------|-----------------|---------------|
| Serviced | Qty. | Item Code            | Description | Price Ec        | ich Amount    |
| Serviceu | 1    | KY-Bluegrass Operati |             |                 | 3.00 4,133.00 |
|          |      |                      |             | Total           | \$4,133.00    |