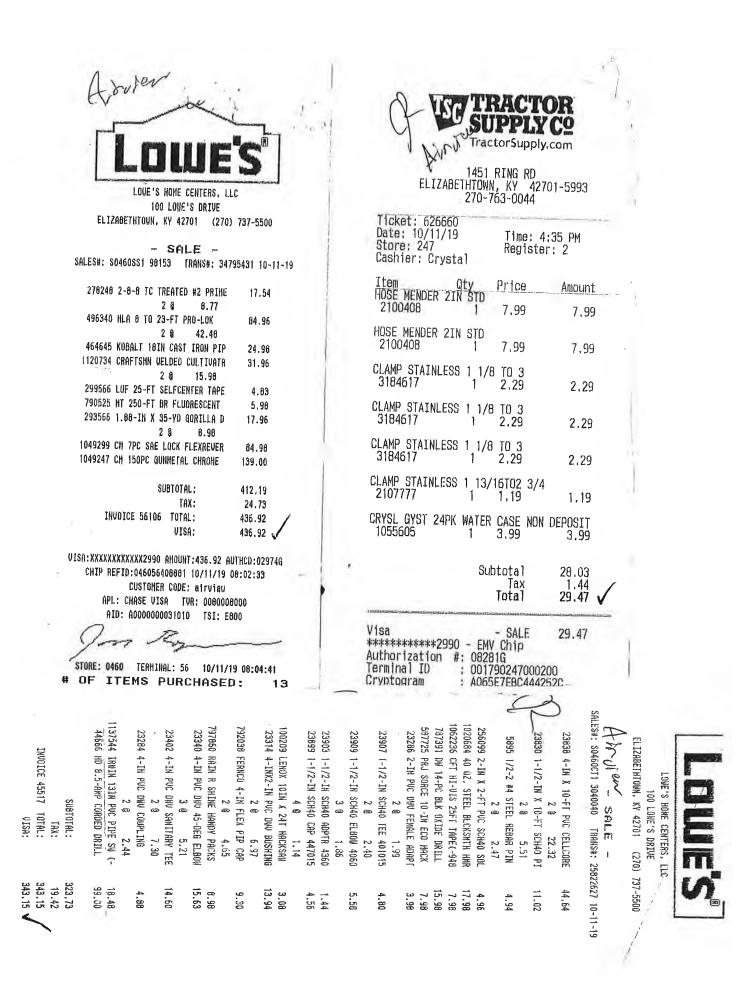

4,133.00

333.33

| DATE RCVD   |          | V    |
|-------------|----------|------|
| SCANE       | EMAILJOE |      |
| DATAPP      | QB_10/3  | 119_ |
| DT PD 12/30 | 19CK#    | 060  |

review

19

|            |          | 752-# 86             | 0.00 >1.21- KY-A                                                                                                                                                                                                                                                                                         |
|------------|----------|----------------------|----------------------------------------------------------------------------------------------------------------------------------------------------------------------------------------------------------------------------------------------------------------------------------------------------------|
| Serviced   | Qty.     | Item Code            | Description                                                                                                                                                                                                                                                                                              |
| 10/3/2019  | 3.33333  |                      | Contract Operational Services for November<br>Trash removal, Brooklyn, parts purchased, installed new decant line<br>from polishing cell prep for sludge removal, install new plant to<br>dechlorination box, install new RAS down pipe, electrical panel review<br>effluent pump, new blower filter. JR |
| 10/7/2019  | 3.58333  | Non-contract (Operat | Trimming and cleaning up trees next to or leaning over the plant. KC                                                                                                                                                                                                                                     |
| 10/10/2019 | 7.33     | Non-contract (Operat | Airview running over, trash and debris is from system, had all pipes plugged, cleared clarifier influent pipe. AG                                                                                                                                                                                        |
| 10/10/2019 | 8.5      | Non-contract (Expert | Airview running over, cleared trash and debris from system, had all pipes plugged, cleared clarifier influent pipe. JR                                                                                                                                                                                   |
| 10/11/2019 | 13       | Non-contract (Operat | added decholine chamber, jetted clarifier influent pipe. Cleaned and unplugged clarifier influent pipe. AG                                                                                                                                                                                               |
| 10/11/2019 | 13 08333 | Non-contract (Expert | Airview fixed water leak, unplugged clarifier inlet pipe, aligned belt                                                                                                                                                                                                                                   |

107,001-#33,559.43

|            |          |                      | effluent pump, new blower filter. JR                                         |        |          |
|------------|----------|----------------------|------------------------------------------------------------------------------|--------|----------|
| 10/7/2019  | 3.58333  | Non-contract (Operat | Trimming and cleaning up trees next to or leaning over the plant. KC         | 70.00  | 250.83   |
| 10/10/2019 | 7.33     | Non-contract (Operat | Airview running over, trash and debris is from system, had all pipes         | 70.00  | 513.10   |
| 10/10/2019 | 1.55     |                      | plugged, cleared clarifier influent pipe. AG                                 |        |          |
| 10/10/2019 | 8.5      | Non-contract (Expert | Airview running over, cleared trash and debris from system, had all          | 100.00 | 850.00   |
| 10/10/2019 | 0.5      |                      | pipes plugged, cleared clarifier influent pipe. JR                           |        |          |
| 10/11/2019 | 13       | Non-contract (Operat | Blower work, aligned pulleys, new belts, new blower manifold hoses,          | 70.00  | 910.00   |
| 10/11/2019 | 1.2      |                      | added decholine chamber, jetted clarifier influent pipe. Cleaned and         |        |          |
|            |          |                      | unplugged clarifier influent pipe, AG                                        |        |          |
| 10/11/2019 | 13.08333 | Non-contract (Expert | Airview fixed water leak, unplugged clarifier inlet pipe, aligned belt       | 100.00 | 1,308.33 |
| 10/11/2015 | 15100000 |                      | pulleys, installed new blower belts, fixed manifold air leak, replaced       |        |          |
|            |          |                      | blower discharge hose, rough in dechlorination unit. Trouble shoot           |        |          |
|            |          |                      | effluent pump float. JR                                                      |        |          |
| 10/12/2019 | 10       | Jetter Unit Operator | Mobilizing and site planning setup for following week. AG                    | 180.00 | 1,800.00 |
| 10/12/2019 | 9        | Jetter Operator      | Line cleaning and repair-Mobilizing and site planning to get jetting set     | 70.00  | 630.00   |
|            |          |                      | up for following week. IR                                                    |        | 4 000 00 |
| 10/14/2019 | 11       | Jetter Unit Operator | Mobilize jetter, set up at Airview Estates, manhole assessment, AG           | 180.00 | 1,980.00 |
| 10/14/2019 | 12.5     | Non-contract (Expert | Travel to job site, contact local water suppliers for bulk water for jetting | 100.00 | 1,250.00 |
|            |          |                      | services, develop parts list for replacement aeration header, digester       |        |          |
|            |          |                      | header, effluent line replacement. Opened various manhole to confirm         |        |          |
|            |          |                      | flow patterns and force main discharge point to develop jetting route        |        |          |
|            |          |                      | pian. JR                                                                     |        | 770.00   |
| 10/14/2019 | 11       | Jetter Operator      | Line cleaning and repair-Mobilize jetter, set up at Airview estates,         | 70.00  | 110.00   |
|            |          |                      | manhole and collection system inspection. CN                                 | 180.00 | 2.340.00 |
| 10/15/2019 | 13       | Jetter Unit Operator | Jetted sewers at Airview . AG -                                              | 100.00 | 1,308.33 |
| 10/15/2019 | 13.08333 | Non-contract (Expert | Manufactured aeration and digester header, installed, troubleshoot           | 100.00 | 1,508.55 |
|            |          |                      | effluent pump float switch, removed excessive debris buildup in and          |        | -        |
|            |          |                      | around clarifier inlet pipe for proper operation, remove excessive debris    |        |          |
|            |          |                      | from RAS inlet, jetted clarifier and RAS inlet pipes, install walk grating   |        |          |
|            |          |                      | to access waste valve, freed up stuck waste valve, tech assistance to        |        |          |
|            |          |                      | jetting crew on several blockages, ordered filter assembly for blower,       |        |          |
|            |          |                      | solicited quote for replacement JR                                           |        |          |
|            | 1        |                      |                                                                              | 6 1    | 1        |
|            |          |                      | Tota                                                                         | \$224  | 2243     |
|            |          |                      | IULA                                                                         | 50/2   | 0.10     |
|            |          |                      |                                                                              |        | -        |