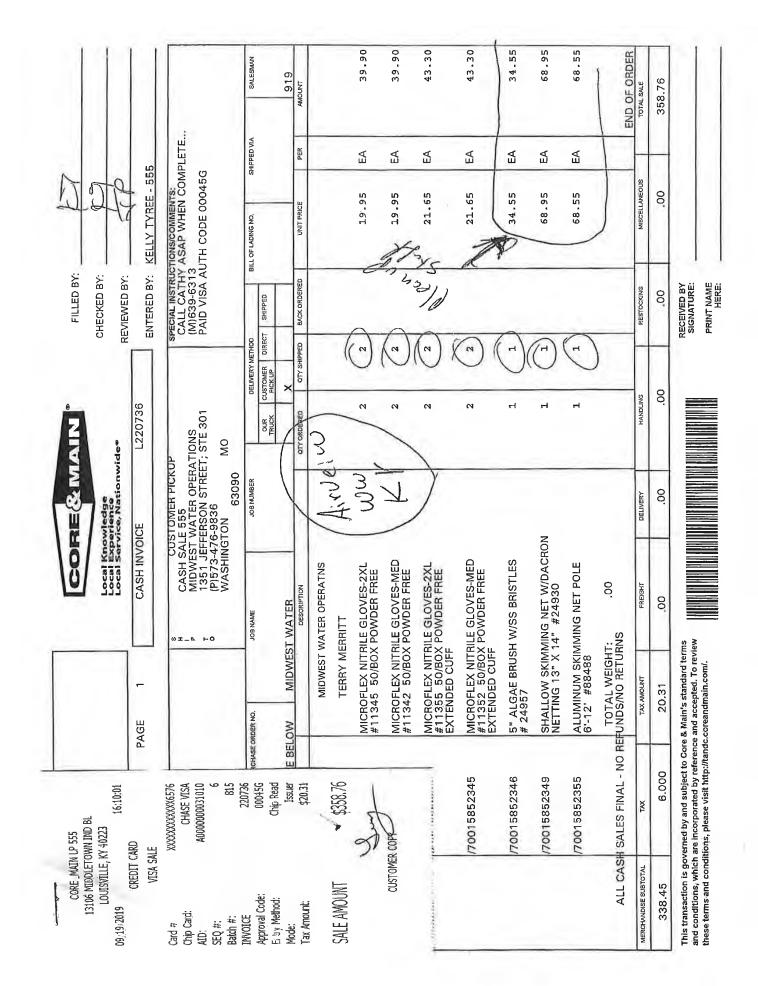

September 29, 2019

Invoice #092919A

Barganso yr, ky

To: Midwest Water Operations LLC 1351 Jefferson Street Suite 301 Washington MO 63090

From: Elliott Turner 502 Three Forks Rd Richmond KY 40475

|                         | Description | Price    | Total    |
|-------------------------|-------------|----------|----------|
| 1 Bucket Chlorine + tax |             | \$170.66 | \$170.66 |
| 2 Bucket Declhlor + tax |             | \$159.00 | \$318.00 |
|                         |             |          |          |

Total Due

\$488.66

Case No. 2022-00432 Bluegrass Water's Response to PSC 2-21 Exhibit PSC 2-21 Page 2702 of 3263

Midwest Water Operations LLC 1351 Jefferson Street, Suite 301 Washington, MO 63090 admin@midwestwaterop.com