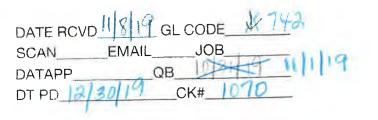

## Invoice

Bill To

CSWR, LLC/KY-Bluegrass Utility Josiah Cox 500 Northwest Plaza Dr., Suite 500 St. Ann, MO 63074

| DATE RCV | 01034 GL CODE          |
|----------|------------------------|
| SCAN     | JOB                    |
| DATAPP   | QB 10/1/19             |
| DT PD_1  | 419 CK# 1018           |
| 742-44   | 168.00 107.001-4620.00 |

Project

Bill To

| DATE ROVE | 10/3/19 | L CODE | 42 |
|-----------|---------|--------|----|
| SCAN      |         | JOB    |    |
| DATAPP    | Q       | B_1011 | 9  |
| DT PD_1   | 4/19    | _CK#0  | 18 |
| DT PD_14  | 4/19    |        | 10 |