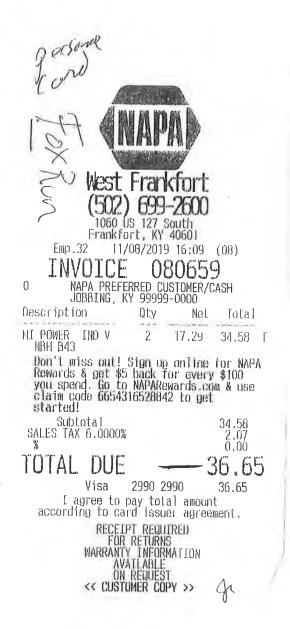

----------|----------|
| 056355      | 1040590      | 11/01/19 | 6,166.21 |

MIDWEST WATER OPERATIONS LLC 1351 JEFFERSON ST STE 301 WASHINGTON MO 63090-6449

#### REMITTANCE ADDRESS

httalledhandlenlldalledlendedlandalah **USABlueBook** P.O. Box 9004 Gurnee, IL 60031-9004

#### 0001-0001



Remit To: P.O. Box 9004 Gurnee, IL 60031-9004 TEL: (847) 689-3000 FAX: (847) 689-3001 TOLL FREE: 1-800-493-9876 F.E.I.N.: 52-2418852

Get the Best Treatment"

US/A**BlueBook** 

BILL TO: 1040590 603 1 MB 0.428 E0126X I0165 D5462024137 S2 P6879355 0001:0001

SLP

CJC

DESCRIPTION

### իկողվվել (ընդելիկին կորհարկինին), ու դու



CUSTOMER P.O. NO.

VERBAL JON

USA STOCK NO.

1351 JEFFERSON ST STE 301 WASHINGTON MO 63090-6449

Ordered by: 0010 JON RODGERS

SHIP DATE

11/01/19

MIDWEST WATER OPERATIONS LLC



### Invoice



Midwest Water Operations LLC 1351 Jefferson Street, Suite 301 Washington, MO 63090 admin@midwestwaterop.com

Bill To

CSWR, LLC/KY-Bluegrass Utility Josiah Cox 500 Northwest Plaza Dr., Suite 500 St. Ann, MO 63074

| Date      | Invoice |
|-----------|---------|
| 12/3/2019 | 1057-   |

| DATE RCVD    | GLO | CODE | 742 |
|--------------|-----|------|-----|
| SCAN EMA     | L   | JOB  |     |
| DATAPP       | QB  | 12/1 | 19  |
| DT PD 12/30/ | 9 c | K#   | 090 |
|              |     |      |     |

Project

|                | Item Code                                                       | Description