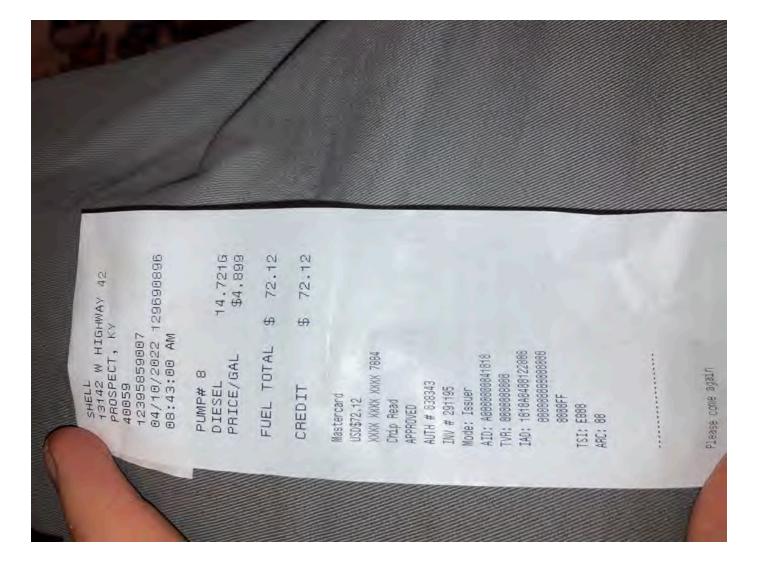

Case No. 2022-00432 Bluegrass Water's Response to PSC 2-21 Exhibit PSC 2-21 Page 2108 of 3263

| 100 27 2       |                                                                                          | LANGE AND AND           | Alexander - Startin                                                                                            |
|----------------|------------------------------------------------------------------------------------------|-------------------------|----------------------------------------------------------------------------------------------------------------|
|                | SHELL<br>13142 W HIG<br>PROSPECT, K<br>40059<br>12395859007<br>02/19/2022<br>05:27:42 PM | Y<br>129669484          |                                                                                                                |
|                | PUMP# 8                                                                                  |                         |                                                                                                                |
| TRANK.         | DIESEL<br>PRICE/GAL                                                                      | 5.251G<br>\$3.759       |                                                                                                                |
|                | FRICE/ GAL                                                                               | \$0.709                 |                                                                                                                |
|                | FUEL TOTAL                                                                               | \$ 19.74                |                                                                                                                |
|                | CREDIT                                                                                   | \$ 19.74                |                                                                                                                |
|                | Mastercard                                                                               |                         |                                                                                                                |
| A REAL         | USD\$19.74                                                                               |                         |                                                                                                                |
|                | XXXX XXXX XXXX 7884                                                                      |                         |                                                                                                                |
| Sec.           | Chip Read                                                                                |                         |                                                                                                                |
|                | APPROVED                                                                                 |                         | CLEED TRAK                                                                                                     |
|                | AUTH # 063850                                                                            |                         |                                                                                                                |
| 在其他            | INV # 156596<br>Mode: Issuer                                                             |                         |                                                                                                                |
| 1.5            | AID: A000000041010                                                                       |                         |                                                                                                                |
| 1.116          | TVR: 0000008000                                                                          |                         |                                                                                                                |
| 223            | IAD: 1010A0400122000                                                                     |                         |                                                                                                                |
| 24             | 6666666666666666<br>6666FF                                                               |                         |                                                                                                                |
| at the         | TSI: E800                                                                                |                         | A STATE AND THE                                                                                                |
|                | ARC: 00                                                                                  |                         | Carl Carl                                                                                                      |
| - G- 54 (2- 6) | AN ENGLISH STATE                                                                         | No. of Concession, Name | The second s |