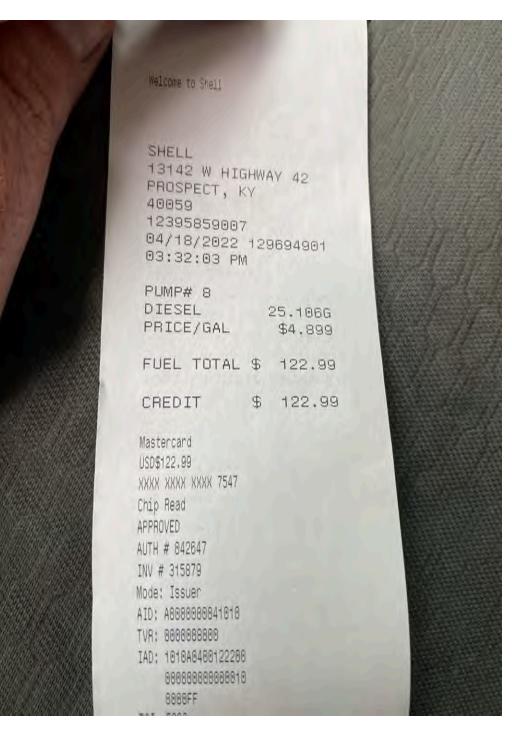

Case No. 2022-00432 Bluegrass Water's Response to PSC 2-21 Exhibit PSC 2-21 Page 2108 of 3263

| 100 27 2       |                                                                                          | LANGE AND AND           | Alexander - Startin                                                                                            |
|----------------|------------------------------------------------------------------------------------------|-------------------------|----------------------------------------------------------------------------------------------------------------|
|                | SHELL<br>13142 W HIG<br>PROSPECT, K<br>40059<br>12395859007<br>02/19/2022<br>05:27:42 PM | Y<br>129669484          |                                                                                                                |
|                | PUMP# 8                                                                                  |                         |                                                                                                                |
| TRANK.         | DIESEL<br>PRICE/GAL                                                                      | 5.251G<br>\$3.759       |                                                                                                                |
|                | FRICE/ GAL                                                                               | \$0.709                 |                                                                                                                |
|                | FUEL TOTAL                                                                               | \$ 19.74                |                                                                                                                |
|                | CREDIT                                                                                   | \$ 19.74                |                                                                                                                |
|                | Mastercard                                                                               |                         |                                                                                                                |
| A REAL         | USD\$19.74                                                                               |                         |                                                                                                                |
|                | XXXX XXXX XXXX 7884                                                                      |                         |                                                                                                                |
| Sec.           | Chip Read                                                                                |                         |                                                                                                                |
|                | APPROVED                                                                                 |                         | CLEED TRAK                                                                                                     |
|                | AUTH # 063850                                                                            |                         |                                                                                                                |
| 在其他            | INV # 156596<br>Mode: Issuer                                                             |                         |                                                                                                                |
| 1.5            | AID: A000000041010                                                                       |                         |                                                                                                                |
| 1.116          | TVR: 0000008000                                                                          |                         |                                                                                                                |
| 223            | IAD: 1010A0400122000                                                                     |                         |                                                                                                                |
| 24             | 6666666666666666<br>6666FF                                                               |                         |                                                                                                                |
| at the         | TSI: E800                                                                                |                         | A STATE AND THE                                                                                                |
|                | ARC: 00                                                                                  |                         | Carl Carl                                                                                                      |
| - G- 54 (2- 6) | AN ENGLISH STATE                                                                         | No. of Concession, Name | The second s |