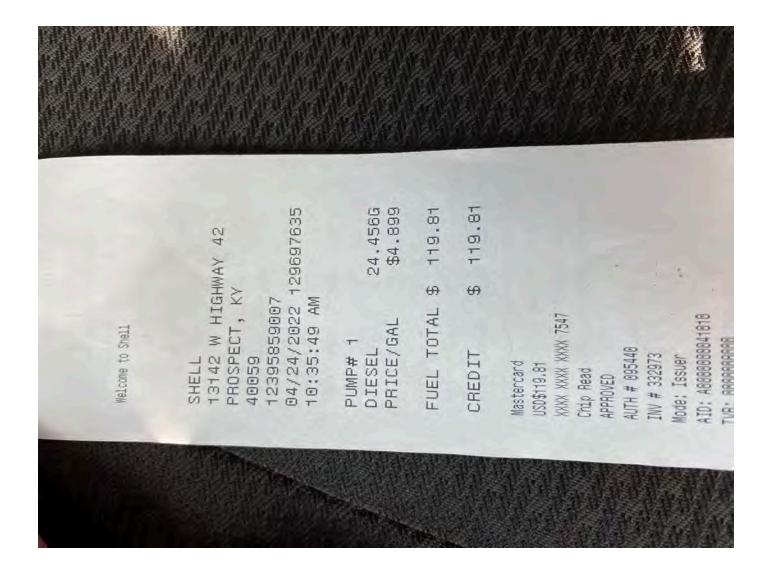

|        |               |             |
|             |                      |                       |                                              |        |               |             |
|             |                      |                       |                                              |        |               |             |
|             |                      |                       |                                              |        |               |             |
|             |                      |                       | Tatal                                        |        | L             | -           |
|             |                      |                       | Total                                        |        |               | \$24,839.08 |

Page 6





SHELL 13142 W HIGHWAY 42 PROSPECT, KY 40059 12395859007 04/04/2022 129689199 12:02:21 PM

PUMP# 1 DIESEL 24.833G PRICE/GAL \$4.899

FUEL TOTAL \$ 121.66

CREDII

121.66

Mastercard USD\$121.66 XXXX XXXX XXXX 2757 Chip Read APPROVED AUTH # 067346 INV # 279497 Mode: Issuer AID: A0000006041010 TVR: 0000008000 IAD: 1010A0400122000

> Case No. 2022-00432 Bluegrass Water's Response to PSC 2-21 Exhibit PSC 2-21 Page 2172 of 3263

| Welcome to Shell                                                                                                    |          |                            |
|---------------------------------------------------------------------------------------------------------------------|----------|----------------------------|
| SHELL<br>13142 W HIG<br>PROSPECT, K<br>40059<br