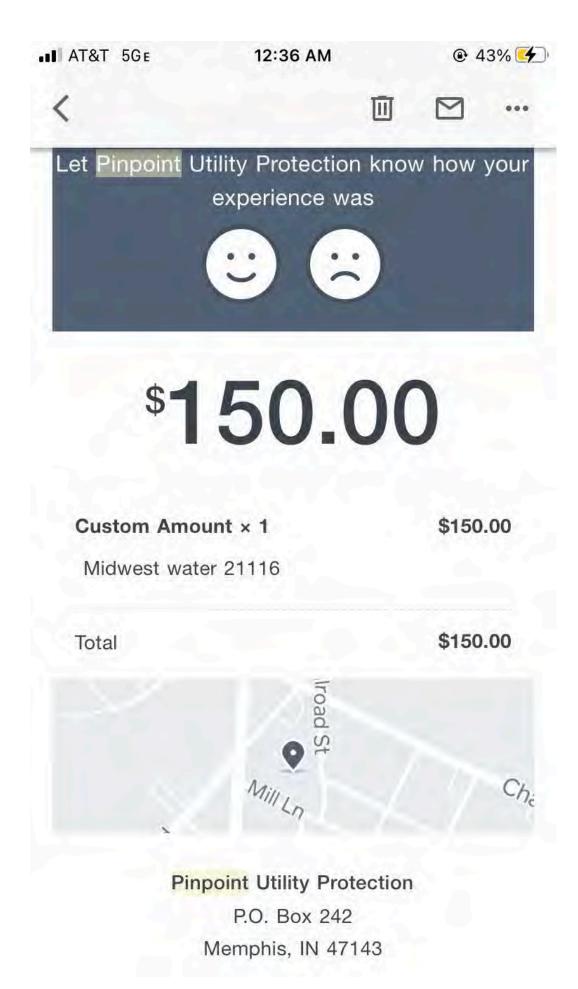

| Date      | Invoice # |
|-----------|-----------|
| 2/28/2022 | 06607     |

Project

KY-River Bluffs Wastewater

| Serviced  | Item Code            | Class                | Description                                    | Qty              | Price Each   | Amount |
|-----------|----------------------|----------------------|------------------------------------------------|------------------|--------------|--------|
| 2/15/2022 | Non-contract (Operat | Collection & Pumping | WO 273010640 Filled fuel cans and filled up    | 4.5              | 0.00         | 0.00   |
|           |                      |                      | the generator and waited for the pinpoint      |                  |              |        |
|           |                      |                      | people to get there to find the break in the   |                  | 107.006      |        |
|           |                      |                      | electric for the lift station JD               |                  | 10,1000      |        |
| 2/15/2022 | Non-contract (Operat | Collection & Pumping | WO 273010640 Filling generator with fuel and   | 4.5              | 70.00        | 315.00 |
|           |                      |                      | waiting for pinpoint to locate line shortage   |                  |              |        |
| 2/16/2022 | Non-contract (Operat | Collection & Pumping | WO 273010640 Check on generator top off on     | 2                | 70.00        | 140.00 |
|           |                      |                      | diesel                                         |                  |              |        |
| 2/16/2022 | Non-contract (Operat | Collection & Pumping | WO 273010640 Fill generator with gas           | 1.5              | 70.00        | 105.00 |
| 2/17/2022 | Non-contract (Operat | Collection & Pumping | WO 273010640 Check high wet well level         | 1                | 70.00        | 70.00  |
|           |                      |                      | alarm                                          |                  |              |        |
| 2/17/2022 | Non-contract (Operat | Collection & Pumping | WO 273010640 Morning check of generator        | 1                | 70.00        | 70.00  |
| 2/18/2022 | Non-contract (Operat | Collection & Pumping | WO 273010640 Topped generator off with         | 3                | 70.00        | 210.00 |
|           | _                    |                      | diesel. Met with contractor while they dug up  |                  |              |        |
|           |                      |                      | wire and installed underground splice kit      |                  |              |        |
| 2/19/2022 | Non-contract (Operat | Collection & Pumping | WO 273010640 Met with contractor to hook       | 1                | 70.00        | 70.00  |
|           |                      |                      | power back up to lift station                  |                  |              |        |
| 2/21/2022 | Non-contract (Operat | Collection & Pumping | WO 273010640 Returned generator                | 4                | 70.00        | 280.00 |
| 2/24/2022 | Non-contract (Operat | Collection & Pumping | WO 273017848 unclog RAS line plant 1           | 712 5            | 70.00        | 350.00 |
| 2/25/2022 | Non-contract (Operat | Collection & Pumping | WO 273010640 Emergency locate. 3706            | 1                | 70.00        | 70.00  |
|           | _                    |                      | Locust Circle called and said she had a        | 712              |              |        |
|           |                      |                      | plumber snake her line to the street and the   |                  |              |        |
|           |                      |                      | was no clog despite backup. Arrived at 6:30    |                  |              |        |
|           |                      |                      | and level was down below the inlet. Both       |                  |              |        |
|           |                      |                      | pumps running                                  |                  |              |        |
| 2/25/2022 | Non-contract (Operat | Collection & Pumping | WO 273010640 12am customer called about        | 712 <sup>1</sup> | 70.00        | 70.00  |
|           | _                    |                      | alarm. check out lift station. Suspected clog. | 112              |              |        |
|           |                      |                      | Contractor was called. Pumps not get correct   |                  |              |        |
|           |                      |                      | amperage. Had to rent generator. Took pig tail |                  |              |        |
|           |                      |                      | with special plug to lift station              |                  | $\vee$       |        |
| 2/25/2022 | Non-contract (Operat | Collection & Pumping | WO 273018630 Rented a generator for            | 5.5              | 70.00        | 385.00 |
|           |                      |                      | liftstation                                    |                  | 107.006      |        |
| 2/25/2022 | Non-contract (Operat | Collection & Pumping | WO 273018101 liftstation pumps faulting out    | 6                | 713.00170.00 | 420.00 |
| 2/26/2022 | Non-contract (Operat | Collection & Pumping | WO 273018630 Check on generator and fill       | 3                | 70.00        | 210.00 |
|           |                      |                      | with gas                                       |                  | 107.006      |        |
|           | 1                    |                      | l                                              |                  |              |        |
|           |                      |                      | Total                                          |                  |              |        |
|           |                      |                      |                                                |                  |              |        |