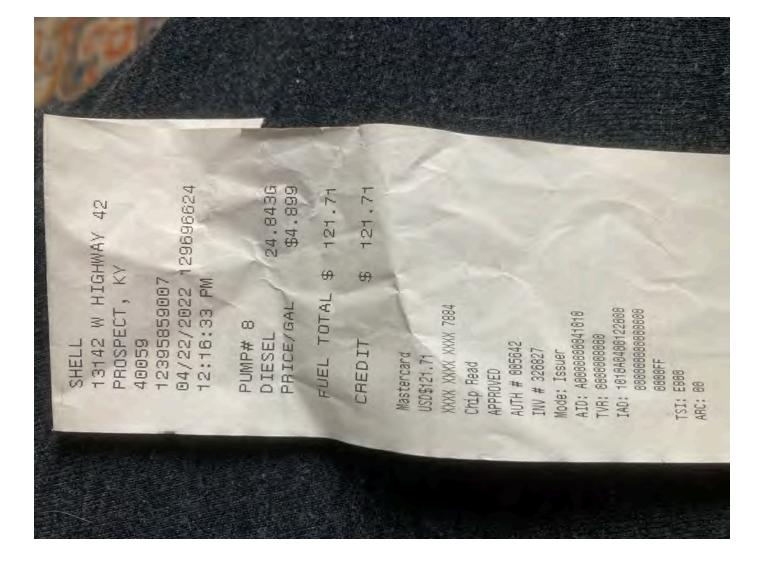

Case No. 2022-00432 Bluegrass Water's Response to PSC 2-21 Exhibit PSC 2-21 Page 2112 of 3263

|         | ·                                                                                                                                                                                                  | 22                                                                                                                                                                                                                                                                                                                                                                                                                                                                                                                                                                                                                                                                                                                                                                                                                                                                                                                                                                                                                                                                                                                                                                                                                                                                                                                                                                                                                                                                                                                                                                                                                                                                                                                                                                                                                                                                                                                                                                                                                                                                                                                                |      |  |
|---------|----------------------------------------------------------------------------------------------------------------------------------------------------------------------------------------------------|-----------------------------------------------------------------------------------------------------------------------------------------------------------------------------------------------------------------------------------------------------------------------------------------------------------------------------------------------------------------------------------------------------------------------------------------------------------------------------------------------------------------------------------------------------------------------------------------------------------------------------------------------------------------------------------------------------------------------------------------------------------------------------------------------------------------------------------------------------------------------------------------------------------------------------------------------------------------------------------------------------------------------------------------------------------------------------------------------------------------------------------------------------------------------------------------------------------------------------------------------------------------------------------------------------------------------------------------------------------------------------------------------------------------------------------------------------------------------------------------------------------------------------------------------------------------------------------------------------------------------------------------------------------------------------------------------------------------------------------------------------------------------------------------------------------------------------------------------------------------------------------------------------------------------------------------------------------------------------------------------------------------------------------------------------------------------------------------------------------------------------------|------|--|
| CHAIN . | malana a Chall                                                                                                                                                                                     |                                                                                                                                                                                                                                                                                                                                                                                                                                                                                                                                                                                                                                                                                                                                                                                                                                                                                                                                                                                                                                                                                                                                                                                                                                                                                                                                                                                                                                                                                                                                                                                                                                                                                                                                                                                                                                                                                                                                                                                                                                                                                                                                   |      |  |
|         | Welcome to Shell                                                                                                                                                                                   |                                                                                                                                                                                                                                                                                                                                                                                                                                                                                                                                                                                                                                                                                                                                                                                                                                                                                                                                                                                                                                                                                                                                                                                                                                                                                                                                                                                                                                                                                                                                                                                                                                                                                                                                                                                                                                                                                                                                                                                                                                                                                                                                   |      |  |
|         | SHELL<br>13142 W HIGH<br>PROSPECT, KY<br>40059<br>12395859007<br>02/15/2022 1<br>11:34:37 AM                                                                                                       |                                                                                                                                                                                                                                                                                                                                                                                                                                                                                                                                                                                                                                                                                                                                                                                                                                                                                                                                                                                                                                                                                                                                                                                                                                                                                                                                                                                                                                                                                                                                                                                                                                                                                                                                                                                                                                                                                                                                                                                                                                                                                                                                   |      |  |
|         | PUMP# 2<br>DIESEL<br>PRICE/GAL                                                                                                                                                                     | 5.385G<br>\$3.759                                                                                                                                                                                                                                                                                                                                                                                                                                                                                                                                                                                                                                                                                                                                                                                                                                                                                                                                                                                                                                                                                                                                                                                                                                                                                                                                                                                                                                                                                                                                                                                                                                                                                                                                                                                                                                                                                                                                                                                                                                                                                                                 |      |  |
|         | FUEL TOTAL                                                                                                                                                                                         | \$ 20.24                                                                                                                                                                                                                                                                                                                                                                                                                                                                                                                                                                                                                                                                                                                                                                                                                                                                                                                                                                                                                                                                                                                                                                                                                                                                                                                                                                                                                                                                                                                                                                                                                                                                                                                                                                                                                                                                                                                                                                                                                                                                                                                          |      |  |
|         | CREDIT                                                                                                                                                                                             | \$ 20.24                                                                                                                                                                                                                                                                                                                                                                                                                                                                                                                                                                                                                                                                                                                                                                                                                                                                                                                                                                                                                                                                                                                                                                                                                                                                                                                                                                                                                                                                                                                                                                                                                                                                                                                                                                                                                                                                                                                                                                                                                                                                                                                          |      |  |
|         | Mastercard<br>USD\$20.24<br>XXXX XXXX XXXX 2757<br>Chip Read<br>APPROVED<br>AUTH # 015621<br>AUTH # 014558<br>TNV # 144558<br>TNV # 144558<br>TNV # 155UEr<br>AD1 A0000000041010<br>TVB: B00000000 | HB<br>Canitratine of the series o | aH T |  |
|         | TVR: 8808088841818<br>TVR: 8808088888<br>TAD: 1816A049812268<br>9888888888888                                                                                                                      | 8                                                                                                                                                                                                                                                                                                                                                                                                                                                                                                                                                                                                                                                                                                                                                                                                                                                                                                                                                                                                                                                                                                                                                                                                                                                                                                                                                                                                                                                                                                                                                                                                                                                                                                                                                                                                                                                                                                                                                                                                                                                                                                                                 |      |  |