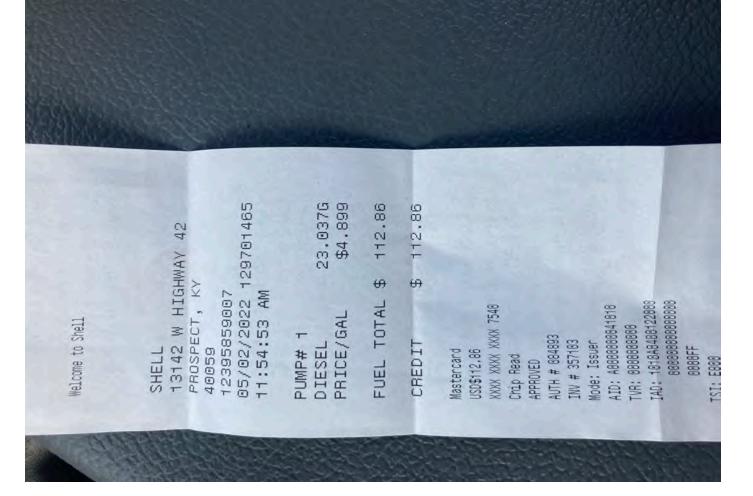

|          |                            |
|---------------------------------------------------------------------------------------------------------------------|----------|----------------------------|
| SHELL<br>13142 W HIG<br>PROSPECT, K<br>40059<br>12395859007<br>04/04/2022<br>12:21:10 PM                            | Y<br>129 |                            |
| PUMP# 7<br>DIESEL<br>PRICE/GAL<br>FUEL TOTAL                                                                        |          | 4.766G<br>\$4.899<br>72.34 |
| CREDIT<br>Mastercard<br>USD\$72.34<br>XXXX XXXX XXXX 2757<br>Chip Read<br>APPROVED<br>AUTH # 093877<br>INV # 279562 |          | 72.34                      |

Modo: Tecuer

Case No. 2022-00432 Bluegrass Water's Response to PSC 2-21 Exhibit PSC 2-21 Page 2173 of 3263







Case No. 2022-00432 Bluegrass Water's Response to PSC 2-21 Exhibit PSC 2-21 Page 2176 of 3263



| SHELL<br>13142 W HIU<br>PROSPECT, H<br>40059<br>12395859007<br>04/14/2022<br>03:59:08 PN