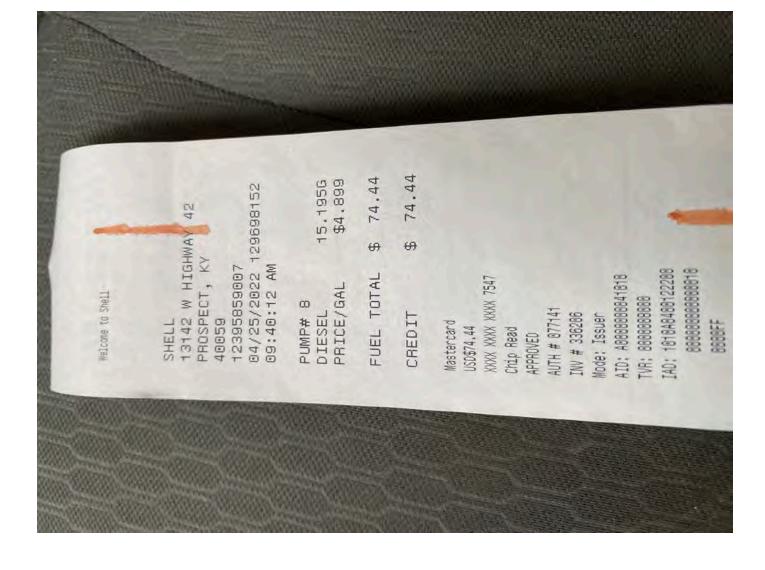

|        |               |             |
|             |                      |                       |                                              |        |               |             |
|             |                      |                       |                                              |        |               |             |
|             |                      |                       |                                              |        |               |             |
|             |                      |                       | Tatal                                        |        | L             | -           |
|             |                      |                       | Total                                        |        |               | \$24,839.08 |

Page 6





SHELL 13142 W HIGHWAY 42 PROSPECT, KY 40059 12395859007 04/04/2022 129689199 12:02:21 PM

PUMP# 1 DIESEL 24.833G PRICE/GAL \$4.899

FUEL TOTAL \$ 121.66

CREDII

121.66

Mastercard USD\$121.66 XXXX XXXX XXXX 2757 Chip Read APPROVED AUTH # 067346 INV # 279497 Mode: Issuer AID: A0000006041010 TVR: 0000008000 IAD: 1010A0400122000

> Case No. 2022-00432 Bluegrass Water's Response to PSC 2-21 Exhibit PSC 2-21 Page 2172 of 3263

| Welcome to Shell                                                                                                    |          |                            |
|---------------------------------------------------------------------------------------------------------------------|----------|----------------------------|
| SHELL<br>13142 W HIG<br>PROSPECT, K<br>40059<br>1