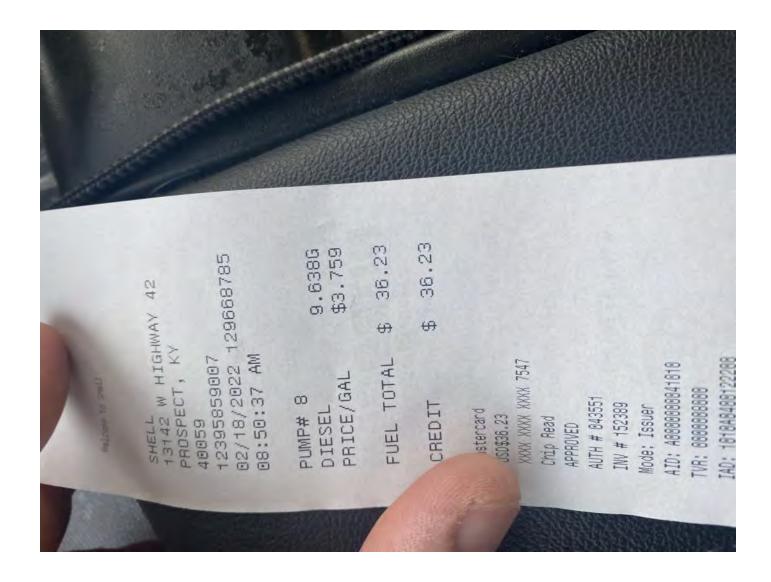

Case No. 2022-00432 Bluegrass Water's Response to PSC 2-21 Exhibit PSC 2-21 Page 2111 of 3263

| IN A REAL PROPERTY OF A REAL PRO | SHELL<br>13142 W HIGHWAY 42<br>PROSPECT, KY<br>40059<br>12395859007<br>02/17/2022 129668491<br>12:40:49 PM                                                                                                               |
|--------------------------------------------------------------------------------------------------------------------------------------------------------------------------------------------------------------------------------------------------------------------------------------------------------------------------------------------------------------------------------------------------------------------------------------------------------------------------------------------------------------------------------------------------------------------------------------------------------------------------------------------------------------------------------------------------------------------------------------------------------------------------------------------------------------------------------------------------------------------------------------------------------------------------------------------------------------------------------------------------------------------------------------------------------------------------------------------------------------------------------------------------------------------------------------------------------------------------------------------------------------------------------------------------------------------------------------------------------------------------------------------------------------------------------------------------------------------------------------------------------------------------------------------------------------------------------------------------------------------------------------------------------------------------------------------------------------------------------------------------------------------------------------------------------------------------------------------------------------------------------------------------------------------------------------------------------------------------------------------------------------------------------------------------------------------------------------------------------------------------------|--------------------------------------------------------------------------------------------------------------------------------------------------------------------------------------------------------------------------|
| ノートの                                                                                                                                                                                                                                                                                                                                                                                                                                                                                                                                                                                                                                                                                                                                                                                                                                                                                                                                                                                                                                                                                                                                                                                                                                                                                                                                                                                                                                                                                                                                                                                                                                                                                                                                                                                                                                                                                                                                                                                                                                                                                                                           | *** REPRINT *** REPRINT *** REPRINT ***<br>PUMP# 2<br>DIESEL 9.676G<br>PRICE/GAL \$3.759                                                                                                                                 |
|                                                                                                                                                                                                                                                                                                                                                                                                                                                                                                                                                                                                                                                                                                                                                                                                                                                                                                                                                                                                                                                                                                                                                                                                                                                                                                                                                                                                                                                                                                                                                                                                                                                                                                                                                                                                                                                                                                                                                                                                                                                                                                                                | FUEL TOTAL \$ 36.37<br>*** REPRINT *** REPRINT *** REPRINT ***                                                                                                                                                           |
|                                                                                                                                                                                                                                                                                                                                                                                                                                                                                                                                                                                                                                                                                                                                                                                                                                                                                                                                                                                                                                                                                                                                                                                                                                                                                                                                                                                                                                                                                                                                                                                                                                                                                                                                                                                                                                                                                                                                                                                                                                                                                                                                | CREDIT \$ 36.37<br>Mastercard<br>USD\$36.37<br>XXXX XXXX XXXX 2757<br>Chip Read<br>APPROVED<br>AUTH # 029787<br>INV # 150532<br>Mode: Issuer<br>AID: A0000000041010<br>TVR: 000008000<br>IAD: 1010A0400122000<br>00000FF |
| ACCRET AND IN COLUMN                                                                                                                                                                                                                                                                                                                                                                                                                                                                                                                                                                                                                                                                                                                                                                                                                                                                                                                                                                                                                                                                                                                                                                                                                                                                                                                                                                                                                                                                                                                                                                                                                                                                                                                                                                                                                                                                                                                                                                                                                                                                                                           |                                                                                                                                                                                                                          |