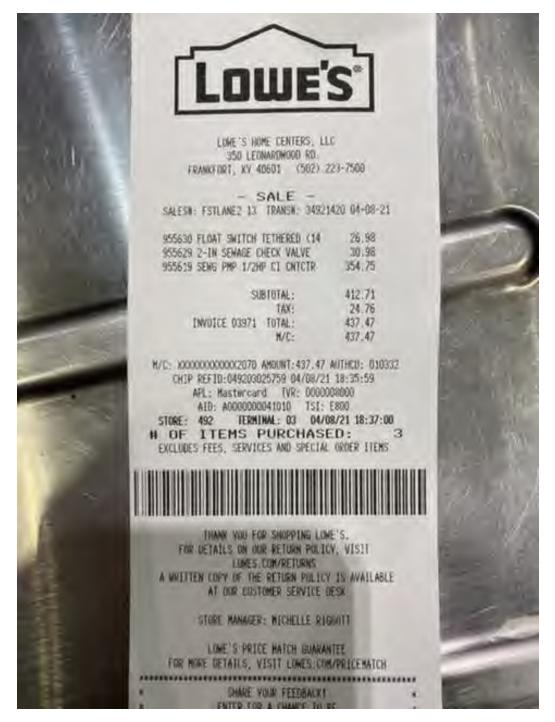

| 107.006              | 70.00      | 280.00     |    |
| 4/30/2021 | Non-contract (Operat | Collection & Pumping | WO 272688746 Replaced capacitor in box removed wires. Prepped pumps to be removed.                                          | 107.006              | 70.00      | 140.00     |    |
| 4/30/2021 |                      | Collection & Pumping | Central Bank Credit Card Charges-Repairs/Maintenance                                                                        |                      | 437.47     | 437.47     |    |
|           | 1                    | ı                    | Total                                                                                                                       | ı                    |            | \$3,762.47 |    |

711





1351 Jefferson Street, Suite 301 Washington, MO 63090

## Invoice

| Date      | Invoice # |
|-----------|-----------|
| 4/30/2021 | 03683     |

Bill To

CSWR, LLC/KY-Bluegrass Utility Josiah Cox 1650 Des Peres Rd, Suite 303 St. Louis, MO 63131

DATE RCVD $\frac{05/20/21}{2}$  GL CODE $\frac{712}{2}$ 

PRCD BY Curtis GL DATE 05/01/21

**APPROVED** 

By Jay Favor at 7:32 am, Jun 22, 2021

Project

KY-Golden Acres Wastewater

| Serviced  | Item Code            | Class                | Description                                                               | Qty | Price Each | Amount   |
|-----------|----------------------|----------------------|---------------------------------------------------------------------------|-----|------------|----------|
| 4/27/2021 | Non-contract (Operat