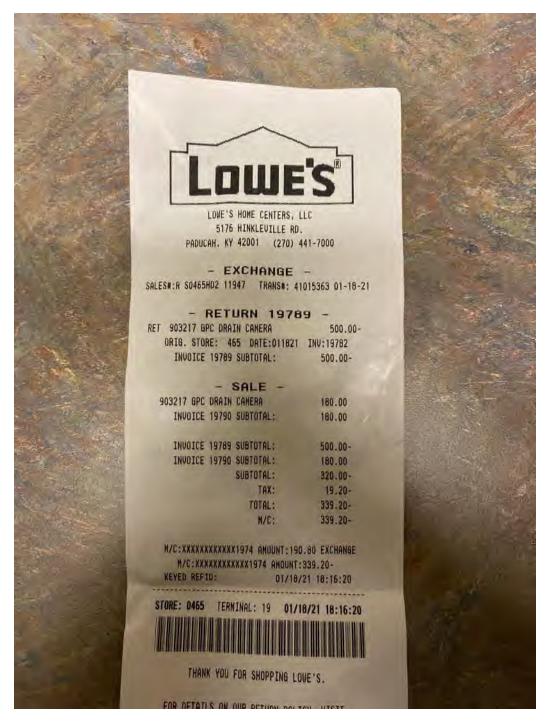

PRCD BY Krista GL DATE 2/1/21

**APPROVED** 

By JayFavor at 7:32 am, Mar 01, 2021

Project

KY-Center Ridge Water District 2

| Serviced               | Item Code                                    | Class                                          | Description                                                                                                                                                                           | Qty | Price Each                        | Amount           |
|------------------------|----------------------------------------------|------------------------------------------------|---------------------------------------------------------------------------------------------------------------------------------------------------------------------------------------|-----|-----------------------------------|------------------|
| 1/4/2021               | Non-contract (Operat                         | Transmission & Distri                          | WO 271185662 Emergency water valve leaking at 243 Primrose                                                                                                                            | 1   | 636.6 70.00                       | 70.00            |
| 1/14/2021              | Non-contract (Operat                         | Water Treatment & Pu                           | WO 27121824 Well house 2B pressure switch burnt out. Replace switch and drain chlorine out of tank.                                                                                   | 2   | 70.00<br>636.4                    | 140.00           |
| 1/18/2021<br>1/18/2021 | Non-contract (Operat<br>Non-contract (Operat | Transmission & Distri<br>Transmission & Distri | WO 271220312 Repair 3" water lines in road. WO 271220312 Dug up two spots in the road to find two separate leaks in the main line, patched both spots and filled back in with dirt JD | 8 7 | 105.001 70.00<br>70.00<br>105.001 | 560.00<br>490.00 |
| 1/18/2021              | Non-contract (Operat                         | Transmission & Distri                          | WO 271220312 Finished filling the holes in the road with gravel JD                                                                                                                    | 1   | 70.00<br>105.001                  | 70.00            |
| 1/23/2021              | Non-contract (Operat *Reimb Group            | Transmission & Distri                          | WO 271220312 Fix water leaks. TT                                                                                                                                                      | 8.5 | 105.001 70.00                     | 595.00           |
| 1/31/2021              | ·                                            | Transmission & Distri                          | Central Bank Credit Card Charges-Equipment<br>Rental                                                                                                                                  |     | 105.001217.30                     | 217.30           |
| 1/31/2021              |                                              | Transmission & Distri                          | Central Bank Credit Card<br>Charges-Repairs/Maintenance                                                                                                                               |     | 105.001543.08                     | 543.08           |
|                        |                                              |                                                | Total Reimbursable Expenses                                                                                                                                                           |     |                                   | 760.38           |
|                        |                                              |                                                | Total                                                                                                                                                                                 | l   |                                   | \$2,685.38       |