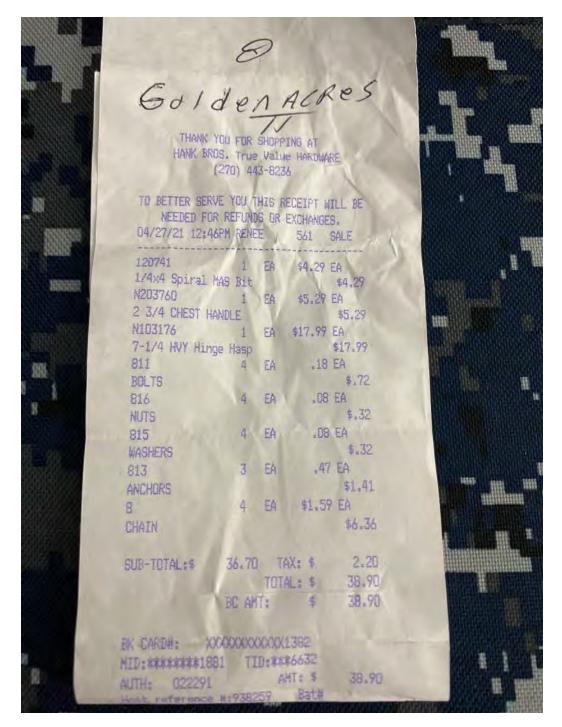

|                      |                                                                           |     |            |          |
|           |                      |                      |                                                                           |     |            |          |
|           |                      |                      |                                                                           |     |            |          |
|           |                      |                      | Total                                                                     |     |            |          |
|           |                      |                      | lotai                                                                     |     |            | \$178.90 |





1351 Jefferson Street, Suite 301 Washington, MO 63090

## Invoice

| Date      | Invoice # |
|-----------|-----------|
| 4/30/2021 | 03684     |

Bill To

CSWR, LLC/KY-Bluegrass Utility Josiah Cox 1650 Des Peres Rd, Suite 303 St. Louis, MO 63131

| DATE KCVD GL CODE | DATE | RCVD 05/20/21 | GL ( | CODE | 711 |
|-------------------|------|---------------|------|------|-----|
|-------------------|------|---------------|------|------|-----|

PRCD BY Curtis GL DATE 05/01/21

## **APPROVED**

By Jay Favor at 7:32 am, Jun 22, 2021

| Project                  |  |
|--------------------------|--|
| KY-Great Oaks Wastewater |  |

| Serviced  | Item Code            | Class            | Description         |       | Qty | Price Each | Amount   |
|-----------|----------------------|---------------