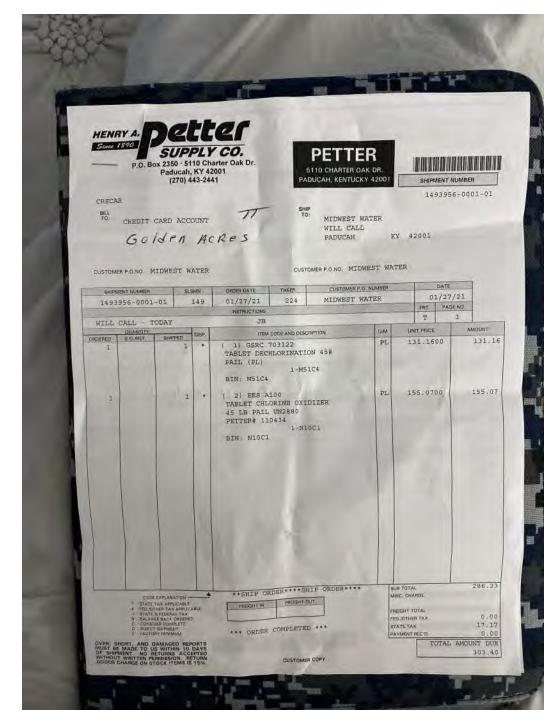

PRCD BY Krista GL DATE 2/1/21

**APPROVED** 

By JayFavor at 7:32 am, Mar 01, 2021

Project

KY-Center Ridge Water District 2

| Serviced               | Item Code                                    | Class                                          | Description                                                                                                                                                                           | Qty | Price Each                        | Amount           |
|------------------------|----------------------------------------------|------------------------------------------------|---------------------------------------------------------------------------------------------------------------------------------------------------------------------------------------|-----|-----------------------------------|------------------|
| 1/4/2021               | Non-contract (Operat                         | Transmission & Distri                          | WO 271185662 Emergency water valve leaking at 243 Primrose                                                                                                                            | 1   | 636.6 70.00                       | 70.00            |
| 1/14/2021              | Non-contract (Operat                         | Water Treatment & Pu                           | WO 27121824 Well house 2B pressure switch burnt out. Replace switch and drain chlorine out of tank.                                                                                   | 2   | 70.00<br>636.4                    | 140.00           |
| 1/18/2021<br>1/18/2021 | Non-contract (Operat<br>Non-contract (Operat | Transmission & Distri<br>Transmission & Distri | WO 271220312 Repair 3" water lines in road. WO 271220312 Dug up two spots in the road to find two separate leaks in the main line, patched both spots and filled back in with dirt JD | 8 7 | 105.001 70.00<br>70.00<br>105.001 | 560.00<br>490.00 |
| 1/18/2021              | Non-contract (Operat                         | Transmission & Distri                          | WO 271220312 Finished filling the holes in the road with gravel JD                                                                                                                    | 1   | 70.00<br>105.001                  | 70.00            |
| 1/23/2021              | Non-contract (Operat *Reimb Group            | Transmission & Distri                          | WO 271220312 Fix water leaks. TT                                                                                                                                                      | 8.5 | 105.001 70.00                     | 595.00           |
| 1/31/2021              | ·                                            | Transmission & Distri                          | Central Bank Credit Card Charges-Equipment<br>Rental                                                                                                                                  |     | 105.001217.30                     | 217.30           |
| 1/31/2021              |                                              | Transmission & Distri                          | Central Bank Credit Card<br>Charges-Repairs/Maintenance                                                                                                                               |     | 105.001543.08                     | 543.08           |
|                        |                                              |                                                | Total Reimbursable Expenses                                                                                                                                                           |     |                                   | 760.38           |
|                        |                                              |                                                | Total                                                                                                                                                                                 | l   |                                   | \$2,685.38       |