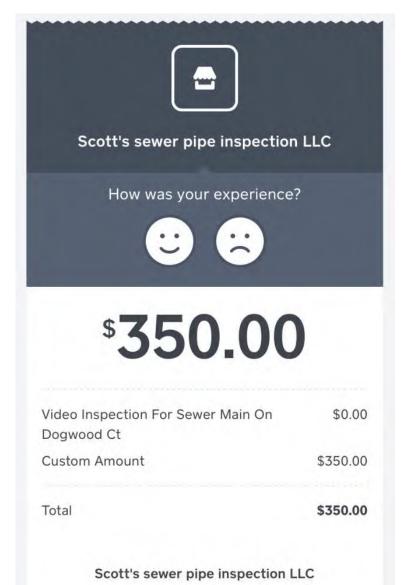

1351 Jefferson Street, Suite 301 Washington, MO 63090

## Invoice

| Date      | Invoice # |
|-----------|-----------|
| 2/17/2021 | 02471     |

Bill To

CSWR, LLC/KY-Bluegrass Utility Josiah Cox 1650 Des Peres Rd, Suite 303 St. Louis, MO 63131

DATE RCVD 02/24/21 GL CODE See Below

PRCD BY Krista GL DATE 2/1/21

**APPROVED** 

By JayFavor at 7:32 am, Mar 01, 2021

Project

KY-Center Ridge Water District 2

| Serviced               | Item Code                                    | Class                                          | Description                                                                                                                                                                           | Qty | Price Each                        | Amount           |
|------------------------|----------------------------------------------|------------------------------------------------|---------------------------------------------------------------------------------------------------------------------------------------------------------------------------------------|-----|-----------------------------------|------------------|
| 1/4/2021               | Non-contract (Operat                         | Transmission & Distri                          | WO 271185662 Emergency water valve leaking at 243 Primrose                                                                                                                            | 1   | 636.6 70.00                       | 70.00            |
| 1/14/2021              | Non-contract (Operat                         | Water Treatment & Pu                           | WO 27121824 Well house 2B pressure switch burnt out. Replace switch and drain chlorine out of tank.                                                                                   | 2   | 70.00<br>636.4                    | 140.00           |
| 1/18/2021<br>1/18/2021 | Non-contract (Operat<br>Non-contract (Operat | Transmission & Distri<br>Transmission & Distri | WO 271220312 Repair 3" water lines in road. WO 271220312 Dug up two spots in the road to find two separate leaks in the main line, patched both spots and filled back in with dirt JD | 8 7 | 105.001 70.00<br>70.00<br>105.001 | 560.00<br>490.00 |
| 1/18/2021              | Non-contract (Operat                         | Transmission & Distri                          | WO 271220312 Finished filling the holes in the road with gravel JD                                                                                                                    | 1   | 70.00<br>105.001                  | 70.00            |
| 1/23/2021              | Non-contract (Operat *Reimb Group            | Transmission & Distri                          | WO 271220312 Fix water leaks. TT                                                                                                                                                      | 8.5 | 105.001 70.00                     | 595.00           |
| 1/31/2021              | ·                                            | Transmission & Distri                          | Central Bank Credit Card Charges-Equipment<br>Rental                                                                                                                                  |     | 105.001217.30                     | 217.30           |
| 1/31/2021              |                                              | Transmission & Distri                          | Central Bank Credit Card<br>Charges-Repairs/Maintenance                                                                                                                               |     | 105.001543.08                     | 543.08           |
|                        |                                              |                                                | Total Reimbursable Expenses                                                                                                                                                           |     |                                   | 760.38           |
|                        |                                              |                                                | Total                                                                                                                                                                                 | l   |                                   | \$2,685.38       |