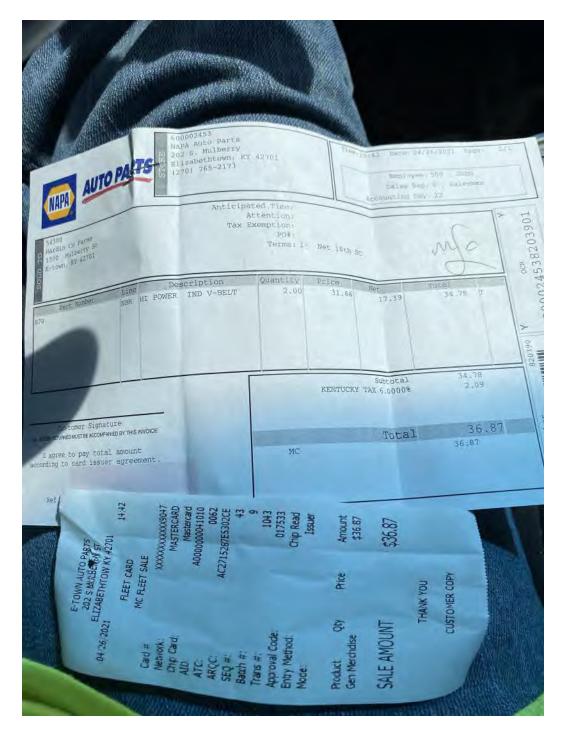

nt WW     | Lawn maintenance            |  | 6   | 70.00      | 420.00 |
| 4/27/2021 | Non-contract (Operat | General Plant WW     | Lawn maintenance            |  | 2   | 70.00      | 140.00 |
| 4/29/2021 | Non-contract (Operat | General Plant WW     | Mowing KC                   |  | 2   | 70.00      | 140.00 |
| 4/30/2021 |                      | Treatment & Disposal | Central Bank Credit Card    |  |     | 36.87      | 36.87  |
|           |                      |                      | Charges-Repairs/Maintenance |  |     |            |        |
|           |                      |                      |                             |  |     |            |        |
|           |                      |                      | Total                       |  |     | \$736.87   |        |





1351 Jefferson Street, Suite 301 Washington, MO 63090

## Invoice

| Date      | Invoice # |  |  |  |
|-----------|-----------|--|--|--|
| 4/30/2021 | 03687     |  |  |  |

Bill To

CSWR, LLC/KY-Bluegrass Utility Josiah Cox 1650 Des Peres Rd, Suite 303 St. Louis, MO 63131

DATE RCVD $\frac{06/01/21}{}$  GL CODE $\frac{107.006}{}$ 

PRCD BY Curtis GL DATE 05/01/21

## **APPROVED**

By Jay Favor at 7:33 am, Jun 22, 2021

Project

KY-Lake Columbia Utilities Wastewater

| Serviced  | Item Code            | Class                | Description                                                                                                                    |            | Qty     | Price Each | Amount     |         |
|-----------|----------------------|----------------------|------------------