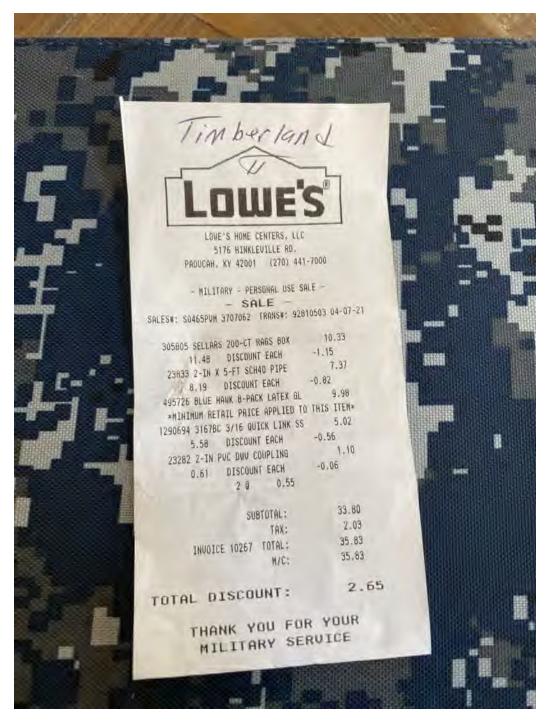

|                            |                               |                                            |                         |





1351 Jefferson Street, Suite 301 Washington, MO 63090

# Invoice

| Date      | Invoice # |
|-----------|-----------|
| 4/30/2021 | 03695     |

Bill To

CSWR, LLC/KY-Bluegrass Utility Josiah Cox 1650 Des Peres Rd, Suite 303 St. Louis, MO 63131

DATE RCVD $\frac{05/20/21}{}$  GL CODE $\frac{711}{}$ 

PRCD BY Curtis GL DATE 05/01/21

#### **APPROVED**

By Jay Favor at 7:40 am, Jun 22, 2021

Project KY-Woodland Acres WW

| Serviced  | Item Code            | Class            | Description      |       | Qty | Price Each | Amount   |
|-----------|----------------------|------------------|------------------|-------|-----|------------|----------|
| 4/17/2021 | Non-contract (Operat | General Plant WW | Lawn maintenance |       | 2   | 70.00      | 140.00   |
|           |