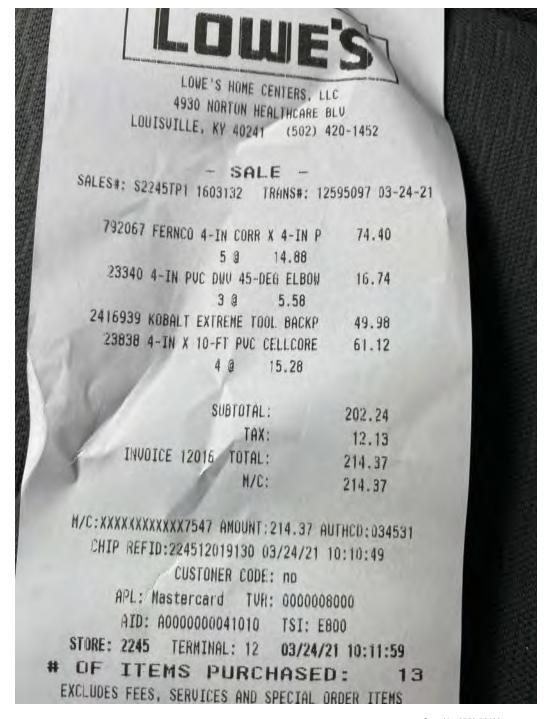

|                     | 200000000000000000000000000000000000000 | TAX:                           | .00                |
|      | ***      | ST WATER C  |              |         | С                    |                    | A4561            |                   |                     | TOTA                                    | T D                            | 23.79              |
|      | * * *    | COD CUSTO   | MEK **       | *       |                      | INVOICE:           | 08286            | UZ8               |                     | procedurate statistics                  | appropriate for the first fill |                    |

PO BOX 580

DENHAM SPRINGS LA 70727

INVOICE DATE: 03/31/2021

TOTAL CYL VALUE: 821.00 P/O:



Split \$161.40 River BluffsRemaining non hillable





1351 Jefferson Street, Suite 301 Washington, MO 63090

## Invoice

| Date      | Invoice # |
|-----------|-----------|
| 3/31/2021 | 03362     |

Bill To

CSWR, LLC/KY-Bluegrass Utility Josiah Cox 1650 Des Peres Rd, Suite 303 St. Louis, MO 63131

| DATE KOVD GL CODE | DATE RCVD 05/15/21 | GL CODE | 107.006 |
|-------------------|--------------------|---------|---------|
|-------------------|--------------------|---------|---------|

PRCD BY Krista GL DATE 4/1/21

**APPROVED** 

By Jay Favor at 7:48 am, May 19, 2021

| Project           |  |
|-------------------|--|
| KY-Springcrest WW |  |

| Serviced | Item Code    | Class                | Description                                                  |       | Qty | Price Each | Amount               |
|----------|--------------|-------