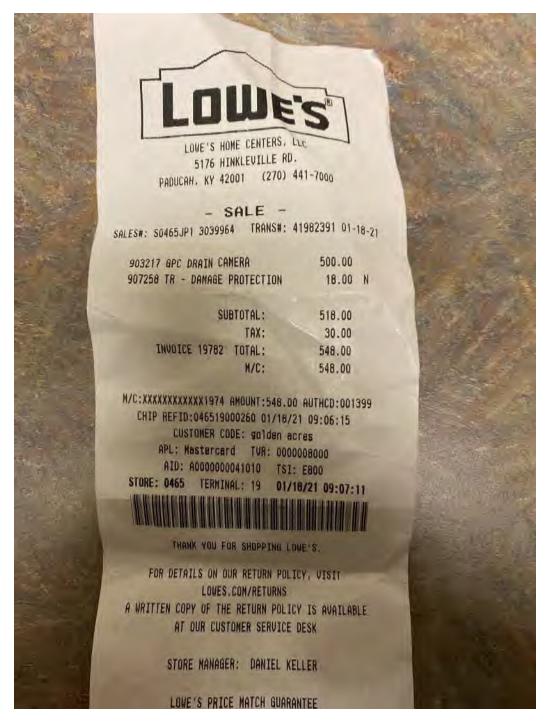

PRCD BY Krista GL DATE 2/1/21

**APPROVED** 

By JayFavor at 7:32 am, Mar 01, 2021

Project

KY-Center Ridge Water District 2

| Serviced               | Item Code                                    | Class                                          | Description                                                                                                                                                                           | Qty | Price Each                        | Amount           |
|------------------------|----------------------------------------------|------------------------------------------------|---------------------------------------------------------------------------------------------------------------------------------------------------------------------------------------|-----|-----------------------------------|------------------|
| 1/4/2021               | Non-contract (Operat                         | Transmission & Distri                          | WO 271185662 Emergency water valve leaking at 243 Primrose                                                                                                                            | 1   | 636.6 70.00                       | 70.00            |
| 1/14/2021              | Non-contract (Operat                         | Water Treatment & Pu                           | WO 27121824 Well house 2B pressure switch burnt out. Replace switch and drain chlorine out of tank.                                                                                   | 2   | 70.00<br>636.4                    | 140.00           |
| 1/18/2021<br>1/18/2021 | Non-contract (Operat<br>Non-contract (Operat | Transmission & Distri<br>Transmission & Distri | WO 271220312 Repair 3" water lines in road. WO 271220312 Dug up two spots in the road to find two separate leaks in the main line, patched both spots and filled back in with dirt JD | 8 7 | 105.001 70.00<br>70.00<br>105.001 | 560.00<br>490.00 |
| 1/18/2021              | Non-contract (Operat                         | Transmission & Distri                          | WO 271220312 Finished filling the holes in the road with gravel JD                                                                                                                    | 1   | 70.00<br>105.001                  | 70.00            |
| 1/23/2021              | Non-contract (Operat *Reimb Group            | Transmission & Distri                          | WO 271220312 Fix water leaks. TT                                                                                                                                                      | 8.5 | 105.001 70.00                     | 595.00           |
| 1/31/2021              | ·                                            | Transmission & Distri                          | Central Bank Credit Card Charges-Equipment<br>Rental                                                                                                                                  |     | 105.001217.30                     | 217.30           |
| 1/31/2021              |                                              | Transmission & Distri                          | Central Bank Credit Card<br>Charges-Repairs/Maintenance                                                                                                                               |     | 105.001543.08                     | 543.08           |
|                        |                                              |                                                | Total Reimbursable Expenses                                                                                                                                                           |     |                                   | 760.38           |
|                        |                                              |                                                | Total                                                                                                                                                                                 | l   |                                   | \$2,685.38       |