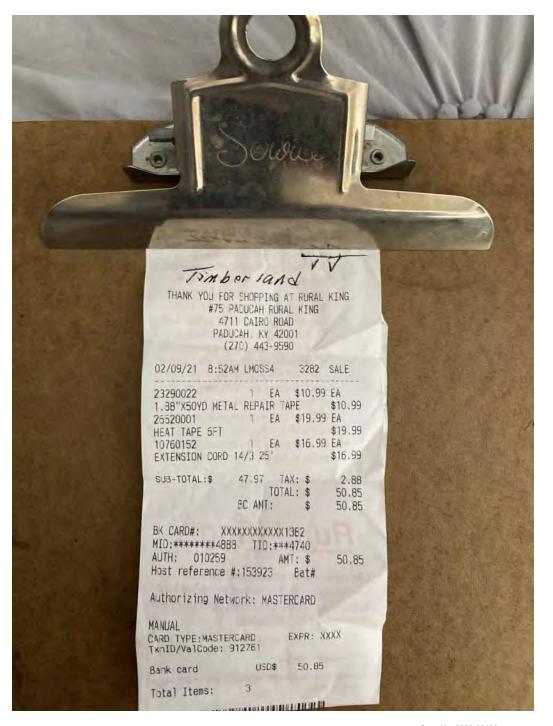

1351 Jefferson Street, Suite 301 Washington, MO 63090

## Invoice

| Date      | Invoice # |
|-----------|-----------|
| 2/17/2021 | 02471     |

Bill To

CSWR, LLC/KY-Bluegrass Utility Josiah Cox 1650 Des Peres Rd, Suite 303 St. Louis, MO 63131

DATE RCVD 02/24/21 GL CODE See Below

PRCD BY Krista GL DATE 2/1/21

**APPROVED** 

By JayFavor at 7:32 am, Mar 01, 2021

Project

KY-Center Ridge Water District 2

| Serviced               | Item Code                                    | Class                                          | Description                                                                                                                                                                           | Qty | Price Each                        | Amount           |
|------------------------|----------------------------------------------|------------------------------------------------|---------------------------------------------------------------------------------------------------------------------------------------------------------------------------------------|-----|-----------------------------------|------------------|
| 1/4/2021               | Non-contract (Operat                         | Transmission & Distri                          | WO 271185662 Emergency water valve leaking at 243 Primrose                                                                                                                            | 1   | 636.6 70.00                       | 70.00            |
| 1/14/2021              | Non-contract (Operat                         | Water Treatment & Pu                           | WO 27121824 Well house 2B pressure switch burnt out. Replace switch and drain chlorine out of tank.                                                                                   | 2   | 70.00<br>636.4                    | 140.00           |
| 1/18/2021<br>1/18/2021 | Non-contract (Operat<br>Non-contract (Operat | Transmission & Distri<br>Transmission & Distri | WO 271220312 Repair 3" water lines in road. WO 271220312 Dug up two spots in the road to find two separate leaks in the main line, patched both spots and filled back in with dirt JD | 8 7 | 105.001 70.00<br>70.00<br>105.001 | 560.00<br>490.00 |
| 1/18/2021              | Non-contract (Operat                         | Transmission & Distri                          | WO 271220312 Finished filling the holes in the road with gravel JD                                                                                                                    | 1   | 70.00<br>105.001                  | 70.00            |
| 1/23/2021              | Non-contract (Operat *Reimb Group            | Transmission & Distri                          | WO 271220312 Fix water leaks. TT                                                                                                                                                      | 8.5 | 105.001 70.00                     | 595.00           |
| 1/31/2021              | ·                                            | Transmission & Distri                          | Central Bank Credit Card Charges-Equipment<br>Rental                                                                                                                                  |     | 105.001217.30                     | 217.30           |
| 1/31/2021              |                                              | Transmission & Distri                          | Central Bank Credit Card<br>Charges-Repairs/Maintenance                                                                                                                               |     | 105.001543.08                     | 543.08           |
|                        |                                              |                                                | Total Reimbursable Expenses                                                                                                                                                           |     |                                   | 760.38           |
|                        |                                              |                                                | Total                                                                                                                                                                                 | l   |                                   | \$2,685.38       |