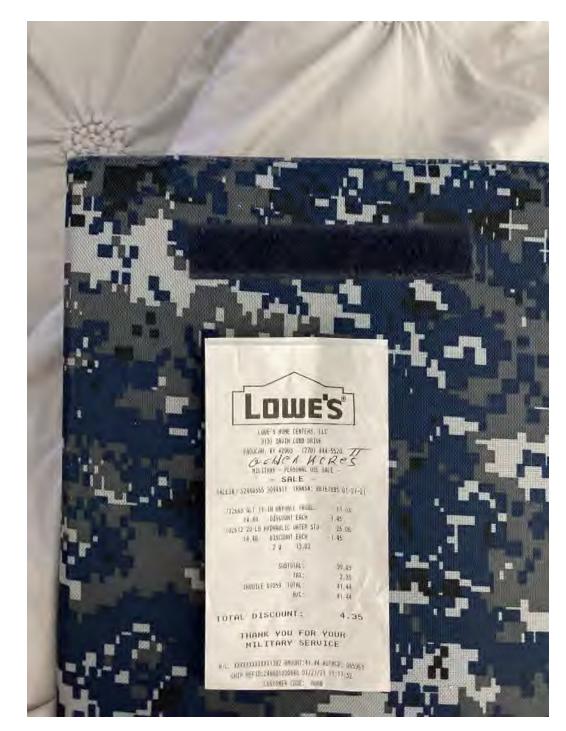

PRCD BY Krista GL DATE 2/1/21

**APPROVED** 

By JayFavor at 7:32 am, Mar 01, 2021

Project

KY-Center Ridge Water District 2

| Serviced               | Item Code                                    | Class                                          | Description                                                                                                                                                                           | Qty | Price Each                        | Amount           |
|------------------------|----------------------------------------------|------------------------------------------------|---------------------------------------------------------------------------------------------------------------------------------------------------------------------------------------|-----|-----------------------------------|------------------|
| 1/4/2021               | Non-contract (Operat                         | Transmission & Distri                          | WO 271185662 Emergency water valve leaking at 243 Primrose                                                                                                                            | 1   | 636.6 70.00                       | 70.00            |
| 1/14/2021              | Non-contract (Operat                         | Water Treatment & Pu                           | WO 27121824 Well house 2B pressure switch burnt out. Replace switch and drain chlorine out of tank.                                                                                   | 2   | 70.00<br>636.4                    | 140.00           |
| 1/18/2021<br>1/18/2021 | Non-contract (Operat<br>Non-contract (Operat | Transmission & Distri<br>Transmission & Distri | WO 271220312 Repair 3" water lines in road. WO 271220312 Dug up two spots in the road to find two separate leaks in the main line, patched both spots and filled back in with dirt JD | 8 7 | 105.001 70.00<br>70.00<br>105.001 | 560.00<br>490.00 |
| 1/18/2021              | Non-contract (Operat                         | Transmission & Distri                          | WO 271220312 Finished filling the holes in the road with gravel JD                                                                                                                    | 1   | 70.00<br>105.001                  | 70.00            |
| 1/23/2021              | Non-contract (Operat *Reimb Group            | Transmission & Distri                          | WO 271220312 Fix water leaks. TT                                                                                                                                                      | 8.5 | 105.001 70.00                     | 595.00           |
| 1/31/2021              | ·                                            | Transmission & Distri                          | Central Bank Credit Card Charges-Equipment<br>Rental                                                                                                                                  |     | 105.001217.30                     | 217.30           |
| 1/31/2021              |                                              | Transmission & Distri                          | Central Bank Credit Card<br>Charges-Repairs/Maintenance                                                                                                                               |     | 105.001543.08                     | 543.08           |
|                        |                                              |                                                | Total Reimbursable Expenses                                                                                                                                                           |     |                                   | 760.38           |
|                        |                                              |                                                | Total                                                                                                                                                                                 | l   |                                   | \$2,685.38       |