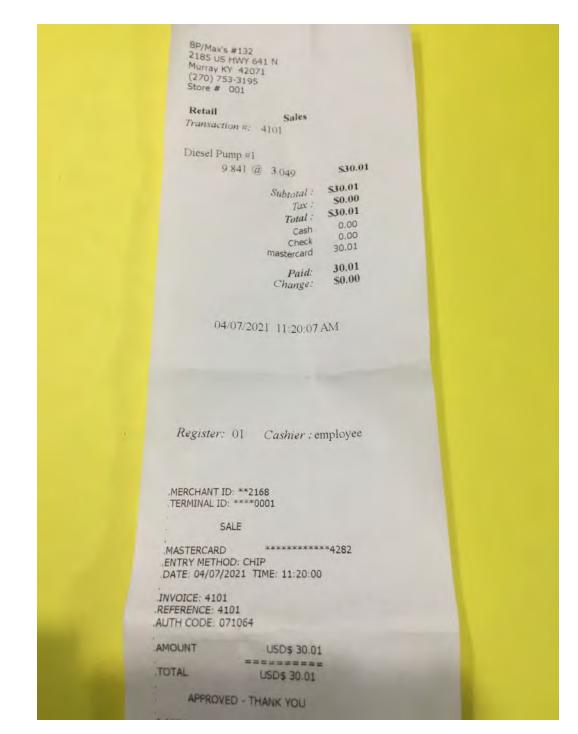

|              |              |            | 153.82          |         |
|           |                      |                         | Markup Total Reimbursable Expenses                                                                |              |              | 10.00%     | 15.38<br>169.20 |         |
|           |                      |                         |                                                                                                   |              |              |            |                 |         |
|           |                      |                         |                                                                                                   | Total        |              |            | \$1,149.20      |         |





LOWE'S HOME CENTERS, LLC 1400 LOWE'S DRIVE MURRAY, KY 42071 (270) 753-9099

- SALE -

SALES#: S0722J62 3333539 TRANS#: 34977739 04-09-21

134917 QPR 50-LB PERMNT ASPHALT 116.80 10 0 11.68

SUBTOTAL: 116.80 TAX: 7.01

INVOICE 06951 TOTAL: 123.81

M/C: XXXXXXXXXXXXX4282 AMOUNT:123.81 AUTHCD: 011310 CHIP REFID:072206012059 04/09/21 09:15:29

CUSTOMER CODE: cr02cap

APL: Mastercard TVR: 0000008000

AID: A0000000041010 TSI: E800

STORE: 722 TERMINAL: 06 04/09/21 09:15:39

# OF ITEMS PURCHASED: 10

EXCLUDES FEES, SERVICES AND SPECIAL ORDER ITEMS



THANK YOU FOR SHOPPING LOVE'S.

FOR DETAILS ON OUR RETURN POLICY, VISIT
LOVES.COM/RETURNS
A WRITTEN COPY OF THE RETURN POLICY IS AVAILABLE
AT OUR CUSTOMER SERVICE DESK

STORE MANAGER: DAVID FARMER

LOWE'S PRICE MATCH GUARANTEE
FOR MORE DETAILS, UI