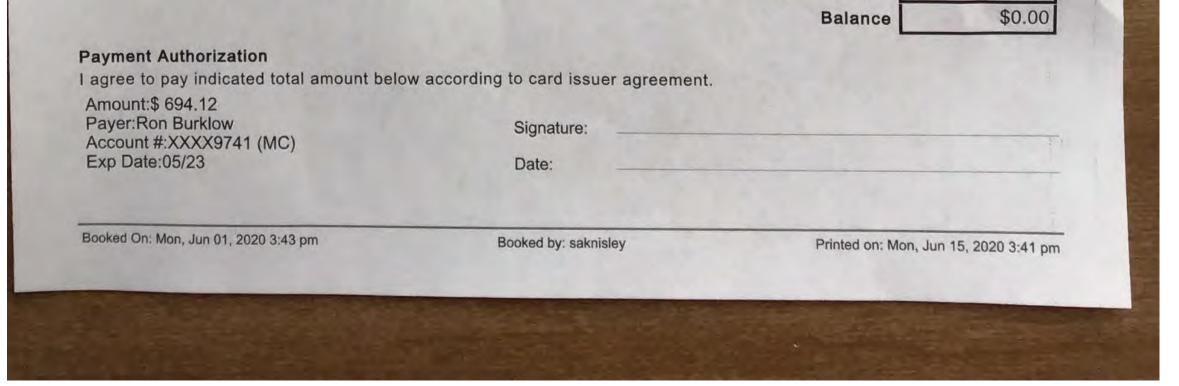

### Charges

| Charges            | LOUTE OODV              | DESCRIPTION | ROOM                                              | AMOUNT   |
|--------------------|-------------------------|-------------|---------------------------------------------------|----------|
| DATE<br>06/14/2020 | CATEGORY<br>Room Charge | Rate        | Superior Room, Multiple Beds,<br>Kitchenette : 12 | \$ 89.95 |
| 06/15/2020         | Room Charge             | Rate        | Superior Room, Multiple Beds,<br>Kitchenette : 12 | \$ 89.95 |
| 06/16/2020         | Room Charge             | Rate        | Superior Room, Multiple Beds,<br>Kitchenette : 12 | \$ 89.95 |
| 06/17/2020         | Room Charge             | Rate        | Superior Room, Multiple Beds,<br>Kitchenette : 12 | \$ 89.95 |
| 06/18/2020         | Room Charge             | Rate        | Superior Room, Multiple Beds,<br>Kitchenette : 12 | \$ 89.95 |
| 06/19/2020         | Room Charge             | Rate        | Superior Room, Multiple Beds,<br>Kitchenette : 12 | \$ 89.95 |
| 6/20/2020          | Room Charge             | Rate        | Superior Room, Multiple Beds,<br>Kitchenette : 12 | \$ 89.95 |
| - Sector           |                         |             | Room Charges                                      | \$629.65 |
|                    |                         |             | Incidentals                                       | \$0.00   |

Taxes \$64.47

\$694.12

Total Charges

## Payments

| DATE                                                                                           | CATEGORY                         | DESCRIPTION                                          | ROOM                                              | AMOUNT    |
|------------------------------------------------------------------------------------------------|----------------------------------|------------------------------------------------------|---------------------------------------------------|-----------|
| 06/16/2020                                                                                     | MC                               | Name: EMV<br>Account #: xxxx9741<br>Exp. Date: 05/23 | Superior Room, Multiple Beds,<br>Kitchenette : 12 | \$ 694.12 |
|                                                                                                |                                  |                                                      | Total Payments                                    | \$694.12  |
|                                                                                                |                                  |                                                      | Delease                                           | 00.00     |
| ayment Autho                                                                                   | rization<br>dicated total amount | below according to cord inco                         | Balance                                           | \$0.00    |
| ayment Autho<br>agree to pay in<br>mount:\$ 694.1<br>ayer:EMV<br>ccount #:XXX<br>xp Date:05/23 | 2<br>(9741 (MC)                  | below according to card issu<br>Signature:<br>Date:  | · · ·                                             | \$0.00    |