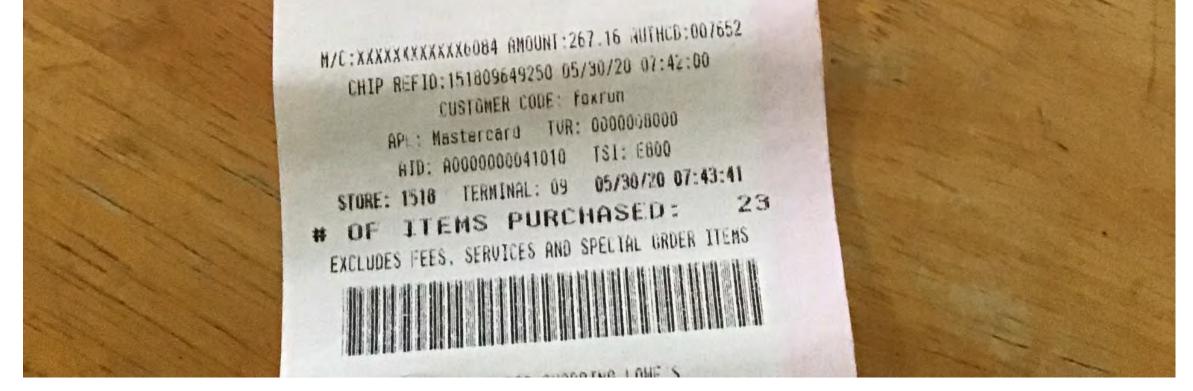

LOWE'S HOME CENTERS, LLC 1400 LOWE'S DRIVE MURRAY, KY 42071 (270) 753-9099

- SALE -SALES#: S0722LG1 2135447 TRANS#: 34985145 06-12-20

| 757753 | LOWES SPRINKLER FLAGS 10- | 19.04 |
|--------|---------------------------|-------|
|        | 8 @ 2.38                  |       |
| 429756 | 15-02 PR MRKG CAUTION BLU | 17.94 |
|        | 3 0 5.98                  |       |
| 35646  | MARKING WAND RUST-OLEUM   | 21.98 |
| 429773 | 15-OZ WHITE MARKNG CCT 6- | 32.29 |
|        | SUBTOTAL :                | 91.25 |

|         | 20    | DIUINL | 31.20 |
|---------|-------|--------|-------|
|         |       | TAX:   | 5.48  |
| INVOICE | 06370 | TOTAL: | 96.73 |
|         |       | M/C:   | 96.73 |
|         |       |        |       |

M/C:XXXXXXXXXXXXY741 AMOUNT:96.73 AUTHCD:047264 CHIP REFID:072206392432 06/12/20 13:05:27 CUSTOMER CODE: center ridge APL: Mastercard TVR: 0000008000 AID: A000000041010 TSI: E800 STORE: 0722 TERMINAL: 06 06/12/20 13:06:27 # OF ITEMS PURCHASED: 13 EXCLUDES FEES, SERVICES AND SPECIAL ORDER ITEMS