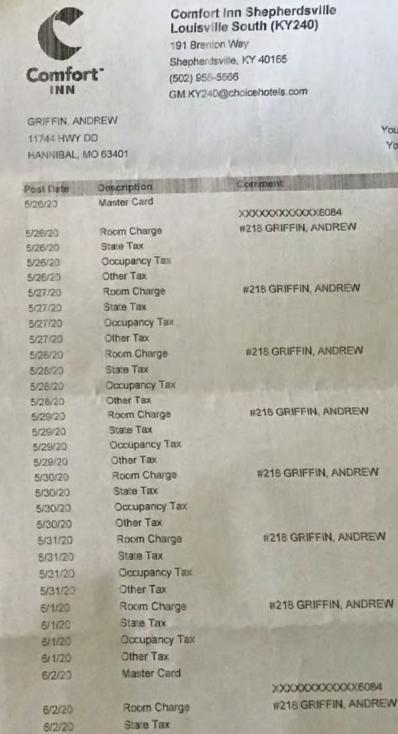

# **Guest Registration**

Folio Name : Guest Folio Date : Fri, Jun 05, 2020

| То                                                                               |                                                   | Superior Room, Multiple Beds,                                                                    |
|----------------------------------------------------------------------------------|---------------------------------------------------|--------------------------------------------------------------------------------------------------|
| Ron Burklow                                                                      | Room                                              | · Kitchenette : 12                                                                               |
| 1<br>1, KY 42048<br>Phone : +1 (618) 599-5932<br>Email id : cubfan_ron@yahoo.com | Arrival<br>Departure<br>Reservation #<br># Guests | : Sun, Jun 14, 2020 - 7 Night(s)<br>: Sun, Jun 21, 2020<br>: 17165796<br>: 1 Adults / 0 Children |

### Charges

| Charges            | LOUTE OODV              | DESCRIPTION | ROOM                                              | AMOUNT   |
|--------------------|-------------------------|-------------|---------------------------------------------------|----------|
| DATE<br>06/14/2020 | CATEGORY<br>Room Charge | Rate        | Superior Room, Multiple Beds,<br>Kitchenette : 12 | \$ 89.95 |
| 06/15/2020         | Room Charge             | Rate        | Superior Room, Multiple Beds,<br>Kitchenette : 12 | \$ 89.95 |
| 06/16/2020         | Room Charge             | Rate        | Superior Room, Multiple Beds,<br>Kitchenette : 12 | \$ 89.95 |
| 06/17/2020         | Room Charge             | Rate        | Superior Room, Multiple Beds,<br>Kitchenette : 12 | \$ 89.95 |
| 06/18/2020         | Room Charge             | Rate        | Superior Room, Multiple Beds,<br>Kitchenette : 12 | \$ 89.95 |
| 06/19/2020         | Room Charge             | Rate        | Superior Room, Multiple Beds,<br>Kitchenette : 12 | \$ 89.95 |
| 6/20/2020          | Room Charge             | Rate        | Superior Room, Multiple Beds,<br>Kitchenette : 12 | \$ 89.95 |
| - Sector           |                         |             | Room Charges                                      | \$629.65 |
|                    |                         |             | Incidentals                                       | \$0.00   |

Taxes \$64.47

\$694.12

Total Charges

## Payments

| DATE                                                                                           | CATEGORY                         | DESCRIPTION                                          | ROOM                                              | AMOUNT    |
|------------------------------------------------------------------------------------------------|----------------------------------|------------------------------------------------------|---------------------------------------------------|-----------|
| 06/16/2020                                                                                     | MC                               | Name: EMV<br>Account #: xxxx9741<br>Exp. Date: 05/23 | Superior Room, Multiple Beds,<br>Kitchenette : 12 | \$ 694.12 |
|                                                                                                |                                  |                                                      | Total Payments                                    | \$694.12  |
|                                                                                                |                                  |                                                      | Delease                                           | 00.00     |
| ayment Autho                                                                                   | rization<br>dicated total amount | below according to cord inco                         | Balance                                           | \$0.00    |
| ayment Autho<br>agree to pay in<br>mount:\$ 694.1<br>ayer:EMV<br>ccount #:XXX<br>xp Date:05/23 | 2<br>(9741 (MC)                  | below according to card issu<br>Signature:<br>Date:  | · · ·                                             | \$0.00    |