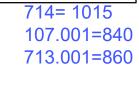

|                   | Wildwood Water            | \$1,790.00   |
|                   |                       |       |             |                   | Wildwood Sewer            | \$1,790.00   |
|                   |                       |       |             | South             | Mo-Dad                    | \$201,400.00 |
|                   |                       |       |             |                   | Major                     | \$2,500.00   |
|                   |                       |       |             |                   | Tatal                     | 6220 000 00  |

Total

\$228,960.00



1351 Jefferson Street, Suite 301 Washington, MO 63090

Bill To CSWR, LLC/KY-Bluegrass Utility Josiah Cox 1650 Des Peres Rd, Suite 303 St. Louis, MO 63131

### LH 713.001= 1050



## Invoice

| Date      | Invoice # |
|-----------|-----------|
| 1/14/2021 | 02150     |

# DATE RCVD<sup>01/15/21</sup> GL CODE See Below PRCD BY Krista GL DATE 12/31/20

Project

KY-Airview Utilities Wastewater

| Serviced   | Item Code            | Class                | Description                                                                     | Qty     | Price Each       | Amount     |
|------------|----------------------|----------------------|---------------------------------------------------------------------------------|---------|------------------|------------|
| 12/19/2020 | Non-contract (Operat | Treatment & Disposal | WO 271147026 Checked on alarm K.C.                                              | 3       | 714 70.00        | 210.00     |
| 12/20/2020 | Non-contract