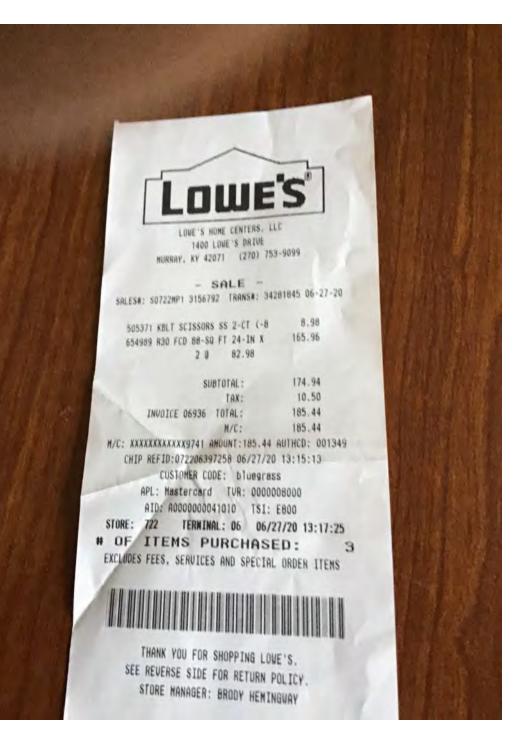

ital<br>Straeffer Pump & Supply, IncInvoice 30396, 07/08/2020<br>Total Reimbursable Expenses<br>Markup<br>Total Reimbursable Expenses |      | Price Each<br>185.44<br>242.64<br>1,442.59<br>5.00% | Amount<br>185.44<br>242.64<br>1,442.59<br>1,870.67<br>93.53<br>1,964.20 |
|                                                 | <u> </u> |                          | <u> </u>                                                                                                                                                                                                                                                                                                     | Tota | 1                                                   | \$9,549.20                                                              |



Case No. 2022-00432 Bluegrass Water's Response to PSC 2-21 Exhibit PSC 2-21 Page 1377 of 3263

|                    |                                                                                       | SPRINGHILL S                                                                                                    |                        |                 | 27             |
|--------------------|---------------------------------------------------------------------------------------|-----------------------------------------------------------------------------------------------------------------|------------------------|-----------------|----------------|
|                    |                                                                                       | RINGHILL SUITES BY MAR