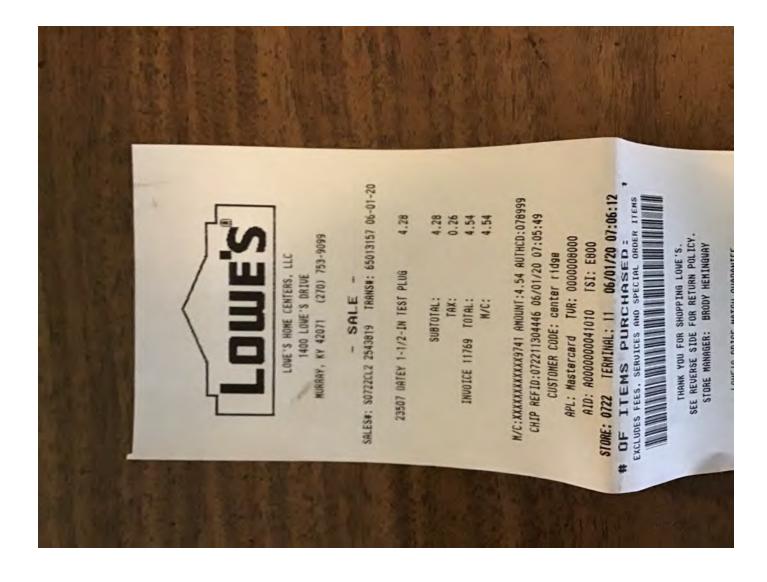

LOWE'S HOME CENTERS, LLC 1400 LOWE'S DRIVE MURRAY, KY 42071 (270) 753-9099

- SALE -SALES#: S0722LG1 2135447 TRANS#: 34985145 06-12-20

| 757753 | LOWES SPRINKLER FLAGS 10- | 19.04 |
|--------|---------------------------|-------|
|        | 8 @ 2.38                  |       |
| 429756 | 15-02 PR MRKG CAUTION BLU | 17.94 |
|        | 3 0 5.98                  |       |
| 35646  | MARKING WAND RUST-OLEUM   | 21.98 |
| 429773 | 15-OZ WHITE MARKNG CCT 6- | 32.29 |
|        | SUBTOTAL :                | 91.25 |

|         | 20    | DIUINL | 31.20 |
|---------|-------|--------|-------|
|         |       | TAX:   | 5.48  |
| INVOICE | 06370 | TOTAL: | 96.73 |
|         |       | M/C:   | 96.73 |
|         |       |        |       |

M/C:XXXXXXXXXXXXY741 AMOUNT:96.73 AUTHCD:047264 CHIP REFID:072206392432 06/12/20 13:05:27 CUSTOMER CODE: center ridge APL: Mastercard TVR: 0000008000 AID: A000000041010 TSI: E800 STORE: 0722 TERMINAL: 06 06/12/20 13:06:27 # OF ITEMS PURCHASED: 13 EXCLUDES FEES, SERVICES AND SPECIAL ORDER ITEMS

# THANK YOU FOR SHOPPING LOWE'S. SEE REVERSE SIDE FOR RETURN POLICY. STORE MANAGER: BRODY HEMINGWAY

LOWE'S PRICE MATCH GUARANTEE

Case No. 2022-00432 Bluegrass Water's Response to PSC 2-21 Exhibit PSC 2-21 Page 1351 of 3263