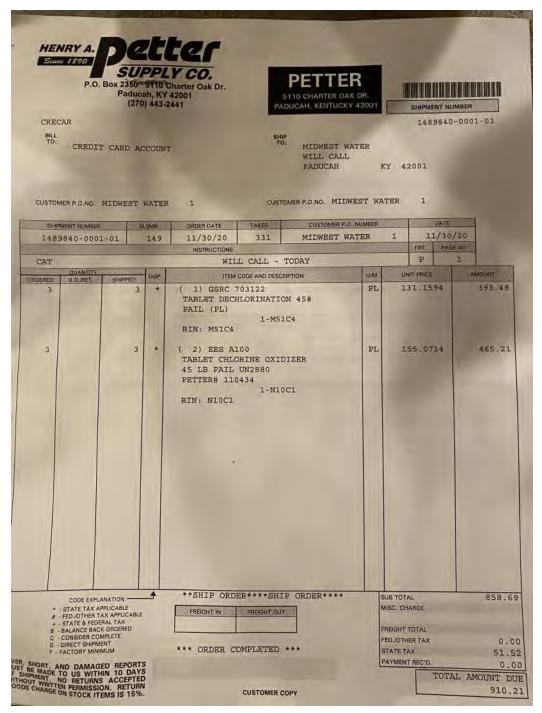

|            |      |               |      |          |
|            |                      |                      |                                                                                                     |            |      |               |      |          |
|            |                      |                      |                                                                                                     |            |      |               |      |          |
|            |                      |                      |                                                                                                     | Total      |      |               |      | \$943.96 |

### Split - \$606.75 Great Oaks \$303.46 Timberland



Case No. 2022-00432 Bluegrass Water's Response to PSC 2-21 Exhibit PSC 2-21 Page 1494 of 3263



Midwest Water Operations, LLC 1351 Jefferson Street, Suite 301 Washington, MO 63090



| Date     | Invoice # |
|----------|-----------|
| 2/1/2021 | 02439     |

Bill To

CSWR, LLC/KY-Bluegrass Utility Josiah Cox 1650 Des Peres Rd, Suite 303 St. Louis, MO 63131

| DATE RCVD      | GL CODE <sup>701 / 636.6</sup>                                |
|----------------|---------------------------------------------------------------|
| PRCD BY Curtis | GL CODE <sup>701 / 636.6</sup><br>GL DATE <sup>03/01/21</sup> |

| Project                         |  |
|---------------------------------|--|
| KY-Bluegrass MONTHLY OPERATIONS |  |

| Serviced | Qty | Item Code      | Description