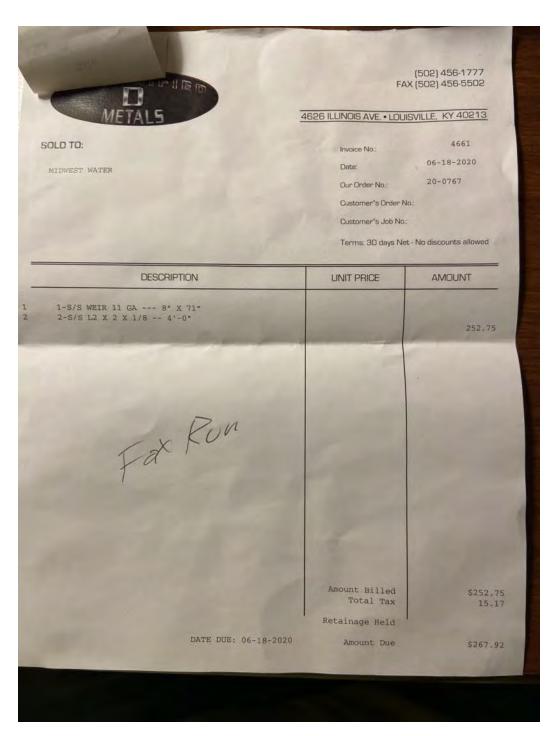

LOWE'S HOME CENTERS, LLC 1400 LOWE'S DRIVE MURRAY, KY 42071 (270) 753-9099

- SALE -SALES#: S0722LG1 2135447 TRANS#: 34985145 06-12-20

| 757753 | LOWES SPRINKLER FLAGS 10- | 19.04 |
|--------|---------------------------|-------|
|        | 8 @ 2.38                  |       |
| 429756 | 15-02 PR MRKG CAUTION BLU | 17.94 |
|        | 3 0 5.98                  |       |
| 35646  | MARKING WAND RUST-OLEUM   | 21.98 |
| 429773 | 15-OZ WHITE MARKNG CCT 6- | 32.29 |
|        | SUBTOTAL :                | 91.25 |

|         | 20    | DIUINL | 31.20 |
|---------|-------|--------|-------|
|         |       | TAX:   | 5.48  |
| INVOICE | 06370 | TOTAL: | 96.73 |
|         |       | M/C:   | 96.73 |
|         |       |        |       |

M/C:XXXXXXXXXXXXY741 AMOUNT:96.73 AUTHCD:047264 CHIP REFID:072206392432 06/12/20 13:05:27 CUSTOMER CODE: center ridge APL: Mastercard TVR: 0000008000 AID: A000000041010 TSI: E800 STORE: 0722 TERMINAL: 06 06/12/20 13:06:27 # OF ITEMS PURCHASED: 13 EXCLUDES FEES, SERVICES AND SPECIAL ORDER ITEMS

# THANK YOU FOR SHOPPING LOWE'S. SEE REVERSE SIDE FOR RETURN POLICY. STORE MANAGER: BRODY HEMINGWAY

LOWE'S PRICE MATCH GUARANTEE

Case No. 2022-00432 Bluegrass Water's Response to PSC 2-21 Exhibit PSC 2-21 Page 1351 of 3263