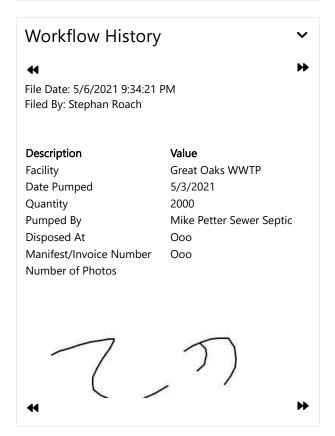

|                                  |
| Number of Septic Tanks                                     |                                  |
| Septic Tank 1 Depth                                        |                                  |
| Septic Tank 2 Depth                                        |                                  |
|                                                            |                                  |





Save

Cancel

Septic Tank 4 Depth Septic Tank 5 Depth Septic Tank 6 Depth Septic Tank 7 Depth Septic Tank 8 Depth Septic Tank 9 Depth Septic Tank 10 Depth Septic Tank 11 Depth Septic Tank 12 Depth Septic Tank 13 Depth Septic Tank 14 Depth Septic Tank 15 Depth Septic Tank 16 Depth Septic Tank 17 Depth Septic Tank 18 Depth Septic Tank 19 Depth Septic Tank 20 Depth



Powered by <u>Utility Cloud ™</u>

Powered by **Utility Cloud** 











Wastewater Treatment Plant

| WWTP Sludge Hauling Form [EDIT]                                                                    |
|----------------------------------------------------------------------------------------------------|
| Work completed on 2/7/2021 at 7:36 pm by Stephan Roach (sroach@midwestwaterop.com)                 |
| Admin Timestamp:                                                                                   |
| 02/07/2021 07:36 PM                                                                                |
| Workflow Fields                                                                                    |
| Facility: