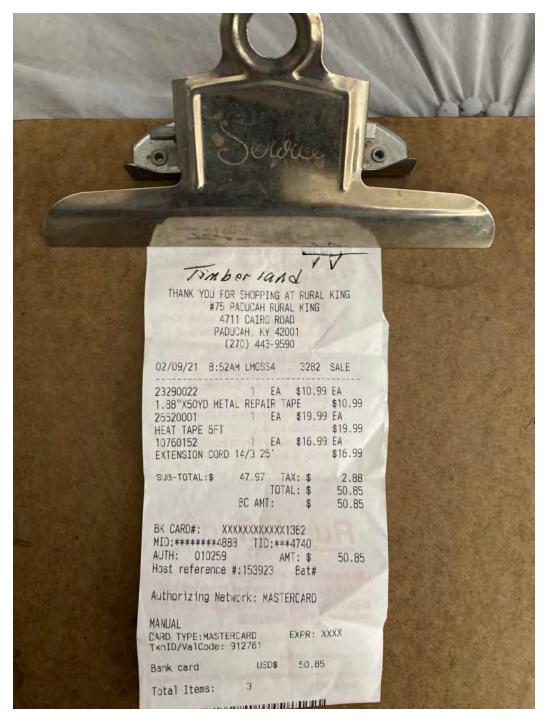

| 2       | 70.00                             | 140.00           |
| 2/28/2021            |                                              | Collection & Pumping                         | Central Bank Credit Card Charges-Repairs/Maintenance                                                                                                                         |         | 50.85 186.010                     | 50.85            |
|                      |                                              |                                              | Total                                                                                                                                                                        |         |                                   | \$969.02         |

WSFEB2021





1351 Jefferson Street, Suite 301 Washington, MO 63090

## Invoice

| Date      | Invoice # |
|-----------|-----------|
| 2/28/2021 | 03073     |

Bill To

CSWR, LLC/KY-Bluegrass Utility Josiah Cox 1650 Des Peres Rd, Suite 303 St. Louis, MO 63131

DATE RCVD $\frac{04/06/21}{}$  GL CODE $\frac{107.001}{}$ 

PRCD BY Krista GL DATE 3/1/21

**APPROVED** 

By Jay Favor at 11:55 am, Apr 19, 2021

Project

KY-Herrington Haven WW

| Serviced  | Item Code            | Class                | Description                                                                                      |          | Qty | Price Each | Amount   |
|-----------|----------------------|----------------------|--------------------------------------------------------------------------------------------------|----------|-