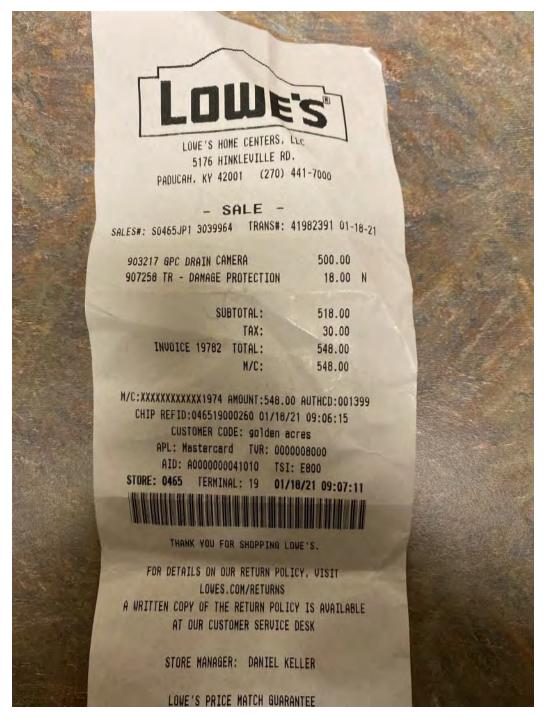

|           |                      |                      | Total Reimbursable Expenses                                                                                                                                                |         |            | 553.64 |

ı otai

\$2,017.81











1351 Jefferson Street, Suite 301 Washington, MO 63090

### Invoice

| Date      | Invoice # |
|-----------|-----------|
| 2/17/2021 | 02473     |

Bill To

CSWR, LLC/KY-Bluegrass Utility Josiah Cox 1650 Des Peres Rd, Suite 303 St. Louis, MO 63131

DATE RCVD $\frac{02/24/21}{2}$  GL CODE $\frac{713.001}{2}$ 

PRCD BY Krista GL DATE 2/1/21

**APPROVED** 

By JayFavor at 7:32 am, Mar 01, 2021

Project

KY-Great Oaks Wastewater

| Serviced   | Item Code    | Class                | Description                 |       | Qty | Price Each | Amount     |
|------------|--------------|----------------------|-----------------------------|-------|-----|------------|------------|
|            | *Reimb Group |                      |                             |       |     |            |