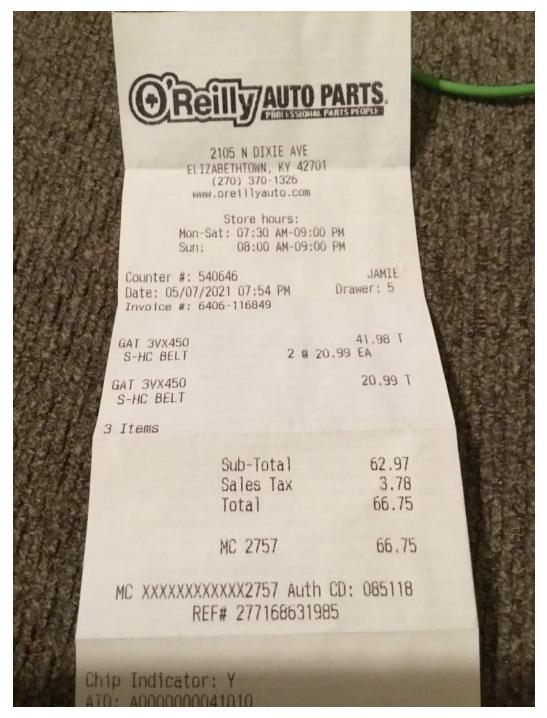

|          |     |                |                 |
|                       |                      |                                          |                                                                                                  |          |     |                |                 |
|                       |                      |                                          |                                                                                                  |          |     |                |                 |
|                       |                      |                                          | Tot                                                                                              | al       |     |                | \$206.75        |





St. Louis, MO 63131

#### Midwest Water Operations, LLC

1351 Jefferson Street, Suite 301 Washington, MO 63090

## Invoice

| Date      | Invoice # |
|-----------|-----------|
| 5/31/2021 | 03993     |

| BIII 10                        |  |
|--------------------------------|--|
| CSWR, LLC/KY-Bluegrass Utility |  |
| Josiah Cox                     |  |
| 1650 Des Peres Rd, Suite 303   |  |

DATE RCVD $\frac{06/16/21}{}$  GL CODE $\frac{711}{}$ 

PRCD BY Curtis GL DATE 06/01/21

# **APPROVED** By Jay Favor at 9:06 am, Jul 22, 2021

Project KY-Arcadia Pines Wastewater

| Serviced              | Item Code                                 | Class                             | Description                               |       | Qty      | Price Each     | Amount           |
|----------------