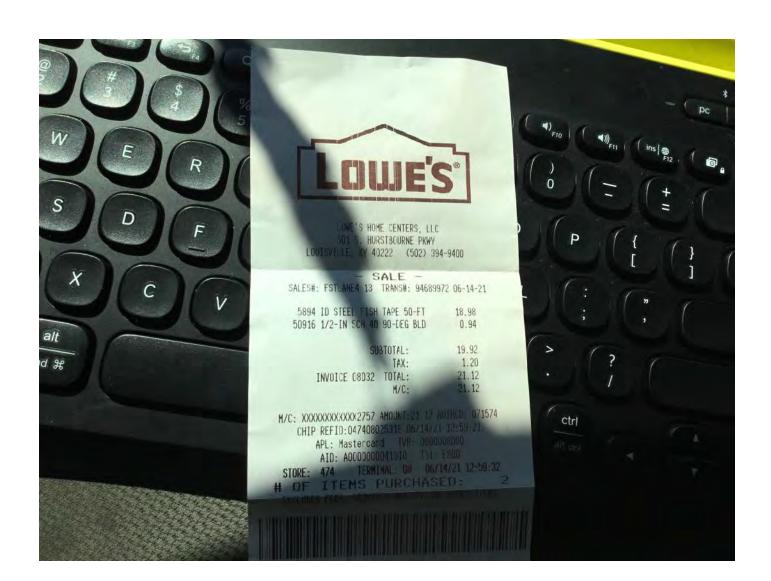

|            |
|           |              |                      |                                                                       |     |            |            |
|           |              |                      |                                                                       |     |            |            |
|           |              |                      |                                                                       |     |            |            |
|           |              |                      | <u> </u>                                                              |     |            |            |
|           |              |                      | Total                                                                 |     |            | \$7,979.85 |







Split \$190.37 - KingswoodRemaining \$11.64 non-billable items.





1351 Jefferson Street, Suite 301 Washington, MO 63090

### Invoice

| Date      | Invoice # |
|-----------|-----------|
| 6/30/2021 | 04433     |

Bill To

CSWR, LLC/KY-Bluegrass Utility Josiah Cox 1650 Des Peres Rd, Suite 303 St. Louis, MO 63131

| DATE RCVD 07/29/21 | GL CODE See Below |
|--------------------|-------------------|
| PRCD BY Curtis     | GL DATE 07/01/21  |

### **APPROVED**

By Jay Favor at 9:51 am, Aug 19, 2021

| Project                               |  |
|---------------------------------------|--|
| KY-Lake Columbia Utilities Wastewater |  |

| Serviced  | Item Code                         | Class                | Description                                            |           | Qty | Price Ea