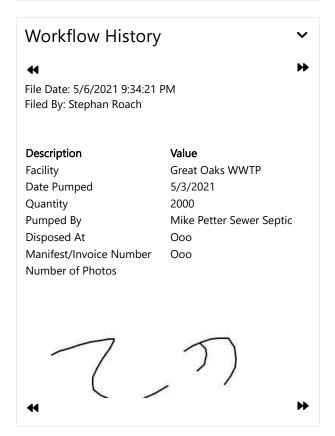

ent              |                                  |
| Process                             |                                  |
| Number of Septic Tanks              |                                  |
| Septic Tank 1 Depth                 |                                  |
| Septic Tank 2 Depth                 |                                  |
| Septic Tank 3 Depth                 |                                  |





Save

Cancel

Septic Tank 4 Depth Septic Tank 5 Depth Septic Tank 6 Depth Septic Tank 7 Depth Septic Tank 8 Depth Septic Tank 9 Depth Septic Tank 10 Depth Septic Tank 11 Depth Septic Tank 12 Depth Septic Tank 13 Depth Septic Tank 14 Depth Septic Tank 15 Depth Septic Tank 16 Depth Septic Tank 17 Depth Septic Tank 18 Depth Septic Tank 19 Depth Septic Tank 20 Depth



Powered by <u>Utility Cloud ™</u>

Powered by **Utility Cloud** 











Wastewater Treatment Plant

| Admin Timestamp:                                              |                                            |      |
|---------------------------------------------------------------|--------------------------------------------|------|
| 03/05/2021                                                    | 04:13 PM                                   |      |
| Workflow Fie                                                  | lds                                        |      |
| Facility:<br>Where sludge is being re                         | moved from.                                |      |
| Great Oaks WWTP                                               |