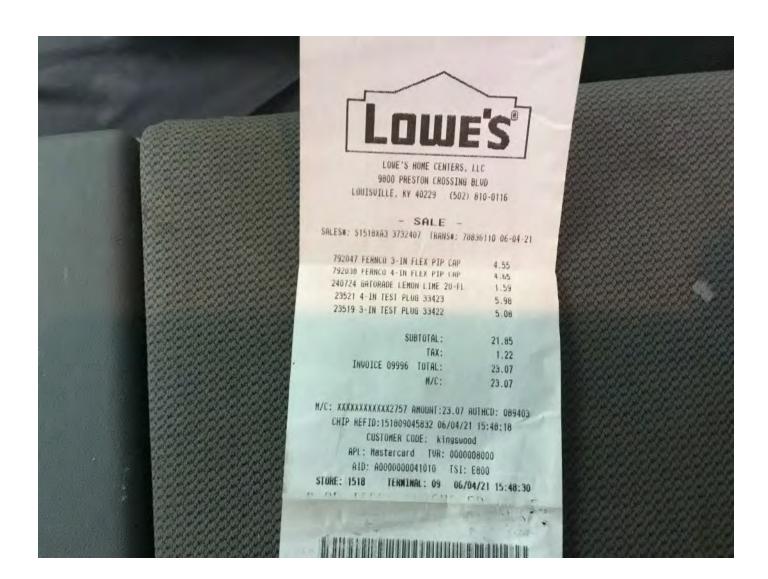

|     |            |            |
|           |              |                      |                                                                       |     |            |            |
|           |              |                      |                                                                       |     |            |            |
|           |              |                      | <u> </u>                                                              |     |            |            |
|           |              |                      | Total                                                                 |     |            | \$7,979.85 |







Split \$190.37 - KingswoodRemaining \$11.64 non-billable items.





1351 Jefferson Street, Suite 301 Washington, MO 63090

### Invoice

| Date      | Invoice # |
|-----------|-----------|
| 6/30/2021 | 04433     |

Bill To

CSWR, LLC/KY-Bluegrass Utility Josiah Cox 1650 Des Peres Rd, Suite 303 St. Louis, MO 63131

| DATE RCVD 07/29/21 | GL CODE See Below |
|--------------------|-------------------|
| PRCD BY Curtis     | GL DATE 07/01/21  |

### **APPROVED**

By Jay Favor at 9:51 am, Aug 19, 2021

| Project                               |  |
|---------------------------------------|--|
| KY-Lake Columbia Utilities Wastewater |  |

| Serviced  | Item Code                         | Class                | Description                                            |           | Qty | Price Each   | Amount           |
|-----------|------------------------------