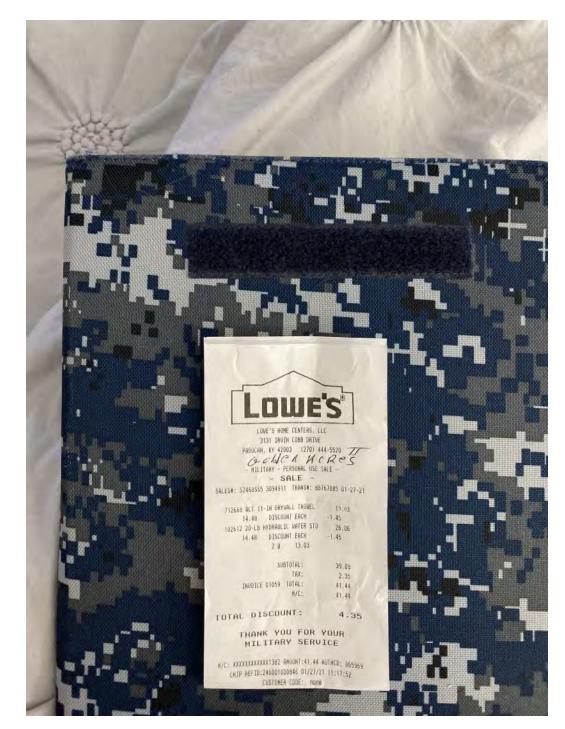

|           |                      |                      | Total Reimbursable Expenses                                                                                                                                                |         |            | 553.64 |

ı otai

\$2,017.81











1351 Jefferson Street, Suite 301 Washington, MO 63090

### Invoice

| Date      | Invoice # |
|-----------|-----------|
| 2/17/2021 | 02473     |

Bill To

CSWR, LLC/KY-Bluegrass Utility Josiah Cox 1650 Des Peres Rd, Suite 303 St. Louis, MO 63131

DATE RCVD $\frac{02/24/21}{2}$  GL CODE $\frac{713.001}{2}$ 

PRCD BY Krista GL DATE 2/1/21

**APPROVED** 

By JayFavor at 7:32 am, Mar 01, 2021

Project

KY-Great Oaks Wastewater

| Serviced   | Item Code    | Class                | Description                 |       | Qty | Price Each | Amount     |
|------------|--------------|----------------------|-----------------------------|-------|-----|------------|------------|
|            | *Reimb Group |                      |                             |       |     |            |