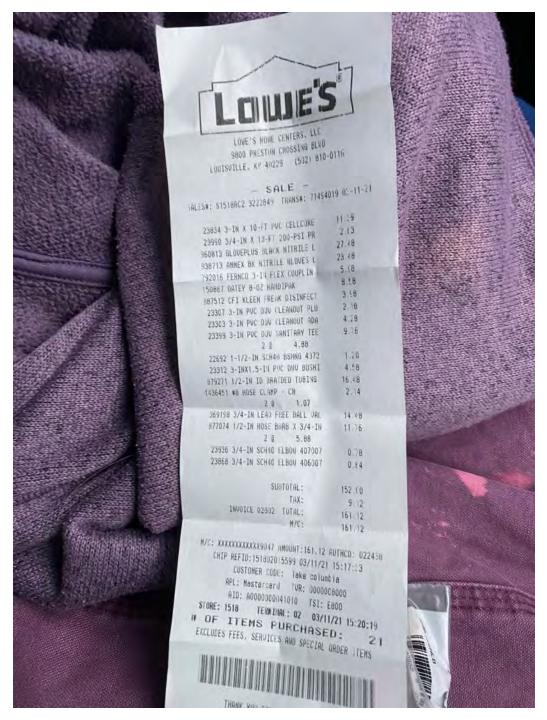

States SHIP TO
Midwest Water Ops
Lake Columbia TP
264 Columbia road
Shepherdsville, KY 40175

PLEASE DETACH TOP PORTION AND RETURN WITH YOUR PAYMENT.

#### **CUSTOMER NO**

5356

|            |                                   | BALANCE DUE                                         | \$1   | ,235.00  |
|------------|-----------------------------------|-----------------------------------------------------|-------|----------|
| 03/23/2021 | Holding Tank/Lift<br>Station Pump | Pump Holding Tank Lifting Station - Treatment Plant | 4,750 | 1,235.00 |
| DATE       | ACTIVITY                          | DESCRIPTION                                         | QTY   | AMOUNT   |
|            |                                   |                                                     |       |          |





Scott's sewer pipe inspection LLC

How was your experience?



\$250.00

Video Inspection Lake Columbia For Tap \$0.00

Connection

**Custom Amount** 

\$250.00

Total

\$250.00

Scott's sewer pipe inspection LLC 502-365-8843





1351 Jefferson Street, Suite 301 Washington, MO 63090

### Invoice

| Date      | Invoice # |
|-----------|-----------|
| 3/31/2021 | 03359     |

Bill To

CSWR, LLC/KY-Bluegrass Utility Josiah Cox 1650 Des Peres Rd, Suite 303 St. Louis, MO 63131

DATE RCVD 65/15/21 GL CODE See Below

PRCD BY Krista GL DATE 4/1/21

# **APPROVED**

By Jay Favor at 7:47 am, May 19, 2021

Project

**KY-LH** Treatment Wastewater

| Serviced               | Item Code                                    | Class                                        | Description