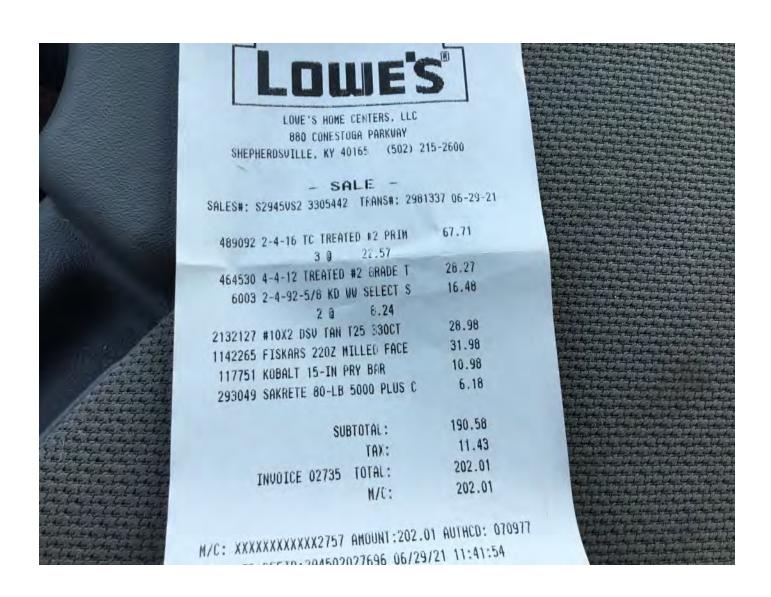

|            |
|           |              |                      |                                                                       |     |            |            |
|           |              |                      |                                                                       |     |            |            |
|           |              |                      |                                                                       |     |            |            |
|           |              |                      | <u> </u>                                                              |     |            |            |
|           |              |                      | Total                                                                 |     |            | \$7,979.85 |







Split \$190.37 - KingswoodRemaining \$11.64 non-billable items.





1351 Jefferson Street, Suite 301 Washington, MO 63090

### Invoice

| Date      | Invoice # |
|-----------|-----------|
| 6/30/2021 | 04433     |

Bill To

CSWR, LLC/KY-Bluegrass Utility Josiah Cox 1650 Des Peres Rd, Suite 303 St. Louis, MO 63131

| DATE RCVD 07/29/21 | GL CODE See Below |
|--------------------|-------------------|
| PRCD BY Curtis     | GL DATE 07/01/21  |

### **APPROVED**

By Jay Favor at 9:51 am, Aug 19, 2021

| Project                               |  |
|---------------------------------------|--|
| KY-Lake Columbia Utilities Wastewater |  |

| Serviced  | Item Code                         | Class                | Description                                            |           | Qty | Price Each