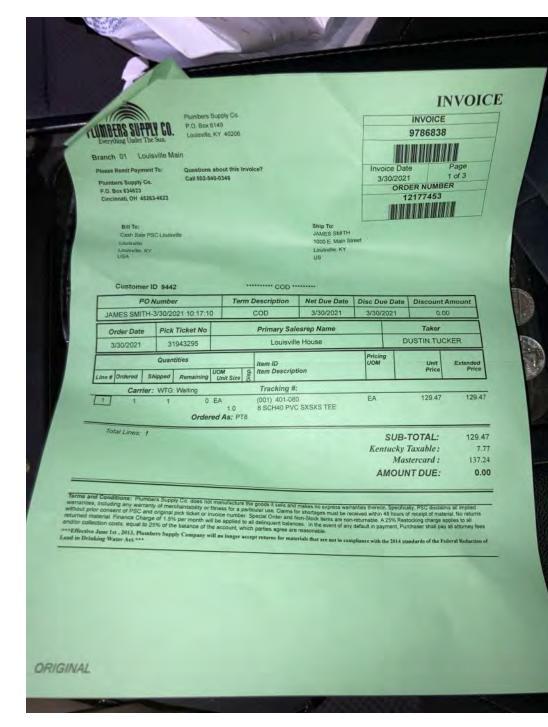

|
| Payment: M/C ending in 7884                                 | \$ 59.85               |
| AuthTime                                                    | 03/30/21               |
|                                                             | 11:05:22               |
| AuthCD                                                      | 034214                 |
| CHIP REFID                                                  | 151801022747           |
| APL                                                         | Mastercard             |
| TSI<br>AID                                                  | E800<br>A0000000041010 |
| AID                                                         | A000000041010          |

Case No. 2022-00432 Bluegrass Water's Response to PSC 1-13 Exhibit 1-13 Page 1563



Case No. 2022-00432

Bluegrass Water's Response to PSC 1-13



1351 Jefferson Street, Suite 301 Washington, MO 63090

## Invoice

| Date      | Invoice # |
|-----------|-----------|
| 3/31/2021 | 03348     |

Bill To

CSWR, LLC/KY-Bluegrass Utility Josiah Cox 1650 Des Peres Rd, Suite 303 St. Louis, MO 63131

DATE RCVD $\frac{05/15/21}{}$  GL CODE $\frac{714}{}$ 

PRCD BY Krista GL DATE 4/1/21

## **APPROVED**

By Jay Favor at 7:44 am, May 19, 2021

Project

KY-Airview Utilities Wastewater

| Serviced  | Item Code            | Class            | Description                                 |              | Qty | Price Each | Amount   |
|-----------|----------------------|------------------|---------------------------------------------|--------------|-----|------------|----------|
| 3/18/20