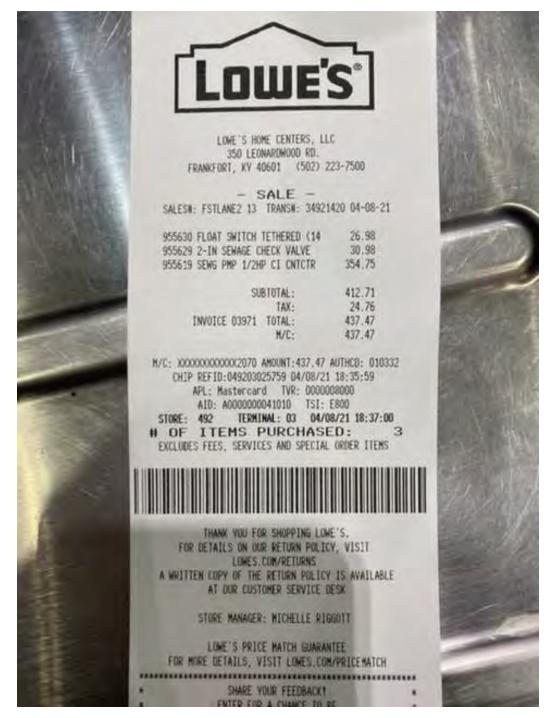

| 107.006              | 70.00      | 280.00     |     |
| 4/30/2021 | Non-contract (Operat | Collection & Pumping | WO 272688746 Replaced capacitor in box removed wires. Prepped pumps to be removed.                                          | 107.006              | 70.00      | 140.00     |     |
| 4/30/2021 |                      | Collection & Pumping | Central Bank Credit Card<br>Charges-Repairs/Maintenance                                                                     |                      | 437.47     | 437.47     |     |
|           | <u> </u>             | <u> </u>             | Total                                                                                                                       | <u>l</u>             |            | \$3,762.47 |     |





1351 Jefferson Street, Suite 301 Washington, MO 63090

## Invoice

| Date      | Invoice # |
|-----------|-----------|
| 4/30/2021 | 03683     |

Bill To

CSWR, LLC/KY-Bluegrass Utility Josiah Cox 1650 Des Peres Rd, Suite 303 St. Louis, MO 63131

DATE RCVD $\frac{05/20/21}{2}$  GL CODE $\frac{712}{2}$ 

PRCD BY Curtis GL DATE 05/01/21

**APPROVED** 

By Jay Favor at 7:32 am, Jun 22, 2021

Project

KY-Golden Acres Wastewater

| Serviced  | Item Code            | Class                | Description                                                               | Qty | Price Each | Amount   |
|-----------|----------------------|----------------------|---------------------------------------------------------------------------|-----|------------|----------|
| 4/27/2021 | Non-contract (Operat