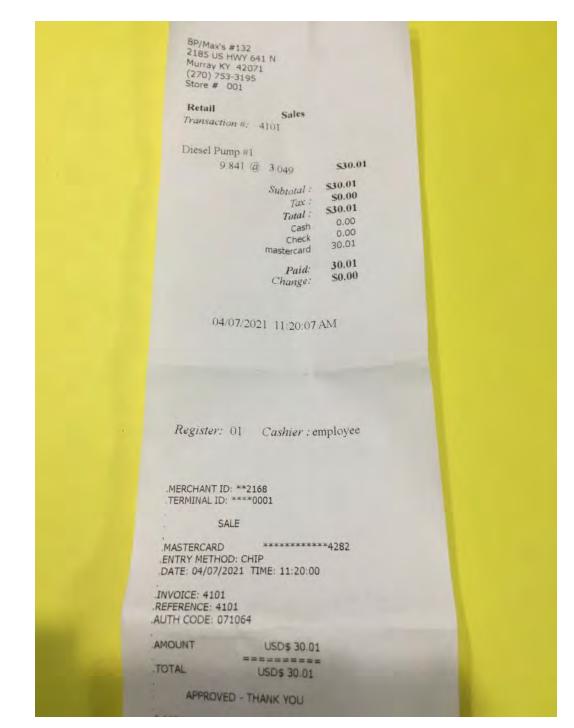

|             |              |            | 153.82     |         |
|           |                      |                         | Markup Total Reimbursable Expenses                                                                |             |              | 10.00%     | 15.38      |         |
|           |                      |                         |                                                                                                   |             |              |            |            |         |
|           | <u>'</u>             | 1                       |                                                                                                   | Total       |              |            | \$1,149.20 |         |





LOWE'S HOME CENTERS, LLC 1400 LOWE'S DRIVE MURRAY, KY 42071 (270) 753-9099

- SALE -

SALES#: S0722J62 3333539 TRANS#: 34977739 04-09-21

134917 QPR 50-LB PERMNT ASPHALT 116.80 10 8 11.68

SUBTOTAL: 116.80 TAX: 7.01

INVOICE 06951 TOTAL: 123.81

M/C: XXXXXXXXXXXXX4282 AMOUNT:123.81 AUTHCD: 011310 CHIP REFID:072206012059 04/09/21 09:15:29

CUSTOMER CODE: cr02cap

APL: Mastercard TVR: 0000008000

AID: A0000000041010 TSI: E800

STORE: 722 TERNINAL: 06 04/09/21 09:15:39
# OF ITEMS PURCHASED: 10

EXCLUDES FEES, SERVICES AND SPECIAL ORDER ITEMS



THANK YOU FOR SHOPPING LOVE'S.

FOR DETAILS ON OUR RETURN POLICY, VISIT
LOWES.COM/RETURNS
A WRITTEN COPY OF THE RETURN POLICY IS AVAILABLE
AT OUR CUSTOMER SERVICE DESK

STORE MANAGER: DAVID FARMER

LOWE'S PRICE MATCH GUARANTEE
FOR MORE DETAILS, UIS