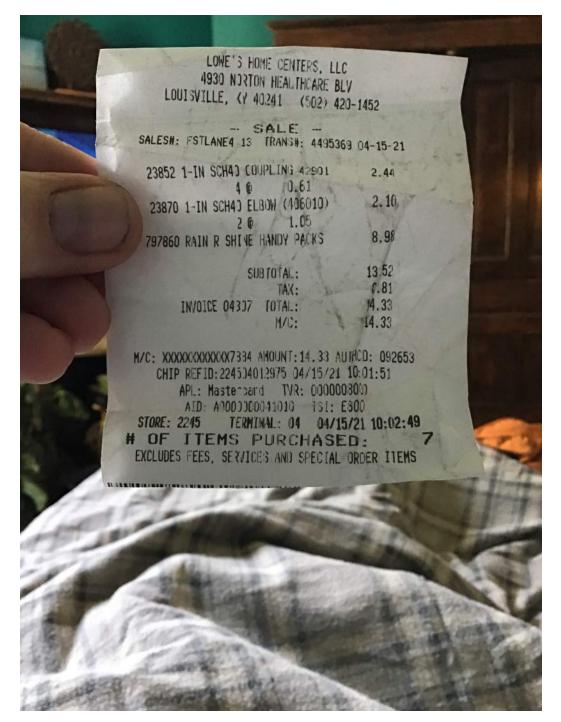

| CESSING                            | FEES. I | EFFI          | ECTIVE SEI | TEMBER       | 1, 2015, WE                                                                                               | WILL BE |                                                             |

DUE TO THE RISING COST OF CHARGE CARD PROCESSING FEES, EFFECTIVE SEPTEMBER 1, 2015, WE WILL BE ADDING A 3% CHARGE CARD PROCESSING FEE TO ALL PAYMENTS MADE VIA CREDIT CARD.

TERMS: NET 30 DAYS, 1 1/2% PER MONTH SERVICE CHARGE WILL BE ADDED TO PAST DUE ACCOUNTS AS WELL AS ALL COSTS AND EXPENSES INCURRED IN COLLECTING ANY AMOUNTS DUE. INCLUDING ATTORNEY'S AND COLLECTION FEES. PLEASE PAY FROM THIS INVOICE. NO STATEMENT WILL BE ISSUED.









| this invoice?          | Ship To:<br>MIDWESTW,<br>1000 E. Main<br>Louisville, XY<br>US