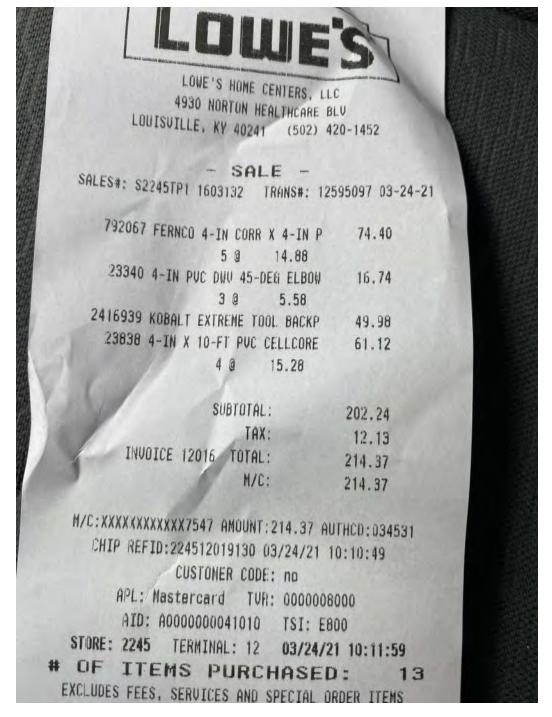

3.95             | 3.95               |
|      |     |            |              |         |                      |         |          |                   |                    |          |                  |                    |
|      |     |            |              |         |                      |         |          |                   |                    |          |                  |                    |
|      |     | ST WATER O |              |         | c                    |         | : A4561  |                   |                    | TOTA     | TAX:             | .00                |

\*\*\* COD CUSTOMER \*\*\*

PO BOX 580

DENHAM SPRINGS LA 70727

INVOICE: 08286028 INVOICE DATE: 03/31/2021

TOTAL CYL VALUE: 821.00 P/O:



Split \$161.40 River BluffsRemaining non billable





1351 Jefferson Street, Suite 301 Washington, MO 63090

### Invoice

| Date      | Invoice # |
|-----------|-----------|
| 3/31/2021 | 03362     |

Bill To

CSWR, LLC/KY-Bluegrass Utility Josiah Cox 1650 Des Peres Rd, Suite 303 St. Louis, MO 63131

| DATE RCVD <sup>05/15/21</sup> | GL CODE 107.00 | 6 |
|-------------------------------|----------------|---|
|                               |                |   |

PRCD BY Krista GL DATE 4/1/21

# **APPROVED**

By Jay Favor at 7:48 am, May 19, 2021

| Project           |  |
|-------------------|--|
| KY-Springcrest WW |  |

| Serviced | Item Code    | Class                | Description                                                  |       | Qty | Price Each | Amount               |
|----------|--------------|----------------------|------