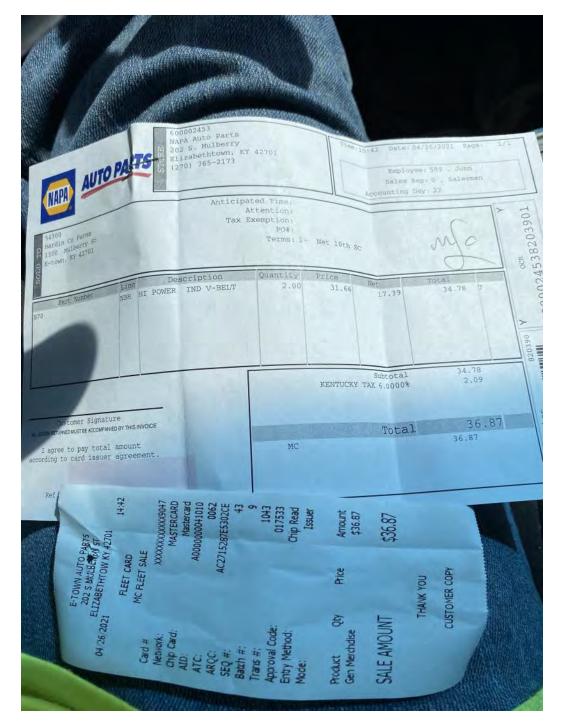

6   | 70.00      | 420.00   |
| 4/27/2021 | Non-contract (Operat | General Plant WW     | Lawn maintenance            |       | 2   | 70.00      | 140.00   |
| 4/29/2021 | Non-contract (Operat | General Plant WW     | Mowing KC                   |       | 2   | 70.00      | 140.00   |
| 4/30/2021 |                      | Treatment & Disposal | Central Bank Credit Card    |       |     | 36.87      | 36.87    |
|           |                      |                      | Charges-Repairs/Maintenance |       |     |            |          |
|           |                      |                      |                             |       |     |            |          |
|           |                      |                      |                             | Total |     |            | \$736.87 |





1351 Jefferson Street, Suite 301 Washington, MO 63090

## Invoice

| Date      | Invoice # |
|-----------|-----------|
| 4/30/2021 | 03687     |

Bill To

CSWR, LLC/KY-Bluegrass Utility Josiah Cox 1650 Des Peres Rd, Suite 303 St. Louis, MO 63131

DATE RCVD $\frac{06/01/21}{}$  GL CODE $\frac{107.006}{}$ 

PRCD BY Curtis GL DATE 05/01/21

## **APPROVED**

By Jay Favor at 7:33 am, Jun 22, 2021

Project

KY-Lake Columbia Utilities Wastewater

| Serviced  | Item Code            | Class                | Description                                                                                                                       | Qty     | Price Each | Amount     |         |
|-----------|----------------------|----------------------|-------------------------------------------------------