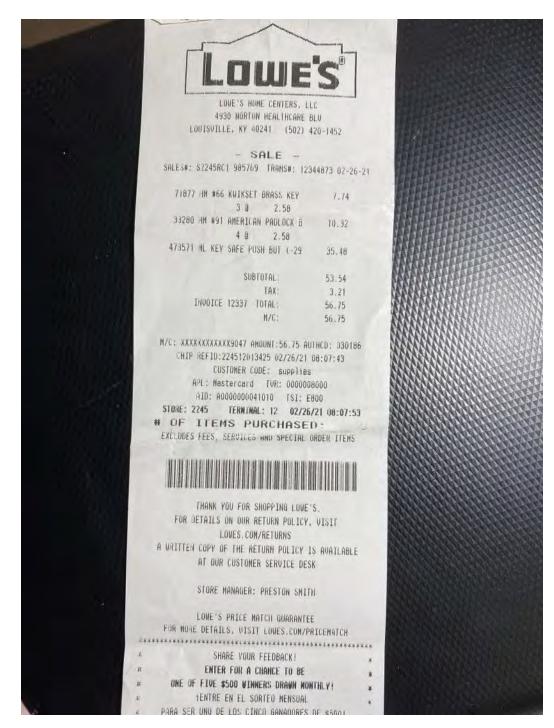

uegrass Utility Josiah Cox 1650 Des Peres Rd, Suite 303 St. Louis, MO 63131

DATE RCVD<sup>05/15/21</sup> GL CODE 714

PRCD BY Krista GL DATE 4/1/21

# **APPROVED**

By Jay Favor at 7:46 am, May 19, 2021

Project

KY-Kingswood Wastewater

| Serviced  | Item Code | Class            | Description                                             |       | Qty | Price Each | Amount  |
|-----------|-----------|------------------|---------------------------------------------------------|-------|-----|------------|---------|
| 3/31/2021 |           | General Plant WW | Central Bank Credit Card<br>Charges-Repairs/Maintenance |       |     | 56.75      | 56.75   |
|           |           |                  |                                                         | Total |     |            | \$56.75 |





1351 Jefferson Street, Suite 301 Washington, MO 63090

# Invoice

| Date      | Invoice # |
|-----------|-----------|
| 3/31/2021 | 03358     |

Bill To

CSWR, LLC/KY-Bluegrass Utility Josiah Cox 1650 Des Peres Rd, Suite 303 St. Louis, MO 63131

| DATE RCV | D <sup>05/15/21</sup> | GL CODE See Below |
|----------|-----------------------|-------------------|
| PRCD BY  | Krista                | GL DATE 4/1/21    |

# **APPROVED**

By Jay Favor at 7:46 am, May 19, 2021

| Project                               |
|---------------------------------------|
| KY-Lake Columbia Utilities Wastewater |

| Serviced  | Item Code            | Class                | Description                                                                                                  |             | Qty | Price