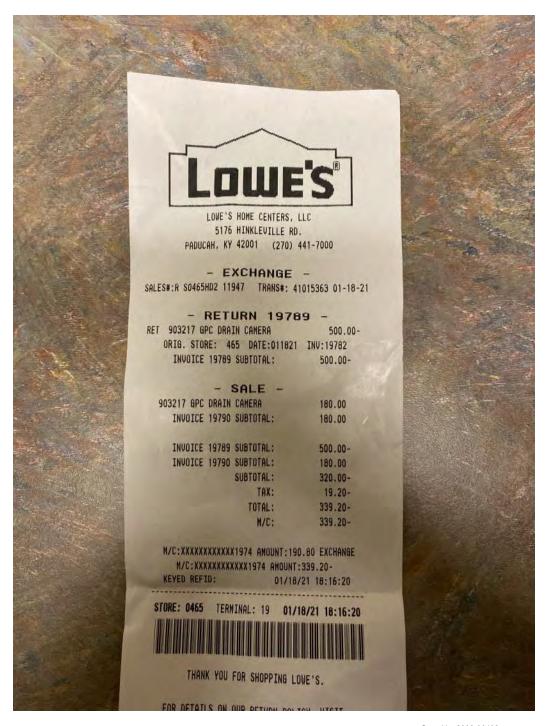

|           |                      |                      | Total Reimbursable Expenses                                                                                                                                                |         |            | 553.64 |

ı otai

\$2,017.81











1351 Jefferson Street, Suite 301 Washington, MO 63090

### Invoice

| Date      | Invoice # |
|-----------|-----------|
| 2/17/2021 | 02473     |

Bill To

CSWR, LLC/KY-Bluegrass Utility Josiah Cox 1650 Des Peres Rd, Suite 303 St. Louis, MO 63131

DATE RCVD $\frac{02/24/21}{2}$  GL CODE $\frac{713.001}{2}$ 

PRCD BY Krista GL DATE 2/1/21

**APPROVED** 

By JayFavor at 7:32 am, Mar 01, 2021

Project

KY-Great Oaks Wastewater

| Serviced   | Item Code    | Class                | Description                 |       | Qty | Price Each | Amount     |
|------------|--------------|----------------------|-----------------------------|-------|-----|------------|------------|
|            | *Reimb Group |                      |                             |       |     |            |