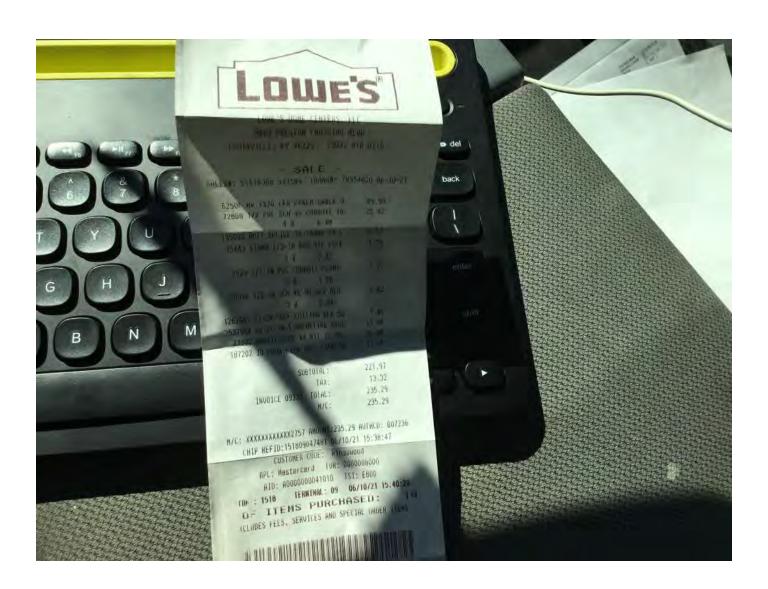

|            |
|           |              |                      |                                                                       |     |            |            |
|           |              |                      |                                                                       |     |            |            |
|           |              |                      |                                                                       |     |            |            |
|           |              |                      | <u> </u>                                                              |     |            |            |
|           |              |                      | Total                                                                 |     |            | \$7,979.85 |







Split \$190.37 - KingswoodRemaining \$11.64 non-billable items.





1351 Jefferson Street, Suite 301 Washington, MO 63090

### Invoice

| Date      | Invoice # |
|-----------|-----------|
| 6/30/2021 | 04433     |

Bill To

CSWR, LLC/KY-Bluegrass Utility Josiah Cox 1650 Des Peres Rd, Suite 303 St. Louis, MO 63131

| DATE RCVD 07/29/21 | GL CODE See Below |
|--------------------|-------------------|
| PRCD BY Curtis     | GL DATE 07/01/21  |

### **APPROVED**

By Jay Favor at 9:51 am, Aug 19, 2021

| Project                               |  |
|---------------------------------------|--|
| KY-Lake Columbia Utilities Wastewater |  |

| Serviced  | Item Code                         | Class                | Description                                            |           | Qty | Price