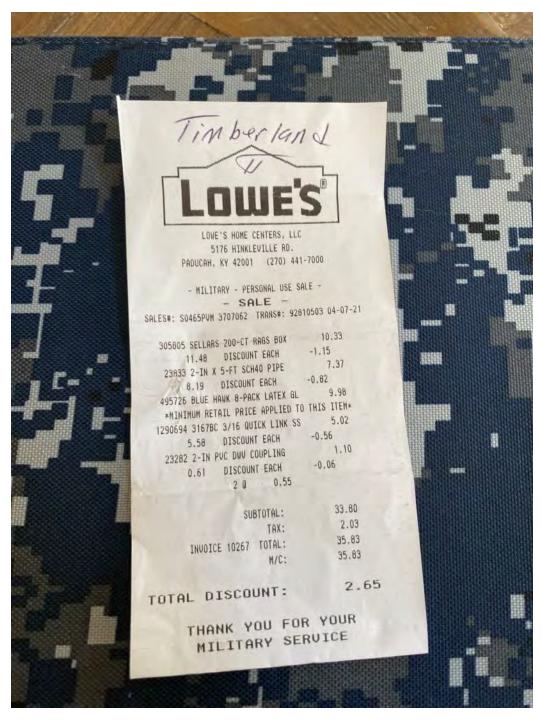

| ion<br>duct selection                           |                         |





1351 Jefferson Street, Suite 301 Washington, MO 63090

## Invoice

| Date      | Invoice # |
|-----------|-----------|
| 4/30/2021 | 03695     |

Bill To

CSWR, LLC/KY-Bluegrass Utility Josiah Cox 1650 Des Peres Rd, Suite 303 St. Louis, MO 63131

DATE RCVD $\frac{05/20/21}{}$  GL CODE $\frac{711}{}$ 

PRCD BY Curtis GL DATE 05/01/21

#### **APPROVED**

By Jay Favor at 7:40 am, Jun 22, 2021

| Project              |  |
|----------------------|--|
| KY-Woodland Acres WW |  |

| Serviced  | Item Code            | Class            | Description      |       | Qty | Price Each | Amount   |
|-----------|----------------------|------------------|------------------|-------|-----|------------|----------|
| 4/17/2021 | Non-contract (Operat | General Plant WW | Lawn maintenance |       | 2   | 70