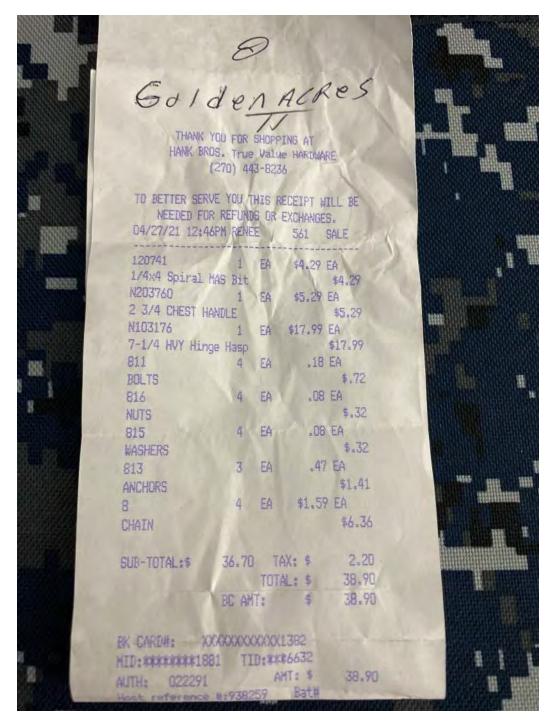

|                      |                                                                           |     |            |          |
|           |                      |                      |                                                                           |     |            |          |
|           |                      |                      |                                                                           |     |            |          |
|           |                      |                      | Total                                                                     |     |            |          |
|           |                      |                      | lotai                                                                     |     |            | \$178.90 |





1351 Jefferson Street, Suite 301 Washington, MO 63090

## Invoice

| Date      | Invoice # |
|-----------|-----------|
| 4/30/2021 | 03684     |

Bill To

CSWR, LLC/KY-Bluegrass Utility Josiah Cox 1650 Des Peres Rd, Suite 303 St. Louis, MO 63131

| DATE RCVD 05/20/21 | GL CODE 711 |
|--------------------|-------------|
|--------------------|-------------|

PRCD BY Curtis GL DATE 05/01/21

# **APPROVED**

By Jay Favor at 7:32 am, Jun 22, 2021

Project

KY-Great Oaks Wastewater

| Serviced  | Item Code            | Class            | Description         |       | Qty | Price Each | Amount   |
|-----------|----------------------|------------------|---------------------|-------|-----|------------|----------|
| 4/15/2021 | Non-contract (Operat | General Plant WW | Trimming and mowing |