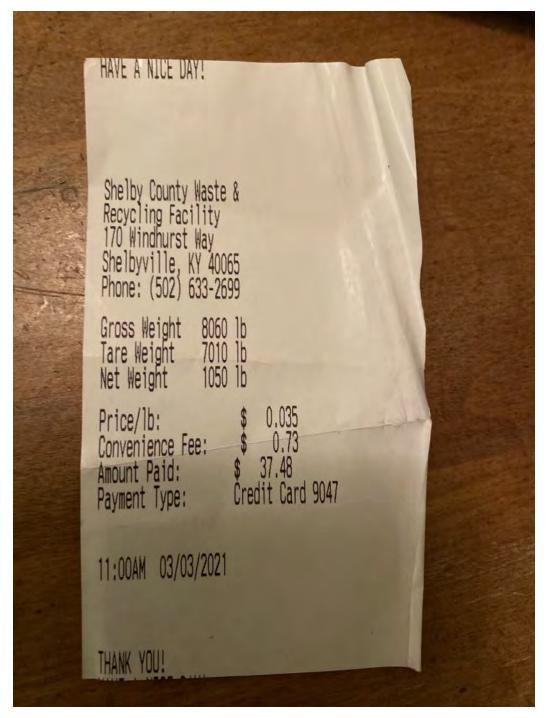

|                    |          | 3.95             | 3.95               |
|      |     |            |              |         |                      |         |          |                   |                    |          |                  |                    |
|      |     |            |              |         |                      |         |          |                   |                    |          |                  |                    |
|      |     | ST WATER O |              |         | c                    |         | : A4561  |                   |                    | TOTA     | TAX:             | .00                |

\*\*\* COD CUSTOMER \*\*\*

PO BOX 580

DENHAM SPRINGS LA 70727

INVOICE: 08286028 INVOICE DATE: 03/31/2021

TOTAL CYL VALUE: 821.00 P/O:



Split \$161.40 River BluffsRemaining non billable





1351 Jefferson Street, Suite 301 Washington, MO 63090

### Invoice

| Date      | Invoice # |
|-----------|-----------|
| 3/31/2021 | 03362     |

Bill To

CSWR, LLC/KY-Bluegrass Utility Josiah Cox 1650 Des Peres Rd, Suite 303 St. Louis, MO 63131

| DATE RCVD <sup>05/15/21</sup> | GL CODE 107.00 | 6 |
|-------------------------------|----------------|---|
|                               |                |   |

PRCD BY Krista GL DATE 4/1/21

# **APPROVED**

By Jay Favor at 7:48 am, May 19, 2021

| Project           |  |
|-------------------|--|
| KY-Springcrest WW |  |

| Serviced | Item Code    | Class                | Description                                                  |       | Qty | Price Each | Amount               |
|--