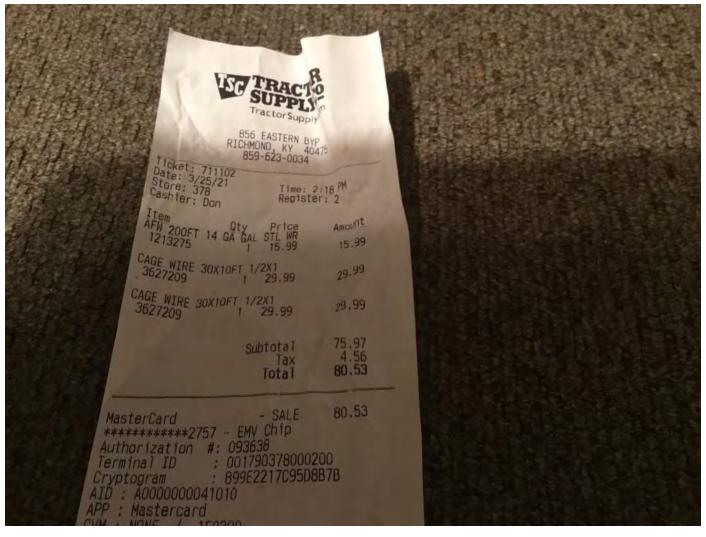

rat | General Plant WW     | WO 271019796 Patching fence JI                           | M            | 7.5 | 70.00      | 525.00     |
| 3/31/2021 |                      | General Plant WW     | Central Bank Credit Card                                 |              |     | 80.53      | 80.53      |
|           |                      |                      | Charges-Repairs/Maintenance                              |              |     | $\vee$     |            |
|           |                      |                      |                                                          |              |     |            |            |
|           |                      |                      |                                                          | Total        |     |            | \$1,130.53 |





1351 Jefferson Street, Suite 301 Washington, MO 63090

## Invoice

| Date      | Invoice # |
|-----------|-----------|
| 3/31/2021 | 03350     |

Bill To

CSWR, LLC/KY-Bluegrass Utility Josiah Cox 1650 Des Peres Rd, Suite 303 St. Louis, MO 63131

DATE RCVD $\frac{05/15/21}{}$  GL CODE $\frac{105.006}{}$ 

PRCD BY Krista GL DATE 4/1/21

## **APPROVED**

By Jay Favor at 7:45 am, May 19, 2021

Project

KY-Center Ridge Water District 1

| Serviced  | Item Code            | Class                | Description                                             | Qty  | Price Each | Amount   |
|-----------|----------------------|----------------------|---------------------------------------------------------|------|------------|----------|
| 3/29/2021 | Non-contract (Operat | Services,Meters&Fire | W