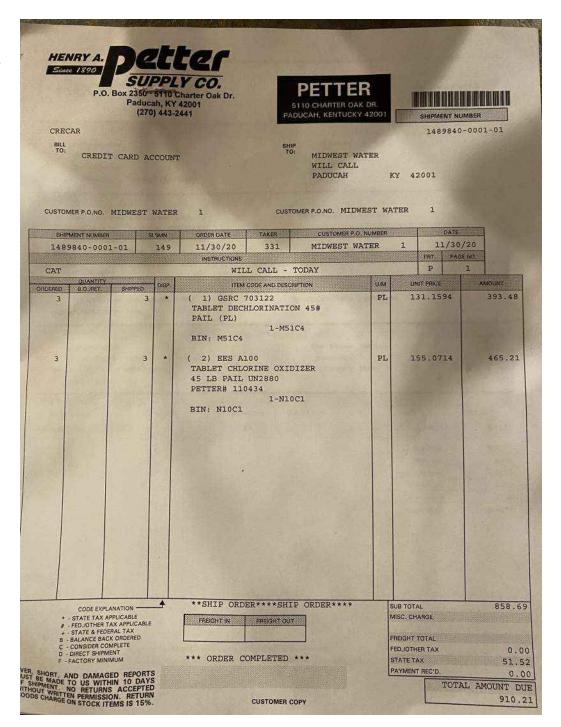

|     |              |        |
|            |                      |                      |                                                                        |     |              |        |
|            |                      |                      |                                                                        |     |              |        |
|            |                      |                      |                                                                        |     |              |        |
|            |                      |                      |                                                                        |     |              |        |

**Total** 

\$781.75

### Split - \$606.75 Great Oaks \$303.46 Timberland





1351 Jefferson Street, Suite 301 Washington, MO 63090

## Invoice

| Date      | Invoice # |
|-----------|-----------|
| 1/14/2021 | 02158     |

Bill To

CSWR, LLC/KY-Bluegrass Utility Josiah Cox 1650 Des Peres Rd, Suite 303 St. Louis, MO 63131

> 712=280 107.001=910

## APPROVED

By JayFavor at 12:19 pm, Jan 19, 2021

PRCD BY Krista GL DATE 12/31/20

Project

KY-Kingswood Wastewater

| Serviced   | Item Code            | Class                | Description                                                                                                                                                                                                 | Qty | Price Each               | Amount     |
|------------|----------------------|----------------------|----------------------------------