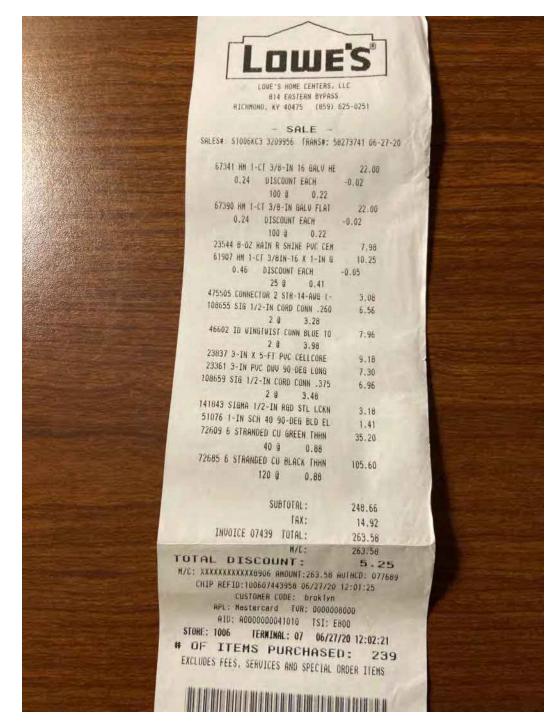

| FREIGHT            | DELNERY                                                           | HANDLING    |                                       | HESTOCKING                                               | MEGELLAGOL                                                                                   | s             | END OF O |
| 575.65                        | 6.000                                                                 | 34.54                                  | .00                | .00                                                               | .0          | 0                                     | .00                                                      | .00                                                                                          |               |          |





ROGERS, JON
UNKNOWN
HANNIBAL, MO 63401

# Comfort Inn Shepherdsville Louisville South (KY240)

191 Brenton Way
Shepherdsville, KY 40165
(502) 955-5566
GM.KY240@choicehotels.com

Account: 708972529

Date: 6/9/20

Room: 209 LMIDWE

(rrival Date: 5/30/20

Arrival Date: 5/30/20 Departure Date: 6/5/20

Check In Time: 5/30/20 7:17 AM Check Out Time: 6/5/20 1:12 PM Rewards Program ID: GP-JXR736619

You were checked out by: vram
You were checked in by: amasde
Total Balance Due: 0.00

|               | Total Balance Due. V.v.