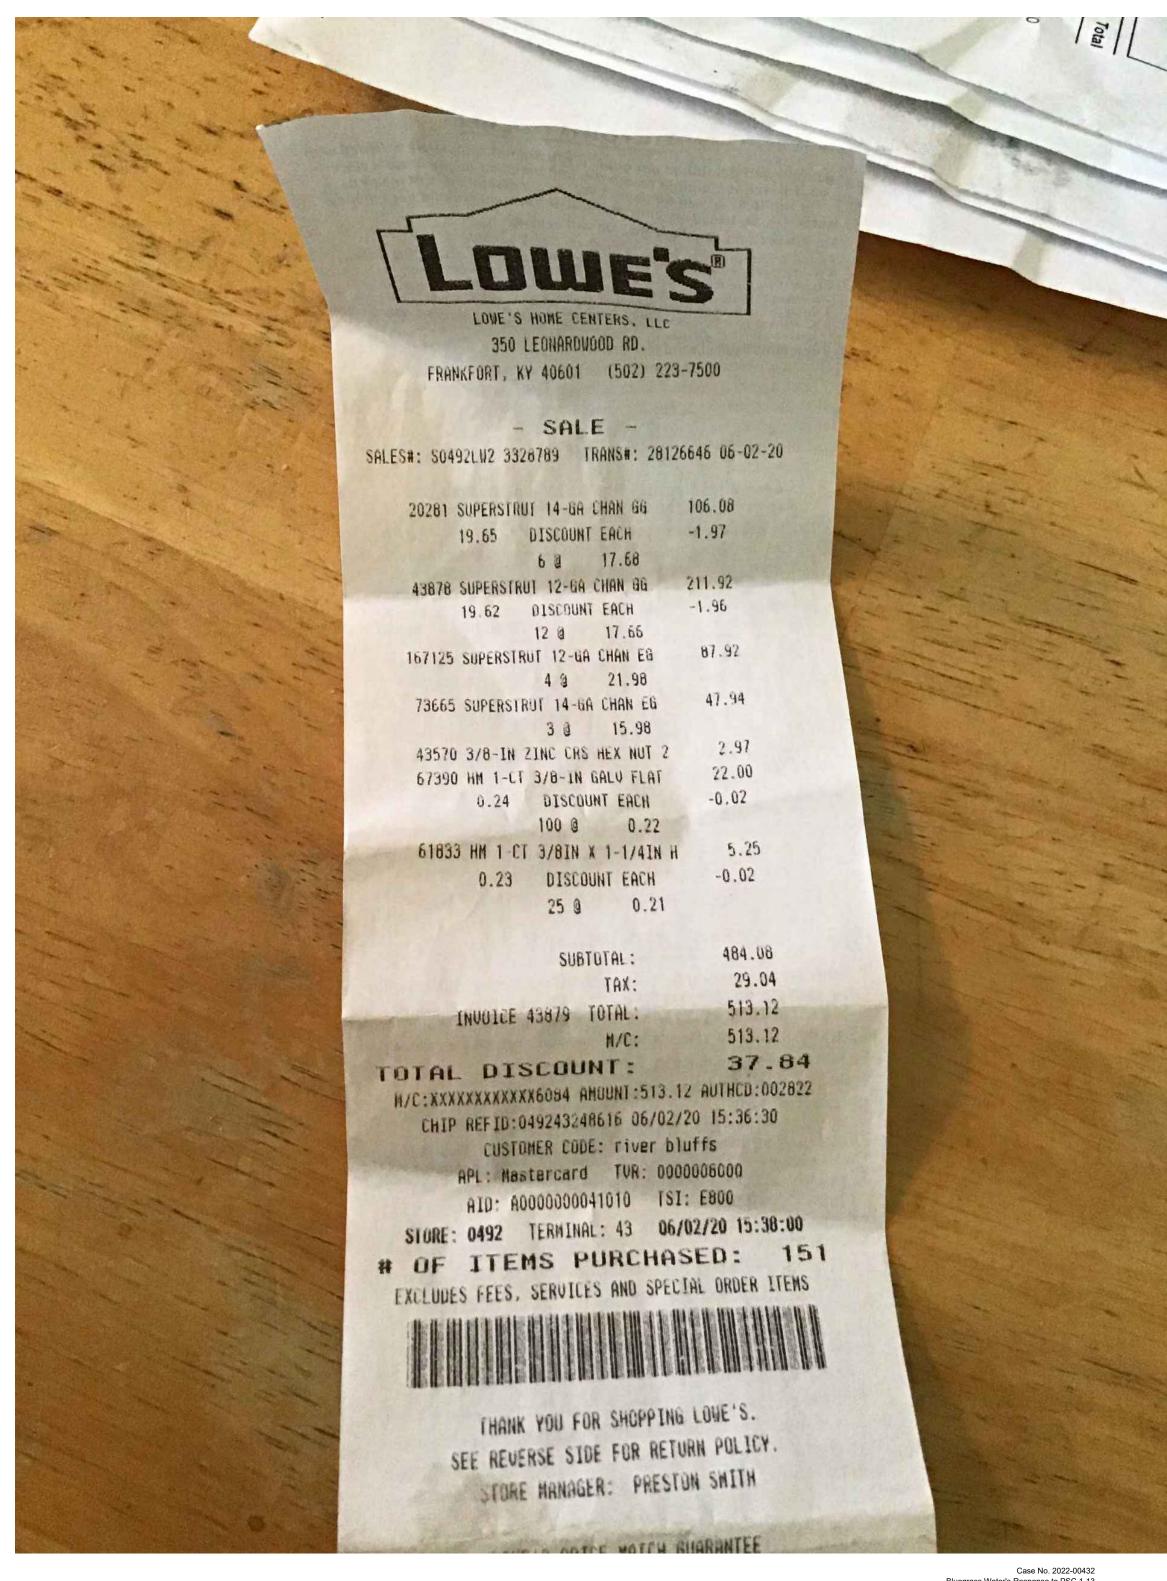

|                                             |

OF WARRANTY.

CUSTOMER'S SIGNATURE: DATE: EII E CODY TERMS:







LOWE'S HOME CENTERS, LLC 9800 PRESTON CROSSING BLVD LOUISVILLE, KY 40229 (502) 810-0116

#### - SALE -

| 381138. 31310821 3282818   RANSA: / | 1403334 (6 |
|-------------------------------------|------------|
| 97109 16' FG EXT 250# TYPE 1 FE     | 179.00     |
| 72817 1-1/4 PUC SCH 40 CONDUTT      |            |
| 72809 3/4 PUC SCH 40 CONDUIT 10     |            |
| 2.66 DISCOUNT EACH                  | -0.40      |
| 13 (1 2.26                          |            |
| 75779 3/4-IN PUC 10 TYPE FSC BO     | 33.48      |
| 6 U 5.58                            |            |
| 55810 HM 1-CT 3/8-IN X 2-IN GAL     | 19.75      |
| 0.88 DISCOUNT EACH                  | -0.09      |
| 25 0 0.79                           |            |
| 67305 3/8-IN X 2-1/2-IN GALU HE     | 21.50      |
|