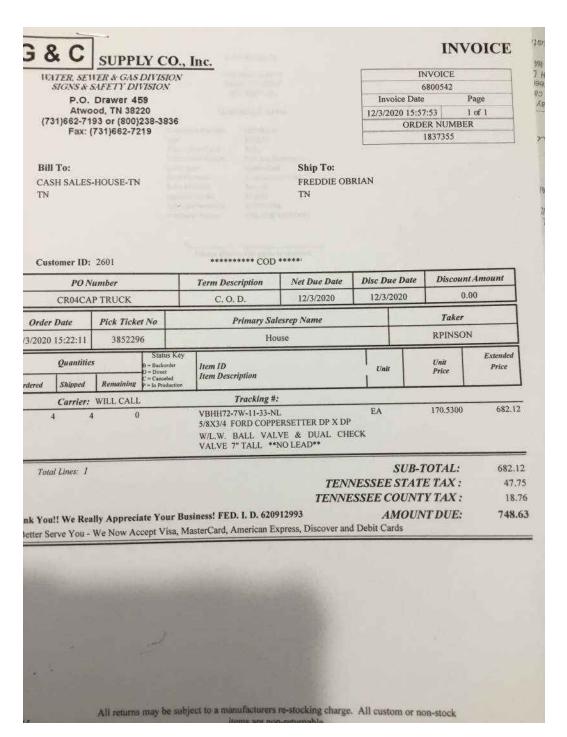

| ** PAID IN FULL **  BANKCARD PAYMENT  BKCRD# XXXXXX |                            |           | /T: 0.00  |    |

#### Split - \$279.96 District 2 \$279.95 District 4



#### Split - \$374.31 District 1 \$374.32 District 4



Case No. 2022-00432

Bluegrass Water's Response to PSC 1-13



1351 Jefferson Street, Suite 301 Washington, MO 63090

### Invoice

| Date      | Invoice # |
|-----------|-----------|
| 1/14/2021 | 02156     |

Bill To

CSWR, LLC/KY-Bluegrass Utility Josiah Cox 1650 Des Peres Rd, Suite 303 St. Louis, MO 63131

> <del>712=350</del> 107.001=2343 714=241.91

DATE RCVD 01/15/21 GL CODE See Below

PRCD BY Krista GL DATE 12/31/20

**APPROVED** 

By JayFavor at 12:18 pm, Jan 19, 2021

Project KY-Fox Run Utilities Wastewater

| Serviced   | Item Code            | Class                | Description                                                                                                                                                                                                    | Qty |