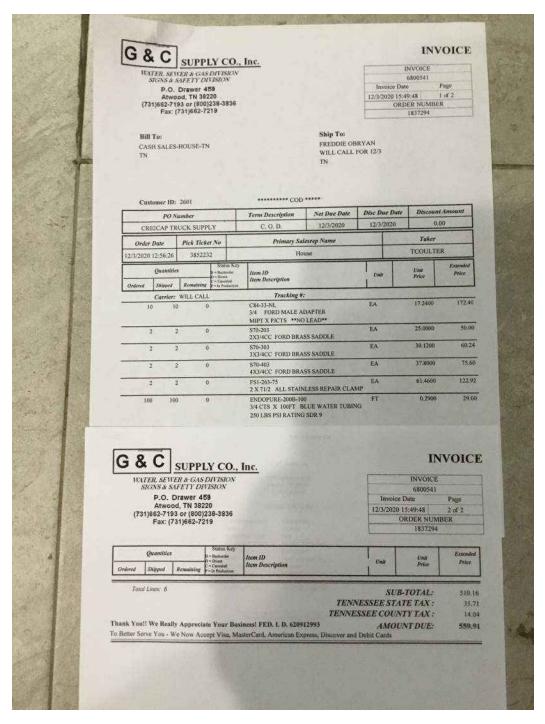

| ** PAID IN FULL **  BANKCARD PAYMENT  BKCRD# XXXXXX |                            |           | /T: 0.00  |    |

#### Split - \$279.96 District 2 \$279.95 District 4



#### Split - \$374.31 District 1 \$374.32 District 4



Case No. 2022-00432

Bluegrass Water's Response to PSC 1-13



1351 Jefferson Street, Suite 301 Washington, MO 63090

### Invoice

| Date      | Invoice # |
|-----------|-----------|
| 1/14/2021 | 02156     |

Bill To

CSWR, LLC/KY-Bluegrass Utility Josiah Cox 1650 Des Peres Rd, Suite 303 St. Louis, MO 63131

> <del>712=350</del> 107.001=2343 714=241.91

DATE RCVD 01/15/21 GL CODE See Below

PRCD BY Krista GL DATE 12/31/20

**APPROVED** 

By JayFavor at 12:18 pm, Jan 19, 2021

Project KY-Fox Run Utilities Wastewater

| Serviced   | Item Code            | Class                | Description