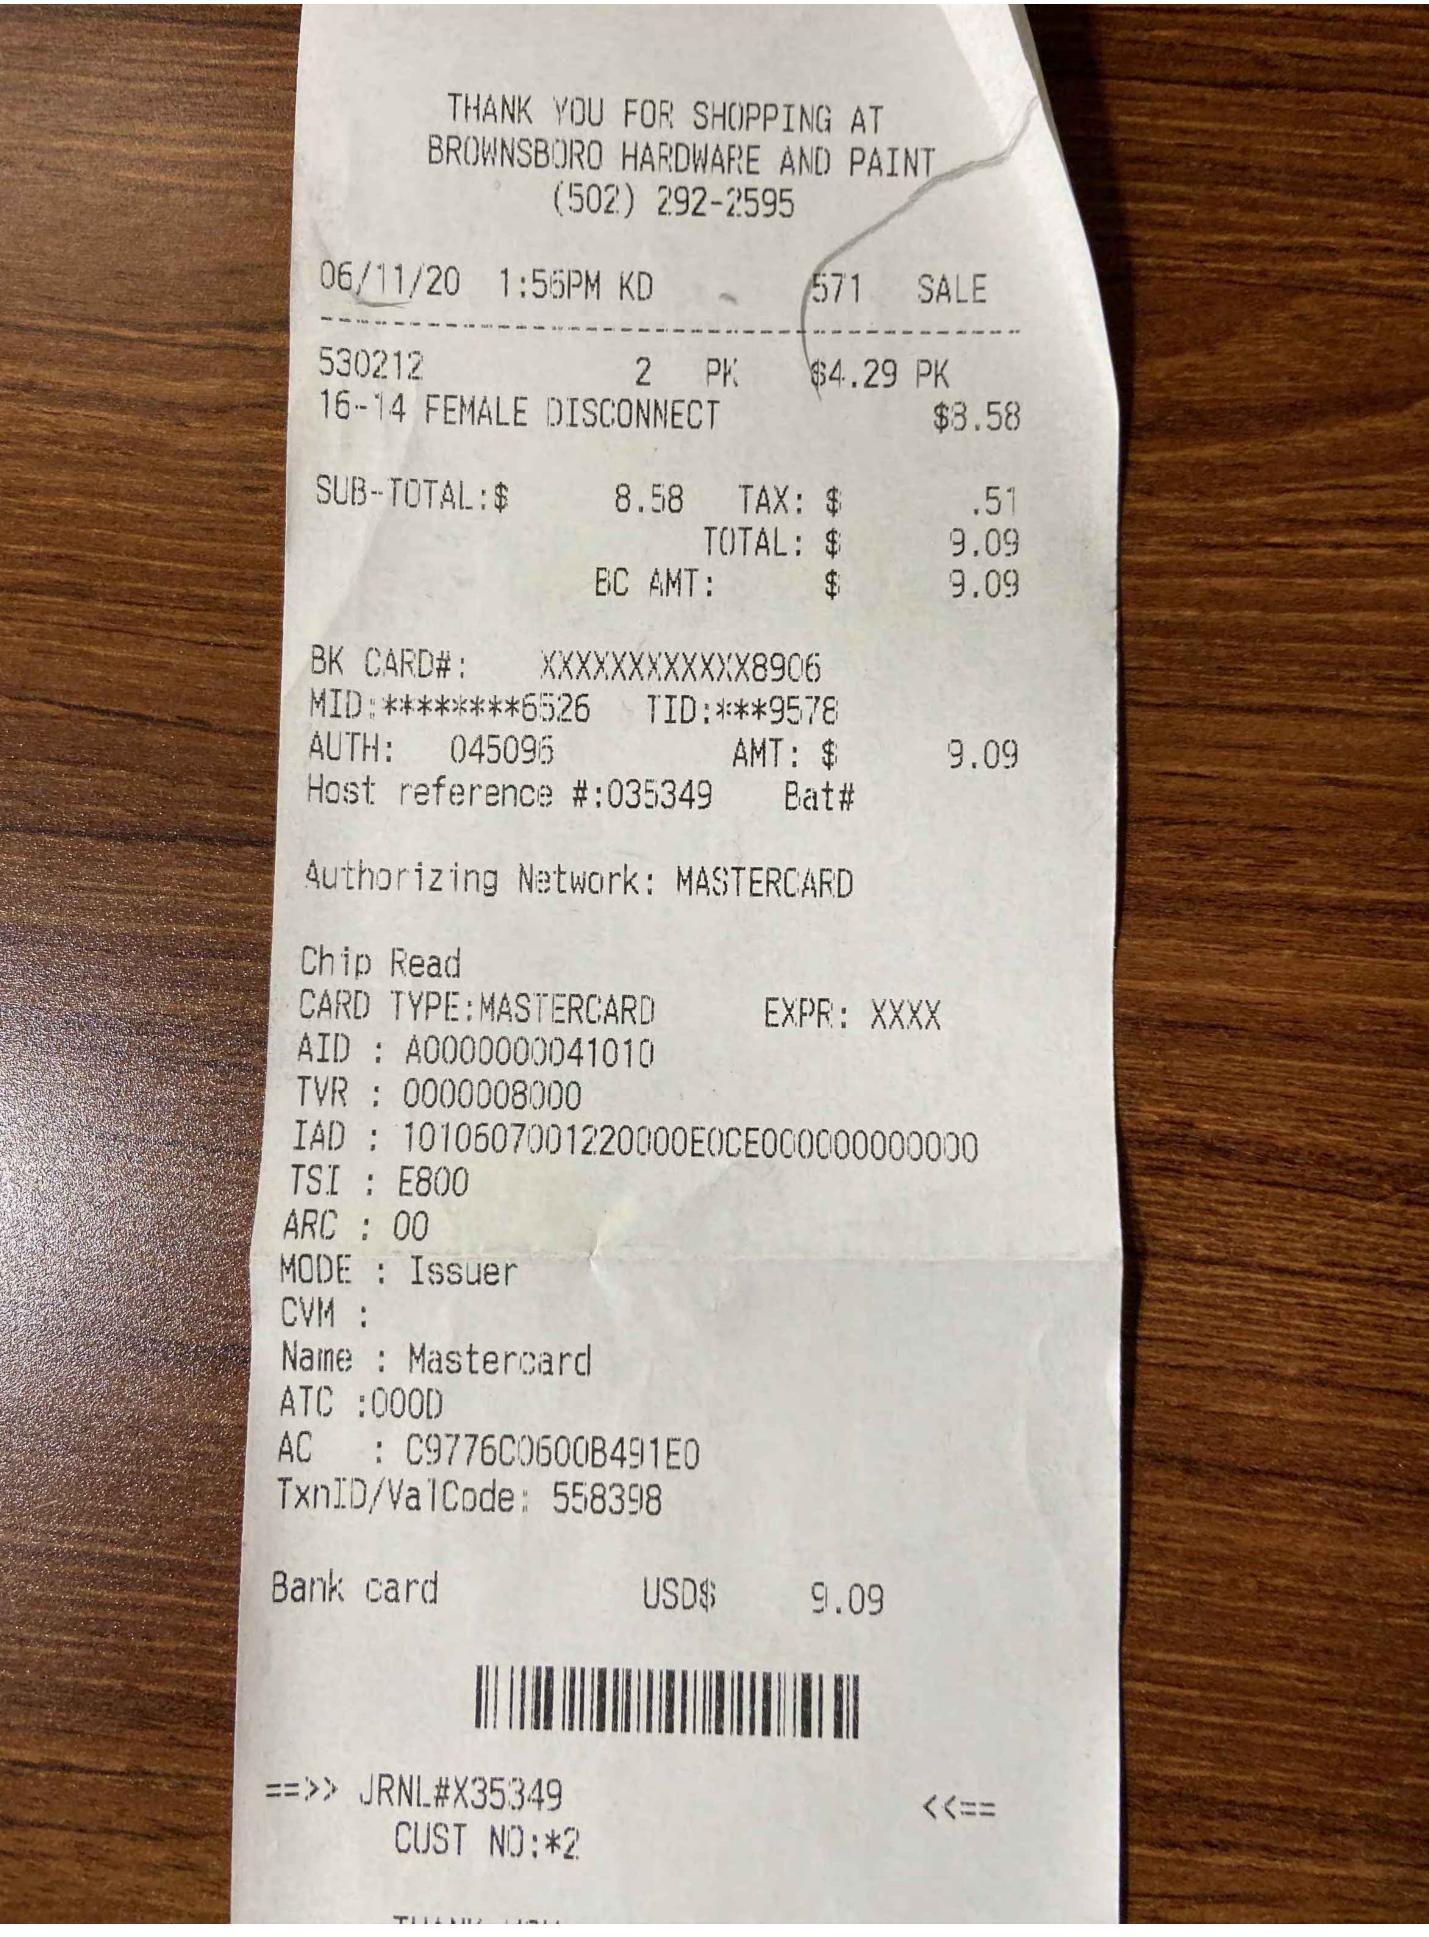

|                                             |

OF WARRANTY.

CUSTOMER'S SIGNATURE: DATE: EII E CODY TERMS:







LOWE'S HOME CENTERS, LLC 9800 PRESTON CROSSING BLVD LOUISVILLE, KY 40229 (502) 810-0116

#### - SALE -

| 381138. 31310821 3282818   RANSA: / | 1403334 (6 |
|-------------------------------------|------------|
| 97109 16' FG EXT 250# TYPE 1 FE     | 179.00     |
| 72817 1-1/4 PUC SCH 40 CONDUTT      |            |
| 72809 3/4 PUC SCH 40 CONDUIT 10     |            |
| 2.66 DISCOUNT EACH                  | -0.40      |
| 13 (1 2.26                          |            |
| 75779 3/4-IN PUC 10 TYPE FSC BO     | 33.48      |
| 6 U 5.58                            |            |
| 55810 HM 1-CT 3/8-IN X 2-IN GAL     | 19.75      |
| 0.88 DISCOUNT EACH                  | -0.09      |
| 25 0 0.79                           |            |
| 67305 3/8-IN X 2-1/2-IN GALU HE     | 21.50      |
| 0