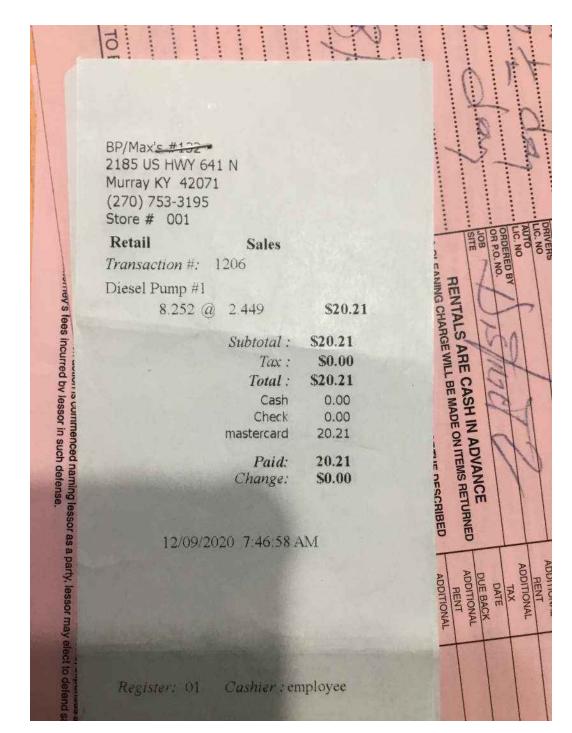

|                                                                                 |                                         |                          |



| MURRAY, RY 2001-2104  (270) 753-3361  12/12/20 7570A JAMES 555 SALE  RENTAL 1 5A \$55.00 Ea # CONCRETE BLADE \$44.47  HAND RELD CONCRETE BLADE \$44.47  HAND RELD CONCRETE BLADE \$44.47  SUB-TUTAL: \$ 95.47 TAX: \$ 5.73  UTAL: \$ 95.47 TAX: \$ 5.73  UTAL: \$ 101.20  EX ARTS 101.2                                                                                                          | MUSCAY, RY 42071-2194 (270) 759-336 } (2712/20 7-070M JAMES 565 SALE  RENTAL CONTRESCED HH CONC SAIL SA 555.00 EA # CONTRESCED HH CONC SAIL SA 555.00 EA # TAIL SAIL SAIL SAIL SAIL SAIL SAIL SAIL S