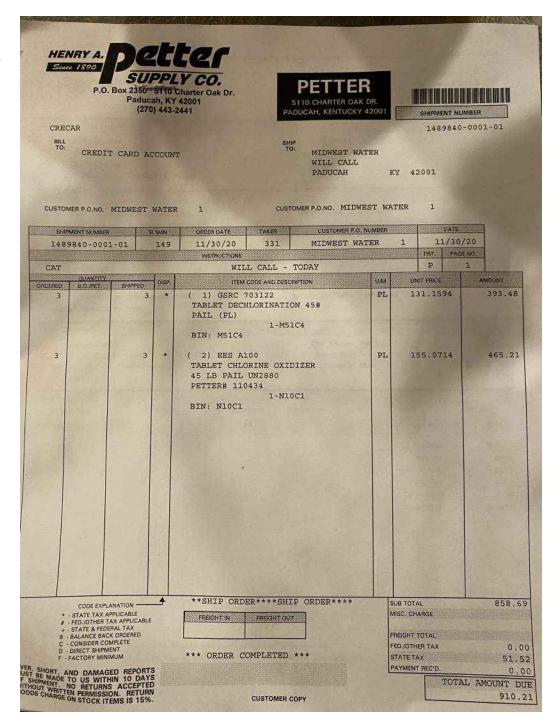

|              |      |                               |                  |
|                          |                                              |                                              |                                                                                                         |              |      |                               |                  |
|                          |                                              |                                              |                                                                                                         | Total        |      |                               | \$943.96         |

### Split - \$606.75 Great Oaks \$303.46 Timberland





## Midwest Water Operations, LLC 1351 Jefferson Street, Suite 301 Washington, MO 63090

## Invoice

| Date     | Invoice # |
|----------|-----------|
| 2/1/2021 | 02439     |

Bill To

CSWR, LLC/KY-Bluegrass Utility
Josiah Cox
1650 Des Peres Rd, Suite 303
St. Louis, MO 63131

DATE RCVD 03/05/21 GL CODE 701 / 636.6

PRCD BY Curtis GL DATE 03/01/21

Project

KY-Bluegrass MONTHLY OPERATIONS

| Serviced | Qty   | Item Code                                          | Description                                                                                                             | Price Each                         | Amount                              |
|----------|-------|----------------------------------------------------|------------------------------------------------------------