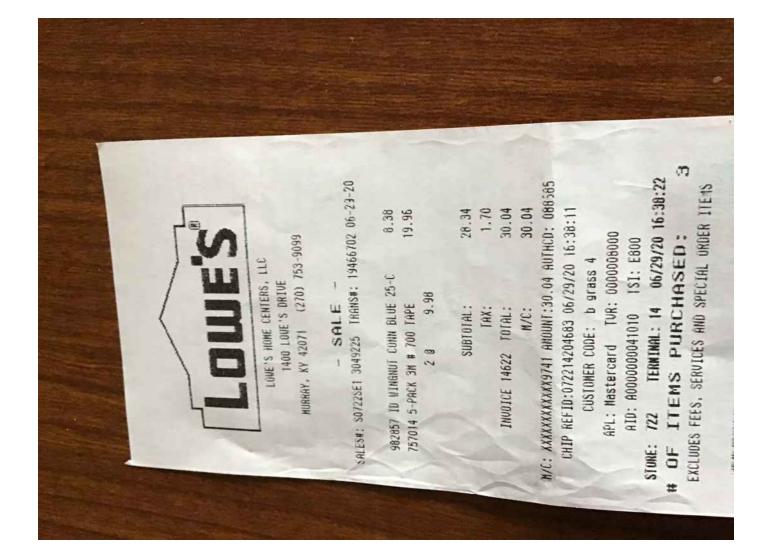

|                                                |                    |
|                        |        |                                                             |                                                                                                                                    |                                                |                    |
|                        |        |                                                             |                                                                                                                                    |                                                |                    |

**Total** 

\$4,792.99













| PAGE NO 1  OATE THE BUS AND BUS                                                                                                                                                                                              |                                                                  | 174850 | 8 9 8 9 8 9 9 9 9 9 9 9 9 9 9 9 9 9 9 9                | 10.46<br>0.00<br>10.46             | 11.09 11.09 ed By                                            |
|------------------------------------------------------------------------------------------------------------------------------------------------------------------------------------------------------------------------------|------------------------------------------------------------------|--------|----------------------------------------