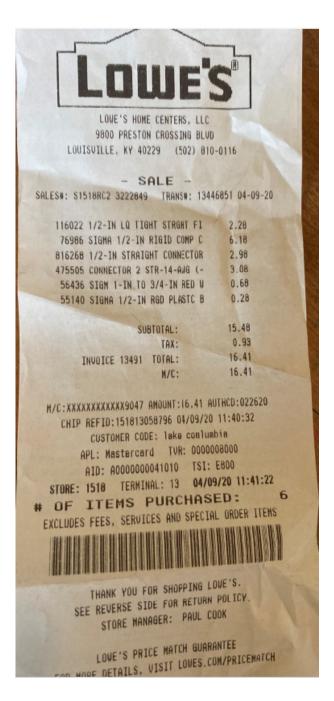

| 8,        | ** C<br>CASH<br>1565                                 | CUST. 1 O NOT PAY **** I SALE - PADUCAH, NORTH 8TH STREI CAH, KY 42001 | TH STREET 42001  *** R E P R 758 00 NOT PAY **** - COUNTER | DO NOT PA  |                 | Hannan         | Supply<br>RTH 8TH | 4/7/2020 3 TAXEN BY WIW CUSTOMER FOR BIOMEST WATER COMPANY STREET | 567632-00                   |
|-----------|------------------------------------------------------|------------------------------------------------------------------------|------------------------------------------------------------|------------|-----------------|----------------|-------------------|-------------------------------------------------------------------|-----------------------------|
| 9         | (P10 ****                                            |                                                                        |                                                            |            | 5-              | IP POINT       | 1000              | NGT9                                                              | EUCTIONS                    |
|           | TYPE                                                 | IN ALL INFO                                                            |                                                            |            | Hannan Supply   | Company        |                   |                                                                   |                             |
|           |                                                      |                                                                        |                                                            |            | WILL CALL       |                | 04/07             |                                                                   | NET 30                      |
| LNE<br>NO | NO.                                                  | RODUCT<br>KISCRPTION                                                   | BIN<br>LOCATION                                            | QUANTITY   | QUANTITY<br>0.0 | QTY<br>SHIPPED | gry UM            | RECEIVED NO                                                       | ONS ONE T                   |
|           | ADPT                                                 | 3/4 TERMINAL                                                           | 12/-1/3-A/-02                                              | 1.0        | AND DESCRIPTION | 1.00           | c                 |                                                                   | 0.30                        |
| 4         | PVC34<br>PVC 3/4 SC<br>CONDUIT                       | HEDULE-40                                                              | DO/CK/ /                                                   | 20.0       | 0 0.00          | 20.00          | С                 |                                                                   | 4,40                        |
|           | PVC4534<br>PVC 068601<br>ELL                         | 3/4 450 COND                                                           | 20.00 C<br>E0/3C/01 /                                      | 1.0        | 0 0.00          | 1.00           | С                 |                                                                   | 0.50                        |
| 3         | Carton #: (<br>EF34R500<br>3/4° EF/LT<br>REEL (EF-12 | GRAY 500'                                                              | S2/3 / / C                                                 | 20.0       | 0.00            | 20.00          | C                 |                                                                   | 16.21                       |
| #:        | Carton #: 0<br>12031903                              | 000126791 Qty:                                                         | 20.00 C<br>Qty:                                            | 20.00      |                 |                |                   |                                                                   |                             |
|           |                                                      |                                                                        |                                                            |            |                 |                |                   | Total<br>Taxes<br>Downpayment<br>INVOICE TOTAL:                   | 79.4<br>4.7<br>84.1<br>0.00 |
| 10        | es total                                             | # OF LINES NOT PRO                                                     | wren I ol                                                  |            |                 |                |                   |                                                                   |                             |
|           | -                                                    |                                                                        | CUBE C                                                     | TY SHIPPED | TOTAL           | 62.00          | CHARGE            |                                                                   |                             |
| BY        | PACKED                                               |                                                                        |                                                            |            |                 |                |                   |                                                                   |                             |