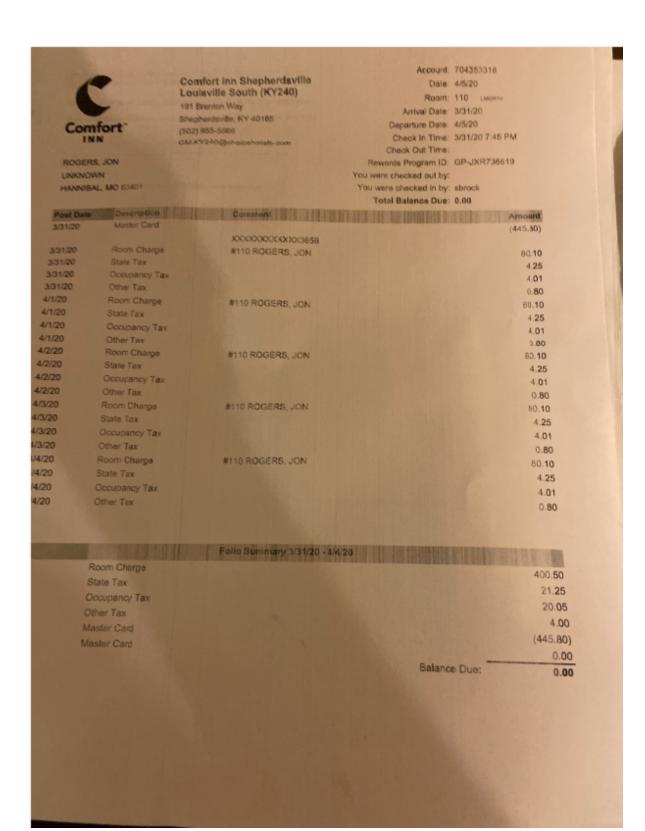

166 mip |
|----------------------------------------------------------------------------------------------------------------------------------------------------------------------------------------------------------------------------------------|--------------------------------------------------------------------------------|-----------------------|-------------------------------|----|--------------|
| Parts and Materials  Labor  VED BY PAID ONE 2 PHONE  All claims and returned goods MUST be a                                                                                                                                           |                                                                                |                       | 556                           | 50 | loc          |







Account: 705468806 Comfort Inn Shepherdsville Date: 4/24/20 Louisville South (KY240) 191 Brenton Way Room: 124 BAR Arrival Date: 4/20/20 Shepherdsville, KY 40165 Departure Date: 4/24/20 (502) 955-5566 Check In Time: 4/20/20 5:02 PM GM.KY240@chaicehotels.com Check Out Time: Rewards Program ID: GP-JXR736619 You were checked out by: You were checked in by: alanca Total Balance Due: 0.00 Comment Amount (396.24)ge #124 ROGERS, JON 89.00 4.72 ax 4.45 0.89 #124 ROGERS, JON 89.00 4.72 X 4.45 0.89 #124 ROGERS, JON 89.00 4.72 4.45 0.89 #124 ROGERS, JON 89.00 4.72 4.45 0.89 Folio Summary 4/18/20 - 4/23/20 356.00 18.88 17.80 3.56 (396.24)0.00 Balance Due: 0.00



## Invoice

| Date      | Invoice |
|-----------|---------|
| 5/15/2020 | 1488    |

CSWR, LLC/KY-Bluegrass Utility Josiah Cox 1650 Des Pe