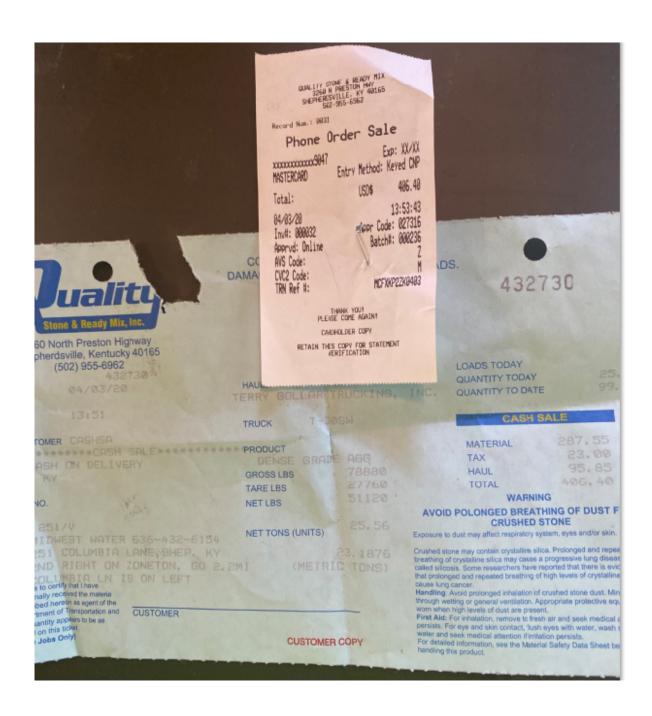

| 8,        | ** C<br>CASH<br>1565                                 | CUST. 1 O NOT PAY **** I SALE - PADUCAH, NORTH 8TH STREI CAH, KY 42001 | TH STREET 42001  *** R E P R 758 00 NOT PAY **** - COUNTER | DO NOT PA  |                 | Hannan         | Supply<br>RTH 8TH | 4/7/2020 3 TAXEN BY WIW CUSTOMER FOR BIOMEST WATER COMPANY STREET | 567632-00                   |
|-----------|------------------------------------------------------|------------------------------------------------------------------------|------------------------------------------------------------|------------|-----------------|----------------|-------------------|-------------------------------------------------------------------|-----------------------------|
| 9         | (P10 ****                                            |                                                                        |                                                            |            | 5-              | IP POINT       | 1000              | NGT9                                                              | EUCTIONS                    |
|           | TYPE                                                 | IN ALL INFO                                                            |                                                            |            | Hannan Supply   | Company        |                   |                                                                   |                             |
|           |                                                      |                                                                        |                                                            |            | WILL CALL       |                | 04/07             |                                                                   | NET 30                      |
| LNE<br>NO | NO.                                                  | RODUCT<br>KISCRPTION                                                   | BIN<br>LOCATION                                            | QUANTITY   | QUANTITY<br>0.0 | QTY<br>SHIPPED | gry UM            | RECEIVED NO                                                       | ONS ONE T                   |
|           | ADPT                                                 | 3/4 TERMINAL                                                           | 12/-1/3-A/-02                                              | 1.0        | AND DESCRIPTION | 1.00           | c                 |                                                                   | 0.30                        |
| 4         | PVC34<br>PVC 3/4 SC<br>CONDUIT                       | HEDULE-40                                                              | DO/CK/ /                                                   | 20.0       | 0 0.00          | 20.00          | С                 |                                                                   | 4,40                        |
|           | PVC4534<br>PVC 068601<br>ELL                         | 3/4 450 COND                                                           | 20.00 C<br>E0/3C/01 /                                      | 1.0        | 0 0.00          | 1.00           | С                 |                                                                   | 0.50                        |
| 3         | Carton #: (<br>EF34R500<br>3/4° EF/LT<br>REEL (EF-12 | GRAY 500'                                                              | S2/3 / / C                                                 | 20.0       | 0.00            | 20.00          | C                 |                                                                   | 16.21                       |
| #:        | Carton #: 0<br>12031903                              | 000126791 Qty:                                                         | 20.00 C<br>Qty:                                            | 20.00      |                 |                |                   |                                                                   |                             |
|           |                                                      |                                                                        |                                                            |            |                 |                |                   | Total<br>Taxes<br>Downpayment<br>INVOICE TOTAL:                   | 79.4<br>4.7<br>84.1<br>0.00 |
| 10        | es total                                             | # OF LINES NOT PRO                                                     | wren I ol                                                  |            |                 |                |                   |                                                                   |                             |
|           | -                                                    |                                                                        | CUBE C                                                     | TY SHIPPED | TOTAL           | 62.00          | CHARGE            |                                                                   |                             |
| BY        | PACKED                                               |                                                                        |                                                            |            |                 |                |                   |                                                                   |                             |