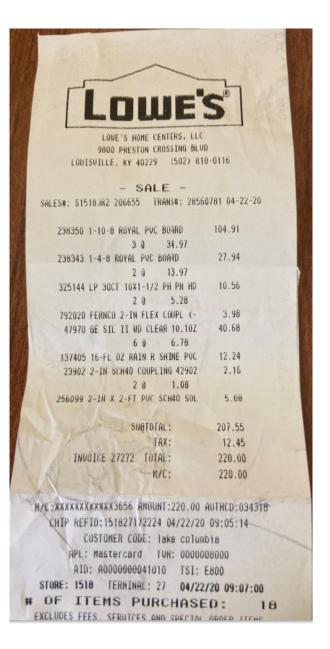

| 8,        | ** C<br>CASH<br>1565                                 | CUST. 1 O NOT PAY **** I SALE - PADUCAH, NORTH 8TH STREI CAH, KY 42001 | TH STREET 42001  *** R E P R 758 00 NOT PAY **** - COUNTER | DO NOT PA  |                 | Hannan         | Supply<br>RTH 8TH | 4/7/2020 3 TAXEN BY WIW CUSTOMER FOR BIOMEST WATER COMPANY STREET | 567632-00                   |
|-----------|------------------------------------------------------|------------------------------------------------------------------------|------------------------------------------------------------|------------|-----------------|----------------|-------------------|-------------------------------------------------------------------|-----------------------------|
| 9         | (P10 ****                                            |                                                                        |                                                            |            | 5-              | IP POINT       | 1000              | NGT9                                                              | EUCTIONS                    |
|           | TYPE                                                 | IN ALL INFO                                                            |                                                            |            | Hannan Supply   | Company        |                   |                                                                   |                             |
|           |                                                      |                                                                        |                                                            |            | WILL CALL       |                | 04/07             |                                                                   | NET 30                      |
| LNE<br>NO | NO.                                                  | RODUCT<br>KISCRPTION                                                   | BIN<br>LOCATION                                            | QUANTITY   | QUANTITY<br>0.0 | QTY<br>SHIPPED | gry UM            | RECEIVED NO                                                       | ONS ONE T                   |
|           | ADPT                                                 | 3/4 TERMINAL                                                           | 12/-1/3-A/-02                                              | 1.0        | AND DESCRIPTION | 1.00           | c                 |                                                                   | 0.30                        |
| 4         | PVC34<br>PVC 3/4 SC<br>CONDUIT                       | HEDULE-40                                                              | DO/CK/ /                                                   | 20.0       | 0 0.00          | 20.00          | С                 |                                                                   | 4,40                        |
|           | PVC4534<br>PVC 068601<br>ELL                         | 3/4 450 COND                                                           | 20.00 C<br>E0/3C/01 /                                      | 1.0        | 0 0.00          | 1.00           | С                 |                                                                   | 0.50                        |
| 3         | Carton #: (<br>EF34R500<br>3/4° EF/LT<br>REEL (EF-12 | GRAY 500'                                                              | S2/3 / / C                                                 | 20.0       | 0.00            | 20.00          | C                 |                                                                   | 16.21                       |
| #:        | Carton #: 0<br>12031903                              | 000126791 Qty:                                                         | 20.00 C<br>Qty:                                            | 20.00      |                 |                |                   |                                                                   |                             |
|           |                                                      |                                                                        |                                                            |            |                 |                |                   | Total<br>Taxes<br>Downpayment<br>INVOICE TOTAL:                   | 79.4<br>4.7<br>84.1<br>0.00 |
| 10        | es total                                             | # OF LINES NOT PRO                                                     | wren I ol                                                  |            |                 |                |                   |                                                                   |                             |
|           | -                                                    |                                                                        | CUBE C                                                     | TY SHIPPED | TOTAL           | 62.00          | CHARGE            |                                                                   |                             |
| BY        | PACKED                                               |                                                                        |                                                            |            |                 |                |                   |                                                                   |                             |