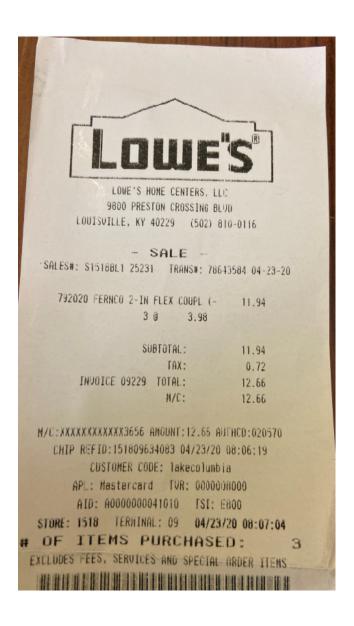

| 8,        | ** C<br>CASH<br>1565                                 | CUST. 1 O NOT PAY **** I SALE - PADUCAH, NORTH 8TH STREI CAH, KY 42001 | TH STREET 42001  *** R E P R 758 00 NOT PAY **** - COUNTER | DO NOT PA  |                 | Hannan         | Supply<br>RTH 8TH | 4/7/2020 3 TAXEN BY WIW CUSTOMER FOR BIOMEST WATER COMPANY STREET | 567632-00                   |
|-----------|------------------------------------------------------|------------------------------------------------------------------------|------------------------------------------------------------|------------|-----------------|----------------|-------------------|-------------------------------------------------------------------|-----------------------------|
| 9         | (P10 ****                                            |                                                                        |                                                            |            | 5-              | IP POINT       | 1000              | NGT9                                                              | EUCTIONS                    |
|           | TYPE                                                 | IN ALL INFO                                                            |                                                            |            | Hannan Supply   | Company        |                   |                                                                   |                             |
|           |                                                      |                                                                        |                                                            |            | WILL CALL       |                | 04/07             |                                                                   | NET 30                      |
| LNE<br>NO | NO.                                                  | RODUCT<br>KISCRPTION                                                   | BIN<br>LOCATION                                            | QUANTITY   | QUANTITY<br>0.0 | QTY<br>SHIPPED | gry UM            | RECEIVED NO                                                       | ONS ONE T                   |
|           | ADPT                                                 | 3/4 TERMINAL                                                           | 12/-1/3-A/-02                                              | 1.0        | AND DESCRIPTION | 1.00           | c                 |                                                                   | 0.30                        |
| 4         | PVC34<br>PVC 3/4 SC<br>CONDUIT                       | HEDULE-40                                                              | DO/CK/ /                                                   | 20.0       | 0 0.00          | 20.00          | С                 |                                                                   | 4,40                        |
|           | PVC4534<br>PVC 068601<br>ELL                         | 3/4 450 COND                                                           | 20.00 C<br>E0/3C/01 /                                      | 1.0        | 0 0.00          | 1.00           | С                 |                                                                   | 0.50                        |
| 3         | Carton #: (<br>EF34R500<br>3/4° EF/LT<br>REEL (EF-12 | GRAY 500'                                                              | S2/3 / / C                                                 | 20.0       | 0.00            | 20.00          | C                 |                                                                   | 16.21                       |
| #:        | Carton #: 0<br>12031903                              | 000126791 Qty:                                                         | 20.00 C<br>Qty:                                            | 20.00      |                 |                |                   |                                                                   |                             |
|           |                                                      |                                                                        |                                                            |            |                 |                |                   | Total<br>Taxes<br>Downpayment<br>INVOICE TOTAL:                   | 79.4<br>4.7<br>84.1<br>0.00 |
| 10        | es total                                             | # OF LINES NOT PRO                                                     | wren I ol                                                  |            |                 |                |                   |                                                                   |                             |
|           | -                                                    |                                                                        | CUBE C                                                     | TY SHIPPED | TOTAL           | 62.00          | CHARGE            |                                                                   |                             |
| BY        | PACKED                                               |                                                                        |                                                            |            |                 |                |                   |                                                                   |                             |