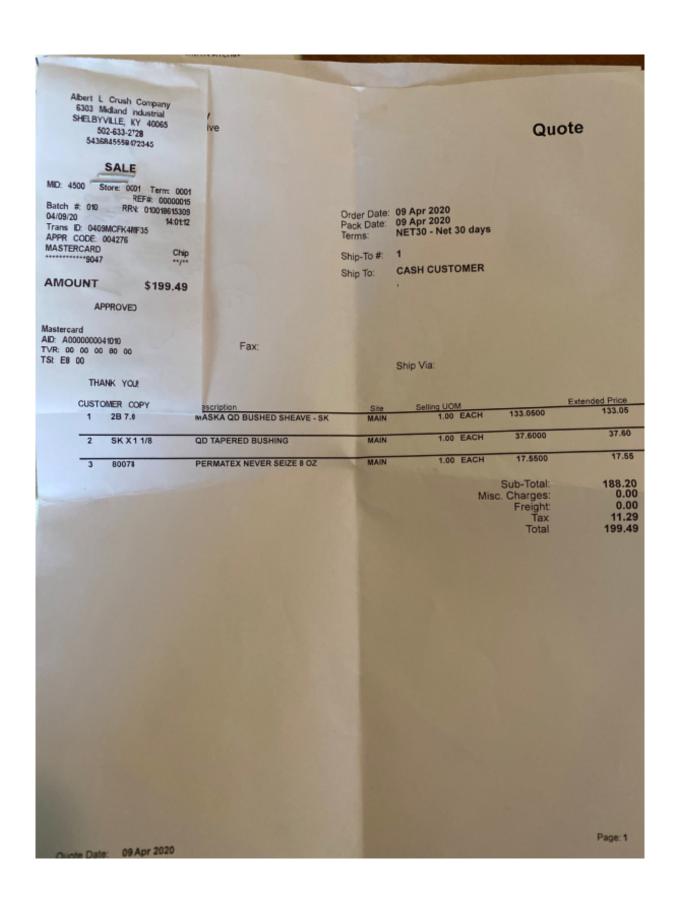

11 166 mip |
|----------------------------------------------------------------------------------------------------------------------------------------------------------------------------------------------------------------------------------------|--------------------------------------------------------------------------------|-----------------------|-------------------------------|----|--------------|
| Parts and Materials  Labor  VED BY PAID ONE 2 PHONE  All claims and returned goods MUST be a                                                                                                                                           |                                                                                |                       | 556                           | 50 | loc          |







Account: 705468806 Comfort Inn Shepherdsville Date: 4/24/20 Louisville South (KY240) 191 Brenton Way Room: 124 BAR Arrival Date: 4/20/20 Shepherdsville, KY 40165 Departure Date: 4/24/20 (502) 955-5566 Check In Time: 4/20/20 5:02 PM GM.KY240@chaicehotels.com Check Out Time: Rewards Program ID: GP-JXR736619 You were checked out by: You were checked in by: alanca Total Balance Due: 0.00 Comment Amount (396.24)ge #124 ROGERS, JON 89.00 4.72 ax 4.45 0.89 #124 ROGERS, JON 89.00 4.72 X 4.45 0.89 #124 ROGERS, JON 89.00 4.72 4.45 0.89 #124 ROGERS, JON 89.00 4.72 4.45 0.89 Folio Summary 4/18/20 - 4/23/20 356.00 18.88 17.80 3.56 (396.24)0.00 Balance Due: 0.00



## Invoice

| Date      | Invoice |
|-----------|---------|
| 5/15/2020 | 1488    |

CSWR, LLC/KY-Bluegrass Utility Josiah Cox 1650 Des