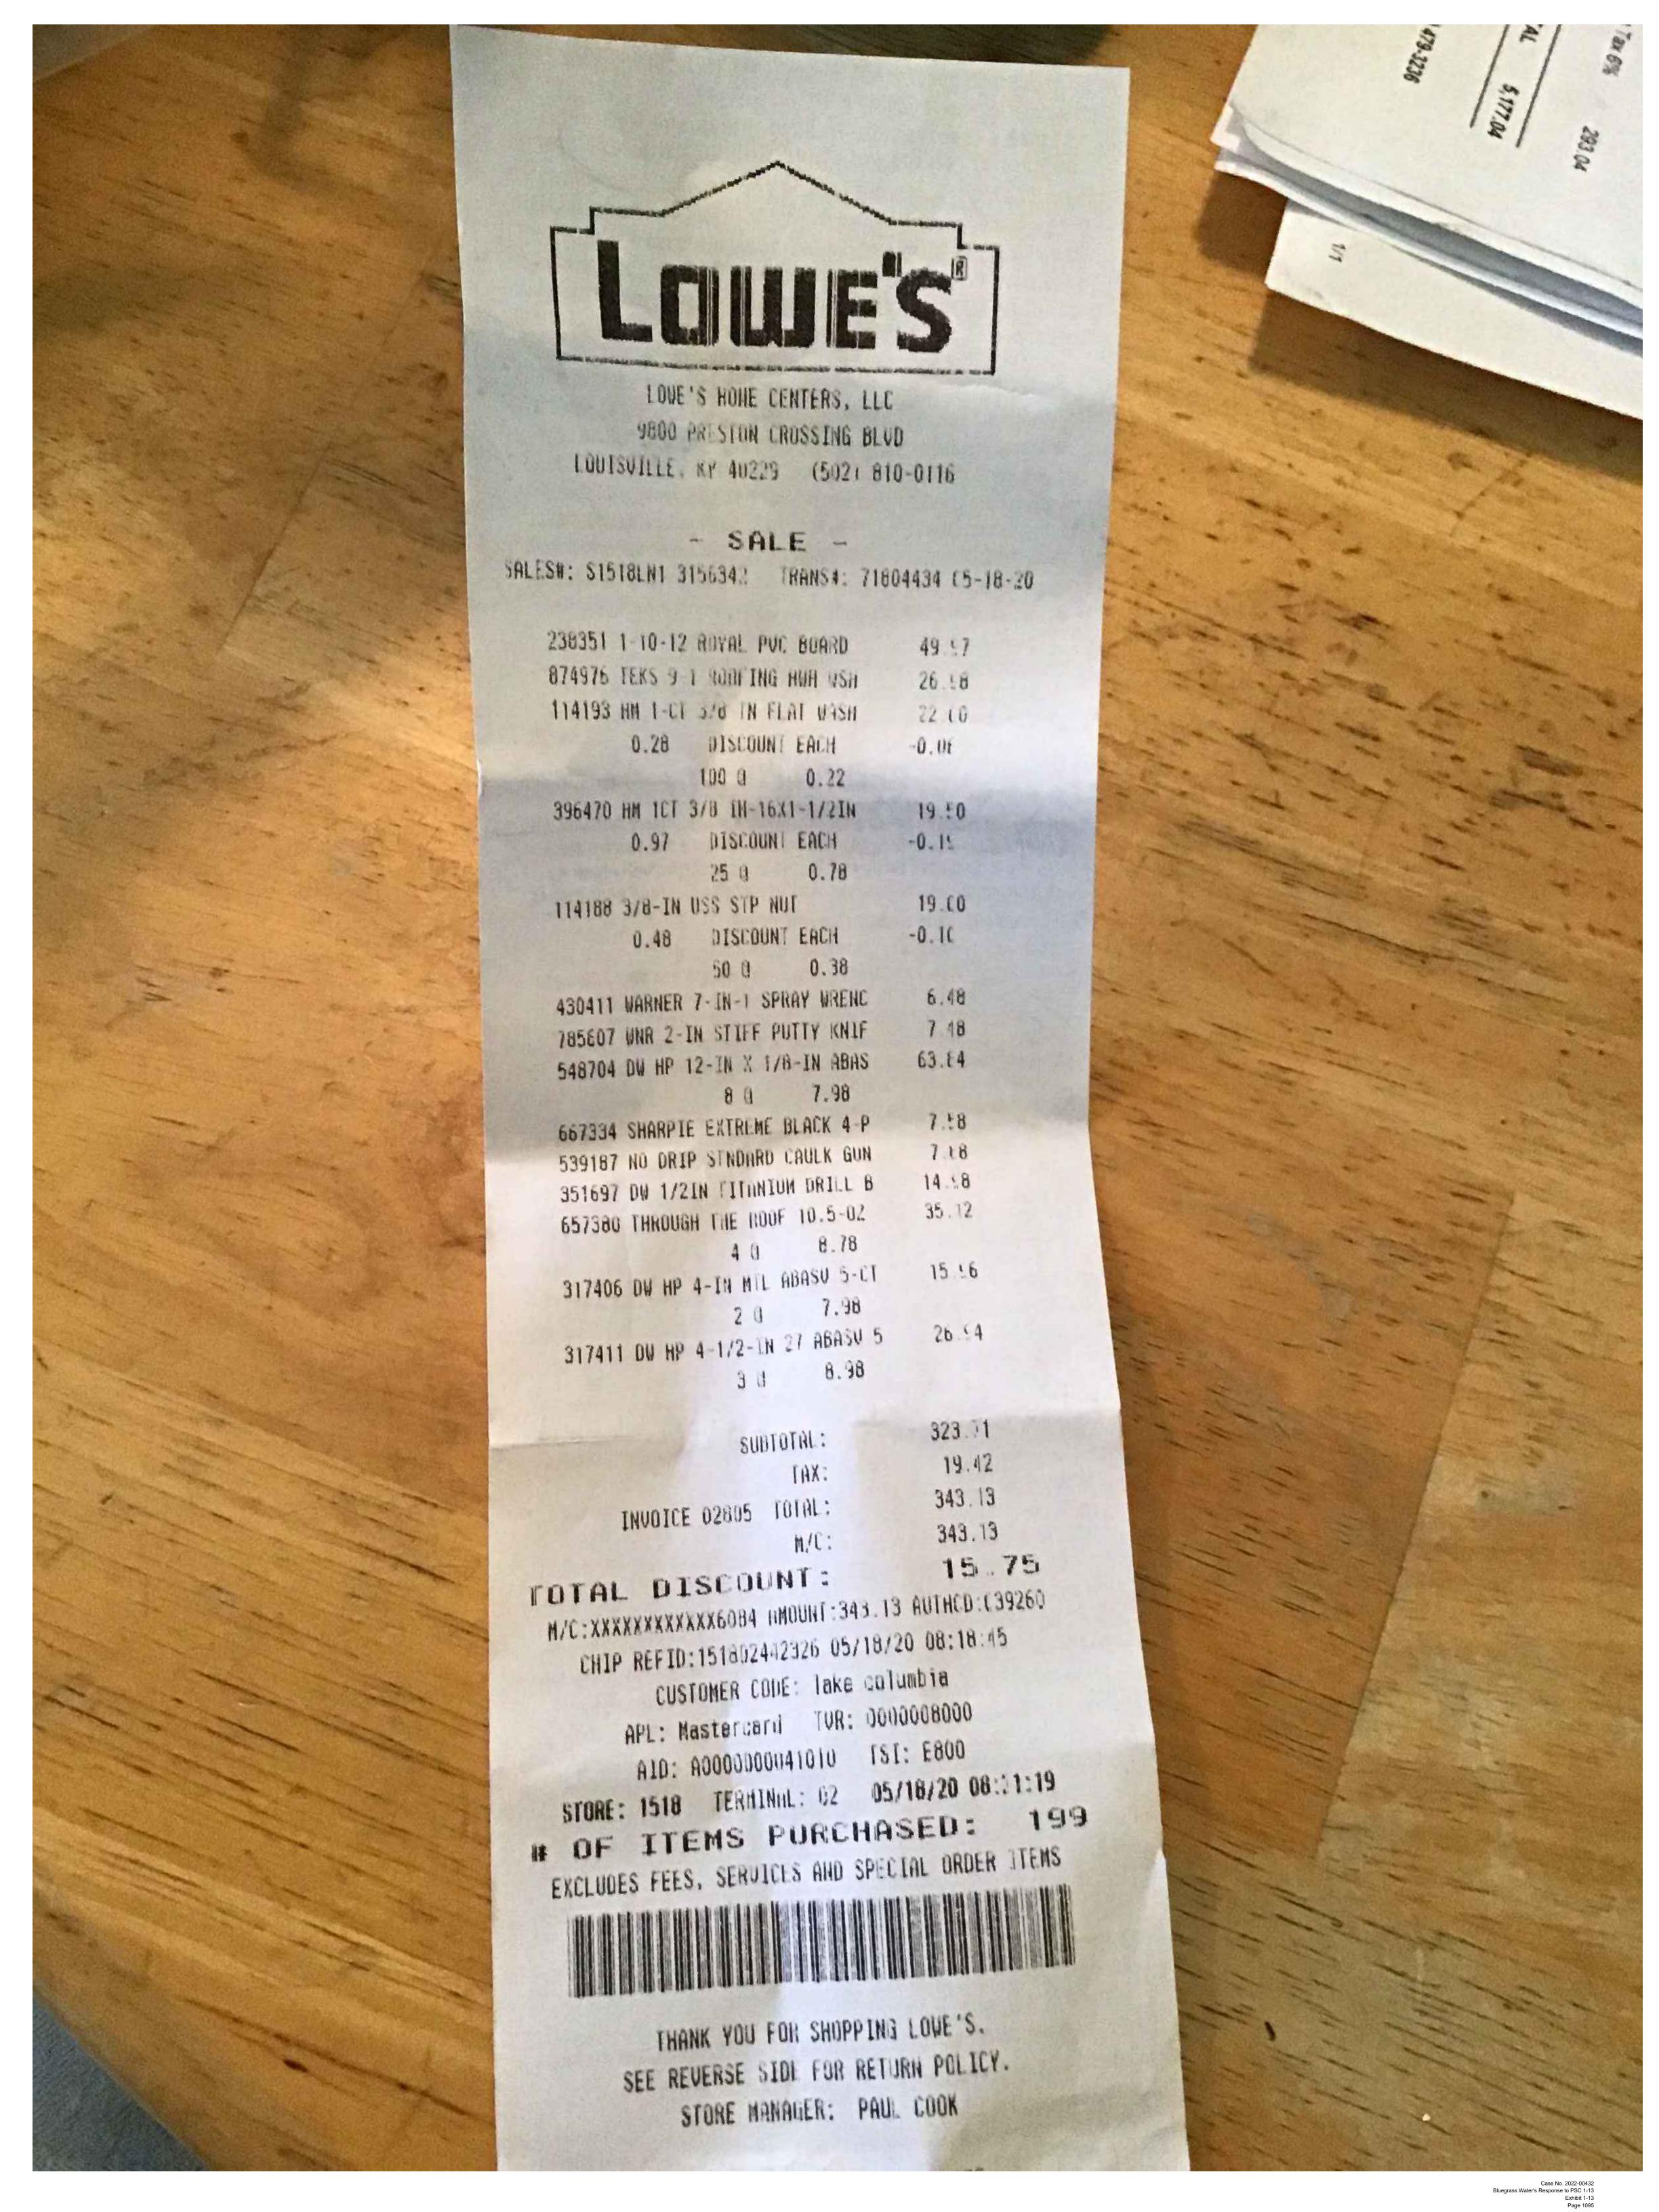

| 8,        | ** C<br>CASH<br>1565                                 | CUST. 1 O NOT PAY **** I SALE - PADUCAH, NORTH 8TH STREI CAH, KY 42001 | TH STREET 42001  *** R E P R 758 00 NOT PAY **** - COUNTER | DO NOT PA  |                 | Hannan         | Supply<br>RTH 8TH | 4/7/2020 3 TAXEN BY WIW CUSTOMER FOR BIOMEST WATER COMPANY STREET | 567632-00                   |
|-----------|------------------------------------------------------|------------------------------------------------------------------------|------------------------------------------------------------|------------|-----------------|----------------|-------------------|-------------------------------------------------------------------|-----------------------------|
| 9         | (P10 ****                                            |                                                                        |                                                            |            | 5-              | IP POINT       | 1000              | NGT9                                                              | EUCTIONS                    |
|           | TYPE                                                 | IN ALL INFO                                                            |                                                            |            | Hannan Supply   | Company        |                   |                                                                   |                             |
|           |                                                      |                                                                        |                                                            |            | WILL CALL       |                | 04/07             |                                                                   | NET 30                      |
| LNE<br>NO | NO.                                                  | RODUCT<br>KISCRPTION                                                   | BIN<br>LOCATION                                            | QUANTITY   | QUANTITY<br>0.0 | QTY<br>SHIPPED | gry UM            | RECEIVED NO                                                       | ONS ONE T                   |
|           | ADPT                                                 | 3/4 TERMINAL                                                           | 12/-1/3-A/-02                                              | 1.0        | AND DESCRIPTION | 1.00           | c                 |                                                                   | 0.30                        |
| 4         | PVC34<br>PVC 3/4 SC<br>CONDUIT                       | HEDULE-40                                                              | DO/CK/ /                                                   | 20.0       | 0 0.00          | 20.00          | С                 |                                                                   | 4,40                        |
|           | PVC4534<br>PVC 068601<br>ELL                         | 3/4 450 COND                                                           | 20.00 C<br>E0/3C/01 /                                      | 1.0        | 0 0.00          | 1.00           | С                 |                                                                   | 0.50                        |
| 3         | Carton #: (<br>EF34R500<br>3/4° EF/LT<br>REEL (EF-12 | GRAY 500'                                                              | S2/3 / / C                                                 | 20.0       | 0.00            | 20.00          | C                 |                                                                   | 16.21                       |
| #:        | Carton #: 0<br>12031903                              | 000126791 Qty:                                                         | 20.00 C<br>Qty:                                            | 20.00      |                 |                |                   |                                                                   |                             |
|           |                                                      |                                                                        |                                                            |            |                 |                |                   | Total<br>Taxes<br>Downpayment<br>INVOICE TOTAL:                   | 79.4<br>4.7<br>84.1<br>0.00 |
| 10        | es total                                             | # OF LINES NOT PRO                                                     | wren I ol                                                  |            |                 |                |                   |                                                                   |                             |
|           | -                                                    |                                                                        | CUBE C                                                     | TY SHIPPED | TOTAL           | 62.00          | CHARGE            |                                                                   |                             |
| BY        | PACKED                                               |                                                                        |                                                            |            |                 |                |                   |                                                                   |                             |