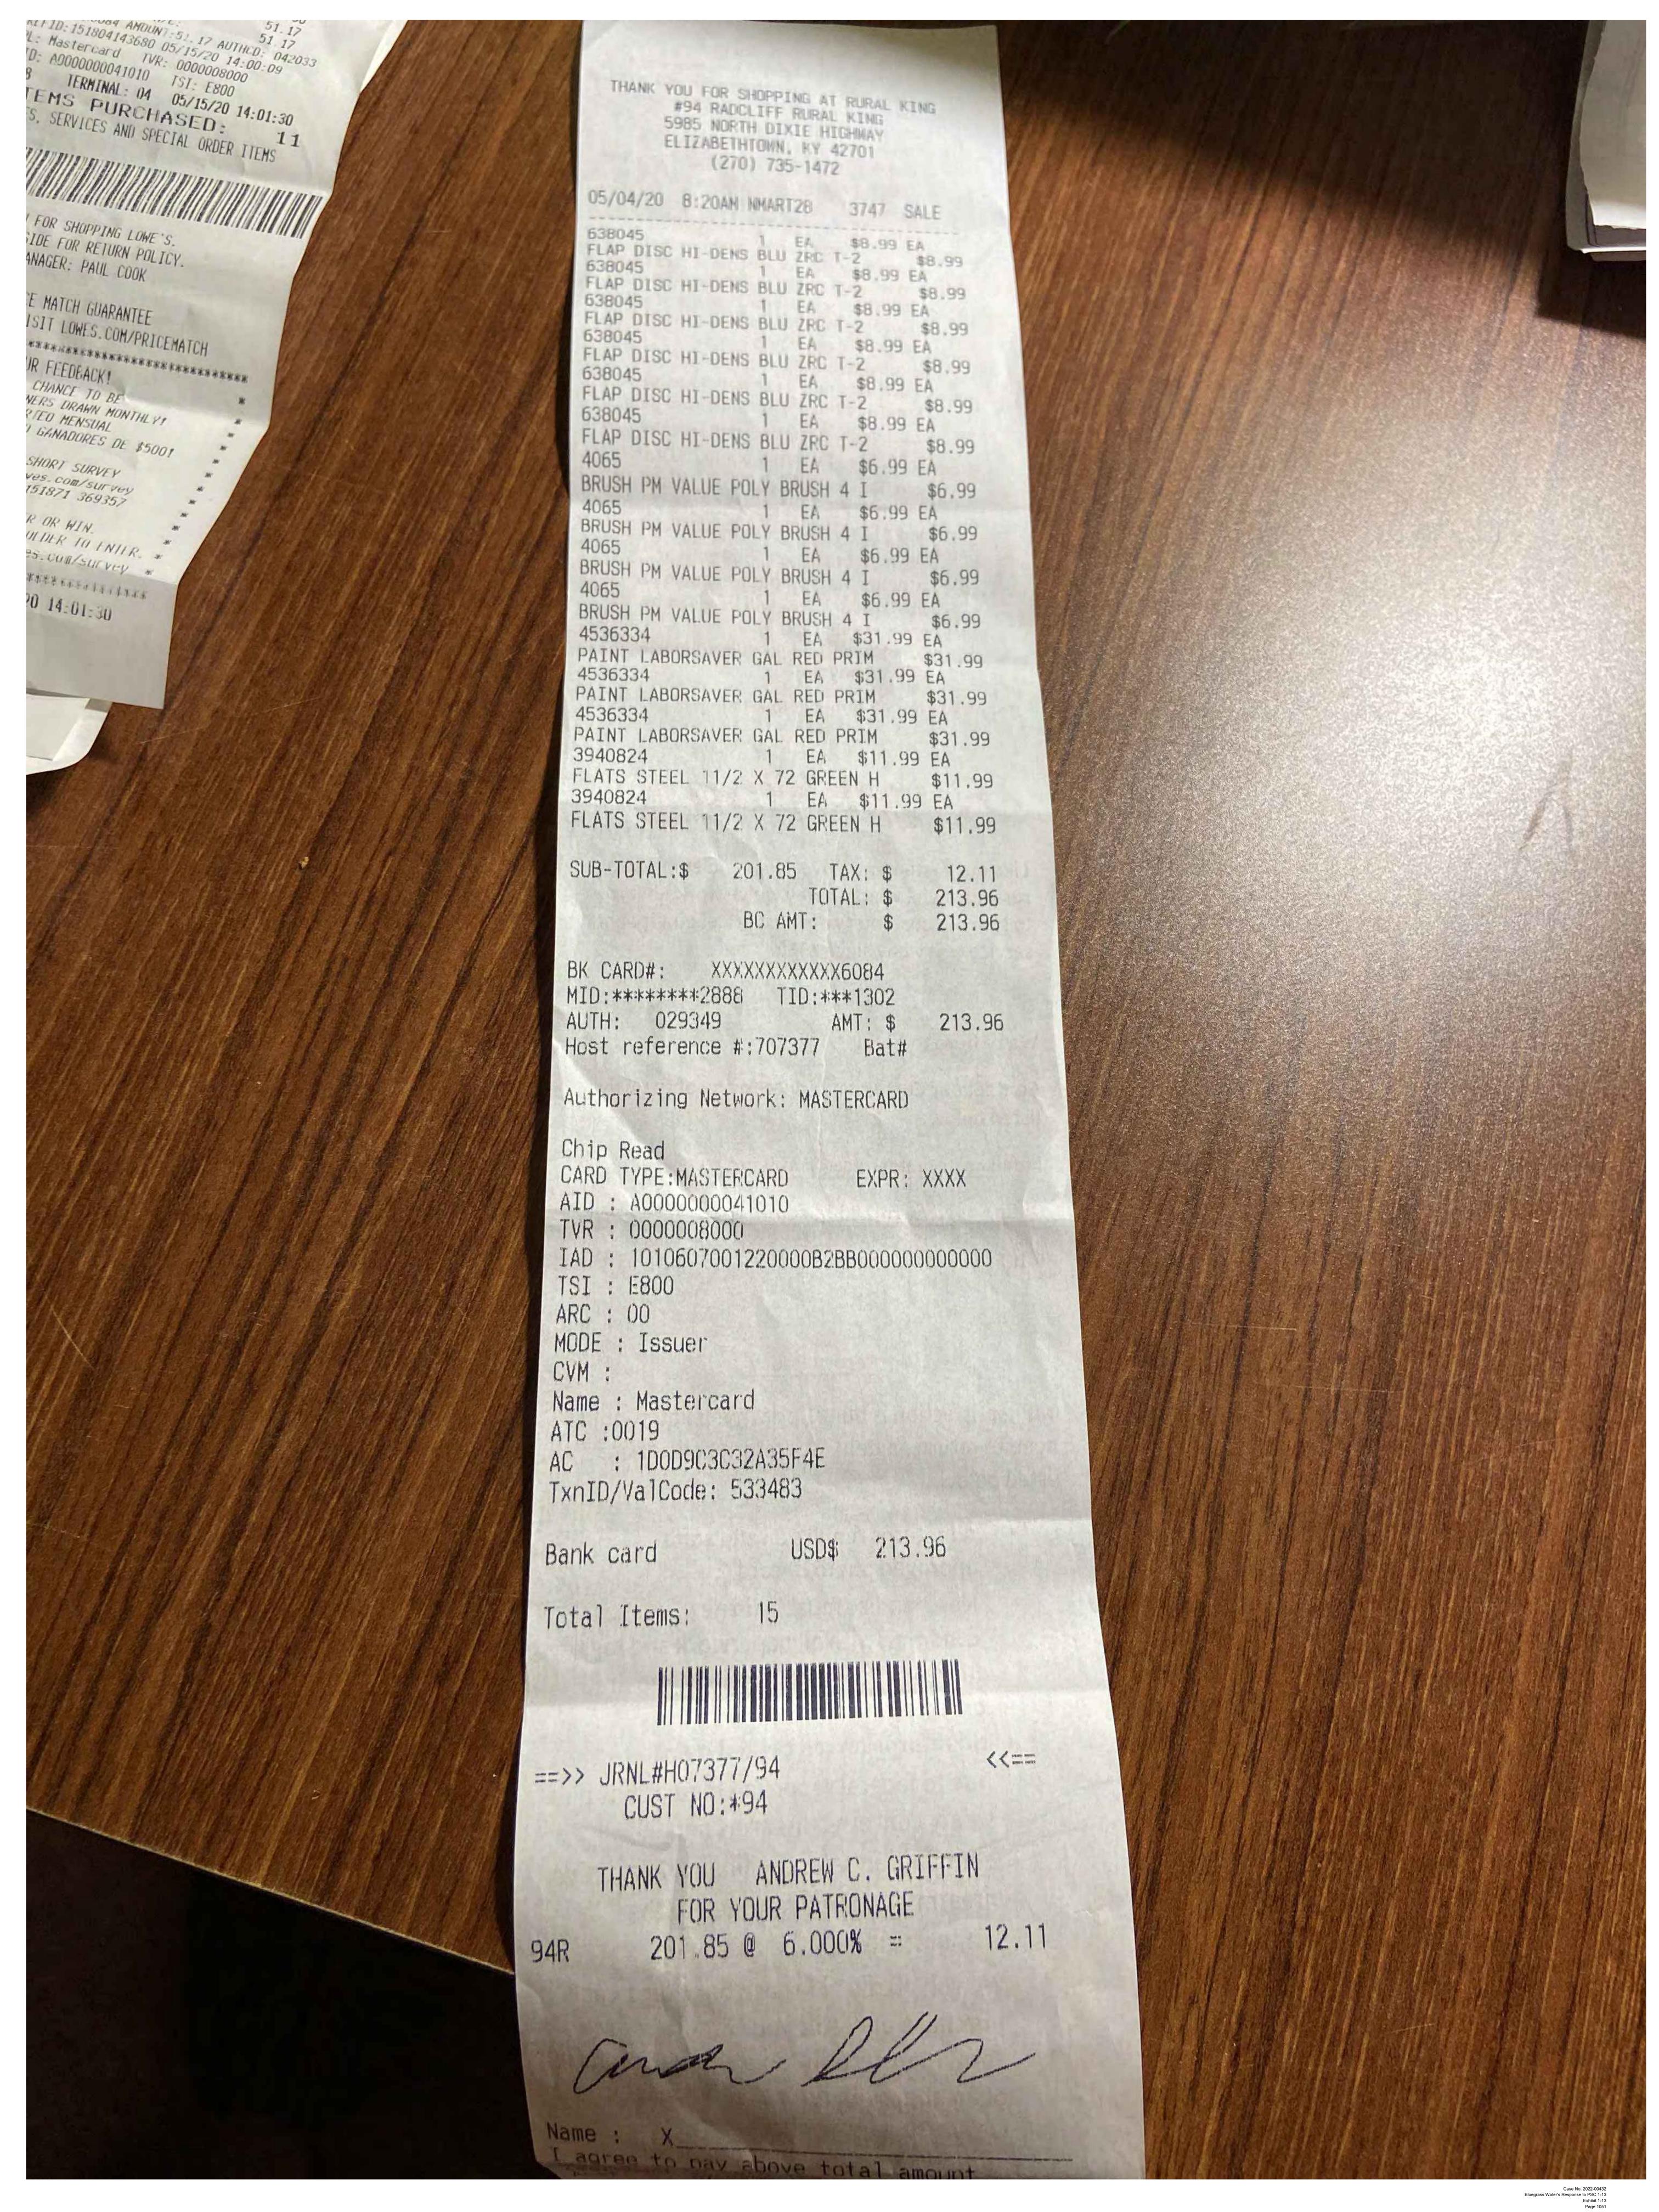

|
|                  |                       | 10         | 240           | IN         | 0.13098    | 10 @ 240 IN | 314.35   |

|                                 | SUB-TOTAL    | 1,888.95 |
|---------------------------------|--------------|----------|
|                                 |              |          |
| Description (Special Comments): |              |          |
|                                 | Sales Tax 6% | 113.34   |
|                                 | TOTAL        | 2,002.29 |

Remit to Address: 848 Nandino Blvd, Unit 'V', Melbourne Plaza, Lexington, KY 40511, Phone: (859) 233-9803,

For a 1 minute customer service survey, please go to feedback.metalsupermarkets.com

For full terms and conditions of sales please refer to http://metalsupermarkets.com/terms-of-sale/







OPPING RETUR

Modern weiding Co. of Kentucky, Inc. - Elizabethtown 303 Steel Drive P.O. Box 117 Elizabethtown, KY

Phone: (270) 769-1368 Fax: (270) 769-2697

Entered By:

Sales Order Acknowledgement

1 of 1 Page:

jmullen

Sales Order: 44032

Ship To:

Cash Customer **United States** 

Sold To Customer No.: 0090000010

John Rogers

Order Date: 5/4/2020 PO Number:

Need By: Ship Via: Customer Pickup 5/4/2020

Terms: Due Immediately FOB: Origin

| L | ine Part Number/Description               | Weight UOM | Order Qty | Unit Price | Ext. Price |
|---|-------------------------------------------|------------|-----------|------------|------------|
| 1 | CH0302020 C3X4.1X20 cut in half send both | 82.00 LB   | 1.00 EA   | 47.85/1    | 47.85      |
| 2 | CH0302000<br>C3X4.1