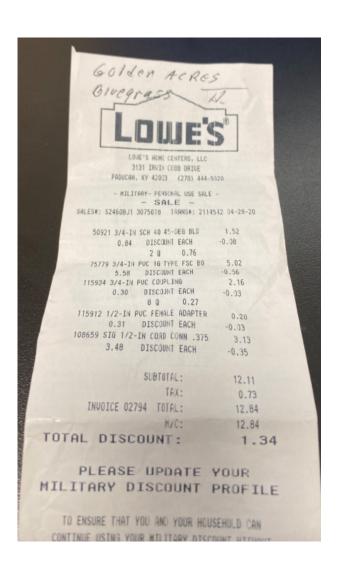

| 8,        | ** C<br>CASH<br>1565                                 | CUST. 1 O NOT PAY **** I SALE - PADUCAH, NORTH 8TH STREI CAH, KY 42001 | TH STREET 42001  *** R E P R 758 00 NOT PAY **** - COUNTER | DO NOT PA  |                 | Hannan         | Supply<br>RTH 8TH | 4/7/2020 3 TAXEN BY WIW CUSTOMER FOR BIOMEST WATER COMPANY STREET | 567632-00                   |
|-----------|------------------------------------------------------|------------------------------------------------------------------------|------------------------------------------------------------|------------|-----------------|----------------|-------------------|-------------------------------------------------------------------|-----------------------------|
| 9         | (P10 ****