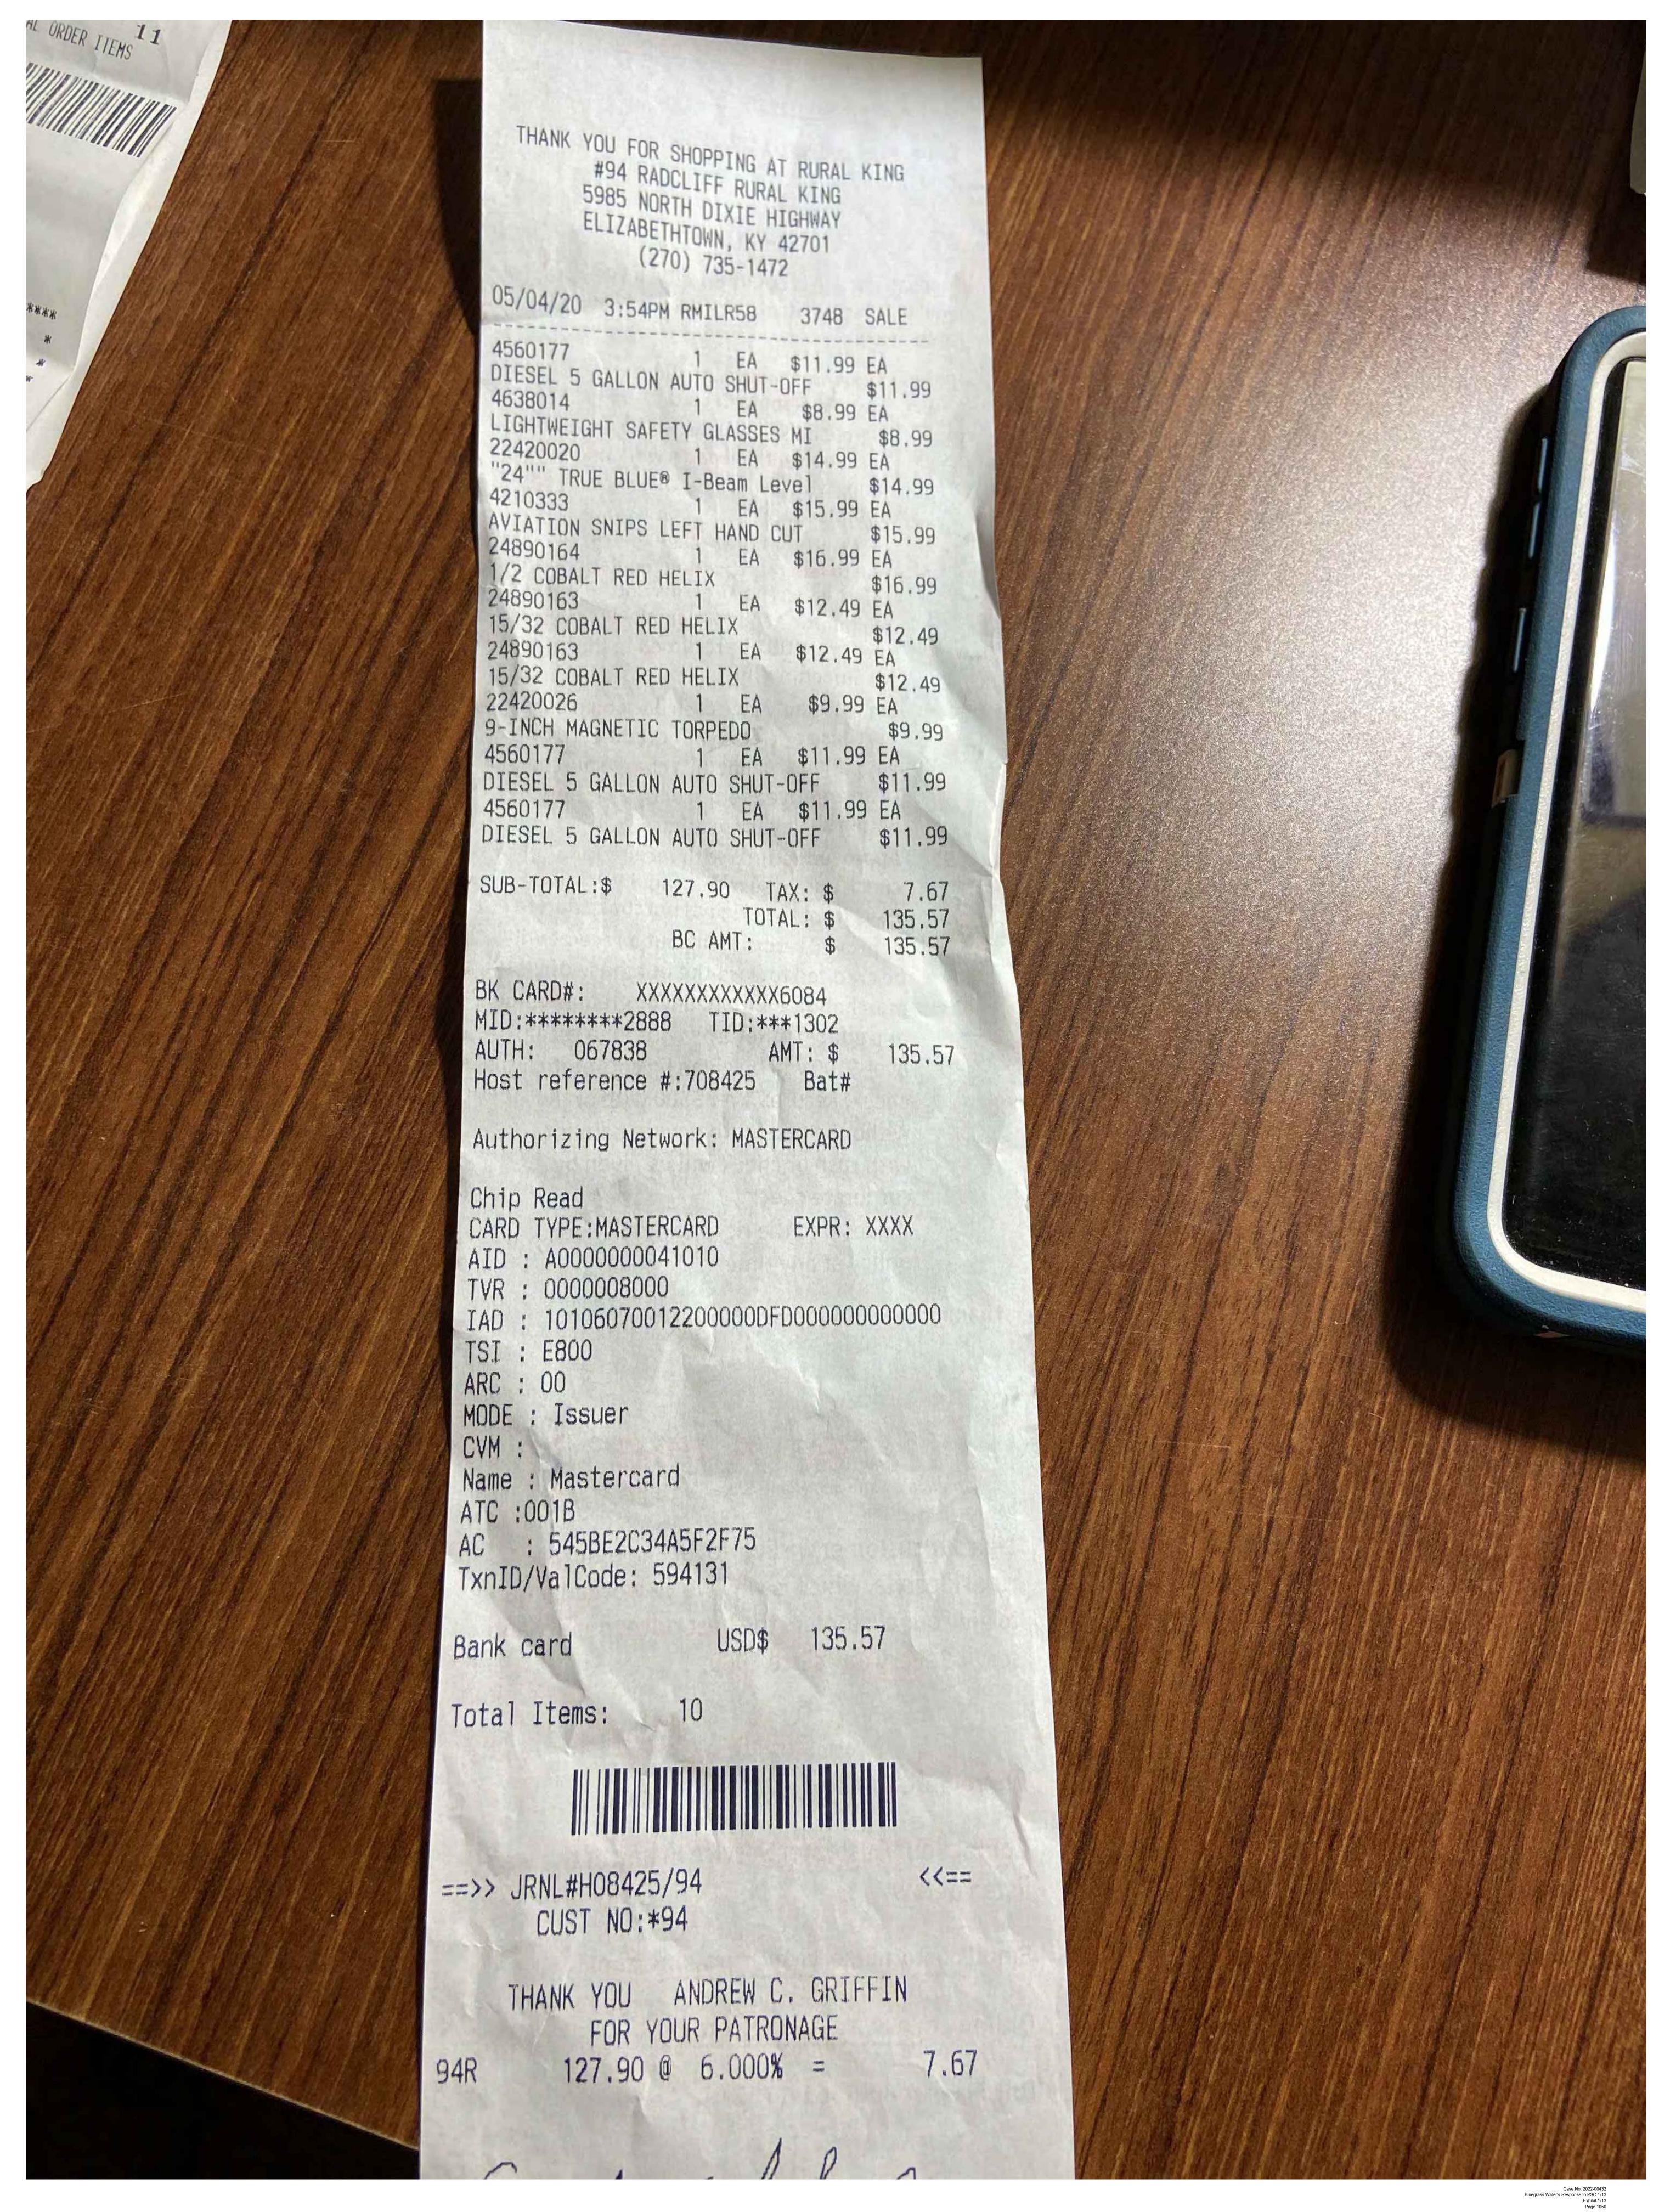

|
|                  |                       | 10         | 240           | IN         | 0.13098    | 10 @ 240 IN | 314.35   |

|                                 | SUB-TOTAL    | 1,888.95 |
|---------------------------------|--------------|----------|
|                                 |              |          |
| Description (Special Comments): |              |          |
|                                 | Sales Tax 6% | 113.34   |
|                                 | TOTAL        | 2,002.29 |

Remit to Address: 848 Nandino Blvd, Unit 'V', Melbourne Plaza, Lexington, KY 40511, Phone: (859) 233-9803,

For a 1 minute customer service survey, please go to feedback.metalsupermarkets.com

For full terms and conditions of sales please refer to http://metalsupermarkets.com/terms-of-sale/







OPPING RETUR

Modern weiding Co. of Kentucky, Inc. - Elizabethtown 303 Steel Drive P.O. Box 117 Elizabethtown, KY

Phone: (270) 769-1368 Fax: (270) 769-2697

Entered By:

Sales Order Acknowledgement

1 of 1 Page:

jmullen

Sales Order: 44032

Ship To:

Cash Customer **United States** 

Sold To Customer No.: 0090000010

John Rogers

Order Date: 5/4/2020 PO Number:

Need By: Ship Via: Customer Pickup 5/4/2020

Terms: Due Immediately FOB: Origin

| L | ine Part Number/Description               | Weight UOM | Order Qty | Unit Price | Ext. Price |
|---|-------------------------------------------|------------|-----------|------------|------------|
| 1 | CH0302020 C3X4.1X20 cut in half send both | 82.00 LB   | 1.00 EA   | 47.85/1    | 47.85      |
| 2 | CH0302000<br>C3X4.1