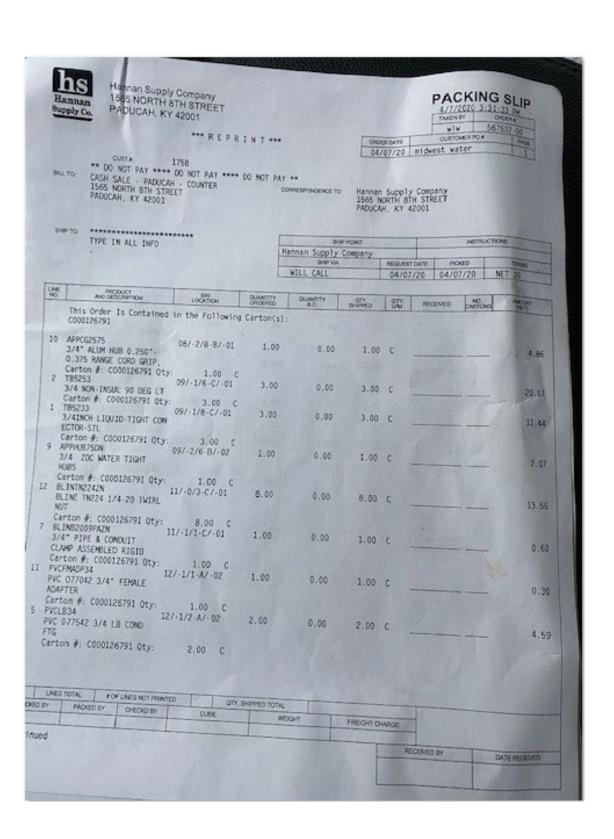

| 8,        | ** C<br>CASH<br>1565                                 | CUST. 1 O NOT PAY **** I SALE - PADUCAH, NORTH 8TH STREI CAH, KY 42001 | TH STREET 42001  *** R E P R 758 00 NOT PAY **** - COUNTER | DO NOT PA  |                 | Hannan         | Supply<br>RTH 8TH | 4/7/2020 3 TAXEN BY WIW CUSTOMER FOR BIOMEST WATER COMPANY STREET | 567632-00                   |
|-----------|------------------------------------------------------|------------------------------------------------------------------------|------------------------------------------------------------|------------|-----------------|----------------|-------------------|-------------------------------------------------------------------|-----------------------------|
| 9         | (P10 ****                                            |                                                                        |                                                            |            | 5-              | IP POINT       | 1000              | NGT9                                                              | EUCTIONS                    |
|           | TYPE                                                 | IN ALL INFO                                                            |                                                            |            | Hannan Supply   | Company        |                   |                                                                   |                             |
|           |                                                      |                                                                        |                                                            |            | WILL CALL       |                | 04/07             |                                                                   | NET 30                      |
| LNE<br>NO | NO.                                                  | RODUCT<br>KISCRPTION                                                   | BIN<br>LOCATION                                            | QUANTITY   | QUANTITY<br>0.0 | QTY<br>SHIPPED | gry UM            | RECEIVED NO                                                       | ONS ONE T                   |
|           | ADPT                                                 | 3/4 TERMINAL                                                           | 12/-1/3-A/-02                                              | 1.0        | AND DESCRIPTION | 1.00           | c                 |                                                                   | 0.30                        |
| 4         | PVC34<br>PVC 3/4 SC<br>CONDUIT                       | HEDULE-40                                                              | DO/CK/ /                                                   | 20.0       | 0 0.00          | 20.00          | С                 |                                                                   | 4,40                        |
|           | PVC4534<br>PVC 068601<br>ELL                         | 3/4 450 COND                                                           | 20.00 C<br>E0/3C/01 /                                      | 1.0        | 0 0.00          | 1.00           | С                 |                                                                   | 0.50                        |
| 3         | Carton #: (<br>EF34R500<br>3/4° EF/LT<br>REEL (EF-12 | GRAY 500'                                                              | S2/3 / / C                                                 | 20.0       | 0.00            | 20.00          | C                 |                                                                   | 16.21                       |
| #:        | Carton #: 0<br>12031903                              | 000126791 Qty:                                                         | 20.00 C<br>Qty:                                            | 20.00      |                 |                |                   |                                                                   |                             |
|           |                                                      |                                                                        |                                                            |            |                 |                |                   | Total<br>Taxes<br>Downpayment<br>INVOICE TOTAL:                   | 79.4<br>4.7<br>84.1<br>0.00 |
| 10        | es total                                             | # OF LINES NOT PRO                                                     | wren I ol                                                  |            |                 |                |                   |                                                                   |                             |
|           | -                                                    |                                                                        | CUBE C                                                     | TY SHIPPED | TOTAL           | 62.00          | CHARGE            |                                                                   |                             |
| BY        | PACKED                                               |                                                                        |                                                            |            |                 |                |                   |                                                                   |                             |