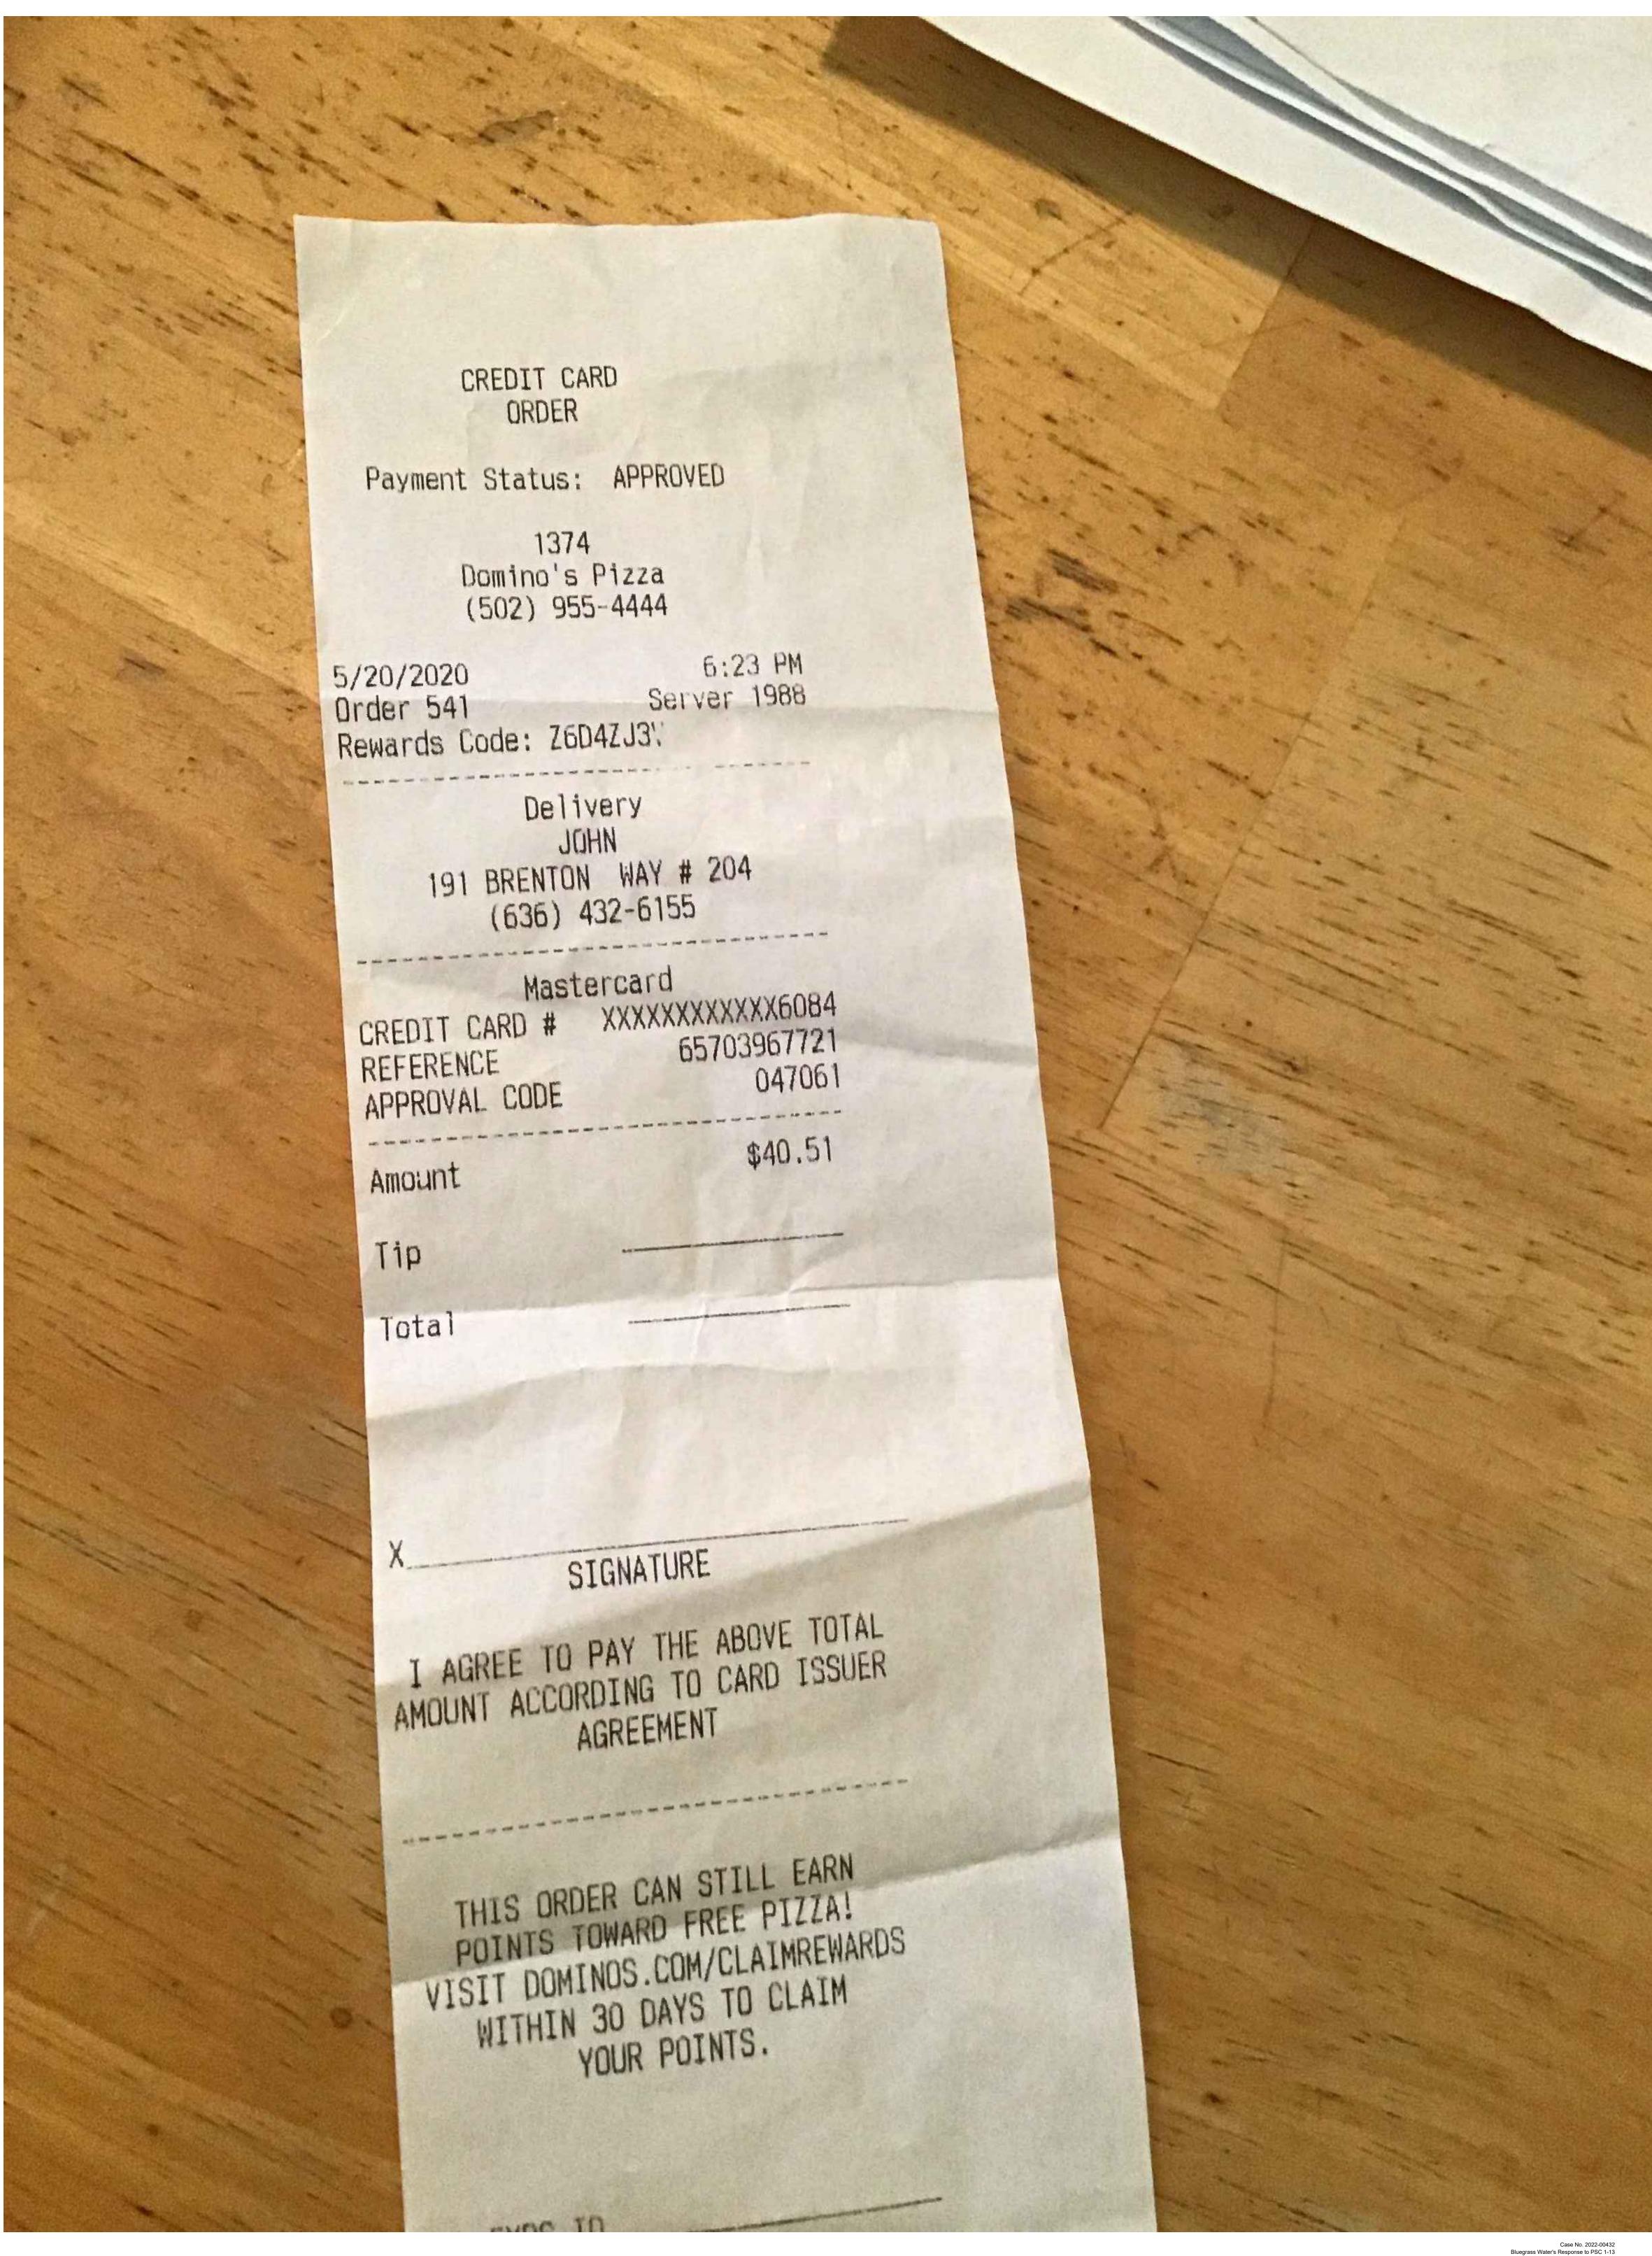

| 8,        | ** C<br>CASH<br>1565                                 | CUST. 1 O NOT PAY **** I SALE - PADUCAH, NORTH 8TH STREI CAH, KY 42001 | TH STREET 42001  *** R E P R 758 00 NOT PAY **** - COUNTER | DO NOT PA  |                 | Hannan         | Supply<br>RTH 8TH | 4/7/2020 3 TAXEN BY WIW CUSTOMER FOR BIOMEST WATER COMPANY STREET | 567632-00                   |
|-----------|------------------------------------------------------|------------------------------------------------------------------------|------------------------------------------------------------|------------|-----------------|----------------|-------------------|-------------------------------------------------------------------|-----------------------------|
| 9         | (P10 ****                                            |                                                                        |                                                            |            | 5-              | IP POINT       | 1000              | NGT9                                                              | EUCTIONS                    |
|           | TYPE                                                 | IN ALL INFO                                                            |                                                            |            | Hannan Supply   | Company        |                   |                                                                   |                             |
|           |                                                      |                                                                        |                                                            |            | WILL CALL       |                | 04/07             |                                                                   | NET 30                      |
| LNE<br>NO | NO.                                                  | RODUCT<br>KISCRPTION                                                   | BIN<br>LOCATION                                            | QUANTITY   | QUANTITY<br>0.0 | QTY<br>SHIPPED | gry UM            | RECEIVED NO                                                       | ONS ONE T                   |
|           | ADPT                                                 | 3/4 TERMINAL                                                           | 12/-1/3-A/-02                                              | 1.0        | AND DESCRIPTION | 1.00           | c                 |                                                                   | 0.30                        |
| 4         | PVC34<br>PVC 3/4 SC<br>CONDUIT                       | HEDULE-40                                                              | DO/CK/ /                                                   | 20.0       | 0 0.00          | 20.00          | С                 |                                                                   | 4,40                        |
|           | PVC4534<br>PVC 068601<br>ELL                         | 3/4 450 COND                                                           | 20.00 C<br>E0/3C/01 /                                      | 1.0        | 0 0.00          | 1.00           | С                 |                                                                   | 0.50                        |
| 3         | Carton #: (<br>EF34R500<br>3/4° EF/LT<br>REEL (EF-12 | GRAY 500'                                                              | S2/3 / / C                                                 | 20.0       | 0.00            | 20.00          | C                 |                                                                   | 16.21                       |
| #:        | Carton #: 0<br>12031903                              | 000126791 Qty:                                                         | 20.00 C<br>Qty:                                            | 20.00      |                 |                |                   |                                                                   |                             |
|           |                                                      |                                                                        |                                                            |            |                 |                |                   | Total<br>Taxes<br>Downpayment<br>INVOICE TOTAL:                   | 79.4<br>4.7<br>84.1<br>0.00 |
| 10        | es total                                             | # OF LINES NOT PRO                                                     | wren I ol                                                  |            |                 |                |                   |                                                                   |                             |
|           | -                                                    |                                                                        | CUBE C                                                     | TY SHIPPED | TOTAL           | 62.00          | CHARGE            |                                                                   |                             |
| BY        | PACKED                                               |                                                                        |                                                            |            |                 |                |                   |                                                                   |                             |