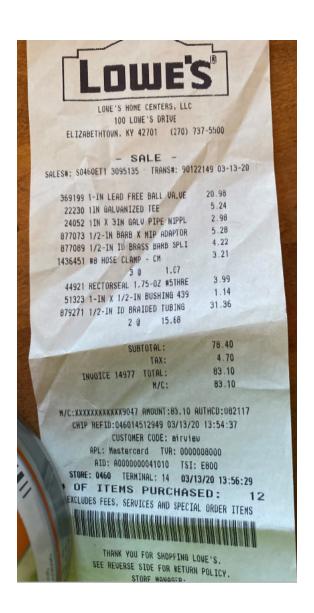

- SALE -SALES4: \$2450PH1 2530355 TRANS#: 2876756 03-10-20

30820 2-6-8 TOP CHOICE KD WHITE 21.32 4 9 5.53 12138 3/8-10 #3 STEEL REBAR 10.42 2 8 5.21

SUBTOTAL: 31.74
IAX: 1.90
INVOICE 02273 FOTAL: 33.54
VISR: 33.54

UISH:XXXXXXXXXXXXXX1741 AMCUNIT:33.64 AUFHCD:063136
CHIP REFID:246002-66242 03/10/20 15:44:46
CUSTOMER CODE: no
AF: CHASE UISH 10R: 060006010
AID: AD00000601010 751: E800
SIORE: 2460 TERMINE: 02 03/10/20 16:46:35
DEF TIEMS PURCHASED:
ENGLISHED FEES. SERVICES AND SPECIAL ORDER TIEMS

THANK YOU FOR SHOPFING LOWE'S.
SEE REVERSE SIZE FOR RETURN POLICY.
STORE MAMAGES. CHRISTOPHER MAY