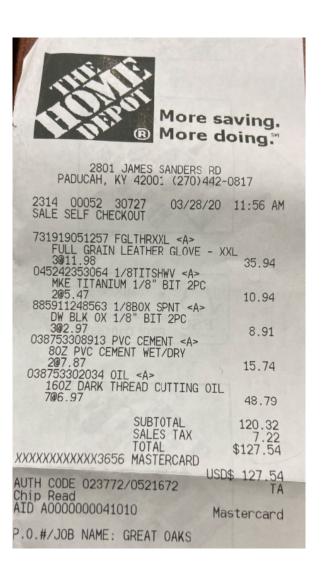

|                                                                                                                                                  |                   |                                              |
|                       |      |                          |                                                                                                                                                  |                   |                                              |
|                       |      |                          |                                                                                                                                                  |                   |                                              |

**Total** 

\$9,541.07







Page 854





630-600-3600 630-834-9427 (fax) chi.sales@mcmaster.com

# Receipt

Purchase Order GREAT OAKS/ GOLDEN A

Paid \$127.90

Invoice 36929228

Invoice Date 3/18/20

Billed to

ATTENTION: STEPHEN Z ROACH MIDWEST WATER OPERATIONS LLC 1351 JEFFERSON ST STE 301 WASHINGTON MO 63090-6449

Shipped to

Attention: Zach Midwest Water Op LLC 5625 Warrendale Dr Paducah KY 42003 Information About Your Payment

Credit Card MasterCard Ending- 1974
Date 3/19/20
Name on Card Stephen Z Roach

Your Account 363999400

#### Zach Roach placed this order.

| Line |         | Product                                                                                | Ordered   | Shipped   | Balance    | Price         | Total    |
|------|---------|--------------------------------------------------------