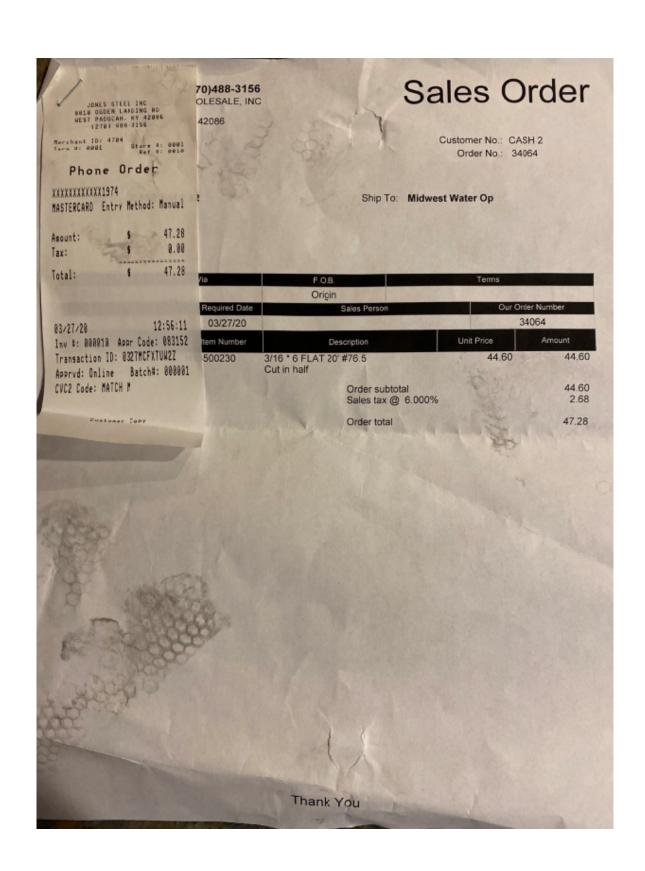

|                   |                                              |
|                       |      |                          |                                                                                                                                                  |                   |                                              |
|                       |      |                          |                                                                                                                                                  |                   |                                              |

**Total** 

\$9,541.07







Page 854





630-600-3600 630-834-9427 (fax) chi.sales@mcmaster.com

# Receipt

Purchase Order GREAT OAKS/ GOLDEN A

Paid \$127.90

Invoice 36929228

Invoice Date 3/18/20

Billed to

ATTENTION: STEPHEN Z ROACH MIDWEST WATER OPERATIONS LLC 1351 JEFFERSON ST STE 301 WASHINGTON MO 63090-6449

Shipped to

Attention: Zach Midwest Water Op LLC 5625 Warrendale Dr Paducah KY 42003 Information About Your Payment

Credit Card MasterCard Ending- 1974
Date 3/19/20
Name on Card Stephen Z Roach

Your Account 363999400

#### Zach Roach placed this order.

| Line |         | Product                                                                                | Ordered   | Shipped   | Balance    | Price         | Total    |
|------|---------|------------------------------------------------------------------------