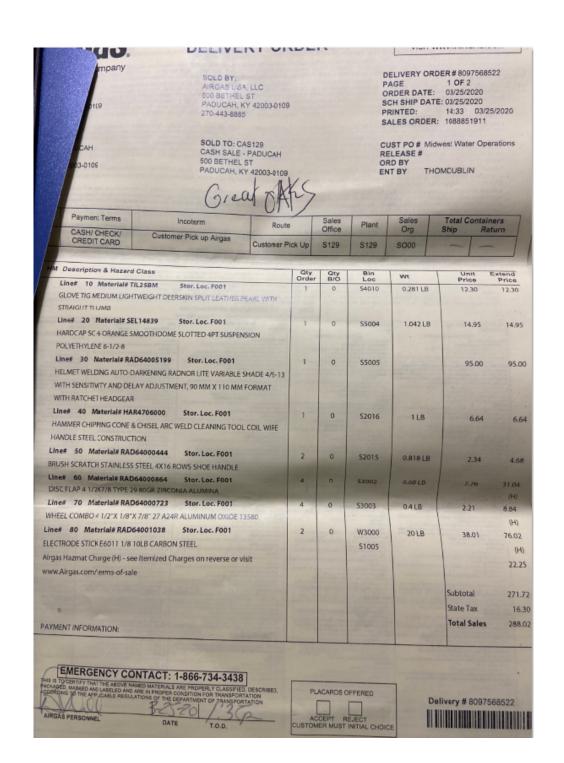

|                                                                                                                                                  |                   |                                              |
|                       |      |                          |                                                                                                                                                  |                   |                                              |
|                       |      |                          |                                                                                                                                                  |                   |                                              |

**Total** 

\$9,541.07







Page 854





630-600-3600 630-834-9427 (fax) chi.sales@mcmaster.com

# Receipt

Purchase Order GREAT OAKS/ GOLDEN A

Paid \$127.90

Invoice 36929228

Invoice Date 3/18/20

Billed to

ATTENTION: STEPHEN Z ROACH MIDWEST WATER OPERATIONS LLC 1351 JEFFERSON ST STE 301 WASHINGTON MO 63090-6449

Shipped to

Attention: Zach Midwest Water Op LLC 5625 Warrendale Dr Paducah KY 42003 Information About Your Payment

Credit Card MasterCard Ending- 1974
Date 3/19/20
Name on Card Stephen Z Roach

Your Account 363999400

#### Zach Roach placed this order.

| Line |         | Product                                                                                | Ordered   | Shipped   | Balance    | Price         | Total    |
|------|---------|------------------------------------------------------------