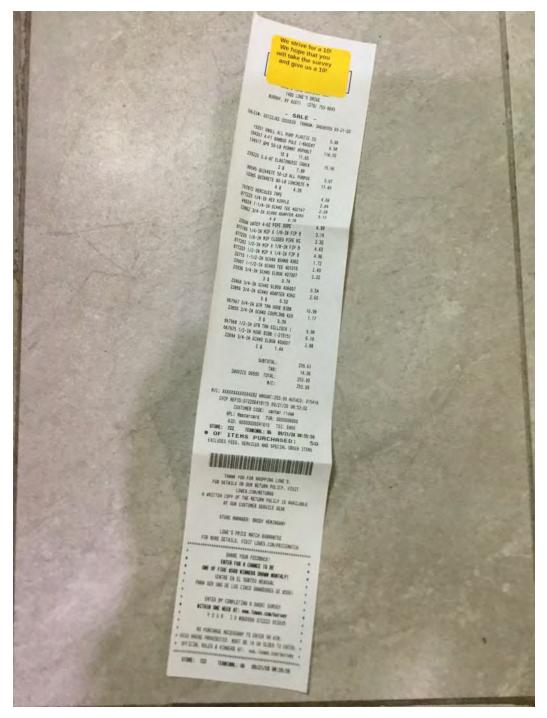

# Construction Meterals

LOVE'S HOME CENTERS, LLC 3131 IRVIN COBB DRIVE PADUCAH, KY 42003 (270) 444-5520

- MILITARY- PERSONAL USE SALE -

SALES#: 52460DK1 1181005 TRANS#: 17959252 03-11-20

| 234135 | QUIKAETE | 80-LB PROFINISH  | 137.59 |
|--------|----------|------------------|--------|
|        | 6.65     | DISCOUNT EACH    | -0.87  |
|        |          | 23 9 5.98        |        |
| 12138  | 3/8-10 # | 3 STEEL REBAR    | 9,38   |
|        | 5.21     | DISCOUNT EACH    | -0.52  |
|        |          | 2 3 4.69         |        |
| 810477 | BAR 3MIL | 10-FT X 25-FT BL | 7.54   |
|        | 8.38     | DISCOUNT EACH    | -0.84  |
|        |          |                  |        |

|     |         | SU    | BTOTAL: | 154. | 46   |
|-----|---------|-------|---------|------|------|
|     |         |       | TAX:    | 9.   | 27   |
|     | INVOICE | 17574 | TOTAL:  | 163. | 73 / |
|     |         |       | UISA:   | 163. | 73 √ |
| TOT | OI DT   | scol  | INT .   | 17   | 29   |

PLEASE UPDATE YOUR MILITARY DISCOUNT PROFILE

TO ENSURE THAT YOU AND YOUR HOUSEHOLD CAN CONTINUE USING YOUR MILITARY DISCOUNT HITHOUT INTERRIPTION, PLEASE UPDATE YOUR PROFILE BY AFRIL 1, 2020.

LOVE'S HOME CENTERS: LLC 3131 IRVIN COBB DRIVE PADUCAH, KY 42033 (270) 444-5520

- SALE -SALES4: \$2450PH1 2530355 TRANS#: 2876756 03-10-20

30820 2-6-8 TOP CHOICE KD WHITE 21.32 4 9 5.53 12138 3/8-10 #3 STEEL REBAR 10.42 2 8 5.21

SUBTOTAL: 31.74
IAX: 1.90
INVOICE 02273 FOTAL: 33.54
VISR: 33.54

UISH:XXXXXXXXXXXXXX1741 AMCUNIT:33.64 AUFHCD:063136
CHIP REFID:246002-66242 03/10/20 15:44:46
CUSTOMER CODE: no
AF: CHASE UISH 10R: 060006010
AID: AD00000601010 751: E800
SIORE: 2460 TERMINE: 02 03/10/20 16:46:35
DEF TIEMS PURCHASED:
ENGLISHED FEES. SERVICES AND SPECIAL ORDER TIEMS

THANK YOU FOR SHOPFING LOWE'S.
SEE REVERSE SIZE FOR RETURN POLICY.
STORE MAMAGES. CHRISTOPHER MAY