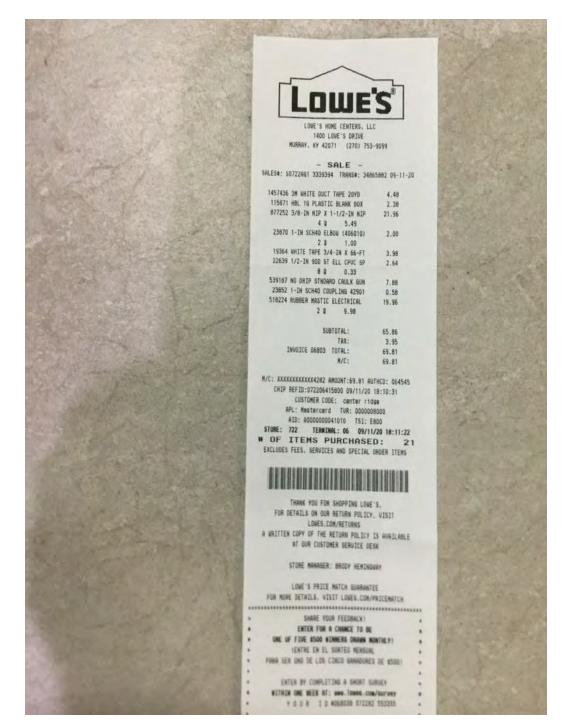

# Construction Meterals

LOVE'S HOME CENTERS, LLC 3131 IRVIN COBB DRIVE PADUCAH, KY 42003 (270) 444-5520

- MILITARY- PERSONAL USE SALE -

SALES#: 52460DK1 1181005 TRANS#: 17959252 03-11-20

| 234135 | QUIKAETE | 80-LB PROFINISH  | 137.59 |
|--------|----------|------------------|--------|
|        | 6.65     | DISCOUNT EACH    | -0.87  |
|        |          | 23 9 5.98        |        |
| 12138  | 3/8-10 # | 3 STEEL REBAR    | 9,38   |
|        | 5.21     | DISCOUNT EACH    | -0.52  |
|        |          | 2 3 4.69         |        |
| 810477 | BAR 3MIL | 10-FT X 25-FT BL | 7.54   |
|        | 8.38     | DISCOUNT EACH    | -0.84  |
|        |          |                  |        |

|     |         | SU    | BTOTAL: | 154. | 46   |
|-----|---------|-------|---------|------|------|
|     |         |       | TAX:    | 9.   | 27   |
|     | INVOICE | 17574 | TOTAL:  | 163. | 73 / |
|     |         |       | UISA:   | 163. | 73 √ |
| TOT | OI DT   | scol  | INT .   | 17   | 29   |

PLEASE UPDATE YOUR MILITARY DISCOUNT PROFILE

TO ENSURE THAT YOU AND YOUR HOUSEHOLD CAN CONTINUE USING YOUR MILITARY DISCOUNT HITHOUT INTERRIPTION, PLEASE UPDATE YOUR PROFILE BY AFRIL 1, 2020.

LOVE'S HOME CENTERS: LLC 3131 IRVIN COBB DRIVE PADUCAH, KY 42033 (270) 444-5520

- SALE -SALES4: \$2450PH1 2530355 TRANS#: 2876756 03-10-20

30820 2-6-8 TOP CHOICE KD WHITE 21.32 4 9 5.53 12138 3/8-10 #3 STEEL REBAR 10.42 2 8 5.21

SUBTOTAL: 31.74
IAX: 1.90
INVOICE 02273 FOTAL: 33.54
VISR: 33.54

UISH:XXXXXXXXXXXXXX1741 AMCUNIT:33.64 AUFHCD:063136
CHIP REFID:246002-66242 03/10/20 15:44:46
CUSTOMER CODE: no
AF: CHASE UISH 10R: 060006010
AID: AD00000601010 751: E800
SIORE: 2460 TERMINE: 02 03/10/20 16:46:35
DEF TIEMS PURCHASED:
ENGLISHED FEES. SERVICES AND SPECIAL ORDER TIEMS

THANK YOU FOR SHOPFING LOWE'S.
SEE REVERSE SIZE FOR RETURN POLICY.
STORE MAMAGES. CHRISTOPHER MAY