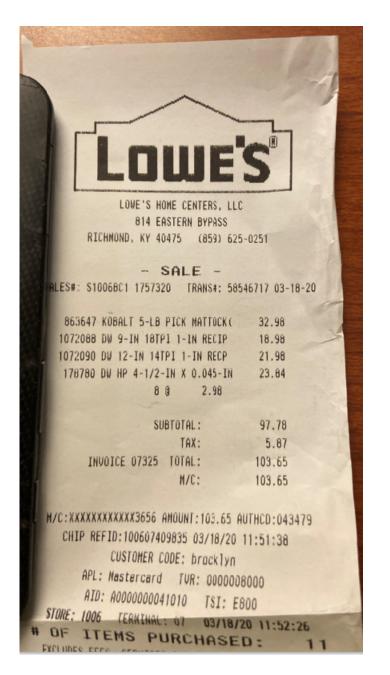

# Construction Meterals

LOVE'S HOME CENTERS, LLC 3131 IRVIN COBB DRIVE PADUCAH, KY 42003 (270) 444-5520

- MILITARY- PERSONAL USE SALE -

SALES#: 52460DK1 1181005 TRANS#: 17959252 03-11-20

| 234135 | QUIKAETE | 80-LB PROFINISH  | 137.59 |
|--------|----------|------------------|--------|
|        | 6.65     | DISCOUNT EACH    | -0.87  |
|        |          | 23 9 5.98        |        |
| 12138  | 3/8-10 # | 3 STEEL REBAR    | 9,38   |
|        | 5.21     | DISCOUNT EACH    | -0.52  |
|        |          | 2 3 4.69         |        |
| 810477 | BAR 3MIL | 10-FT X 25-FT BL | 7.54   |
|        | 8.38     | DISCOUNT EACH    | -0.84  |
|        |          |                  |        |

|     |         | SU    | BTOTAL: | 154. | 46   |
|-----|---------|-------|---------|------|------|
|     |         |       | TAX:    | 9.   | 27   |
|     | INVOICE | 17574 | TOTAL:  | 163. | 73 / |
|     |         |       | UISA:   | 163. | 73 √ |
| TOT | OI DT   | scol  | INT .   | 17   | 29   |

PLEASE UPDATE YOUR MILITARY DISCOUNT PROFILE

TO ENSURE THAT YOU AND YOUR HOUSEHOLD CAN CONTINUE USING YOUR MILITARY DISCOUNT HITHOUT INTERRIPTION, PLEASE UPDATE YOUR PROFILE BY AFRIL 1, 2020.

LOVE'S HOME CENTERS: LLC 3131 IRVIN COBB DRIVE PADUCAH, KY 42033 (270) 444-5520