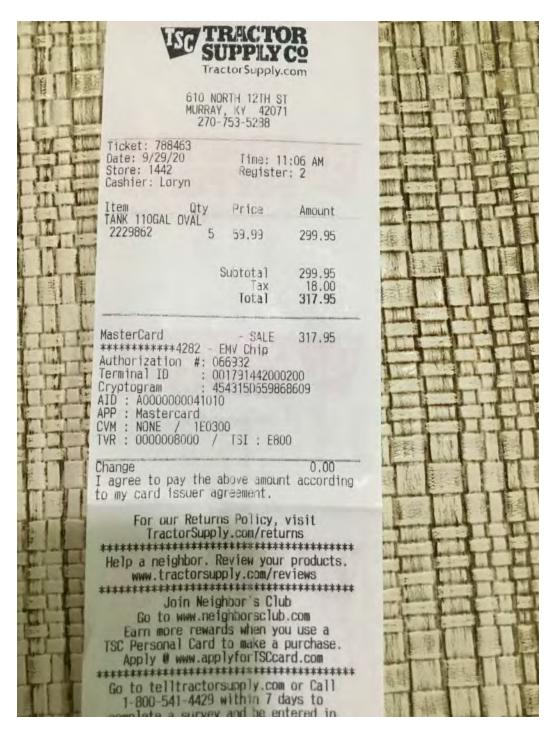

# Construction Meterals

LOVE'S HOME CENTERS, LLC 3131 IRVIN COBB DRIVE PADUCAH, KY 42003 (270) 444-5520

- MILITARY- PERSONAL USE SALE -

SALES#: 52460DK1 1181005 TRANS#: 17959252 03-11-20

| 234135 | QUIKAETE | 80-LB PROFINISH  | 137.59 |
|--------|----------|------------------|--------|
|        | 6.65     | DISCOUNT EACH    | -0.87  |
|        |          | 23 9 5.98        |        |
| 12138  | 3/8-10 # | 3 STEEL REBAR    | 9,38   |
|        | 5.21     | DISCOUNT EACH    | -0.52  |
|        |          | 2 3 4.69         |        |
| 810477 | BAR 3MIL | 10-FT X 25-FT BL | 7.54   |
|        | 8.38     | DISCOUNT EACH    | -0.84  |
|        |          |                  |        |

|     |         | SU    | BTOTAL: | 154. | 46   |
|-----|---------|-------|---------|------|------|
|     |         |       | TAX:    | 9.   | 27   |
|     | INVOICE | 17574 | TOTAL:  | 163. | 73 / |
|     |         |       | UISA:   | 163. | 73 √ |
| TOT | OI DT   | scol  | INT .   | 17   | 29   |

PLEASE UPDATE YOUR MILITARY DISCOUNT PROFILE

TO ENSURE THAT YOU AND YOUR HOUSEHOLD CAN CONTINUE USING YOUR MILITARY DISCOUNT HITHOUT INTERRIPTION, PLEASE UPDATE YOUR PROFILE BY AFRIL 1, 2020.

LOVE'S HOME CENTERS: LLC 3131 IRVIN COBB DRIVE PADUCAH, KY 42033 (270) 444-5520