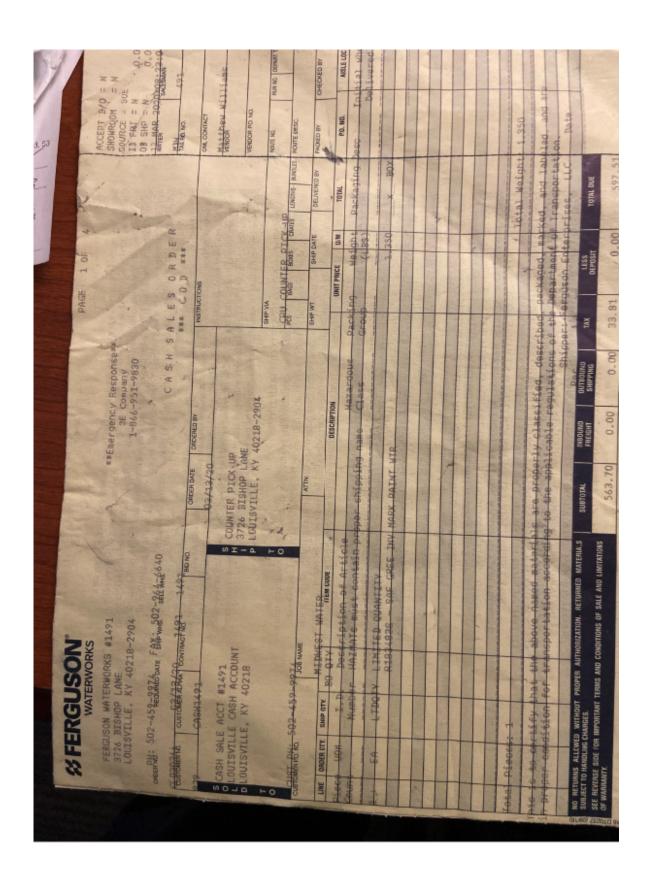

# STR- shoot cake

Cust. No. (CASH) KYPADCASH Cust. P.O. Job No.

Sold To Currency Cash Acet 847 North H.C. Mathis Drive PADUCAH, KY 42001 270-441-7230; 270-441-7231(Fax) Fastenal Company P.O Box 1286 WINONA, MN 55987-1286

The store serving you is

847 N.H.C. Mathis Dr.

PADUCAH, KY 42001

Phone #: (270)441-7230

Fax #: (270)441-7231

Date

Invoice Reference

2/27/20

NO. KYPAD406456

Ship To Picked up at Fastenal Store

This will be recorded as a CASH sale. Paid By Credit Card. (V.I.S.A.)

## This Order and Document are subject to the "Terms of Purchase" posted on www.fastenal.com.

| Line<br>No. | Quantity<br>Ordered | Quantity<br>Shipped | Quantity<br>Backorder | Description          | Control<br>No. | Part No.  | Price /<br>Hundred | Amount   |
|-------------|---------------------|---------------------|-----------------------|----------------------|----------------|-----------|--------------------|----------|
| 1           | 1                   | 1                   | 0                     | 1/4" Beam Clamp      | 120305131      | 62201     | 128.0000           | 1.28?    |
| 2           | 30                  | 30                  | 0                     | 3/8-16 CHNUT W/SPRNG | 136969         | 48603     | 89.0900            | 26.731   |
| 3           | 10                  | 10                  | 0                     | 4HOLCNRANG3 7/8X3.75 | 120354194      | 48691     | 174.0000           | 17.401   |
| 4           | 3                   | 3                   | 0                     | 4 STRT PIP CLAMPS    | 180118849      | 48890     | 193.0000           | 5.791    |
| 5           | 1                   | I                   | 0                     | 5 STRT PIP CLAMPS    | jsille         | 48891     | 225 0000           | 2.251    |
| 6           | 6                   | 6                   | 0                     | 3HOLE FLT CORNR ANGL | 120346462      | 48670     | 246.0000           | 14.761   |
| 7           | 50                  | 50                  | 0                     | HCS3/8-16X1 1/4 Z 5  | 120349940      | 110120345 | 48.6300            | 24.32 N  |
| 8           | 5                   | 5                   | 0                     | 1/2 STRT PIP CLAMPS  | 120338582      | 48881     | 46.7100            | 2.341    |
| 9           | 50                  | 50                  | 0                     | 3/8"-16 FHN Z        | 120360938      | 1136106   | 5.9700             | 2.991    |
| 10          | 50                  | 50                  | 0                     | 3/8x1.25 Z FendWash  | 120335901      | 1133219   | 8.6900             | 4.351    |
| 11          | 4                   | 4                   | 0                     | 1 5/8 SH 12G 20'GAL  | michig         | 48424     | 3,674.0000         | 146.96 N |
| 12          | 2                   | 2                   | 0                     | 13/16 SH 14G 10'GAL  | 120355898      | 48171     | 1,289.0000         | 25.78 N  |
| 13          | 100                 | 100                 | 0                     | 8" UVBLACK CBL TIE   | ycable         | 63126     | 5.6600             | 5.66 N   |
| 14          | 100                 | 100                 | 0                     | 4" UVBLACK CBL TIE   | ycable         | 63122     | 2,6500             | 2.65 N   |

X indicates part is a hazardous material

\* indicates part was sold at a promotional or special discount price

FORM - IN13

Tax Exemption No Exemption

Subtotal 283.26 Shipping & Handling 0.00 State Tax 17.00 County Tax 0.00 City Tax 0.00 TOTAL USD 300.26