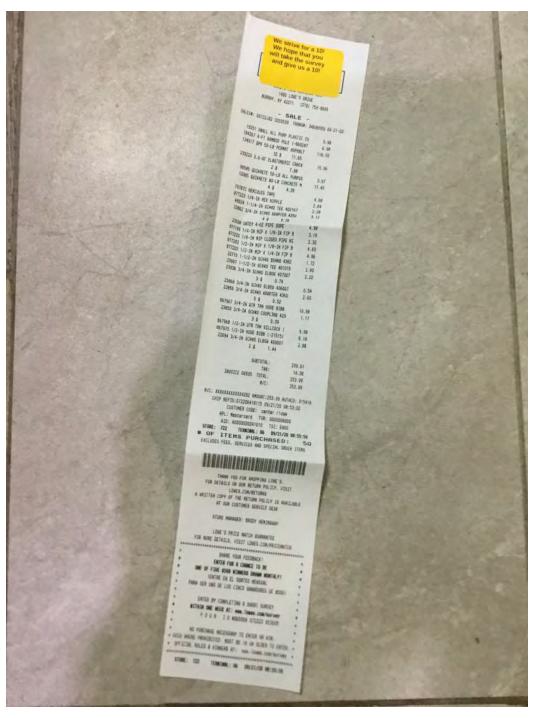

- SALE -SALES4: \$2450PH1 2530355 TRANS#: 2876756 03-10-20

30820 2-6-8 TOP CHOICE KD WHITE 21.32 4 9 5.53 12138 3/8-10 #3 STEEL REBAR 10.42 2 8 5.21

SUBTOTAL: 31.74
IAX: 1.90
INVOICE 02273 FOTAL: 33.54
VISR: 33.54

UISH:XXXXXXXXXXXXXX1741 AMCUNIT:33.64 AUFHCD:063136
CHIP REFID:246002-66242 03/10/20 15:44:46
CUSTOMER CODE: no
AF: CHASE UISH 10R: 060006010
AID: AD00000601010 751: E800
SIORE: 2460 TERMINE: 02 03/10/20 16:46:35
DEF TIEMS PURCHASED:
ENGLISHED FEES. SERVICES AND SPECIAL ORDER TIEMS

THANK YOU FOR SHOPFING LOWE'S.
SEE REVERSE SIZE FOR RETURN POLICY.
STORE MAMAGES. CHRISTOPHER MAY