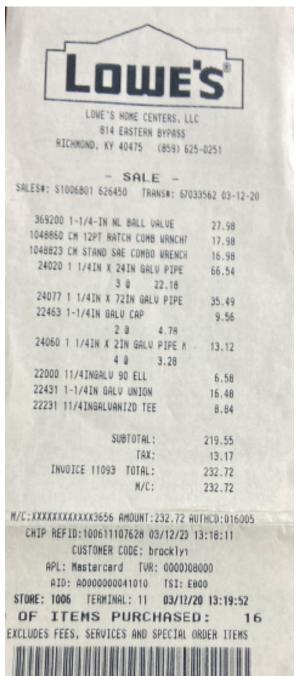

- SALE -SALES4: \$2450PH1 2530355 TRANS#: 2876756 03-10-20

30820 2-6-8 TOP CHOICE KD WHITE 21.32 4 9 5.53 12138 3/8-10 #3 STEEL REBAR 10.42 2 8 5.21

SUBTOTAL: 31.74
IAX: 1.90
INVOICE 02273 FOTAL: 33.54
VISR: 33.54

UISH:XXXXXXXXXXXXXX1741 AMCUNIT:33.64 AUFHCD:063136
CHIP REFID:246002-66242 03/10/20 15:44:46
CUSTOMER CODE: no
AF: CHASE UISH 10R: 060006010
AID: AD00000601010 751: E800
SIORE: 2460 TERMINE: 02 03/10/20 16:46:35
DEF TIEMS PURCHASED:
ENGLISHED FEES. SERVICES AND SPECIAL ORDER TIEMS

THANK YOU FOR SHOPFING LOWE'S.
SEE REVERSE SIZE FOR RETURN POLICY.
STORE MAMAGES. CHRISTOPHER MAY