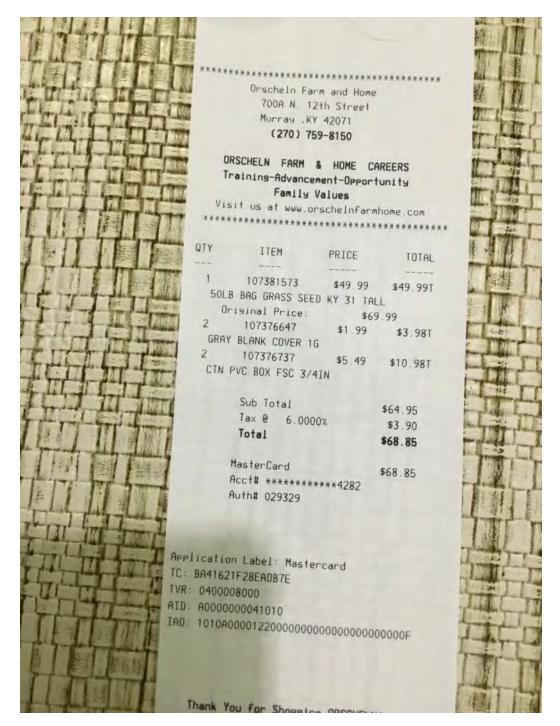

# Construction Meterals

LOVE'S HOME CENTERS, LLC 3131 IRVIN COBB DRIVE PADUCAH, KY 42003 (270) 444-5520

- MILITARY- PERSONAL USE SALE -

SALES#: 52460DK1 1181005 TRANS#: 17959252 03-11-20

| 234135 | QUIKAETE | 80-LB PROFINISH  | 137.59 |
|--------|----------|------------------|--------|
|        | 6.65     | DISCOUNT EACH    | -0.87  |
|        |          | 23 9 5.98        |        |
| 12138  | 3/8-10 # | 3 STEEL REBAR    | 9,38   |
|        | 5.21     | DISCOUNT EACH    | -0.52  |
|        |          | 2 3 4.69         |        |
| 810477 | BAR 3MIL | 10-FT X 25-FT BL | 7.54   |
|        | 8.38     | DISCOUNT EACH    | -0.84  |
|        |          |                  |        |

|     |         | SU    | BTOTAL: | 154. | 46   |
|-----|---------|-------|---------|------|------|
|     |         |       | TAX:    | 9.   | 27   |
|     | INVOICE | 17574 | TOTAL:  | 163. | 73 / |
|     |         |       | UISA:   | 163. | 73 √ |
| TOT | OI DT   | scol  | INT .   | 17   | 29   |