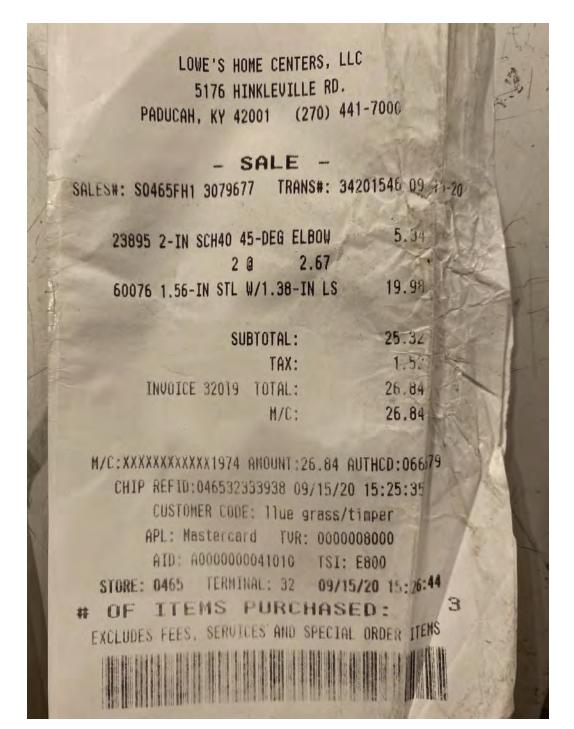

# Construction Meterals

LOVE'S HOME CENTERS, LLC 3131 IRVIN COBB DRIVE PADUCAH, KY 42003 (270) 444-5520

- MILITARY- PERSONAL USE SALE -

SALES#: 52460DK1 1181005 TRANS#: 17959252 03-11-20

| 234135 | QUIKAETE | 80-LB PROFINISH  | 137.59 |
|--------|----------|------------------|--------|
|        | 6.65     | DISCOUNT EACH    | -0.87  |
|        |          | 23 9 5.98        |        |
| 12138  | 3/8-10 # | 3 STEEL REBAR    | 9,38   |
|        | 5.21     | DISCOUNT EACH    | -0.52  |
|        |          | 2 3 4.69         |        |
| 810477 | BAR 3MIL | 10-FT X 25-FT BL | 7.54   |
|        | 8.38     | DISCOUNT EACH    | -0.84  |
|        |          |                  |        |

|     |         | SU    | BTOTAL: | 154. | 46   |
|-----|---------|-------|---------|------|------|
|     |         |       | TAX:    | 9.   | 27   |
|     | INVOICE | 17574 | TOTAL:  | 163. | 73 / |
|     |         |       | UISA:   | 163. | 73 √ |
| TOT | OI DT   | scol  | INT .   | 17   | 29   |