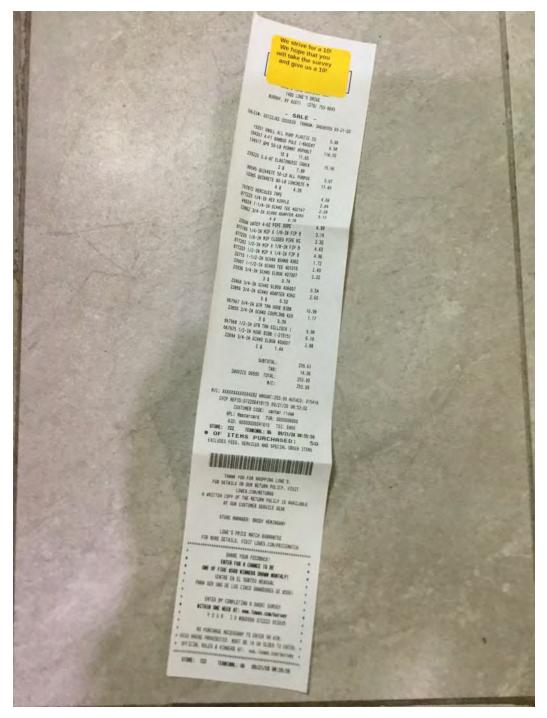

- SALE -SALES4: \$2450PH1 2530355 TRANS#: 2876756 03-10-20

30820 2-6-8 TOP CHOICE KD WHITE 21.32 4 9 5.53 12138 3/8-10 #3 STEEL REBAR 10.42 2 8 5.21

SUBTOTAL: 31.74
IAX: 1.90
INVOICE 02273 FOTAL: 33.54
VISR: 33.54

UISH:XXXXXXXXXXXXXX1741 AMCUNIT:33.64 AUFHCD:063136
CHIP REFID:246002-66242 03/10/20 15:44:46
CUSTOMER CODE: no
AF: CHASE UISH 10R: 060006010
AID: AD00000601010 751: E800
SIORE: 2460 TERMINE: 02 03/10/20 16:46:35
DEF TIEMS PURCHASED:
ENGLISHED FEES. SERVICES AND SPECIAL ORDER TIEMS

THANK YOU FOR SHOPFING LOWE'S.
SEE REVERSE SIZE FOR RETURN POLICY.
STORE MAMAGES. CHRISTOPHER MAY