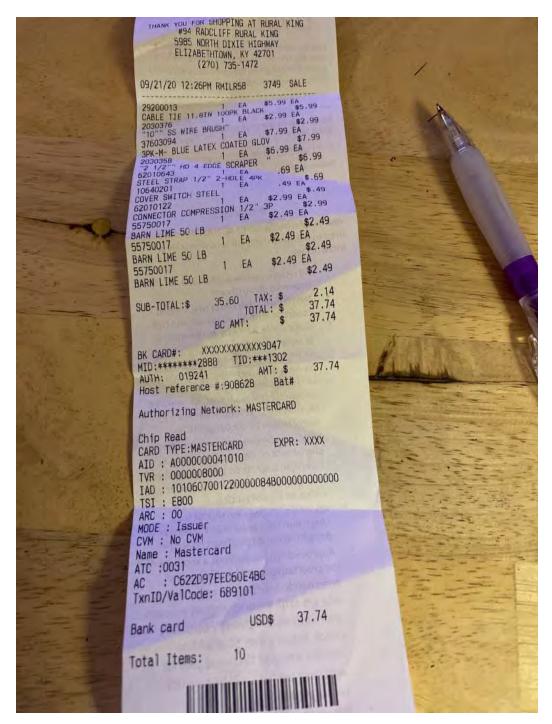

|            | 1,543.18 |
|           |     |                          | Markup                                                                                                                               | 5.00%      | 77.16    |
|           |     |                          | Total Reimbursable Expenses                                                                                                          |            | 1,620.34 |
|           |     |                          |                                                                                                                                      |            |          |

**Total** 

\$9,287.84

Airview - \$7.47 Non- contract (lime) Airview - \$30.27 Capital







317273720000 MIDWEST WATER OPERATIONS 1351 JEFFERSON ST SUITE 301 VASHINGTON, MO 63090 (836) 432 - 3001

HIP TO: ames 351 JEFFERSON ST 4SHINGTON, MO 63090 270)559-5252

CUST PO#:

CUST JOB:

STORE# 9101 9101 - THIRD AND YORK 801 S 3RD STREET LOUISVILLE, KY 40203 PH: (502) 588-9640 FX: (502) 584-1685 HOURS: MON-FRI 7:00 AM-5:00 PM

PAF9101@PPG.COM

INVOICE #910103109422

910103092820109422

DATE: 09/28/2020 TIME: 10:06 AM

STORE REP: GARY B SALES REP: JIM W

PAGE 1 OF 1

|     |                       | DESCRIPTION                               | PRICE   | AMOUNT   |
|-----|-----------------------|-------------------------------------------|---------|----------|
| YTD | ITEM#                 |                                           | \$69.55 | \$695.50 |
| 10  | 95-3301/01