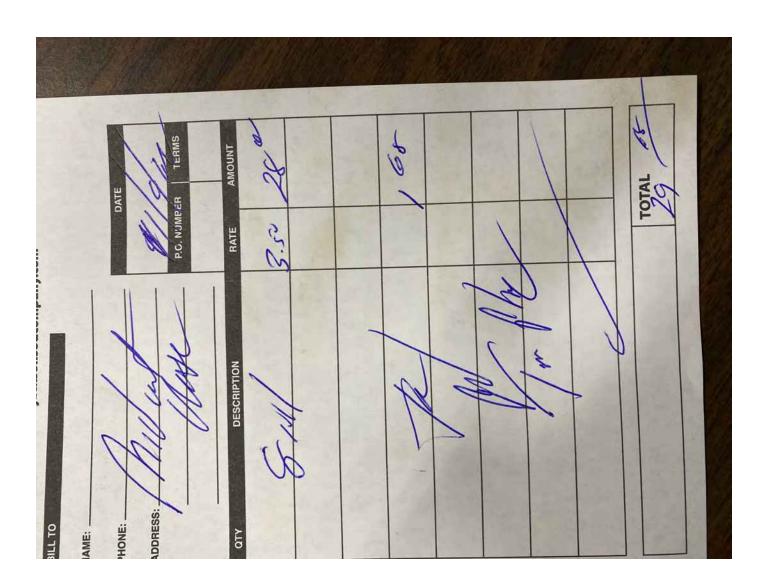

# WORK ORDER # 2731500 39

SYCAMORE HILLS FOR REPAIRS

1. Jewell

1. Jewell

JOB NAME: FOREMAN:

WORK PERFORMED
From: Tuesday, July 19, 2022
To: Friday, Soptember 30, 2022

1,054.60 1,054.60 TOTAL 40 263.65 MATERIALS CHARGE RATE HAUL CHARGE HRS 0 0 0 0 0 0 0 0 0 0 4.00 \$3,249.60 QT. 1-0ct 2-0ct 3-0ct MATERIALS DESCRIPTION 30-Sep 3x12 Repair Coupler WORK APPROVED BY: TOTAL COST SUPPLIER -erguson 375.00 1,320,00 500.00 375.00 1,820.00 TOTAL s 'n 88.00 25.00 EQUIPMENT CHARGE 50,00 RATE LABOR CHARGE HRS 13 0 0 0 -0 0 0 a 0 4.00 DESCRIPTION OF WORK: 3.0d 2-0ct 1-0ct 30-Sep 19-Aug ın 19-70 4 4 4 uck - Pickups - F250 EQUIPMENT LABOR Goshman Jewell

lepair multiple leaks @ SS Lift Station. Pipes are very degenerated.

| Job Name 59    | cai    | nor | 72 | r.  | /11 | 126  | L        | OUIS  | P.O. B<br>SVILLE, | OX 32065<br>KENTUCKY 40232               |          |    |       |   | To_ |     | _     |        | - 2 | 22    |
|----------------|--------|-----|----|-----|-----|------|----------|-------|-------------------|------------------------------------------|----------|----|-------|---|-----|-----|-------|--------|-----|-------|
| LABOR DATE     | M T    | w   | Ŧ  | F   | S   | S    | 17300    | Palle | TOTAL             | HAUL DATE                                | M        | Ť  | W     | T | F   | S   | S     | His. 6 | 8   | TOTAL |
| el Jewell      | 4      |     |    |     |     |      |          |       |                   | LOW BOY                                  |          |    |       |   |     |     |       |        |     |       |
| osh Gosman     | 4      |     |    |     |     |      |          |       |                   |                                          |          |    |       |   |     |     |       |        |     |       |
|                |        |     |    |     |     |      |          |       |                   |                                          |          |    |       |   |     |     |       |        |     |       |
|                |        |     |    |     |     |      |          |       |                   |                                          |          |    |       |   |     |     |       |        |     |       |
|                |        |     |    |     |     |      |          |       |                   |                                          |          |    |       |   |     |     |       |        |     |       |
|                |        |     |    |     |     |      |          |       |                   |                                          | -        |    |       |   | _   | HA  | AUL C | HG.    |     | _     |
|                |        |     |    |     |     |      |          |       |                   | SUPPLIER                                 |          |    | CRIPT |   |     | -   | NTITY | PRIC   | E   | TOTAL |
| EQUIPMENT DATE | М Т    | W   | Ť  | F   | S   | -    |          | 200   | TOTAL             | Ferguson                                 | 2 x 12 5 |    |       |   |     |     |       |        |     |       |
| YNN PU         | 4      |     |    |     |     |      |          |       |                   | V .                                      |          |    |       |   |     |     |       |        |     |       |
|                |        |     |    |     |     |      |          |       |                   |                                          |          |    |       |   |     |     |       |        |     |       |
|                |        |     |    |     |     |      |          |       |                   |                                          |          |    |       |   | MA  | TER | IALS  | CHG.   |     |       |
|                |        |     |    |     |     |      |          |       |                   | DIRECT COSTS<br>% OVERHEAD _<br>% PROFIT |          | _  |       |   |     | _   |       |        |     |       |
|                |        | _   |    | EQU | PME | NT C | HG.      |       |                   | TOTAL COST                               |          |    |       |   |     |     |       |        |     |       |
|                | ESCRIF |     |    |     |     | le   | <u>ب</u> | ~*    | 000               | discherg                                 | 2        | نه | P     | e | ~   |     | التند | w      | e Q | L.    |