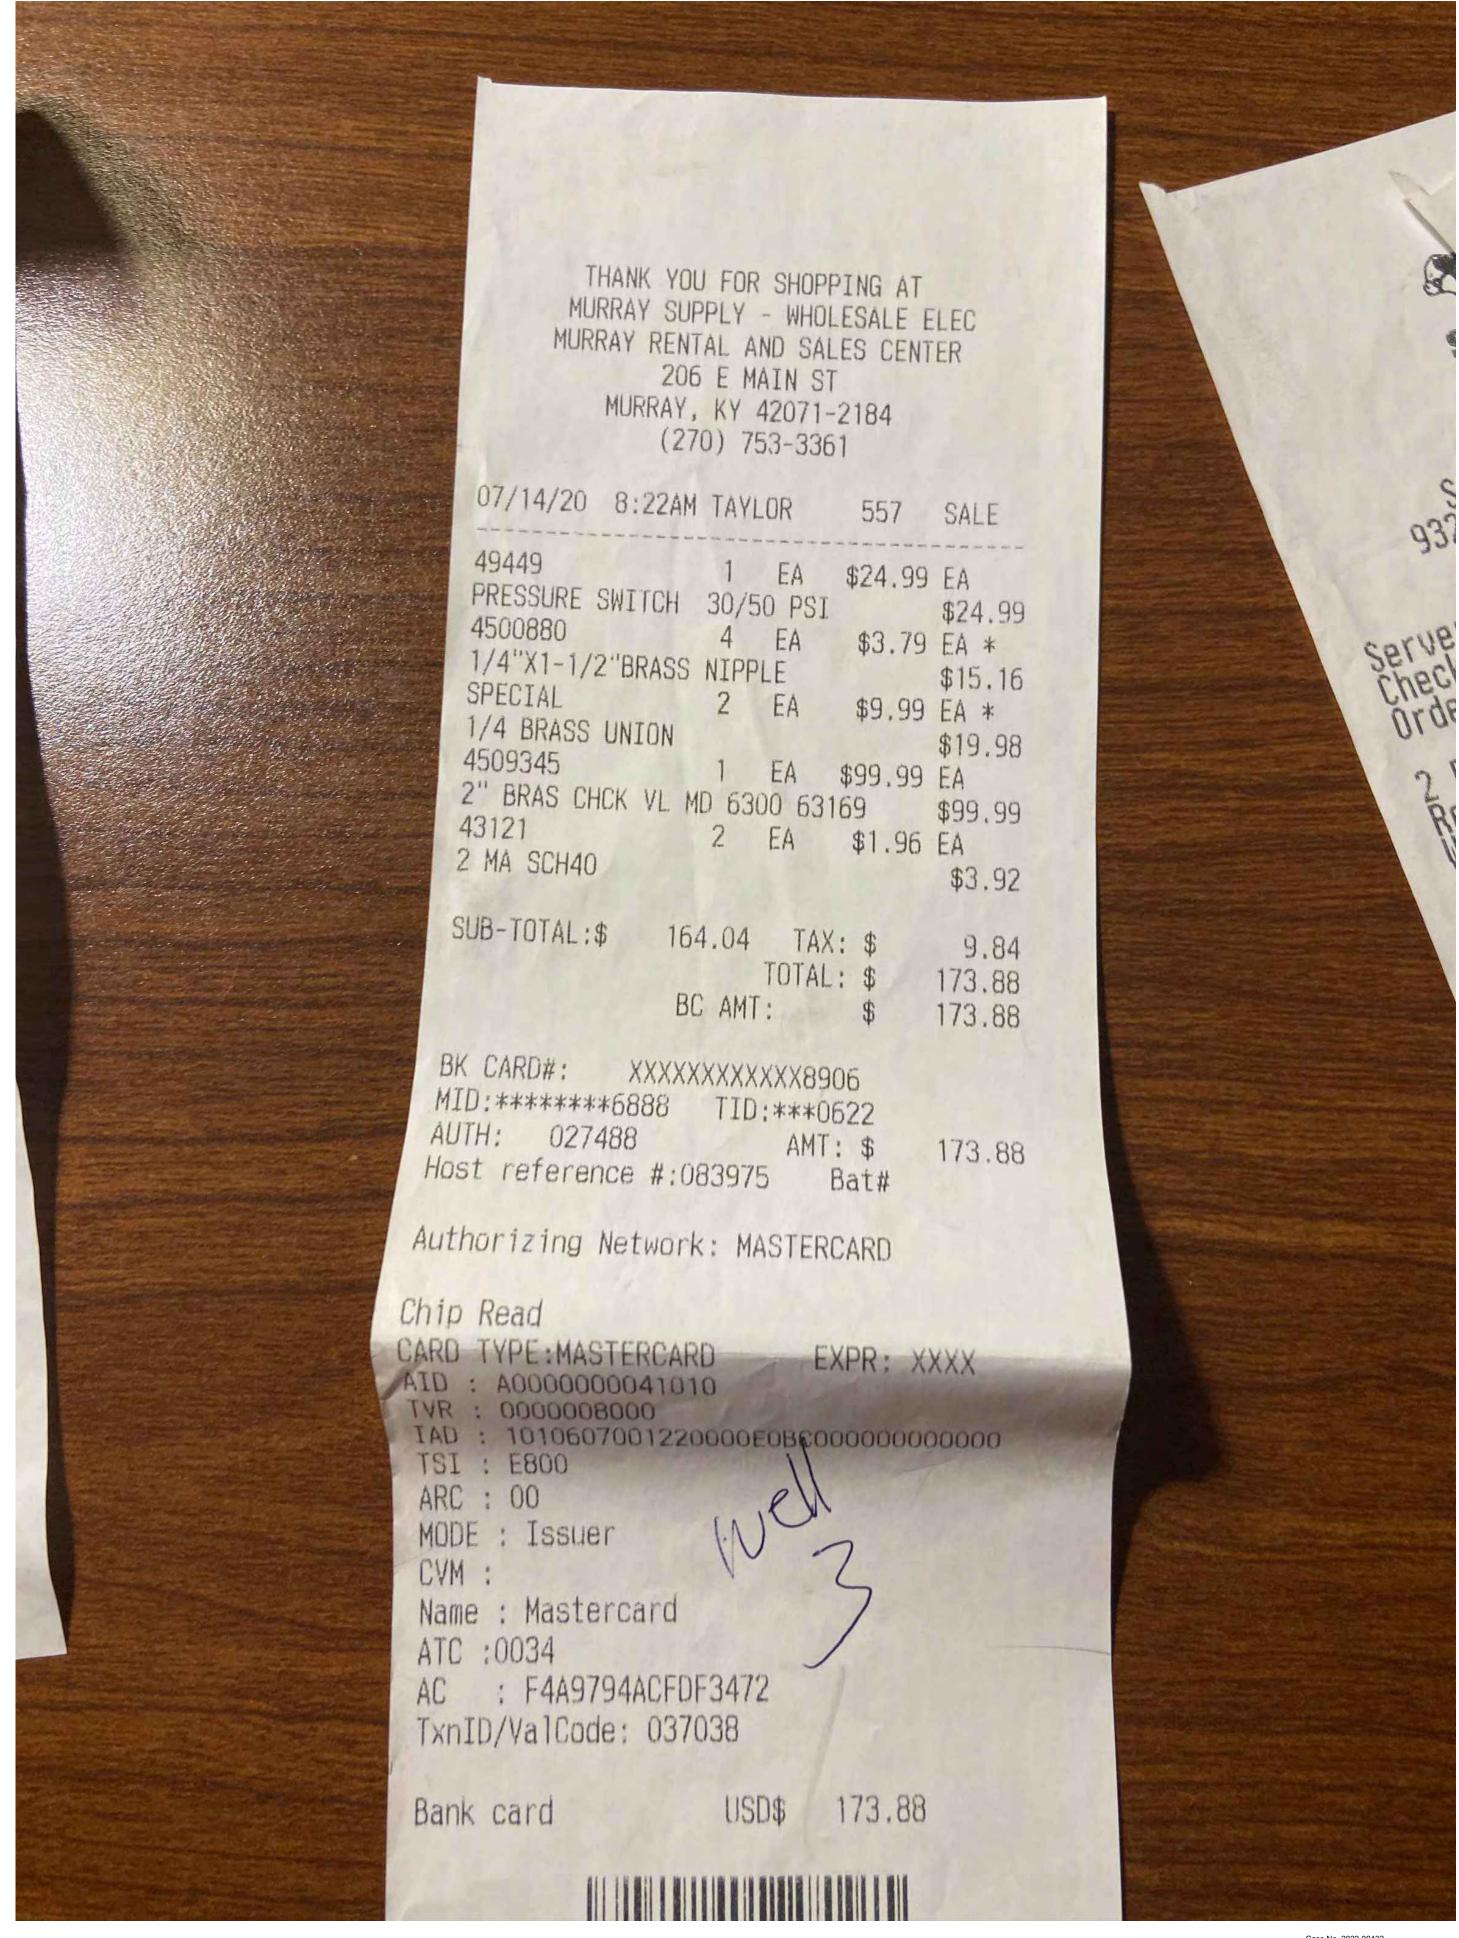

|                                                                  |                 |                  |
|                        |     |                          |                                                                  |                 |                  |
|                        |     |                          |                                                                  |                 |                  |
|                        |     |                          |                                                                  |                 |                  |
|                        |     |                          |                                                                  |                 |                  |

**Total** 

\$10,143.09



\* Cash if your purchase was made with a check less than 3 days ago.

\* A credit to your credit card if your purchase was made with a credit card.



LOWE'S HOME CENTERS, LLC 1400 LOWE'S DRIVE MURRAY, KY 42071 (270) 753-9099

## - SALE -

SALES#: S0722SC4 3346122 TRANS#: 66661017 07-13-20

877203 1/2-IN MIP X 1/4-IN FIP B 4.96 877211 1/2-IN FIP X 1/2-IN FIP C 6.88

SUBTOTAL: 11.84

TAX: 0.71
INVOICE 13312 TOTAL: 12.55

M/C: 12.55

M/C: XXXXXXXXXXXX8906 AMOUNT:12.55 AUTHCD: 005442

CHIP REFID:072213282145 07/13/20 12:23:33

CUSTOMER CODE: center3

APL: Mastercard TVR: 0000008000

AID: A0000000041010 TSI: E800

STORE: 722 TERMINAL: 13 07/13/20 12:23:37

# OF ITEMS PURCHASED:

2

SERVICES AND SPECIAL ORDER TIEMS

# LOWES

LOWE'S HOME CENTERS, LLC 1400 LOWE'S DRIVE MURRAY, KY 42071 (270) 75