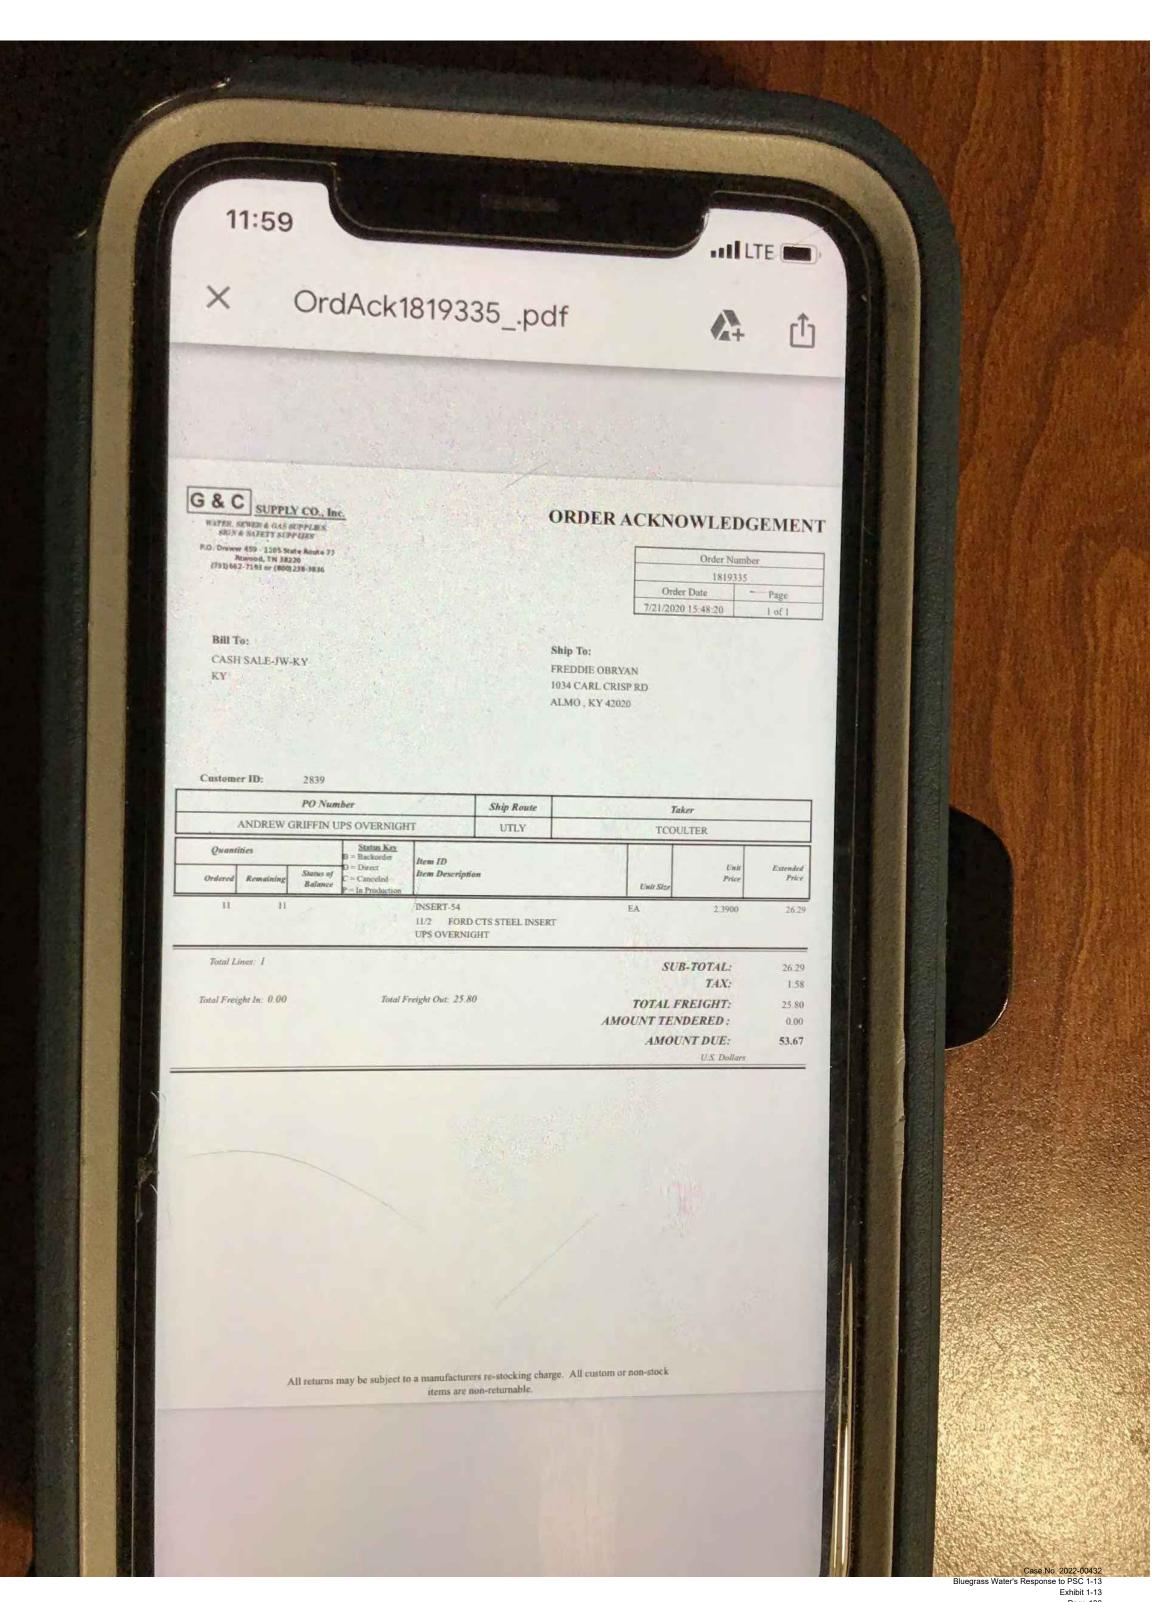

|                                                                                          |                   |







Midwest Water Operations, LLC 1351 Jefferson Street, Suite 301 Washington, MO 63090 admin@midwestwaterop.com

## Invoice

| Date      | Invoice # |
|-----------|-----------|
| 8/25/2020 | 00802     |

CSWR, LLC/KY-Bluegrass Utility Josiah Cox 1650 Des Peres Rd, Suite 303 St. Louis, MO 63131

DATE RCVD<sup>09/10/20</sup> GL CODE 105.001

PRCD BY Krista GL DATE 8/1/20

## **APPROVED**

By JayFavor at 9:12 am, Sep 21, 2020

Project

KY-Center Ridge Water District 1

| Serviced  | Qty | Item Code                | Description                                           | Price Each | Amount   |
|-----------|-----|--------------------------|-------------------------------------------------------|------------|----------|
| 7/11/2020 | 1.5 | Non-contract (Expert Ope | -Well control electric wi