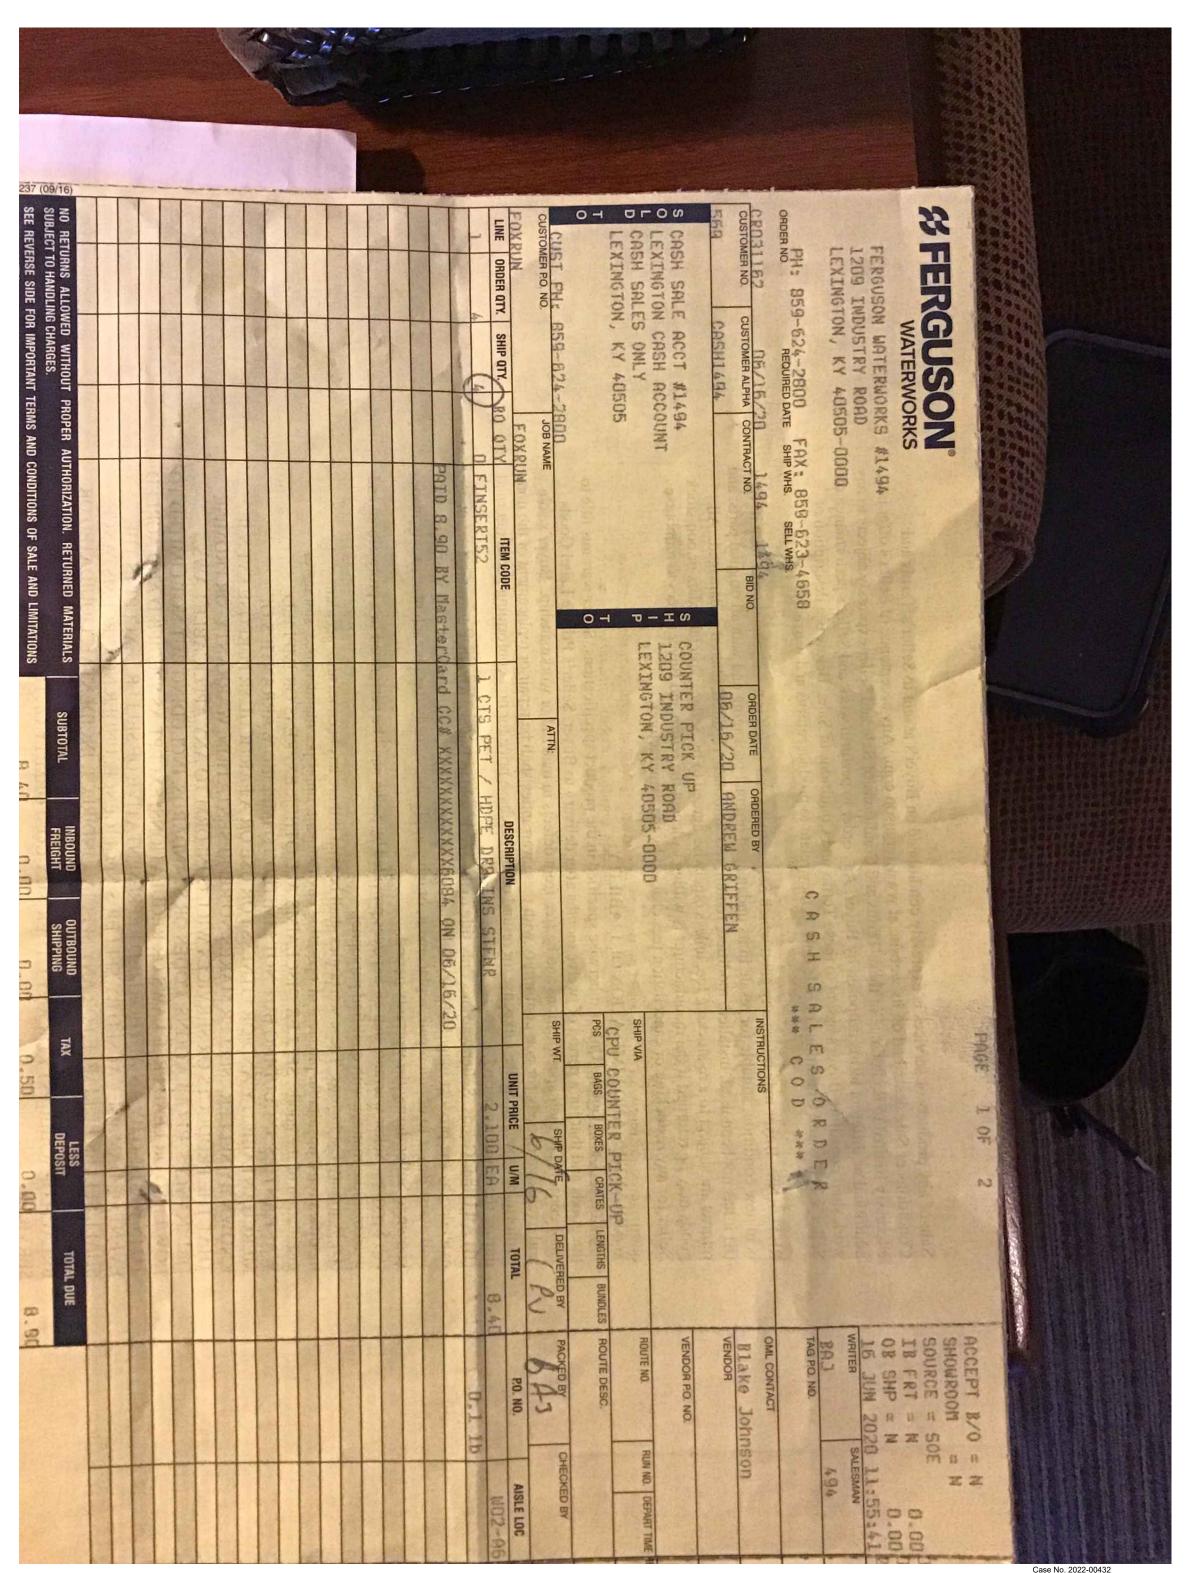

|              |
| 150        |      |                  |              |
|            |      |                  |              |
| 100        |      |                  |              |
|            |      |                  |              |
| 100        |      |                  |              |
|            |      |                  |              |
|            |      |                  |              |
| 1          |      |                  |              |
|            |      |                  |              |
| 100        |      |                  |              |
|            |      |                  |              |
| H .        |      |                  |              |

Total Lines:

30.71

1.5355

1.0000

000

6.35 112.18

105.83

ORIGINAL 12.14.1650 - 06/27/14





#### Invoice

| Date      | Invoice # |
|-----------|-----------|
| 8/25/2020 | 00811     |

Bill To

CSWR, LLC/KY-Bluegrass Utility Josiah Cox 1650 Des Peres Rd, Suite 303 St. Louis, MO 63131

DATE RCVD<sup>09/01/20</sup> GL CODE 107.001

PRCD BY Krista GL DATE 8/1/20

#### **APPROVED**

By Jake Freeman at 2:01 am, Sep 24, 2020

Project

KY-Golden Acres Wastewater

| Serviced  | Qty | Item Code                   | Description                                                                                      | Price Each | Amount          |
|-----------|-----|-----------------------------|--------------------------------------------------------------------------------------------------|------------|-----------------|
| 7/20/2020 | 3   | Capital Project             | I&I inspection, m