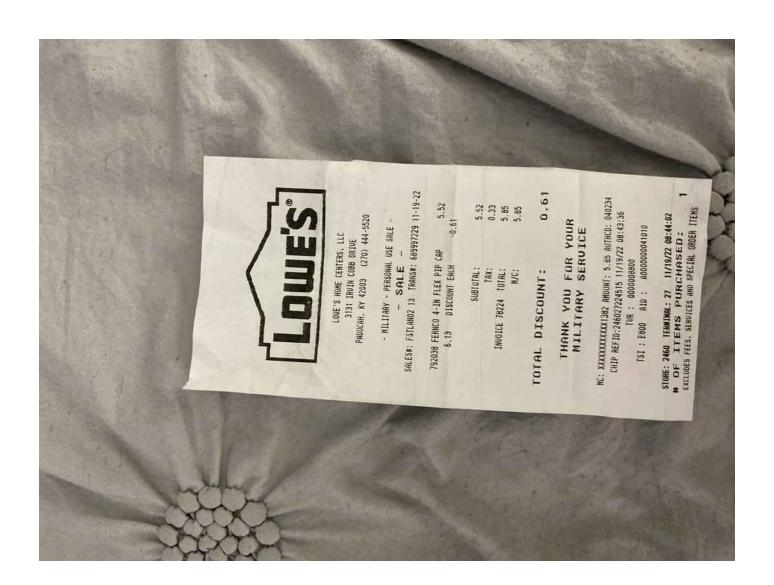

|                                                                                                                 |            |        |                     |                 |
|                        |                                              |                                              |                                                                                                                 |            |        |                     |                 |
|                        |                                              |                                              |                                                                                                                 | Total      |        |                     | \$2,679.81      |





|                                                                                                                                     |                                        |                     |               | SHIP DATE         | 11/9/2022                 | 1,587,30          |                                                                                                                                   | TOTAL       | 1,682.54 | 00.0                |
|-------------------------------------------------------------------------------------------------------------------------------------|----------------------------------------|---------------------|---------------|-------------------|---------------------------|-------------------|----------------------------------------------------