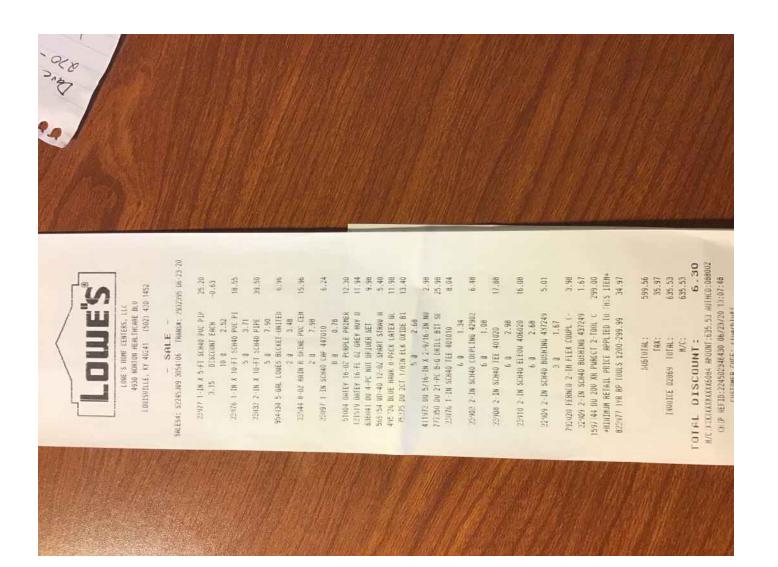

|                                                                                                                                     |                                        |                     |               | SHIP DATE         | 11/9/2022                 | 1,587,30          |                                                                                                                                   | TOTAL       | 1,682.54 | 00.0                |
|-------------------------------------------------------------------------------------------------------------------------------------|----------------------------------------|---------------------|---------------|-------------------|---------------------------|-------------------|-----------------------------------------------------------------------------------------------------------------------------------|-------------|----------|---------------------|
| 1<br>11/9/2022<br>305762                                                                                                            | CRES                                   | 0:00                |               |                   |                           | 1,587.30          |                                                                                                                                   | MISC        | 00.00    | TOTAL DUE           |
| PAGE<br>INVOICE DATE<br>INVOICE NO                                                                                                  | S MIDWEST WATER / GOLDEN ACRES H P T O | TOTAL DUE           |               | A                 |                           | 1000              | 1,KY 42002                                                                                                                        | SALES TAX   | 95.24    |                     |
| ON CO                                                                                                                               | ωπ-σ ⊢O                                | ORDER NO ORDER DATE |               | SHIP VIA          | ACRE                      | 00;               | We appreciate your patronage! Please Famili Payment to: Warden Electric Company P O Box 1283 Paducah, KY 42002 TAXABLE NONTAXABLE | rkelight S/ | 0.00     | PREPAYMENT 1,682,54 |
| WARDEN ELECTRIC CO., INC sod NORTHTH ST. PADUCAH, KY 42001  PADUCAH, KY 42001  Phorne: (270) 443-4622  INY  www.wardenellectric.com |                                        | DISC DUE DATE       |               | CUSTOMER PO NO    | MIDWEST WATER/GOLDEN ACRE | DORMOTOR EA       | onegei<br>O. Warden Electric Compa<br>NONTAXABLE                                                                                  | 0000        | -        | - Livery            |
| WARDEN COMPANY                                                                                                                      | CASH<br>CASH                           | SLS1 SLS2 DUEDATE   | 100 12/9/2022 | TERMS DESCRIPTION |                           | Customer Part No: | We appreciate your patri<br>Please Remit Payment to<br>TAXABLE                                                                    | 1,567.30    |          |                     |