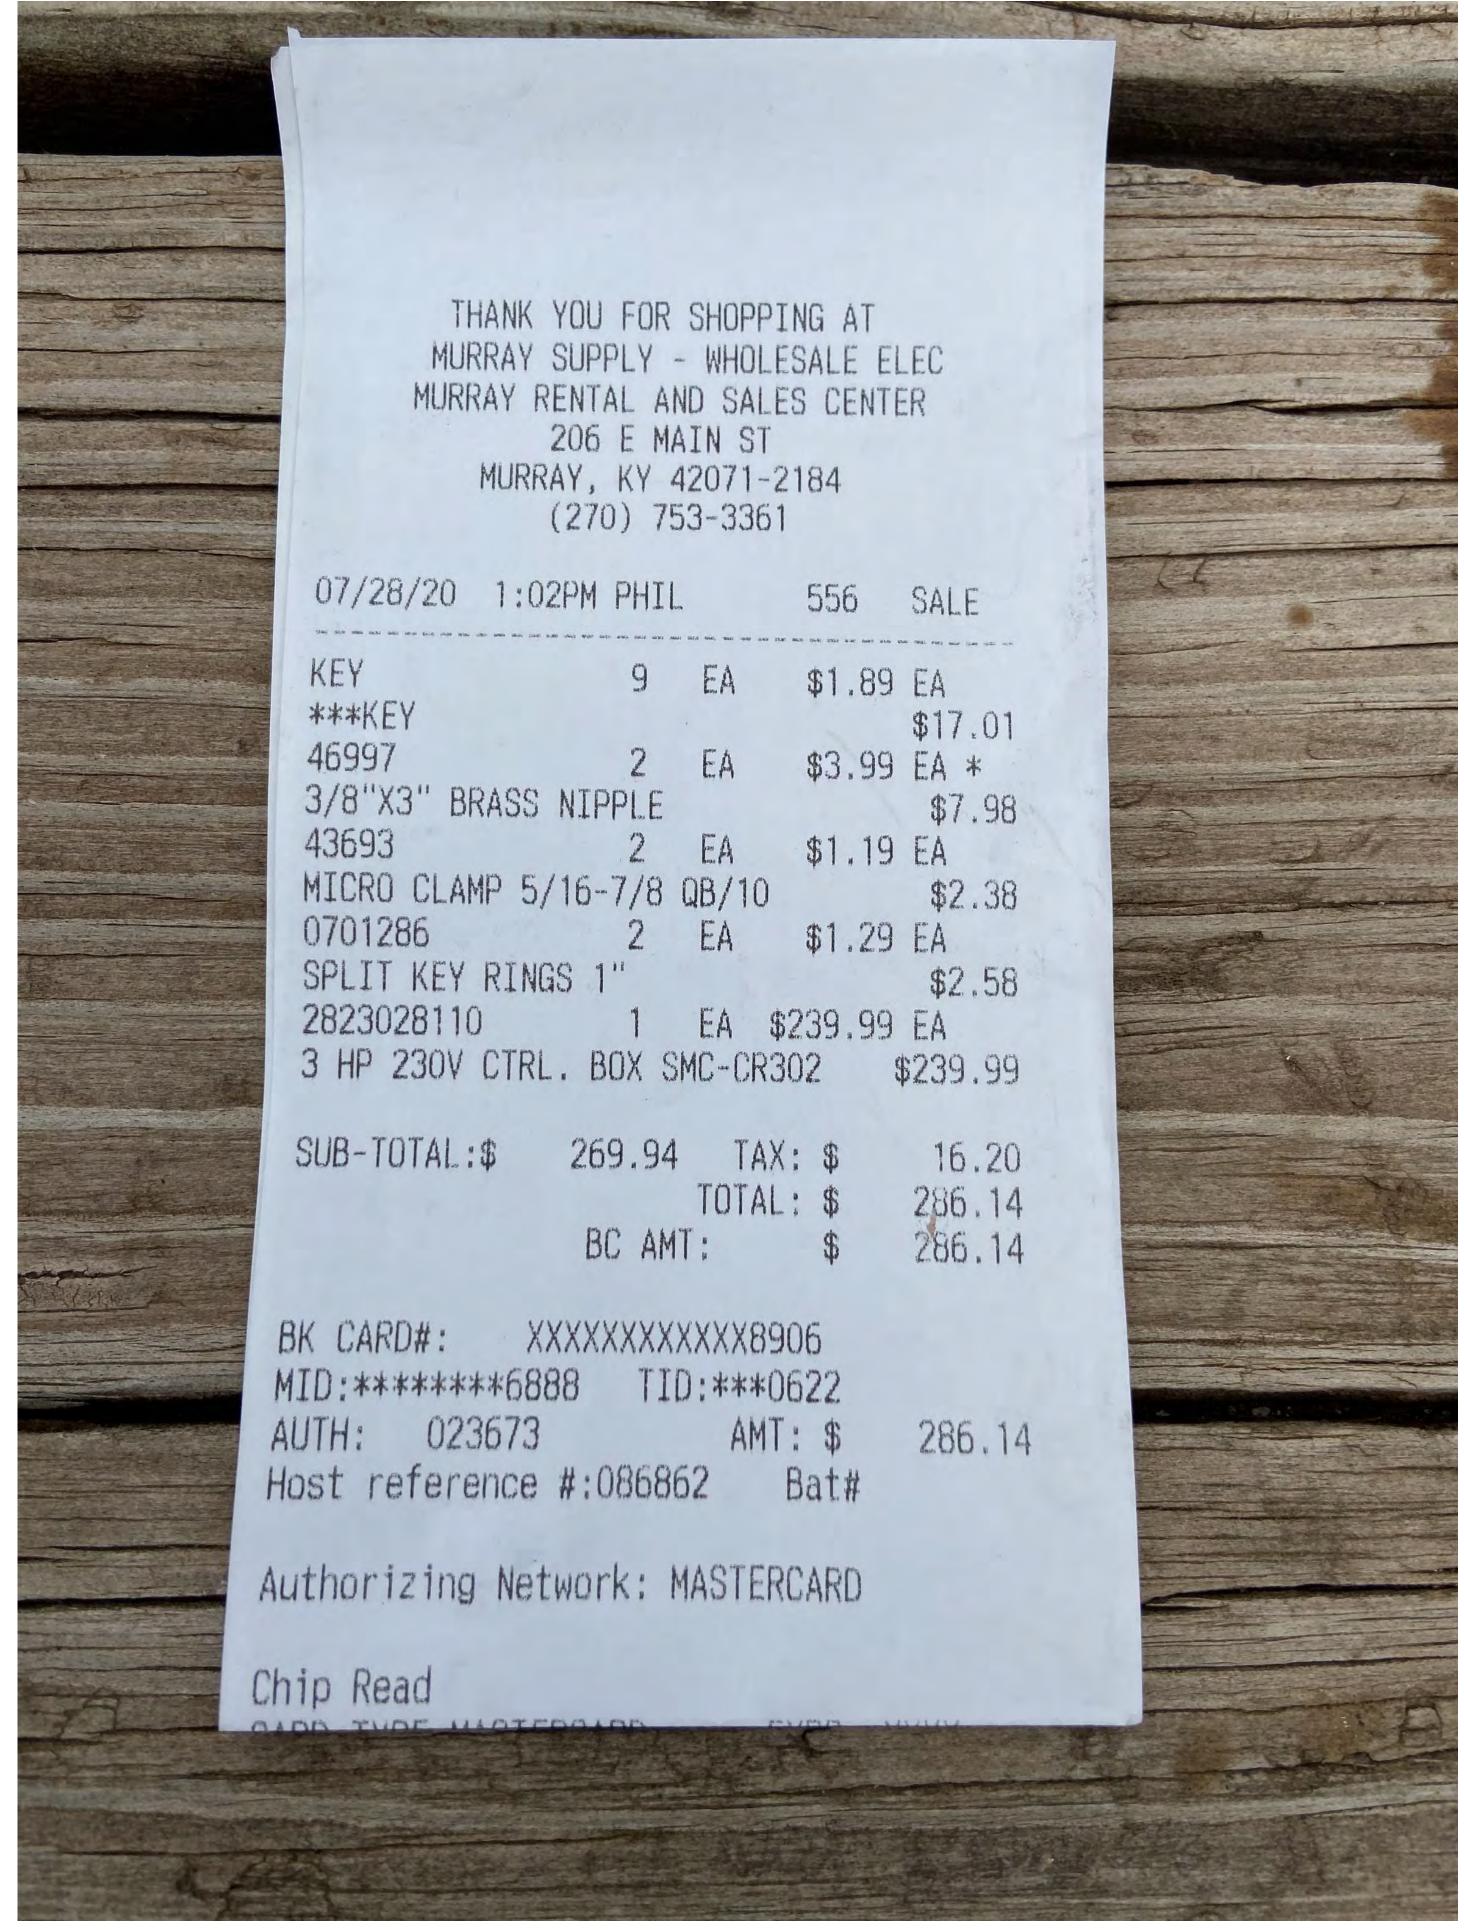

|                                                                                          |                   |







Midwest Water Operations, LLC 1351 Jefferson Street, Suite 301 Washington, MO 63090 admin@midwestwaterop.com

## Invoice

| Date      | Invoice # |
|-----------|-----------|
| 8/25/2020 | 00802     |

CSWR, LLC/KY-Bluegrass Utility Josiah Cox 1650 Des Peres Rd, Suite 303 St. Louis, MO 63131

DATE RCVD<sup>09/10/20</sup> GL CODE 105.001

PRCD BY Krista GL DATE 8/1/20

## **APPROVED**

By JayFavor at 9:12 am, Sep 21, 2020

Project

KY-Center Ridge Water District 1

| Serviced  | Qty | Item Code                | Description                                           | Price Each | Amount   |
|-----------|-----|--------------------------|-------------------------------------------------------|------------|----------|
| 7/11/2020 | 1.5 | Non-contract (Expert Ope | -Well control electric wire