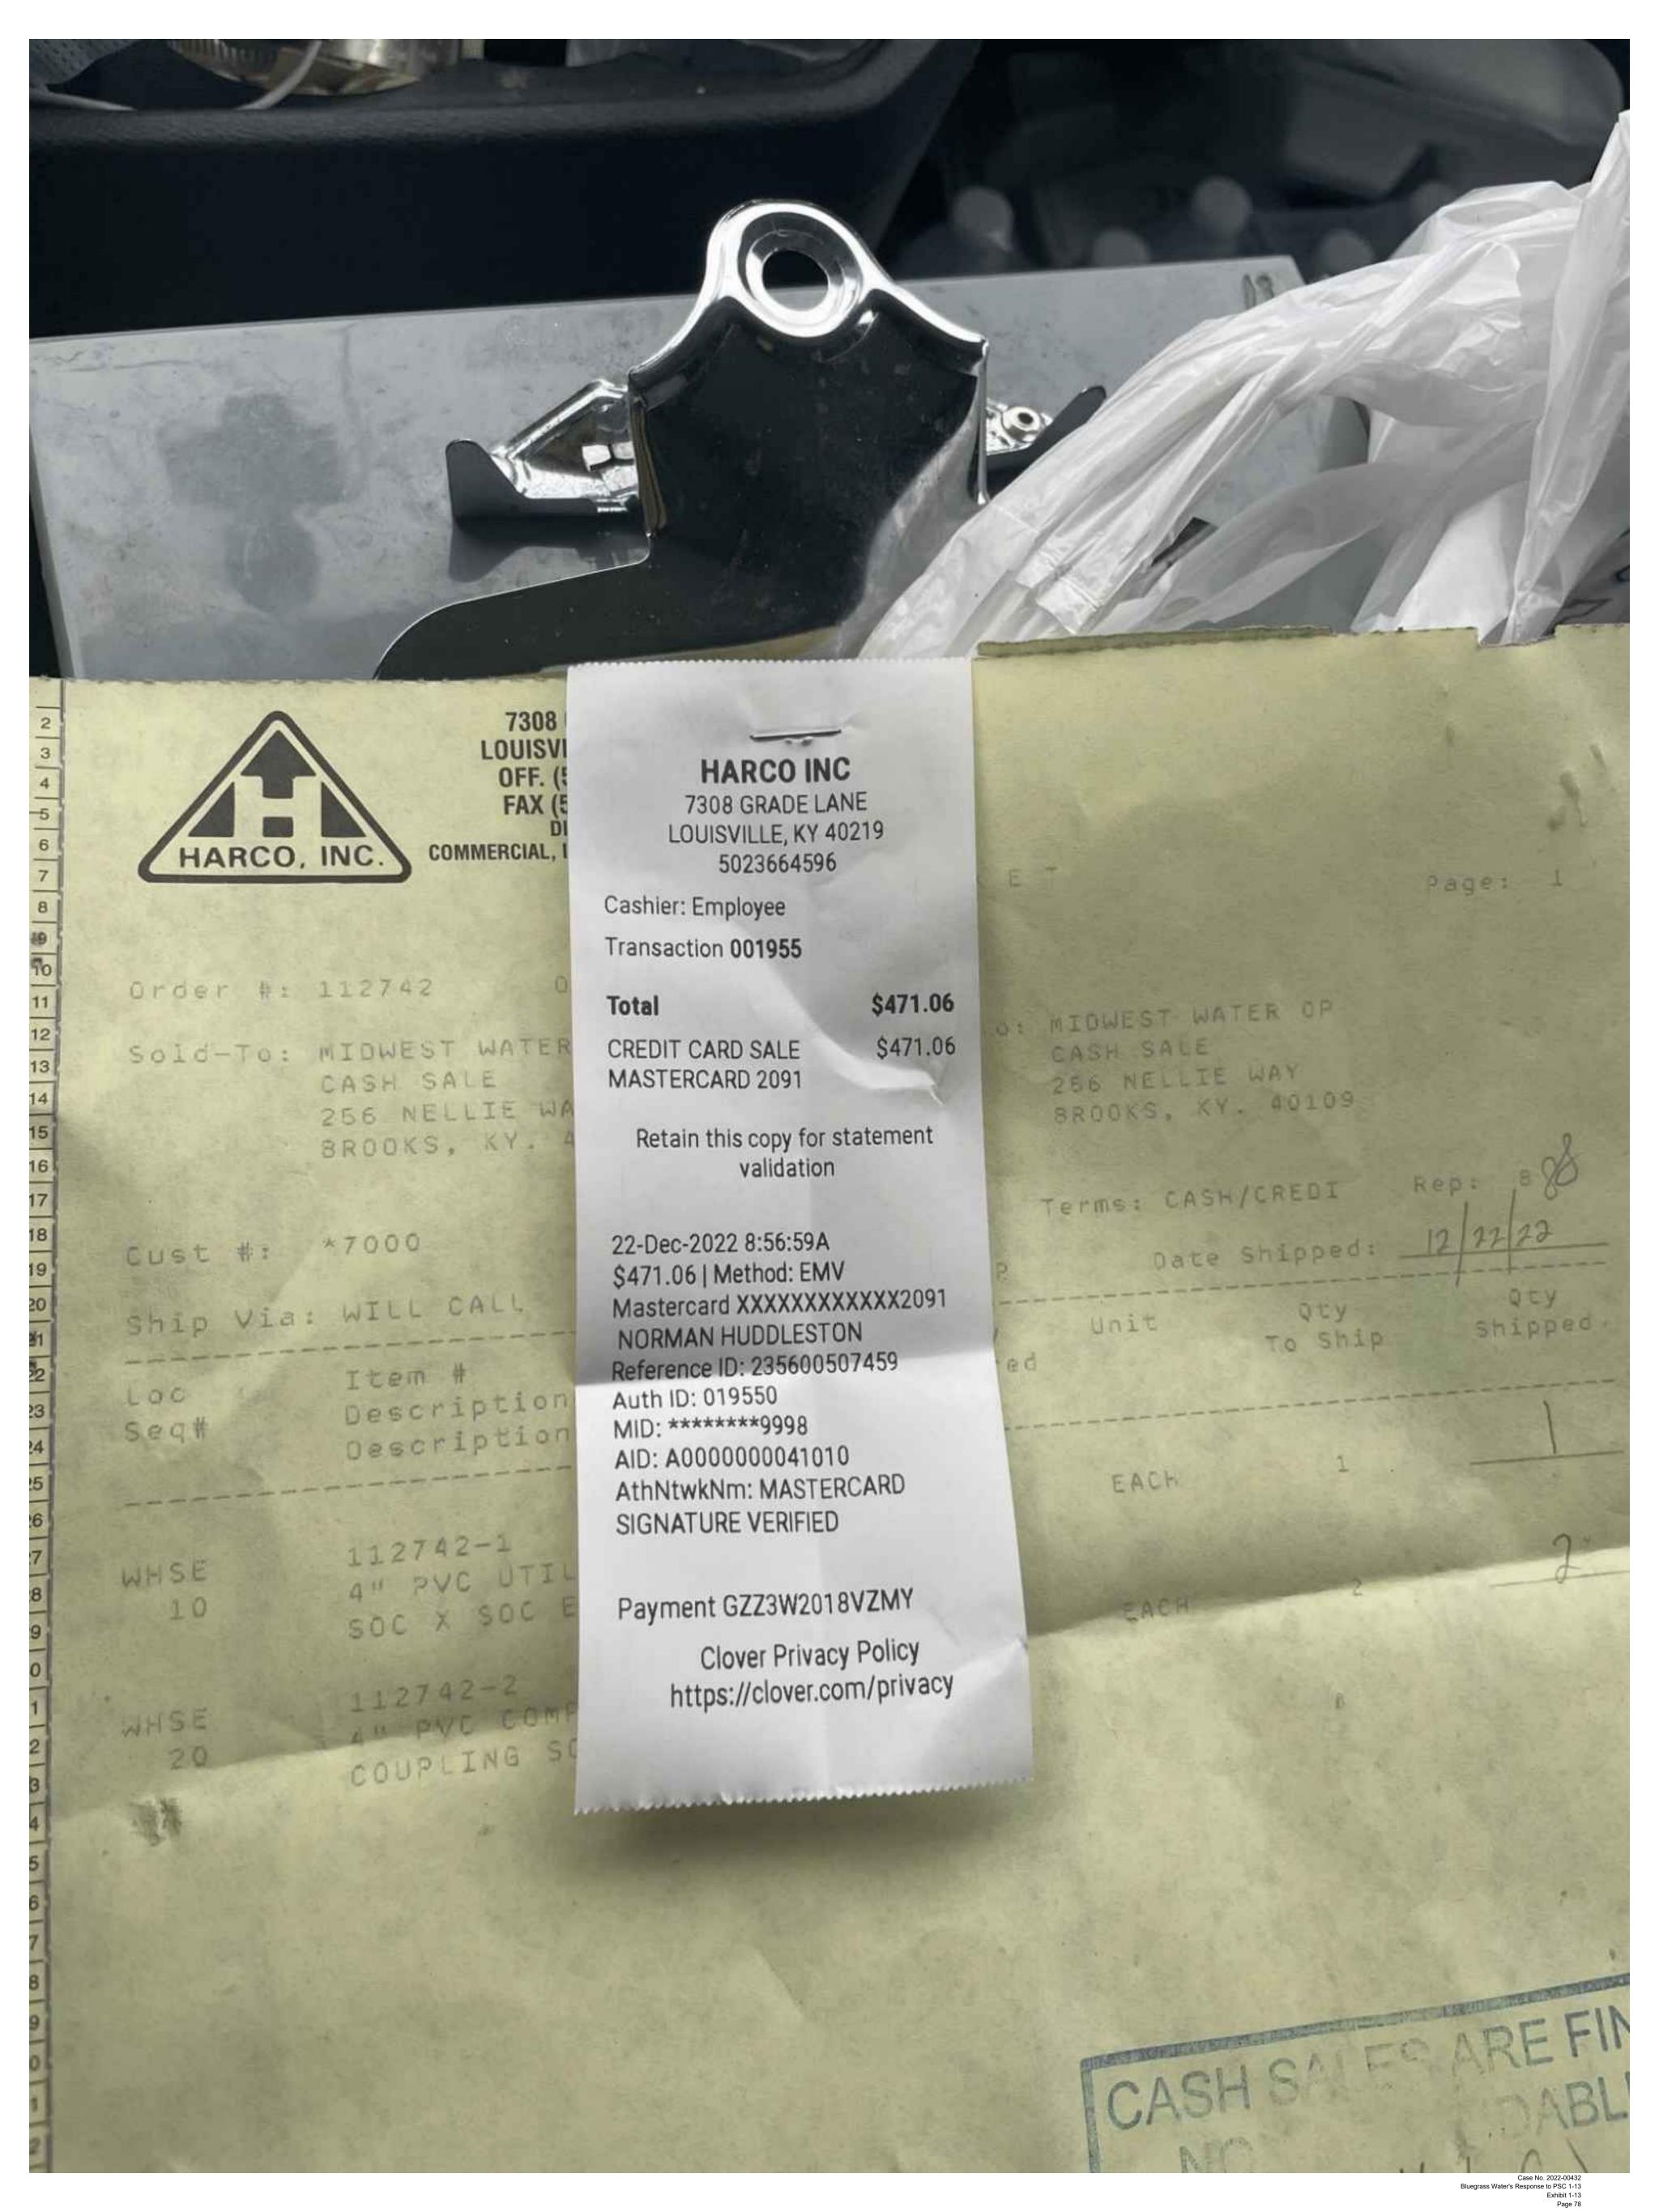

### **APPROVED**

By Arthur Faiello at 10:55 pm, Feb 16, 2023

Project

KY-LH Treatment Wastewater

| Serviced   | Item Code            | Class                                        | Description                                                                                             |               | Qty           | Price Each          | Amount     |
|------------|----------------------|----------------------------------------------|---------------------------------------------------------------------------------------------------------|---------------|---------------|---------------------|------------|
| 11/4/2022  | Non-contract (Operat | Treatment & Disposal                         | WO 273185425 Assist Buchanan's hauling.                                                                 | s with sludge | 4.5           | 70.00               | 315.00     |
| 11/4/2022  | Non-contract (Operat | Treatment & Disposal                         | WO 273185425 Assist Buchanan's hauling.                                                                 | 1.5           | 722 70.00     | 105.00              |            |
| 11/7/2022  | Emergency Locate     | Services,Meters&Fire                         | WO 223110770 Emergency locate<br>Windsong Way                                                           | e at 101      | 1             | 712 50.00           | 50.00      |
| 11/9/2022  | Non-contract (Operat | General Plant WW                             | WO 273190472 Ran some string i<br>conduit from building to electric p<br>electrician to pull wire threw |               | 7.5           | 70.00               | 525.00     |
| 11/13/2022 | Non-contract (Operat | General Plant WW                             | WO 273212391<br>Repair broken steps to clarifier                                                        |               | 1             | 70.00               | 70.00      |
| 11/15/2022 | Non-contract (Operat | General Plant WW                             | WO 273193191 Fixing the gravel treatment plant, mostly the hill an at treatment plant with excavator a  | d turnaround  | 9             | 105.00              | 945.00     |
| 11/16/2022 | Non-contract (Operat | Treatment & Disposal                         | WO 273193623 Dug pipe out from contact tank going uphill to contact                                     | 2             | 70.00         | 140.00              |            |
| 11/16/2022 | Non-contract (Operat | Treatment & Disposal                         | WO 273193623 Dug pipe out from contact tank going uphill to contact                                     |               | 10.5          | 70.00               | 735.00     |
| 11/17/2022 | Non-contract (Operat | Treatment & Disposal                         | WO 273193623 Dug the whole pi<br>lifted at clarifier about 8" and cont<br>make it level                 | 12            | 105.00        | 1,260.00            |            |
| 11/18/2022 | Non-contract (Operat | Treatment & Disposal                         | WO 273194338 New airline from contact tank                                                              | 1             | 105.00<br>714 | 105.00              |            |
| 11/18/2022 | Non-contract (Operat | Treatment & Disposal                         | WO 273193623 Finished leveling backfill everything                                                      | pipe and      | 11.5          | 105.00<br>107.006   | 1,207.50   |
| 6/29/2022  | *Reimb Group         | Treatment & Dianagal                         | Martins Sanitation Invoice 121165                                                                       | -             |               | 722 1,050.00        | 1,050.00   |
| 11/9/2022  |                      | Treatment & Disposal<br>Collection & Pumping | Sunbelt Rentals Inv# 132965338-0<br>WO273193623                                                         |               |               | 1,756.10<br>107.006 | 1,756.10   |
| 11/30/2022 |                      | Treatment & Disposal                         | Central Bank Credit Card<br>Charges-Repairs/Maintenance                                                 |               |               | 714 89.99           | 89.99      |
|            |                      |                                              | Total Reimbursable Expenses                                                                             |               |               |                     | 2,896.09   |
|            |                      |                                              |                                                                                                         | Total         |               |                     | \$8,353.59 |