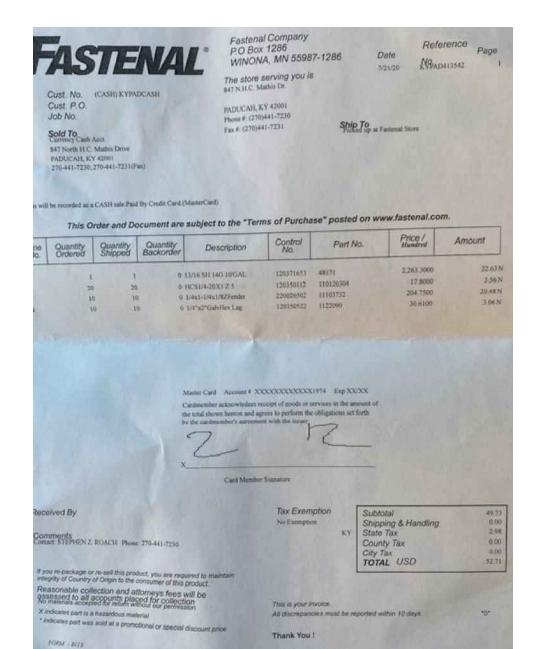

ERED     | SHIPE    | PED     | UNIT PRICE | EXTENSION |
| RD1RSTI                          | F184T4BB   | 5         | 0       | EA      |          | 1.00      |          | 1.00    | 542.40     | 542.40    |
|                                  |            |           |         |         |          |           |          |         |            |           |

FL5-1800-184T (TSBCNM) TECHTOP MOTO Customer Part No:

We appreciate your patronage!

Please Remit Payment to: Warden Electric Company P O Box 1283 Paducah, KY 42002

| TAXABLE | NONTAXABLE | FREIGHT | SALES TAX | MISC      | TOTAL  |
|---------|------------|---------|-----------|-----------|--------|
| 542.40  | 0.00       | 0.00    | 32.54     | 0.00      | 574.94 |
|         | PRE        | PAYMENT | 574.94    | TOTAL DUE | 0.00   |





## Invoice

| Date      | Invoice # |
|-----------|-----------|
| 8/25/2020 | 00800     |

Bill To

CSWR, LLC/KY-Bluegrass Utility Josiah Cox 1650 Des Peres Rd, Suite 303 St. Louis, MO 63131

| DATE RCV | D <sup>09/01/20</sup> | GL CODE | See Below |
|----------|-----------------------|---------|-----------|
| PRCD BY  | Krista                | GL DATE | 8/1/20    |

Project

KY-Center Ridge-Timberland Wastewater

| Serviced  | Qty | Item Code                | Description                                                                                                               | Price Each         | Amount |
|-----------|-----|--------------------------|---------------------------------------------------------------------------------------------------------------------------|-------