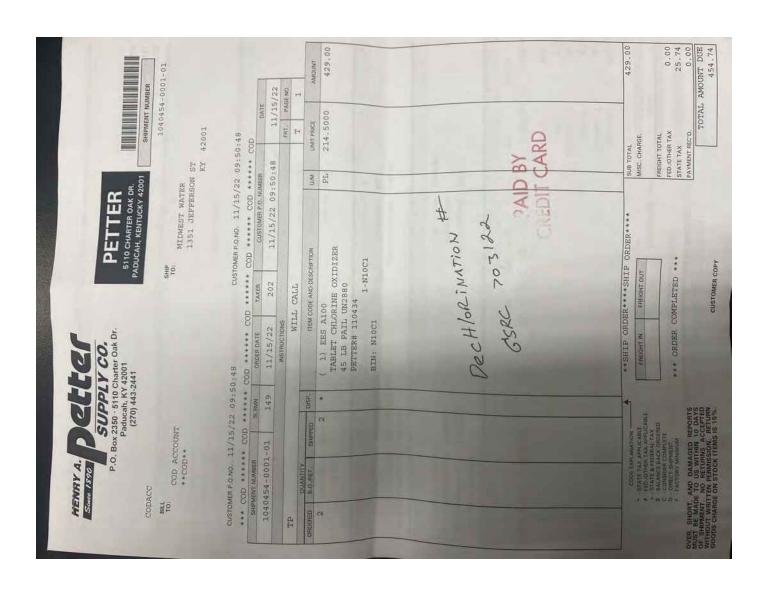

ble Expenses  FD iello at 10:55 pm, Feb 1 | 73203817<br>3-Facility |     | 722 1,000.00<br>500.00<br>1,500.00<br>1,000.00<br>454.74<br>704 | 1,000.00<br>500.00<br>1,500.00<br>1,000.00<br>454.74<br>4,454.74 |
|                                                                  |           | I                                                                                                                             |                                                                                                                                                                                                                         | Total                  |     |                                                                 | \$4,454.74                                                       |



## MIKE PETTER

No. 12168

### Septic Tank and Sewer Service

P.O. Box 2223 Paducah, KY 42002-2223 Ph. (270) 442-0636

| Midwest WAtor Operat                                                                                                           | 11/2/2022         |
|--------------------------------------------------------------------------------------------------------------------------------|-------------------|
| Bluegos WATER)                                                                                                                 | 20NS              |
| Hephen Roach Great Oaks Treatment Plans                                                                                        | <i>t</i> <u>w</u> |
| Septic Tank Pumped 2/0Ads of sludge out