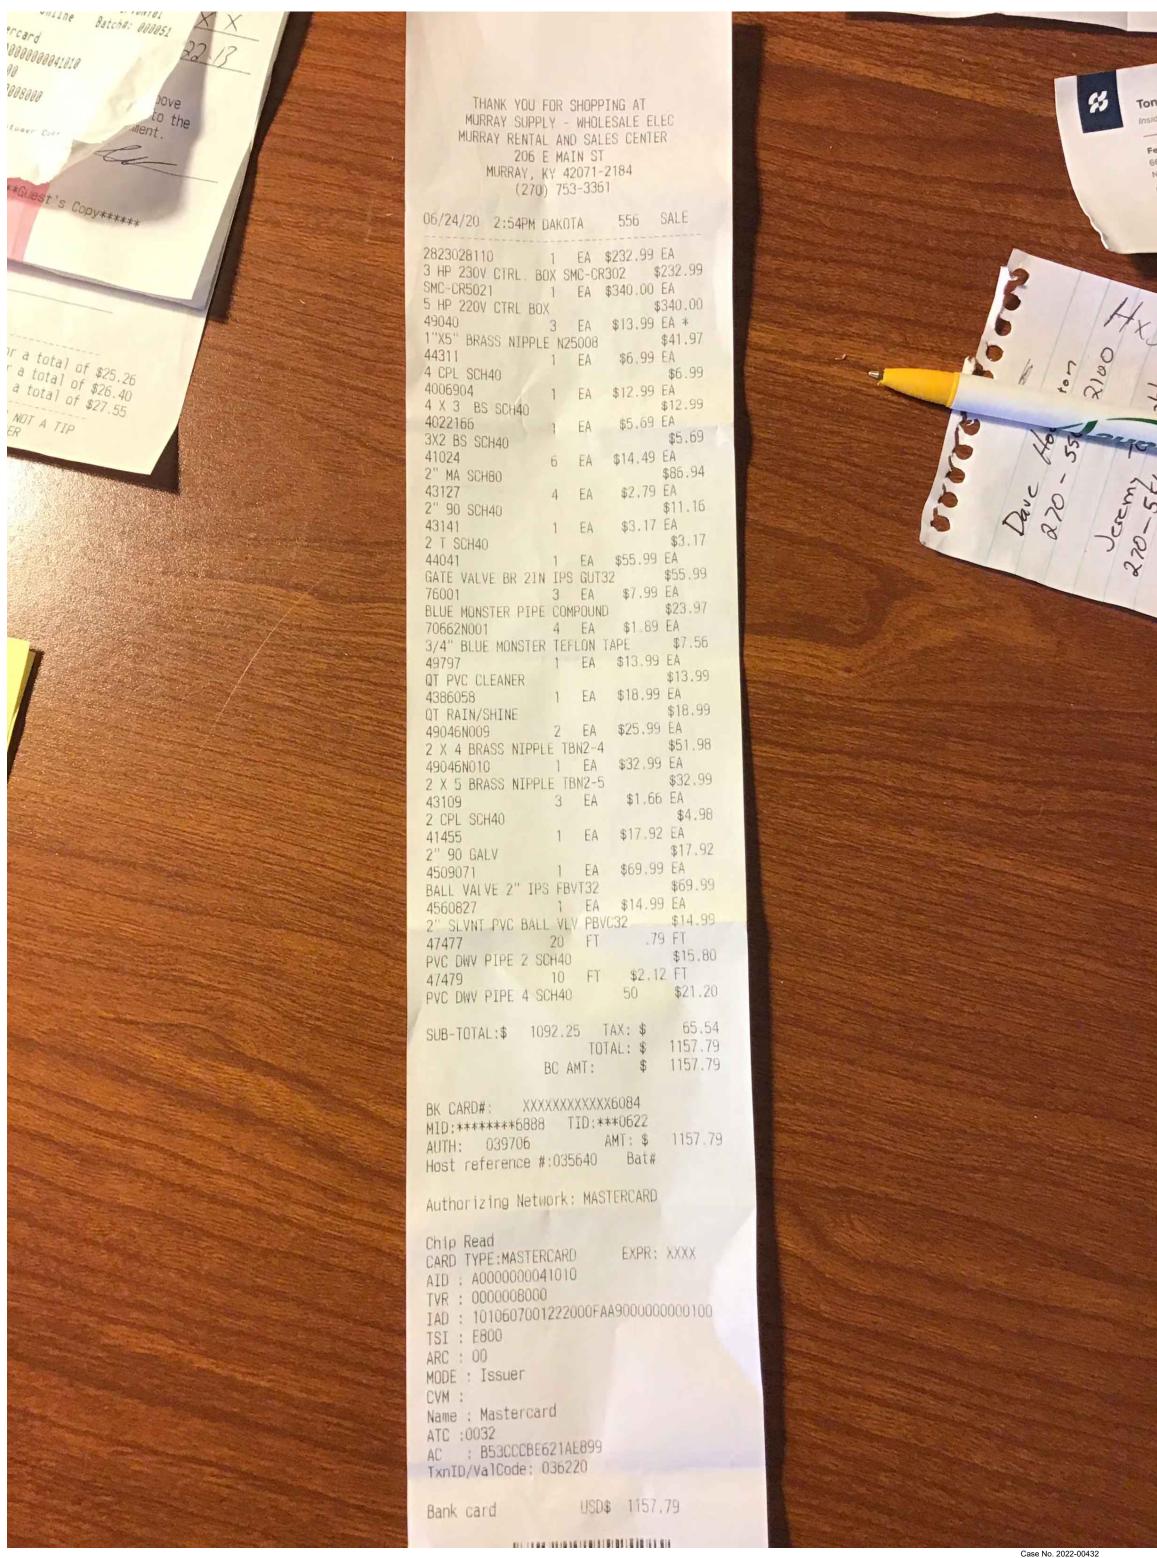

|          |
|           |     |                          |                                                       |            |          |
|           |     |                          |                                                       |            |          |
|           |     |                          |                                                       |            |          |
|           |     |                          |                                                       |            |          |
|           |     |                          |                                                       |            |          |
|           |     |                          |                                                       |            |          |

**Total** 

\$1,373.93





1400 LOWE'S DRIVE HURRAY, KY 42071 (270) 753-9

SALL

SALESN: S0722003 2635281 TRANS# - MANUA

863611 BH POLY LEAF RAKE (-607331 9.98 377691 PENN 20-LB CENTRAL CONTRA 38.98 548834 1-CU FT ORBANIC TOP SOIL 13.44 8 0 1.68

> SUBTOTAL: 62.40 TAX: 3.74

INVOICE 25573 TOTAL: 65.14

M/C: 66.14

M/C: XXXXXXXXXXXXXXX6084 AMOUNT:66.14 AUTHCD: 027736 CHIP REFID:072225107281 07/27/20 15:12:05

> APL: Mastercard TVR: 0000008000 AID: A0000000041010 TSI: E800

STORE: 722 TERMINAL: 25 07/27/20 15:12:31 \*\* OF ITEMS PURCHASED: 10

EXCLUDES FEES, SERVICES AND SPECIAL ORDER ITEMS



THANK YOU FOR SHOPPING LOVE'S.

FOR DETAILS ON OUR RETURN PULICY, VISIT
LOWES.COM/RETURNS

A WRITTEN COPY OF THE RETURN POLICY IS AVAILABLE
AT OUR CUSTOMER SERVICE DESK

STORE MANAGER: BRODY HEMINGWAY

LOWE'S PRICE MATCH GU