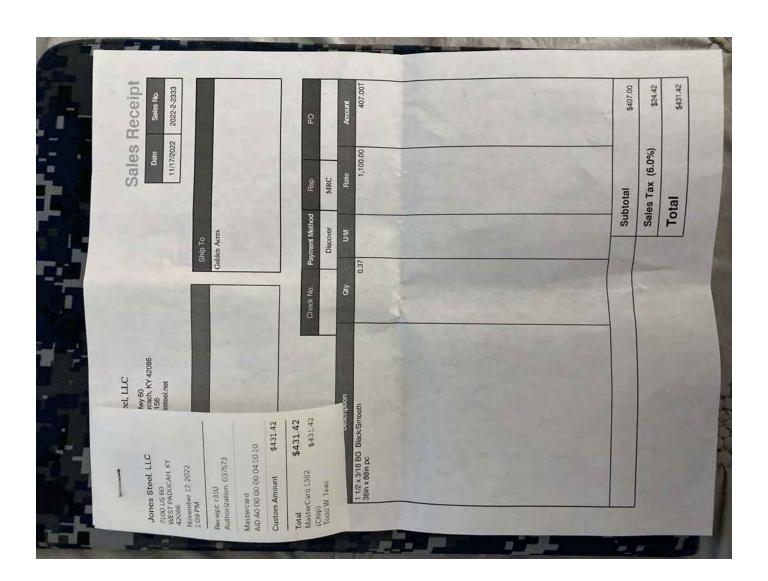

|                                                                                                                 |            |        |                     |                 |
|                        |                                              |                                              |                                                                                                                 |            |        |                     |                 |
|                        |                                              |                                              |                                                                                                                 | Total      |        |                     | \$2,679.81      |





|                                                                                                                                     |                                        |                     |               | SHIP DATE         | 11/9/2022                 | 1,587,30          |                                                                                                                                   | TOTAL       | 1,682.54 | 00.0                |
|-------------------------------------------------------------------------------------------------------------------------------------|----------------------------------------|---------------------|---------------|-------------------|---------------------------|-------------------|------------------------------------------------------