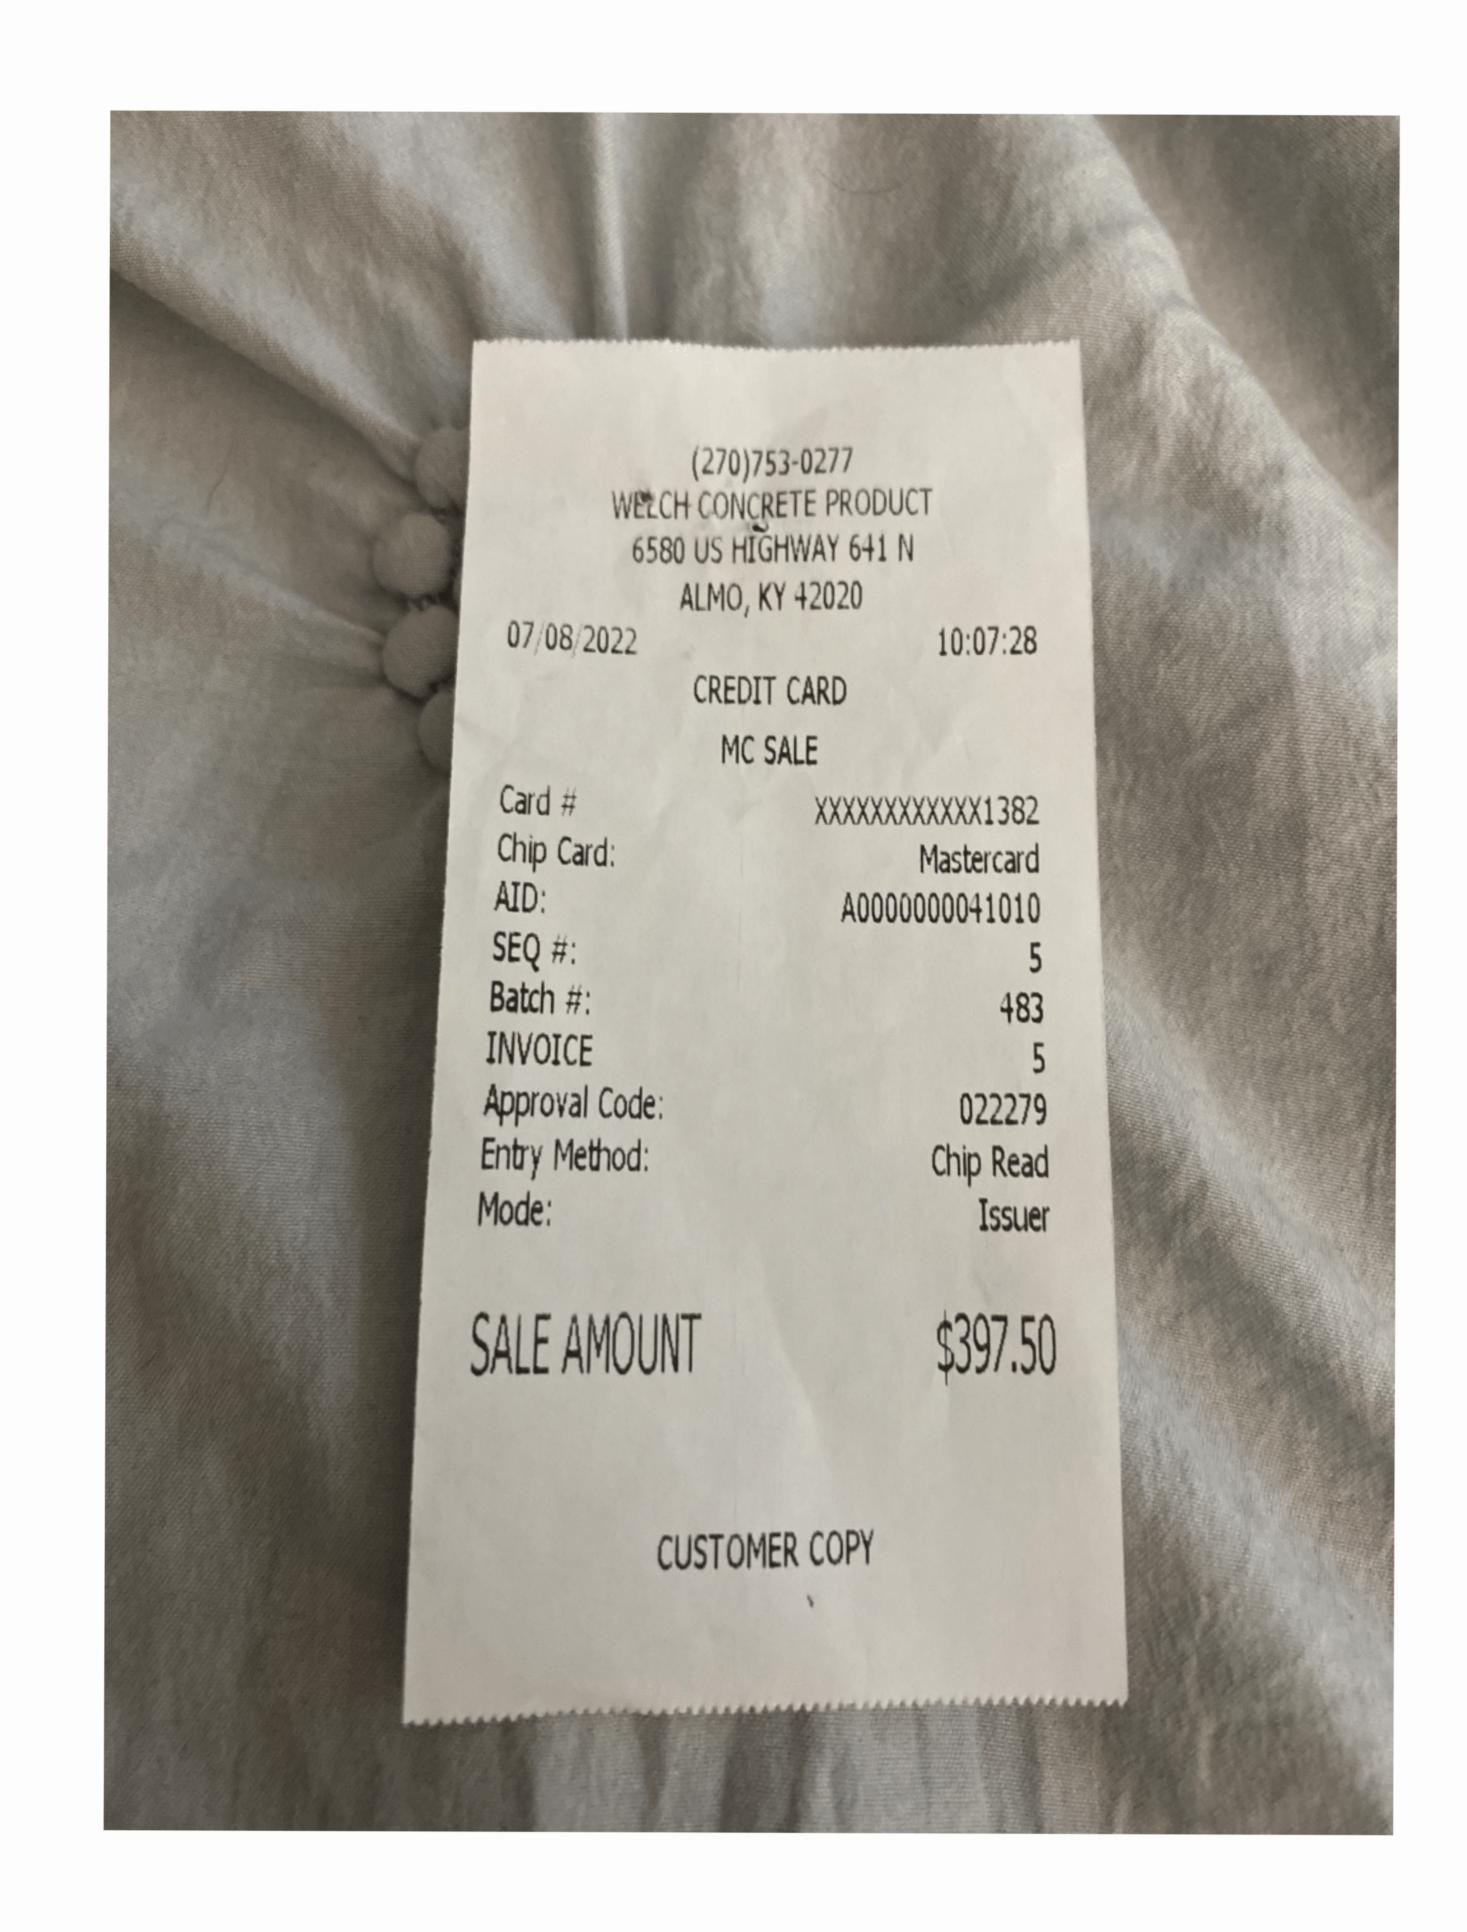

|       |        |            |
| 7/31/2022 | 23334F               | Collection & Pumping | Central Bank Credit Card<br>Charges-Repairs/Maintenance                         |            |     | 712   | 397.50 | 397.50     |
| 7/31/2022 |                      | Treatment & Disposal | Central Bank Credit Card Charges<br>Chemicals                                   | s-Facility |     | 704   | 426.76 | 426.76     |
|           |                      |                      | Total Reimbursable Expenses                                                     |            |     |       |        | 824.26     |
|           |                      |                      |                                                                                 | Total      |     |       |        | \$1,524.26 |





Case No. 2022-00432 Bluegrass Water's Response to PSC 1-13 Exhibit 1-13 Page 2713



1351 Jefferson Street, Suite 301 Washington, MO 63090

# Invoice

| Date      | Invoice # |
|-----------|-----------|
| 7/31/2022 | 08677     |

Bill To

CSWR, LLC/KY-Bluegrass Utility Josiah Cox 1650 Des Peres Rd, Suite 303 St. Louis, MO 63131

DATE RCVD $\frac{09/30/22}{}$  GL CODE $\frac{711}{}$ 

PRCD BY Heather Tulk GL DATE 9.1.22



| Project              |
|----------------------|
| KY-Woodland Acres WW |

| Serviced  | Item Code            | Class            | Description                                                                                   | Qty      | Price Each | Amount     |
|-----------|----------------------|------------------|--------------------------------------------------