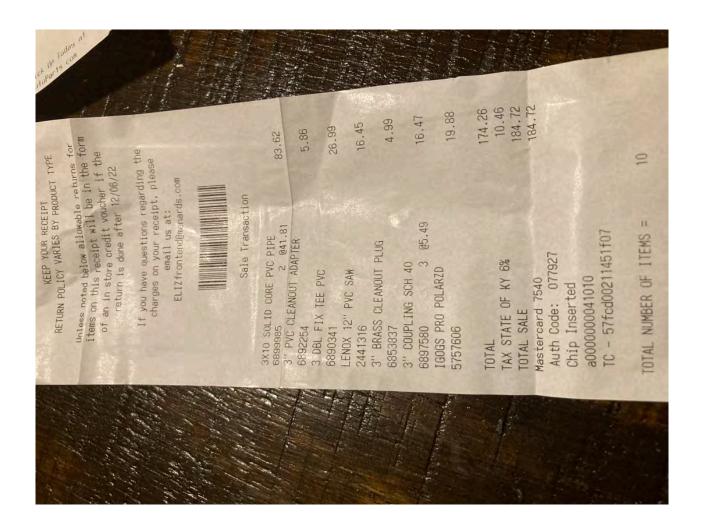

W00D SCRW ZINC PHL FILT #12 X 3 25PC
079617780063 RZB PHD <A>
64.98
RZB FGL POST HOLE DIGGER
098168422345 4X4-10#2PT -A>
18.38
4X4-10FT #2 PT GC
098168609999 2X4-10 PT 2P <A>
7.48
2X4-10FT #2PRIME PT GC WEATHERSHJELD

 SUBTOTAL
 123.60

 SALES TAX
 8.65

 TOTAL
 \$132.25

USD\$ 132.25

AUTH CODE 015879/3021200 Chip Read ATD A0000000041010

Mastercard

P.O.#/JOB NAME: LA PAPILLION



RETURN POLICY DEFINITIONS
POLICY ID DAYS POLICY EXPIRES ON
A 1 90 12/20/2022

### DID WE NAIL IT?

Take a short survey for a chance TO WIN A \$5,000 HOME DEPOT GIFT CARD

Opine en aspañol

www.homedepot.com/survev

User ID: H89 193884 190981 PASSWORD: 22471 190979

Entries must be completed within 14 days of purchase. Entrants must be 18 or older to enter. See complete rules on website. No purchase necessary.





Plumbers Supply Co. P.O. Box 6149 Louisville, KY 40206

Please Remit Payment To:

Questions about this invoice? Call 502-540-0346

Plumbers Supply Co. P.O. Box 634623 Cincinnati, OH 45263-4623

BIII To:

Louisville Louisville, KY USA

Ship To: AIR VIEW Louisville, KY US

INVOICE INVOICE 90252424 Page Invoice Date 1 of 3 9/9/2022 ORDER NUMBER 12726170

Customer ID 9442

Cash Sale PSC Louisville

\*\*\*\*\*\*\* COD \*\*\*\*\*\*\*

|       | PC         | ) Number  |           |     | Term I  | Description                             | Net Due Date             | Disc Du        | e Date | Discour  | nt Amount         |
|-------|------------|-----------|-----------|-----|---------|-----------------------------------------|--------------------------|----------------|--------|----------|------