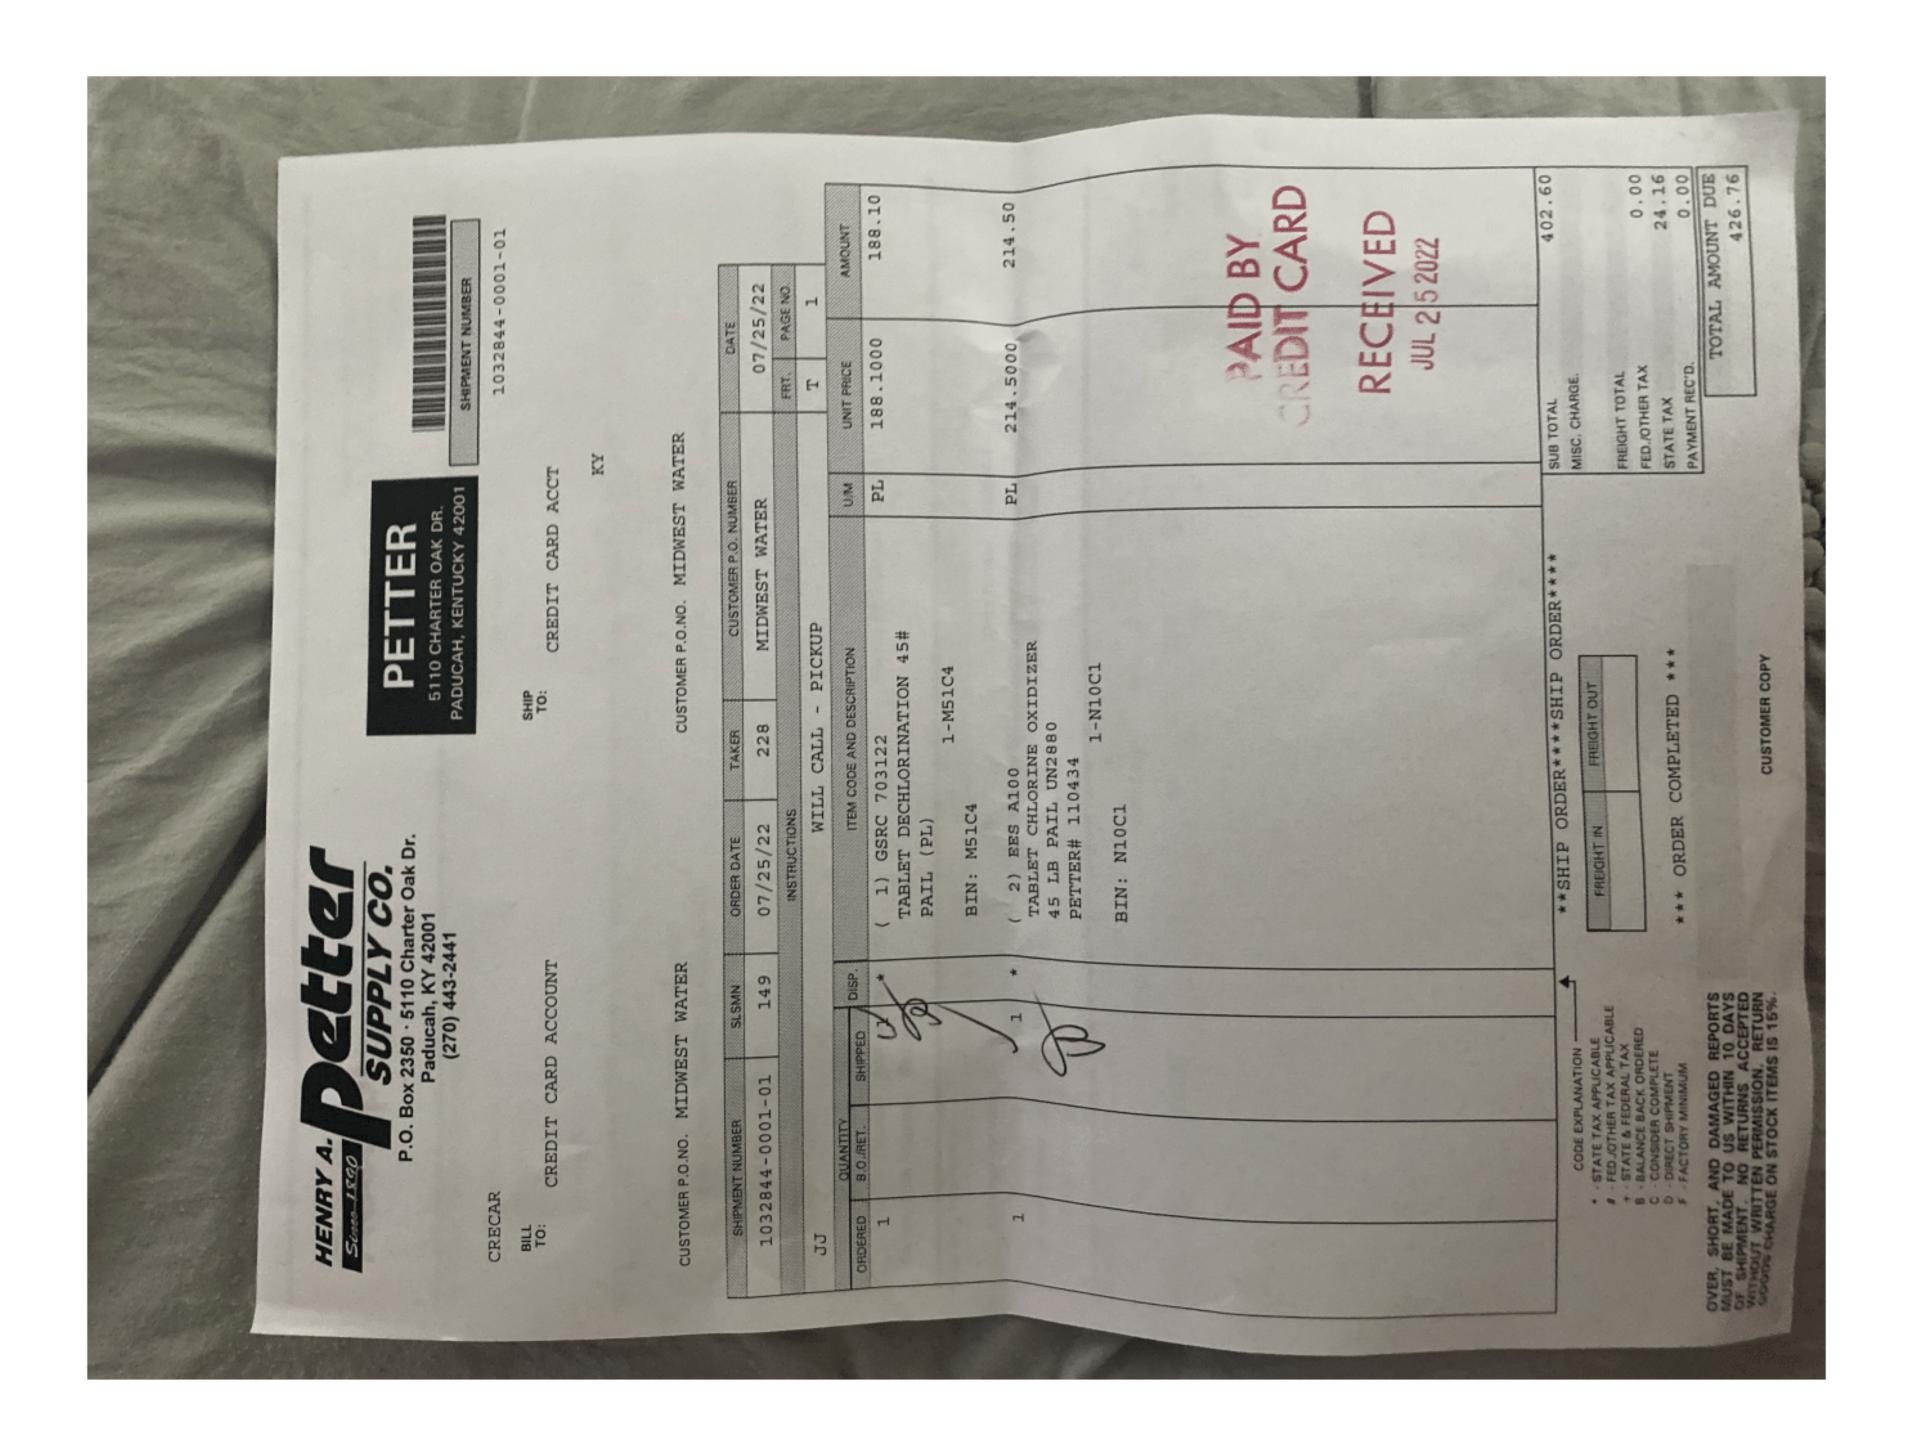

|       |        |            |
| 7/31/2022 | 23334F               | Collection & Pumping | Central Bank Credit Card<br>Charges-Repairs/Maintenance                         |            |     | 712   | 397.50 | 397.50     |
| 7/31/2022 |                      | Treatment & Disposal | Central Bank Credit Card Charges<br>Chemicals                                   | s-Facility |     | 704   | 426.76 | 426.76     |
|           |                      |                      | Total Reimbursable Expenses                                                     |            |     |       |        | 824.26     |
|           |                      |                      |                                                                                 | Total      |     |       |        | \$1,524.26 |





Case No. 2022-00432 Bluegrass Water's Response to PSC 1-13 Exhibit 1-13 Page 2713



1351 Jefferson Street, Suite 301 Washington, MO 63090

# Invoice

| Date      | Invoice # |
|-----------|-----------|
| 7/31/2022 | 08677     |

Bill To

CSWR, LLC/KY-Bluegrass Utility Josiah Cox 1650 Des Peres Rd, Suite 303 St. Louis, MO 63131

DATE RCVD $\frac{09/30/22}{}$  GL CODE $\frac{711}{}$ 

PRCD BY Heather Tulk GL DATE 9.1.22



| Project              |
|----------------------|
| KY-Woodland Acres WW |

| Serviced  | Item Code            | Class            | Description                                                                                   | Qty      | Price Each | Amount     |
|-----------|----------------------|------------------|----------------------------------------------------