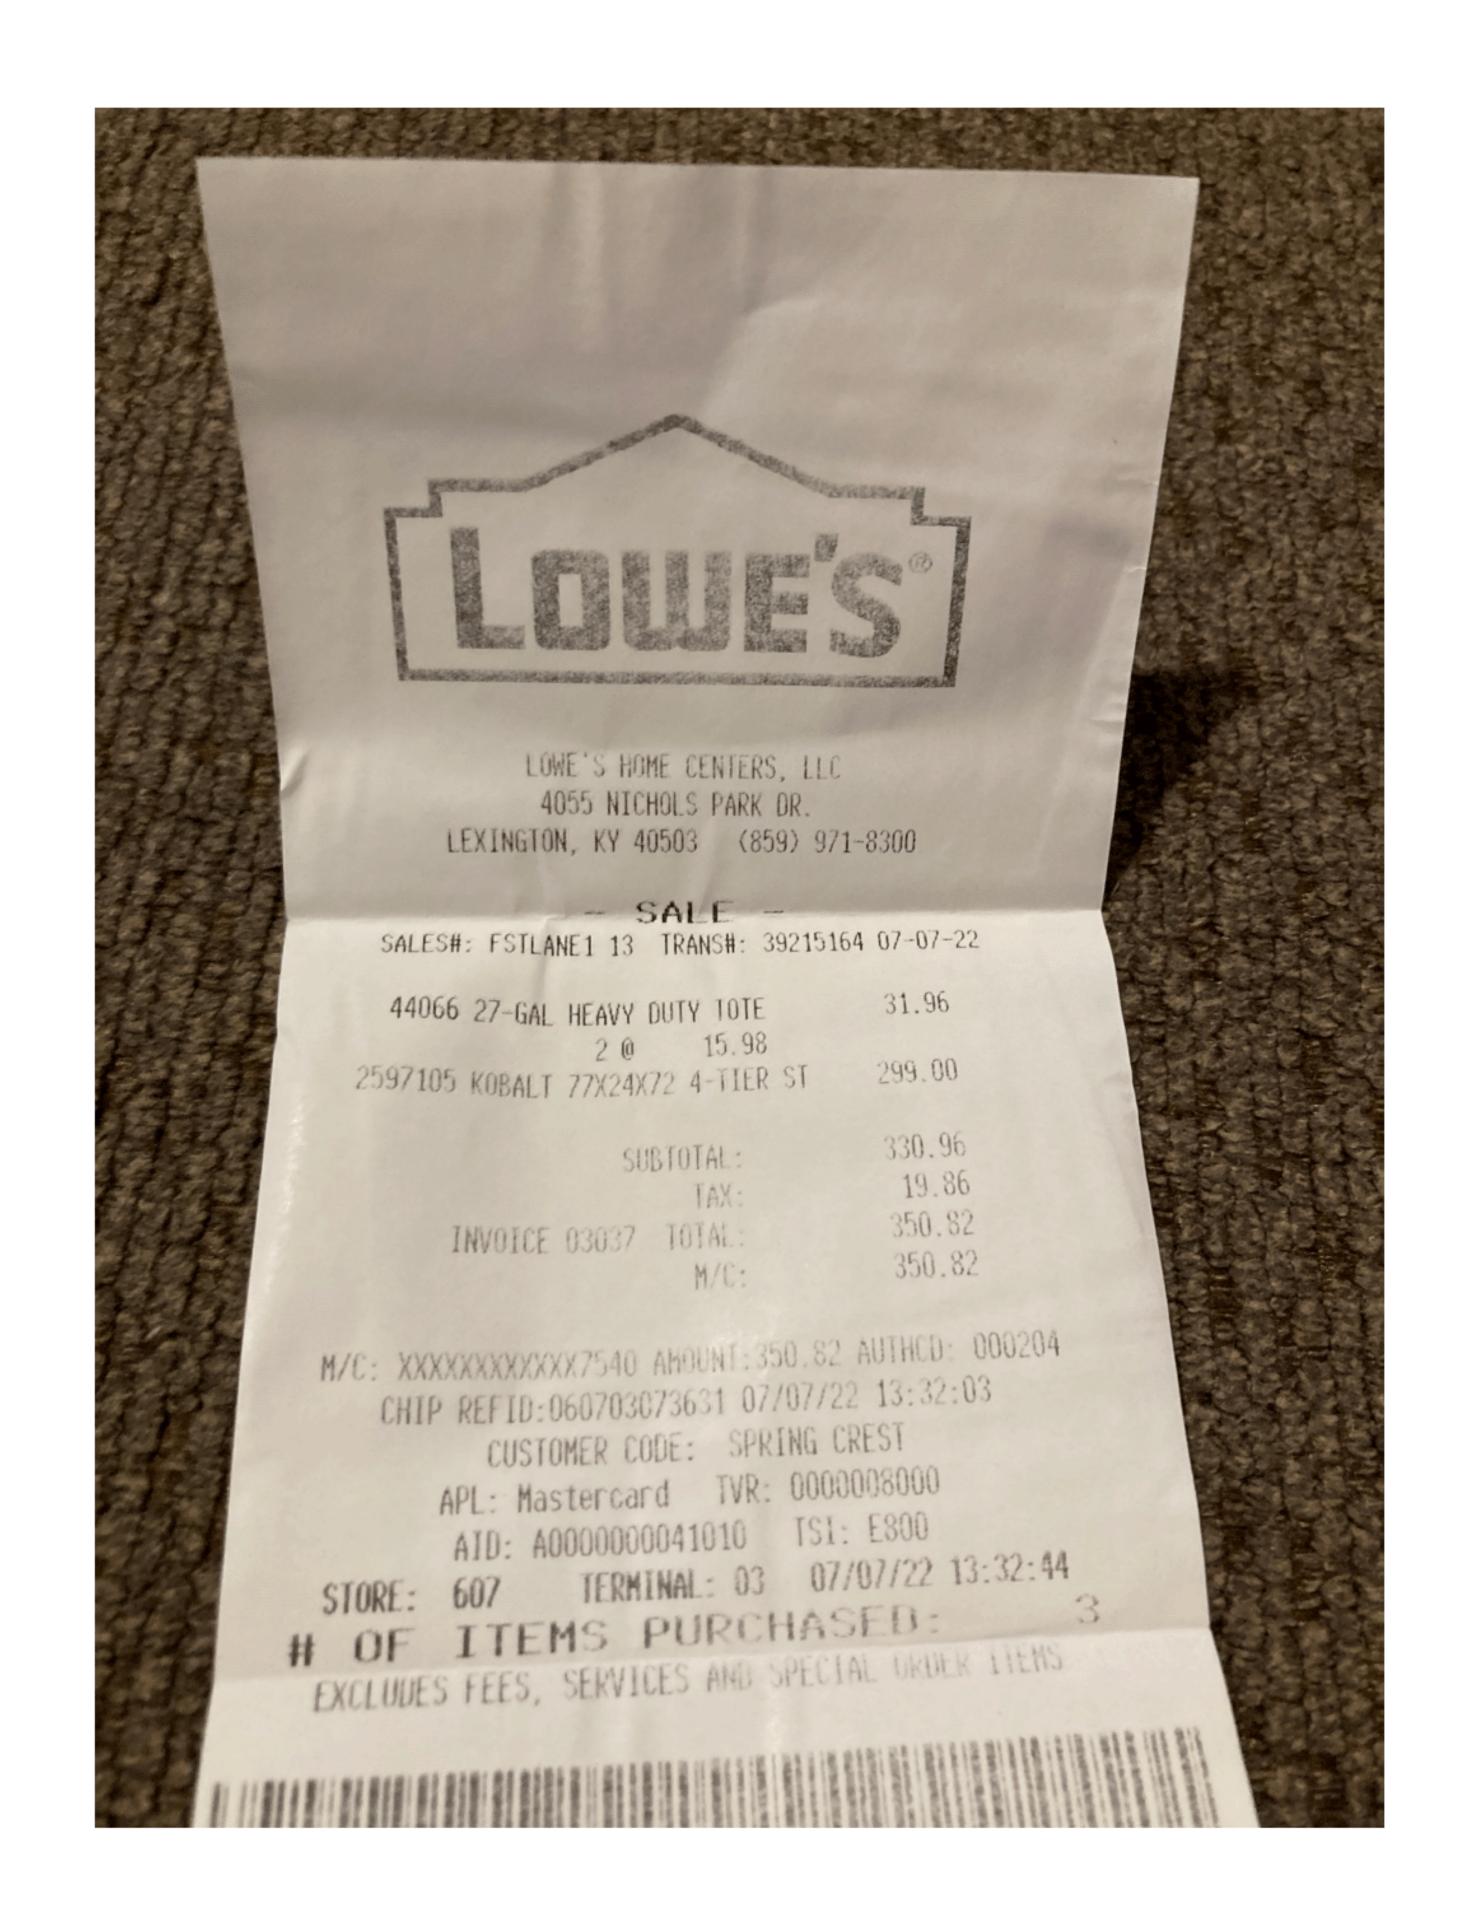

any and had them repair the | sewer leak.<br>ntacted water | 4   | 70.00             | 280.00     |
| 7/31/2022 |                      | General Plant WW | Central Bank Credit Card<br>Charges-Repairs/Maintenance                                                  |                              |     | 350.82<br>107.006 | 350.82     |
|           |                      |                  |                                                                                                          |                              |     |                   |            |
|           |                      |                  |                                                                                                          | Total                        |     |                   | \$7,175.82 |





1351 Jefferson Street, Suite 301 Washington, MO 63090

# Invoice

| Date      | Invoice # |
|-----------|-----------|
| 7/31/2022 | 08676     |

Bill To

CSWR, LLC/KY-Bluegrass Utility Josiah Cox 1650 Des Peres Rd, Suite 303 St. Louis, MO 63131

PRCD BY Heather Tulk GL DATE 9.1.22

711 - \$420.00 715 - \$210.00 712 - \$467.50 704 - \$426.76

**APPROVED** 

By Arthur Faiello at 5:57 pm, Nov 30, 2022

Project

KY-Timberland Wastewater

| Serviced  | Item Code            | Class                | Description                                                                     |            | Qty | Price | e Each | Amount     |
|-----------|----------------------|----------------------|---------------------------------------------------------------------------------|------------|-----|-------