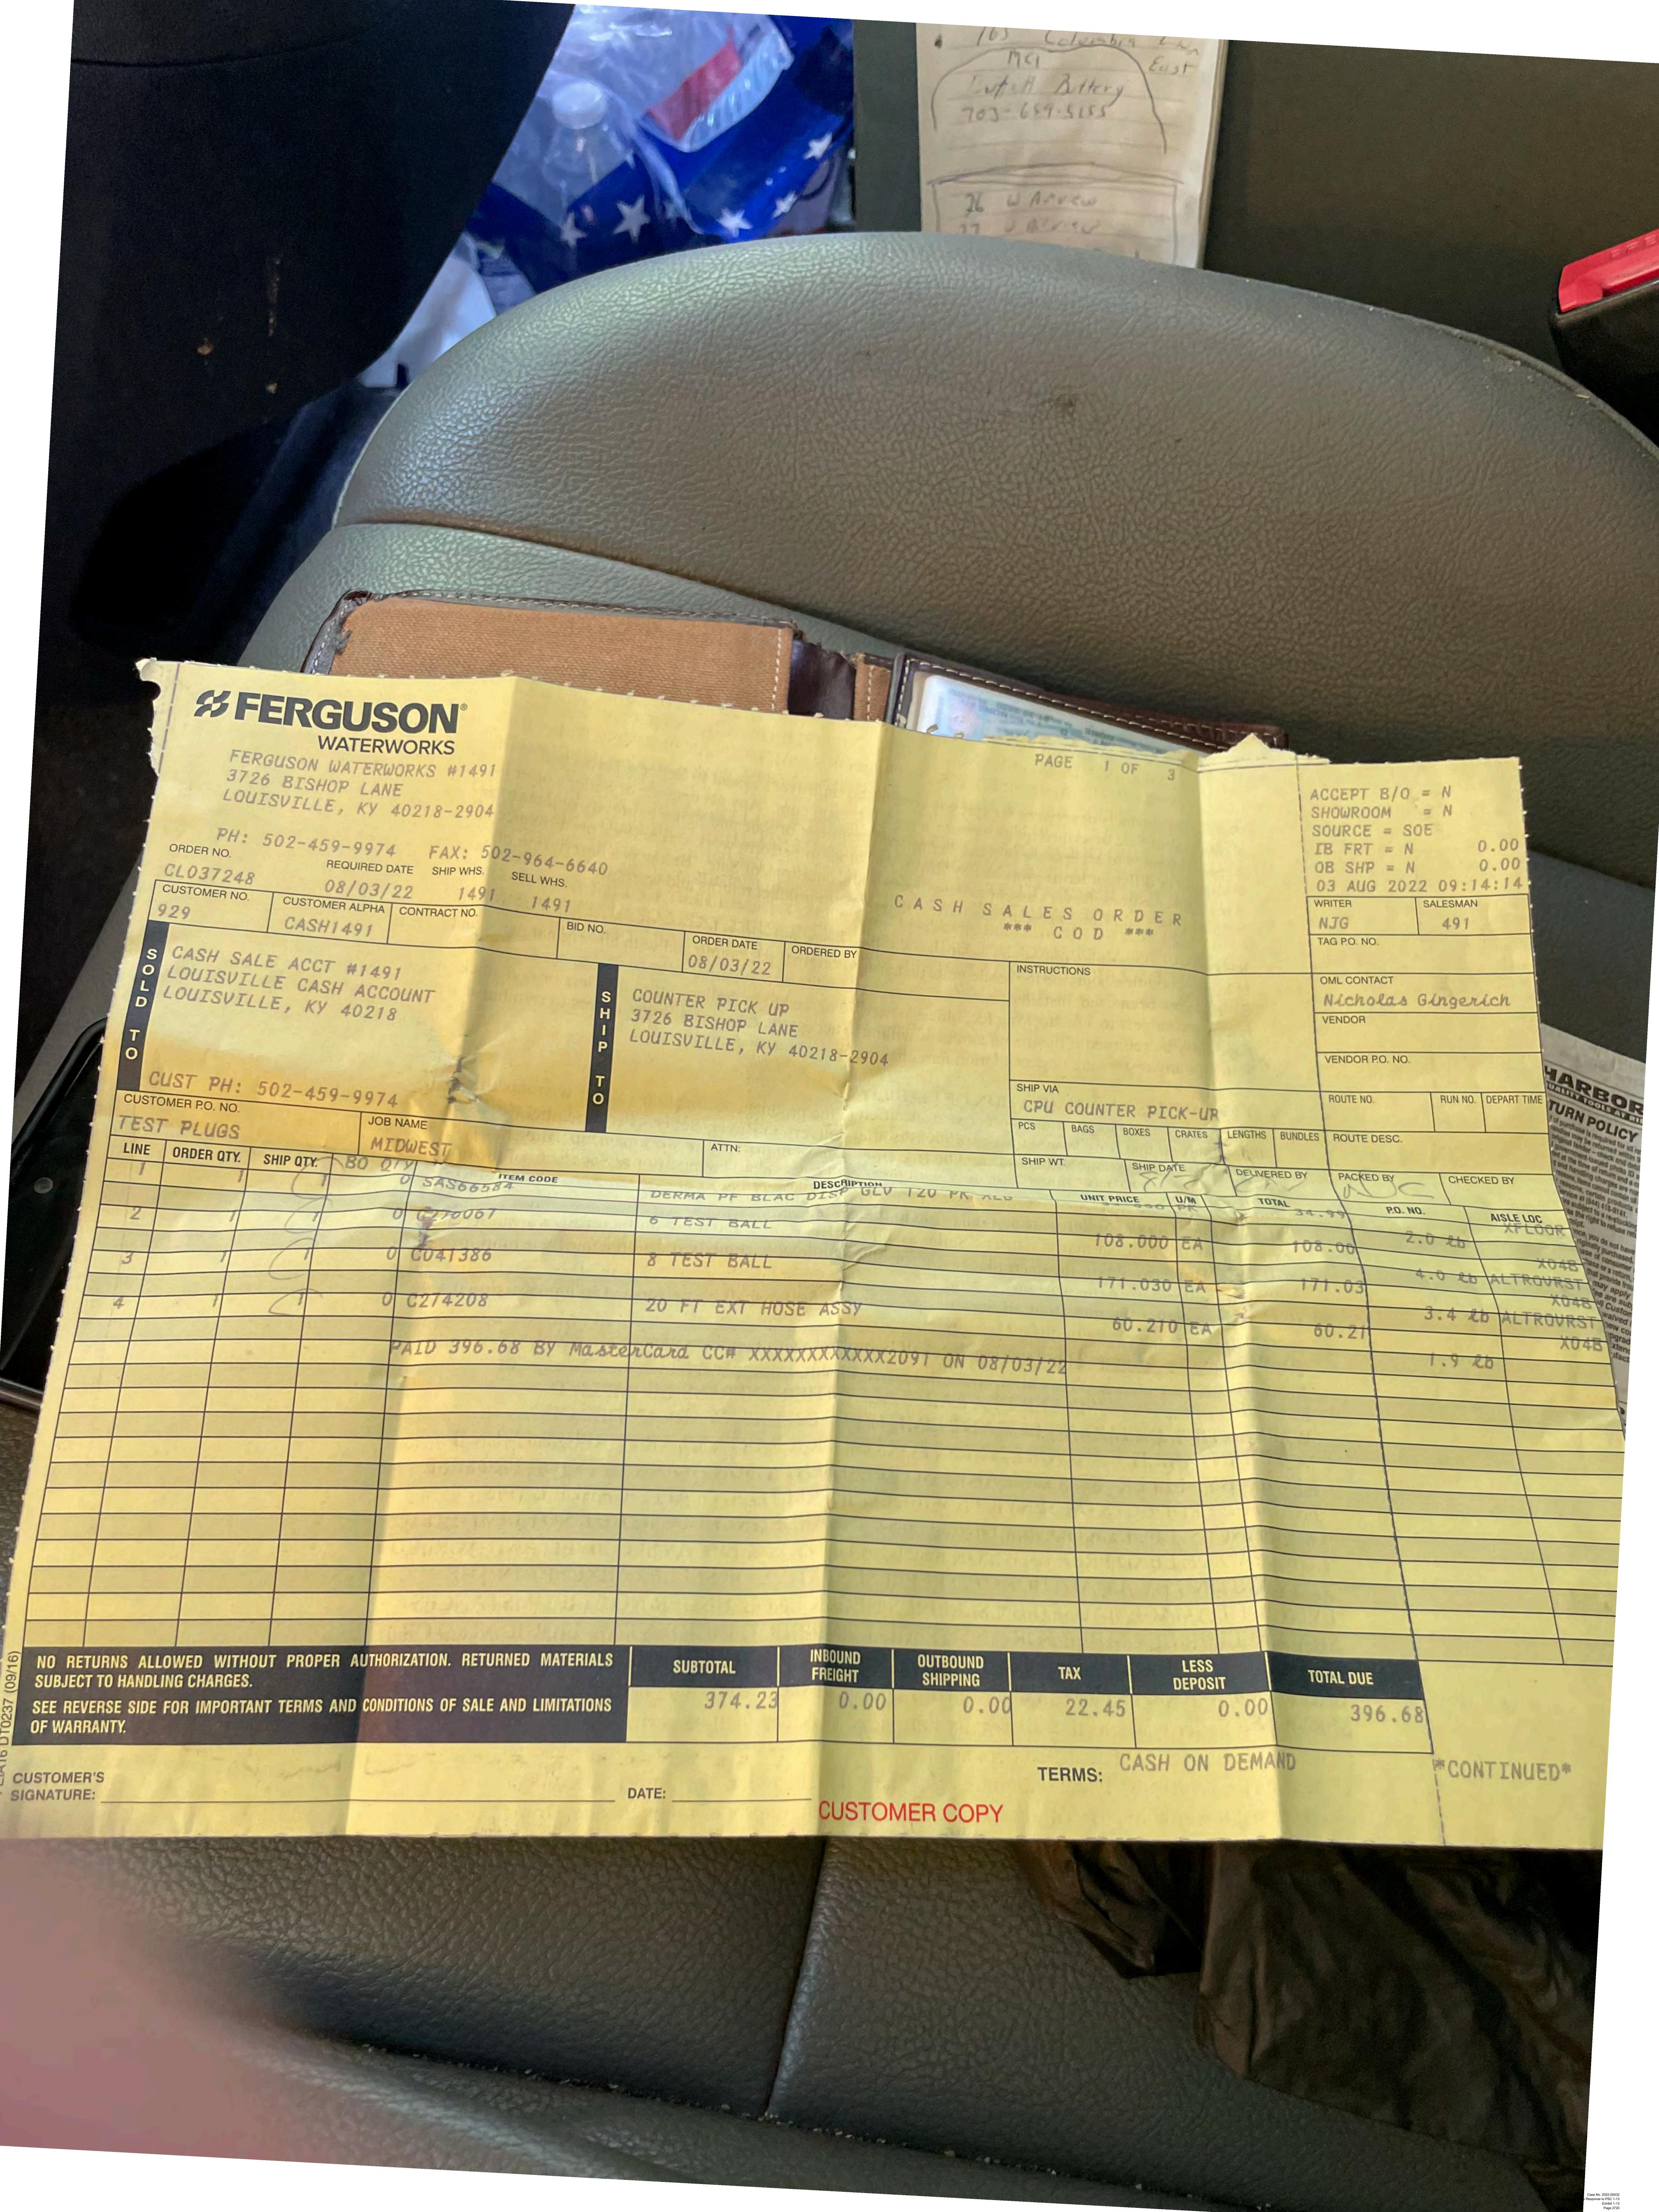

## **INVOICE**

Masters Supply Inc.

Branch: 20

Masters Supply - Elizabethtown

PO Box 34337

Louisville, KY 40232

INVOICE

4609285

Invoice Date

Page

10/11/2019 16:08:48

2 of 2 ORDER NUMBER

2079912

502-459-2900

|                 | Quantities           | Item ID          | Pricing<br>UOM | Unit  | Extended<br>Price |
|-----------------|----------------------|------------------|----------------|-------|-------------------|
| Ordered Shipped | d Remaining UOM Size | Item Description | Unit Size      | Price | 17700             |

## **INVOICE**

Page

1 of 2

INVOICE

4609285

ORDER NUMBER

2079912

Invoice Date

10/11/2019 16:08:48

Masters Supply Inc.

Branch: 20

Masters Supply - Elizabethtown

PO Box 34337

Louisville, KY 40232

US

440.400

Ship To:

Elizabethto wn D+ COD 1839 S. Dixie

Elizabethtown, KY 42701

502-459-2900

Bill To:

Elizabethto wn D+ COD 1839 S. Dixie Elizabethto wn, KY 42701

US

Customer ID: 18358

|              | PO N     | umber                         |                | Term Des                         | scription   | Net Due Date  | Disc Due       | Date | Discount Amount |                   |
|--------------|----------|-------------------------------|----------------|----------------------------------|-------------|---------------|----------------|------|-----------------|-------------------|
| John         |          | COD 10/11/2019                |                | 10/11/20                         | 019         | 0.00          |                |      |                 |                   |
| Order L      | ate      | Pick Ticket No                |                |                                  | Primary Sal | esrep Name    |                |      | Taker           |                   |
| 10/11/2019 1 | 5:49:30  | 0 3711542 CASH SA             |                |                                  | SALES       |               |                | DEV  |                 |                   |
|              |          | uantities UOM                 | it Size        | Item ID                          | ription     |               | Pricing<br>UOM |      | Unit<br>Price   | Extended<br>Price |
| Ordered      | Shipped  | Remaining Un  EWC - E-Town Wi | it Dice        |                                  | Tracking #: |               | Unit Size      | el   |                 |                   |
| Ţ            | Carrier: | 0 EA                          | 1.0            | 4415100<br>2-1/2 IM:<br>5: BPLUG | P STD BLK S |               | EA<br>1.0000   | 0    | 5.8500          | 5,85              |
| 3            | 3        | 0 EA                          | 1.0            | 5275260<br>2X2-1/2               | IMP STD E   | BLK NIPPLE    | EA<br>1.0000   | 0    | 4.7670          | 14.30             |
| 2            | 2        |                               | 1.0<br>dered A | 5500410<br>2-IN MPT<br>s: BARB   | TXHOSE GAI  | LV KC NIPPLES | EA<br>1.0000   | 0    | 8.0500          | 16.10             |