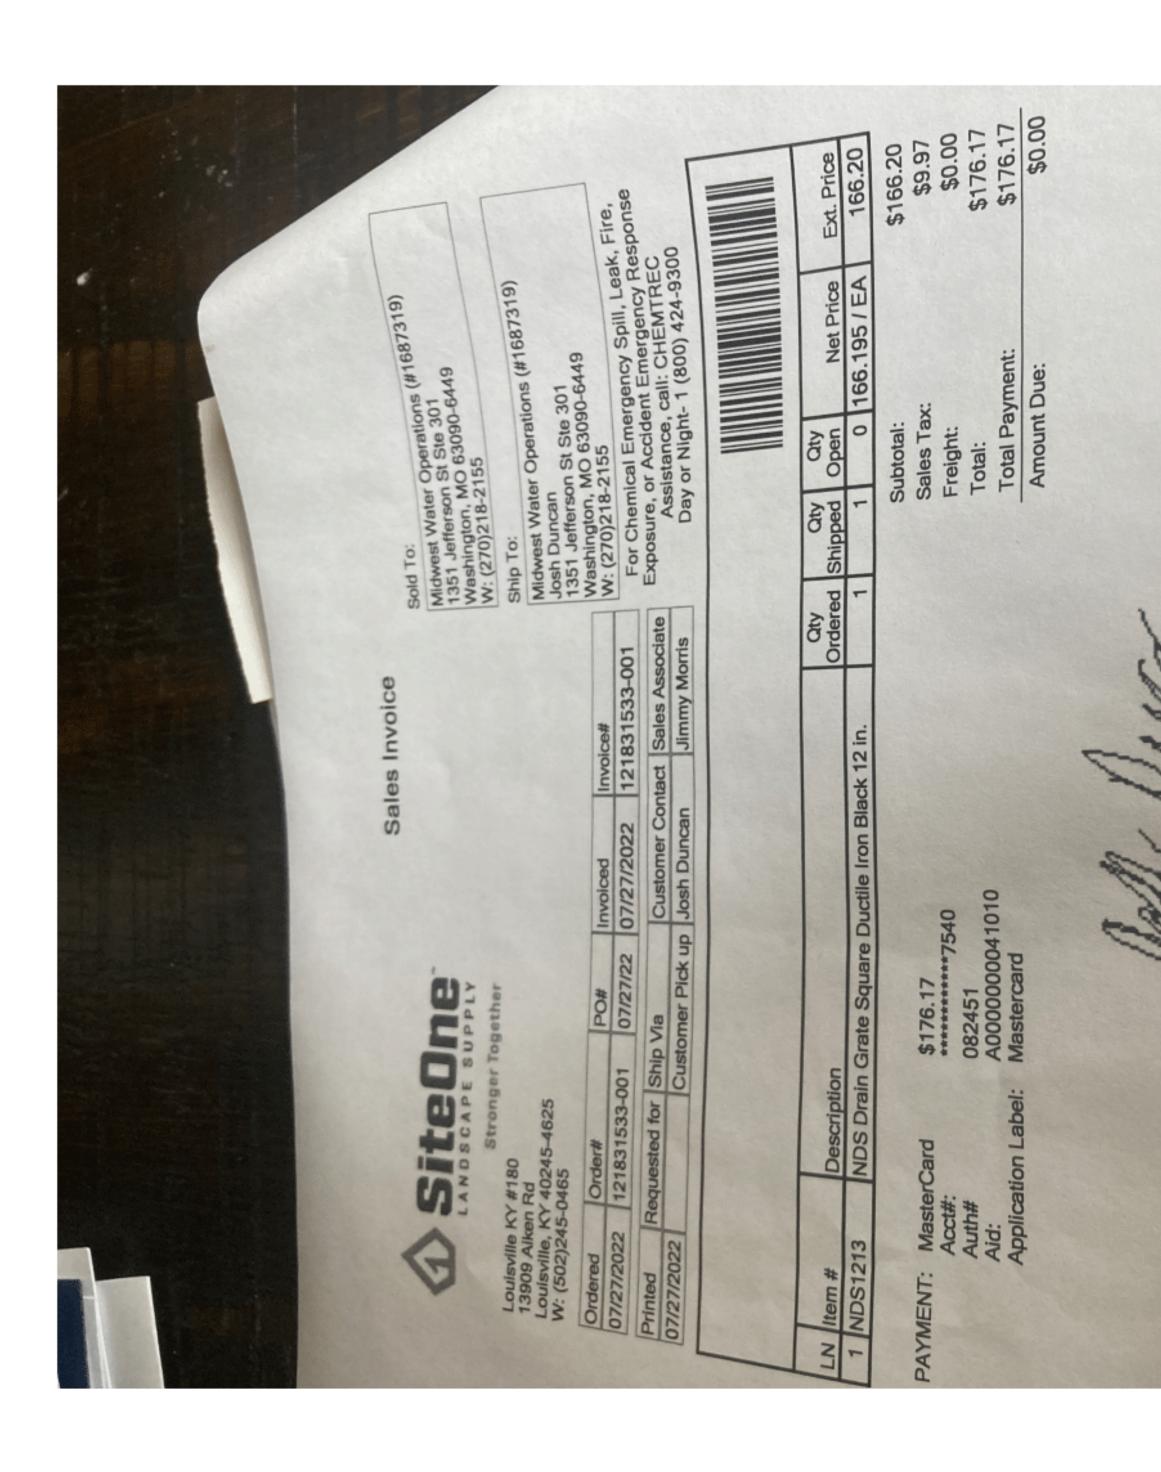

## **INVOICE**

Masters Supply Inc.

Branch: 20

Masters Supply - Elizabethtown

PO Box 34337

Louisville, KY 40232

INVOICE

4609285

Invoice Date

Page

10/11/2019 16:08:48

2 of 2 ORDER NUMBER

2079912

502-459-2900

|                 | Quantities           | Item ID          | Pricing<br>UOM | Unit  | Extended<br>Price |
|-----------------|----------------------|------------------|----------------|-------|-------------------|
| Ordered Shipped | d Remaining UOM Size | Item Description | Unit Size      | Price | 17700             |

## **INVOICE**

Page

1 of 2

INVOICE

4609285

ORDER NUMBER

2079912

Invoice Date

10/11/2019 16:08:48

Masters Supply Inc.

Branch: 20

Masters Supply - Elizabethtown

PO Box 34337

Louisville, KY 40232

US

440.400

Ship To:

Elizabethto wn D+ COD 1839 S. Dixie

Elizabethtown, KY 42701

502-459-2900

Bill To:

Elizabethto wn D+ COD 1839 S. Dixie Elizabethto wn, KY 42701

US

Customer ID: 18358

|              | PO N     | umber                         |                | Term Des                         | scription   | Net Due Date  | Disc Due       | Date | Discount Amount |                   |
|--------------|----------|-------------------------------|----------------|----------------------------------|-------------|---------------|----------------|------|-----------------|-------------------|
| John         |          | COD 10/11/2019                |                | 10/11/20                         | 019         | 0.00          |                |      |                 |                   |
| Order L      | ate      | Pick Ticket No                |                |                                  | Primary Sal | esrep Name    |                |      | Taker           |                   |
| 10/11/2019 1 | 5:49:30  | 0 3711542 CASH SA             |                |                                  | SALES       |               |                | DEV  |                 |                   |
|              |          | uantities UOM                 | it Size        | Item ID                          | ription     |               | Pricing<br>UOM |      | Unit<br>Price   | Extended<br>Price |
| Ordered      | Shipped  | Remaining Un  EWC - E-Town Wi | it Dice        |                                  | Tracking #: |               | Unit Size      | el   |                 |                   |
| Ţ            | Carrier: | 0 EA                          | 1.0            | 4415100<br>2-1/2 IM:<br>5: BPLUG | P STD BLK S |               | EA<br>1.0000   | 0    | 5.8500          | 5,85              |
| 3            | 3        | 0 EA                          | 1.0            | 5275260<br>2X2-1/2               | IMP STD E   | BLK NIPPLE    | EA<br>1.0000   | 0    | 4.7670          | 14.30             |
| 2            | 2        |                               | 1.0<br>dered A | 5500410<br>2-IN MPT<br>s: BARB   | TXHOSE GAI  | LV KC NIPPLES | EA<br>1.0000   | 0    | 8.0500          | 16.10             |