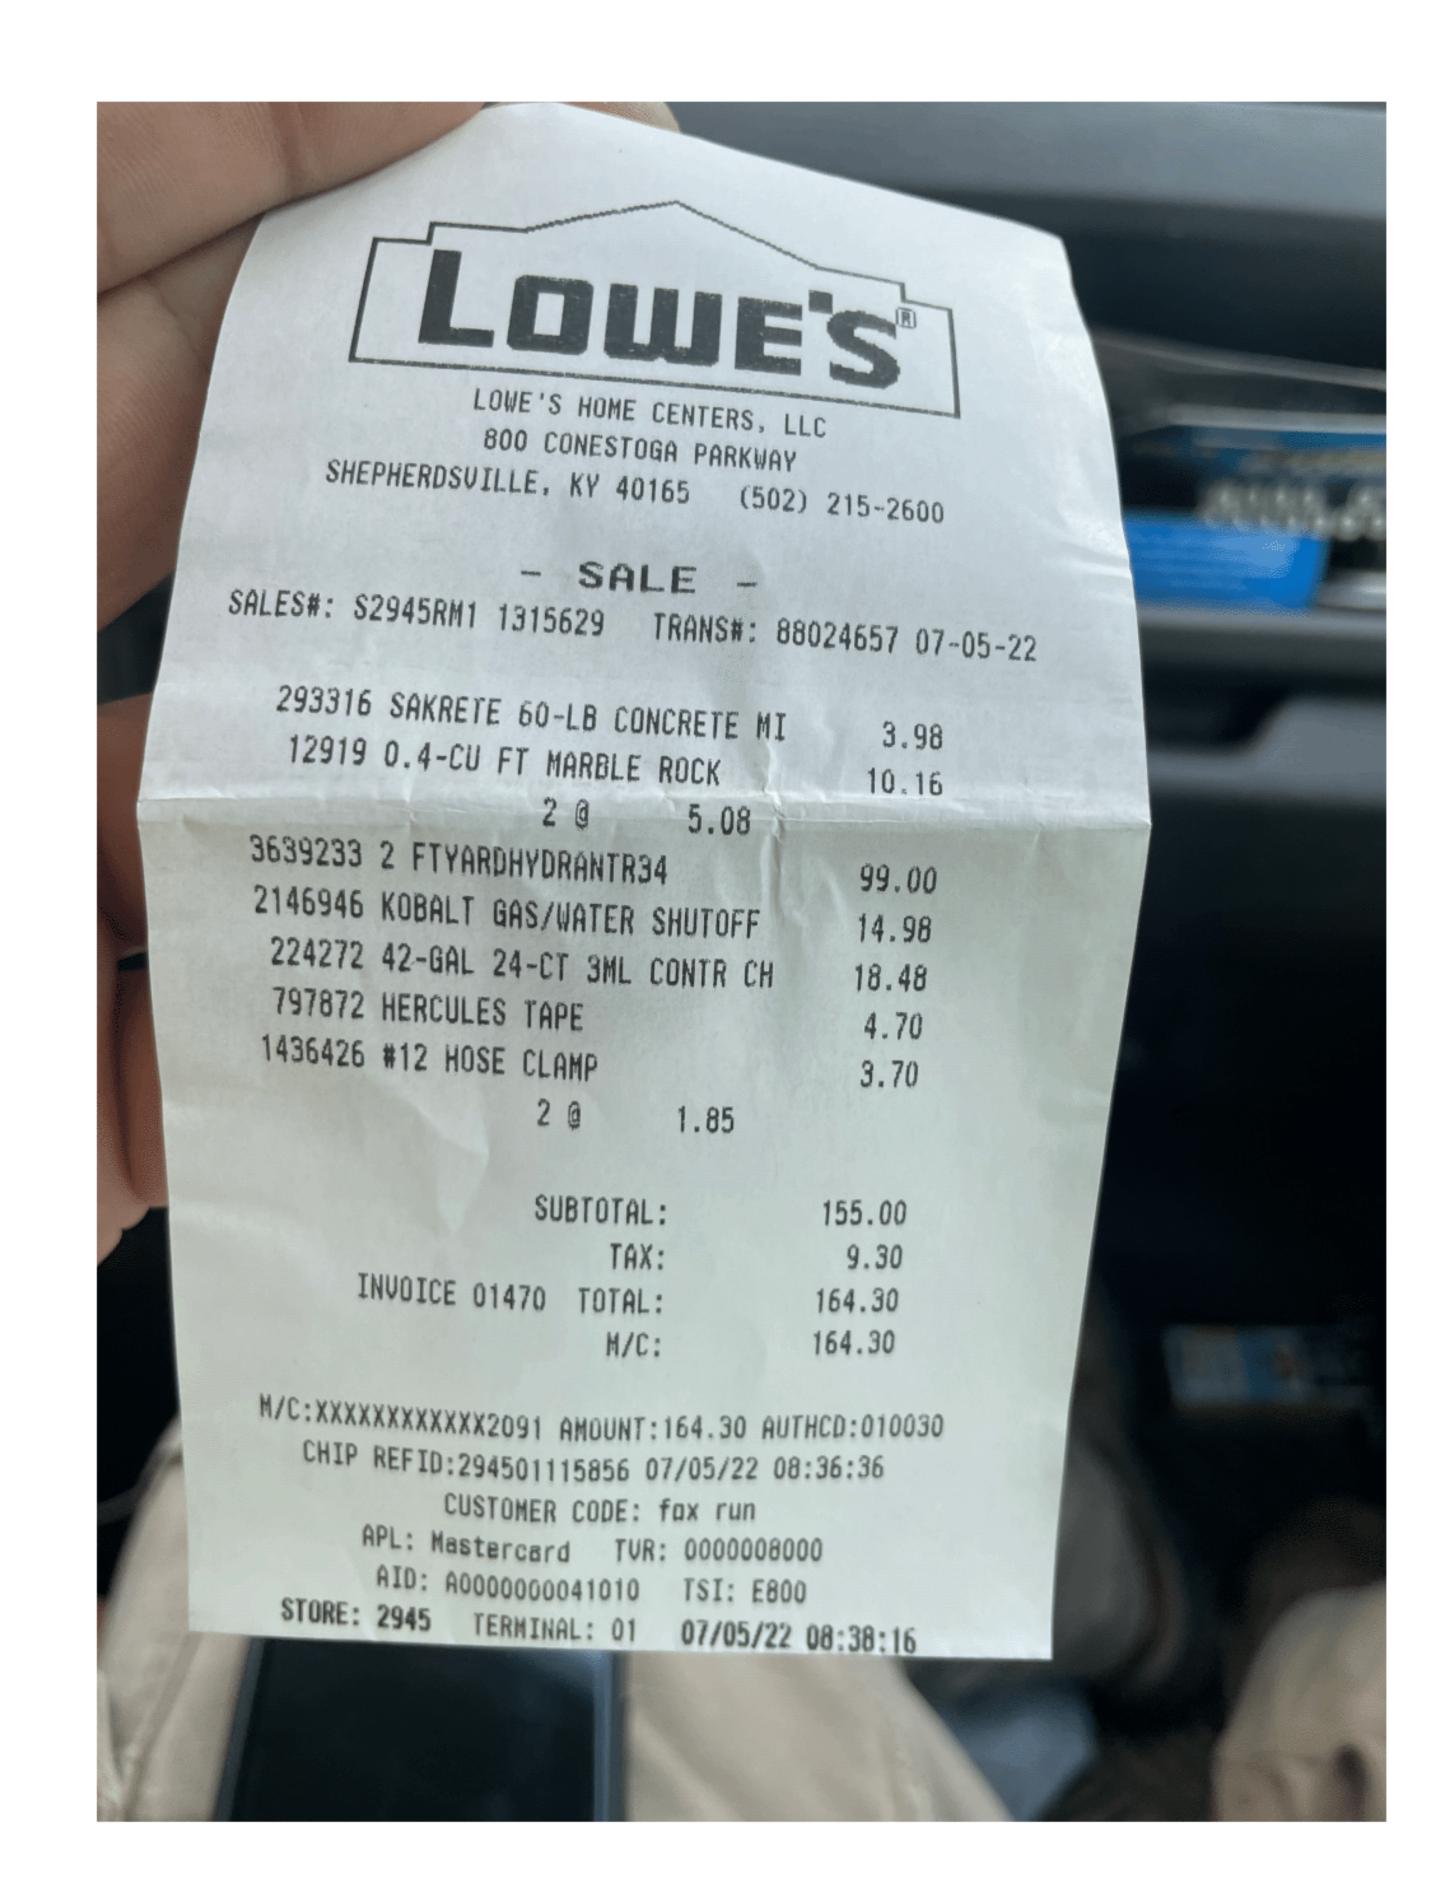

LOUE'S HOME CENTERS, LLC 100 LOWE'S DRIVE ELIZABETHTOWN, KY 42701 (270) 737-5500

- SALE -

| 270240 2-0-0 TC TREATED #2 PRIME  | 17.54  |
|-----------------------------------|--------|
| 2 @ 8.77                          |        |
| 496340 HLA 8 ïO 23-FT PRO-LOK     | 84.96  |
| 2 @ 42.48                         |        |
| 464645 KOBALT 18IN CAST IRON PIP  | 24.98  |
| 1120734 CRAFTSHN WELDED CULTIVATA | 31.96  |
| 2 0 15.98                         |        |
| 299566 LUF 25-FT SELFCENTER TAPE  | 4.83   |
| 790525 HT 250-FT BR FLUDRESCENT   | 5,98   |
| 293566 1.88-IN X 35-YD QORILLA D  | 17.96  |
| 2 9 8.98                          |        |
| 1049299 CH 7PC SAE LOCK FLEXREVER | 84.98  |
| 1049247 CH 150PC QUNHETAL CHROHE  | 139.00 |
|                                   |        |

SUBTOTAL: 412,19 TAX: 24.73 INVOICE 56106 TOTAL: 436.92

VISA: 436.92 .

UISA:XXXXXXXXXXXXX2990 AHOUNT:436.92 AUTHCD:02974G CHIP REFID:046056408881 10/11/19 08:02:33

CUSTOMER CODE: airvieu APL: CHASE VISA TUR: 0080008000 AID: A0000000031010 TSI: E800

STORE: 0460 TERHINAL: 56 10/11/19 08:04:41 # OF ITEMS PURCHASED: 13

1451 RING RD ELIZABETHTOWN, KY 42701-5993 270-763-0044

Ticket: 626660 Date: 10/11/19 Store: 247 Cashier: Crystal

Time: 4:35 PM Register: 2