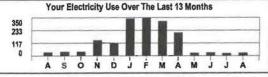

Your Electricity Use Over The Last 13 Months

1,196
797
399
0
J F M A M J J A S O N D J

BE SAFE WHEN USING ELECTRIC SPACE HEATERS. KEEP THEM AT LEAST THREE FEET FROM ALL FLAMMABLE ITEMS LIKE DRAPES, BLANKETS AND SOFAS.