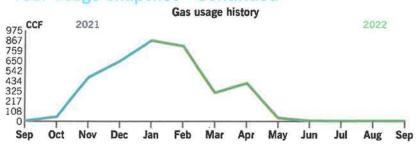

Your usage snapshot

2021

kWh

537



Jun

Jul

Aug

Sep

#### Average temperature in degrees

Nov

Oct

Dec

| 69° 62      | 20   | 420    | 440     | 59.    |         | W.Y.   | 25.   | 156"    |     | 7.7    | 749     |      |
|-------------|------|--------|---------|--------|---------|--------|-------|---------|-----|--------|---------|------|
|             |      | Cur    | rent Mo | onth   | Sep 2   | 021    | 12-Mo | nth Usa | age | Avg Mo | nthly U | sage |
| Electric (k | (Wh) |        | 3,062   |        | 3,04    | 44     | 3     | 9,732   |     | 3      | ,311    |      |
| 12-month    | usag | ge bas | sed on  | most i | ecent h | istory |       |         |     |        |         |      |

Mar

Apr

May

Feb

Jan

ENTERED OCT 2 1 2022





### Your usage snapshot - Continued



#### Average temperature in degrees

| 69°    | 62°     | 420    | 4.40   | 29=    | 34      | 4.70   | 521  |         | 740 |        |         |       |
|--------|---------|--------|--------|--------|---------|--------|------|---------|-----|--------|---------|-------|
|        |         | Cur    | rent M | onth   | Sep 2   | 021    | 12-M | onth Us | age | Avg Mo | nthly L | Jsage |
| Gas (( | CCF)    |        | 7 -    |        | 8       |        | 103  | 3,622   |     |        | 302     |       |
| 12-m   | onth us | age ba | sed on | most i | ecent h | istory |      |         |     |        |         |       |

| Current Electric Usage |            |                 |
|------------------------|------------|-----------------|
| Meter Number           | Usage Type | Billing Period  |
|