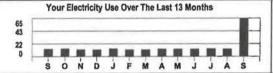

Your Electricity Use Over The Last 13 Months

1,196
797
399
0
J F M A M J J A S O N D J

BE SAFE WHEN USING ELECTRIC SPACE HEATERS. KEEP THEM AT LEAST THREE FEET FROM ALL FLAMMABLE ITEMS LIKE DRAPES, BLANKETS AND SOFAS.