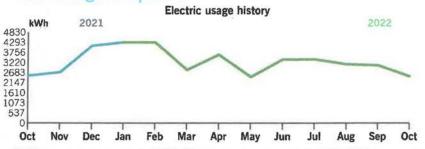

Your Electricity Use Over The Last 13 Months

1,196
797
399
0
J F M A M J J A S O N D J

BE SAFE WHEN USING ELECTRIC SPACE HEATERS. KEEP THEM AT LEAST THREE FEET FROM ALL FLAMMABLE ITEMS LIKE DRAPES, BLANKETS AND SOFAS.