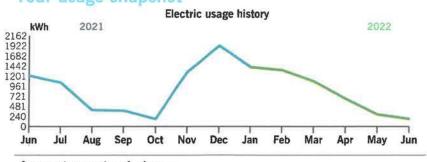

Thank you for your payment.

|                | <b>Current Month</b> | Jan 2021       | 12-Month Usage | Avg Monthly Usage |
|----------------|----------------------|----------------|----------------|-------------------|
| Electric (kWh) | 1,414                | 1,807          | 14,520         | 1,210             |
| 12-month usag  | ge based on most     | recent history |                |                   |