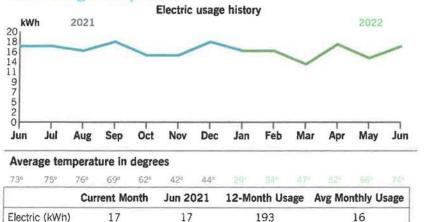

Thank you for your payment.

|                | <b>Current Month</b> | Jan 2021       | 12-Month Usage | Avg Monthly Usage |
|----------------|----------------------|----------------|----------------|-------------------|
| Electric (kWh) | 1,414                | 1,807          | 14,520         | 1,210             |
| 12-month usag  | ge based on most     | recent history |                |                   |