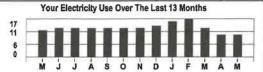

To Report a Power Outage, Call 1-800-372-7612

Your Electricity Use Over The Last 13 Months

1,055 703

KEEP THIS STATEMENT FOR YOUR RECORDS 