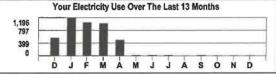

Your Electricity Use Over The Last 13 Months

1,196
797
399
0
J F M A M J J A S O N D J

BE SAFE WHEN USING ELECTRIC SPACE HEATERS. KEEP THEM AT LEAST THREE FEET FROM ALL FLAMMABLE ITEMS LIKE DRAPES, BLANKETS AND SOFAS.