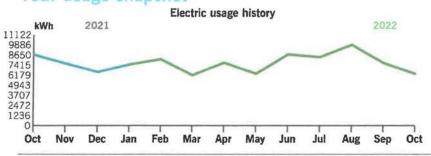

ase For School Tax | \$1.20 |
|------------------------------|--------|
| Total Taxes                  | \$1.20 |

Your current rate is Service at Distribution Voltage (DS).



### Your Energy Bill

Page 1 of 3

Service address BULLOCK PEN WATER DISTRICT 15347 DIXIE HWY

Bill date Oct 28, 2022 For service Sep 28 - Oct 26

29 days

CRITTENDEN KY 41030

Account number 9101 1758 9967

### **Billing summary**

| \$1,008.24 | I Amount Due Nov 18                |
|------------|------------------------------------|
| 29.37      | es                                 |
| 978.87     | ent Electric Charges               |
| -848.25    | Payment Received Oct 24            |
| \$848.25   | vious Amount Due                   |
|            | NAME OF TAXABLE AND TAXABLE PARTY. |

### Your usage snapshot



#### Average temperature in degrees

| 62° 42°      |      | 440   |        | 341    | 47       |        | 66    | 7.0      |     |        |       |       |
|--------------|------|-------|--------|--------|----------|--------|-------|----------|-----|--------|-------|-------|
|              |      | Curi  | rent M | onth   | Oct 2    | 021    | 12-Mc | onth Usa | age | Avg Mo | nthly | Usage |
| Electric (kW | /h)  |       | 6,334  |        | 8,68     | 80     | 9     | 0,875    |     | 7      | ,573  |       |
| 12-month u   | usag | e bas | sed on | most i | recent h | istory |       |          |     |        |       |       |

Thank you for your payment.

To help us repair malfunctioning streetlights, quickly: 1. Visit dukeenergy.com/lightrepair or call us at 800.419.6356. 2. Provide