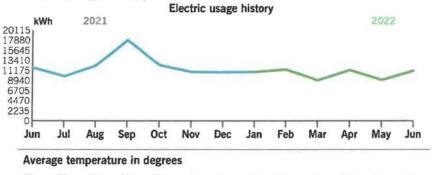

Thank you for your payment.

|                | <b>Current Month</b> | Jan 2021       | 12-Month Usage | Avg Monthly Usage |
|----------------|----------------------|----------------|----------------|-------------------|
| Electric (kWh) | 1,414                | 1,807          | 14,520         | 1,210             |
| 12-month usag  | ge based on most     | recent history |                |                   |