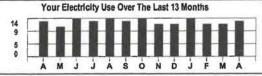

To Report a Power Outage, Call 1-800-372-7612

Your Electricity Use Over The Last 13 Months

1,055 703

KEEP THIS STATEMENT FOR YOUR RECORDS 