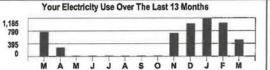

Your Electricity Use Over The Last 13 Months

1,196
797
399
0
J F M A M J J A S O N D J

BE SAFE WHEN USING ELECTRIC SPACE HEATERS. KEEP THEM AT LEAST THREE FEET FROM ALL FLAMMABLE ITEMS LIKE DRAPES, BLANKETS AND SOFAS.