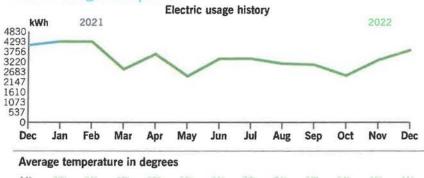

|         |
| Billing Period - Nov 29 to Dec 28                        |         |

# Billing details - Taxes

| Rate Increase For School Tax | \$36.23 |  |
|------------------------------|---------|--|
| Total Taxes                  | \$36.23 |  |

Your current rate is Service at Distribution Voltage (DS).



Your Energy Bill

CRITTENDEN KY 41030

Account number 9101 1762 6139

## **Billing summary**

| Total Amount Due Jan 20  | \$1,549.52 |
|--------------------------|------------|
| Taxes                    | 88.94      |
| Current Gas Charges      | 853.77     |
| Current Electric Charges | 606.81     |
| Payment Received Dec 21  | -1,290.56  |
| Previous Amount Due      | \$1,290.56 |

Thank you for your payment.

PAID JAN 2 0 2023

ACH

### Your usage snapshot



| 44"            | 24, 87, 25,          | DD: /4"        | 7.7" Y-50 100  | DATE ADD NOT      |
|----------------|----------------------|----------------|----------------|-------------------|
|                | <b>Current Month</b> | Dec 2021       | 12-Month Usage | Avg Monthly Usage |
| Electric (kWh) | 3,831                | 4,097          | 40,052         | 3,338             |
| 12-month usag  | ge based on most     | recent history |                |                   |

ENTERED JAN 1 1 2023







#### Average temperature in degrees

| 440       |          |          |      |          |        |      |         |     | 5.41   | 70      |       |
|-----------|----------|----------|------|----------|--------|------|---------|-----|--------|---------|-------|
|           | Cu       | r