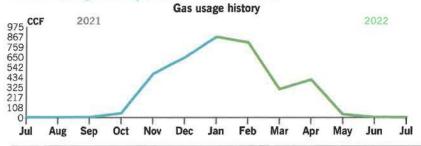

.25 |

Thank you for your payment.

PAID AUG 2 2 2022

ACH

## Your usage snapshot



#### Average temperature in degrees

| 75° 7      | 6°     | 690    | 62°    | 42°    | 440     |        | 34"   | 474    |     | - 6/6  | 74"     | 7.72  |
|------------|--------|--------|--------|--------|---------|--------|-------|--------|-----|--------|---------|-------|
|            |        | Cur    | rent M | onth   | Jul 2   | 021    | 12-Mo | nth Us | age | Avg Mo | nthly L | Jsage |
| Electric ( | (Wh)   |        | 3,384  | }      | 3,2     | 40     | 39    | 9,692  |     | 3      | 3,308   |       |
| 12-month   | n usag | ge bas | sed on | most r | ecent h | istory |       |        |     |        |         |       |

PAID AUG 1 0 2022





# Your usage snapshot - Continued Gas usage history



#### Average temperature in degrees

| 75°    | 76°     | 69°    | 62°    | 420    | 442     |        |      |         |     | 96     |         |       |
|--------|---------|--------|--------|--------|---------|--------|------|---------|-----|--------|---------|-------|
|        |         | Cur    | rent M | onth   | Jul 20  | 021    | 12-M | onth Us | age | Avg Mo | nthly L | Isage |
| Gas (C | CCF)    |        | 6      |        | 7       |        | 3    | 3,622   |     | 9      | 302     |       |
| 12-m   | onth us | age ba | sed on | most r | ecent h | istory |      |         |     |        |         |       |

| Current Electric Usage |                   |                 |
|------------------------|-------------------|-----------------|
| Meter Number           | <b>Usage Type</b>