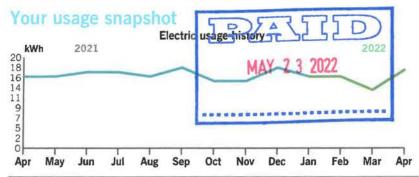

Thank you for your payment.

|                | <b>Current Month</b> | Jan 2021       | 12-Month Usage | Avg Monthly Usage |
|----------------|----------------------|----------------|----------------|-------------------|
| Electric (kWh) | 1,414                | 1,807          | 14,520         | 1,210             |
| 12-month usag  | ge based on most     | recent history |                |                   |