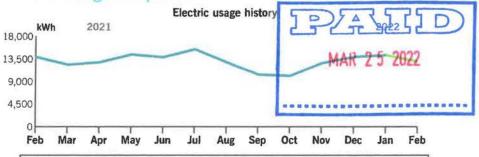

Thank you for your payment.

|                | <b>Current Month</b> | Jan 2021       | 12-Month Usage | Avg Monthly Usage |
|----------------|----------------------|----------------|----------------|-------------------|
| Electric (kWh) | 1,414                | 1,807          | 14,520         | 1,210             |
| 12-month usag  | ge based on most     | recent history |                |                   |