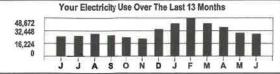

To Report a Power Outage, Call 1-800-372-7612

Your Electricity Use Over The Last 13 Months

1,055 703

KEEP THIS STATEMENT FOR YOUR RECORDS 