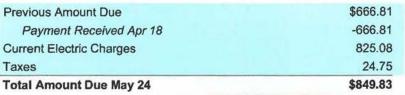

### Billing summary

| Previous amount due      | \$148.87 |
|--------------------------|----------|
| Payment received Jan 18  | -148.87  |
| Current Electric Charges | 164.81   |
| Taxes                    | 4.94     |
| Total amount due Feb 17  | \$169.75 |

Thank you for your payment.

Mail your payment at least 7 days before the due date or pay instantly at duke-energy.com/billing. Late payments are subject to a 5% late charge.

page 3 of 3

Your usage snapshot - continued