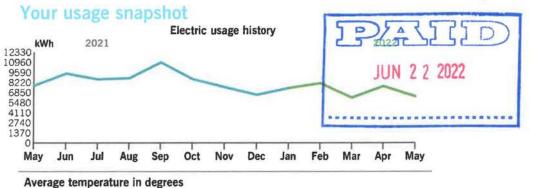

Thank you for your payment.

|                | <b>Current Month</b> | Jan 2021       | 12-Month Usage | Avg Monthly Usage |
|----------------|----------------------|----------------|----------------|-------------------|
| Electric (kWh) | 1,414                | 1,807          | 14,520         | 1,210             |
| 12-month usag  | ge based on most     | recent history |                |                   |