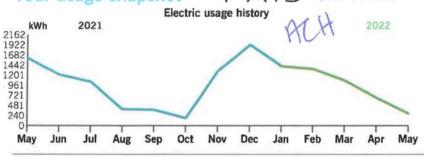

$15.00 |
| Meter - 320266045                                       |         |
| Billing Period - Apr 23 to May 20                       |         |

Your current rate is Service at Distribution Voltage (DS).

For a complete listing of all Kentucky rates and riders, visit dukeenergy.com/rates

| Rate Increase For School Tax | \$0.59 |
|------------------------------|--------|
| Total Taxes                  | \$0.59 |



14516 DIXIE HWY

28 days

### CRITTENDEN KY 41030 Account number 9101 1762 6254

### Billing summary

| Total Amount Due Jun 17  | \$48.22 |
|--------------------------|---------|
| Taxes                    | 1.40    |
| Current Electric Charges | 46.82   |
| Payment Received May 24  | -88.38  |
| Previous Amount Due      | \$88.38 |

PAID JUN 1 7 2022 Your usage snapshot



| Average | tempera | ture in | degrees |
|---------|---------|---------|---------|
|---------|---------|---------|---------|

| 61°     | 73°      | 75°    | 76°    | 69°    | 62°     | 42°    | 440   |        | 34  |        | 52      |       |
|---------|----------|--------|--------|--------|---------|--------|-------|--------|-----|--------|---------|-------|
|         |          | Cur    | rent M | onth   | May 2   | 021    | 12-Mc | nth Us | age | Avg Mo | nthly l | Usage |
| Electri | ic (kWh) |        | 286    |        | 1,6     | 10     | 1     | 1,200  |     |        | 933     |       |
| 12-m    | onth usa | ge bas | sed on | most i | ecent h | istory |       |        |     |        |         |       |

Thank you for your payment.

We've made updates to your bill! Your usage sn