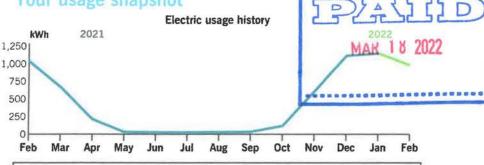

Thank you for your payment.

Mail your payment at least 7 days before the due date or pay instantly at duke-energy.com/billing. Late payments are subject to a 5% late charge.

page 3 of 3

Your usage snapshot - continued

| Current electric usa  | age for meter nu | umber 32026604 | 15        |
|-----------------------|------------------|----------------|-----------|
| Actual reading on Jan | 25               |                | 27964     |
| Previous reading on D | - 26818          |                |           |
| Energy used           |                  |                | 1,146 kWh |
| kWh Usage             | 1,146            | Demand Read    | 1.46      |
| Actual kW             | 1.46             |                |           |