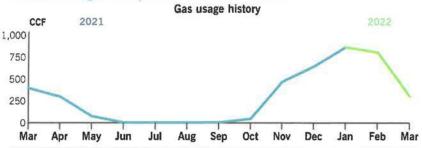

Thank you for your payment.

|                | <b>Current Month</b> | Jan 2021       | 12-Month Usage | Avg Monthly Usage |
|----------------|----------------------|----------------|----------------|-------------------|
| Electric (kWh) | 1,414                | 1,807          | 14,520         | 1,210             |
| 12-month usag  | ge based on most     | recent history |                |                   |