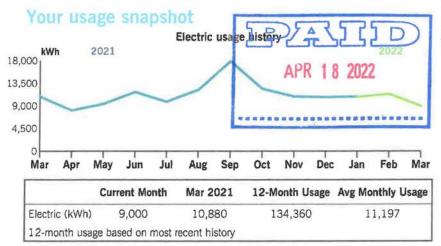

### Billing summary

| Previous amount due      | \$148.87 |
|--------------------------|----------|
| Payment received Jan 18  | -148.87  |
| Current Electric Charges | 164.81   |
| Taxes                    | 4.94     |
| Total amount due Feb 17  | \$169.75 |

### Billing summary

| Total amount due Feb 21  | \$205.67 |
|--------------------------|----------|
| Taxes                    | 5.99     |
| Current Electric Charges | 199.68   |
| Payment received Jan 20  | -244.91  |
| Previous amount due      | \$244.91 |

Thank you for your payment.

|                | <b>Current Month</b> | Jan 2021       | 12-Month Usage | Avg Monthly Usage |
|----------------|----------------------|----------------|----------------|-------------------|
| Electric (kWh) | 1,414                | 1,807          | 14,520         | 1,210             |
| 12-month usag  | ge based on most     | recent history |                |                   |