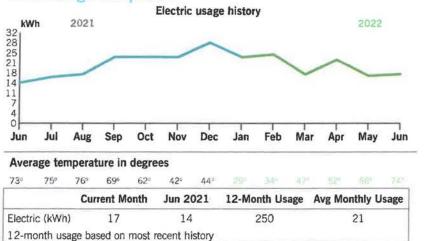

Thank you for your payment.

|                | <b>Current Month</b> | Jan 2021       | 12-Month Usage | Avg Monthly Usage |
|----------------|----------------------|----------------|----------------|-------------------|
| Electric (kWh) | 1,414                | 1,807          | 14,520         | 1,210             |
| 12-month usag  | ge based on most     | recent history |                |                   |