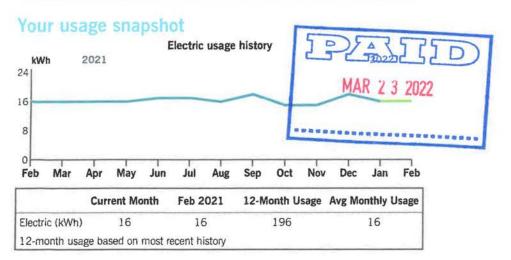

|         |  |
| 4,293 kWh @ \$0.028599                                   | 122.78  |  |
| Environmental Surcharge Mechanism Rider (ESM)            | 13.77   |  |

Your current rate is Distribution Service (DS01).

For a complete listing of all Kentucky rates and riders, visit duke-energy.com/rates



duke-energy.com 1.800.774,1202

# Your Energy Bill

page

Service address

BULLOCK PEN WATER DISTRICT 1 FARRELL DR For service Jan 28 Fe 31 (

1 FARRELL DR CRITTENDEN KY 41030

Account number 6650-3723-0

### Billing summary

| Total amount due Mar 23  | \$18.73 |
|--------------------------|---------|
| Taxes                    | 1.08    |
| Current Electric Charges | 17.65   |
| Payment received Feb 22  | -18.84  |
| Previous amount due      | \$18.84 |









| Current electric usage for                             | or meter nu | umber 32032121 | 1            |
|--------------------------------------------------------|-------------|----------------|--------------|
| Actual reading on Feb 28<br>Previous reading on Jan 28 | i.          |                | 743<br>- 727 |
| Energy used                                            |             |                | 16 kWh       |
| kWh Usage                                              | 16          | Demand Read    | 0.02         |
| Actual kW                                              | 0.02        | Billed kW      | 1            |



A kilowatt-hour (kWh) is a measure of the energy used by a 1,000watt appliance in one hour. A 10-watt LED lightbulb would take 100 hours to use 1 kWh.

The minim