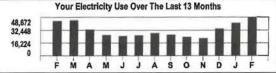

Your Electricity Use Over The Last 13 Months

1,196
797
399
0
J F M A M J J A S O N D J

BE SAFE WHEN USING ELECTRIC SPACE HEATERS. KEEP THEM AT LEAST THREE FEET FROM ALL FLAMMABLE ITEMS LIKE DRAPES, BLANKETS AND SOFAS.