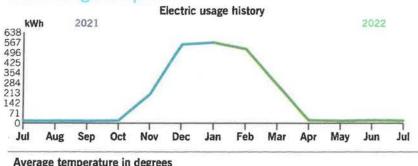

| \$19.48 |

Your current rate is Service at Distribution Voltage (DS).

For a complete listing of all Kentucky rates and riders, visit dukeenergy.com/rates

# Billing details - Taxes

| Rate Increase For School Tax | \$0.58 |
|------------------------------|--------|



## Your Energy Bill

Page 1 of 3

Service address

Bill date

Aug 3, 2022

BULLOCK PEN WATER DISTRICT

Account number 9101 1762 6379

For service Jun 30 - Jul 29

8 E Z ST DRY RIDGE KY 41035 30 days

Billing summary

| Total Amount Due Aug 24  | \$20.14 |
|--------------------------|---------|
| Taxes                    | 0.59    |
| Current Electric Charges | 19.55   |
| Payment Received Jul 26  | -20.71  |
| Previous Amount Due      | \$20.71 |

Thank you for your payment,

PAID AUG 2 4 2022

Your usage snapshot



Average temperature in degrees

| 75°    | 76°      | 699   | 62"    | 420    | 440     |        | 341   | 47"     | 52  |        | 749     |       |
|--------|----------|-------|--------|--------|---------|--------|-------|---------|-----|--------|---------|-------|
|        |          | Cur   | rent M | onth   | Jul 20  | 021    | 12-Mc | onth Us | age | Avg Mo | nthly L | Isage |
| Electr | ic (kWh) |       | 18     |        | 17      | ,      | 2     | 2,248   |     |        | 187     |       |
| 12-m   | onth usa | ge ba | sed on | most r | ecent h | istory |       |         |     |        |         |       |

ENTERED AUG 1 0 2022



## DUKE duke-energy.con 800.774.1202 duke-energy.com

## Your usage snapshot - Continued

| Current Electric Usage |            |                 |
|--