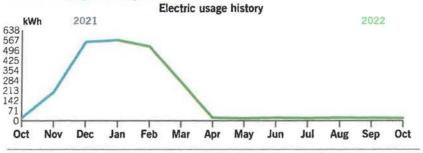

Thank you for your payment.

|                | <b>Current Month</b> | Jan 2021       | 12-Month Usage | Avg Monthly Usage |
|----------------|----------------------|----------------|----------------|-------------------|
| Electric (kWh) | 1,414                | 1,807          | 14,520         | 1,210             |
| 12-month usag  | ge based on most     | recent history |                |                   |