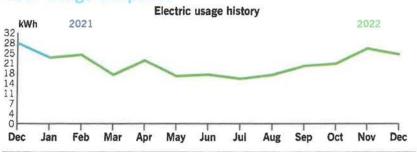

Your Electricity Use Over The Last 13 Months

551
367
184
0
J F M A M J J A S O N D J

BE SAFE WHEN USING ELECTRIC SPACE HEATERS. KEEP THEM AT LEAST THREE FEET FROM ALL FLAMMABLE ITEMS LIKE DRAPES, BLANKETS AND SOFAS.