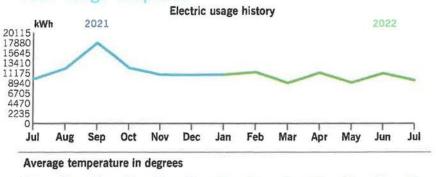

Thank you for your payment.

|                | <b>Current Month</b> | Jan 2021       | 12-Month Usage | Avg Monthly Usage |
|----------------|----------------------|----------------|----------------|-------------------|
| Electric (kWh) | 1,414                | 1,807          | 14,520         | 1,210             |
| 12-month usag  | ge based on most     | recent history |                |                   |