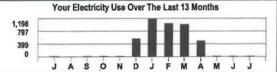

Your Electricity Use Over The Last 13 Months

1,196
797
399
0
J F M A M J J A S O N D J

BE SAFE WHEN USING ELECTRIC SPACE HEATERS. KEEP THEM AT LEAST THREE FEET FROM ALL FLAMMABLE ITEMS LIKE DRAPES, BLANKETS AND SOFAS.