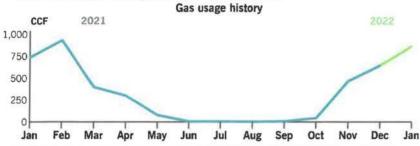

chise Fee - Crittenden | \$0.53 |



### Billing summary

| 30.73      |
|------------|
| 96.79      |
| 593.30     |
| 996.05     |
| -1,341.47  |
| \$1,341.47 |
|            |

\$

Thank you for your payment.



|                | <b>Current Month</b> | Jan 2021       | 12-Month Usage | Avg Monthly Usage |
|----------------|----------------------|----------------|----------------|-------------------|
| Electric (kWh) | 4,292                | 4,385          | 39,544         | 3,295             |
| 12-month usag  | ge based on most     | recent history |                |                   |



Mail your payment at least 7 days before the due date or pay instantly at duke-energy.com/billing. Late payments are subject to a 5% late charge.

page 3 of 4



### Your usage snapshot - continued



|             | <b>Current Month</b> | Jan 2021       | 12-Month Usage | Avg Monthly Usage |
|-------------|----------------------|----------------|----------------|-------------------|
| Gas (CCF)   | 867                  | 740            | 3,774          | 315               |
| 12-month us | age based on most    | recent history |                |                   |

| Current electric usage for | meter nu | umber 3203209 | 913      |       |
|----------------------------|----------|---------------|----------|-------|
| Actual reading on Jan 28   |          |               | 146544   |       |
| Previous reading on Dec 29 |          |               | - 142252 |       |
| Energy used                |          |               | 4,292    | kWh   |
| kWh Usage                  | 4,292