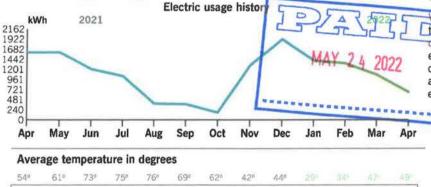

Thank you for your payment.

|                | <b>Current Month</b> | Jan 2021       | 12-Month Usage | Avg Monthly Usage |
|----------------|----------------------|----------------|----------------|-------------------|
| Electric (kWh) | 1,414                | 1,807          | 14,520         | 1,210             |
| 12-month usag  | ge based on most     | recent history |                |                   |