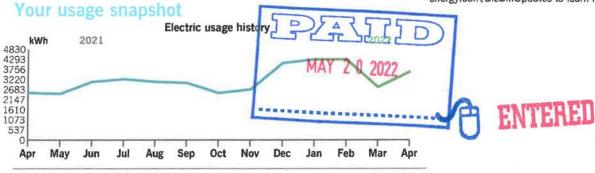

Thank you for your payment.

|                | <b>Current Month</b> | Jan 2021       | 12-Month Usage | Avg Monthly Usage |
|----------------|----------------------|----------------|----------------|-------------------|
| Electric (kWh) | 1,414                | 1,807          | 14,520         | 1,210             |
| 12-month usag  | ge based on most     | recent history |                |                   |