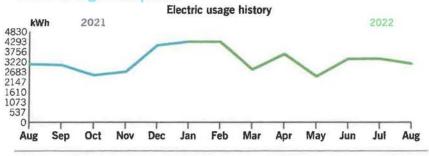

Thank you for your payment.

|                | <b>Current Month</b> | Jan 2021       | 12-Month Usage | Avg Monthly Usage |
|----------------|----------------------|----------------|----------------|-------------------|
| Electric (kWh) | 1,414                | 1,807          | 14,520         | 1,210             |
| 12-month usag  | ge based on most     | recent history |                |                   |