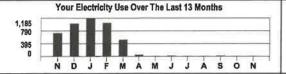

To Report a Power Outage, Call 1-800-372-7612

Your Electricity Use Over The Last 13 Months

1,055 703

KEEP THIS STATEMENT FOR YOUR RECORDS 