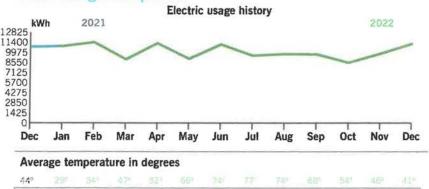

t Charges                                    | \$      | 19.72 |

# Billing details - Taxes

| Total Taxes                  | \$1.20 |
|------------------------------|--------|
| Rate Increase For School Tax | 0.61   |
| Franchise Fee                | \$0.59 |

Your current rate is Service at Distribution Voltage (DS).



800.774.1202

12-Month Usage Avg Monthly Usage

10,099

121,192

# RECEIVED JAN 0 4 2023

## Billing summary

| Total Amount Due Jan 20  | \$1,996.96 |
|--------------------------|------------|
| Taxes                    | 114.63     |
| Current Electric Charges | 1,882.33   |
| Payment Received Dec 21  | -1,439.22  |
| Previous Amount Due      | \$1,439.22 |

## Your usage snapshot

**Current Month** 

11,164

12-month usage based on most recent history

Electric (kWh)



ENTERED JAN 1 1 2023

Dec 2021

10,760

## Your Energy Bill

Page 1 of 3

Service address Bill date **BULLOCK PEN WATER DISTRICT** 1 FARRELL DR

Dec 30, 2022 For service Nov 29 - Dec 28 30 days

Account number 9101 1762 6072



Thank you for your payment.

CRITTENDEN KY 41030

You have the power to promote cleaner energy! Join our community to support the growth of renewable energy sources. Enroll now and start making a positive environmental impact at duke-energy.com/ GreenerHome.

PAID JAN 2 0 2023





duke-energy.com

Your usage snapshot - Continued

| Current Electric Usage |            |                 |
|------------------------|------------|-----------------|
| Meter Number           | Usage Type | Billing Period  |
| 320436875              | Actual     | Nov 29 - Dec 28 |
| Usa