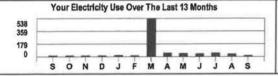

Your Electricity Use Over The Last 13 Months

1,196
797
399
0
J F M A M J J A S O N D J

BE SAFE WHEN USING ELECTRIC SPACE HEATERS. KEEP THEM AT LEAST THREE FEET FROM ALL FLAMMABLE ITEMS LIKE DRAPES, BLANKETS AND SOFAS.