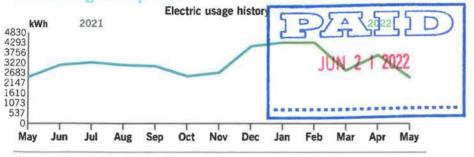

### Billing summary

| Previous amount due      | \$148.87 |
|--------------------------|----------|
| Payment received Jan 18  | -148.87  |
| Current Electric Charges | 164.81   |
| Taxes                    | 4.94     |
| Total amount due Feb 17  | \$169.75 |

### Billing summary

| Total amount due Feb 21  | \$205.67 |
|--------------------------|----------|
| Taxes                    | 5.99     |
| Current Electric Charges | 199.68   |
| Payment received Jan 20  | -244.91  |
| Previous amount due      | \$244.91 |