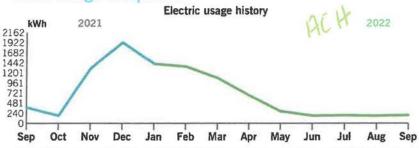

Thank you for your payment.

|                | <b>Current Month</b> | Jan 2021       | 12-Month Usage | Avg Monthly Usage |
|----------------|----------------------|----------------|----------------|-------------------|
| Electric (kWh) | 1,414                | 1,807          | 14,520         | 1,210             |
| 12-month usag  | ge based on most     | recent history |                |                   |