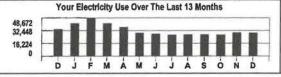

To Report a Power Outage, Call 1-800-372-7612

Your Electricity Use Over The Last 13 Months

1,055 703

KEEP THIS STATEMENT FOR YOUR RECORDS 