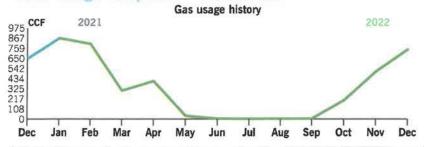

|
| Taxes                    | 88.94      |
| Current Gas Charges      | 853.77     |
| Current Electric Charges | 606.81     |
| Payment Received Dec 21  | -1,290.56  |
| Previous Amount Due      | \$1,290.56 |

Thank you for your payment.

PAID JAN 2 0 2023

ACH

### Your usage snapshot



| 44"            | 24, 87, 25,          | DD: /4"        | 7.7" Y-50 100  | DATE ADD NOT      |
|----------------|----------------------|----------------|----------------|-------------------|
|                | <b>Current Month</b> | Dec 2021       | 12-Month Usage | Avg Monthly Usage |
| Electric (kWh) | 3,831                | 4,097          | 40,052         | 3,338             |
| 12-month usag  | ge based on most     | recent history |                |                   |

ENTERED JAN 1 1 2023







#### Average temperature in degrees

| 440       |          |          |      |          |        |      |         |     | 5.41   | 70      |       |
|-----------|----------|----------|------|----------|--------|------|---------|-----|--------|---------|-------|
|           | Cu       | rrent Mo | onth | Dec 2    | 021    | 12-M | onth Us | age | Avg Mo | nthly L | Isage |
| Gas (CCF) |          | 749      |      | 64       | 7      | :    | 3,921   |     |        | 327     |       |
| 12-month  | usage ba | ased on  | most | recent h | istory |      |         |     |        |         |       |

| Current Electric Usage |            |                 |
|------------------------|------------|-----------------|
| Meter Number           | Usage Type | Billing Period  |
| 320320913