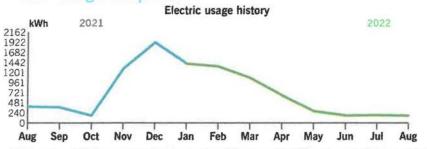

Thank you for your payment.

|                | <b>Current Month</b> | Jan 2021       | 12-Month Usage | Avg Monthly Usage |
|----------------|----------------------|----------------|----------------|-------------------|
| Electric (kWh) | 1,414                | 1,807          | 14,520         | 1,210             |
| 12-month usag  | ge based on most     | recent history |                |                   |