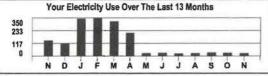

Your Electricity Use Over The Last 13 Months

1,196
797
399
0
J F M A M J J A S O N D J

BE SAFE WHEN USING ELECTRIC SPACE HEATERS. KEEP THEM AT LEAST THREE FEET FROM ALL FLAMMABLE ITEMS LIKE DRAPES, BLANKETS AND SOFAS.