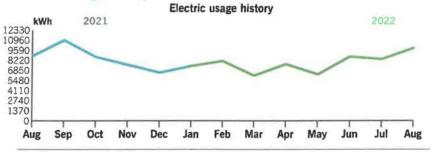

Thank you for your payment.

|                | <b>Current Month</b> | Jan 2021       | 12-Month Usage | Avg Monthly Usage |
|----------------|----------------------|----------------|----------------|-------------------|
| Electric (kWh) | 1,414                | 1,807          | 14,520         | 1,210             |
| 12-month usag  | ge based on most     | recent history |                |                   |