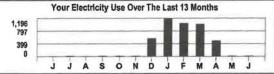

Your Electricity Use Over The Last 13 Months

1,196
797
399
0
J F M A M J J A S O N D J

BE SAFE WHEN USING ELECTRIC SPACE HEATERS. KEEP THEM AT LEAST THREE FEET FROM ALL FLAMMABLE ITEMS LIKE DRAPES, BLANKETS AND SOFAS.