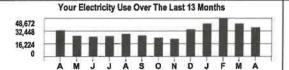

Your Electricity Use Over The Last 13 Months

1,196
797
399
0
J F M A M J J A S O N D J

BE SAFE WHEN USING ELECTRIC SPACE HEATERS. KEEP THEM AT LEAST THREE FEET FROM ALL FLAMMABLE ITEMS LIKE DRAPES, BLANKETS AND SOFAS.