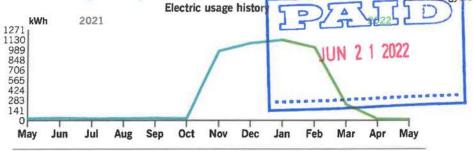

| Current electric usa  | age for meter nu | umber 32026604 | 15        |
|-----------------------|------------------|----------------|-----------|
| Actual reading on Jan | 25               |                | 27964     |
| Previous reading on D | - 26818          |                |           |
| Energy used           |                  |                | 1,146 kWh |
| kWh Usage             | 1,146            | Demand Read    | 1.46      |
| Actual kW             | 1.46             |                |           |

Thank you for your payment.

|                | <b>Current Month</b> | Jan 2021       | 12-Month Usage | Avg Monthly Usage |
|----------------|----------------------|----------------|----------------|-------------------|
| Electric (kWh) | 1,414                | 1,807          | 14,520         | 1,210             |
| 12-month usag  | ge based on most     | recent history |                |                   |