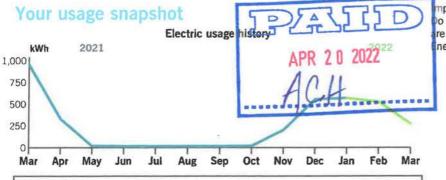

Thank you for your payment.

|                | <b>Current Month</b> | Jan 2021       | 12-Month Usage | Avg Monthly Usage |
|----------------|----------------------|----------------|----------------|-------------------|
| Electric (kWh) | 1,414                | 1,807          | 14,520         | 1,210             |
| 12-month usag  | ge based on most     | recent history |                |                   |