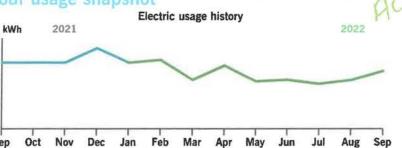

ls - Taxes

| Total Taxes                  | \$73.54 |  |  |  |  |
|------------------------------|---------|--|--|--|--|
| Rate Increase For School Tax | 37.31   |  |  |  |  |
| Franchise Fee                | \$36.23 |  |  |  |  |

Your current rate is Service at Distribution Voltage (DS).



BULLOCK PEN WATER DISTRICT

Bill date Sep 30, 2022

For service Aug 27 - Sep 27

32 days

DIR ST RT 491 SS 0.2 MI E VERONA KY 41092

Service address

Account number 9101 1762 6022

### Billing summary

| Total Amount Due Oct 21  | \$18.46 |
|--------------------------|---------|
| Taxes                    | 0.54    |
| Current Electric Charges | 17.92   |
| Payment Received Sep 21  | -18.18  |
| Previous Amount Due      | \$18.18 |

OCT 2 1 2022

Thank you for your payment.

### Your usage snapshot



#### Average temperature in degrees

| 69° 62°        | 420   | 442    | 38     |          | 47     |      |         | 74  |        | 740     |       |
|----------------|-------|--------|--------|----------|--------|------|---------|-----|--------|---------|-------|
|                | Cur   | rent M | onth   | Sep 2    | 021    | 12-M | onth Us | age | Avg Mo | nthly l | Jsage |
| Electric (kWh) |       | 20     |        | 23       | 3      |      | 246     |     |        | 21      |       |
| 12-month usa   | ge ba | sed on | most i | recent h | istory |      |         |     |        |         |       |

ENTERED OCT 2 1 2022

kb.dek.duke.bills 20220930055128.71.afp-15717-000000712



duke-energy.com 800.774.1202

Your usage snapshot - Continued

| Current Electric Usage |            |