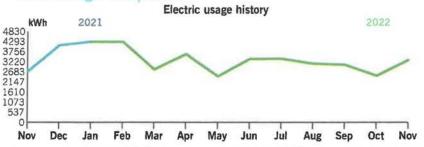

es

| Total Taxes                  | \$1.06 |
|------------------------------|--------|
| Rate Increase For School Tax | 0.54   |
| Franchise Fee                | \$0.52 |

Your current rate is Service at Distribution Voltage (DS).



33 days



duke-energy.com 800.774.1202

### Your Energy Bill

Service address BULLOCK PEN WATER DISTRICT 1 FARRELL DR

Bill date Nov 30, 2022 For service Oct 27 - Nov 28

CRITTENDEN KY 41030

Account number 9101 1762 6139

### Billing summary

| Total Amount Due Dec 21  | \$1,290.56 |
|--------------------------|------------|
| Taxes                    | 74.09      |
| Current Gas Charges      | 803.90     |
| Current Electric Charges | 412.57     |
| Payment Received Nov 21  | -755.91    |
| Previous Amount Due      | \$755.91   |

### Your usage snapshot



#### Average temperature in degrees

|                | <b>Current Month</b> | Nov 2021 | 12-Month Usage | Avg Monthly Usage |
|----------------|----------------------|----------|----------------|-------------------|
| Electric (kWh) | 3,305                | 2,691    | 40,318         | 3,360             |



Thank you for your payment.

Duke Energy does not maintain customers' natural gas piping after or downstream of the meter. You should maintain such piping by periodically inspecting for leaks. If the piping is metal, you should also check for signs of corrosion. You should repair such piping if leaks or corrosion are discovered. For assistance locating, inspecting or repairing buried piping, please contact a licensed heating/plumbing contractor. You should always call 811 prior to di