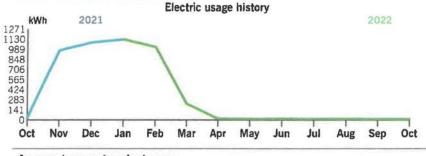

Your Electricity Use Over The Last 13 Months

551
367
184
0
J F M A M J J A S O N D J

BE SAFE WHEN USING ELECTRIC SPACE HEATERS. KEEP THEM AT LEAST THREE FEET FROM ALL FLAMMABLE ITEMS LIKE DRAPES, BLANKETS AND SOFAS.