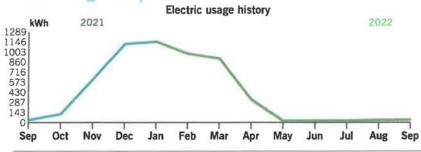

Thank you for your payment.

|                | <b>Current Month</b> | Jan 2021       | 12-Month Usage | Avg Monthly Usage |
|----------------|----------------------|----------------|----------------|-------------------|
| Electric (kWh) | 1,414                | 1,807          | 14,520         | 1,210             |
| 12-month usag  | ge based on most     | recent history |                |                   |