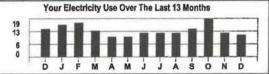

To Report a Power Outage, Call 1-800-372-7612

Your Electricity Use Over The Last 13 Months

1,055 703

KEEP THIS STATEMENT FOR YOUR RECORDS 