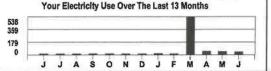

Your Electricity Use Over The Last 13 Months

551
367
184
0
J F M A M J J A S O N D J

BE SAFE WHEN USING ELECTRIC SPACE HEATERS. KEEP THEM AT LEAST THREE FEET FROM ALL FLAMMABLE ITEMS LIKE DRAPES, BLANKETS AND SOFAS.