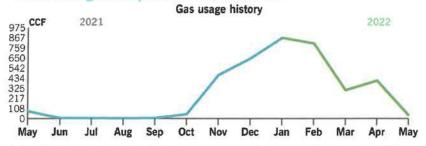

tes to learn more.

### Your usage snapshot



#### Average temperature in degrees

| P1:    | 73°      | 75°   | 76     | 69°    | 62°      | 42     | 440   | 59     | 39  | 47     | 52"     | 0.0   |
|--------|----------|-------|--------|--------|----------|--------|-------|--------|-----|--------|---------|-------|
|        |          | Cur   | rent M | onth   | May 2    | 021    | 12-Mo | nth Us | age | Avg Mo | nthly l | Jsage |
| Electr | ic (kWh) |       | 2,449  |        | 2,46     | 64     | 3!    | 9,267  |     | 3      | 3,272   |       |
| 12-m   | onth usa | ge ba | sed on | most i | recent h | istory |       |        |     |        |         |       |



Late payments are subject to a 0.0% late charge.



### duke-energy.com 800.774.1202

### Your usage snapshot - Continued



#### Average temperature in degrees

| 61ª    | 730     | 75°    | 76°    | 69°  | 62°      | 420    | 440   |        |     |        |         |       |
|--------|---------|--------|--------|------|----------|--------|-------|--------|-----|--------|---------|-------|
|        |         | Cur    | rent M | onth | May 2    | 021    | 12-Mc | nth Us | age | Avg Mo | nthly U | Isage |
| Gas (( | CCF)    |        | 39     |      | 80       | )      | 3     | 3,623  |     |        | 302     |       |
| 12-m   | onth us | age ba | sed on | most | recent h | istory |       |        |     |        |         |       |

| Current Electric Usage |            |                       |
|------------------------|------------|-----------------------|
| Meter Number           | Usage Type | <b>Billing P