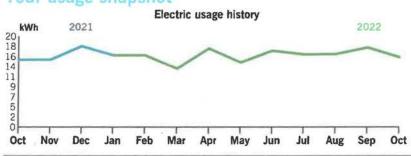

Thank you for your payment.

|                | <b>Current Month</b> | Jan 2021       | 12-Month Usage | Avg Monthly Usage |
|----------------|----------------------|----------------|----------------|-------------------|
| Electric (kWh) | 1,414                | 1,807          | 14,520         | 1,210             |
| 12-month usag  | ge based on most     | recent history |                |                   |

Mail your payment at least 7 days before the due date or pay instantly at duke-energy.com/billing. Late payments are subject to a 5% late charge.

| Current electric usage for                             | r meter nı    | ımber 3202598 | 85               |
|--------------------------------------------------------|---------------|---------------|------------------|
| Actual reading on Jan 27<br>Previous reading on Dec 28 |               |               | 32306<br>- 30892 |
| Energy used                                            |               |               | 1,414 kWh        |
| kWh Usage<br>Actual kW                                 | 1,414<br>2.21 | Demand Read   | 2.21             |

A kilowatt-hour (kWh) is a measure of the energy used by a 1,000-watt appliance in one hour. A 10-watt LED lightbulb would take 100 hours to use 1 kWh.