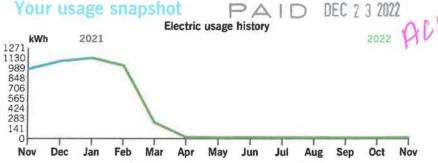

Thank you for your payment.

|                | <b>Current Month</b> | Jan 2021       | 12-Month Usage | Avg Monthly Usage |
|----------------|----------------------|----------------|----------------|-------------------|
| Electric (kWh) | 1,414                | 1,807          | 14,520         | 1,210             |
| 12-month usag  | ge based on most     | recent history |                |                   |