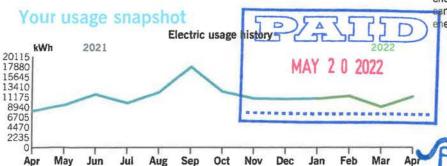

Thank you for your payment.

|                | <b>Current Month</b> | Jan 2021       | 12-Month Usage | Avg Monthly Usage |
|----------------|----------------------|----------------|----------------|-------------------|
| Electric (kWh) | 1,414                | 1,807          | 14,520         | 1,210             |
| 12-month usag  | ge based on most     | recent history |                |                   |