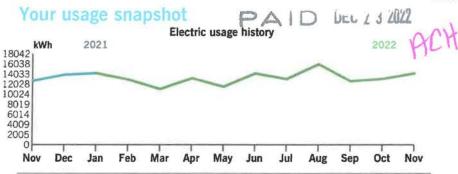

For School Tax | \$0.52 |
|------------------------------|--------|
| Total Taxes                  | \$0.52 |



Service address Bill date BULLOCK PEN WATER DISTRICT 625 LEBANON RD

Dec 2, 2022 For service Oct 29 - Nov 30 33 days

CRITTENDEN KY 41030

Account number 9101 1762 6204

## **Billing summary**

| Total Amount Due Dec 23  | \$1,642.00 |
|--------------------------|------------|
| Taxes                    | 94.26      |
| Current Electric Charges | 1,547.74   |
| Payment Received Nov 22  | -1,843.06  |
| Previous Amount Due      | \$1,843.06 |

Thank you for your payment.

You have the power to promote cleaner energy! Join our community to support the growth of renewable energy sources. Enroll now and start making a positive environmental impact at duke-energy.com/ GreenerHome.



#### Average temperature in degrees

|                | <b>Current Month</b> | Nov 2021       | 12-Month Usage | Avg Monthly Usage |
|----------------|----------------------|----------------|----------------|-------------------|
| Electric (kWh) | 14,205               | 12,680         | 160,206        | 13,351            |
| 12-month usag  | ge based on most     | recent history |                |                   |

ENTERED DEC 2 8 2022



duke-energy.com

## Your usage snapshot - Continued

| Current Electric Usage |                |                 |
|------------------------|----------------|-----------------|
| Meter Number           | Usage Type     | Billing Period  |
| 320431510              | Actual         | Oct 29 - Nov 30 |
| Usage Values           |                |