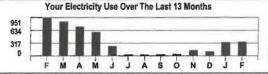

To Report a Power Outage, Call 1-800-372-7612

Your Electricity Use Over The Last 13 Months

1,055 703

KEEP THIS STATEMENT FOR YOUR RECORDS 