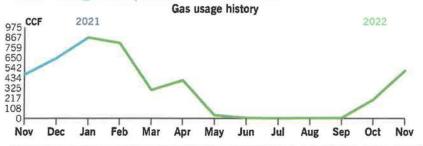

------|-------------------|
| Electric (kWh) | 3,305                | 2,691    | 40,318         | 3,360             |



Thank you for your payment.

Duke Energy does not maintain customers' natural gas piping after or downstream of the meter. You should maintain such piping by periodically inspecting for leaks. If the piping is metal, you should also check for signs of corrosion. You should repair such piping if leaks or corrosion are discovered. For assistance locating, inspecting or repairing buried piping, please contact a licensed heating/plumbing contractor. You should always call 811 prior to digging. Once your lines are marked, always dig by hand if digging near natural gas piping.

PAID BELZ 1 2022



ENTERED DEC 0 8 2022



# duke-energy.com

### Your usage snapshot - Continued



#### Average temperature in degrees

| 420     | 440    |        |        |      |          |        |       |         |     |        |         |       |
|---------|--------|--------|--------|------|----------|--------|-------|---------|-----|--------|---------|-------|
|         |        | Cur    | rent M | onth | Nov 2    | 021    | 12-Mc | onth Us | age | Avg Mo | nthly L | Jsage |
| Gas (Co | CF)    |        | 513    |      | 47       | 0      | 3     | 3,819   |     |        | 318     |       |
| 12-moi  | nth us | age ba | sed on | most | recent h | istory |       |         |     |        |         |       |

| Current Electric Usage    |                     |                 |
|---------------------------|---------------------|-----------------|
| Meter Number              | Usage