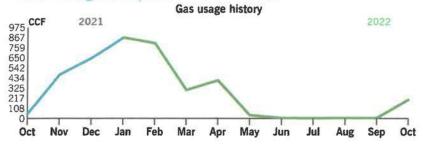

|    |         |         | 20,0  |
|----------------|-------------|--------|----------|--------|-------|---------|----|---------|---------|-------|
|                | Current I   | Month  | Oct 2    | 021    | 12-Mo | nth Usa | ge | Avg Mor | nthly L | Jsage |
| Electric (kWh) | 2,48        | 0      | 2,50     | )9     | 39    | 9,703   |    | 3       | ,309    |       |
| 12-month usag  | ge based or | n most | recent h | istory |       |         |    |         |         |       |

ENTERED NOV 1 0 2022

### Your Energy Bill

Service address

Bill date Oct 31, 2022 For service Sep 28 - Oct 26

BULLOCK PEN WATER DISTRICT 1 FARRELL DR 29 days CRITTENDEN KY 41030

Account number 9101 1762 6139



Thank you for your payment.



PAID NUV Z 1 2022



### Your usage snapshot - Continued



#### Average temperature in degrees

| 62°    | 42°     | 44°    | 29     | 34     | 479      | 52"    | 66   | 745     | 7.7 | 749    | 58"   | 55"   |
|--------|---------|--------|--------|--------|----------|--------|------|---------|-----|--------|-------|-------|
|        |         | Cur    | rent M | onth   | Oct 2    | 021    | 12-M | onth Us | age | Avg Mo | nthly | Usage |
| Gas (0 | CCF)    |        | 202    |        | 48       | 3      | 3    | 3,776   |     |        | 315   |       |
| 12-m   | onth us | age ba | sed on | most i | recent h | istory |      |         |     |        |       |       |

| Current Electric Usa  | age                     |                 |
|-----------------------|-------------------------|-----------------|
| Meter Number          | Usage Type