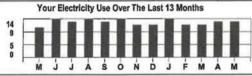

Your Electricity Use Over The Last 13 Months

551
367
184
0
J F M A M J J A S O N D J

BE SAFE WHEN USING ELECTRIC SPACE HEATERS. KEEP THEM AT LEAST THREE FEET FROM ALL FLAMMABLE ITEMS LIKE DRAPES, BLANKETS AND SOFAS.