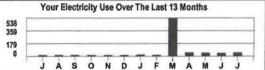

Your Electricity Use Over The Last 13 Months

551
367
184
0
J F M A M J J A S O N D J

BE SAFE WHEN USING ELECTRIC SPACE HEATERS. KEEP THEM AT LEAST THREE FEET FROM ALL FLAMMABLE ITEMS LIKE DRAPES, BLANKETS AND SOFAS.