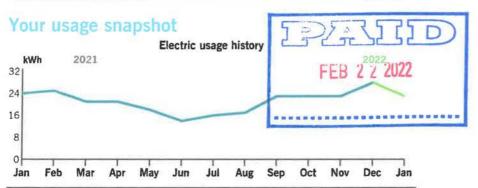

Thank you for your payment.

|                | <b>Current Month</b> | Jan 2021       | 12-Month Usage | Avg Monthly Usage |
|----------------|----------------------|----------------|----------------|-------------------|
| Electric (kWh) | 1,414                | 1,807          | 14,520         | 1,210             |
| 12-month usag  | ge based on most     | recent history |                |                   |