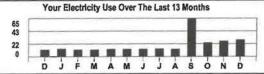

Your Electricity Use Over The Last 13 Months

1,196
797
399
0
J F M A M J J A S O N D J

BE SAFE WHEN USING ELECTRIC SPACE HEATERS. KEEP THEM AT LEAST THREE FEET FROM ALL FLAMMABLE ITEMS LIKE DRAPES, BLANKETS AND SOFAS.