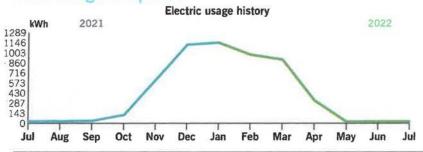

| Current electric usa  | age for meter nu | umber 32026604 | 15        |
|-----------------------|------------------|----------------|-----------|
| Actual reading on Jan | 25               |                | 27964     |
| Previous reading on D | - 26818          |                |           |
| Energy used           |                  |                | 1,146 kWh |
| kWh Usage             | 1,146            | Demand Read    | 1.46      |
| Actual kW             | 1.46             |                |           |

A kilowatt-hour (kWh) is a measure of the energy used by a 1,000watt appliance in one hour. A 10-watt LED lightbulb would take 100 hours to use 1 kWh.