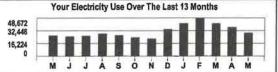

Your Electricity Use Over The Last 13 Months

1,196
797
399
0
J F M A M J J A S O N D J

BE SAFE WHEN USING ELECTRIC SPACE HEATERS. KEEP THEM AT LEAST THREE FEET FROM ALL FLAMMABLE ITEMS LIKE DRAPES, BLANKETS AND SOFAS.