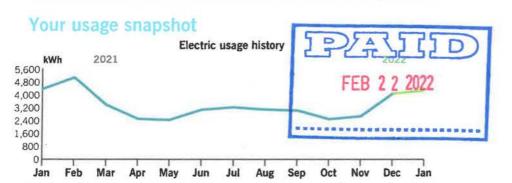

Thank you for your payment.

|                | <b>Current Month</b> | Jan 2021       | 12-Month Usage | Avg Monthly Usage |
|----------------|----------------------|----------------|----------------|-------------------|
| Electric (kWh) | 1,414                | 1,807          | 14,520         | 1,210             |
| 12-month usag  | ge based on most     | recent history |                |                   |