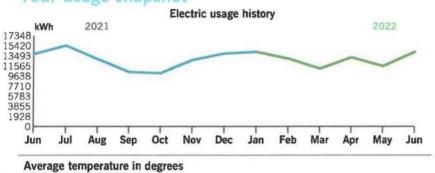

Thank you for your payment.

|                | <b>Current Month</b> | Jan 2021       | 12-Month Usage | Avg Monthly Usage |
|----------------|----------------------|----------------|----------------|-------------------|
| Electric (kWh) | 1,414                | 1,807          | 14,520         | 1,210             |
| 12-month usag  | ge based on most     | recent history |                |                   |