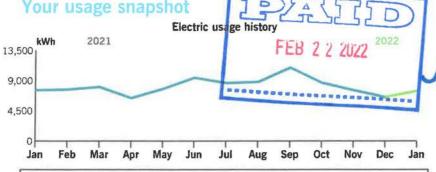

onmental Surcharge Mechanism Rider (ESM)            | 4.59     |
| Total Charges                                            | \$199.68 |

Your current rate is Distribution Service (DS01).

For a complete listing of all Kentucky rates and riders, visit dukeenergy.com/rates

| Rate Incr for School Tax | \$5.99 |  |
|--------------------------|--------|--|
| Total Taxes              | \$5.99 |  |
|                          |        |  |



Account number 2030-3724-01-0

### **Billing summary**

| Total amount due Feb 22  | \$1,035.23 |
|--------------------------|------------|
| Taxes                    | 30.15      |
| Current Electric Charges | 1,005.08   |
| Payment received Jan 21  | -843.38    |
| Previous amount due      | \$843.38   |

Thank you for your payment.

Your usage snapshot



|                | <b>Current Month</b> | Jan 2021       | 12-Month Usage | Avg Monthly Usage |
|----------------|----------------------|----------------|----------------|-------------------|
| Electric (kWh) | 7,460                | 7,580          | 98,060         | 8,172             |
| 12-month usag  | ge based on most     | recent history |                |                   |

Mail your payment at least 7 days before the due date or pay instantly at duke-energy.com/billing. Late payments are subject to a 5% late charge.



| Current electric usage for                             | meter no | umber 1082622 | 22               |      |
|--------------------------------------------------------|----------|---------------|------------------|------|
| Actual reading on Jan 28<br>Previous r