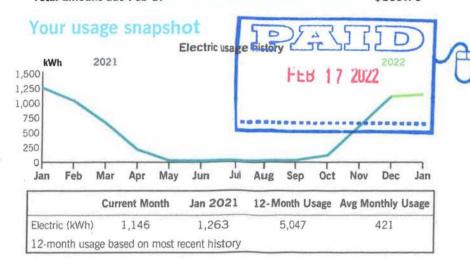

| Current electric usa  | age for meter nu | umber 32026604 | 15        |
|-----------------------|------------------|----------------|-----------|
| Actual reading on Jan | 25               |                | 27964     |
| Previous reading on D | - 26818          |                |           |
| Energy used           |                  |                | 1,146 kWh |
| kWh Usage             | 1,146            | Demand Read    | 1.46      |
| Actual kW             | 1.46             |                |           |

Thank you for your payment.

|                | <b>Current Month</b> | Jan 2021       | 12-Month Usage | Avg Monthly Usage |
|----------------|----------------------|----------------|----------------|-------------------|
| Electric (kWh) | 1,414                | 1,807          | 14,520         | 1,210             |
| 12-month usag  | ge based on most     | recent history |                |                   |