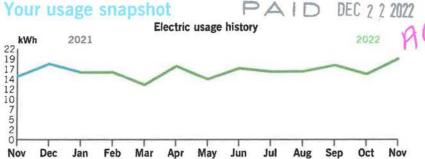

chise Fee                | \$40.70 |

Your current rate is Service at Distribution Voltage (DS).



33 days

Service address **BULLOCK PEN WATER DISTRICT** 

Bill date Dec 1, 2022 For service Oct 27 - Nov 28

1 FARRELL DR CRITTENDEN KY 41030

Account number 9101 1762 6303

### **Billing summary**

| Total Amount Due Dec 22  | \$18.49 |
|--------------------------|---------|
| Taxes                    | 1.06    |
| Current Electric Charges | 17.43   |
| Payment Received Nov 21  | -19.39  |
| Previous Amount Due      | \$19.39 |



Thank you for your payment.

You have the power to promote cleaner energy! Join our community to support the growth of renewable energy sources. Enroll now and start making a positive environmental impact at duke-energy.com/ GreenerHome.

### Your usage snapshot



#### Average temperature in degrees

| 420 440        |        |         | 47   |          |        | 745   |         | 741 |        | 54P      | 50    |
|----------------|--------|---------|------|----------|--------|-------|---------|-----|--------|----------|-------|
|                | Curi   | rent Me | onth | Nov 2    | 021    | 12-Mc | onth Us | age | Avg Mo | onthly l | Jsage |
| Electric (kWh) |        | 19      |      | 15       | 5      |       | 197     |     |        | 16       |       |
| 12-month usa   | ge bas | sed on  | most | recent h | istory |       |         |     |        |          |       |

ENTERED DEC 2 8 2022



DUKE duke-energy.com duke-energy.com

### Your usage snapshot - Continued

| Current Electric Usage |            |                 |
|-----------------