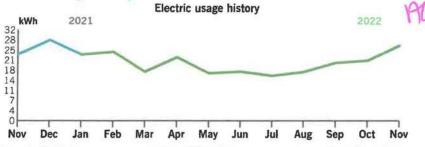

Your Electricity Use Over The Last 13 Months

1,196
797
399
0
J F M A M J J A S O N D J

BE SAFE WHEN USING ELECTRIC SPACE HEATERS. KEEP THEM AT LEAST THREE FEET FROM ALL FLAMMABLE ITEMS LIKE DRAPES, BLANKETS AND SOFAS.