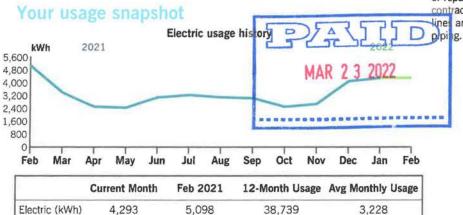

------------|
| Taxes                    | 89.59      |
| Current Electric Charges | 527.73     |
| Current Gas Charges      | 943.49     |
| Payment received Feb 22  | -1,686.14  |
| Previous amount due      | \$1,686.14 |

\$

Thank you for your payment.

Duke Energy does not maintain customers' natural gas piping after or downstream of the meter. You should maintain such piping by periodically inspecting for leaks. If the piping is metal, you should also check for signs of corrosion. You should repair such piping if leaks or corrosion are discovered. For assistance locating, inspecting or repairing buried piping, please contact a licensed heating/plumbing contractor. You should always call 811 prior to digging. Once your lines are marked, always dig by hand if digging near natural gas





page 3 of 4



## Your usage snapshot - continued



|             | <b>Current Month</b> | Feb 2021       | 12-Month Usage | Avg Monthly Usage |
|-------------|----------------------|----------------|----------------|-------------------|
| Gas (CCF)   | 808                  | 933            | 3,649          | 304               |
| 12-month us | age based on most    | recent history |                |                   |

| Current electric usag                              | ge for meter nu | umber 3203209 | 13                 |
|----------------------------------------------------|-----------------|---------------|--------------------|
| Actual reading on Feb 2<br>Previous reading on Jan |                 |               | 150837<br>- 146544 |
| Energy used