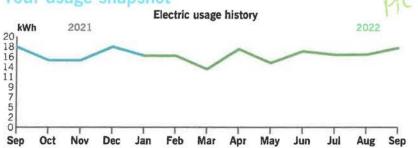

Thank you for your payment.

|                | <b>Current Month</b> | Jan 2021       | 12-Month Usage | Avg Monthly Usage |
|----------------|----------------------|----------------|----------------|-------------------|
| Electric (kWh) | 1,414                | 1,807          | 14,520         | 1,210             |
| 12-month usag  | ge based on most     | recent history |                |                   |