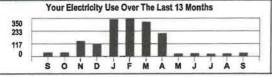

To Report a Power Outage, Call 1-800-372-7612

Your Electricity Use Over The Last 13 Months

1,055 703

KEEP THIS STATEMENT FOR YOUR RECORDS 