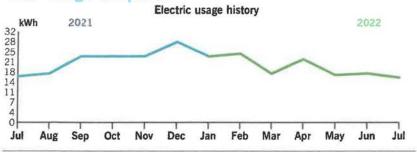

Thank you for your payment.

|                | <b>Current Month</b> | Jan 2021       | 12-Month Usage | Avg Monthly Usage |
|----------------|----------------------|----------------|----------------|-------------------|
| Electric (kWh) | 1,414                | 1,807          | 14,520         | 1,210             |
| 12-month usag  | ge based on most     | recent history |                |                   |