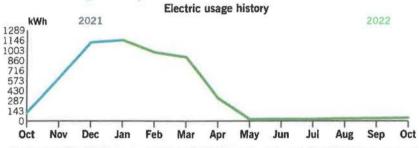

| Current electric usa  | age for meter nu | umber 32026604 | 15        |
|-----------------------|------------------|----------------|-----------|
| Actual reading on Jan | 25               |                | 27964     |
| Previous reading on D | - 26818          |                |           |
| Energy used           |                  |                | 1,146 kWh |
| kWh Usage             | 1,146            | Demand Read    | 1.46      |
| Actual kW             | 1.46             |                |           |