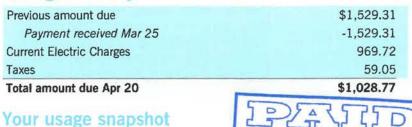

### Billing summary

| Previous amount due      | \$148.87 |
|--------------------------|----------|
| Payment received Jan 18  | -148.87  |
| Current Electric Charges | 164.81   |
| Taxes                    | 4.94     |
| Total amount due Feb 17  | \$169.75 |