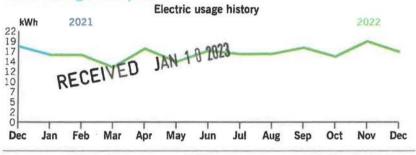

Thank you for your payment.

|                | <b>Current Month</b> | Jan 2021       | 12-Month Usage | Avg Monthly Usage |
|----------------|----------------------|----------------|----------------|-------------------|
| Electric (kWh) | 1,414                | 1,807          | 14,520         | 1,210             |
| 12-month usag  | ge based on most     | recent history |                |                   |