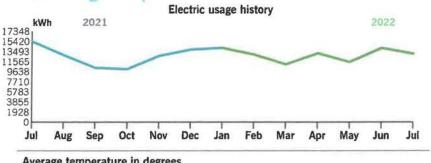

| \$19.   | \$19.55 |  |  |

Your current rate is Service at Distribution Voltage (DS).

For a complete listing of all Kentucky rates and riders, visit dukeenergy.com/rates

| Rate Increase For School Tax | \$0.59 |
|------------------------------|--------|
| Total Taxes                  | \$0.59 |



BULLOCK PEN WATER DISTRICT

Service address

625 LEBANON RD

CRITTENDEN KY 41030

Account number 9101 1762 6204

#### **Billing summary**

| Total Amount Due Aug 23  | \$1,380.69 |
|--------------------------|------------|
| Taxes                    | 79.26      |
| Current Electric Charges | 1,301.43   |
| Payment Received Jul 22  | -1,693.30  |
| Previous Amount Due      | \$1,693.30 |

Thank you for your payment.

PAID AUG 2 3 2022

ACH

#### Your usage snapshot



#### Average temperature in degrees

| 75°      | 76°    | 690    | 62°     | 420    | 440      | 29     | 344   | 470    |     | 66     | 7.4     | 779   |
|----------|--------|--------|---------|--------|----------|--------|-------|--------|-----|--------|---------|-------|
|          |        | Cur    | rent Mo | onth   | Jul 20   | 21     | 12-Mo | nth Us | age | Avg Mo | nthly U | Isage |
| Electric | (kWh)  |        | 13,110  | )      | 15,4     | 20     | 15    | 0,259  |     | 1      | 2,522   |       |
| 12-mon   | th usa | ge bas | sed on  | most r | ecent hi | istory |       |        |     |        |         |       |

ENTERED AUG 1 0 2022

kb.dek.duke.bills.20220801222133.32.afp-14577-000001223



Your usage snapshot - Continued

| Current Electric Usage |            |