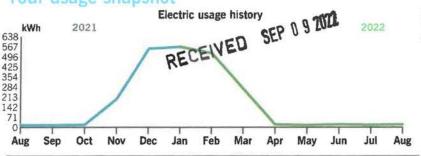

### Billing summary

| Previous amount due      | \$148.87 |
|--------------------------|----------|
| Payment received Jan 18  | -148.87  |
| Current Electric Charges | 164.81   |
| Taxes                    | 4.94     |
| Total amount due Feb 17  | \$169.75 |