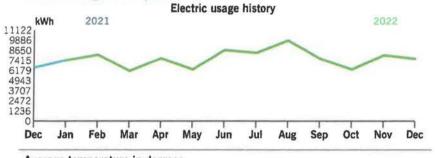

details - Taxes

| Rate Increase For School Tax | \$1.93 |  |
|------------------------------|--------|--|
| Total Taxes                  | \$1.93 |  |

Your current rate is Service at Distribution Voltage (DS).





#### duke-energy.com 800.774.1202

Your Energy Bill

Service address
BULLOCK PEN WATER DISTRICT

Bill date Jan 3, 2023

For service Nov 29 - Dec 28 30 days

CRITTENDEN KY 41030

15347 DIXIE HWY

Account number 9101 1758 9967

## **Billing summary**

| Total Amount Due Jan 24  | \$1,243.82 |
|--------------------------|------------|
| Taxes                    | 36.23      |
| Current Electric Charges | 1,207.59   |
| Payment Received Dec 21  | -1,012.65  |
| Previous Amount Due      | \$1,012.65 |



Thank you for your payment.

PAID JAN 2 4 2023

ACH

## Your usage snapshot



#### Average temperature in degrees

|                | <b>Current Month</b> | Dec 2021 | 12-Month Usage | Avg Monthly Usage |
|----------------|----------------------|----------|----------------|-------------------|
| Electric (kWh) | 7,637                | 6,540    | 92,452         | 7,704             |

ENTERED JAN 1 1 2023



duke-energy.com 800.774.1202

# Your usage snapshot - Continued

| Current Electric Usage |            |                       |
|------------------------|------------|-----------------------|
| Meter Number           | Usage Type | <b>Billing Period</b> |
| 108262222              | Actual     | Nov 29 - Dec 28       |
| Usage Values           |            |                       |
| Actual kWh             |            | 7,636.660 kWh         |
| Billed kWh