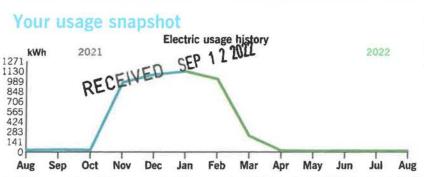

Thank you for your payment.

|                | <b>Current Month</b> | Jan 2021       | 12-Month Usage | Avg Monthly Usage |
|----------------|----------------------|----------------|----------------|-------------------|
| Electric (kWh) | 1,414                | 1,807          | 14,520         | 1,210             |
| 12-month usag  | ge based on most     | recent history |                |                   |