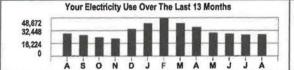

| CCOUNT NUMBER ACCOUNT NAME |             |            |            |              | SERV | ICE ADDRESS | METER NUMBER | BILL DATE |          |
|----------------------------|-------------|------------|------------|--------------|------|-------------|--------------|-----------|----------|
| 2149007                    | BULLOC      | K PEN WA   | TER DISTRI | СТ           | CATL | ETT DRIVE   |              | 194846    | 01/06/22 |
| SERVICE P                  | ERIOD       | NO.        | M          | ETER READING |      | METER       | BILLED       | KILOWATT  | CHARCES  |
| FROM                       | то          | DAYS       | PREVIOUS   | PRESENT      | CODE | MULTIPLIER  | DEMAND       | HOURS     | CHARGES  |
| 12/01/21                   | 01/01/22    | 31         | 7820       | 7966         | R    | 288         |              | 42048     | 2,671.4  |
| DEMAND                     |             |            |            |              |      |             | 133.632      |           | 847.2    |
| 0.011330                   | PER KW      | H FUEL AD  | JUSTMENT   |              |      |             |              | 42048     | 476.4    |
| ENVIRON                    | MENTAL SUI  | RCHARGE    | 10.940%    |              |      |             |              |           | 437.0    |
| LOCAL S                    | CHOOL TAX-  | 3%         |            |              |      |             |              |           | 132.9    |
| TOTAL CURR                 | ENT BILL DU | E 01/24/22 |            |              |      |             |              |           | 4,565.1  |
| PREVIOUS AN                | MOUNT DUE   |            |            | M            |      |             |              |           | 3,429.4  |
| THANK YOU F                | OR YOUR P.  | AYMENT (   | S)         | OF'D         |      |             |              |           | -3,429.4 |
| TOTAL AMOU                 | NT DUE      |            | 1          | - L. Par     |      |             |              |           | 4,565.1  |

| NEXT METER READING D    | ATE 01/31    | /22 SE   | RVICE LOCATION |      | 2533  | 2223510      | TELEPHONE   | (859) 428-2112       |                   |
|-------------------------|--------------|----------|----------------|------|-------|--------------|-------------|----------------------|-------------------|
| COMPARISONS             | DAYS SERVICE | TOTAL KV | H AVG. KWH/DAY | C    | CLE   | TO           | TAL ACC     | OUNT BALANCE         | \$4,565.12        |
| CURRENT BILLING PERIOD  | 31           | 42048    | 1356           | 9    | 00    |              | DUE 01/24/  |                      | T AFTER DUE DATE  |
| PREVIOUS BILLING PERIOD | 30           | 34560    | 1152           | RATE | CLASS | CORRENT DILL | JUE 0 1/24/ | 22 BILL IS DELINQUEN | IT AFTER DUE DATE |
| SAME PERIOD LAST YEAR   | 31           | 43776    | 1412           | 4    | 53    | 1            | AFTER       | R DUE DATE PAY       | \$4,565.12        |