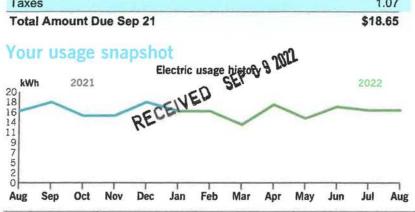

### Billing summary

| Previous amount due      | \$148.87 |
|--------------------------|----------|
| Payment received Jan 18  | -148.87  |
| Current Electric Charges | 164.81   |
| Taxes                    | 4.94     |
| Total amount due Feb 17  | \$169.75 |

Thank you for your payment.

|                | <b>Current Month</b> | Jan 2021       | 12-Month Usage | Avg Monthly Usage |
|----------------|----------------------|----------------|----------------|-------------------|
| Electric (kWh) | 1,414                | 1,807          | 14,520         | 1,210             |
| 12-month usag  | ge based on most     | recent history |                |                   |