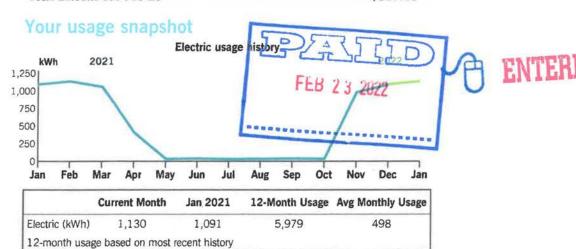

Thank you for your payment.

|                | <b>Current Month</b> | Jan 2021       | 12-Month Usage | Avg Monthly Usage |
|----------------|----------------------|----------------|----------------|-------------------|
| Electric (kWh) | 1,414                | 1,807          | 14,520         | 1,210             |
| 12-month usag  | ge based on most     | recent history |                |                   |