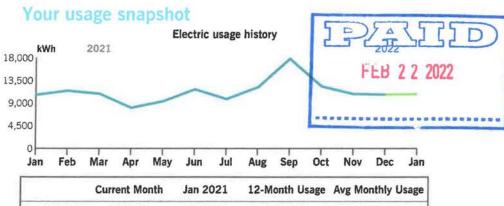

Thank you for your payment.

|                | <b>Current Month</b> | Jan 2021       | 12-Month Usage | Avg Monthly Usage |
|----------------|----------------------|----------------|----------------|-------------------|
| Electric (kWh) | 1,414                | 1,807          | 14,520         | 1,210             |
| 12-month usag  | ge based on most     | recent history |                |                   |