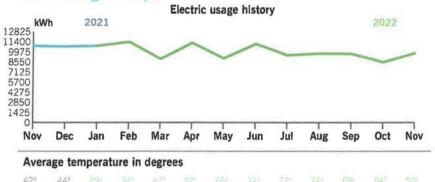

|
| Total Current Charges                                    | \$983.16 |

### Billing details - Taxes

| Rate Increase For School Tax | \$29.49 |
|------------------------------|---------|
| Total Taxes                  | \$29.49 |

Your current rate is Service at Distribution Voltage (DS).



Service address

Bill date Nov 30, 2022

1 FARRELL DR

For service Oct 27 - Nov 28 33 days

CRITTENDEN KY 41030

Account number 9101 1762 6072

### Billing summary

| Total Amount Due Dec 21  | \$1,439,22 |
|--------------------------|------------|
| Taxes                    | 82.62      |
| Current Electric Charges | 1,356.60   |
| Payment Received Nov 18  | -1,535.95  |
| Previous Amount Due      | \$1,535.95 |



Thank you for your payment.

BULLOCK PEN WATER DISTRICT

### Your usage snapshot



PAID DEC 2 1 2022

| 42°     | 440      | 591   | 340     | 470    | 527      | 65%    | 74    | 77"     | 743 | 1589   | 64P     | 50   |
|---------|----------|-------|---------|--------|----------|--------|-------|---------|-----|--------|---------|------|
|         |          | Cur   | rent Mo | onth   | Nov 2    | 021    | 12-Mc | onth Us | age | Avg Mo | nthly U | sage |
| Electri | c (kWh)  |       | 9,800   |        | 10,8     | 40     | 12    | 0,788   |     | 1      | 0,066   |      |
| 12-m    | onth usa | ge ba | sed on  | most i | recent h | istory |       |         |     |        |         |      |

ENTERED DEC 0 8 2022



### Your usage snapshot - Continued

| Current Electric Usage |            |                       |
|------------------------|------------|--------------