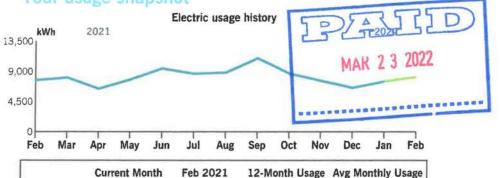

Thank you for your payment.

|                | <b>Current Month</b> | Jan 2021       | 12-Month Usage | Avg Monthly Usage |
|----------------|----------------------|----------------|----------------|-------------------|
| Electric (kWh) | 1,414                | 1,807          | 14,520         | 1,210             |
| 12-month usag  | ge based on most     | recent history |                |                   |