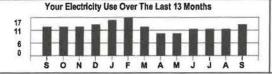

Your Electricity Use Over The Last 13 Months

551
367
184
0
J F M A M J J A S O N D J

BE SAFE WHEN USING ELECTRIC SPACE HEATERS. KEEP THEM AT LEAST THREE FEET FROM ALL FLAMMABLE ITEMS LIKE DRAPES, BLANKETS AND SOFAS.