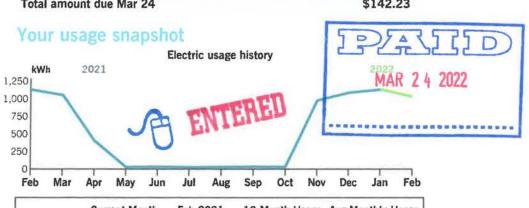

### Billing summary

| Previous amount due      | \$148.87 |
|--------------------------|----------|
| Payment received Jan 18  | -148.87  |
| Current Electric Charges | 164.81   |
| Taxes                    | 4.94     |
| Total amount due Feb 17  | \$169.75 |