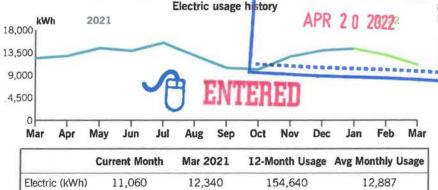

Thank you for your payment.

|                | <b>Current Month</b> | Jan 2021       | 12-Month Usage | Avg Monthly Usage |
|----------------|----------------------|----------------|----------------|-------------------|
| Electric (kWh) | 1,414                | 1,807          | 14,520         | 1,210             |
| 12-month usag  | ge based on most     | recent history |                |                   |