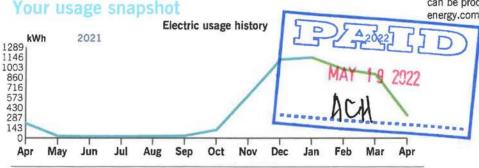

Thank you for your payment.

|                | <b>Current Month</b> | Jan 2021       | 12-Month Usage | Avg Monthly Usage |
|----------------|----------------------|----------------|----------------|-------------------|
| Electric (kWh) | 1,414                | 1,807          | 14,520         | 1,210             |
| 12-month usag  | ge based on most     | recent history |                |                   |