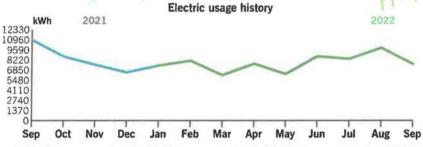

Thank you for your payment.

|                | <b>Current Month</b> | Jan 2021       | 12-Month Usage | Avg Monthly Usage |
|----------------|----------------------|----------------|----------------|-------------------|
| Electric (kWh) | 1,414                | 1,807          | 14,520         | 1,210             |
| 12-month usag  | ge based on most     | recent history |                |                   |