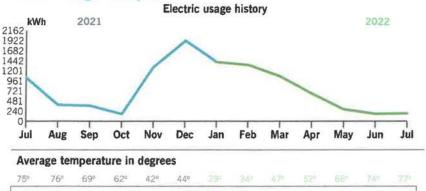

Thank you for your payment.

|                | <b>Current Month</b> | Jan 2021       | 12-Month Usage | Avg Monthly Usage |
|----------------|----------------------|----------------|----------------|-------------------|
| Electric (kWh) | 1,414                | 1,807          | 14,520         | 1,210             |
| 12-month usag  | ge based on most     | recent history |                |                   |

Mail your payment at least 7 days before the due date or pay instantly at duke-energy.com/billing. Late payments are subject to a 5% late charge.

| Current electric usage for                             | r meter nı    | ımber 3202598 | 85               |
|--------------------------------------------------------|---------------|---------------|------------------|
| Actual reading on Jan 27<br>Previous reading on Dec 28 |               |               | 32306<br>- 30892 |
| Energy used                                            |               |               | 1,414 kWh        |
| kWh Usage<br>Actual kW                                 | 1,414<br>2.21 | Demand Read   | 2.21             |

A kilowatt-hour (kWh) is a measure of the energy used by a 1,000-watt appliance in one hour. A 10-watt LED lightbulb would take 100 hours to use 1 kWh.