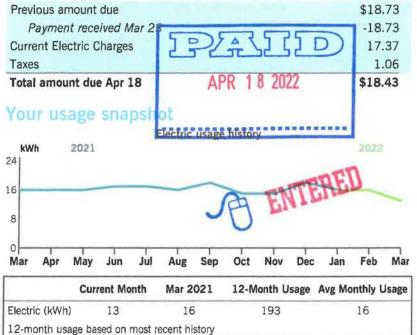

\$-0.000231                                 | -2.08      |
| Elec Fuel Adjustment                                    |            |
| 9,000 kWh @ \$-0.001187                                 | -10.68     |
| Environmental Surcharge Mechanism Rider (ESM)           | 59.82      |
| Total Charges                                           | \$1,039.85 |

Your current rate is Distribution Service (DS01).

For a complete listing of all Kentucky rates and riders, visit dukeenergy.com/rates

| Total Taxes                | \$63.33 |  |
|----------------------------|---------|--|
| Rate Incr for School Tax   | 32.13   |  |
| Franchise Fee - Crittenden | \$31.20 |  |



CRITTENDEN KY 41030

Bill date Mar 26, 2022

For service Feb 28 Mar 25 25 days

Account number 6650-3723-01-9

### Billing summary





Thank you for your payment.

Do you or someone you know need help with energy bills or other essentials as a result of the pandemic? Help is available through new and existing assistance programs for those that qualify. Visit 211.org or dial 211 to get started.

Important power line safety reminder. Stay away from power lines. Do not work near overhead lines. Always assume that downed lines are energized and dangerous. Report downed power lines to Duke Energy immediately by calling 1-800-543-5599.



| Current electric usa                            | ge for meter nu | umber 32032121 | 1            |
|-------------------------------------------------|-----------------|----------------|--------------|
| Actual reading on Mar<br>Previous reading on Fe |                 |                |