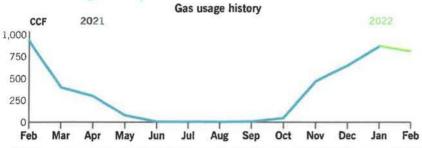

| Current Electric Charges | 527.73     |
| Current Gas Charges      | 943.49     |
| Payment received Feb 22  | -1,686.14  |
| Previous amount due      | \$1,686.14 |

\$

Thank you for your payment.

Duke Energy does not maintain customers' natural gas piping after or downstream of the meter. You should maintain such piping by periodically inspecting for leaks. If the piping is metal, you should also check for signs of corrosion. You should repair such piping if leaks or corrosion are discovered. For assistance locating, inspecting or repairing buried piping, please contact a licensed heating/plumbing contractor. You should always call 811 prior to digging. Once your lines are marked, always dig by hand if digging near natural gas





page 3 of 4



## Your usage snapshot - continued



|             | <b>Current Month</b> | Feb 2021       | 12-Month Usage | Avg Monthly Usage |
|-------------|----------------------|----------------|----------------|-------------------|
| Gas (CCF)   | 808                  | 933            | 3,649          | 304               |
| 12-month us | age based on most    | recent history |                |                   |

| Current electric usag                              | ge for meter nu | umber 3203209 | 13                 |
|----------------------------------------------------|-----------------|---------------|--------------------|
| Actual reading on Feb 2<br>Previous reading on Jan |                 |               | 150837<br>- 146544 |
| Energy used                                        |                 |               | 4,293