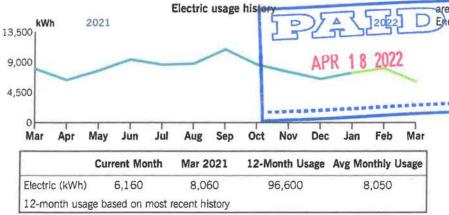

Thank you for your payment.

|                | <b>Current Month</b> | Jan 2021       | 12-Month Usage | Avg Monthly Usage |
|----------------|----------------------|----------------|----------------|-------------------|
| Electric (kWh) | 1,414                | 1,807          | 14,520         | 1,210             |
| 12-month usag  | ge based on most     | recent history |                |                   |