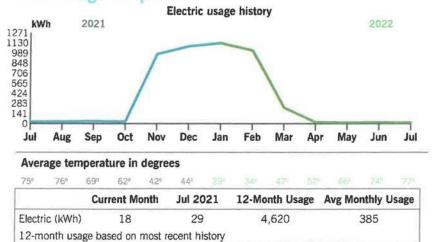

Thank you for your payment.

|                | <b>Current Month</b> | Jan 2021       | 12-Month Usage | Avg Monthly Usage |
|----------------|----------------------|----------------|----------------|-------------------|
| Electric (kWh) | 1,414                | 1,807          | 14,520         | 1,210             |
| 12-month usag  | ge based on most     | recent history |                |                   |