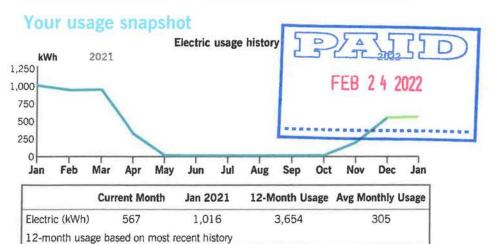

| \$1,699.71 |

Your current rate is Distribution Service (DS01).

For a complete listing of all Kentucky rates and riders, visit dukeenergy.com/rates

| Total Taxes                | \$103.5 |  |
|----------------------------|---------|--|
| Rate Incr for School Tax   | 52.52   |  |
| Franchise Fee - Crittenden | \$50.99 |  |



Service address

BULLOCK PEN WATER DISTRICT

8EZ DRY RIDGE KY 41035

Bill date Feb 2, 2022 For service Dec 31 - Feb 1

32 days

Account number 7660-3530-01-9

### **Billing summary**

| Total amount due Feb 24  | \$92.13 |
|--------------------------|---------|
| Taxes                    | 2.68    |
| Current Electric Charges | 89.45   |
| Payment received Jan 26  | -82.12  |
| Previous amount due      | \$82.12 |



Thank you for your payment.







Mail your payment at least 7 days before the due date or pay instantly at duke-energy.com/billing. Late payments are subject to a 5% late charge.



| Current electric usag                             | ge for meter nu | umber 32038914 | 14             |
|---------------------------------------------------|-----------------|----------------|----------------|
| Actual reading on Feb 1<br>Previous reading on De |                 |                | 5610<br>- 5043 |
| Energy used                                       |                 |                | 567 kWh        |
| kWh Usage                                         | 567             | Demand Read    | 0.77           |
| Actual kW                                         | 0.77            | Billed kW      | 1              |



A kilo