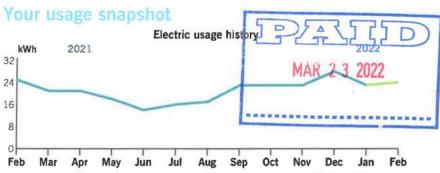

Thank you for your payment.

|                | <b>Current Month</b> | Jan 2021       | 12-Month Usage | Avg Monthly Usage |
|----------------|----------------------|----------------|----------------|-------------------|
| Electric (kWh) | 1,414                | 1,807          | 14,520         | 1,210             |
| 12-month usag  | ge based on most     | recent history |                |                   |