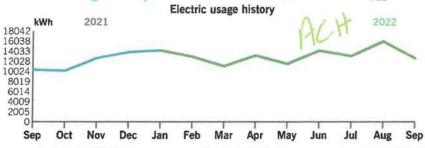

|
| 19.764 kWh @ \$-0.00472700                               | -0.09   |
| Electric Fuel Adjustment                                 |         |
| 19.764 kWh @ \$0.01676700                                | 0.33    |
| Environmental Surcharge Mechanism Rider (ESM)            | 0.89    |
| Total Current Charges                                    | \$17.88 |

## Billing details - Taxes

| Rate Increase For School Tax | \$0.54 |  |  |  |  |
|------------------------------|--------|--|--|--|--|
| Total Taxes                  | \$0.54 |  |  |  |  |

Your current rate is Service at Distribution Voltage (DS).



1,207.59

73.54 \$1,281.13

Your usage snapshot

Payment Received Sep 22

Billing summary Previous Amount Due

**Current Electric Charges** 

**Total Amount Due Oct 24** 

Taxes

PAID



#### Average temperature in degrees

| 03 02          | 961    | 787871  | 4.2  | 500      | - Ary  | 1996  | (4) (4) | 7.11 | 14.4.   | 17.95   | 110   |
|----------------|--------|---------|------|----------|--------|-------|---------|------|---------|---------|-------|
|                | Curr   | ent Mo  | nth  | Sep 2    | 021    | 12-Mo | nth Usa | ge   | Avg Moi | nthly U | Isage |
| Electric (kWh) | 1      | 2,652   |      | 10,3     | 80     | 15    | 5,728   |      | 12      | 2,977   |       |
| 12-month usag  | ge bas | ed on n | nost | recent h | istory |       |         |      |         |         |       |

ENTERED OCT 2 1 2022

Your Energy Bill

**BULLOCK PEN WATER DISTRICT** 

Service address

625 LEBANON RD

CRITTENDEN KY 41030

Bill date

Oct 3, 2022

For service Aug 31