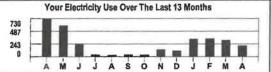

Your Electricity Use Over The Last 13 Months

1,196
797
399
0
J F M A M J J A S O N D J

BE SAFE WHEN USING ELECTRIC SPACE HEATERS. KEEP THEM AT LEAST THREE FEET FROM ALL FLAMMABLE ITEMS LIKE DRAPES, BLANKETS AND SOFAS.