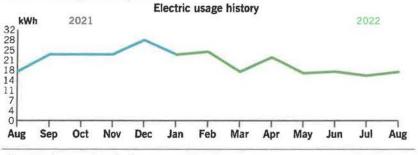

Thank you for your payment.

|                | <b>Current Month</b> | Jan 2021       | 12-Month Usage | Avg Monthly Usage |
|----------------|----------------------|----------------|----------------|-------------------|
| Electric (kWh) | 1,414                | 1,807          | 14,520         | 1,210             |
| 12-month usag  | ge based on most     | recent history |                |                   |