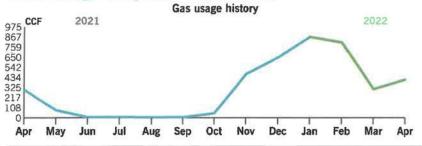

an be processed under the old account number, too. Visit dukeenergy.com/BizBillUpdates to learn more.



#### Average temperature in degrees

| 54     | 610      | 73°   | 75°    | 76°    | 691     | 62°    | 420   | 440    | 29  | 34"    | 47      | 491   |
|--------|----------|-------|--------|--------|---------|--------|-------|--------|-----|--------|---------|-------|
|        |          | Cur   | rent M | onth   | Apr 2   | 021    | 12-Mc | nth Us | age | Avg Mo | nthly L | Isage |
| Electr | ic (kWh) |       | 3,631  |        | 2,5     | 18     | 3     | 9,283  |     | 3      | ,274    |       |
| 12-m   | onth usa | ge ba | sed on | most r | ecent h | istory |       |        |     |        |         |       |



### duke-energy.com 800.774.1202

## Your usage snapshot - Continued



#### Average temperature in degrees

| 540   | 610     | 730     | 75ª    | 76°    | 69°     | 62°    | 420   | 440     | 29  | 34"    | 479   |       |
|-------|---------|---------|--------|--------|---------|--------|-------|---------|-----|--------|-------|-------|
|       |         | Cur     | rent M | onth   | Apr 2   | 021    | 12-Mc | onth Us | age | Avg Mo | nthly | Usage |
| Gas ( | CCF)    |         | 410    |        | 30      | 1      | 3     | 3,664   |     |        | 305   |       |
| 12-m  | onth us | age bas | sed on | most r | ecent h | istory |       |         |     |        |       |       |

| Current Electric Usage |            |                 |
|------------------------|------------|-----------------|
| Meter Number           | Usage Type | Billing Period  |
| 3203