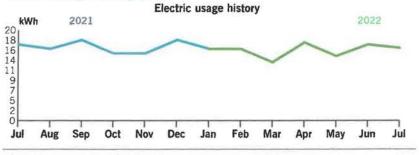

Thank you for your payment.

|                | <b>Current Month</b> | Jan 2021       | 12-Month Usage | Avg Monthly Usage |
|----------------|----------------------|----------------|----------------|-------------------|
| Electric (kWh) | 1,414                | 1,807          | 14,520         | 1,210             |
| 12-month usag  | ge based on most     | recent history |                |                   |