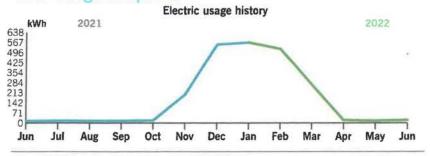

Thank you for your payment.

|                | <b>Current Month</b> | Jan 2021       | 12-Month Usage | Avg Monthly Usage |
|----------------|----------------------|----------------|----------------|-------------------|
| Electric (kWh) | 1,414                | 1,807          | 14,520         | 1,210             |
| 12-month usag  | ge based on most     | recent history |                |                   |