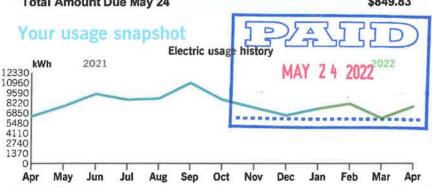

Thank you for your payment.

|                | <b>Current Month</b> | Jan 2021       | 12-Month Usage | Avg Monthly Usage |
|----------------|----------------------|----------------|----------------|-------------------|
| Electric (kWh) | 1,414                | 1,807          | 14,520         | 1,210             |
| 12-month usag  | ge based on most     | recent history |                |                   |