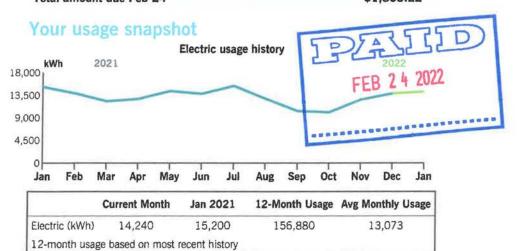

Thank you for your payment.

|                | <b>Current Month</b> | Jan 2021       | 12-Month Usage | Avg Monthly Usage |
|----------------|----------------------|----------------|----------------|-------------------|
| Electric (kWh) | 1,414                | 1,807          | 14,520         | 1,210             |
| 12-month usag  | ge based on most     | recent history |                |                   |