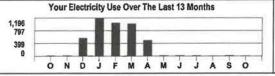

Your Electricity Use Over The Last 13 Months

1,196
797
399
0
J F M A M J J A S O N D J

BE SAFE WHEN USING ELECTRIC SPACE HEATERS. KEEP THEM AT LEAST THREE FEET FROM ALL FLAMMABLE ITEMS LIKE DRAPES, BLANKETS AND SOFAS.