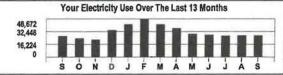

| NEXT METER READING D    | ATE 01/31    | /22 SE   | RVICE LOCATION |      | 2533  | 2223510      | TELEPHONE   | (859) 428-2112       |                   |
|-------------------------|--------------|----------|----------------|------|-------|--------------|-------------|----------------------|-------------------|
| COMPARISONS             | DAYS SERVICE | TOTAL KV | H AVG. KWH/DAY | C    | CLE   | TO           | TAL ACC     | OUNT BALANCE         | \$4,565.12        |
| CURRENT BILLING PERIOD  | 31           | 42048    | 1356           | 9    | 00    |              | DUE 01/24/  |                      | T AFTER DUE DATE  |
| PREVIOUS BILLING PERIOD | 30           | 34560    | 1152           | RATE | CLASS | CORRENT DILL | JUE 0 1/24/ | 22 BILL IS DELINQUEN | IT AFTER DUE DATE |
| SAME PERIOD LAST YEAR   | 31           | 43776    | 1412           | 4    | 53    | 1            | AFTER       | R DUE DATE PAY       | \$4,565.12        |