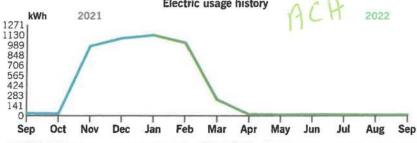

ecific addresses, landmarks and directions work best.

Be a green leader in your community! Support the advancement of renewable energy sources and help your business reach sustainability goals. Start making your impact. Enroll now at dukeenergy.com/GoGreen.

|                          | oct.     | ''           |
|--------------------------|----------|--------------|
| Billing summary          | RECEIVED |              |
| Previous Amount Due      | -CCE,    | \$18.14      |
| Payment Received Sep 22  | 8c       | -18.14       |
| Current Electric Charges |          | 17.39        |
| Taxes                    |          | 0.52         |
| Total Amount Due Oct 24  |          | \$17.91      |
|                          | DAID     | OCT 2 / 2322 |

Your usage snapshot Electric usage history



#### Average temperature in degrees

| 69° 62°        | 42°    | 440    | 55   | 34"      | 47     | 520  | 56      | 74  | 7.7    | 74"     | 70    |
|----------------|--------|--------|------|----------|--------|------|---------|-----|--------|---------|-------|
|                | Cur    | rent M | onth | Sep 2    | 021    | 12-M | onth Us | age | Avg Mo | nthiy ( | Jsage |
| Electric (kWh) |        | 15     |      | 35       | 5      | 4    | ,585    |     |        | 382     |       |
| 12-month usa   | ge bas | sed on | most | recent h | istory |      |         |     |        |         |       |

ENTERED OCT 2 1 2022



## Your usage snapshot - Continued

| Current Electric Usage |            |                 |
|------------------------|------------|-----------------|
| Meter Number