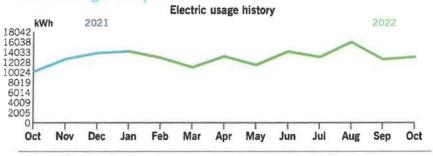

rges                                    | \$18.67 |

### Billing details - Taxes

| Rate Increase For School Tax | \$0.56 |
|------------------------------|--------|
| Total Taxes                  | \$0.56 |

Your current rate is Service at Distribution Voltage (DS).



### RECEIVED NOV 0 7 2022

BULLOCK PEN WATER DISTRICT

Service address

625 LEBANON RD

CRITTENDEN KY 41030

Bill date Nov 1, 2022

For service Sep 30 - Oct 28

29 days

Account number 9101 1762 6204

### Billing summary

| Total Amount Due Nov 22  | \$1,843.06 |
|--------------------------|------------|
| Taxes                    | 105.80     |
| Current Electric Charges | 1,737.26   |
| Payment Received Oct 24  | -1,281.13  |
| Previous Amount Due      | \$1,281.13 |

Thank you for your payment.

### Your usage snapshot



#### Average temperature in degrees

|                | <b>Current Month</b> | Oct 2021 | 12-Month Usage | Avg Monthly Usage |
|----------------|----------------------|----------|----------------|-------------------|
| Electric (kWh) | 13,093               | 10,140   | 158,681        | 13,223            |

PAID NOV 2 2 2022

ENTERED NOV 1 0 2022



### Your usage snapshot - Continued

| Current Electric Usage |            |                 |
|------------------------|------------|-----------------|
| Meter Number           | Usage Type | Billing Period  |
| 320431510              | Actual     | Sep 30 - Oct 28 |
| Usage Values           |            |                 |
| Actual kWh             |            | 13,093.020 kWh  |
| Billed kWh             |            | 13,093.020 kWh  |
| Ac