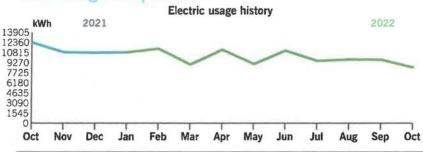

| Current electric usa  | age for meter nu | umber 32026604 | 15        |
|-----------------------|------------------|----------------|-----------|
| Actual reading on Jan | 25               |                | 27964     |
| Previous reading on D | - 26818          |                |           |
| Energy used           |                  |                | 1,146 kWh |
| kWh Usage             | 1,146            | Demand Read    | 1.46      |
| Actual kW             | 1.46             |                |           |

A kilowatt-hour (kWh) is a measure of the energy used by a 1,000watt appliance in one hour. A 10-watt LED lightbulb would take 100 hours to use 1 kWh.