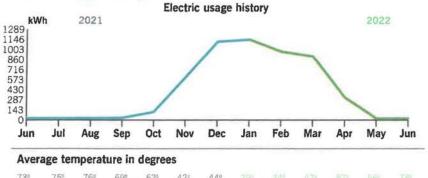

| Current electric usa  | age for meter nu | umber 32026604 | 15        |
|-----------------------|------------------|----------------|-----------|
| Actual reading on Jan | 25               |                | 27964     |
| Previous reading on D | - 26818          |                |           |
| Energy used           |                  |                | 1,146 kWh |
| kWh Usage             | 1,146            | Demand Read    | 1.46      |
| Actual kW             | 1.46             |                |           |

Thank you for your payment.

|                | <b>Current Month</b> | Jan 2021       | 12-Month Usage | Avg Monthly Usage |
|----------------|----------------------|----------------|----------------|-------------------|
| Electric (kWh) | 1,414                | 1,807          | 14,520         | 1,210             |
| 12-month usag  | ge based on most     | recent history |                |                   |