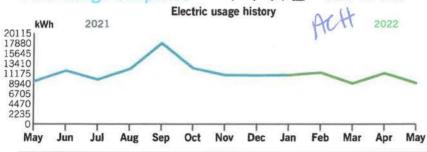

Thank you for your payment.

|                | <b>Current Month</b> | Jan 2021       | 12-Month Usage | Avg Monthly Usage |
|----------------|----------------------|----------------|----------------|-------------------|
| Electric (kWh) | 1,414                | 1,807          | 14,520         | 1,210             |
| 12-month usag  | ge based on most     | recent history |                |                   |