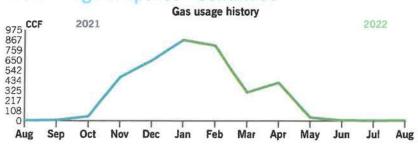

#### **Answer**

There will be two documents following this cover sheet to detail out purchased power paid per month, per location, and per vendor. One is an excel document listing the charges and the other is a pdf copy of all the listed invoices. Please note on the excel document it lists two invoice amounts, per month, for Dixie Highway. This is because we receive two different bills for Dixie Highway because we have two properties on Dixie Highway for which we pay electric.