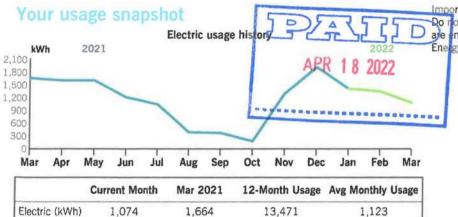

Thank you for your payment.

|                | <b>Current Month</b> | Jan 2021       | 12-Month Usage | Avg Monthly Usage |
|----------------|----------------------|----------------|----------------|-------------------|
| Electric (kWh) | 1,414                | 1,807          | 14,520         | 1,210             |
| 12-month usag  | ge based on most     | recent history |                |                   |