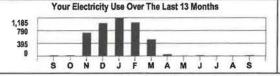

To Report a Power Outage, Call 1-800-372-7612

Your Electricity Use Over The Last 13 Months

1,055 703

KEEP THIS STATEMENT FOR YOUR RECORDS 