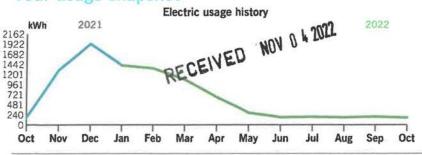

Thank you for your payment.

|                | <b>Current Month</b> | Jan 2021       | 12-Month Usage | Avg Monthly Usage |
|----------------|----------------------|----------------|----------------|-------------------|
| Electric (kWh) | 1,414                | 1,807          | 14,520         | 1,210             |
| 12-month usag  | ge based on most     | recent history |                |                   |

Mail your payment at least 7 days before the due date or pay instantly at duke-energy.com/billing. Late payments are subject to a 5% late charge.

| Current electric usage for                             | r meter nı    | ımber 3202598 | 85               |
|--------------------------------------------------------|---------------|---------------|------------------|
| Actual reading on Jan 27<br>Previous reading on Dec 28 |               |               | 32306<br>- 30892 |
| Energy used                                            |               |               | 1,414 kWh        |
| kWh Usage<br>Actual kW                                 | 1,414<br>2.21 | Demand Read   | 2.21             |