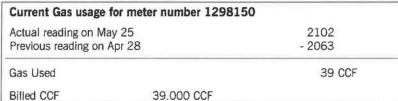

| 12-Mc | nth Us | age | Avg Mo | nthly U | Isage |
| Gas (( | CCF)    |        | 39     |      | 80       | )      | 3     | 3,623  |     |        | 302     |       |
| 12-m   | onth us | age ba | sed on | most | recent h | istory |       |        |     |        |         |       |

| Current Electric Usage |            |                       |
|------------------------|------------|-----------------------|
| Meter Number           | Usage Type | <b>Billing Period</b> |
| 320320913              | Actual     | Apr 28 - May 25       |
| Usage Values           |            |                       |
| Billed kWh             |            | 2,448.501 kWh         |
| Demand-kW              |            | 12.340 kW             |
| Billed Demand-kW       |            | 12.340 kW             |





A kilowatt-hour (kWh) is a measure of the energy used by a 1,000-watt appliance in one hour. A 10-watt LED lightbulb would take 100 hours to use 1 kWh.



One centum cubic foot (CCF) is the amount of gas in a 100-cubic-foot space. If you have a standard oven, it would take about 20 hours to use 1 CCF of gas.

### Billing details - Electric

| Total Current Charges                                    | \$270   | ).30 |
|----------------------------------------------------------|---------|------|
| Environmental Surcharge Mechanism Rider (ESM)            | 25.02   |      |
| 2,448.501 kWh @ \$0.00583200                             | 14.28   |      |
| Electric Fuel Adjustment                                 |         |      |
| 2,448.501 kWh @ \$-0.00023100                            | -0