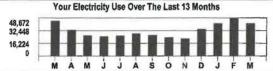

To Report a Power Outage, Call 1-800-372-7612

Your Electricity Use Over The Last 13 Months

1,055 703

KEEP THIS STATEMENT FOR YOUR RECORDS 