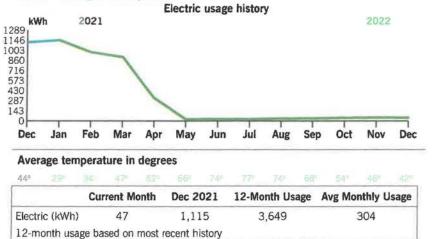

Thank you for your payment.

|                | <b>Current Month</b> | Jan 2021       | 12-Month Usage | Avg Monthly Usage |
|----------------|----------------------|----------------|----------------|-------------------|
| Electric (kWh) | 1,414                | 1,807          | 14,520         | 1,210             |
| 12-month usag  | ge based on most     | recent history |                |                   |