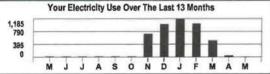

Your Electricity Use Over The Last 13 Months

1,196
797
399
0
J F M A M J J A S O N D J

BE SAFE WHEN USING ELECTRIC SPACE HEATERS. KEEP THEM AT LEAST THREE FEET FROM ALL FLAMMABLE ITEMS LIKE DRAPES, BLANKETS AND SOFAS.