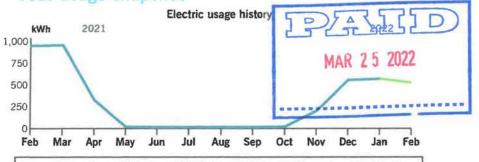

Thank you for your payment.

|                | <b>Current Month</b> | Jan 2021       | 12-Month Usage | Avg Monthly Usage |
|----------------|----------------------|----------------|----------------|-------------------|
| Electric (kWh) | 1,414                | 1,807          | 14,520         | 1,210             |
| 12-month usag  | ge based on most     | recent history |                |                   |