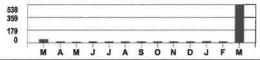

To Report a Power Outage, Call 1-800-372-7612

Your Electricity Use Over The Last 13 Months

1,055 703

KEEP THIS STATEMENT FOR YOUR RECORDS 