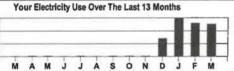

Your Electricity Use Over The Last 13 Months

1,196
797
399
0
J F M A M J J A S O N D J

BE SAFE WHEN USING ELECTRIC SPACE HEATERS. KEEP THEM AT LEAST THREE FEET FROM ALL FLAMMABLE ITEMS LIKE DRAPES, BLANKETS AND SOFAS.