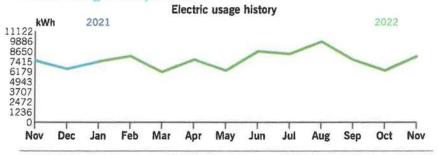

|
| Billing Period - Oct 26 to Nov 23                        |         |

### Billing details - Taxes

| Rate Increase For School Tax | \$1.03 |
|------------------------------|--------|
| Total Taxes                  | \$1.03 |

Your current rate is Service at Distribution Voltage (DS).



Service address BULLOCK PEN WATER DISTRICT Bill date Nov 30, 2022 For service Oct 27 - Nov 28 33 days

15347 DIXIE HWY CRITTENDEN KY 41030

Account number 9101 1758 9967

### Billing summary

| Total Amount Due Dec 21  | \$1,012.65 |
|--------------------------|------------|
| Taxes                    | 29.49      |
| Current Electric Charges | 983.16     |
| Payment Received Nov 18  | -1,008.24  |
| Previous Amount Due      | \$1,008.24 |

\$

Thank you for your payment.

### Your usage snapshot



#### Average temperature in degrees

| 42° 44°        | 29 34 474            | 524 66         | 7A 27 74       | 68 64 50          |
|----------------|----------------------|----------------|----------------|-------------------|
|                | <b>Current Month</b> | Nov 2021       | 12-Month Usage | Avg Monthly Usage |
| Electric (kWh) | 8,060                | 7,580          | 91,356         | 7,613             |
| 12-month usag  | ge based on most     | recent history |                |                   |

PAID DEC 2 1 2022

ACH

ENTERED DEC 0 8 2022



### Your usage snapshot - Continued

| Meter Number           | Usage Type | Billing Period  |
|------------------------|------------|-----------------|
| 108262222              | Actual     | Oct 27 - Nov 28 |
| Usage Values