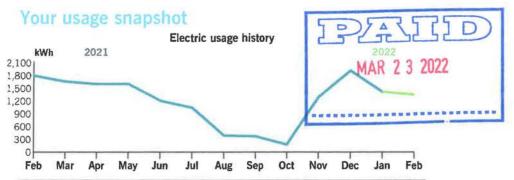

Thank you for your payment.

|                | <b>Current Month</b> | Jan 2021       | 12-Month Usage | Avg Monthly Usage |
|----------------|----------------------|----------------|----------------|-------------------|
| Electric (kWh) | 1,414                | 1,807          | 14,520         | 1,210             |
| 12-month usag  | ge based on most     | recent history |                |                   |

Mail your payment at least 7 days before the due date or pay instantly at duke-energy.com/billing. Late payments are subject to a 5% late charge.

| Current electric usage for                             | r meter nı    | ımber 3202598 | 85               |
|--------------------------------------------------------|---------------|---------------|------------------|
| Actual reading on Jan 27<br>Previous reading on Dec 28 |               |               | 32306<br>- 30892 |
| Energy used                                            |               |               | 1,414 kWh        |
| kWh Usage<br>Actual kW                                 | 1,414<br>2.21 | Demand Read   | 2.21             |