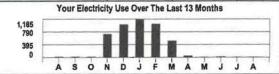

Your Electricity Use Over The Last 13 Months

1,196
797
399
0
J F M A M J J A S O N D J

BE SAFE WHEN USING ELECTRIC SPACE HEATERS. KEEP THEM AT LEAST THREE FEET FROM ALL FLAMMABLE ITEMS LIKE DRAPES, BLANKETS AND SOFAS.