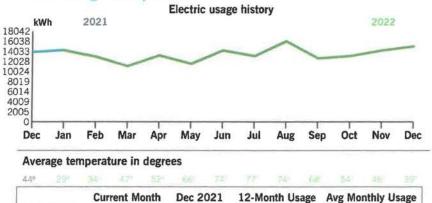

Thank you for your payment.

|                | <b>Current Month</b> | Jan 2021       | 12-Month Usage | Avg Monthly Usage |
|----------------|----------------------|----------------|----------------|-------------------|
| Electric (kWh) | 1,414                | 1,807          | 14,520         | 1,210             |
| 12-month usag  | ge based on most     | recent history |                |                   |