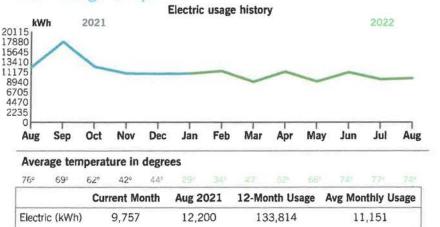

Thank you for your payment.

|                | <b>Current Month</b> | Jan 2021       | 12-Month Usage | Avg Monthly Usage |
|----------------|----------------------|----------------|----------------|-------------------|
| Electric (kWh) | 1,414                | 1,807          | 14,520         | 1,210             |
| 12-month usag  | ge based on most     | recent history |                |                   |