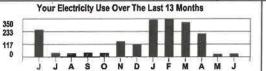

To Report a Power Outage, Call 1-800-372-7612

Your Electricity Use Over The Last 13 Months

1,055 703

KEEP THIS STATEMENT FOR YOUR RECORDS 