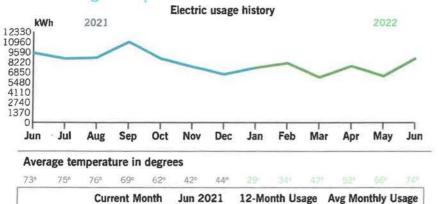

Thank you for your payment.

|                | <b>Current Month</b> | Jan 2021       | 12-Month Usage | Avg Monthly Usage |
|----------------|----------------------|----------------|----------------|-------------------|
| Electric (kWh) | 1,414                | 1,807          | 14,520         | 1,210             |
| 12-month usag  | ge based on most     | recent history |                |                   |