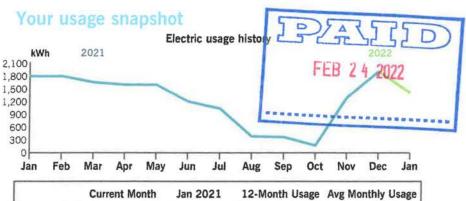

Thank you for your payment.

|                | <b>Current Month</b> | Jan 2021       | 12-Month Usage | Avg Monthly Usage |
|----------------|----------------------|----------------|----------------|-------------------|
| Electric (kWh) | 1,414                | 1,807          | 14,520         | 1,210             |
| 12-month usag  | ge based on most     | recent history |                |                   |