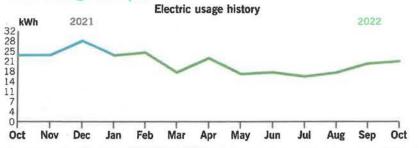

| \$105.80 |  |  |  |
|------------------------------|----------|--|--|--|
| Rate Increase For School Tax | 53.68    |  |  |  |
| Franchise Fee                | \$52.12  |  |  |  |

Your current rate is Service at Distribution Voltage (DS).



#### Service address

BULLOCK PEN WATER DISTRICT DIR ST RT 491 SS 0.2 MI E VERONA KY 41092

Your Energy Bill

Bill date Oct 31, 2022 For service Sep 28 - Oct 26

29 days

Account number 9101 1762 6022

RECEIVED NOV 0 4 2022

### Billing summary

| Previous Amount Due      | \$18.46 |
|--------------------------|---------|
| Payment Received Oct 21  | -18.46  |
| Current Electric Charges | 19.04   |
| Taxes                    | 0.57    |
| Total Amount Due Nov 21  | \$19.61 |

### \$

Thank you for your payment.

### Your usage snapshot



#### Average temperature in degrees

| 62° 42°      |      | 440   | 291    |        | 47       |        |       |          |     | 7.4    | 68      |       |
|--------------|------|-------|--------|--------|----------|--------|-------|----------|-----|--------|---------|-------|
|              |      | Curr  | ent Mo | onth   | Oct 2    | 021    | 12-Mo | onth Usa | age | Avg Mo | nthly ( | Jsage |
| Electric (kW | /h)  |       | 21 -   |        | 23       | 3      |       | 244      |     |        | 20      |       |
| 12-month L   | ısag | e bas | ed on  | most i | recent h | istory |       |          |     |        |         |       |

PAID NOV 2 1 2022

ENTERED NOV 1 0 2022



Your usage snapshot - Continued

| Current Electric Usage |            |                 |
|---------------