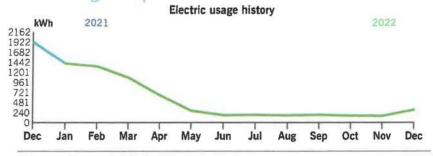

Thank you for your payment.

|                | <b>Current Month</b> | Jan 2021       | 12-Month Usage | Avg Monthly Usage |
|----------------|----------------------|----------------|----------------|-------------------|
| Electric (kWh) | 1,414                | 1,807          | 14,520         | 1,210             |
| 12-month usag  | ge based on most     | recent history |                |                   |