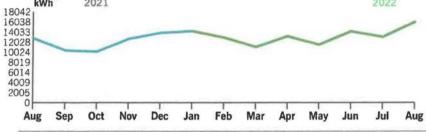

----|--------|-------|---------|-----|--------|-------|-------|
|          |         | Cur    | rent M | onth   | Aug 2   | 021    | 12-Mo | onth Us | age | Avg Mo | nthly | Usage |
| Electric | (kWh)   |        | 21     |        | 17      |        | 2     | 2,252   |     |        | 188   |       |
| 12-mo    | nth usa | ge bas | sed on | most r | ecent h | istory |       |         |     |        |       |       |

ENTERED SEP 13 2022

32 days

Sep 1, 2022

Account number 9101 1762 6204

Billing summary

| Total Amount Due Sep 22  | \$1,546.15 |
|--------------------------|------------|
| Taxes 12000              | 88.76      |
| Current Electric Charges | 1,457.39   |
| Payment Received Aug 23  | -1,380.69  |
| Previous Amount Due      | \$1,380.69 |

Your LCENVES Electric usage history



| Average | tem | perature | in | degrees |
|---------|-----|----------|----|---------|
|         |     |          |    |         |

| 76°     | 69°      | 62°   | 420    | 440    |         |        | 47    | 525    | 66     | 7.45   | 7.7     | 711   |
|---------|----------|-------|--------|--------|---------|--------|-------|--------|--------|--------|---------|-------|
|         |          | Cur   | rent M | onth   | Aug 2   | 021    | 12-Mo | nth Us | age    | Avg Mo | nthly L | Isage |
| Electri | c (kWh)  |       | 16,038 | 3      | 12,8    | 40     | 15    | 3,456  | e<br>G | 1      | 2,788   |       |
| 12-mc   | onth usa | ge ba | sed on | most i | ecent h | istory |       |        |        |        |         |       |



2022

Thank you for your payment.

CRITTENDEN KY 41030

K