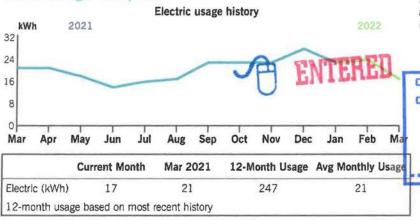

| \$969.72 |

Your current rate is Distribution Service (DS01).

For a complete listing of all Kentucky rates and riders, visit duke-energy.com/rates

| Total Taxes                | \$59.05 |
|----------------------------|---------|
| Rate Incr for School Tax   | 29.96   |
| Franchise Fee - Crittenden | \$29.09 |



Service address

**BULLOCK PEN WATER DISTRICT** DIR ST RT 491, SS 0.2 MI E ST RT 16

Your Energy Bill

Bill date Mar 26, 2022 For service Feb 28 - Mar 25 25 days

Account number 2370-2057-01-9

### Billing summary

| Total amount due Apr 18  | \$18.29 |
|--------------------------|---------|
| Taxes                    | 0.53    |
| Current Electric Charges | 17.76   |
| Payment received Mar 23  | -19.15  |
| Previous amount due      | \$19.15 |

### Your usage snapshot



Thank you for your payment.

Do you or someone you know need help with energy bills or other essentials as a result of the pandemic? Help is available through new and existing assistance programs for those that qualify. Visit 211.org or dial 211 to get started.

Important power line safety reminder. Stay away from power lines. Do not work near overhead lines. Always assume that downed lines are energized and dangerous. Report downed power lines to Duke Energy immediately by calling 1-800-543-5599.



Mail your payment at least 7 days before the due date or pay instantly at duke-energy.com/billing. Late payments are subject to a 5% late charge.

page 3 of 3



## Your usage snapshot - continued

| Current electric usage     | e for meter nu | umber 32031884 | 17     |
|-------------------