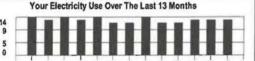

Your Electricity Use Over The Last 13 Months

1,196
797
399
0
J F M A M J J A S O N D J

BE SAFE WHEN USING ELECTRIC SPACE HEATERS. KEEP THEM AT LEAST THREE FEET FROM ALL FLAMMABLE ITEMS LIKE DRAPES, BLANKETS AND SOFAS.