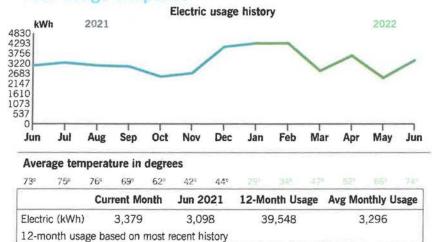

Thank you for your payment.

|                | <b>Current Month</b> | Jan 2021       | 12-Month Usage | Avg Monthly Usage |
|----------------|----------------------|----------------|----------------|-------------------|
| Electric (kWh) | 1,414                | 1,807          | 14,520         | 1,210             |
| 12-month usag  | ge based on most     | recent history |                |                   |