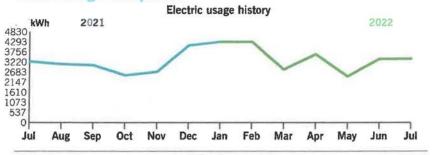

| Current electric usa  | age for meter nu | umber 32026604 | 15        |
|-----------------------|------------------|----------------|-----------|
| Actual reading on Jan | 25               |                | 27964     |
| Previous reading on D | - 26818          |                |           |
| Energy used           |                  |                | 1,146 kWh |
| kWh Usage             | 1,146            | Demand Read    | 1.46      |
| Actual kW             | 1.46             |                |           |

Thank you for your payment.

|                | <b>Current Month</b> | Jan 2021       | 12-Month Usage | Avg Monthly Usage |
|----------------|----------------------|----------------|----------------|-------------------|
| Electric (kWh) | 1,414                | 1,807          | 14,520         | 1,210             |
| 12-month usag  | ge based on most     | recent history |                |                   |