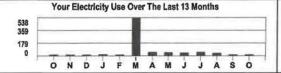

| ULLOCK PEN WA NO. DAYS  1/22 32                                            |                                                        | TER READING PRESENT                                                               |                                                                                   | METER                                                                             | BILLED                                                                            | 306489<br>KILOWATT                                                    | 01/25/2                                                               |
|----------------------------------------------------------------------------|--------------------------------------------------------|-----------------------------------------------------------------------------------|-----------------------------------------------------------------------------------|-----------------------------------------------------------------------------------|-----------------------------------------------------------------------------------|-----------------------------------------------------------------------|-----------------------------------------------------------------------|
| O DAYS                                                                     |                                                        |                                                                                   |                                                                                   |                                                                                   |                                                                                   | KILOWATT                                                              | Decuryor revolutions                                                  |
| EP4750W                                                                    | PREVIOUS                                               | PRESENT                                                                           | CODE                                                                              | MIN TIPE IFF                                                                      |                                                                                   |                                                                       | OHADOFO                                                               |
| 1/22 32                                                                    |                                                        |                                                                                   | OODL                                                                              | MULTIPLIER                                                                        | DEMAND                                                                            | HOURS                                                                 | CHARGES                                                               |
| ER KWH FUEL AL<br>TAL SURCHARGE<br>L TAX- 3%<br>HILL DUE 02/12/22<br>T DUE | 10.940%                                                | 395                                                                               | R                                                                                 | 1                                                                                 |                                                                                   | 14                                                                    | 3<br>3<br>-3                                                          |
| -                                                                          | AL SURCHARGE<br>L TAX- 3%<br>ILL DUE 02/12/22<br>I DUE | AL SURCHARGE 10.940%<br>L TAX- 3%<br>ILL DUE 02/12/22<br>F DUE<br>OUR PAYMENT (S) | AL SURCHARGE 10.940%<br>L TAX- 3%<br>ILL DUE 02/12/22<br>T DUE<br>OUR PAYMENT (S) | AL SURCHARGE 10.940%<br>L TAX- 3%<br>ILL DUE 02/12/22<br>T DUE<br>OUR PAYMENT (S) | AL SURCHARGE 10.940%<br>L TAX- 3%<br>ILL DUE 02/12/22<br>T DUE<br>OUR PAYMENT (S) | AL SURCHARGE 10.940% L TAX- 3% ILL DUE 02/12/22 T DUE OUR PAYMENT (S) | AL SURCHARGE 10.940% L TAX- 3% ILL DUE 02/12/22 T DUE OUR PAYMENT (S) |

DO NOT MAIL PAYMENT - To Be Paid By Draft

FB 1 2 2022

| NEXT METER READING D    | AIE 02/21/   | ZZ SERV   | CE LOCATION  | -    | 2218  | U068500   IELE                                                                                                                                                                                                                                                                                                                                                                                                                                                                                                                                                                                                                                                                                                                                                                                                                                                                                                                                                                                                                                                                                                                                                                                                                                                                                                                                                                                                                                                                                                                                                                                                                                                                                                                                                                                                                                                                                                                                                                                                                                                                                                                 | PHONE | (859) 42 | 8-2112 |                   |
|-------------------------|--------------|-----------|--------------|------|-------|--------------------------------------------------------------------------------------------------------------------------------------------------------------------------------------------------------------------------------------------------------------------------------------------------------------------------------------------------------------------------------------------------------------------------------------------------------------------------------------------------------------------------------------------------------------------------------------------------------------------------------------------------------------------------------------------------------------------------------------------------------------------------------------------------------------------------------------------------------------------------------------------------------------------------------------------------------------------------------------------------------------------------------------------------------------------------------------------------------------------------------------------------------------------------------------------------------------------------------------------------------------------------------------------------------------------------------------------------------------------------------------------------------------------------------------------------------------------------------------------------------------------------------------------------------------------------------------------------------------------------------------------------------------------------------------------------------------------------------------------------------------------------------------------------------------------------------------------------------------------------------------------------------------------------------------------------------------------------------------------------------------------------------------------------------------------------------------------------------------------------------|-------|----------|--------|-------------------|
| COMPARISONS             | DAYS SERVICE | TOTAL KWH | AVG. KWH/DAY | C    | CLE   | TOTA                                                                                                                                                                                                                                                                                                                                                                                                                                                                                                                                                                                                                                                                                                                                                                                                                                                                                                                                                                                                                                                                                                                                                                                                                                                                                                                                                                                                                                                                                                                                                                                                                                                                                                                                                                                                                                                                                                                                                                                                                                                                                                                           | LACC  | DUNT BA  | LANCE  | \$31.06-          |
| CURRENT BILLING PERIOD  | 32           | 14        | 0            | 3    | 17    | CONTRACTOR OF THE PROPERTY OF THE PARTY OF T |       |          |        | NT AFTER DUE DATE |
| PREVIOUS BILLING PERIOD | 31           | 12        | 0            | RATE | CLASS |                                                                                                                                                                                                                                                                                                                                                                                                                                                                                                                                                                                                                                                                                                                                                                                                                                                                                                                                                                                                                                                                                                                                                                                                                                                                                                                                                                                                                                                                                                                                                                                                                                                                                                                                                                                                                                                                                                                                                                                                                                                                                                                                |       | -        |        | NI AFTER DUE DATE |
| SAME PERIOD LAST YEAR   | 32           | 12        | 0            | 3    | 50    |                                                                                                                                                                                                                                                                                                                                                                                                                                                                                                                                                                                                                                                                                                                                                                                                                                                                                                                                                                                                                                                                                                                                                                                                                                                                                                                                                                                                                                                                                                                                                                                                                                                                                                                                                                                                                                                                                                                                                                                                                                                                                                                                | AFTER | DUE DA   | TE PAY | \$31.06           |

BE SAFE WHEN USING ELECTRIC SPACE HEATERS. KEEP THEM AT LEAST THREE FEET FROM ALL FLAMMABLE ITEMS LIKE DRAPES. BLANKETS AND SOFAS.