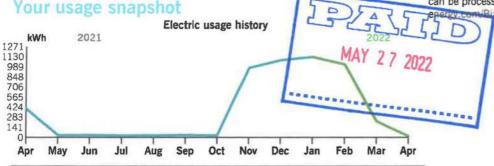

| Current electric usa  | age for meter nu | umber 32026604 | 15        |
|-----------------------|------------------|----------------|-----------|
| Actual reading on Jan | 25               |                | 27964     |
| Previous reading on D | - 26818          |                |           |
| Energy used           |                  |                | 1,146 kWh |
| kWh Usage             | 1,146            | Demand Read    | 1.46      |
| Actual kW             | 1.46             |                |           |