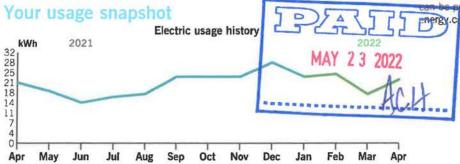

| Current electric usa  | age for meter nu | umber 32026604 | 15        |
|-----------------------|------------------|----------------|-----------|
| Actual reading on Jan | 25               |                | 27964     |
| Previous reading on D | - 26818          |                |           |
| Energy used           |                  |                | 1,146 kWh |
| kWh Usage             | 1,146            | Demand Read    | 1.46      |
| Actual kW             | 1.46             |                |           |

A kilowatt-hour (kWh) is a measure of the energy used by a 1,000watt appliance in one hour. A 10-watt LED lightbulb would take 100 hours to use 1 kWh.