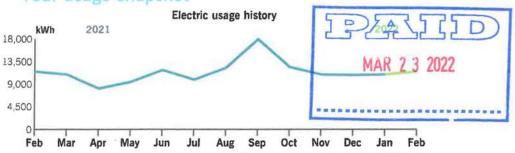

Thank you for your payment.

|                | <b>Current Month</b> | Jan 2021       | 12-Month Usage | Avg Monthly Usage |
|----------------|----------------------|----------------|----------------|-------------------|
| Electric (kWh) | 1,414                | 1,807          | 14,520         | 1,210             |
| 12-month usag  | ge based on most     | recent history |                |                   |