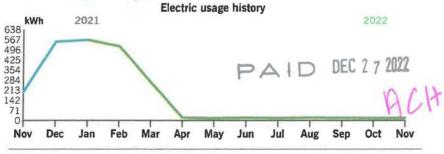

l Tax | \$0.53 |
|------------------------------|--------|
| Total Taxes                  | \$0.53 |

Your current rate is Service at Distribution Voltage (DS).



# Your Energy Bill

Page 1 of 3

kb.dek.duke bills 20221202221826 or ---

Service address Bill date Dec 5, 2022
BULLOCK PEN WATER DISTRICT For service Oct 29 - Nov 30
8 E Z ST 33 days
DRY RIDGE KY 41035

Account number 9101 1762 6379

## Billing summary

| Current Electric Charges | 17.46 |
|--------------------------|-------|
| Taxes                    | 0.52  |

# \$

Thank you for your payment.

You have the power to promote cleaner energy! Join our community to support the growth of renewable energy sources. Enroll now and start making a positive environmental impact at duke-energy.com/ GreenerHome.

## Your usage snapshot



# RECEIVED DEC 0 9 2022

#### Average temperature in degrees

| 420 440        | 29 34 47         | p2" bb"        | 740 77 74      | 9 (28) Pat: 45.   |
|----------------|------------------|----------------|----------------|-------------------|
|                | Current Month    | Nov 2021       | 12-Month Usage | Avg Monthly Usage |
| Electric (kWh) | 19               | 201            | 2,072          | 173               |
| 12-month usag  | ge based on most | recent history |                |                   |

ENTERED DEC 2 8 2022



| Current Electric Usage |            |                 |
|------------------------|------------|-----------------|
| Meter Number           | Usage Type | Billing Period  |
| 320389144              | Actual     | Oct 29 - Nov 30 |
| Usage Values