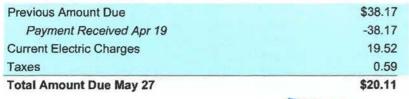

Thank you for your payment.

|                | <b>Current Month</b> | Jan 2021       | 12-Month Usage | Avg Monthly Usage |
|----------------|----------------------|----------------|----------------|-------------------|
| Electric (kWh) | 1,414                | 1,807          | 14,520         | 1,210             |
| 12-month usag  | ge based on most     | recent history |                |                   |