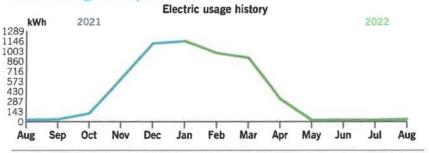

| Current electric usa  | age for meter nu | umber 32026604 | 15        |
|-----------------------|------------------|----------------|-----------|
| Actual reading on Jan | 25               |                | 27964     |
| Previous reading on D | - 26818          |                |           |
| Energy used           |                  |                | 1,146 kWh |
| kWh Usage             | 1,146            | Demand Read    | 1.46      |
| Actual kW             | 1.46             |                |           |