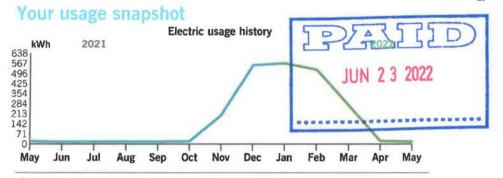

Thank you for your payment.

|                | <b>Current Month</b> | Jan 2021       | 12-Month Usage | Avg Monthly Usage |
|----------------|----------------------|----------------|----------------|-------------------|
| Electric (kWh) | 1,414                | 1,807          | 14,520         | 1,210             |
| 12-month usag  | ge based on most     | recent history |                |                   |