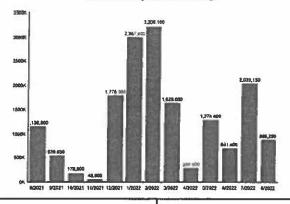

BULLOCK PEN WATER DIST P O BOX 188 CRITTENDEN, KY 41030-0188

Your Last 13 Billing Periods WATER Usage

BULLOCK PEN WATER DIST P O BOX 188 CRITTENDEN, KY 41030-0188

| ACCOUNT #   | LOCATI      | ON #    |          | SERVIC     | EADDRESS         | SER     | /ICE DATES     |
|-------------|-------------|---------|----------|------------|------------------|---------|----------------|
| 10143500-00 | 101-435     | 500     | SAL      | EM CREEK N | METER, WALTON KY | 7/15/20 | 22 - 8/15/2022 |
| POSTED DATE | DESCRIPTION | CURRENT | PREVIOUS | USAGE      | READING DATES    | DAYS    | AMOUNT         |