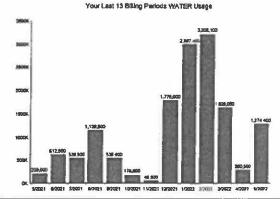

Your Last 13 Billing Periods WATER Usage

BULLOCK PEN WATER DIST P O BOX 188 CRITTENDEN, KY 41030-0188

| ACCOUNT     | COUNT # LOCATION #   |                              |                       | SERV          | ICE ADDRESS                   | SER                                            | VICE DATES            |                              |
|-------------|----------------------|------------------------------|-----------------------|---------------|-------------------------------|------------------------------------------------|-----------------------|------------------------------|
| 10143500-00 |                      | 101-43                       | 3500                  | SAL           | SALEM CREEK METER, WALTON KY  |                                                | 5/16/2022 - 6/15/2022 |                              |
| POSTED DATE | D                    | ESCRIPTION                   | CURREN                | T PREVIOUS    | USAGE                         | READING DATES                                  | DAYS                  | AMOUNT                       |
| 06/29/2022  | Payment Bar<br>WATER | vard: 05/31/2022<br>nk Draft | 50,623,00<br>1,235,00 |               | 586,000<br>105,600<br>691,600 | 05/16/2022-06/15/2022<br>05/16/2022-06/15/2022 | 30<br>30              | 5,913.<br>-5,913.<br>3,209.0 |
| PAYMENT LAT | E AFTER              | AFTER DUE DAT                | E PAY PA              | Y ON TIME AND | SAVE                          | STATEMENT DATE                                 | PAY TH                | IS AMOUNT                    |
| 7/15/202    | 2                    | 3,209.02                     |                       | 0.00          |                               | 6/29/2022                                      | 3,2                   | 209.02                       |