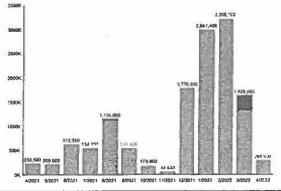

Your Last 13 Billing Periods WATER Usage

BULLOCK PEN WATER DIST P O BOX 188 CRITTENDEN, KY 41030-0188

| ACCOUNT #   |                      | LOCATI           | DN #                  |             | SERV                         | ICE ADDRESS                                    | SER    | VICE DATES     |
|-------------|----------------------|------------------|-----------------------|-------------|------------------------------|------------------------------------------------|--------|----------------|
|             |                      | 101-435          | SAL                   | EM CREEK    | 3/15/2022 - 4/15/2022        |                                                |        |                |
| POSTED DATE | D                    | ESCRIPTION       | CURREN                | T PREVIOUS  | USAGE                        | READING DATES                                  | DAYS   | AMOUNT         |
|             | Balance For<br>WATER | ward: 04/26/2022 | 48,876,00<br>1,016,00 |             | 239,500<br>41,000<br>280,500 | 03/15/2022-04/15/2022<br>03/15/2022-04/15/2022 | 31     | 0.(<br>1,301.4 |
| PAYMENT LAT | E AFTER              | AFTER DUE DATE   | PAY PA                | ON TIME AND | SAVE                         | STATEMENT DATE                                 | PAY TH | IS AMOUNT      |
| 5/15/202    | 2                    | 1,301.52         |                       | 0.00        |                              | 4/27/2022                                      | 1,3    | 301.52         |