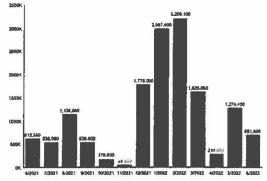

# \$0°roe 2999 24.00 10004 1000 12000 1154.00 \$70

Your Last 13 Billing Periods WATER Usage

CITY OF WALTON PO Box 95 Walton, KY 41094 To make a payment call: 877-885-7968 Office Phone: 859-485-4383

BULLOCK PEN WATER DIST P O BOX 188 CRITTENDEN, KY 41030-0188