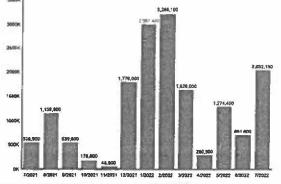

Your Last 13 Billing Periods WATER Usage

BULLOCK PEN WATER DIST P O BOX 188 CRITTENDEN, KY 41030-0188

| ACCOUNT #   |                      | LOCATI           | DN #                  |             | SERV                         | ICE ADDRESS                                    | SER    | VICE DATES     |
|-------------|----------------------|------------------|-----------------------|-------------|------------------------------|------------------------------------------------|--------|----------------|
|             |                      | 101-435          | SAL                   | EM CREEK    | 3/15/2022 - 4/15/2022        |                                                |        |                |
| POSTED DATE | D                    | ESCRIPTION       | CURREN                | T PREVIOUS  | USAGE                        | READING DATES                                  | DAYS   | AMOUNT         |
|             | Balance For<br>WATER | ward: 04/26/2022 | 48,876,00<br>1,016,00 |             | 239,500<br>41,000<br>280,500 | 03/15/2022-04/15/2022<br>03/15/2022-04/15/2022 | 31     | 0.(<br>1,301.4 |
| PAYMENT LAT | E AFTER              | AFTER DUE DATE   | PAY PA                | ON TIME AND | SAVE                         | STATEMENT DATE                                 | PAY TH | IS AMOUNT      |
| 5/15/202    | 2                    | 1,301.52         |                       | 0.00        |                              | 4/27/2022                                      | 1,3    | 301.52         |