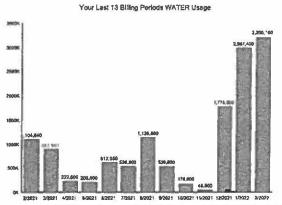

BULLOCK PEN WATER DIST P O BOX 188 CRITTENDEN, KY 41030-0188

Your Last 13 Billing Periods WATER Usage

RECEIVED JAN 0 3 2023

BULLOCK PEN WATER DIST P O BOX 188 CRITTENDEN, KY 41030-0188

| ACCOUNT # LOCATION |                                    |                               | 'ION # | # Si                 |                              |                                   | ICE ADDRESS                                    | SERVICE DATES   |                                   |  |
|--------------------|------------------------------------|-------------------------------|--------|----------------------|------------------------------|-----------------------------------|------------------------------------------------|-----------------|-----------------------------------|--|
| 10143500-00        |                                    | 101-43500                     |        |                      | SALEM CREEK METER, WALTON KY |                                   |                                                |                 | 11/14/2022 - 12/15/2022           |  |
| POSTED DATE        | C                                  | ESCRIPTION                    | CUI    | RRENT                | PREVIOUS                     | USAGE                             | READING DATES                                  | DAYS            | AMOUNT                            |  |
| 12/15/2022         | Balance For<br>Payment Ba<br>WATER | ward: 11/29/2022<br>ink Draft |        | ,586,000<br>,267,950 | 58,442,000<br>2.025,500      | 3,144,000<br>242,450<br>3,386,450 | 11/14/2022-12/15/2022<br>11/14/2022-12/15/2022 | 31<br>31        | 17,634.5<br>-17,634.5<br>15,713.1 |  |
| PAYMENT LATE AFTER |                                    | AFTER DUE DATE PAY            |        | PAY O                | PAY ON TIME AND SAVE         |                                   | STATEMENT DATE                                 | PAY THIS AMOUNT |                                   |  |
| 1/15/2023          |                                    | 15,713.13                     |        | 0.00                 |                              |                                   | 12/27/2022                                     | 15,713.13       |                                   |  |