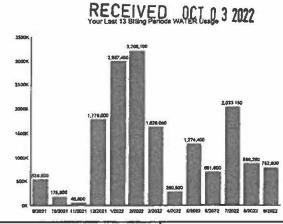

BULLOCK PEN WATER DIST P O BOX 188 CRITTENDEN, KY 41030-0188

RECEIVED OCT 3 ....2

CITY OF WALTON PO Box 95 Walton, KY 41094 To make a payment call: 877-885-7968 Office Phone: 859-485-4383

BULLOCK PEN WATER DIST P O BOX 188 CRITTENDEN, KY 41030-0188

| ACCOUNT #   | LOCATION # | SERVICE ADDRESS              | SERVICE DATES         |
|-------------|------------|------------------------------|-----------------------|
| 10143500-00 | 101-43500  | SALEM CREEK METER, WALTON KY | 8/15/2022 - 9/15/2022 |

| 10143300-00 | ł       | 101-433          | 00               |      | QAL                     |                              | WETER, WALTON KT                               | UTUZ     | 126 - 31 1 31 2022 |
|-------------|---------|------------------|------------------|------|-------------------------|------------------------------|------------------------------------------------|----------|--------------------|
| POSTED DATE | D       | ESCRIPTION       | CURRE            | INT  | PREVIOUS                | USAGE                        | READING DATES                                  | DAYS     | AMOUNT             |
|             |         | ward: 09/27/2022 | 53,926,<br>1,613 |      | 53,232,000<br>1,525,400 | 694,500<br>88,300<br>782,800 | 08/15/2022-09/15/2022<br>08/15/2022-09/15/2022 | 31<br>31 | 0.1<br>3,632.1     |
| PAYMENT LAT | E AFTER | AFTER DUE DATE   | PAY P            | AY O | N TIME AND              | AVE                          | STATEMENT DATE                                 |          | S AMOUNT           |
| 10/15/20    | 22      | 3,632.19         |                  |      | 0.00                    |                              | 9/28/2022                                      | 3,6      | 532.19             |