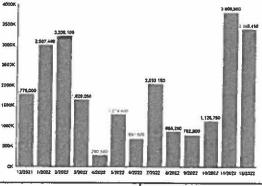

BULLOCK PEN WATER DIST P O BOX 188 CRITTENDEN, KY 41030-0188

Your Last 13 Billing Periods WATER Usage

BULLOCK PEN WATER DIST P O BOX 188 CRITTENDEN, KY 41030-0188

| ACCOUNT #   | LOCATI      | ON #    |          | SERVIC     | EADDRESS         | SER     | /ICE DATES     |
|-------------|-------------|---------|----------|------------|------------------|---------|----------------|
| 10143500-00 | 101-435     | 500     | SAL      | EM CREEK N | METER, WALTON KY | 7/15/20 | 22 - 8/15/2022 |
| POSTED DATE | DESCRIPTION | CURRENT | PREVIOUS | USAGE      | READING DATES    | DAYS    | AMOUNT         |

BULLOCK PEN WATER DIST P O BOX 188 CRITTENDEN, KY 41030-0188

Your Last 13 Billing Poriods WATER Usage

BULLOCK PEN WATER DIST P O BOX 188 CRITTENDEN, KY 41030-0188

| ACCOUNT #   | LOCATION # | SERVICE ADDRESS              | SERVICE DATES           |
|-------------|------------|------------------------------|-------------------------|
| 10143500-00 | 101-43500  | SALEM CREEK METER, WALTON KY | 10/14/2022 - 11/14/2022 |

BULLOCK PEN WATER DIST P O BOX 188 CRITTENDEN, KY 41030-0188

Your Last 13 Billing Periods WATER Usage

RECEIVED JAN 0 3 2023

BULLOCK PEN WATER DIST P O BOX 188 CRITTENDEN, KY 41030-0188

| ACCOUNT # LOCATION |                                    |                               | 'ION # | # Si                 |                              |                                   | ICE ADDRESS                                    | SERVICE DATES   |                                   |  |
|--------------------|------------------------------------|-------------------------------|--------|----------------------|------------------------------|-----------------------------------|------------------------------------------------|-----------------|-----------------------------------|--|
| 10143500-00        |                                    | 101-43500                     |        |                      | SALEM CREEK METER, WALTON KY |                                   |                                                |                 | 11/14/2022 - 12/15/2022           |  |
| POSTED DATE        | C                                  | ESCRIPTION                    | CUI    | RRENT                | PREVIOUS                     | USAGE                             | READING DATES                                  | DAYS            | AMOUNT                            |  |
| 12/15/2022         | Balance For<br>Payment Ba<br>WATER | ward: 11/29/2022<br>ink Draft |        | ,586,000<br>,267,950 | 58,442,000<br>2.025,500      | 3,144,000<br>242,450<br>3,386,450 | 11/14/2022-12/15/2022<br>11/14/2022-12/15/2022 | 31<br>31        | 17,634.5<br>-17,634.5<br>15,713.1 |  |
| PAYMENT LATE AFTER |                                    | AFTER DUE DATE PAY            |        | PAY O                | PAY ON TIME AND SAVE         |                                   | STATEMENT DATE                                 | PAY THIS AMOUNT |                                   |  |
| 1/15/2023          |                                    | 15,713.13                     |        | 0.00                 |                              |                                   | 12/27/2022                                     | 15,713.13       |                                   |  |