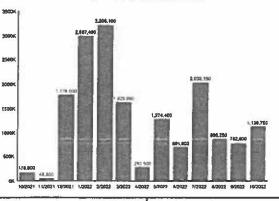

BULLOCK PEN WATER DIST P O BOX 188 CRITTENDEN, KY 41030-0188

Your Last 13 Billing Poriods WATER Usage

BULLOCK PEN WATER DIST P O BOX 188 CRITTENDEN, KY 41030-0188

| ACCOUNT #   | LOCATION # | SERVICE ADDRESS              | SERVICE DATES           |
|-------------|------------|------------------------------|-------------------------|
| 10143500-00 | 101-43500  | SALEM CREEK METER, WALTON KY | 10/14/2022 - 11/14/2022 |

| 10143500-00                      | , | 101-45500                   |                         |                      | EW CREEP                          | 10/14/2022 - 11/14/2022                        |                              |               |
|----------------------------------|---|-----------------------------|-------------------------|----------------------|-----------------------------------|------------------------------------------------|------------------------------|---------------|
| POSTED DATE                      | D | ESCRIPTION                  | CURRENT                 | PREVIOUS             | USAGE                             | READING DATES                                  | DAYS                         | AMOUNT        |
| 11/28/2022                       |   | ward: 11/27/2022            | 58,442,000<br>2,025,500 | 54,936,500           | 3,505.500<br>295,050<br>3,800,550 | 10/14/2022-11/14/2022<br>10/14/2022-11/14/2022 | 31<br>31                     | 0.<br>17,634. |
| PAYMENT LATE AFTER<br>12/15/2022 |   | AFTER DUE DATE<br>17,634.55 | PAY PAY                 | PAY ON TIME AND SAVE |                                   | STATEMENT DATE                                 | PAY THIS AMOUNT<br>17,634.55 |               |