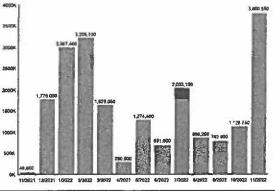

# \$0°roe 2999 24.00 10004 1000 12000 1154.00 \$70

Your Last 13 Billing Periods WATER Usage

CITY OF WALTON PO Box 95 Walton, KY 41094 To make a payment call: 877-885-7968 Office Phone: 859-485-4383

BULLOCK PEN WATER DIST P O BOX 188 CRITTENDEN, KY 41030-0188

Your Last 13 Billing Periods WATER Usage

BULLOCK PEN WATER DIST P O BOX 188 CRITTENDEN, KY 41030-0188

| ACCOUNT #   |                      | LOCATI           | DN #                  |             | SERV                         | ICE ADDRESS                                    | SER    | VICE DATES     |
|-------------|----------------------|------------------|-----------------------|-------------|------------------------------|------------------------------------------------|--------|----------------|
|             |                      | 101-435          | SAL                   | EM CREEK    | 3/15/2022 - 4/15/2022        |                                                |        |                |
| POSTED DATE | D                    | ESCRIPTION       | CURREN                | T PREVIOUS  | USAGE                        | READING DATES                                  | DAYS   | AMOUNT         |
|             | Balance For<br>WATER | ward: 04/26/2022 | 48,876,00<br>1,016,00 |             | 239,500<br>41,000<br>280,500 | 03/15/2022-04/15/2022<br>03/15/2022-04/15/2022 | 31     | 0.(<br>1,301.4 |
| PAYMENT LAT | E AFTER              | AFTER DUE DATE   | PAY PA                | ON TIME AND | SAVE                         | STATEMENT DATE                                 | PAY TH | IS AMOUNT      |
| 5/15/202    | 2                    | 1,301.52         |                       | 0.00        |                              | 4/27/2022                                      | 1,3    | 301.52         |