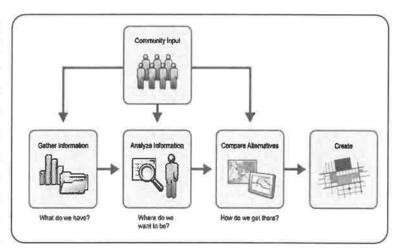

in the Planning Area | 11   |
| Section 9: Evaluation of Alternatives                              | 13   |
| Section 10: Cross-Cutter Correspondence and Mitigation             | 20   |
| Section 11: Evaluation of Recommended Regional Facilities Plan     | 21   |
| Section 12: Documentation of Public Participation                  | 22   |
| Regional Facilities Plan Completeness Checklist and Forms          | CL-1 |

#### **General Guidance**

Facility planning is a process designed to provide direction and focus for the future of the utility and its infrastructure. The first step in the process is to assess the current situation. This will serve as a baseline for future plans. Taken together with projections for the future, the needs of the community can be established. These needs are



evaluated and alternatives are developed to meet those needs. The final plan is then developed through the careful comparison and evaluation of the alternatives to determine the best option for the community. The document developed as a result of this effort is known as a Facilities Plan. Elected officials, local organizations, county health departments, and planning area residents should be included in the planning process as early as possible and, to the extent possible, to ensure all needs are adequately addressed. Once the Facilities Plan is complete, it is reviewed by the Cabinet for compliance with regulations and to assure plans are in the best interest of public health and the environment.

#### **Regional Facilities Plan Triggers**

A Regional Facilities Plan is required when: