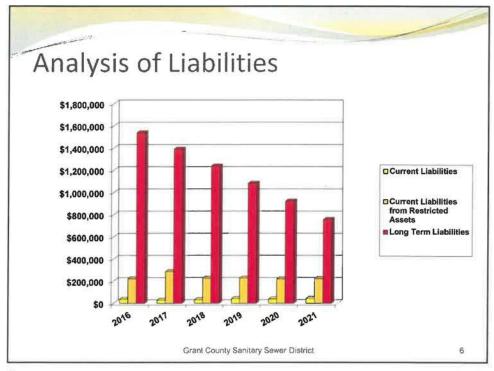

cial Statement Summary

## **Grant County Sanitary Sewer District**

An Overview of 2021 Financial Performance

June 16, 2022 Prepared By:



1

## **Audit Opinion**

- UNMODIFIED OPINION
- Highest level of assurance given
- The financial statements present fairly, in all material respects, the respective financial position of the Grant County Sanitary Sewer District as of December 31, 2021.

Grant County Sanitary Sewer District

## Compliance & Internal Control

- No Matters Involving Internal Control over Financial Reporting and Operations were Considered to be Significant Deficiencies or Material Weaknesses in Accordance with Government Auditing Standards
- The District had no items of non-compliance with debt agreements, KRS regulations

Grant County Sanitary Sewer District

3

3











#### GRANT COUNTY SANITARY SEWER DISTRICT BOARD MEETING ATTENDANCE SHEET July 21, 2022

| Name | Address/Affiliation |
|------|---------------------|
| 1    |                     |
| 2    |                     |
| 3    |                     |
| 4    |                     |
| 5    |                     |
| 6    |                     |
| 7    |                     |
| 8    |                     |
|      |                     |
| 10   |                     |
|      |                     |
| 12   |                     |
|      |                     |
| 14   |                     |

#### GRANT COUNTY SANITARY SEWER DISTRICT AGENDA JULY 21, 2022

- 1. Call to order
- 2. Visitor Presentation:
- 3. Reading of Minutes, Approval of Warrants, Maintenance & Operating Account, Profit and Loss Sta