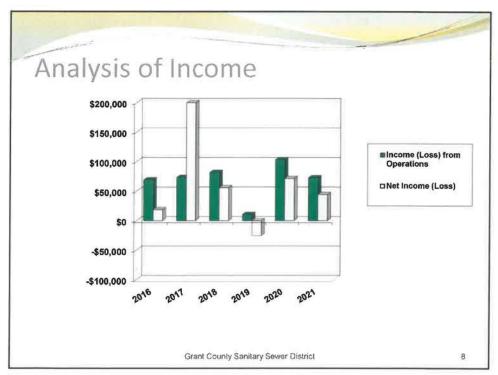

Statement Summary

## **Grant County Sanitary Sewer District**

An Overview of 2021 Financial Performance

June 16, 2022 Prepared By:



1

## **Audit Opinion**

- UNMODIFIED OPINION
- Highest level of assurance given
- The financial statements present fairly, in all material respects, the respective financial position of the Grant County Sanitary Sewer District as of December 31, 2021.

Grant County Sanitary Sewer District

## Compliance & Internal Control

- No Matters Involving Internal Control over Financial Reporting and Operations were Considered to be Significant Deficiencies or Material Weaknesses in Accordance with Government Auditing Standards
- The District had no items of non-compliance with debt agreements, KRS regulations

Grant County Sanitary Sewer District

3

3











#### GRANT COUNTY SANITARY SEWER DISTRICT BOARD MEETING ATTENDANCE SHEET July 21, 2022

| Name | Address/Affiliation |
|------|---------------------|
| 1    |                     |
| 2    |                     |
| 3    |                     |
| 4    |                     |
| 5    |                     |
| 6    |                     |
| 7    |                     |
| 8    |                     |
|      |                     |
| 10   |                     |
|      |                     |
| 12   |                     |
|      |                     |
| 14   |                     |

#### GRANT COUNTY SANITARY SEWER DISTRICT AGENDA JULY 21, 2022

- 1. Call to order
- 2. Visitor Presentation:
- 3. Reading of Minutes, Approval of Warrants, Maintenance & Operating Account, Profit and Loss Stateme