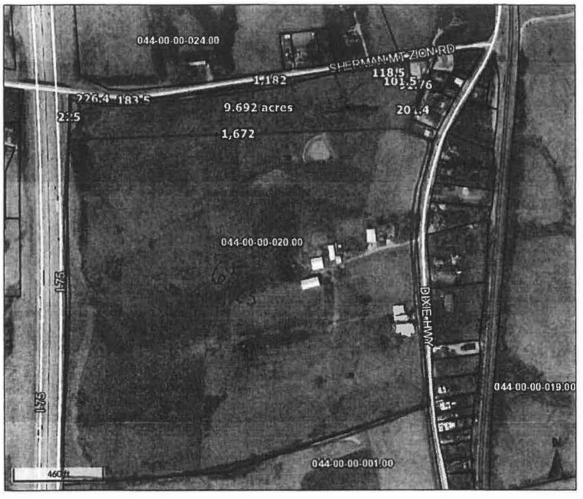

ndd@fuse.nct

Thomas R. Nienaber 7669 Ewing Blvd. Florence, Kentucky 41042-1812

> Re: Bullock Pen -Sewage Capacity

Dear Mr. Nienaber:

I am inquiring on behalf of my client whether there would be sufficient sewage capacity to serve between 130 to 260 detached single family residential lots on the property that is attached hereto. The property consists of approximately 65 acres and is bounded to the east by Dixie Highway, to the west by I-75 and to the north by Sherman Mt. Zion Road. The PIDN for the property is 044-00-00-020.00.

I appreciate any information that you may provide.

Very truly yours,

Matthew C. Smith, Esq.

For ZIEGLER & SCHNEIDER, P.S.C.

MCS/mw

Enclosure

541 Buttermilk Pike Suite 500 PO. Box 175710 Covington, KY 41017-5710 office: 859-426-1300 fax: 859-426-0222

## 



Overview 0 Legend

☐ Parcels Roads City Labels

044-00-00-Parcel ID

Property

Class

Taxing

District

Acres

022.00 Farm

Common

94.8

Address Mailing Address

**Physical** 

SHERMAN MT ZION RD

**DELPH CHARLES B &** BERNICER 5190 SHERMAN MT ZIONRD

DRY RIDGE,KY 41035

Land Value Improvement Value (includes AG) **Total Value** 

\$36,800 Last 2 Sales \$80,000

\$116,800

Date Price 5/16/2007 \$200000 Close Relative U

Reason Qual Sale

5/16/2007 \$200000 Affiliated Organizations

Date created: 6/13/2022 Last Data Uploaded: 6/13/2022 7:18:51 PM

Developed by Schneider

#### Bullock Pen - Sewage Capacity (Correspondence Sent on Behalf of Matt Smith)

From: Michele Walker < mwalker@zslaw.com>

Wed, Jun 15, 2022 02:26 PM

Subject: Bullock Pen - Sewage Capacity (Correspondence Sent on

3 a