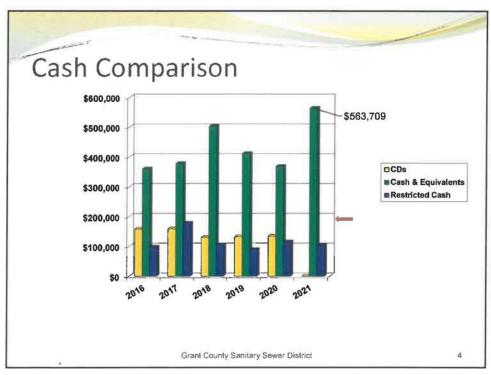

inancial Statement Summary

## **Grant County Sanitary Sewer District**

An Overview of 2021 Financial Performance

June 16, 2022 Prepared By:



1

## **Audit Opinion**

- UNMODIFIED OPINION
- Highest level of assurance given
- The financial statements present fairly, in all material respects, the respective financial position of the Grant County Sanitary Sewer District as of December 31, 2021.

Grant County Sanitary Sewer District

## Compliance & Internal Control

- No Matters Involving Internal Control over Financial Reporting and Operations were Considered to be Significant Deficiencies or Material Weaknesses in Accordance with Government Auditing Standards
- The District had no items of non-compliance with debt agreements, KRS regulations

Grant County Sanitary Sewer District

3

3











#### GRANT COUNTY SANITARY SEWER DISTRICT BOARD MEETING ATTENDANCE SHEET July 21, 2022

| Name | Address/Affiliation |
|------|---------------------|
| 1    |                     |
| 2    |                     |
| 3    |                     |
| 4    |                     |
| 5    |                     |
| 6    |                     |
| 7    |                     |
| 8    |                     |
|      |                     |
| 10   |                     |
|      |                     |
| 12   |                     |
|      |                     |
| 14   |                     |

#### GRANT COUNTY SANITARY SEWER DISTRICT AGENDA JULY 21, 2022

- 1. Call to order
- 2. Visitor Presentation:
- 3. Reading of Minutes, Approval of Warrants, Maintenance & Operating Account, Profit and Loss