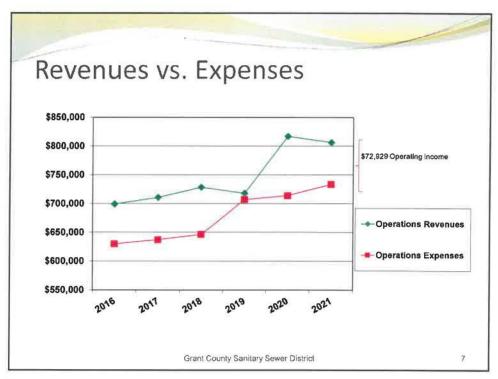

al Statement Summary

## **Grant County Sanitary Sewer District**

An Overview of 2021 Financial Performance

June 16, 2022 Prepared By:



1

## **Audit Opinion**

- UNMODIFIED OPINION
- Highest level of assurance given
- The financial statements present fairly, in all material respects, the respective financial position of the Grant County Sanitary Sewer District as of December 31, 2021.

Grant County Sanitary Sewer District

## Compliance & Internal Control

- No Matters Involving Internal Control over Financial Reporting and Operations were Considered to be Significant Deficiencies or Material Weaknesses in Accordance with Government Auditing Standards
- The District had no items of non-compliance with debt agreements, KRS regulations

Grant County Sanitary Sewer District

3

3











#### GRANT COUNTY SANITARY SEWER DISTRICT BOARD MEETING ATTENDANCE SHEET July 21, 2022

| Name | Address/Affiliation |
|------|---------------------|
| 1    |                     |
| 2    |                     |
| 3    |                     |
| 4    |                     |
| 5    |                     |
| 6    |                     |
| 7    |                     |
| 8    |                     |
|      |                     |
| 10   |                     |
|      |                     |
| 12   |                     |
|      |                     |
| 14   |                     |

#### GRANT COUNTY SANITARY SEWER DISTRICT AGENDA JULY 21, 2022

- 1. Call to order
- 2. Visitor Presentation:
- 3. Reading of Minutes, Approval of Warrants, Maintenance & Operating Account, Profit and Loss State