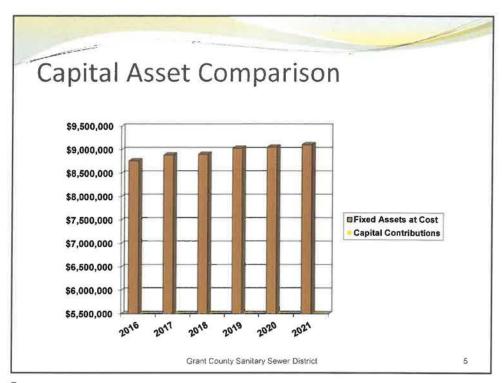

ancial Statement Summary

## **Grant County Sanitary Sewer District**

An Overview of 2021 Financial Performance

June 16, 2022 Prepared By:



1

## **Audit Opinion**

- UNMODIFIED OPINION
- Highest level of assurance given
- The financial statements present fairly, in all material respects, the respective financial position of the Grant County Sanitary Sewer District as of December 31, 2021.

Grant County Sanitary Sewer District

## Compliance & Internal Control

- No Matters Involving Internal Control over Financial Reporting and Operations were Considered to be Significant Deficiencies or Material Weaknesses in Accordance with Government Auditing Standards
- The District had no items of non-compliance with debt agreements, KRS regulations

Grant County Sanitary Sewer District

3

3











#### GRANT COUNTY SANITARY SEWER DISTRICT BOARD MEETING ATTENDANCE SHEET July 21, 2022

| Name | Address/Affiliation |
|------|---------------------|
| 1    |                     |
| 2    |                     |
| 3    |                     |
| 4    |                     |
| 5    |                     |
| 6    |                     |
| 7    |                     |
| 8    |                     |
|      |                     |
| 10   |                     |
|      |                     |
| 12   |                     |
|      |                     |
| 14   |                     |

#### GRANT COUNTY SANITARY SEWER DISTRICT AGENDA JULY 21, 2022

- 1. Call to order
- 2. Visitor Presentation:
- 3. Reading of Minutes, Approval of Warrants, Maintenance & Operating Account, Profit and Loss S