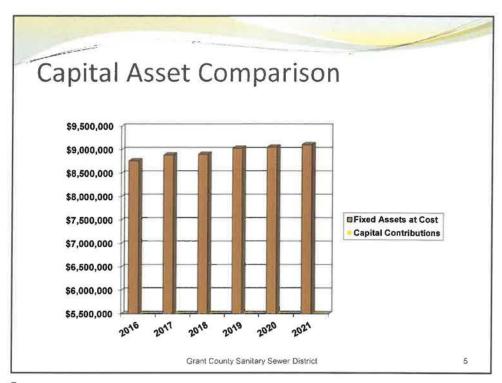

nancial Statement Summary

## **Grant County Sanitary Sewer District**

An Overview of 2021 Financial Performance

June 16, 2022 Prepared By:



1

## **Audit Opinion**

- UNMODIFIED OPINION
- Highest level of assurance given
- The financial statements present fairly, in all material respects, the respective financial position of the Grant County Sanitary Sewer District as of December 31, 2021.

Grant County Sanitary Sewer District

# Compliance & Internal Control

- No Matters Involving Internal Control over Financial Reporting and Operations were Considered to be Significant Deficiencies or Material Weaknesses in Accordance with Government Auditing Standards
- The District had no items of non-compliance with debt agreements, KRS regulations

Grant County Sanitary Sewer District

3

3











### GRANT COUNTY SANITARY SEWER DISTRICT BOARD MEETING ATTENDANCE SHEET July 21, 2022

| Name | Address/Affiliation |
|------|---------------------|
| 1    |                     |
| 2    |                     |
| 3    |                     |
| 4    |                     |
| 5    |                     |
| 6    |                     |
| 7    |                     |
| 8    |                     |
|      |                     |
| 10   |                     |
|      |                     |
| 12   |                     |
|      |                     |
| 14   |                     |

#### GRANT COUNTY SANITARY SEWER DISTRICT AGENDA JULY 21, 2022

- 1. Call to order
- 2. Visitor Presentation:
- 3. Reading of Minutes, Approval of Warrants, Maintenance & Operating Account, Profit and Loss St