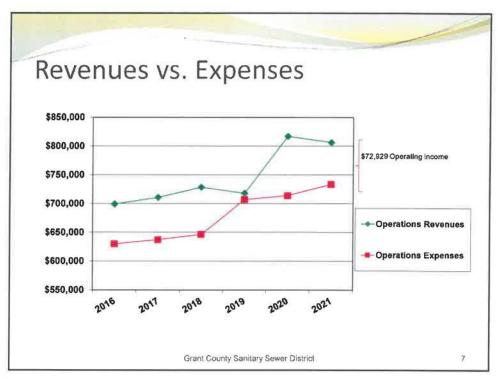

ial Statement Summary

## **Grant County Sanitary Sewer District**

An Overview of 2021 Financial Performance

June 16, 2022 Prepared By:



1

## **Audit Opinion**

- UNMODIFIED OPINION
- Highest level of assurance given
- The financial statements present fairly, in all material respects, the respective financial position of the Grant County Sanitary Sewer District as of December 31, 2021.

Grant County Sanitary Sewer District

# Compliance & Internal Control

- No Matters Involving Internal Control over Financial Reporting and Operations were Considered to be Significant Deficiencies or Material Weaknesses in Accordance with Government Auditing Standards
- The District had no items of non-compliance with debt agreements, KRS regulations

Grant County Sanitary Sewer District

3

3











### GRANT COUNTY SANITARY SEWER DISTRICT BOARD MEETING ATTENDANCE SHEET July 21, 2022

| Name | Address/Affiliation |
|------|---------------------|
| 1    |                     |
| 2    |                     |
| 3    |                     |
| 4    |                     |
| 5    |                     |
| 6    |                     |
| 7    |                     |
| 8    |                     |
|      |                     |
| 10   |                     |
|      |                     |
| 12   |                     |
|      |                     |
| 14   |                     |

#### GRANT COUNTY SANITARY SEWER DISTRICT AGENDA JULY 21, 2022

- 1. Call to order
- 2. Visitor Presentation:
- 3. Reading of Minutes, Approval of Warrants, Maintenance & Operating Account, Profit and Loss Statem