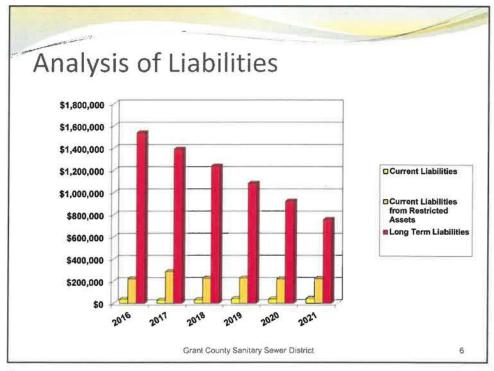

ncial Statement Summary

## **Grant County Sanitary Sewer District**

An Overview of 2021 Financial Performance

June 16, 2022 Prepared By:



1

## **Audit Opinion**

- UNMODIFIED OPINION
- Highest level of assurance given
- The financial statements present fairly, in all material respects, the respective financial position of the Grant County Sanitary Sewer District as of December 31, 2021.

Grant County Sanitary Sewer District

# Compliance & Internal Control

- No Matters Involving Internal Control over Financial Reporting and Operations were Considered to be Significant Deficiencies or Material Weaknesses in Accordance with Government Auditing Standards
- The District had no items of non-compliance with debt agreements, KRS regulations

Grant County Sanitary Sewer District

3

3











### GRANT COUNTY SANITARY SEWER DISTRICT BOARD MEETING ATTENDANCE SHEET July 21, 2022

| Name | Address/Affiliation |
|------|---------------------|
| 1    |                     |
| 2    |                     |
| 3    |                     |
| 4    |                     |
| 5    |                     |
| 6    |                     |
| 7    |                     |
| 8    |                     |
|      |                     |
| 10   |                     |
|      |                     |
| 12   |                     |
|      |                     |
| 14   |                     |

#### GRANT COUNTY SANITARY SEWER DISTRICT AGENDA JULY 21, 2022

- 1. Call to order
- 2. Visitor Presentation:
- 3. Reading of Minutes, Approval of Warrants, Maintenance & Operating Account, Profit and Loss Stat