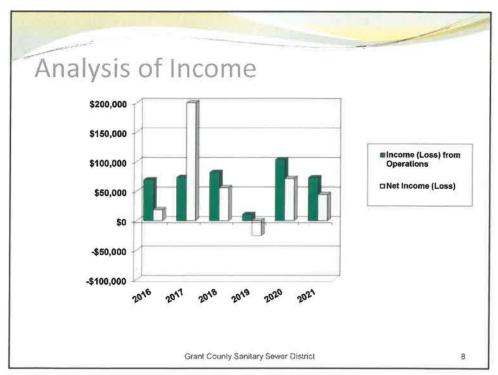

l Statement Summary

## **Grant County Sanitary Sewer District**

An Overview of 2021 Financial Performance

June 16, 2022 Prepared By:



1

## **Audit Opinion**

- UNMODIFIED OPINION
- Highest level of assurance given
- The financial statements present fairly, in all material respects, the respective financial position of the Grant County Sanitary Sewer District as of December 31, 2021.

Grant County Sanitary Sewer District

# Compliance & Internal Control

- No Matters Involving Internal Control over Financial Reporting and Operations were Considered to be Significant Deficiencies or Material Weaknesses in Accordance with Government Auditing Standards
- The District had no items of non-compliance with debt agreements, KRS regulations

Grant County Sanitary Sewer District

3

3











### GRANT COUNTY SANITARY SEWER DISTRICT BOARD MEETING ATTENDANCE SHEET July 21, 2022

| Name | Address/Affiliation |
|------|---------------------|
| 1    |                     |
| 2    |                     |
| 3    |                     |
| 4    |                     |
| 5    |                     |
| 6    |                     |
| 7    |                     |
| 8    |                     |
|      |                     |
| 10   |                     |
|      |                     |
| 12   |                     |
|      |                     |
| 14   |                     |

#### GRANT COUNTY SANITARY SEWER DISTRICT AGENDA JULY 21, 2022

- 1. Call to order
- 2. Visitor Presentation:
- 3. Reading of Minutes, Approval of Warrants, Maintenance & Operating Account, Profit and Loss Statemen