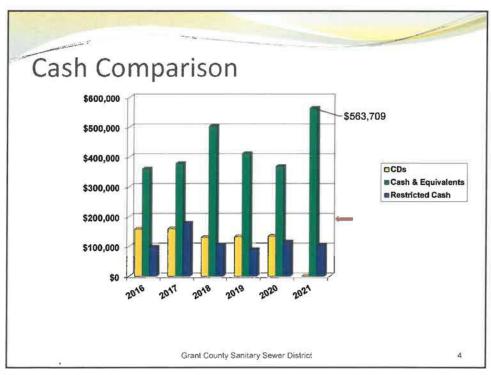

Financial Statement Summary

## **Grant County Sanitary Sewer District**

An Overview of 2021 Financial Performance

June 16, 2022 Prepared By:



1

## **Audit Opinion**

- UNMODIFIED OPINION
- Highest level of assurance given
- The financial statements present fairly, in all material respects, the respective financial position of the Grant County Sanitary Sewer District as of December 31, 2021.

Grant County Sanitary Sewer District

# Compliance & Internal Control

- No Matters Involving Internal Control over Financial Reporting and Operations were Considered to be Significant Deficiencies or Material Weaknesses in Accordance with Government Auditing Standards
- The District had no items of non-compliance with debt agreements, KRS regulations

Grant County Sanitary Sewer District

3

3











### GRANT COUNTY SANITARY SEWER DISTRICT BOARD MEETING ATTENDANCE SHEET July 21, 2022

| Name | Address/Affiliation |
|------|---------------------|
| 1    |                     |
| 2    |                     |
| 3    |                     |
| 4    |                     |
| 5    |                     |
| 6    |                     |
| 7    |                     |
| 8    |                     |
|      |                     |
| 10   |                     |
|      |                     |
| 12   |                     |
|      |                     |
| 14   |                     |

#### GRANT COUNTY SANITARY SEWER DISTRICT AGENDA JULY 21, 2022

- 1. Call to order
- 2. Visitor Presentation:
- 3. Reading of Minutes, Approval of Warrants, Maintenance & Operating Account, Profit and Loss