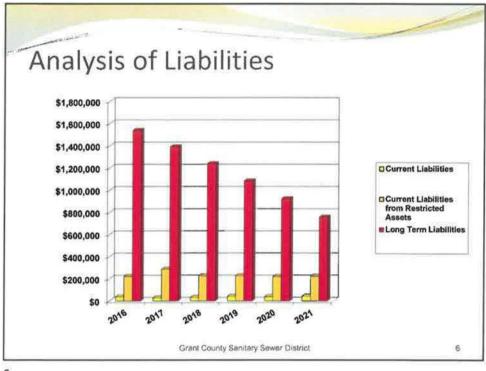

wastewater treatment and disposal (decentralized), this alternative includes optimizing septage management plans, and the continuing maintenance, repair, and upgrade of on-site systems in the planning area. Discuss the potential environmental and socioeconomic benefits of this alternative.