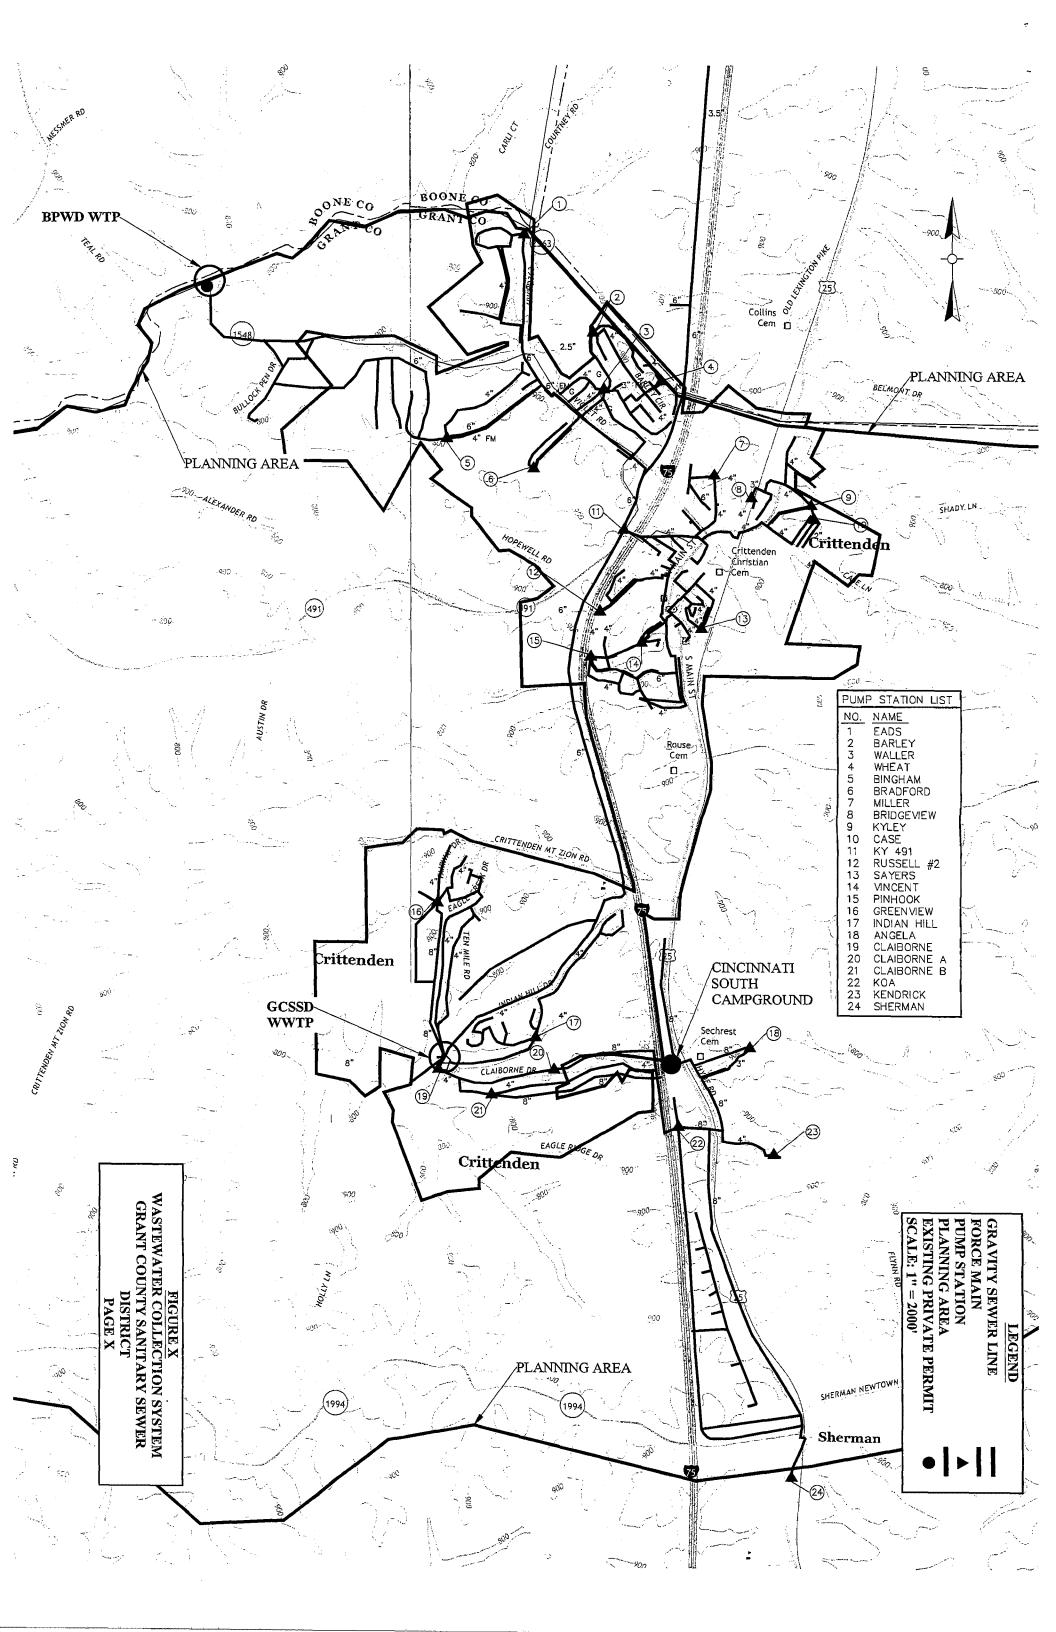

| 33                      | S              |
| Claiborne A | 20              | 2011              | 30                       | 75                      | S              |
| Claiborne B | 21              | 2011              | 39                       | 60                      | S              |
| КОА         | 22              | 2011              | 255                      | 78                      | S              |
| Kendrick    | 23              | 2011              | 57                       | 153                     | S              |
| Sherman     | 24              | 2011              | 200                      | 81                      | S              |

Note: <sup>1</sup>TDH – Total Dynamic Head

•

1

<sup>2</sup>C – Centrifugal Pumps

<sup>3</sup>S – Submersible Pumps



## Table 6-3 Existing Force Mains

| Size<br>(in.) | Pipe<br>Material | Year<br>Installed | Footage<br>(Feet) |
|---------------|------------------|-------------------|-------------------|
| 1.25          | HDPE             | 2004              | 10,580            |
| 1.5           | HDPE             | 2004              | 581               |
| 2             | HDPE             | 2004              | 7,392             |
| .3            | HDPE             | 2004              | 8,864             |
| 6             | HDPE             | 2004              | 423               |
| 2             | PVC              | 1995              | 3,644             |
| 3             | PVC              | 1995              | 13,728            |
| 4             | PVC              | 2004              | 5,835