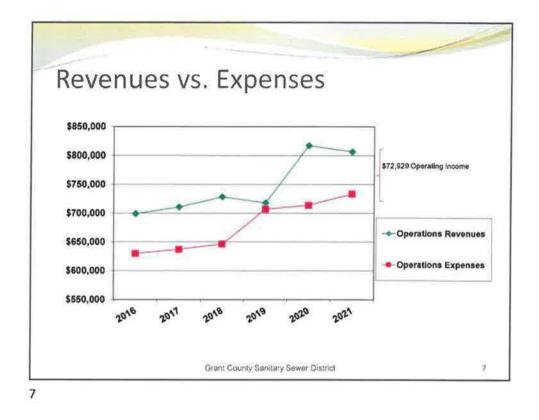

wastewater treatment and disposal (decentralized), this alternative includes optimizing septage management plans, and the continuing maintenance, repair, and upgrade of on-site systems in the planning area. Discuss the potential environmental and socioeconomic benefits of this alternative.