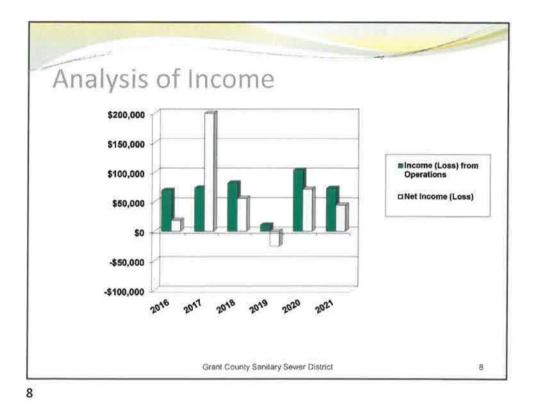

wastewater treatment and disposal (decentralized), this alternative includes optimizing septage management plans, and the continuing maintenance, repair, and upgrade of on-site systems in the planning area. Discuss the potential environmental and socioeconomic benefits of this alternative.