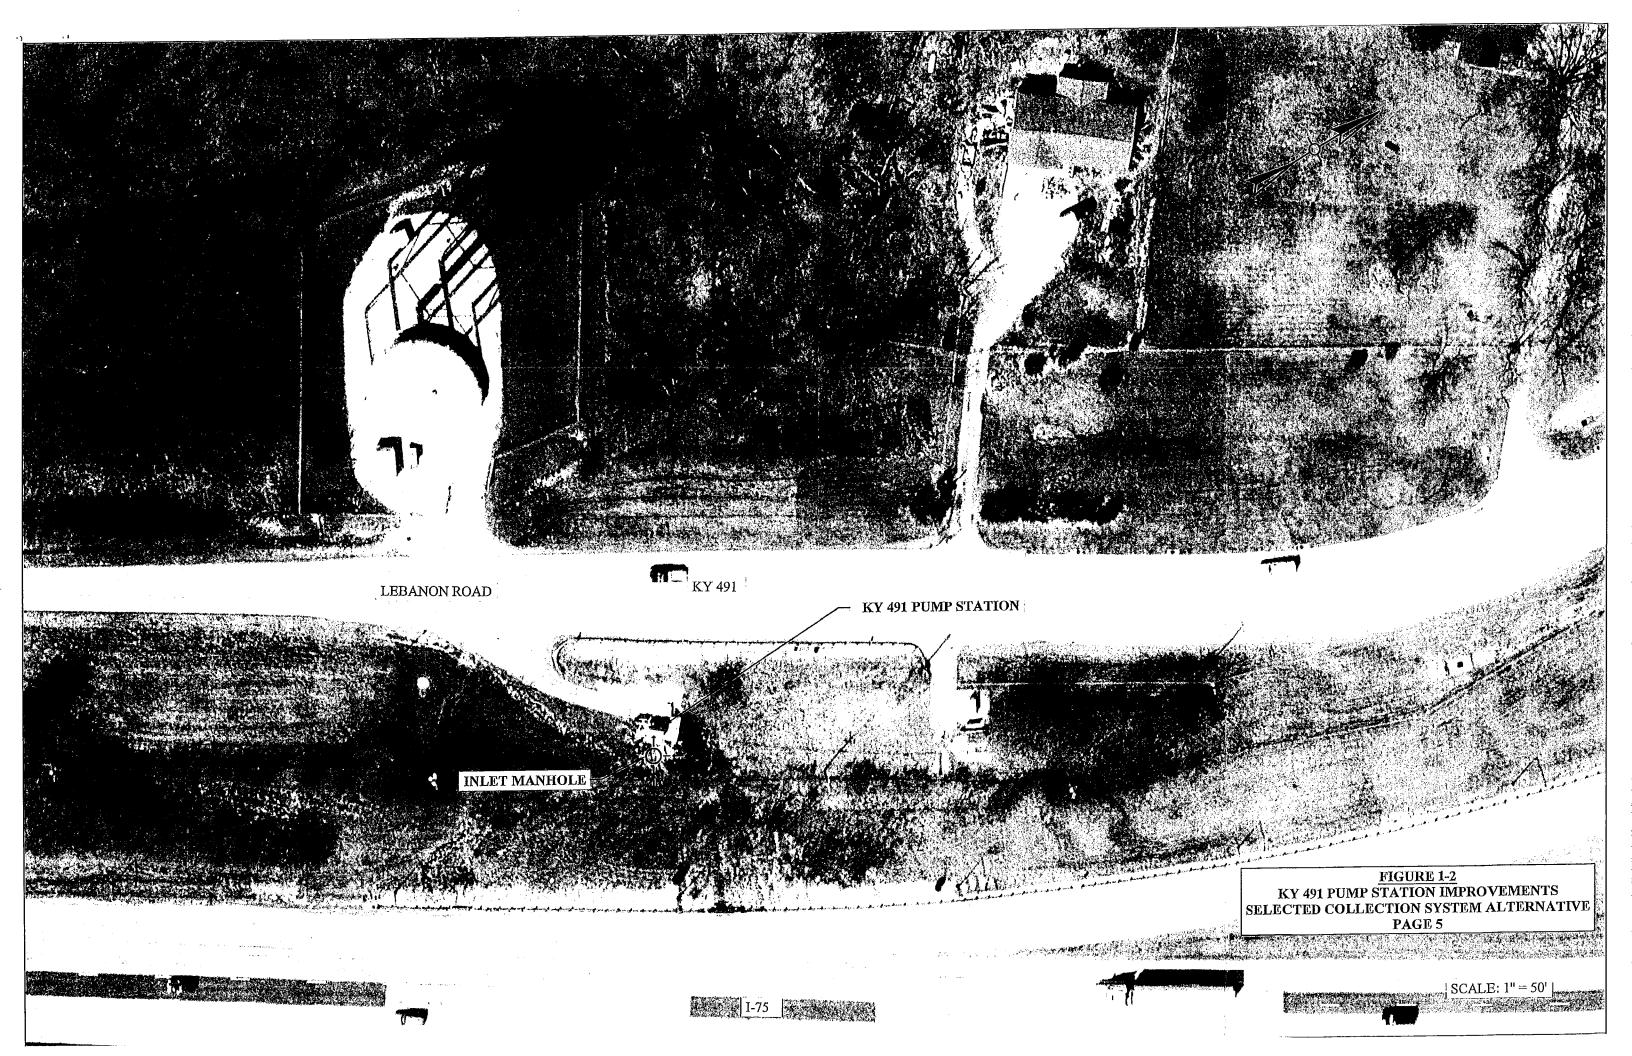

commended alternative for treatment facility improvements includes expansion of the GCSSD WWTP to an average daily treatment capacity of 0.45 million gallons per day (MGD) discharging to an unnamed tributary to Ten Mile Creek (Alternative No. 5). The recommended Alternative No. 5 biological treatment will include a two basin Sequencing Batch Reactor (SBR). An existing package treatment plant will be rehabilitated and repurposed to an influent and effluent equalization basin. This will allow averaged flows to discharge into and out of downstream treatment components. The recommended design peak flow is 1.5 MGD. WWTP improvements are illustrated in Figure 1-3.

The WWTP and collection system improvements will be completed within existing properties and easements during the 0-3 year period.





# 1.05 COST OF PROPOSED PLAN

The opinion of probable construction cost for the KY 491 Pump Station Upgrade (0-3 years) is \$424,000. With construction contingencies and development services added, the total opinion of probable project cost is \$606,400. The opinion of probable construction cost for the GCSSD WWTP Upgrade and Expansion (0-3 years) is \$4,911,000. With construction contingencies and development services added, the total opinion of probable project cost is \$6,139,000. Therefore, the total opinion of probable project cost is \$6,745,400.

GCSSD will need to obtain a total of \$6,745,400 in funding for the proposed 0-3 year projects. GCSSD could request to borrow the money from state funds obtaining a loan through Kentucky Infrastructure Authority (KIA), the Clean Water S