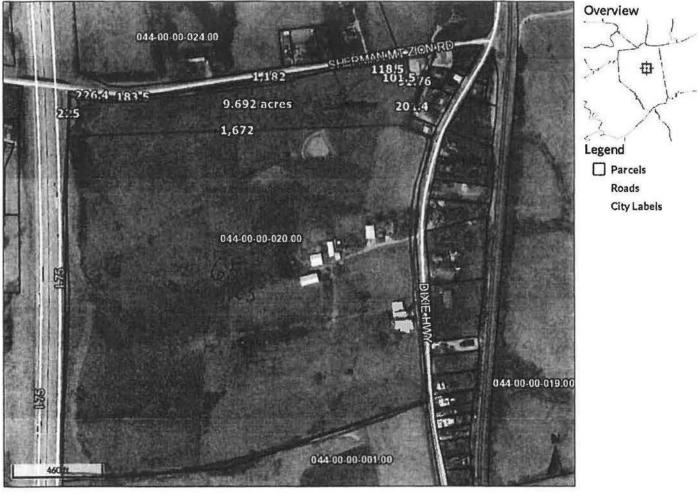

wandd@fuse.net

Thomas R. Nienaber 7669 Ewing Blvd. Florence, Kentucky 41042-1812

> Rc: Bullock Pen -Sewage Capacity

Dear Mr. Nienaber:

I am inquiring on behalf of my client whether there would be sufficient sewage capacity to serve between 130 to 260 detached single family residential lots on the property that is attached hereto. The property consists of approximately 65 acres and is bounded to the east by Dixie Highway, to the west by I-75 and to the north by Sherman Mt. Zion Road. The PIDN for the property is 044-00-00-020.00.

I appreciate any information that you may provide.

Very truly yours,

Matthew C. Smith, Esq. For ZIEGLER & SCHNEIDER, P.S.C.

MCS/mw

Enclosure

541 Buttermilk Pike Suite 500 PO. Box 175710 Covington, KY 41017-5710 office: 859-426-1300 fax: 859-426-0222

# 



| Parcel ID | 044-00-00- | Physica |
|-----------|------------|---------|
|           | 022.00     | Address |
| Property  | Farm       | Mailing |
| Class     |            | Address |
| Taxing    | Common     |         |
| District  |            |         |
| Acres     | 94.8       |         |

SHERMAN MTZION RD Land Value 1 790 5 DELPH CHARLES B & BERNICER 5 5190 SHERMAN MT ZION RD DRY RIDGE, KY 41035

Improvement Value (includes AG) **Total Value** 

\$36,800 Last 2 Sales \$80,000 Date Price Reason Qual 5/16/2007 \$200000 Close Relative U \$116,800 Sale 5/16/2007 \$200000 Affiliated υ Organizations

Date created: 6/13/2022 Last Data Uploaded: 6/13/2022 7:18:51 PM



## Bullock Pen - Sewage Capacity (Correspondence Sent on Behalf of Matt Smith)

From : Michele Walker <mwalker@zslaw.com