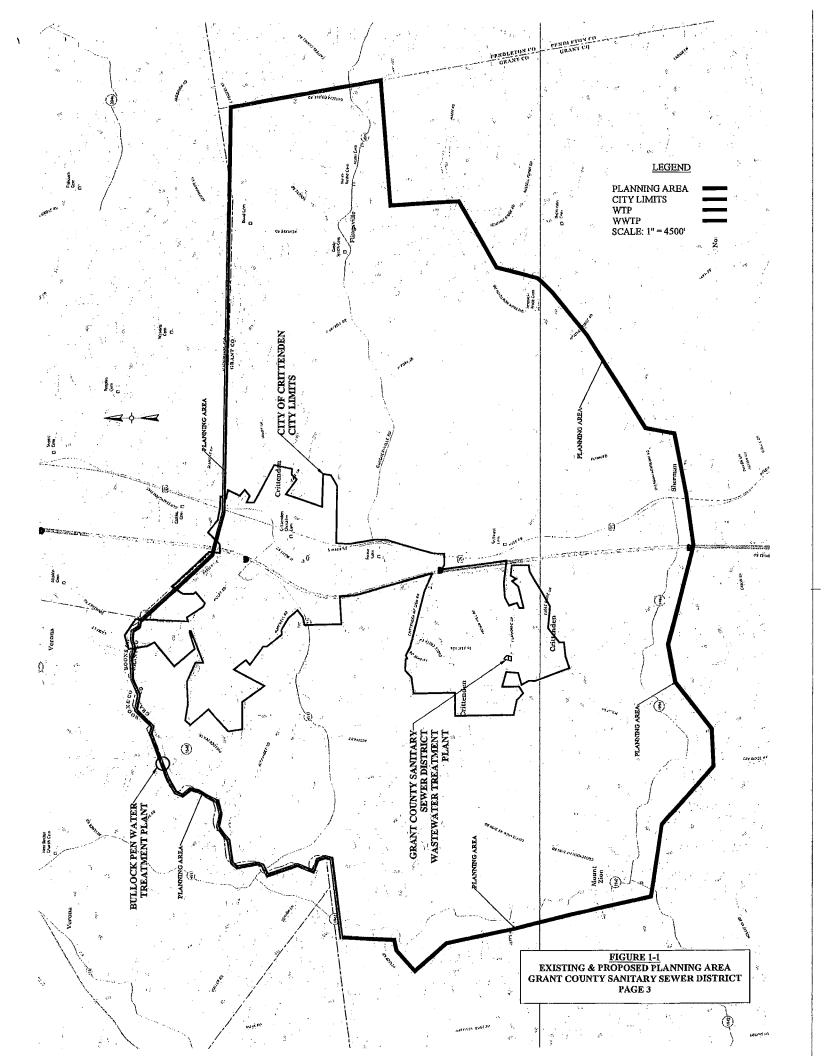

recommendation to expand the WWTP at the current plant site. The plan does not modify the current planning area.

# **1.02 EXISTING ENVIRONMENT**

The existing environment has not experienced any significant changes since the construction of the WWTP in 2003 and conveyance lines in 2009. No large-scale developments have occurred, but the customer base does grow at a relative steady pace based on being location adjacent to Interstate I-75 and in close proximity to the Northern Kentucky area of Boone and Kenton counties. The customer base has remained residential and commercial customers.

# 1.03 PURPOSE OF THE PLAN

The GCSSD Regional Facilities Plan is a vital step for planning the expansion of the wastewater collection and treatment services in the Planning Area as shown in Figure 1-1.



The main purpose of the RFP is to assemble a long-range plan for providing effective and efficient sanitary sewer service to GCSSD customers in the planning area. Another purpose is to identify the improvements required and the recommended priority and timing to meet projected customers' needs in the next 20 years. GCSSD commissioned the study to evaluate the existing wastewater collection system and treatment facilities, establish sewer service needs, evaluate alternatives, and develop design and construction schedules and budgets for the recommended plan.

# 1.04 RECOMMENDED ALTERNATIVES

١

Recommended improvements to the GCSSD collection system include improvements to KY 491 Pump Station (Alternative No. 3) to upgrade capacity to 420 gallons per minute (GPM) as illustrated in Figure