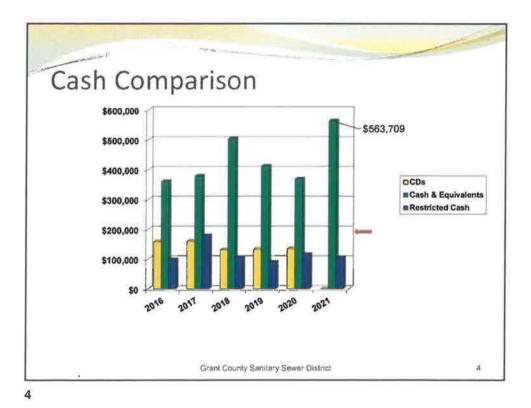

educer drive on the influent fine screen at the Sewer Plant.
- 31<sup>st</sup>) Pulled and cleared debris from the influent bar screen at the Sewer Plant.
  - Repaired a pump wire on pump #1 at Bradford lift station.
  - Installed a new motor on the influent fine screen at the Sewer Plant.

#### June

- 2<sup>nd</sup>) Replaced a pump wire on pump #1 at Bradford lift station.
- 3<sup>rd</sup>) Mowed the grounds at the Sewer Plant.
- 7<sup>th</sup>) Pulled and installed a rebuilt low pressure grinder pump on Dixie Highway.
- 8<sup>th</sup>) Started monthly lift station inspections.
- 9<sup>th</sup>) Finished monthly lift station inspections.
- 10th) Pulled and cleared debris from the influent bar screen at the Sewer Plant.
- 14th) Repaired an air leak on plant #3 at the Sewer Plant.









-

2





Q.





# GRANT COUNTY SANITARY SEWER DISTRICT BOARD MEETING ATTENDANCE SHEET July 21, 2022

| Name | Address/Affiliation |
|------|---------------------|
| 1    |                     |
| 2    |                     |
| 3    |                     |
| 4    |                     |
| 5    |                     |
| 6    |                     |
| 7.   |                     |
| 8    |                     |
| 9    |                     |
| 10   |                     |
| 11   |                     |
| 12   |                     |
| 13.  |                     |
| 14.  |                     |

## GRANT COUNTY SANITARY SEWER DISTRICT AGENDA JULY 21, 2022

- 1. Call to order
- 2. Visitor Presentation:
- 3. Reading of Minutes, Approval of Warrants, Maintenance & Operating Account, Profit and