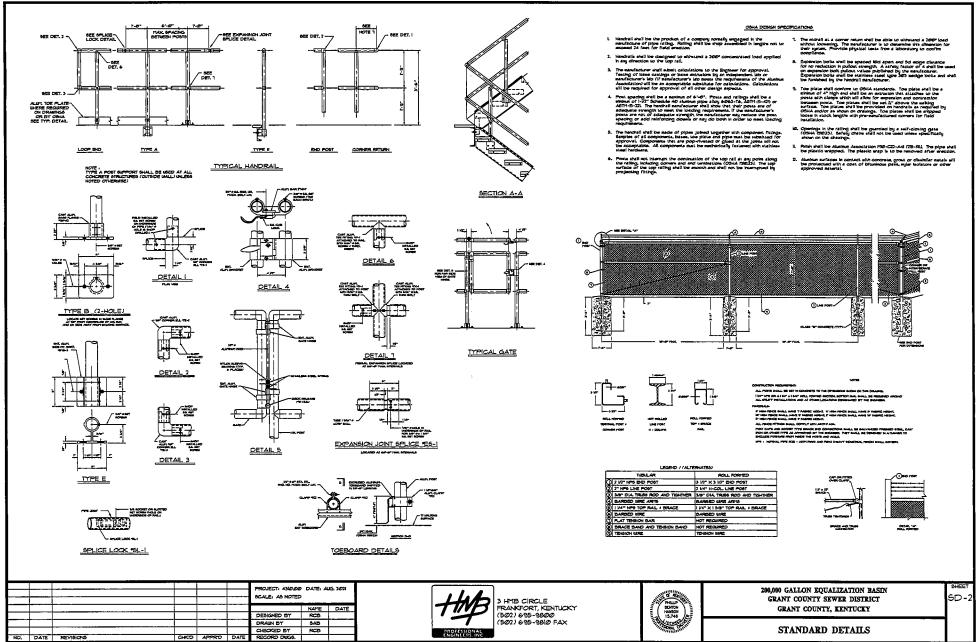

RD DETAILS

PROPOSED:

6

—\_ w \_\_\_\_

- 8D-4 STANDARD DETAILS
- 50-5 STANDARD DETAILS ECD-I EROSION CONTROL DETAILS

CONTACT INFORMATION

WATER & SEVER GRANT COUNCIL COCK PEN MATER DISPLCT DRIAN OFFSCH, SUPERNITHARY SEVER DRIAN OFFSCH, SUPERNITHADERN ERNIE RYAN, WUTP OPERATOR I FARGELL DRIVE CRITTENDEN, KY, 40200 (2653442-110)







• <u>----</u> ---- ---- --PROJECTI 43/000 DATE AUG. 2021 200.000 GALLON EQUALIZATION BASEN ACALE: AS NOTED GRANT COUNTY SEWER DISTRICT 3 HMB CIRCLE PHILIP BDITCH HMMSCON 15,746 FRANKFORT, KENTUCKY (502) 695-9800 GRANT COUNTY, KENTUCKY 7/ NAME DATE DESIGNED BY RCB (502) 695-9810 FAX DRAILN BY 545 GENERAL NOTES, LOCATION MAP, CHECKED BY RCD PROFESSIONAL ENGINEERS, INC SURVEY DATA & INDEX OF SHEETS NO. DATE REVISIONS CHK'D APPRO DATE RECORD DUGS















.





RFI#18



3 HMB Circle US 460 Frankfort, KY 40601 Office: (502) 695-9800 Fax: (502) 695-9810

Highway Engineering Structural Engineering

Water & Wastewater

Site Development

**Right-of-Way** 

Master Planning

**Environmental Planning** 

Surveying

**Project Management** 

**Cost Estimation** 

**Construction Inspection** 

**Aviation Services** 

**Environmental Remediation** 

October 21, 2021

Mr. Charles Givin, Chairman Grant County Sanitary Sewer District 1 Farrell Drive P.O. Box 460 Crittenden, Kentucky 41030

Re: Award Recommendation 200,000 Gallon Equalization Basin Grant County Sanitary Sewer District Grant County, Kentucky HMB Project No. 4310.00

Dear Mr. Givin:

Bids were received on September 30, 2021, for the 200,000 Gallon Equalization Basin project for the Grant