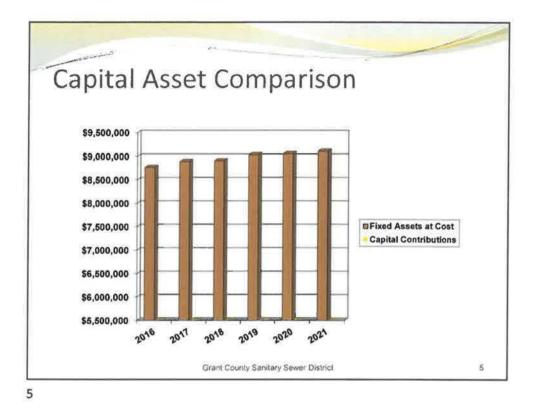

rive on the influent fine screen at the Sewer Plant.
- 31<sup>st</sup>) Pulled and cleared debris from the influent bar screen at the Sewer Plant.
  - Repaired a pump wire on pump #1 at Bradford lift station.
  - Installed a new motor on the influent fine screen at the Sewer Plant.

#### June

- 2<sup>nd</sup>) Replaced a pump wire on pump #1 at Bradford lift station.
- 3<sup>rd</sup>) Mowed the grounds at the Sewer Plant.
- 7<sup>th</sup>) Pulled and installed a rebuilt low pressure grinder pump on Dixie Highway.
- 8<sup>th</sup>) Started monthly lift station inspections.
- 9<sup>th</sup>) Finished monthly lift station inspections.
- 10th) Pulled and cleared debris from the influent bar screen at the Sewer Plant.
- 14th) Repaired an air leak on plant #3 at the Sewer Plant.









-

2





Q.





# GRANT COUNTY SANITARY SEWER DISTRICT BOARD MEETING ATTENDANCE SHEET July 21, 2022

| Name | Address/Affiliation |
|------|---------------------|
| 1    |                     |
| 2    |                     |
| 3    |                     |
| 4    |                     |
| 5    |                     |
| 6    |                     |
| 7.   |                     |
| 8    |                     |
| 9    |                     |
| 10   |                     |
| 11   |                     |
| 12   |                     |
| 13.  |                     |
| 14.  |                     |

## GRANT COUNTY SANITARY SEWER DISTRICT AGENDA JULY 21, 2022

- 1. Call to order
- 2. Visitor Presentation:
- 3. Reading of Minutes, Approval of Warrants, Maintenance & Operating Account, Profit and Loss St