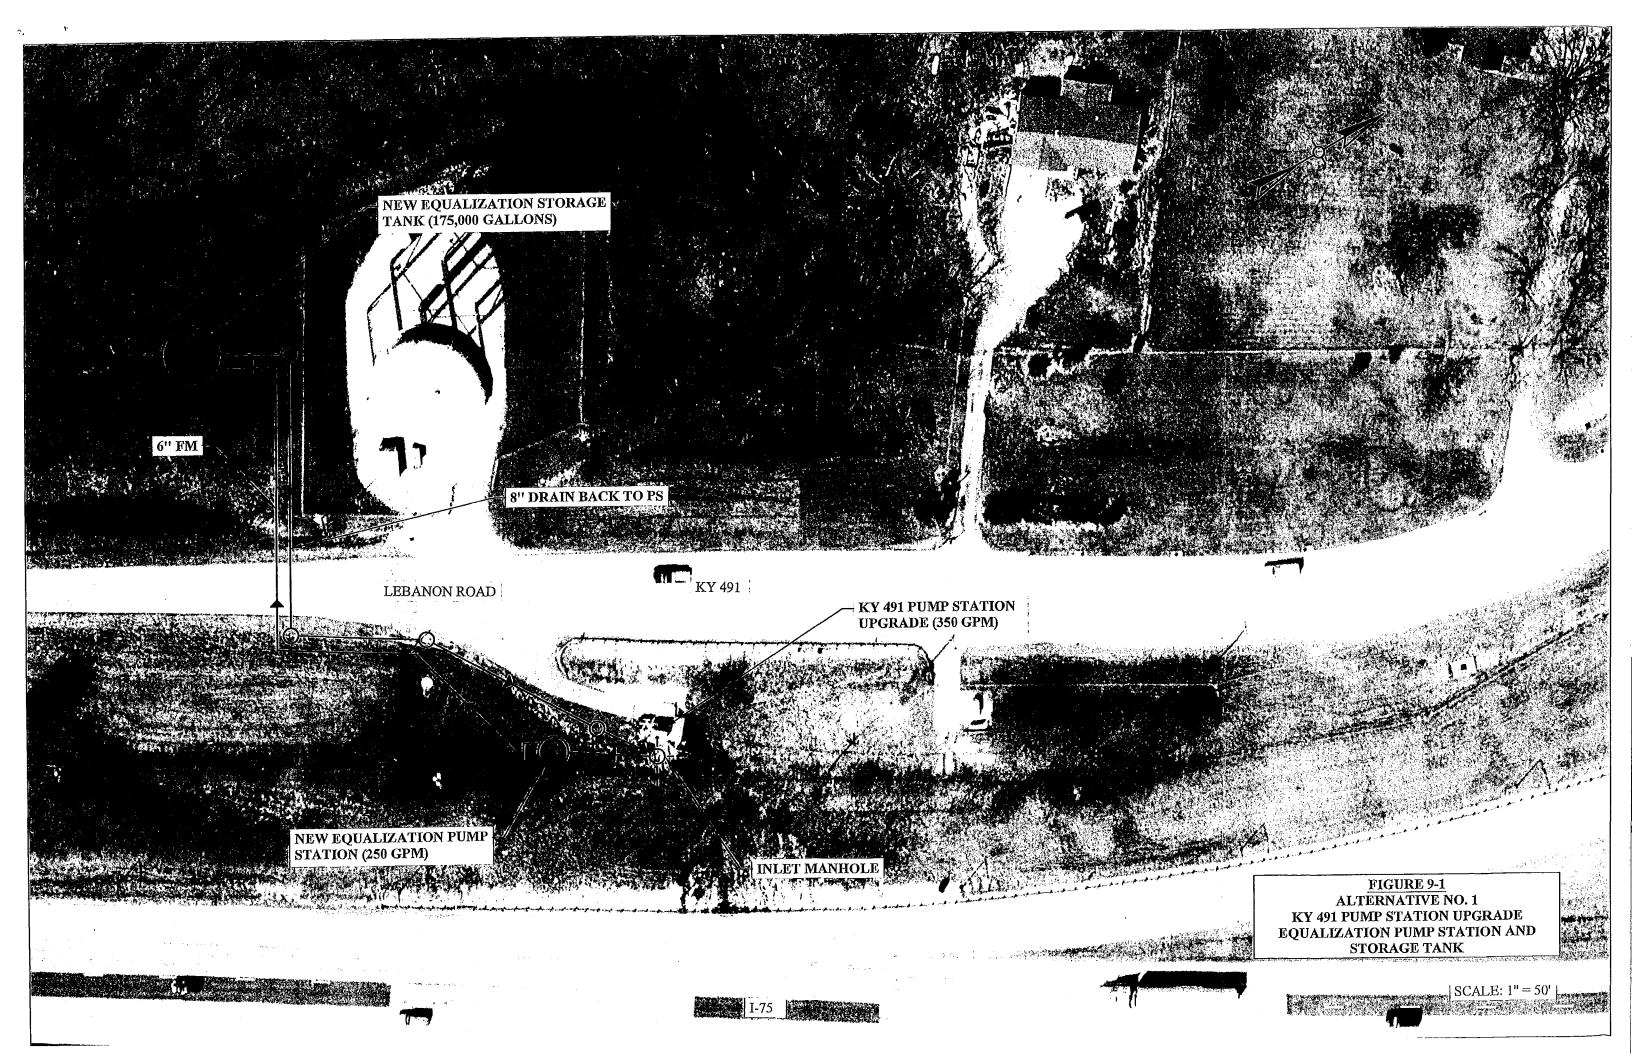

|                     |
| Average                                | 0.214              | 6.7                 | 18.5             | 0.57                | 5.5    | 39.7                |
| Maximum                                | 1.01               | 45.8                | 63.8             | 2.05                | 12.6   | 227.1               |
| Maximum<br>Three Consecutive<br>Months |                    | 19.8                | 36.4             | 1.55                | 8.1    | 81.6                |

Notes:<sup>1</sup>MGD- Million gallons per day.

44

<sup>2</sup>CBOD<sub>5</sub> - Carbonaceous biological oxygen five day demand

<sup>3</sup>mg/l- Milligrams per liter

.

,

<sup>4</sup>TSS- Total suspended solids

⁵TKN- Total Kjeldahl Nitrogen

<sup>6</sup>E.Coli- Escherichia Coli Bacteria





DR.AFT Regional Fac. Istors Han Grant County San for Saver Distrit

RFI #17/#18

**Grant County Sanitary Sewer District** 

Sewer Collection System Improvement Alternatives

**KY 491 Pump Station Upgrade** 

## Alternative No. 1 - \$2,591,000

Construct an Equalization Pump Station and Storage Tank at PS Site

## Alternative No. 2 - \$2,273,000

• Construct a parallel 8-inch PVC Force Main from PS to WWTP

#### Alternative No. 3 - \$606,400

Upgrade Pump Station and Maximize Existing 6-inch Force Main Capacity

## Wastewater Treatment Plant Upgrade and Expansion Alternatives

## Alternative No. 1 - \$8,051,000

- Rehab./Reuse (2) Existing PTP's (0.15 MGD Capacity)
- Rehab/Repurpose (2) Existing PTP's by Converting to EQ/Sludge Holding Tanks
- Add a New SBR Treatment System (0.30 MGD Ca