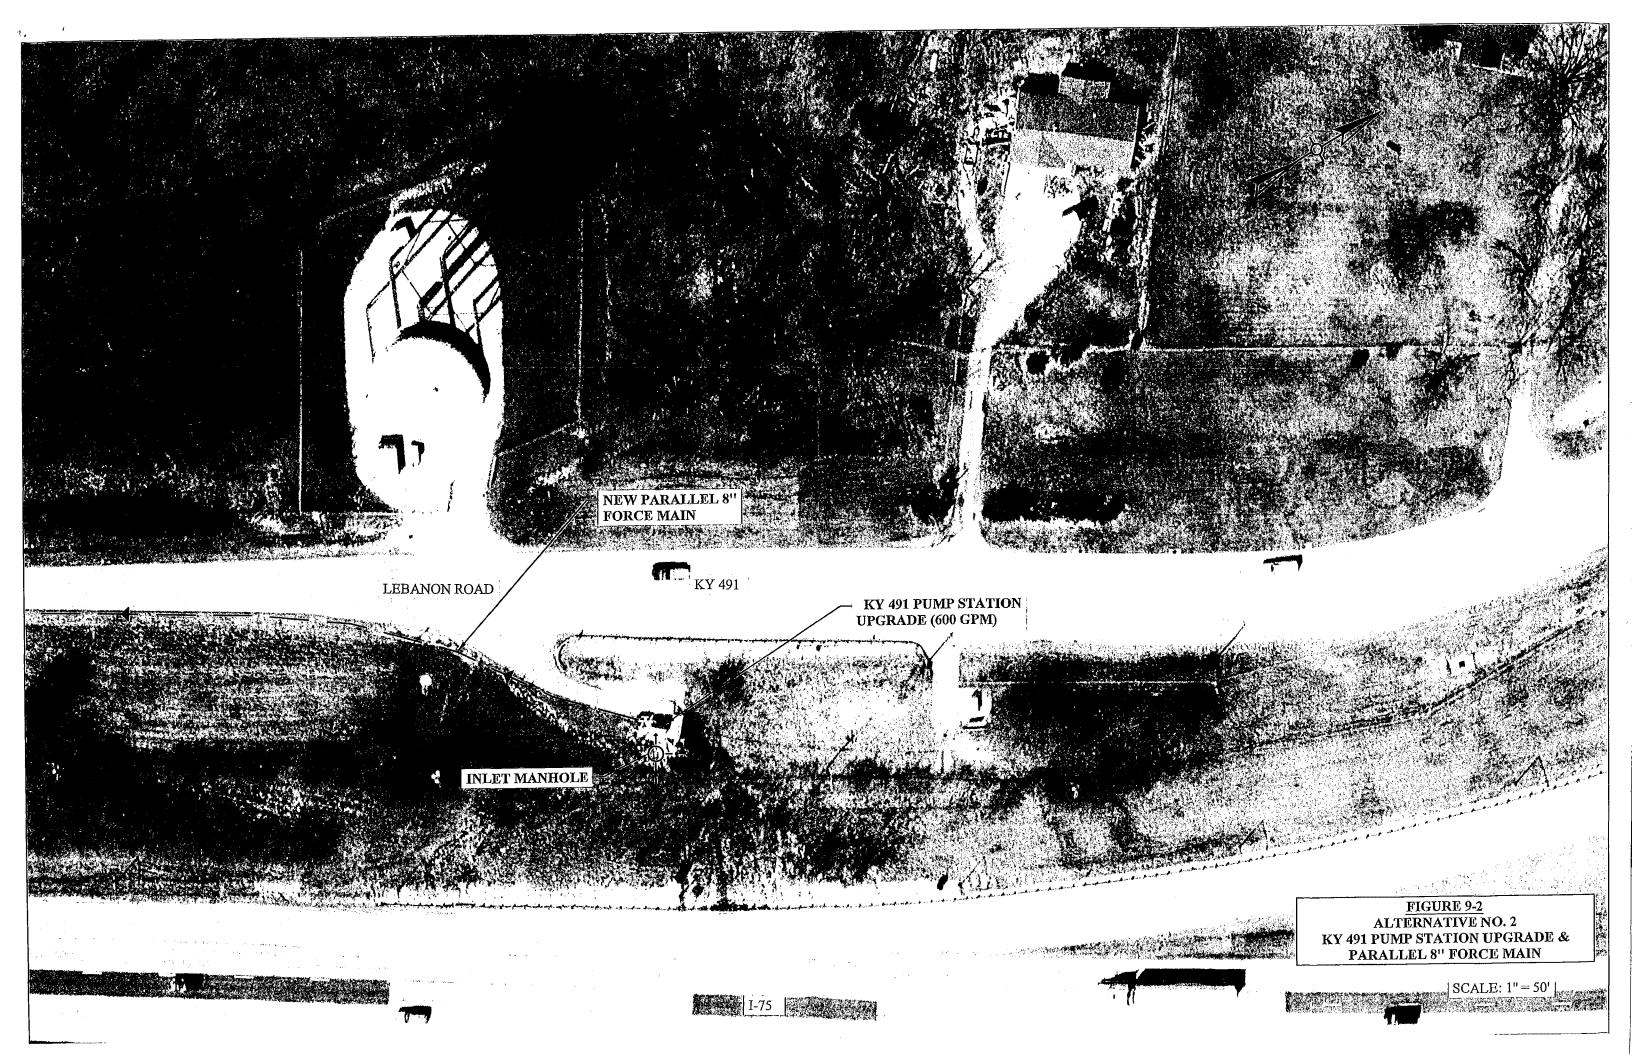

|                     |
| Average                                | 0.214              | 6.7                 | 18.5             | 0.57                | 5.5    | 39.7                |
| Maximum                                | 1.01               | 45.8                | 63.8             | 2.05                | 12.6   | 227.1               |
| Maximum<br>Three Consecutive<br>Months |                    | 19.8                | 36.4             | 1.55                | 8.1    | 81.6                |

Notes:<sup>1</sup>MGD- Million gallons per day.

44

<sup>2</sup>CBOD<sub>5</sub> - Carbonaceous biological oxygen five day demand

<sup>3</sup>mg/l- Milligrams per liter

.

,

<sup>4</sup>TSS- Total suspended solids

⁵TKN- Total Kjeldahl Nitrogen

<sup>6</sup>E.Coli- Escherichia Coli Bacteria





DR.AFT Regional Fac. Istors Han Grant County San for Saver Distrit

RFI #17/#18

**Grant County Sanitary Sewer District** 

Sewer Collection System Improvement Alternatives

**KY 491 Pump Station Upgrade** 

## Alternative No. 1 - \$2,591,000

Construct an Equalization Pump Station and Storage Tank at PS Site

## Alternative No. 2 - \$2,273,000

• Construct a parallel 8-inch PVC Force Main from PS to WWTP

#### Alternative No. 3 - \$606,400

Upgrade Pump Station and Maximize Existing 6-inch Force Main Capacity

## Wastewater Treatment Plant Upgrade and Expansion Alternatives

## Alternative No. 1 - \$8,051,000

- Rehab./Reuse (2) Existing PTP's (0.15 MGD Capacity)
- Rehab/Repurpose (2) Existing PTP's by Converting to EQ/Sludge Holding Tanks
- Add a New SBR Treatment System (0.30 MGD Capa