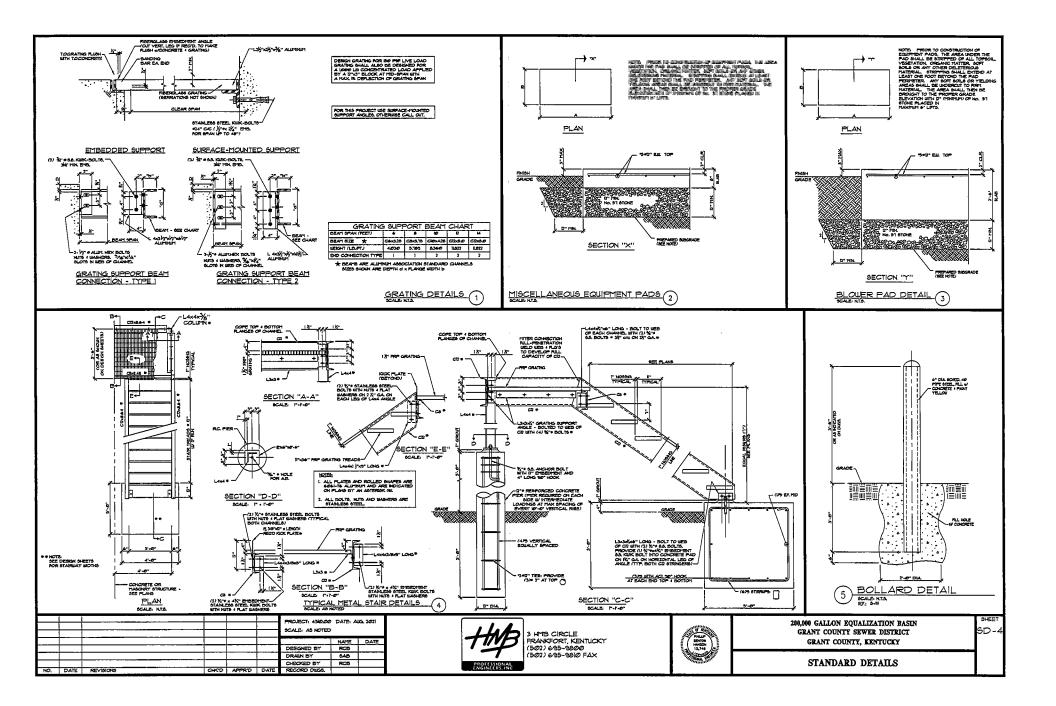

ILS

PROPOSED:

6

—\_ w \_\_\_\_

- 8D-4 STANDARD DETAILS
- 50-5 STANDARD DETAILS ECD-I EROSION CONTROL DETAILS

CONTACT INFORMATION

WATER & SEVER GRANT COUNCIL COCK PEN MATER DISPLCT DRIAN OFFSCH, SUPERNITHARY SEVER DRIAN OFFSCH, SUPERNITHADERN ERNIE RYAN, WUTP OPERATOR I FARGELL DRIVE CRITTENDEN, KY, 40200 (2653442-110)







• <u>----</u> ---- ---- --PROJECTI 43/000 DATE AUG. 2021 200.000 GALLON EQUALIZATION BASEN ACALE: AS NOTED GRANT COUNTY SEWER DISTRICT 3 HMB CIRCLE PHILIP BDITCH HMMSCON 15,746 FRANKFORT, KENTUCKY (502) 695-9800 GRANT COUNTY, KENTUCKY 7/ NAME DATE DESIGNED BY RCB (502) 695-9810 FAX DRAILN BY 545 GENERAL NOTES, LOCATION MAP, CHECKED BY RCD PROFESSIONAL ENGINEERS, INC SURVEY DATA & INDEX OF SHEETS NO. DATE REVISIONS CHK'D APPRO DATE RECORD DUGS















.





RFI#18



3 HMB Circle US 460 Frankfort, KY 40601 Office: (502) 695-9800 Fax: (502) 695-9810

Highway Engineering Structural Engineering

Water & Wastewater

Site Development

**Right-of-Way** 

Master Planning

**Environmental Planning** 

Surveying

**Project Management** 

**Cost Estimation** 

**Construction Inspection** 

**Aviation Services** 

**Environmental Remediation** 

October 21, 2021

Mr. Charles Givin, Chairman Grant County Sanitary Sewer District 1 Farrell Drive P.O. Box 460 Crittenden, Kentucky 41030

Re: Award Recommendation 200,000 Gallon Equalization Basin Grant County Sanitary Sewer District Grant County, Kentucky HMB Project No. 4310.00

Dear Mr. Givin:

Bids were received on September 30, 2021, for the 200,000 Gallon Equalization Basin project for the Grant Count