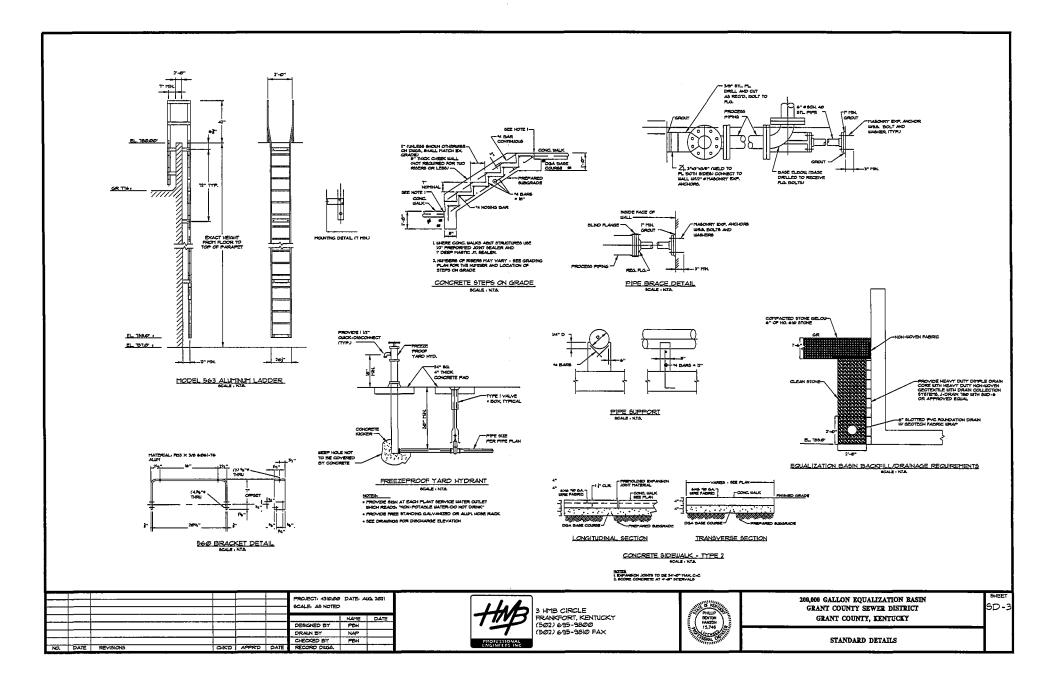

TAILS

PROPOSED:

6

—\_ w \_\_\_\_

- 8D-4 STANDARD DETAILS
- 50-5 STANDARD DETAILS ECD-I EROSION CONTROL DETAILS

CONTACT INFORMATION

WATER & SEVER GRANT COUNCIL COCK PEN MATER DISPLCT DRIAN OFFSCH, SUPERNITHARY SEVER DRIAN OFFSCH, SUPERNITHADERN ERNIE RYAN, WUTP OPERATOR I FARGELL DRIVE CRITTENDEN, KY, 40200 (2653442-110)







• <u>----</u> ---- ---- --PROJECTI 43/000 DATE AUG. 2021 200.000 GALLON EQUALIZATION BASEN ACALE: AS NOTED GRANT COUNTY SEWER DISTRICT 3 HMB CIRCLE PHILIP BDITCH HMMSCON 15,746 FRANKFORT, KENTUCKY (502) 695-9800 GRANT COUNTY, KENTUCKY 7/ NAME DATE DESIGNED BY RCB (502) 695-9810 FAX DRAILN BY 545 GENERAL NOTES, LOCATION MAP, CHECKED BY RCD PROFESSIONAL ENGINEERS, INC SURVEY DATA & INDEX OF SHEETS NO. DATE REVISIONS CHK'D APPRO DATE RECORD DUGS















.





RFI#18



3 HMB Circle US 460 Frankfort, KY 40601 Office: (502) 695-9800 Fax: (502) 695-9810

Highway Engineering Structural Engineering

Water & Wastewater

Site Development

**Right-of-Way** 

Master Planning

**Environmental Planning** 

Surveying

**Project Management** 

**Cost Estimation** 

**Construction Inspection** 

**Aviation Services** 

**Environmental Remediation** 

October 21, 2021

Mr. Charles Givin, Chairman Grant County Sanitary Sewer District 1 Farrell Drive P.O. Box 460 Crittenden, Kentucky 41030

Re: Award Recommendation 200,000 Gallon Equalization Basin Grant County Sanitary Sewer District Grant County, Kentucky HMB Project No. 4310.00

Dear Mr. Givin:

Bids were received on September 30, 2021, for the 200,000 Gallon Equalization Basin project for the Grant Coun