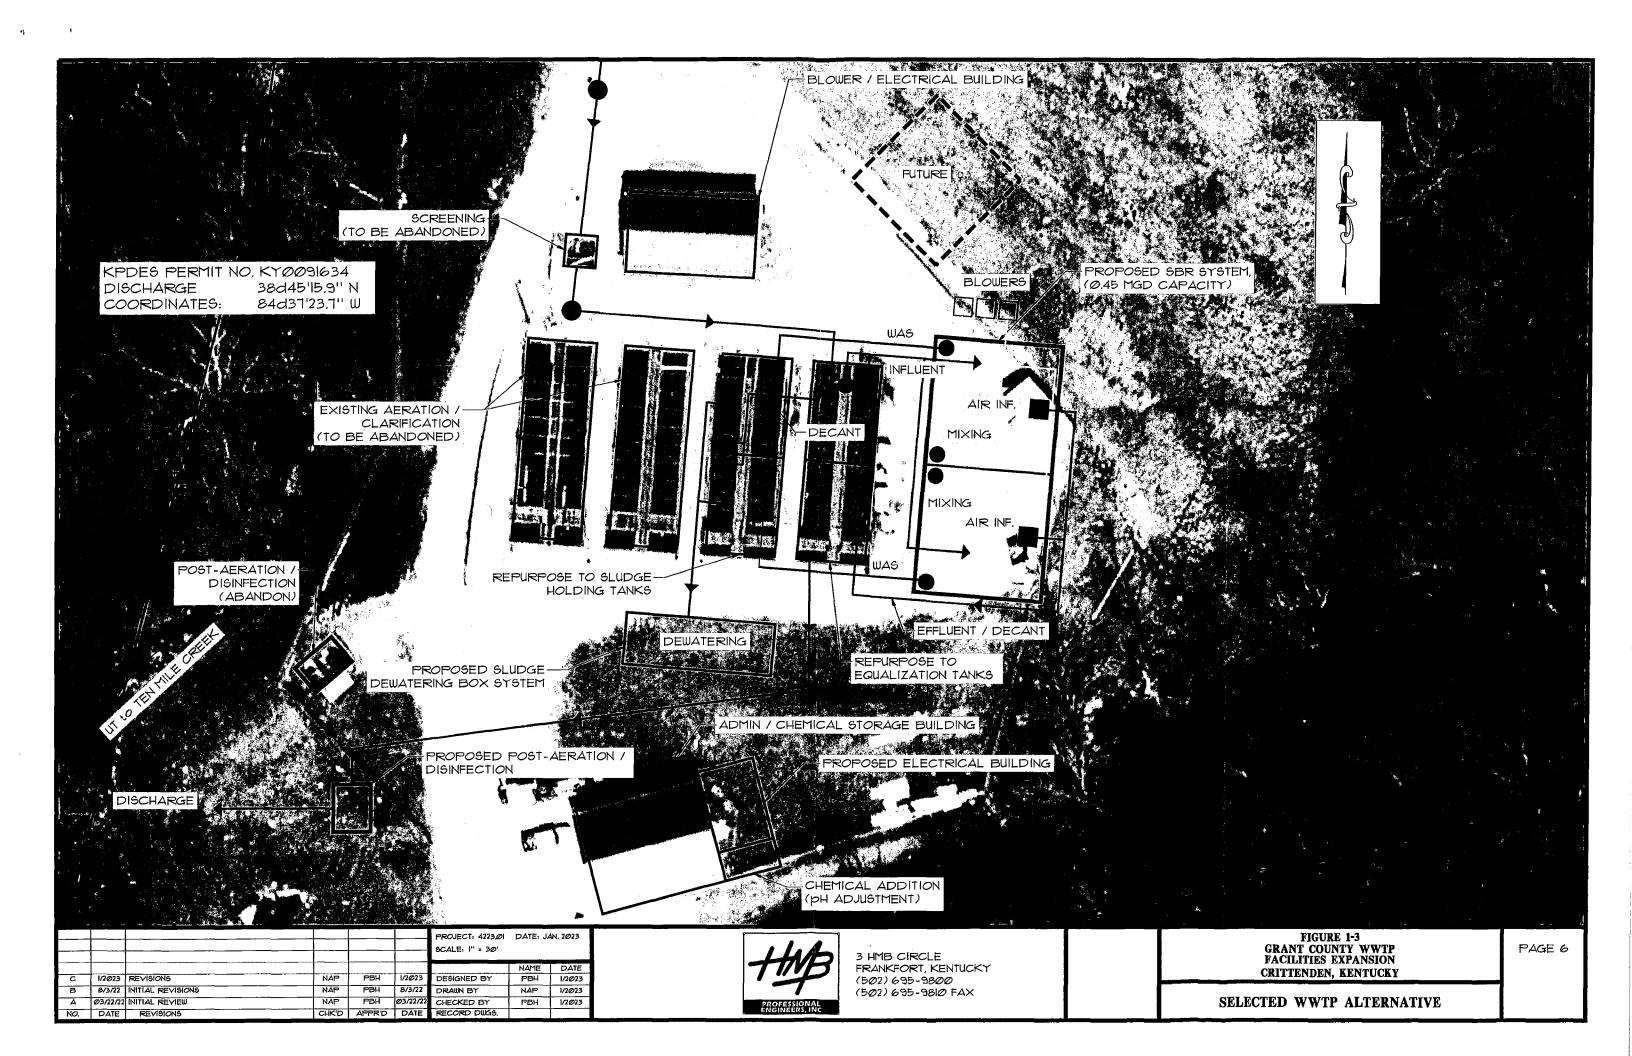

mmended alternative for treatment facility improvements includes expansion of the GCSSD WWTP to an average daily treatment capacity of 0.45 million gallons per day (MGD) discharging to an unnamed tributary to Ten Mile Creek (Alternative No. 5). The recommended Alternative No. 5 biological treatment will include a two basin Sequencing Batch Reactor (SBR). An existing package treatment plant will be rehabilitated and repurposed to an influent and effluent equalization basin. This will allow averaged flows to discharge into and out of downstream treatment components. The recommended design peak flow is 1.5 MGD. WWTP improvements are illustrated in Figure 1-3.

The WWTP and collection system improvements will be completed within existing properties and easements during the 0-3 year period.





# 1.05 COST OF PROPOSED PLAN

The opinion of probable construction cost for the KY 491 Pump Station Upgrade (0-3 years) is \$424,000. With construction contingencies and development services added, the total opinion of probable project cost is \$606,400. The opinion of probable construction cost for the GCSSD WWTP Upgrade and Expansion (0-3 years) is \$4,911,000. With construction contingencies and development services added, the total opinion of probable project cost is \$6,139,000. Therefore, the total opinion of probable project cost is \$6,745,400.

GCSSD will need to obtain a total of \$6,745,400 in funding for the proposed 0-3 year projects. GCSSD could request to borrow the money from state funds obtaining a loan through Kentucky Infrastructure Authority (KIA), the Clean Water Sta