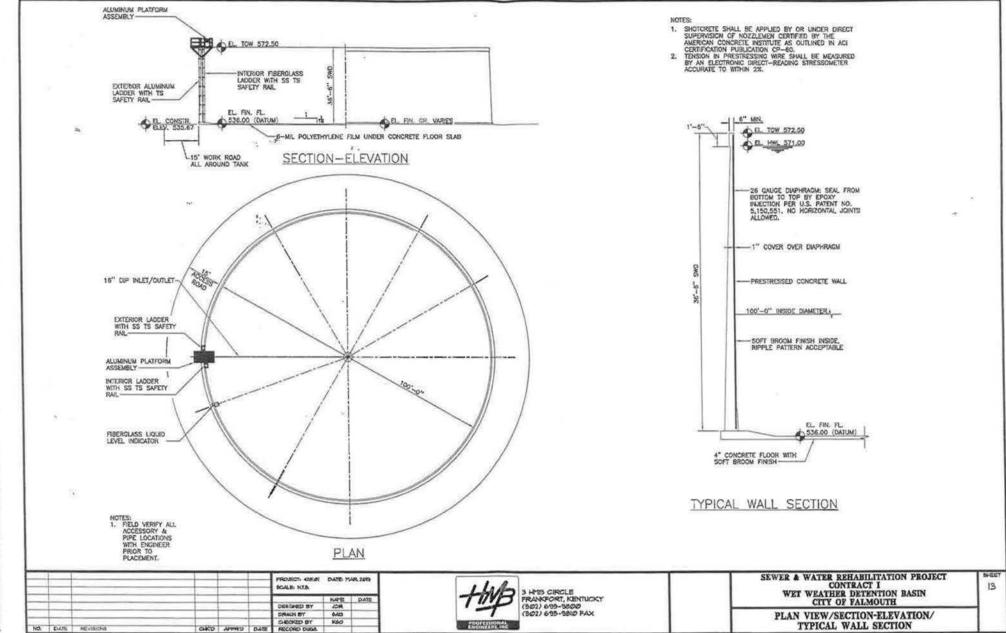

* Note: Cost for Wet Weather Detention Basin assumes soil is suitable for a shallow foundation.

| Non-Construction Cost                 | Total     |
|---------------------------------------|-----------|
| Preliminary Engineering               | \$5,000   |
| Design and Bidding                    | \$51,233  |
| Construction Admin.                   | \$12,808  |
| Inspection                            | \$43,747  |
| Legal                                 | \$8,000   |
| Administration                        | \$25,000  |
| Geotechnical Investigation            | \$12,000  |
| Environmental (Cat Ex)                | \$10,000  |
| Survey                                | \$2,000   |
| Total Estimated Non-Construction Cost | \$169,788 |
| Total Project Cost                    | \$908,98  |



## **Grant Co. Sanitary Sewer District**

### Supervisor's Report

### September

- 19th) Poured concrete slabs for low pressure grinder pump station pits.
  - Installed a new contact and overload on pump #1 at Sayers lift station.
- 23<sup>rd</sup>) Installed pump #1 at Sayers lift station after being rebuilt.
- 24th) Pulled pump #1 at Sayers lift station and replaced the discharge o-ring.
- 26<sup>th</sup>) Pulled pump #2 at Angela lift station due to a seal leak, we changed the oil and reinstalled the pump back in the pit.
  - Pulled pump #2 at Barley lift station due to high amps, we unclogged the pump and reinstalled it into the pit.
- 27th) Unclogged sludge return #3 at the Sewer Plant.
  - Vacted out the comminutor pit.
- 30th) Set a low-pressure grinder pump station on Eads Rd.