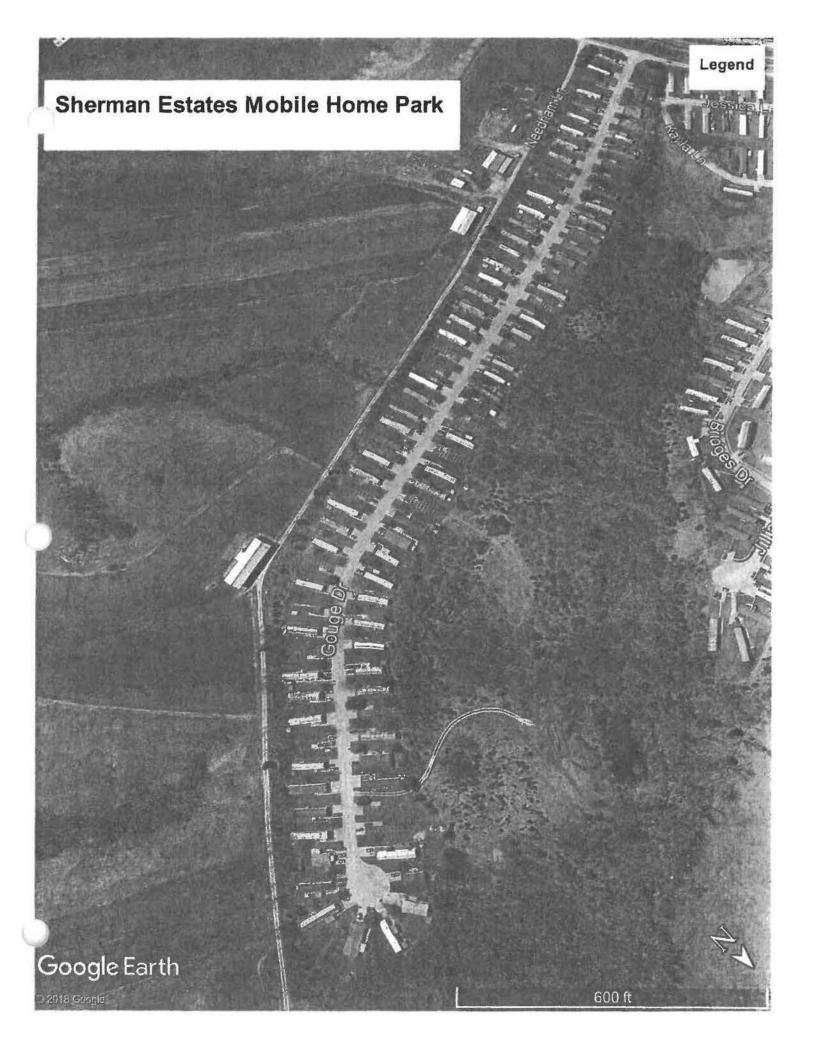

Grant County Sanitary Sewer District January 17, 2019 Minutes

- 4. Superintendent Catlett reported that he was contacted by Logan Murphy regarding a new manufacturing company interested in a project in the Crittenden Industrial Park. Mr. Murphy reported to Superintendent Catlett that this proposed company could produce 250,000 gallons per day of sewage. Mr. Odle inquired as to whether or not the company would require any special treatment procedures. Superintendent Catlett did not have any specifics on the proposed company. Superintendent Catlett reported that if a company came to the Crittenden Industrial Park and produced those quantities of sewage, the District would have to consider several infrastructure improvements, including a treatment plant expansion and probable lift station improvements. Superintendent Catlett reported that he would keep the Commissioners up to date on any new information as it comes available.
- 5. Superintendent Catlett reported that the District has taken delivery of the first telemetry systems which should be installed in the upcoming weeks.
- 6. Superintendent Catlett reported that the City of Walton has installed its new sludge press which is now operational. Superintendent Catlett inspected the City of Walton's sludge press and was impressed with its operation. He reported that the District is currently spending over \$2,800.00 per month for sludge processing. Superintendent Catlett once again suggested that the District seriously consider installation and purchase of a sludge press system.
- 7. Danny Northcutt inquired as to whether or not anyone has contacted the new City of Dry Ridge Mayor regarding the delivery of sanitary sewer service to the mobile home parks located on U.S. Highway 25 at Sherman. Chairman Givin indicated that he had not contacted the Mayor at this time. Superintendent Catlett reported that when that meeting occurs, he would like to be in attendance.