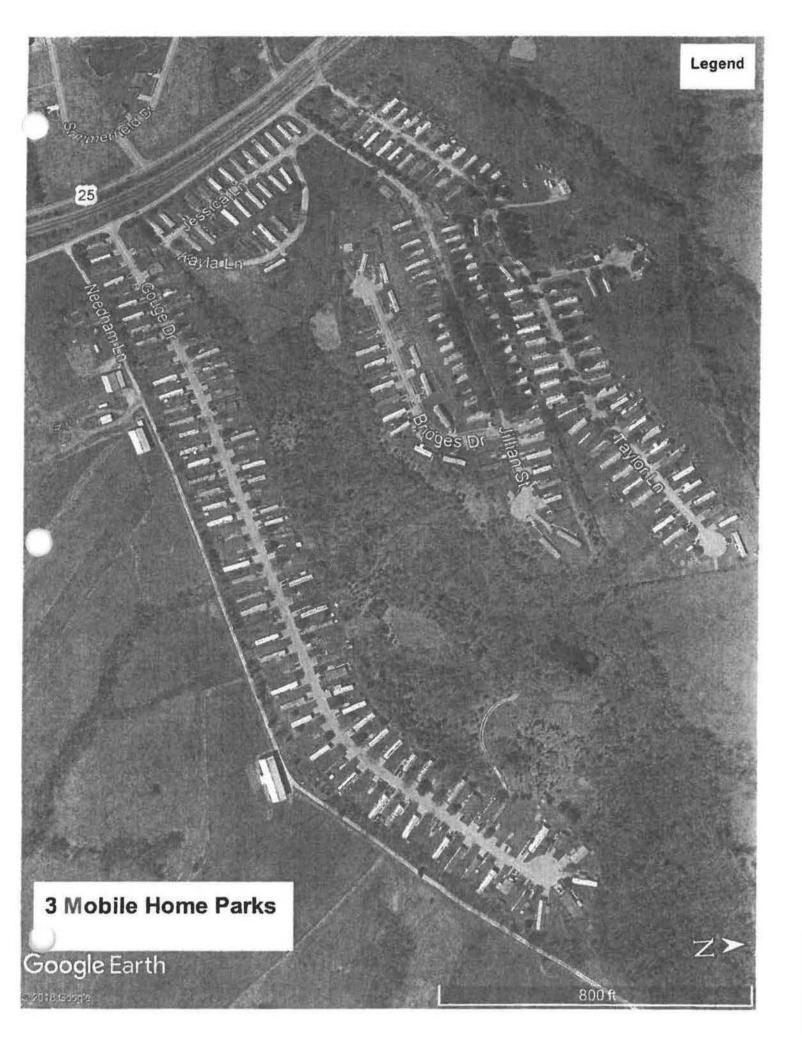

Grant County Sanitary Sewer District January 17, 2019 Minutes

- 4. Superintendent Catlett reported that he was contacted by Logan Murphy regarding a new manufacturing company interested in a project in the Crittenden Industrial Park. Mr. Murphy reported to Superintendent Catlett that this proposed company could produce 250,000 gallons per day of sewage. Mr. Odle inquired as to whether or not the company would require any special treatment procedures. Superintendent Catlett did not have any specifics on the proposed company. Superintendent Catlett reported that if a company came to the Crittenden Industrial Park and produced those quantities of sewage, the District would have to consider several infrastructure improvements, including a treatment plant expansion and probable lift station improvements. Superintendent Catlett reported that he would keep the Commissioners up to date on any new information as it comes available.
- 5. Superintendent Catlett reported that the District has taken delivery of the first telemetry systems which should be installed in the upcoming weeks.
- 6. Superintendent Catlett reported that the City of Walton has installed its new sludge press which is now operational. Superintendent Catlett inspected the City of Walton's sludge press and was impressed with its operation. He reported that the District is currently spending over \$2,800.00 per month for sludge processing. Superintendent Catlett once again suggested that the District seriously consider installation and purchase of a sludge press system.
- 7. Danny Northcutt inquired as to whether or not anyone has contacted the new City of Dry Ridge Mayor regarding the delivery of sanitary sewer service to the mobile home parks located on U.S. Highway 25 at Sherman. Chairman Givin indicated that he had not contacted the Mayor at this time. Superintendent Catlett reported that when that meeting occurs, he would like to be in attendance.