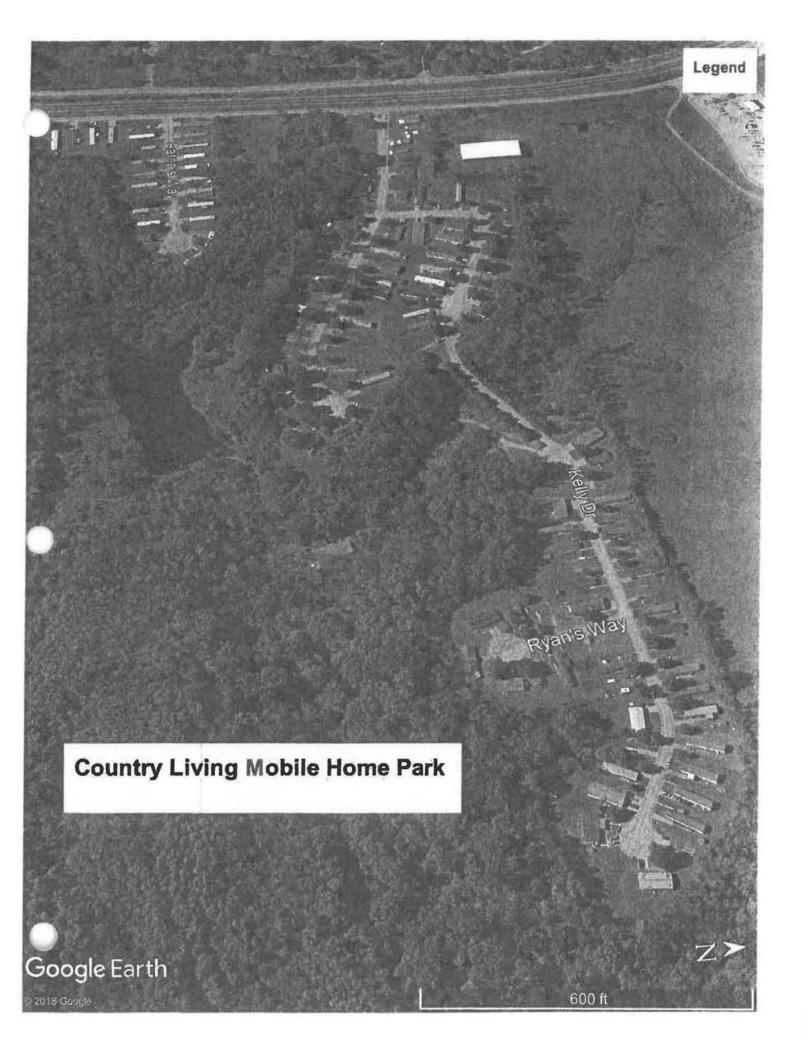

The next order of business was a report by Superintendent Catlett as follows:

- 1. Superintendent Catlett reviewed with the Commissioners his Superintendent's Report as attached.
- Superintendent Catlett reported that the District is conducting its ongoing inspection of the Indian Hill Mobile Park. Superintendent Catlett reported that there are numerous issues in this area.
- 3. Superintendent Catlett reported that Mr. Richard Hanser has contacted him with a proposed 94 unit apartment building on Kyley Lane. Superintendent Catlett reported that Mr. Hanser has indicated construction on an apartment project will be commenced in the near future. An exact timetable was not available. Superintendent Catlett reported that the District could accommodate a 94-unit apartment building. Superintendent Catlett stated to Mr. Hanse that specific plans and specifications would need to be presented to the District before the District can take final action on this proposed project. Superintendent Catlett will report.