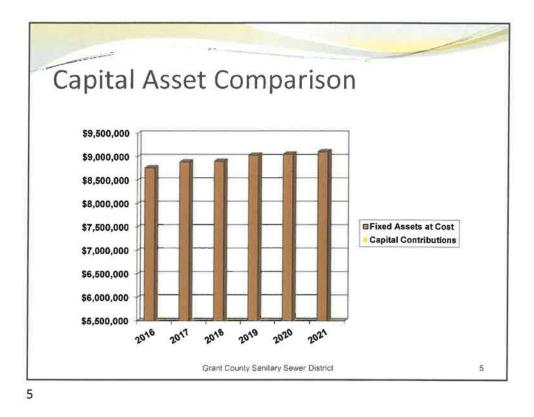

### **Balance Sheet**

As of December 31, 2021

|                                                                                                                                                                                                    | Dec 31, 21                 |
|----------------------------------------------------------------------------------------------------------------------------------------------------------------------------------------------------|----------------------------|
| ASSETS                                                                                                                                                                                             |                            |
| Current Assets                                                                                                                                                                                     |                            |
| Checking/Savings                                                                                                                                                                                   |                            |
| 126 · RESTRICTED CASH                                                                                                                                                                              | 103,712.86                 |
| 131.07 · CIB-MAINTENANCE & OPERATION FOR                                                                                                                                                           | 15,839.45                  |
| 131.02 · CIB-REVENUE-MERCHANT ACCOUNT                                                                                                                                                              | 263,039.03                 |
| 131.06 · CIB-REVENUE - FORCHT                                                                                                                                                                      | 250,008.12                 |
| 136 · CIB-FORCHT MONEY MARKET                                                                                                                                                                      | 135,278.95                 |
| Total Checking/Savings                                                                                                                                                                             | 767,878.41                 |
| Other Current Assets                                                                                                                                                                               |                            |
| 141 - CUSTOMER ACCOUNTS RECEIVABLE                                                                                                                                                                 | 105,809,51                 |
| 141.01 · ALLOWANCE FOR DOUBTFUL ACCOUNTS                                                                                                                                                           | -9,900.00                  |
| 141.02 · ACCOUNTS RECEIVABLE-UNBILLED                                                                                                                                                              | 37,973.42                  |
| 142.01 · CLOUD DEPOSIT RECEIVABLE - BPWD                                                                                                                                                           | 40,209.76                  |
|                                                                                                                                                                                                    |                            |
| 142.02 · ACCOUNTS RECEIVABLE-OTHER                                                                                                                                                                 | 2,204.09                   |
| 162 · PREPAYMENTS                                                                                                                                                                                  | 7,440.99                   |
| 174.03 · UNAMORTIZED RATE CASE EXP                                                                                                                                                                 | 4,525.80                   |
| Total Other Current Assets                                                                                                                                                                         | 188,263.57                 |
| Total Current Assets                                                                                                                                                                               | 956,141.98                 |
| Fixed Assets                                                                                                                                                                                       |                            |
| 105 · CONSTRUCTION IN PROGRESS                                                                                                                                                                     |                            |
| 105.6 · CIP - SEWER PLANT SLUDGE PRESS                                                                                                                                                             | 20.057.14                  |
|                                                                                                                                                                                                    | 30,057.14                  |
| 105.13 · CIP - INDIAN HILL LINE REPLACE                                                                                                                                                            | 268.80                     |
| 105.18 · CIP - MHP TAP IN                                                                                                                                                                          | 3,172.60                   |
| 105.19 · CIP-EQUALIZATION TANK                                                                                                                                                                     | 59,161.25                  |
| Total 105 · CONSTRUCTION IN PROGRESS                                                                                                                                                               | 92,659.79                  |
| 303.3 · W.T.PLAND & LAND RIGHTS                                                                                                                                                                    | 25,000.00                  |
| 304.3 · S.T.P STRUCTURE & IMPROVEMENT                                                                                                                                                              | 1,281,582.27               |
| 311.4 · T & D PUMP STATIONS                                                                                                                                                                        | 2,335,300.14               |
| 320.3 · S.T.PSEWER TREATMENT PLT EQUI                                                                                                                                                              | 299,754.53                 |
| 320.4 - T & D EQUIPMENT                                                                                                                                                                            | 49,657.17                  |
| 331.4 · T & D MAINS                                                                                                                                                                                | 4,974,673.55               |
| 340.5 · OFFICE FURNITURE & EQUIPMENT                                                                                                                                                               | 1,474.94                   |
| 341.5 · G.P TRANSPORTATION EQUIPMENT                                                                                                                                                               |                            |
| 108.1 · ACCUMULATED DEPRECIATION                                                                                                                                                                   | 46,093.29<br>-2,968,607.00 |
|                                                                                                                                                                                                    | -2,900,007.00              |
| Total Fixed Assets                                                                                                                                                                                 | 6,137,588.68               |
| Other Assets                                                                                                                                                                                       |                            |
| 186.1 · DEFERRED RATE CASE EXP                                                                                                                                                                     | 11,314.56                  |
| Total Other Assets                                                                                                                                                                                 | 11,314.56                  |
| TOTAL ASSETS                                                                                                                                                                                       | 7,105,045.22               |
| LIABILITIES & EQUITY<br>Liabilities                                                                                                                                                                |                            |
| Current Liabilities                                                                                                                                                                                | 50,060.39                  |
| Accounts Payable                                                                                                                                                                                   |                            |
| Other Current Liabilities                                                                                                                                                                          | 1007-000                   |
|                                                                                                                                                                                                    | 451.35<br>890.08           |
| Other Current Liabilities<br>236 · ACCRUED PAYROLL TAXES<br>241 · TAX COLLECTIONS PAYABLE                                                                                                          |                            |
| Other Current Liabilities<br>236 - ACCRUED PAYROLL TAXES                                                                                                                                           |                            |
| Other Current Liabilities<br>236 · ACCRUED PAYROLL TAXES<br>241 · TAX COLLECTIONS PAYABLE<br>245 · CUR LIAB PAY FR RESTRICT ASSETS                                                                 | 890.08                     |
| Other Current Liabilities<br>236 · ACCRUED PAYROLL TAXES<br>241 · TAX COLLECTIONS PAYABLE<br>245 · CUR LIAB PAY FR RESTRICT ASSETS<br>231.01 · TRASH COLLECTION PAYABLE                            | 890.08                     |
| Other Current Liabilities<br>236 · ACCRUED PAYROLL TAXES<br>241 · TAX COLLECTIONS PAYABLE<br>245 · CUR LIAB PAY FR RESTRICT ASSETS<br>231.01 · TRASH COLLECTION PAYABLE<br>235 · CUSTOMER DEPOSITS | 890.08<br>10,958.72        |

#### As of December 31, 2021

|                                             | Dec 31, 21   |
|---------------------------------------------|--------------|
| Total 235 · CUSTOMER DEPOSITS               | 45,102.01    |
| 238 · ACCRUED INT ON KIA PHASE I            | 299.41       |
| 239 · ACCRUED INT ON KIA PHASE II           | 1,684.01     |
| 240 · ACCRUED INT ON BB&T LEASE             | 233,58       |
| 243 · CURRENT PORTION OF LTD                | 155,983.36   |
| Total 245 · CUR LIAB PAY FR RESTRICT ASSETS | 214,261.09   |
| Total Other Current Liabilities             | 215,602.52   |
| Total Current Liabilities                   | 265,662.91   |
| Long Term Liabilities                       |              |
| 220 · NOTE PAYABLE - KIA - PHASE I          | 119,765.35   |
| 221 · NOTE PAYABLE - KIA - PHASE II         | 673,605.61   |
| 222 · CAPITAL LEASE - BB&T                  | 121,081.60   |
| 224 · LESS CURR PORTION OF LTD              | -155,983.36  |
| Total Long Term Liabilities                 | 758,469.20   |
| Total Liabilities                           | 1,024,132.11 |
| Equity                                      |              |
| 3020 · NET POSITION                         | E 000 400 40 |
| 3000 · INV IN CAP ASSETS LESS REL DEBT      | 5,223,136.12 |
| 3001 · RESTRICTED                           | 28,483.00    |
| 3010 · UNRESTRICTED                         | 755,692.77   |
| Total 3020 · NET POSITION                   | 6,007,311.89 |
| Net Income                                  | 73,601.22    |
| Total Equity                                | 6,080,913.11 |
| TOTAL LIABILITIES & EQUITY                  | 7,105,045.22 |