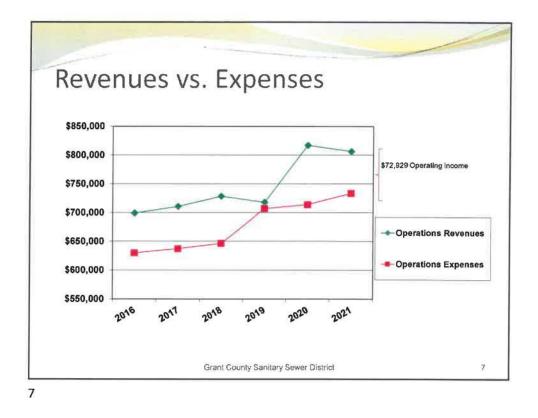

e screen at the Sewer Plant.
- 31<sup>st</sup>) Pulled and cleared debris from the influent bar screen at the Sewer Plant.
  - Repaired a pump wire on pump #1 at Bradford lift station.
  - Installed a new motor on the influent fine screen at the Sewer Plant.

#### June

- 2<sup>nd</sup>) Replaced a pump wire on pump #1 at Bradford lift station.
- 3<sup>rd</sup>) Mowed the grounds at the Sewer Plant.
- 7<sup>th</sup>) Pulled and installed a rebuilt low pressure grinder pump on Dixie Highway.
- 8<sup>th</sup>) Started monthly lift station inspections.
- 9<sup>th</sup>) Finished monthly lift station inspections.
- 10th) Pulled and cleared debris from the influent bar screen at the Sewer Plant.
- 14<sup>th</sup>) Repaired an air leak on plant #3 at the Sewer Plant.









- J.a.

2





Q.





## GRANT COUNTY SANITARY SEWER DISTRICT BOARD MEETING ATTENDANCE SHEET July 21, 2022

| Name | Address/Affiliation |
|------|---------------------|
| 1    |                     |
| 2    |                     |
| 3    |                     |
| 4    |                     |
| 5    |                     |
| 6    |                     |
| 7.   |                     |
| 8    |                     |
| 9    |                     |
| 10   |                     |
| 11   |                     |
| 12   |                     |
| 13   |                     |
| 14   |                     |

#### GRANT COUNTY SANITARY SEWER DISTRICT AGENDA JULY 21, 2022

- 1. Call to order
- 2. Visitor Presentation:
- 3. Reading of Minutes, Approval of Warrants, Maintenance & Operating Account, Profit and Loss Stateme