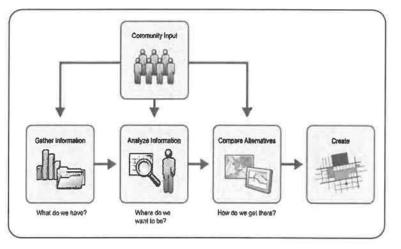

#### **General Guidance**

Facility planning is a process designed to provide direction and focus for the future of the utility and its infrastructure. The first step in the process is to assess the current situation. This will serve as a baseline for future plans. Taken together with projections for the future, the needs of the community can be established. These needs are

evaluated and alternatives are developed to meet those needs. The final plan is then developed through the careful comparison and evaluation of the alternatives to determine the best option for the community. The document developed as a result of this effort is known as a Facilities Plan. Elected officials, local organizations, county health departments, and planning area residents should be included in the planning process as early as possible and, to the extent possible, to ensure all needs are adequately addressed. Once the Facilities Plan is complete, it is reviewed by the Cabinet for compliance with regulations and to assure plans are in the best interest of public health and the environment.