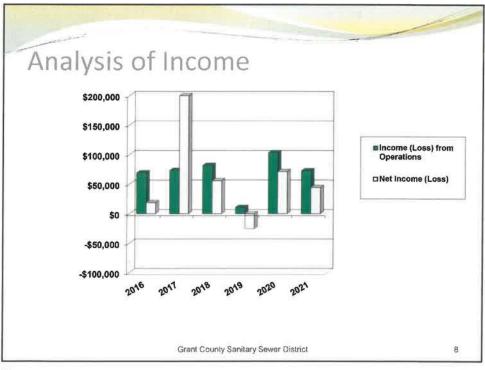

screen at the Sewer Plant.
- 31<sup>st</sup>) Pulled and cleared debris from the influent bar screen at the Sewer Plant.
  - Repaired a pump wire on pump #1 at Bradford lift station.
  - Installed a new motor on the influent fine screen at the Sewer Plant.

#### June

- 2<sup>nd</sup>) Replaced a pump wire on pump #1 at Bradford lift station.
- 3<sup>rd</sup>) Mowed the grounds at the Sewer Plant.
- 7<sup>th</sup>) Pulled and installed a rebuilt low pressure grinder pump on Dixie Highway.
- 8<sup>th</sup>) Started monthly lift station inspections.
- 9<sup>th</sup>) Finished monthly lift station inspections.
- 10th) Pulled and cleared debris from the influent bar screen at the Sewer Plant.
- 14<sup>th</sup>) Repaired an air leak on plant #3 at the Sewer Plant.









- J.a.

2





Q.





## GRANT COUNTY SANITARY SEWER DISTRICT BOARD MEETING ATTENDANCE SHEET July 21, 2022

| Name | Address/Affiliation |
|------|---------------------|
| 1    |                     |
| 2    |                     |
| 3    |                     |
| 4    |                     |
| 5    |                     |
| 6    |                     |
| 7.   |                     |
| 8    |                     |
| 9    |                     |
| 10   |                     |
| 11   |                     |
| 12   |                     |
| 13   |                     |
| 14   |                     |

#### GRANT COUNTY SANITARY SEWER DISTRICT AGENDA JULY 21, 2022

- 1. Call to order
- 2. Visitor Presentation:
- 3. Reading of Minutes, Approval of Warrants, Maintenance & Operating Account, Profit and Loss Statement