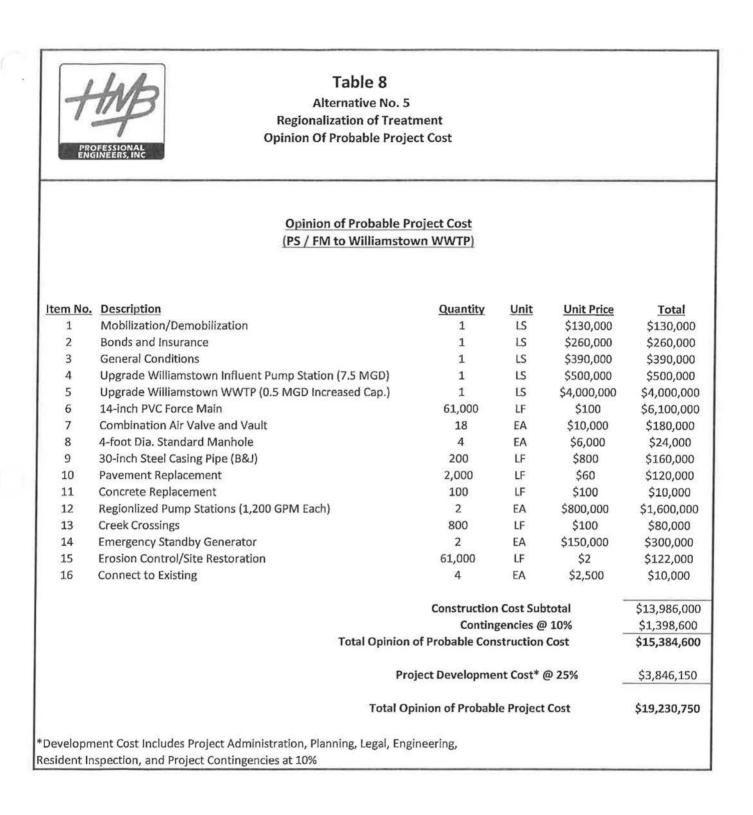

WTP site to a 24-inch interceptor owned by Williamstown.
- Demolish all treatment components which would include removing and backfilling each structure. Existing buildings would remain.
- Provide an emergency standby generator to run RPS #1 when power is disrupted.
- Modify the existing chemical feed system at the GCSSD WWTP to operate with the new pump station to help minimize odor issues downstream of the RPS #1.
- Construction a second Regionalized Pump Station (RPS #2) with a capacity of 1,200 gpm or 1.73 MGD along the force main to get all flows to the Williamstown interceptor.
- Provide an emergency standby generator to run RPS #2 when power is disrupted.
- Add a chemical feed system to operate with RPS #2 and force main to help minimize odor issues downstream of the pump station.



# GRANT COUNTY SANITARY SEWER DISTRICT BOARD MEETING ATTENDANCE SHEET OCTOBER 20, 2022

| Name | Address/Affiliation |
|------|---------------------|
| 1    |                     |
| 2    |                     |
| 3    |                     |
| 4    |                     |
| 5    |                     |
| 5    |                     |
| 7    |                     |
| 3    |                     |
| )    |                     |
| 0    |                     |
| 1    |                     |
| 2    |                     |
| 13   |                     |
| 14   |                     |

### GRANT COUNTY SANITARY SEWER DISTRICT AGENDA OCTOBER 20, 2022

- 1. Call to order
- 2. Visitor Presentation:
- 3. Reading of Minutes, Approval of Warrants, Maintenance & Operating Account, Profit and Loss State