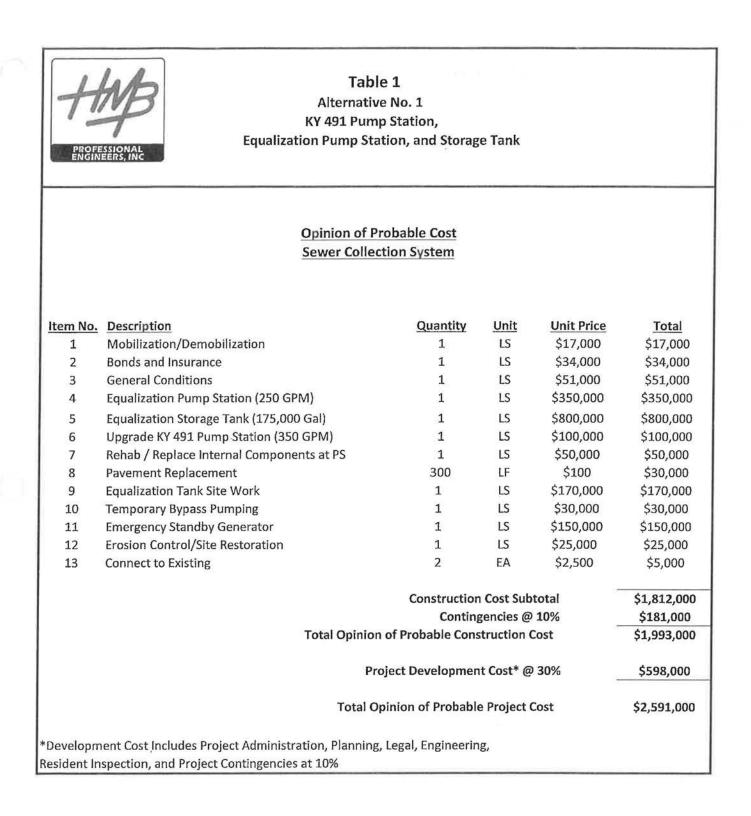

high rainfall periods would be diverted to an Equalization Pump Station (250 gpm) which would then lift flow into a 175,000 gallon Storage Tank. When flows return to normal conditions at the KY 491 Pump Station, flows from the Storage Tank would be discharged back into the pump station for pumping to the GCSSD WWTP. A description of the KY 491 Pump Station improvements are listed as follows:

- Upgrade pumps, controls, and misc. materials to improve the reliability of the KY 491 Pump Station.
- Construct a new Equalization Pump Station having a capacity of 250 gpm.
- Construct a new Storage Tank with a capacity of 175,000 gallons to store flows that exceed the capacity of the KY 491 Pump Station.
- Provide an emergency standby generator to run both pump stations when power is disrupted.



#### Sewer Collection System Improvements

# Alternative No. 2 Upgrade KY 491 Pump Station, Construct a New 8-Inch Force Main

Upgrade to KY 491 Pump Station an Increase Capacity and Reliability

New Parallel 8-inch Force Main

The alternative includes upgrades to the existing KY 491 Pump Station to 600 (gpm) increasing capacity and providing reliable service. Construction of approximately 13,500 linear feet of parallel 8-inch force main extending to the WWTP. Equalization of flows or treatment processes able to handle the new peak flow would be required at the WWTP. A description of the KY 491 Pump Station and force mains improvements are listed as follows:

- Upgrade pumps, controls, and misc. materials to improve the reliability of the KY 491 Pump Station an increase pumping capacity