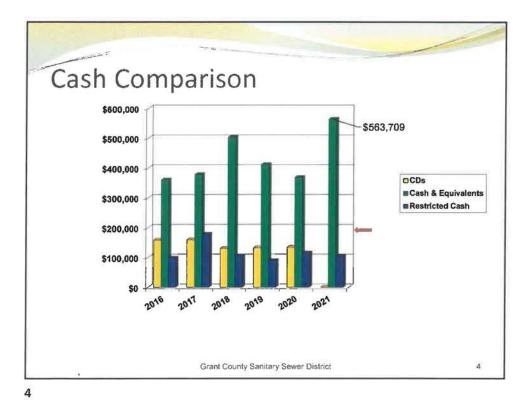

#### FORCHT BANK

| Revenue                     | \$248,828.85 |
|-----------------------------|--------------|
| Maintenance & Operations    | \$26,600.89  |
| Merchant Services Acct      | \$276,764.94 |
| Loans Replacement Reserve   | \$30,700.00  |
| Platinum Money Market Acct. | \$135,278.95 |