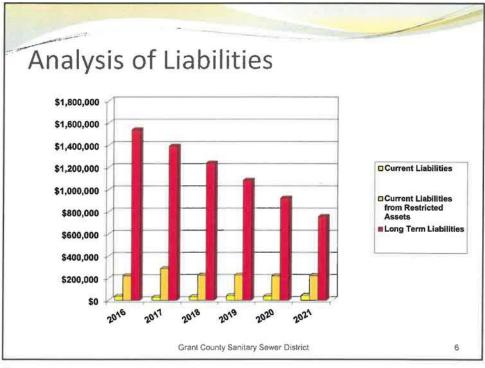

nt fine screen at the Sewer Plant.
- 31<sup>st</sup>) Pulled and cleared debris from the influent bar screen at the Sewer Plant.
  - Repaired a pump wire on pump #1 at Bradford lift station.
  - Installed a new motor on the influent fine screen at the Sewer Plant.

#### June

- 2<sup>nd</sup>) Replaced a pump wire on pump #1 at Bradford lift station.
- 3<sup>rd</sup>) Mowed the grounds at the Sewer Plant.
- 7<sup>th</sup>) Pulled and installed a rebuilt low pressure grinder pump on Dixie Highway.
- 8<sup>th</sup>) Started monthly lift station inspections.
- 9<sup>th</sup>) Finished monthly lift station inspections.
- 10th) Pulled and cleared debris from the influent bar screen at the Sewer Plant.
- 14<sup>th</sup>) Repaired an air leak on plant #3 at the Sewer Plant.









- J.a.

2





Q.





## GRANT COUNTY SANITARY SEWER DISTRICT BOARD MEETING ATTENDANCE SHEET July 21, 2022

| Name | Address/Affiliation |
|------|---------------------|
| 1    |                     |
| 2    |                     |
| 3    |                     |
| 4    |                     |
| 5    |                     |
| 6    |                     |
| 7.   |                     |
| 8    |                     |
| 9    |                     |
| 10   |                     |
| 11   |                     |
| 12   |                     |
| 13   |                     |
| 14   |                     |

#### GRANT COUNTY SANITARY SEWER DISTRICT AGENDA JULY 21, 2022

- 1. Call to order
- 2. Visitor Presentation:
- 3. Reading of Minutes, Approval of Warrants, Maintenance & Operating Account, Profit and Loss S