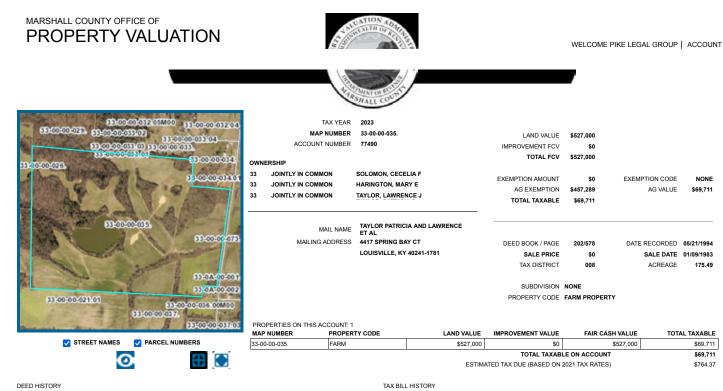

# EXHIBIT J-1 PVA RECORDS

| IAX BILL HISTORT |         |              |               |            |            |
|------------------|---------|--------------|---------------|------------|------------|
| TAX YEAR         | BILL NO | # PROPERTIES | TOTAL TAXABLE | FACE VALUE | EXONERATED |
| 2021             | 20176   | 1            | \$69,711      | \$764.37   |            |
| 2020             | 20078   | 1            | \$84,722      | \$935.91   |            |
| 2019             | 20078   | 1            | \$84,722      | \$936.18   |            |
| 2018             | 20027   | 1            | \$84,722      | \$939.90   |            |
| 2017             | 20062   | 1            | \$69,441      | \$771.13   |            |

| DEED HISTORY |           |            |            |            |
|--------------|-----------|------------|------------|------------|
| DEED BOOK    | DEED PAGE | SALE DATE  | SALE PRICE | STATED FCV |
| 202          | 578       | 01/09/1983 | \$0        | NOT STATED |
| 195          | 631       | 01/09/1983 | \$0        | NOT STATED |
| 298          | 217       | 10/01/1997 | \$0        | UNKNOWN    |