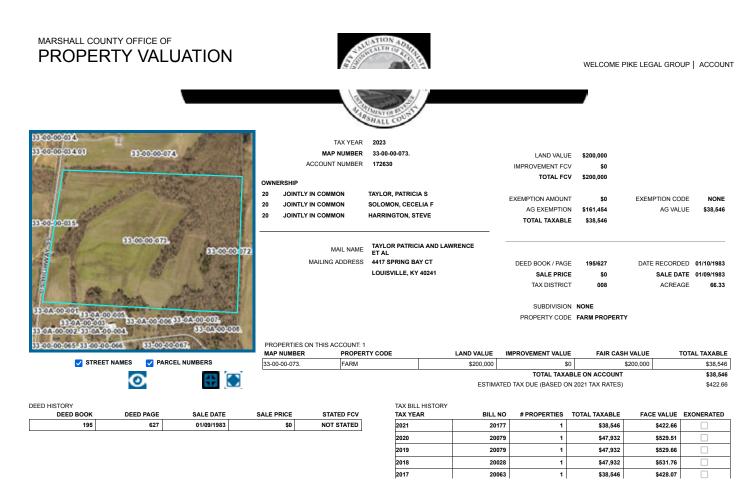

| DEED HISTORY |           |            |            |            |
|--------------|-----------|------------|------------|------------|
| DEED BOOK    | DEED PAGE | SALE DATE  | SALE PRICE | STATED FCV |
| 202          | 578       | 01/09/1983 | \$0        | NOT STATED |
| 195          | 631       | 01/09/1983 | \$0        | NOT STATED |
| 298          | 217       | 10/01/1997 | \$0        | UNKNOWN    |