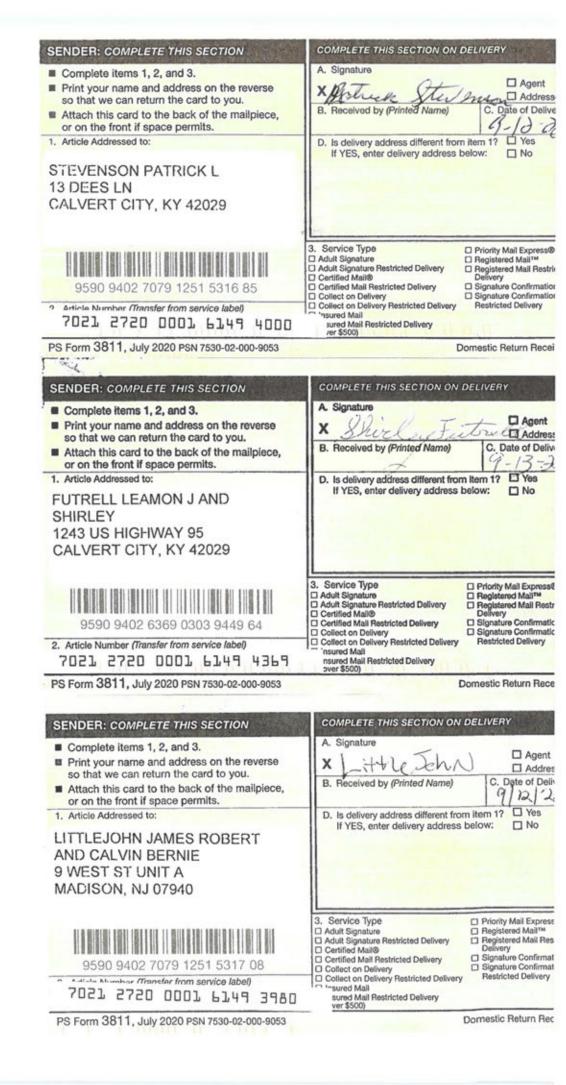

**Question 2**: Refer to KRS 278.665(2) and 807 KAR 5:063, Section 1(1)(I)(1). Also refer to the Application filed on September 7, 2022. For each of the adjoining property owners to whom notice was sent by certified mail, return receipt requested, provide a copy of all signed United States Postal Service Forms 3811, otherwise known as "signed green cards" or a copy of the notice that was returned to Joint Applicants as undelivered. This is a continuing request and should be updated in a supplemental filing until all signed green cards and undelivered notices are returned to Joint Applicants.

The signed United States Postal Service Forms 3811, otherwise known as "signed green cards" or a copy of the notice that was returned undelivered is attached as Exhibit J-2.

3. An Affidavit of Certification signed by the attorney supervising the preparation of the response on behalf of Applicants' certifying that the response is true and accurate to the best of that person's knowledge, information, and belief formed after a reasonable inquiry is included as **Exhibit 1**.