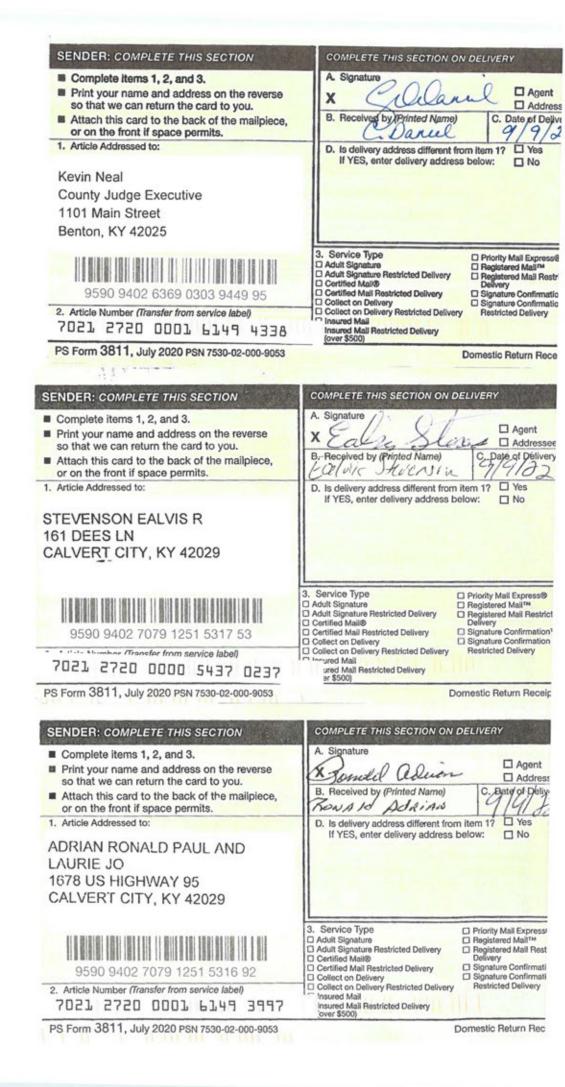

**Question 2**: Refer to KRS 278.665(2) and 807 KAR 5:063, Section 1(1)(I)(1). Also refer to the Application filed on September 7, 2022. For each of the adjoining property owners to whom notice was sent by certified mail, return receipt requested, provide a copy of all signed United States Postal Service Forms 3811, otherwise known as "signed green cards" or a copy of the notice that was returned to Joint Applicants as undelivered. This is a continuing request and should be updated in a supplemental filing until all signed green cards and undelivered notices are returned to Joint Applicants.

The signed United States Postal Service Forms 3811, otherwise known as "signed green cards" or a copy of the notice that was returned undelivered is attached as Exhibit J-2.

3. An Affidavit of Certification signed by the attorney supervising the preparation of the response on behalf of Applicants' certifying that the response is true and accurate to the best of that person's knowledge, information, and belief formed after a reasonable inquiry is included as **Exhibit 1**.