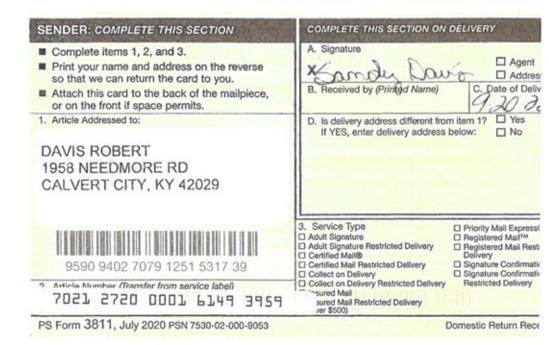

**Question 2**: Refer to KRS 278.665(2) and 807 KAR 5:063, Section 1(1)(I)(1). Also refer to the Application filed on September 7, 2022. For each of the adjoining property owners to whom notice was sent by certified mail, return receipt requested, provide a copy of all signed United States Postal Service Forms 3811, otherwise known as "signed green cards" or a copy of the notice that was returned to Joint Applicants as undelivered. This is a continuing request and should be updated in a supplemental filing until all signed green cards and undelivered notices are returned to Joint Applicants.

The signed United States Postal Service Forms 3811, otherwise known as "signed green cards" or a copy of the notice that was returned undelivered is attached as Exhibit J-2.

3. An Affidavit of Certification signed by the attorney supervising the preparation of the response on behalf of Applicants' certifying that the response is true and accurate to the best of that person's knowledge, information, and belief formed after a reasonable inquiry is included as **Exhibit 1**.