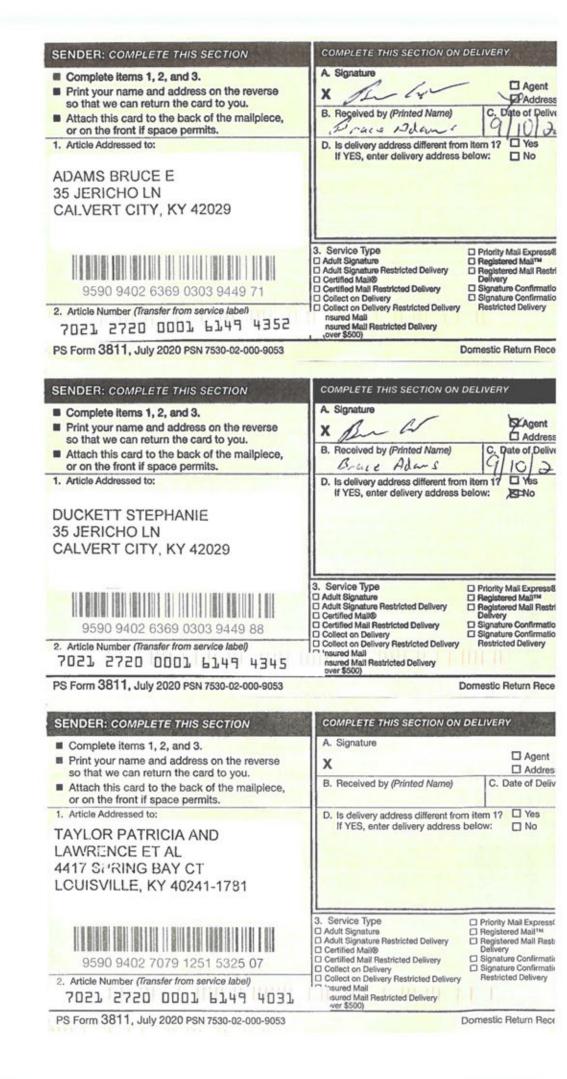

**Question 2**: Refer to KRS 278.665(2) and 807 KAR 5:063, Section 1(1)(I)(1). Also refer to the Application filed on September 7, 2022. For each of the adjoining property owners to whom notice was sent by certified mail, return receipt requested, provide a copy of all signed United States Postal Service Forms 3811, otherwise known as "signed green cards" or a copy of the notice that was returned to Joint Applicants as undelivered. This is a continuing request and should be updated in a supplemental filing until all signed green cards and undelivered notices are returned to Joint Applicants.

The signed United States Postal Service Forms 3811, otherwise known as "signed green cards" or a copy of the notice that was returned undelivered is attached as Exhibit J-2.

3. An Affidavit of Certification signed by the attorney supervising the preparation of the response on behalf of Applicants' certifying that the response is true and accurate to the best of that person's knowledge, information, and belief formed after a reasonable inquiry is included as **Exhibit 1**.