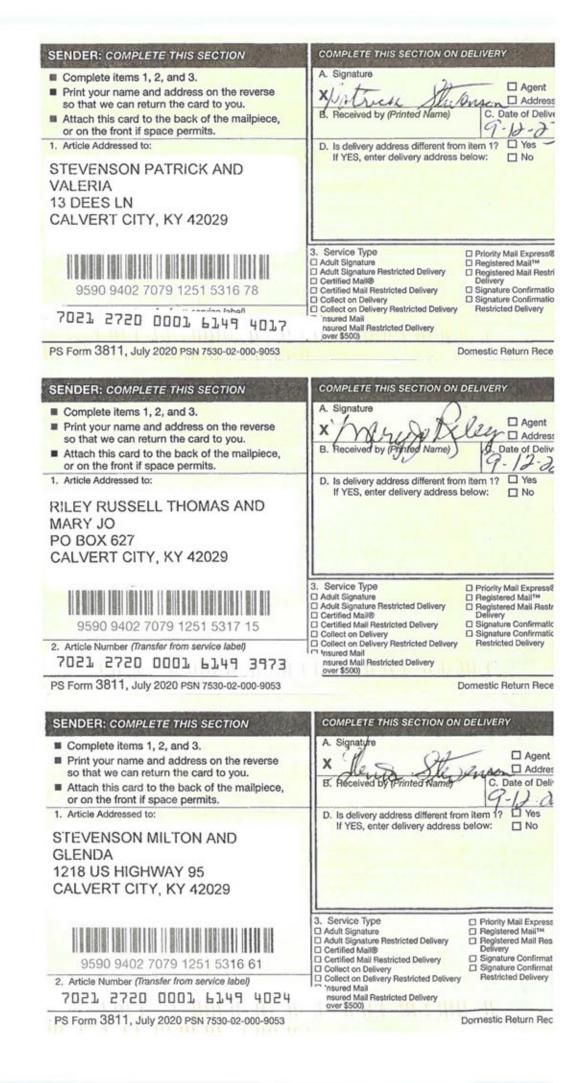

**Question 2**: Refer to KRS 278.665(2) and 807 KAR 5:063, Section 1(1)(I)(1). Also refer to the Application filed on September 7, 2022. For each of the adjoining property owners to whom notice was sent by certified mail, return receipt requested, provide a copy of all signed United States Postal Service Forms 3811, otherwise known as "signed green cards" or a copy of the notice that was returned to Joint Applicants as undelivered. This is a continuing request and should be updated in a supplemental filing until all signed green cards and undelivered notices are returned to Joint Applicants.

The signed United States Postal Service Forms 3811, otherwise known as "signed green cards" or a copy of the notice that was returned undelivered is attached as Exhibit J-2.

3. An Affidavit of Certification signed by the attorney supervising the preparation of the response on behalf of Applicants' certifying that the response is true and accurate to the best of that person's knowledge, information, and belief formed after a reasonable inquiry is included as **Exhibit 1**.