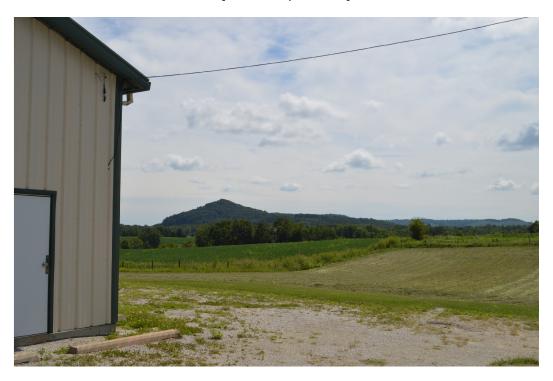

Exhibit B-27. View from Mt Carmel Christian Church on Mt Carmel Rd, Facing Panels to the West

Exhibit B-28.

Mt Carmel Neighborhood on KY-57 (Mt Carmel Rd)

Exhibit B-29.
View from Mt Carmel Fire Department, on Foxport Rd