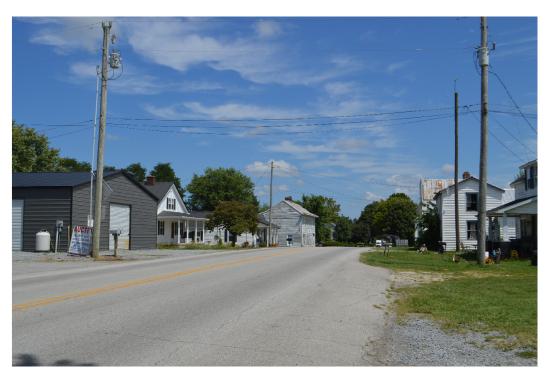

Exhibit B-27. View from Mt Carmel Christian Church on Mt Carmel Rd, Facing Panels to the West

Exhibit B-28.

Mt Carmel Neighborhood on KY-57 (Mt Carmel Rd)

Exhibit B-29.
View from Mt Carmel Fire Department, on Foxport Rd