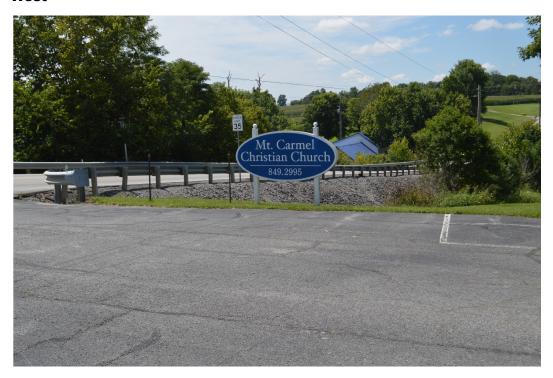

Exhibit B-27. View from Mt Carmel Christian Church on Mt Carmel Rd, Facing Panels to the West

Exhibit B-28.

Mt Carmel Neighborhood on KY-57 (Mt Carmel Rd)

Exhibit B-29.
View from Mt Carmel Fire Department, on Foxport Rd