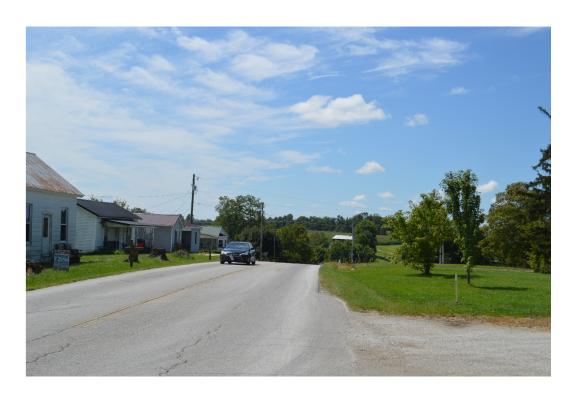

Exhibit B-27. View from Mt Carmel Christian Church on Mt Carmel Rd, Facing Panels to the West

Exhibit B-28.

Mt Carmel Neighborhood on KY-57 (Mt Carmel Rd)

Exhibit B-29.
View from Mt Carmel Fire Department, on Foxport Rd