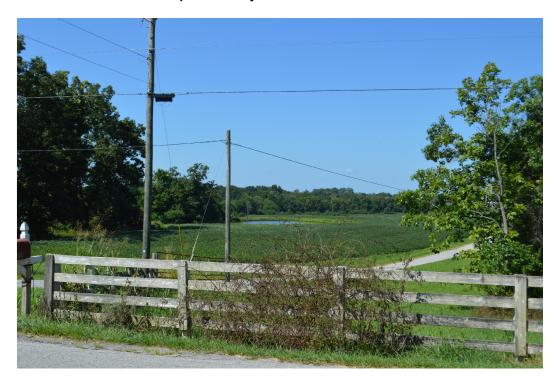

Exhibit B-5.
Foxport Rd, Facing WSW between Proposed Construction Entrances

Exhibit B-6.
Saunders Rd, near Proposed Construction Entrance

Exhibit B-7.
Foxport Cemetery & Adjacent Property, Facing West

Exhibit B-8.
Foxport Neighborhood, near Intersection with Black Diamond Rd