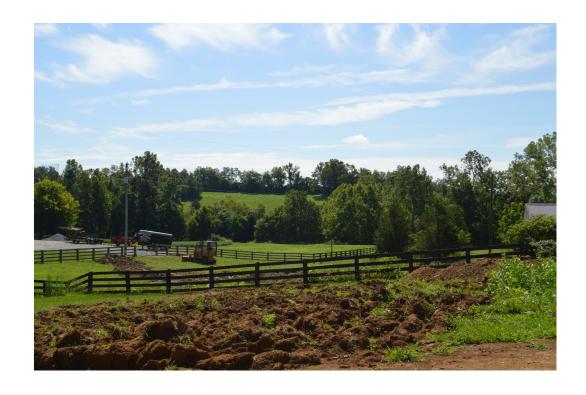

Exhibit B-9.
KY-3301 at Botkins Rd, near Proposed Construction Entrance

Exhibit B-10.
Chasing the Sun Stables on Wilson Run Rd (Non-Participating Landowners) and Viewshed of Project