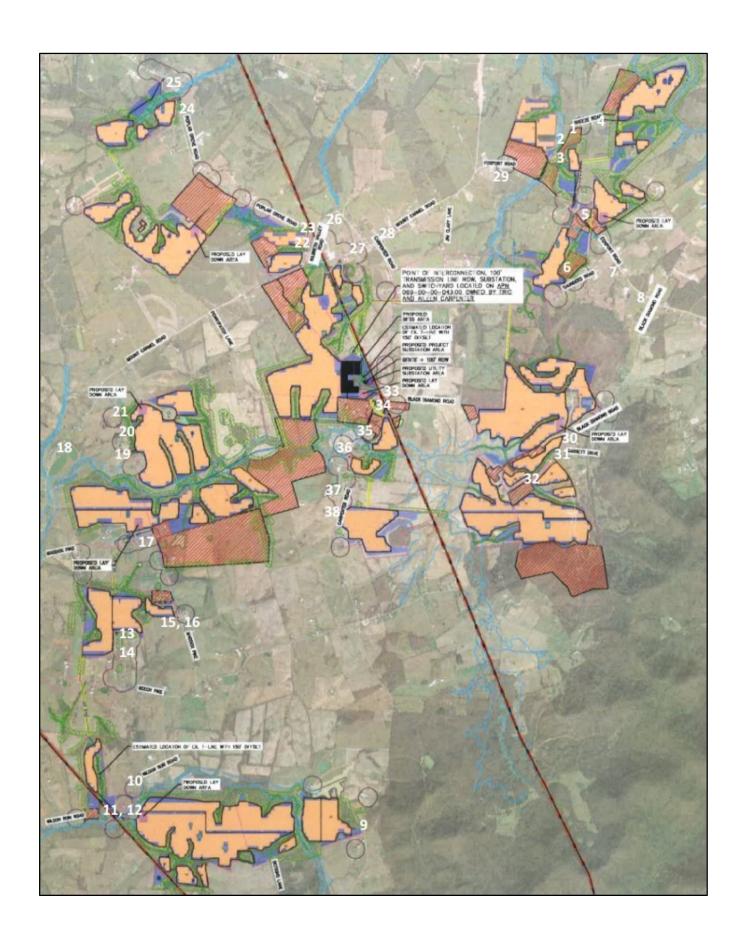

## **APPENDICES**

|  | Harvey Economics |
|--|------------------|

## **Appendix A**

**Photo Log Index Map** 



## **Appendix B**

## **Site Photos**

Exhibit B-1. Breeze Road



Exhibit B-2.
Breeze Rd, Facing W near Proposed Construction Entrance



Exhibit B-3.
Breeze Rd, Facing SW near Proposed Construction Entrance





Exhibit B-4.
Breeze Rd, Facing Proposed Construction Entrance to NE





Exhibit B-5.
Foxport Rd, Facing WSW between Proposed Construction Entrances



Exhibit B-6.
Saunders Rd, near Proposed Construction Entrance





Exhibit B-7.
Foxport Cemetery & Adjacent Property, Facing West





Exhibit B-8.
Foxport Neighborhood, near Intersection with Black Diamond Rd



Exhibit B-9.
KY-3301 at Botkins Rd, near Proposed Construction Entrance



Exhibit B-10.
Chasing the Sun Stables on Wilson Run Rd (Non-Participating Landowners) and Viewshed of Project