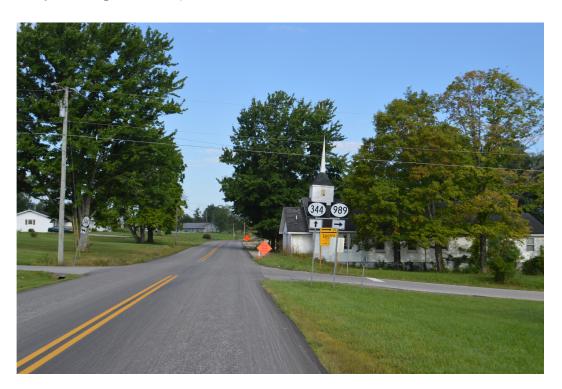

## **Site Photos**

Exhibit B-1. Breeze Road

Exhibit B-2.
Breeze Rd, Facing W near Proposed Construction Entrance

Exhibit B-3.
Breeze Rd, Facing SW near Proposed Construction Entrance

Exhibit B-4.
Breeze Rd, Facing Proposed Construction Entrance to NE