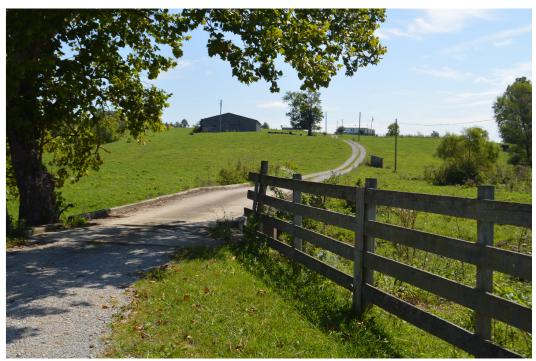

Exhibit B-9.
KY-3301 at Botkins Rd, near Proposed Construction Entrance

Exhibit B-10.
Chasing the Sun Stables on Wilson Run Rd (Non-Participating Landowners) and Viewshed of Project