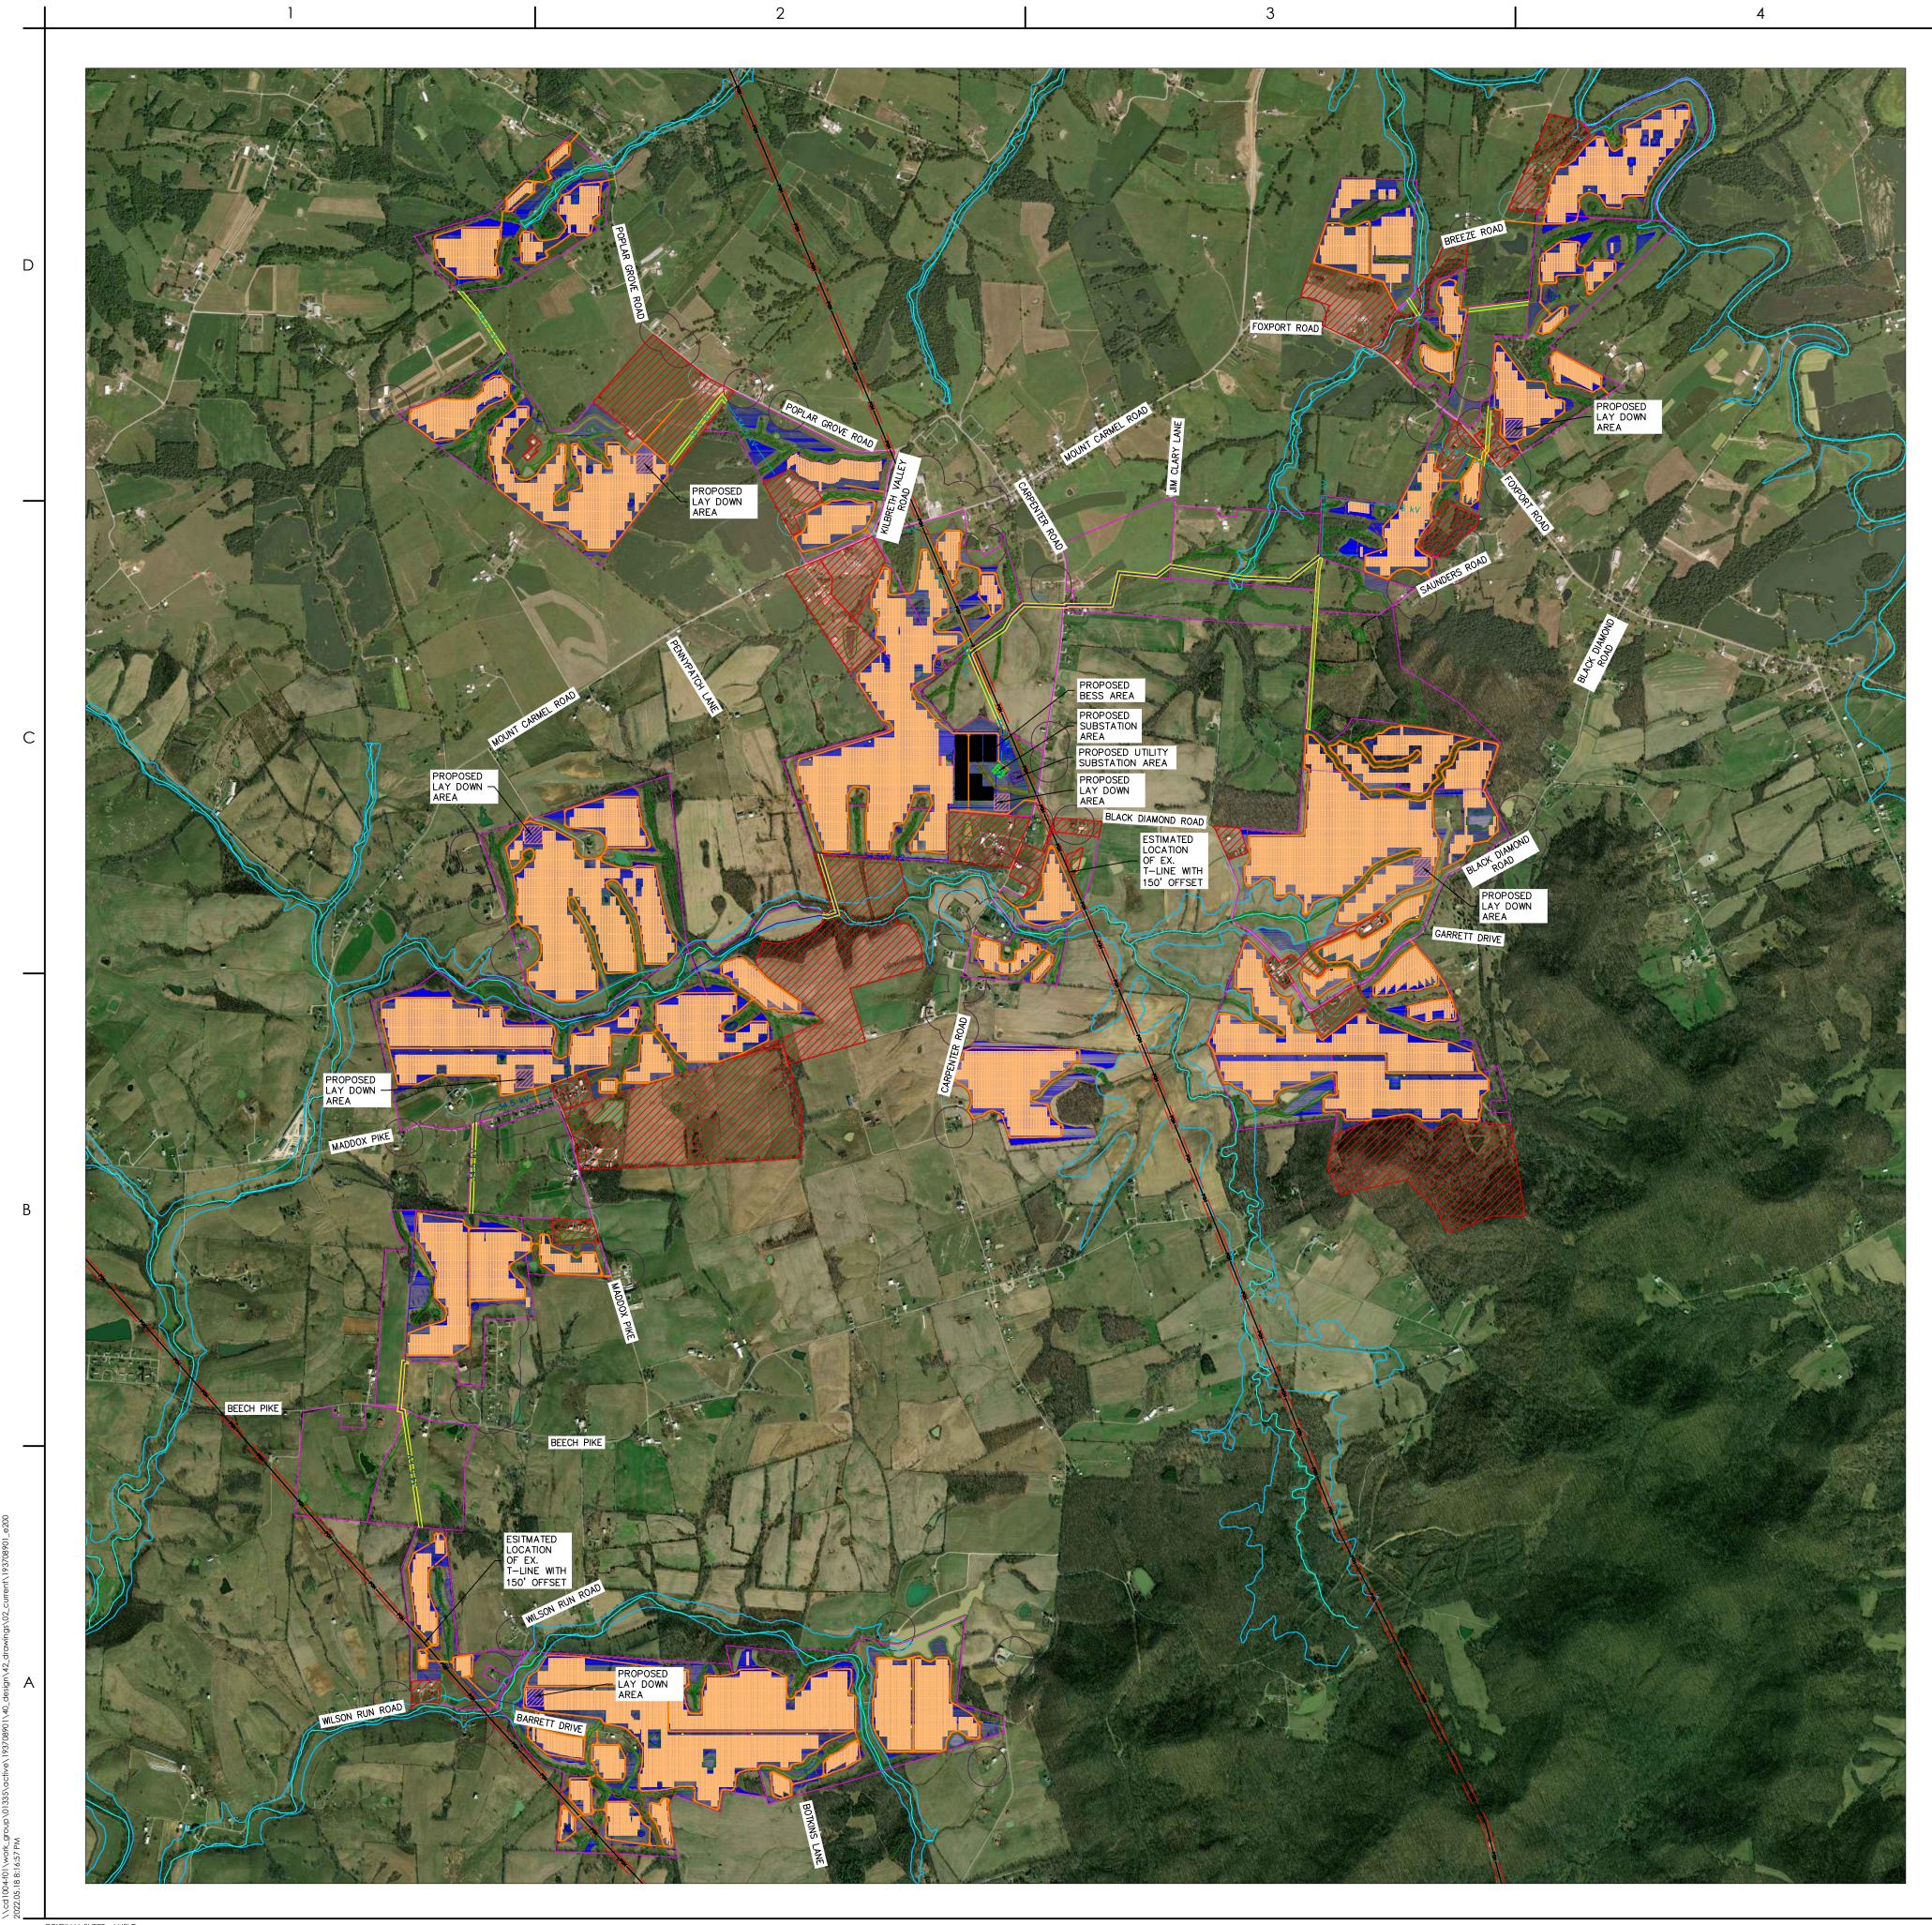

3. Pursuant to KRS 278.706(2)(b), the Project is located on approximately 2,352 acres near Mt. Carmel, Kentucky, in Fleming County (Exhibit A). The Project footprint, generally the area within the fence line where the Project infrastructure will be located, includes approximately 2,106 acres within the larger Project site after site constraints and proposed setbacks. The site consists of 38 parcels secured from 35 landowners pursuant to real estate agreements with each landowner. The Project parcels have generally experienced row crop agriculture, pastureland, and residential use. Evidence of harvested hay and row crop agriculture were observed within the Project area. Vegetation is sparse aside from forested riparian areas generally associated with the ephemeral and intermittent streams and tributaries that cross through the Project and forested upland areas. Topography is gently sloping upland with well-draining, non-hydric soils and geology is primarily comprised of limestone and shale.

## Exhibit A

ORIGINAL SHEET - ANSI D

 $\mathbf{\Phi}$ legend

-----

| PROJECT DATA                         |                   |  |  |  |
|--------------------------------------|-------------------|--|--|--|
| PARCEL AREA                          | 3905.41 ACRES     |  |  |  |
| PARCEL AREA WITHOUT EXCLUSION AREAS  | 3400.91 ACRES     |  |  |  |
| BUILDABLE AREA                       | 2352.94 ACRES     |  |  |  |
| PROJECT FENCED AREA                  | 2106.05 ACRES     |  |  |  |
| FENCE PERIMETER LENGTH (LINEAR FEET) | 402362.09         |  |  |  |
| SYSTEM SIZE - DC                     | 285 MWp           |  |  |  |
| SYSTEM SIZE - AC                     | 200 MWac at POI   |  |  |  |
| DC/AC RATIO                          | 1.4               |  |  |  |
| DC SYSTEM VOLTAGE                    | 1500 V            |  |  |  |
| MODULE MODEL                         | BiHiKu 7          |  |  |  |
| MODULE RATING                        | 495 W             |  |  |  |
| MODULE QUANTITY                      | 523436            |  |  |  |
| MODULE NUMBER OF STRINGS             | 16617             |  |  |  |
| INVERTER MODULE                      | FS4200M           |  |  |  |
| INVERTER RATING                      | 4.2               |  |  |  |
| INVERTER QUANTITY                    | 53                |  |  |  |
| RACKING SYSTEM                       | SAP 1P NEXTRACKER |  |  |  |
| РІТСН                                | 23.x FT           |  |  |  |
| GCR                                  | 31%               |  |  |  |
|                                      |                   |  |  |  |

## OFFSETS:

| 1.  | WETLANDS – 25'             |
|-----|----------------------------|
| 2.  | STREAMS – 25'              |
| 3.  | NON-PARTICIPATING ADJACE   |
| 4.  | PARTICIPATING LANDOWNERS   |
| 5.  | EXISTING TRANSMISSION LINE |
| 6.  | TREE SHADING - SOUTH 20    |
| 7.  | TREE SHADING - NORTH, EA   |
| 8.  | OPEN WATER – 25'           |
| 9.  |                            |
| 10. | ROADS – 100' FROM EDGE     |
|     |                            |

5

PROPOSED SOLAR ARRAY

| INVERTER STATION                           |
|--------------------------------------------|
| BATTERY ENERGY STORAGE SYSTEM              |
| PROPOSED FENCELINE                         |
| PROPERTY BOUNDARY                          |
| E-34.5kV-0H-25MW-1x                        |
| E-34.5kV-0H-25MW-2x                        |
| E-34.5kV-0H-50MW-1x                        |
| E-34.5kV-0H-50MW-2x                        |
| PROPOSED ACCESS ROADS                      |
| WETLAND AND WATERWAY SETBACKS              |
| FEMA FLOOD ZONE - 100 YEAR FLOOD PLAN AREA |
| FEMA FLOOD ZONE - 100 YEAR - WATER LINE    |
| EX. OVERHEAD POWER OFFSET                  |
| EX. OVERHEAD POWER                         |
| NONPARTICIPATING RESIDENT                  |
| PARTICIPATING RESIDENT                     |
| KARST AREAS                                |
| KARST AREAS OFFSETS                        |
| MV AND HV EASEMENT                         |
| BUILDABLE AREA                             |

EXCLUSION AREA

PROPOSED PROJECT SUBSTATION LOCATION

PROPOSED UTILITY SUBSTATION LOCATION

PROPOSED BESS LOCATION

PROPOSED LAY DOWN AREA

IACENT OR BUSINESS – 300' IERS – 200' LINE – 25' , EAST AND WEST 80'