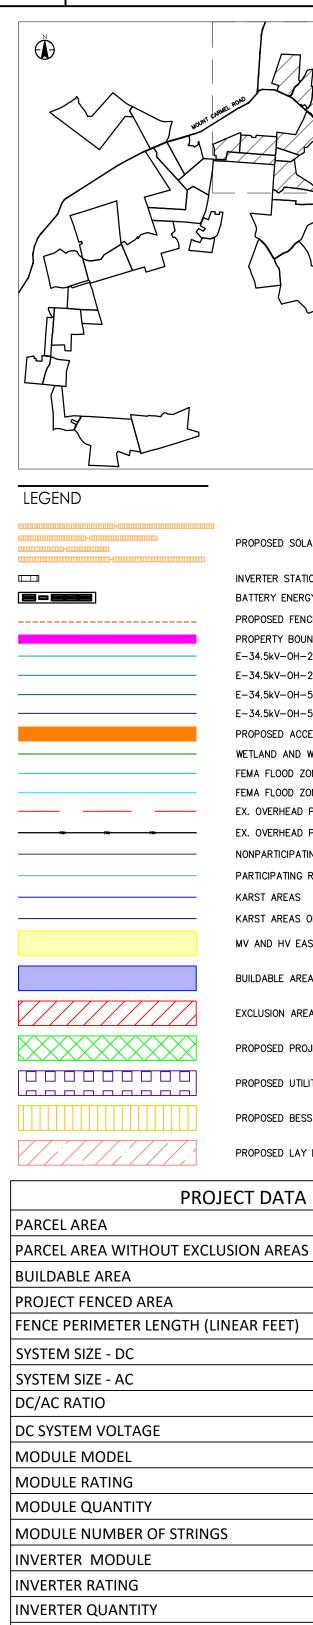

3. Pursuant to KRS 278.706(2)(b), the Project is located on approximately 2,352 acres near Mt. Carmel, Kentucky, in Fleming County (Exhibit A). The Project footprint, generally the area within the fence line where the Project infrastructure will be located, includes approximately 2,106 acres within the larger Project site after site constraints and proposed setbacks. The site consists of 38 parcels secured from 35 landowners pursuant to real estate agreements with each landowner. The Project parcels have generally experienced row crop agriculture, pastureland, and residential use. Evidence of harvested hay and row crop agriculture were observed within the Project area. Vegetation is sparse aside from forested riparian areas generally associated with the ephemeral and intermittent streams and tributaries that cross through the Project and forested upland areas. Topography is gently sloping upland with well-draining, non-hydric soils and geology is primarily comprised of limestone and shale.

4. Pursuant to KRS 278.714(2)(b), the Project includes a single transmission line. The transmission line will start at approximate coordinates 38°28'12.45"N -83°38'20.4504"W and run northwest to southeast approximately 500 feet to the existing transmission line at approximate coordinates 38°28'12.9864"N -83°38'18.582"W. The proposed voltage of the electric transmission line is 138 kV and maintained within a proposed 50 foot right of way. The proposed right of way will be within a single parcel, APN 069-00-00-043.00, owned by Eric and Aileen Carpenter. The transmission line will be approximately 1,300 feet from the nearest participating residential structure and approximately 738 feet from the nearest nonparticipating residential structure. No schools or private parks exist within two miles of the proposed facility as shown in Exhibit A. The proposed transmission line will not be located within 2,000 feet of a residential neighborhood, school, nursing home, or park. Pursuant to KRS 278.714(2)(d), the transmission line and appurtenances will be constructed and maintained in accordance with accepted engineering practices and the National Electrical Safety Code.