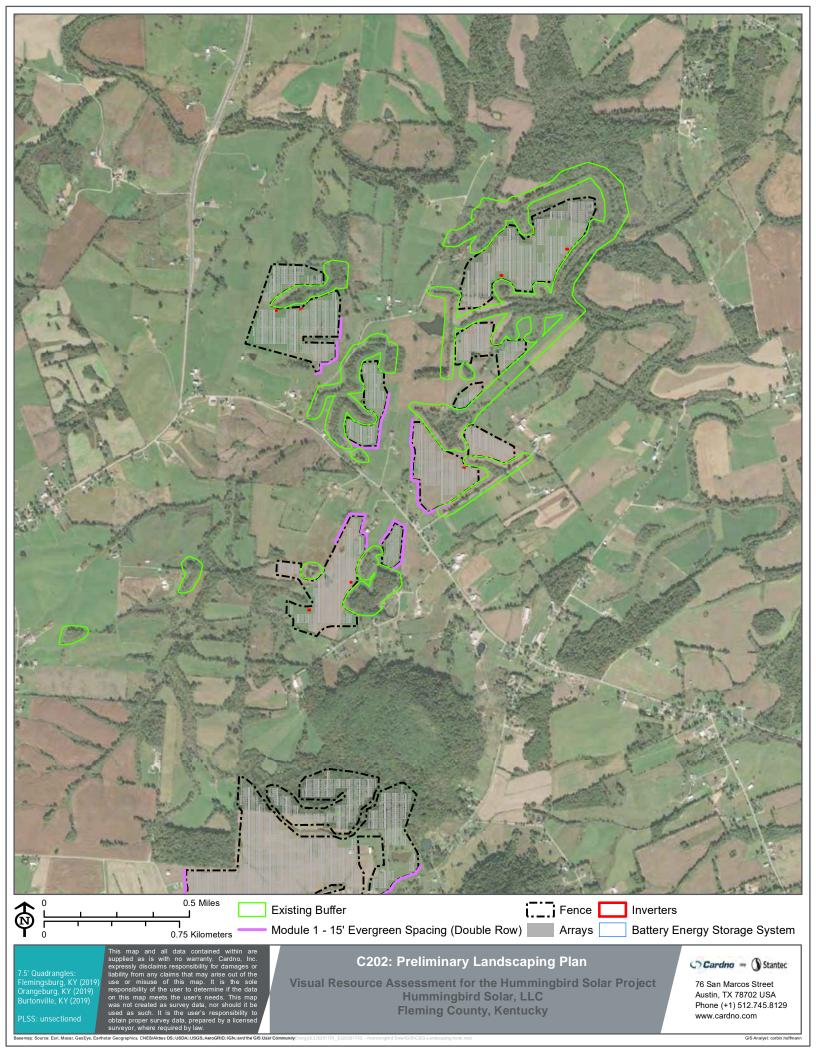

5. Approximately 11,601.79 linear feet of private access roads will be utilized within the facility and will be constructed of all-weather gravel. The majority of these roads are existing. Roads will not exceed 16 feet (4.9 meters) in width, except for turning radii, which will not exceed 50 feet (15.2 meters) in radius. All entrances and driveways will comply with applicable design requirements for safe access and egress. The Project solar arrays will be secured with approximately 402,362 linear feet of perimeter fence, which will consist of six-foot chain link

fence. Fixed lighting at the perimeter will be limited to gates and the substation area and will be motion-activated to minimize light spillage. The Project will utilize construction methods that minimize large-scale grading and removal of native soil. Clearing and grubbing will occur where necessary. Minimal grading may be required to level rough or undulating areas of the site and to prepare soils for concrete foundations for substation equipment and inverters. Access roads will also be grubbed, graded, and compacted. The site cut and fill will be appropriately balanced, with no anticipation of import/export necessary.

6. Project components will include a PV solar field consisting of PV solar panel modules mounted on metal structures and anchored to the ground with pilings. Panels will move to track the sun over the course of the day. Other components of the PV system include: an onsite substation, a DC collection system of underground cabling and combiner boxes, and power conversion stations with inverters, transformers, and emergency backup power to convert DC to AC. An underground and/or overhead collection system will be used to convey electricity from the solar array field to the substation. The Project will include an onsite transmission line, fiber optic cable for communications underground or on overhead lines, a meteorological station mounted on a concrete foundation, interior access ways, and a facility perimeter road. In addition, the Project will include, as necessary: an operation and maintenance ("O&M") building, parking area, and other associated facilities such as above-ground water storage tanks, security gate, signage, and flagpoles. During construction, the Project will include a temporary construction mobilization and laydown area for construction trailers, construction workforce parking, aboveground water and fuel tanks, materials receiving and materials storage.

7. The PV solar modules will be supported by steel piles driven into the soil. Piles are spaced approximately 10 to 20 feet apart, and the maximum height of the PV modules will be 15 feet.

4

Modules will be oriented in rows running from north to south utilizing a single-axis tracking system. The modules will be connected using DC cables that can either be buried in a trench or attached to the racking system. The DC cables gather at the end of racking systems to combiner boxes which are connected to cables routing to an inverter. The racking system will be supported by approximately 66,072 steel posts installed with a combination of pile-driving machines and augers. The center height of the racking structures will be approximately 4 feet (1.2 meters) to 6.8 feet (2.1 meters) above the ground. The spacing between array rows is estimated to be approximately 8 to 15 feet.