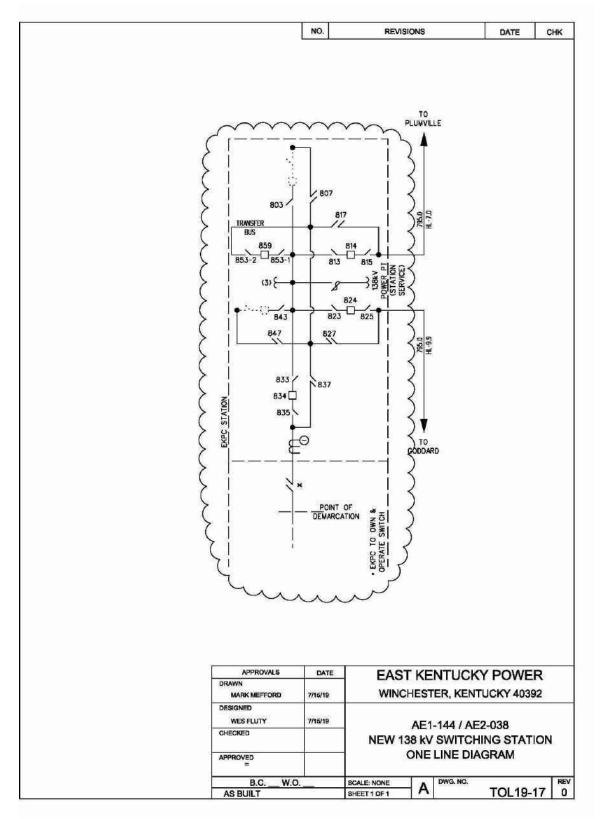

foundations will be brought on-site from an external batching plant. The substation area will serve as the general parking area for permanent employees and contain all necessary equipment to step up incoming MV electricity to the high voltage electricity necessary to interconnect into the existing Goddard to Plumville 138kv line owned and operated by East Kentucky Power Cooperative (EKPC) transmission system. The proposed gen-tie line will be no more than 500 feet in length, will be located entirely within the Project footprint, and will be constructed by the Applicant. EKPC will be responsible for any additional transmission equipment located within the switchyard for the Project. It is anticipated that the gen-tie poles and substation components will not exceed 85 feet (25.9 meters) above grade.