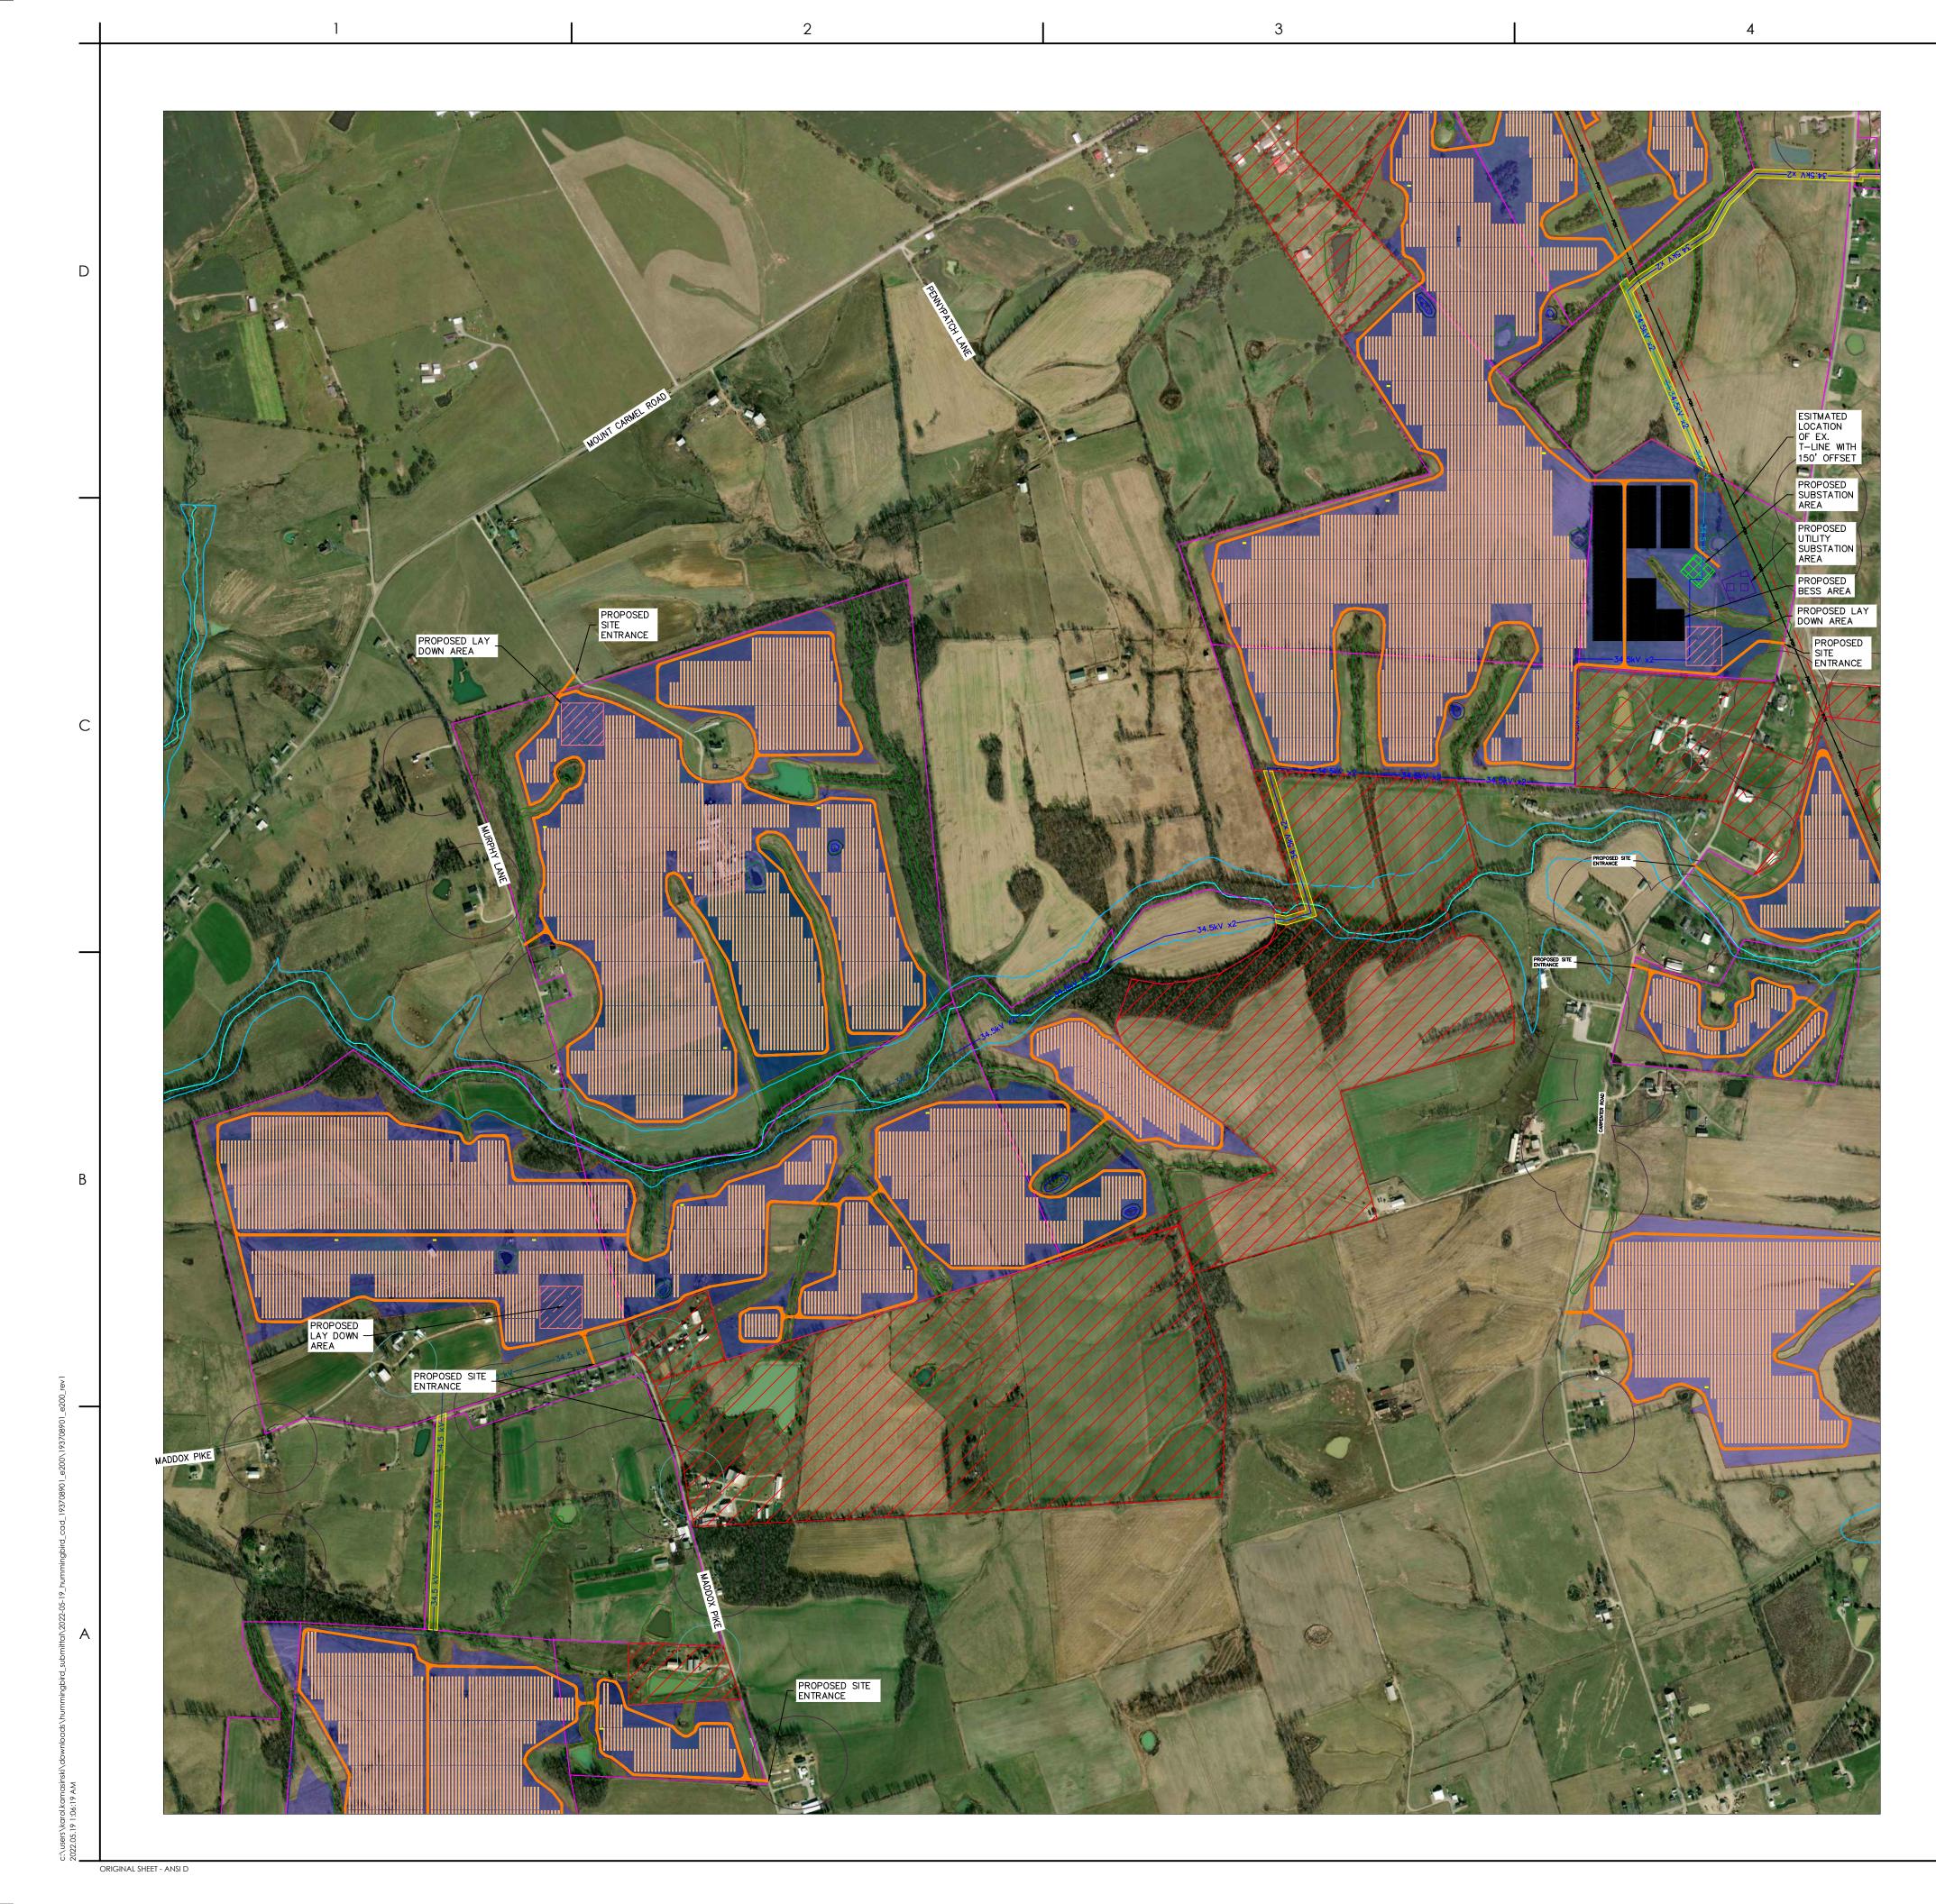

3. Pursuant to KRS 278.706(2)(b), the Project is located on approximately 2,352 acres near Mt. Carmel, Kentucky, in Fleming County (Exhibit A). The Project footprint, generally the area within the fence line where the Project infrastructure will be located, includes approximately 2,106 acres within the larger Project site after site constraints and proposed setbacks. The site consists of 38 parcels secured from 35 landowners pursuant to real estate agreements with each landowner. The Project parcels have generally experienced row crop agriculture, pastureland, and residential use. Evidence of harvested hay and row crop agriculture were observed within the Project area. Vegetation is sparse aside from forested riparian areas generally associated with the ephemeral and intermittent streams and tributaries that cross through the Project and forested upland areas. Topography is gently sloping upland with well-draining, non-hydric soils and geology is primarily comprised of limestone and shale.

5. Approximately 11,601.79 linear feet of private access roads will be utilized within the facility and will be constructed of all-weather gravel. The majority of these roads are existing. Roads will not exceed 16 feet (4.9 meters) in width, except for turning radii, which will not exceed 50 feet (15.2 meters) in radius. All entrances and driveways will comply with applicable design requirements for safe access and egress. The Project solar arrays will be secured with approximately 402,362 linear feet of perimeter fence, which will consist of six-foot chain link

9. The Project will require one substation that will include one 230-mega volt ampere (MVA) transformer equipment, control building foundation, an oil containment area, and battery storage component with storage capacity of up to 200MW. Concrete pads will be constructed as foundations for substation equipment, and the remaining area will be graveled. Concrete for

foundations will be brought on-site from an external batching plant. The substation area will serve as the general parking area for permanent employees and contain all necessary equipment to step up incoming MV electricity to the high voltage electricity necessary to interconnect into the existing Goddard to Plumville 138kv line owned and operated by East Kentucky Power Cooperative (EKPC) transmission system. The proposed gen-tie line will be no more than 500 feet in length, will be located entirely within the Project footprint, and will be constructed by the Applicant. EKPC will be responsible for any additional transmission equipment located within the switchyard for the Project. It is anticipated that the gen-tie poles and substation components will not exceed 85 feet (25.9 meters) above grade.

## Exhibit A

ORIGINAL SHEET - ANSI D

 $\mathbf{\Phi}$ legend

-----

| PROJECT DATA                         |                   |  |  |  |
|--------------------------------------|-------------------|--|--|--|
| PARCEL AREA                          | 3905.41 ACRES     |  |  |  |
| PARCEL AREA WITHOUT EXCLUSION AREAS  | 3400.91 ACRES     |  |  |  |
| BUILDABLE AREA                       | 2352.94 ACRES     |  |  |  |
| PROJECT FENCED AREA                  | 2106.05 ACRES     |  |  |  |
| FENCE PERIMETER LENGTH (LINEAR FEET) | 402362.09         |  |  |  |
| SYSTEM SIZE - DC                     | 285 MWp           |  |  |  |
| SYSTEM SIZE - AC                     | 200 MWac at POI   |  |  |  |
| DC/AC RATIO                          | 1.4               |  |  |  |
| DC SYSTEM VOLTAGE                    | 1500 V            |  |  |  |
| MODULE MODEL                         | BiHiKu 7          |  |  |  |
| MODULE RATING                        | 495 W             |  |  |  |
| MODULE QUANTITY                      | 523436            |  |  |  |
| MODULE NUMBER OF STRINGS             | 16617             |  |  |  |
| INVERTER MODULE                      | FS4200M           |  |  |  |
| INVERTER RATING                      | 4.2               |  |  |  |
| INVERTER QUANTITY                    | 53                |  |  |  |
| RACKING SYSTEM                       | SAP 1P NEXTRACKER |  |  |  |
| РІТСН                                | 23.x FT           |  |  |  |
| GCR                                  | 31%               |  |  |  |
|                                      |                   |  |  |  |

# NOTES:

1. PROJECT AREAS ARE SUBJECT TO CHANGE PENDING FUTURE DESIGN CONSTRAINTS

## OFFSETS:

| 1.  | WETLANDS – 25'             |
|-----|----------------------------|
| 2.  | STREAMS – 25'              |
| 3.  | NON-PARTICIPATING ADJACE   |
| 4.  | PARTICIPATING LANDOWNERS   |
| 5.  | EXISTING TRANSMISSION LINE |
| 6.  | TREE SHADING - SOUTH 20    |
| 7.  | TREE SHADING - NORTH, EA   |
| 8.  | OPEN WATER – 25'           |
| 9.  |                            |
| 10. | ROADS – 100' FROM EDGE     |
|     |                            |

5

PROPOSED SOLAR ARRAY

| INVERTER STATION                           |
|--------------------------------------------|
| BATTERY ENERGY STORAGE SYSTEM              |
| PROPOSED FENCELINE                         |
| PROPERTY BOUNDARY                          |
| E-34.5kV-0H-25MW-1x                        |
| E-34.5kV-0H-25MW-2x                        |
| E-34.5kV-0H-50MW-1x                        |
| E-34.5kV-0H-50MW-2x                        |
| PROPOSED ACCESS ROADS                      |
| WETLAND AND WATERWAY SETBACKS              |
| FEMA FLOOD ZONE - 100 YEAR FLOOD PLAN AREA |
| FEMA FLOOD ZONE - 100 YEAR - WATER LINE    |
| EX. OVERHEAD POWER OFFSET                  |
| EX. OVERHEAD POWER                         |
| NONPARTICIPATING RESIDENT                  |
| PARTICIPATING RESIDENT                     |
| KARST AREAS                                |
| KARST AREAS OFFSETS                        |
| MV AND HV EASEMENT                         |
| BUILDABLE AREA                             |

EXCLUSION AREA

PROPOSED PROJECT SUBSTATION LOCATION

PROPOSED UTILITY SUBSTATION LOCATION

PROPOSED BESS LOCATION

PROPOSED LAY DOWN AREA

IACENT OR BUSINESS – 300' IERS – 200' LINE – 25' , EAST AND WEST 80'