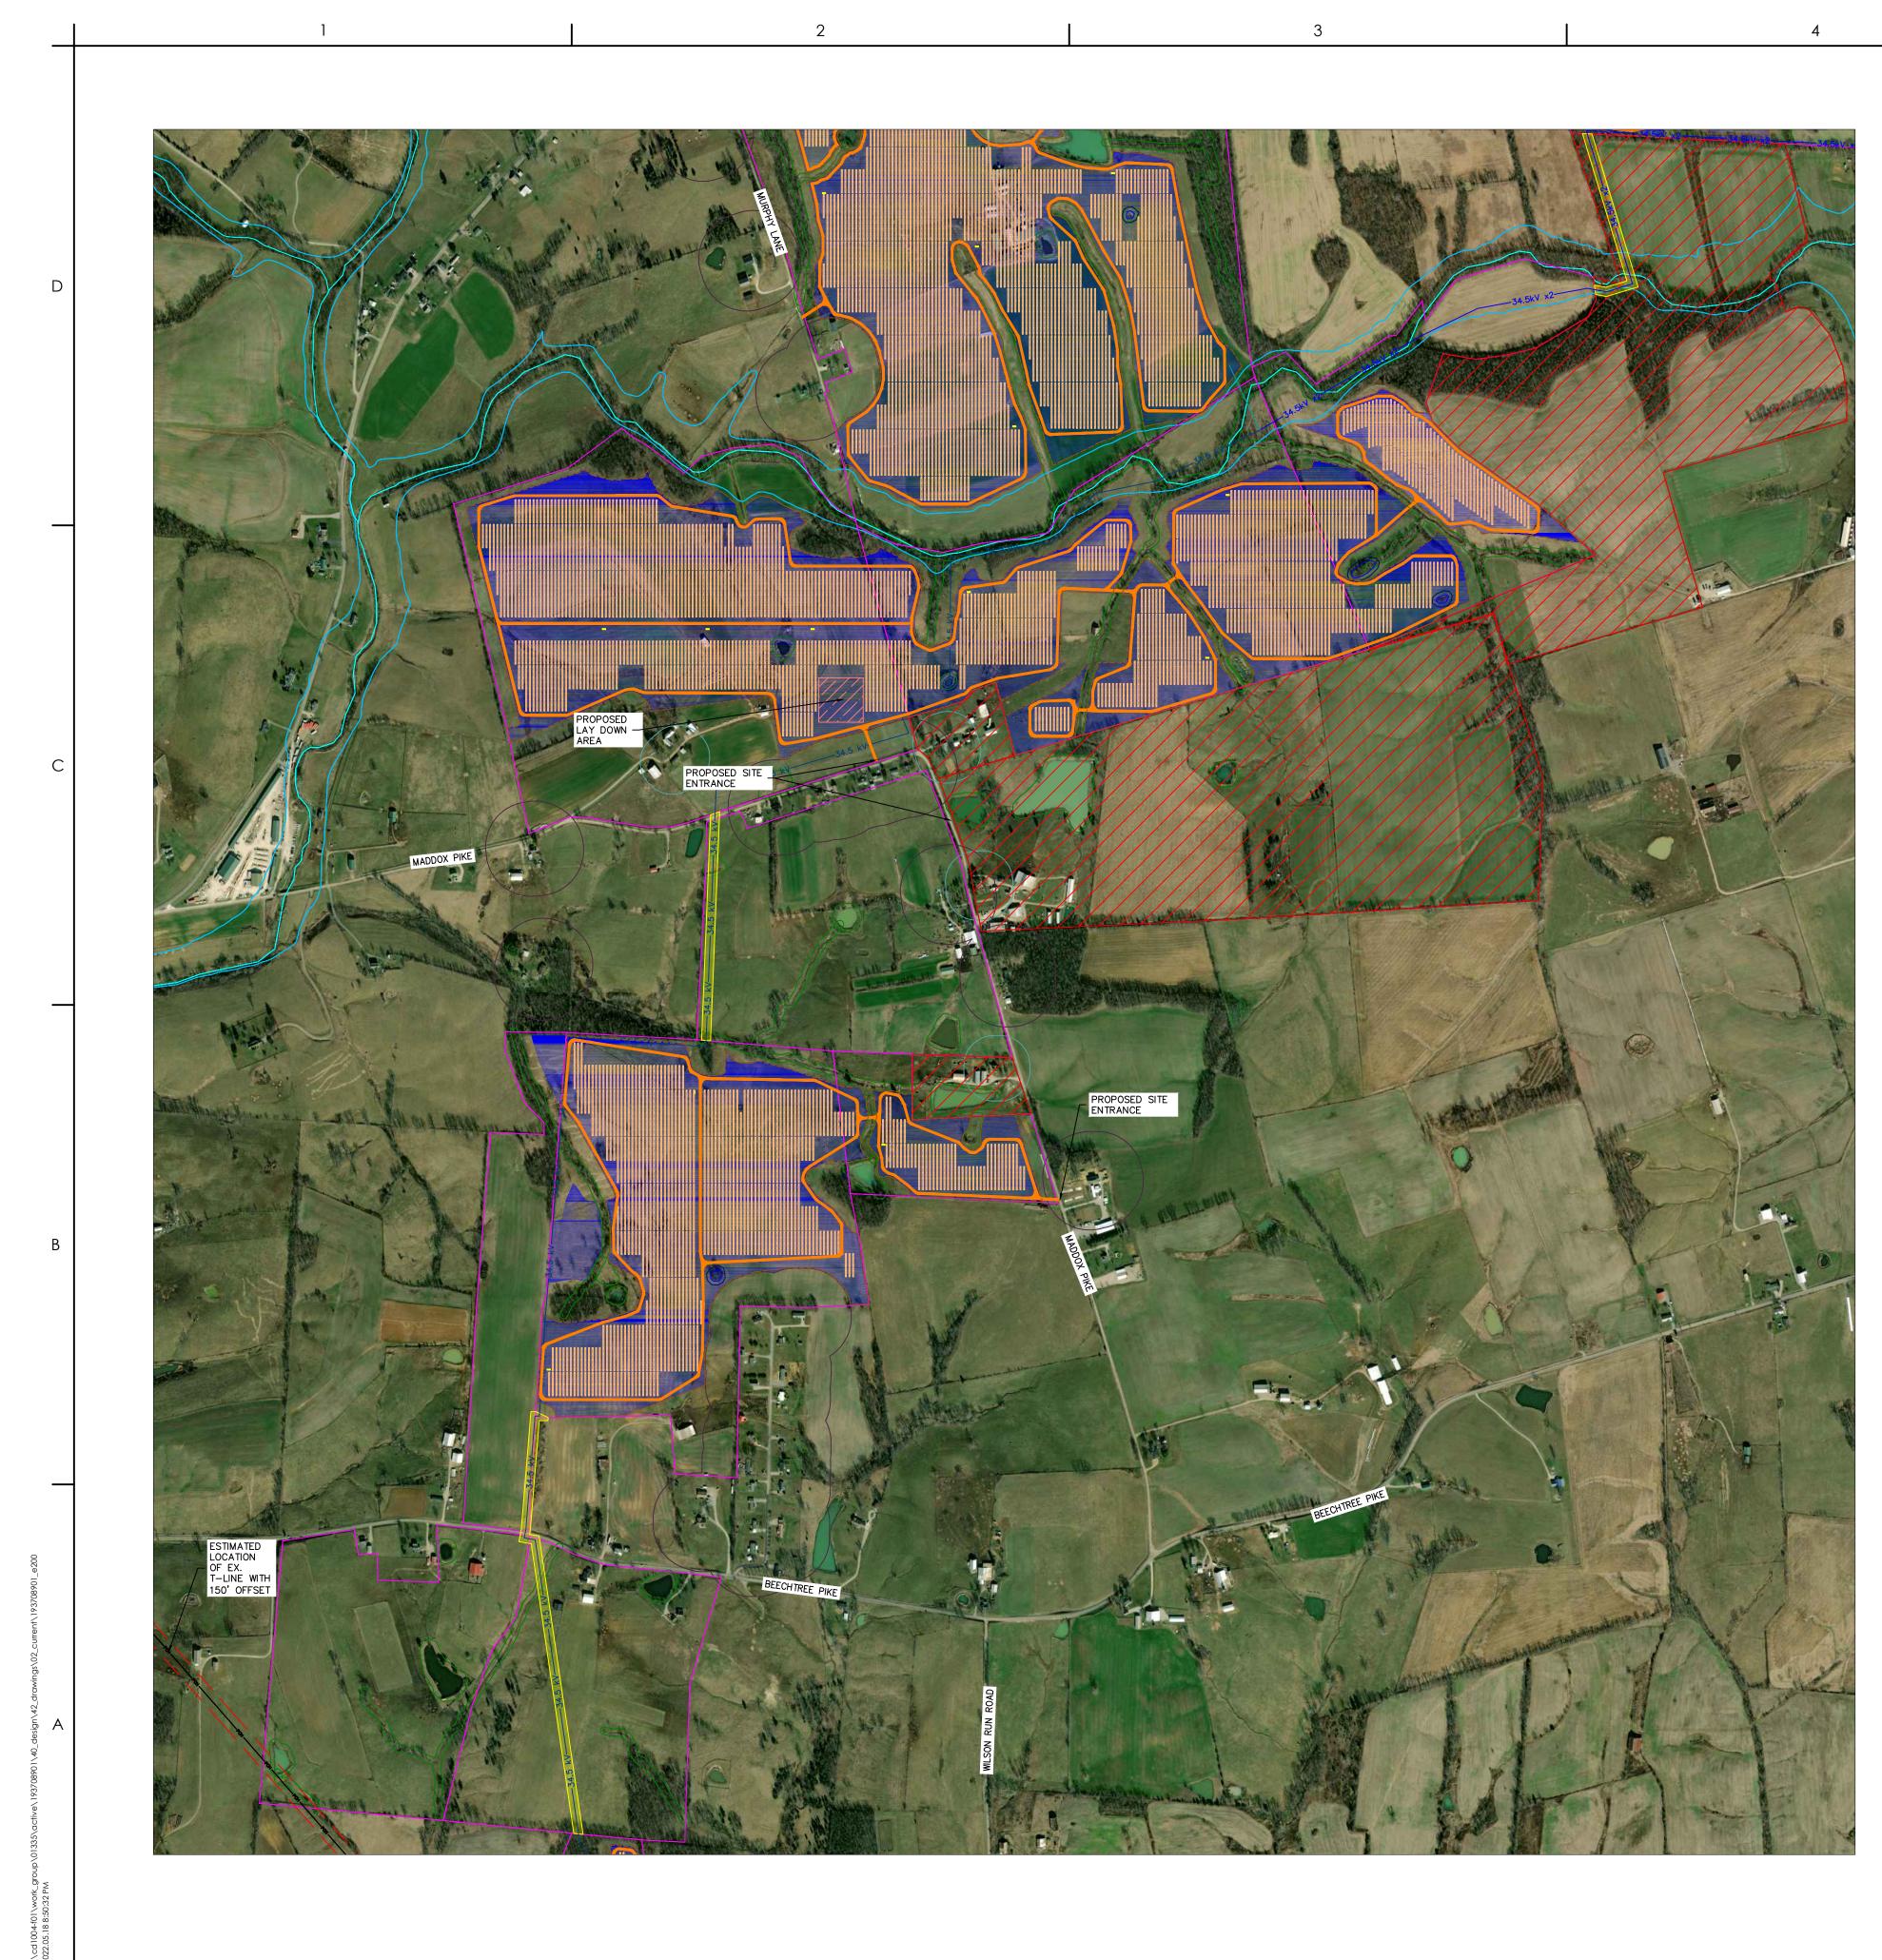

3. Pursuant to KRS 278.706(2)(b), the Project is located on approximately 2,352 acres near Mt. Carmel, Kentucky, in Fleming County (Exhibit A). The Project footprint, generally the area within the fence line where the Project infrastructure will be located, includes approximately 2,106 acres within the larger Project site after site constraints and proposed setbacks. The site consists of 38 parcels secured from 35 landowners pursuant to real estate agreements with each landowner. The Project parcels have generally experienced row crop agriculture, pastureland, and residential use. Evidence of harvested hay and row crop agriculture were observed within the Project area. Vegetation is sparse aside from forested riparian areas generally associated with the ephemeral and intermittent streams and tributaries that cross through the Project and forested upland areas. Topography is gently sloping upland with well-draining, non-hydric soils and geology is primarily comprised of limestone and shale.

## Exhibit A

ORIGINAL SHEET - ANSI D

 $\mathbf{\Phi}$ legend

-----

| PROJECT DATA                         |                   |  |  |  |
|--------------------------------------|-------------------|--|--|--|
| PARCEL AREA                          | 3905.41 ACRES     |  |  |  |
| PARCEL AREA WITHOUT EXCLUSION AREAS  | 3400.91 ACRES     |  |  |  |
| BUILDABLE AREA                       | 2352.94 ACRES     |  |  |  |
| PROJECT FENCED AREA                  | 2106.05 ACRES     |  |  |  |
| FENCE PERIMETER LENGTH (LINEAR FEET) | 402362.09         |  |  |  |
| SYSTEM SIZE - DC                     | 285 MWp           |  |  |  |
| SYSTEM SIZE - AC                     | 200 MWac at POI   |  |  |  |
| DC/AC RATIO                          | 1.4               |  |  |  |
| DC SYSTEM VOLTAGE                    | 1500 V            |  |  |  |
| MODULE MODEL                         | BiHiKu 7          |  |  |  |
| MODULE RATING                        | 495 W             |  |  |  |
| MODULE QUANTITY                      | 523436            |  |  |  |
| MODULE NUMBER OF STRINGS             | 16617             |  |  |  |
| INVERTER MODULE                      | FS4200M           |  |  |  |
| INVERTER RATING                      | 4.2               |  |  |  |
| INVERTER QUANTITY                    | 53                |  |  |  |
| RACKING SYSTEM                       | SAP 1P NEXTRACKER |  |  |  |
| РІТСН                                | 23.x FT           |  |  |  |
| GCR                                  | 31%               |  |  |  |
|                                      |                   |  |  |  |

# NOTES:

1. PROJECT AREAS ARE SUBJECT TO CHANGE PENDING FUTURE DESIGN CONSTRAINTS

## OFFSETS:

| 1.  | WETLANDS – 25'             |
|-----|----------------------------|
| 2.  | STREAMS – 25'              |
| 3.  | NON-PARTICIPATING ADJACE   |
| 4.  | PARTICIPATING LANDOWNERS   |
| 5.  | EXISTING TRANSMISSION LINE |
| 6.  | TREE SHADING - SOUTH 20    |
| 7.  | TREE SHADING - NORTH, EA   |
| 8.  | OPEN WATER – 25'           |
| 9.  |                            |
| 10. | ROADS – 100' FROM EDGE     |
|     |                            |

5

PROPOSED SOLAR ARRAY

| INVERTER STATION                           |
|--------------------------------------------|
| BATTERY ENERGY STORAGE SYSTEM              |
| PROPOSED FENCELINE                         |
| PROPERTY BOUNDARY                          |
| E-34.5kV-0H-25MW-1x                        |
| E-34.5kV-0H-25MW-2x                        |
| E-34.5kV-0H-50MW-1x                        |
| E-34.5kV-0H-50MW-2x                        |
| PROPOSED ACCESS ROADS                      |
| WETLAND AND WATERWAY SETBACKS              |
| FEMA FLOOD ZONE - 100 YEAR FLOOD PLAN AREA |
| FEMA FLOOD ZONE - 100 YEAR - WATER LINE    |
| EX. OVERHEAD POWER OFFSET                  |
| EX. OVERHEAD POWER                         |
| NONPARTICIPATING RESIDENT                  |
| PARTICIPATING RESIDENT                     |
| KARST AREAS                                |
| KARST AREAS OFFSETS                        |
| MV AND HV EASEMENT                         |
| BUILDABLE AREA                             |

EXCLUSION AREA

PROPOSED PROJECT SUBSTATION LOCATION

PROPOSED UTILITY SUBSTATION LOCATION

PROPOSED BESS LOCATION

PROPOSED LAY DOWN AREA

IACENT OR BUSINESS – 300' IERS – 200' LINE – 25' , EAST AND WEST 80'