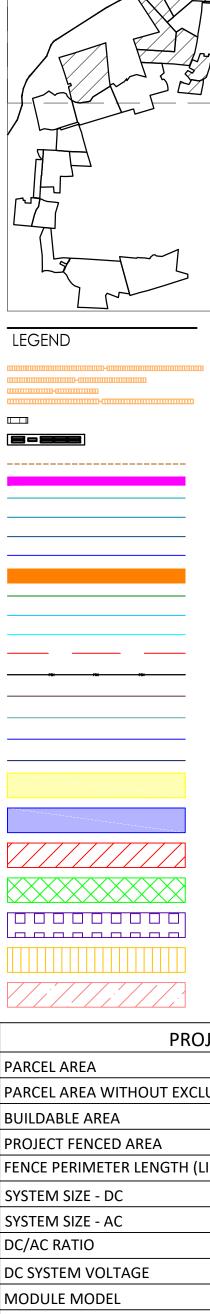

## Exhibit A

ORIGINAL SHEET - ANSI D

 $\mathbf{\Phi}$ legend

-----

| PROJECT DATA                         |                   |  |  |  |
|--------------------------------------|-------------------|--|--|--|
| PARCEL AREA                          | 3905.41 ACRES     |  |  |  |
| PARCEL AREA WITHOUT EXCLUSION AREAS  | 3400.91 ACRES     |  |  |  |
| BUILDABLE AREA                       | 2352.94 ACRES     |  |  |  |
| PROJECT FENCED AREA                  | 2106.05 ACRES     |  |  |  |
| FENCE PERIMETER LENGTH (LINEAR FEET) | 402362.09         |  |  |  |
| SYSTEM SIZE - DC                     | 285 MWp           |  |  |  |
| SYSTEM SIZE - AC                     | 200 MWac at POI   |  |  |  |
| DC/AC RATIO                          | 1.4               |  |  |  |
| DC SYSTEM VOLTAGE                    | 1500 V            |  |  |  |
| MODULE MODEL                         | BiHiKu 7          |  |  |  |
| MODULE RATING                        | 495 W             |  |  |  |
| MODULE QUANTITY                      | 523436            |  |  |  |
| MODULE NUMBER OF STRINGS             | 16617             |  |  |  |
| INVERTER MODULE                      | FS4200M           |  |  |  |
| INVERTER RATING                      | 4.2               |  |  |  |
| INVERTER QUANTITY                    | 53                |  |  |  |
| RACKING SYSTEM                       | SAP 1P NEXTRACKER |  |  |  |
| РІТСН                                | 23.x FT           |  |  |  |
| GCR                                  | 31%               |  |  |  |
|                                      |                   |  |  |  |

# NOTES:

1. PROJECT AREAS ARE SUBJECT TO CHANGE PENDING FUTURE DESIGN CONSTRAINTS

## OFFSETS:

| 1.  | WETLANDS – 25'             |
|-----|----------------------------|
| 2.  | STREAMS – 25'              |
| 3.  | NON-PARTICIPATING ADJACE   |
| 4.  | PARTICIPATING LANDOWNERS   |
| 5.  | EXISTING TRANSMISSION LINE |
| 6.  | TREE SHADING - SOUTH 20    |
| 7.  | TREE SHADING - NORTH, EA   |
| 8.  | OPEN WATER – 25'           |
| 9.  |                            |
| 10. | ROADS – 100' FROM EDGE     |
|     |                            |

5

PROPOSED SOLAR ARRAY

| INVERTER STATION                           |
|--------------------------------------------|
| BATTERY ENERGY STORAGE SYSTEM              |
| PROPOSED FENCELINE                         |
| PROPERTY BOUNDARY                          |
| E-34.5kV-0H-25MW-1x                        |
| E-34.5kV-0H-25MW-2x                        |
| E-34.5kV-0H-50MW-1x                        |
| E-34.5kV-0H-50MW-2x                        |
| PROPOSED ACCESS ROADS                      |
| WETLAND AND WATERWAY SETBACKS              |
| FEMA FLOOD ZONE - 100 YEAR FLOOD PLAN AREA |
| FEMA FLOOD ZONE - 100 YEAR - WATER LINE    |
| EX. OVERHEAD POWER OFFSET                  |
| EX. OVERHEAD POWER                         |
| NONPARTICIPATING RESIDENT                  |
| PARTICIPATING RESIDENT                     |
| KARST AREAS                                |
| KARST AREAS OFFSETS                        |
| MV AND HV EASEMENT                         |
| BUILDABLE AREA                             |

EXCLUSION AREA

PROPOSED PROJECT SUBSTATION LOCATION

PROPOSED UTILITY SUBSTATION LOCATION

PROPOSED BESS LOCATION

PROPOSED LAY DOWN AREA

IACENT OR BUSINESS – 300' IERS – 200' LINE – 25' , EAST AND WEST 80'