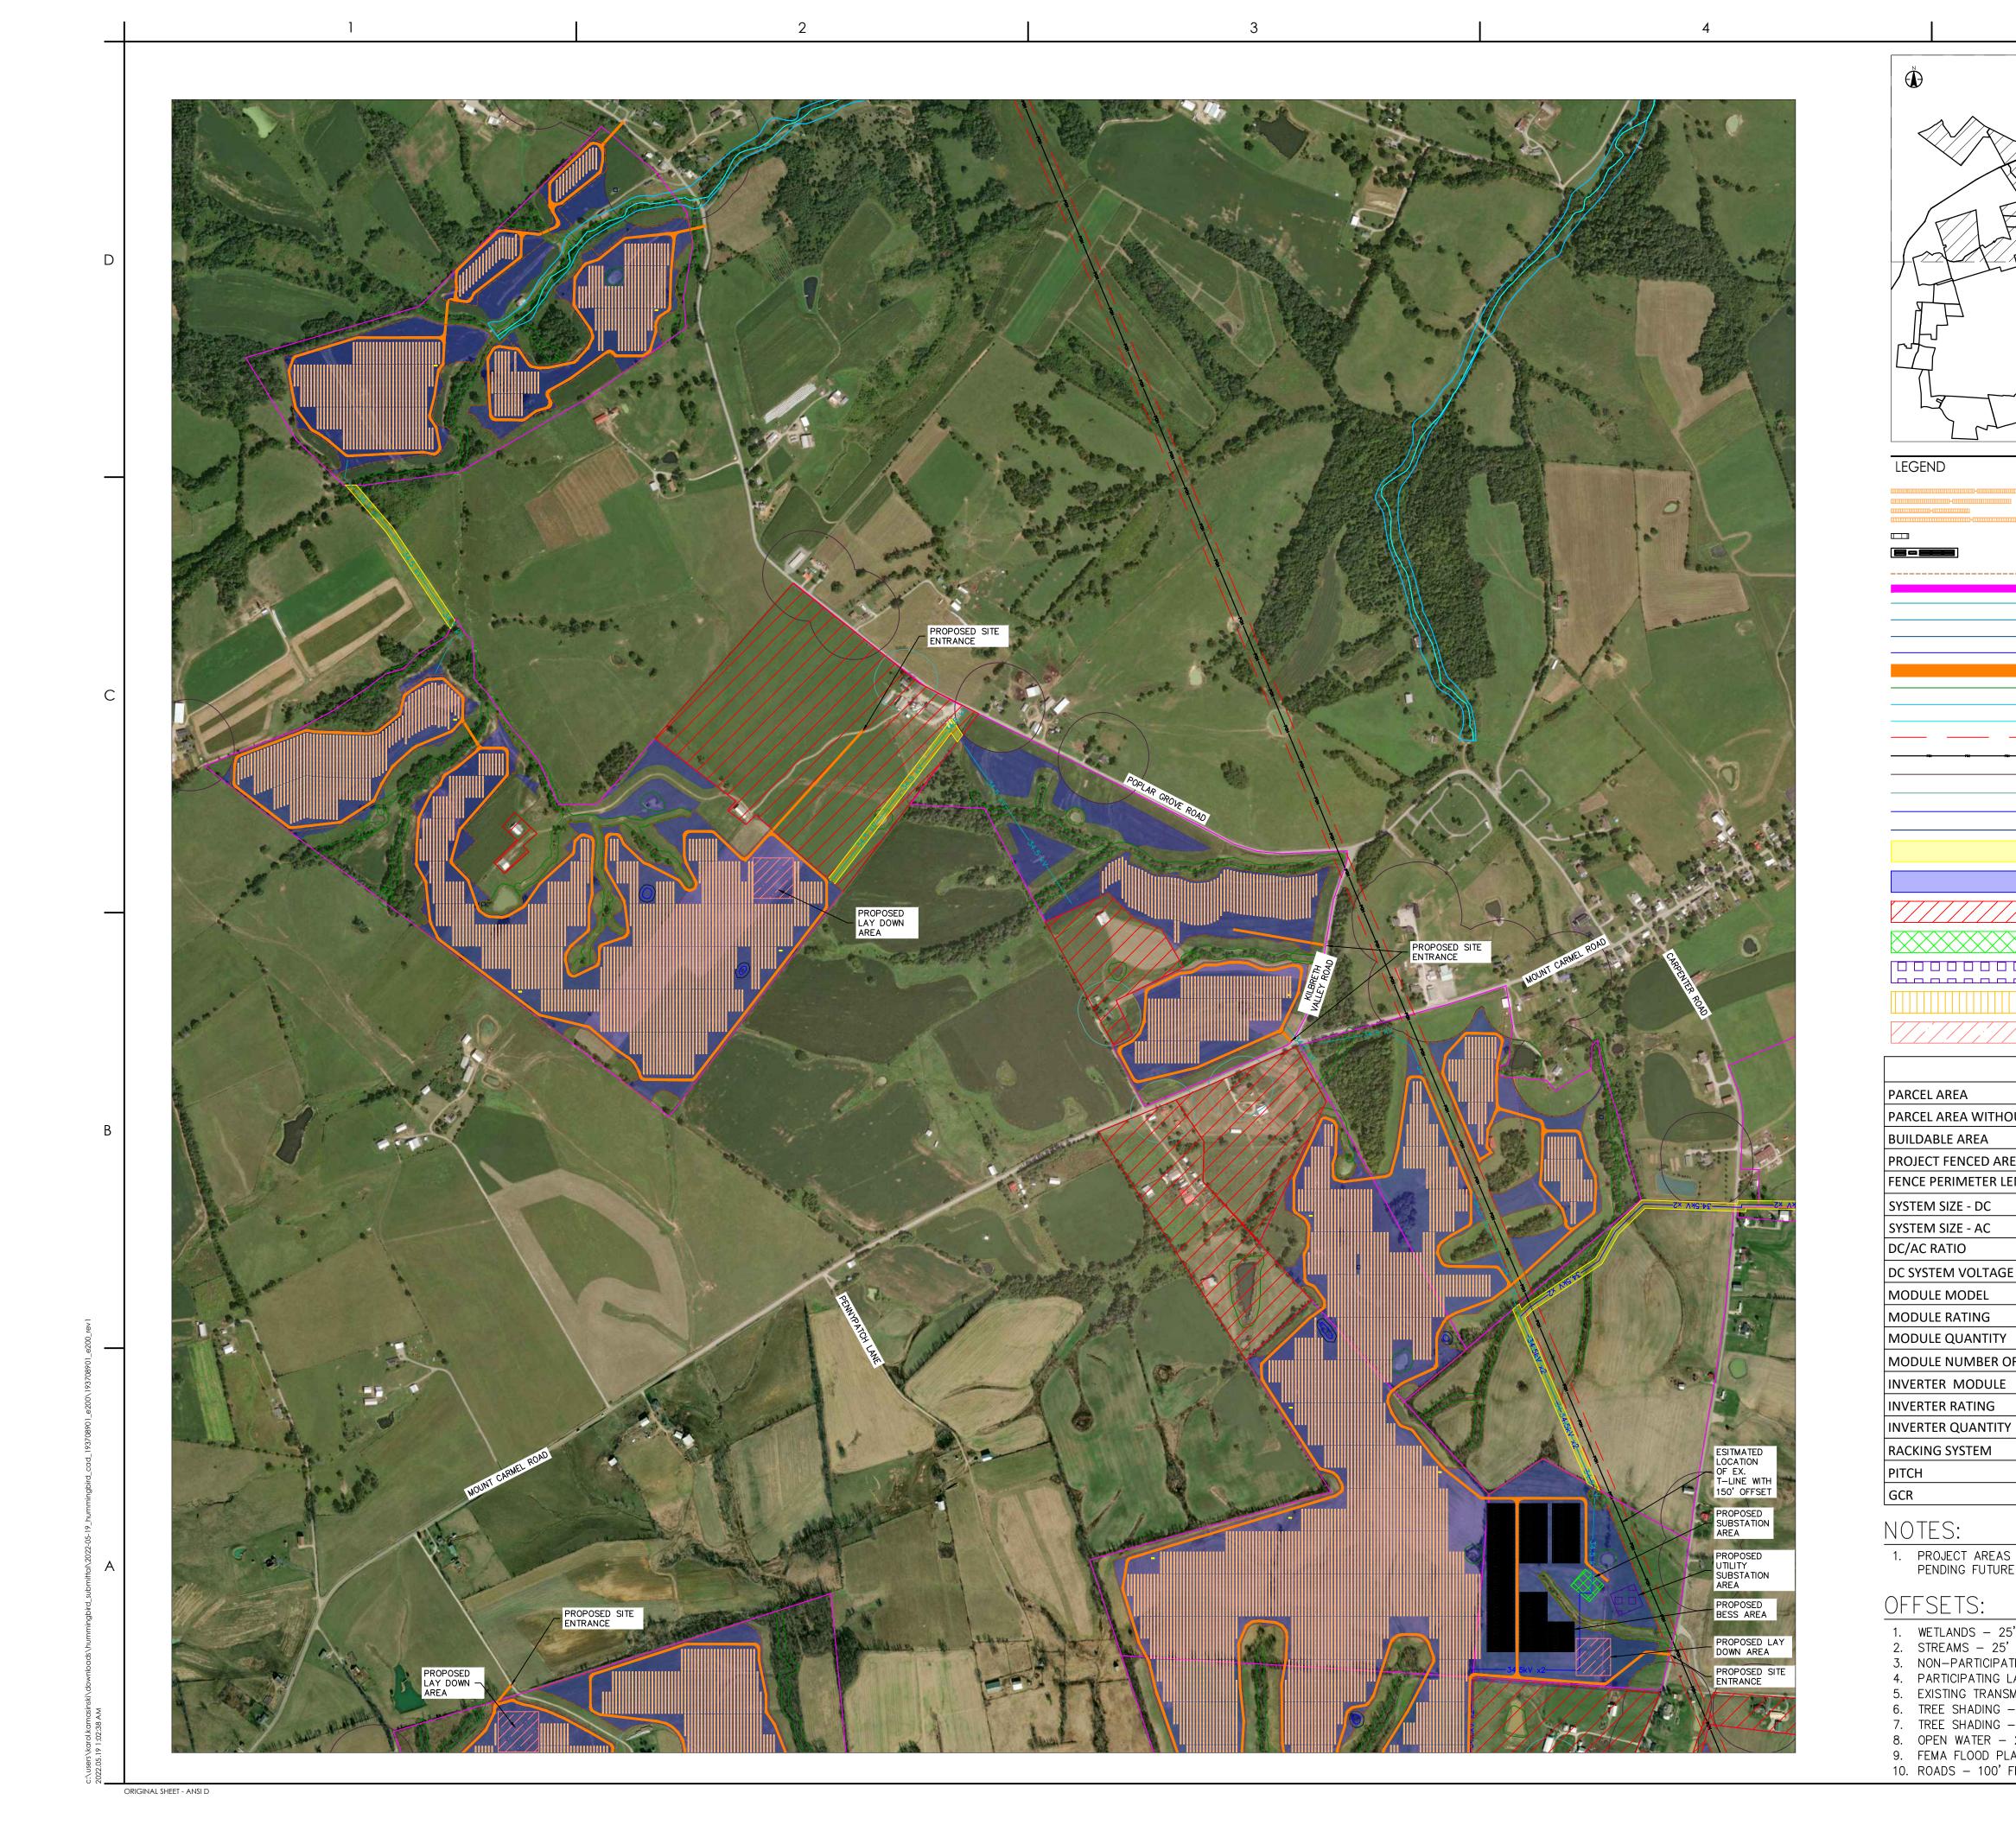

3. Pursuant to KRS 278.706(2)(b), the Project is located on approximately 2,352 acres near Mt. Carmel, Kentucky, in Fleming County (Exhibit A). The Project footprint, generally the area within the fence line where the Project infrastructure will be located, includes approximately 2,106 acres within the larger Project site after site constraints and proposed setbacks. The site consists of 38 parcels secured from 35 landowners pursuant to real estate agreements with each landowner. The Project parcels have generally experienced row crop agriculture, pastureland, and residential use. Evidence of harvested hay and row crop agriculture were observed within the Project area. Vegetation is sparse aside from forested riparian areas generally associated with the ephemeral and intermittent streams and tributaries that cross through the Project and forested upland areas. Topography is gently sloping upland with well-draining, non-hydric soils and geology is primarily comprised of limestone and shale.

5. Approximately 11,601.79 linear feet of private access roads will be utilized within the facility and will be constructed of all-weather gravel. The majority of these roads are existing. Roads will not exceed 16 feet (4.9 meters) in width, except for turning radii, which will not exceed 50 feet (15.2 meters) in radius. All entrances and driveways will comply with applicable design requirements for safe access and egress. The Project solar arrays will be secured with approximately 402,362 linear feet of perimeter fence, which will consist of six-foot chain link

## Exhibit A

ORIGINAL SHEET - ANSI D

 $\mathbf{\Phi}$ legend

-----

| PROJECT DATA                         |                   |  |  |  |
|--------------------------------------|-------------------|--|--|--|
| PARCEL AREA                          | 3905.41 ACRES     |  |  |  |
| PARCEL AREA WITHOUT EXCLUSION AREAS  | 3400.91 ACRES     |  |  |  |
| BUILDABLE AREA                       | 2352.94 ACRES     |  |  |  |
| PROJECT FENCED AREA                  | 2106.05 ACRES     |  |  |  |
| FENCE PERIMETER LENGTH (LINEAR FEET) | 402362.09         |  |  |  |
| SYSTEM SIZE - DC                     | 285 MWp           |  |  |  |
| SYSTEM SIZE - AC                     | 200 MWac at POI   |  |  |  |
| DC/AC RATIO                          | 1.4               |  |  |  |
| DC SYSTEM VOLTAGE                    | 1500 V            |  |  |  |
| MODULE MODEL                         | BiHiKu 7          |  |  |  |
| MODULE RATING                        | 495 W             |  |  |  |
| MODULE QUANTITY                      | 523436            |  |  |  |
| MODULE NUMBER OF STRINGS             | 16617             |  |  |  |
| INVERTER MODULE                      | FS4200M           |  |  |  |
| INVERTER RATING                      | 4.2               |  |  |  |
| INVERTER QUANTITY                    | 53                |  |  |  |
| RACKING SYSTEM                       | SAP 1P NEXTRACKER |  |  |  |
| РІТСН                                | 23.x FT           |  |  |  |
| GCR                                  | 31%               |  |  |  |
|                                      |                   |  |  |  |

# NOTES:

1. PROJECT AREAS ARE SUBJECT TO CHANGE PENDING FUTURE DESIGN CONSTRAINTS

## OFFSETS:

| 1.  | WETLANDS – 25'             |
|-----|----------------------------|
| 2.  | STREAMS – 25'              |
| 3.  | NON-PARTICIPATING ADJACE   |
| 4.  | PARTICIPATING LANDOWNERS   |
| 5.  | EXISTING TRANSMISSION LINE |
| 6.  | TREE SHADING - SOUTH 20    |
| 7.  | TREE SHADING - NORTH, EA   |
| 8.  | OPEN WATER – 25'           |
| 9.  |                            |
| 10. | ROADS – 100' FROM EDGE     |
|     |                            |

5

PROPOSED SOLAR ARRAY

| INVERTER STATION                           |
|--------------------------------------------|
| BATTERY ENERGY STORAGE SYSTEM              |
| PROPOSED FENCELINE                         |
| PROPERTY BOUNDARY                          |
| E-34.5kV-0H-25MW-1x                        |
| E-34.5kV-0H-25MW-2x                        |
| E-34.5kV-0H-50MW-1x                        |
| E-34.5kV-0H-50MW-2x                        |
| PROPOSED ACCESS ROADS                      |
| WETLAND AND WATERWAY SETBACKS              |
| FEMA FLOOD ZONE - 100 YEAR FLOOD PLAN AREA |
| FEMA FLOOD ZONE - 100 YEAR - WATER LINE    |
| EX. OVERHEAD POWER OFFSET                  |
| EX. OVERHEAD POWER                         |
| NONPARTICIPATING RESIDENT                  |
| PARTICIPATING RESIDENT                     |
| KARST AREAS                                |
| KARST AREAS OFFSETS                        |
| MV AND HV EASEMENT                         |
| BUILDABLE AREA                             |

EXCLUSION AREA

PROPOSED PROJECT SUBSTATION LOCATION

PROPOSED UTILITY SUBSTATION LOCATION

PROPOSED BESS LOCATION

PROPOSED LAY DOWN AREA

IACENT OR BUSINESS – 300' IERS – 200' LINE – 25' , EAST AND WEST 80'