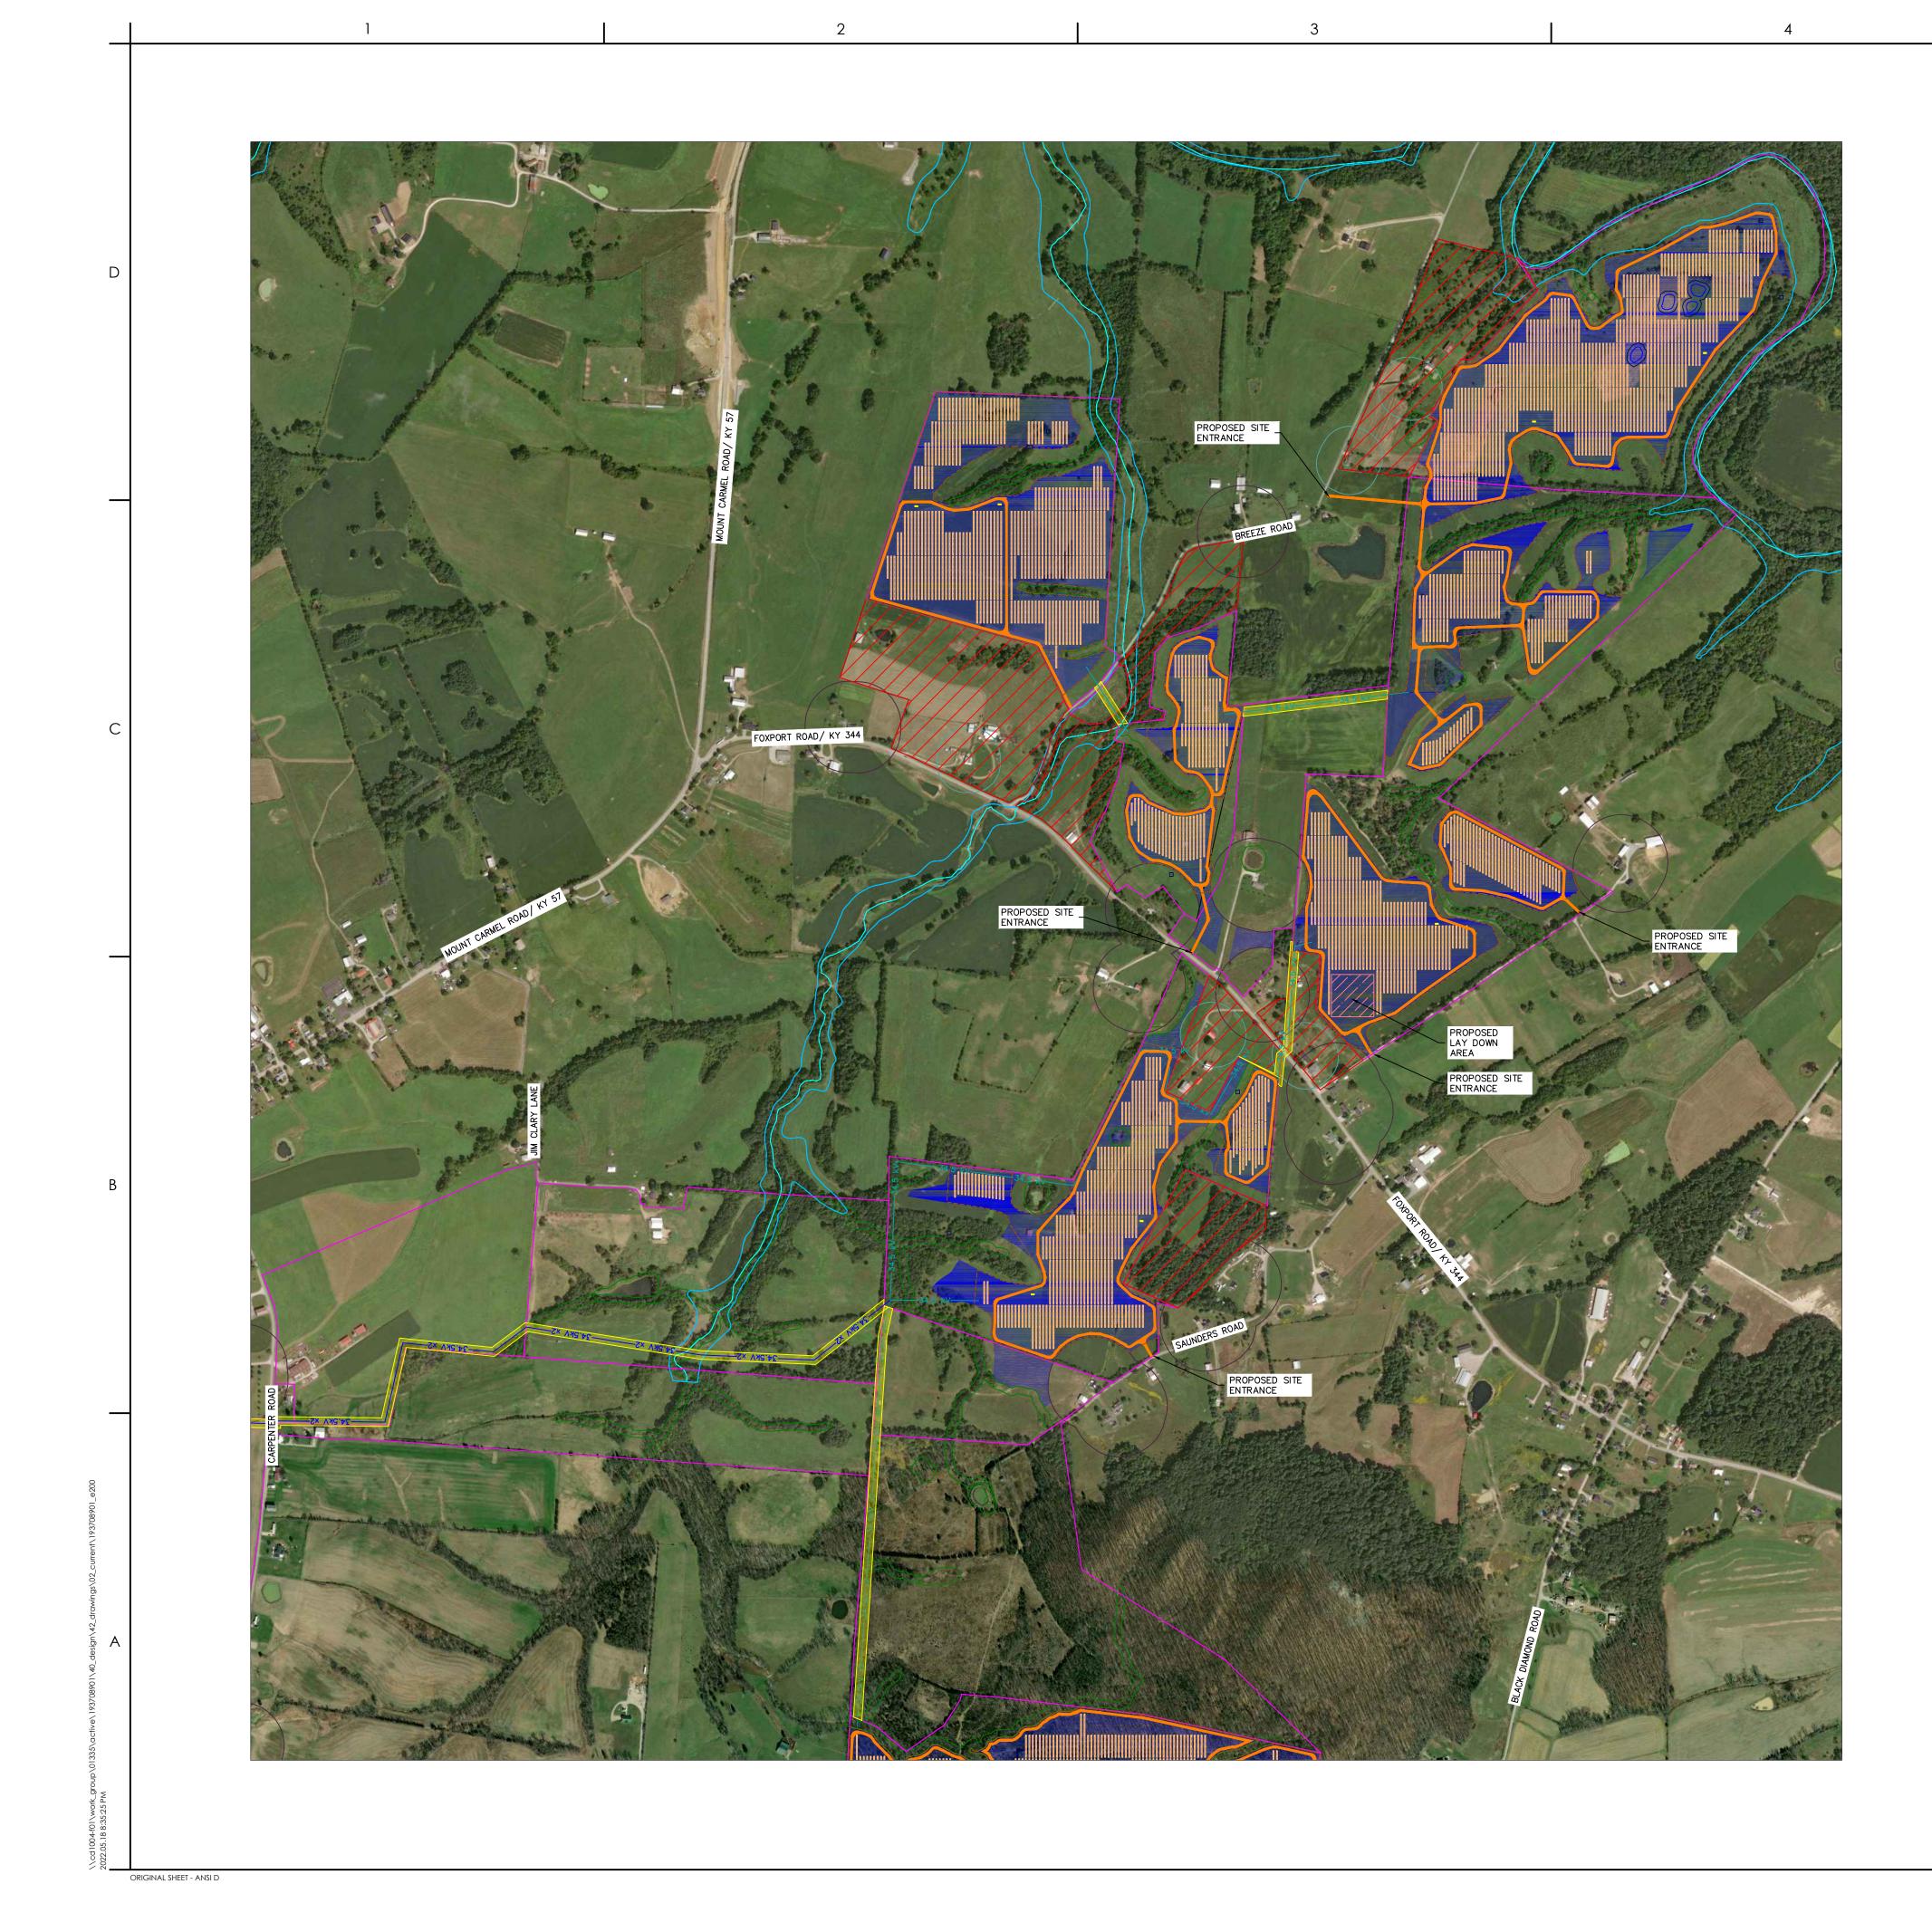

3. Pursuant to KRS 278.706(2)(b), the Project is located on approximately 2,352 acres near Mt. Carmel, Kentucky, in Fleming County (Exhibit A). The Project footprint, generally the area within the fence line where the Project infrastructure will be located, includes approximately 2,106 acres within the larger Project site after site constraints and proposed setbacks. The site consists of 38 parcels secured from 35 landowners pursuant to real estate agreements with each landowner. The Project parcels have generally experienced row crop agriculture, pastureland, and residential use. Evidence of harvested hay and row crop agriculture were observed within the Project area. Vegetation is sparse aside from forested riparian areas generally associated with the ephemeral and intermittent streams and tributaries that cross through the Project and forested upland areas. Topography is gently sloping upland with well-draining, non-hydric soils and geology is primarily comprised of limestone and shale.

## Exhibit A

ORIGINAL SHEET - ANSI D

 $\mathbf{\Phi}$ legend

-----

| PROJECT DATA                         |                   |  |  |  |
|--------------------------------------|-------------------|--|--|--|
| PARCEL AREA                          | 3905.41 ACRES     |  |  |  |
| PARCEL AREA WITHOUT EXCLUSION AREAS  | 3400.91 ACRES     |  |  |  |
| BUILDABLE AREA                       | 2352.94 ACRES     |  |  |  |
| PROJECT FENCED AREA                  | 2106.05 ACRES     |  |  |  |
| FENCE PERIMETER LENGTH (LINEAR FEET) | 402362.09         |  |  |  |
| SYSTEM SIZE - DC                     | 285 MWp           |  |  |  |
| SYSTEM SIZE - AC                     | 200 MWac at POI   |  |  |  |
| DC/AC RATIO                          | 1.4               |  |  |  |
| DC SYSTEM VOLTAGE                    | 1500 V            |  |  |  |
| MODULE MODEL                         | BiHiKu 7          |  |  |  |
| MODULE RATING                        | 495 W             |  |  |  |
| MODULE QUANTITY                      | 523436            |  |  |  |
| MODULE NUMBER OF STRINGS             | 16617             |  |  |  |
| INVERTER MODULE                      | FS4200M           |  |  |  |
| INVERTER RATING                      | 4.2               |  |  |  |
| INVERTER QUANTITY                    | 53                |  |  |  |
| RACKING SYSTEM                       | SAP 1P NEXTRACKER |  |  |  |
| РІТСН                                | 23.x FT           |  |  |  |
| GCR                                  | 31%               |  |  |  |
|                                      |                   |  |  |  |

## OFFSETS:

| 1.  | WETLANDS – 25'             |
|-----|----------------------------|
| 2.  | STREAMS – 25'              |
| 3.  | NON-PARTICIPATING ADJACE   |
| 4.  | PARTICIPATING LANDOWNERS   |
| 5.  | EXISTING TRANSMISSION LINE |
| 6.  | TREE SHADING - SOUTH 20    |
| 7.  | TREE SHADING - NORTH, EA   |
| 8.  | OPEN WATER – 25'           |
| 9.  |                            |
| 10. | ROADS – 100' FROM EDGE     |
|     |                            |

5

PROPOSED SOLAR ARRAY

| INVERTER STATION                           |
|--------------------------------------------|
| BATTERY ENERGY STORAGE SYSTEM              |
| PROPOSED FENCELINE                         |
| PROPERTY BOUNDARY                          |
| E-34.5kV-0H-25MW-1x                        |
| E-34.5kV-0H-25MW-2x                        |
| E-34.5kV-0H-50MW-1x                        |
| E-34.5kV-0H-50MW-2x                        |
| PROPOSED ACCESS ROADS                      |
| WETLAND AND WATERWAY SETBACKS              |
| FEMA FLOOD ZONE - 100 YEAR FLOOD PLAN AREA |
| FEMA FLOOD ZONE - 100 YEAR - WATER LINE    |
| EX. OVERHEAD POWER OFFSET                  |
| EX. OVERHEAD POWER                         |
| NONPARTICIPATING RESIDENT                  |
| PARTICIPATING RESIDENT                     |
| KARST AREAS                                |
| KARST AREAS OFFSETS                        |
| MV AND HV EASEMENT                         |
| BUILDABLE AREA                             |

EXCLUSION AREA

PROPOSED PROJECT SUBSTATION LOCATION

PROPOSED UTILITY SUBSTATION LOCATION

PROPOSED BESS LOCATION

PROPOSED LAY DOWN AREA

IACENT OR BUSINESS – 300' IERS – 200' LINE – 25' , EAST AND WEST 80'