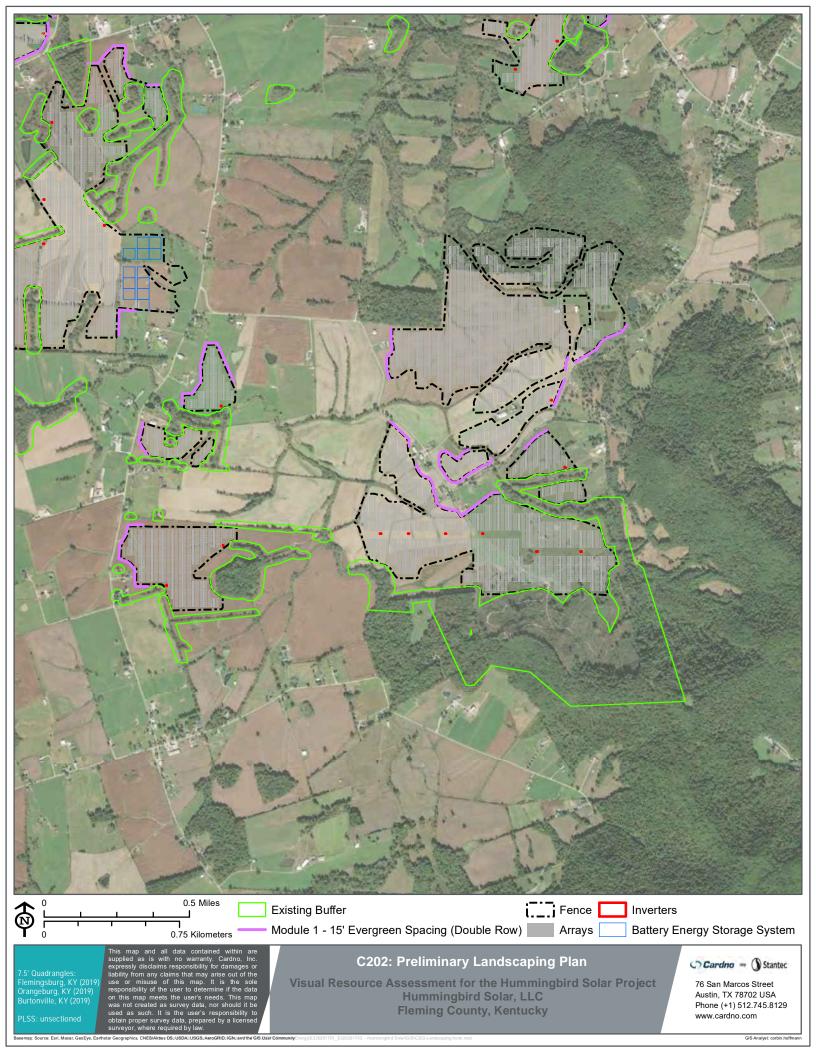

3. Pursuant to KRS 278.706(2)(b), the Project is located on approximately 2,352 acres near Mt. Carmel, Kentucky, in Fleming County (Exhibit A). The Project footprint, generally the area within the fence line where the Project infrastructure will be located, includes approximately 2,106 acres within the larger Project site after site constraints and proposed setbacks. The site consists of 38 parcels secured from 35 landowners pursuant to real estate agreements with each landowner. The Project parcels have generally experienced row crop agriculture, pastureland, and residential use. Evidence of harvested hay and row crop agriculture were observed within the Project area. Vegetation is sparse aside from forested riparian areas generally associated with the ephemeral and intermittent streams and tributaries that cross through the Project and forested upland areas. Topography is gently sloping upland with well-draining, non-hydric soils and geology is primarily comprised of limestone and shale.

5. Approximately 11,601.79 linear feet of private access roads will be utilized within the facility and will be constructed of all-weather gravel. The majority of these roads are existing. Roads will not exceed 16 feet (4.9 meters) in width, except for turning radii, which will not exceed 50 feet (15.2 meters) in radius. All entrances and driveways will comply with applicable design requirements for safe access and egress. The Project solar arrays will be secured with approximately 402,362 linear feet of perimeter fence, which will consist of six-foot chain link

fence. Fixed lighting at the perimeter will be limited to gates and the substation area and will be motion-activated to minimize light spillage. The Project will utilize construction methods that minimize large-scale grading and removal of native soil. Clearing and grubbing will occur where necessary. Minimal grading may be required to level rough or undulating areas of the site and to prepare soils for concrete foundations for substation equipment and inverters. Access roads will also be grubbed, graded, and compacted. The site cut and fill will be appropriately balanced, with no anticipation of import/export necessary.

25. The Applicant retained Kirkland Appraisals, LLC to prepare a Property Value Impact

Study to assess potential effects of the Project on nearby property values, and it is enclosed as Exhibit G. The matched pair analysis shows no impact on home values due to abutting or adjoining a solar farm as well as no impact to abutting or adjacent vacant residential or agricultural land where the solar farm is properly screened and buffered. The adjoining properties have sufficient setbacks from the proposed solar panels and supplemental vegetation is proposed to enhance the areas where the existing trees are insufficient to provide proper screening.