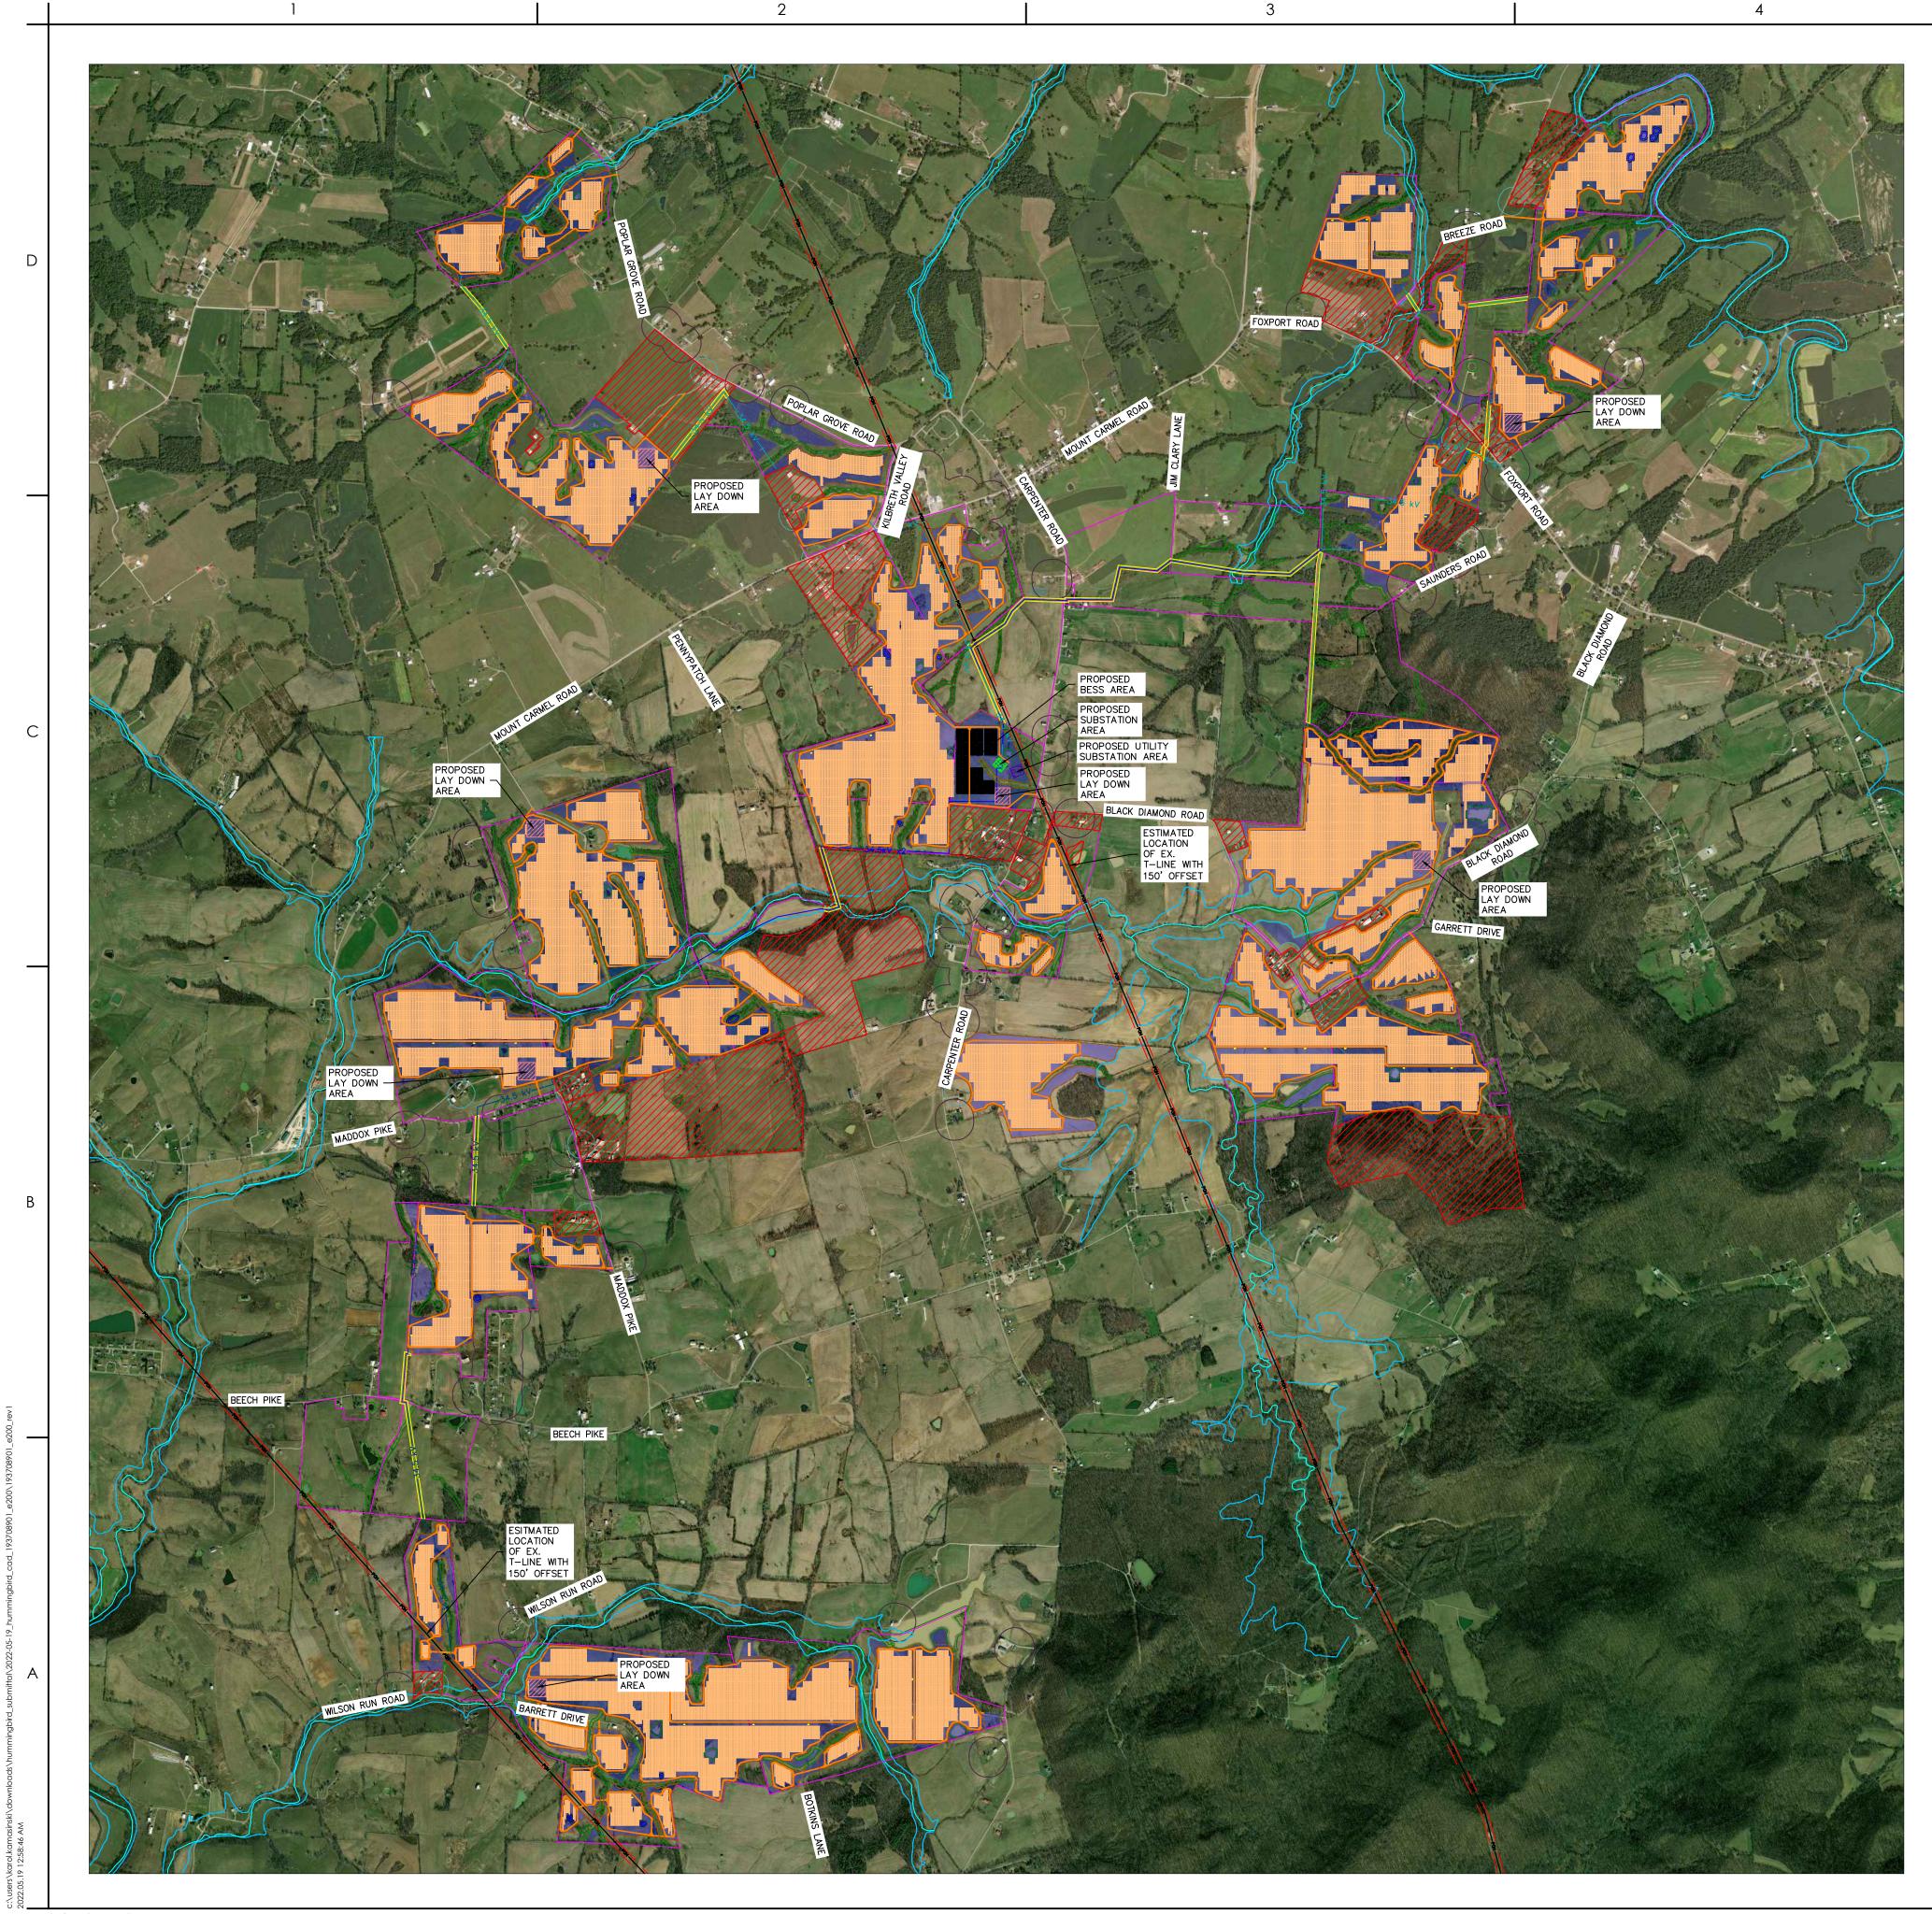

3. Pursuant to KRS 278.706(2)(b), the Project is located on approximately 2,352 acres near Mt. Carmel, Kentucky, in Fleming County (Exhibit A). The Project footprint, generally the area within the fence line where the Project infrastructure will be located, includes approximately 2,106 acres within the larger Project site after site constraints and proposed setbacks. The site consists of 38 parcels secured from 35 landowners pursuant to real estate agreements with each landowner. The Project parcels have generally experienced row crop agriculture, pastureland, and residential use. Evidence of harvested hay and row crop agriculture were observed within the Project area. Vegetation is sparse aside from forested riparian areas generally associated with the ephemeral and intermittent streams and tributaries that cross through the Project and forested upland areas. Topography is gently sloping upland with well-draining, non-hydric soils and geology is primarily comprised of limestone and shale.

## Exhibit A

ORIGINAL SHEET - ANSI D

 $\mathbf{\Phi}$ legend

-----

| PROJECT DATA                         |                   |  |  |  |
|--------------------------------------|-------------------|--|--|--|
| PARCEL AREA                          | 3905.41 ACRES     |  |  |  |
| PARCEL AREA WITHOUT EXCLUSION AREAS  | 3400.91 ACRES     |  |  |  |
| BUILDABLE AREA                       | 2352.94 ACRES     |  |  |  |
| PROJECT FENCED AREA                  | 2106.05 ACRES     |  |  |  |
| FENCE PERIMETER LENGTH (LINEAR FEET) | 402362.09         |  |  |  |
| SYSTEM SIZE - DC                     | 285 MWp           |  |  |  |
| SYSTEM SIZE - AC                     | 200 MWac at POI   |  |  |  |
| DC/AC RATIO                          | 1.4               |  |  |  |
| DC SYSTEM VOLTAGE                    | 1500 V            |  |  |  |
| MODULE MODEL                         | BiHiKu 7          |  |  |  |
| MODULE RATING                        | 495 W             |  |  |  |
| MODULE QUANTITY                      | 523436            |  |  |  |
| MODULE NUMBER OF STRINGS             | 16617             |  |  |  |
| INVERTER MODULE                      | FS4200M           |  |  |  |
| INVERTER RATING                      | 4.2               |  |  |  |
| INVERTER QUANTITY                    | 53                |  |  |  |
| RACKING SYSTEM                       | SAP 1P NEXTRACKER |  |  |  |
| РІТСН                                | 23.x FT           |  |  |  |
| GCR                                  | 31%               |  |  |  |
|                                      |                   |  |  |  |

## OFFSETS:

| 1.  | WETLANDS – 25'             |
|-----|----------------------------|
| 2.  | STREAMS – 25'              |
| 3.  | NON-PARTICIPATING ADJACE   |
| 4.  | PARTICIPATING LANDOWNERS   |
| 5.  | EXISTING TRANSMISSION LINE |
| 6.  | TREE SHADING - SOUTH 20    |
| 7.  | TREE SHADING - NORTH, EA   |
| 8.  | OPEN WATER – 25'           |
| 9.  |                            |
| 10. | ROADS – 100' FROM EDGE     |
|     |                            |

5

PROPOSED SOLAR ARRAY

| INVERTER STATION                           |
|--------------------------------------------|
| BATTERY ENERGY STORAGE SYSTEM              |
| PROPOSED FENCELINE                         |
| PROPERTY BOUNDARY                          |
| E-34.5kV-0H-25MW-1x                        |
| E-34.5kV-0H-25MW-2x                        |
| E-34.5kV-0H-50MW-1x                        |
| E-34.5kV-0H-50MW-2x                        |
| PROPOSED ACCESS ROADS                      |
| WETLAND AND WATERWAY SETBACKS              |
| FEMA FLOOD ZONE - 100 YEAR FLOOD PLAN AREA |
| FEMA FLOOD ZONE - 100 YEAR - WATER LINE    |
| EX. OVERHEAD POWER OFFSET                  |
| EX. OVERHEAD POWER                         |
| NONPARTICIPATING RESIDENT                  |
| PARTICIPATING RESIDENT                     |
| KARST AREAS                                |
| KARST AREAS OFFSETS                        |
| MV AND HV EASEMENT                         |
| BUILDABLE AREA                             |

EXCLUSION AREA

PROPOSED PROJECT SUBSTATION LOCATION

PROPOSED UTILITY SUBSTATION LOCATION

PROPOSED BESS LOCATION

PROPOSED LAY DOWN AREA

IACENT OR BUSINESS – 300' IERS – 200' LINE – 25' , EAST AND WEST 80'