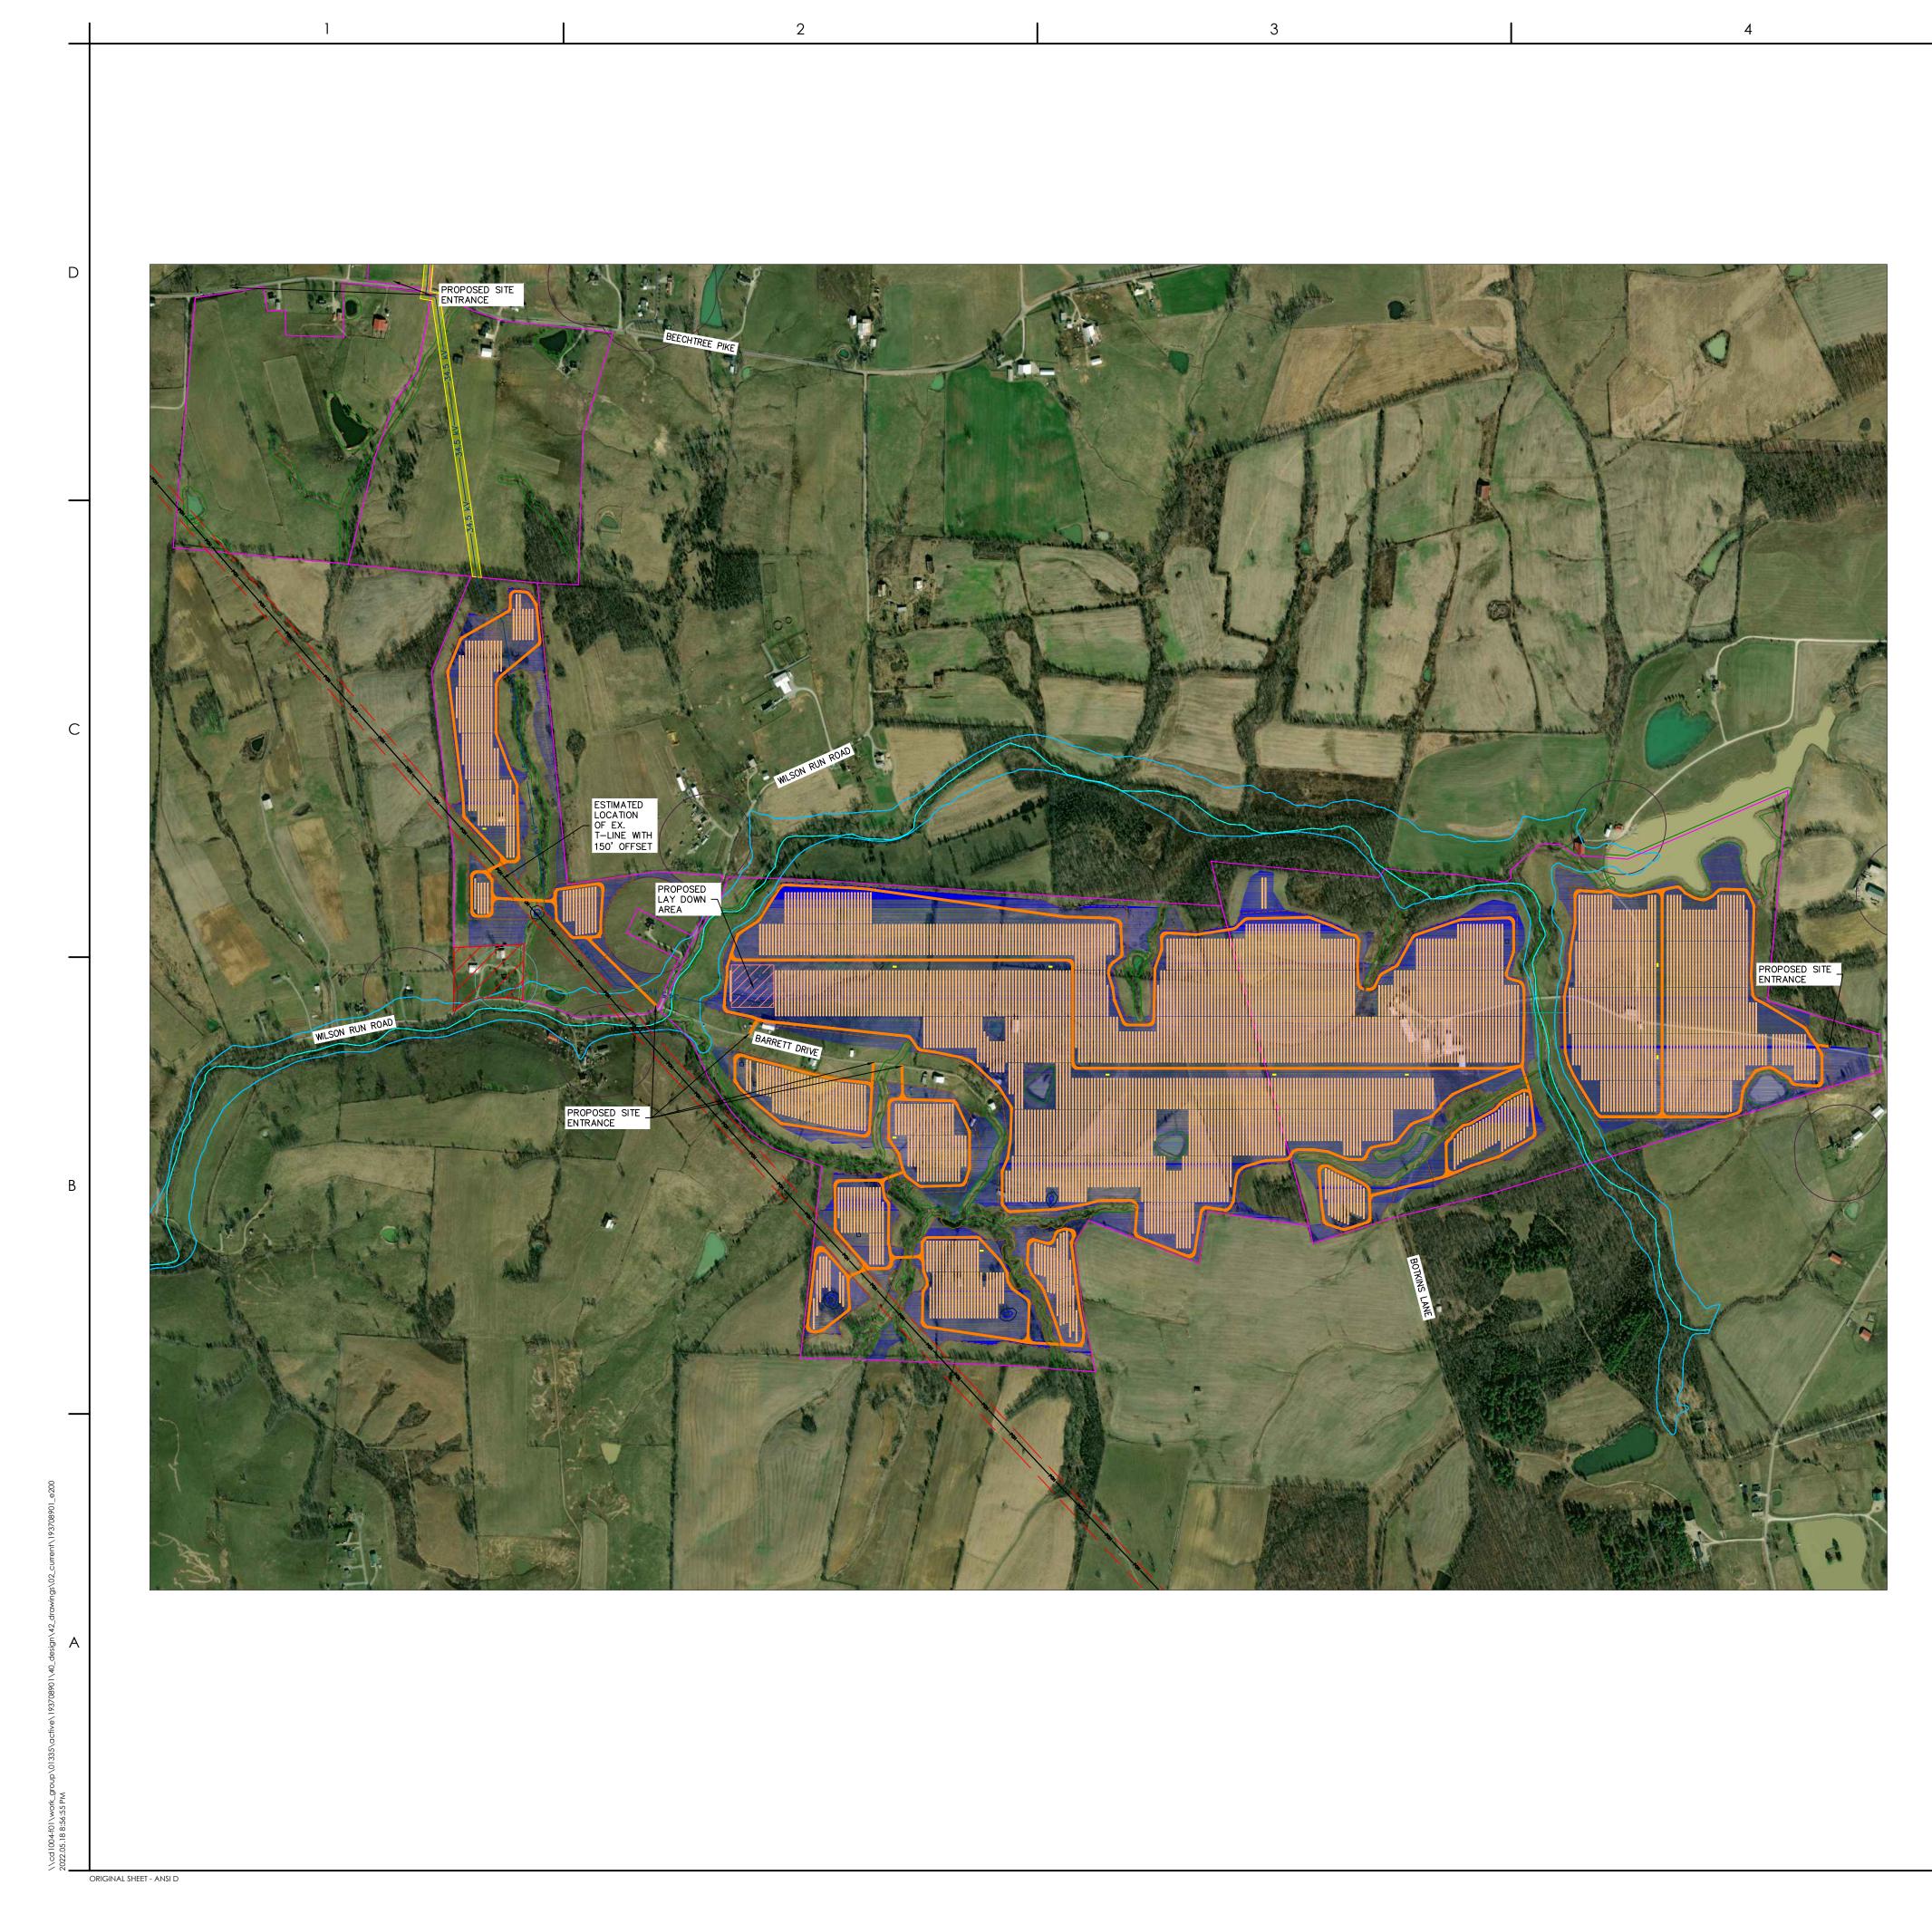

3. Pursuant to KRS 278.706(2)(b), the Project is located on approximately 2,352 acres near Mt. Carmel, Kentucky, in Fleming County (Exhibit A). The Project footprint, generally the area within the fence line where the Project infrastructure will be located, includes approximately 2,106 acres within the larger Project site after site constraints and proposed setbacks. The site consists of 38 parcels secured from 35 landowners pursuant to real estate agreements with each landowner. The Project parcels have generally experienced row crop agriculture, pastureland, and residential use. Evidence of harvested hay and row crop agriculture were observed within the Project area. Vegetation is sparse aside from forested riparian areas generally associated with the ephemeral and intermittent streams and tributaries that cross through the Project and forested upland areas. Topography is gently sloping upland with well-draining, non-hydric soils and geology is primarily comprised of limestone and shale.

## Exhibit A

ORIGINAL SHEET - ANSI D

 $\mathbf{\Phi}$ legend

-----

| PROJECT DATA                         |                   |  |  |  |
|--------------------------------------|-------------------|--|--|--|
| PARCEL AREA                          | 3905.41 ACRES     |  |  |  |
| PARCEL AREA WITHOUT EXCLUSION AREAS  | 3400.91 ACRES     |  |  |  |
| BUILDABLE AREA                       | 2352.94 ACRES     |  |  |  |
| PROJECT FENCED AREA                  | 2106.05 ACRES     |  |  |  |
| FENCE PERIMETER LENGTH (LINEAR FEET) | 402362.09         |  |  |  |
| SYSTEM SIZE - DC                     | 285 MWp           |  |  |  |
| SYSTEM SIZE - AC                     | 200 MWac at POI   |  |  |  |
| DC/AC RATIO                          | 1.4               |  |  |  |
| DC SYSTEM VOLTAGE                    | 1500 V            |  |  |  |
| MODULE MODEL                         | BiHiKu 7          |  |  |  |
| MODULE RATING                        | 495 W             |  |  |  |
| MODULE QUANTITY                      | 523436            |  |  |  |
| MODULE NUMBER OF STRINGS             | 16617             |  |  |  |
| INVERTER MODULE                      | FS4200M           |  |  |  |
| INVERTER RATING                      | 4.2               |  |  |  |
| INVERTER QUANTITY                    | 53                |  |  |  |
| RACKING SYSTEM                       | SAP 1P NEXTRACKER |  |  |  |
| РІТСН                                | 23.x FT           |  |  |  |
| GCR                                  | 31%               |  |  |  |
|                                      |                   |  |  |  |

# NOTES:

1. PROJECT AREAS ARE SUBJECT TO CHANGE PENDING FUTURE DESIGN CONSTRAINTS

## OFFSETS:

| 1.  | WETLANDS – 25'             |
|-----|----------------------------|
| 2.  | STREAMS – 25'              |
| 3.  | NON-PARTICIPATING ADJACE   |
| 4.  | PARTICIPATING LANDOWNERS   |
| 5.  | EXISTING TRANSMISSION LINE |
| 6.  | TREE SHADING - SOUTH 20    |
| 7.  | TREE SHADING - NORTH, EA   |
| 8.  | OPEN WATER – 25'           |
| 9.  |                            |
| 10. | ROADS – 100' FROM EDGE     |
|     |                            |

5

PROPOSED SOLAR ARRAY

| INVERTER STATION                           |
|--------------------------------------------|
| BATTERY ENERGY STORAGE SYSTEM              |
| PROPOSED FENCELINE                         |
| PROPERTY BOUNDARY                          |
| E-34.5kV-0H-25MW-1x                        |
| E-34.5kV-0H-25MW-2x                        |
| E-34.5kV-0H-50MW-1x                        |
| E-34.5kV-0H-50MW-2x                        |
| PROPOSED ACCESS ROADS                      |
| WETLAND AND WATERWAY SETBACKS              |
| FEMA FLOOD ZONE - 100 YEAR FLOOD PLAN AREA |
| FEMA FLOOD ZONE - 100 YEAR - WATER LINE    |
| EX. OVERHEAD POWER OFFSET                  |
| EX. OVERHEAD POWER                         |
| NONPARTICIPATING RESIDENT                  |
| PARTICIPATING RESIDENT                     |
| KARST AREAS                                |
| KARST AREAS OFFSETS                        |
| MV AND HV EASEMENT                         |
| BUILDABLE AREA                             |

EXCLUSION AREA

PROPOSED PROJECT SUBSTATION LOCATION

PROPOSED UTILITY SUBSTATION LOCATION

PROPOSED BESS LOCATION

PROPOSED LAY DOWN AREA

IACENT OR BUSINESS – 300' IERS – 200' LINE – 25' , EAST AND WEST 80'