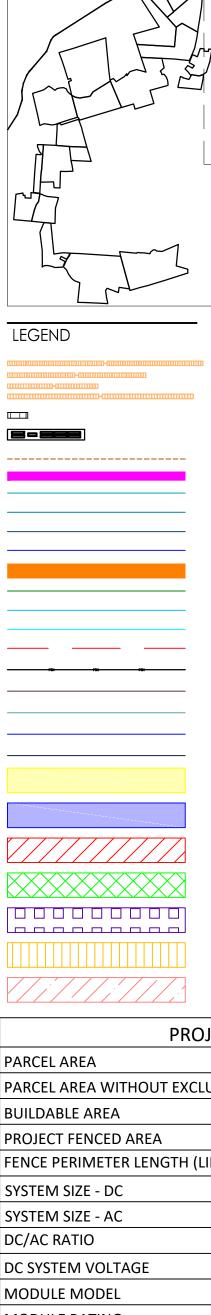

## Exhibit A

ORIGINAL SHEET - ANSI D

 $\mathbf{\Phi}$ legend

-----

| PROJECT DATA                         |                   |  |  |  |
|--------------------------------------|-------------------|--|--|--|
| PARCEL AREA                          | 3905.41 ACRES     |  |  |  |
| PARCEL AREA WITHOUT EXCLUSION AREAS  | 3400.91 ACRES     |  |  |  |
| BUILDABLE AREA                       | 2352.94 ACRES     |  |  |  |
| PROJECT FENCED AREA                  | 2106.05 ACRES     |  |  |  |
| FENCE PERIMETER LENGTH (LINEAR FEET) | 402362.09         |  |  |  |
| SYSTEM SIZE - DC                     | 285 MWp           |  |  |  |
| SYSTEM SIZE - AC                     | 200 MWac at POI   |  |  |  |
| DC/AC RATIO                          | 1.4               |  |  |  |
| DC SYSTEM VOLTAGE                    | 1500 V            |  |  |  |
| MODULE MODEL                         | BiHiKu 7          |  |  |  |
| MODULE RATING                        | 495 W             |  |  |  |
| MODULE QUANTITY                      | 523436            |  |  |  |
| MODULE NUMBER OF STRINGS             | 16617             |  |  |  |
| INVERTER MODULE                      | FS4200M           |  |  |  |
| INVERTER RATING                      | 4.2               |  |  |  |
| INVERTER QUANTITY                    | 53                |  |  |  |
| RACKING SYSTEM                       | SAP 1P NEXTRACKER |  |  |  |
| РІТСН                                | 23.x FT           |  |  |  |
| GCR                                  | 31%               |  |  |  |
|                                      |                   |  |  |  |

# NOTES:

1. PROJECT AREAS ARE SUBJECT TO CHANGE PENDING FUTURE DESIGN CONSTRAINTS

## OFFSETS:

| 1.  | WETLANDS – 25'             |
|-----|----------------------------|
| 2.  | STREAMS – 25'              |
| 3.  | NON-PARTICIPATING ADJACE   |
| 4.  | PARTICIPATING LANDOWNERS   |
| 5.  | EXISTING TRANSMISSION LINE |
| 6.  | TREE SHADING - SOUTH 20    |
| 7.  | TREE SHADING - NORTH, EA   |
| 8.  | OPEN WATER – 25'           |
| 9.  |                            |
| 10. | ROADS – 100' FROM EDGE     |
|     |                            |

5

PROPOSED SOLAR ARRAY

| INVERTER STATION                           |
|--------------------------------------------|
| BATTERY ENERGY STORAGE SYSTEM              |
| PROPOSED FENCELINE                         |
| PROPERTY BOUNDARY                          |
| E-34.5kV-0H-25MW-1x                        |
| E-34.5kV-0H-25MW-2x                        |
| E-34.5kV-0H-50MW-1x                        |
| E-34.5kV-0H-50MW-2x                        |
| PROPOSED ACCESS ROADS                      |
| WETLAND AND WATERWAY SETBACKS              |
| FEMA FLOOD ZONE - 100 YEAR FLOOD PLAN AREA |
| FEMA FLOOD ZONE - 100 YEAR - WATER LINE    |
| EX. OVERHEAD POWER OFFSET                  |
| EX. OVERHEAD POWER                         |
| NONPARTICIPATING RESIDENT                  |
| PARTICIPATING RESIDENT                     |
| KARST AREAS                                |
| KARST AREAS OFFSETS                        |
| MV AND HV EASEMENT                         |
| BUILDABLE AREA                             |

EXCLUSION AREA

PROPOSED PROJECT SUBSTATION LOCATION

PROPOSED UTILITY SUBSTATION LOCATION

PROPOSED BESS LOCATION

PROPOSED LAY DOWN AREA

IACENT OR BUSINESS – 300' IERS – 200' LINE – 25' , EAST AND WEST 80'