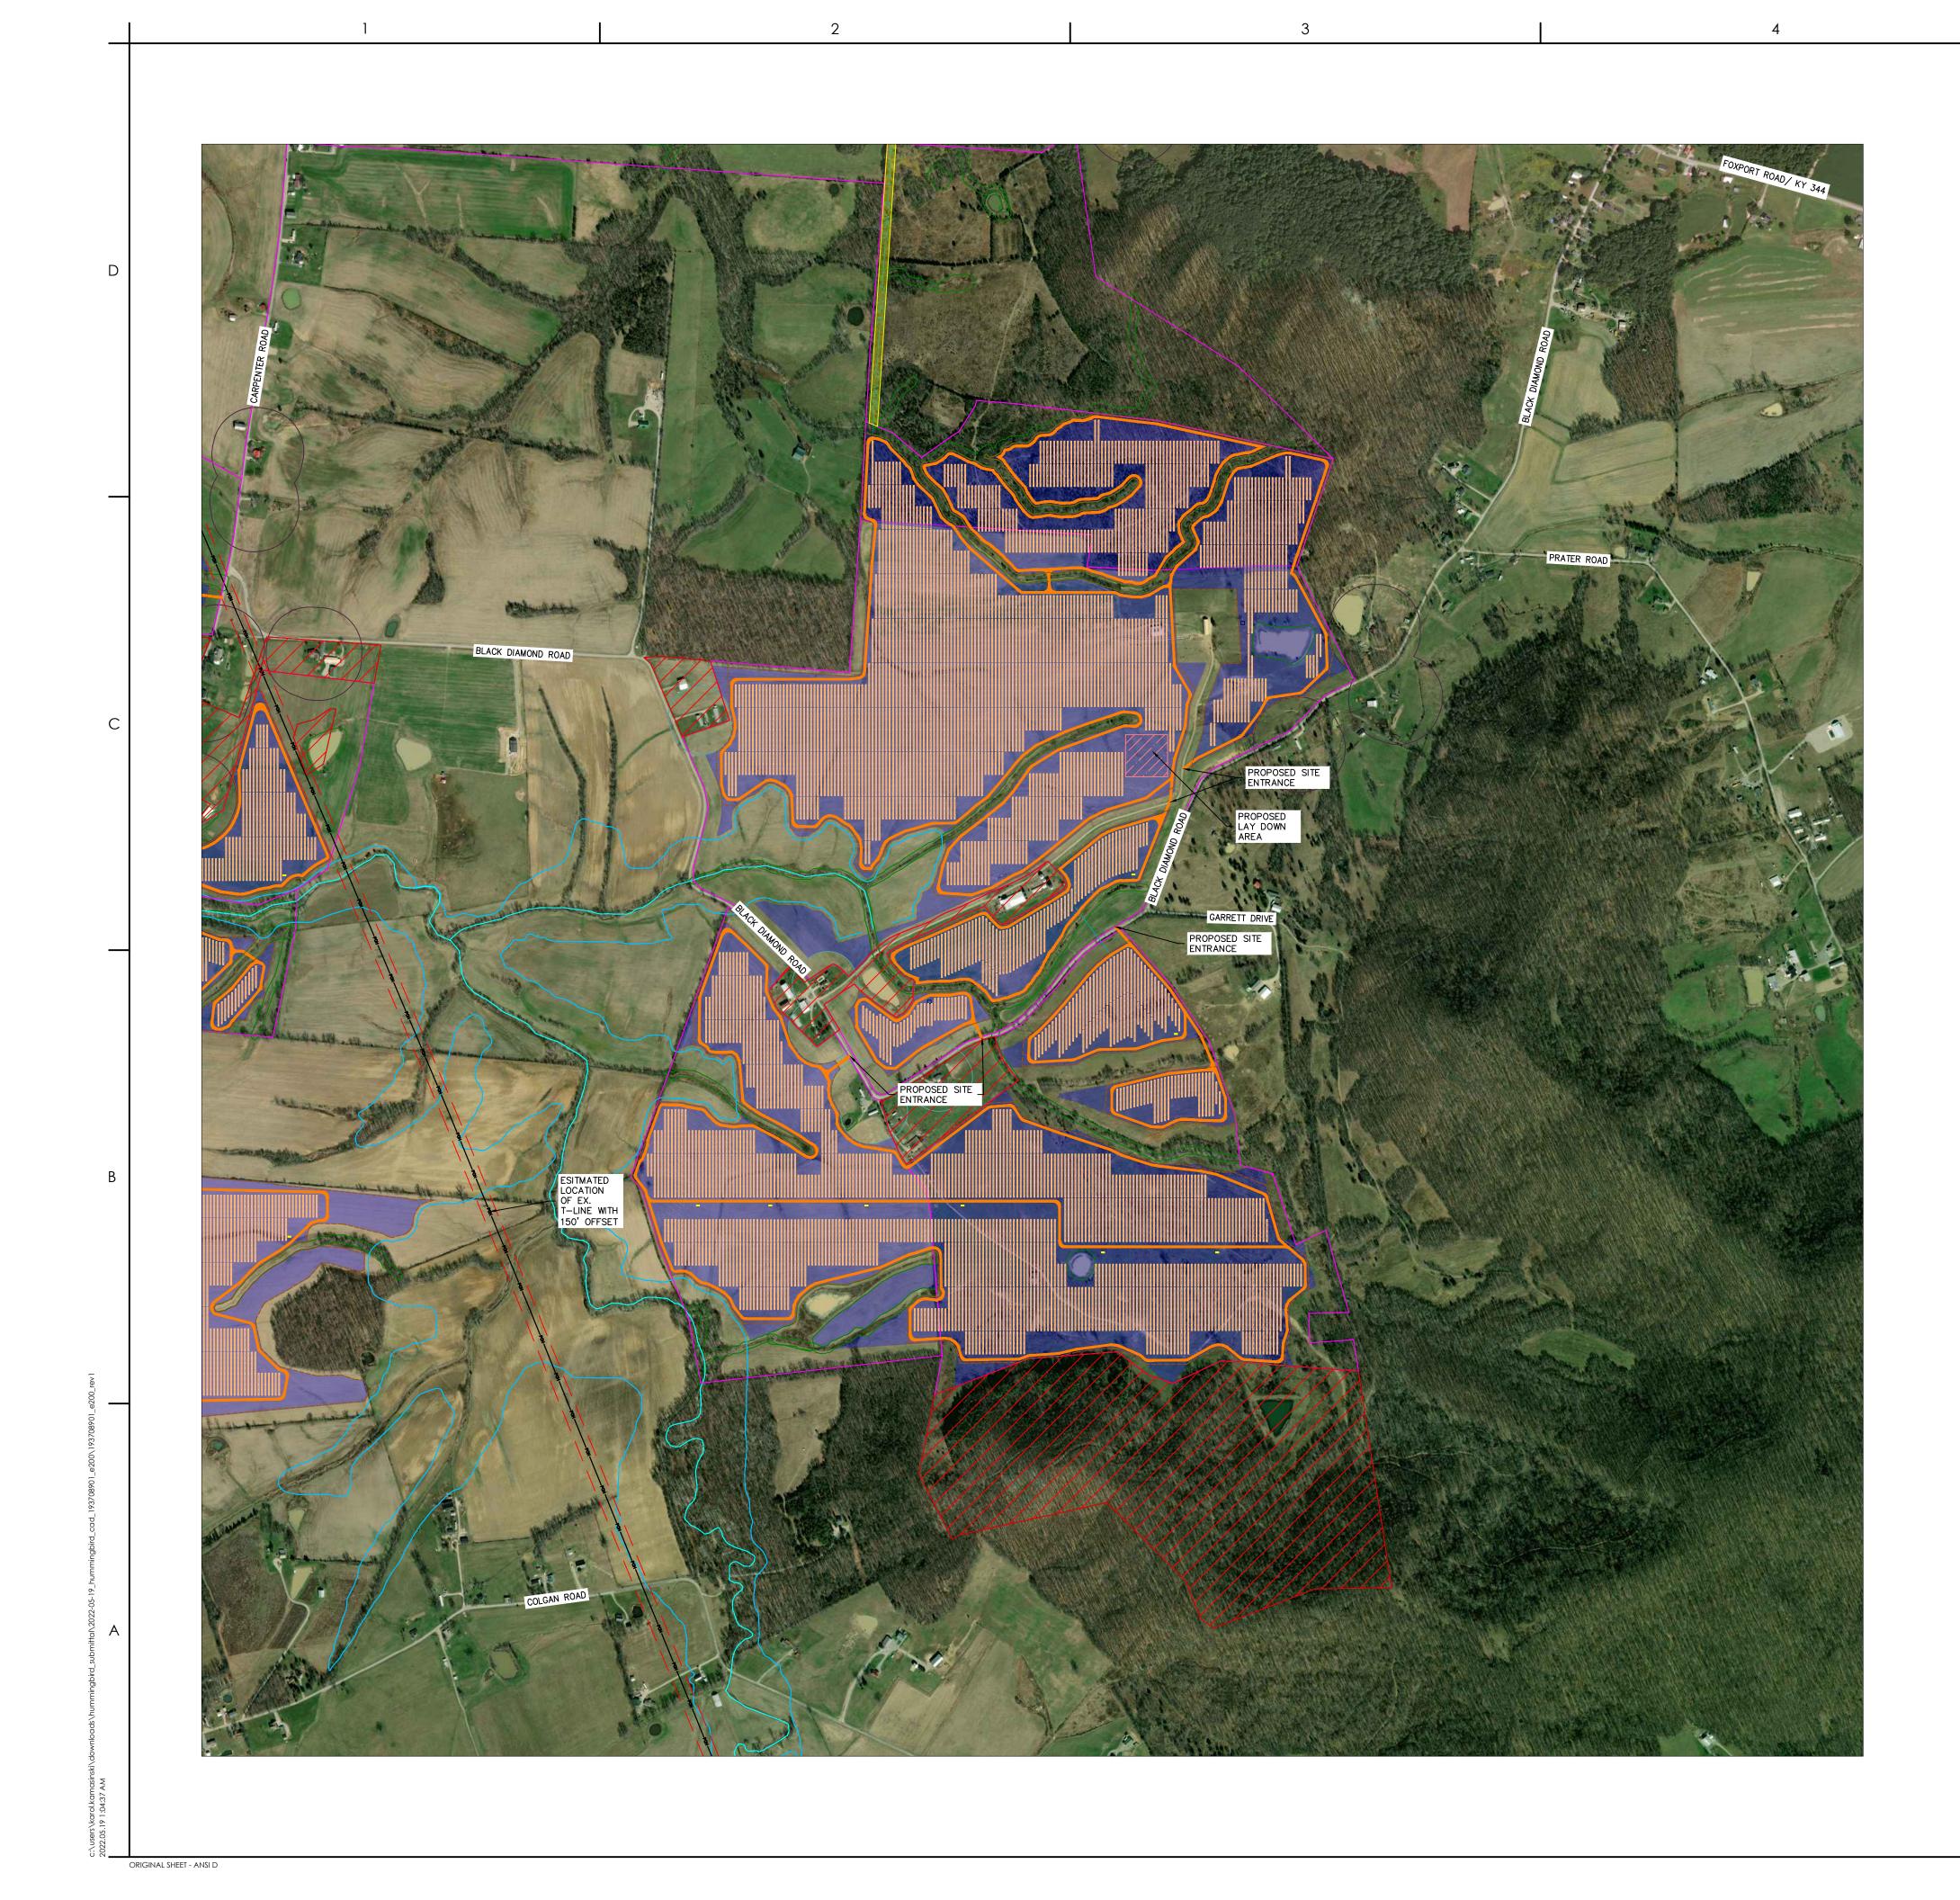

3. Pursuant to KRS 278.706(2)(b), the Project is located on approximately 2,352 acres near Mt. Carmel, Kentucky, in Fleming County (Exhibit A). The Project footprint, generally the area within the fence line where the Project infrastructure will be located, includes approximately 2,106 acres within the larger Project site after site constraints and proposed setbacks. The site consists of 38 parcels secured from 35 landowners pursuant to real estate agreements with each landowner. The Project parcels have generally experienced row crop agriculture, pastureland, and residential use. Evidence of harvested hay and row crop agriculture were observed within the Project area. Vegetation is sparse aside from forested riparian areas generally associated with the ephemeral and intermittent streams and tributaries that cross through the Project and forested upland areas. Topography is gently sloping upland with well-draining, non-hydric soils and geology is primarily comprised of limestone and shale.

## Exhibit A

ORIGINAL SHEET - ANSI D

 $\mathbf{\Phi}$ legend

-----

| PROJECT DATA                         |                   |  |  |  |
|--------------------------------------|-------------------|--|--|--|
| PARCEL AREA                          | 3905.41 ACRES     |  |  |  |
| PARCEL AREA WITHOUT EXCLUSION AREAS  | 3400.91 ACRES     |  |  |  |
| BUILDABLE AREA                       | 2352.94 ACRES     |  |  |  |
| PROJECT FENCED AREA                  | 2106.05 ACRES     |  |  |  |
| FENCE PERIMETER LENGTH (LINEAR FEET) | 402362.09         |  |  |  |
| SYSTEM SIZE - DC                     | 285 MWp           |  |  |  |
| SYSTEM SIZE - AC                     | 200 MWac at POI   |  |  |  |
| DC/AC RATIO                          | 1.4               |  |  |  |
| DC SYSTEM VOLTAGE                    | 1500 V            |  |  |  |
| MODULE MODEL                         | BiHiKu 7          |  |  |  |
| MODULE RATING                        | 495 W             |  |  |  |
| MODULE QUANTITY                      | 523436            |  |  |  |
| MODULE NUMBER OF STRINGS             | 16617             |  |  |  |
| INVERTER MODULE                      | FS4200M           |  |  |  |
| INVERTER RATING                      | 4.2               |  |  |  |
| INVERTER QUANTITY                    | 53                |  |  |  |
| RACKING SYSTEM                       | SAP 1P NEXTRACKER |  |  |  |
| РІТСН                                | 23.x FT           |  |  |  |
| GCR                                  | 31%               |  |  |  |
|                                      |                   |  |  |  |

# NOTES:

1. PROJECT AREAS ARE SUBJECT TO CHANGE PENDING FUTURE DESIGN CONSTRAINTS

## OFFSETS:

| 1.  | WETLANDS – 25'             |
|-----|----------------------------|
| 2.  | STREAMS – 25'              |
| 3.  | NON-PARTICIPATING ADJACE   |
| 4.  | PARTICIPATING LANDOWNERS   |
| 5.  | EXISTING TRANSMISSION LINE |
| 6.  | TREE SHADING - SOUTH 20    |
| 7.  | TREE SHADING - NORTH, EA   |
| 8.  | OPEN WATER – 25'           |
| 9.  |                            |
| 10. | ROADS – 100' FROM EDGE     |
|     |                            |

5

PROPOSED SOLAR ARRAY

| INVERTER STATION                           |
|--------------------------------------------|
| BATTERY ENERGY STORAGE SYSTEM              |
| PROPOSED FENCELINE                         |
| PROPERTY BOUNDARY                          |
| E-34.5kV-0H-25MW-1x                        |
| E-34.5kV-0H-25MW-2x                        |
| E-34.5kV-0H-50MW-1x                        |
| E-34.5kV-0H-50MW-2x                        |
| PROPOSED ACCESS ROADS                      |
| WETLAND AND WATERWAY SETBACKS              |
| FEMA FLOOD ZONE - 100 YEAR FLOOD PLAN AREA |
| FEMA FLOOD ZONE - 100 YEAR - WATER LINE    |
| EX. OVERHEAD POWER OFFSET                  |
| EX. OVERHEAD POWER                         |
| NONPARTICIPATING RESIDENT                  |
| PARTICIPATING RESIDENT                     |
| KARST AREAS                                |
| KARST AREAS OFFSETS                        |
| MV AND HV EASEMENT                         |
| BUILDABLE AREA                             |

EXCLUSION AREA

PROPOSED PROJECT SUBSTATION LOCATION

PROPOSED UTILITY SUBSTATION LOCATION

PROPOSED BESS LOCATION

PROPOSED LAY DOWN AREA

IACENT OR BUSINESS – 300' IERS – 200' LINE – 25' , EAST AND WEST 80'