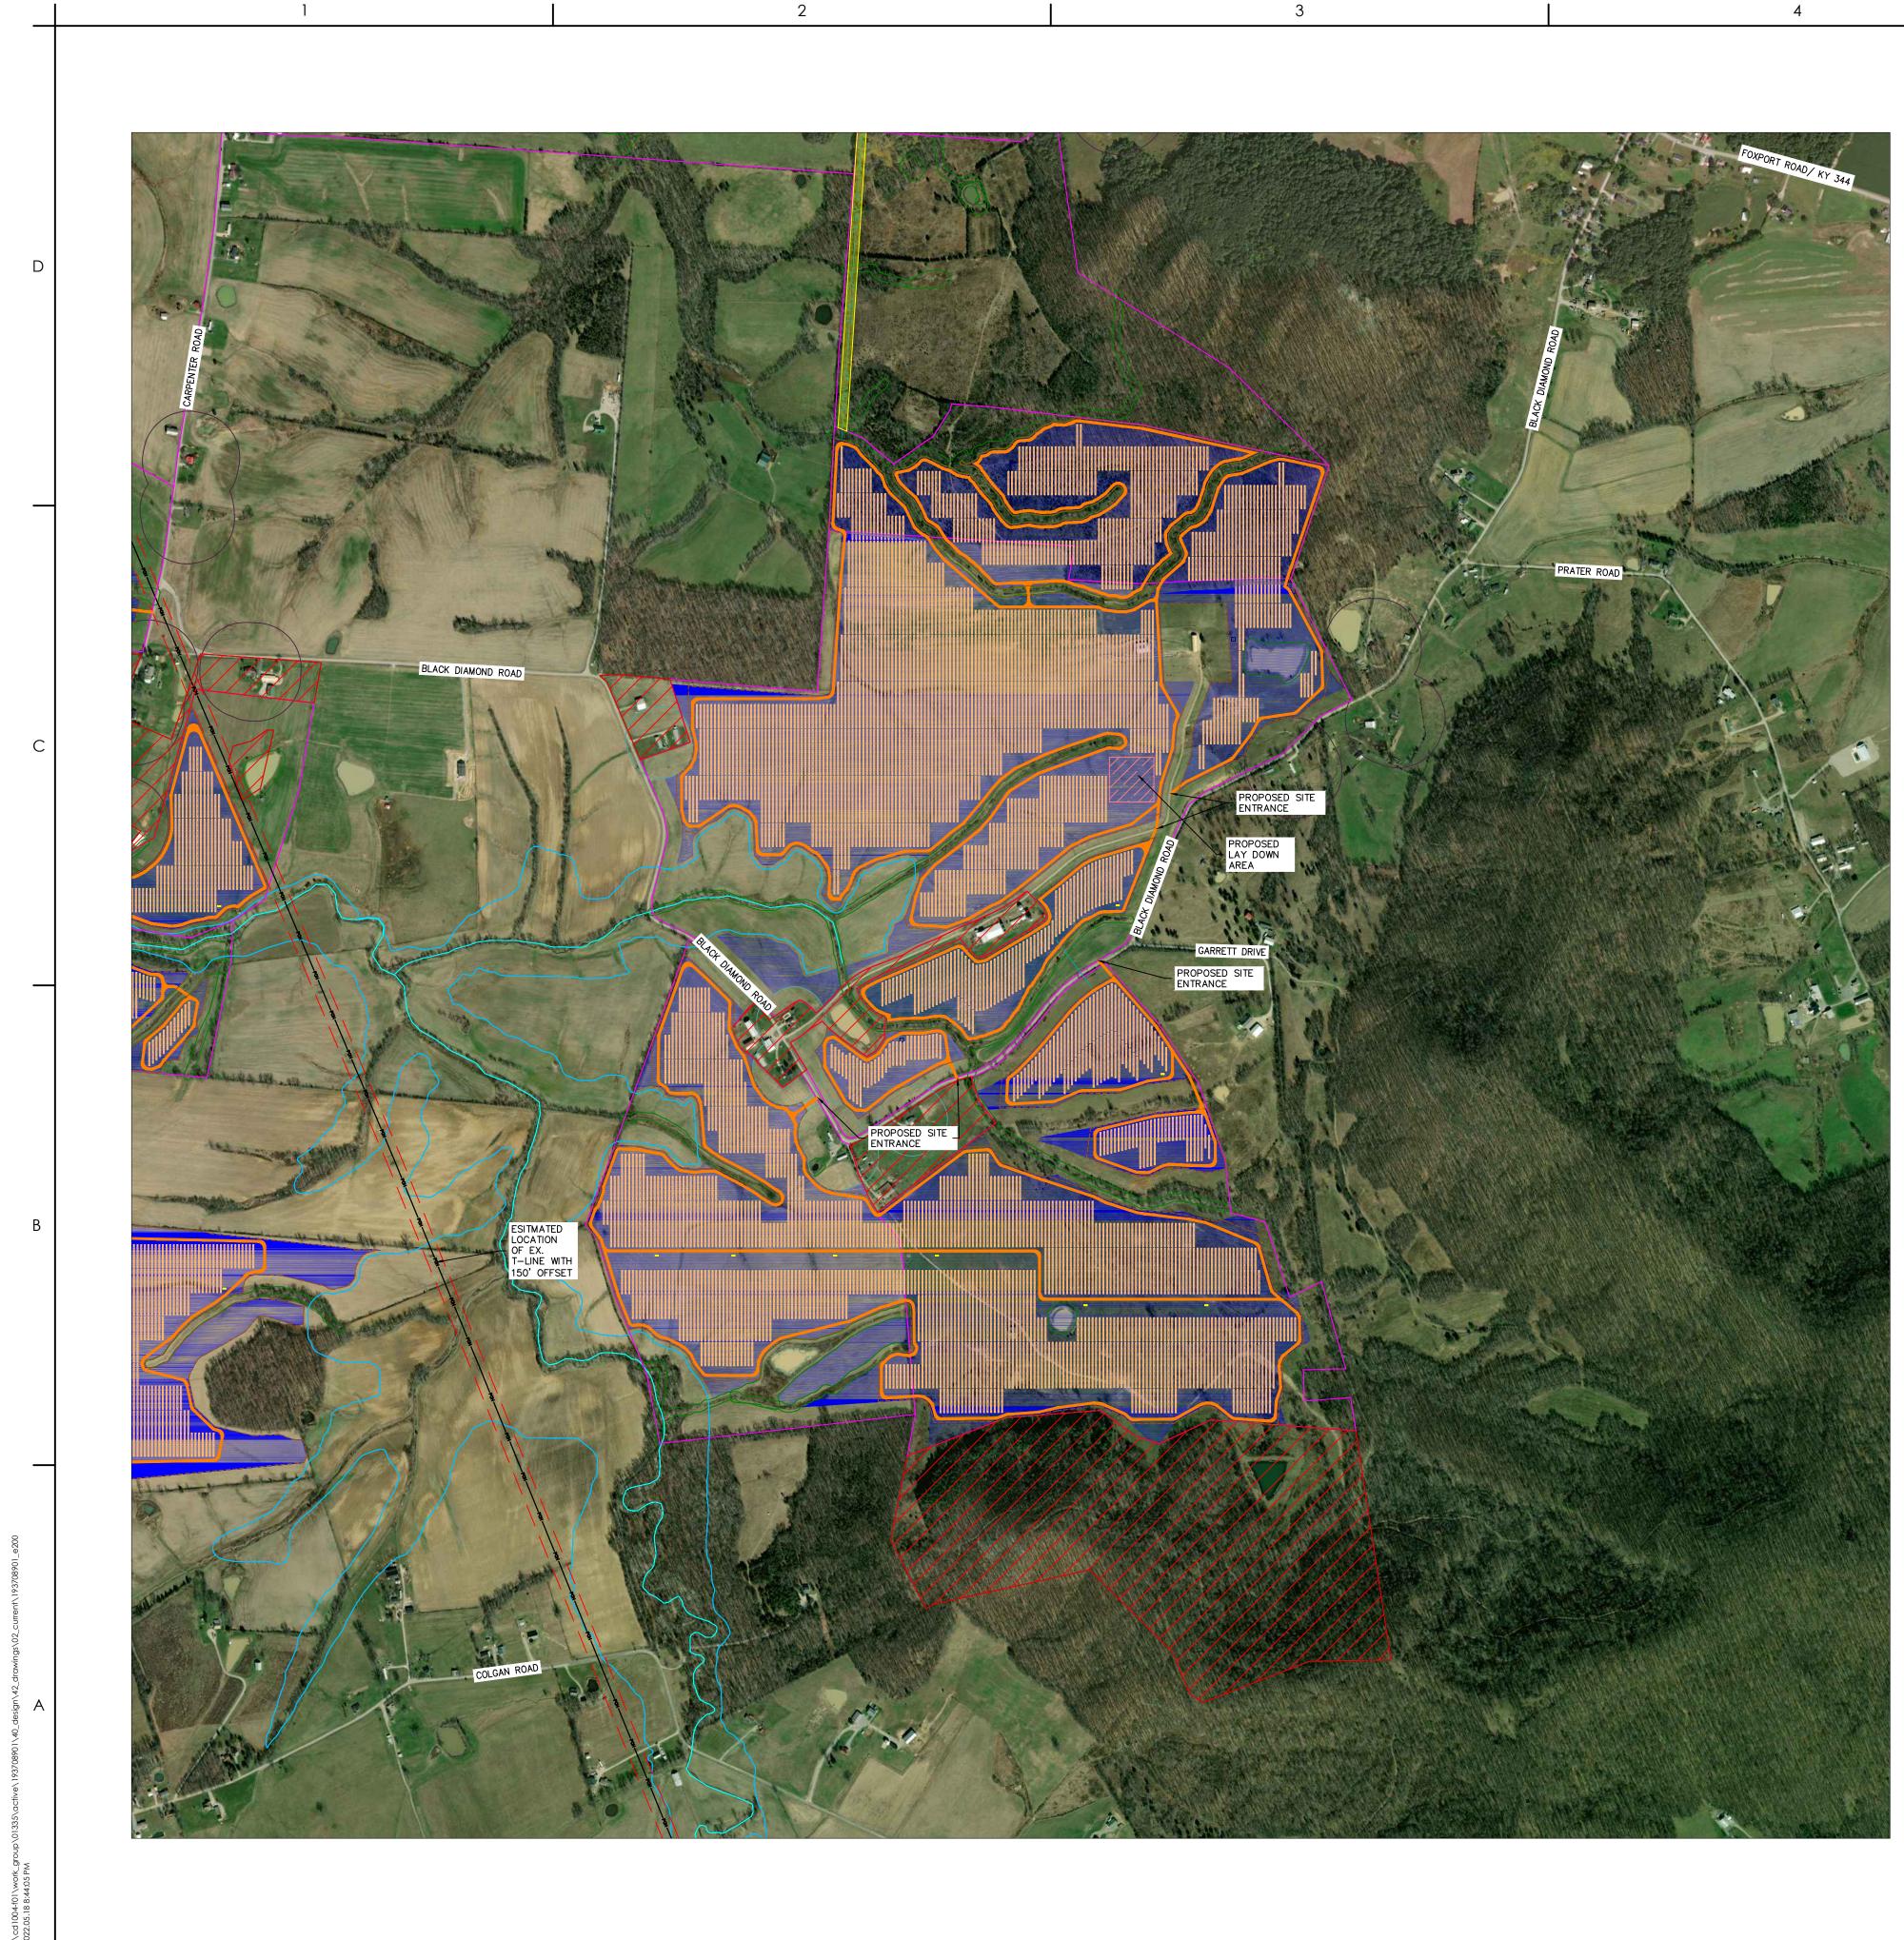

3. Pursuant to KRS 278.706(2)(b), the Project is located on approximately 2,352 acres near Mt. Carmel, Kentucky, in Fleming County (Exhibit A). The Project footprint, generally the area within the fence line where the Project infrastructure will be located, includes approximately 2,106 acres within the larger Project site after site constraints and proposed setbacks. The site consists of 38 parcels secured from 35 landowners pursuant to real estate agreements with each landowner. The Project parcels have generally experienced row crop agriculture, pastureland, and residential use. Evidence of harvested hay and row crop agriculture were observed within the Project area. Vegetation is sparse aside from forested riparian areas generally associated with the ephemeral and intermittent streams and tributaries that cross through the Project and forested upland areas. Topography is gently sloping upland with well-draining, non-hydric soils and geology is primarily comprised of limestone and shale.

5. Approximately 11,601.79 linear feet of private access roads will be utilized within the facility and will be constructed of all-weather gravel. The majority of these roads are existing. Roads will not exceed 16 feet (4.9 meters) in width, except for turning radii, which will not exceed 50 feet (15.2 meters) in radius. All entrances and driveways will comply with applicable design requirements for safe access and egress. The Project solar arrays will be secured with approximately 402,362 linear feet of perimeter fence, which will consist of six-foot chain link

## Exhibit A

ORIGINAL SHEET - ANSI D

 $\mathbf{\Phi}$ legend

-----

| PROJECT DATA                         |                   |  |  |  |
|--------------------------------------|-------------------|--|--|--|
| PARCEL AREA                          | 3905.41 ACRES     |  |  |  |
| PARCEL AREA WITHOUT EXCLUSION AREAS  | 3400.91 ACRES     |  |  |  |
| BUILDABLE AREA                       | 2352.94 ACRES     |  |  |  |
| PROJECT FENCED AREA                  | 2106.05 ACRES     |  |  |  |
| FENCE PERIMETER LENGTH (LINEAR FEET) | 402362.09         |  |  |  |
| SYSTEM SIZE - DC                     | 285 MWp           |  |  |  |
| SYSTEM SIZE - AC                     | 200 MWac at POI   |  |  |  |
| DC/AC RATIO                          | 1.4               |  |  |  |
| DC SYSTEM VOLTAGE                    | 1500 V            |  |  |  |
| MODULE MODEL                         | BiHiKu 7          |  |  |  |
| MODULE RATING                        | 495 W             |  |  |  |
| MODULE QUANTITY                      | 523436            |  |  |  |
| MODULE NUMBER OF STRINGS             | 16617             |  |  |  |
| INVERTER MODULE                      | FS4200M           |  |  |  |
| INVERTER RATING                      | 4.2               |  |  |  |
| INVERTER QUANTITY                    | 53                |  |  |  |
| RACKING SYSTEM                       | SAP 1P NEXTRACKER |  |  |  |
| РІТСН                                | 23.x FT           |  |  |  |
| GCR                                  | 31%               |  |  |  |
|                                      |                   |  |  |  |

# NOTES:

1. PROJECT AREAS ARE SUBJECT TO CHANGE PENDING FUTURE DESIGN CONSTRAINTS

## OFFSETS:

| 1.  | WETLANDS – 25'             |
|-----|----------------------------|
| 2.  | STREAMS – 25'              |
| 3.  | NON-PARTICIPATING ADJACE   |
| 4.  | PARTICIPATING LANDOWNERS   |
| 5.  | EXISTING TRANSMISSION LINE |
| 6.  | TREE SHADING - SOUTH 20    |
| 7.  | TREE SHADING - NORTH, EA   |
| 8.  | OPEN WATER – 25'           |
| 9.  |                            |
| 10. | ROADS – 100' FROM EDGE     |
|     |                            |

5

PROPOSED SOLAR ARRAY

| INVERTER STATION                           |
|--------------------------------------------|
| BATTERY ENERGY STORAGE SYSTEM              |
| PROPOSED FENCELINE                         |
| PROPERTY BOUNDARY                          |
| E-34.5kV-0H-25MW-1x                        |
| E-34.5kV-0H-25MW-2x                        |
| E-34.5kV-0H-50MW-1x                        |
| E-34.5kV-0H-50MW-2x                        |
| PROPOSED ACCESS ROADS                      |
| WETLAND AND WATERWAY SETBACKS              |
| FEMA FLOOD ZONE - 100 YEAR FLOOD PLAN AREA |
| FEMA FLOOD ZONE - 100 YEAR - WATER LINE    |
| EX. OVERHEAD POWER OFFSET                  |
| EX. OVERHEAD POWER                         |
| NONPARTICIPATING RESIDENT                  |
| PARTICIPATING RESIDENT                     |
| KARST AREAS                                |
| KARST AREAS OFFSETS                        |
| MV AND HV EASEMENT                         |
| BUILDABLE AREA                             |

EXCLUSION AREA

PROPOSED PROJECT SUBSTATION LOCATION

PROPOSED UTILITY SUBSTATION LOCATION

PROPOSED BESS LOCATION

PROPOSED LAY DOWN AREA

IACENT OR BUSINESS – 300' IERS – 200' LINE – 25' , EAST AND WEST 80'