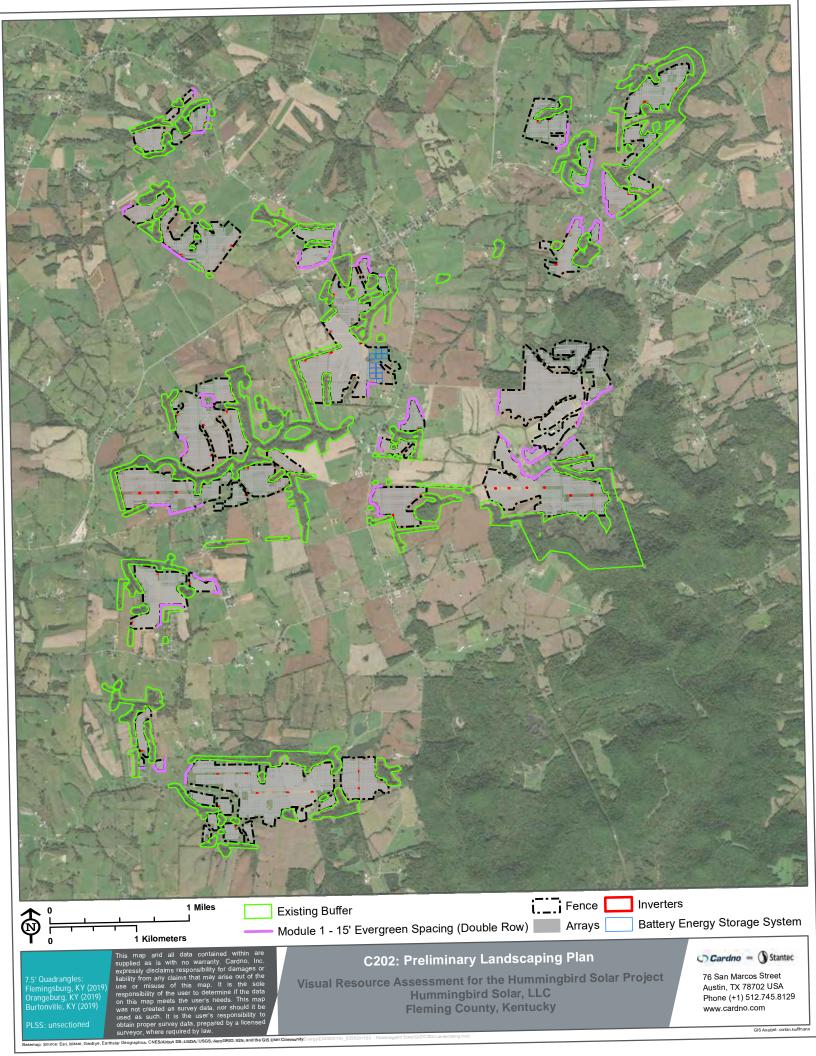

5. Approximately 11,601.79 linear feet of private access roads will be utilized within the facility and will be constructed of all-weather gravel. The majority of these roads are existing. Roads will not exceed 16 feet (4.9 meters) in width, except for turning radii, which will not exceed 50 feet (15.2 meters) in radius. All entrances and driveways will comply with applicable design requirements for safe access and egress. The Project solar arrays will be secured with approximately 402,362 linear feet of perimeter fence, which will consist of six-foot chain link

fence. Fixed lighting at the perimeter will be limited to gates and the substation area and will be motion-activated to minimize light spillage. The Project will utilize construction methods that minimize large-scale grading and removal of native soil. Clearing and grubbing will occur where necessary. Minimal grading may be required to level rough or undulating areas of the site and to prepare soils for concrete foundations for substation equipment and inverters. Access roads will also be grubbed, graded, and compacted. The site cut and fill will be appropriately balanced, with no anticipation of import/export necessary.

6. Project components will include a PV solar field consisting of PV solar panel modules mounted on metal structures and anchored to the ground with pilings. Panels will move to track the sun over the course of the day. Other components of the PV system include: an onsite substation, a DC collection system of underground cabling and combiner boxes, and power conversion stations with inverters, transformers, and emergency backup power to convert DC to AC. An underground and/or overhead collection system will be used to convey electricity from the solar array field to the substation. The Project will include an onsite transmission line, fiber optic cable for communications underground or on overhead lines, a meteorological station mounted on a concrete foundation, interior access ways, and a facility perimeter road. In addition, the Project will include, as necessary: an operation and maintenance ("O&M") building, parking area, and other associated facilities such as above-ground water storage tanks, security gate, signage, and flagpoles. During construction, the Project will include a temporary construction mobilization and laydown area for construction trailers, construction workforce parking, aboveground water and fuel tanks, materials receiving and materials storage.

7. The PV solar modules will be supported by steel piles driven into the soil. Piles are spaced approximately 10 to 20 feet apart, and the maximum height of the PV modules will be 15 feet.

4

Modules will be oriented in rows running from north to south utilizing a single-axis tracking system. The modules will be connected using DC cables that can either be buried in a trench or attached to the racking system. The DC cables gather at the end of racking systems to combiner boxes which are connected to cables routing to an inverter. The racking system will be supported by approximately 66,072 steel posts installed with a combination of pile-driving machines and augers. The center height of the racking structures will be approximately 4 feet (1.2 meters) to 6.8 feet (2.1 meters) above the ground. The spacing between array rows is estimated to be approximately 8 to 15 feet.