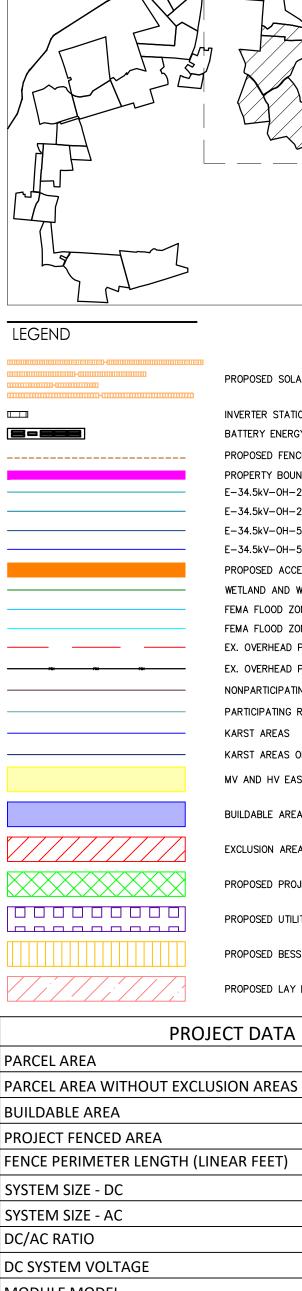

## Exhibit A

ORIGINAL SHEET - ANSI D

 $\mathbf{\Phi}$ legend

-----

| PROJECT DATA                         |                   |  |  |  |
|--------------------------------------|-------------------|--|--|--|
| PARCEL AREA                          | 3905.41 ACRES     |  |  |  |
| PARCEL AREA WITHOUT EXCLUSION AREAS  | 3400.91 ACRES     |  |  |  |
| BUILDABLE AREA                       | 2352.94 ACRES     |  |  |  |
| PROJECT FENCED AREA                  | 2106.05 ACRES     |  |  |  |
| FENCE PERIMETER LENGTH (LINEAR FEET) | 402362.09         |  |  |  |
| SYSTEM SIZE - DC                     | 285 MWp           |  |  |  |
| SYSTEM SIZE - AC                     | 200 MWac at POI   |  |  |  |
| DC/AC RATIO                          | 1.4               |  |  |  |
| DC SYSTEM VOLTAGE                    | 1500 V            |  |  |  |
| MODULE MODEL                         | BiHiKu 7          |  |  |  |
| MODULE RATING                        | 495 W             |  |  |  |
| MODULE QUANTITY                      | 523436            |  |  |  |
| MODULE NUMBER OF STRINGS             | 16617             |  |  |  |
| INVERTER MODULE                      | FS4200M           |  |  |  |
| INVERTER RATING                      | 4.2               |  |  |  |
| INVERTER QUANTITY                    | 53                |  |  |  |
| RACKING SYSTEM                       | SAP 1P NEXTRACKER |  |  |  |
| РІТСН                                | 23.x FT           |  |  |  |
| GCR                                  | 31%               |  |  |  |
|                                      |                   |  |  |  |

# NOTES:

1. PROJECT AREAS ARE SUBJECT TO CHANGE PENDING FUTURE DESIGN CONSTRAINTS

## OFFSETS:

| 1.  | WETLANDS – 25'             |
|-----|----------------------------|
| 2.  | STREAMS – 25'              |
| 3.  | NON-PARTICIPATING ADJACE   |
| 4.  | PARTICIPATING LANDOWNERS   |
| 5.  | EXISTING TRANSMISSION LINE |
| 6.  | TREE SHADING - SOUTH 20    |
| 7.  | TREE SHADING - NORTH, EA   |
| 8.  | OPEN WATER – 25'           |
| 9.  |                            |
| 10. | ROADS – 100' FROM EDGE     |
|     |                            |

5

PROPOSED SOLAR ARRAY

| INVERTER STATION                           |
|--------------------------------------------|
| BATTERY ENERGY STORAGE SYSTEM              |
| PROPOSED FENCELINE                         |
| PROPERTY BOUNDARY                          |
| E-34.5kV-0H-25MW-1x                        |
| E-34.5kV-0H-25MW-2x                        |
| E-34.5kV-0H-50MW-1x                        |
| E-34.5kV-0H-50MW-2x                        |
| PROPOSED ACCESS ROADS                      |
| WETLAND AND WATERWAY SETBACKS              |
| FEMA FLOOD ZONE - 100 YEAR FLOOD PLAN AREA |
| FEMA FLOOD ZONE - 100 YEAR - WATER LINE    |
| EX. OVERHEAD POWER OFFSET                  |
| EX. OVERHEAD POWER                         |
| NONPARTICIPATING RESIDENT                  |
| PARTICIPATING RESIDENT                     |
| KARST AREAS                                |
| KARST AREAS OFFSETS                        |
| MV AND HV EASEMENT                         |
| BUILDABLE AREA                             |

EXCLUSION AREA

PROPOSED PROJECT SUBSTATION LOCATION

PROPOSED UTILITY SUBSTATION LOCATION

PROPOSED BESS LOCATION

PROPOSED LAY DOWN AREA

IACENT OR BUSINESS – 300' IERS – 200' LINE – 25' , EAST AND WEST 80'