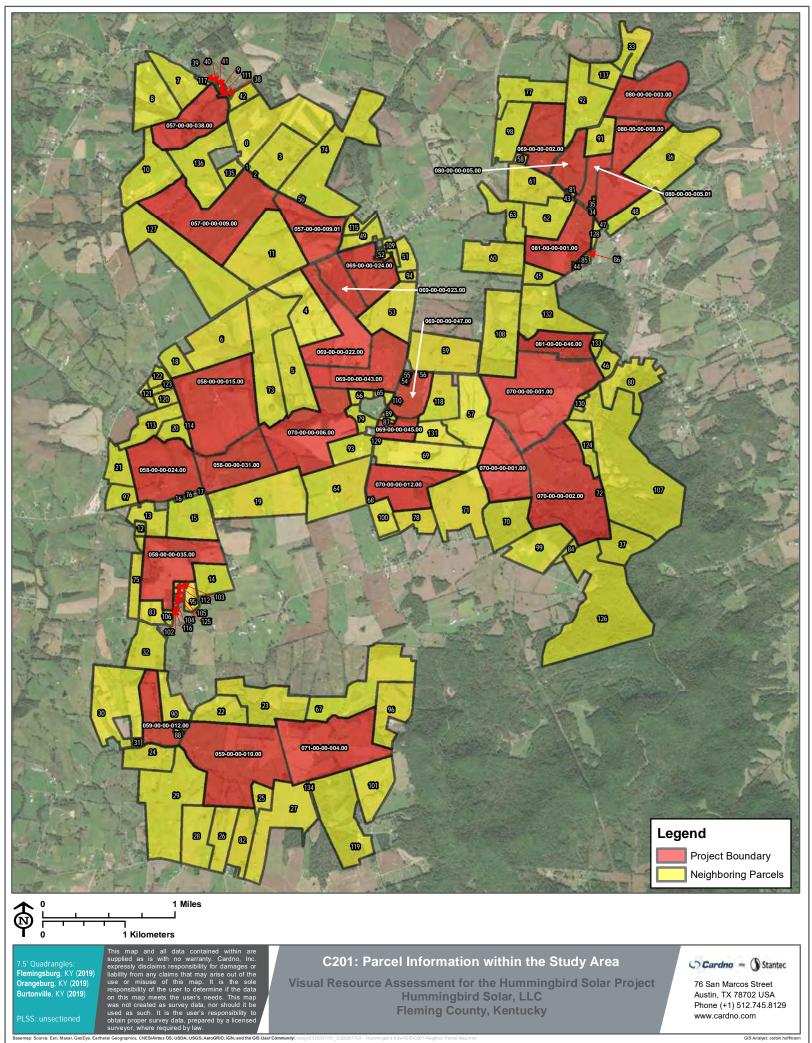

3. Pursuant to KRS 278.706(2)(b), the Project is located on approximately 2,352 acres near Mt. Carmel, Kentucky, in Fleming County (Exhibit A). The Project footprint, generally the area within the fence line where the Project infrastructure will be located, includes approximately 2,106 acres within the larger Project site after site constraints and proposed setbacks. The site consists of 38 parcels secured from 35 landowners pursuant to real estate agreements with each landowner. The Project parcels have generally experienced row crop agriculture, pastureland, and residential use. Evidence of harvested hay and row crop agriculture were observed within the Project area. Vegetation is sparse aside from forested riparian areas generally associated with the ephemeral and intermittent streams and tributaries that cross through the Project and forested upland areas. Topography is gently sloping upland with well-draining, non-hydric soils and geology is primarily comprised of limestone and shale.

GIS Analyst: corbin.hol

| Map ID   | PARCEL                               | ACRES         | Name                                              |
|----------|--------------------------------------|---------------|---------------------------------------------------|
| 0        | 057-00-00-006.00                     | 144.36        | TRIPLE A FARM OF FLEMING COUNTY INC               |
| 1        | 057-00-00-008.00                     | 0.58          | REID JASON A & SHAUNA                             |
| 2        | 057-00-00-008.01                     | 0.48          | REID ANTHONY K & PATRICIA                         |
| 3        | 057-00-00-010.00                     | 86.65         | REID EILEEN HEIRS                                 |
| 4        | 057-00-00-011.00                     | 94.36         | JOHNSON KENNETH E &                               |
| 5        | 057-00-00-011.01                     | 81.83         | REEDER WILLIAM KEITH ETALS                        |
| 6        | 057-00-00-016.00                     | 108.22        | CONRAD ELIZABETH J                                |
| 7        | 057-00-00-003.00                     | 52.54         | LENGACHER WILL & MARY                             |
| 8        | 057-00-00-001.00                     | 81.40         | GRABER MARCUS & SUSAN                             |
| 9        | 057-00-00-004.00                     | 0.90          | SCOTT RODNEY EUGENE                               |
| 10       | 057-00-00-037.00                     | 85.99         | SCHWARTZ DANIEL &                                 |
| 11       | 057-00-00-012.00                     | 141.99        | REEDER KEITH                                      |
| 12       | 058-00-00-022.00                     | 5.86          | LINDBERG DAVID J & MARY A                         |
| 13       | 058-00-00-023.02                     | 34.67         | HILL MICHAEL TERRENCE                             |
| 14       | 058-00-00-037.00                     | 38.52         | PRATER ROBERT E & KIM                             |
| 15       | 058-00-00-033.00                     | 68.69         | HILL MICHAEL & BARBARA L                          |
| 16       | 058-00-00-025.00                     | 1.19          | COX AMANDA LACHELLE                               |
| 17       | 058-00-00-030.00                     | 0.74          | ARTHUR RUSSELL F & MARJORIE                       |
| 18       | 058-00-00-014.00                     | 26.14         | UTTERBACK WILLA                                   |
| 19       | 058-00-00-032.00                     | 131.70        | PEACHEY BEN & JUDY                                |
| 20       | 058-00-00-018.00                     | 23.45         | DILLON JAMES BROOKS                               |
| 21       | 058-00-00-020.01                     | 33.03         | STRODE GLORIA JEAN & BRUCE WAYNE                  |
| 22       | 059-00-00-009.01                     | 45.44         | MAZELIN JACOB C                                   |
| 23       | 059-00-00-008.00                     | 97.30         | WILLS CHARLES R                                   |
| 24       | 059-00-00-011.00                     | 44.44         | BEDORE RITA SCURRY & GREGORY G                    |
| 25       | 059-00-00-027.00                     | 17.82         | JONES KIMBERELY D                                 |
| 26       | 059-00-00-023.00                     | 49.40         | BORDERS TERRY JOE &                               |
| 27       | 059-00-00-028.00                     | 113.28        | JONES KIMBERELY D                                 |
| 28       | 059-00-00-022.00                     | 67.46         | GOODING LINDA ESTATE                              |
| 29       | 059-00-00-021.00                     | 167.66        | HIMES HAROLD D & WANDA                            |
| 30       | 059-00-00-013.00                     | 124.71        | DOYLE HAZEL L                                     |
| 31<br>32 | 059-00-00-014.00                     | 3.32          | MITCHELL JASON B<br>SMITH KELLEY & LESLIE LITZLER |
|          | 059-00-00-005.00                     | 54.92         |                                                   |
| 33<br>34 | 080-00-00-002.00<br>080-00-00-012.00 | 42.62<br>0.87 | APPLEGATE VERA LUCILLE ESTATE &<br>SKAGGS EULA G  |
| 34<br>35 | 080-00-00-012.00                     | 2.28          | MAY JULIUS R & RAMONA                             |
| 35       | 080-00-00-009.00                     | 121.25        | SCHWARTZ JOHN R & ESTHER I                        |
| 30<br>37 | 082-00-00-005.00                     | 53.70         | NEW DIRECTION IRA INC                             |
| 38       | 056-60-00-018.00                     | 1.12          | RAWLINGS JAMES T & BUFFEY W                       |
| 39       | 056-60-00-010.00                     | 0.49          | MCDOWELL BOBBY & DONNA                            |
| 40       | 056-60-00-011.00                     | 0.45          | MASON MELISSA                                     |
| 40<br>41 | 056-60-00-012.00                     | 1.70          | MASON RONALD JOE                                  |
| 42       | 056-60-00-019.00                     | 15.84         | VAUGHN HARRY L & JOHN CODY VAUGHN                 |
| 43       | 080-00-00-005.02                     | 1.24          | MILLER ROSCOE NOLAN ESTATE                        |
| 44       | 081-00-00-006.00                     | 2.62          | MERS KENNETH C & NANCIE HOPE                      |
| 45       | 081-00-00-007.00                     | 22.04         | MINEER RUBY                                       |
| 7,5      | 001-00-00-007.00                     | 22.04         |                                                   |

| Map ID   | PARCEL           | ACRES  | Name                             |
|----------|------------------|--------|----------------------------------|
| 46       | 081-00-00-039.00 | 18.33  | SMITH LARRY & DONNA              |
| 47       | 081-00-00-002.00 | 0.59   | BECKETT BILL & MONA C            |
| 48       | 081-00-00-010.00 | 39.25  | SCHWARTZ JONATHON & MARY         |
| 49       | 069-00-00-021.00 | 24.69  | LENGACHER JOSEPH E & ARLENE E &  |
| 50       | 069-00-00-018.00 | 1.48   | KEARNS CANDACE N & ERIC L        |
| 51       | 069-00-00-028.00 | 19.38  | CRUMP RICKY R & LISA M           |
| 52       | 069-00-00-025.00 | 5.49   | MERS ELIZABETH JANE              |
| 53       | 069-00-00-035.00 | 78.73  | GRIFFITH SHERRI                  |
| 54       | 069-00-00-042.00 | 1.83   | ESH DANIEL B & CAROLINE          |
| 55       | 069-00-00-041.00 | 2.51   | KEGLEY ELWOOD H                  |
| 56       | 069-00-00-040.00 | 1.13   | KEGLEY JIMMIE D & GERALDINE V    |
| 57       | 069-00-00-039.00 | 84.22  | CAUDILL SHARON D                 |
| 58       | 069-00-00-003.00 | 4.40   | RATLIFF JACOB & LELA             |
| 59       | 069-00-00-037.00 | 94.56  | WILLIAMS ADRIAN T & SHIRLEY      |
| 60       | 069-00-00-012.00 | 69.84  | MINEER RUBY                      |
| 60<br>61 | 069-00-00-004.00 | 59.84  | APPLEGATE VERA LUCILLE ESTATE    |
| 62       | 069-00-00-001.00 | 59.42  | CONN JOSHUA CODY & JENNIFER GRAY |
| 63       | 069-00-00-007.03 | 43.79  | SUAREZ ANTHONY & ADA RUTH        |
| 64       | 070-00-00-014.00 | 112.18 | MARSHALL PHILLIP W & RENEE C     |
| 65       | 070-00-00-004.00 | 5.66   | MCKISSON DOUGLAS & KIM           |
| 66       | 070-00-00-005.00 | 10.57  | HELMUTH ERNEST E & VIRGINIA      |
| 67       | 070-00-00-039.00 | 125.45 | FEARIN STEPHEN G                 |
| 68       | 070-00-00-013.00 | 1.49   | GARDNER DWIGHT M & SHERRI L      |
| 69       | 070-00-00-009.00 | 95.12  | MARSHALL CHARLES R               |
| 70       | 070-00-00-026.00 | 68.75  | MARSHALL CHARLES R & PHILLIP W   |
| 70       | 070-00-00-023.00 | 110.40 | MARSHALL CHARLES R               |
| 72       | 070-00-00-003.00 | 1.36   | ROLPH FAMILY CEMETERY            |
| 72       | 057-00-00-013.00 | 147.99 | REEDER KEITH                     |
| 73       | 069-00-00-019.00 | 171.40 | HUMPHRIES STEVEN W & SHARON      |
| 75       | 058-00-00-041.01 | 31.06  | LOWE DUANE R                     |
| 76       | 058-00-00-026.00 | 1.03   | EARLS WENDELL LANE & JUDY L &    |
| 70       | 068-00-00-013.00 | 61.77  | WHITE SAMUEL D & DEBRA           |
| 78       | 070-00-00-016.00 | 33.24  | CAUDILL SHARON D                 |
| 79       | 070-00-00-006.02 | 17.22  | NORTON MICHAEL D & SARAH         |
| 80       | 081-00-00-040.00 | 67.29  | DOYLE WILLIAM H & DAISY          |
| 81       | 080-00-00-011.00 | 1.72   | APPLEGATE FREDDY ESTATE          |
| 82       | 059-00-00-026.00 | 46.46  | STRAUSBAUGH ROBERT & GINGER      |
| 83       | 058-00-00-041.00 | 20.64  | BREWER SHIRLEY ESTATE            |
| 84       | 070-00-00-028.02 | 7.56   | HOLT RUSSELL L & SANDRA S        |
| 85       | 081-00-00-001.01 | 3.57   | PALMER ROBERT TIM & PAULA        |
| 86       | 081-00-00-001.02 | 0.77   | PALMER ROBERT TIM & PAULA        |
| 87       | 069-00-00-046.00 | 2.39   | CAUDILL HELEN L                  |
| 88       | 059-00-00-012.01 | 1.77   | WILLIAMSON MELISSA C &           |
| 89       | 069-00-00-044.00 | 4.34   | MIK LEE ANN                      |
| 90       | 059-00-00-009.02 | 34.65  | LUNSFORD ROBERT WAYNE            |
| 90<br>91 | 080-00-00-004.00 | 34.61  | MEADOWS RANDALL & WILLA L        |
| 21       | 000-00-004.00    | 34.01  | IVILADOWS NAINDALL & WILLA L     |