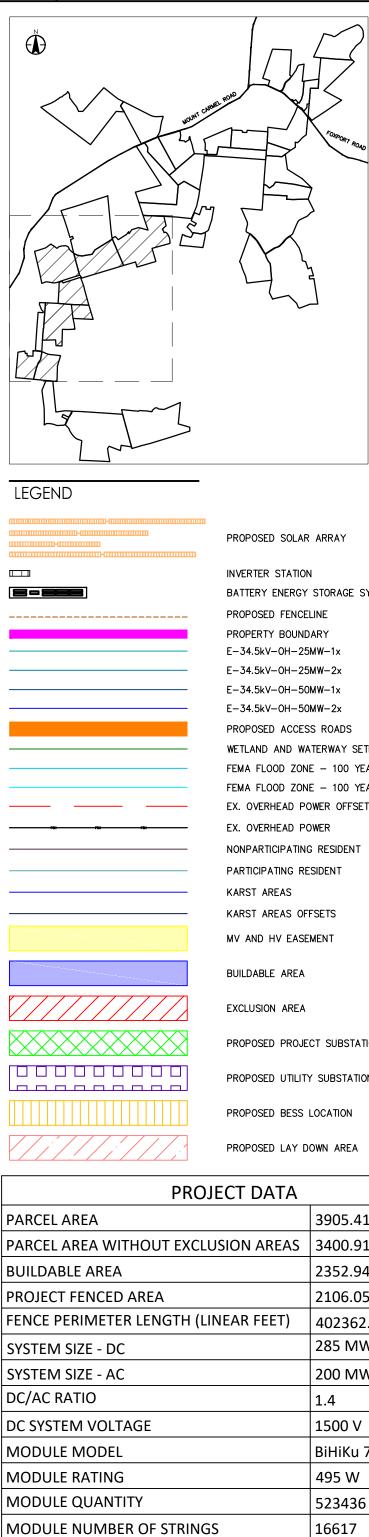

## Exhibit A

ORIGINAL SHEET - ANSI D

 $\mathbf{\Phi}$ legend

-----

| PROJECT DATA                         |                   |  |  |  |
|--------------------------------------|-------------------|--|--|--|
| PARCEL AREA                          | 3905.41 ACRES     |  |  |  |
| PARCEL AREA WITHOUT EXCLUSION AREAS  | 3400.91 ACRES     |  |  |  |
| BUILDABLE AREA                       | 2352.94 ACRES     |  |  |  |
| PROJECT FENCED AREA                  | 2106.05 ACRES     |  |  |  |
| FENCE PERIMETER LENGTH (LINEAR FEET) | 402362.09         |  |  |  |
| SYSTEM SIZE - DC                     | 285 MWp           |  |  |  |
| SYSTEM SIZE - AC                     | 200 MWac at POI   |  |  |  |
| DC/AC RATIO                          | 1.4               |  |  |  |
| DC SYSTEM VOLTAGE                    | 1500 V            |  |  |  |
| MODULE MODEL                         | BiHiKu 7          |  |  |  |
| MODULE RATING                        | 495 W             |  |  |  |
| MODULE QUANTITY                      | 523436            |  |  |  |
| MODULE NUMBER OF STRINGS             | 16617             |  |  |  |
| INVERTER MODULE                      | FS4200M           |  |  |  |
| INVERTER RATING                      | 4.2               |  |  |  |
| INVERTER QUANTITY                    | 53                |  |  |  |
| RACKING SYSTEM                       | SAP 1P NEXTRACKER |  |  |  |
| РІТСН                                | 23.x FT           |  |  |  |
| GCR                                  | 31%               |  |  |  |
|                                      |                   |  |  |  |

# NOTES:

1. PROJECT AREAS ARE SUBJECT TO CHANGE PENDING FUTURE DESIGN CONSTRAINTS

## OFFSETS:

| 1.  | WETLANDS – 25'             |
|-----|----------------------------|
| 2.  | STREAMS – 25'              |
| 3.  | NON-PARTICIPATING ADJACE   |
| 4.  | PARTICIPATING LANDOWNERS   |
| 5.  | EXISTING TRANSMISSION LINE |
| 6.  | TREE SHADING - SOUTH 20    |
| 7.  | TREE SHADING - NORTH, EA   |
| 8.  | OPEN WATER – 25'           |
| 9.  |                            |
| 10. | ROADS – 100' FROM EDGE     |
|     |                            |

5

PROPOSED SOLAR ARRAY

| INVERTER STATION                           |
|--------------------------------------------|
| BATTERY ENERGY STORAGE SYSTEM              |
| PROPOSED FENCELINE                         |
| PROPERTY BOUNDARY                          |
| E-34.5kV-0H-25MW-1x                        |
| E-34.5kV-0H-25MW-2x                        |
| E-34.5kV-0H-50MW-1x                        |
| E-34.5kV-0H-50MW-2x                        |
| PROPOSED ACCESS ROADS                      |
| WETLAND AND WATERWAY SETBACKS              |
| FEMA FLOOD ZONE - 100 YEAR FLOOD PLAN AREA |
| FEMA FLOOD ZONE - 100 YEAR - WATER LINE    |
| EX. OVERHEAD POWER OFFSET                  |
| EX. OVERHEAD POWER                         |
| NONPARTICIPATING RESIDENT                  |
| PARTICIPATING RESIDENT                     |
| KARST AREAS                                |
| KARST AREAS OFFSETS                        |
| MV AND HV EASEMENT                         |
| BUILDABLE AREA                             |

EXCLUSION AREA

PROPOSED PROJECT SUBSTATION LOCATION

PROPOSED UTILITY SUBSTATION LOCATION

PROPOSED BESS LOCATION

PROPOSED LAY DOWN AREA

IACENT OR BUSINESS – 300' IERS – 200' LINE – 25' , EAST AND WEST 80'