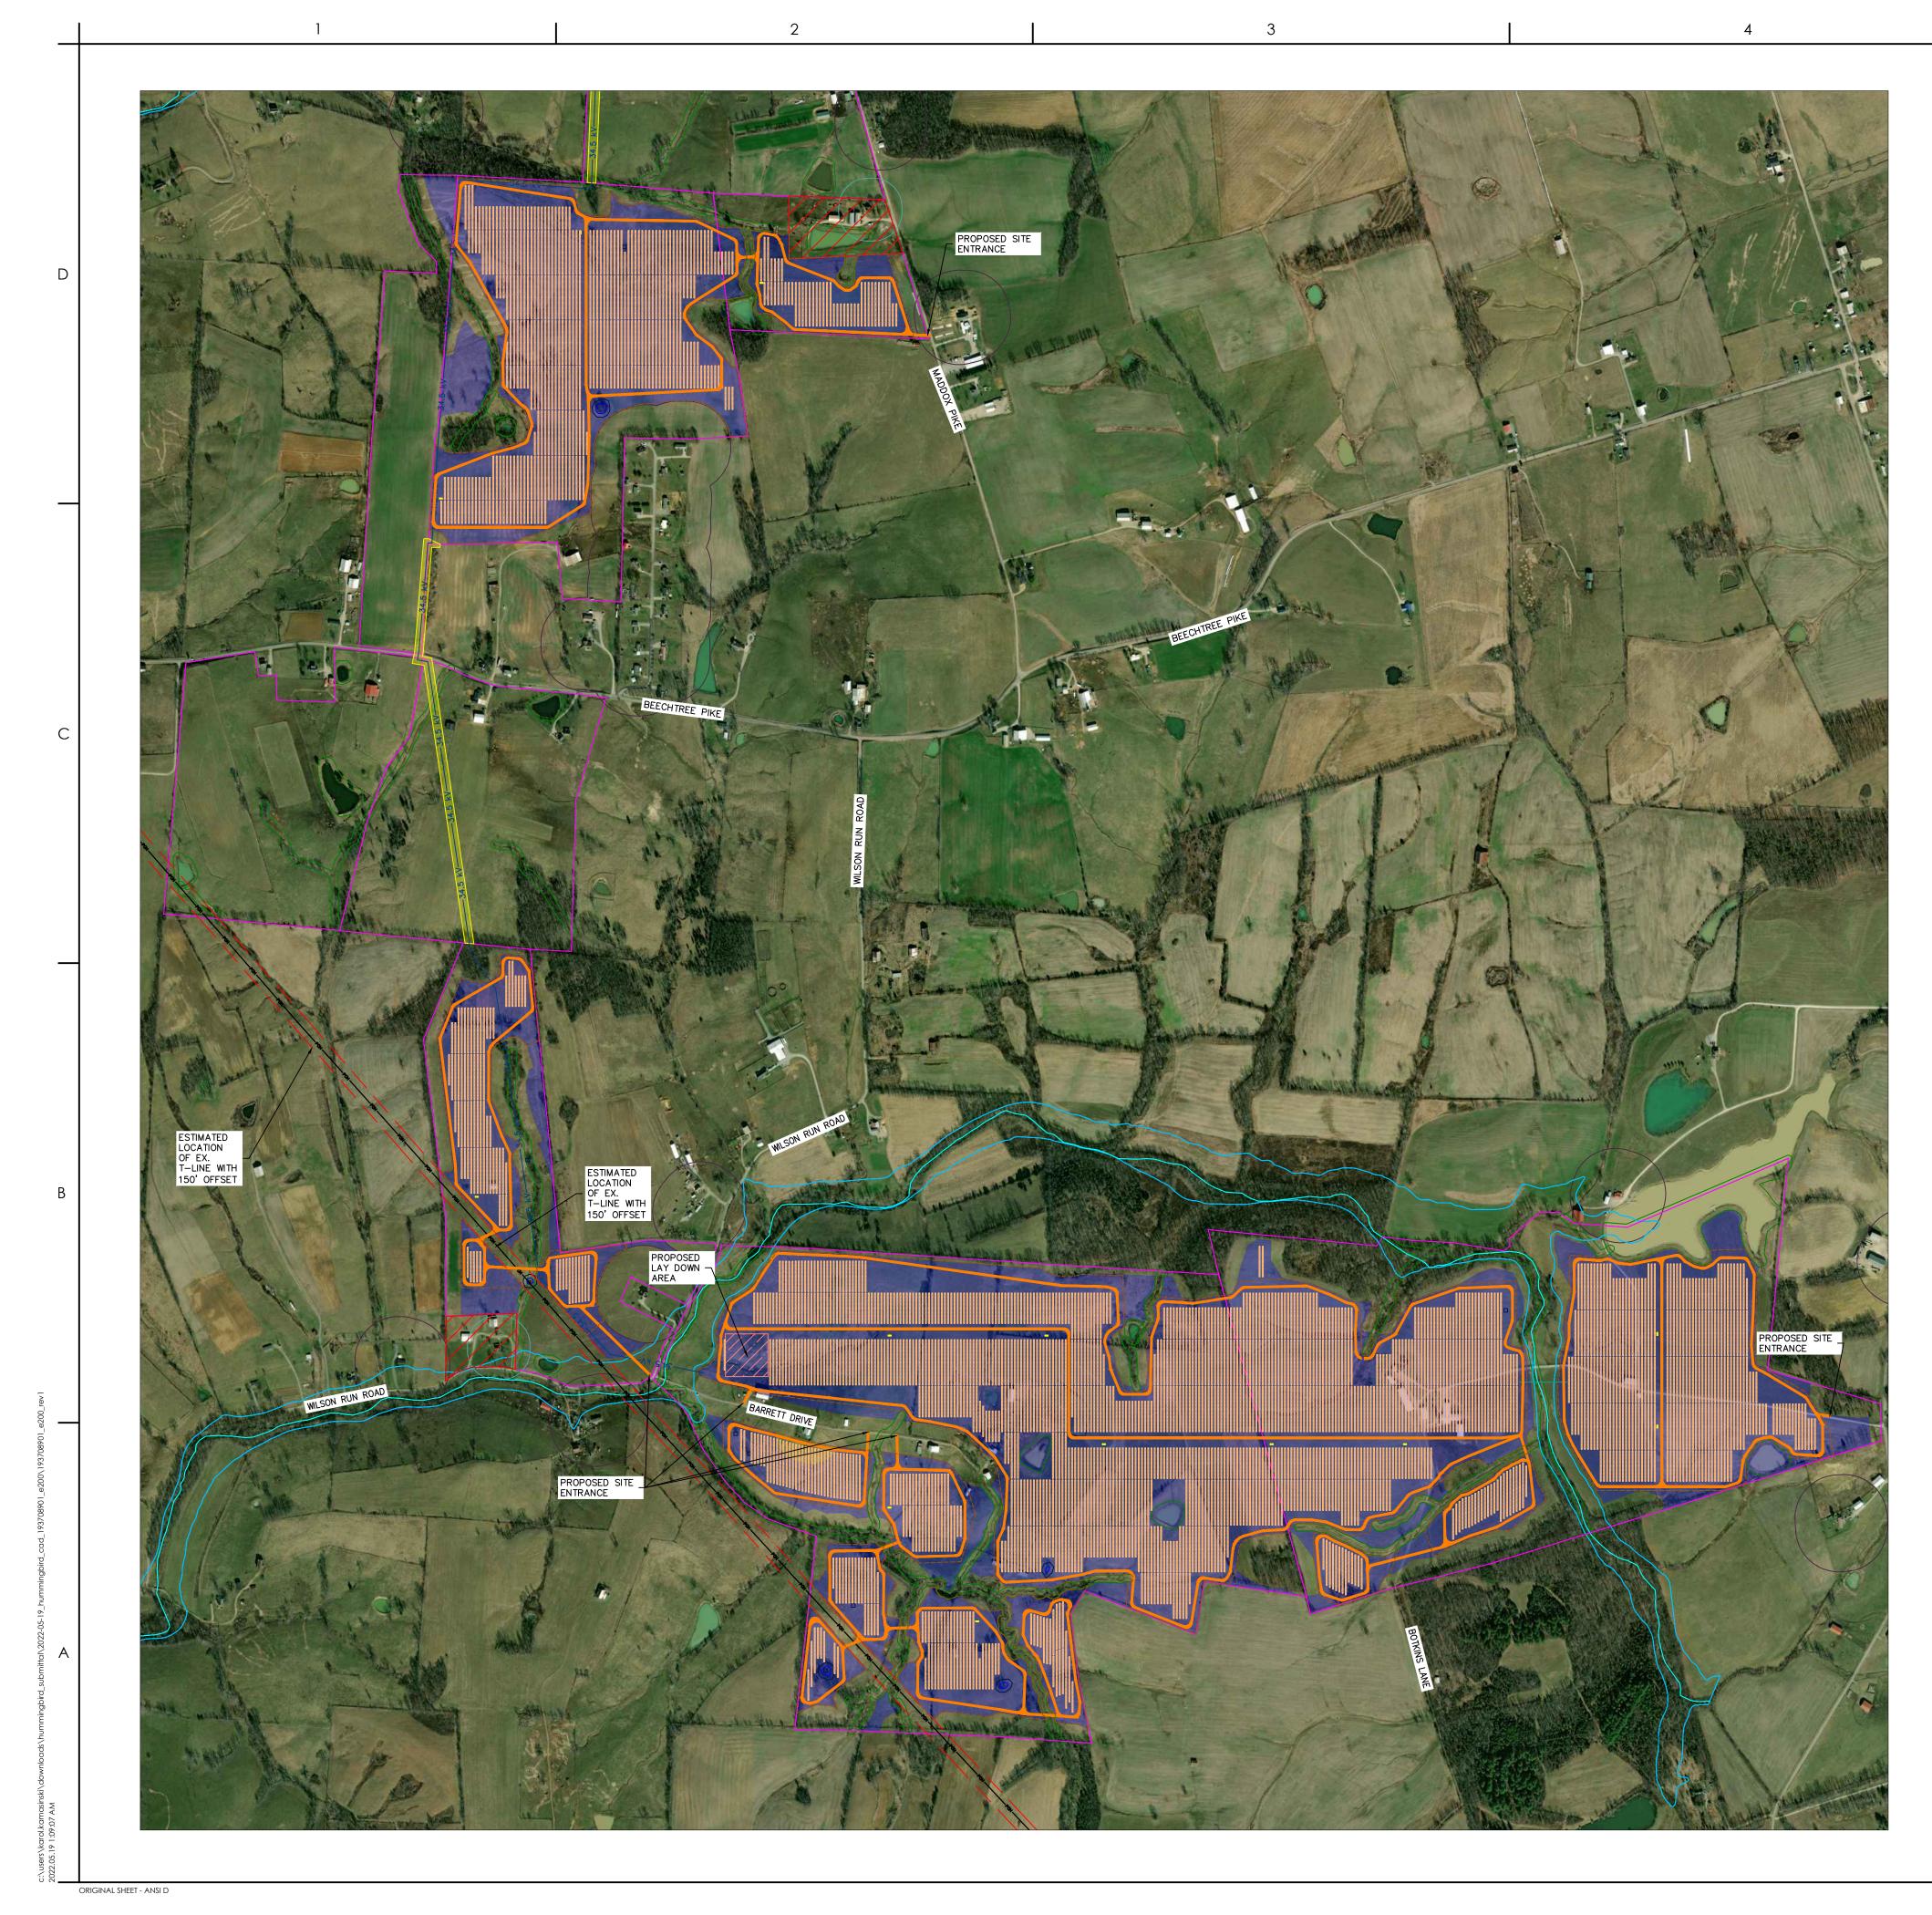

3. Pursuant to KRS 278.706(2)(b), the Project is located on approximately 2,352 acres near Mt. Carmel, Kentucky, in Fleming County (Exhibit A). The Project footprint, generally the area within the fence line where the Project infrastructure will be located, includes approximately 2,106 acres within the larger Project site after site constraints and proposed setbacks. The site consists of 38 parcels secured from 35 landowners pursuant to real estate agreements with each landowner. The Project parcels have generally experienced row crop agriculture, pastureland, and residential use. Evidence of harvested hay and row crop agriculture were observed within the Project area. Vegetation is sparse aside from forested riparian areas generally associated with the ephemeral and intermittent streams and tributaries that cross through the Project and forested upland areas. Topography is gently sloping upland with well-draining, non-hydric soils and geology is primarily comprised of limestone and shale.

5. Approximately 11,601.79 linear feet of private access roads will be utilized within the facility and will be constructed of all-weather gravel. The majority of these roads are existing. Roads will not exceed 16 feet (4.9 meters) in width, except for turning radii, which will not exceed 50 feet (15.2 meters) in radius. All entrances and driveways will comply with applicable design requirements for safe access and egress. The Project solar arrays will be secured with approximately 402,362 linear feet of perimeter fence, which will consist of six-foot chain link

6. Project components will include a PV solar field consisting of PV solar panel modules mounted on metal structures and anchored to the ground with pilings. Panels will move to track the sun over the course of the day. Other components of the PV system include: an onsite substation, a DC collection system of underground cabling and combiner boxes, and power conversion stations with inverters, transformers, and emergency backup power to convert DC to AC. An underground and/or overhead collection system will be used to convey electricity from the solar array field to the substation. The Project will include an onsite transmission line, fiber optic cable for communications underground or on overhead lines, a meteorological station mounted on a concrete foundation, interior access ways, and a facility perimeter road. In addition, the Project will include, as necessary: an operation and maintenance ("O&M") building, parking area, and other associated facilities such as above-ground water storage tanks, security gate, signage, and flagpoles. During construction, the Project will include a temporary construction mobilization and laydown area for construction trailers, construction workforce parking, aboveground water and fuel tanks, materials receiving and materials storage.

## Exhibit A

ORIGINAL SHEET - ANSI D

 $\mathbf{\Phi}$ legend

-----

| PROJECT DATA                         |                   |  |  |  |
|--------------------------------------|-------------------|--|--|--|
| PARCEL AREA                          | 3905.41 ACRES     |  |  |  |
| PARCEL AREA WITHOUT EXCLUSION AREAS  | 3400.91 ACRES     |  |  |  |
| BUILDABLE AREA                       | 2352.94 ACRES     |  |  |  |
| PROJECT FENCED AREA                  | 2106.05 ACRES     |  |  |  |
| FENCE PERIMETER LENGTH (LINEAR FEET) | 402362.09         |  |  |  |
| SYSTEM SIZE - DC                     | 285 MWp           |  |  |  |
| SYSTEM SIZE - AC                     | 200 MWac at POI   |  |  |  |
| DC/AC RATIO                          | 1.4               |  |  |  |
| DC SYSTEM VOLTAGE                    | 1500 V            |  |  |  |
| MODULE MODEL                         | BiHiKu 7          |  |  |  |
| MODULE RATING                        | 495 W             |  |  |  |
| MODULE QUANTITY                      | 523436            |  |  |  |
| MODULE NUMBER OF STRINGS             | 16617             |  |  |  |
| INVERTER MODULE                      | FS4200M           |  |  |  |
| INVERTER RATING                      | 4.2               |  |  |  |
| INVERTER QUANTITY                    | 53                |  |  |  |
| RACKING SYSTEM                       | SAP 1P NEXTRACKER |  |  |  |
| РІТСН                                | 23.x FT           |  |  |  |
| GCR                                  | 31%               |  |  |  |
|                                      |                   |  |  |  |

## OFFSETS:

| 1.  | WETLANDS – 25'             |
|-----|----------------------------|
| 2.  | STREAMS – 25'              |
| 3.  | NON-PARTICIPATING ADJACE   |
| 4.  | PARTICIPATING LANDOWNERS   |
| 5.  | EXISTING TRANSMISSION LINE |
| 6.  | TREE SHADING - SOUTH 20    |
| 7.  | TREE SHADING - NORTH, EA   |
| 8.  | OPEN WATER – 25'           |
| 9.  |                            |
| 10. | ROADS – 100' FROM EDGE     |
|     |                            |

5

PROPOSED SOLAR ARRAY

| INVERTER STATION                           |
|--------------------------------------------|
| BATTERY ENERGY STORAGE SYSTEM              |
| PROPOSED FENCELINE                         |
| PROPERTY BOUNDARY                          |
| E-34.5kV-0H-25MW-1x                        |
| E-34.5kV-0H-25MW-2x                        |
| E-34.5kV-0H-50MW-1x                        |
| E-34.5kV-0H-50MW-2x                        |
| PROPOSED ACCESS ROADS                      |
| WETLAND AND WATERWAY SETBACKS              |
| FEMA FLOOD ZONE - 100 YEAR FLOOD PLAN AREA |
| FEMA FLOOD ZONE - 100 YEAR - WATER LINE    |
| EX. OVERHEAD POWER OFFSET                  |
| EX. OVERHEAD POWER                         |
| NONPARTICIPATING RESIDENT                  |
| PARTICIPATING RESIDENT                     |
| KARST AREAS                                |
| KARST AREAS OFFSETS                        |
| MV AND HV EASEMENT                         |
| BUILDABLE AREA                             |

EXCLUSION AREA

PROPOSED PROJECT SUBSTATION LOCATION

PROPOSED UTILITY SUBSTATION LOCATION

PROPOSED BESS LOCATION

PROPOSED LAY DOWN AREA

IACENT OR BUSINESS – 300' IERS – 200' LINE – 25' , EAST AND WEST 80'