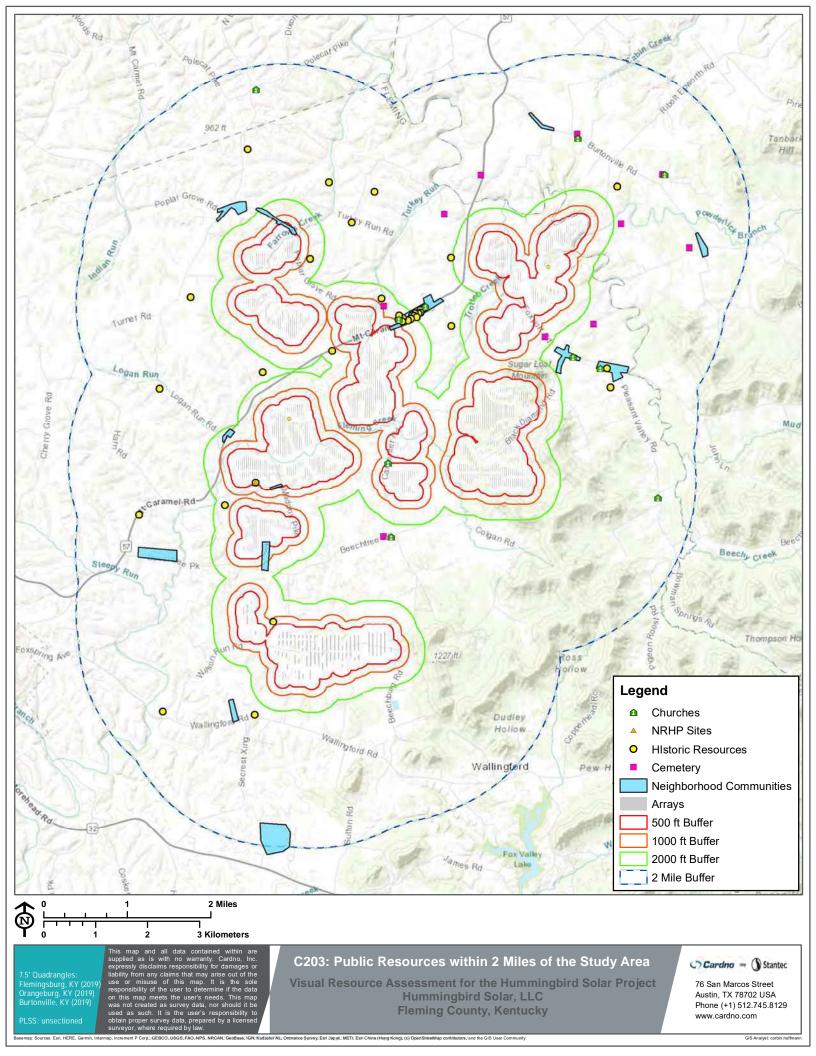

3. Pursuant to KRS 278.706(2)(b), the Project is located on approximately 2,352 acres near Mt. Carmel, Kentucky, in Fleming County (Exhibit A). The Project footprint, generally the area within the fence line where the Project infrastructure will be located, includes approximately 2,106 acres within the larger Project site after site constraints and proposed setbacks. The site consists of 38 parcels secured from 35 landowners pursuant to real estate agreements with each landowner. The Project parcels have generally experienced row crop agriculture, pastureland, and residential use. Evidence of harvested hay and row crop agriculture were observed within the Project area. Vegetation is sparse aside from forested riparian areas generally associated with the ephemeral and intermittent streams and tributaries that cross through the Project and forested upland areas. Topography is gently sloping upland with well-draining, non-hydric soils and geology is primarily comprised of limestone and shale.

4. Pursuant to KRS 278.714(2)(b), the Project includes a single transmission line. The transmission line will start at approximate coordinates 38°28'12.45"N -83°38'20.4504"W and run northwest to southeast approximately 500 feet to the existing transmission line at approximate coordinates 38°28'12.9864"N -83°38'18.582"W. The proposed voltage of the electric transmission line is 138 kV and maintained within a proposed 50 foot right of way. The proposed right of way will be within a single parcel, APN 069-00-00-043.00, owned by Eric and Aileen Carpenter. The transmission line will be approximately 1,300 feet from the nearest participating residential structure and approximately 738 feet from the nearest nonparticipating residential structure. No schools or private parks exist within two miles of the proposed facility as shown in Exhibit A. The proposed transmission line will not be located within 2,000 feet of a residential neighborhood, school, nursing home, or park. Pursuant to KRS 278.714(2)(d), the transmission line and appurtenances will be constructed and maintained in accordance with accepted engineering practices and the National Electrical Safety Code.