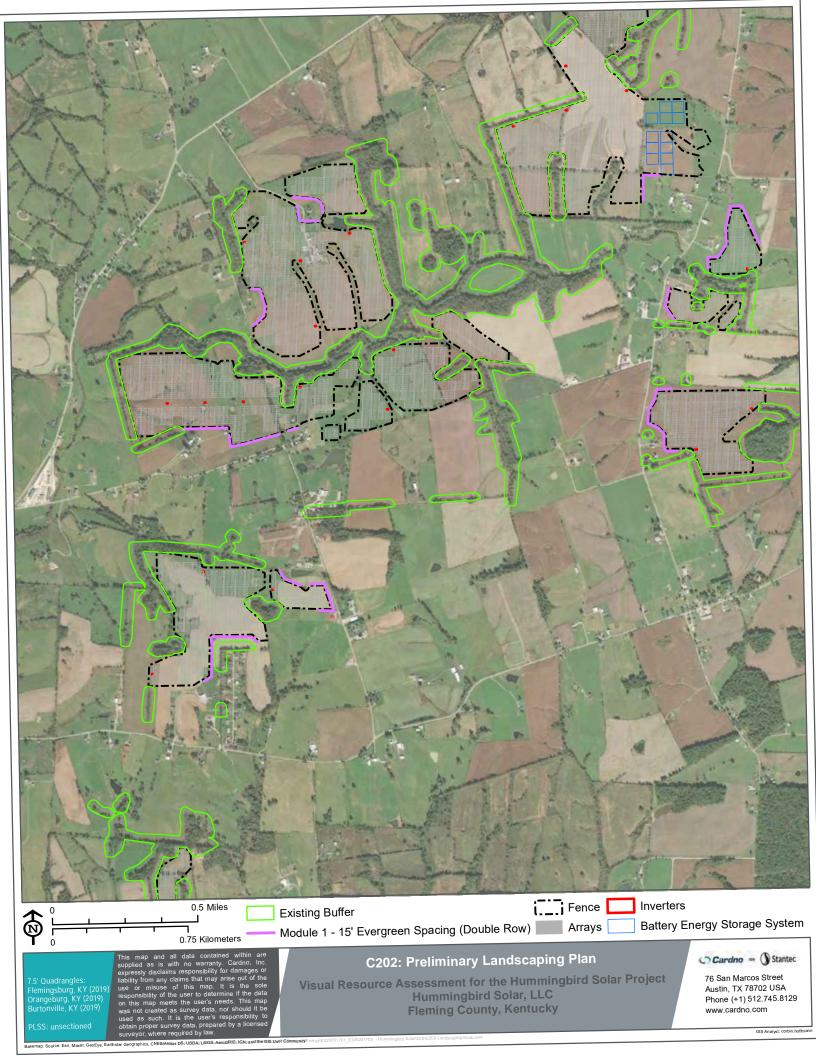

3. Pursuant to KRS 278.706(2)(b), the Project is located on approximately 2,352 acres near Mt. Carmel, Kentucky, in Fleming County (Exhibit A). The Project footprint, generally the area within the fence line where the Project infrastructure will be located, includes approximately 2,106 acres within the larger Project site after site constraints and proposed setbacks. The site consists of 38 parcels secured from 35 landowners pursuant to real estate agreements with each landowner. The Project parcels have generally experienced row crop agriculture, pastureland, and residential use. Evidence of harvested hay and row crop agriculture were observed within the Project area. Vegetation is sparse aside from forested riparian areas generally associated with the ephemeral and intermittent streams and tributaries that cross through the Project and forested upland areas. Topography is gently sloping upland with well-draining, non-hydric soils and geology is primarily comprised of limestone and shale.

5. Approximately 11,601.79 linear feet of private access roads will be utilized within the facility and will be constructed of all-weather gravel. The majority of these roads are existing. Roads will not exceed 16 feet (4.9 meters) in width, except for turning radii, which will not exceed 50 feet (15.2 meters) in radius. All entrances and driveways will comply with applicable design requirements for safe access and egress. The Project solar arrays will be secured with approximately 402,362 linear feet of perimeter fence, which will consist of six-foot chain link

fence. Fixed lighting at the perimeter will be limited to gates and the substation area and will be motion-activated to minimize light spillage. The Project will utilize construction methods that minimize large-scale grading and removal of native soil. Clearing and grubbing will occur where necessary. Minimal grading may be required to level rough or undulating areas of the site and to prepare soils for concrete foundations for substation equipment and inverters. Access roads will also be grubbed, graded, and compacted. The site cut and fill will be appropriately balanced, with no anticipation of import/export necessary.

25. The Applicant retained Kirkland Appraisals, LLC to prepare a Property Value Impact

Study to assess potential effects of the Project on nearby property values, and it is enclosed as Exhibit G. The matched pair analysis shows no impact on home values due to abutting or adjoining a solar farm as well as no impact to abutting or adjacent vacant residential or agricultural land where the solar farm is properly screened and buffered. The adjoining properties have sufficient setbacks from the proposed solar panels and supplemental vegetation is proposed to enhance the areas where the existing trees are insufficient to provide proper screening.