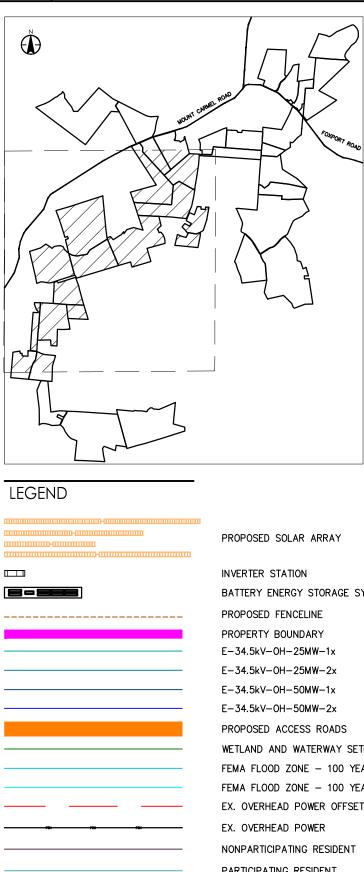

3. Pursuant to KRS 278.706(2)(b), the Project is located on approximately 2,352 acres near Mt. Carmel, Kentucky, in Fleming County (Exhibit A). The Project footprint, generally the area within the fence line where the Project infrastructure will be located, includes approximately 2,106 acres within the larger Project site after site constraints and proposed setbacks. The site consists of 38 parcels secured from 35 landowners pursuant to real estate agreements with each landowner. The Project parcels have generally experienced row crop agriculture, pastureland, and residential use. Evidence of harvested hay and row crop agriculture were observed within the Project area. Vegetation is sparse aside from forested riparian areas generally associated with the ephemeral and intermittent streams and tributaries that cross through the Project and forested upland areas. Topography is gently sloping upland with well-draining, non-hydric soils and geology is primarily comprised of limestone and shale.

4. Pursuant to KRS 278.714(2)(b), the Project includes a single transmission line. The transmission line will start at approximate coordinates 38°28'12.45"N -83°38'20.4504"W and run northwest to southeast approximately 500 feet to the existing transmission line at approximate coordinates 38°28'12.9864"N -83°38'18.582"W. The proposed voltage of the electric transmission line is 138 kV and maintained within a proposed 50 foot right of way. The proposed right of way will be within a single parcel, APN 069-00-00-043.00, owned by Eric and Aileen Carpenter. The transmission line will be approximately 1,300 feet from the nearest participating residential structure and approximately 738 feet from the nearest nonparticipating residential structure. No schools or private parks exist within two miles of the proposed facility as shown in Exhibit A. The proposed transmission line will not be located within 2,000 feet of a residential neighborhood, school, nursing home, or park. Pursuant to KRS 278.714(2)(d), the transmission line and appurtenances will be constructed and maintained in accordance with accepted engineering practices and the National Electrical Safety Code.

## Exhibit A

ORIGINAL SHEET - ANSI D

 $\mathbf{\Phi}$ legend

-----

| PROJECT DATA                         |                   |  |  |  |
|--------------------------------------|-------------------|--|--|--|
| PARCEL AREA                          | 3905.41 ACRES     |  |  |  |
| PARCEL AREA WITHOUT EXCLUSION AREAS  | 3400.91 ACRES     |  |  |  |
| BUILDABLE AREA                       | 2352.94 ACRES     |  |  |  |
| PROJECT FENCED AREA                  | 2106.05 ACRES     |  |  |  |
| FENCE PERIMETER LENGTH (LINEAR FEET) | 402362.09         |  |  |  |
| SYSTEM SIZE - DC                     | 285 MWp           |  |  |  |
| SYSTEM SIZE - AC                     | 200 MWac at POI   |  |  |  |
| DC/AC RATIO                          | 1.4               |  |  |  |
| DC SYSTEM VOLTAGE                    | 1500 V            |  |  |  |
| MODULE MODEL                         | BiHiKu 7          |  |  |  |
| MODULE RATING                        | 495 W             |  |  |  |
| MODULE QUANTITY                      | 523436            |  |  |  |
| MODULE NUMBER OF STRINGS             | 16617             |  |  |  |
| INVERTER MODULE                      | FS4200M           |  |  |  |
| INVERTER RATING                      | 4.2               |  |  |  |
| INVERTER QUANTITY                    | 53                |  |  |  |
| RACKING SYSTEM                       | SAP 1P NEXTRACKER |  |  |  |
| РІТСН                                | 23.x FT           |  |  |  |
| GCR                                  | 31%               |  |  |  |
|                                      |                   |  |  |  |

## OFFSETS:

| 1.  | WETLANDS – 25'             |
|-----|----------------------------|
| 2.  | STREAMS – 25'              |
| 3.  | NON-PARTICIPATING ADJACE   |
| 4.  | PARTICIPATING LANDOWNERS   |
| 5.  | EXISTING TRANSMISSION LINE |
| 6.  | TREE SHADING - SOUTH 20    |
| 7.  | TREE SHADING - NORTH, EA   |
| 8.  | OPEN WATER – 25'           |
| 9.  |                            |
| 10. | ROADS – 100' FROM EDGE     |
|     |                            |

5

PROPOSED SOLAR ARRAY

| INVERTER STATION                           |
|--------------------------------------------|
| BATTERY ENERGY STORAGE SYSTEM              |
| PROPOSED FENCELINE                         |
| PROPERTY BOUNDARY                          |
| E-34.5kV-0H-25MW-1x                        |
| E-34.5kV-0H-25MW-2x                        |
| E-34.5kV-0H-50MW-1x                        |
| E-34.5kV-0H-50MW-2x                        |
| PROPOSED ACCESS ROADS                      |
| WETLAND AND WATERWAY SETBACKS              |
| FEMA FLOOD ZONE - 100 YEAR FLOOD PLAN AREA |
| FEMA FLOOD ZONE - 100 YEAR - WATER LINE    |
| EX. OVERHEAD POWER OFFSET                  |
| EX. OVERHEAD POWER                         |
| NONPARTICIPATING RESIDENT                  |
| PARTICIPATING RESIDENT                     |
| KARST AREAS                                |
| KARST AREAS OFFSETS                        |
| MV AND HV EASEMENT                         |
| BUILDABLE AREA                             |

EXCLUSION AREA

PROPOSED PROJECT SUBSTATION LOCATION

PROPOSED UTILITY SUBSTATION LOCATION

PROPOSED BESS LOCATION

PROPOSED LAY DOWN AREA

IACENT OR BUSINESS – 300' IERS – 200' LINE – 25' , EAST AND WEST 80'