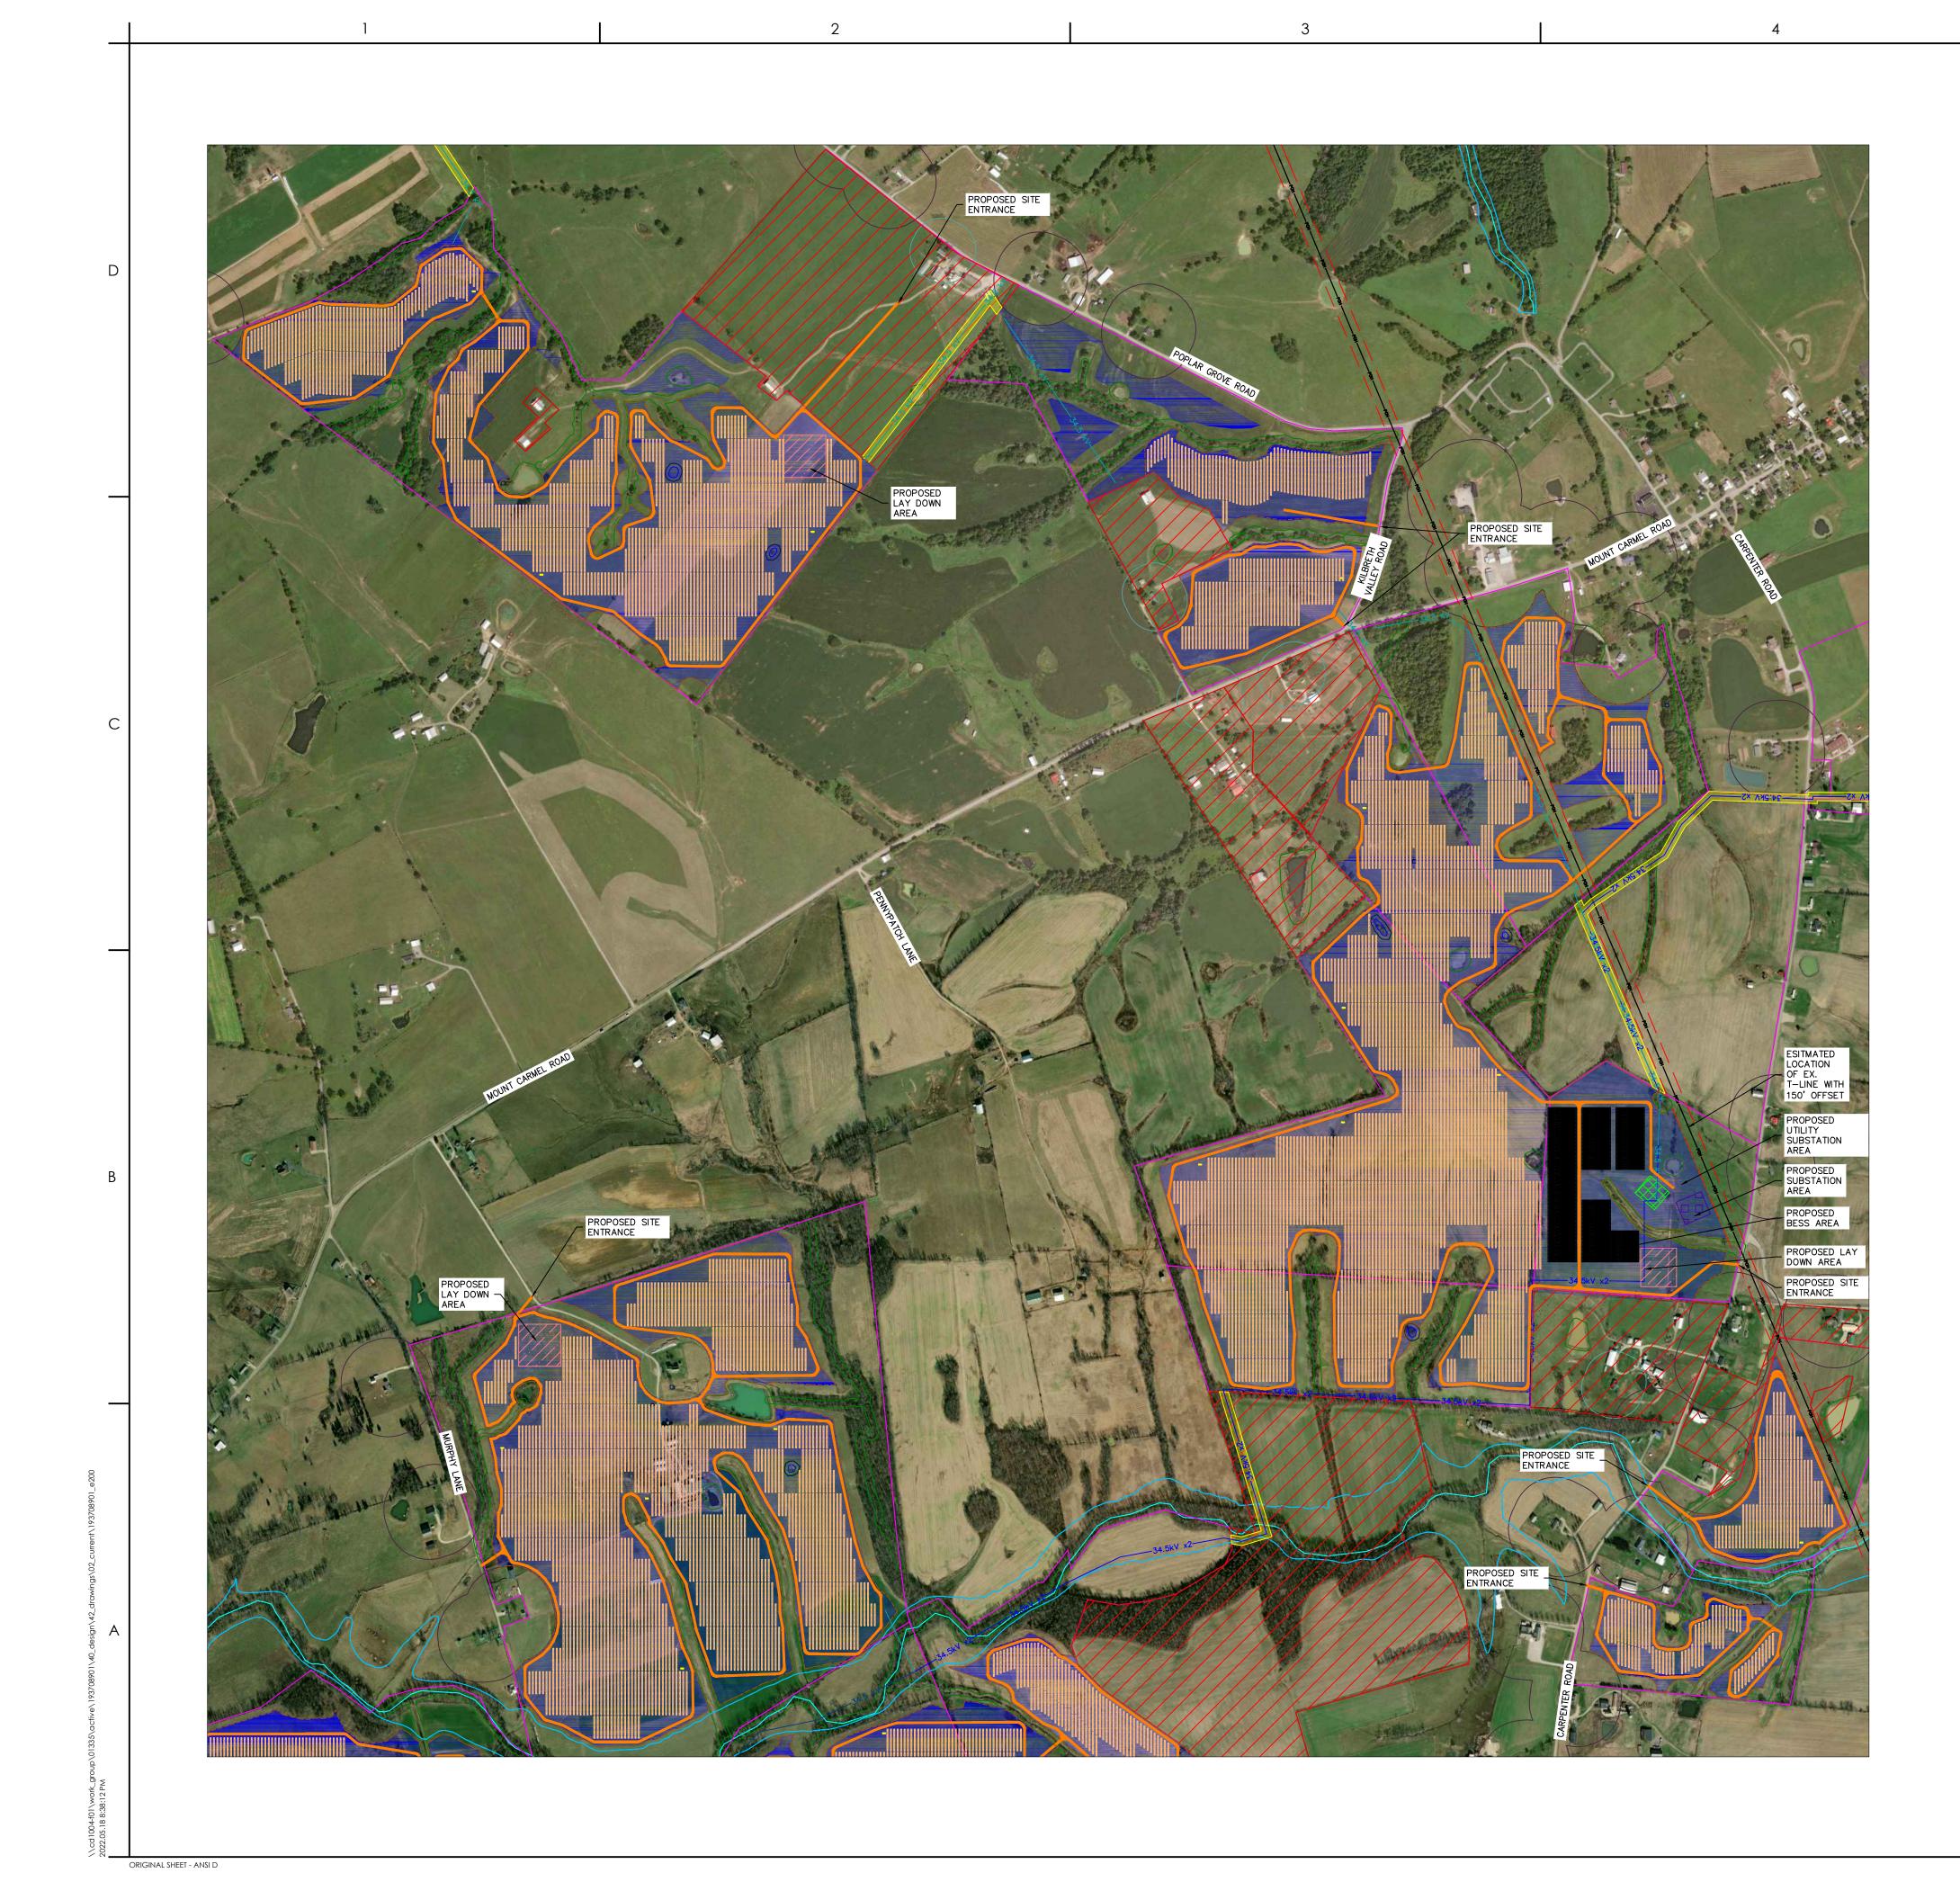

3. Pursuant to KRS 278.706(2)(b), the Project is located on approximately 2,352 acres near Mt. Carmel, Kentucky, in Fleming County (Exhibit A). The Project footprint, generally the area within the fence line where the Project infrastructure will be located, includes approximately 2,106 acres within the larger Project site after site constraints and proposed setbacks. The site consists of 38 parcels secured from 35 landowners pursuant to real estate agreements with each landowner. The Project parcels have generally experienced row crop agriculture, pastureland, and residential use. Evidence of harvested hay and row crop agriculture were observed within the Project area. Vegetation is sparse aside from forested riparian areas generally associated with the ephemeral and intermittent streams and tributaries that cross through the Project and forested upland areas. Topography is gently sloping upland with well-draining, non-hydric soils and geology is primarily comprised of limestone and shale.

## Exhibit A

ORIGINAL SHEET - ANSI D

 $\mathbf{\Phi}$ legend

-----

| PROJECT DATA                         |                   |  |  |  |
|--------------------------------------|-------------------|--|--|--|
| PARCEL AREA                          | 3905.41 ACRES     |  |  |  |
| PARCEL AREA WITHOUT EXCLUSION AREAS  | 3400.91 ACRES     |  |  |  |
| BUILDABLE AREA                       | 2352.94 ACRES     |  |  |  |
| PROJECT FENCED AREA                  | 2106.05 ACRES     |  |  |  |
| FENCE PERIMETER LENGTH (LINEAR FEET) | 402362.09         |  |  |  |
| SYSTEM SIZE - DC                     | 285 MWp           |  |  |  |
| SYSTEM SIZE - AC                     | 200 MWac at POI   |  |  |  |
| DC/AC RATIO                          | 1.4               |  |  |  |
| DC SYSTEM VOLTAGE                    | 1500 V            |  |  |  |
| MODULE MODEL                         | BiHiKu 7          |  |  |  |
| MODULE RATING                        | 495 W             |  |  |  |
| MODULE QUANTITY                      | 523436            |  |  |  |
| MODULE NUMBER OF STRINGS             | 16617             |  |  |  |
| INVERTER MODULE                      | FS4200M           |  |  |  |
| INVERTER RATING                      | 4.2               |  |  |  |
| INVERTER QUANTITY                    | 53                |  |  |  |
| RACKING SYSTEM                       | SAP 1P NEXTRACKER |  |  |  |
| РІТСН                                | 23.x FT           |  |  |  |
| GCR                                  | 31%               |  |  |  |
|                                      |                   |  |  |  |

## OFFSETS:

| 1.  | WETLANDS – 25'             |
|-----|----------------------------|
| 2.  | STREAMS – 25'              |
| 3.  | NON-PARTICIPATING ADJACE   |
| 4.  | PARTICIPATING LANDOWNERS   |
| 5.  | EXISTING TRANSMISSION LINE |
| 6.  | TREE SHADING - SOUTH 20    |
| 7.  | TREE SHADING - NORTH, EA   |
| 8.  | OPEN WATER – 25'           |
| 9.  |                            |
| 10. | ROADS – 100' FROM EDGE     |
|     |                            |

5

PROPOSED SOLAR ARRAY

| INVERTER STATION                           |
|--------------------------------------------|
| BATTERY ENERGY STORAGE SYSTEM              |
| PROPOSED FENCELINE                         |
| PROPERTY BOUNDARY                          |
| E-34.5kV-0H-25MW-1x                        |
| E-34.5kV-0H-25MW-2x                        |
| E-34.5kV-0H-50MW-1x                        |
| E-34.5kV-0H-50MW-2x                        |
| PROPOSED ACCESS ROADS                      |
| WETLAND AND WATERWAY SETBACKS              |
| FEMA FLOOD ZONE - 100 YEAR FLOOD PLAN AREA |
| FEMA FLOOD ZONE - 100 YEAR - WATER LINE    |
| EX. OVERHEAD POWER OFFSET                  |
| EX. OVERHEAD POWER                         |
| NONPARTICIPATING RESIDENT                  |
| PARTICIPATING RESIDENT                     |
| KARST AREAS                                |
| KARST AREAS OFFSETS                        |
| MV AND HV EASEMENT                         |
| BUILDABLE AREA                             |

EXCLUSION AREA

PROPOSED PROJECT SUBSTATION LOCATION

PROPOSED UTILITY SUBSTATION LOCATION

PROPOSED BESS LOCATION

PROPOSED LAY DOWN AREA

IACENT OR BUSINESS – 300' IERS – 200' LINE – 25' , EAST AND WEST 80'