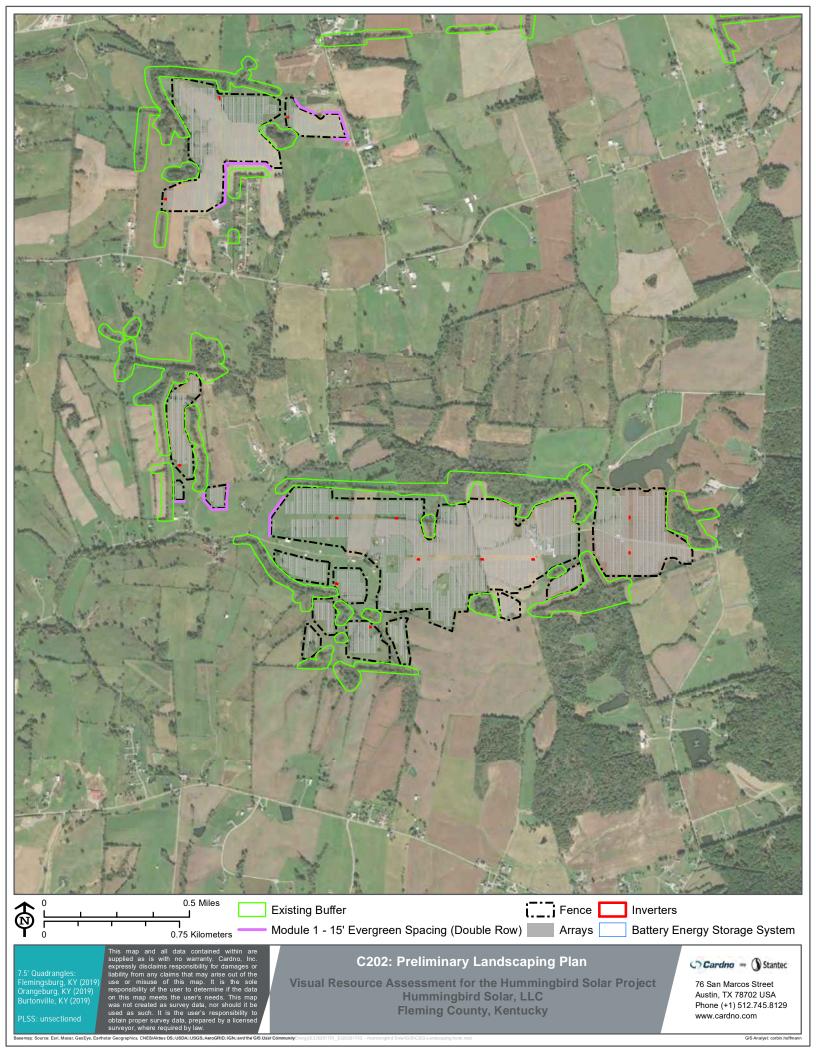

3. Pursuant to KRS 278.706(2)(b), the Project is located on approximately 2,352 acres near Mt. Carmel, Kentucky, in Fleming County (Exhibit A). The Project footprint, generally the area within the fence line where the Project infrastructure will be located, includes approximately 2,106 acres within the larger Project site after site constraints and proposed setbacks. The site consists of 38 parcels secured from 35 landowners pursuant to real estate agreements with each landowner. The Project parcels have generally experienced row crop agriculture, pastureland, and residential use. Evidence of harvested hay and row crop agriculture were observed within the Project area. Vegetation is sparse aside from forested riparian areas generally associated with the ephemeral and intermittent streams and tributaries that cross through the Project and forested upland areas. Topography is gently sloping upland with well-draining, non-hydric soils and geology is primarily comprised of limestone and shale.

5. Approximately 11,601.79 linear feet of private access roads will be utilized within the facility and will be constructed of all-weather gravel. The majority of these roads are existing. Roads will not exceed 16 feet (4.9 meters) in width, except for turning radii, which will not exceed 50 feet (15.2 meters) in radius. All entrances and driveways will comply with applicable design requirements for safe access and egress. The Project solar arrays will be secured with approximately 402,362 linear feet of perimeter fence, which will consist of six-foot chain link

fence. Fixed lighting at the perimeter will be limited to gates and the substation area and will be motion-activated to minimize light spillage. The Project will utilize construction methods that minimize large-scale grading and removal of native soil. Clearing and grubbing will occur where necessary. Minimal grading may be required to level rough or undulating areas of the site and to prepare soils for concrete foundations for substation equipment and inverters. Access roads will also be grubbed, graded, and compacted. The site cut and fill will be appropriately balanced, with no anticipation of import/export necessary.

25. The Applicant retained Kirkland Appraisals, LLC to prepare a Property Value Impact

Study to assess potential effects of the Project on nearby property values, and it is enclosed as Exhibit G. The matched pair analysis shows no impact on home values due to abutting or adjoining a solar farm as well as no impact to abutting or adjacent vacant residential or agricultural land where the solar farm is properly screened and buffered. The adjoining properties have sufficient setbacks from the proposed solar panels and supplemental vegetation is proposed to enhance the areas where the existing trees are insufficient to provide proper screening.