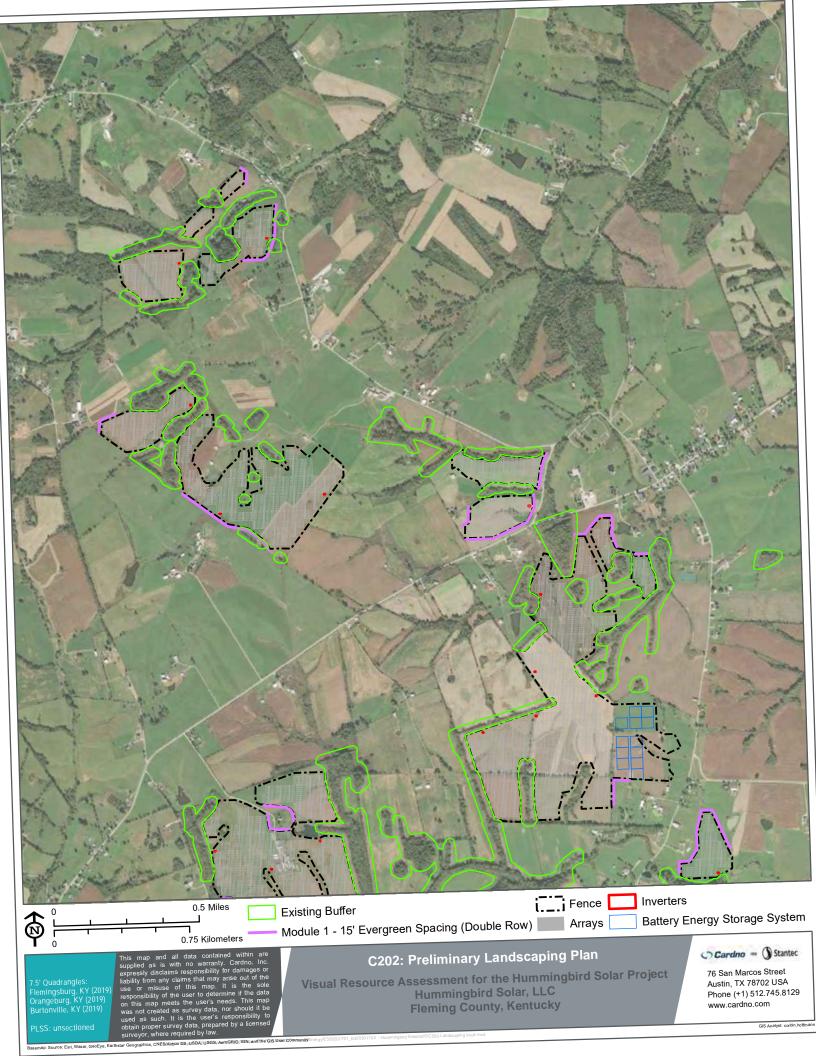

5. Approximately 11,601.79 linear feet of private access roads will be utilized within the facility and will be constructed of all-weather gravel. The majority of these roads are existing. Roads will not exceed 16 feet (4.9 meters) in width, except for turning radii, which will not exceed 50 feet (15.2 meters) in radius. All entrances and driveways will comply with applicable design requirements for safe access and egress. The Project solar arrays will be secured with approximately 402,362 linear feet of perimeter fence, which will consist of six-foot chain link

fence. Fixed lighting at the perimeter will be limited to gates and the substation area and will be motion-activated to minimize light spillage. The Project will utilize construction methods that minimize large-scale grading and removal of native soil. Clearing and grubbing will occur where necessary. Minimal grading may be required to level rough or undulating areas of the site and to prepare soils for concrete foundations for substation equipment and inverters. Access roads will also be grubbed, graded, and compacted. The site cut and fill will be appropriately balanced, with no anticipation of import/export necessary.

6. Project components will include a PV solar field consisting of PV solar panel modules mounted on metal structures and anchored to the ground with pilings. Panels will move to track the sun over the course of the day. Other components of the PV system include: an onsite substation, a DC collection system of underground cabling and combiner boxes, and power conversion stations with inverters, transformers, and emergency backup power to convert DC to AC. An underground and/or overhead collection system will be used to convey electricity from the solar array field to the substation. The Project will include an onsite transmission line, fiber optic cable for communications underground or on overhead lines, a meteorological station mounted on a concrete foundation, interior access ways, and a facility perimeter road. In addition, the Project will include, as necessary: an operation and maintenance ("O&M") building, parking area, and other associated facilities such as above-ground water storage tanks, security gate, signage, and flagpoles. During construction, the Project will include a temporary construction mobilization and laydown area for construction trailers, construction workforce parking, aboveground water and fuel tanks, materials receiving and materials storage.

7. The PV solar modules will be supported by steel piles driven into the soil. Piles are spaced approximately 10 to 20 feet apart, and the maximum height of the PV modules will be 15 feet.

4

Modules will be oriented in rows running from north to south utilizing a single-axis tracking system. The modules will be connected using DC cables that can either be buried in a trench or attached to the racking system. The DC cables gather at the end of racking systems to combiner boxes which are connected to cables routing to an inverter. The racking system will be supported by approximately 66,072 steel posts installed with a combination of pile-driving machines and augers. The center height of the racking structures will be approximately 4 feet (1.2 meters) to 6.8 feet (2.1 meters) above the ground. The spacing between array rows is estimated to be approximately 8 to 15 feet.