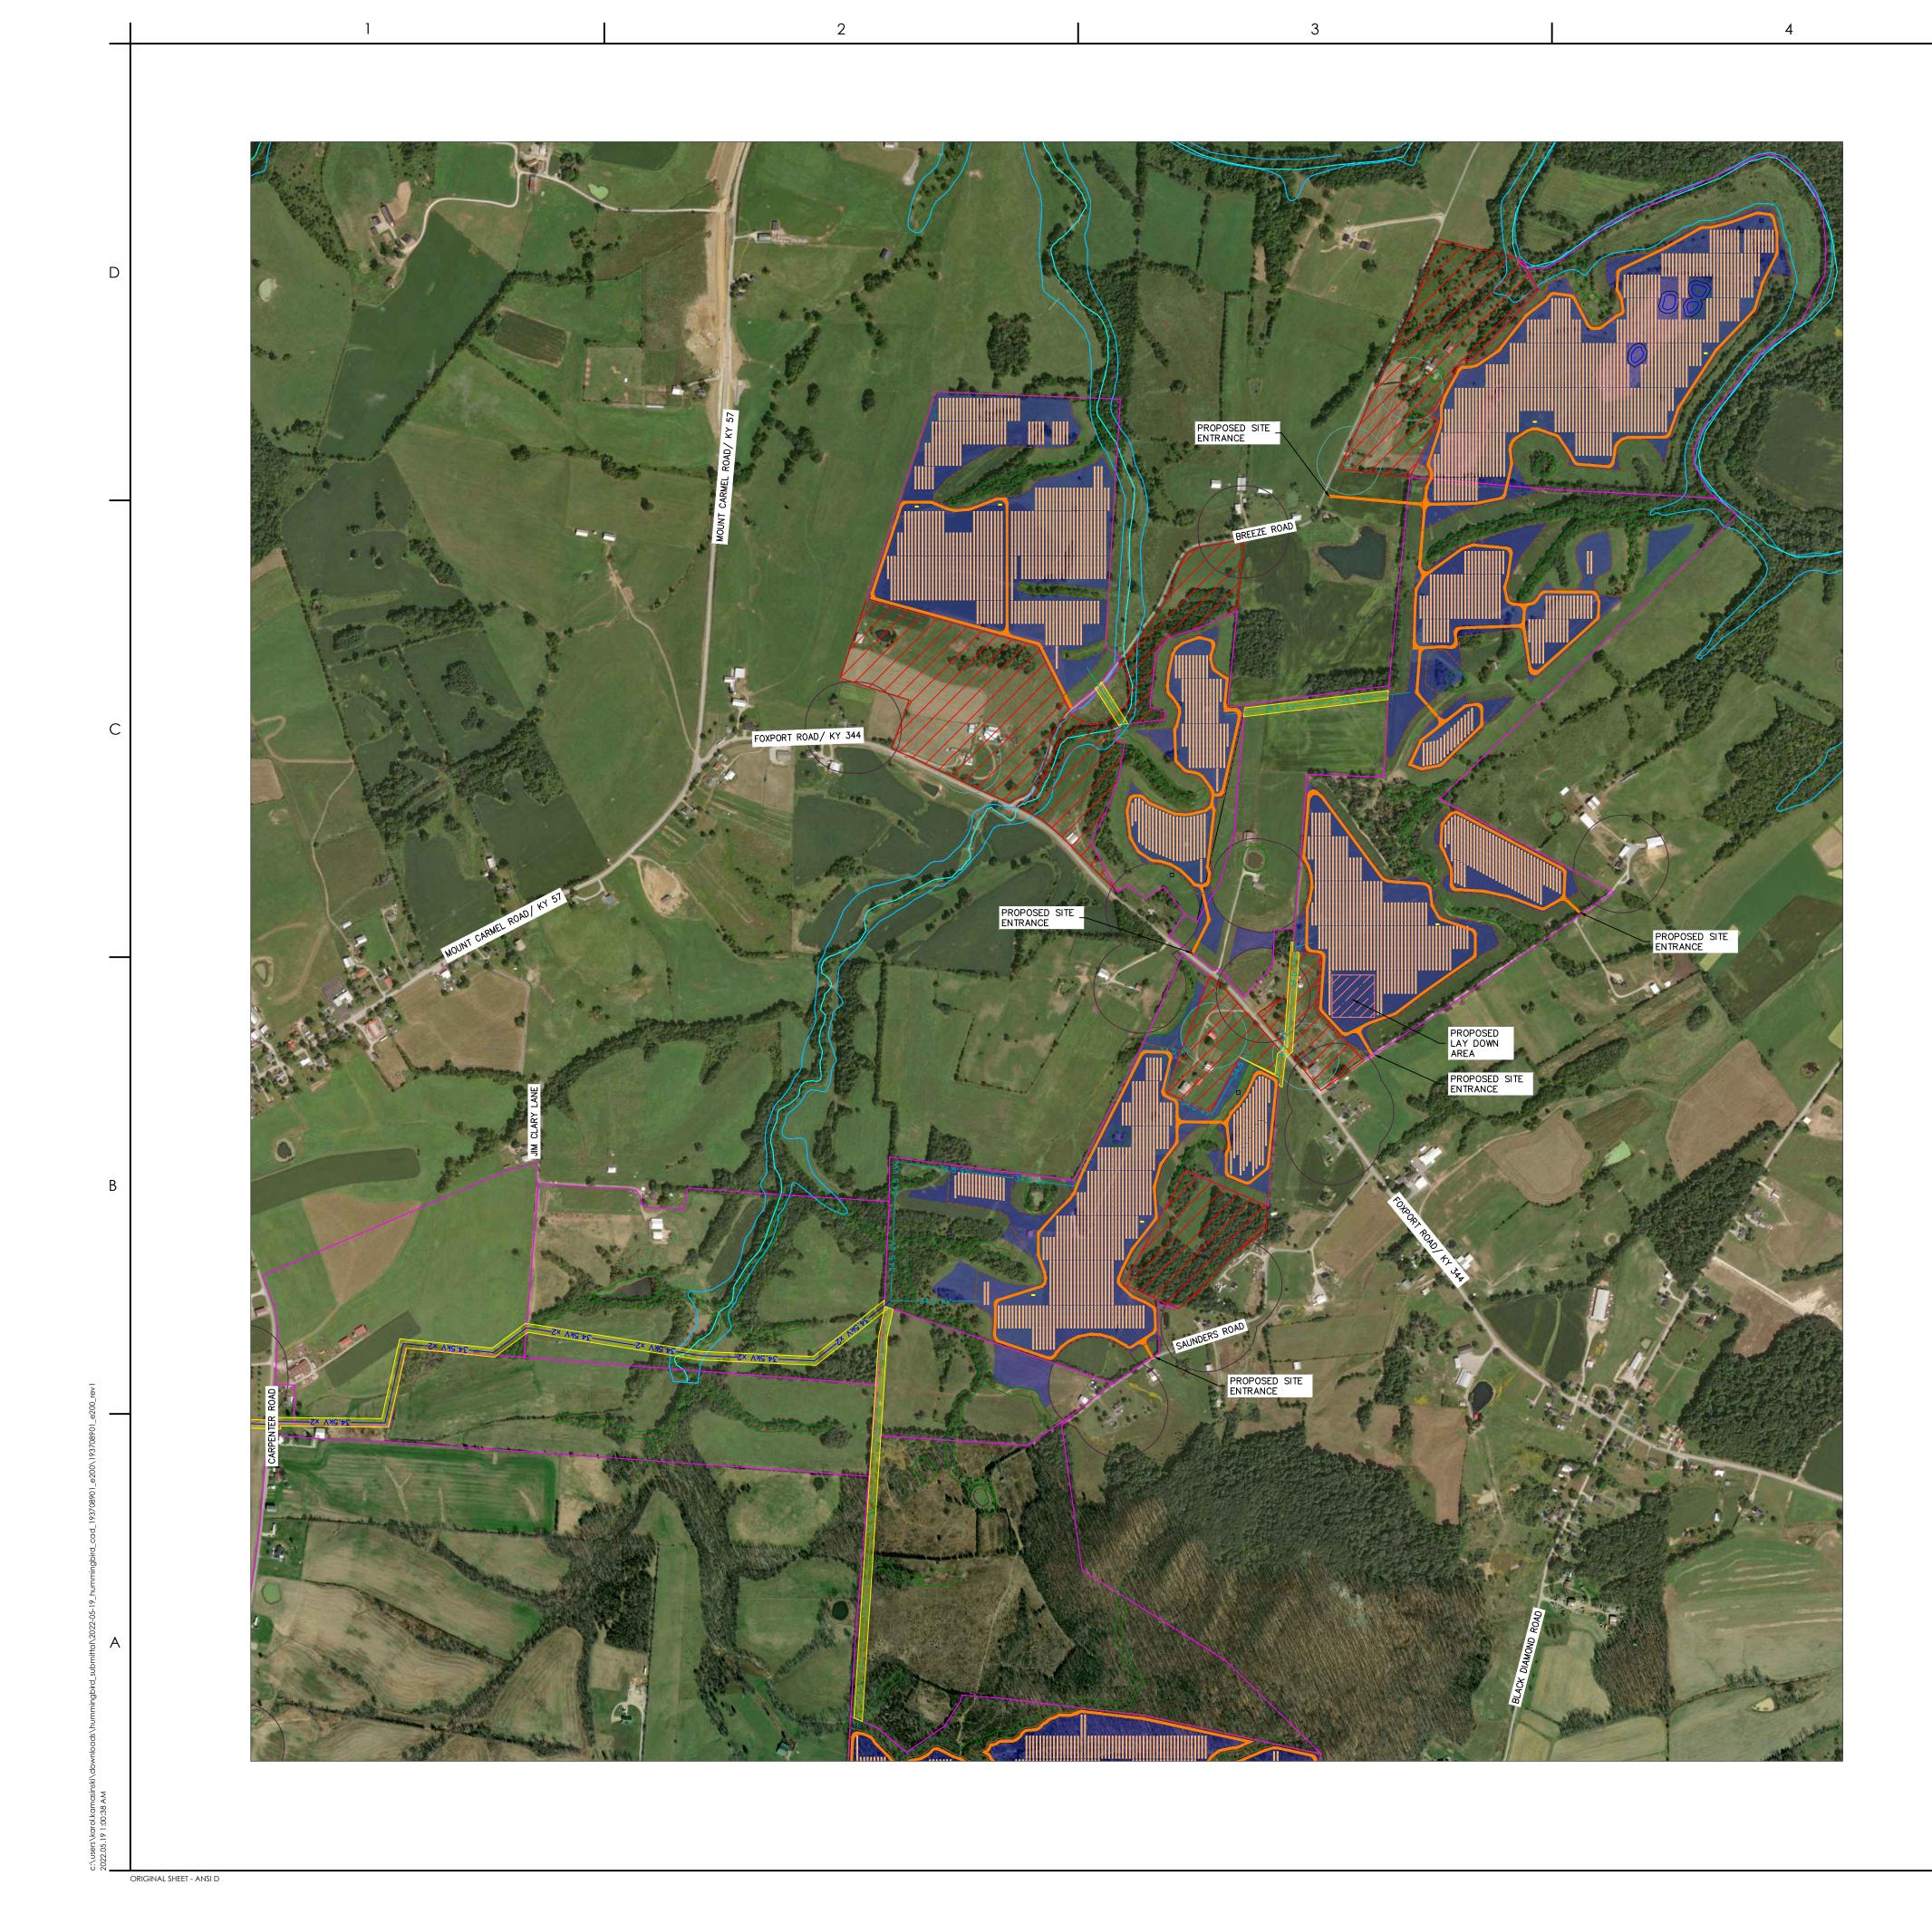

## Exhibit A

ORIGINAL SHEET - ANSI D

 $\mathbf{\Phi}$ legend

-----

| PROJECT DATA                         |                   |  |  |  |
|--------------------------------------|-------------------|--|--|--|
| PARCEL AREA                          | 3905.41 ACRES     |  |  |  |
| PARCEL AREA WITHOUT EXCLUSION AREAS  | 3400.91 ACRES     |  |  |  |
| BUILDABLE AREA                       | 2352.94 ACRES     |  |  |  |
| PROJECT FENCED AREA                  | 2106.05 ACRES     |  |  |  |
| FENCE PERIMETER LENGTH (LINEAR FEET) | 402362.09         |  |  |  |
| SYSTEM SIZE - DC                     | 285 MWp           |  |  |  |
| SYSTEM SIZE - AC                     | 200 MWac at POI   |  |  |  |
| DC/AC RATIO                          | 1.4               |  |  |  |
| DC SYSTEM VOLTAGE                    | 1500 V            |  |  |  |
| MODULE MODEL                         | BiHiKu 7          |  |  |  |
| MODULE RATING                        | 495 W             |  |  |  |
| MODULE QUANTITY                      | 523436            |  |  |  |
| MODULE NUMBER OF STRINGS             | 16617             |  |  |  |
| INVERTER MODULE                      | FS4200M           |  |  |  |
| INVERTER RATING                      | 4.2               |  |  |  |
| INVERTER QUANTITY                    | 53                |  |  |  |
| RACKING SYSTEM                       | SAP 1P NEXTRACKER |  |  |  |
| РІТСН                                | 23.x FT           |  |  |  |
| GCR                                  | 31%               |  |  |  |
|                                      |                   |  |  |  |

## OFFSETS:

| 1.  | WETLANDS – 25'             |
|-----|----------------------------|
| 2.  | STREAMS – 25'              |
| 3.  | NON-PARTICIPATING ADJACE   |
| 4.  | PARTICIPATING LANDOWNERS   |
| 5.  | EXISTING TRANSMISSION LINE |
| 6.  | TREE SHADING - SOUTH 20    |
| 7.  | TREE SHADING - NORTH, EA   |
| 8.  | OPEN WATER – 25'           |
| 9.  |                            |
| 10. | ROADS – 100' FROM EDGE     |
|     |                            |

5

PROPOSED SOLAR ARRAY

| INVERTER STATION                           |
|--------------------------------------------|
| BATTERY ENERGY STORAGE SYSTEM              |
| PROPOSED FENCELINE                         |
| PROPERTY BOUNDARY                          |
| E-34.5kV-0H-25MW-1x                        |
| E-34.5kV-0H-25MW-2x                        |
| E-34.5kV-0H-50MW-1x                        |
| E-34.5kV-0H-50MW-2x                        |
| PROPOSED ACCESS ROADS                      |
| WETLAND AND WATERWAY SETBACKS              |
| FEMA FLOOD ZONE - 100 YEAR FLOOD PLAN AREA |
| FEMA FLOOD ZONE - 100 YEAR - WATER LINE    |
| EX. OVERHEAD POWER OFFSET                  |
| EX. OVERHEAD POWER                         |
| NONPARTICIPATING RESIDENT                  |
| PARTICIPATING RESIDENT                     |
| KARST AREAS                                |
| KARST AREAS OFFSETS                        |
| MV AND HV EASEMENT                         |
| BUILDABLE AREA                             |

EXCLUSION AREA

PROPOSED PROJECT SUBSTATION LOCATION

PROPOSED UTILITY SUBSTATION LOCATION

PROPOSED BESS LOCATION

PROPOSED LAY DOWN AREA

IACENT OR BUSINESS – 300' IERS – 200' LINE – 25' , EAST AND WEST 80'