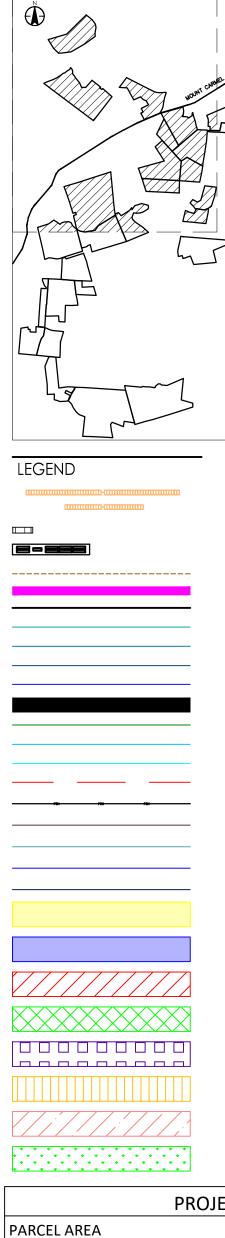

5

PROPOSED SOLAR ARRAY INVERTER STATION BATTERY ENERGY STORAGE SYSTEM PROPOSED FENCELINE PROPERTY BOUNDARY PROPOSED SCREENING E-34.5kV-0H-25MW-1x E-34.5kV-0H-25MW-2x E-34.5kV-0H-50MW-1x E-34.5kV-0H-50MW-2x PROPOSED ACCESS ROADS WETLAND AND WATERWAY SETBACKS FEMA FLOOD ZONE - 100 YEAR FLOOD PLAN AREA FEMA FLOOD ZONE - 100 YEAR - WATER LINE EX. OVERHEAD POWER OFFSET EX. OVERHEAD POWER NONPARTICIPATING RESIDENT PARTICIPATING RESIDENT KARST AREAS KARST AREAS OFFSETS MV AND HV EASEMENT BUILDABLE AREA EXCLUSION AREA

PROPOSED PROJECT SUBSTATION LOCATION

PROPOSED UTILITY SUBSTATION LOCATION

PROPOSED BESS LOCATION

PROPOSED LAY DOWN AREA

EXISTING VEGETATIVE BUFFER

| PROJECT DATA                        |             |  |  |
|-------------------------------------|-------------|--|--|
| PARCEL AREA                         | 4,141 ACRES |  |  |
| PARCEL AREA WITHOUT EXCLUSION AREAS | 3,507 ACRES |  |  |