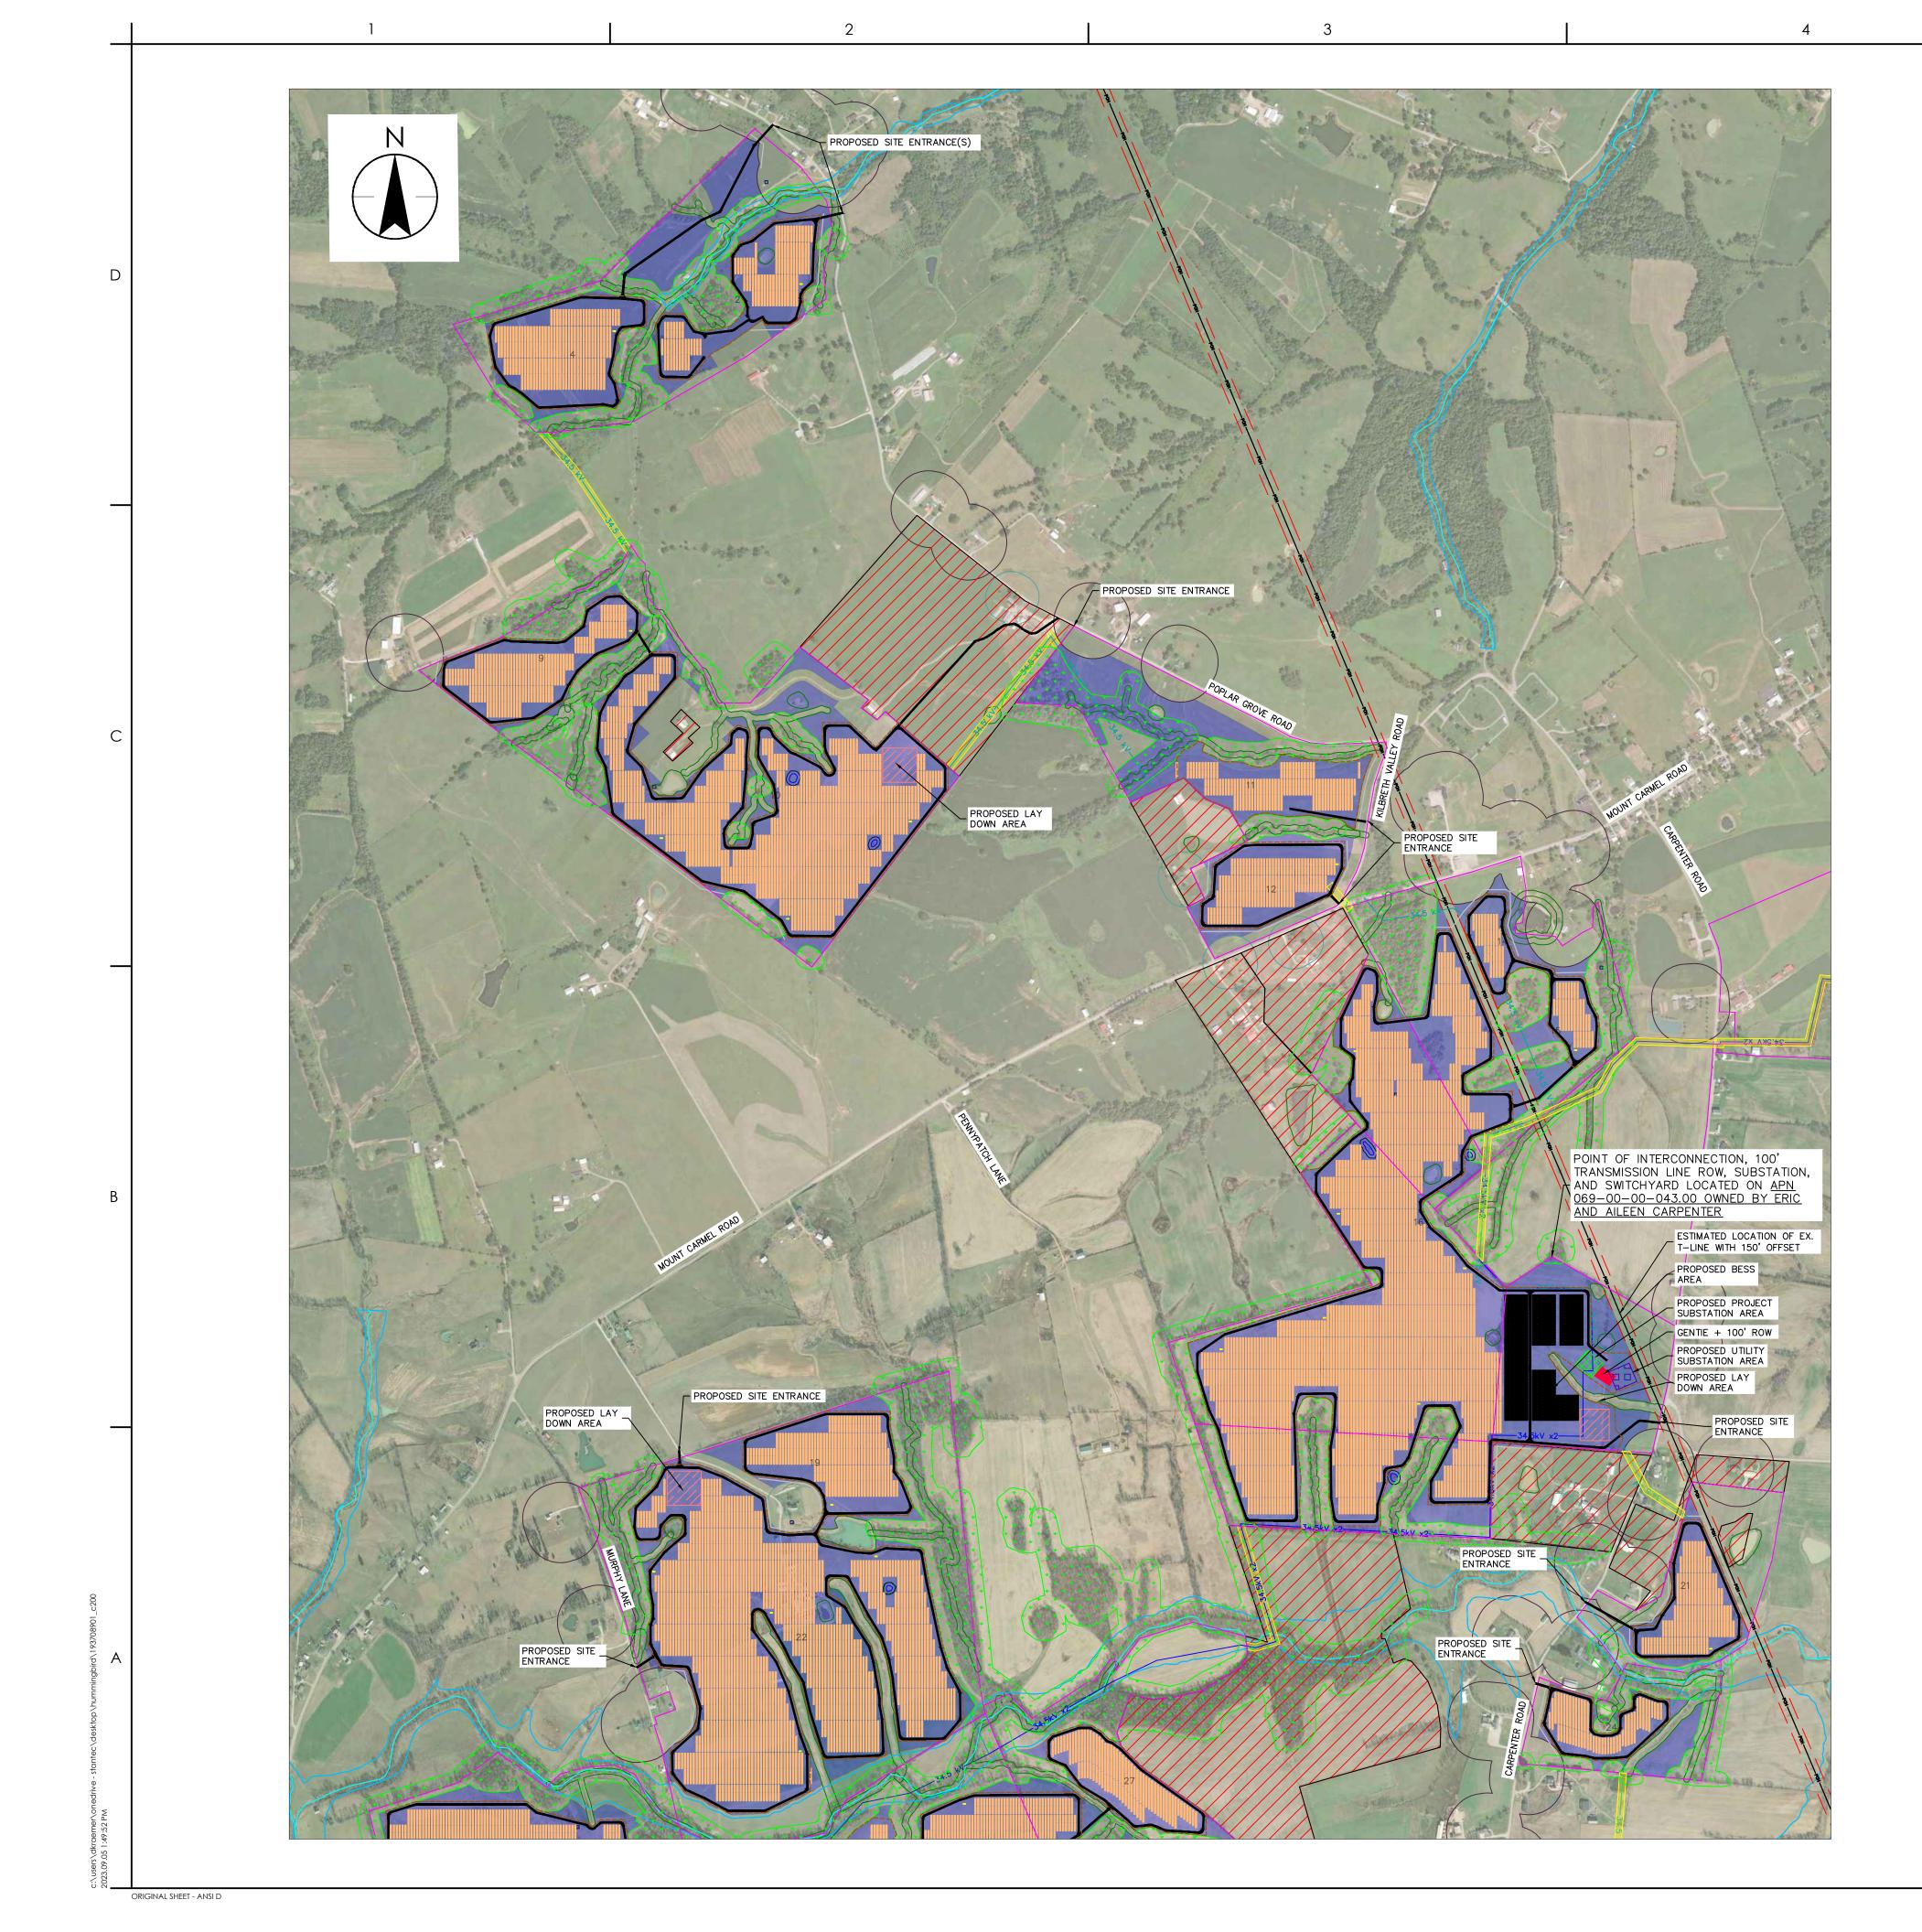

BUILDABLE AREA

1. PROJECT AREAS ARE SUBJECT TO CHANGE PENDING FUTURE DESIGN CONSTRAINTS

## OFFSETS:

- 1. WETLANDS 25'
- STREAMS 25'
  NON-PARTICIPATING ADJACENT OR BUSINESS 300'
- PARTICIPATING LANDOWNERS 200'
  EXISTING TRANSMISSION LINE 25'
- EXISTING TRANSMISSION LINE 23
  TREE SHADING SOUTH 20'
  TREE SHADING NORTH, EAST AND WEST 80'
  OPEN WATER 25'
  FEMA FLOOD PLAN 25'
  ROADS 100' FROM EDGE

5

PROPOSED SOLAR ARRAY INVERTER STATION BATTERY ENERGY STORAGE SYSTEM PROPOSED FENCELINE PROPERTY BOUNDARY PROPOSED SCREENING E-34.5kV-0H-25MW-1x E-34.5kV-0H-25MW-2x E-34.5kV-0H-50MW-1x E-34.5kV-0H-50MW-2x PROPOSED ACCESS ROADS WETLAND AND WATERWAY SETBACKS FEMA FLOOD ZONE - 100 YEAR FLOOD PLAN AREA FEMA FLOOD ZONE - 100 YEAR - WATER LINE EX. OVERHEAD POWER OFFSET EX. OVERHEAD POWER NONPARTICIPATING RESIDENT PARTICIPATING RESIDENT KARST AREAS KARST AREAS OFFSETS MV AND HV EASEMENT BUILDABLE AREA EXCLUSION AREA

PROPOSED PROJECT SUBSTATION LOCATION

PROPOSED UTILITY SUBSTATION LOCATION

PROPOSED BESS LOCATION

PROPOSED LAY DOWN AREA

EXISTING VEGETATIVE BUFFER

| PROJECT DATA                        |             |  |  |
|-------------------------------------|-------------|--|--|
| PARCEL AREA                         | 4,141 ACRES |  |  |
| PARCEL AREA WITHOUT EXCLUSION AREAS | 3,507 ACRES |  |  |

2,032 ACRES