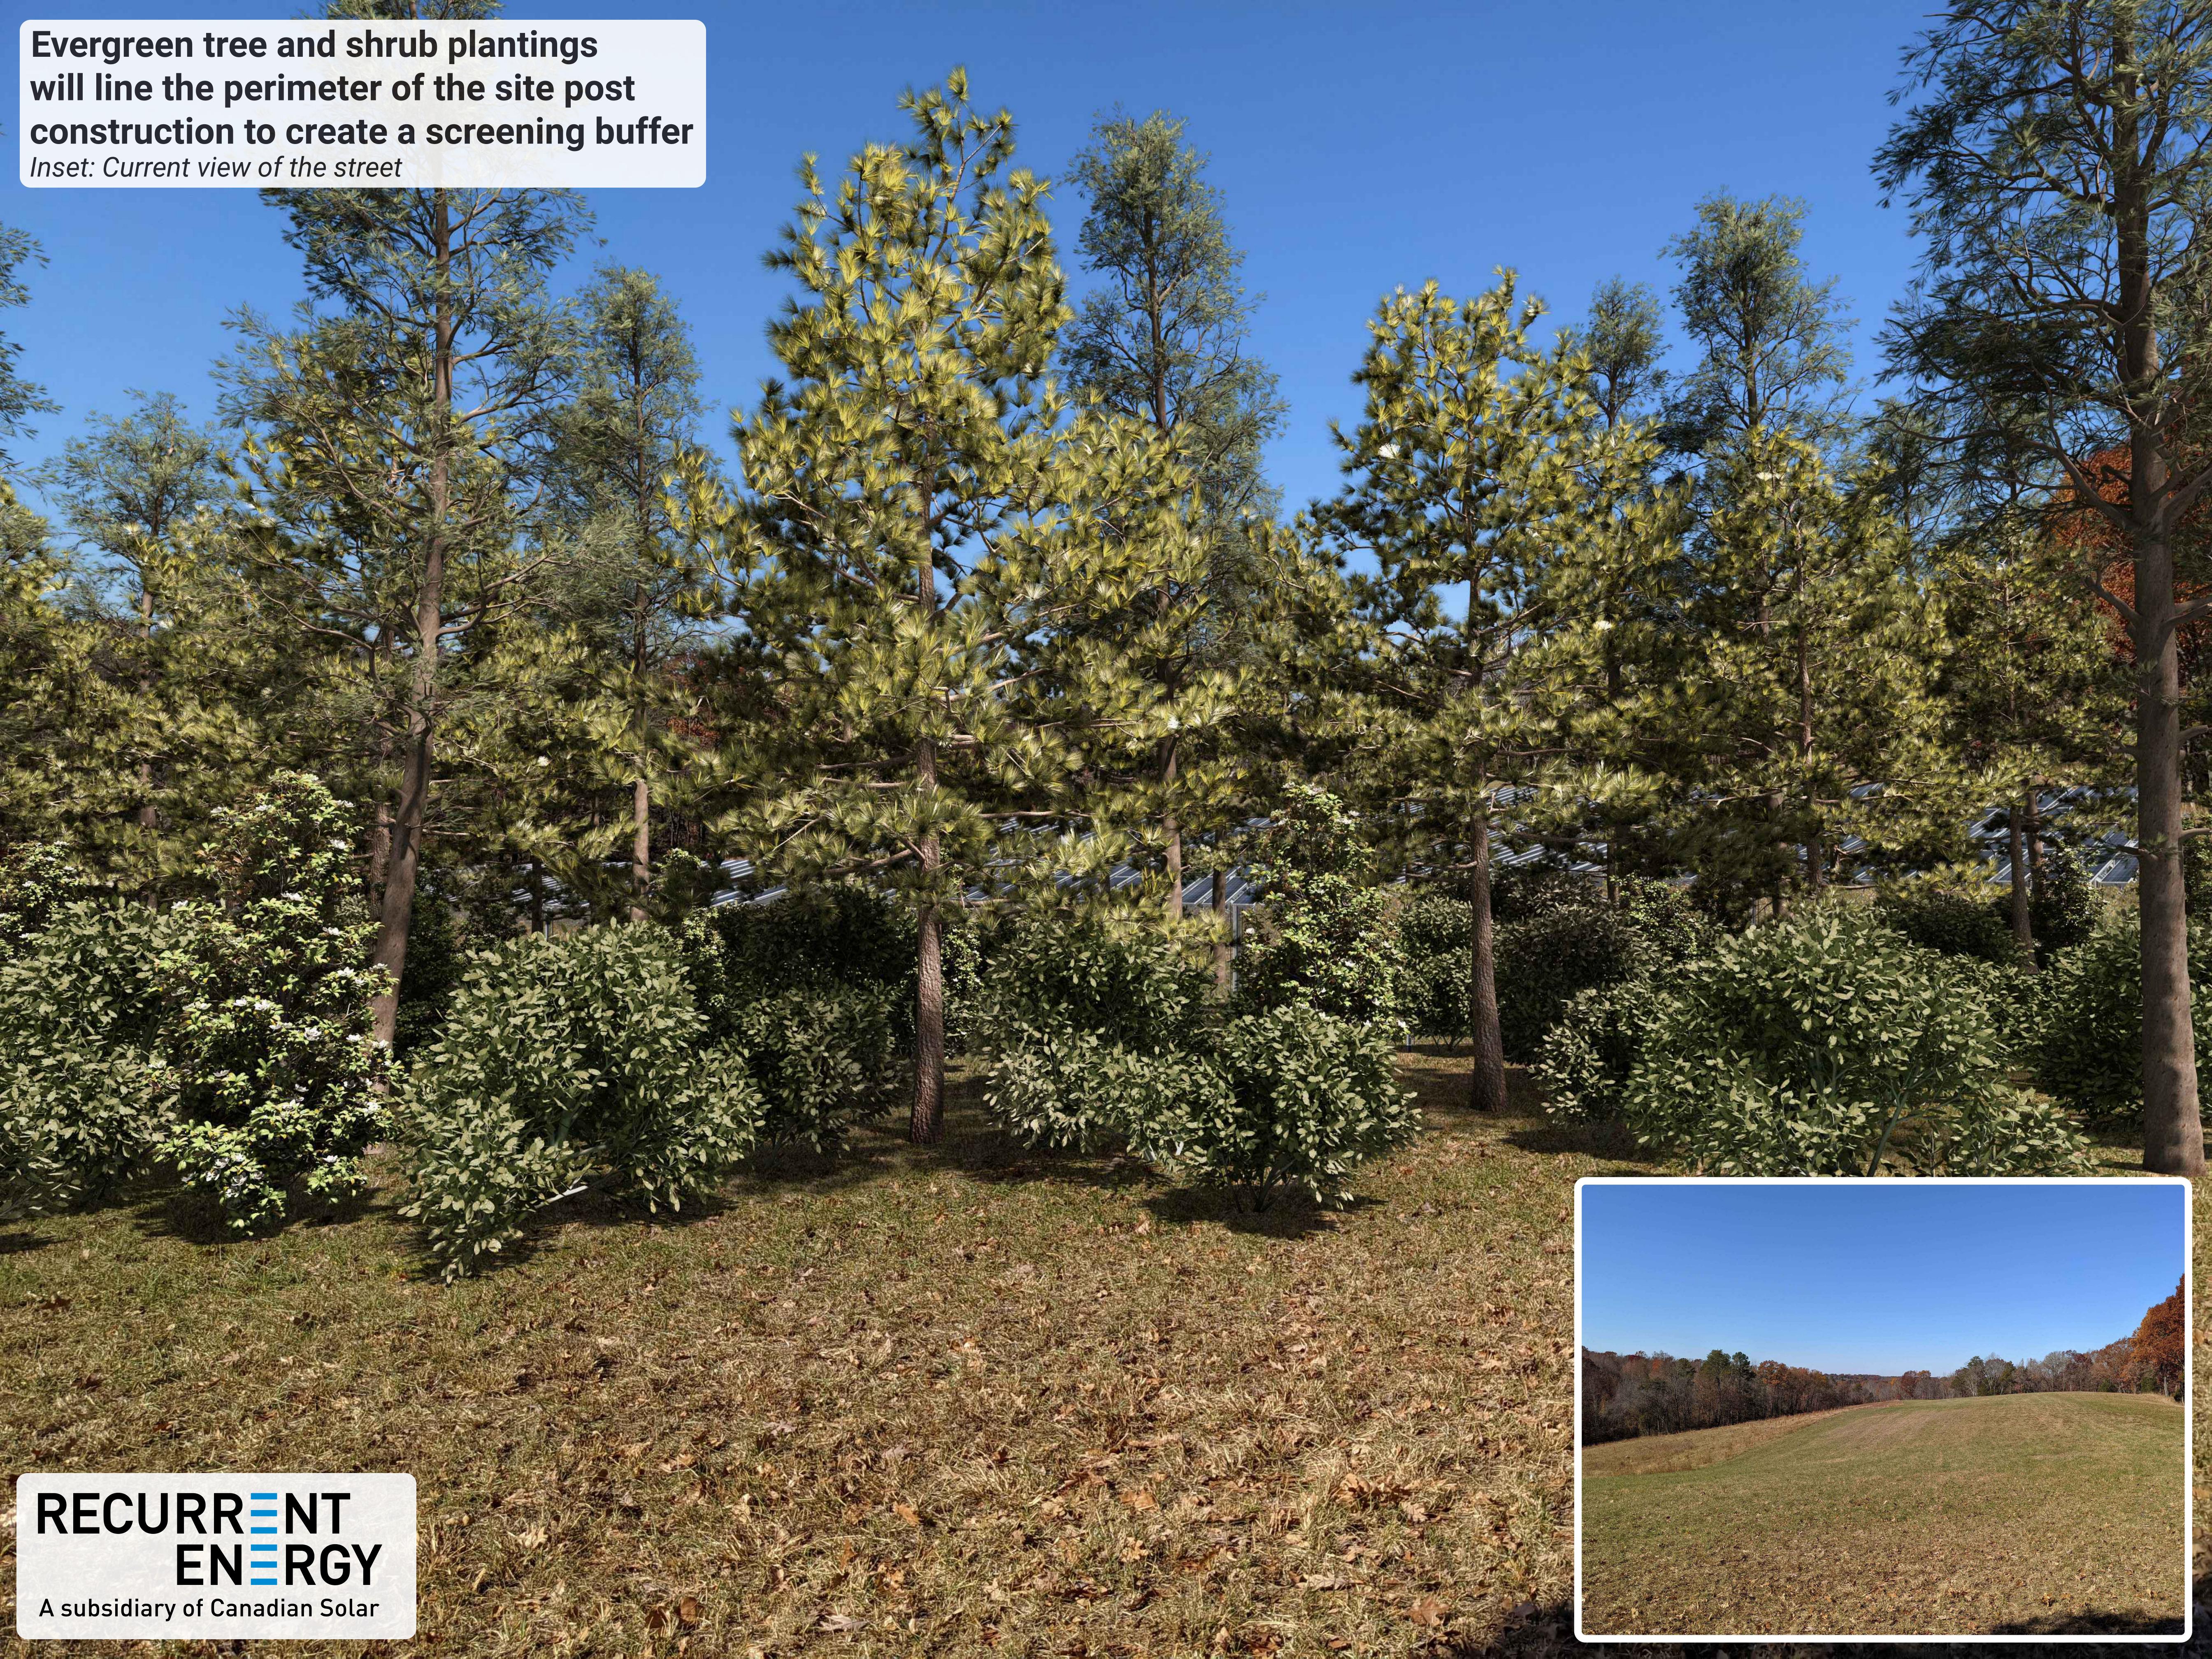

Evergreen tree and shrub plantings will line the perimeter of the site post construction to create a screening buffer Inset: Current view of the street