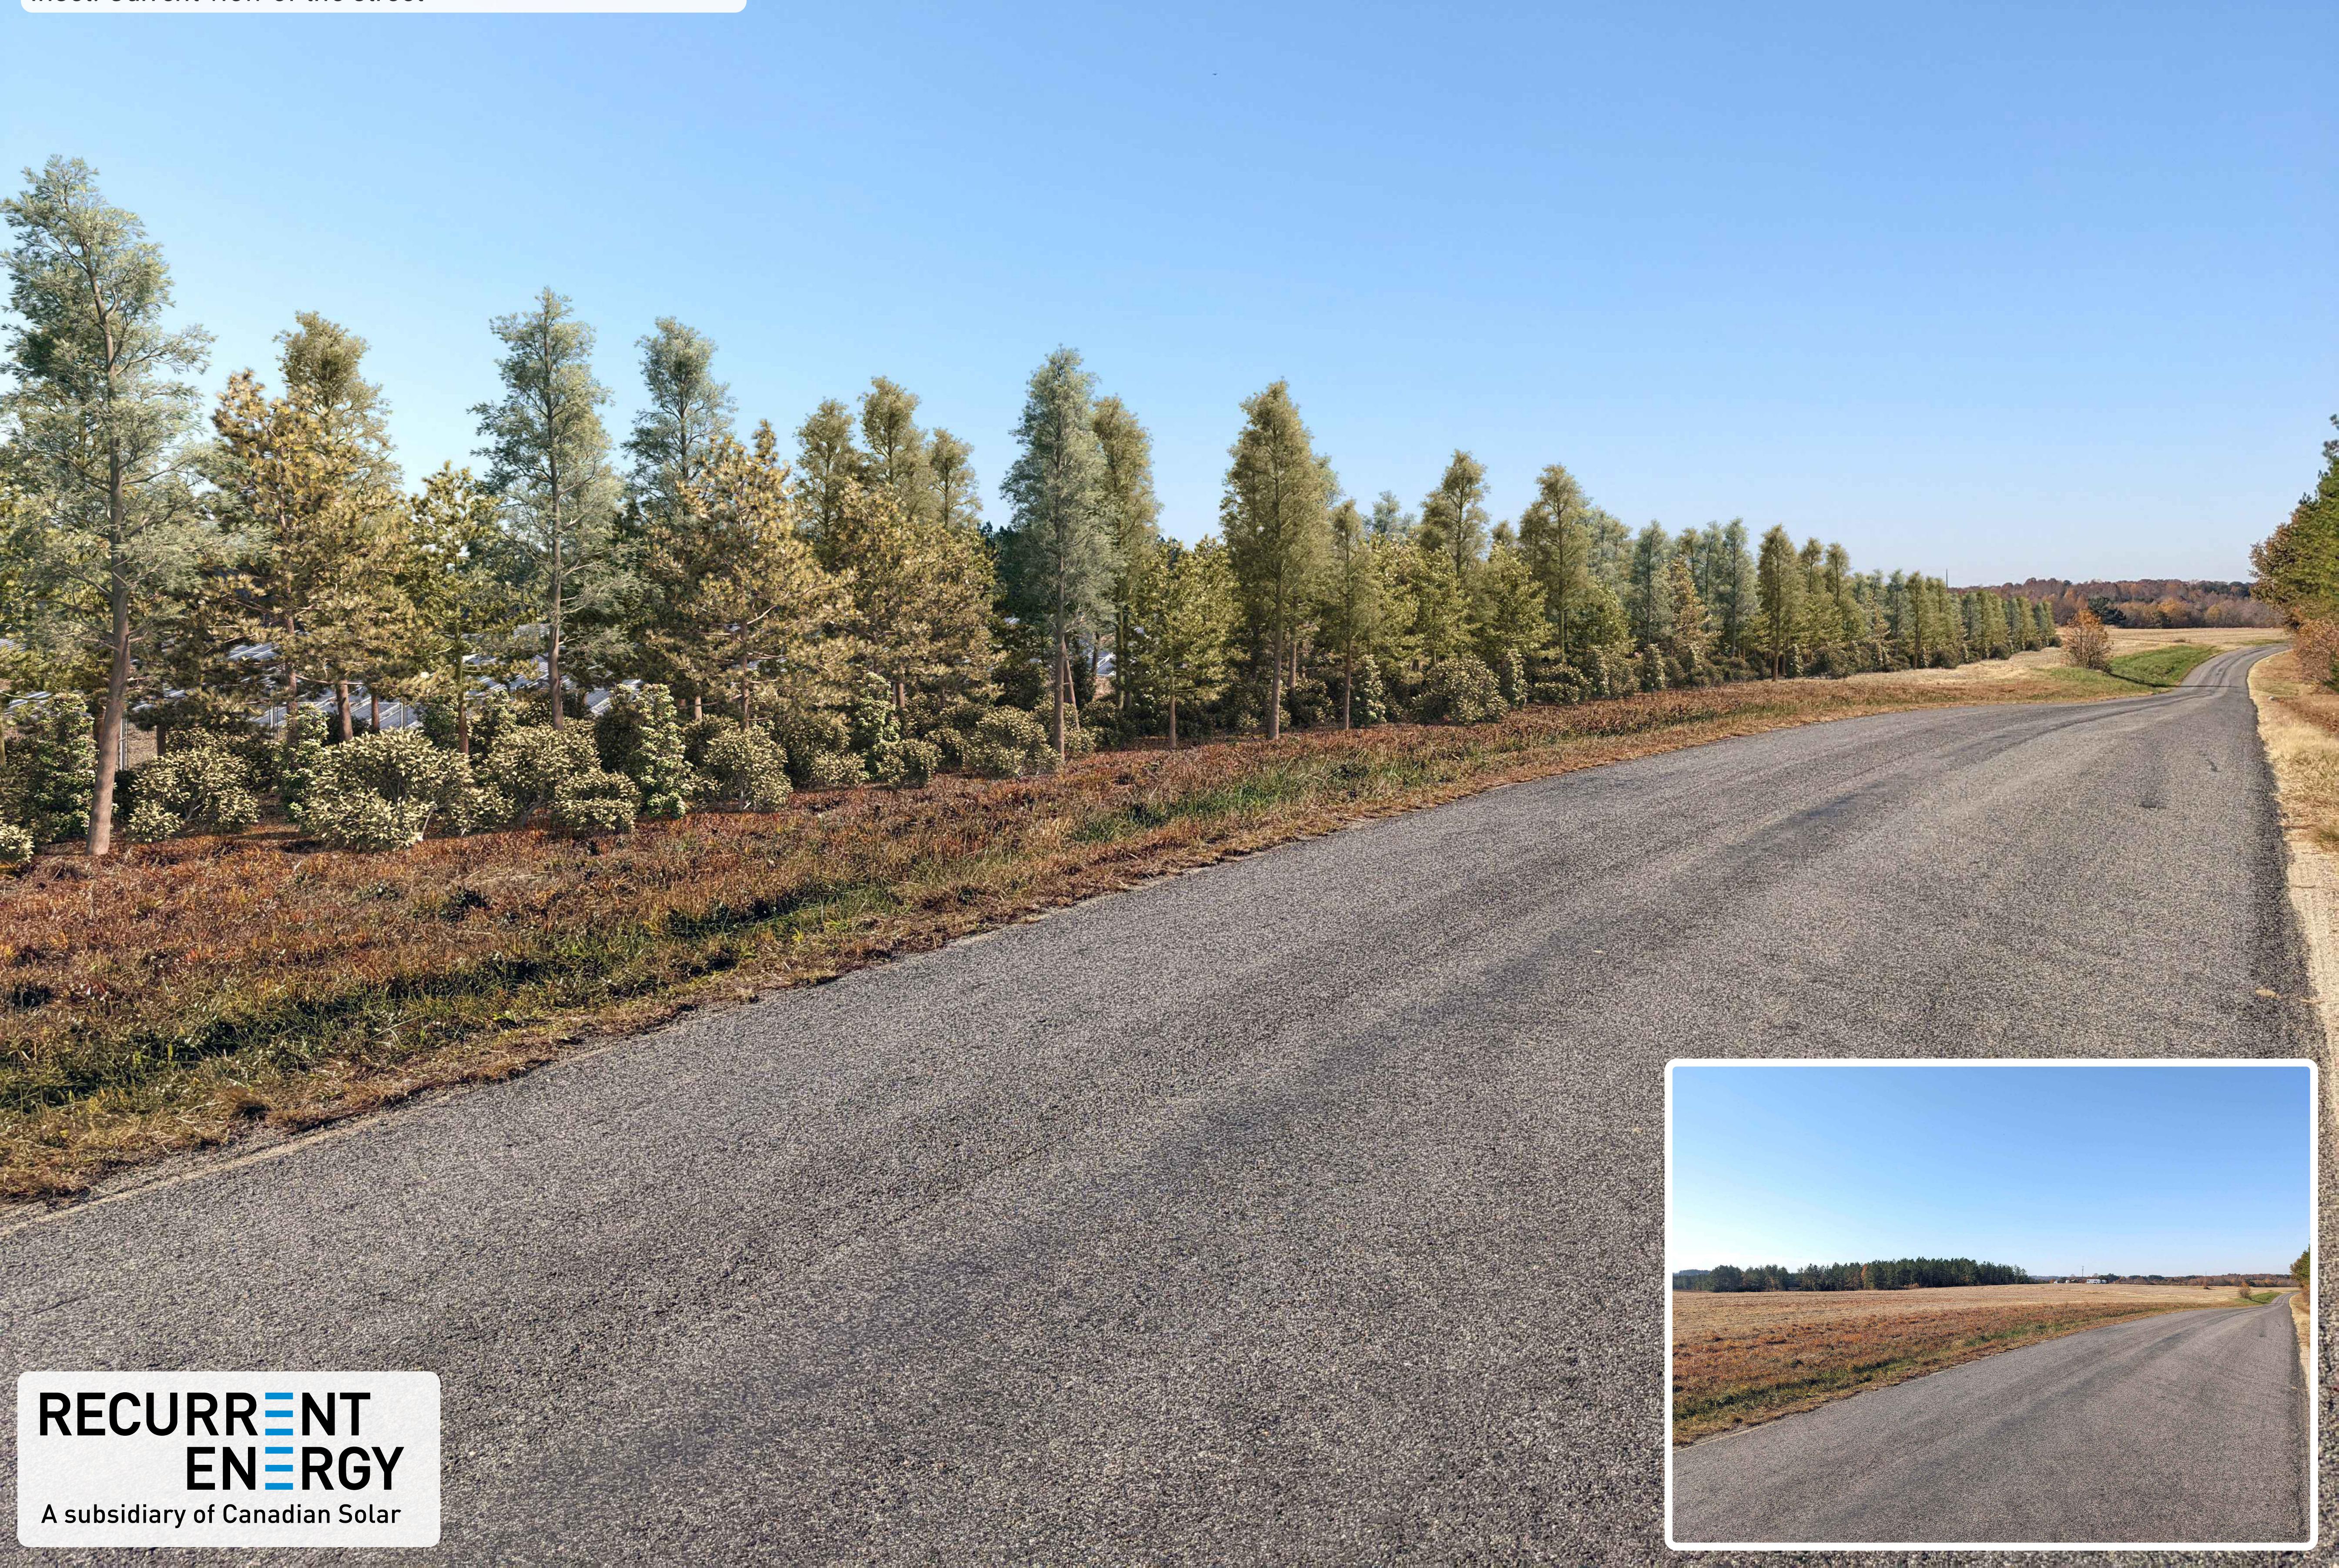

Evergreen tree and shrub plantings will line the perimeter of the site post construction to create a screening buffer Inset: Current view of the street