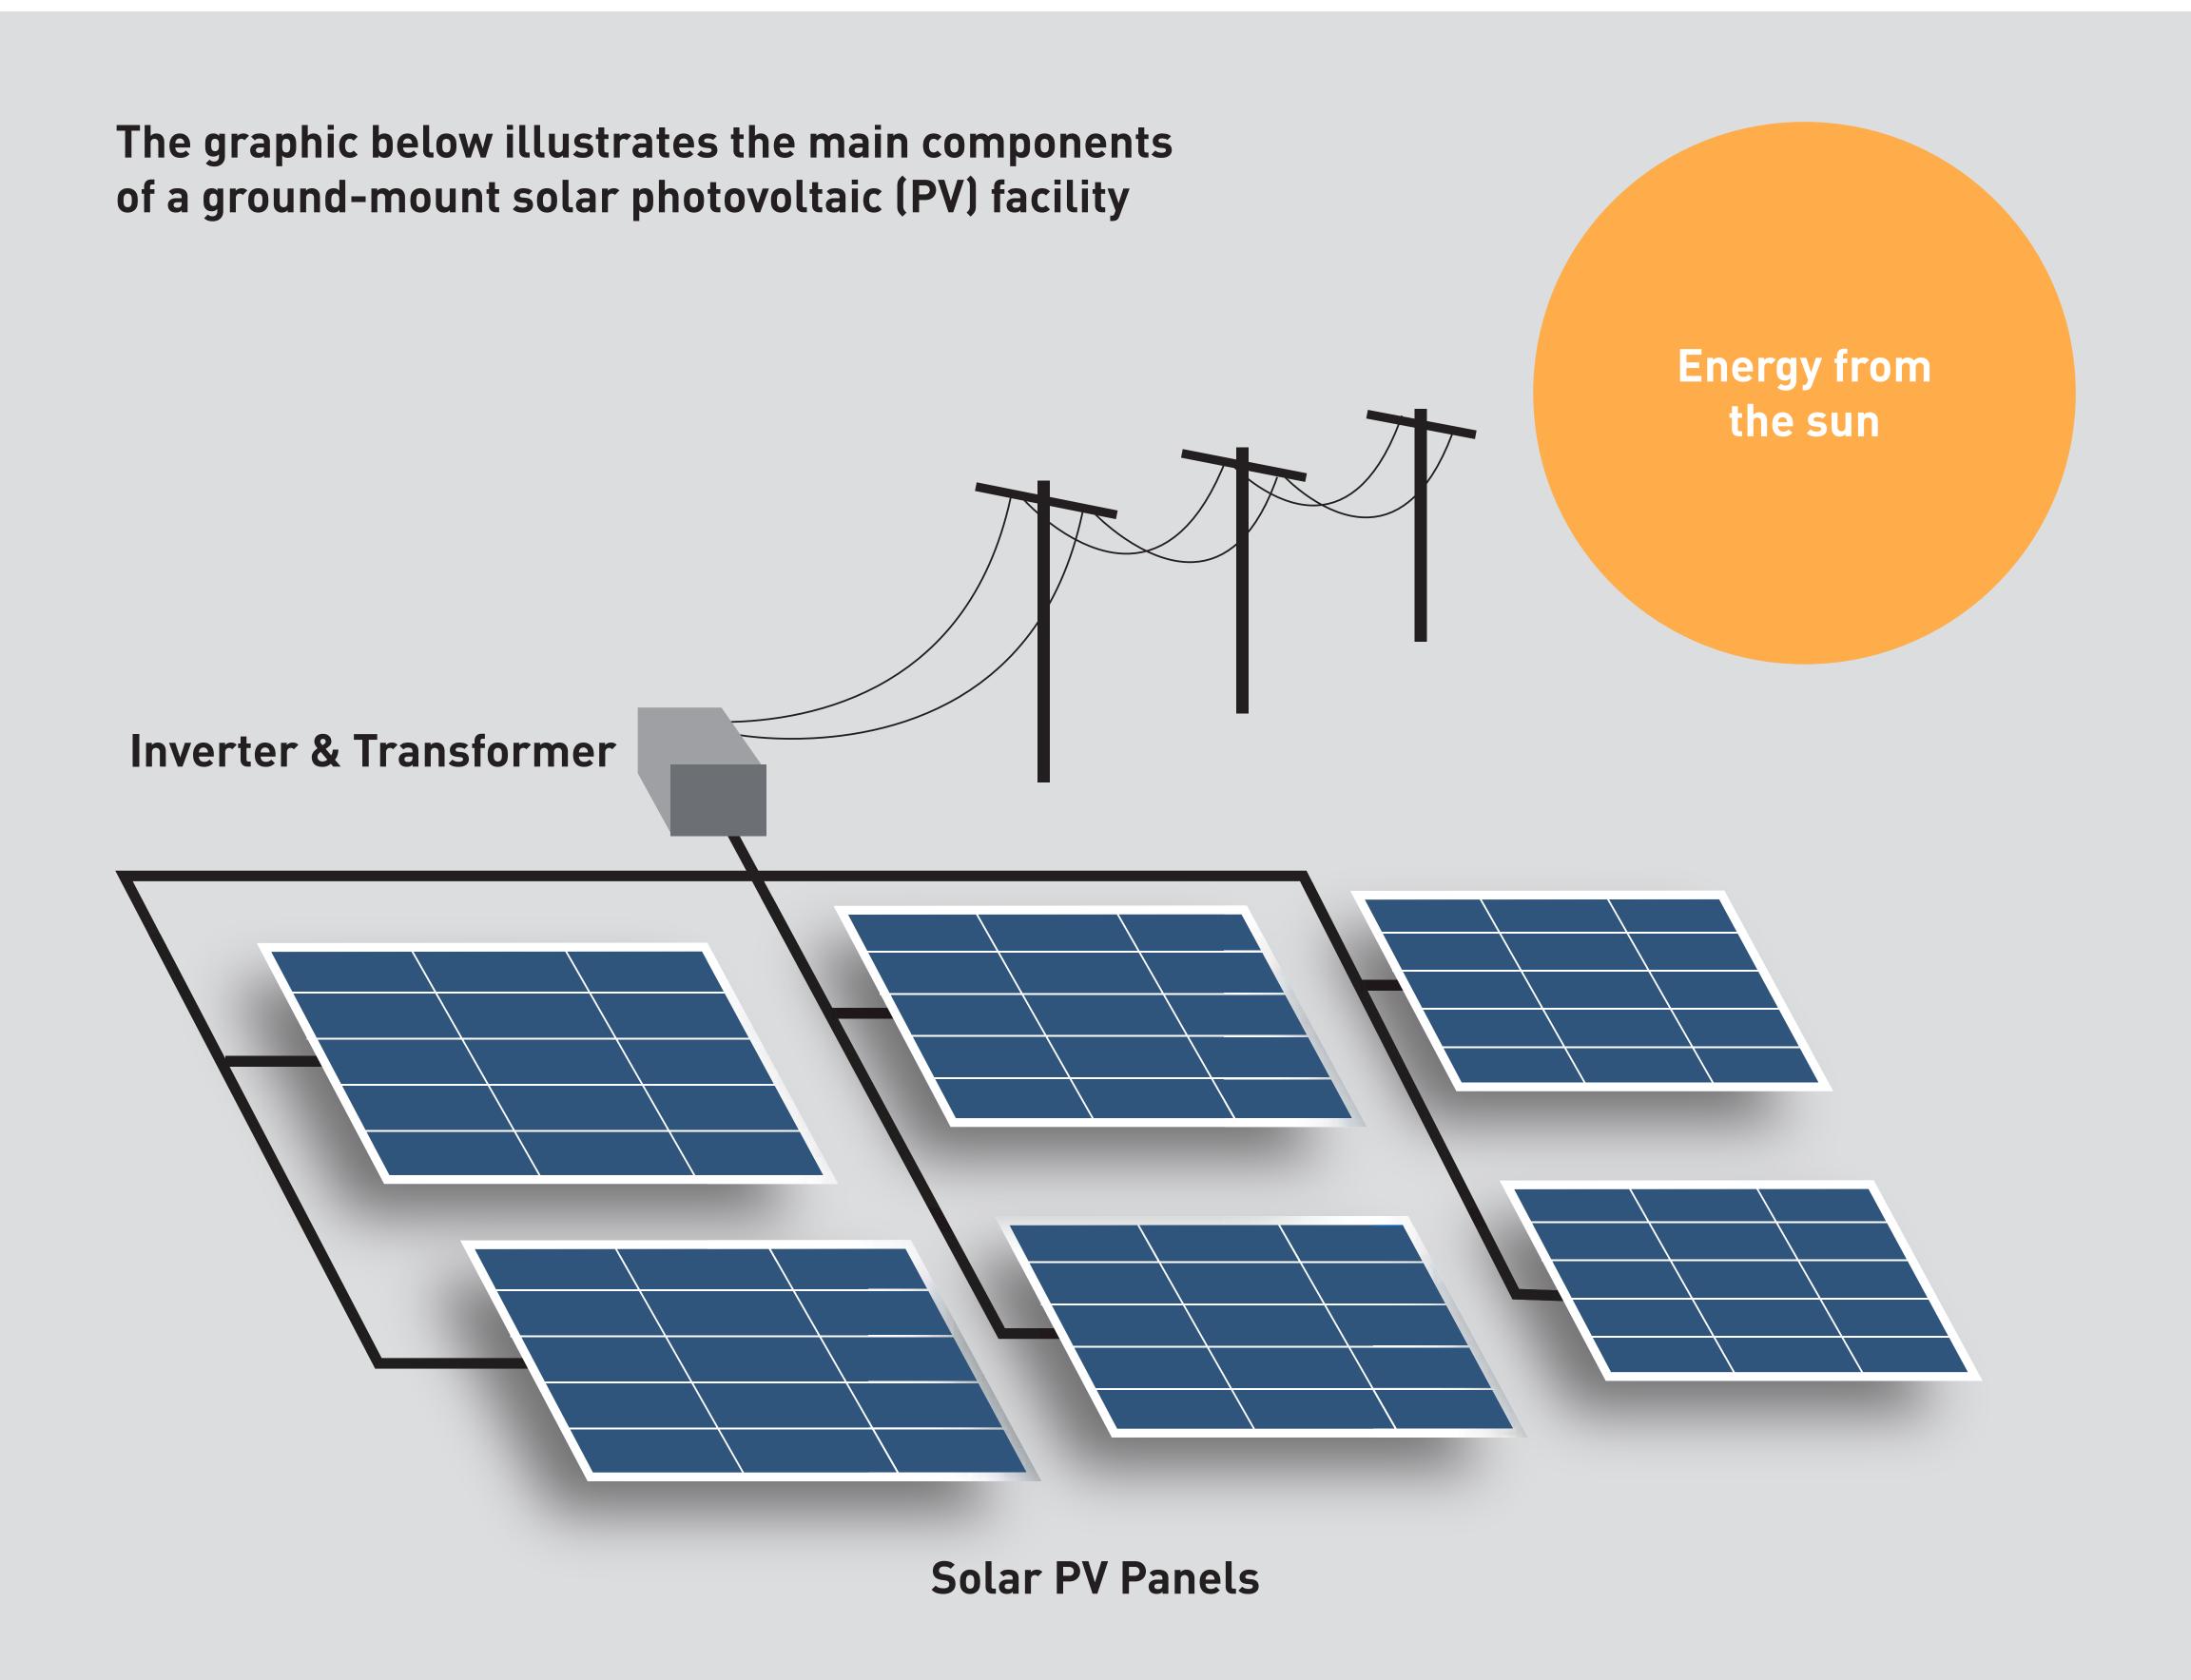

## ABOUT SOLAR TECHNOLOGY

that is converted into electrical energy. Solar energy is a clean and abundant renewable energy source. Recurrent Energy builds its solar projects using solar photovoltaic (PV) panels, which convert sunlight directly to electricity via a semiconductor called a photovoltaic cell. Solar PV technology is proven, cost-competitive, and has been around for decades.

Solar power is energy from the sun A solar PV panel consists of several layers. The top layer of glass provides weather protection for the PV cell. A special coating is applied to the glass to reduced reflected light from the panel, thereby reducing glare. Within the PV cell is an aluminum wire grid that conducts electricity. Electricity is generated when sunlight passes through openings in the grid and reaches the bottom layers of the panel, made of silicon.