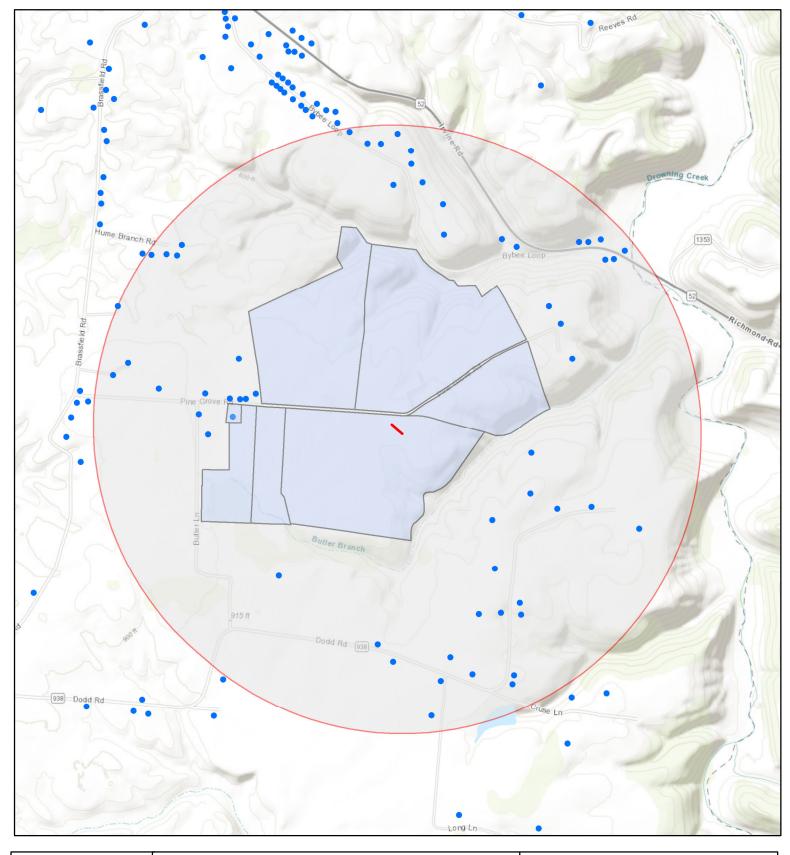

| Madison Co, KY | Map Details                                                                                                                 | Map Description                                                                                    |
|----------------|-----------------------------------------------------------------------------------------------------------------------------|----------------------------------------------------------------------------------------------------|
| •              | N Residences 1 mi buffer from Propor Transmission line Schools Project Parcels Proposed Transmission line Transmission line | Pine Grove is located in Madison Co, KY  Author: TA  Date: 12/19/2022  Version: 1.0  Type: Exhibit |
|                | 0 0.25 0.5 1 Miles                                                                                                          | <b>aes</b> Pine Grove                                                                              |