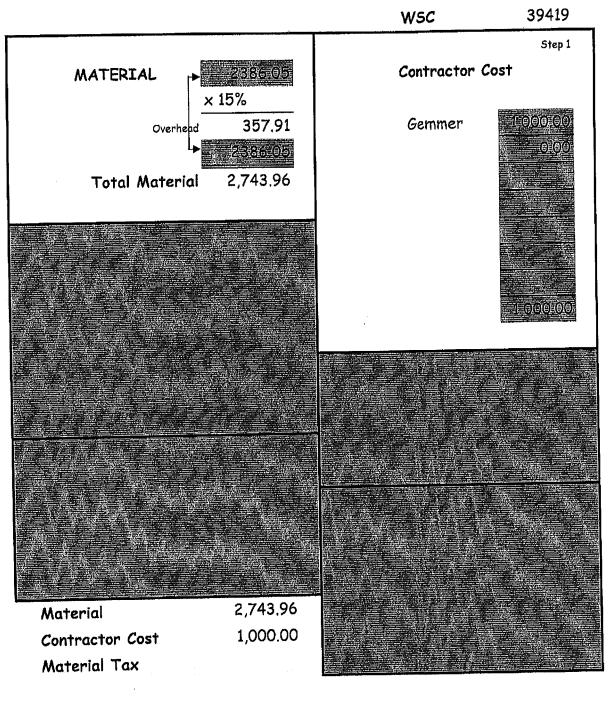

1/14/2021 Address of Installation: 3921 DIXIE HWY. 2" SERVICE 41018 ELSMERE, KY 4/23/2021 Service Installed Date: Payments Charges \$2,000.00 Water Service Contract Deposit \$3,743.96 Installation \$0,00 Material Tax \$1.743.96 AMOUNT DUE Submit This Portion With Your Payment Installe CITY OF ELSMERE \$1,743.96 38419 4/23/21 6/12/21 318 GARVEY AVE. 41018 and the locality of ELSMERE КΥ 2" SERVICE 3921 DIXIE HWY

Invoices or bills shall become delinquent on the date indicated on the bill, which is thirty (30) days after the billing date. Once considered delinquent, a 10 percent late penalty charge will be included and shown as a separate line item on subsequent bills or invoices.

Northern Kentucky Water District ATTENTION: FINANCE 2835 Crescent Springs Road PO Box 18640 Erlanger KY 41018



Total Bill

3,743.96

#### 5 - $\mathbf{P}$

| the second s |                                                                                                            |
|----------------------------------------------------------------------------------------------------------------|------------------------------------------------------------------------------------------------------------|
| Work Order #                                                                                                   | 21:004030 New Services                                                                                     |
| · ····································                                                                         |