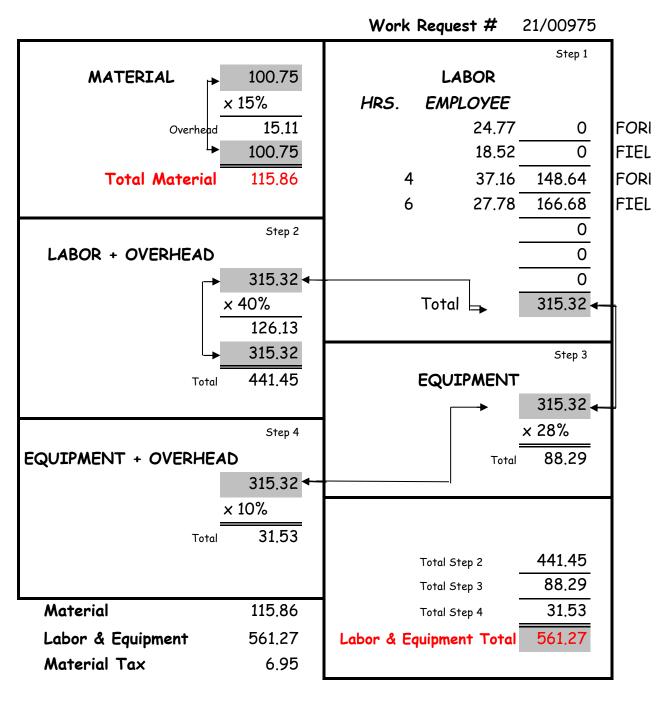

Response to Question No. 1 Witness: Heppenstall / Kampsen Page 1 of 1

### WITNESS - Constance Heppenstall / Stacey Kampsen

Q.1. Refer to Application, Exhibit Q5, Direct Testimony of Constance Heppenstall, page NKWD 00973, regarding the Operating Revenue.

a. Explain if any other adjustments were made to the water usage for any other customer classification.

b. Explain if no adjustments were made to the water usage for the other customer classification.

**A.1. a.** NKWD states that NKWD adjusted revenues for the public authority rate class due to a large leak experienced in 2021 that was subsequently fixed and that no other adjustments were made to water usage.

**b.** NKWD states that no other adjustments to water usage were made.

Response to Question No. 2 Witness: Kampsen/Heppenstall/Stoffer Page 1 of 2