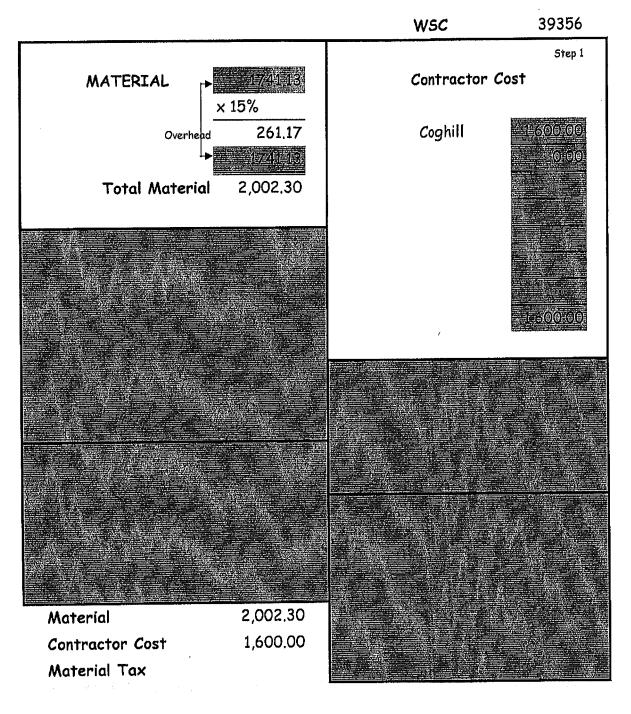

| Auguint Dury Long (Perioken 4) |
|                      | MPIC BLVD., #100                     |                       | 39356 1/26/21                                | \$2,102.30 3/10/21             |
| ERLANGE              |                                      |                       | 2249-2277 P                                  | PIAZZA RIDGE                   |

Invoices or bills shall become delinquent on the date indicated on the bill, which is thirty (30) days after the billing date. Once considered delinquent, a 10 percent late penalty charge will be included and shown as a separate line item on subsequent bills or invoices.

Northern Kentucky Water District ATTENTION: FINANCE 2835 Crescent Springs Road PO Box 18640 Erlanger KY 41018



Total Bill

3,602.30

|       | ity - NorthernKentuckyWeterDistrict2017                   |                                      |                                |                             |                                                                                                                |                                             |
|-------|-----------------------------------------------------------|--------------------------------------|--------------------------------|-----------------------------|----------------------------------------------------------------------------------------------------------------|---------------------------------------------|
| Syste | n General Environmental Sewer Storm Transportation        | 1 Water Electric Trees/Parks F       | leet