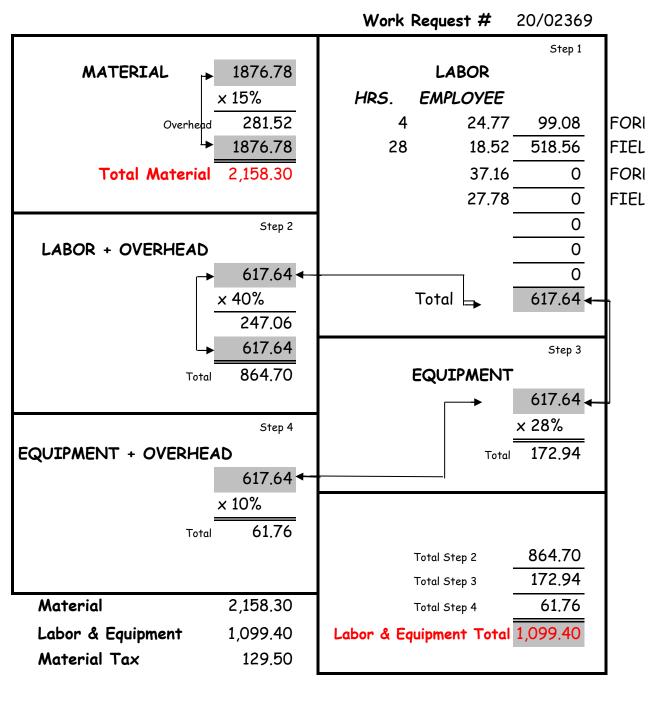

# **EXHIBIT 2-1**

NKWD 002709

# SUMMARY OF PROFORMA REVENUES UNDER PRESENT RATES FOR THE TWELVE MONTHS ENDED DECEMBER 31, 2021 RECONCILIATION OF PRO FORMA ADJUSTMENTS UNDER PRESENT AND PROPOSED RATES

| Customer<br><u>Classification</u><br>(1)                                                         | Pro Forma<br>Revenues<br>resent Rates<br>(2)                                      | F  | alculation of<br>Pro Forma<br>Adjustments<br>(3)       | Pro Forma<br>Revenues,<br>resent Rates<br>(4)                                     | Calculation of<br>Proposed Rates<br>Pro Forma<br>Adjustments<br>(5)   | Pro Forma<br>Revenues,<br>pposed Rates*<br>(6)                                    |
|--------------------------------------------------------------------------------------------------|-----------------------------------------------------------------------------------|----|--------------------------------------------------------|-----------------------------------------------------------------------------------|-----------------------------------------------------------------------|-----------------------------------------------------------------------------------|
| METERED SALES<br>Residential<br>Commercial<br>Multi -Family<br>Industrial<br>Public<br>Wholesale | \$<br>36,916,772<br>7,749,227<br>5,907,716<br>4,034,073<br>2,243,348<br>2,022,746 | \$ | (11,534)<br>59,812<br>46,372<br>68,241<br>23,978<br>89 | \$<br>36,905,238<br>7,809,039<br>5,954,088<br>4,102,314<br>2,267,326<br>2,022,835 | \$ 5,644,655<br>1,224,930<br>938,073<br>667,368<br>360,592<br>305,291 | \$<br>42,549,894<br>9,033,969<br>6,892,161<br>4,769,682<br>2,627,918<br>2,328,126 |
| Total Sales of Water                                                                             | 58,873,881                                                                        |    | 186,960                                                | 59,060,840                                                                        | 9,140,909                                                             | 68,201,749                                                                        |
| Bulk Water Sales                                                                                 | 66,507                                                                            |    | -                                                      | 66,507                                                                            | 10,294 **                                                             | 66,507                                                                            |
| Other Operating Revenues                                                                         | <br>                                                                              |    |                                                        | <br>                                                                              |                                                                       | <br>                                                                              |
| Total                                                                                            | \$<br>58,940,388                                                                  | \$ | 186,960                                                | \$<br>59,127,347                                                                  | \$ 9,151,203                                                          | \$<br>68,268,256                                                                  |
| Percentage of Pro Forma Revenues                                                                 |                                                                                   |    | 0.32%                                                  |                                                                                   |                                                                       |                                                                                   |