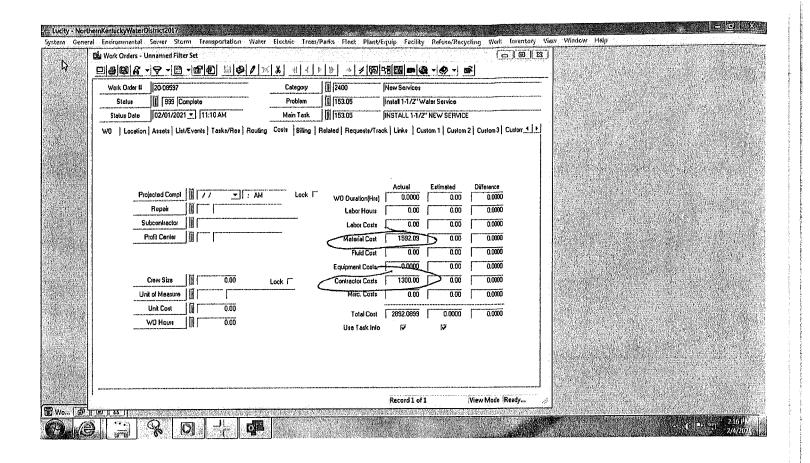

---------------|-------------------|---------------------------|
| e Pri    | i i i i i i i i i i i i i i i i i i i | exately iteration |                           |
| 39283    | 1/22/21                               | \$1,630.90        | 3/6/21                    |
| - W/SC # | Unisidallexe<br>Dools                 | Antonalidues      | On/Belione <sup>rte</sup> |

Invoices or bills shall become delinquent on the date indicated on the bill, which is thirty (30) days after the billing date. Once considered delinquent, a 10 percent late penalty charge will be included and shown as a separate line item on subsequent bills or invoices.

Northern Kentucky Water District ATTENTION: FINANCE 2835 Crescent Springs Road PO Box 18640 Erlanger KY 41018

.OPY **NKWD 002738** 



Total Bill

3,130.90



Billing Date: 2/8/2021

Water Service Contract #: 39356

| Company:<br>Address: | FISCHER HOMES.<br>3940 OLYMPIC BLVD. | , #100                |                                              |                                |
|----------------------|--------------------------------------|-----------------------|----------------------------------------------|--------------------------------|
| City:<br>ATTN:       | ERLANGER<br>SAMANTHA MCMILLA         | State: KY<br>4N       | Zip: 41018                                   |                                |
| Ser                  | vice Applied For Date:               | 12/4/2020             |                                              |                                |
| A                    | ddress of Installation: 2            | 2249-