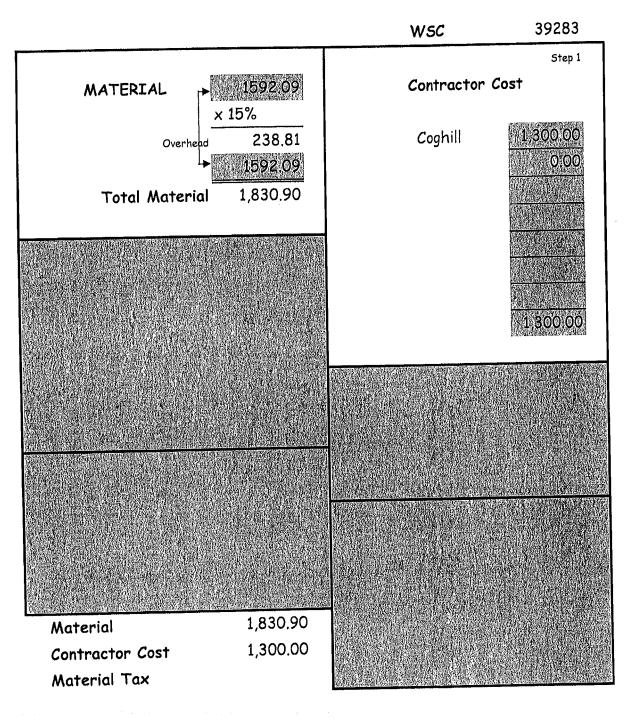

---------------------------------------|-------------------|---------------------------|
| e Pri    | i i i i i i i i i i i i i i i i i i i | exately iteration |                           |
| 39283    | 1/22/21                               | \$1,630.90        | 3/6/21                    |
| - W/SC # | Unisidallexe<br>Dools                 | Antonalidues      | On/Belione <sup>rte</sup> |

Invoices or bills shall become delinquent on the date indicated on the bill, which is thirty (30) days after the billing date. Once considered delinquent, a 10 percent late penalty charge will be included and shown as a separate line item on subsequent bills or invoices.

Northern Kentucky Water District ATTENTION: FINANCE 2835 Crescent Springs Road PO Box 18640 Erlanger KY 41018

.OPY **NKWD 002738** 



Total Bill

3,130.90



Billing Date: 2/8/2021

Water Service Contract #: 39356

| Company:<br>Address: | FISCHER HOMES.<br>3940 OLYMPIC BLVD. | , #100                |                                              |                                |
|----------------------|--------------------------------------|-----------------------|----------------------------------------------|--------------------------------|
| City:<br>ATTN:       | ERLANGER<br>SAMANTHA MCMILLA         | State: KY<br>4N       | Zip: 41018                                   |                                |
| Ser                  | vice Applied For Date:               | 12/4/2020             |                                              |                                |
| A                    | ddress of Installati