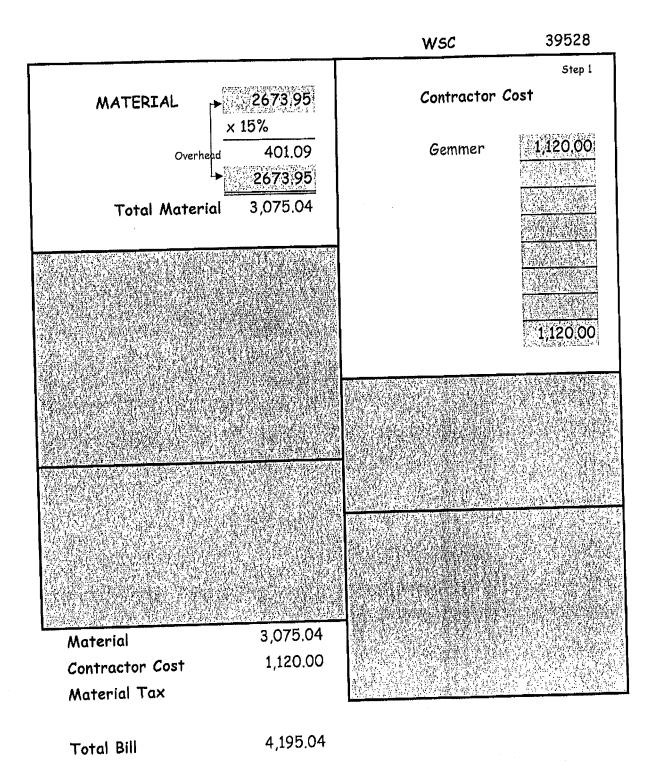

# **EXHIBIT 2-1**

NKWD 002709

# SUMMARY OF PROFORMA REVENUES UNDER PRESENT RATES FOR THE TWELVE MONTHS ENDED DECEMBER 31, 2021 RECONCILIATION OF PRO FORMA ADJUSTMENTS UNDER PRESENT AND PROPOSED RATES

| Customer<br><u>Classification</u><br>(1)                                                         | Pro Forma<br>Revenues<br>resent Rates<br>(2)                                      | F  | alculation of<br>Pro Forma<br>Adjustments<br>(3)       | Pro Forma<br>Revenues,<br>resent Rates<br>(4)                                     | Calculation of<br>Proposed Rates<br>Pro Forma<br>Adjustments<br>(5)   | Pro Forma<br>Revenues,<br>pposed Rates*<br>(6)                                    |
|--------------------------------------------------------------------------------------------------|-----------------------------------------------------------------------------------|----|--------------------------------------------------------|-----------------------------------------------------------------------------------|-----------------------------------------------------------------------|-----------------------------------------------------------------------------------|
| METERED SALES<br>Residential<br>Commercial<br>Multi -Family<br>Industrial<br>Public<br>Wholesale | \$<br>36,916,772<br>7,749,227<br>5,907,716<br>4,034,073<br>2,243,348<br>2,022,746 | \$ | (11,534)<br>59,812<br>46,372<br>68,241<br>23,978<br>89 | \$<br>36,905,238<br>7,809,039<br>5,954,088<br>4,102,314<br>2,267,326<br>2,022,835 | \$ 5,644,655<br>1,224,930<br>938,073<br>667,368<br>360,592<br>305,291 | \$<br>42,549,894<br>9,033,969<br>6,892,161<br>4,769,682<br>2,627,918<br>2,328,126 |
| Total Sales of Water                                                                             | 58,873,881                                                                        |    | 186,960                                                | 59,060,840                                                                        | 9,140,909                                                             | 68,201,749                                                                        |
| Bulk Water Sales                                                                                 | 66,507                                                                            |    | -                                                      | 66,507                                                                            | 10,294 **                                                             | 66,507                                                                            |
| Other Operating Revenues                                                                         | <br>                                                                              |    |                                                        | <br>                                                                              |                                                                       | <br>                                                                              |
| Total                                                                                            | \$<br>58,940,388                                                                  | \$ | 186,960                                                | \$<br>59,127,347                                                                  | \$ 9,151,203                                                          | \$<br>68,268,256                                                                  |
| Percentage of Pro Forma Revenues                                                                 |                                                                                   |    | 0.32%                                                  |                                                                                   |                                                                       |                                                                                   |