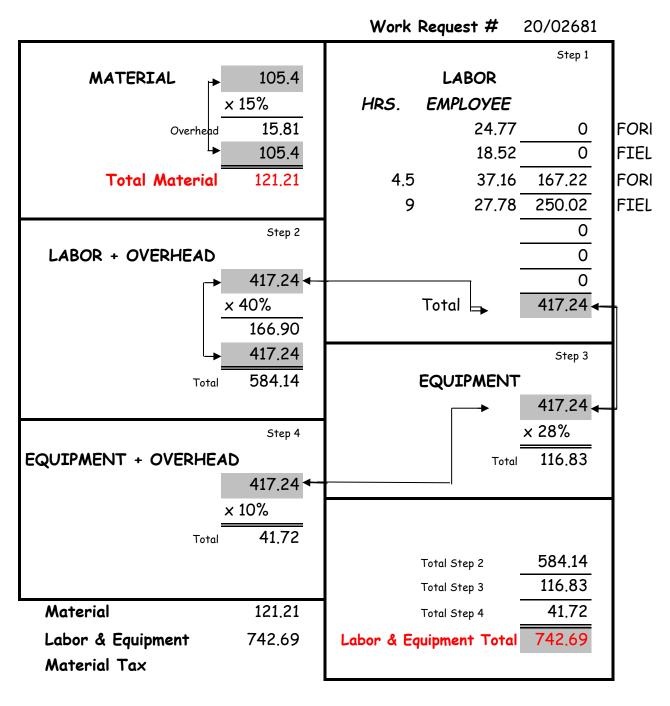

Response to Question No. 1 Witness: Heppenstall / Kampsen Page 1 of 1

### WITNESS - Constance Heppenstall / Stacey Kampsen

Q.1. Refer to Application, Exhibit Q5, Direct Testimony of Constance Heppenstall, page NKWD 00973, regarding the Operating Revenue.

a. Explain if any other adjustments were made to the water usage for any other customer classification.

b. Explain if no adjustments were made to the water usage for the other customer classification.

**A.1. a.** NKWD states that NKWD adjusted revenues for the public authority rate class due to a large leak experienced in 2021 that was subsequently fixed and that no other adjustments were made to water usage.

**b.** NKWD states that no other adjustments to water usage were made.

Response to Question No. 2 Witness: Kampsen/Heppenstall/Stoffer Page 1 of 2