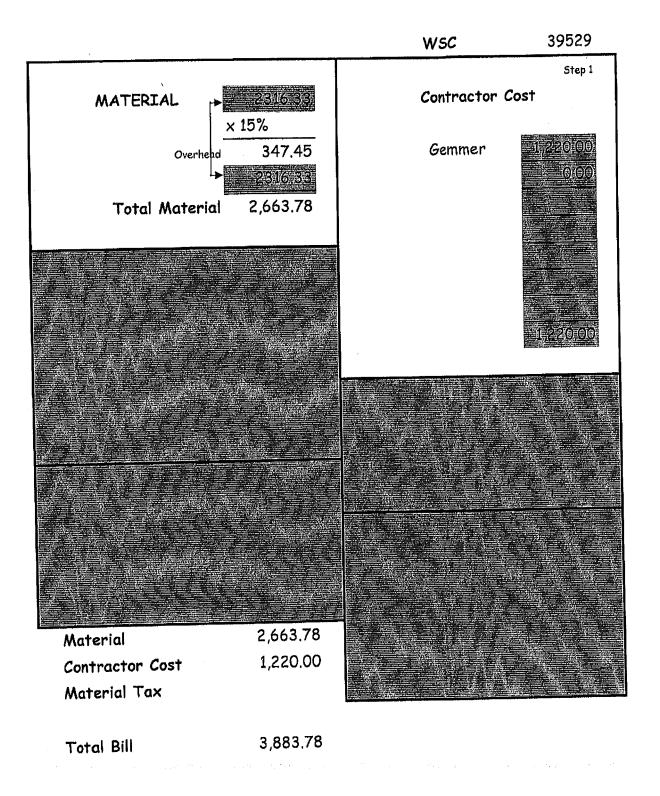

| \$2,383.78        | 6/2/21      |
| ERLANG               | ER KY 41018                        |                     | The second s | WOODHAVEN         | CT.         |
|                      |                                    |                     |                                                                                                                |                   |             |

Invoices or bills shall become delinquent on the date indicated on the bill, which is thirty (30) days after the billing date. Once considered delinquent, a 10 percent late penalty charge will be included and shown as a separate line item on subsequent bills or invoices.

Northern Kentucky Water District ATTENTION: FINANCE 2835 Crescent Springs Road PO Box 18640 Erlanger KY 41018



| Company Loose United in the second |                  |                                 |
|-----------------------------------------------------------------------------------------------------------------|------------------|---------------------------------|
|                                                                                                                 | Category 2400    | New Services                    |
| Work Order # 21-01796                                                                                           |                  |                                 |
| Status 999 Complete                                                                                             | Problem 153.05   | Install 1-1/2" Water Service    |
| Status Date 04/29/2021 2 08.