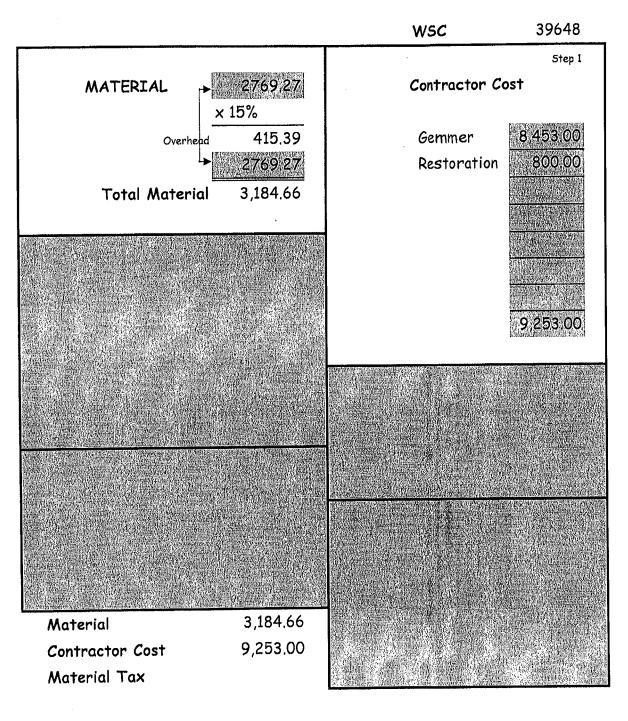

----------|----------|-------|-------|-----------|-------------|-------------|
| MCDONALD'S   |          |       | WSC#  | Date      | Amount Due  | On/Before** |
| 3720 ALEXAND | RIA PIKE |       | 39648 | 6/14/21   | \$10,437.66 | 7/25/21     |
| COLD SPRING  | KУ       | 41076 |       |           | location    |             |
|              |          |       |       | 3720 ALE  | XANDRIA PI  | KE          |

Invoices or bills shall become delinquent on the date indicated on the bill, which is thirty (30) days after the billing date. Once considered delinquent, a 10 percent late penalty charge will be included and shown as a separate line item on subsequent bills or invoices.

Northern Kentucky Water District ATTENTION: FINANCE 2835 Crescent Springs Road PO Box 18640 Erlanger KY 41018



Total Bill

12,437.66

| Image: Second state         Image: Second state | <u>-∎®® ‱≬/⟩</u>                                                                                                                                                                                                                                                                                                                                                                                                                                                                                                                                                                                                                                                                                    | K & A & I