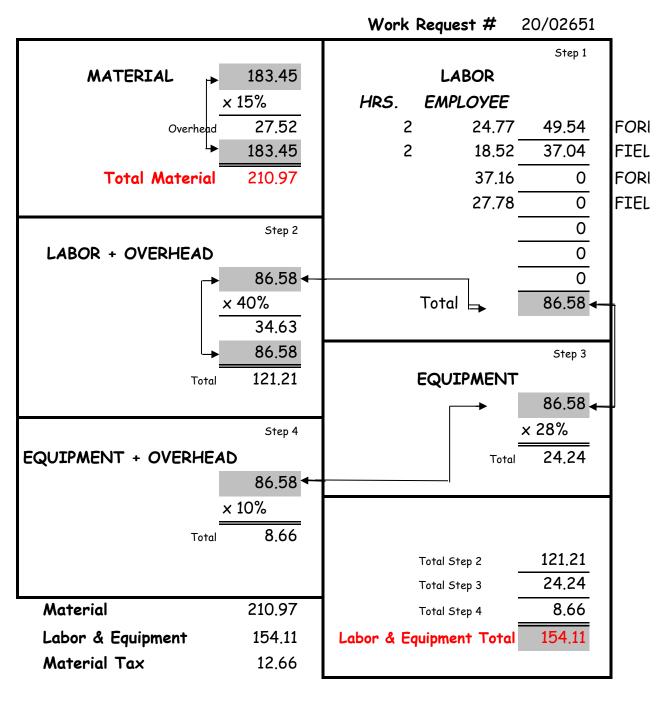

# **EXHIBIT 2-1**

NKWD 002709

# SUMMARY OF PROFORMA REVENUES UNDER PRESENT RATES FOR THE TWELVE MONTHS ENDED DECEMBER 31, 2021 RECONCILIATION OF PRO FORMA ADJUSTMENTS UNDER PRESENT AND PROPOSED RATES

| Customer<br><u>Classification</u><br>(1)                                                         | Pro Forma<br>Revenues<br>resent Rates<br>(2)                                      | F  | alculation of<br>Pro Forma<br>Adjustments<br>(3)       | Pro Forma<br>Revenues,<br>resent Rates<br>(4)                                     | Calculation of<br>Proposed Rates<br>Pro Forma<br>Adjustments<br>(5)   | Pro Forma<br>Revenues,<br>pposed Rates*<br>(6)                                    |
|--------------------------------------------------------------------------------------------------|-----------------------------------------------------------------------------------|----|--------------------------------------------------------|-----------------------------------------------------------------------------------|-----------------------------------------------------------------------|-----------------------------------------------------------------------------------|
| METERED SALES<br>Residential<br>Commercial<br>Multi -Family<br>Industrial<br>Public<br>Wholesale | \$<br>36,916,772<br>7,749,227<br>5,907,716<br>4,034,073<br>2,243,348<br>2,022,746 | \$ | (11,534)<br>59,812<br>46,372<br>68,241<br>23,978<br>89 | \$<br>36,905,238<br>7,809,039<br>5,954,088<br>4,102,314<br>2,267,326<br>2,022,835 | \$ 5,644,655<br>1,224,930<br>938,073<br>667,368<br>360,592<br>305,291 | \$<br>42,549,894<br>9,033,969<br>6,892,161<br>4,769,682<br>2,627,918<br>2,328,126 |
| Total Sales of Water                                                                             | 58,873,881                                                                        |    | 186,960                                                | 59,060,840                                                                        | 9,140,909                                                             | 68,201,749                                                                        |
| Bulk Water Sales                                                                                 | 66,507                                                                            |    | -                                                      | 66,507                                                                            | 10,294 **                                                             | 66,507                                                                            |
| Other Operating Revenues                                                                         | <br>                                                                              |    |                                                        | <br>                                                                              |                                                                       | <br>                                                                              |
| Total                                                                                            | \$<br>58,940,388                                                                  | \$ | 186,960                                                | \$<br>59,127,347                                                                  | \$ 9,151,203                                                          | \$<br>68,268,256                                                                  |
| Percentage of Pro Forma Revenues                                                                 |                                                                                   |    | 0.32%                                                  |                                                                                   |                                                                       |                                                                                   |