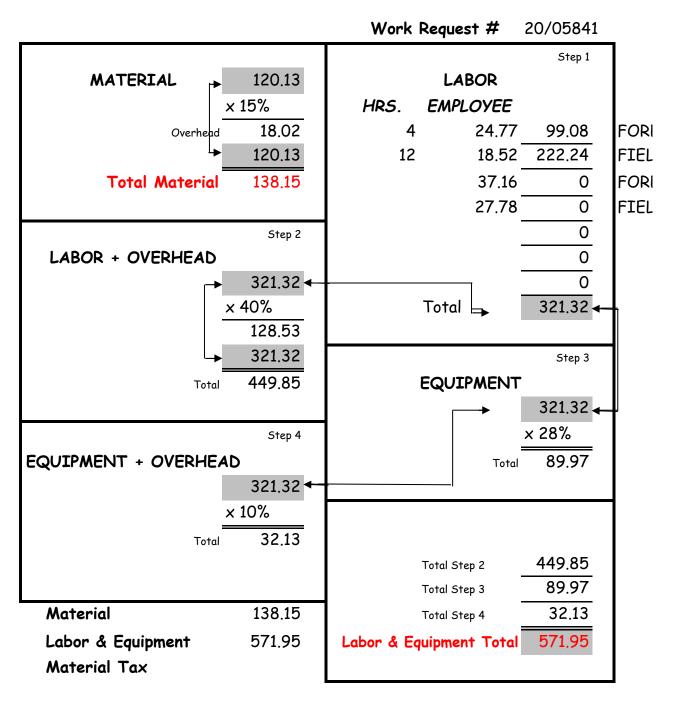

Response to Question No. 1 Witness: Heppenstall / Kampsen Page 1 of 1

### WITNESS - Constance Heppenstall / Stacey Kampsen

Q.1. Refer to Application, Exhibit Q5, Direct Testimony of Constance Heppenstall, page NKWD 00973, regarding the Operating Revenue.

a. Explain if any other adjustments were made to the water usage for any other customer classification.

b. Explain if no adjustments were made to the water usage for the other customer classification.

**A.1. a.** NKWD states that NKWD adjusted revenues for the public authority rate class due to a large leak experienced in 2021 that was subsequently fixed and that no other adjustments were made to water usage.

**b.** NKWD states that no other adjustments to water usage were made.

Response to Question No. 2 Witness: Kampsen/Heppenstall/Stoffer Page 1 of 2