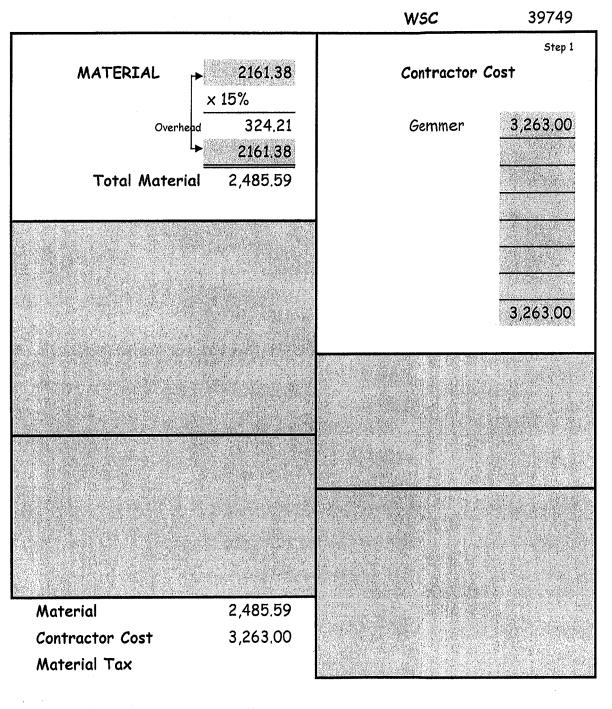

--------------|-----------|-----------------|-------|--------------------|-------------|-------------|
| 12 PRICE AVE |           |                 | 39749 | 6/8/21             | \$3,748.59  | 7/25/21     |
| ERLANGER     | КУ        | 41018           |       |                    | ocation     |             |
|              |           |                 |       | 436 W              | /. 13TH ST. |             |

Invoices or bills shall become delinquent on the date indicated on the bill, which is thirty (30) days after the billing date. Once considered delinquent, a 10 percent late penalty charge will be included and shown as a separate line item on subsequent bills or invoices.

Northern Kentucky Water District ATTENTION: FINANCE 2835 Crescent Springs Road PO Box 18640 Erlanger KY 41018



Total Bill

5,748.59

NKWD 002778

| Work Orders - Unnamed Filter Set