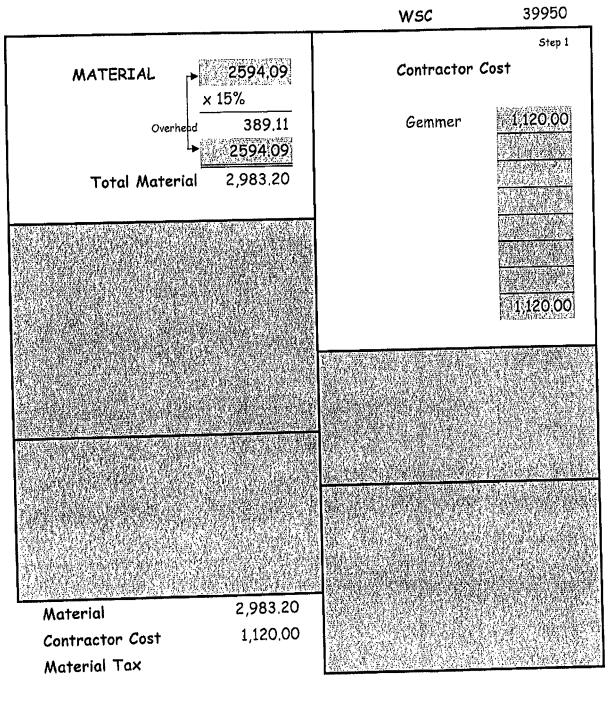

# **EXHIBIT 2-1**

NKWD 002709

# SUMMARY OF PROFORMA REVENUES UNDER PRESENT RATES FOR THE TWELVE MONTHS ENDED DECEMBER 31, 2021 RECONCILIATION OF PRO FORMA ADJUSTMENTS UNDER PRESENT AND PROPOSED RATES

| Customer<br><u>Classification</u><br>(1)                                                         | Pro Forma<br>Revenues<br>resent Rates<br>(2)                                      | F  | alculation of<br>Pro Forma<br>Adjustments<br>(3)       | Pro Forma<br>Revenues,<br>resent Rates<br>(4)                                     | Calculation of<br>Proposed Rates<br>Pro Forma<br>Adjustments<br>(5)   | Pro Forma<br>Revenues,<br>pposed Rates*<br>(6)                                    |
|--------------------------------------------------------------------------------------------------|-----------------------------------------------------------------------------------|----|--------------------------------------------------------|-----------------------------------------------------------------------------------|-----------------------------------------------------------------------|-----------------------------------------------------------------------------------|
| METERED SALES<br>Residential<br>Commercial<br>Multi -Family<br>Industrial<br>Public<br>Wholesale | \$<br>36,916,772<br>7,749,227<br>5,907,716<br>4,034,073<br>2,243,348<br>2,022,746 | \$ | (11,534)<br>59,812<br>46,372<br>68,241<br>23,978<br>89 | \$<br>36,905,238<br>7,809,039<br>5,954,088<br>4,102,314<br>2,267,326<br>2,022,835 | \$ 5,644,655<br>1,224,930<br>938,073<br>667,368<br>360,592<br>305,291 | \$<br>42,549,894<br>9,033,969<br>6,892,161<br>4,769,682<br>2,627,918<br>2,328,126 |
| Total Sales of Water                                                                             | 58,873,881                                                                        |    | 186,960                                                | 59,060,840                                                                        | 9,140,909                                                             | 68,201,749                                                                        |
| Bulk Water Sales                                                                                 | 66,507                                                                            |    | -                                                      | 66,507                                                                            | 10,294 **                                                             | 66,507                                                                            |
| Other Operating Revenues                                                                         | <br>                                                                              |    |                                                        | <br>                                                                              |                                                                       | <br>                                                                              |
| Total                                                                                            | \$<br>58,940,388                                                                  | \$ | 186,960                                                | \$<br>59,127,347                                                                  | \$ 9,151,203                                                          | \$<br>68,268,256                                                                  |
| Percentage of Pro Forma Revenues                                                                 |                                                                                   |    | 0.32%                                                  |                                                                                   |                                                                       |                                                                                   |