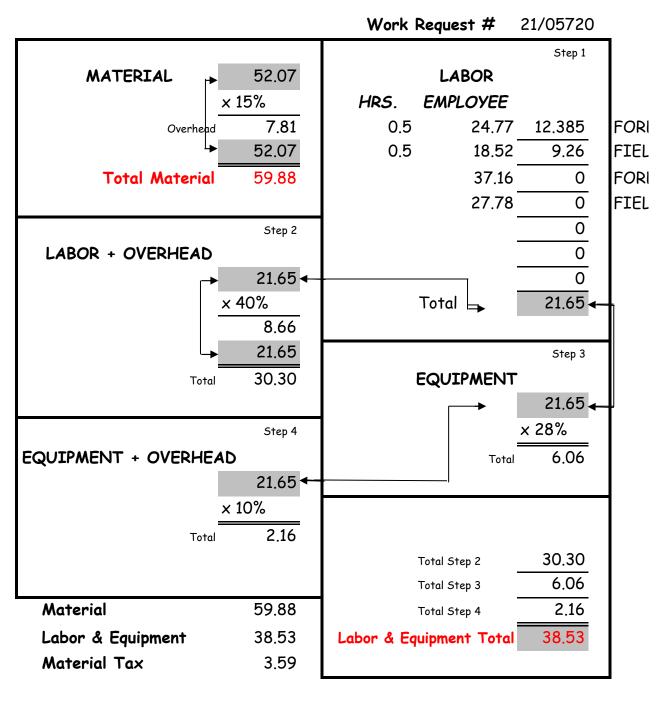

Response to Question No. 1 Witness: Heppenstall / Kampsen Page 1 of 1

### WITNESS - Constance Heppenstall / Stacey Kampsen

Q.1. Refer to Application, Exhibit Q5, Direct Testimony of Constance Heppenstall, page NKWD 00973, regarding the Operating Revenue.

a. Explain if any other adjustments were made to the water usage for any other customer classification.

b. Explain if no adjustments were made to the water usage for the other customer classification.

**A.1. a.** NKWD states that NKWD adjusted revenues for the public authority rate class due to a large leak experienced in 2021 that was subsequently fixed and that no other adjustments were made to water usage.

**b.** NKWD states that no other adjustments to water usage were made.

Response to Question No. 2 Witness: Kampsen/Heppenstall/Stoffer Page 1 of 2