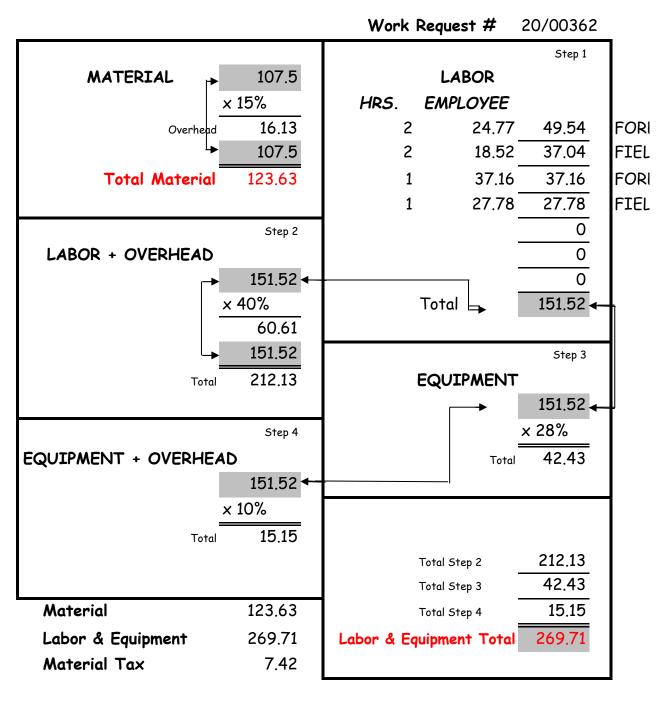

# **EXHIBIT 2-1**

NKWD 002709

# SUMMARY OF PROFORMA REVENUES UNDER PRESENT RATES FOR THE TWELVE MONTHS ENDED DECEMBER 31, 2021 RECONCILIATION OF PRO FORMA ADJUSTMENTS UNDER PRESENT AND PROPOSED RATES

| Customer<br><u>Classification</u><br>(1)                                                         | Pro Forma<br>Revenues<br>resent Rates<br>(2)                                      | F  | alculation of<br>Pro Forma<br>Adjustments<br>(3)       | Pro Forma<br>Revenues,<br>resent Rates<br>(4)                                     | Calculation of<br>Proposed Rates<br>Pro Forma<br>Adjustments<br>(5)   | Pro Forma<br>Revenues,<br>pposed Rates*<br>(6)                                    |
|--------------------------------------------------------------------------------------------------|-----------------------------------------------------------------------------------|----|--------------------------------------------------------|-----------------------------------------------------------------------------------|-----------------------------------------------------------------------|-----------------------------------------------------------------------------------|
| METERED SALES<br>Residential<br>Commercial<br>Multi -Family<br>Industrial<br>Public<br>Wholesale | \$<br>36,916,772<br>7,749,227<br>5,907,716<br>4,034,073<br>2,243,348<br>2,022,746 | \$ | (11,534)<br>59,812<br>46,372<br>68,241<br>23,978<br>89 | \$<br>36,905,238<br>7,809,039<br>5,954,088<br>4,102,314<br>2,267,326<br>2,022,835 | \$ 5,644,655<br>1,224,930<br>938,073<br>667,368<br>360,592<br>305,291 | \$<br>42,549,894<br>9,033,969<br>6,892,161<br>4,769,682<br>2,627,918<br>2,328,126 |
| Total Sales of Water                                                                             | 58,873,881                                                                        |    | 186,960                                                | 59,060,840                                                                        | 9,140,909                                                             | 68,201,749                                                                        |
| Bulk Water Sales                                                                                 | 66,507                                                                            |    | -                                                      | 66,507                                                                            | 10,294 **                                                             | 66,507                                                                            |
| Other Operating Revenues                                                                         | <br>                                                                              |    |                                                        | <br>                                                                              |                                                                       | <br>                                                                              |
| Total                                                                                            | \$<br>58,940,388                                                                  | \$ | 186,960                                                | \$<br>59,127,347                                                                  | \$ 9,151,203                                                          | \$<br>68,268,256                                                                  |
| Percentage of Pro Forma Revenues                                                                 |                                                                                   |    | 0.32%                                                  |                                                                                   |                                                                       |                                                                                   |