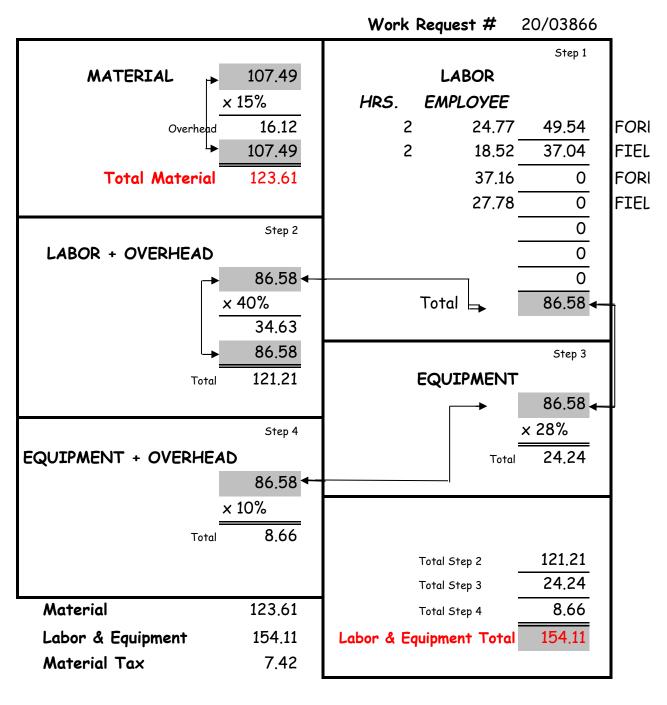

# **EXHIBIT 2-1**

NKWD 002709

# SUMMARY OF PROFORMA REVENUES UNDER PRESENT RATES FOR THE TWELVE MONTHS ENDED DECEMBER 31, 2021 RECONCILIATION OF PRO FORMA ADJUSTMENTS UNDER PRESENT AND PROPOSED RATES

| Customer<br><u>Classification</u><br>(1)                                                         | Pro Forma<br>Revenues<br>resent Rates<br>(2)                                      | F  | alculation of<br>Pro Forma<br>Adjustments<br>(3)       | Pro Forma<br>Revenues,<br>resent Rates<br>(4)                                     | Calculation of<br>Proposed Rates<br>Pro Forma<br>Adjustments<br>(5)   | Pro Forma<br>Revenues,<br>pposed Rates*<br>(6)                                    |
|--------------------------------------------------------------------------------------------------|-----------------------------------------------------------------------------------|----|--------------------------------------------------------|-----------------------------------------------------------------------------------|-----------------------------------------------------------------------|-----------------------------------------------------------------------------------|
| METERED SALES<br>Residential<br>Commercial<br>Multi -Family<br>Industrial<br>Public<br>Wholesale | \$<br>36,916,772<br>7,749,227<br>5,907,716<br>4,034,073<br>2,243,348<br>2,022,746 | \$ | (11,534)<br>59,812<br>46,372<br>68,241<br>23,978<br>89 | \$<br>36,905,238<br>7,809,039<br>5,954,088<br>4,102,314<br>2,267,326<br>2,022,835 | \$ 5,644,655<br>1,224,930<br>938,073<br>667,368<br>360,592<br>305,291 | \$<br>42,549,894<br>9,033,969<br>6,892,161<br>4,769,682<br>2,627,918<br>2,328,126 |
| Total Sales of Water                                                                             | 58,873,881                                                                        |    | 186,960                                                | 59,060,840                                                                        | 9,140,909                                                             | 68,201,749                                                                        |
| Bulk Water Sales                                                                                 | 66,507                                                                            |    | -                                                      | 66,507                                                                            | 10,294 **                                                             | 66,507                                                                            |
| Other Operating Revenues                                                                         | <br>                                                                              |    |                                                        | <br>                                                                              |                                                                       | <br>                                                                              |
| Total                                                                                            | \$<br>58,940,388                                                                  | \$ | 186,960                                                | \$<br>59,127,347                                                                  | \$ 9,151,203                                                          | \$<br>68,268,256                                                                  |
| Percentage of Pro Forma Revenues                                                                 |                                                                                   |    | 0.32%                                                  |                                                                                   |                                                                       |                                                                                   |