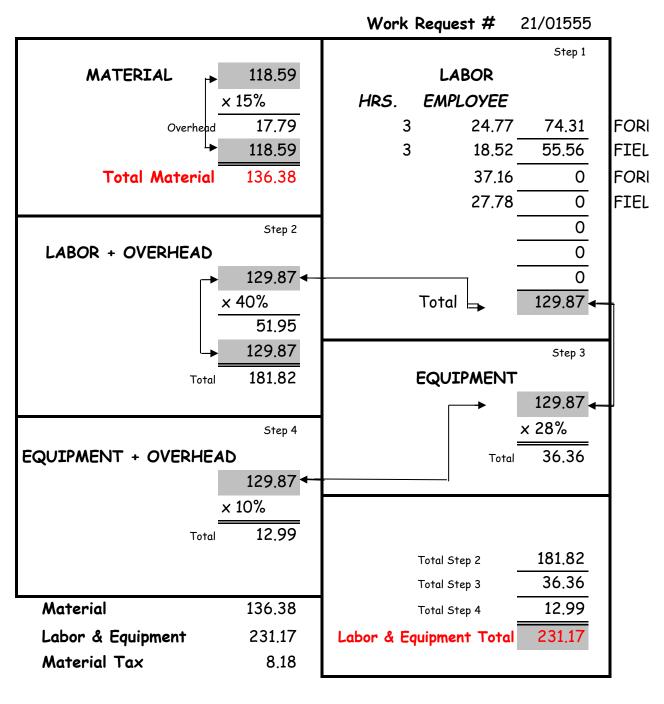

Response to Question No. 1 Witness: Heppenstall / Kampsen Page 1 of 1

### WITNESS - Constance Heppenstall / Stacey Kampsen

Q.1. Refer to Application, Exhibit Q5, Direct Testimony of Constance Heppenstall, page NKWD 00973, regarding the Operating Revenue.

a. Explain if any other adjustments were made to the water usage for any other customer classification.

b. Explain if no adjustments were made to the water usage for the other customer classification.

**A.1. a.** NKWD states that NKWD adjusted revenues for the public authority rate class due to a large leak experienced in 2021 that was subsequently fixed and that no other adjustments were made to water usage.

**b.** NKWD states that no other adjustments to water usage were made.

Response to Question No. 2 Witness: Kampsen/Heppenstall/Stoffer Page 1 of 2