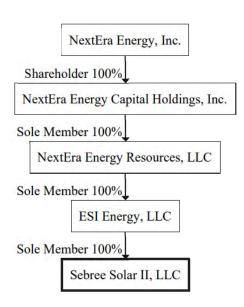

# SITING BOARD STAFF'S POST HEARING REQUESTS FOR INFORMATION DATED

8/21/2023

**REQUEST 8** 

**RESPONSIBLE PARTY: Jason Andrews** 

**Request 8.** Provide the entities that were included as entities with an ownership interest Sebree Solar II in the Application, Exhibit 11.

**Response 8.** The entities that maintain an ownership interest in Sebree Solar II, LLC are listed below.

Upon further inquiry, the Applicant is making the below disclosure as ESI Energy, LLC entered into a settlement agreement related to violations of the Migratory Bird Treaty Act and is the 100% sole member of Sebree Solar II, LLC. This settlement agreement relates to certain western wind operations and at the time of the application, the Responsible Party was not aware of the actual entity entering into the settlement agreement.