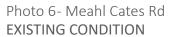

 Camera:
 Canon EOS Rebel T7

Photo Location:
Distance to Fence:

Date: August 23,2022
Time: 2:46 p.m.
Focal Length: 50 mm
Camera: Canon EOS Rebel T7

Photo Location:
Distance to Fence:

SIMULATED CONDITION WITH LANDSCAPE MITIGATION - YEAR 1 GROWTH

Photograph Information

August 23,2022 2:46 p.m. Focal Length: Canon EOS Rebel T7

Distance to Fence:

SIMULATED CONDITION WITH LANDSCAPE MITIGATION - YEAR 5 GROWTH

Photograph Information

August 23,2022 2:46 p.m. Focal Length: 50 mm Canon EOS Rebel T7