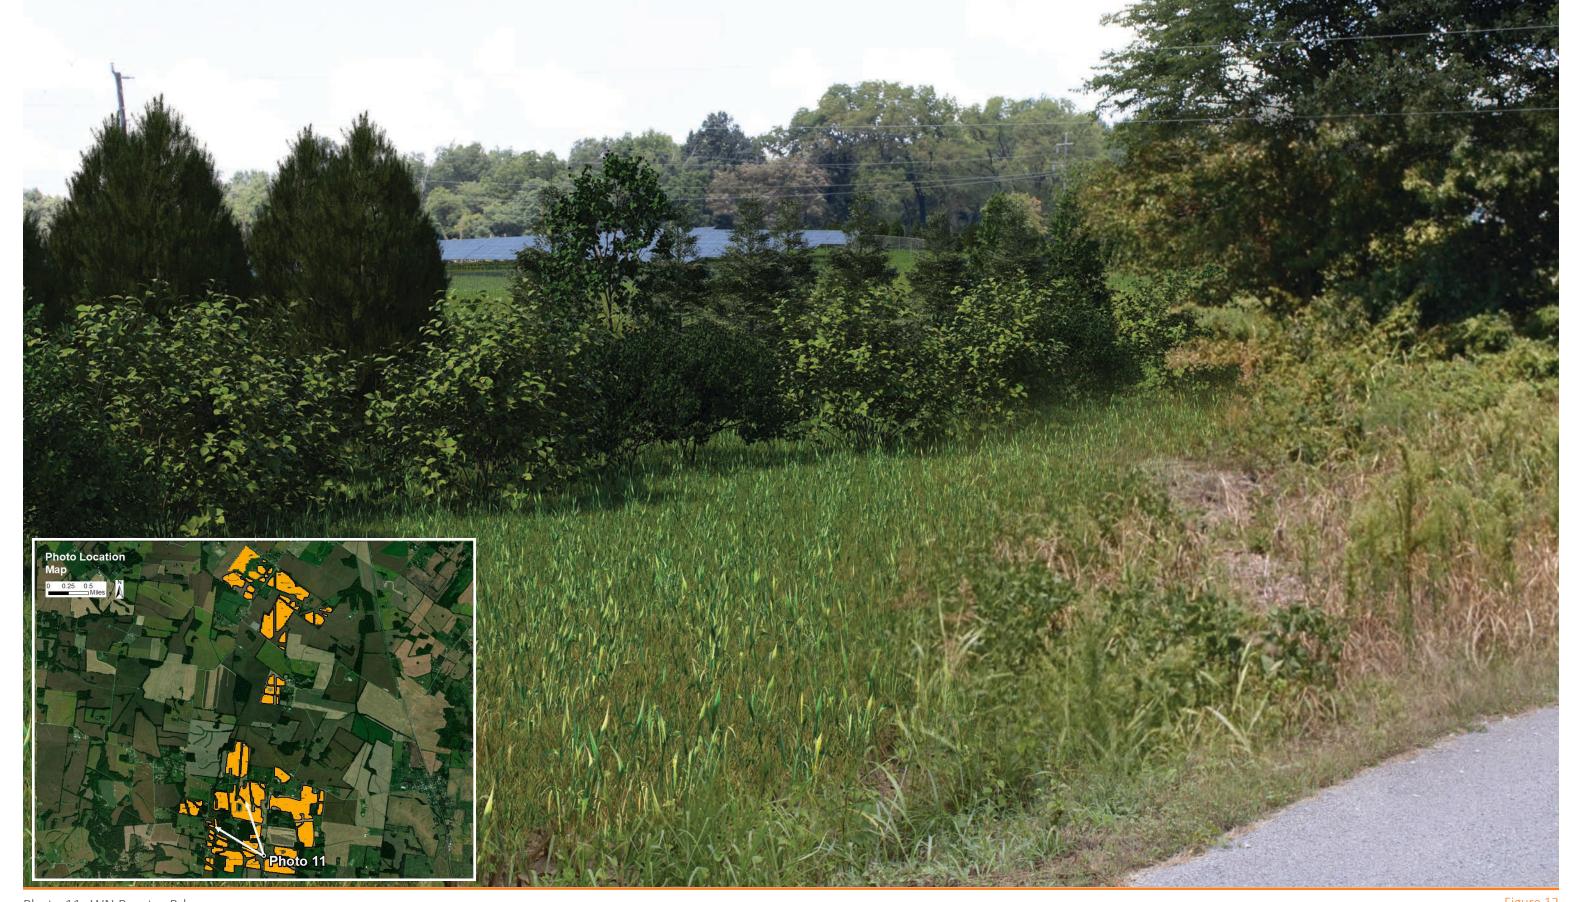

Photo 11- WN Royster Rd SIMULATED CONDITION WITH LANDSCAPE MITIGATION - YEAR 1 GROWTH

August 23,2022 1:29 p.m. Focal Length:

Canon EOS Rebel T7

Distance to Fence:

37°39′39.4394″N 87°35′7.0052″W 507 Feet

Photo 11- WN Royster Rd SIMULATED CONDITION WITH LANDSCAPE MITIGATION - YEAR 5 GROWTH

Date: August 23,2022
Time: 1:29 p.m.
Focal Length: 50 mm
Camera: Canon EOS Rebel T7

Distance to Fence:

37°39′39.4394″N 87°35′7.0052″W 507 Feet

Figure 12 PHOTO SIMULATIONS