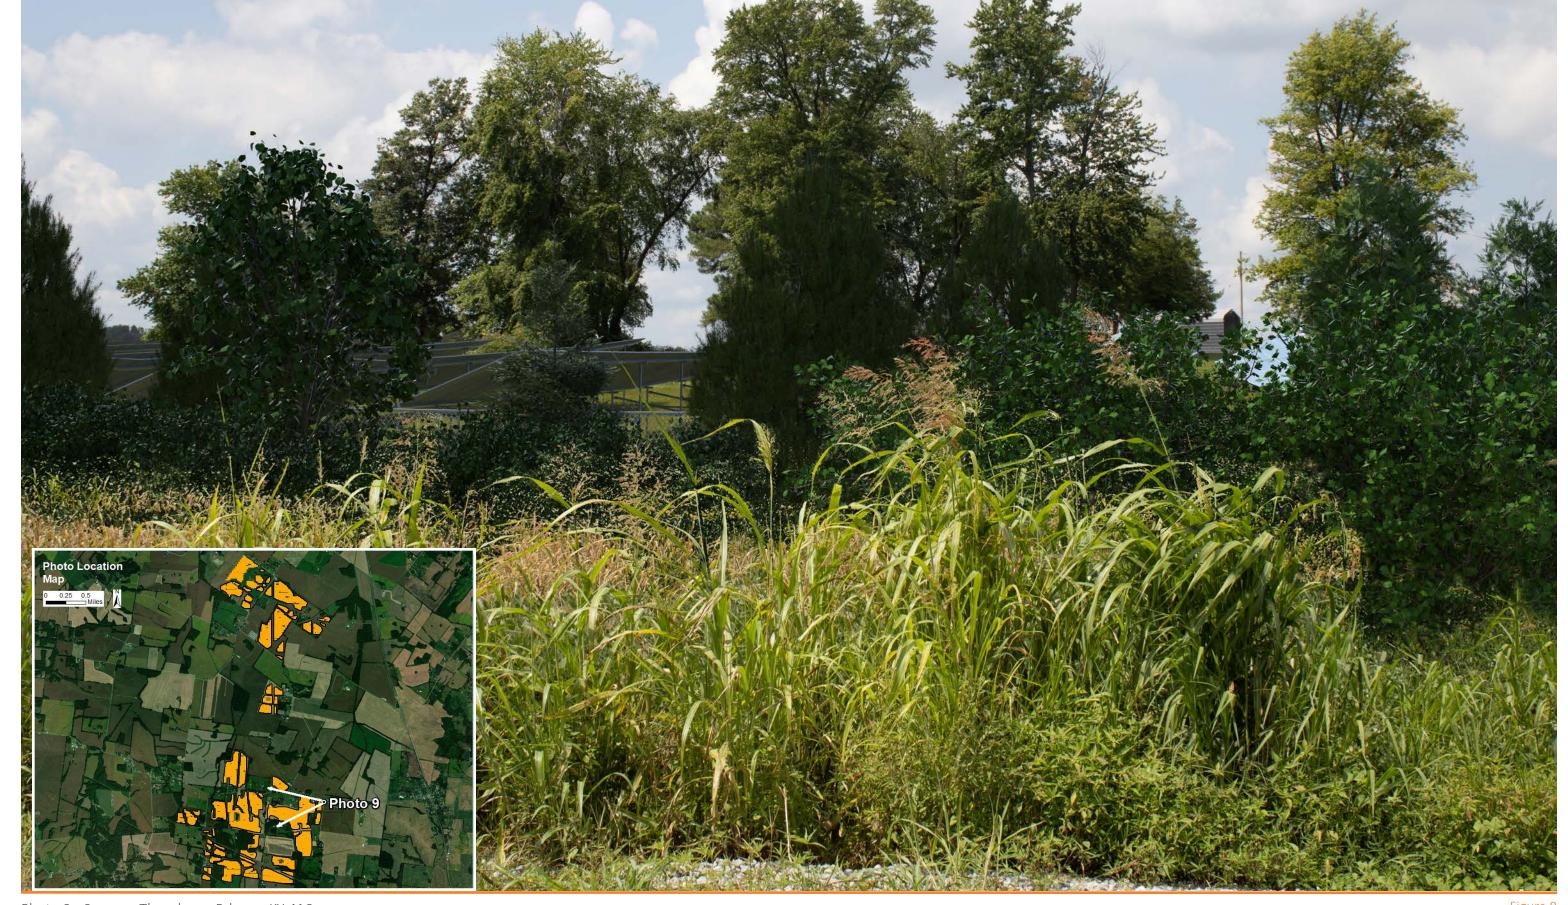

Canon EOS Rebel T7

Photo Location

Distance to Fence:

37°40′21.4949″N 87°34′16.9804″W 126 Feet

Photo 9 - Spencer Thornberry Rd near KY-416 SIMULATED CONDITION WITH LANDSCAPE MITIGATION - YEAR 5 GROWTH

 Date:
 August 23,2022

 Time:
 1:08 p.m.

 Focal Length:
 50 mm

Canon EOS Rebel T7

Photo Location:

Distance to Fence:

37°40′21.4949″N 87°34′16.9804″W 126 Feet

Photograph Information

Date: August 23,2022
Time: 1:29 p.m.
Focal Length: 50 mm
Camera: Canon EOS Rebel T7