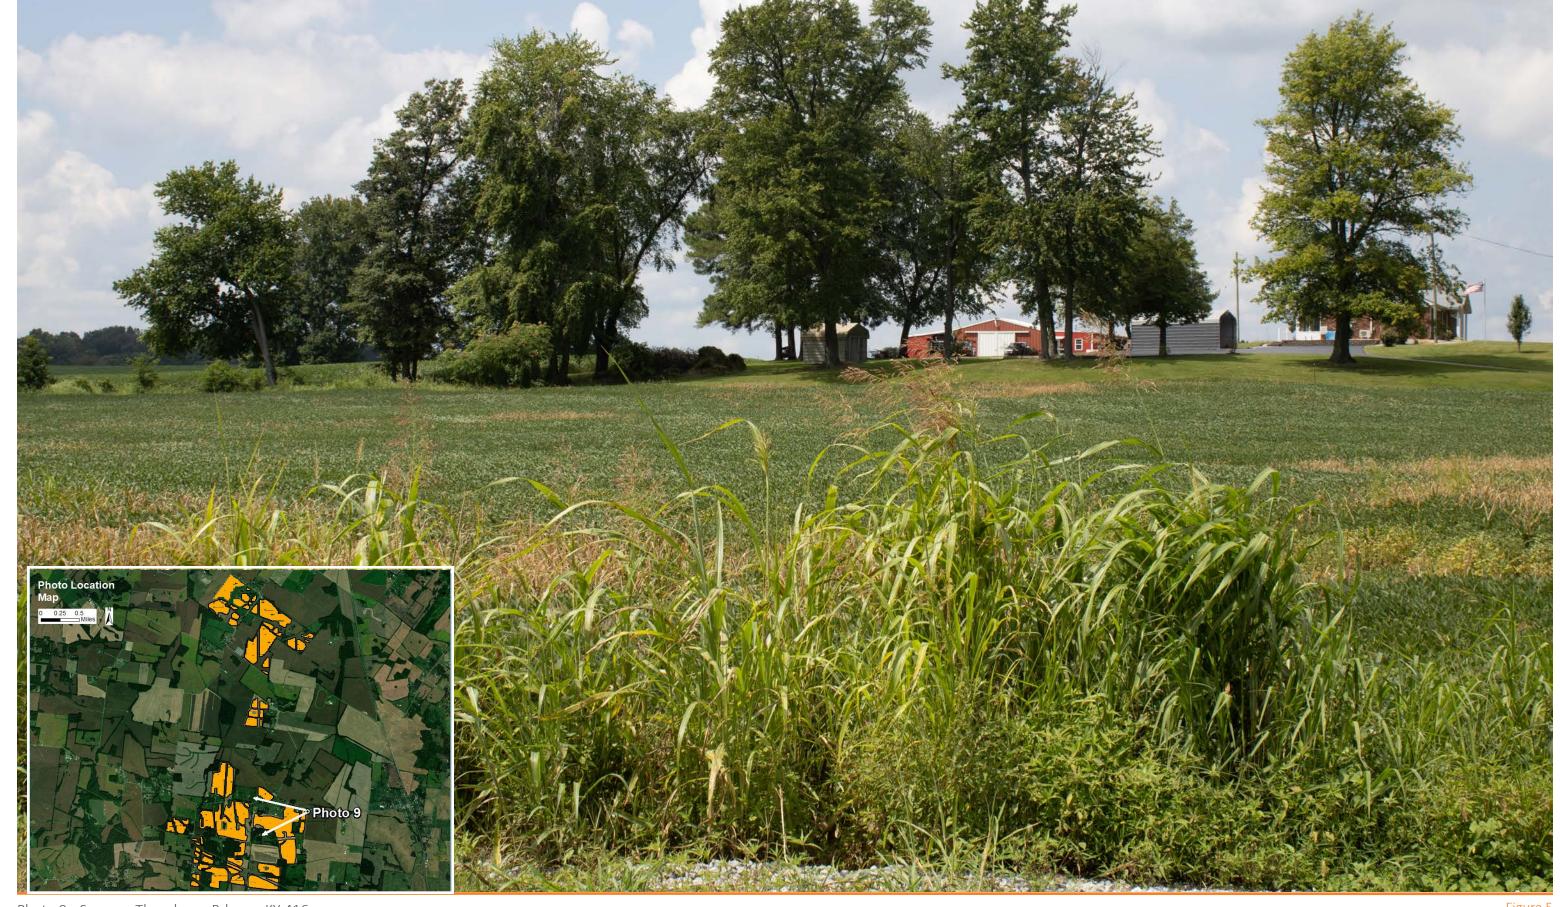

Distance to Fence:

Photo 9 - Spencer Thornberry Rd near KY-416
EXISTING CONDITION

Photograph Information

Date: August 23,2022
Time: 1:08 p.m.
Focal Length: 50 mm
Camera: Canon EOS Rebel T7

Photo Location:
Distance to Fence:

37°40′21.4949″N 87°34′16.9804″W 126 Feet

Figure 5 PHOTO SIMULATIONS

Photo 9 - Spencer Thornberry Rd near KY-416 SIMULATED CONDITION

Date: August 23,2022
Time: 1:08 p.m.
Focal Length: 50 mm
Camera: Canon EOS Rebel T7