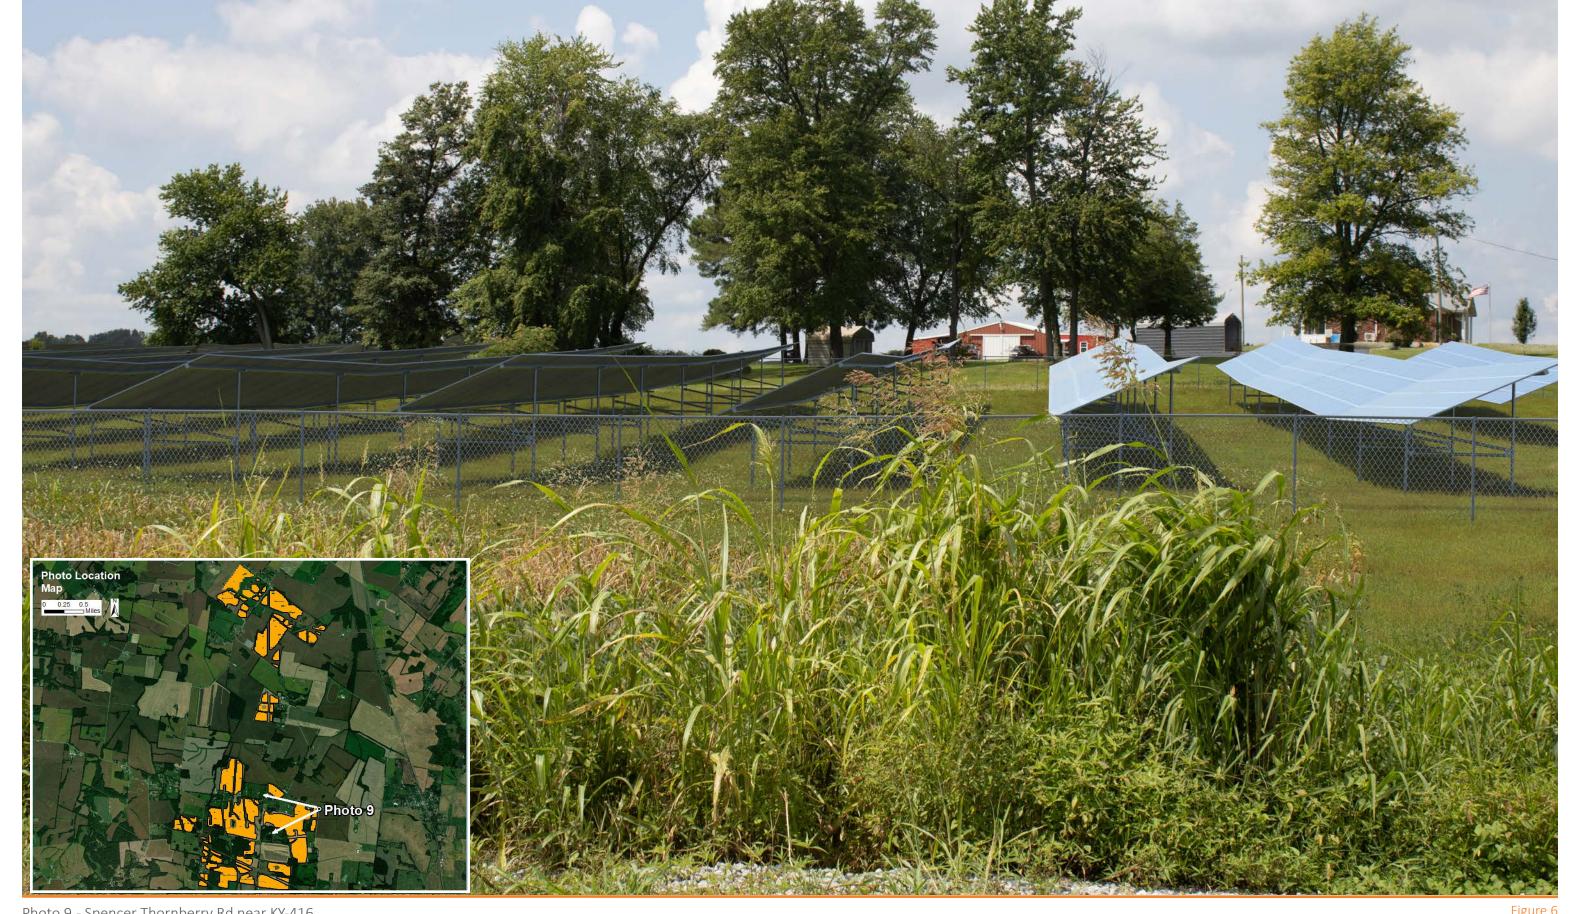

37°40′21.4949″N 87°34′16.9804″W 126 Feet

Figure 5 PHOTO SIMULATIONS

Photo 9 - Spencer Thornberry Rd near KY-416 SIMULATED CONDITION

Date: August 23,2022
Time: 1:08 p.m.
Focal Length: 50 mm
Camera: Canon EOS Rebel T7

Photo Location:

Distance to Fence:

37°40′21.4949″N 87°34′16.9804″W 126 Feet

Photo 9 - Spencer Thornberry Rd near KY-416 SIMULATED CONDITION WITH LANDSCAPE MITIGATION - YEAR 1 GROWTH

Date: August 23,2022 Time: 1:08 p.m. Focal Length: 50 mm