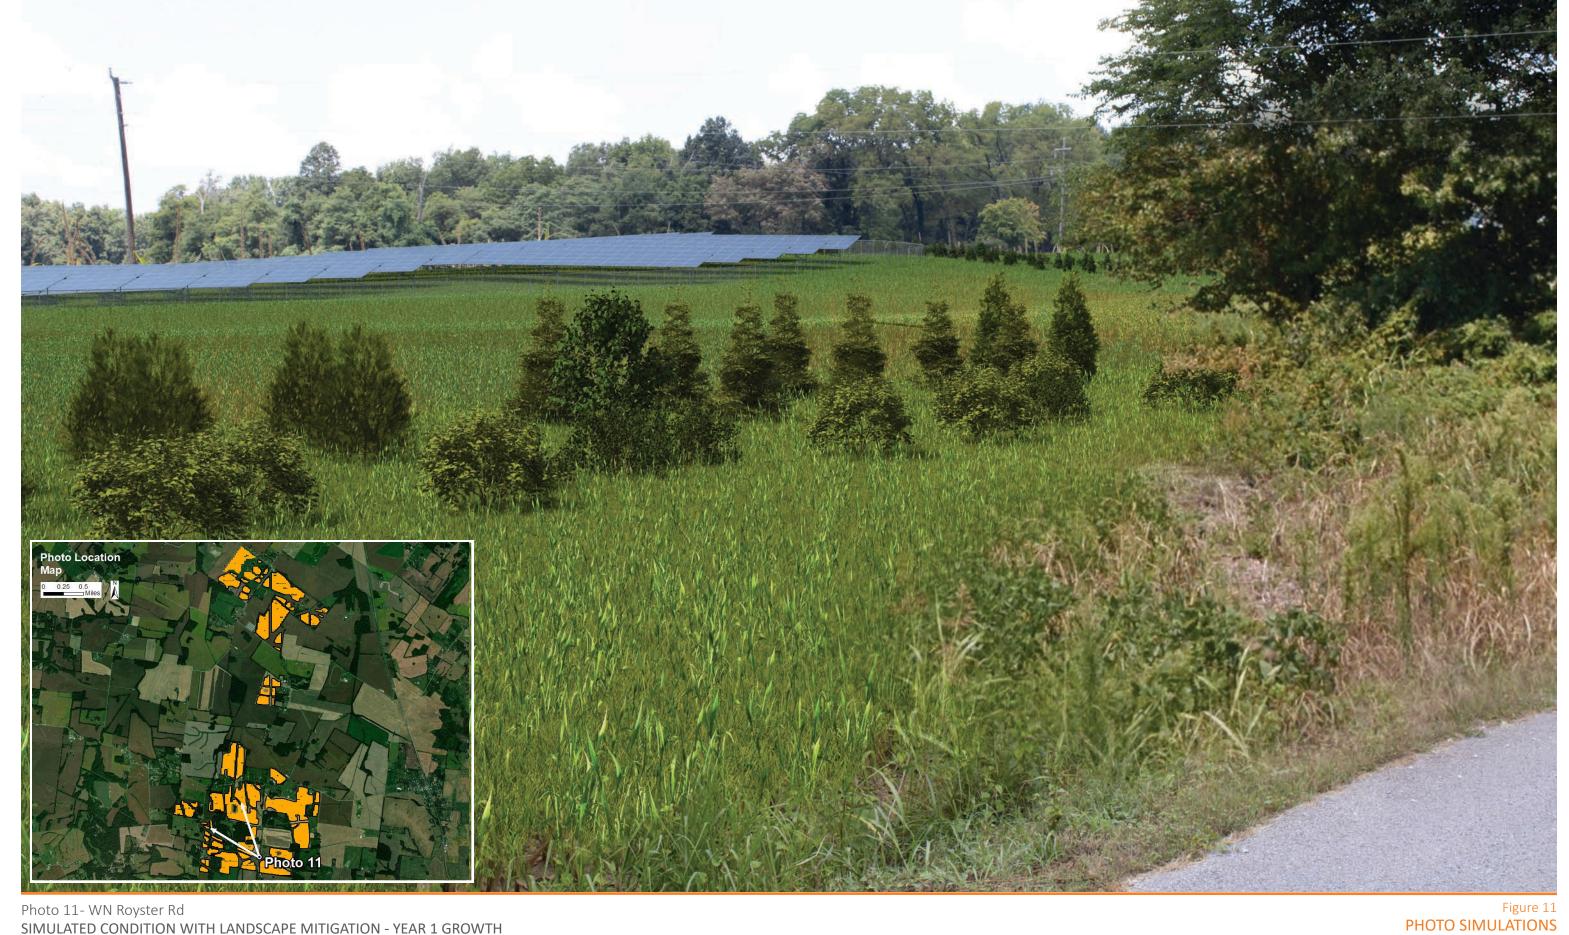

Photo 11- WN Royster Rd SIMULATED CONDITION WITH LANDSCAPE MITIGATION - YEAR 1 GROWTH

August 23,2022 1:29 p.m. Focal Length:

Canon EOS Rebel T7

Distance to Fence:

37°39′39.4394″N 87°35′7.0052″W 507 Feet

Photo 11- WN Royster Rd SIMULATED CONDITION WITH LANDSCAPE MITIGATION - YEAR 5 GROWTH