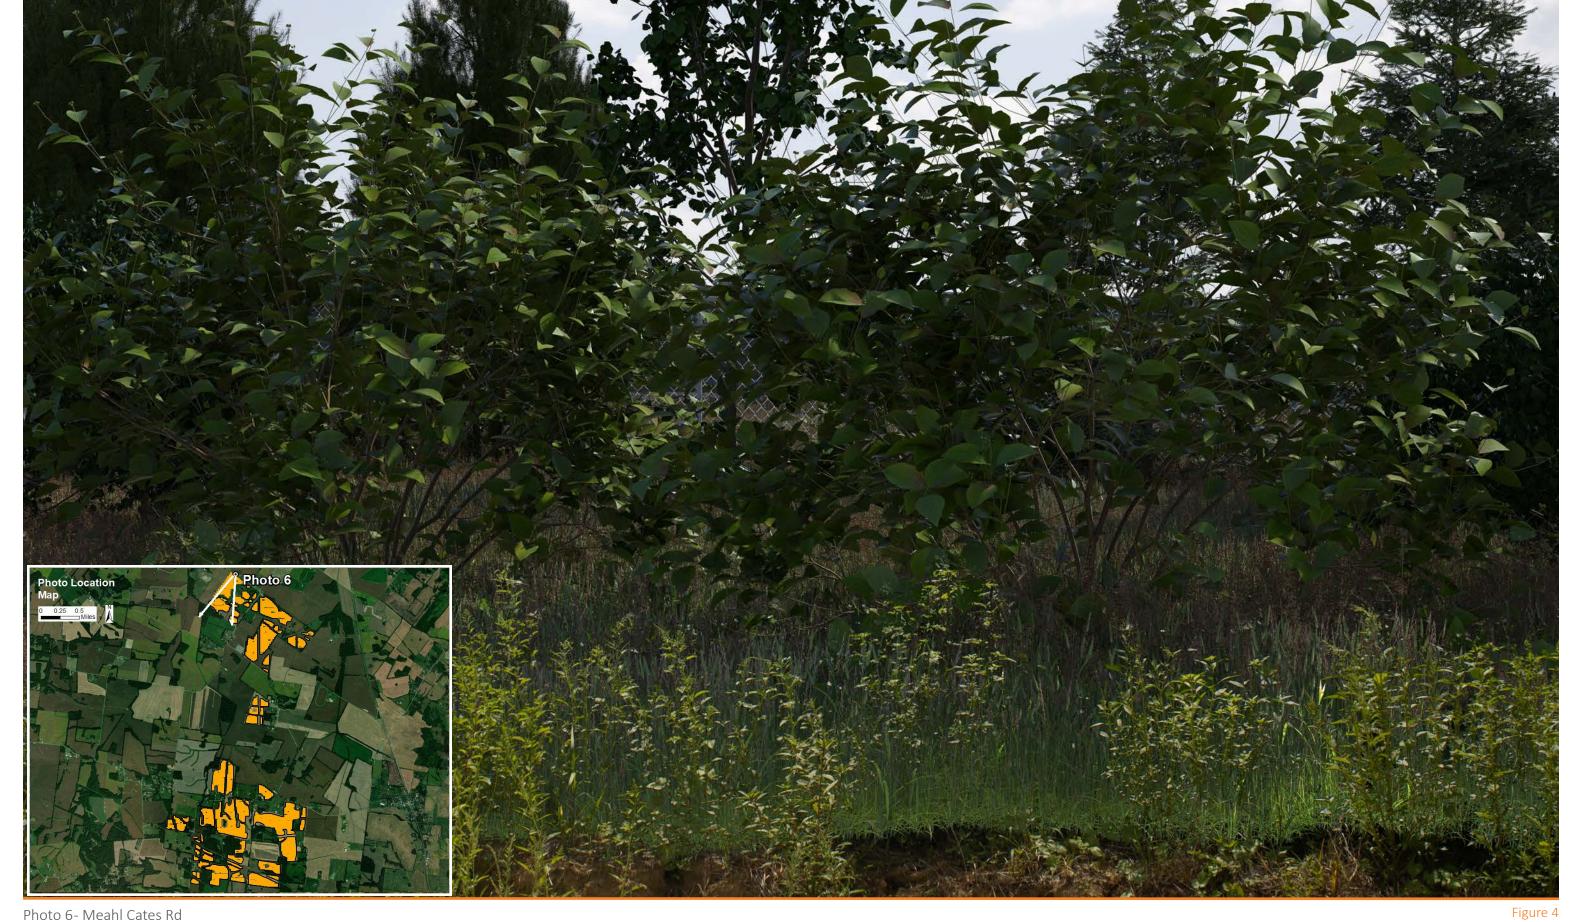

Photograph Information

August 23,2022 2:46 p.m. Focal Length: Canon EOS Rebel T7

Distance to Fence:

SIMULATED CONDITION WITH LANDSCAPE MITIGATION - YEAR 5 GROWTH

Photograph Information

August 23,2022 2:46 p.m. Focal Length: 50 mm Canon EOS Rebel T7