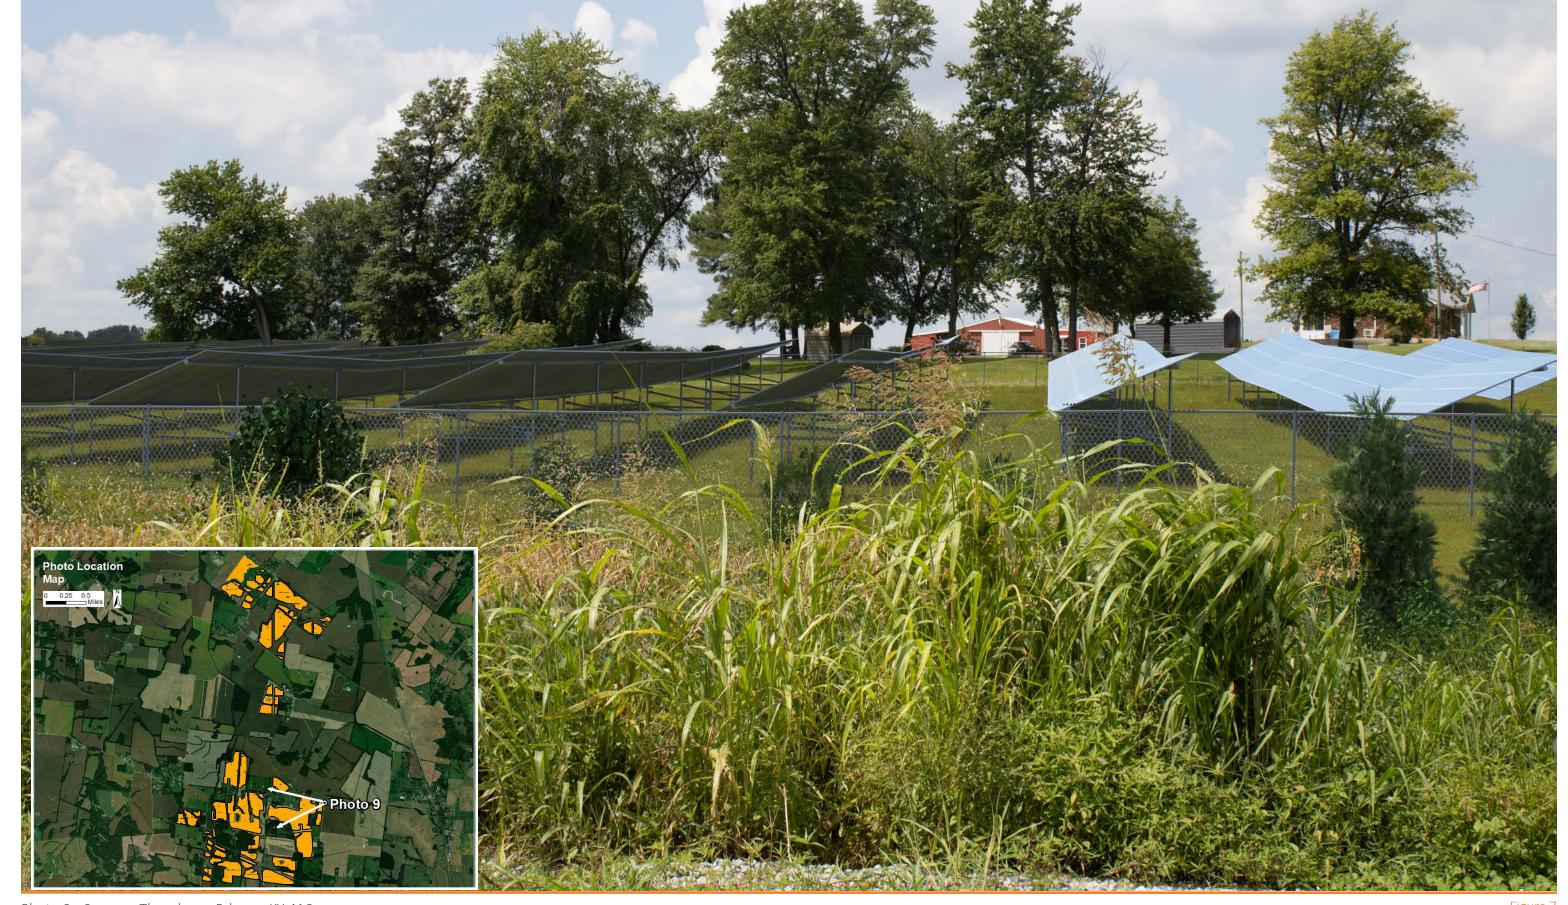

Photo Location:

Distance to Fence:

37°40′21.4949″N 87°34′16.9804″W 126 Feet

Photo 9 - Spencer Thornberry Rd near KY-416 SIMULATED CONDITION WITH LANDSCAPE MITIGATION - YEAR 1 GROWTH

Date: August 23,2022 Time: 1:08 p.m. Focal Length: 50 mm

Canon EOS Rebel T7

Photo Location

Distance to Fence:

37°40′21.4949″N 87°34′16.9804″W 126 Feet

Photo 9 - Spencer Thornberry Rd near KY-416 SIMULATED CONDITION WITH LANDSCAPE MITIGATION - YEAR 5 GROWTH

 Date:
 August 23,2022

 Time:
 1:08 p.m.

 Focal Length:
 50 mm

Canon EOS Rebel T7

Photo Location:

Distance to Fence:

37°40′21.4949″N 87°34′16.9804″W 126 Feet

Photograph Information

Date: August 23,2022
Time: 1:29 p.m.
Focal Length: 50 mm
Camera: Canon EOS Rebel T7