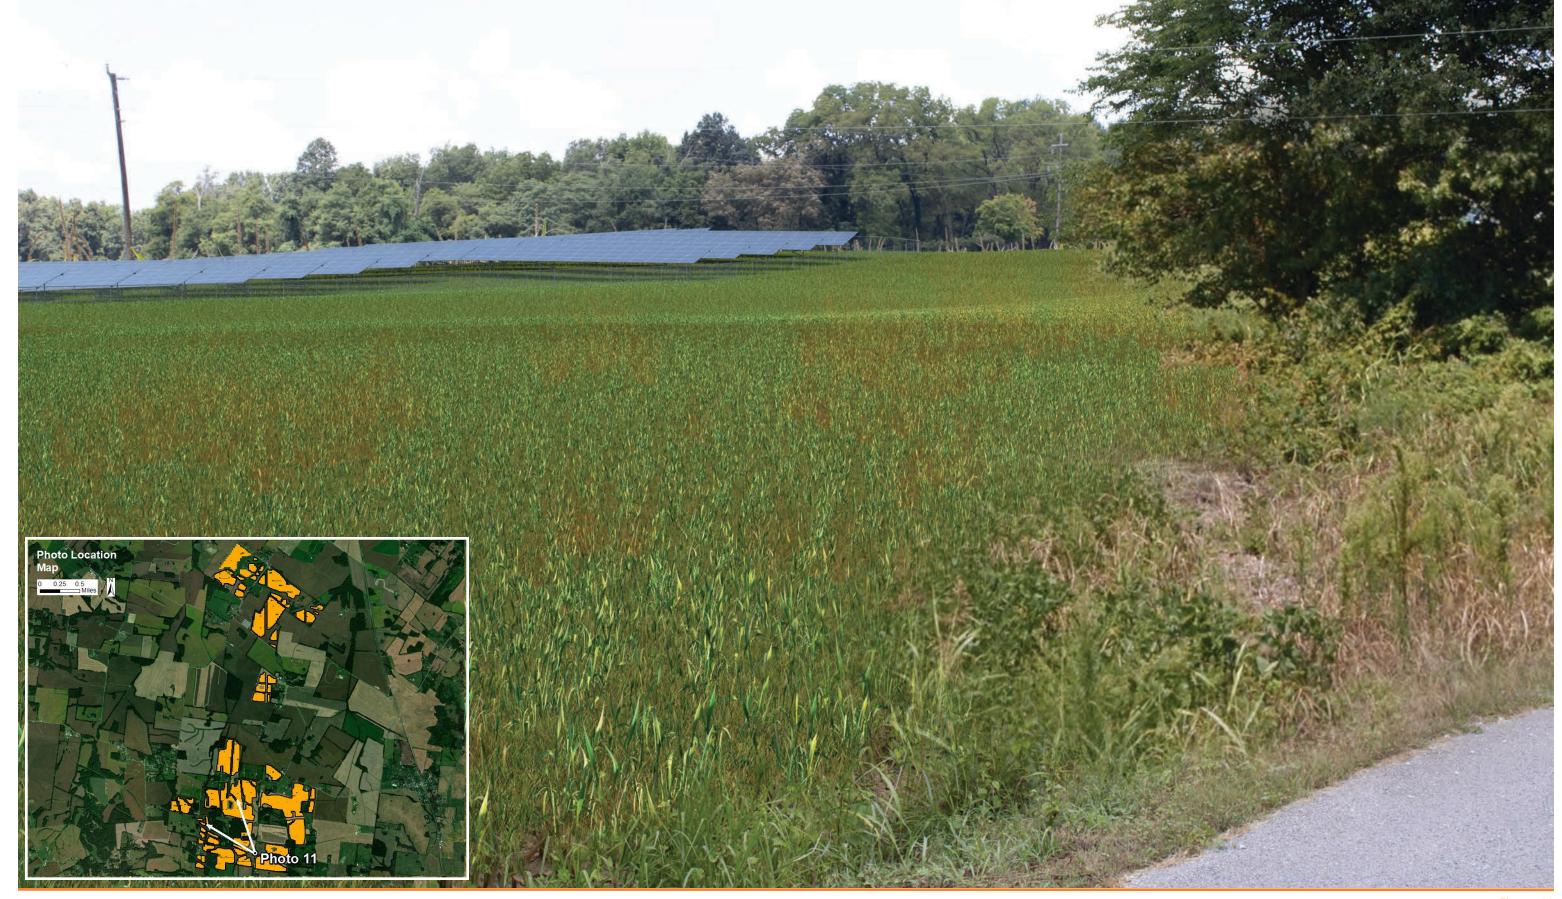

Photo 11- WN Royster Rd SIMULATED CONDITION WITH LANDSCAPE MITIGATION - YEAR 1 GROWTH

August 23,2022 1:29 p.m. Focal Length:

Canon EOS Rebel T7

Distance to Fence:

37°39′39.4394″N 87°35′7.0052″W 507 Feet

Photo 11- WN Royster Rd SIMULATED CONDITION WITH LANDSCAPE MITIGATION - YEAR 5 GROWTH

Date: August 23,2022
Time: 1:29 p.m.
Focal Length: 50 mm
Camera: Canon EOS Rebel T7

Distance to Fence:

37°39′39.4394″N 87°35′7.0052″W 507 Feet

Figure 12 PHOTO SIMULATIONS