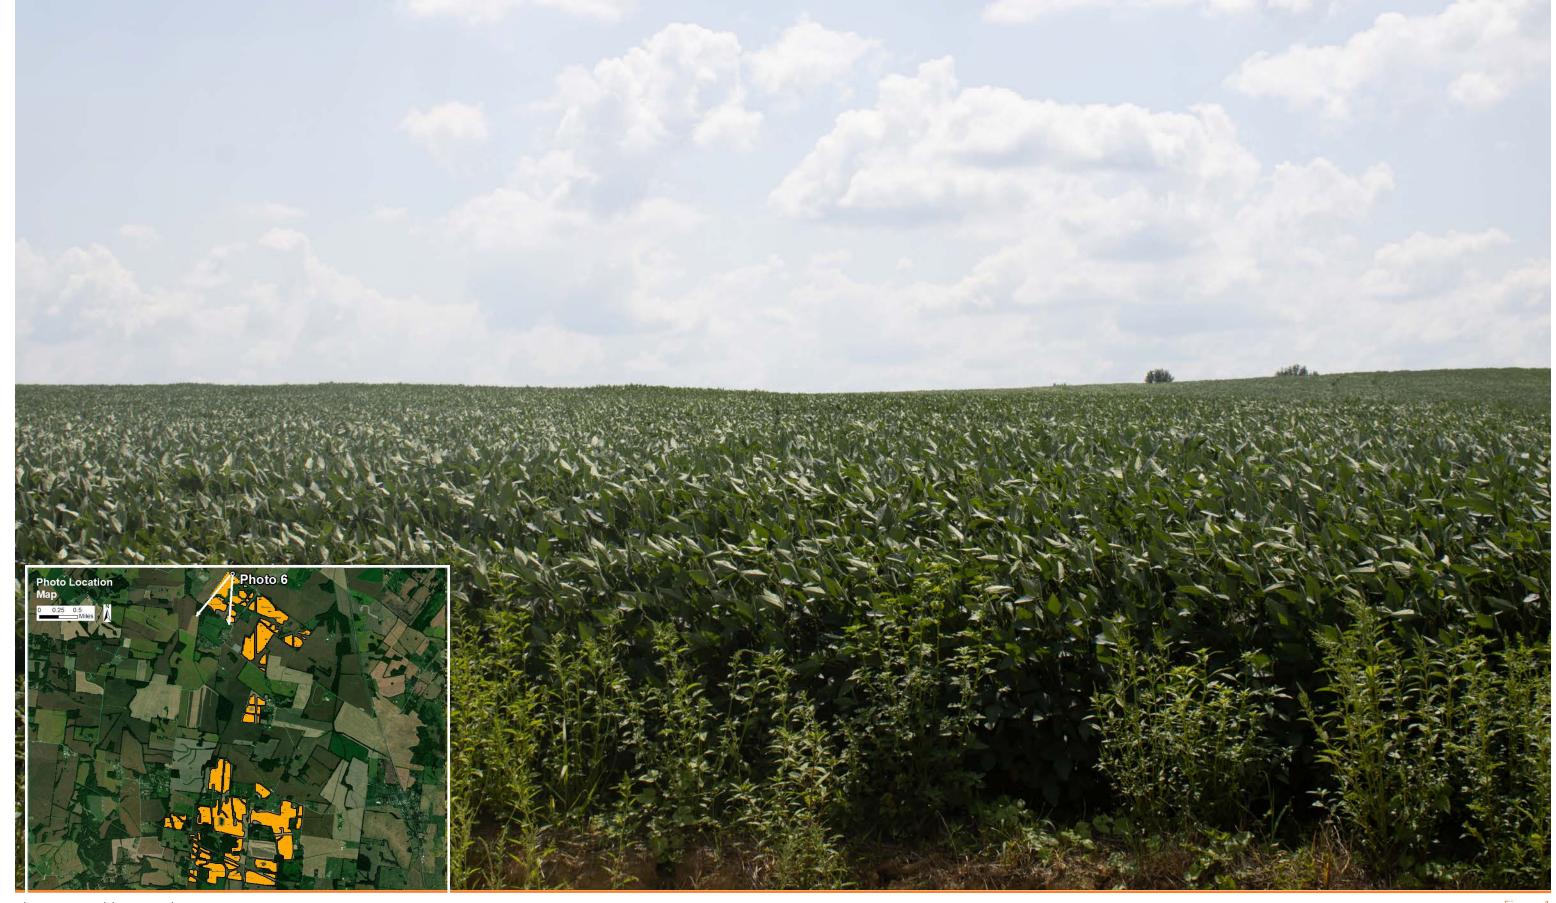

## Sebree Solar II, LLC

Case No. 2022-00131

Application – Exhibit 12
Attachment A
Exhibit 5

Visual Representation of Proposed Vegetative Screening (12 Pages)

 Date:
 August 23,2022

 Time:
 2:46 p.m.

 Focal Length:
 50 mm

 Camera:
 Canon EOS Rebel T7

Photo Location:
Distance to Fence:

Date: August 23,2022
Time: 2:46 p.m.
Focal Length: 50 mm
Camera: Canon EOS Rebel T7

Photo Location:
Distance to Fence:

SIMULATED CONDITION WITH LANDSCAPE MITIGATION - YEAR 1 GROWTH