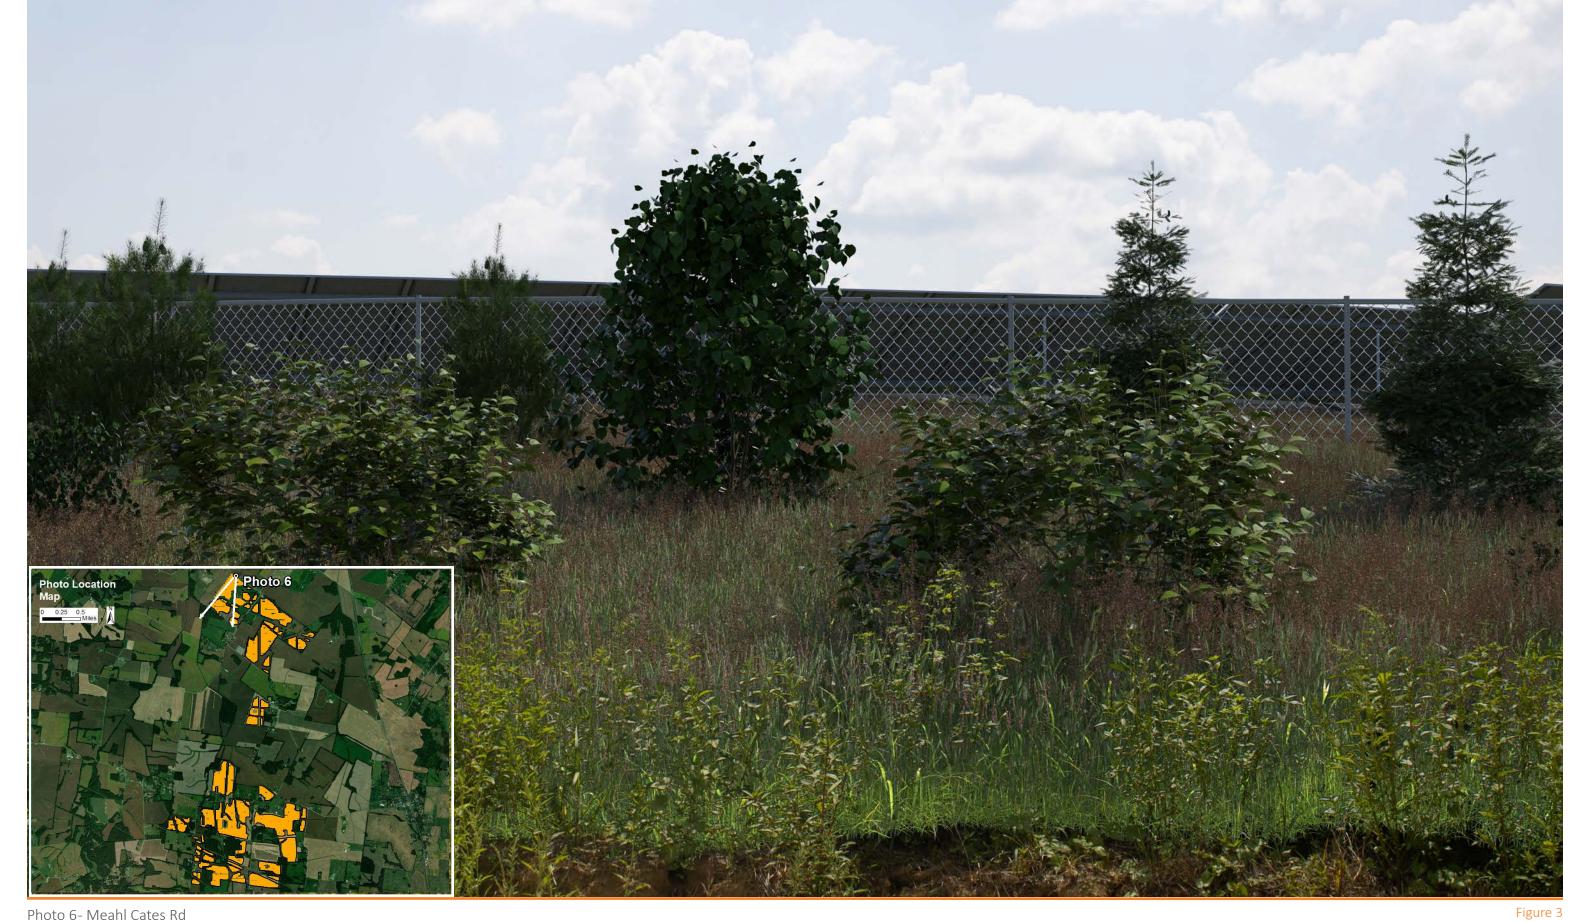

 Camera:
 Canon EOS Rebel T7

Photo Location:
Distance to Fence:

Date: August 23,2022
Time: 2:46 p.m.
Focal Length: 50 mm
Camera: Canon EOS Rebel T7

Photo Location:
Distance to Fence:

SIMULATED CONDITION WITH LANDSCAPE MITIGATION - YEAR 1 GROWTH

Photograph Information

August 23,2022 2:46 p.m. Focal Length: Canon EOS Rebel T7

Distance to Fence:

SIMULATED CONDITION WITH LANDSCAPE MITIGATION - YEAR 5 GROWTH

Photograph Information

August 23,2022 2:46 p.m. Focal Length: 50 mm Canon EOS Rebel T7