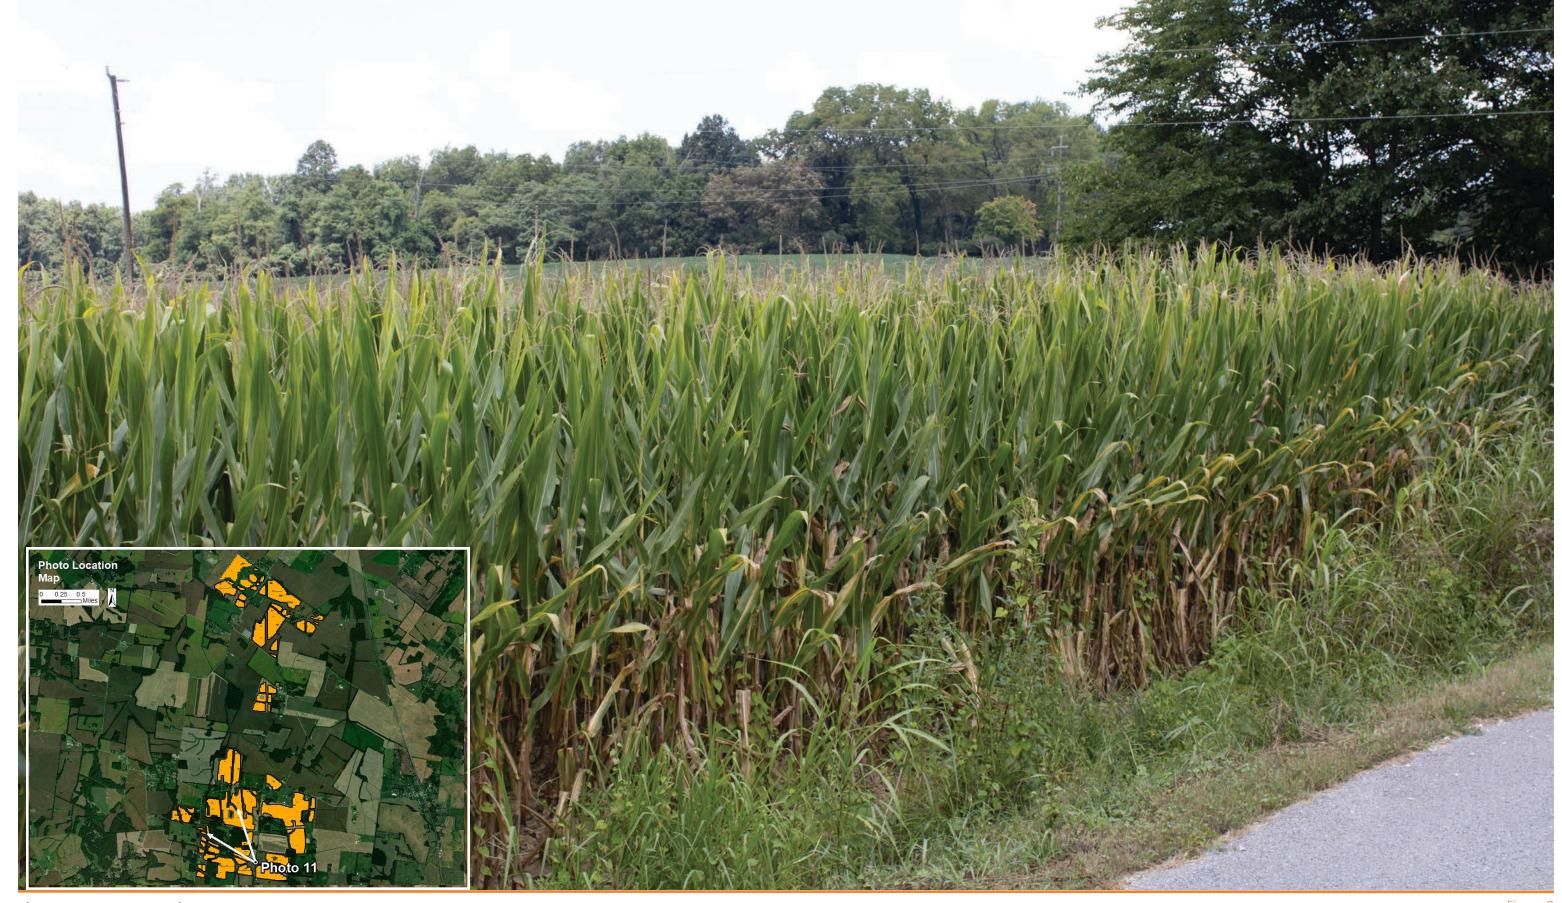

 Time:
 1:08 p.m.

 Focal Length:
 50 mm

Canon EOS Rebel T7

Photo Location:

Distance to Fence:

37°40′21.4949″N 87°34′16.9804″W 126 Feet

Photograph Information

Date: August 23,2022
Time: 1:29 p.m.
Focal Length: 50 mm
Camera: Canon EOS Rebel T7

Photo Location:

Distance to Fence:

37°39′39.4394″N 87°35′7.0052″W 507 Feet

Date: August 23,2022
Time: 1:29 p.m.
Focal Length: 50 mm
Camera: Canon EOS Rebel T7

Distance to Fence:

37°39′39.4394″N 87°35′7.0052″W 507 Feet