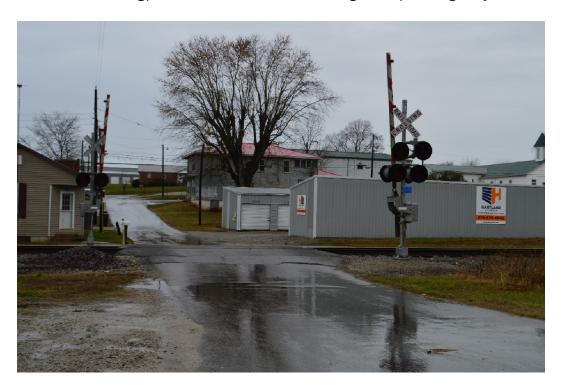

Exhibit B-14. US 31W at Bunnell Crossing Road

Exhibit B-15.
Railroad Crossing, US 31W at Bunnell Crossing Road, Facing Maple Grove Lane

Exhibit B-16.
Bridge over CSXT Railway on KY-335, Facing West towards Project