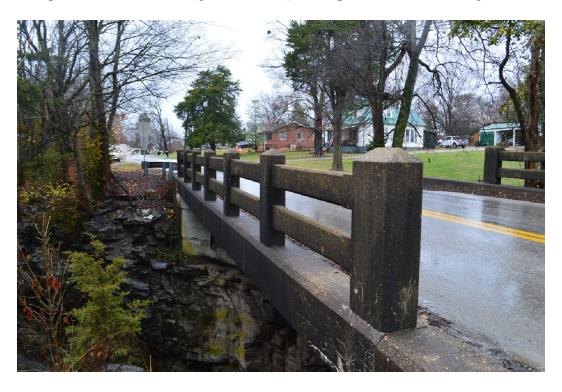

Exhibit B-14. US 31W at Bunnell Crossing Road

Exhibit B-15.
Railroad Crossing, US 31W at Bunnell Crossing Road, Facing Maple Grove Lane

Exhibit B-16.
Bridge over CSXT Railway on KY-335, Facing West towards Project