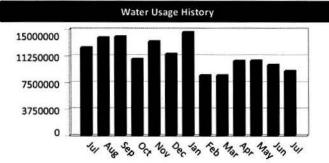

7-6234 DO NOT STRIKE MATCHES, DO NOT OPERATE SWITCHES

### Tell us how we are doing!

To fill out a short customer service survey, please use the QR code to the right or visit www.pikevilleky.gov/survey/



DIVISION #2 PO BOX 610 MC DOWELL KY 41647-0610

| Service     | Meter    | Previous Date | Current Date | Billing Days | Previous Read | Current Read | Usage           | Amount      |
|-------------|----------|---------------|--------------|--------------|---------------|--------------|-----------------|-------------|
| WA Southern | 20605846 | 06/01/2021    | 07/01/2021   | 30           | 174653        | 183777       | 9124000         | \$17,974.28 |
|             |          |               |              |              |               | Total        | Current Charges | \$17,974.28 |



| \$19,670.45  |
|--------------|
| -\$19,670.45 |
| \$17,974.28  |
| \$17,974.28  |
| \$18,872.99  |
|              |

#### TO INSURE PROPER CREDIT TO YOUR ACCOUNT, PLEASE RETURN THE PORTION BELOW WITH YOUR PAYMENT

THIS BILL DOES NOT EXTEND TIME FOR PAYMENT OF ANY PAST DUE AMOUNTS.
PLEASE KEEP THE TOP PORTION FOR YOUR RECORDS. RETURN BOTTOM PORTION WITH PAYMENT
NO SECOND OR FINAL NOTICE WILL BE MAILED

**DETACH AND RETURN PORTION WITH PAYMENT** 

| PETONIN NUMBER  | BLUNGBATE  |
|-----------------|------------|
| 549928000.00 98 | 07/01/2021 |



Make check payable and remit to:

| TOTAL AMOUNT DUE                    | \$17,974.28 |
|-------------------------------------|-------------|
| PAY THIS AMOUNT<br>AFTER 07/20/2021 | \$18,872.99 |

SEE BACK OF BILL FOR EXPLANATION OF DISCONNECT