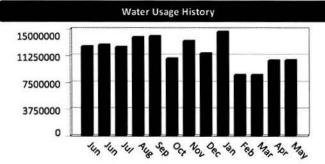

* ##-0001-##-2-2-3 SOUTHERN WATER & SEWER D DIVISION #2 PO BOX 610 MC DOWELL KY 41647-0610

Tell us how we are doing! To fill out a short customer service survey, please use the QR code to the right or visit www.pikevilleky.gov/survey/



| Service           | Meter    | Previous Date | Curen Cate | Billing Days | Previous Read | Current Read | Usage           | Amount      |
|-------------------|----------|---------------|------------|--------------|---------------|--------------|-----------------|-------------|
| WA Southern       | 20605846 | 05/03/2021    | 06/01/2021 | 29           | 164668        | 174653       | 9985000         | \$19,670.45 |
| 2400111110/111102 |          | 1.00.5.11     |            |              |               | Total        | Current Charges | \$19,670.45 |



| CUT-OFF DATE - 0                    | 7/01/2021    |
|-------------------------------------|--------------|
| Pay This Amount<br>After 06/20/2021 | \$20,653.97  |
| Total Amount Due                    | \$19,670.45  |
| - Current Charges                   | \$19,670.45  |
| Payment Received                    | -\$20,811.08 |
| Previous Balance                    | \$20,811.08  |

### TO INSURE PROPER CREDIT TO YOUR ACCOUNT, PLEASE RETURN THE PORTION BELOW WITH YOUR PAYMENT

THIS BILL DOES NOT EXTEND TIME FOR PAYMENT OF ANY PAST DUE AMOUNTS. PLEASE KEEP THE TOP PORTION FOR YOUR RECORDS. RETURN BOTTOM PORTION WITH PAYMENT NO SECOND OR FINAL NOTICE WILL BE MAILED

DETACH AND RETURN PORTION WITH PAYMENT

| ALCOURT FUUNDERSE TRANS | <b>建筑和区域的</b> |
|-------------------------|--------------