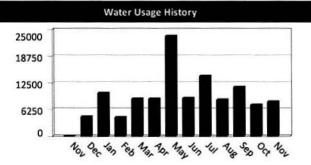

sland Crk

T1 P1 \*\*\*\*\*\*\*\*\*\*\*\*\*\*\*\*\*\*AUTO\*\*MIXED AADC 275 ##-0001-##-131-2668-2668-295 SOUTHERN WATER & SEWER DI PO BOX 610 MC DOWELL KY 41647-0610





| Service                    | Meter    | Previous Date | Current Date | Billing Days | Previous Read | Current Read | Usage           | Amount            |
|----------------------------|----------|---------------|--------------|--------------|---------------|--------------|-----------------|-------------------|
| WA Co Pub<br>Water Utility | 52192440 | 10/04/2021    | 11/02/2021   | 29           | 313820        | 321858       | 8038            | \$84.76<br>\$2.54 |
|                            |          |               |              |              |               | Total        | Current Charges | \$87.30           |



| Previous Balance                    | \$80.33  |  |
|-------------------------------------|----------|--|
| Payment Received                    | -\$80.33 |  |
| Current Charges                     | \$87.30  |  |
| Total Amount Due                    | \$87.30  |  |
| Pay This Amount<br>After 12/20/2021 | \$91.67  |  |
| CUT-OFF DATE - 01                   | /03/2022 |  |

### TO INSURE PROPER CREDIT TO YOUR ACCOUNT. PLEASE RETURN THE PORTION BELOW WITH YOUR PAYMENT

THIS BILL DOES NOT EXTEND TIME FOR PAYMENT OF ANY PAST DUE AMOUNTS. PLEASE KEEP THE TOP PORTION FOR YOUR RECORDS. RETURN BOTTOM PORTION WITH PAYMENT NO SECOND OR FINAL NOTICE WILL BE MAILED

DETACH AND RETURN PORTION WITH PAYMENT

| ACCOUNT NUMBER  | BILLING DATE |
|-----------------|--------------|
| 512633400.00 98 | 11