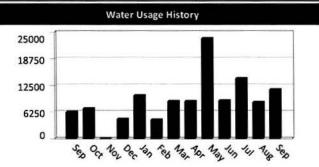

| Service                    | Meter    | Previous Date | Current Date | Billing Days | Previous Read | Current Read | Usage           | Amount             |
|----------------------------|----------|---------------|--------------|--------------|---------------|--------------|-----------------|--------------------|
| WA Co Pub<br>Water Utility | 52192440 | 03/31/2021    | 05/05/2021   | 35           | 240190        | 263622       | 23432           | \$203.61<br>\$6.11 |
|                            |          |               |              |              |               | Total        | Current Charges | \$209.72           |