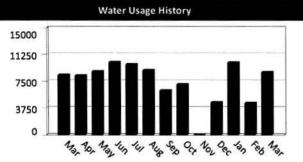

vice Addres

Tell us how we are doing!

To fill out a short customer service survey, please use the QR code to the right or visit www.pikevilleky.gov/survey/



| Service                      | Meter    | Previous Date | Current Date | Billing Days | Previous Read | Current Read | Usage           | Amount            |
|------------------------------|----------|---------------|--------------|--------------|---------------|--------------|-----------------|-------------------|
| WA Co Pub 5<br>Water Utility | 52192440 | 02/03/2021    | 03/04/2021   | 29           | 222705        | 231455       | 8750            | \$91.04<br>\$2.73 |
|                              |          |               |              |              |               | Total        | Current Charges | \$93.77           |



| Previous Balance                    | \$54.34  |
|-------------------------------------|----------|
| Payment Received                    | -\$54.34 |
| Current Charges                     | \$93.77  |
| Total Amount Due                    | \$93.77  |
| Pay This Amount<br>After 04/20/2021 | \$98.46  |
| CUT-OFF DATE - 05                   | /03/2021 |

### TO INSURE PROPER CREDIT TO YOUR ACCOUNT, PLEASE RETURN THE PORTION BELOW WITH YOUR PAYMENT

THIS BILL DOES NOT EXTEND TIME FOR PAYMENT OF ANY PAST DUE AMOUNTS. PLEASE KEEP THE TOP PORTION FOR YOUR RECORDS. RETURN BOTTOM PORTION WITH PAYMENT NO SECOND OR FINAL NOTICE WILL BE MAILED

DETACH AND RETURN PORTION WITH PAYMENT

| ACCOUNT NUMBER  | BILLING DATE |
|-----------------|--------------|
| 512633400.00 98 | 03/25/2021   |



Make