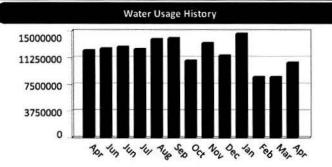

ALL 437-6234 DO NOT STRIKE MATCHES, DO NOT OPERATE SWITCHES

Tell us how we are doing!

To fill out a short customer service survey, please use the QR code to the right or visit www.pikevilleky.gov/survey/



# Ագրոգեմբ||Կիրիգրվբկ/իր/||գ-||Միոկ|||Արդիբ|

| Service     | Meter    | Previous Date | Current Date | Billing Days | Previous Read | Current Read | Usage           | Amount      |
|-------------|----------|---------------|--------------|--------------|---------------|--------------|-----------------|-------------|
| WA Southern | 20605846 | 03/01/2021    | 04/01/2021   | 31           | 143582        | 154104       | 10522000        | \$20,728.34 |
|             |          |               |              |              |               | Total        | Current Charges | \$20,728.34 |



| CUT-OFF DATE -                      | 05/03/2021   |
|-------------------------------------|--------------|
| Pay This Amount<br>After 04/20/2021 | \$21,764.76  |
| Total Amount Due                    | \$20,728.34  |
| Current Charges                     | \$20,728.34  |
| Payment Received                    | -\$16,762.73 |
| Previous Balance                    | \$16,762.73  |

#### TO INSURE PROPER CREDIT TO YOUR ACCOUNT, PLEASE RETURN THE PORTION BELOW WITH YOUR PAYMENT

THIS BILL DOES NOT EXTEND TIME FOR PAYMENT OF ANY PAST DUE AMOUNTS.
PLEASE KEEP THE TOP PORTION FOR YOUR RECORDS. RETURN BOTTOM PORTION WITH PAYMENT
NO SECOND OR FINAL NOTICE WILL BE MAILED

DETACH AND RETURN PORTION WITH PAYMENT

| ACCOUNT NUMBER  | BURLING DATE |
|-----------------|--------------|
| 549928000.00