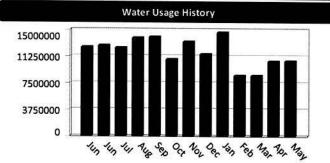

| 05/03/2021 | 32 | 154104                         | 164668 | 10564000 | \$20,811.08 |



| Previous Balance                    | \$20,728.34  |
|-------------------------------------|--------------|
| Payment Received                    | -\$20,728.34 |
| Current Charges                     | \$20,811.08  |
| Total Amount Due                    | \$20,811.08  |
| Pay This Amount<br>After 05/20/2021 | \$21,851.63  |

# TO INSURE PROPER CREDIT TO YOUR ACCOUNT, PLEASE RETURN THE PORTION BELOW WITH YOUR PAYMENT

THIS BILL DOES NOT EXTEND TIME FOR PAYMENT OF ANY PAST DUE AMOUNTS. PLEASE KEEP THE TOP PORTION FOR YOUR RECORDS. RETURN BOTTOM PORTION WITH PAYMENT NO SECOND OR FINAL NOTICE WILL BE MAILED

DETACH AND RETURN PORTION WITH PAYMENT

| ACCEPTAGE PROPERTY OF THE PARTY | ELINEDALE. |
|--------------------------------------------------------------------------------------------