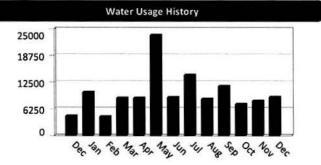

կդիիսուկայի

T1 P1 \*\*\*\*\*\*\*\*\*\*\*\*\*\*\*\*\*\*\*AUTO\*\*MIXED AADC 275 ##-0001-##-127-2665-2665-292 SOUTHERN WATER & SEWER DI PO BOX 610 MC DOWELL KY 41647-0610

| Service                    | Water    | Previous Date | Current Date | Billing Days | Previous Read | Current Read | Usage           | Amount            |
|----------------------------|----------|---------------|--------------|--------------|---------------|--------------|-----------------|-------------------|
| WA Co Pub<br>Water Utility | 52192440 | 11/02/2021    | 12/02/2021   | 30           | 321858        | 330783       | 8925            | \$92.58<br>\$2.78 |
|                            |          |               |              |              |               | Total        | Current Charges | \$95.36           |



| Previous Balance                    | \$87.30  |
|-------------------------------------|----------|
| Payment Received                    | -\$87.30 |
| Current Charges                     | \$95.36  |
| Total Amount Due                    | \$95.36  |
| Pay This Amount<br>After 01/20/2022 | \$100.13 |
| CUT-OFF DATE - 02/03/2022           |          |

#### TO INSURE PROPER CREDIT TO YOUR ACCOUNT, PLEASE RETURN THE PORTION BELOW WITH YOUR PAYMENT

THIS BILL DOES NOT EXTEND TIME FOR PAYMENT OF ANY PAST DUE AMOUNTS. PLEASE KEEP THE TOP PORTION FOR YOUR RECORDS. RETURN BOTTOM PORTION WITH PAYMENT NO SECOND OR FINAL NOTICE WILL BE MAILED

DETACH AND RETURN PORTION WITH PAYMENT

| ACCOUNT NUMBER BILLING DATE |            |
|-----------------------------|------------|
| 512633400.00 98