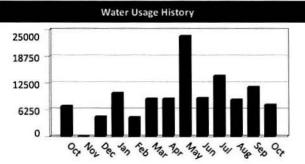

| Service                    | Meter    | Previous Date | Current Date | Billing Days | Previous Read | Current Read | Usage           | Amount             |
|----------------------------|----------|---------------|--------------|--------------|---------------|--------------|-----------------|--------------------|
| WA Co Pub<br>Water Utility | 52192440 | 03/31/2021    | 05/05/2021   | 35           | 240190        | 263622       | 23432           | \$203.61<br>\$6.11 |
|                            |          |               |              |              |               | Total        | Current Charges | \$209.72           |