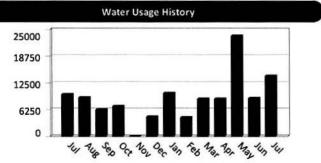

9-2659-286 SOUTHERN WATER & SEWER DI PO BOX 610 MC DOWELL KY 41647-0610



service survey, please use the QR code to the right or visit www.pikevilleky.gov/survey/



| Service                    | Meter    | Prévious Date | Current Date | Billing Days | Previous Read | Current Read | Usage           | Amount             |
|----------------------------|----------|---------------|--------------|--------------|---------------|--------------|-----------------|--------------------|
| WA Co Pub<br>Water Utility | 52192440 | 06/01/2021    | 07/08/2021   | 37           | 272468        | 286570       | 14102           | \$133.07<br>\$3.99 |
|                            |          |               |              |              |               | Total        | Current Charges | \$137.06           |



| Previous Balance                    | \$94.64  |
|-------------------------------------|----------|
| Payment Received                    | -\$94.64 |
| Current Charges                     | \$137.06 |
| Total Amount Due                    | \$137.06 |
| Pay This Amount<br>After 08/20/2021 | \$143.91 |
| CUT-OFF DATE - 09                   | /01/2021 |

#### TO INSURE PROPER CREDIT TO YOUR ACCOUNT, PLEASE RETURN THE PORTION BELOW WITH YOUR PAYMENT

THIS BILL DOES NOT EXTEND TIME FOR PAYMENT OF ANY PAST DUE AMOUNTS. PLEASE KEEP THE TOP PORTION FOR YOUR RECORDS. RETURN BOTTOM PORTION WITH PAYMENT NO SECOND OR FINAL NOTICE WILL BE MAILED

DETACH AND RETURN PORTION WITH PAYMENT

| ACCOUNT NUMBER  | BILLING DATE |
|-----------------|--------------|
| 512633400.00 98 | 07/26/2021   |



CUT-