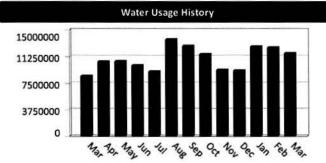

-##-2-2-3 SOUTHERN WATER & SEWER D **DIVISION #2** PO BOX 610 MC DOWELL KY 41647-0610

ervice Address

### Tell us how we are doing!

To fill out a short customer service survey, please use the QR code to the right or visit www.pikevilleky.gov/survey/



| Service     | Weter    | Previous Date | Current Date | Billing Days | Previous Read | Current Read | Usage           | Amount      |
|-------------|----------|---------------|--------------|--------------|---------------|--------------|-----------------|-------------|
| WA Southern | 20605846 | 02/01/2022    | 03/01/2022   | 28           | 265466        | 277173       | 11707000        | \$23,062.79 |
|             |          |               |              |              |               | Total        | Current Charges | \$23,062.79 |



| Previous Balance                    | \$24,634.85  |
|-------------------------------------|--------------|
| Payment Received                    | -\$24,634.85 |
| Current Charges                     | \$23,062.79  |
| Total Amount Due                    | \$23,062.79  |
| Pay This Amount<br>After 03/20/2022 | \$24,215.93  |

#### TO INSURE PROPER CREDIT TO YOUR ACCOUNT, PLEASE RETURN THE PORTION BELOW WITH YOUR PAYMENT

THIS BILL DOES NOT EXTEND TIME FOR PAYMENT OF ANY PAST DUE AMOUNTS. PLEASE KEEP THE TOP PORTION FOR YOUR RECORDS. RETURN BOTTOM PORTION WITH PAYMENT NO SECOND OR FINAL NOTICE WILL BE MAILED

DETACH AND RETURN PORTION WITH PAYMENT

| ACCOUNTNEMBER   | BILLING DATE |
|-----------------|--------------|
| 549928000.00 98 | 03/01/2022   |



Make check payable and remit to