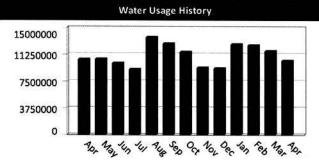

DOWELL KY 41647-0610

| Service     | Meter -                                                            | Previous Date | Current Date | Billing Days | Previous Read | Current Read | Usage           | Amount      |
|-------------|--------------------------------------------------------------------|---------------|--------------|--------------|---------------|--------------|-----------------|-------------|
| WA Southern | 20605846                                                           | 03/01/2022    | 04/01/2022   | 31           | 277173        | 287545       | 10372000        | \$20,432.84 |
| 7.70        | X-901 5040 0 11 11 11 1-200 11 15 15 15 15 15 15 15 15 15 15 15 15 | W             |              |              |               | Tota         | Current Charges | \$20,432.84 |



| Previous Balance                    | \$23,062.79  |
|-------------------------------------|--------------|
| Payment Received                    | -\$23,062.79 |
| Current Charges                     | \$20,432.84  |
| Total Amount Due                    | \$20,432.84  |
| Pay This Amount<br>After 04/20/2022 | \$21,454.48  |

## TO INSURE PROPER CREDIT TO YOUR ACCOUNT, PLEASE RETURN THE PORTION BELOW WITH YOUR PAYMENT

THIS BILL DOES NOT EXTEND TIME FOR PAYMENT OF ANY PAST DUE AMOUNTS.
PLEASE KEEP THE TOP PORTION FOR YOUR RECORDS. RETURN BOTTOM PORTION WITH PAYMENT
NO SECOND OR FINAL NOTICE WILL BE MAILED

DETACH AND RETURN PORTION WITH PAYMENT

| nalikala melangkan Brandon kadhad i Kabulan sababah dan dan dan dalah di SEC SEC HISTORIA. |            |
|--------------------------------