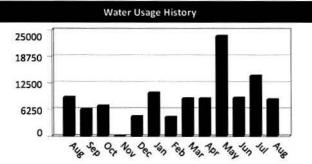

& SEWER DI PO BOX 610 MC DOWELL KY 41647-0610



To fill out a short customer service survey, please use the QR code to the right or visit www.pikevilleky.gov/survey/



| Service                    | Meter    | Previous Date | Current Date | Billing Days | Previous Read | Current Read | Usage           | Amount            |
|----------------------------|----------|---------------|--------------|--------------|---------------|--------------|-----------------|-------------------|
| WA Co Pub<br>Water Utility | 52192440 | 07/08/2021    | 08/04/2021   | 27           | 286570        | 295070       | 8500            | \$88.83<br>\$2.66 |
|                            |          |               |              |              |               | Total        | Current Charges | \$91.49           |



| \$137.06  |
|-----------|
| -\$137.06 |
| \$91.49   |
| \$91.49   |
| \$96.06   |
|           |

#### TO INSURE PROPER CREDIT TO YOUR ACCOUNT, PLEASE RETURN THE PORTION BELOW WITH YOUR PAYMENT

THIS BILL DOES NOT EXTEND TIME FOR PAYMENT OF ANY PAST DUE AMOUNTS.
PLEASE KEEP THE TOP PORTION FOR YOUR RECORDS. RETURN BOTTOM PORTION WITH PAYMENT
NO SECOND OR FINAL NOTICE WILL BE MAILED

DETACH AND RETURN PORTION WITH PAYMENT

| ACCOLUNTALIDADES. | BILLING DATE |
|-------------------|--------------|
| 512633400.00 98   | 08/26/2021   |



AFTER 09/20/2021 \$96.06

CUT-OFF DATE - 10/01/2021

SEE BACK OF BILL FOR EXPLANATION OF DISCONNECT DATE

TO PAY ONLINE,

PLEASE USE THE QR CODE TO THE RIGHT OR VISIT www.pikevilleky.gov/



\$91.49

SOUTHERN WATER & SEWER DI PO BOX 610 MC DOWELL KY 41647-0