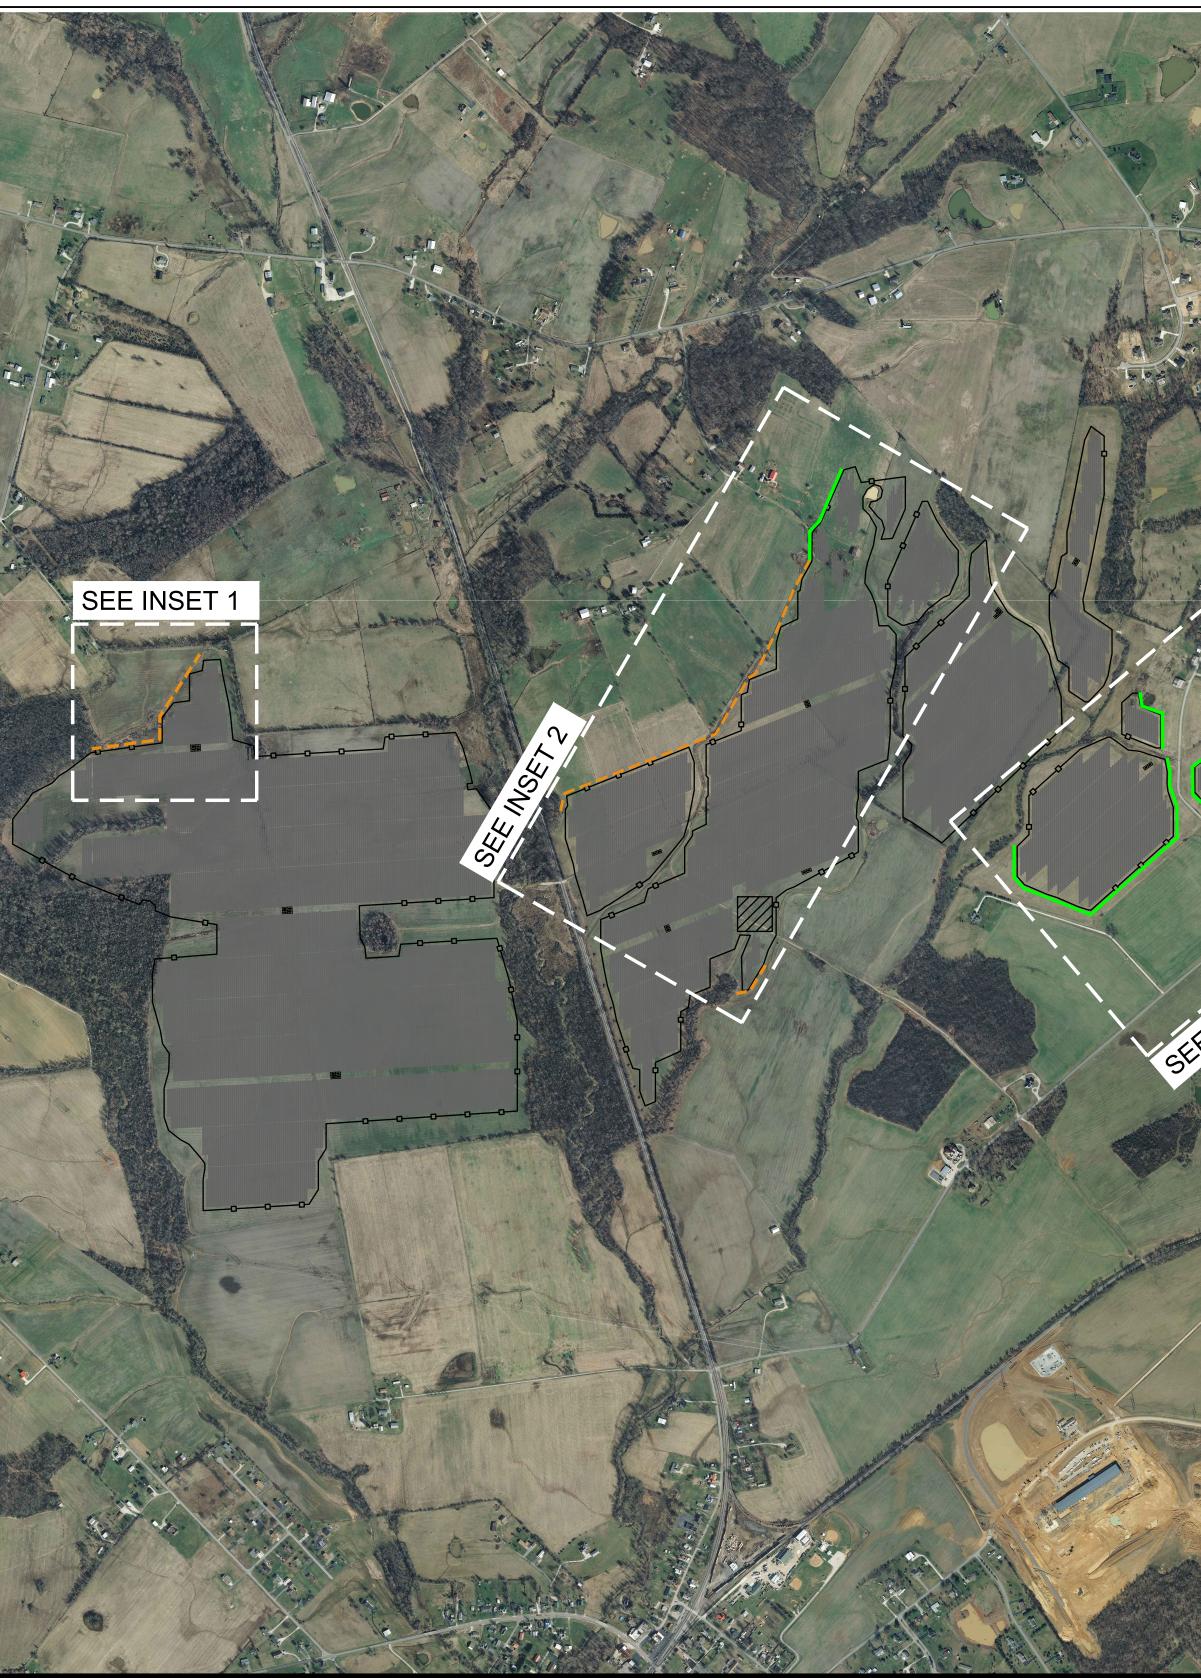

Site Access

Security Fence

Case 2022-00096 App. Exh. A.1 Page 2 of 3

9

| Site Access<br>Security Fence<br>Single Axis Tracker 470W (full row)<br>Single Axis Tracker 470W(partial row)<br>Single Axis Tracker 395W(full row) |
|-----------------------------------------------------------------------------------------------------------------------------------------------------|
| Single Axis Tracker 470W (full row)<br>Single Axis Tracker 470W(partial row)                                                                        |
| Single Axis Tracker 470W(partial row)                                                                                                               |
| ,                                                                                                                                                   |
| Single Axis Tracker 395W(full row)                                                                                                                  |
|                                                                                                                                                     |
| Single Axis Tracker 395W(partial row)                                                                                                               |
| Inverter                                                                                                                                            |
| Access Road                                                                                                                                         |
| Access Gates                                                                                                                                        |
| Area for Substation                                                                                                                                 |
| Area for O&M Building                                                                                                                               |
|                                                                                                                                                     |

C

8

App. Exh. A.1 Page 3 of 3

| LEGEND - LANDSCAPE PLAN |                |  |  |  |  |
|-------------------------|----------------|--|--|--|--|
| DESCRIPTION             |                |  |  |  |  |
|                         | DENSE PLANTING |  |  |  |  |
|                         | LIGHT PLANTING |  |  |  |  |
| LEGEND - GENERAL        |                |  |  |  |  |
| DESCRIPTION             |                |  |  |  |  |
| -00                     | FENCE          |  |  |  |  |
| PHOTOVOLTAIC PANEL      |                |  |  |  |  |
| INVERTER                |                |  |  |  |  |
| DNO                     |                |  |  |  |  |
|                         |                |  |  |  |  |