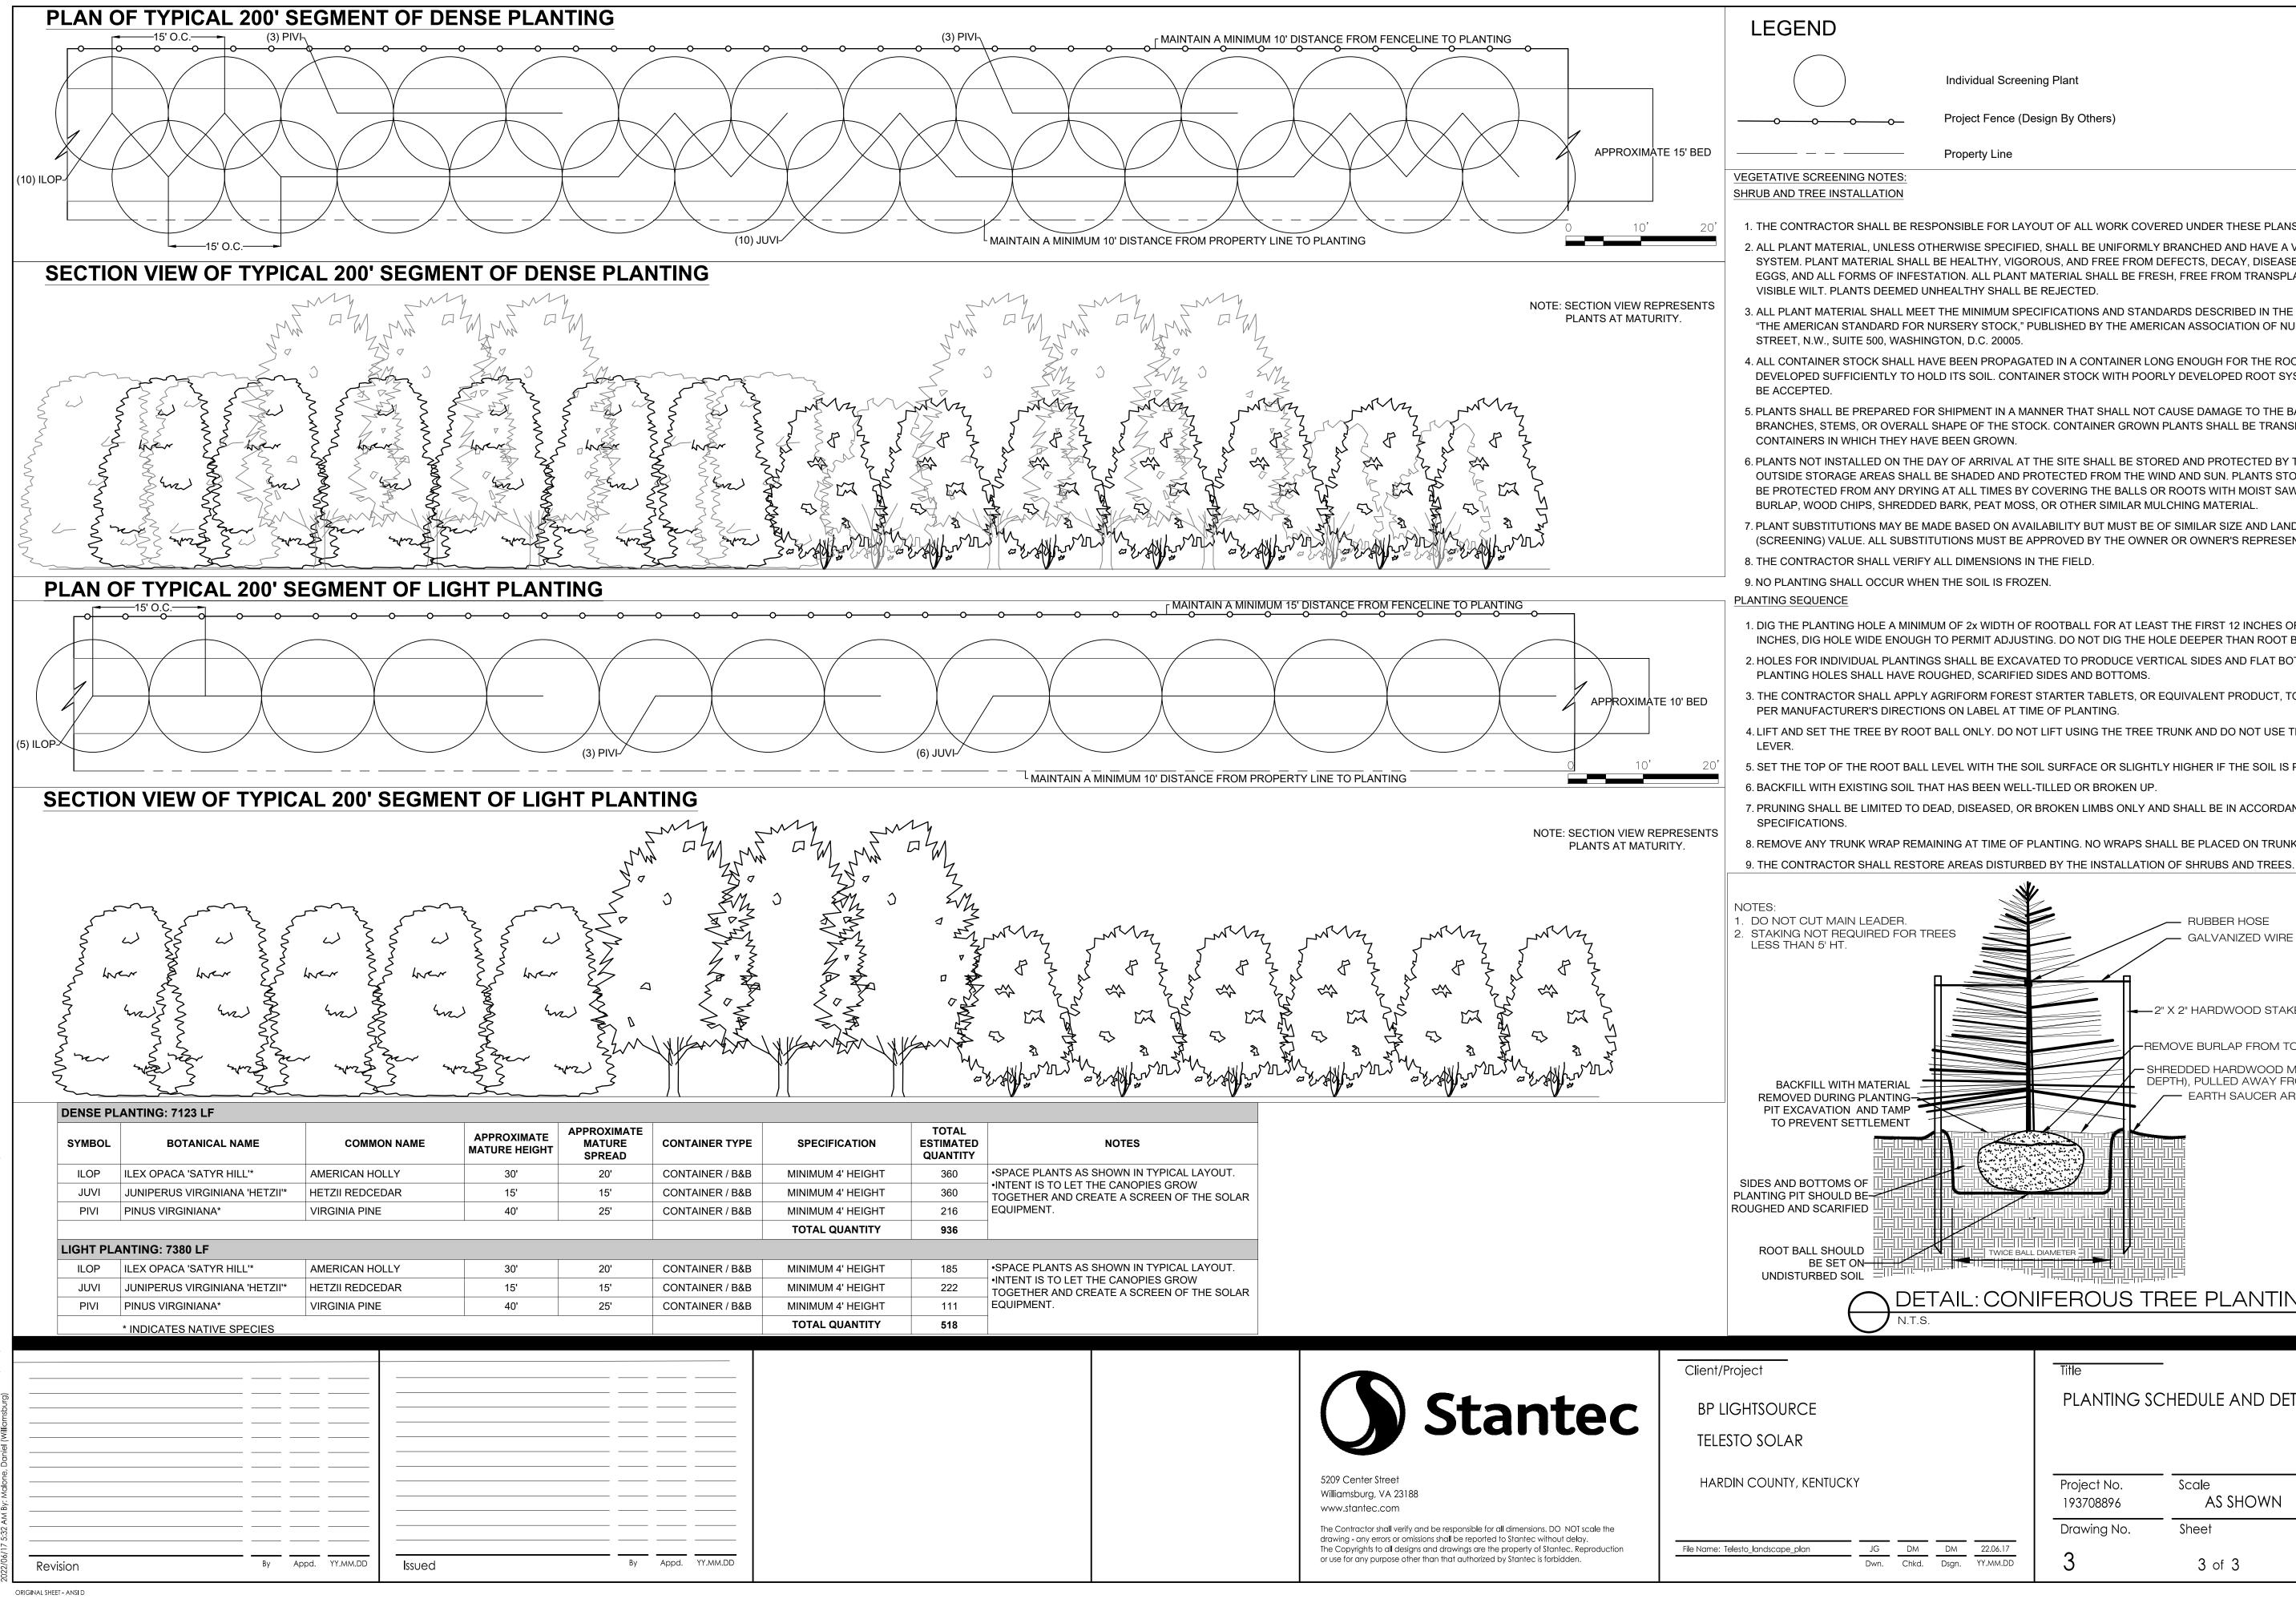

## INSET 2

| D |   |
|---|---|
|   |   |
|   | O |
|   |   |

Individual Screening Plant

Project Fence (Design By Others)

Property Line

1. THE CONTRACTOR SHALL BE RESPONSIBLE FOR LAYOUT OF ALL WORK COVERED UNDER THESE PLANS.

2. ALL PLANT MATERIAL, UNLESS OTHERWISE SPECIFIED, SHALL BE UNIFORMLY BRANCHED AND HAVE A VIGOROUS ROOT SYSTEM. PLANT MATERIAL SHALL BE HEALTHY, VIGOROUS, AND FREE FROM DEFECTS, DECAY, DISEASES, INSECT PEST EGGS, AND ALL FORMS OF INFESTATION. ALL PLANT MATERIAL SHALL BE FRESH, FREE FROM TRANSPLANT SHOCK OR VISIBLE WILT. PLANTS DEEMED UNHEALTHY SHALL BE REJECTED.

3. ALL PLANT MATERIAL SHALL MEET THE MINIMUM SPECIFICATIONS AND STANDARDS DESCRIBED IN THE CURRENT ISSUE OF "THE AMERICAN STANDARD FOR NURSERY STOCK," PUBLISHED BY THE AMERICAN ASSOCIATION OF NURSERYMEN, 1250 I STREET, N.W., SUITE 500, WASHINGTON, D.C. 20005.

4. ALL CONTAINER STOCK SHALL HAVE BEEN PROPAGATED IN A CONTAINER LONG ENOUGH FOR THE ROOT SYSTEM TO HAVE DEVELOPED SUFFICIENTLY TO HOLD ITS SOIL. CONTAINER STOCK WITH POORLY DEVELOPED ROOT SYSTEMS SHALL NOT

5. PLANTS SHALL BE PREPARED FOR SHIPMENT IN A MANNER THAT SHALL NOT CAUSE DAMAGE TO THE BARK, BUDS, BRANCHES, STEMS, OR OVERALL SHAPE OF THE STOCK. CONTAINER GROWN PLANTS SHALL BE TRANSPORTED IN THE CONTAINERS IN WHICH THEY HAVE BEEN GROWN.

6. PLANTS NOT INSTALLED ON THE DAY OF ARRIVAL AT THE SITE SHALL BE STORED AND PROTECTED BY THE CONTRACTOR. OUTSIDE STORAGE AREAS SHALL BE SHADED AND PROTECTED FROM THE WIND AND SUN. PLANTS STORED ON SITE SHALL BE PROTECTED FROM ANY DRYING AT ALL TIMES BY COVERING THE BALLS OR ROOTS WITH MOIST SAWDUST, WET BURLAP, WOOD CHIPS, SHREDDED BARK, PEAT MOSS, OR OTHER SIMILAR MULCHING MATERIAL.

7. PLANT SUBSTITUTIONS MAY BE MADE BASED ON AVAILABILITY BUT MUST BE OF SIMILAR SIZE AND LANDSCAPE (SCREENING) VALUE. ALL SUBSTITUTIONS MUST BE APPROVED BY THE OWNER OR OWNER'S REPRESENTATIVE.

8. THE CONTRACTOR SHALL VERIFY ALL DIMENSIONS IN THE FIELD.

9. NO PLANTING SHALL OCCUR WHEN THE SOIL IS FROZEN

1. DIG THE PLANTING HOLE A MINIMUM OF 2x WIDTH OF ROOTBALL FOR AT LEAST THE FIRST 12 INCHES OF DEPTH. BELOW 12 INCHES, DIG HOLE WIDE ENOUGH TO PERMIT ADJUSTING. DO NOT DIG THE HOLE DEEPER THAN ROOT BALL DEPTH.

2. HOLES FOR INDIVIDUAL PLANTINGS SHALL BE EXCAVATED TO PRODUCE VERTICAL SIDES AND FLAT BOTTOMS. ALL PLANTING HOLES SHALL HAVE ROUGHED, SCARIFIED SIDES AND BOTTOMS.

3. THE CONTRACTOR SHALL APPLY AGRIFORM FOREST STARTER TABLETS, OR EQUIVALENT PRODUCT, TO EACH PLANT AS PER MANUFACTURER'S DIRECTIONS ON LABEL AT TIME OF PLANTING.

4. LIFT AND SET THE TREE BY ROOT BALL ONLY. DO NOT LIFT USING THE TREE TRUNK AND DO NOT USE TREE TRUNK AS A

5. SET THE TOP OF THE ROOT BALL LEVEL WITH THE SOIL SURFACE OR SLIGHTLY HIGHER IF THE SOIL IS PRONE TO SETTLING. 6. BACKFILL WITH EXISTING SOIL THAT HAS BEEN WELL-TILLED OR BROKEN UP.

7. PRUNING SHALL BE LIMITED TO DEAD, DISEASED, OR BROKEN LIMBS ONLY AND SHALL BE IN ACCORDANCE WITH ANSI A300

8. REMOVE ANY TRUNK WRAP REMAINING AT TIME OF PLANTING. NO WRAPS SHALL BE PLACED ON TRUNK.

| MAIN LEADER.<br>T REQUIRED FOR TREES<br>5' HT.                                                                                                                   |                                         | — RUBBER HOSE<br>— GALVANIZED WIF                          | RE GUY                                                                      |
|------------------------------------------------------------------------------------------------------------------------------------------------------------------|-----------------------------------------|------------------------------------------------------------|-----------------------------------------------------------------------------|
| L WITH MATERIAL<br>URING PLANTING<br>ATION AND TAMP<br>INT SETTLEMENT<br>TOMS OF<br>OULD BE<br>CARIFIED<br>SHOULD<br>SET ON<br>SET ON<br>ED SOIL<br>CDETAIL: CON |                                         | REDDED HARDWOOD<br>PTH), PULLED AWAY F<br>— EARTH SAUCER A | TOP 1/3 OF ROOT BALL<br>MULCH (MINIMUM 4"<br>ROM BASE OF TREE<br>ROUND TREE |
| N.T.S.                                                                                                                                                           |                                         |                                                            |                                                                             |
|                                                                                                                                                                  | Title<br>PLANTING SC                    | HEDULE AND D                                               | etails                                                                      |
| ITUCKY                                                                                                                                                           | Project No.<br>193708896<br>Drawing No. | Scale<br>AS SHOWN<br>Sheet                                 | Revision                                                                    |
| JG DM DM 22.06.17<br>Dwn. Chkd. Dsgn. YY.MM.DD                                                                                                                   | 3                                       | 3 of 3                                                     | 0                                                                           |