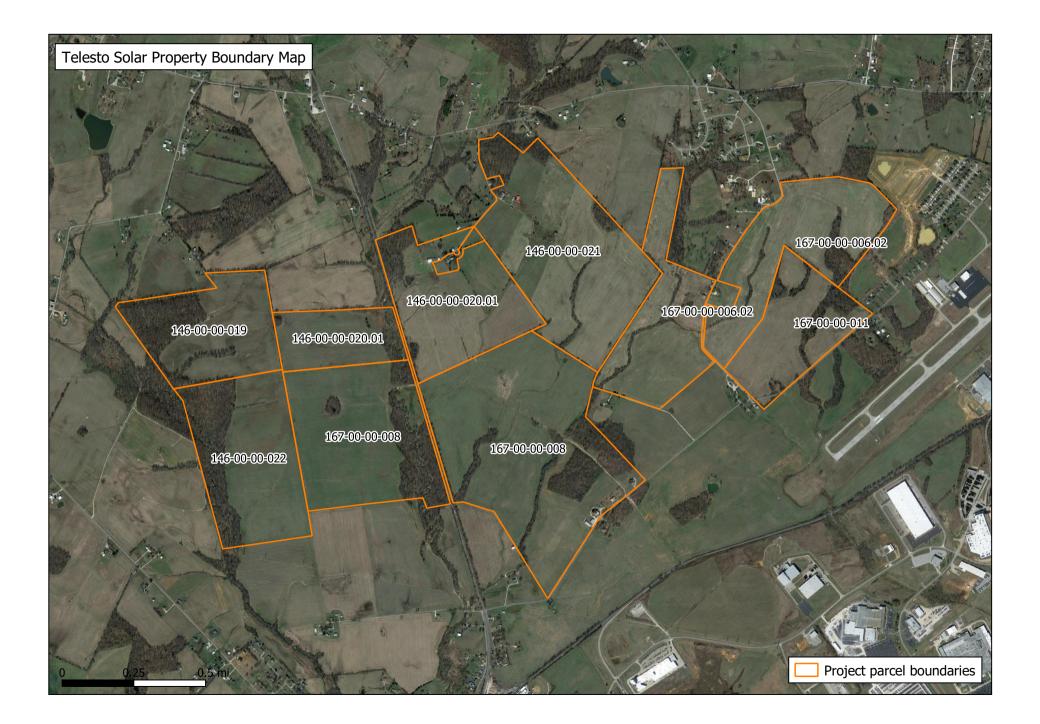

|
| Access Road                                                                                                                                         |
| Access Gates                                                                                                                                        |
| Area for Substation                                                                                                                                 |
| Area for O&M Building                                                                                                                               |
|                                                                                                                                                     |

C



8

App. Exh. A.1 Page 3 of 3





| LEGEND - LANDSCAPE PLAN |                |  |  |  |  |
|-------------------------|----------------|--|--|--|--|
| DESCRIPTION             |                |  |  |  |  |
|                         | DENSE PLANTING |  |  |  |  |
|                         | LIGHT PLANTING |  |  |  |  |
| LEGEND - GENERAL        |                |  |  |  |  |
| DESCRIPTION             |                |  |  |  |  |
| -00                     | FENCE          |  |  |  |  |
| PHOTOVOLTAIC PANEL      |                |  |  |  |  |
| INVERTER                |                |  |  |  |  |
| DNO                     |                |  |  |  |  |
|                         |                |  |  |  |  |

:\2034\resource\generalshared\Digital Library\Rendering Images\ohio Solar\telesto Ky\telesto\_landscape\_pl

|