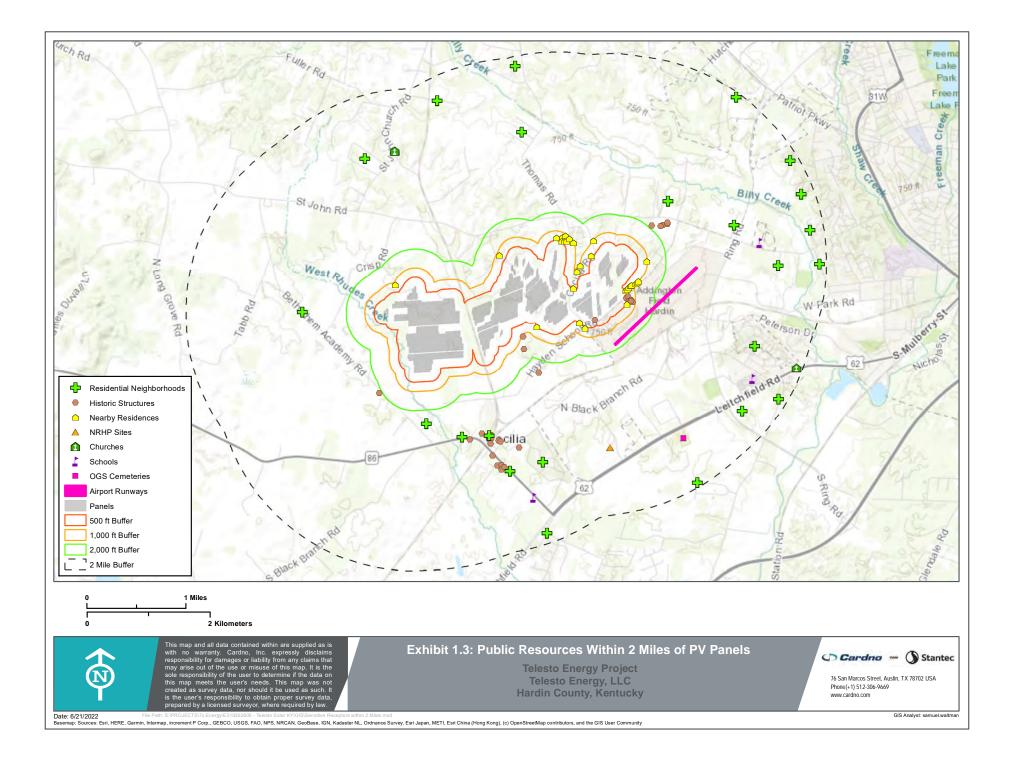

|
| Access Road                                                                                                                                         |
| Access Gates                                                                                                                                        |
| Area for Substation                                                                                                                                 |
| Area for O&M Building                                                                                                                               |
|                                                                                                                                                     |

C



8

App. Exh. A.1 Page 3 of 3





| LEGEND - LANDSCAPE PLAN |                |  |  |  |  |
|-------------------------|----------------|--|--|--|--|
| DESCRIPTION             |                |  |  |  |  |
|                         | DENSE PLANTING |  |  |  |  |
|                         | LIGHT PLANTING |  |  |  |  |
| LEGEND - GENERAL        |                |  |  |  |  |
| DESCRIPTION             |                |  |  |  |  |
| -00                     | FENCE          |  |  |  |  |
| PHOTOVOLTAIC PANEL      |                |  |  |  |  |
| INVERTER                |                |  |  |  |  |
| DNO                     |                |  |  |  |  |
|                         |                |  |  |  |  |

:\2034\resource\generalshared\Digital Library\Rendering Images\ohio Solar\telesto Ky\telesto\_landscape\_pl

| g)