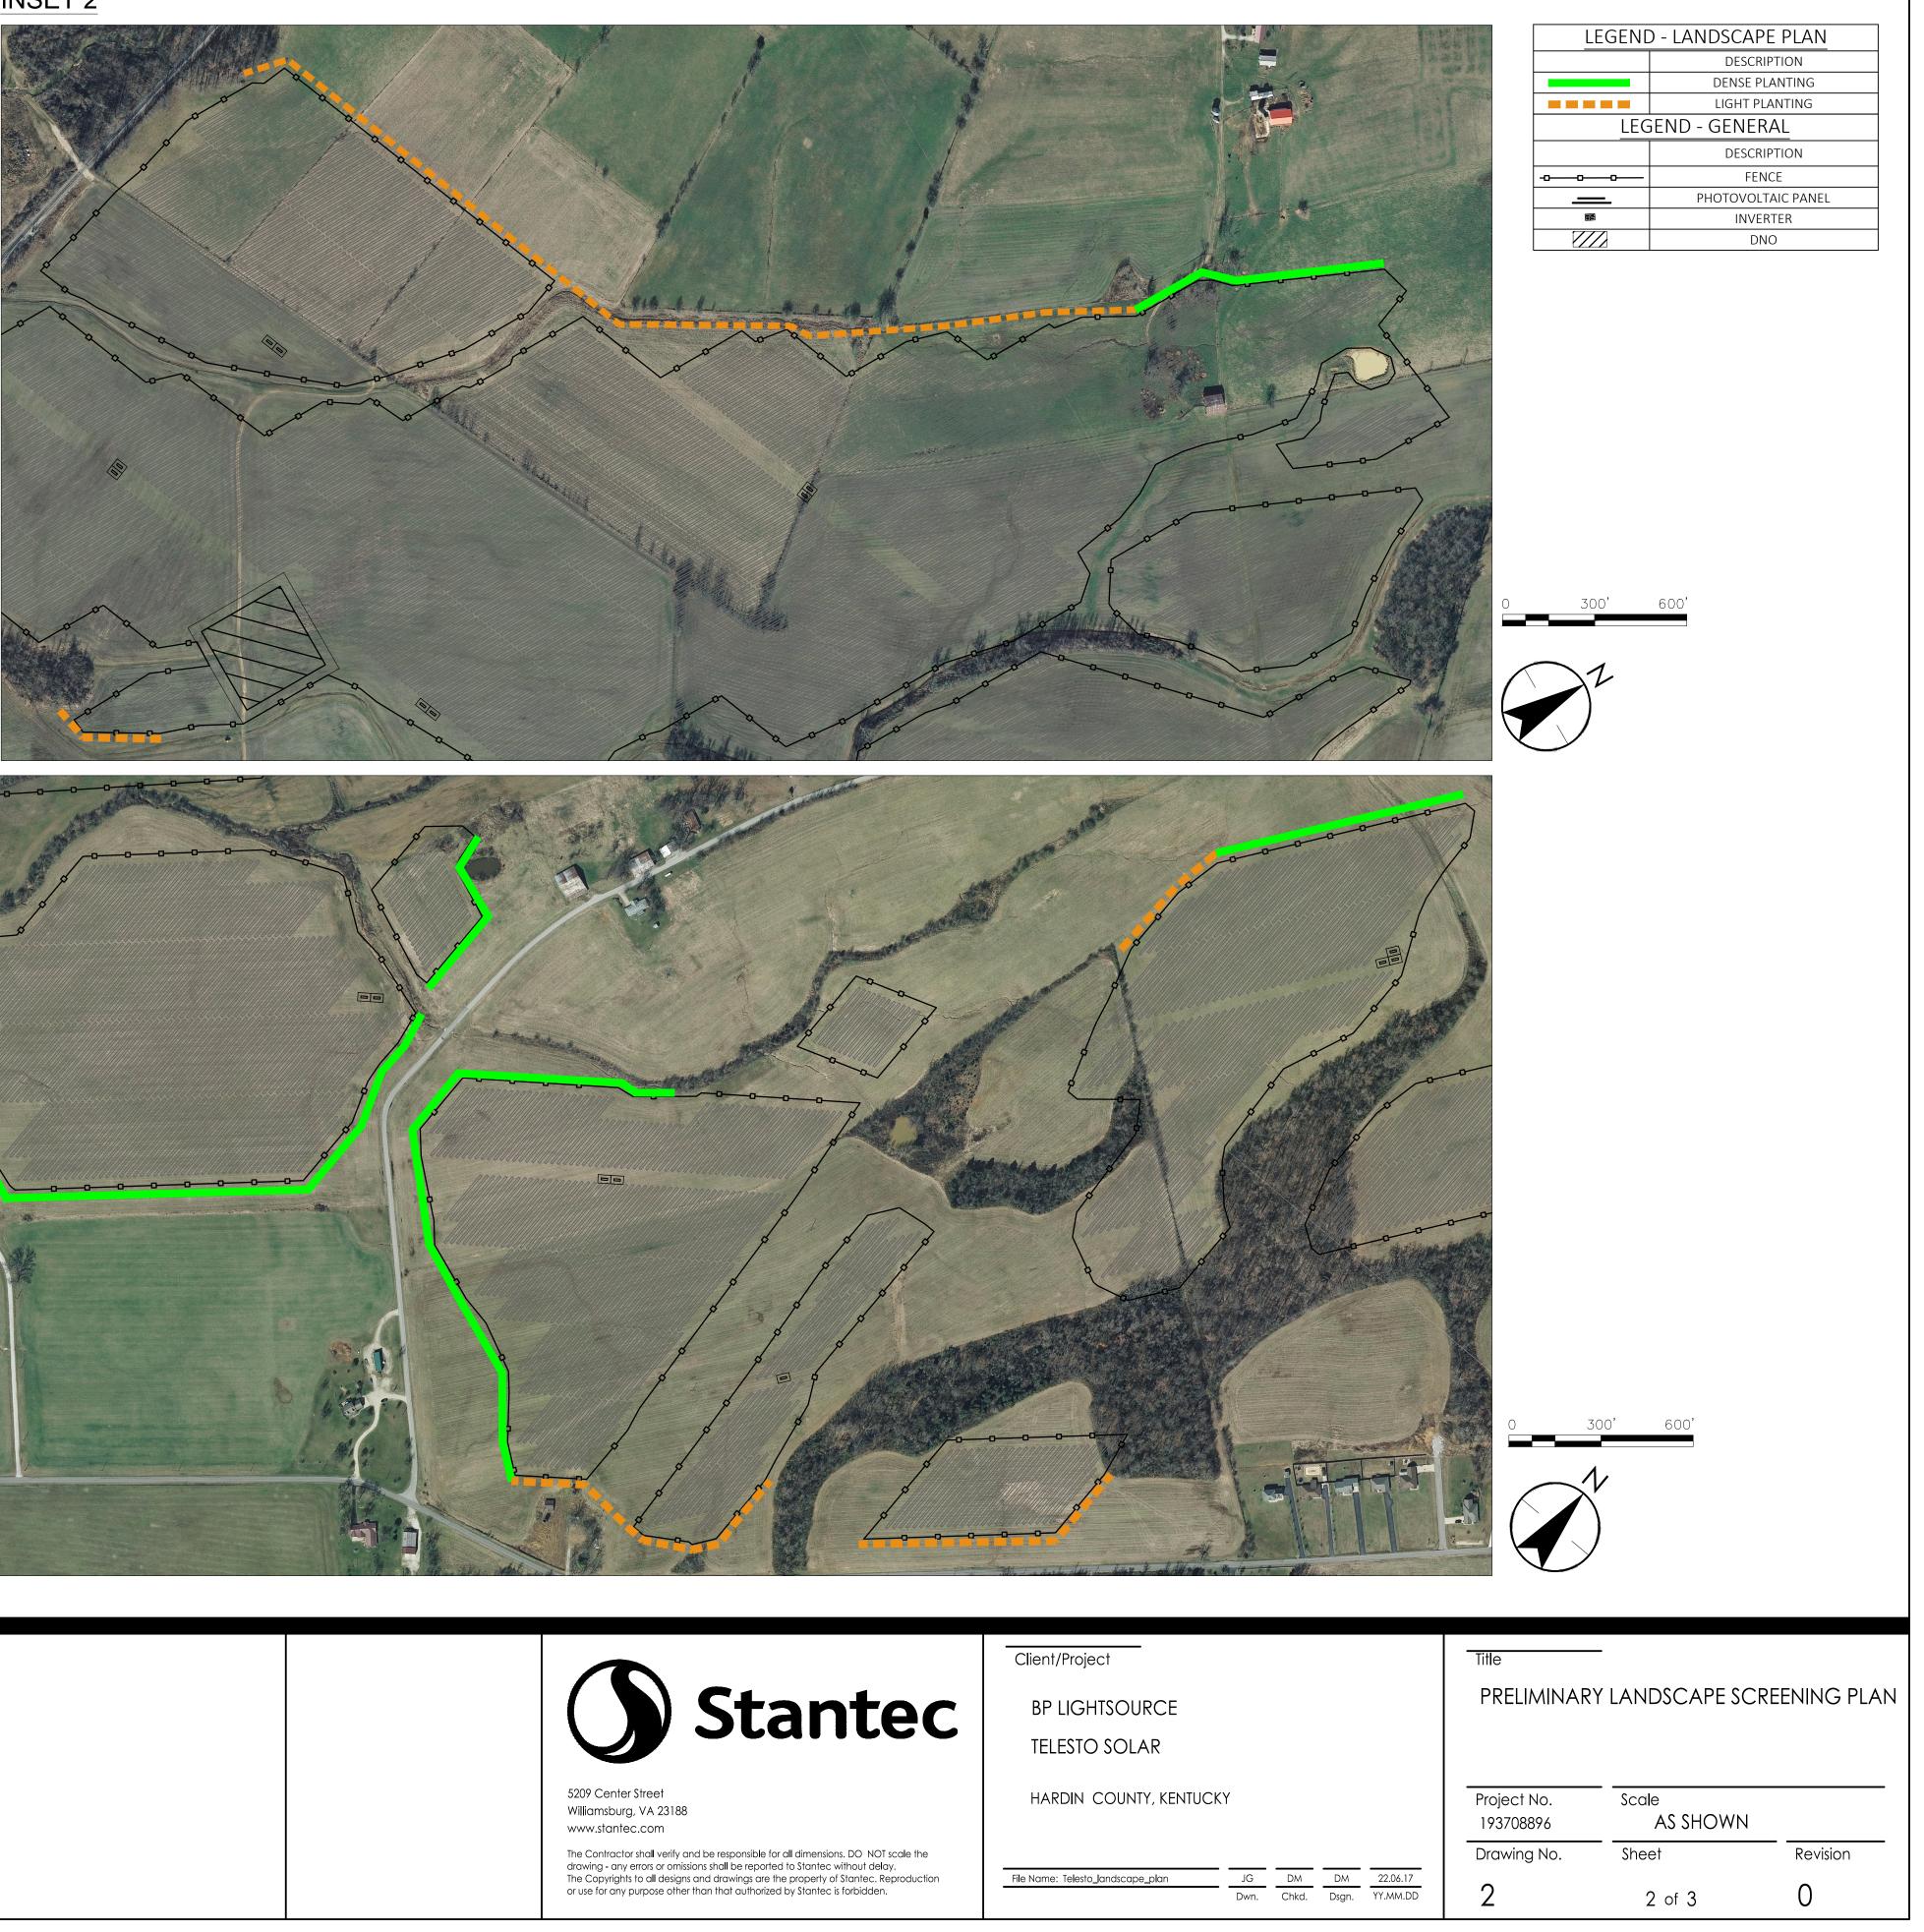

C

8

App. Exh. A.1 Page 3 of 3

| LEGEND - LANDSCAPE PLAN |                |  |  |  |  |
|-------------------------|----------------|--|--|--|--|
| DESCRIPTION             |                |  |  |  |  |
|                         | DENSE PLANTING |  |  |  |  |
|                         | LIGHT PLANTING |  |  |  |  |
| LEGEND - GENERAL        |                |  |  |  |  |
| DESCRIPTION             |                |  |  |  |  |
| -00                     | FENCE          |  |  |  |  |
| PHOTOVOLTAIC PANEL      |                |  |  |  |  |
| INVERTER                |                |  |  |  |  |
| DNO                     |                |  |  |  |  |
|                         |                |  |  |  |  |

## INSET 2

| D |   |
|---|---|
|   |   |
|   | O |
|   |   |

Individual Screening Plant

Project Fence (Design By Others)

Property Line

1. THE CONTRACTOR SHALL BE RESPONSIBLE FOR LAYOUT OF ALL WORK COVERED UNDER THESE PLANS.