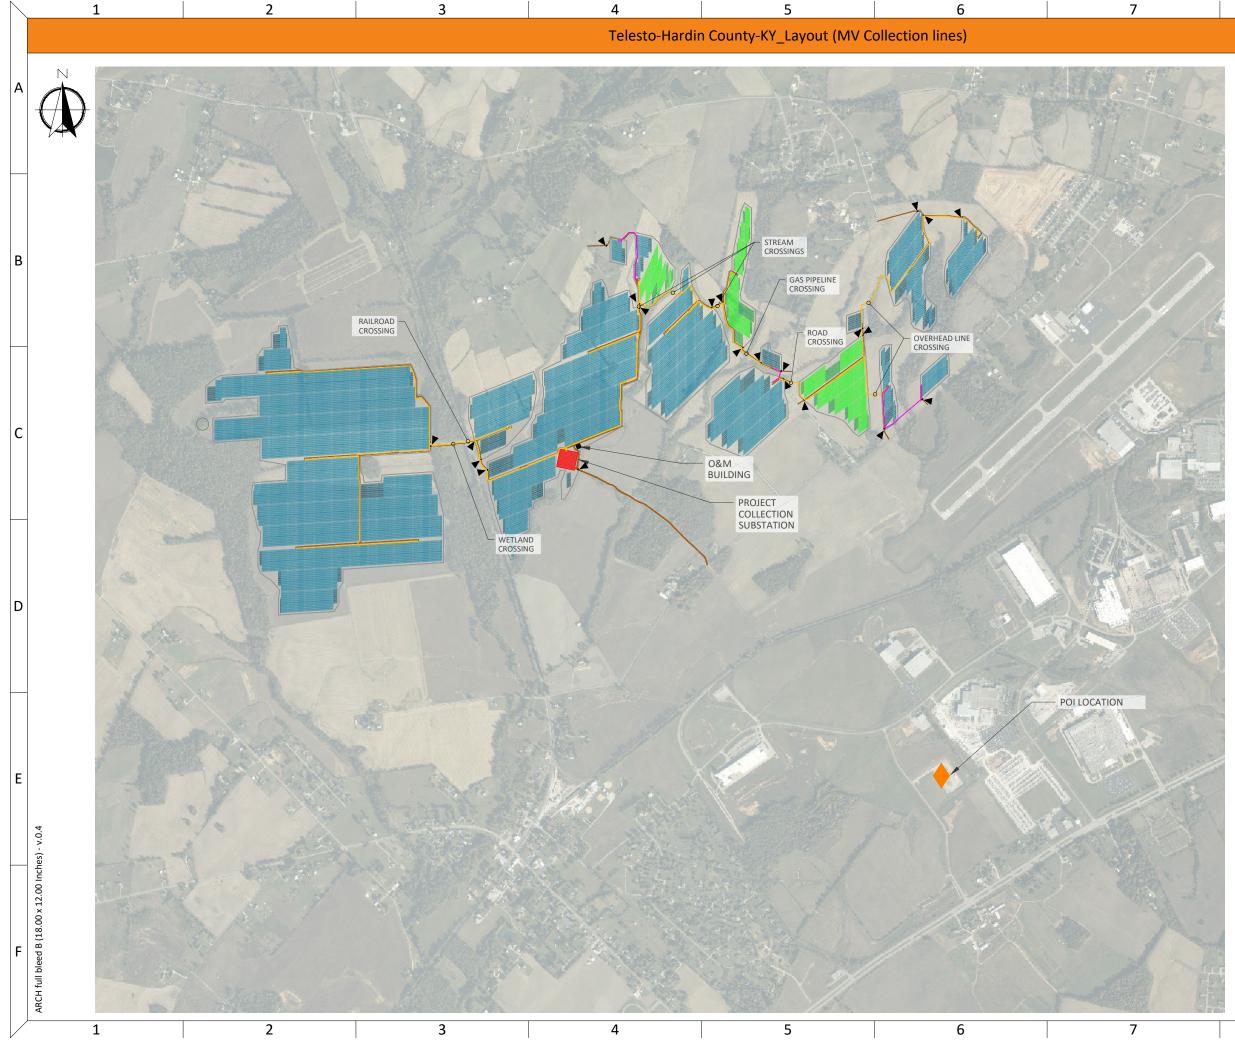

8

9

|           | Site Access                           |
|-----------|---------------------------------------|
|           | Security Fence                        |
|           | Single Axis Tracker 470W (full row)   |
|           | Single Axis Tracker 470W(partial row) |
|           | Single Axis Tracker 395W(full row)    |
|           | Single Axis Tracker 395W(partial row) |
|           | Inverter                              |
|           | Access Road                           |
| $\square$ | Access Gates                          |
|           | Area for Substation                   |
|           | Area for O&M Building                 |

Case 2022-00096 App. Exh. A.1 Page 1 of 3

8

8

Single Axis Tracker 470W (full row)

A

B

D

F

Site Access

Security Fence

Case 2022-00096 App. Exh. A.1 Page 2 of 3

9

| Site Access<br>Security Fence<br>Single Axis Tracker 470W (full row)<br>Single Axis Tracker 470W(partial row)<br>Single Axis Tracker 395W(full row) |
|-----------------------------------------------------------------------------------------------------------------------------------------------------|
| Single Axis Tracker 470W (full row)<br>Single Axis Tracker 470W(partial row)                                                                        |
| Single Axis Tracker 470W(partial row)                                                                                                               |
| ,                                                                                                                                                   |
| Single Axis Tracker 395W(full row)                                                                                                                  |
|                                                                                                                                                     |
| Single Axis Tracker 395W(partial row)                                                                                                               |
| Inverter                                                                                                                                            |
| Access Road                                                                                                                                         |
| Access Gates                                                                                                                                        |
| Area for Substation                                                                                                                                 |
| Area for O&M Building                                                                                                                               |
|                                                                                                                                                     |

C

8

App. Exh. A.1 Page 3 of 3

| LEGEND - LANDSCAPE PLAN |                |  |  |  |  |
|-------------------------|----------------|--|--|--|--|
| DESCRIPTION             |                |  |  |  |  |
|                         | DENSE PLANTING |  |  |  |  |
|                         | LIGHT PLANTING |  |  |  |  |
| LEGEND - GENERAL        |                |  |  |  |  |
| DESCRIPTION             |                |  |  |  |  |
| -00                     | FENCE          |  |  |  |  |
| PHOTOVOLTAIC PANEL      |                |  |  |  |  |
| INVERTER                |                |  |  |  |  |
| DNO                     |                |  |  |  |  |
|                         |                |  |  |  |  |