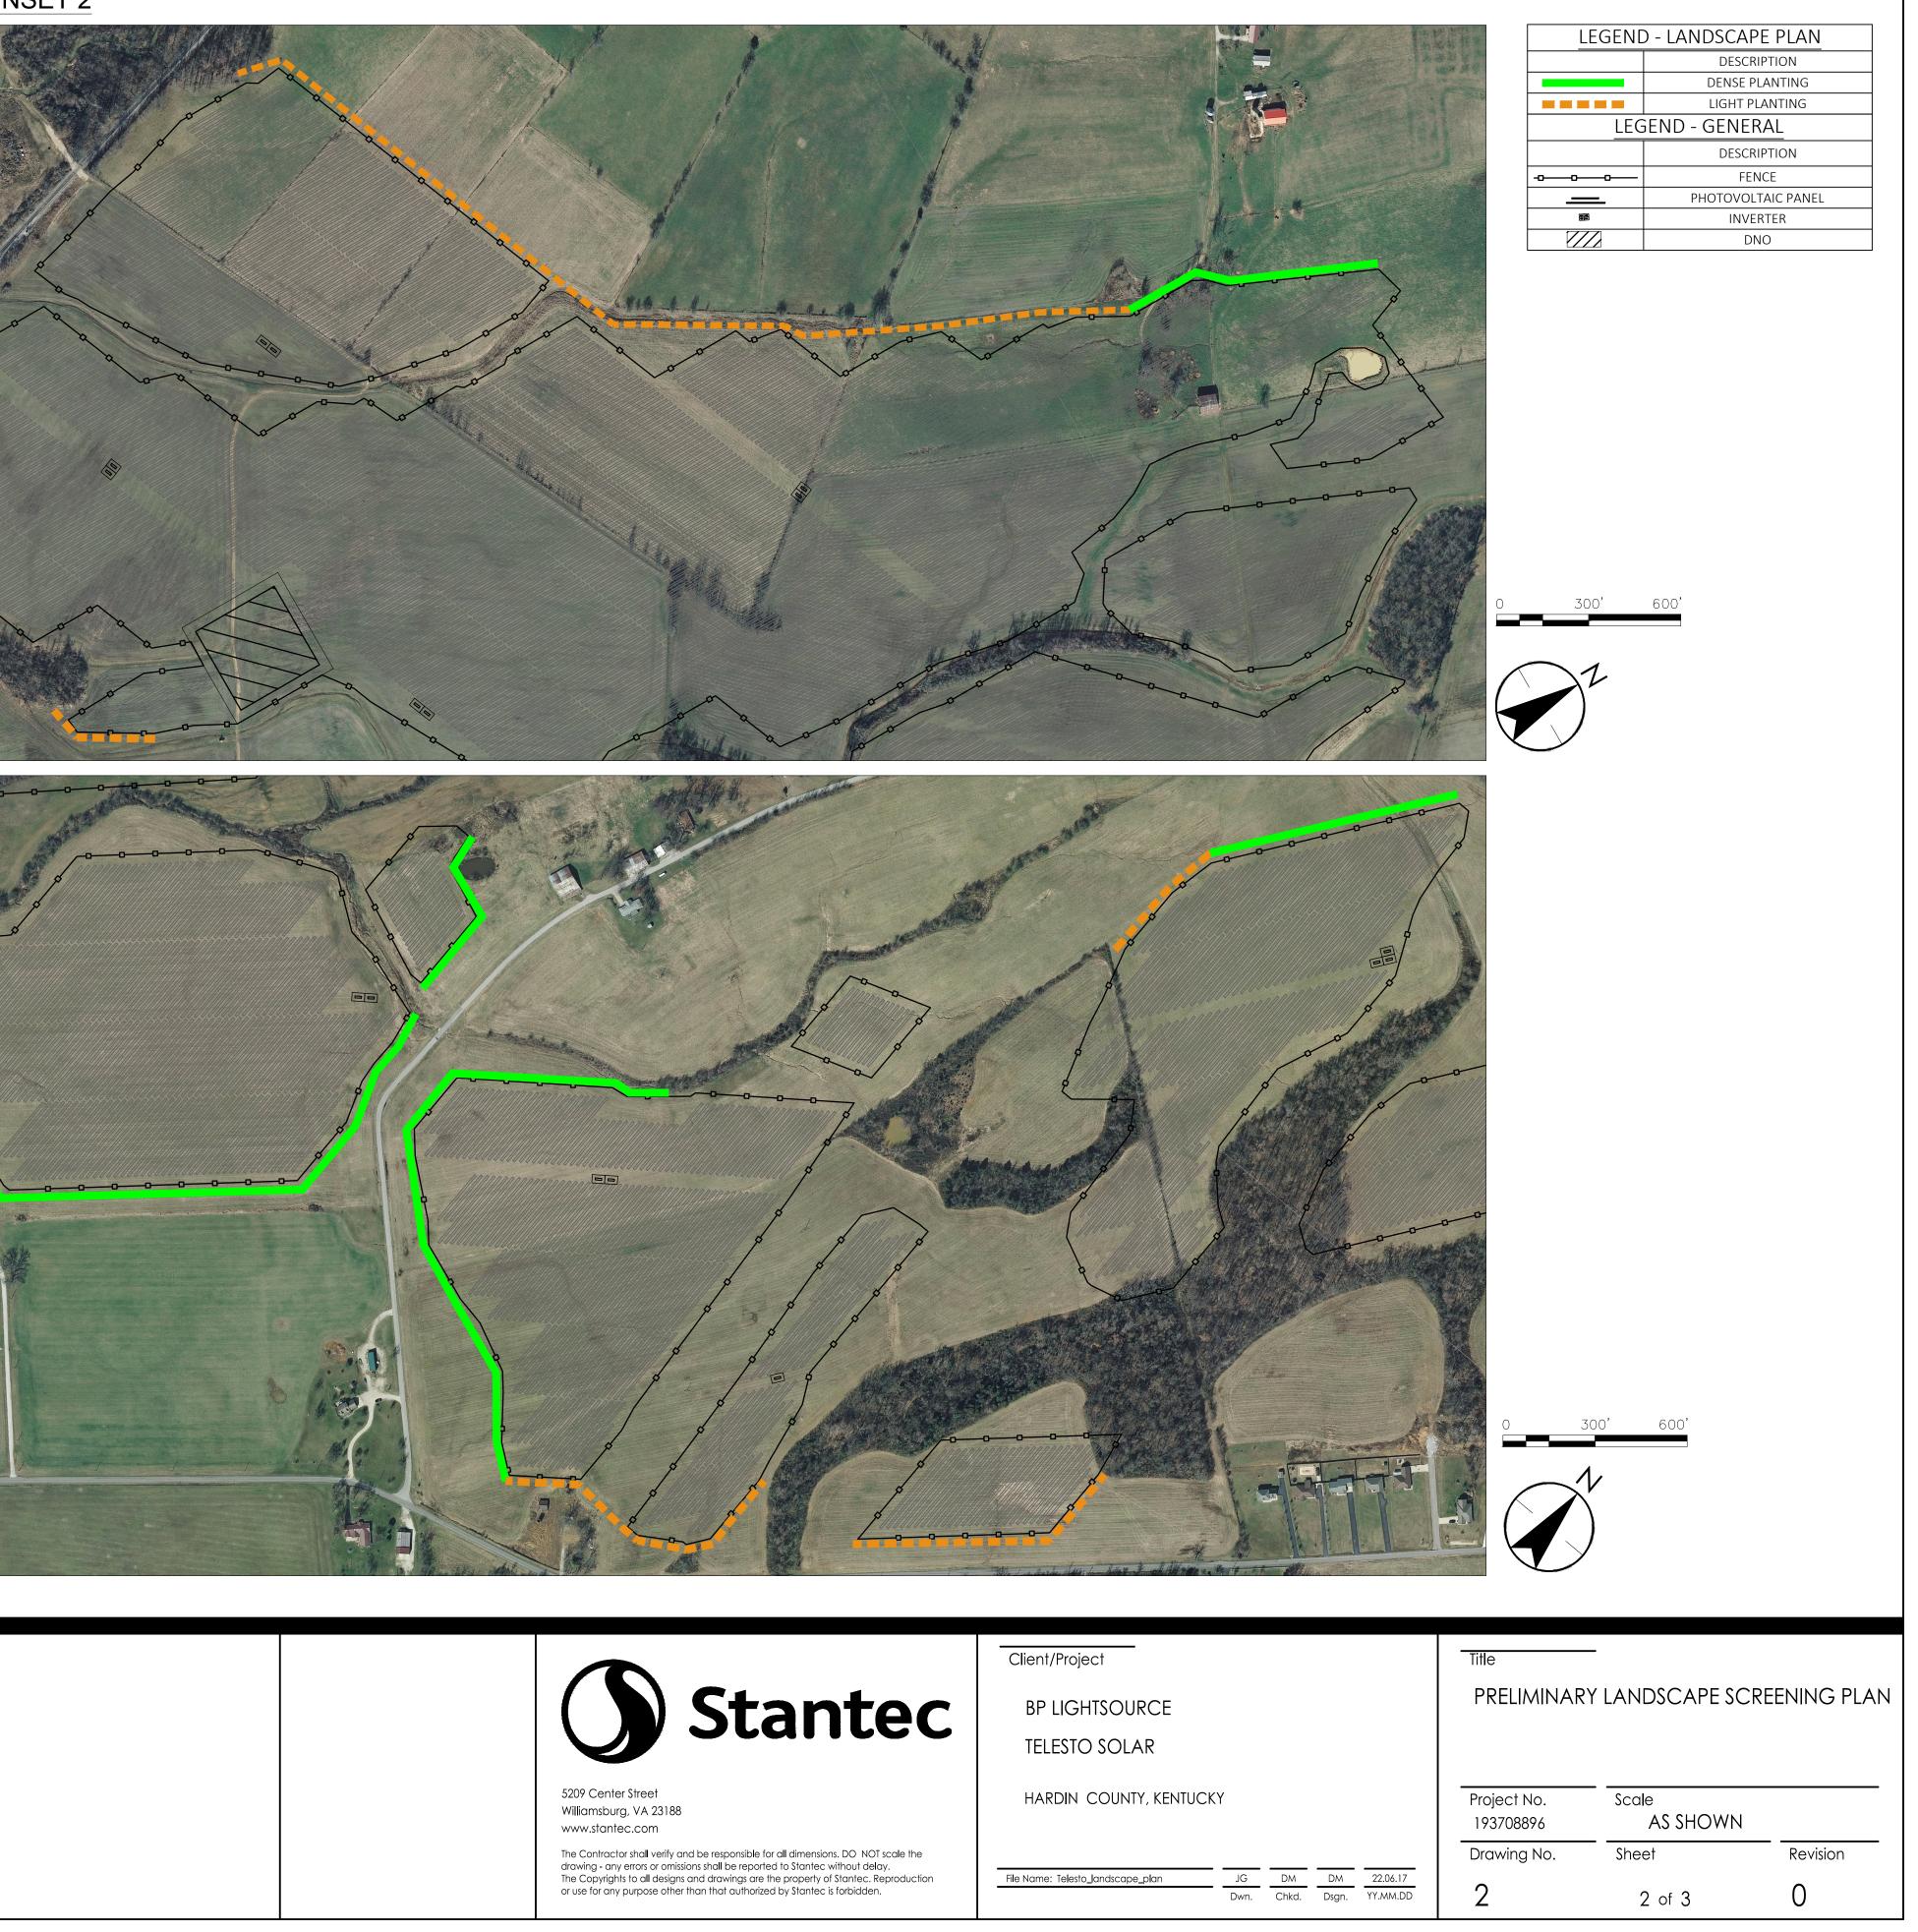

C

8

App. Exh. A.1 Page 3 of 3

| LEGEND - LANDSCAPE PLAN |                |  |  |  |  |
|-------------------------|----------------|--|--|--|--|
| DESCRIPTION             |                |  |  |  |  |
|                         | DENSE PLANTING |  |  |  |  |
|                         | LIGHT PLANTING |  |  |  |  |
| LEGEND - GENERAL        |                |  |  |  |  |
| DESCRIPTION             |                |  |  |  |  |
| -00                     | FENCE          |  |  |  |  |
| PHOTOVOLTAIC PANEL      |                |  |  |  |  |
| INVERTER                |                |  |  |  |  |
| DNO                     |                |  |  |  |  |
|                         |                |  |  |  |  |