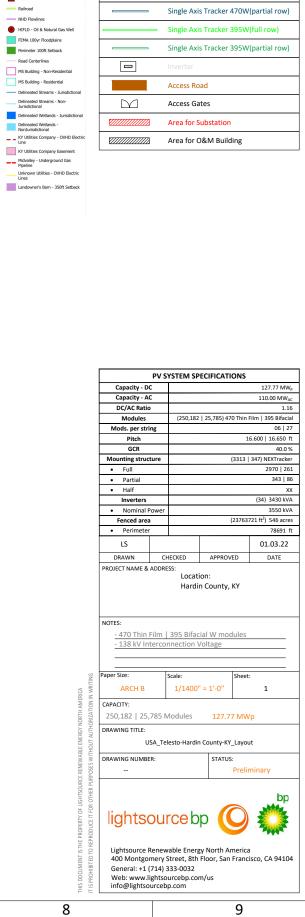

Site Access

Security Fence

Case 2022-00096 App. Exh. A.1 Page 2 of 3

9

| Site Access<br>Security Fence<br>Single Axis Tracker 470W (full row)<br>Single Axis Tracker 470W(partial row)<br>Single Axis Tracker 395W(full row) |
|-----------------------------------------------------------------------------------------------------------------------------------------------------|
| Single Axis Tracker 470W (full row)<br>Single Axis Tracker 470W(partial row)                                                                        |
| Single Axis Tracker 470W(partial row)                                                                                                               |
| ,                                                                                                                                                   |
| Single Axis Tracker 395W(full row)                                                                                                                  |
|                                                                                                                                                     |
| Single Axis Tracker 395W(partial row)                                                                                                               |
| Inverter                                                                                                                                            |
| Access Road                                                                                                                                         |
| Access Gates                                                                                                                                        |
| Area for Substation                                                                                                                                 |
| Area for O&M Building                                                                                                                               |
|                                                                                                                                                     |