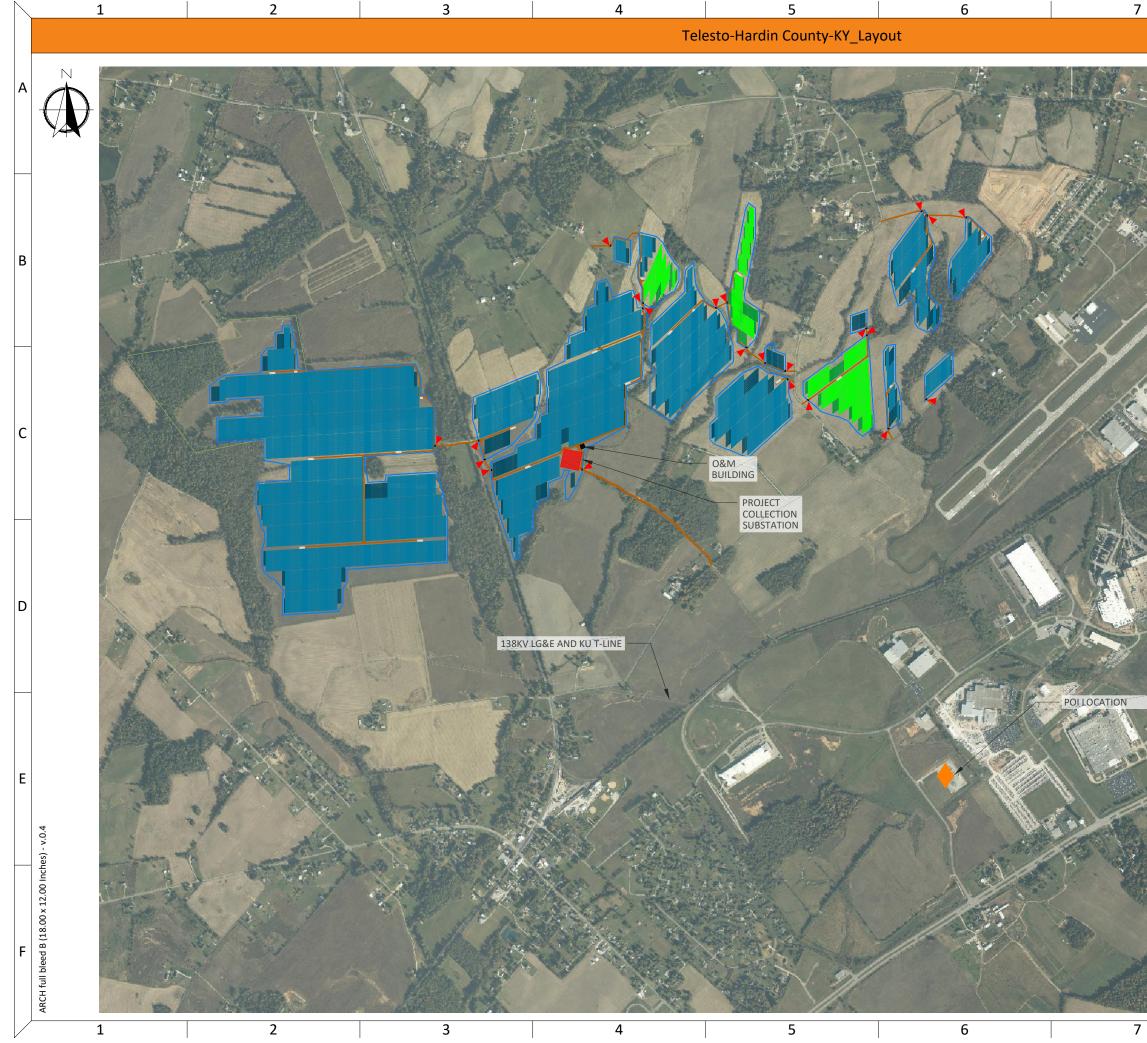

Site Access

Security Fence

Case 2022-00096 App. Exh. A.1 Page 2 of 3

9

| Site Access<br>Security Fence<br>Single Axis Tracker 470W (full row)<br>Single Axis Tracker 470W(partial row)<br>Single Axis Tracker 395W(full row) |
|-----------------------------------------------------------------------------------------------------------------------------------------------------|
| Single Axis Tracker 470W (full row)<br>Single Axis Tracker 470W(partial row)                                                                        |
| Single Axis Tracker 470W(partial row)                                                                                                               |
| ,                                                                                                                                                   |
| Single Axis Tracker 395W(full row)                                                                                                                  |
|                                                                                                                                                     |
| Single Axis Tracker 395W(partial row)                                                                                                               |
| Inverter                                                                                                                                            |
| Access Road                                                                                                                                         |
| Access Gates                                                                                                                                        |
| Area for Substation                                                                                                                                 |
| Area for O&M Building                                                                                                                               |
|                                                                                                                                                     |