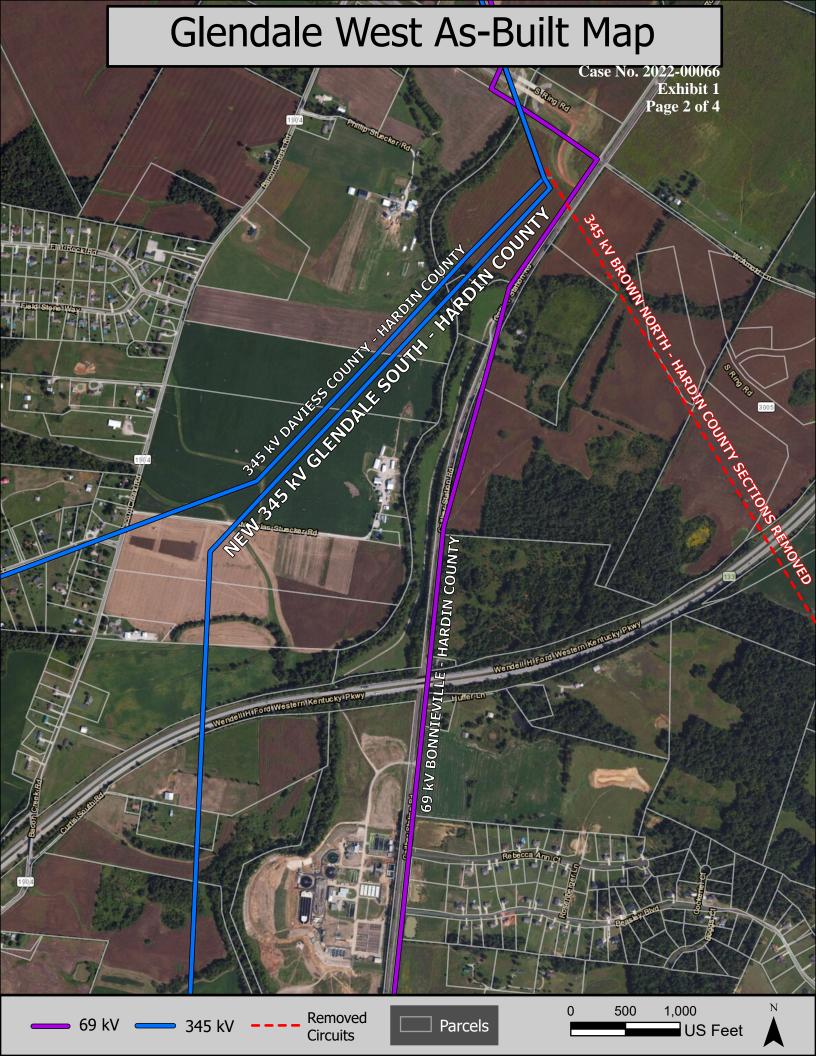

| Summary for Filing *Charges as of 5/31/24   |                 |                |
|---------------------------------------------|-----------------|----------------|
|                                             | By FERC Account | Total          |
| Glendale South Transmission Substation      |                 |                |
| E352.10-Struct & Imp-Non Sys Contro         | 7,801,634.15    |                |
| E353.10-Station Equipment - Non Sys         | 34,242,013.55   |                |
| E397.00- Microwave, Fiber, Other            | 1,126,833.72    |                |
| E397.10-Comm Eq Radio and Telephone         | 1,133,715.15    | 44,304,196.57  |
| Glendale Industrial Transmission Substation |                 |                |
| E353.10-Station Equipment - Non Sys