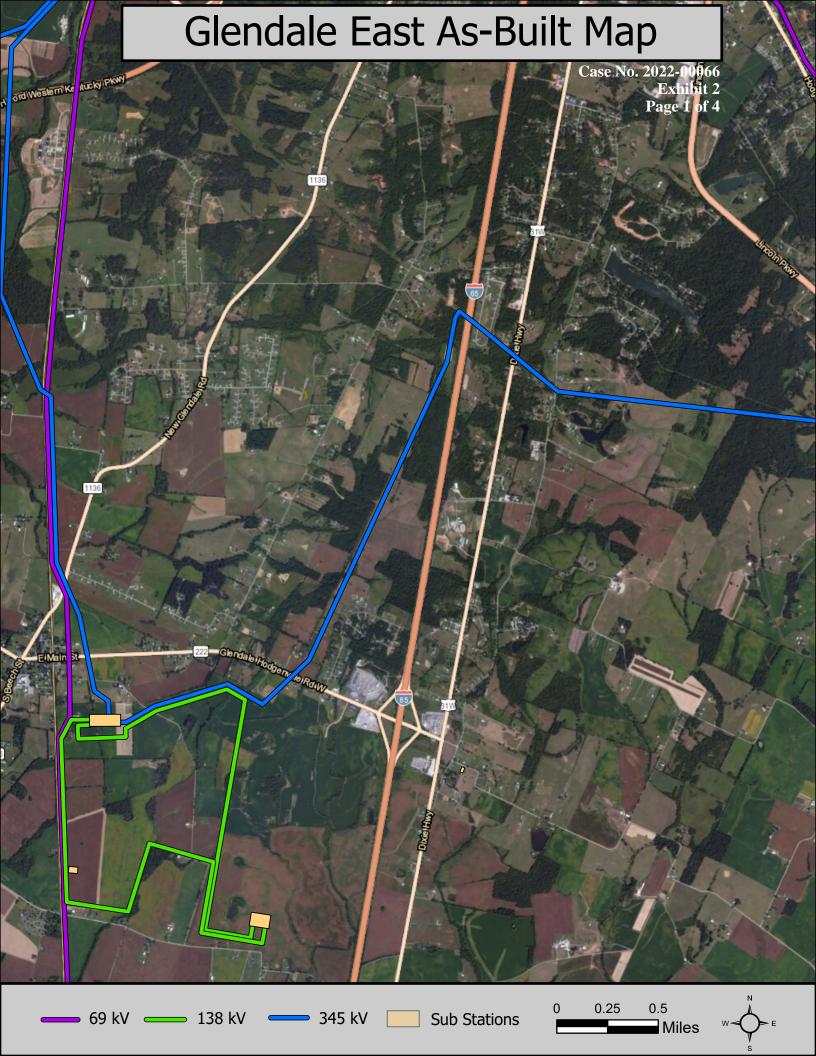

| Summary for Filing *Charges as of 5/31/24   |                 |                |
|---------------------------------------------|-----------------|----------------|
|                                             | By FERC Account | Total          |
| Glendale South Transmission Substation      |                 |                |
| E352.10-Struct & Imp-Non Sys Contro         | 7,801,634.15    |                |
| E353.10-Station Equipment - Non Sys         | 34,242,013.55   |                |
| E397.00- Microwave, Fiber, Other            | 1,126,833.72    |                |
| E397.10-Comm Eq Radio and Telephone         | 1,133,715.15    | 44,304,196.57  |
| Glendale Industrial Transmission Substation |                 |                |
| E353.10-Station Equipment - Non Sys