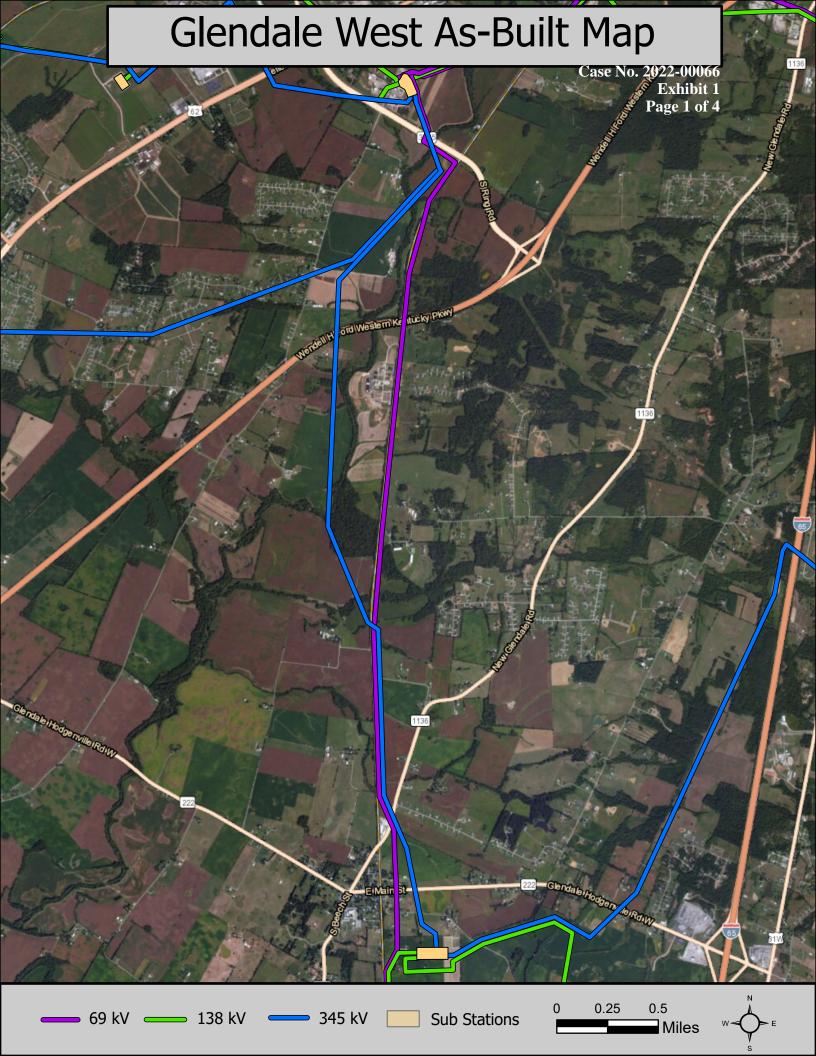

| Summary for Filing *Charges as of 5/31/24   |                 |                |
|---------------------------------------------|-----------------|----------------|
|                                             | By FERC Account | Total          |
| Glendale South Transmission Substation      |                 |                |
| E352.10-Struct & Imp-Non Sys Contro         | 7,801,634.15    |                |
| E353.10-Station Equipment - Non Sys         | 34,242,013.55   |                |
| E397.00- Microwave, Fiber, Other            | 1,126,833.72    |                |
| E397.10-Comm Eq Radio and Telephone         | 1,133,715.15    | 44,304,196.57  |
| Glendale Industrial Transmission Substation |                 |                |
| E353.10-Station Equipment - Non Sys