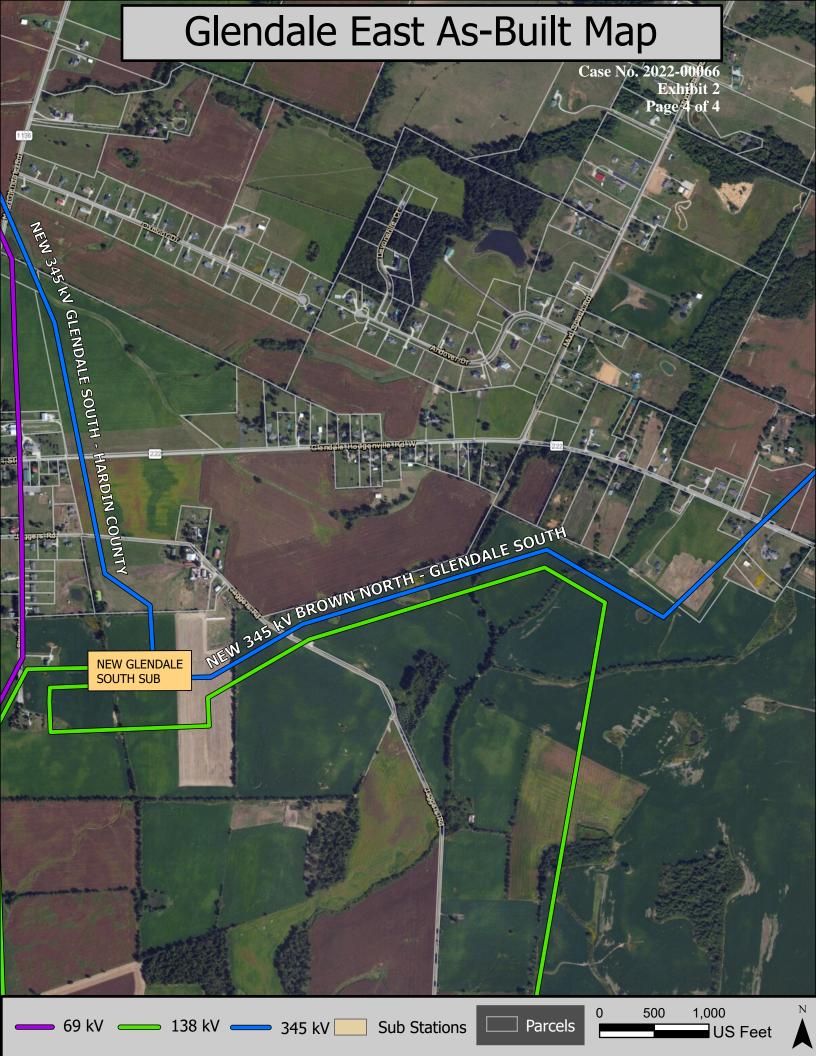

| Summary for Filing *Charges as of 5/31/24   |                 |                |
|---------------------------------------------|-----------------|----------------|
|                                             | By FERC Account | Total          |
| Glendale South Transmission Substation      |                 |                |
| E352.10-Struct & Imp-Non Sys Contro         | 7,801,634.15    |                |
| E353.10-Station Equipment - Non Sys         | 34,242,013.55   |                |
| E397.00- Microwave, Fiber, Other            | 1,126,833.72    |                |
| E397.10-Comm Eq Radio and Telephone         | 1,133,715.15    | 44,304,196.57  |
| Glendale Industrial Transmission Substation |                 |                |
| E353.10-Station Equipment - Non Sys         | 19,