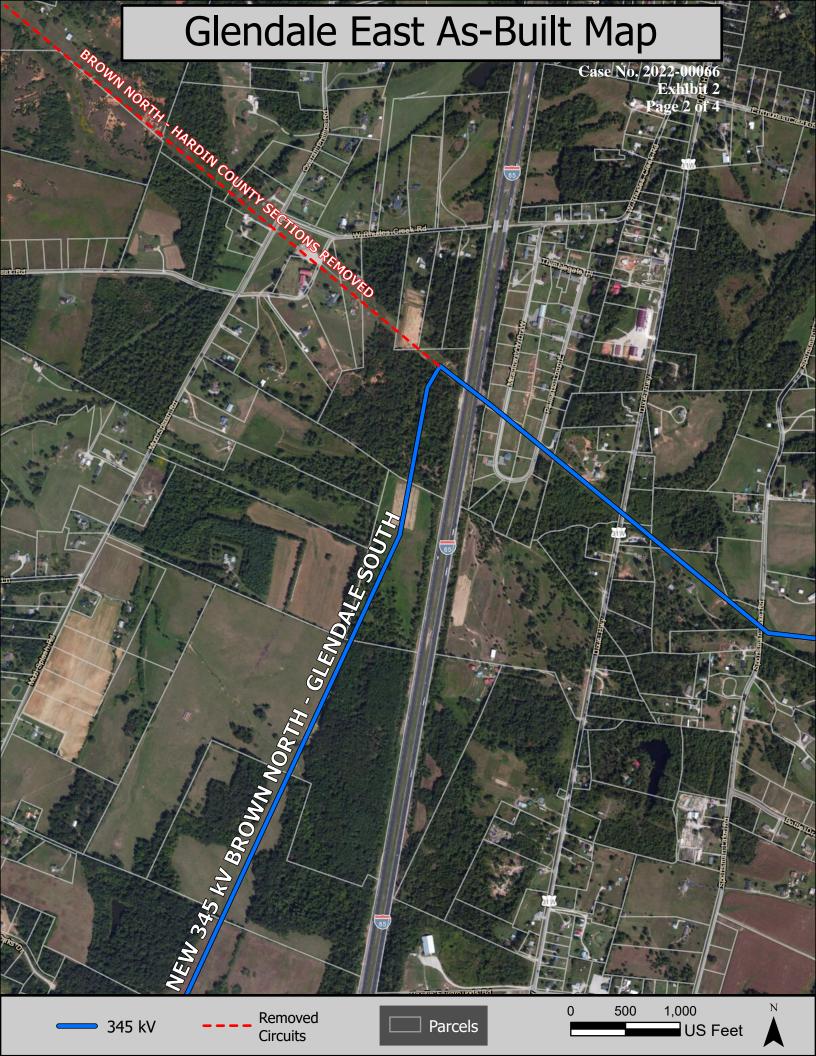

| Summary for Filing *Charges as of 5/31/24   |                 |                |
|---------------------------------------------|-----------------|----------------|
|                                             | By FERC Account | Total          |
| Glendale South Transmission Substation      |                 |                |
| E352.10-Struct & Imp-Non Sys Contro         | 7,801,634.15    |                |
| E353.10-Station Equipment - Non Sys         | 34,242,013.55   |                |
| E397.00- Microwave, Fiber, Other            | 1,126,833.72    |                |
| E397.10-Comm Eq Radio and Telephone         | 1,133,715.15    | 44,304,196.57  |
| Glendale Industrial Transmission Substation |                 |                |
| E353.10-Station Equipment - Non Sys         |