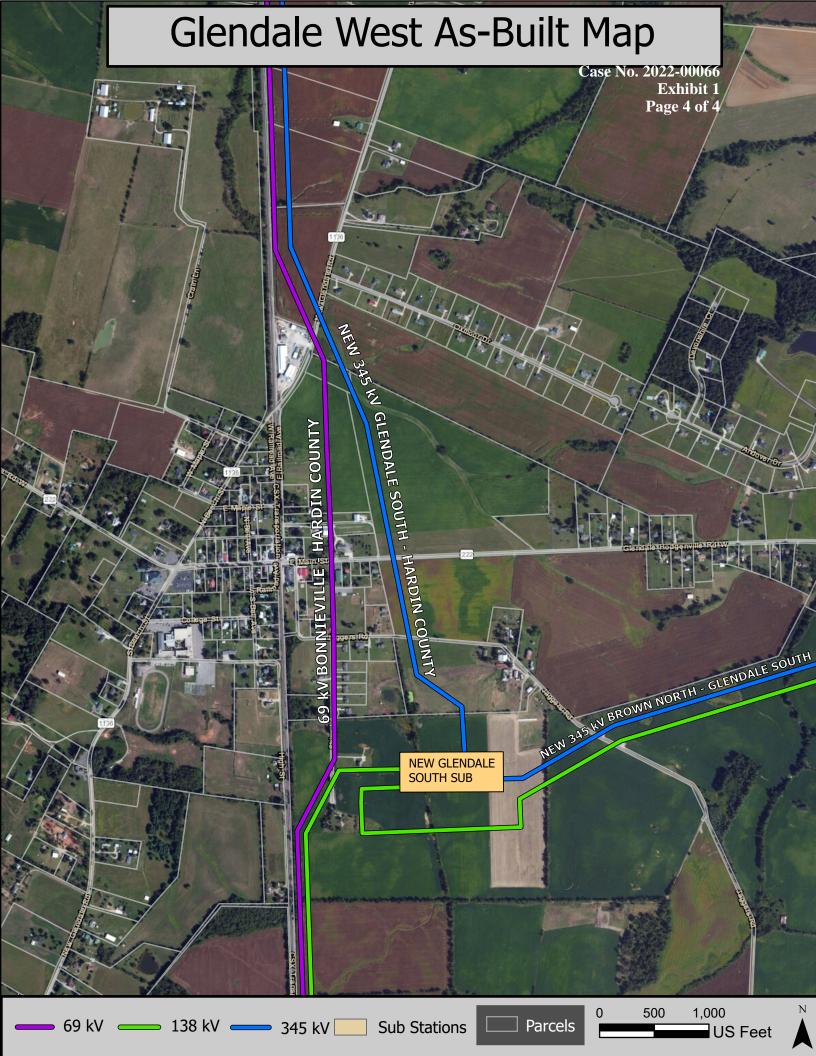

| Summary for Filing *Charges as of 5/31/24   |                 |                |
|---------------------------------------------|-----------------|----------------|
|                                             | By FERC Account | Total          |
| Glendale South Transmission Substation      |                 |                |
| E352.10-Struct & Imp-Non Sys Contro         | 7,801,634.15    |                |
| E353.10-Station Equipment - Non Sys         | 34,242,013.55   |                |
| E397.00- Microwave, Fiber, Other            | 1,126,833.72    |                |
| E397.10-Comm Eq Radio and Telephone         | 1,133,715.15    | 44,304,196.57  |
| Glendale Industrial Transmission Substation |                 |                |
| E353.10-Station Equipment - Non Sys