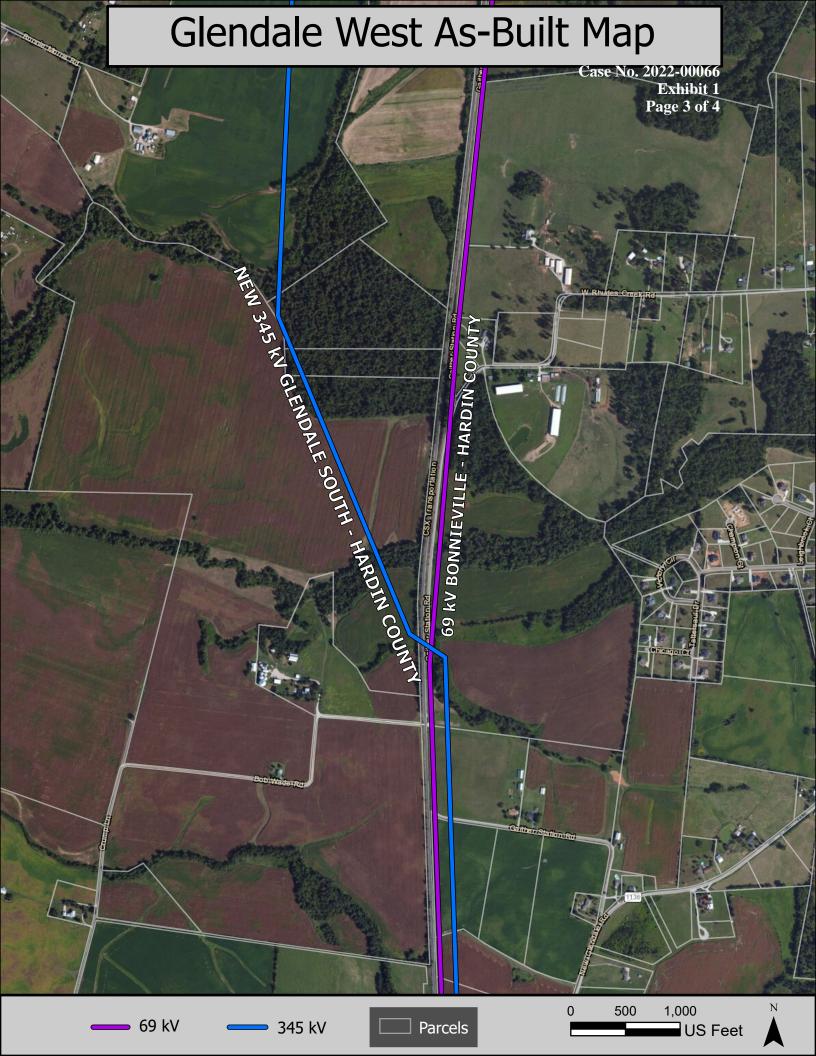

| Summary for Filing *Charges as of 5/31/24   |                 |                |
|---------------------------------------------|-----------------|----------------|
|                                             | By FERC Account | Total          |
| Glendale South Transmission Substation      |                 |                |
| E352.10-Struct & Imp-Non Sys Contro         | 7,801,634.15    |                |
| E353.10-Station Equipment - Non Sys         | 34,242,013.55   |                |
| E397.00- Microwave, Fiber, Other            | 1,126,833.72    |                |
| E397.10-Comm Eq Radio and Telephone         | 1,133,715.15    | 44,304,196.57  |
| Glendale Industrial Transmission Substation |                 |                |
| E353.10-Station Equipment - Non Sys