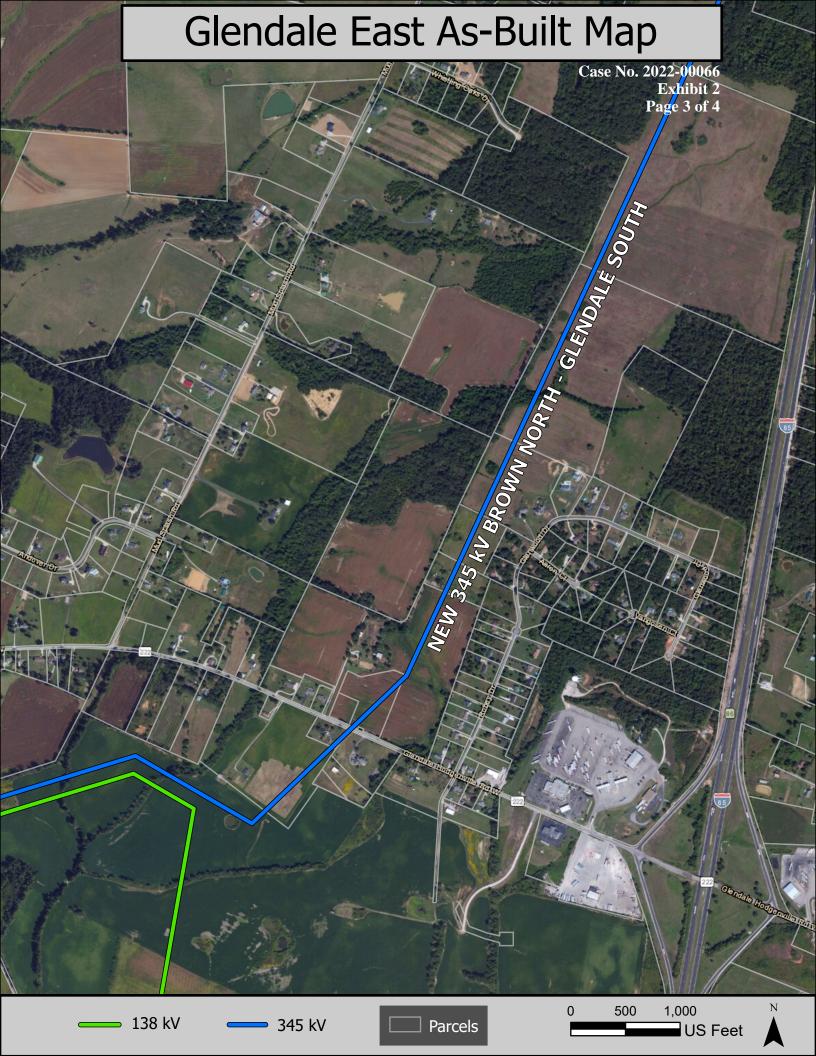

| Summary for Filing *Charges as of 5/31/24   |                 |                |
|---------------------------------------------|-----------------|----------------|
|                                             | By FERC Account | Total          |
| Glendale South Transmission Substation      |                 |                |
| E352.10-Struct & Imp-Non Sys Contro         | 7,801,634.15    |                |
| E353.10-Station Equipment - Non Sys         | 34,242,013.55   |                |
| E397.00- Microwave, Fiber, Other            | 1,126,833.72    |                |
| E397.10-Comm Eq Radio and Telephone         | 1,133,715.15    | 44,304,196.57  |
| Glendale Industrial Transmission Substation |                 |                |
| E353.10-Station Equipment - Non Sys         | 1