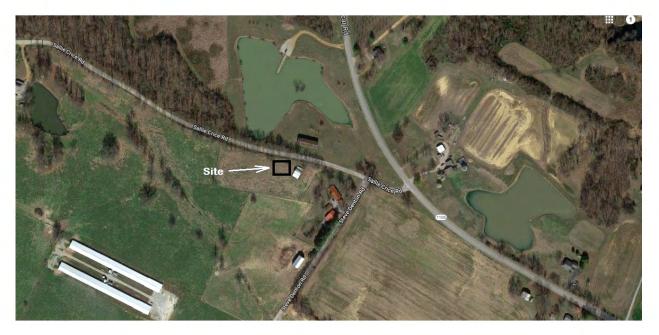

## **DIRECTIONS TO WFC SITE:**

FROM BALLARD COUNTY SEAT; TAKE US-60 E TO N 6TH ST IN BARLOW (6. 8 MI), HEAD NORTH ON 4TH ST TOWARD OHIO ST, PASS BY NAPA AUTO PARTS AUTO TIRE AND PARTS OF WICKCKLIFFE (ON THE RIGHT IN 0.2 MI)(0.5 MI), 4TH ST TURNS SLIGHTLY RIGHT AND BECOMES LEE ST (0.1 MI), CONTINUE ONTO US-60 E/N 6TH ST (CONTINUE TO FOLLOW US-60 E) (6.1 MI), TURN RIGHT ONTO BROADWAY ST (0.2 MI), TAKE KY-1105 N/OSCAR RD TO STEVE DENTON RD (5.3 MI), TURN LEFT AT THE 2ND CROSS STREET ONTO N 6TH ST (0.2 M), CONTINUE ONTO KY-1105 N/OSCAR RD (4.3 MI), TURN LEFT ONTO SALLIE CRICE RD (226 FT), TURN LEFT ONTO STEVE DENTON RD, ARRIVE AT DESTINATION 2244 STEVE DENTON RD.