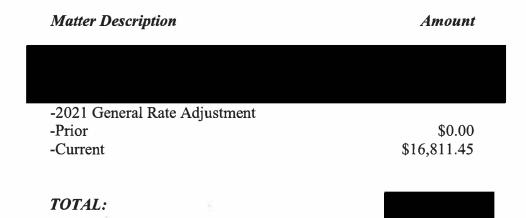

#### **Cost Detail**

<u>Date</u> 1/26/2022 Description

Telephone conference call charge (1/26).

<u>Amount</u> \$9.69

|                                  |                                                                 | PSC                    | CRequest 1-37 - Supplement /<br>F<br>Witness: Michell | Page 9 of 9         |  |  |
|----------------------------------|-----------------------------------------------------------------|------------------------|-------------------------------------------------------|---------------------|--|--|
| Client Number:<br>Matter Number: | 7100<br>1610                                                    |                        |                                                       | 3/7/2022<br>Page: 5 |  |  |
| 2/20/202                         | Telephone conference call charge (1/20                          | 0).                    | \$19.26                                               |                     |  |  |
|                                  |                                                                 | <b>Total Costs</b>     | \$28.95                                               |                     |  |  |
|                                  | Payment Detail                                                  |                        |                                                       |                     |  |  |
| <u>Date</u><br>2/25/2022         | <u>Description</u><br>Payment Received/Fees - Check #: ACH<br>T | otal Payments Received | <u>Amount</u><br>(\$29,933.00)<br>: (\$29,933.00)     |                     |  |  |
|                                  | Current Inv                                                     | oice Summary           |                                                       |                     |  |  |
|                                  | Prior Balance:                                                  | \$29,933.00            |                                                       |                     |  |  |
|                                  | <b>Payments Received:</b>                                       | (\$29,933.00)          | Last Payment: 2/25/2022                               |                     |  |  |
|                                  | Unpaid Prior Balance:                                           | \$0.00                 |                                                       |                     |  |  |
|                                  | Current Fees:                                                   | \$16,782.50            |                                                       |                     |  |  |
|                                  | Advanced Costs:                                                 | \$28.95                |                                                       |                     |  |  |
|                                  | TOTAL AMOUNT DUE:                                               | \$16,811.45            |                                                       |                     |  |  |