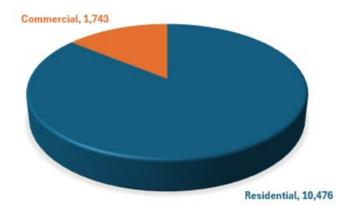

#### **RESIDENTIAL & COMMERCIAL CUSTOMER PARTICIPATION**

|            | NUMBER ENROLLED IN CHOICE |                   |        |  |
|------------|---------------------------|-------------------|--------|--|
|            | RESIDENTIAL               | TOTAL ENROLLED IN |        |  |
| MARKETER   |                           |                   | CHOICE |  |
| Marketer A | 95                        | 10                | 105    |  |
| Marketer B | 1,903                     | 568               | 2,471  |  |
| Marketer C | 8,167                     | 1,011             | 9,178  |  |
| Marketer D | 4                         | 115               | 119    |  |
| Marketer E | 195                       | 13                | 208    |  |
| Marketer F | 112                       | 26                | 138    |  |
| TOTAL      | 10,476                    | 1,743             | 12,219 |  |

Residential & Commercial Customer Participation as of April 30, 2025