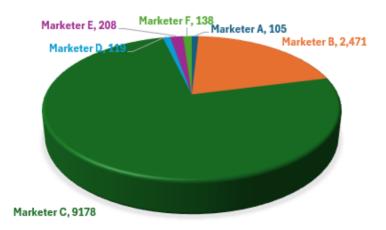

#### **RESIDENTIAL & COMMERCIAL CUSTOMER PARTICIPATION**

|            | NUMBER ENROLLED IN CHOICE |                   |        |  |
|------------|---------------------------|-------------------|--------|--|
|            | RESIDENTIAL               | TOTAL ENROLLED IN |        |  |
| MARKETER   |                           |                   | CHOICE |  |
| Marketer A | 95                        | 10                | 105    |  |
| Marketer B | 1,903                     | 568               | 2,471  |  |
| Marketer C | 8,167                     | 1,011             | 9,178  |  |
| Marketer D | 4                         | 115               | 119    |  |
| Marketer E | 195                       | 13                | 208    |  |
| Marketer F | 112                       | 26                | 138    |  |
| TOTAL      | 10,476                    | 1,743             | 12,219 |  |

## Marketer Enrollment as of April 30, 2025