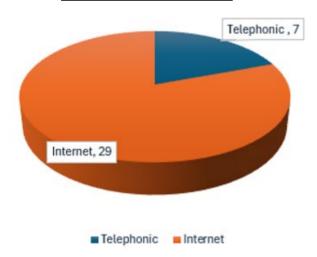

## **METHODS OF ENROLLMENT**

| DATE   | TELEPHONIC | INTERNET |
|--------|------------|----------|
| Apr-25 |            | 2        |
| Mar-25 | 2          |          |
| Feb-25 | 2          | 5        |
| Jan-25 |            | 2        |
| Dec-24 | 2          |          |
| Nov-24 | 1          | 7        |
| Oct-24 |            | 2        |
| Sep-24 |            | 3        |
| Aug-24 |            | 1        |
| Jul-24 |            | 4        |
| Jun-24 |            | 1        |
| May-24 |            | 2        |
| TOTAL  | 7          | 29       |

## **METHODS OF ENROLLMENT**