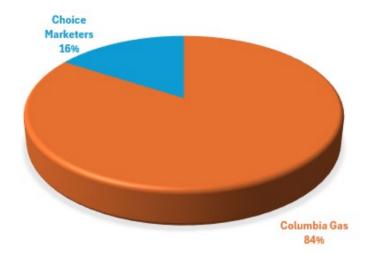

## PERCENTAGE OF CUSTOMER PARTICIPATION BY VOLUME

| CHOICE THROUGHPUT | TOTAL THROUGHPUT | PERCENT     |
|-------------------|------------------|-------------|
| 150,524.70        | 920,591.80       | 0.163508626 |

#### PERCENTAGE OF CUSTOMER PARTICIPATION BY VOLUME AS OF APRIL 30, 2025