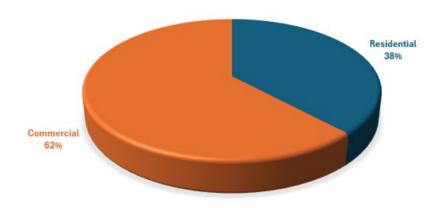

#### TOTAL VOLUMES PURCHASED FROM MARKETERS BY PARTICIPATING CUSTOMERS

| RESIDENTIAL THROUGHPUT | TOTAL THROUGHPUT | PERCENT    |
|------------------------|------------------|------------|
| 56,767.80              | 150,524.70       | 0.37713279 |
|                        |                  |            |
| COMMERCIAL THROUGHPUT  | TOTAL THROUGHPUT | PERCENT    |
| 93,756.90              | 150,524.70       | 0.62286721 |

#### TOTAL VOLUMES PURCHASED FROM MARKETERS BY PARTICIPATING CUSTOMERS AS OF APRIL 30, 2025