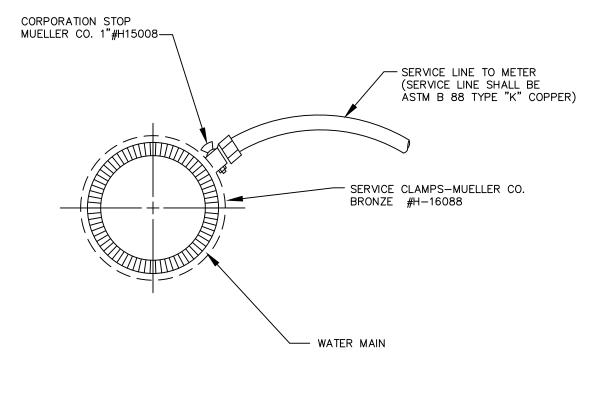

SCALE: N.T.S.

PIPE CROSSING UNDER EXISTING
PAVED STREET

(AS NOTED ON DRAWING)

WATER MAIN
TAPPING DETAIL
SCALE: N.T.S.