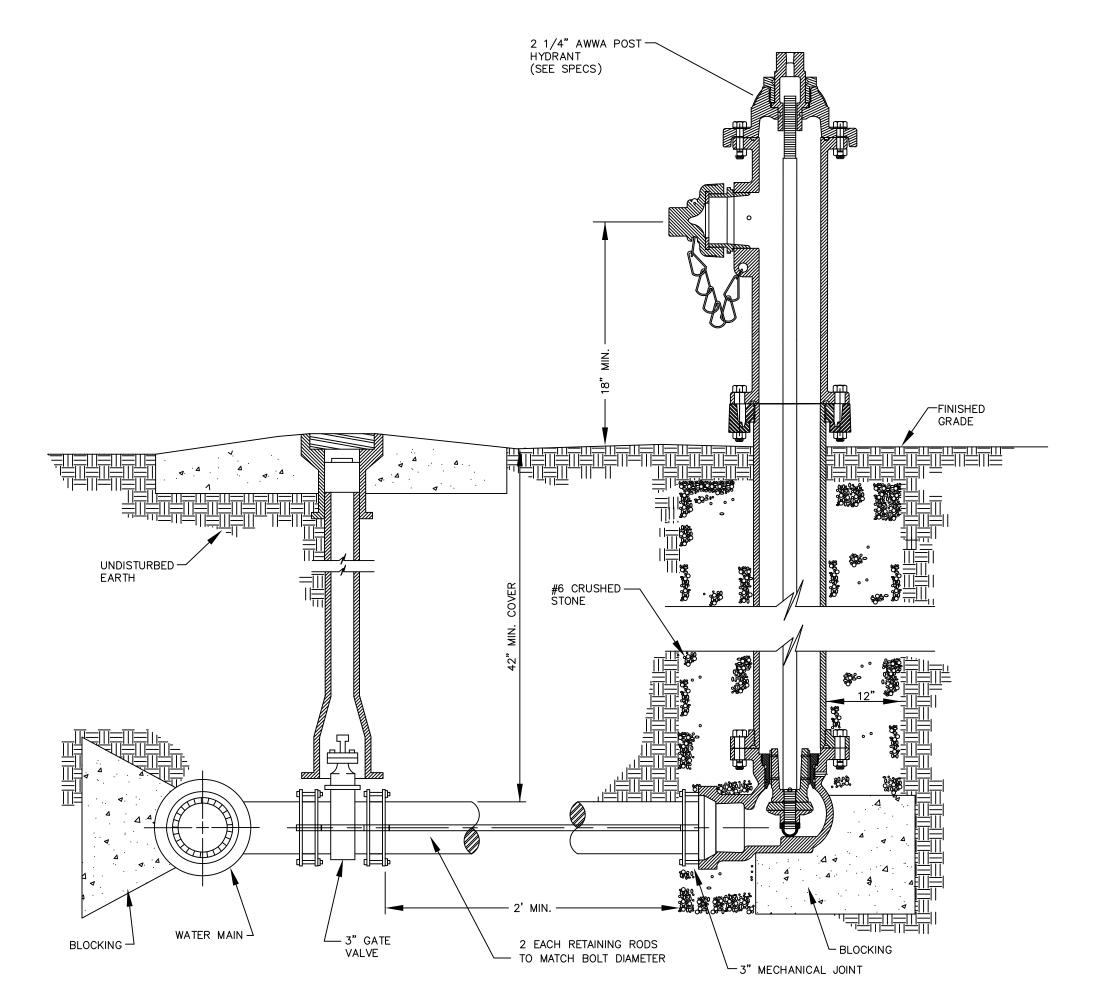

## SECTIONAL ELEVATION: POST FLUSH HYDRANT SCALE: N.T.S.

STANDARD DETAILS
WATER
DISTRIBUTION
SYSTEM

DETAIL

STANDARD

SY

NOIL

DISTRIBU

02-18-21