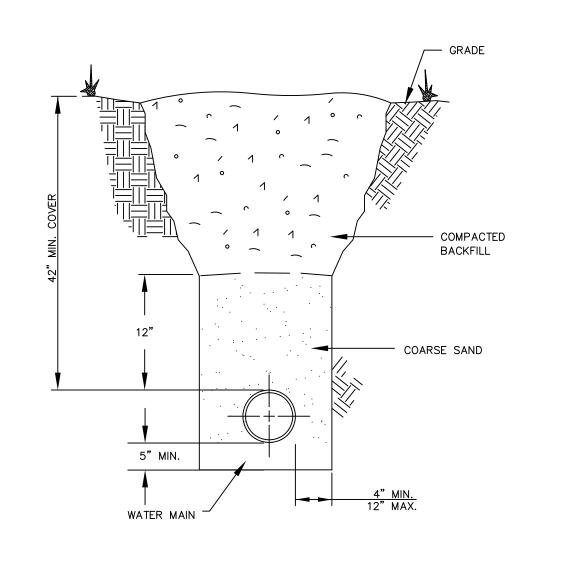

SCALE: N.T.S.

PIPE CROSSING UNDER EXISTING
PAVED STREET

(AS NOTED ON DRAWING)

WATER MAIN
TAPPING DETAIL
SCALE: N.T.S.