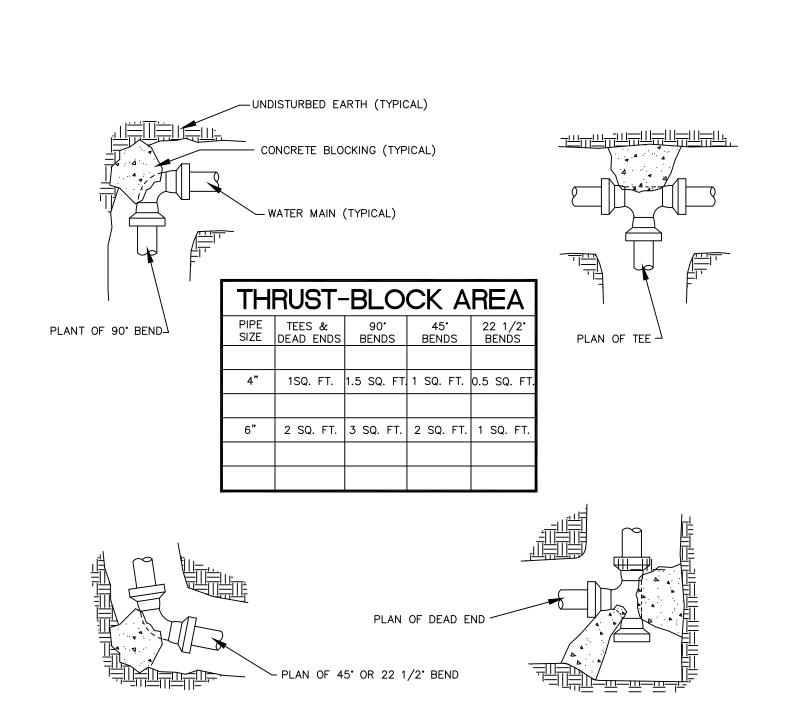

## North Marshall Water Parkway Crossing

Owner: North Marshall Water District - Benton, KY

Engineer: Paul Cloud Engineering - Benton, KY

Superintendent: Roger Colburn - Benton, KY



437 CACT BENTON,







TRENCH SECTION

SCALE: N.T.S.





PIPE CROSSING UNDER EXISTING
PAVED STREET

(AS NOTED ON DRAWING)

WATER MAIN
TAPPING DETAIL
SCALE: N.T.S.

## GATE VALVE



SECTIONAL ELEVATION: BRANCH TYPE HYDRANT

SCALE: N.T.S.

NOTE: A HYDRANT CONNECTING PIECE AND HYDRANT ANCHORING TEE MAY BE USED IN LEIU OF THE RODDED CONNECTIONS.



NOTE: A HYDRANT CONNECTING PIECE AND HYDRANT ANCHORING TEE MAY BE USED IN LEIU OF THE RODDED CONNECTIONS.

## SECTIONAL ELEVATION: POST FLUSH HYDRANT SCALE: N.T.S.



STANDARD DETAILS
WATER
DISTRIBUTION
SYSTEM

DETAIL

STANDARD

SY

NOIL

DISTRIBU

02-18-21

| REV | DATE     |
|-----|----------|
| 1   | 01-18-18 |
|     |          |
|     |          |
|     |          |
|     |          |

D — 1