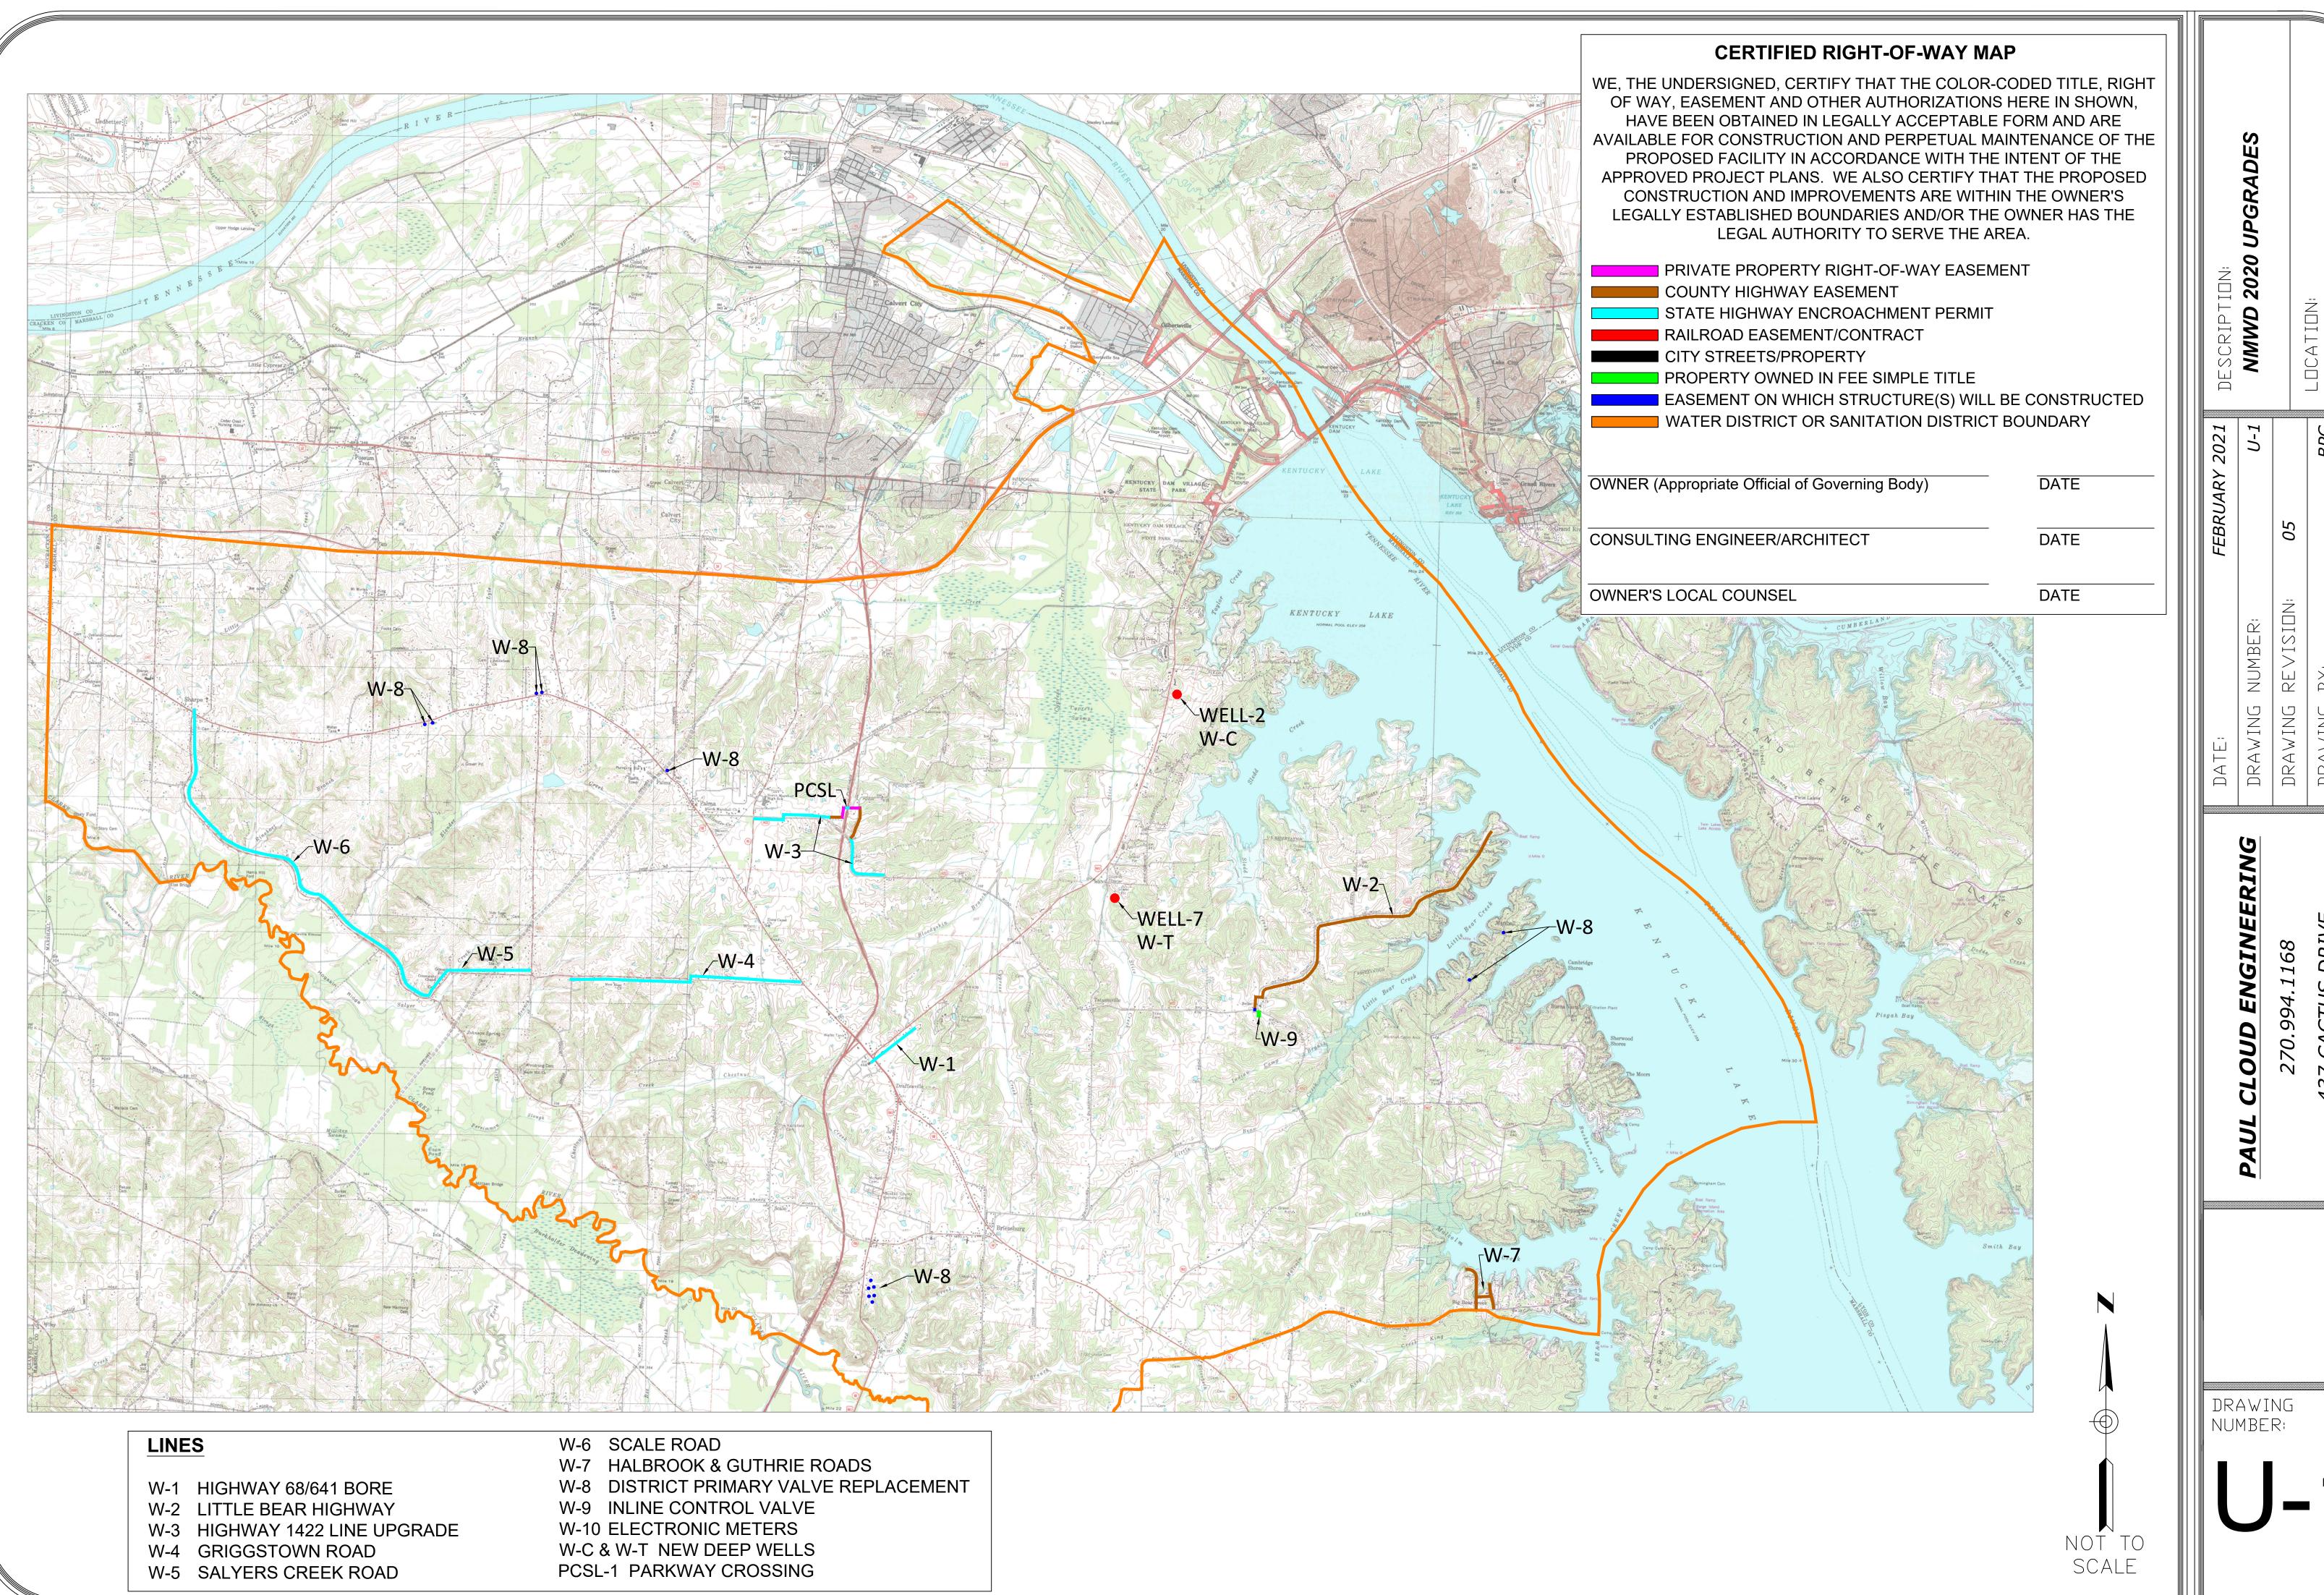

## North Marshall Water Parkway Crossing

Owner: North Marshall Water District - Benton, KY

Engineer: Paul Cloud Engineering - Benton, KY

Superintendent: Roger Colburn - Benton, KY

437 CACT BENTON,

TRENCH SECTION