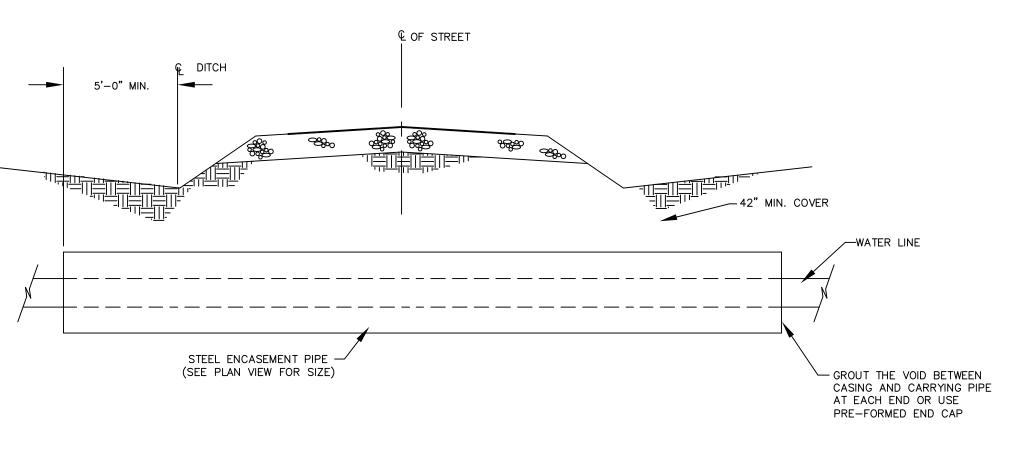

## North Marshall Water Parkway Crossing

Owner: North Marshall Water District - Benton, KY

Engineer: Paul Cloud Engineering - Benton, KY

Superintendent: Roger Colburn - Benton, KY

437 CACT BENTON,

TRENCH SECTION

SCALE: N.T.S.

PIPE CROSSING UNDER EXISTING
PAVED STREET

(AS NOTED ON DRAWING)

WATER MAIN
TAPPING DETAIL
SCALE: N.T.S.