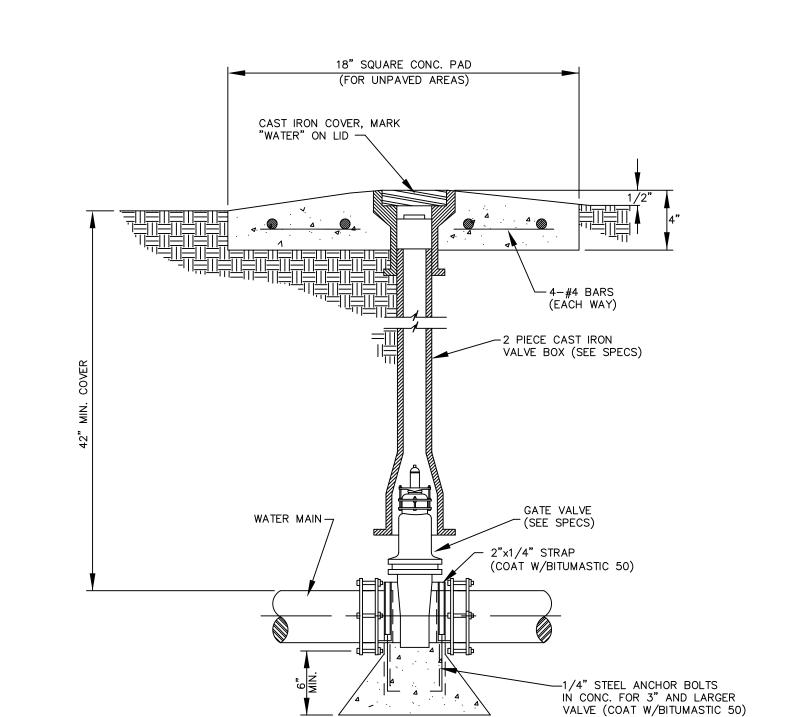

## GATE VALVE

SECTIONAL ELEVATION: BRANCH TYPE HYDRANT

SCALE: N.T.S.

NOTE: A HYDRANT CONNECTING PIECE AND HYDRANT ANCHORING TEE MAY BE USED IN LEIU OF THE RODDED CONNECTIONS.

NOTE: A HYDRANT CONNECTING PIECE AND HYDRANT ANCHORING TEE MAY BE USED IN LEIU OF THE RODDED CONNECTIONS.