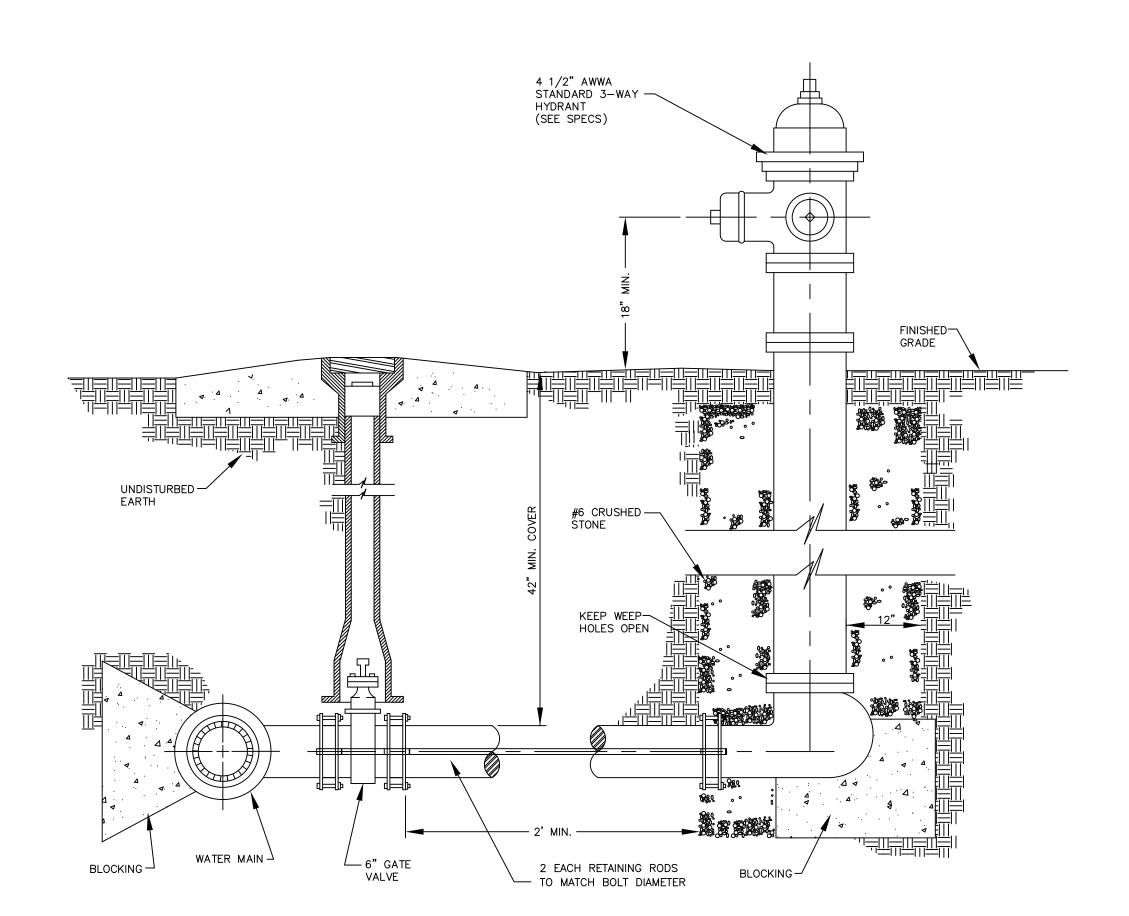

## GATE VALVE

SECTIONAL ELEVATION: BRANCH TYPE HYDRANT

SCALE: N.T.S.

NOTE: A HYDRANT CONNECTING PIECE AND HYDRANT ANCHORING TEE MAY BE USED IN LEIU OF THE RODDED CONNECTIONS.

NOTE: A HYDRANT CONNECTING PIECE AND HYDRANT ANCHORING TEE MAY BE USED IN LEIU OF THE RODDED CONNECTIONS.