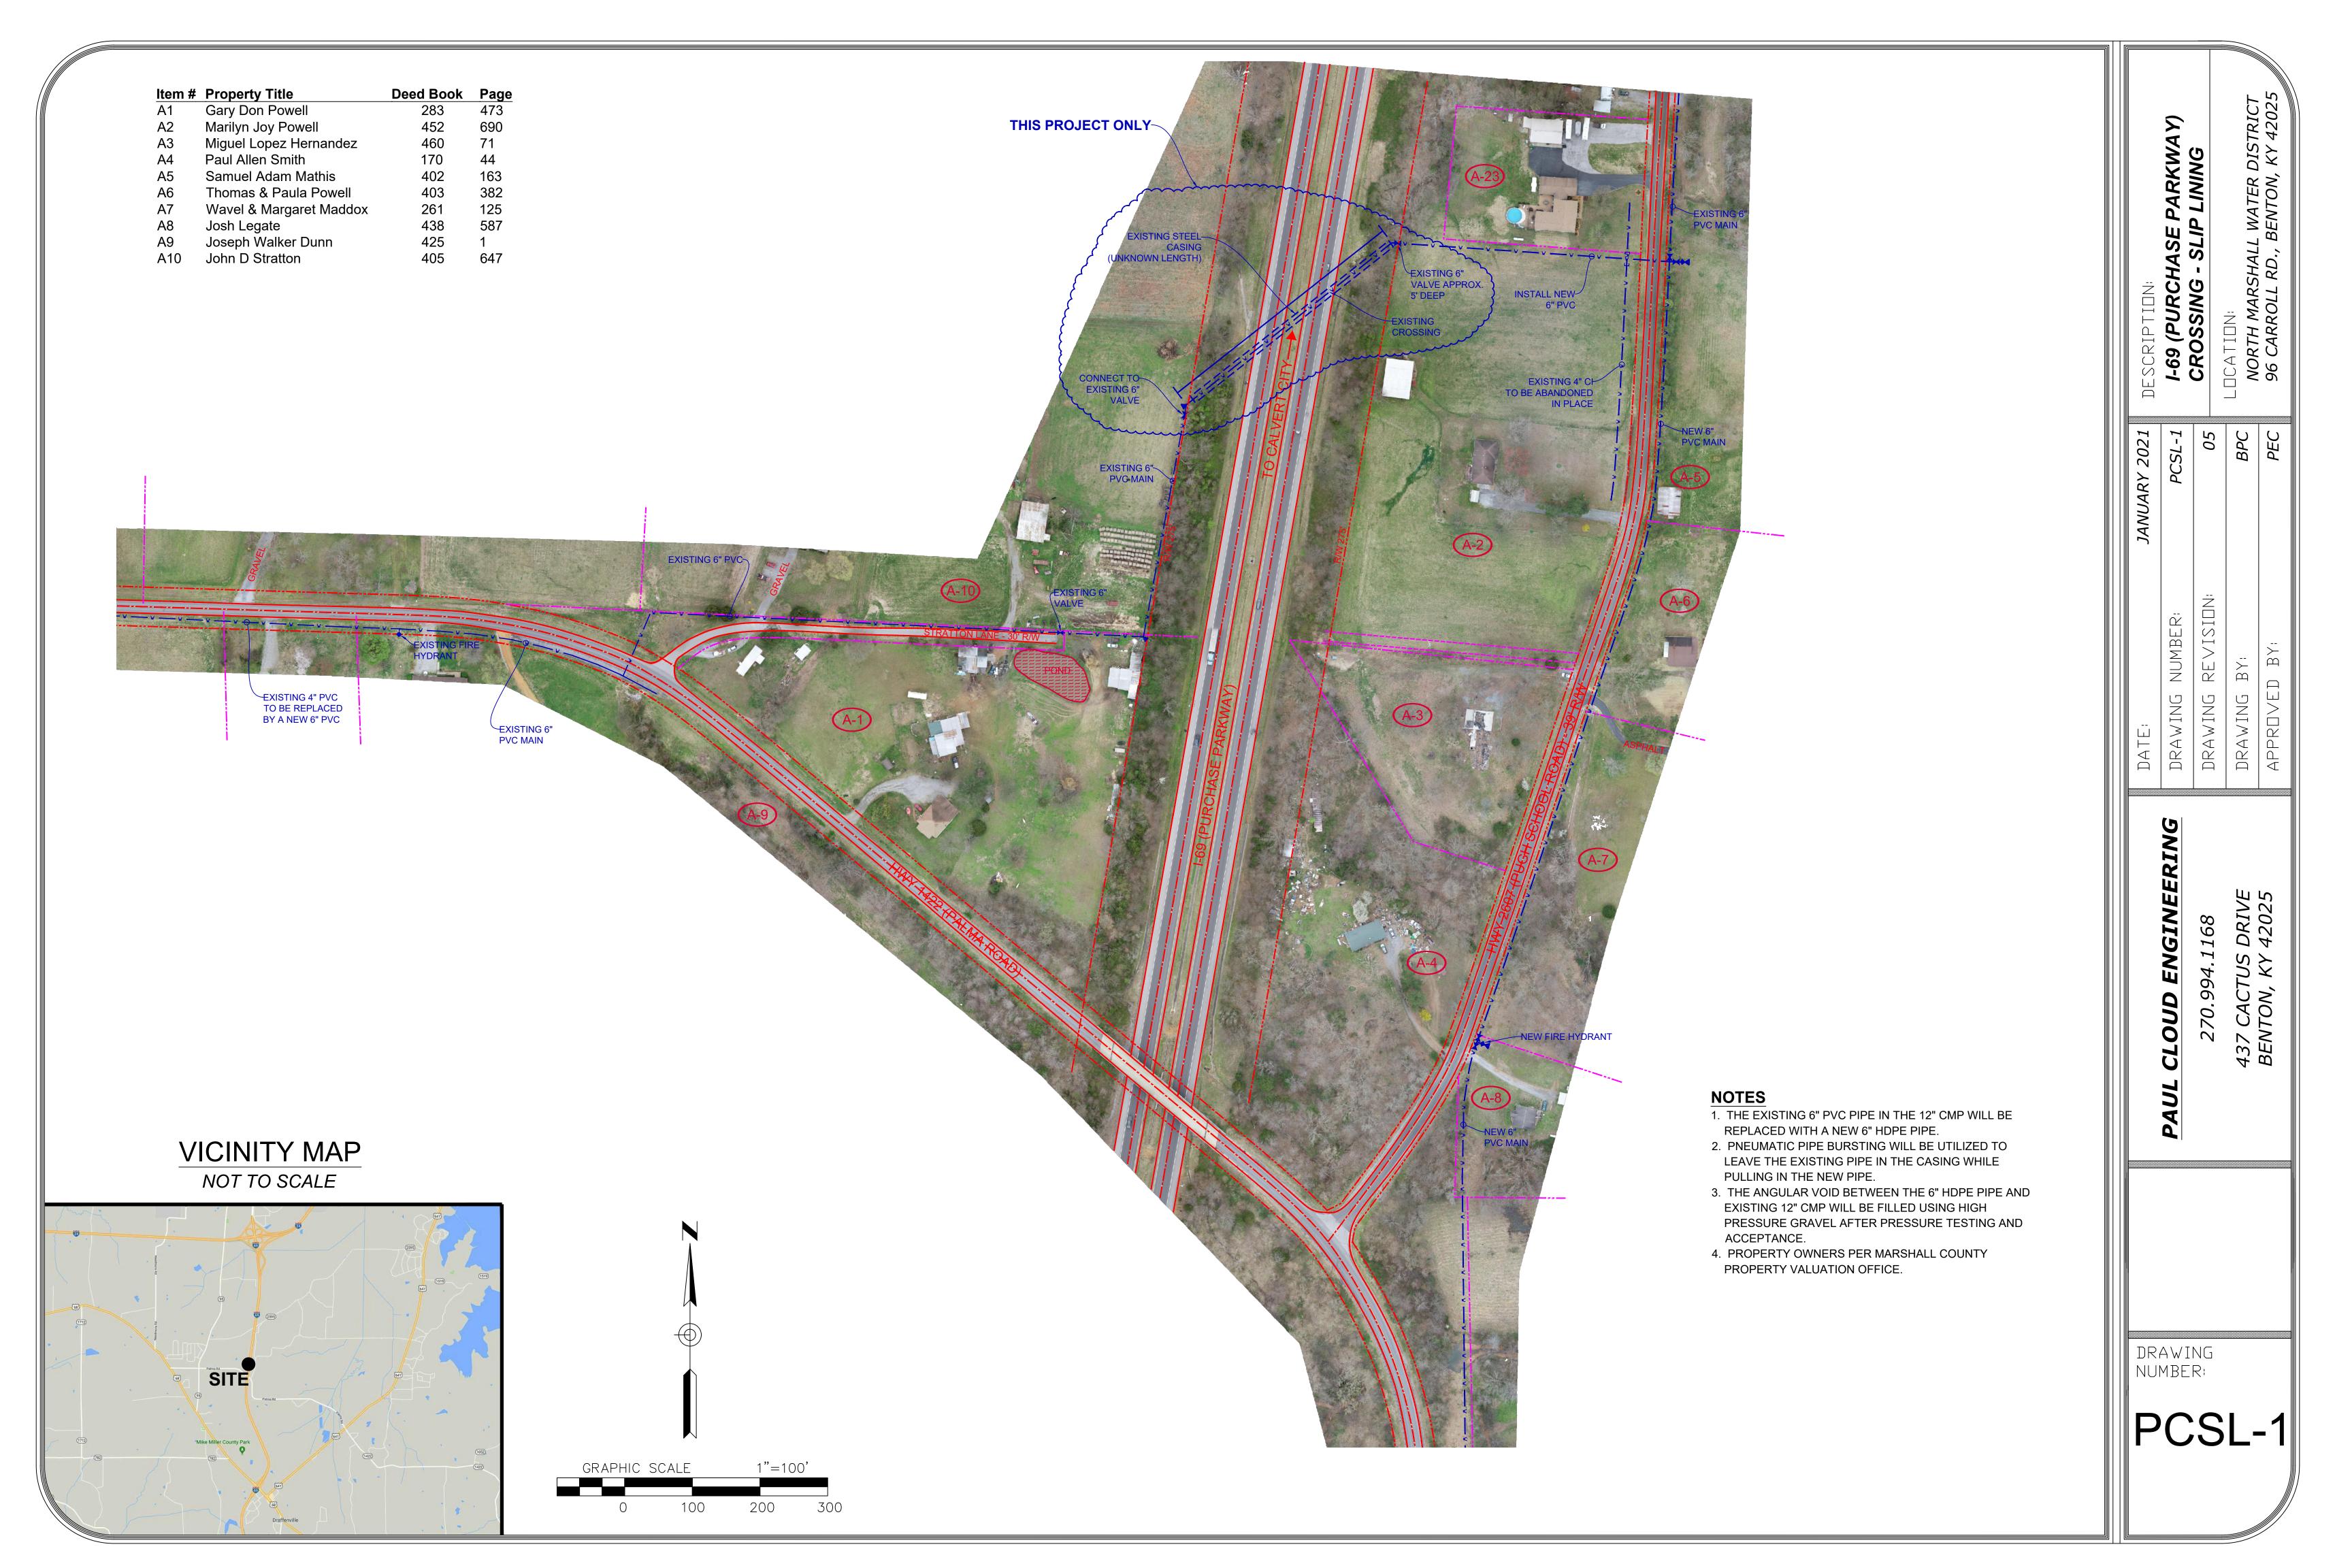

## North Marshall Water Parkway Crossing

Owner: North Marshall Water District - Benton, KY

Engineer: Paul Cloud Engineering - Benton, KY

Superintendent: Roger Colburn - Benton, KY

437 CACT BENTON,

TRENCH SECTION