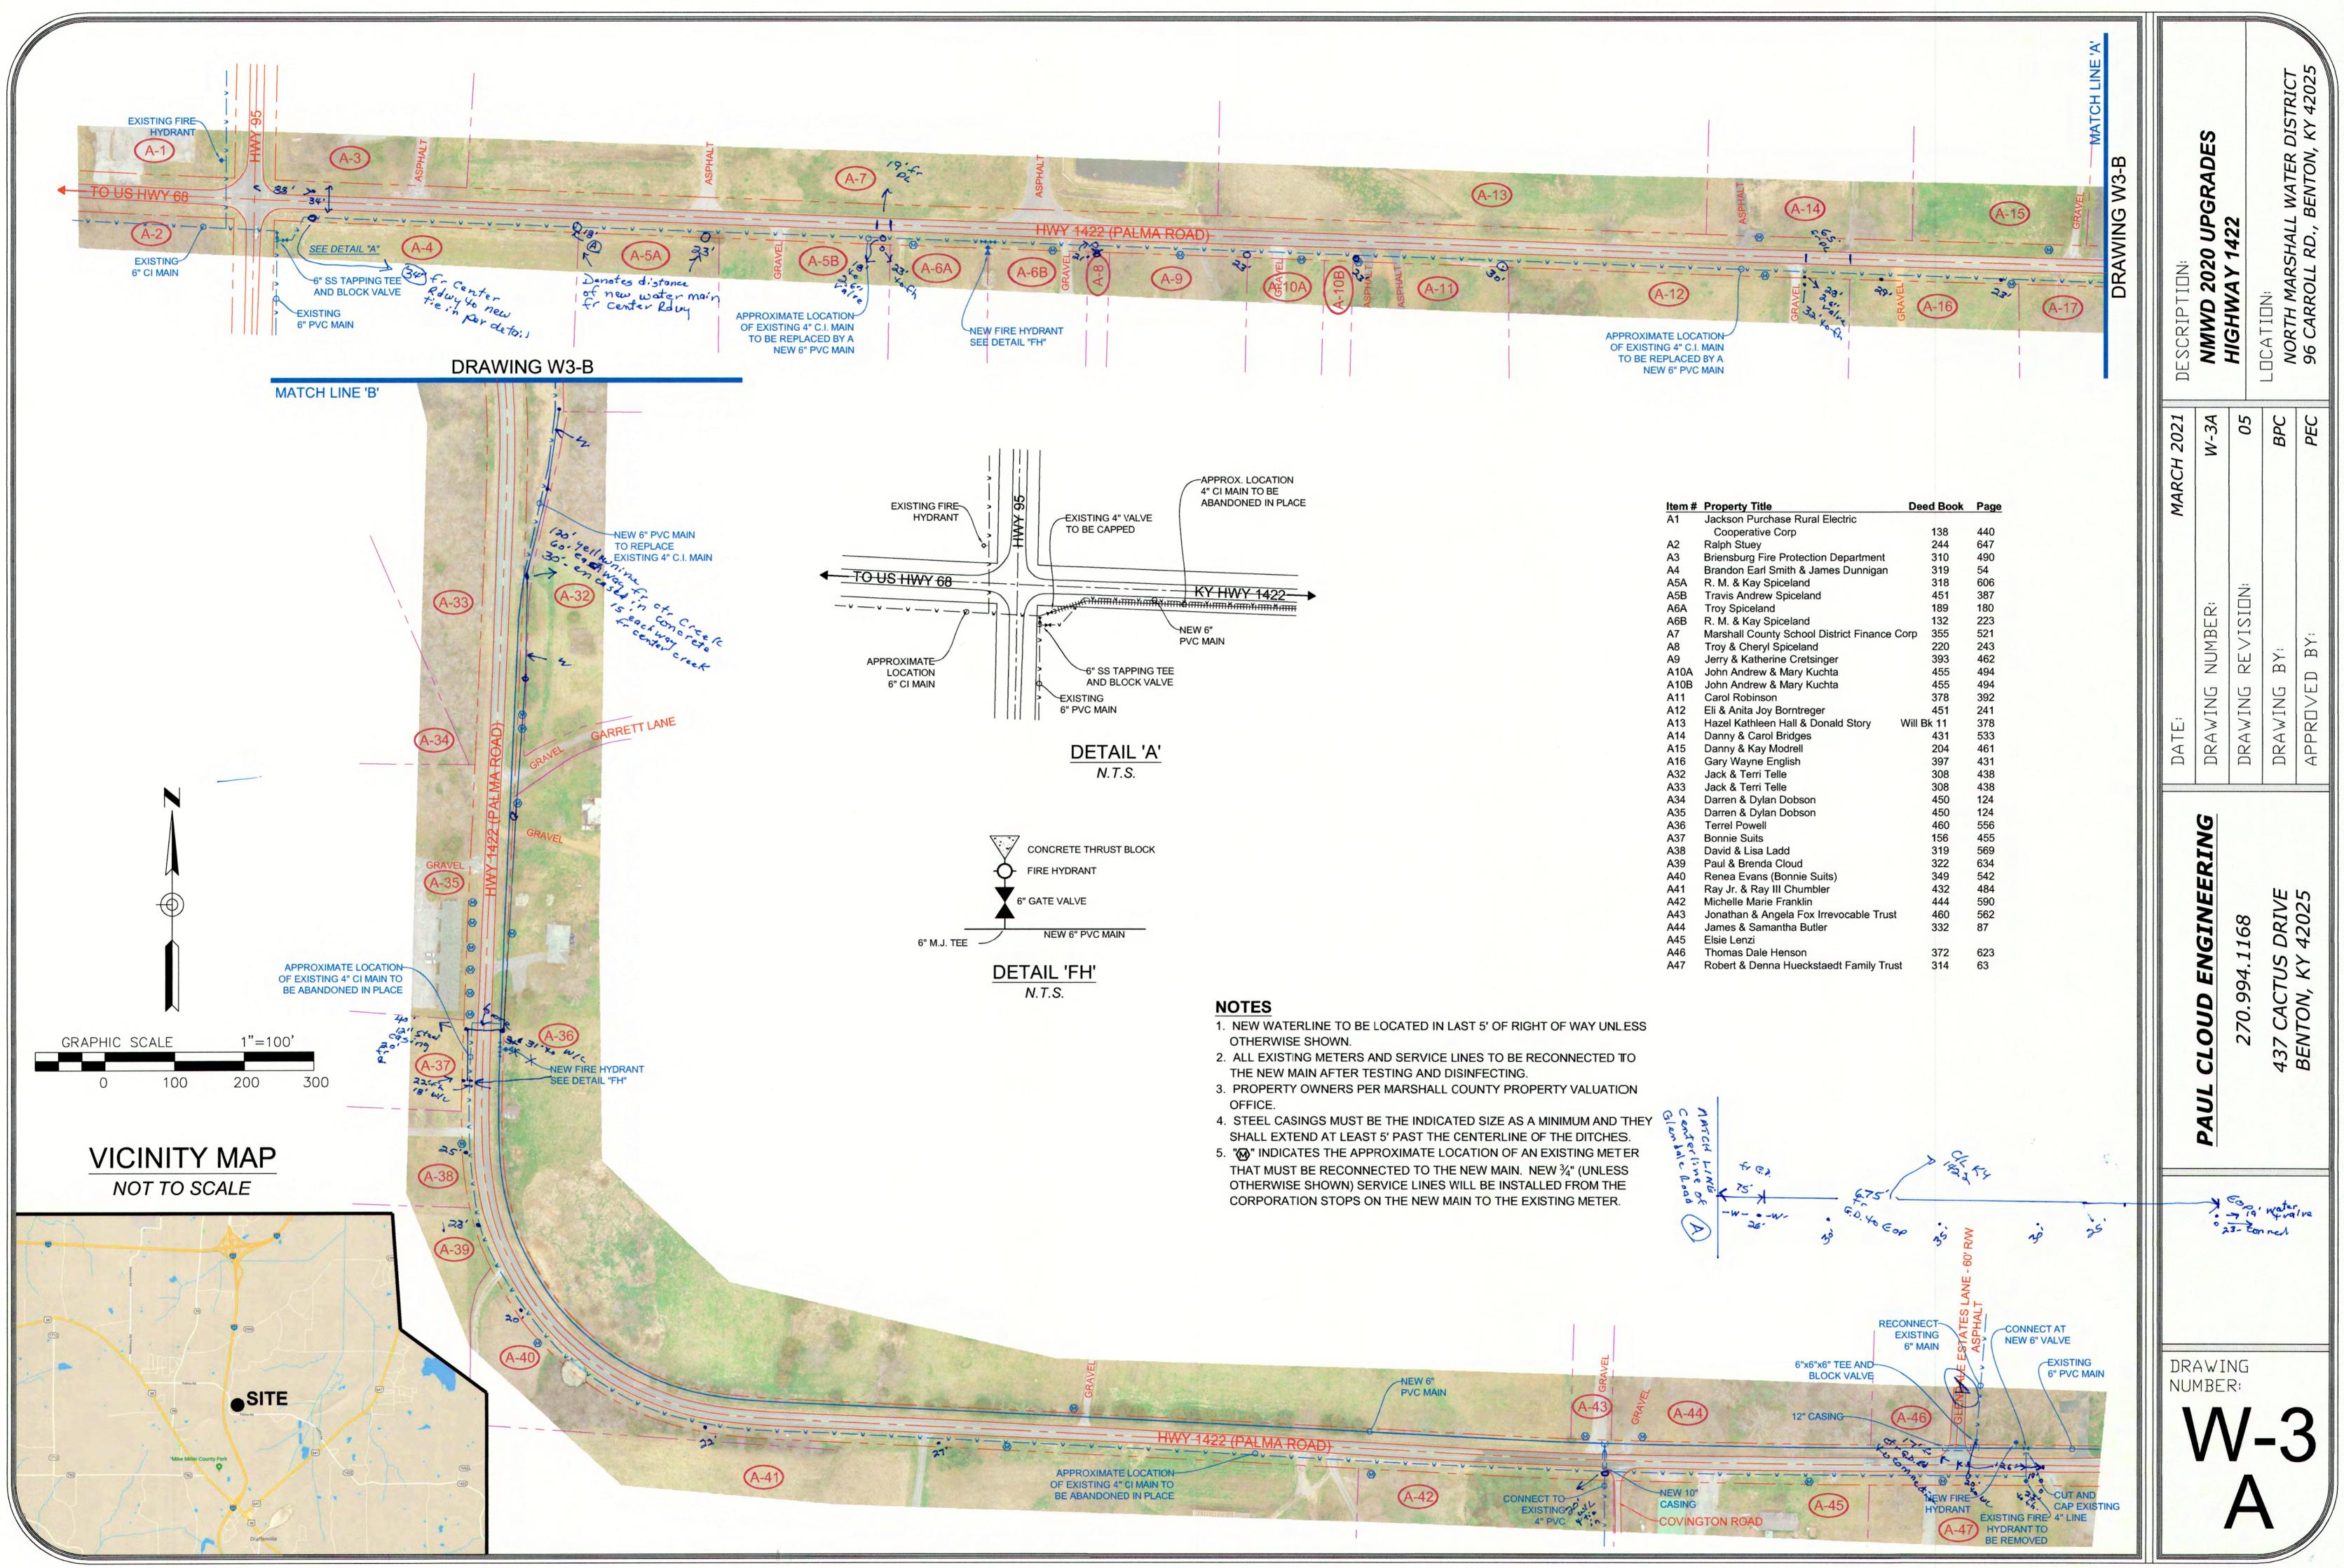

## NOTES

- 1. NEW WATERLINE TO BE LOCATED IN LAST 5' OF RIGHT OF WAY' UNLESS OTHERWISE SHOWN.
- 2. ALL EXISTING METERS AND SERVICE LINES TO BE RECONNECTED TO THE NEW MAIN AFTER TESTING AND DISINFECTING.
- 3. PROPERTY OWNERS PER MARSHALL COUNTY PROPERTY VALUATION OFFICE.
- 4. STEEL CASINGS MUST BE THE INDICATED SIZE AS A MINIMUM AND THEY SHALL EXTEND AT LEAST 5' PAST THE CENTERLINE OF THE DITCHES.
- 5. "M" INDICATES THE APPROXIMATE LOCATION OF AN EXISTING METER THAT MUST BE RECONNECTED TO THE NEW MAIN. NEW 3/4" (UNLESS OTHERWISE SHOWN) SERVICE LINES WILL BE INSTALLED FROM THE CORPORATION STOPS ON THE NEW MAIN TO THE EXISTING METER.
- 300