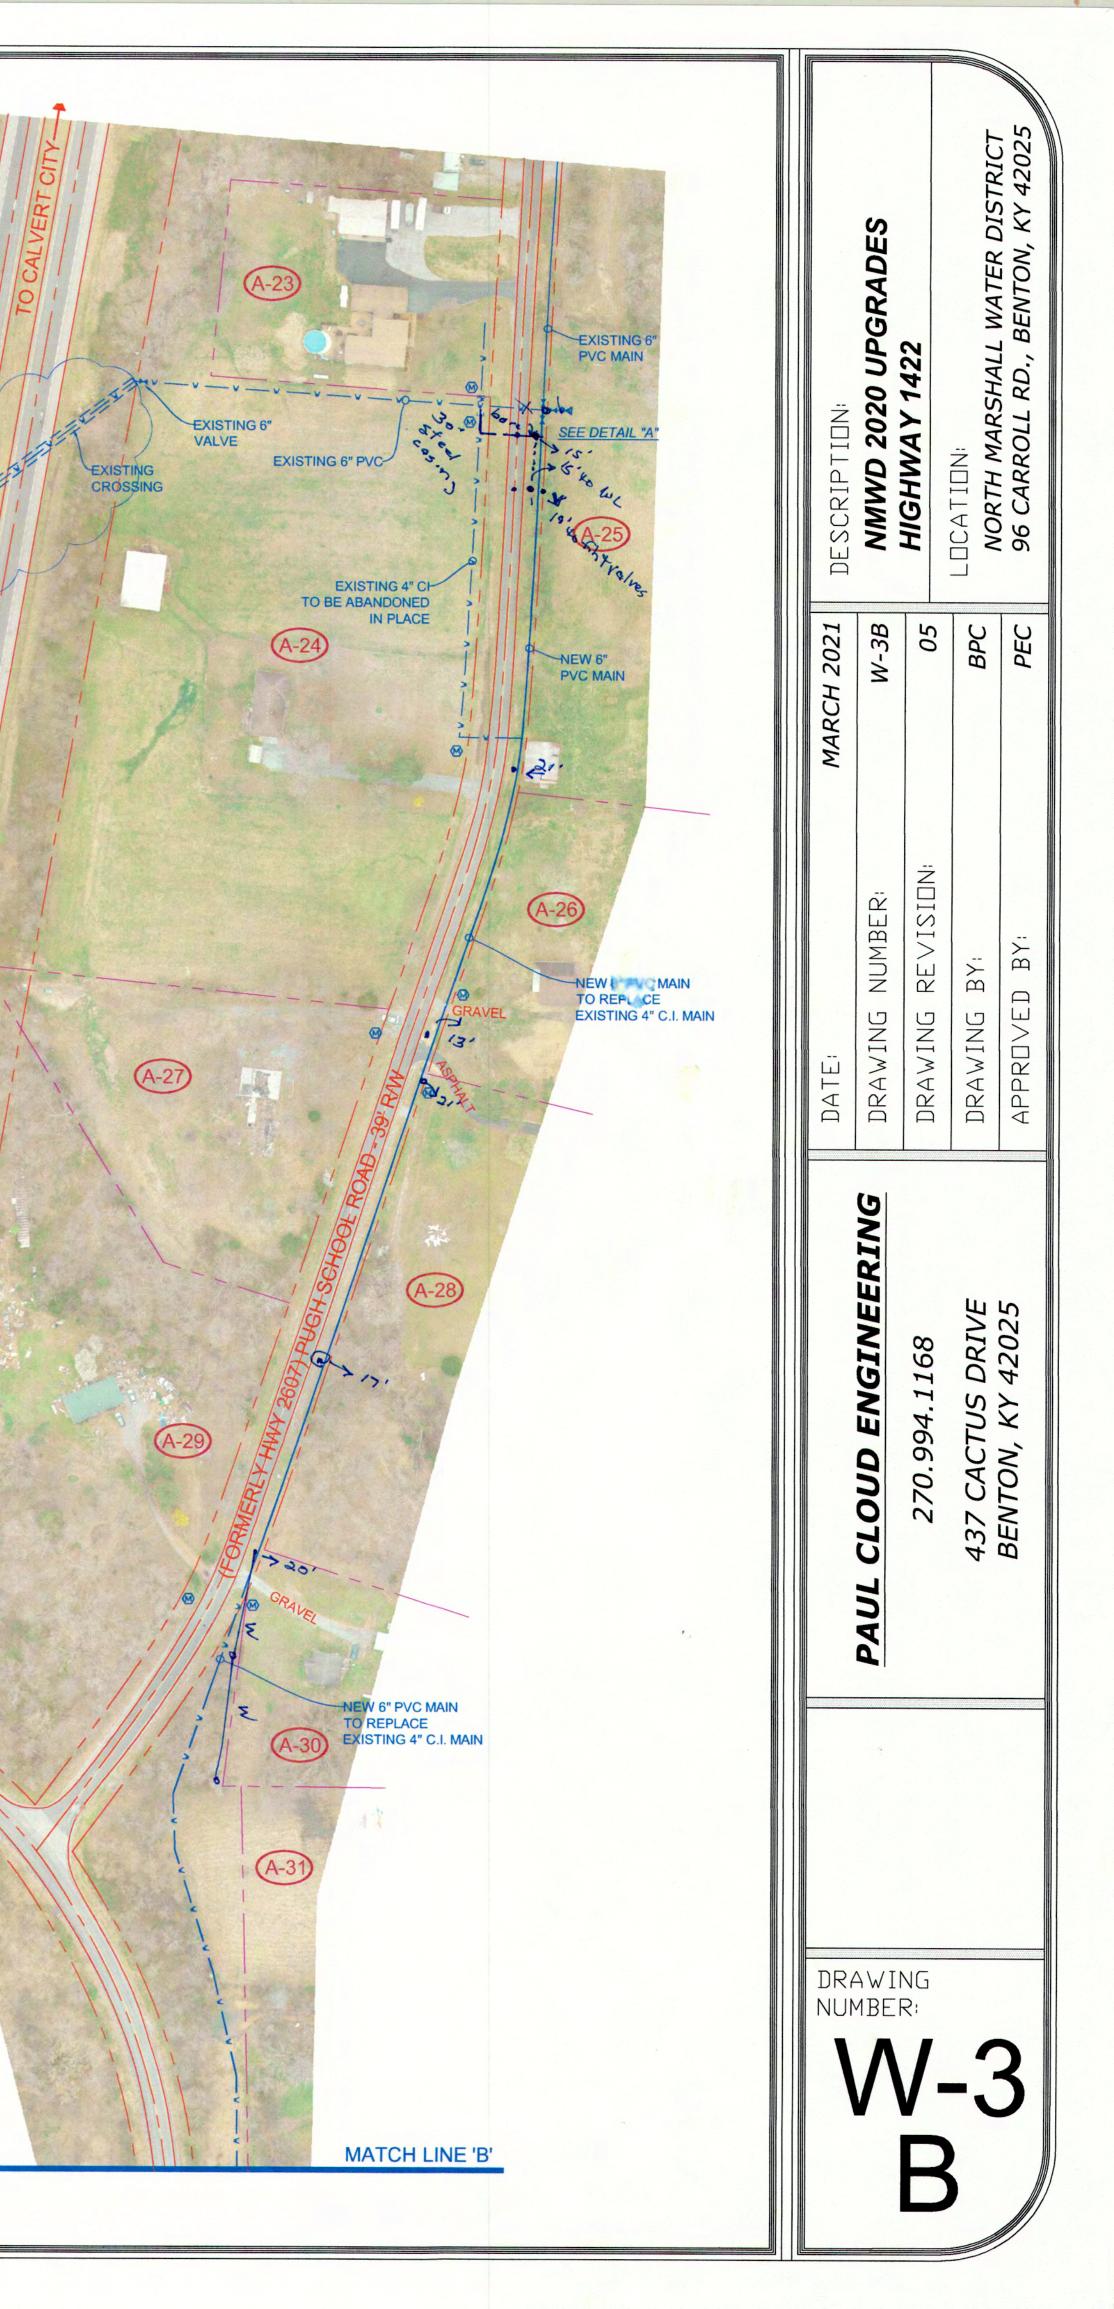

## NOTES

- 1. NEW WATERLINE TO BE LOCATED IN LAST 5' OF RIGHT OF WAY' UNLESS OTHERWISE SHOWN.
- 2. ALL EXISTING METERS AND SERVICE LINES TO BE RECONNECTED TO THE NEW MAIN AFTER TESTING AND DISINFECTING.
- 3. PROPERTY OWNERS PER MARSHALL COUNTY PROPERTY VALUATION OFFICE.
- 4. STEEL CASINGS MUST BE THE INDICATED SIZE AS A MINIMUM AND THEY SHALL EXTEND AT LEAST 5' PAST THE CENTERLINE OF THE DITCHES.
- 5. "M" INDICATES THE APPROXIMATE LOCATION OF AN EXISTING METER THAT MUST BE RECONNECTED TO THE NEW MAIN. NEW 3/4" (UNLESS OTHERWISE SHOWN) SERVICE LINES WILL BE INSTALLED FROM THE CORPORATION STOPS ON THE NEW MAIN TO THE EXISTING METER.
- 300