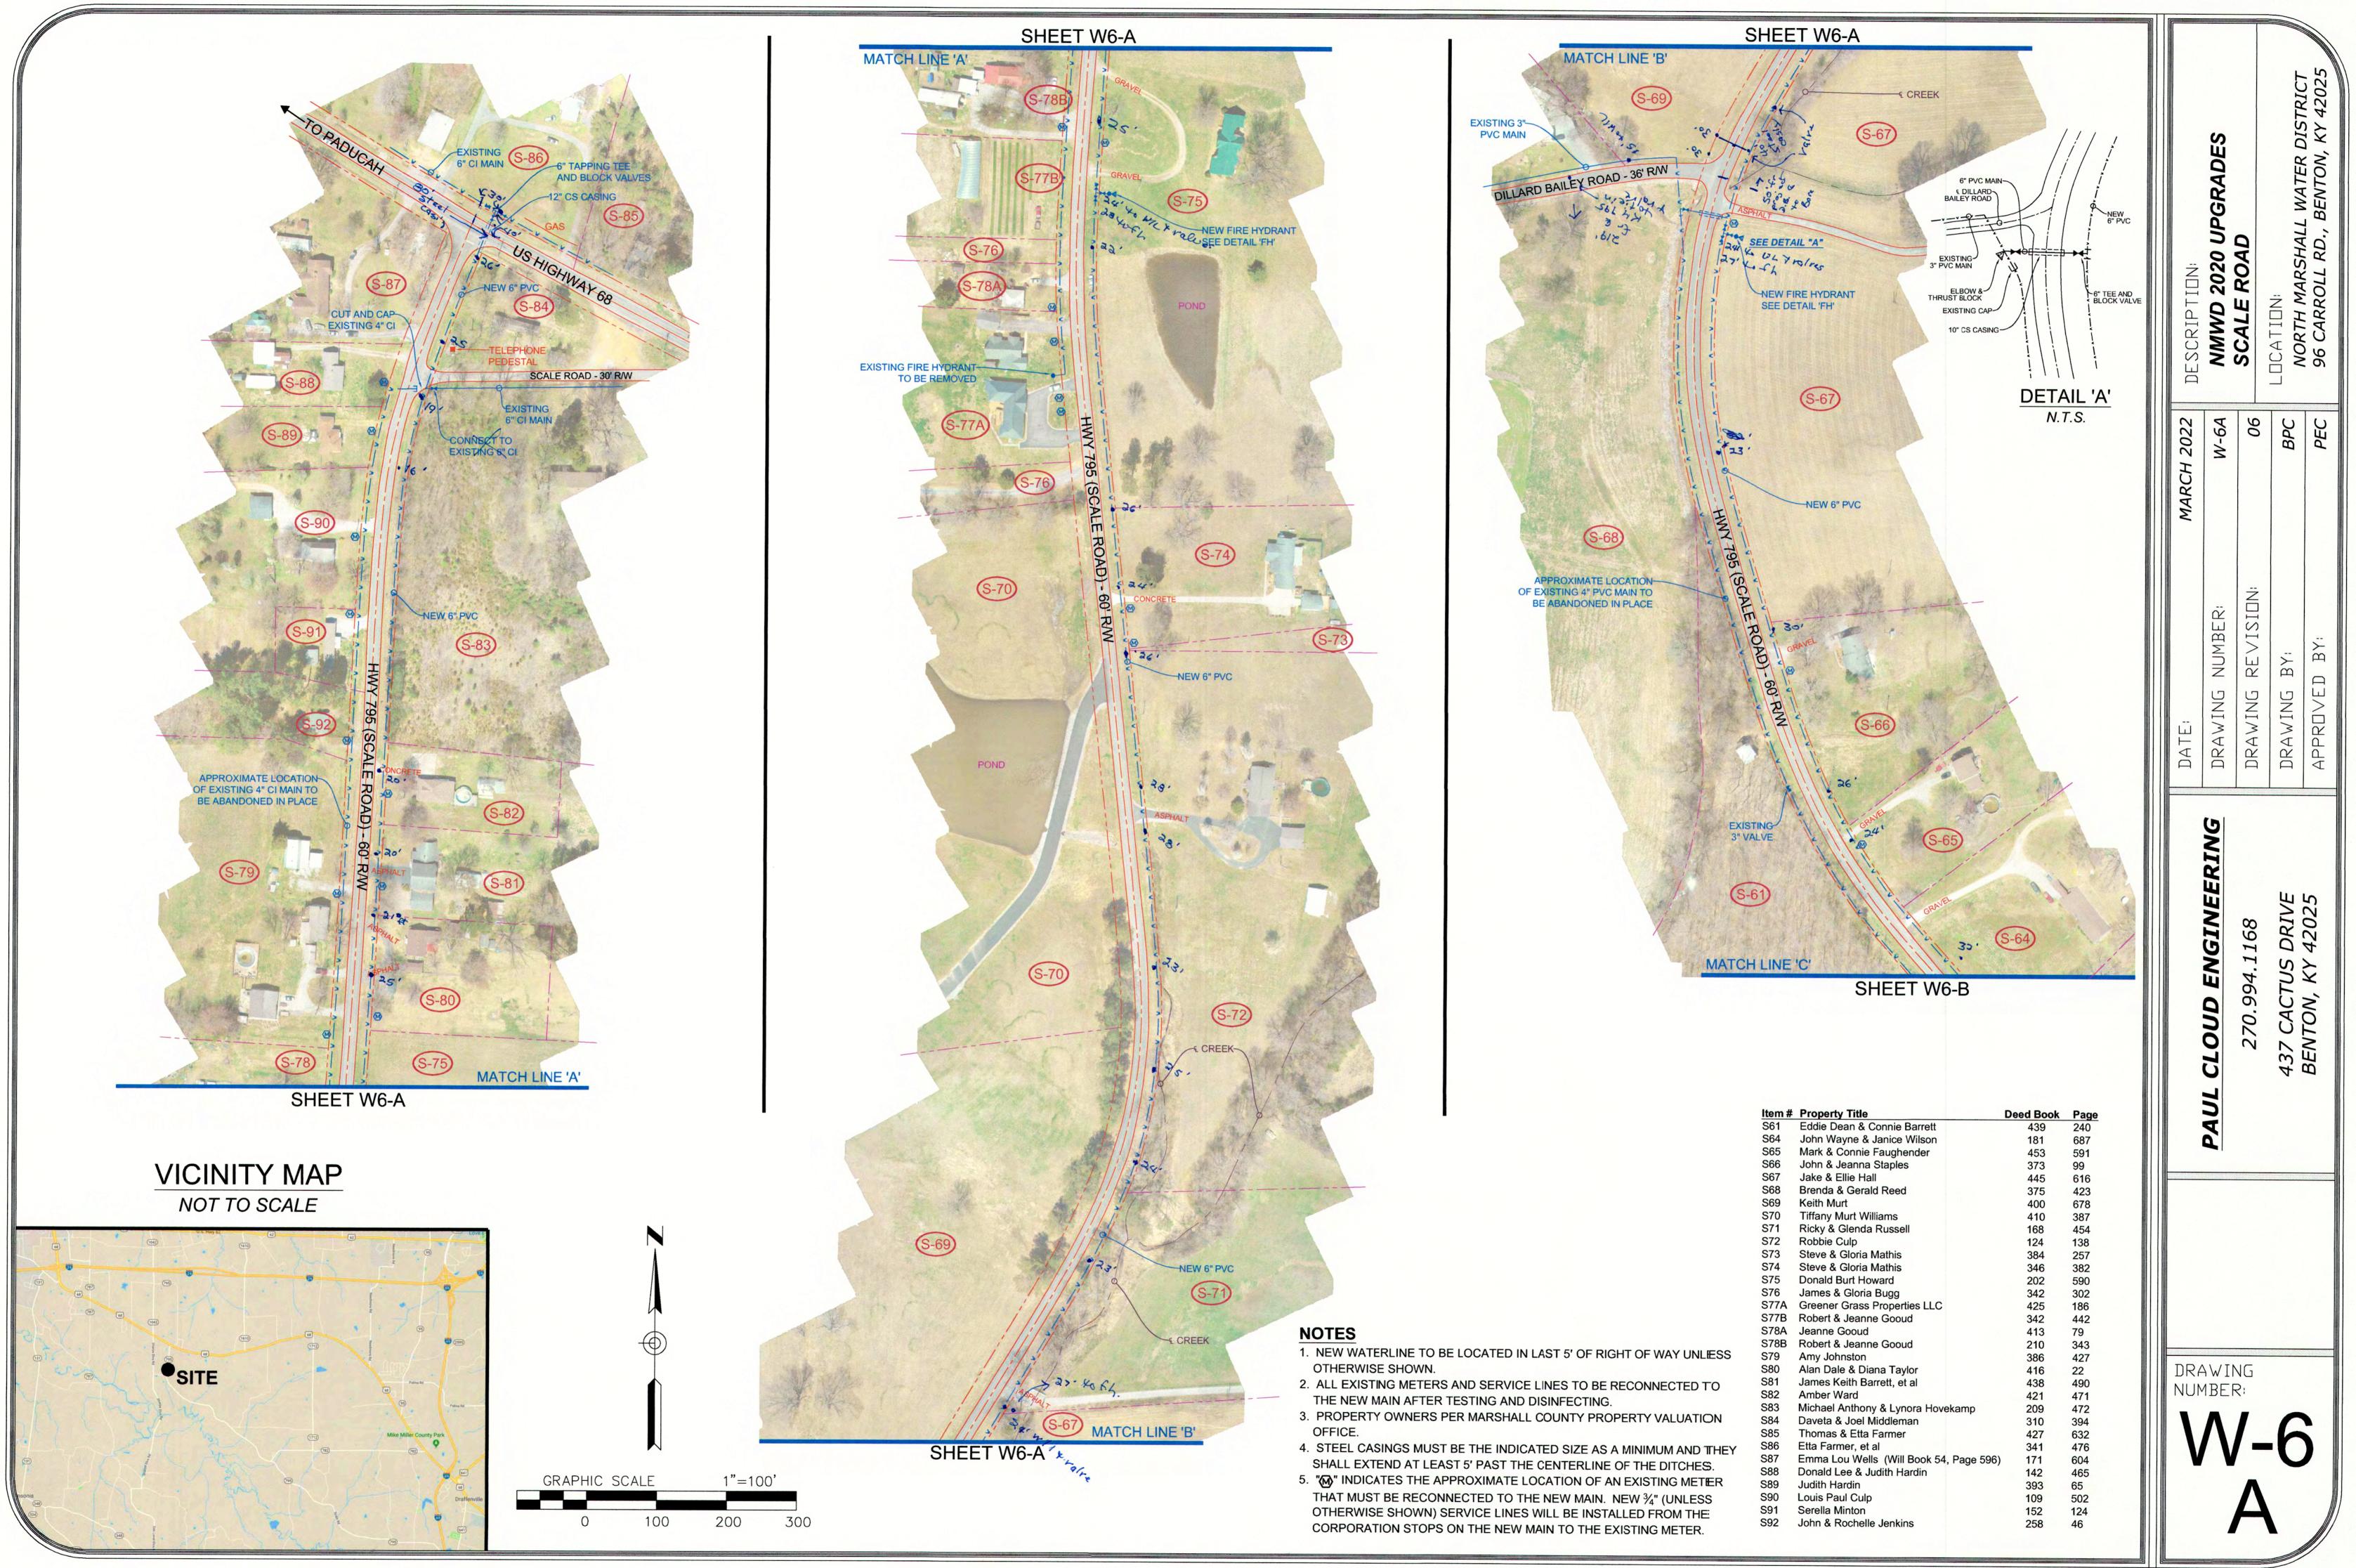

## NOTES

- 1. NEW WATERLINE TO BE LOCATED IN LAST 5' OF RIGHT OF WAY' UNLESS OTHERWISE SHOWN.
- 2. ALL EXISTING METERS AND SERVICE LINES TO BE RECONNECTED TO THE NEW MAIN AFTER TESTING AND DISINFECTING.
- 3. PROPERTY OWNERS PER MARSHALL COUNTY PROPERTY VALUATION OFFICE.
- 4. STEEL CASINGS MUST BE THE INDICATED SIZE AS A MINIMUM AND THEY SHALL EXTEND AT LEAST 5' PAST THE CENTERLINE OF THE DITCHES.
- 5. "M" INDICATES THE APPROXIMATE LOCATION OF AN EXISTING METER THAT MUST BE RECONNECTED TO THE NEW MAIN. NEW 3/4" (UNLESS OTHERWISE SHOWN) SERVICE LINES WILL BE INSTALLED FROM THE CORPORATION STOPS ON THE NEW MAIN TO THE EXISTING METER.
- 300