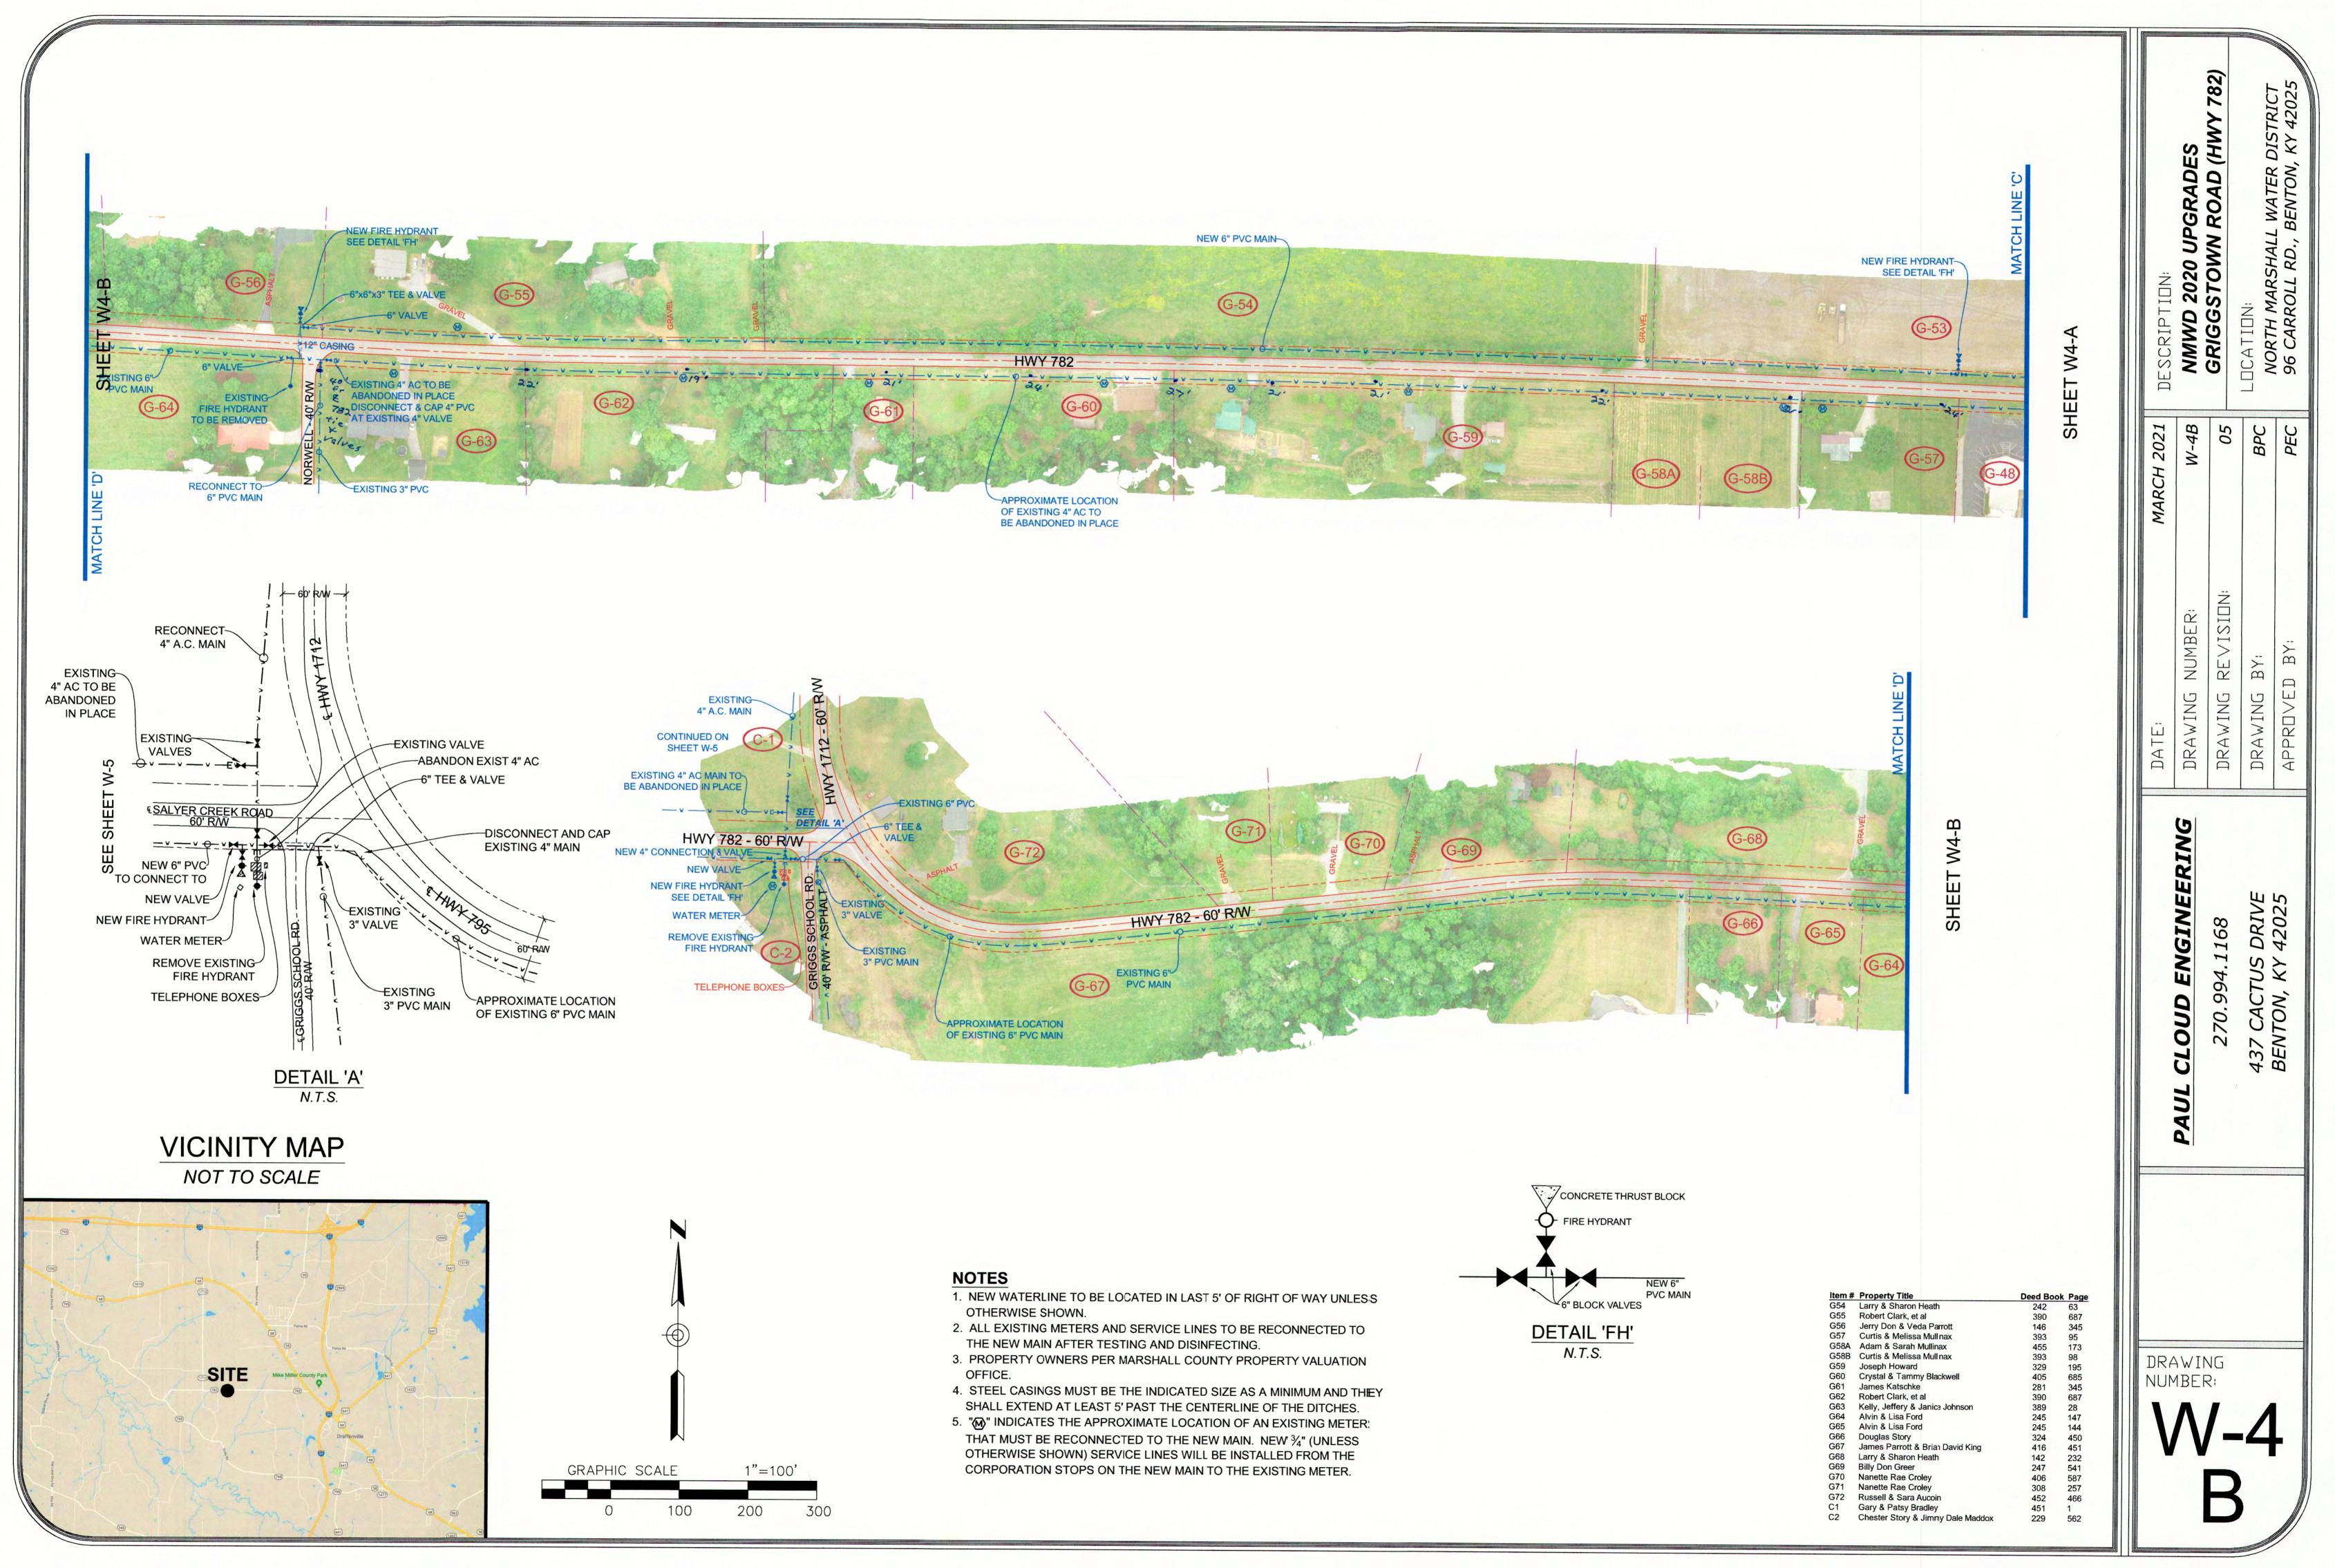

## NOTES

- 1. NEW WATERLINE TO BE LOCATED IN LAST 5' OF RIGHT OF WAY' UNLESS OTHERWISE SHOWN.
- 2. ALL EXISTING METERS AND SERVICE LINES TO BE RECONNECTED TO THE NEW MAIN AFTER TESTING AND DISINFECTING.
- 3. PROPERTY OWNERS PER MARSHALL COUNTY PROPERTY VALUATION OFFICE.
- 4. STEEL CASINGS MUST BE THE INDICATED SIZE AS A MINIMUM AND THEY SHALL EXTEND AT LEAST 5' PAST THE CENTERLINE OF THE DITCHES.
- 5. "M" INDICATES THE APPROXIMATE LOCATION OF AN EXISTING METER THAT MUST BE RECONNECTED TO THE NEW MAIN. NEW 3/4" (UNLESS OTHERWISE SHOWN) SERVICE LINES WILL BE INSTALLED FROM THE CORPORATION STOPS ON THE NEW MAIN TO THE EXISTING METER.
- 300