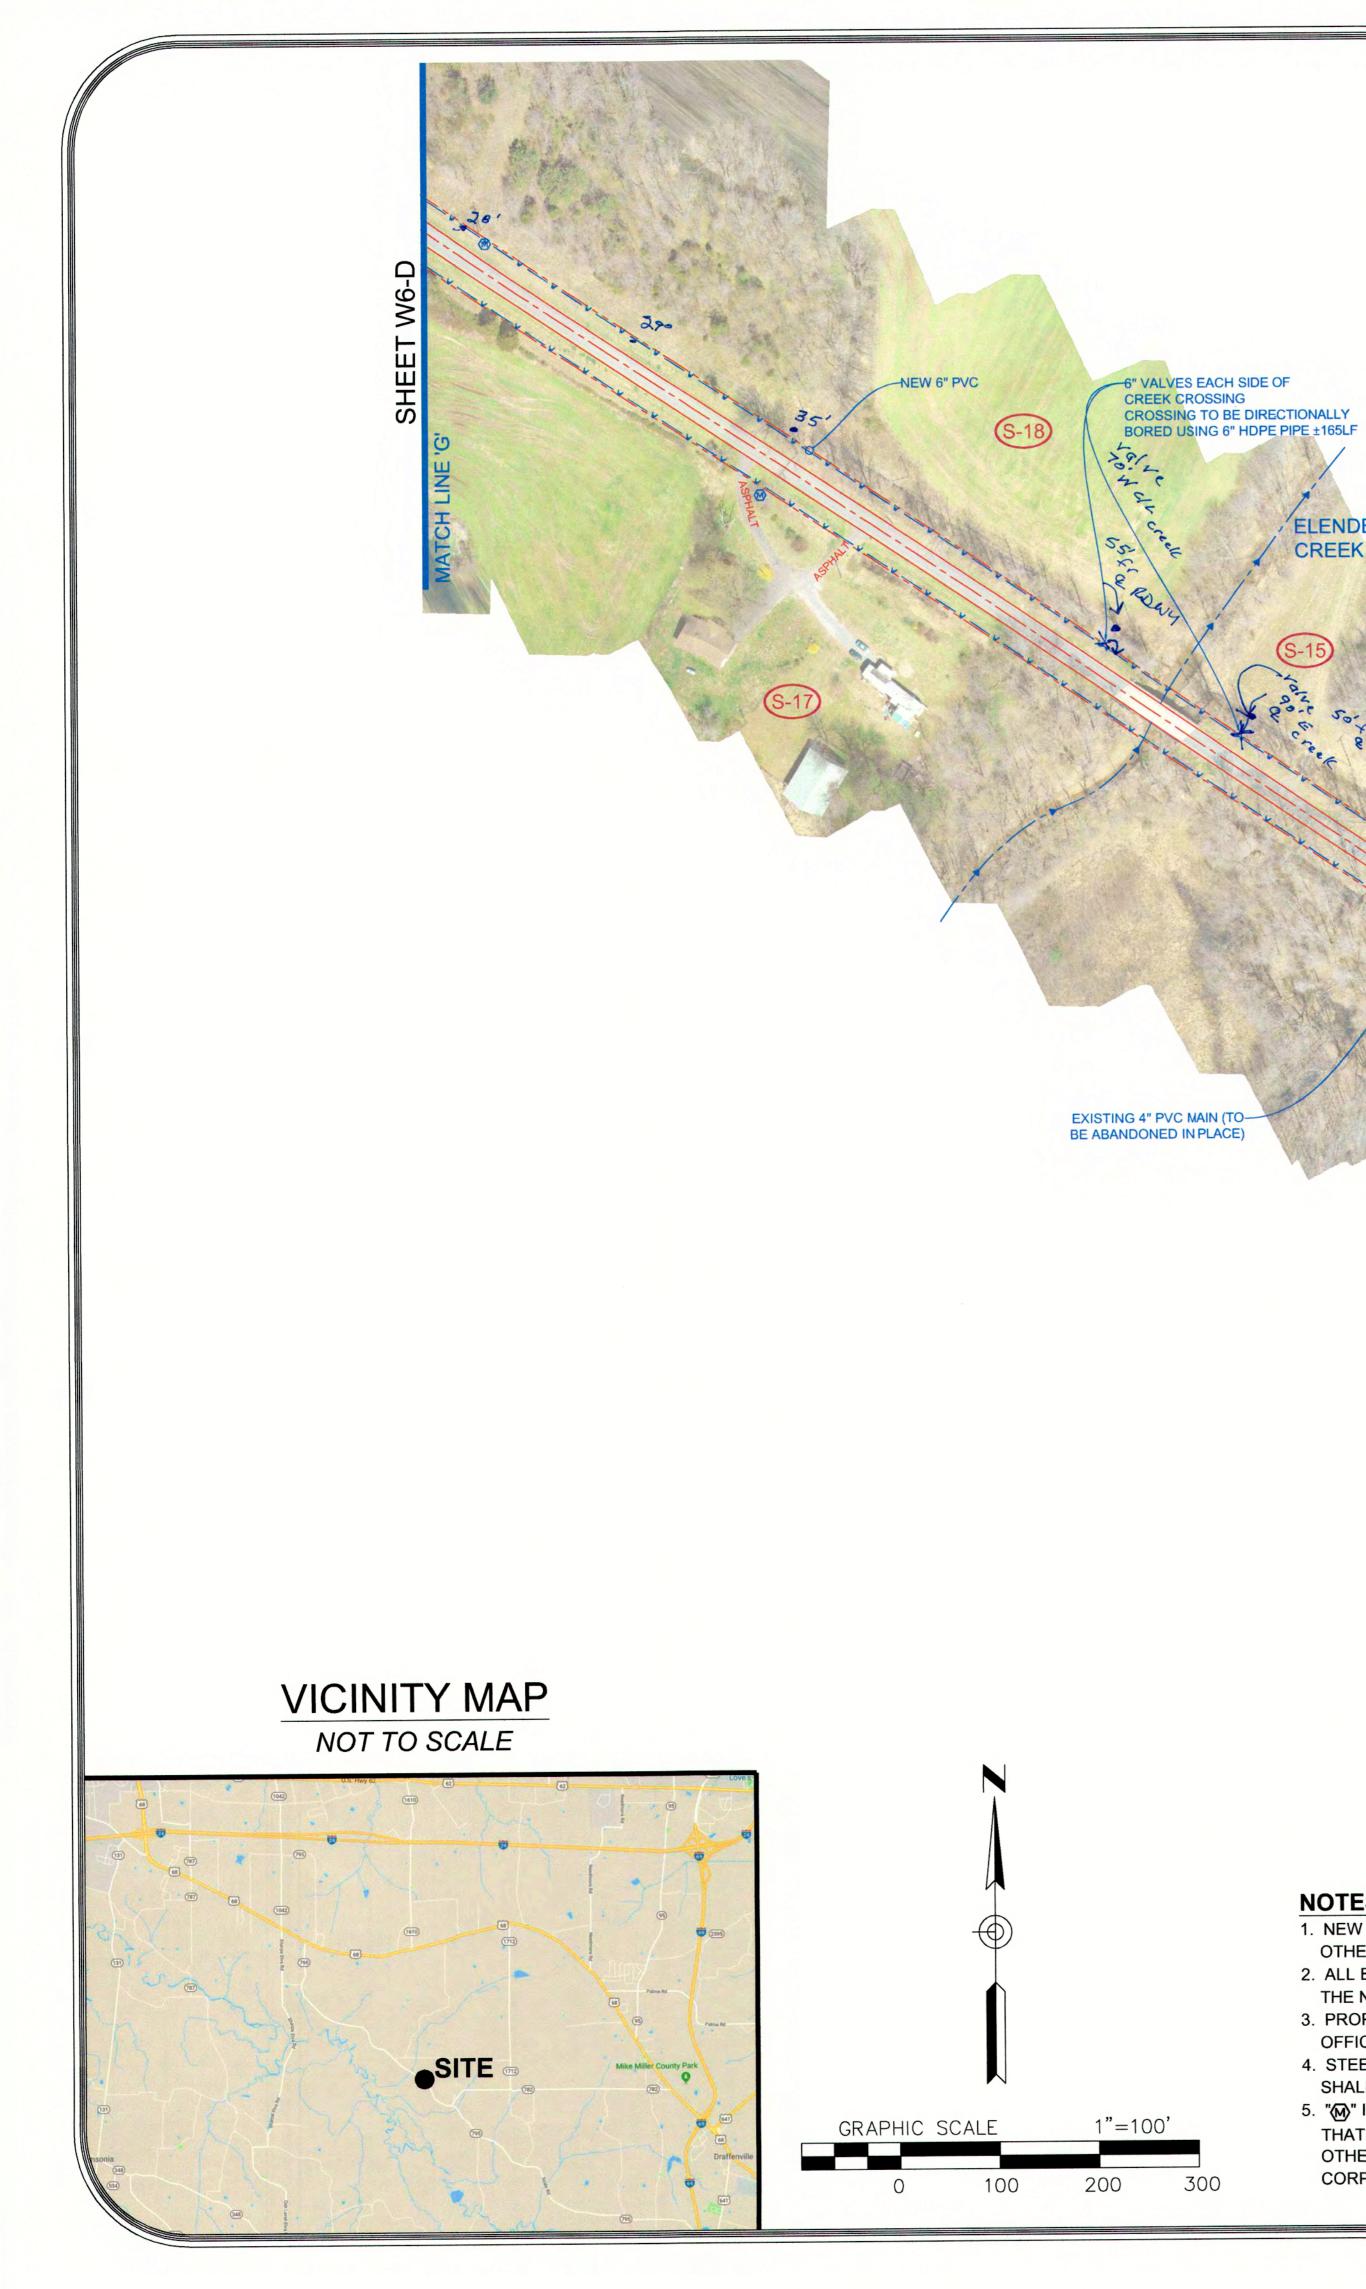

berly Brooks & Brandi Lea Stamp   | er 445    | 605  |
| S29    | Wesley & Rebecca Davenport           | 460       | 386  |
| S30    | Susan R. McCain                      | 443       | 536  |
| S31    | Susan R. McCain                      | 443       | 536  |
| S32    | Susan R. McCain                      | 396       | 480  |
| S33    | Susan R. McCain                      | 396       | 480  |
|        |                                      |           |      |

NORTH MARSHALL WATER DISTRICT 96 CARROLL RD., BENTON, KY 42025 SCALE ROAD DCA. ш  $\square$ 2022 W-6D BPC 00 PEC MARCH REVISION NUMBER р BΥ VED DRAWING DRAWING DRAWING APPRD DATE 0 IN R 11 DRIVE 42025 GIN 168 リト 5 6 70. 0 2 0 437 BEN N U 4 0

(S-17)

EXISTING 4" PVC MAIN

6"x6"x4" TEE AND BLOCK VALVE

뿌 S

> DRAWING NUMBER: -6



NEW 6" PVC TO REPLACE-EXISTING 4" AC MAIN (TO BE ABANDONED IN PLACE)

-12" CASING

HWY 795 (SCALE ROAD)-60'RA

(S-12)

NEW 6" PVC

(S-11)

### NOTES

ELENDER

CREEK

- 1. NEW WATERLINE TO BE LOCATED IN LAST 5' OF RIGHT OF WAY UNLESS OTHERWISE SHOWN.
- 2. ALL EXISTING METERS AND SERVICE LINES TO BE RECONNECTED TO
- THE NEW MAIN AFTER TESTING AND DISINFECTING.
- 3. PROPERTY OWNERS PER MARSHALL COUNTY PROPERTY VALUATION OFFICE.
- 4. STEEL CASINGS MUST BE THE INDICATED SIZE AS A MINIMUM AND THEY SHALL EXTEND AT LEAST 5' PAST THE CENTERLINE OF THE DITCHES.
- 5. "
  "INDICATES THE APPROXIMATE LOCATION OF AN EXISTING METER THAT MUST BE RECONNECTED TO THE NEW MAIN. NEW 3/4" (UNLESS OTHERWISE SHOWN) SERVICE LINES WILL BE INSTALLED FROM THE CORPORATION STOPS ON THE NEW MAIN TO THE EXISTING METER.