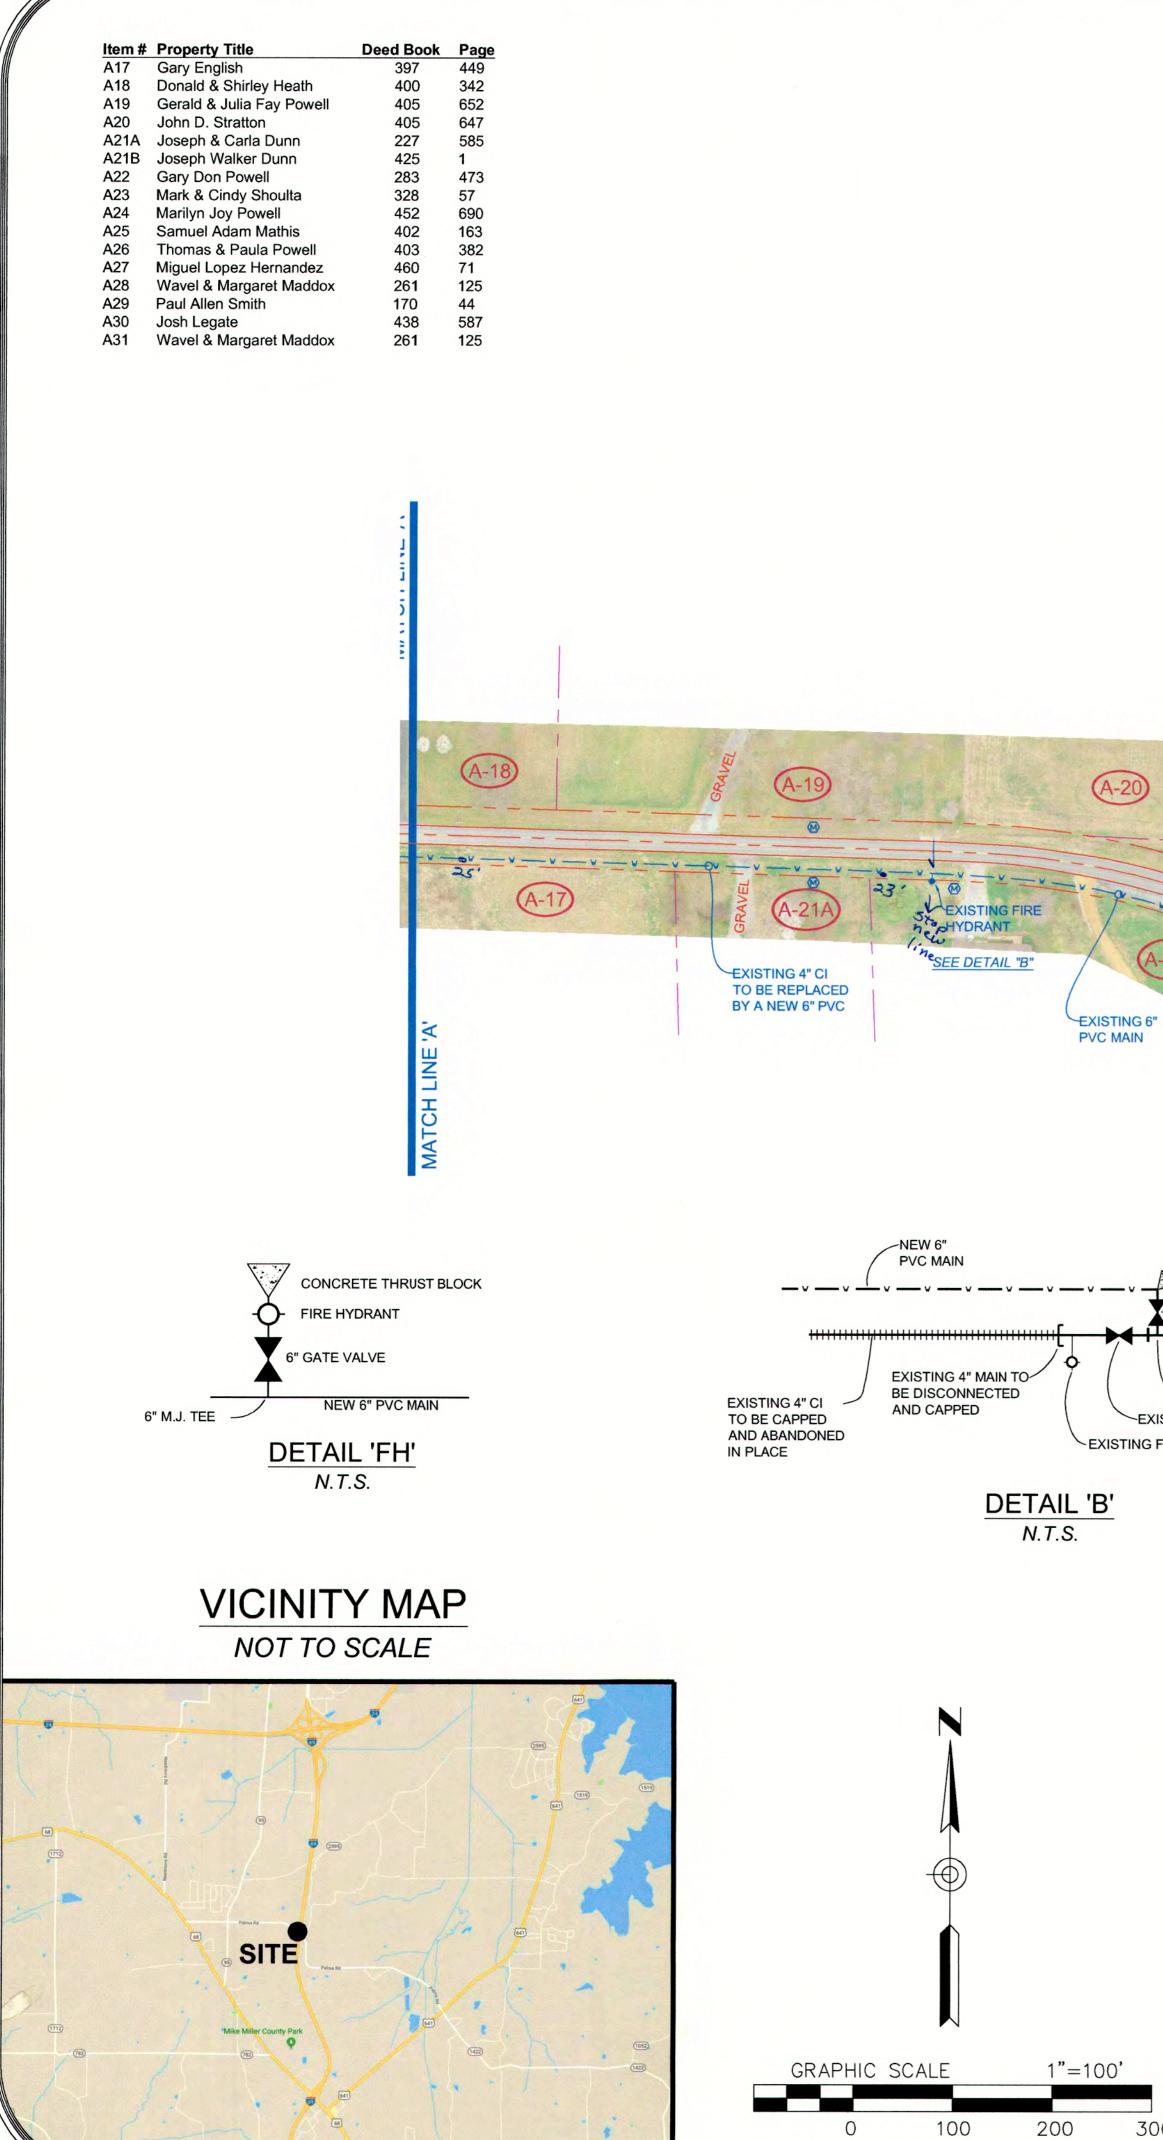

## NOTES

- 1. NEW WATERLINE TO BE LOCATED IN LAST 5' OF RIGHT OF WAY' UNLESS OTHERWISE SHOWN.
- 2. ALL EXISTING METERS AND SERVICE LINES TO BE RECONNECTED TO THE NEW MAIN AFTER TESTING AND DISINFECTING.
- 3. PROPERTY OWNERS PER MARSHALL COUNTY PROPERTY VALUATION OFFICE.
- 4. STEEL CASINGS MUST BE THE INDICATED SIZE AS A MINIMUM AND THEY SHALL EXTEND AT LEAST 5' PAST THE CENTERLINE OF THE DITCHES.
- 5. "M" INDICATES THE APPROXIMATE LOCATION OF AN EXISTING METER THAT MUST BE RECONNECTED TO THE NEW MAIN. NEW 3/4" (UNLESS OTHERWISE SHOWN) SERVICE LINES WILL BE INSTALLED FROM THE CORPORATION STOPS ON THE NEW MAIN TO THE EXISTING METER.
- 300