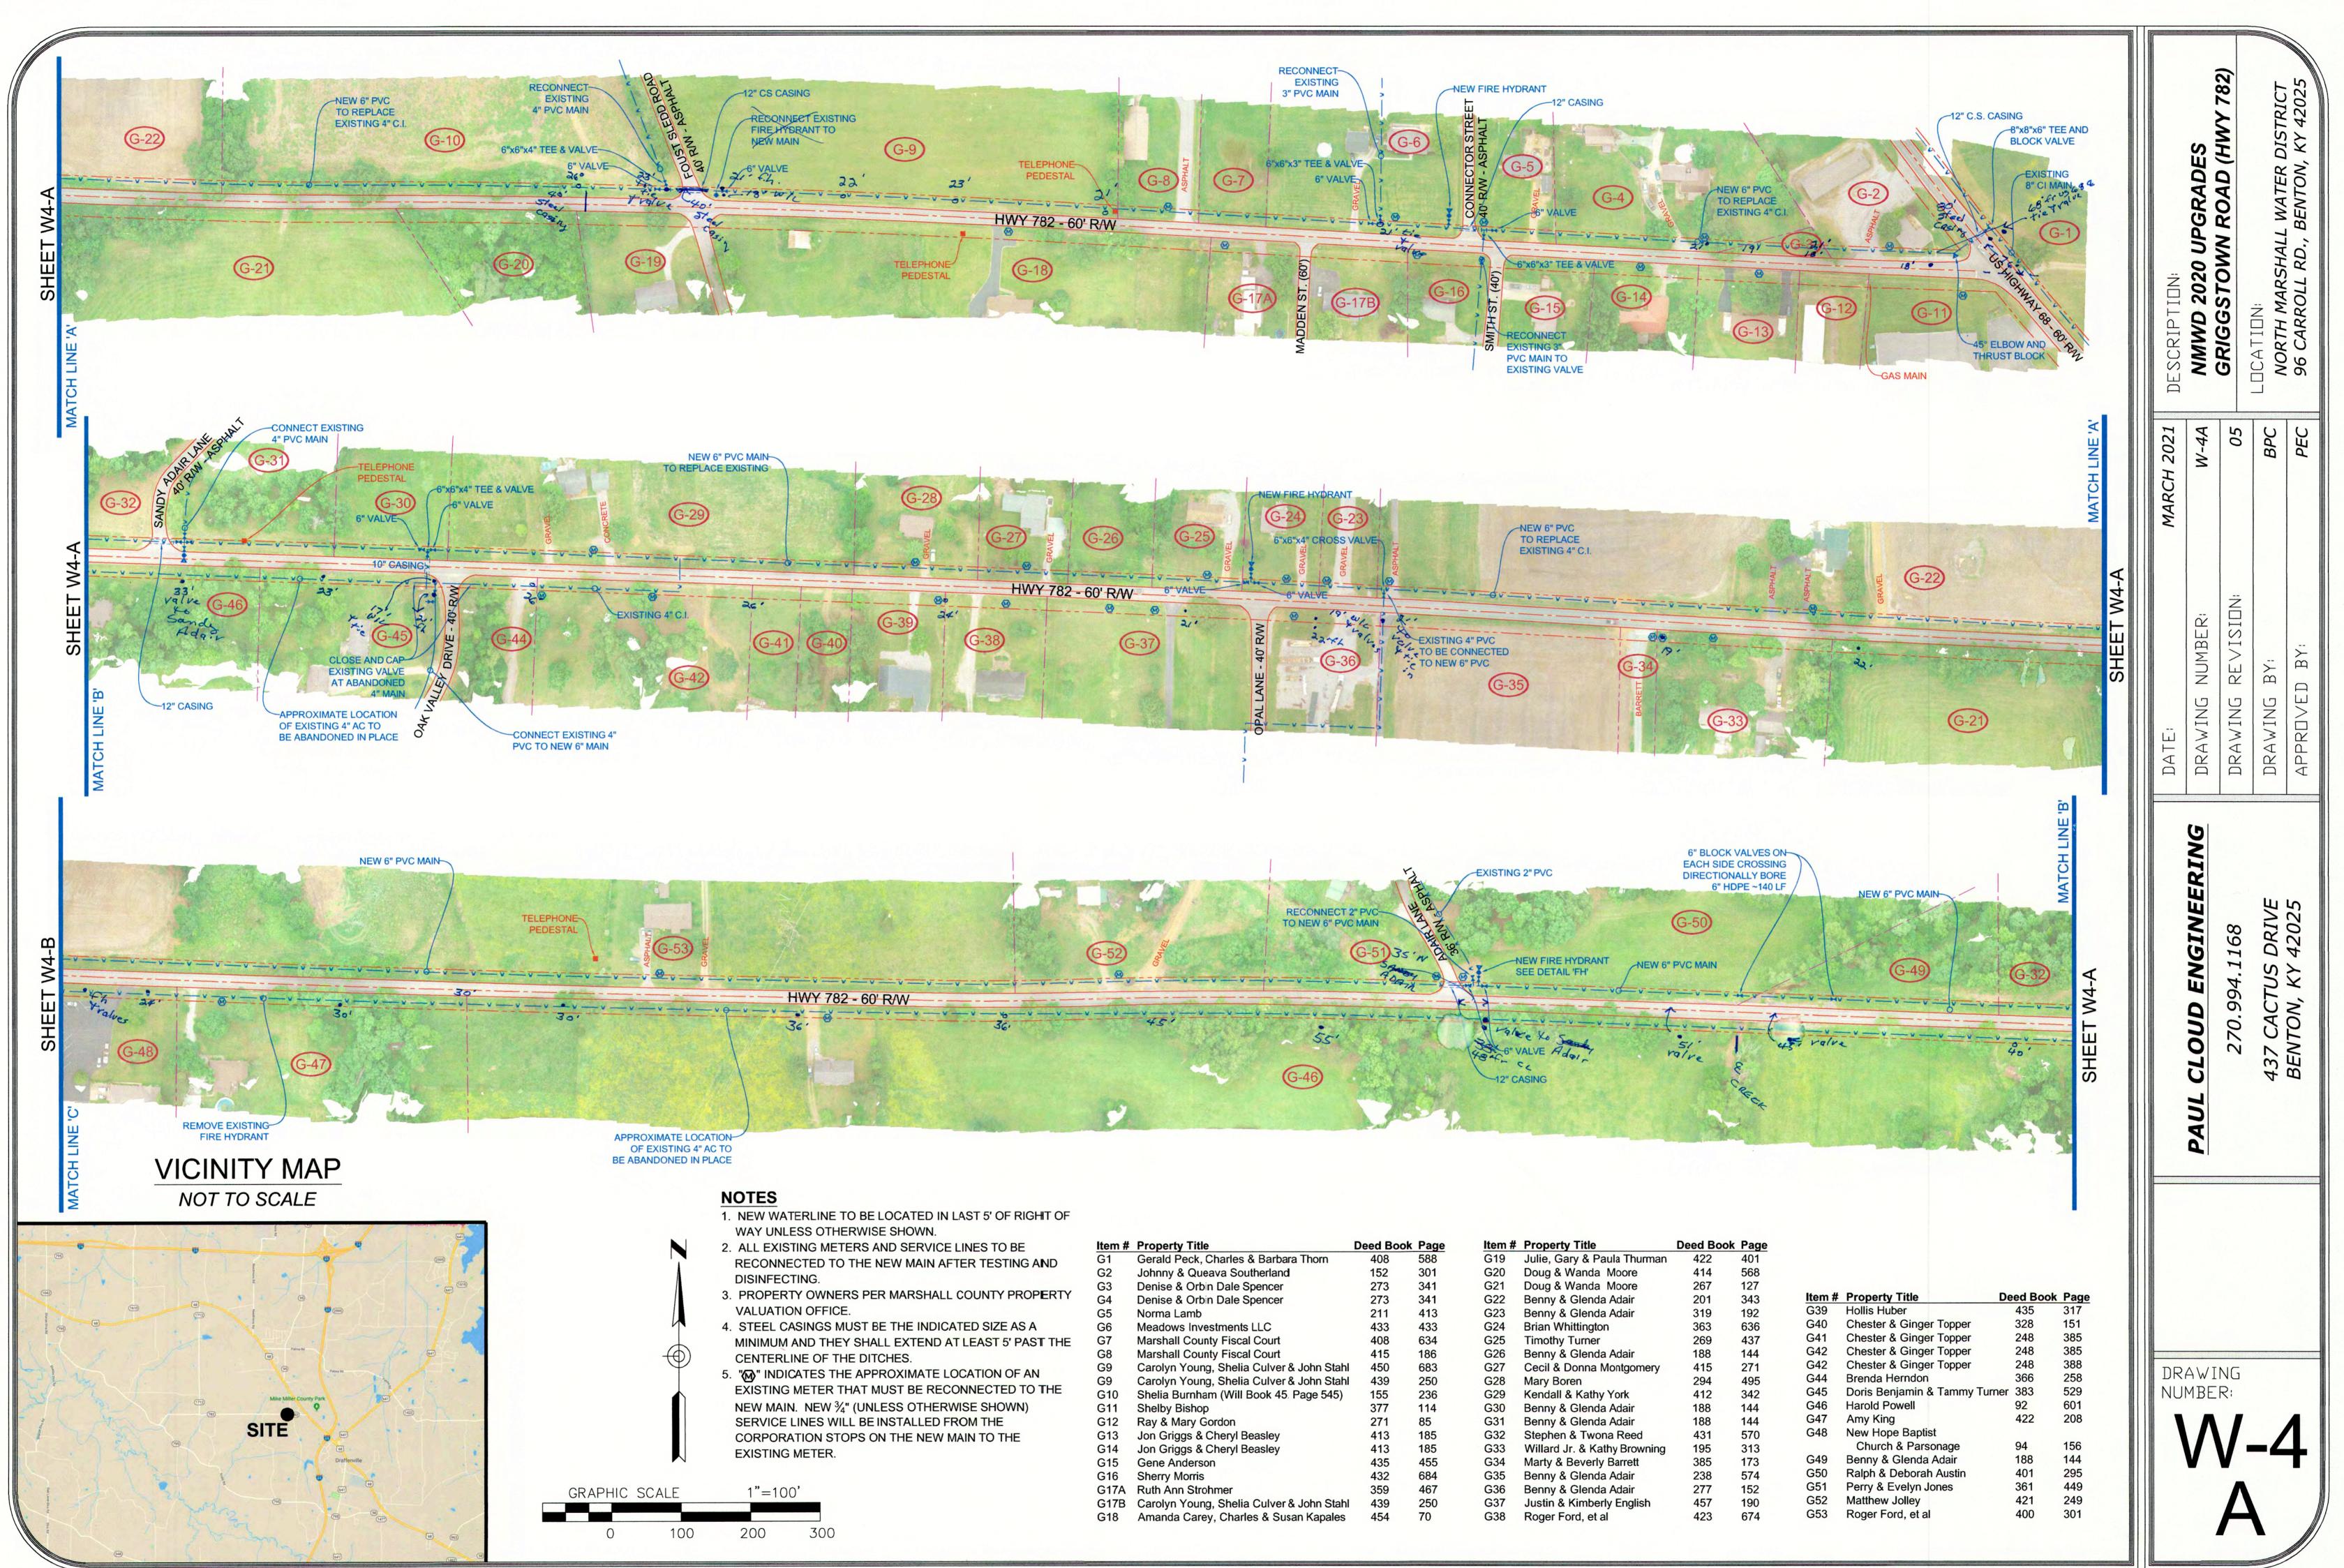

## NOTES

- 1. NEW WATERLINE TO BE LOCATED IN LAST 5' OF RIGHT OF WAY' UNLESS OTHERWISE SHOWN.
- 2. ALL EXISTING METERS AND SERVICE LINES TO BE RECONNECTED TO THE NEW MAIN AFTER TESTING AND DISINFECTING.
- 3. PROPERTY OWNERS PER MARSHALL COUNTY PROPERTY VALUATION OFFICE.
- 4. STEEL CASINGS MUST BE THE INDICATED SIZE AS A MINIMUM AND THEY SHALL EXTEND AT LEAST 5' PAST THE CENTERLINE OF THE DITCHES.
- 5. "M" INDICATES THE APPROXIMATE LOCATION OF AN EXISTING METER THAT MUST BE RECONNECTED TO THE NEW MAIN. NEW 3/4" (UNLESS OTHERWISE SHOWN) SERVICE LINES WILL BE INSTALLED FROM THE CORPORATION STOPS ON THE NEW MAIN TO THE EXISTING METER.
- 300

0

| ATERLINE TO BE LOCATED IN LAST 5' OF RIGHT OF<br>ILESS OTHERWISE SHOWN. |        |                                           |           |      |        |                          |
|-------------------------------------------------------------------------|--------|-------------------------------------------|-----------|------|--------|--------------------------|
| STING METERS AND SERVICE LINES TO BE                                    | Item # | Property Title                            | Deed Book | Page | Item # | Property Title           |
| NECTED TO THE NEW MAIN AFTER TESTING AND                                | G1     | Gerald Peck, Charles & Barbara Thorn      | 408       | 588  | G19    | Julie, Gary & Paula Th   |
|                                                                         | G2     | Johnny & Queava Southerland               | 152       | 301  | G20    | Doug & Wanda Moore       |
|                                                                         | G3     | Denise & Orbin Dale Spencer               | 273       | 341  | G21    | Doug & Wanda Moore       |
| RTY OWNERS PER MARSHALL COUNTY PROPERTY                                 | G4     | Denise & Orbin Dale Spencer               | 273       | 341  | G22    | Benny & Glenda Adair     |
| ION OFFICE.                                                             | G5     | Norma Lamb                                | 211       | 413  | G23    | Benny & Glenda Adair     |
| CASINGS MUST BE THE INDICATED SIZE AS A                                 | G6     | Meadows Investments LLC                   | 433       | 433  | G24    | <b>Brian Whittington</b> |
| M AND THEY SHALL EXTEND AT LEAST 5' PAST THE                            | G7     | Marshall County Fiscal Court              | 408       | 634  | G25    | Timothy Turner           |
| RLINE OF THE DITCHES.                                                   | G8     | Marshall County Fiscal Court              | 415       | 186  | G26    | Benny & Glenda Adair     |
| DICATES THE APPROXIMATE LOCATION OF AN                                  | G9     | Carolyn Young, Shelia Culver & John Stahl | 450       | 683  | G27    | Cecil & Donna Montgo     |
|                                                                         | G9     | Carolyn Young, Shelia Culver & John Stahl | 439       | 250  | G28    | Mary Boren               |
| G METER THAT MUST BE RECONNECTED TO THE                                 | G10    | Shelia Burnham (Will Book 45, Page 545)   | 155       | 236  | G29    | Kendall & Kathy York     |
| IN. NEW $\frac{3}{4}$ " (UNLESS OTHERWISE SHOWN)                        | G11    | Shelby Bishop                             | 377       | 114  | G30    | Benny & Glenda Adair     |
| E LINES WILL BE INSTALLED FROM THE                                      | G12    | Ray & Mary Gordon                         | 271       | 85   | G31    | Benny & Glenda Adair     |
| RATION STOPS ON THE NEW MAIN TO THE                                     | G13    | Jon Griggs & Cheryl Beasley               | 413       | 185  | G32    | Stephen & Twona Ree      |
| G METER.                                                                | G14    | Jon Griggs & Cheryl Beasley               | 413       | 185  | G33    | Willard Jr. & Kathy Bro  |
|                                                                         | G15    | Gene Anderson                             | 435       | 455  | G34    | Marty & Beverly Barret   |
|                                                                         | G16    | Sherry Morris                             | 432       | 684  | G35    | Benny & Glenda Adair     |
| 00'                                                                     | G17A   | Ruth Ann Strohmer                         | 359       | 467  | G36    | Benny & Glenda Adair     |
|                                                                         | G17B   | Carolyn Young, Shelia Culver & John Stahl |           | 250  | G37    | Justin & Kimberly Engl   |
|                                                                         | G18    | Amanda Carey, Charles & Susan Kapales     | 454       | 70   | G38    | Roger Ford, et al        |
| 300                                                                     |        |                                           |           |      |        |                          |