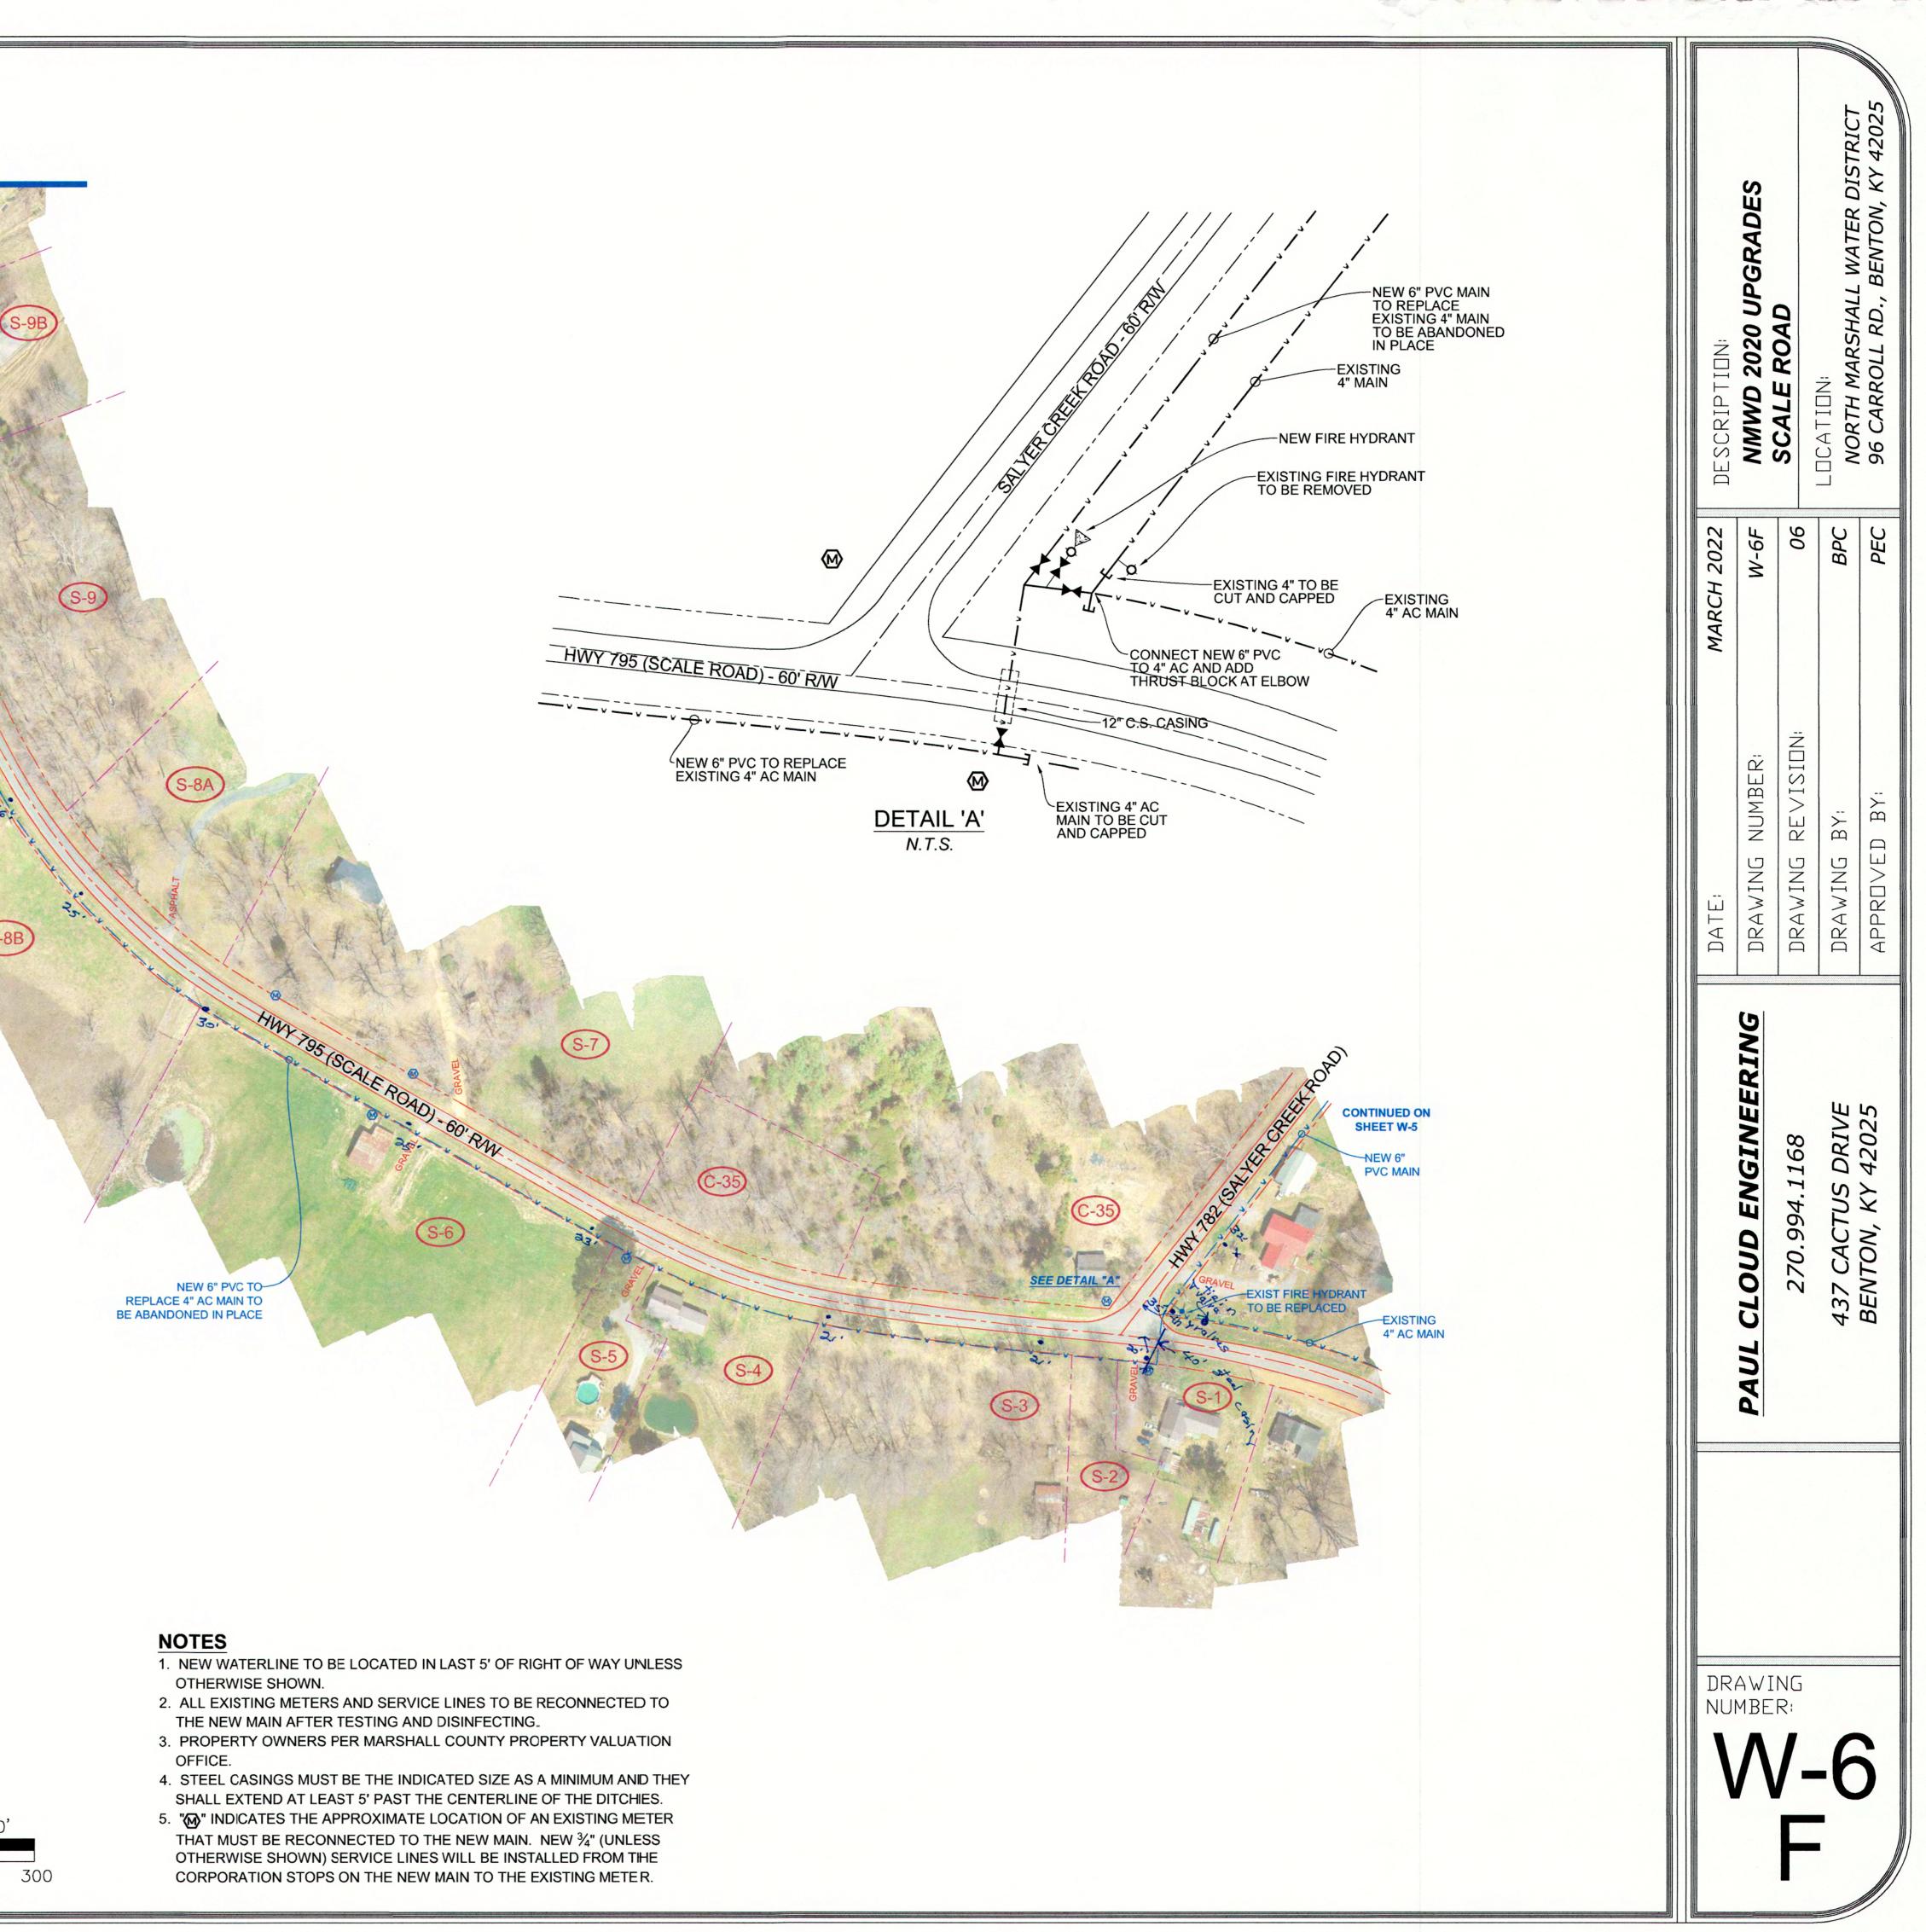

## NOTES

- 1. NEW WATERLINE TO BE LOCATED IN LAST 5' OF RIGHT OF WAY' UNLESS OTHERWISE SHOWN.
- 2. ALL EXISTING METERS AND SERVICE LINES TO BE RECONNECTED TO THE NEW MAIN AFTER TESTING AND DISINFECTING.
- 3. PROPERTY OWNERS PER MARSHALL COUNTY PROPERTY VALUATION OFFICE.
- 4. STEEL CASINGS MUST BE THE INDICATED SIZE AS A MINIMUM AND THEY SHALL EXTEND AT LEAST 5' PAST THE CENTERLINE OF THE DITCHES.
- 5. "M" INDICATES THE APPROXIMATE LOCATION OF AN EXISTING METER THAT MUST BE RECONNECTED TO THE NEW MAIN. NEW 3/4" (UNLESS OTHERWISE SHOWN) SERVICE LINES WILL BE INSTALLED FROM THE CORPORATION STOPS ON THE NEW MAIN TO THE EXISTING METER.
- 300

SHEET W6-F

|                      |                                                                                  | N.A                            | ATCH L                    | INE'H' 30'FA 201 AVILLE FOLD |
|----------------------|----------------------------------------------------------------------------------|--------------------------------|---------------------------|------------------------------|
|                      |                                                                                  | IVI                            |                           | XISTING FIRE HYDRANT         |
|                      |                                                                                  |                                | REPI                      | ACED WITH A NEW ONE GRAVEL   |
|                      |                                                                                  |                                |                           |                              |
|                      |                                                                                  |                                | 1                         | (S-11)                       |
|                      |                                                                                  |                                |                           |                              |
|                      |                                                                                  |                                |                           | ASPHALT                      |
|                      |                                                                                  |                                |                           |                              |
|                      |                                                                                  |                                |                           |                              |
|                      |                                                                                  |                                |                           | 32                           |
|                      |                                                                                  |                                |                           | (S-10) <sup>1</sup>          |
|                      |                                                                                  |                                |                           |                              |
|                      |                                                                                  |                                |                           |                              |
|                      |                                                                                  |                                |                           | GRAVEL                       |
|                      |                                                                                  |                                |                           |                              |
|                      |                                                                                  |                                |                           | GRAVE                        |
|                      |                                                                                  |                                |                           |                              |
|                      |                                                                                  |                                |                           |                              |
|                      |                                                                                  |                                |                           |                              |
|                      |                                                                                  |                                |                           |                              |
|                      |                                                                                  |                                |                           |                              |
|                      |                                                                                  |                                |                           |                              |
|                      |                                                                                  |                                |                           |                              |
|                      |                                                                                  |                                |                           |                              |
|                      |                                                                                  |                                |                           |                              |
|                      |                                                                                  |                                |                           |                              |
| 14                   | Descents Title                                                                   | Deed Beat                      | Deere                     |                              |
| Item #<br>C29<br>C35 | Property Title<br>Kelly & Lindsey Allen<br>Ellen Marie Litchfield & Sherri Allen | <b>Deed Book</b><br>447<br>447 | <b>Page</b><br>319<br>317 |                              |
| S1                   | Kelly & Lindsey Allen                                                            | 453                            | 65                        |                              |
| S2<br>S3             | Kelly & Lindsey Allen<br>Kelly & Lindsey Allen                                   | 447<br>447                     | 284<br>294                |                              |
| S4<br>S5             | Mark & Heather Johnson<br>Mark & Heather Johnson                                 | 379<br>379                     | 257<br>257                |                              |
| S6<br>S7             | Danny Koerner<br>Danny Koerner                                                   | 425<br>425                     | 399<br>399                |                              |
| S8A                  | Darin & Tracy E Miller                                                           | 415                            | 669                       |                              |
| S8B<br>S9            | Joseph & Geneva Jane Howard<br>Daniel & Pauline Irvan                            | 376<br>252                     | 418<br>310                |                              |
| S9B<br>S10           | John & Betty Rohde<br>Madeline Hendrickson                                       | 370<br>376                     | 216<br>415                |                              |
| S11                  | Daniel & Pauline Irvan                                                           | 79                             | 632                       |                              |