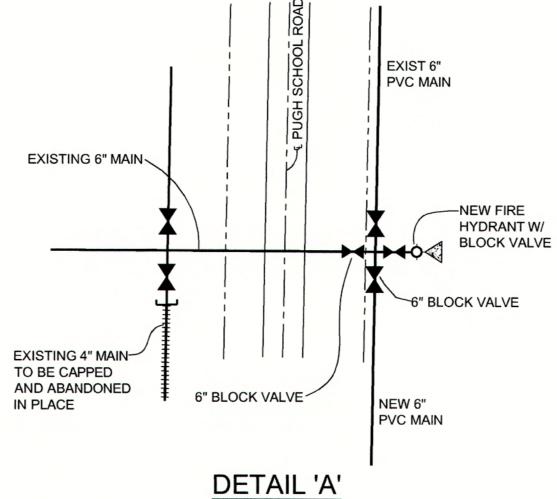

SEPARATE CONTRACT:

EXISTING 6" PVC-

EXISTING 6" VALVE

SEE DRAWING PCSL



-v--v--v---v

(A-22)

EXISTING 6" PVC-

CONCRETE THRUST BLOCK -NEW 6" VALVE v --- v --- v ----EXIST 6" PVC MAIN -TAPPING SLEEVE

SEXISTING VALVE EXISTING FIRE HYDRANT

A-21B

## NOTES

- 1. NEW WATERLINE TO BE LOCATED IN LAST 5' OF RIGHT OF WAY' UNLESS OTHERWISE SHOWN.
- 2. ALL EXISTING METERS AND SERVICE LINES TO BE RECONNECTED TO THE NEW MAIN AFTER TESTING AND DISINFECTING.
- 3. PROPERTY OWNERS PER MARSHALL COUNTY PROPERTY VALUATION OFFICE.
- 4. STEEL CASINGS MUST BE THE INDICATED SIZE AS A MINIMUM AND THEY SHALL EXTEND AT LEAST 5' PAST THE CENTERLINE OF THE DITCHES.
- 5. "M" INDICATES THE APPROXIMATE LOCATION OF AN EXISTING METER THAT MUST BE RECONNECTED TO THE NEW MAIN. NEW 3/4" (UNLESS OTHERWISE SHOWN) SERV