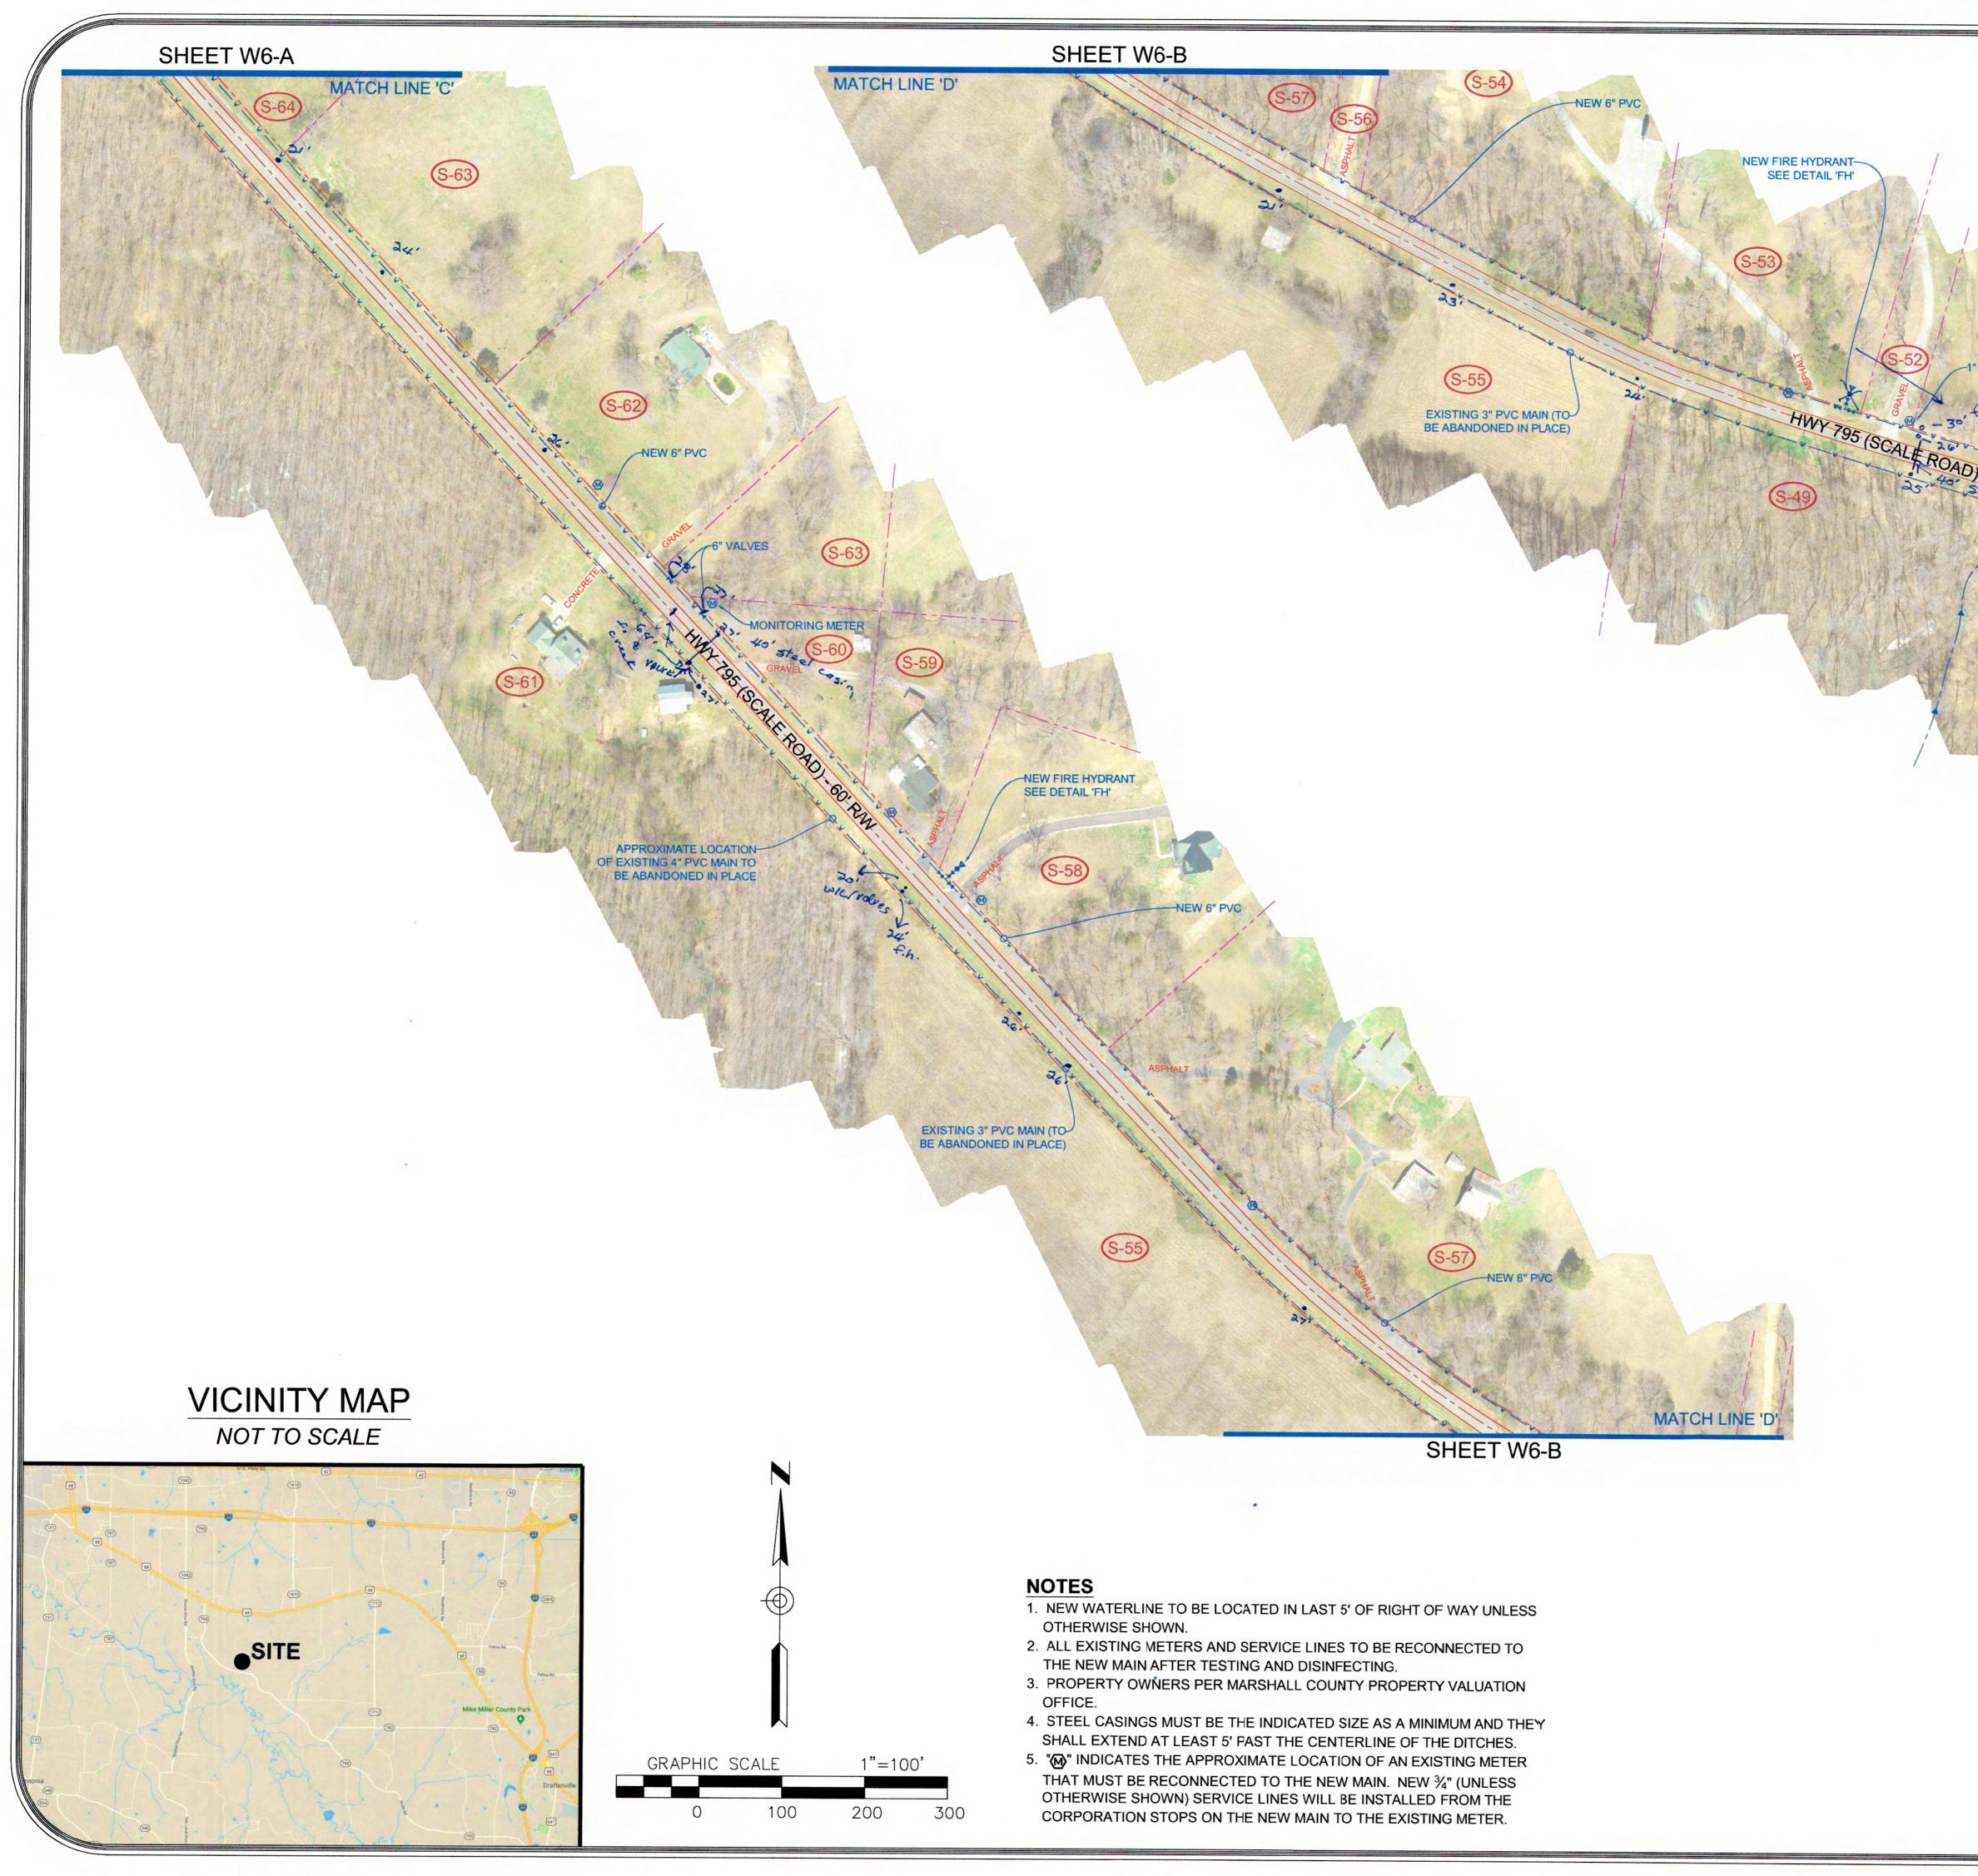

## NOTES

- 1. NEW WATERLINE TO BE LOCATED IN LAST 5' OF RIGHT OF WAY' UNLESS OTHERWISE SHOWN.
- 2. ALL EXISTING METERS AND SERVICE LINES TO BE RECONNECTED TO THE NEW MAIN AFTER TESTING AND DISINFECTING.
- 3. PROPERTY OWNERS PER MARSHALL COUNTY PROPERTY VALUATION OFFICE.
- 4. STEEL CASINGS MUST BE THE INDICATED SIZE AS A MINIMUM AND THEY SHALL EXTEND AT LEAST 5' PAST THE CENTERLINE OF THE DITCHES.
- 5. "M" INDICATES THE APPROXIMATE LOCATION OF AN EXISTING METER THAT MUST BE RECONNECTED TO THE NEW MAIN. NEW 3/4" (UNLESS OTHERWISE SHOWN) SERVICE LINES WILL BE INSTALLED FROM THE CORPORATION STOPS ON THE NEW MAIN TO THE EXISTING METER.
- 300