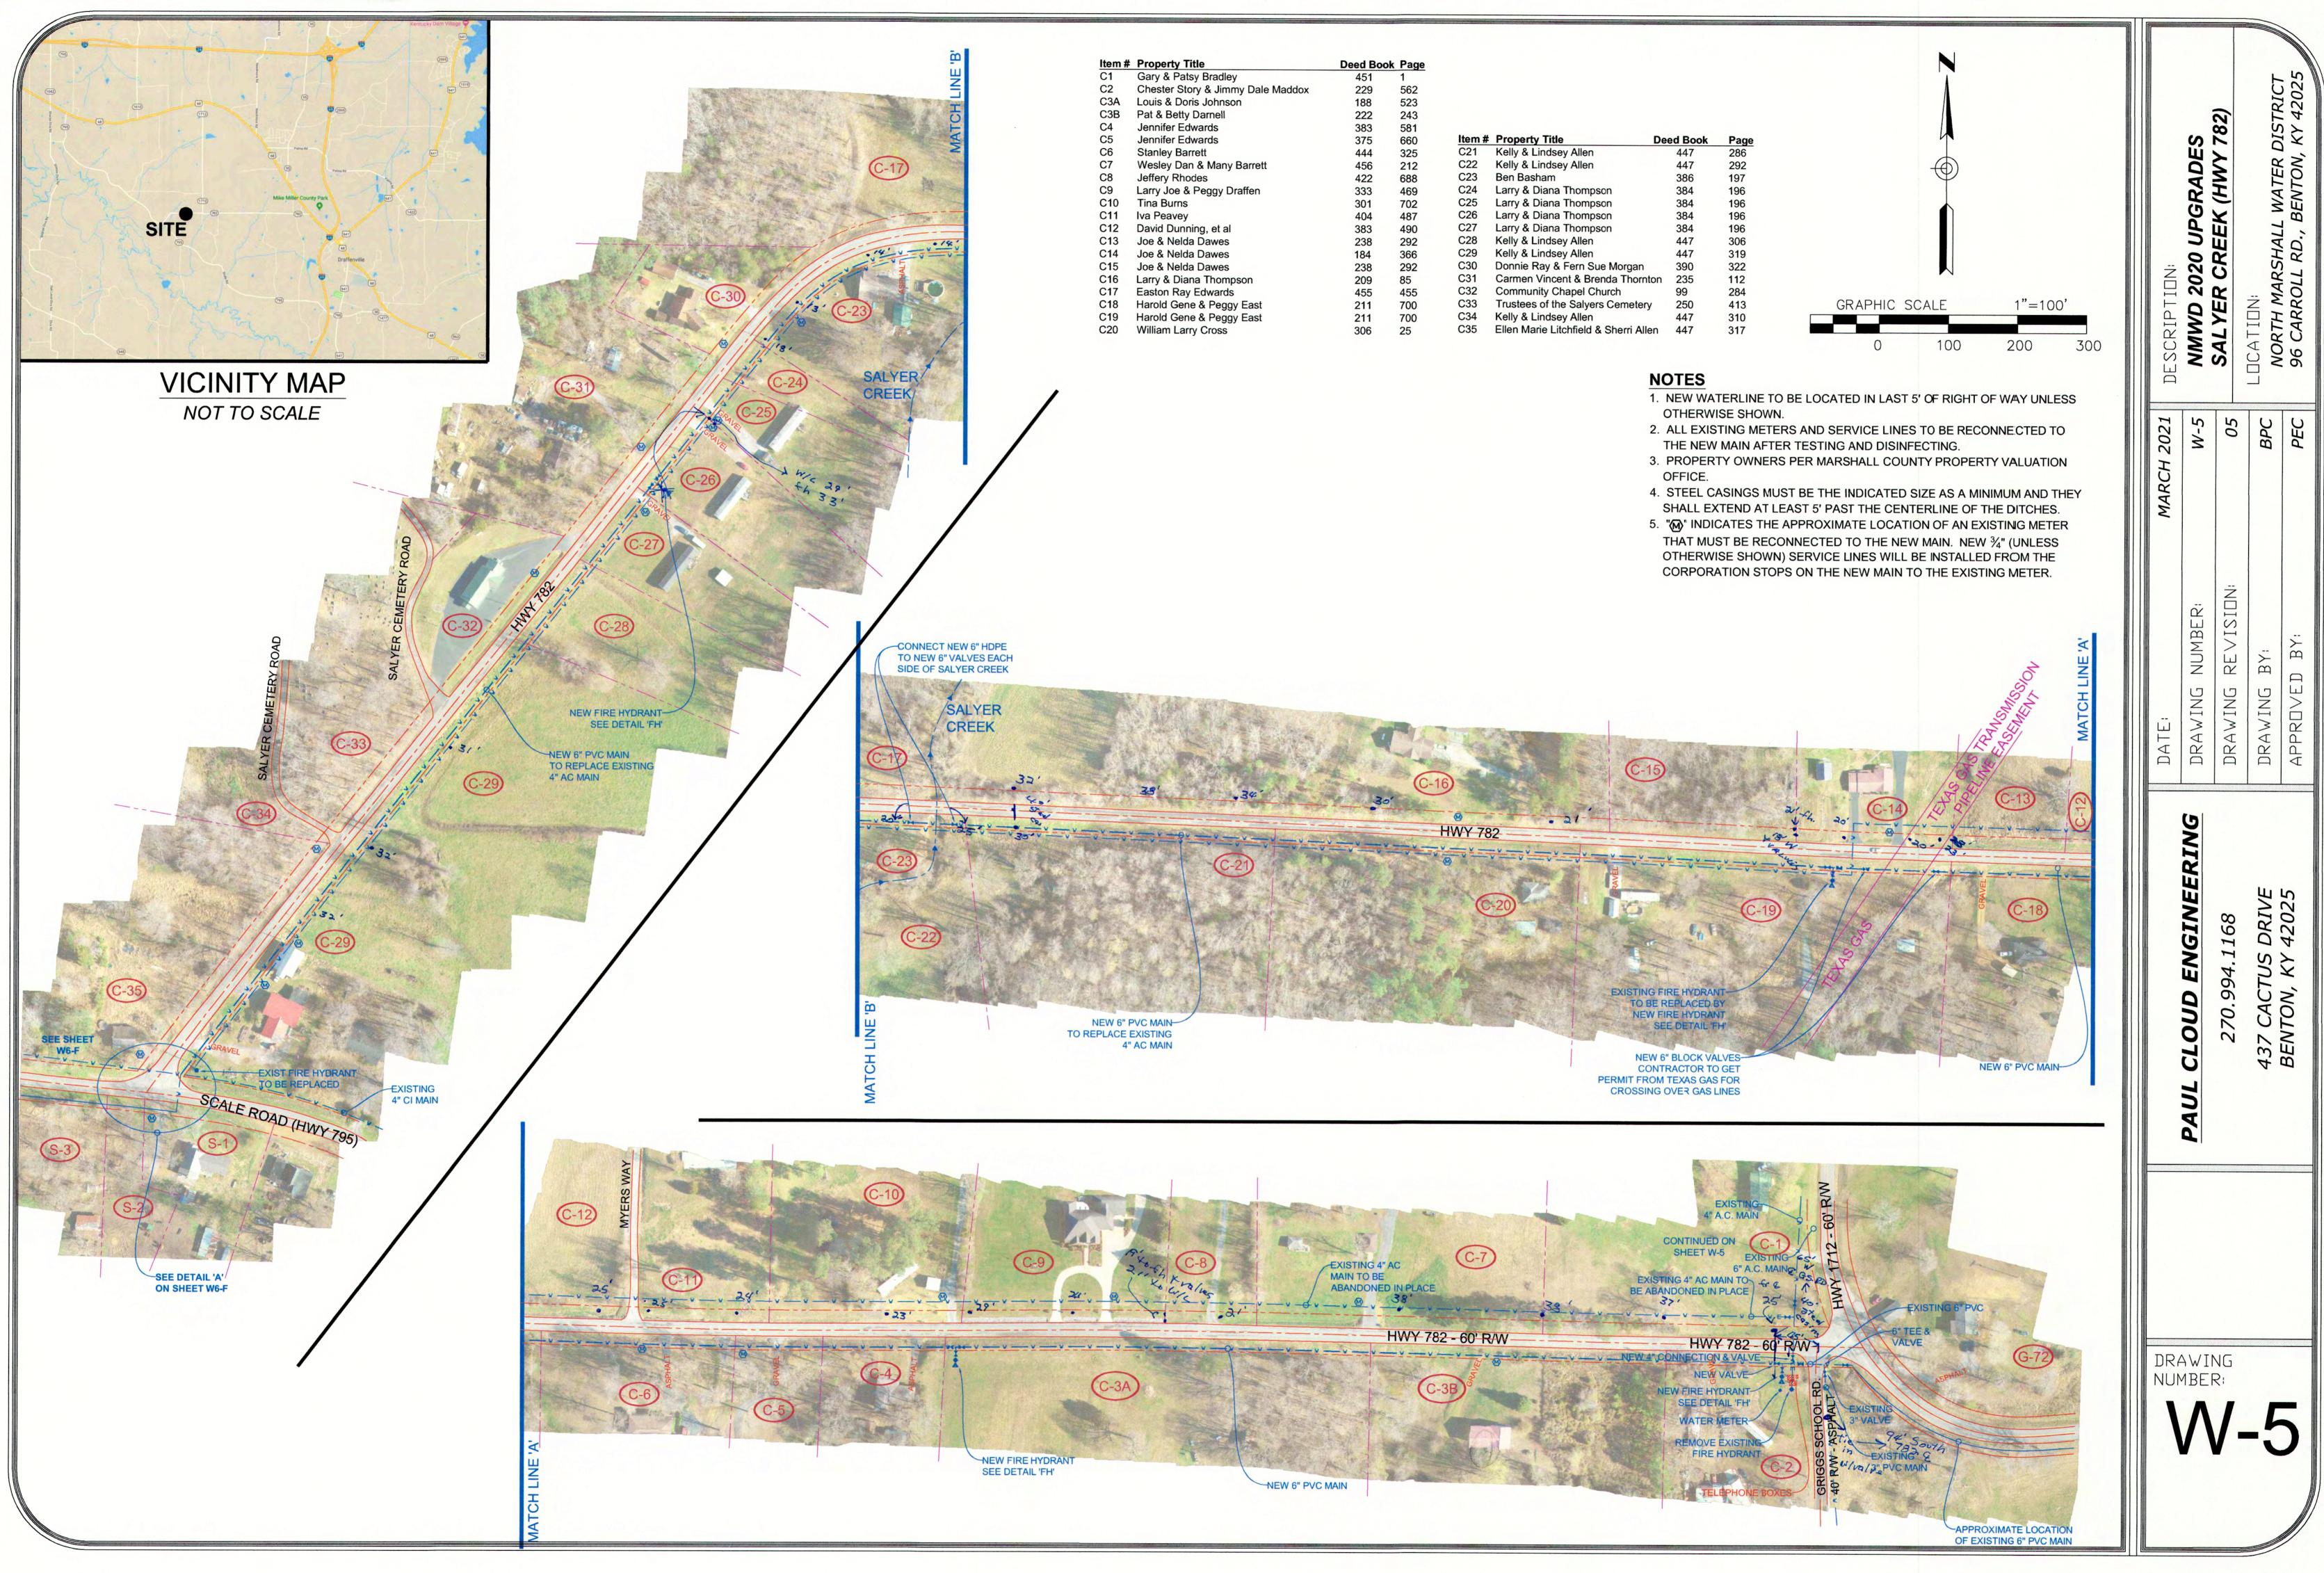

| 432       | 684  | G35    | Benny & Glenda Adair     |
| 00'                                                                     | G17A   | Ruth Ann Strohmer                         | 359       | 467  | G36    | Benny & Glenda Adair     |
|                                                                         | G17B   | Carolyn Young, Shelia Culver & John Stahl |           | 250  | G37    | Justin & Kimberly Engl   |
|                                                                         | G18    | Amanda Carey, Charles & Susan Kapales     | 454       | 70   | G38    | Roger Ford, et al        |
| 300                                                                     |        |                                           |           |      |        |                          |









|                                                                                                                                                                                                                                                                                                                                                                                                                                                                                                                         | DATE: MARCH 2022 DESCRIPTION: | PAUL CLOUD ENGINEERING DRAVING NUMBER: W-6B NMWD 2020 UPGRADES | 270.994.1168 DRAWING REVISION: 06 SCALE ROAD | 437 CACTUS DRIVE DRAVING BY: BPC LOCATION: NORTH MARSHAIL WATER DISTRICT | BENTON, KY 42025 APPROVED BY: PEC 96 CARROLL RD., BENTON, KY 42025