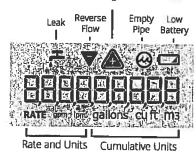

Neptune's R900® AMR/AMI System is designed so that each component communicates crucial meter data reliably using Neptune's innovative, field proven R900 Radio Frequency technology. The R900 System provides accurate daily readings as well as leak, tamper, and reverse flow data. High water bill complaints can be easily addressed with historical consumption graphs detailing hourly, daily, or monthly usage for a single account. The 15-minute monitoring provided by Neptune's ProCoder™ or E-CODER® registers enable alerts for leaks, reverse, and no-flow conditions.

All Neptune R900® endpoints provide *leak, tamper, and backflow detection* regardless of which register it is connected to. These flags are calculated at the MIU level on the R900®. Using the enhanced capacity of the R900® MIU to store 15-minute interval data (totalized in 96 interval reads in a 24-hour period), a tamper alarm will be triggered if all 96 intervals in a single day are logged with no water consumption. This can signify either the meter is not being used or can signify that a meter has been by-passed or tampered with. These features are communicated through the RF reading allowing the host software platform to interpret the data and pass the information directly to billing software, CIS screens, O&M reports, and providing enhanced customer service.

Reduces Non-Revenue Water

- · Provides leak history/diagnostics
- · Enables proactive leak notification
- Provides hourly consumption data
- · Improves meter reading accuracy
- Eliminates estimated reads
   Identifies Potential Theft
- Tamper detection
- Reverse flow detection
- Identifies significant periods of zero consumption