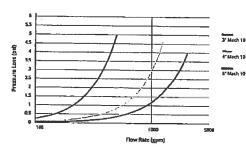

#### 5/8" PRESSURE LOSS

#### 3/4" PRESSURE LOSS

#### 1" PRESSURE LOSS

These charts show typical meter performance. Individual results may vary. Page 40 of 56