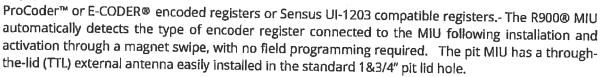

## Neptune R900® Meter Interface Unit ("MIU")

Neptune's R900® MIU is a compact ruggedized electronic device that collects meter data from Neptune's

One of the differentiators of the Neptune R900® MIU is that it is designed and engineered to be ready and operational *"out of the box."* From the factory, the R900® MIU is active and transmitting at predetermined transmission intervals for operation on an AMI network to provide hourly meter reading data as well as a seamless backup mobile reading method.

The R900® MIU is engineered and optimized for the harshest of pit environments. Neptune's pit radio antennas are traffic-rated and designed to be mounted through meter lids for maximum signal range and system performance.

Neptune's R900® wall-mount unit is ideally suited for indoor or outdoor mounting in support of remote encoded register/meter sets. External mounting is recommended wherever possible for improved RF performance. Neptune's R900® pit-based MIU is 100% submersible and designed with a thru-the-lid antenna for meter chambers/vaults/pits where the R900 MIU may be subject to flooding. The unit is compatible with all Neptune absolute encoded registers and competitive registers that use the Sensus UI-1203 protocol using a 3-wire connection. Neptune's R900® integrated units comprising the meter, register, and MIU are ideally suited for pit-based applications. An external pit lid antenna is recommended for all AMI applications.