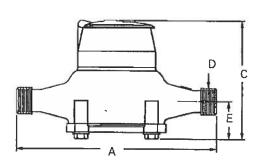

## **Dimensions**

|                     | А               | В                     |                       |              |                             | С                                               |                                              | D-             | E-                   |                  |
|---------------------|-----------------|-----------------------|-----------------------|--------------|-----------------------------|-------------------------------------------------|----------------------------------------------|----------------|----------------------|------------------|
| Meter<br>Size       | in/<br>mm       | in/<br>mm             | Std.<br>in/mm         | ARB<br>in/mm | ProCoder*<br>or<br>E-CODER* | ProCoder")<br>R900/" or<br>ProCoder")<br>R450/" | E-CODER®)<br>R900/"or<br>E-CODER®)<br>R450/" | NPSM<br>Thread | in/<br>mm            | Weight<br>Ibs/kg |
| %″                  | 7½<br>191       | 3 <del>%</del><br>92  | 4%<br>111             | 5¼<br>133    | 5¼<br>133                   | 5¼<br>133                                       | 5¼<br>133                                    | ¾" - 14"       | 1½<br>38             | 3¼<br>1.4        |
| %″ x ¾″             | 7½<br>191       | 3%<br>92              | 4%<br>111             | 5¼<br>133    | 5¼<br>133                   | 5¼<br>133                                       | 5¼<br>133                                    | 1" - 11½"      | 1½<br>38             | 3¾<br>1.5        |
| Pre 2011            | 7½<br>191       | 3%<br>92              | 4%<br>124             | 5½<br>146    | 5½<br>139                   | 5½<br>139                                       | 5½<br>139                                    | ¾" - 14"       | 1 <del>%</del><br>41 | 3¾<br>1.7        |
| Pre 2011<br>%" x ¾" | 7½<br>191       | 3%<br>92              | 4%<br>124             | 5½<br>146    | 5½<br>139                   | 5½<br>139                                       | 5½<br>139                                    | 1" - 1114"     | 1 <del>%</del><br>41 | 4<br>1.8         |
| 34"                 | 9<br><b>229</b> | 4%<br>111             | 5½<br>140             | 6¼<br>159    | 6¼<br>159                   | 6¼<br>159                                       | 6¼<br>159                                    | 1" - 1134"     | 1%<br>48             | 6<br>2.7         |
| ¾" SL               | 7½<br>911       | 4%<br>111             | 5½<br>140             | 6¼<br>159    | 6¼<br>159                   | 6¼<br>159                                       | 6¼<br>159                                    | 1" - 11½"      | 1%<br>48             | 5½<br>2.5        |
| ¾" x 1"             | 9<br>229        | 4 <del>%</del><br>111 | 5½<br>140             | 6¼<br>159    | 6¼<br>159                   | 6¼<br>159                                       | 6¼<br>159                                    | 1¼" - 11½"     | 1%<br>48             | 6½<br>2.9        |
| 1"                  | 10¾<br>273      | 6½<br>165             | 6 <del>¾</del><br>162 | 7<br>178     | 7<br>178                    | 7<br>178                                        | 7<br>178                                     | 1¼" - 11½"     | 21⁄8<br>54           | 9¾<br>4.4        |
| 1" x 1¼"            | 10¾<br>273      | 6½<br>165             | 6¾<br>162             | 7<br>178     | 7<br>178                    | 7<br>178                                        | 7<br>178                                     | 1½" - 11½"     | 2%<br>54             | 10¼<br>4.6       |