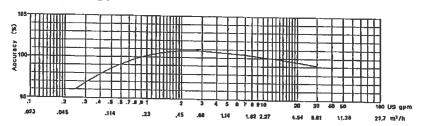

etary synthetic polymer

## **Options**

#### Sizes

- · 5/8", 5/8" x 3/4"
- · ¾", ¾" SL, ¾" x 1"
- · 1", 1" x 11/4"

#### Units of Measure:

 U.S. gallons, imperial gallons, cubic feet, cubic metres

#### **Register Types**

 Direct reading: bronze box and cover (standard)

#### Remote Reading:

- ProRead, ProCoder, E-CODER, E-CODER)R900i, E-CODER)R450i, ProCoder<sup>™</sup>)R900i<sup>™</sup>, TRICON/S, TRICON/E3
- · Reclaim

#### **Bottom Caps**

- Synthetic polymer (5/8" only)
- Cast iron
- · Lead free, high-copper alloy

#### Connections

 Lead free, high-copper alloy, straight or bent

#### **Environmental Conditions**

- Operating temperature:
   +33° F to +149° F (0° C to +65° C)
- Storage temperature:
   +33° F to +158° F (0° C to +70° C)

#### 5/8" ACCURACY



#### 3/4" ACCURACY



#### 1" ACCURACY



#### 5/8" PRESSURE LOSS



#### 3/4" PRESSURE LOSS



#### 1" PRESSURE LOSS



These charts show typical meter performance. Individual results may vary. Page 40 of 56

## **Dimensions**

|                     | А               | В                     |                       |              |                             | С                                               |                                              | D-             | E-                   |                  |
|---------------------|-----------------|-----------------------|-----------------------|--------------|-----------------------------|-------------------------------------------------|----------------------------------------------|----------------|----------------------|------------------|
| Meter<b