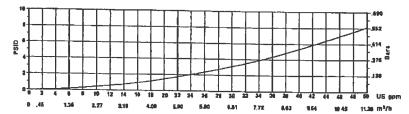

#### 1" PRESSURE LOSS

These charts show typical meter performance. Individual results may vary. Page 40 of 56