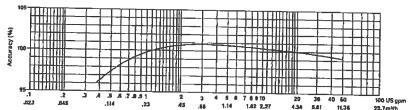

mer

## **Options**

#### Sizes

- · 5/8", 5/8" x 3/4"
- · ¾", ¾" SL, ¾" x 1"
- · 1", 1" x 11/4"

#### Units of Measure:

 U.S. gallons, imperial gallons, cubic feet, cubic metres

#### **Register Types**

 Direct reading: bronze box and cover (standard)

#### Remote Reading:

- ProRead, ProCoder, E-CODER, E-CODER)R900i, E-CODER)R450i, ProCoder<sup>™</sup>)R900i<sup>™</sup>, TRICON/S, TRICON/E3
- · Reclaim

#### **Bottom Caps**

- Synthetic polymer (5/8" only)
- Cast iron
- · Lead free, high-copper alloy

#### Connections

 Lead free, high-copper alloy, straight or bent

#### **Environmental Conditions**

- Operating temperature:
   +33° F to +149° F (0° C to +65° C)
- Storage temperature:
   +33° F to +158° F (0° C to +70° C)

#### 5/8" ACCURACY



#### 3/4" ACCURACY



#### 1" ACCURACY



#### 5/8" PRESSURE LOSS



#### 3/4" PRESSURE LOSS



#### 1" PRESSURE LOSS



These charts show typical meter performance. Individual results may vary. Page 40 of 56

## **Dimensions**

|                     | А               | В                     |                       |              |                             | С                                               |                                              | D-             | E-                   |                  |
|---------------------|-----------------|-----------------------|-----------------------|--------------|-----------------------------|-------------------------------------------------|----------------------------------------------|----------------|----------------------|------------------|
| Meter<br>Size       | in/<b