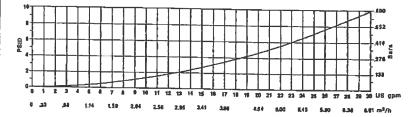

#### 5/8" PRESSURE LOSS

#### 3/4" PRESSURE LOSS

#### 1" PRESSURE LOSS

These charts show typical meter performance. Individual results may vary. Page 40 of 56