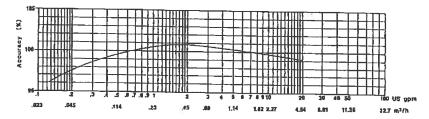

esign made from proprietary synthetic polymer

## **Options**

#### Sizes

- · 5/8", 5/8" x 3/4"
- · ¾", ¾" SL, ¾" x 1"
- · 1", 1" x 11/4"

#### Units of Measure:

 U.S. gallons, imperial gallons, cubic feet, cubic metres

#### **Register Types**

 Direct reading: bronze box and cover (standard)

#### Remote Reading:

- ProRead, ProCoder, E-CODER, E-CODER)R900i, E-CODER)R450i, ProCoder<sup>™</sup>)R900i<sup>™</sup>, TRICON/S, TRICON/E3
- · Reclaim

#### **Bottom Caps**

- Synthetic polymer (5/8" only)
- Cast iron
- · Lead free, high-copper alloy

#### Connections

 Lead free, high-copper alloy, straight or bent

#### **Environmental Conditions**

- Operating temperature:
   +33° F to +149° F (0° C to +65° C)
- Storage temperature:
   +33° F to +158° F (0° C to +70° C)

#### 5/8" ACCURACY



#### 3/4" ACCURACY



#### 1" ACCURACY



#### 5/8" PRESSURE LOSS



#### 3/4" PRESSURE LOSS



#### 1" PRESSURE LOSS



These charts show typical meter performance. Individual results may vary. Page 40 of 56

## **Dimensions**

|                     | А               | В                     |                       |              |                             | С                                               |                                              | D-             | E-                   |                  |
|---------------------|-----------------|-----------------------|-----------------------|--------------|-----------------------------|-------------------------------------------------|----------------------------------------------|----------------|----------------------|-------