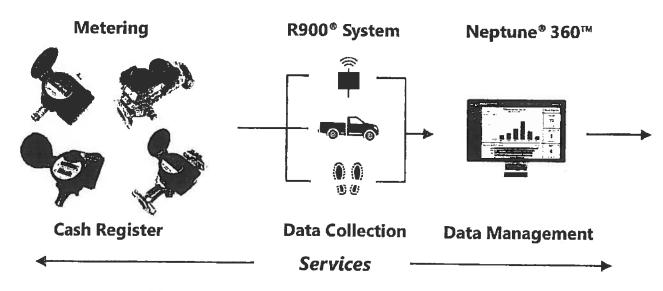

#### R900® System Overview

The following summarizes Neptune's proposed offering of products and services for *Marion County's* ("County") requirements for an AMR/AMI meter reading solution. The solution is based on Neptune's R900® enabled meter endpoints, an AMR/AMI network infrastructure, and Neptune's "Cloud-based" Data Management platform offered in a Software-as-Service (SaaS) model.

Neptune is proposing its R900® wireless technology which allows the meter *endpoints to be read in mobile AMR* and fixed network AMI mode simultaneously.

Neptune's approach is a build-on rather than a change-out model assuring **forward and backwards compatibility** while leveraging R900® technology with its unique interleaved mobile and fixed network messaging to support parallel reading without ever having to re-program the endpoints regardless of reading method.

Neptune is proposing its Cloud-Based Data Management platform "Neptune® 360™" as the primary head-end system (HES) which functions as a Meter Data Management System. Neptune 360 is offered in a Software-as-a-Service (SaaS) model which provides utilities with a software solution that is scalable, reliable and secure without the burden of implementation and management of data. Through Neptune® 360™, Neptune is responsible for hosting the application and providing all software management activities to ensure that the County's metering data is accurate, secure, and available anytime in support of utility operations, billing, and customer care.