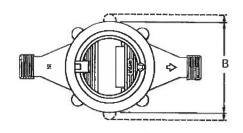

## **Dimensions**

|                     | А               | В                     |                       |              |                             | С                                               |                                              | D-             | E-                   |                  |
|---------------------|-----------------|-----------------------|-----------------------|--------------|-----------------------------|-------------------------------------------------|----------------------------------------------|----------------|----------------------|------------------|
| Meter<br>Size       | in/<br>mm       | in/<br>mm             | Std.<br>in/mm         | ARB<br>in/mm | ProCoder*<br>or<br>E-CODER* | ProCoder")<br>R900/" or<br>ProCoder")<br>R450/" | E-CODER®)<br>R900/"or<br>E-CODER®)<br>R450/" | NPSM<br>Thread | in/<br>mm            | Weight<br>Ibs/kg |
| %″                  | 7½<br>191       | 3 <del>%</del><br>92  | 4%<br>111             | 5¼<br>133    | 5¼<br>133                   | 5¼<br>133                                       | 5¼<br>133                                    | ¾" - 14"       | 1½<br>38             | 3¼<br>1.4        |
| %″ x ¾″             | 7½<br>191       | 3%<br>92              | 4%<br>111             | 5¼<br>133    | 5¼<br>133                   | 5¼<br>133                                       | 5¼<br>133                                    | 1" - 11½"      | 1½<br>38             | 3¾<br>1.5        |
| Pre 2011            | 7½<br>191       | 3%<br>92              | 4%<br>124             | 5½<br>146    | 5½<br>139                   | 5½<br>139                                       | 5½<br>139                                    | ¾" - 14"       | 1 <del>%</del><br>41 | 3¾<br>1.7        |
| Pre 2011<br>%" x ¾" | 7½<br>191       | 3%<br>92              | 4%<br>124             | 5½<br>146    | 5½<br>139                   | 5½<br>139                                       | 5½<br>139                                    | 1" - 1114"     | 1 <del>%</del><br>41 | 4<br>1.8         |
| 34"                 | 9<br><b>229</b> | 4%<br>111             | 5½<br>140             | 6¼<br>159    | 6¼<br>159                   | 6¼<br>159                                       | 6¼<br>159                                    | 1" - 1134"     | 1%<br>48             | 6<br>2.7         |
| ¾" SL               | 7½<br>911       | 4%<br>111             | 5½<br>140             | 6¼<br>159    | 6¼<br>159                   | 6¼<br>159                                       | 6¼<br>159                                    | 1" - 11½"      | 1%<br>48             | 5½<br>2.5        |
| ¾" x 1"             | 9<br>229        | 4 <del>%</del><br>111 | 5½<br>140             | 6¼<br>159    | 6¼<br>159                   | 6¼<br>159                                       | 6¼<br>159                                    | 1¼" - 11½"     | 1%<br>48             | 6½<br>2.9        |
| 1"                  | 10¾<br>273      | 6½<br>165             | 6 <del>¾</del><br>162 | 7<br>178     | 7<br>178                    | 7<br>178                                        | 7<br>178                                     | 1¼" - 11½"     | 21⁄8<br>54           | 9¾<br>4.4        |
| 1" x 1¼"            | 10¾<br>273      | 6½<br>165             | 6¾<br>162             | 7<br>178     | 7<br>178                    | 7<br>178                                        | 7<br>178                                     | 1½" - 11½"     | 2%<br>54             | 10¼<br>4.6       |