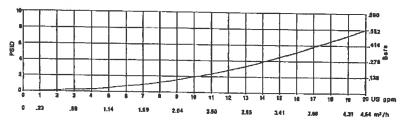

#### 5/8" ACCURACY

#### 3/4" ACCURACY

#### 1" ACCURACY

#### 1" PRESSURE LOSS

These charts show typical meter performance. Individual results may vary. Page 40 of 56