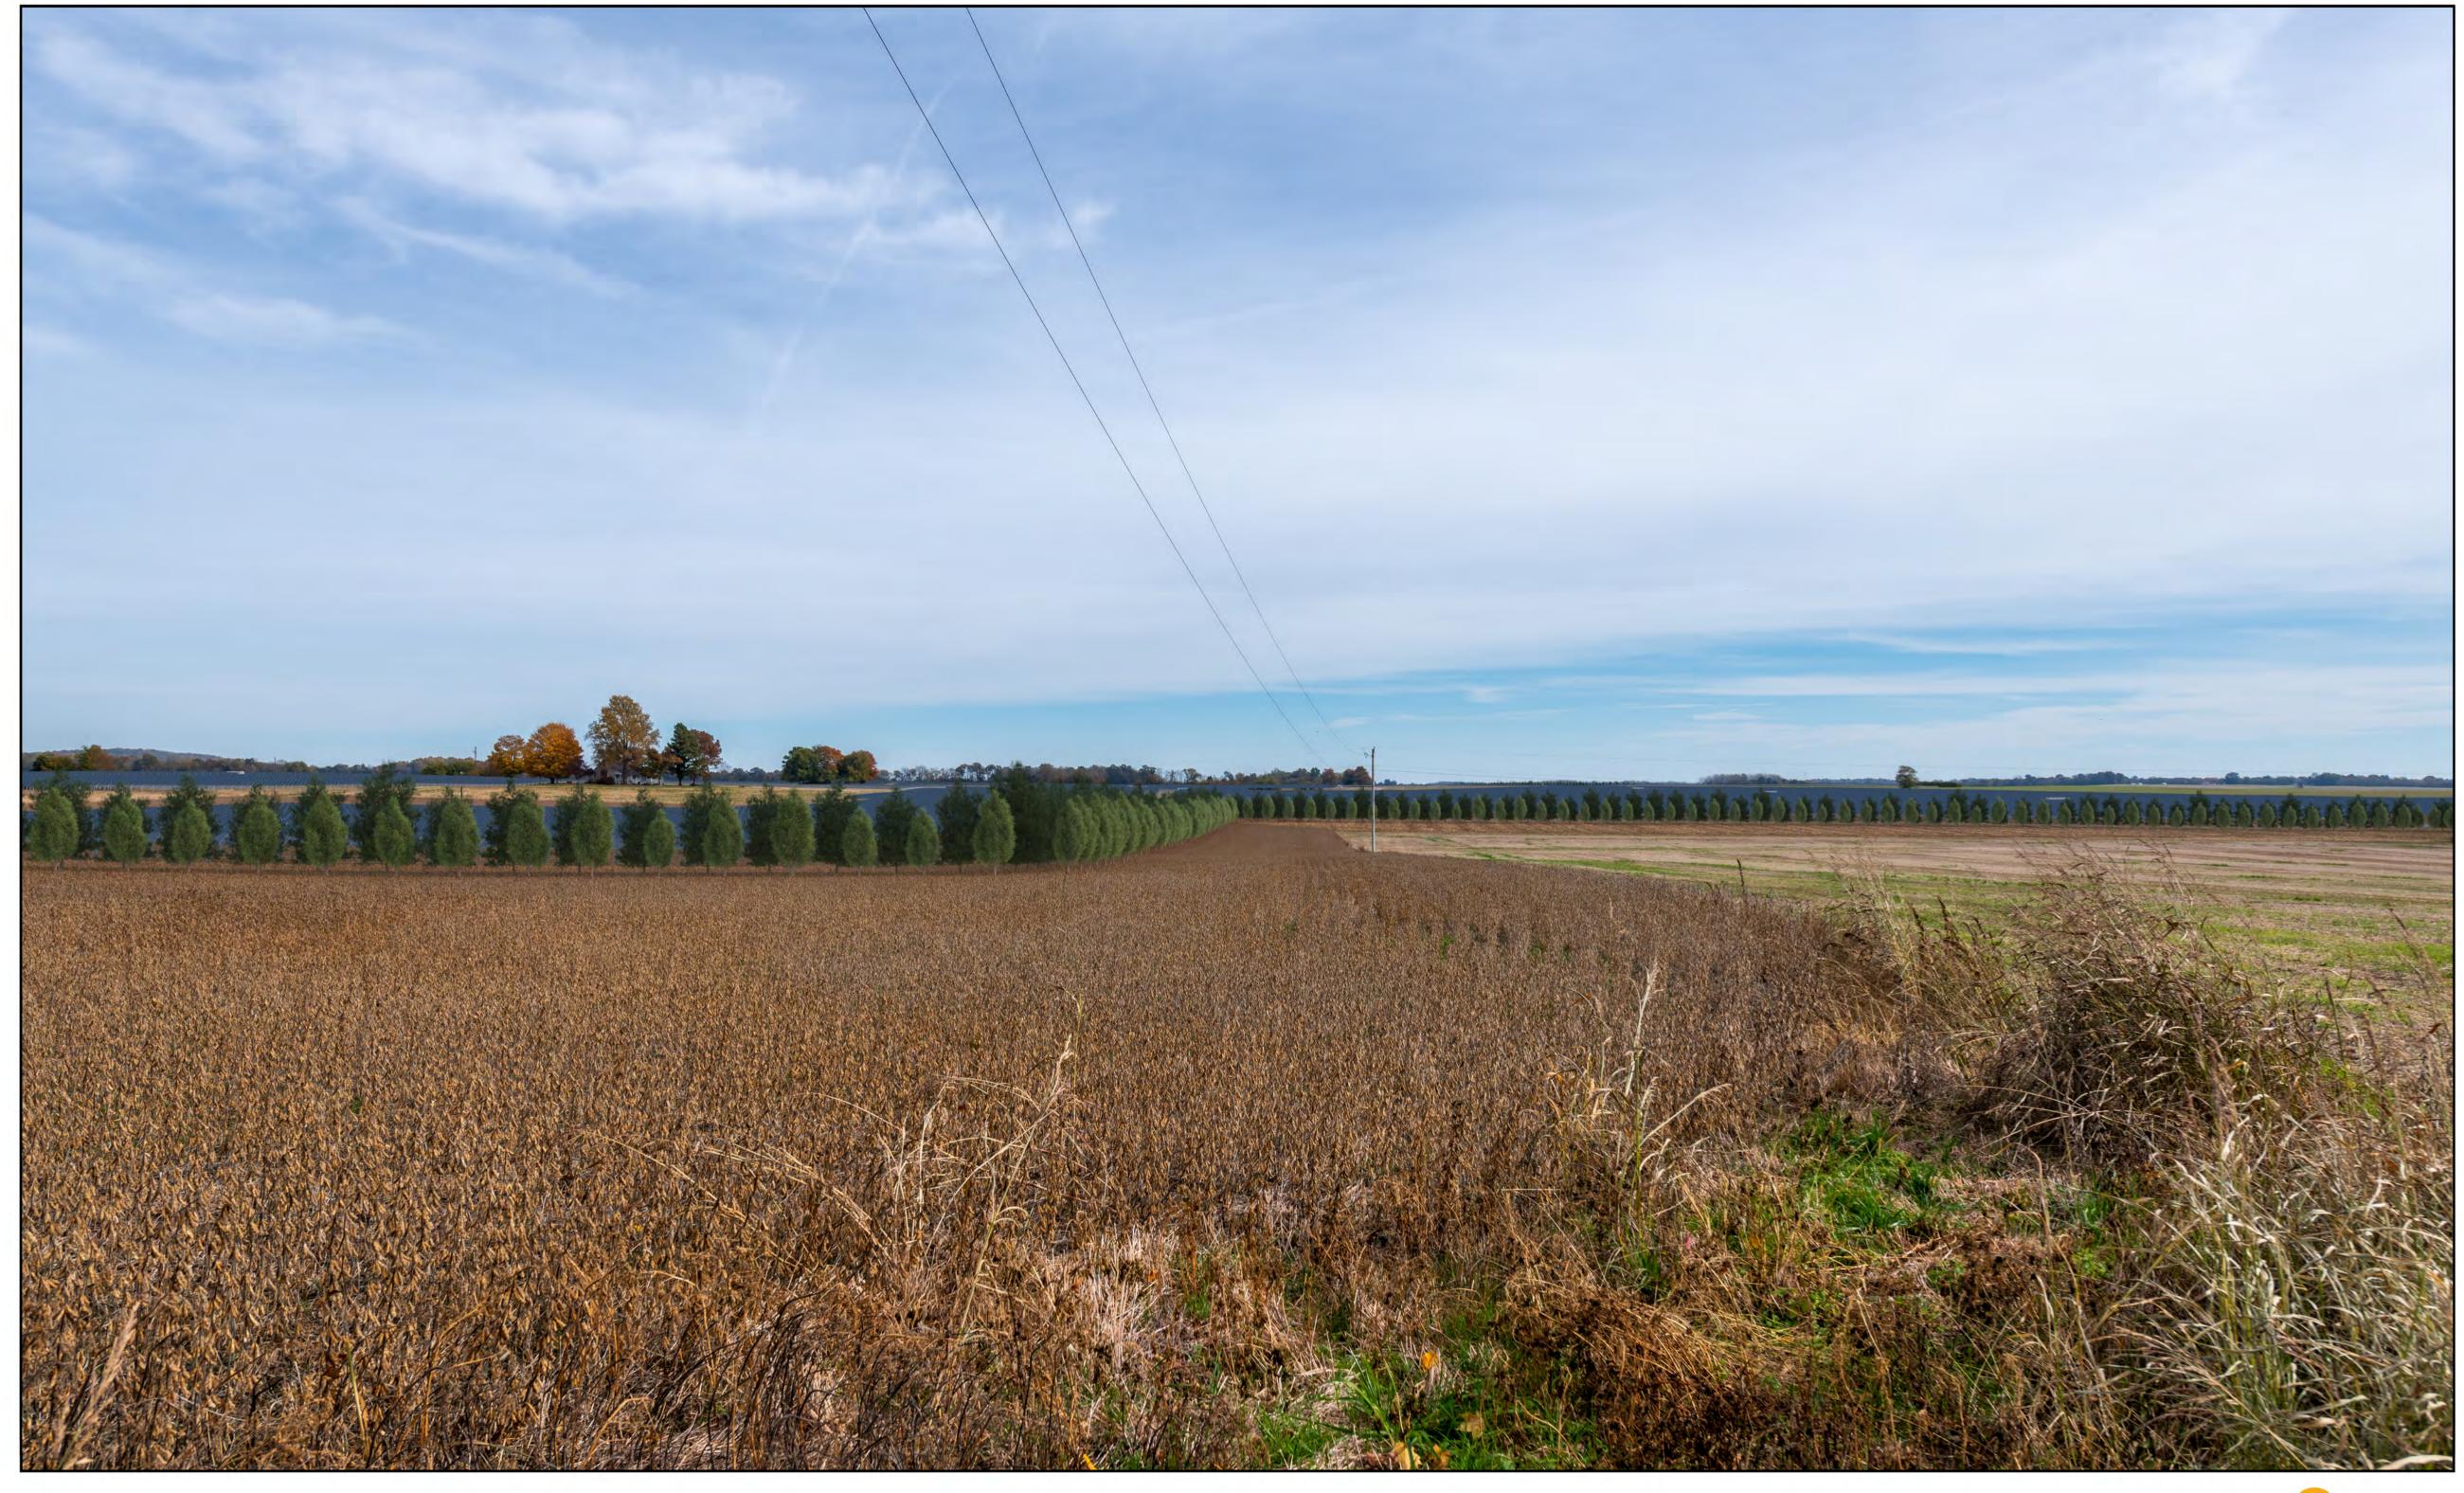

LOGAN COUNTY SOLAR KOP-5 Unbuffered view looking East from Watermelon Rd about 140 yards North of Dawson Rd

LOGAN COUNTY SOLAR KOP-9 Buffered view looking East from Watermelon Rd across from #1209

LOGAN COUNTY SOLAR KOP-9 Unbuffered view looking East from Watermelon Rd across from #1209