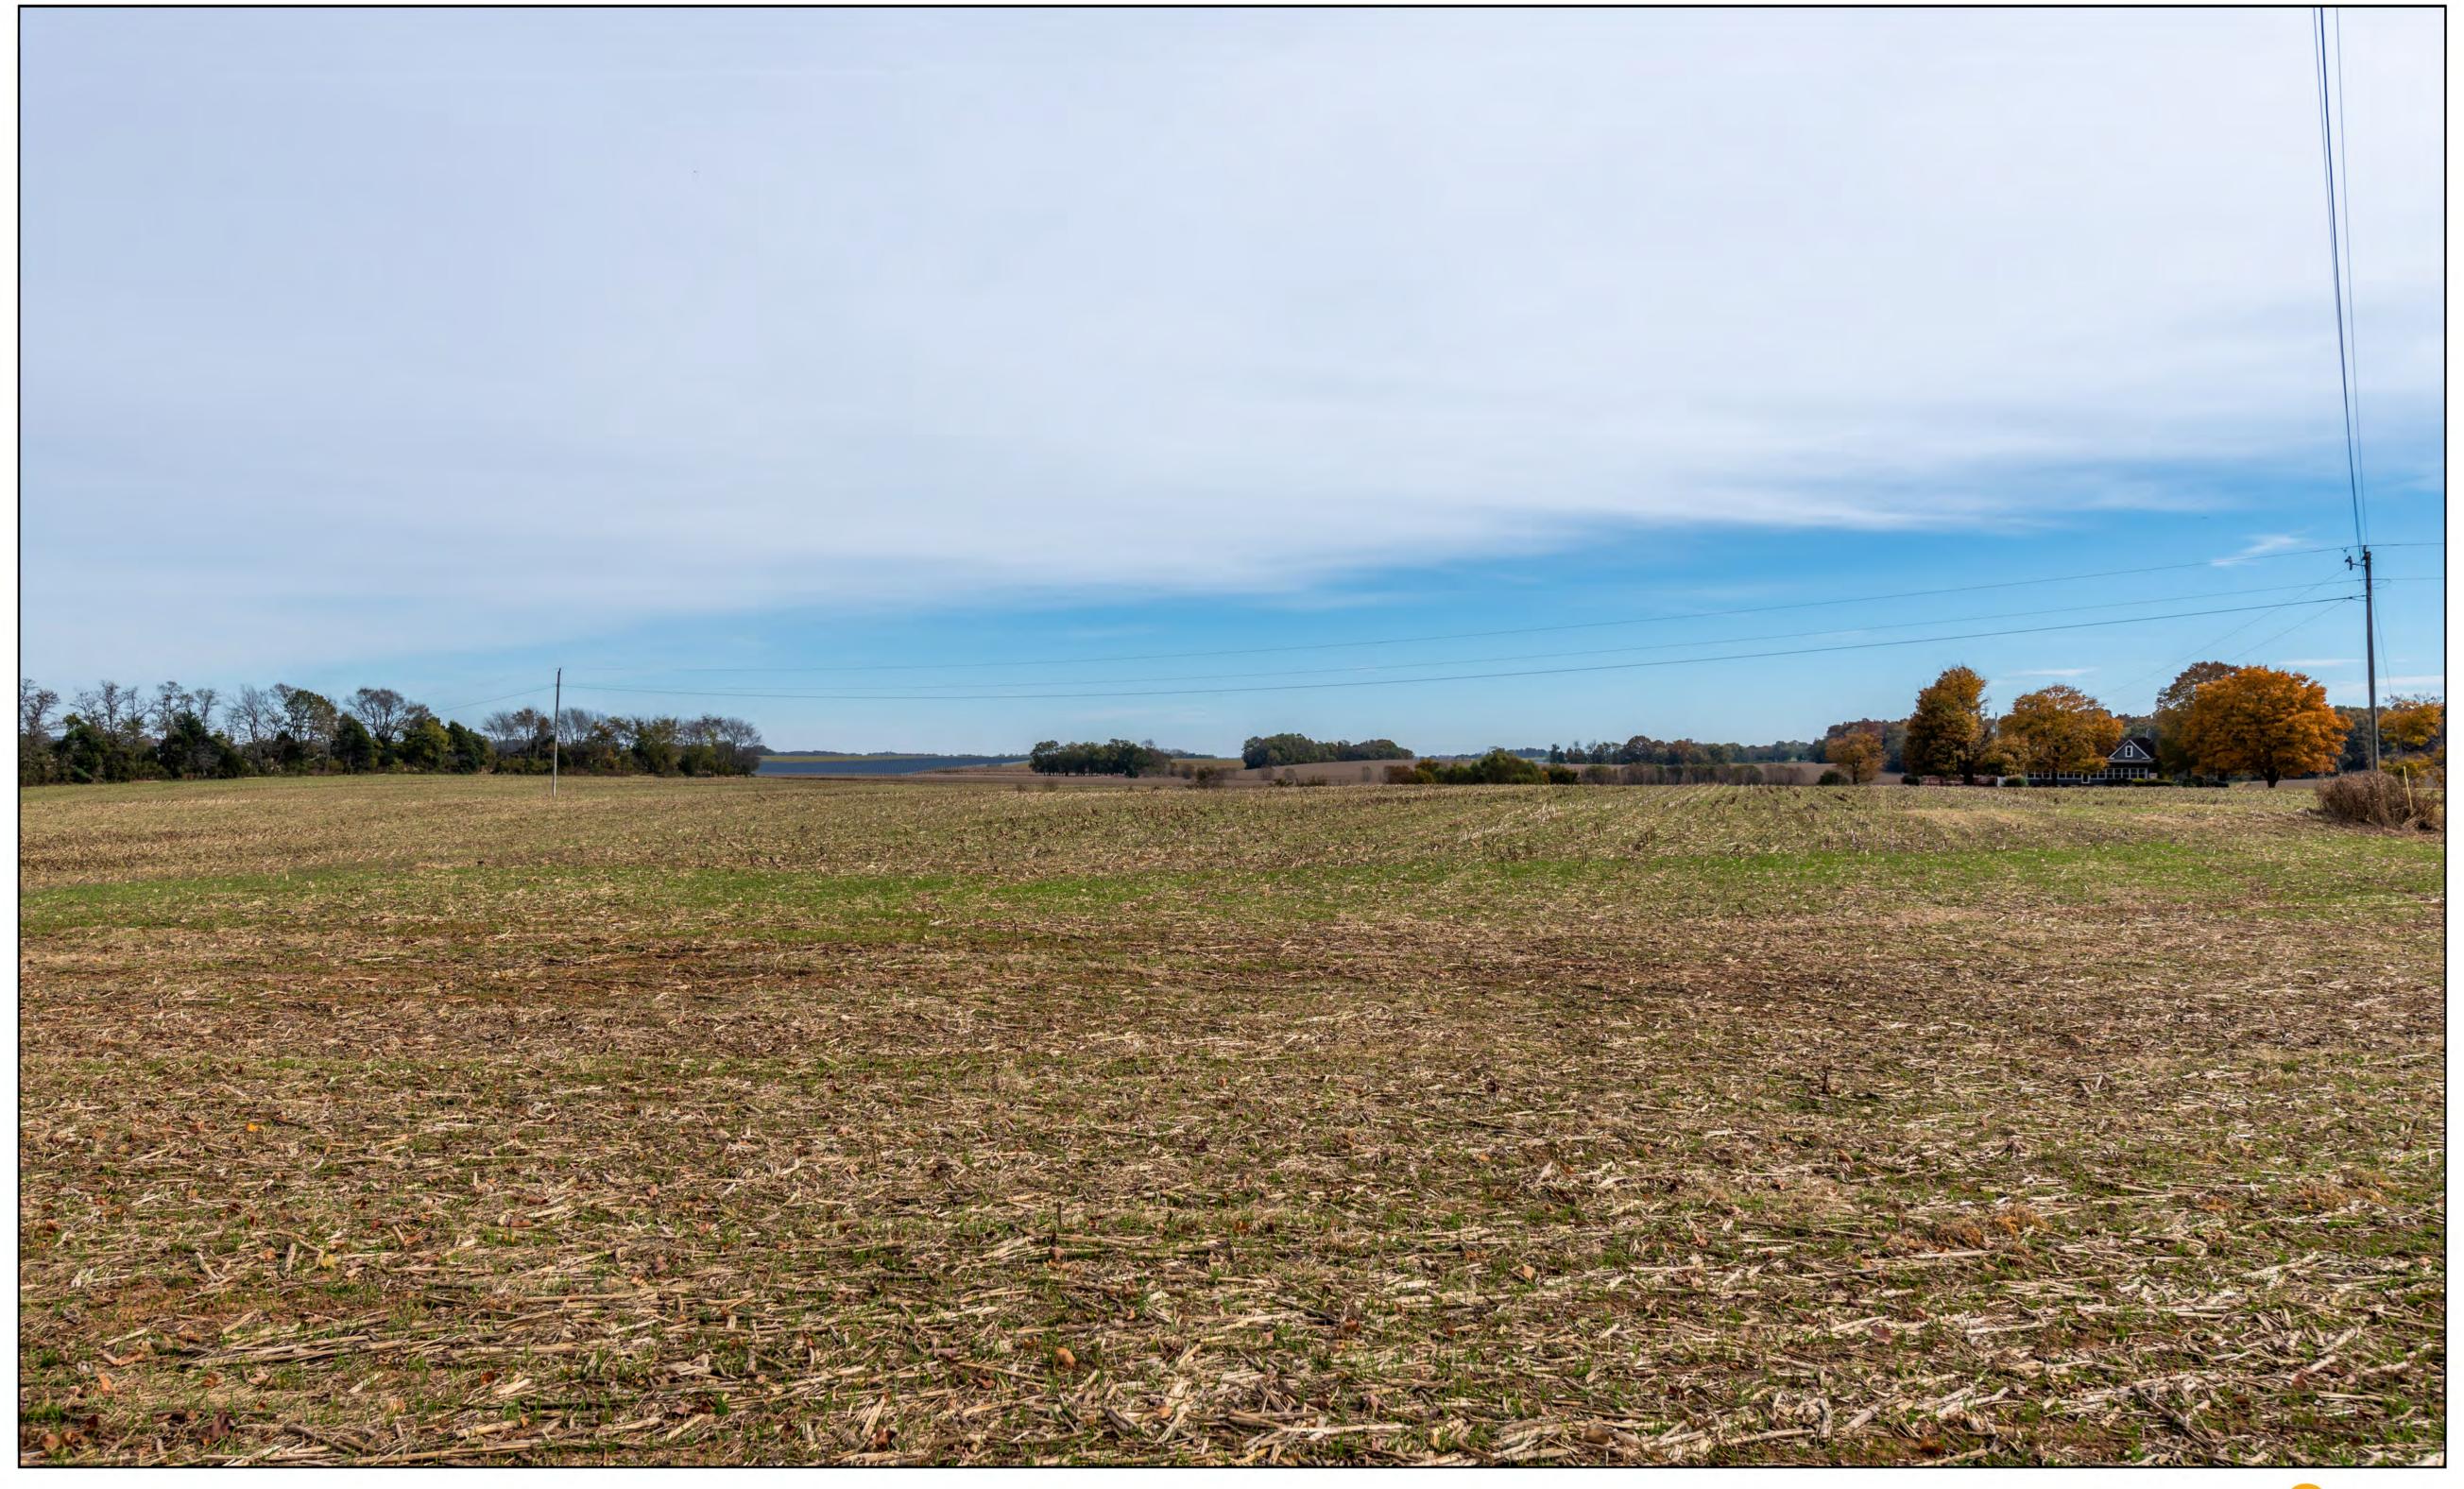

LOGAN COUNTY SOLAR KOP-4 Buffered view looking North up McIntosh Rd from bend in road

LOGAN COUNTY SOLAR KOP-4 Unbuffered view looking North up McIntosh Rd from bend in road

LOGAN COUNTY SOLAR
KOP-5 Buffered view looking East from Watermelon Rd about 140 yards North of Dawson Rd