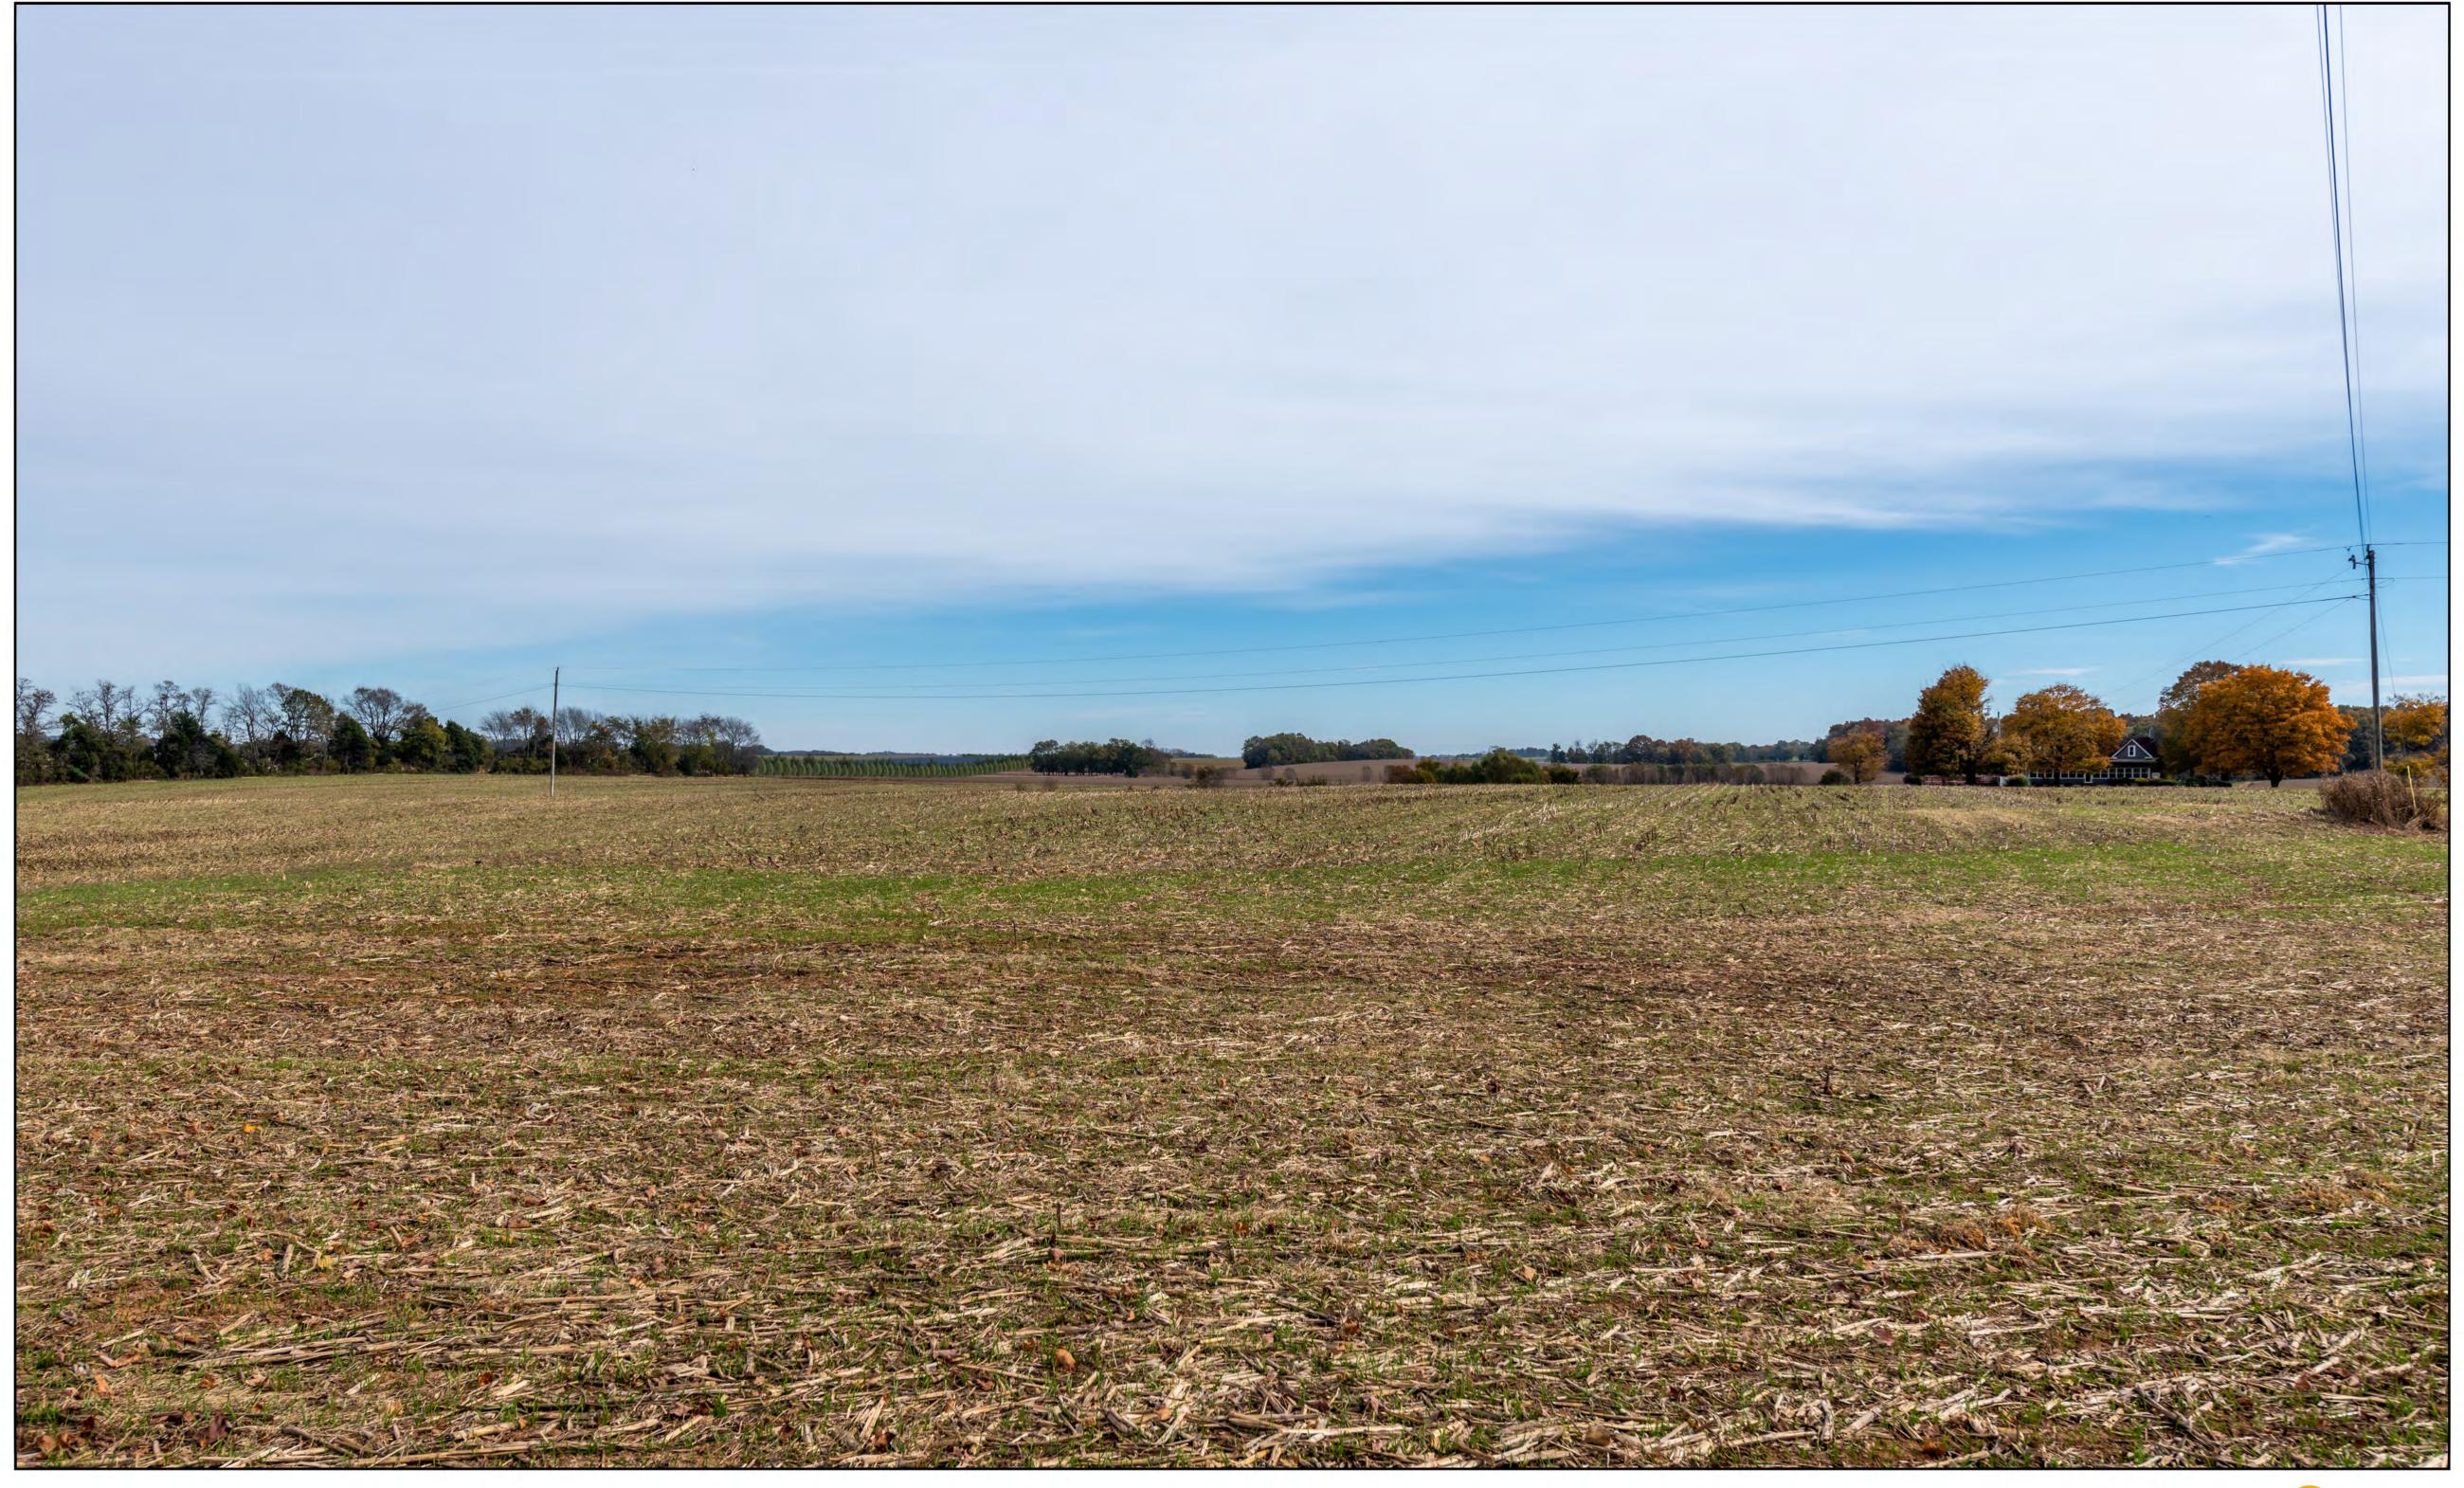

LOGAN COUNTY SOLAR KOP-4 Buffered view looking North up McIntosh Rd from bend in road

LOGAN COUNTY SOLAR KOP-4 Unbuffered view looking North up McIntosh Rd from bend in road

LOGAN COUNTY SOLAR
KOP-5 Buffered view looking East from Watermelon Rd about 140 yards North of Dawson Rd