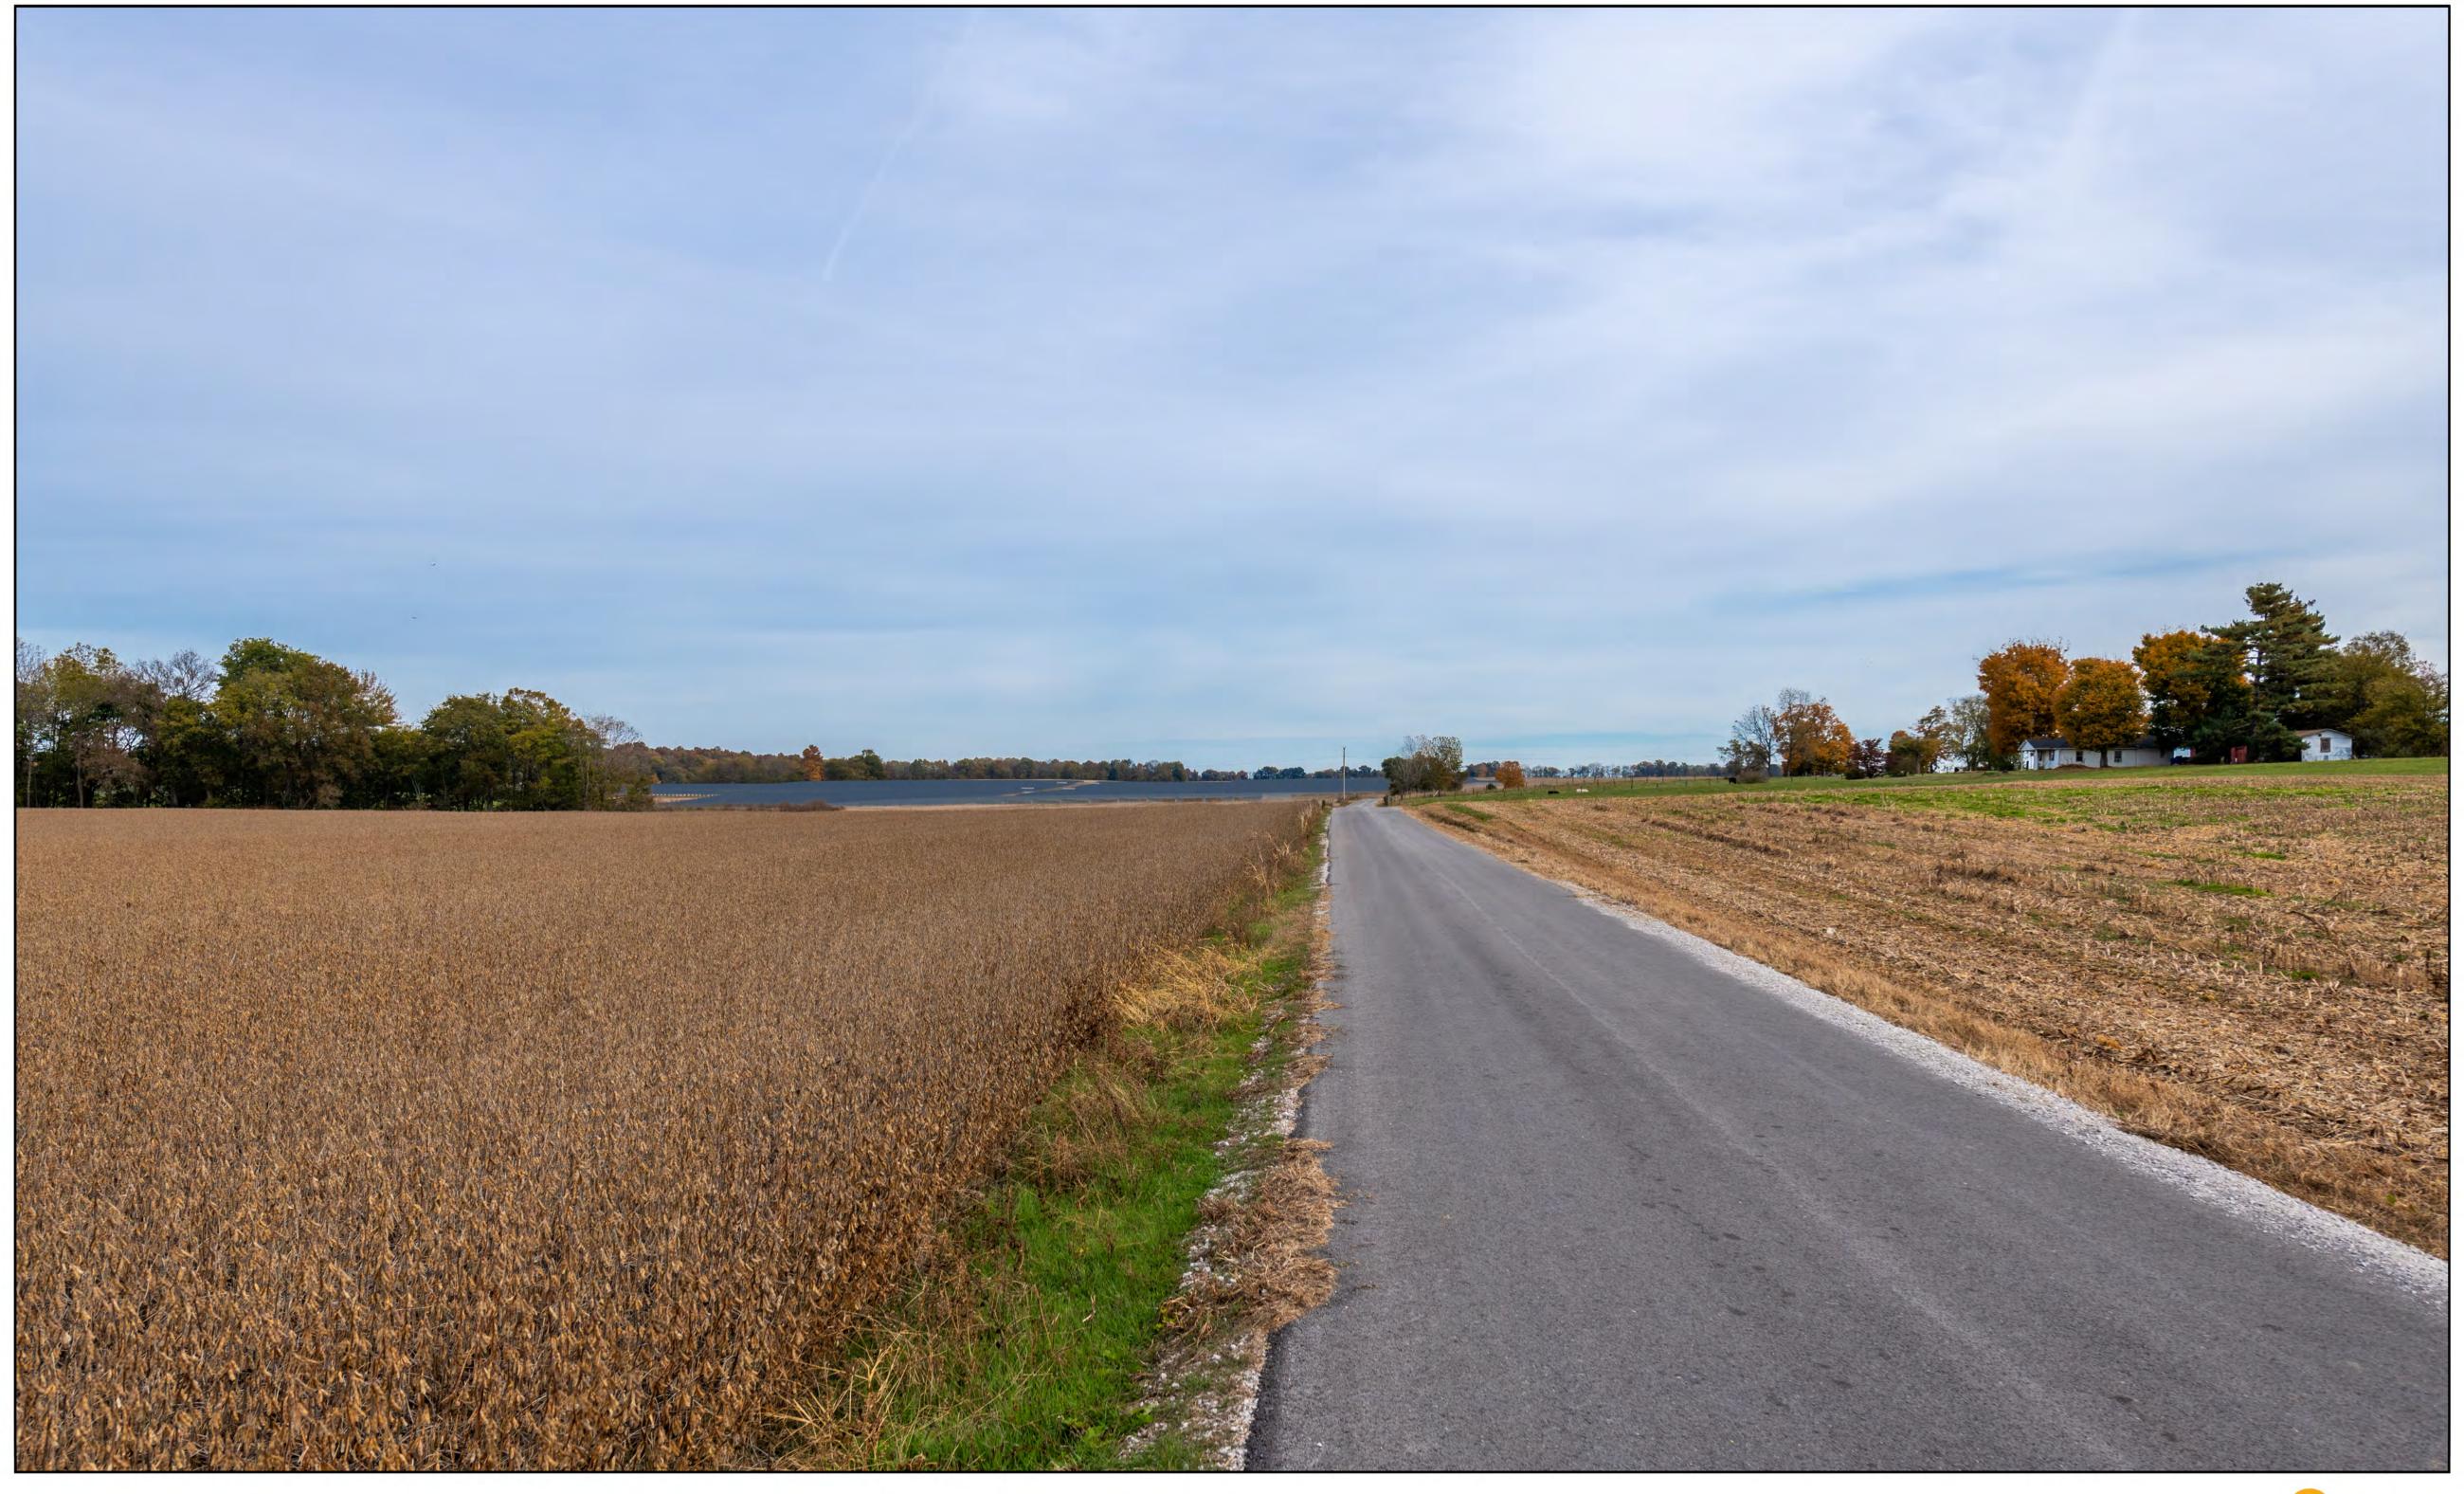

LOGAN COUNTY SOLAR KOP-4 Buffered view looking North up McIntosh Rd from bend in road

LOGAN COUNTY SOLAR KOP-4 Unbuffered view looking North up McIntosh Rd from bend in road

LOGAN COUNTY SOLAR
KOP-5 Buffered view looking East from Watermelon Rd about 140 yards North of Dawson Rd

LOGAN COUNTY SOLAR KOP-5 Unbuffered view looking East from Watermelon Rd about 140 yards North of Dawson Rd

LOGAN COUNTY SOLAR KOP-9 Buffered view looking East from Watermelon Rd across from #1209

LOGAN COUNTY SOLAR KOP-9 Unbuffered view looking East from Watermelon Rd across from #1209