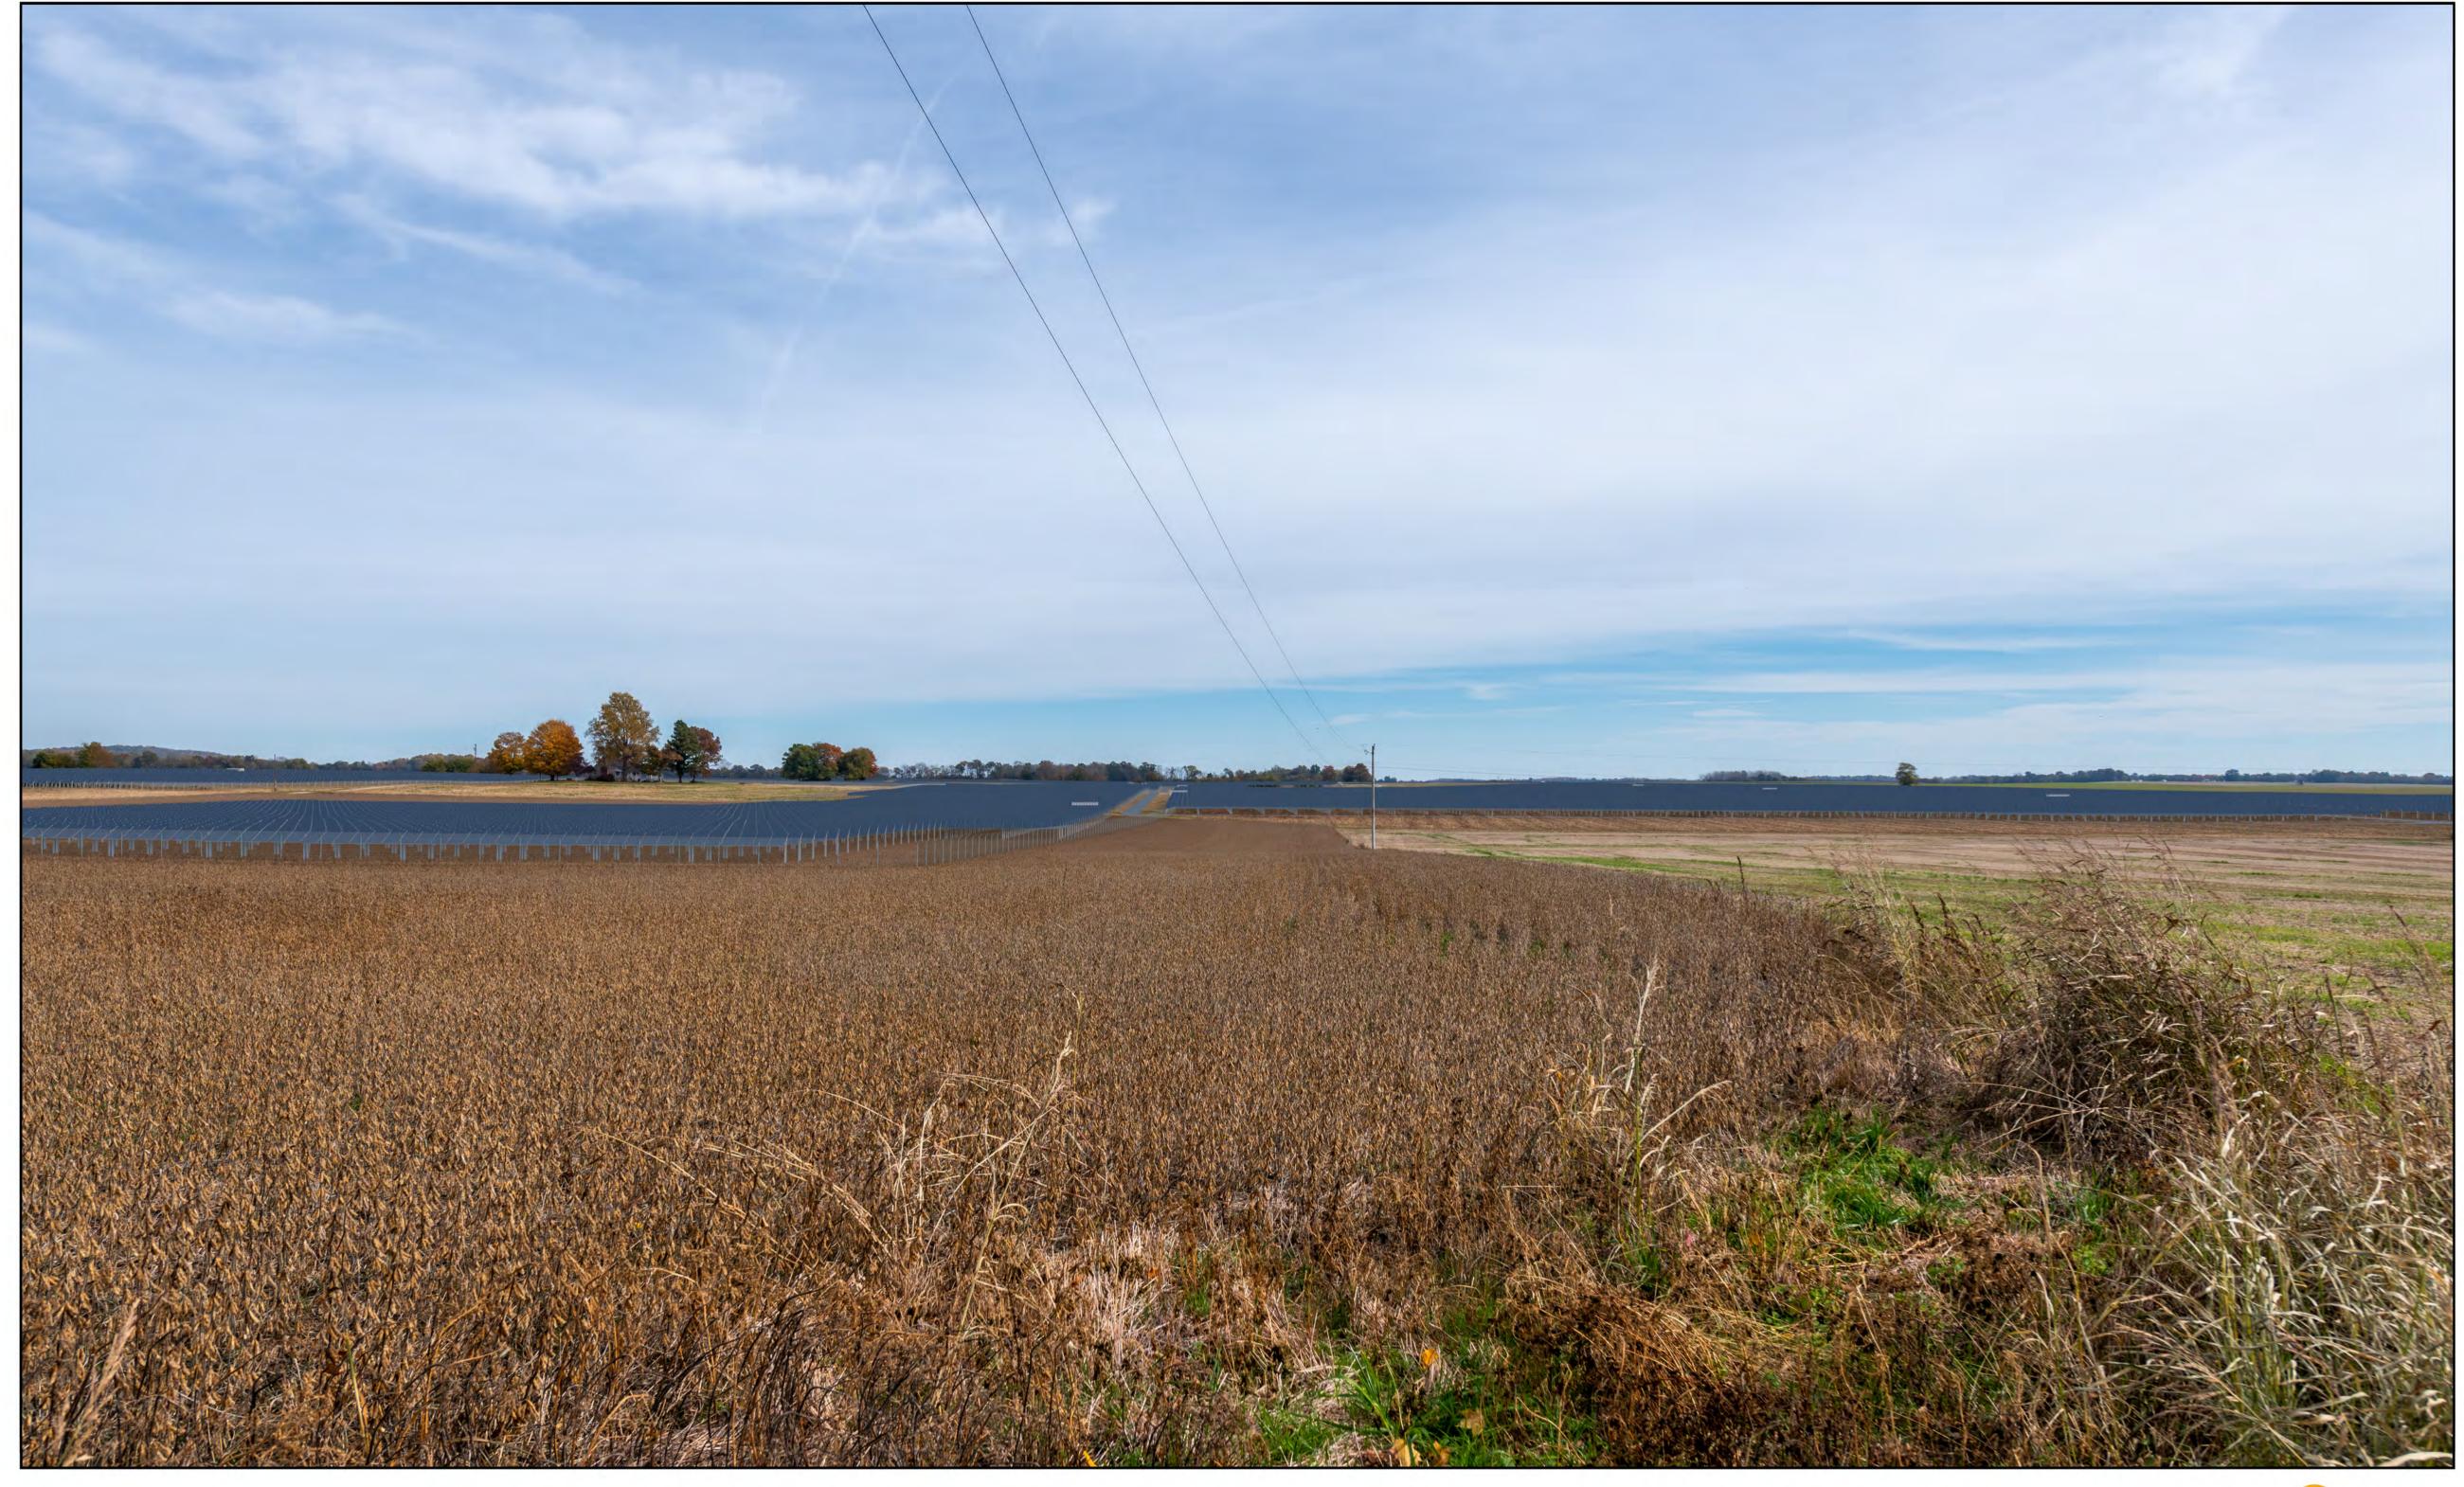

LOGAN COUNTY SOLAR KOP-5 Unbuffered view looking East from Watermelon Rd about 140 yards North of Dawson Rd

LOGAN COUNTY SOLAR KOP-9 Buffered view looking East from Watermelon Rd across from #1209

LOGAN COUNTY SOLAR KOP-9 Unbuffered view looking East from Watermelon Rd across from #1209