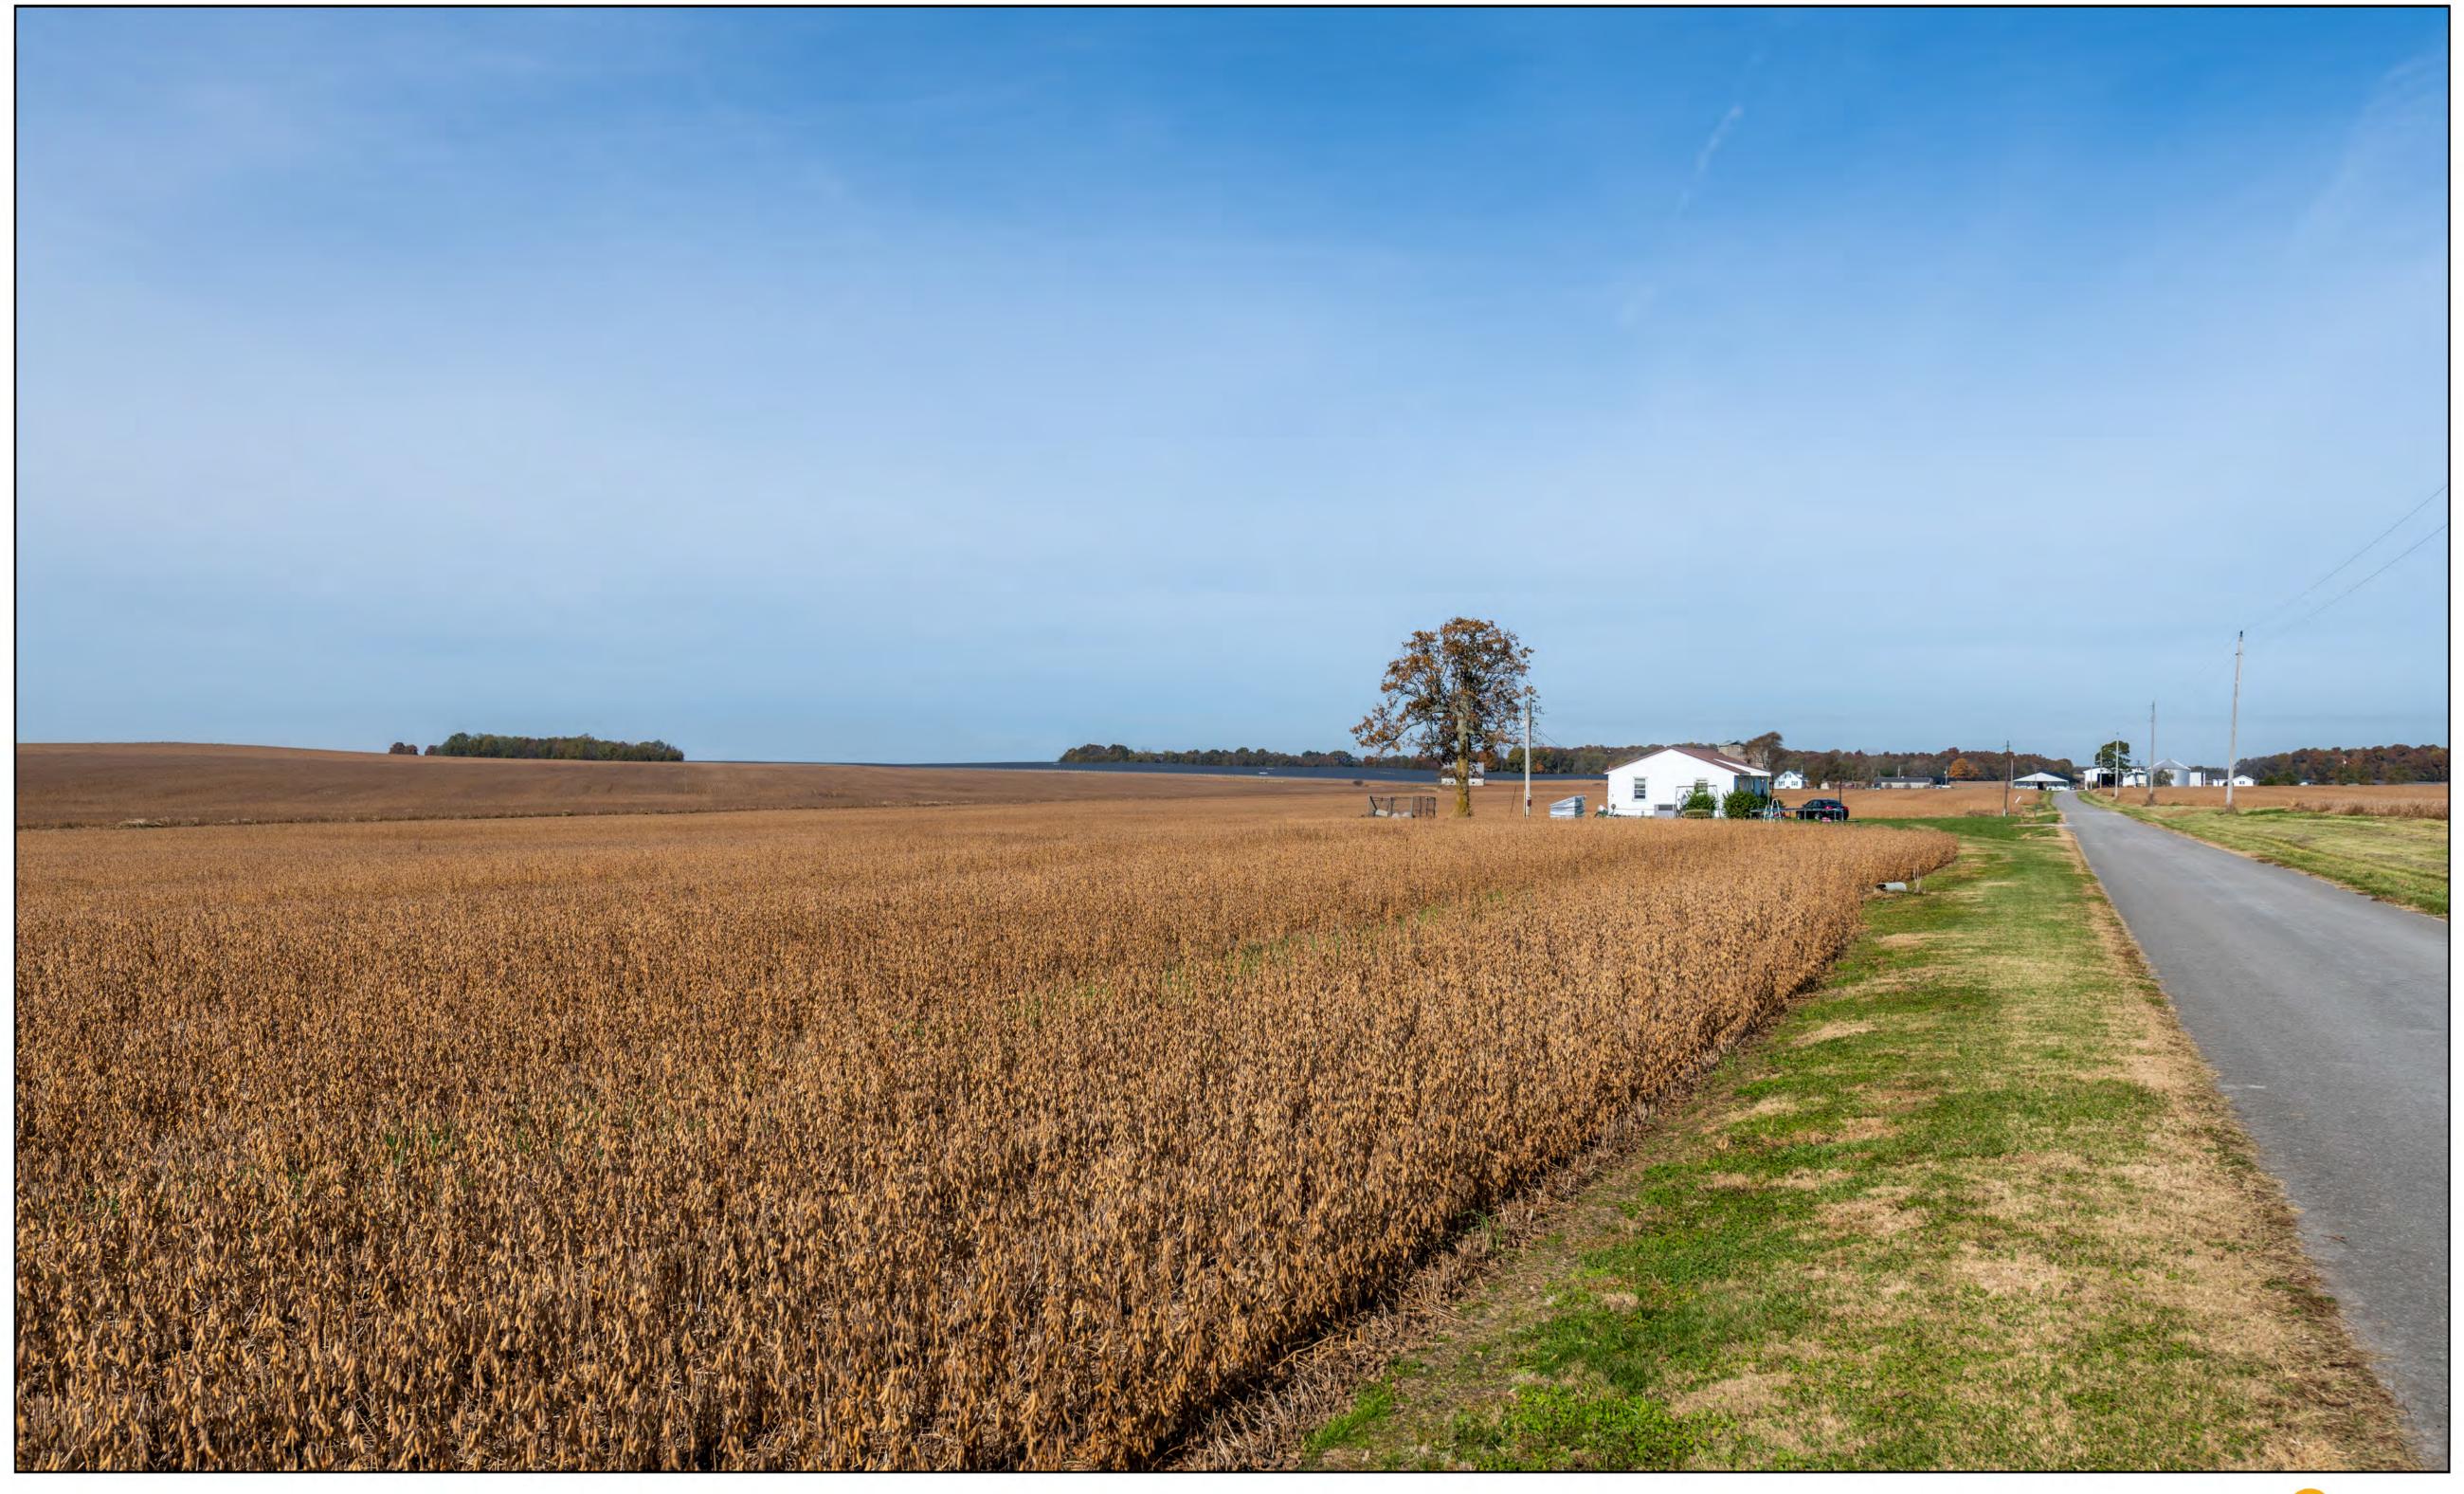

LOGAN COUNTY SOLAR PROPOSED SITE PLAN (SUBJECT TO CHANGE)

DATE ISSUED: DECEMBER 9, 2021

LOGAN COUNTY SOLAR KOP-1 Buffered view looking South down J Montgomery Rd from Marian Acres Rd intersection

LOGAN COUNTY SOLAR KOP-1 Unbuffered view looking South down J Montgomery Rd from Marian Acres Rd intersection