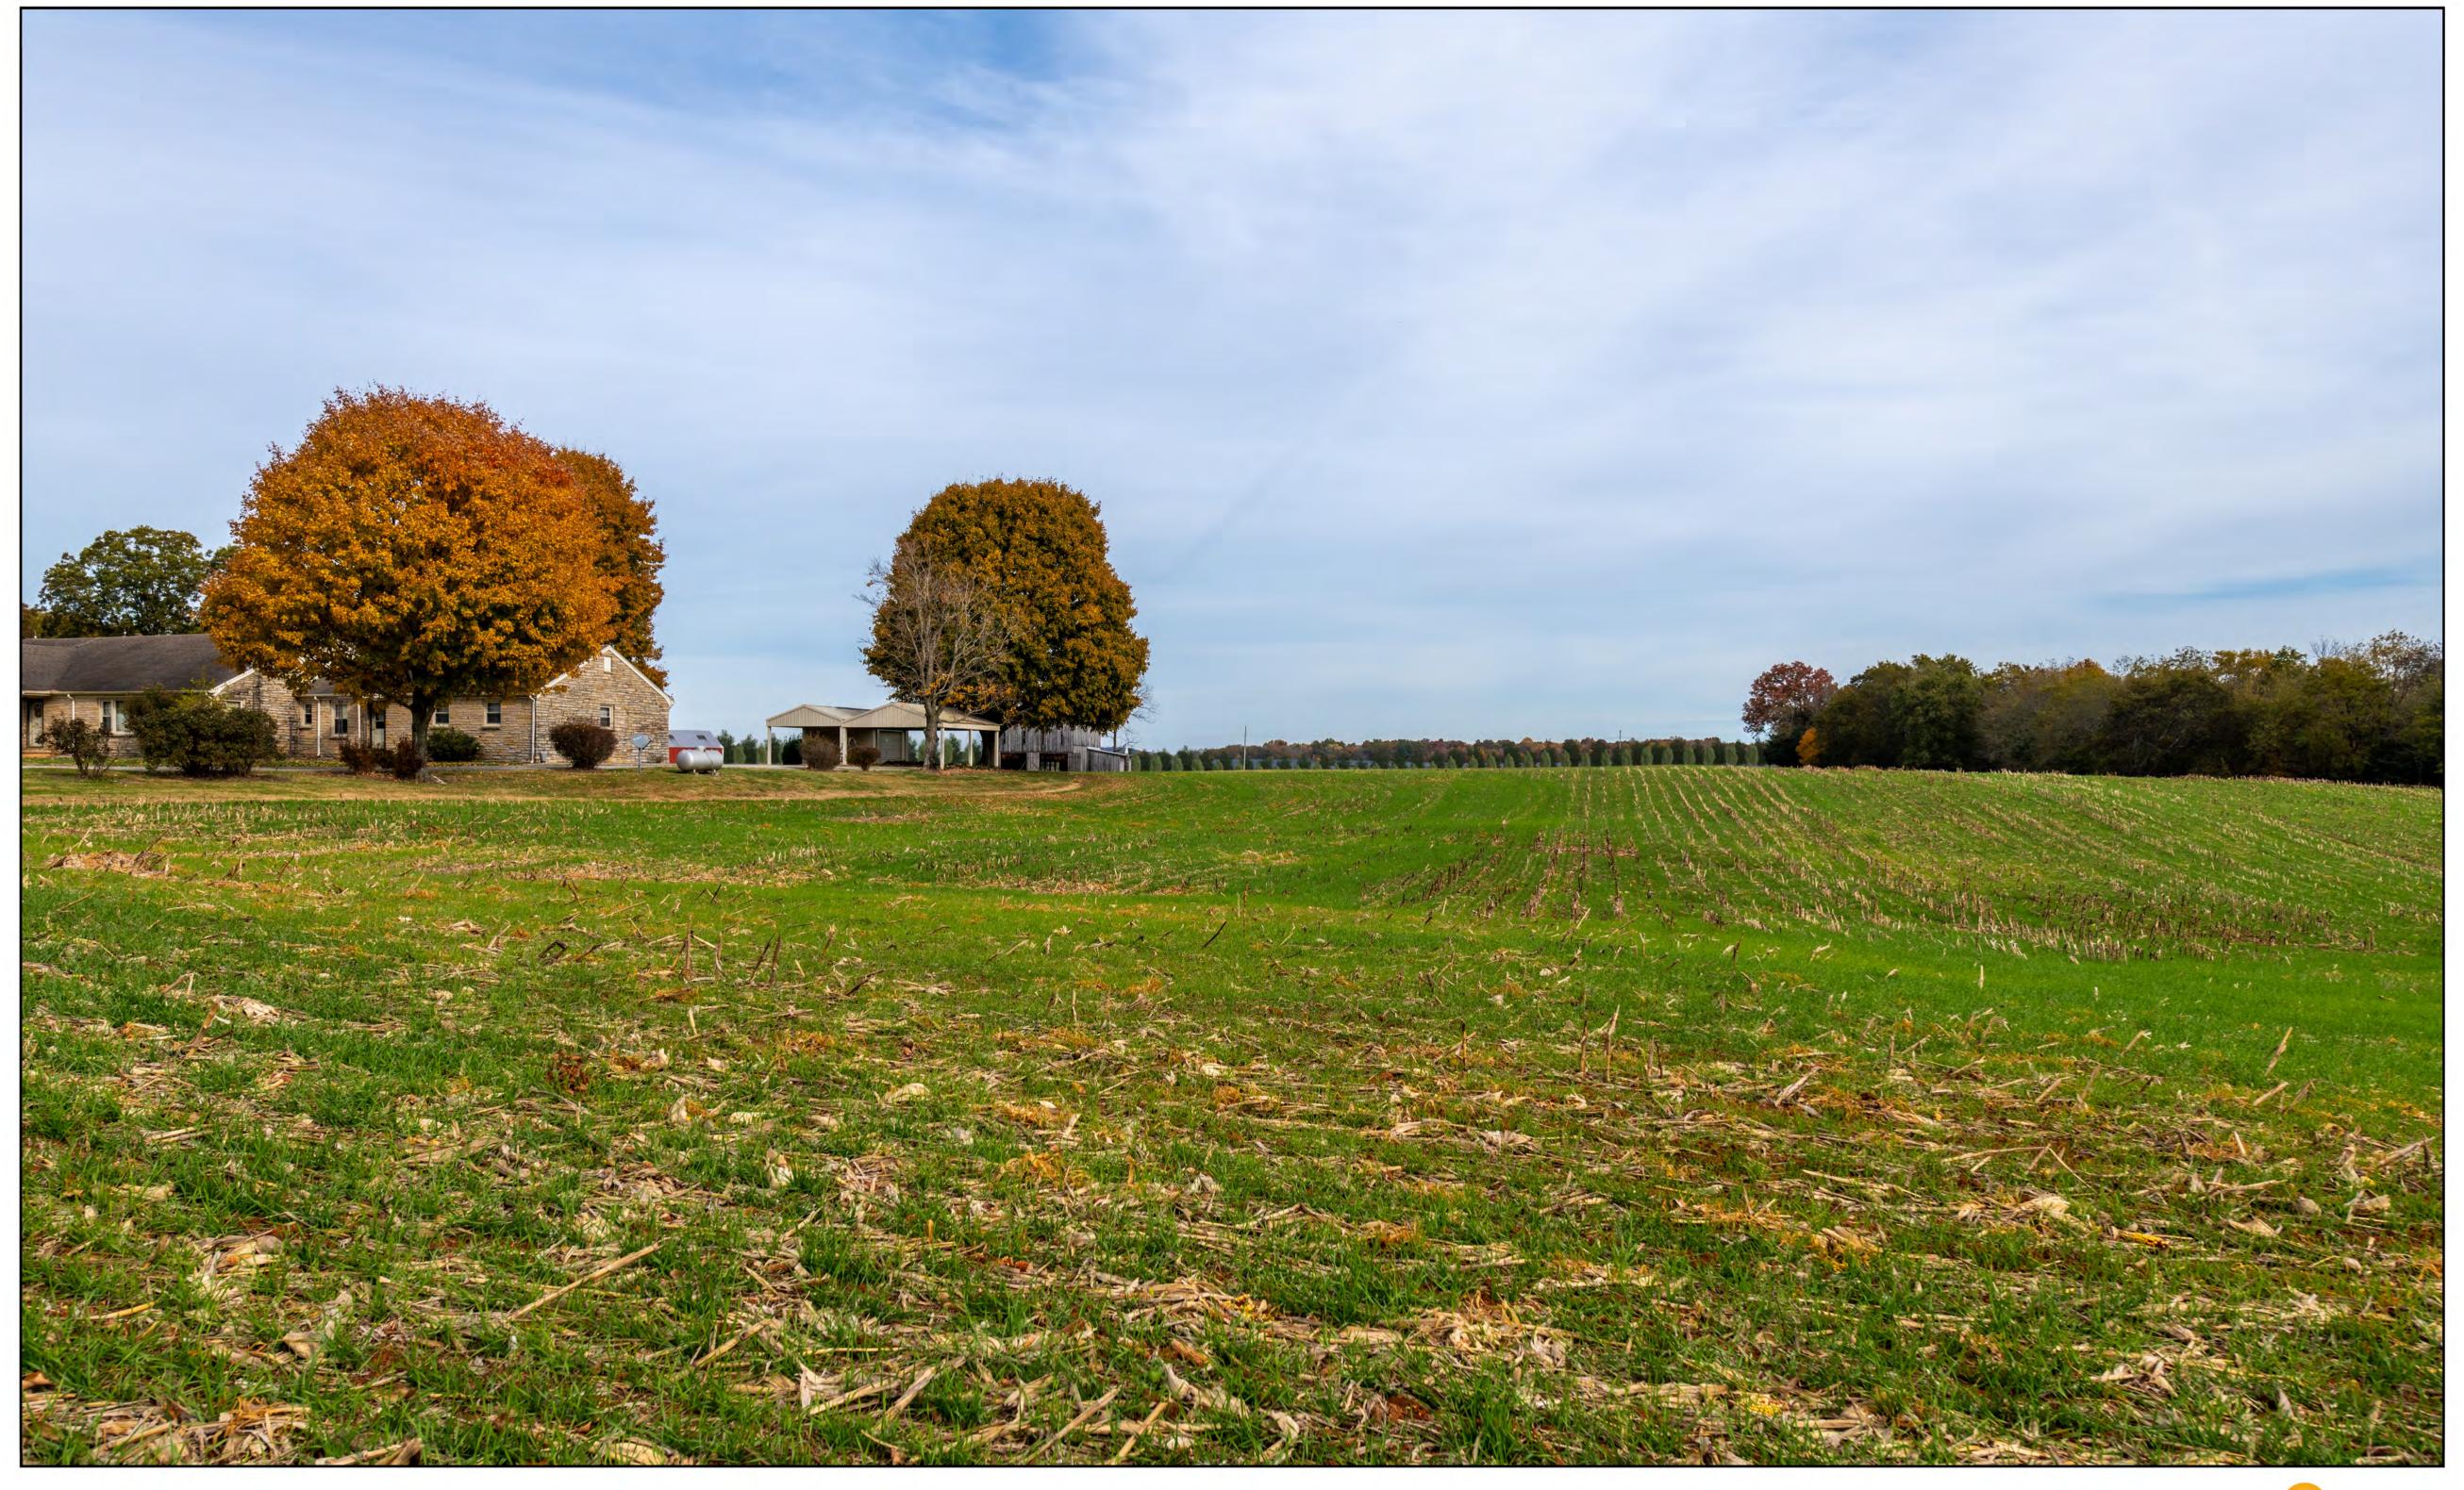

LOGAN COUNTY SOLAR KOP-11 Buffered view looking East along AP Miller Rd, about 100 yards East of Watermelon Rd.

LOGAN COUNTY SOLAR KOP-11 Unbuffered view looking East along AP Miller Rd, about 100 yards East of Watermelon Rd.