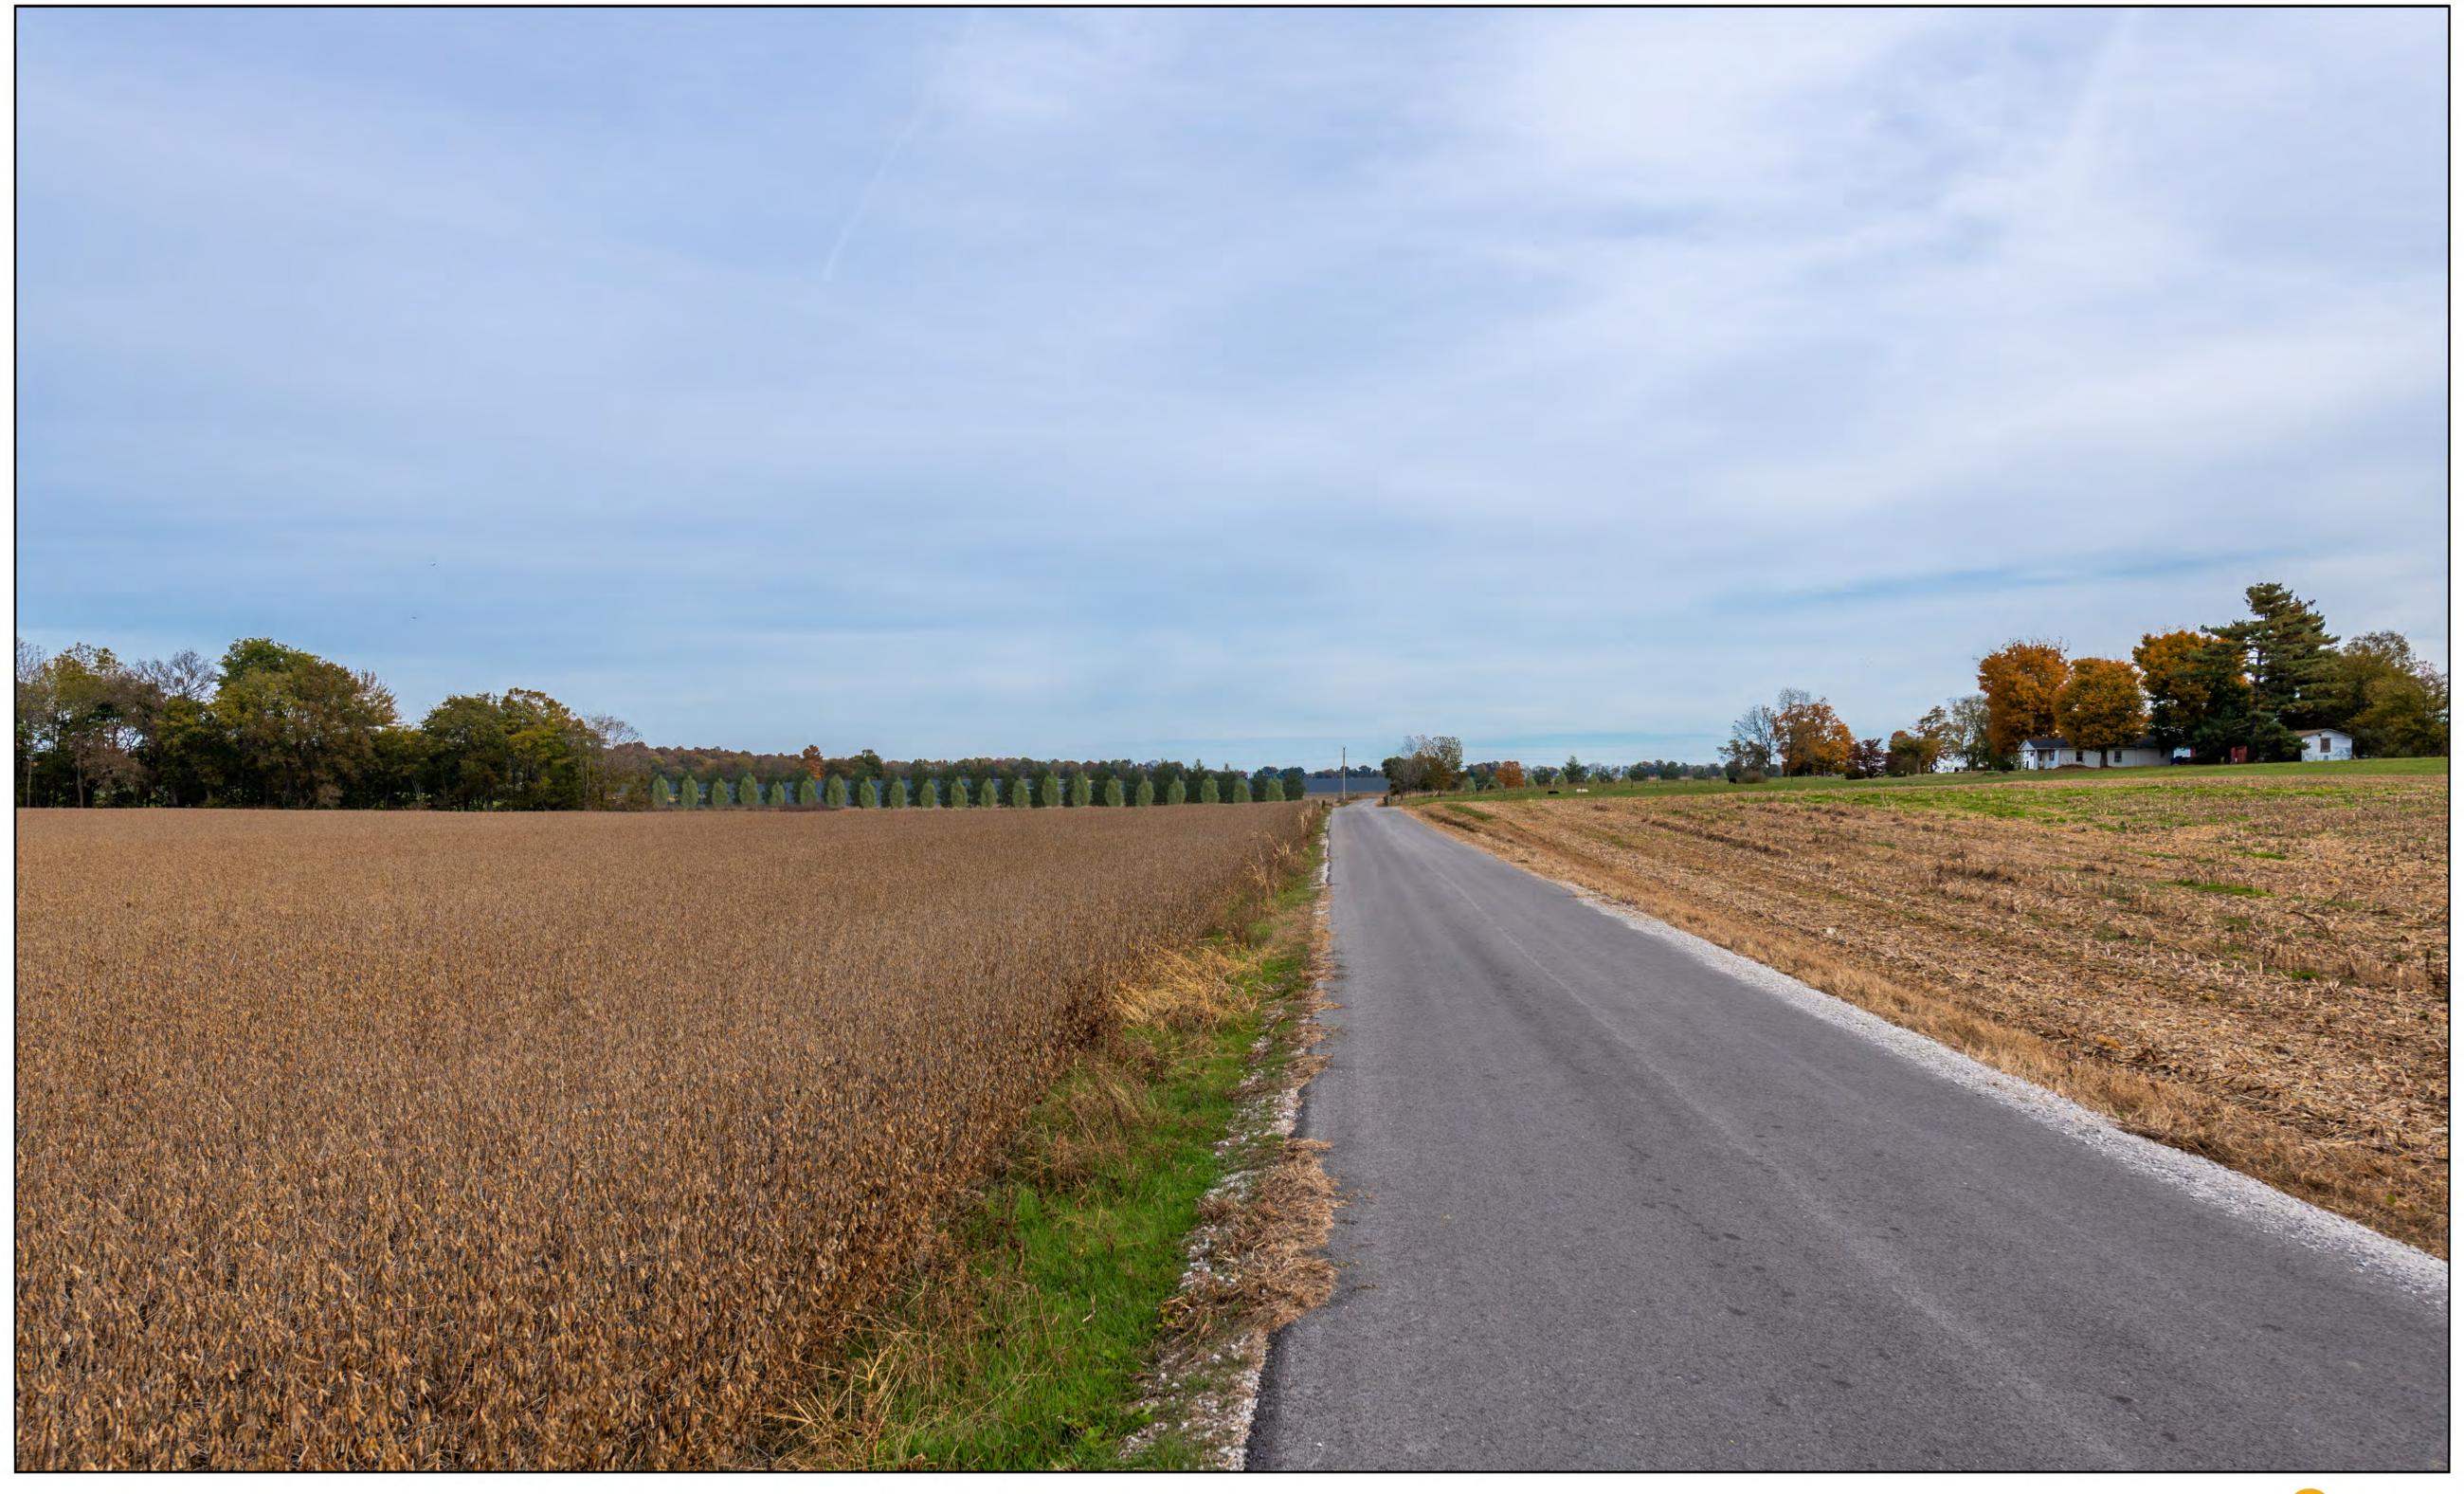

LOGAN COUNTY SOLAR KOP-4 Buffered view looking North up McIntosh Rd from bend in road

LOGAN COUNTY SOLAR KOP-4 Unbuffered view looking North up McIntosh Rd from bend in road

LOGAN COUNTY SOLAR
KOP-5 Buffered view looking East from Watermelon Rd about 140 yards North of Dawson Rd

LOGAN COUNTY SOLAR KOP-5 Unbuffered view looking East from Watermelon Rd about 140 yards North of Dawson Rd

LOGAN COUNTY SOLAR KOP-9 Buffered view looking East from Watermelon Rd across from #1209

LOGAN COUNTY SOLAR KOP-9 Unbuffered view looking East from Watermelon Rd across from #1209