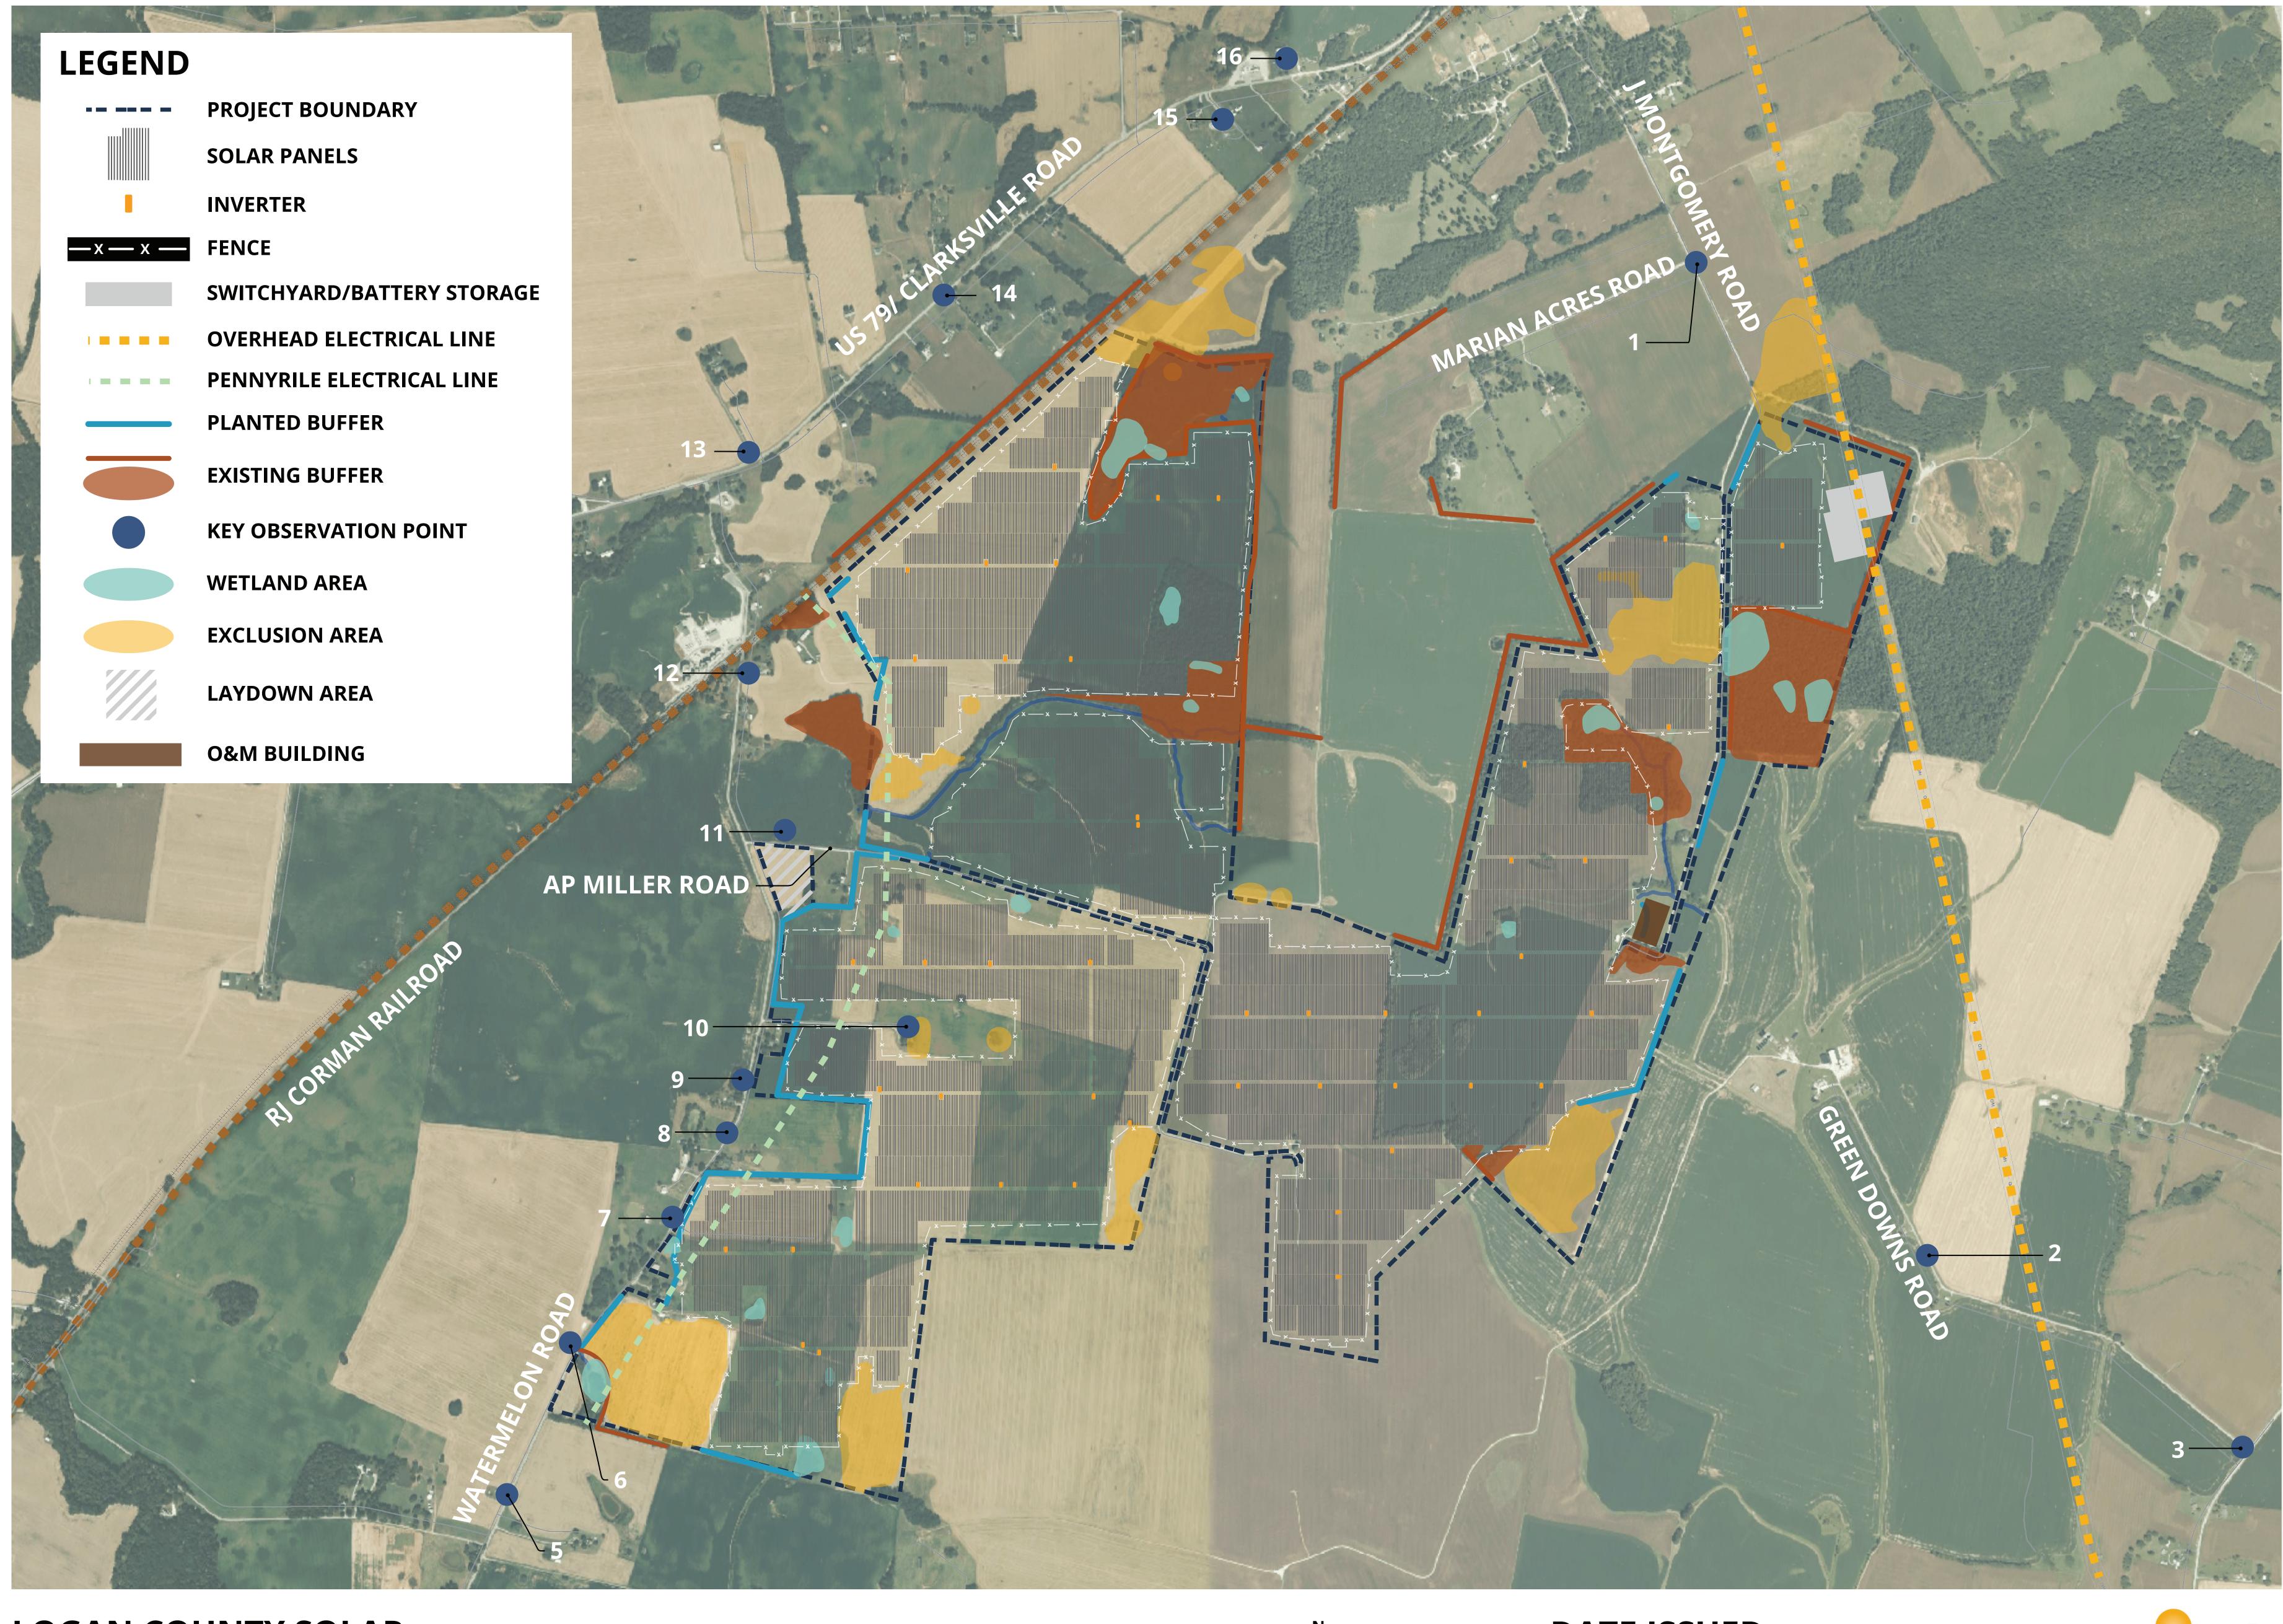

LOGAN COUNTY SOLAR PROPOSED SITE PLAN (SUBJECT TO CHANGE)

DATE ISSUED: DECEMBER 9, 2021

LOGAN COUNTY SOLAR KOP-1 Buffered view looking South down J Montgomery Rd from Marian Acres Rd intersection

LOGAN COUNTY SOLAR KOP-1 Unbuffered view looking South down J Montgomery Rd from Marian Acres Rd intersection