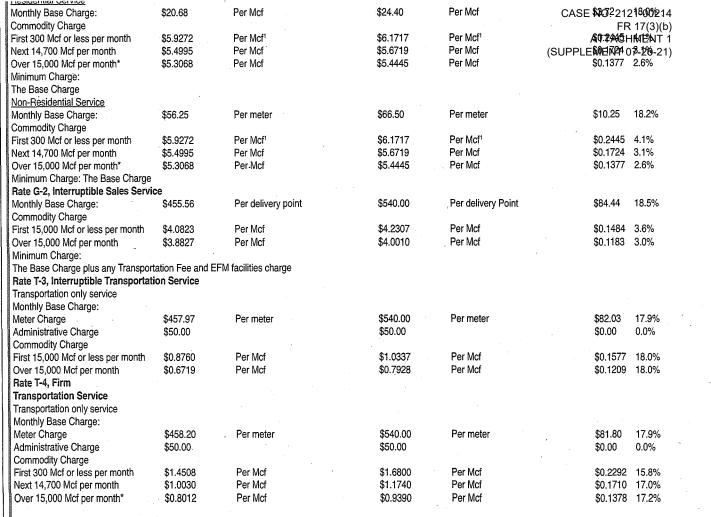

The present and proposed rates charged in all territory served by Atmos Energy are as follows:

| Rate Classifications                                                   |             | Present Rates        | Proposed | Rates                | \$/% Ir        | Change<br>crease<br>ease) |
|------------------------------------------------------------------------|-------------|----------------------|----------|----------------------|----------------|---------------------------|
| Name and Street                                                        | Charge Unit |                      | Charge   | Unit                 | - DIV Mathwest | Change                    |
| Rate G-1, General Sales Service<br>Residential Service                 |             |                      |          | MOST ISSUED          |                |                           |
| Monthly Base Charge:<br>Commodity Charge                               | \$20.68     | Per Mcf              | \$24.40  | Per Mcf              | \$3.72         | 18.0%                     |
| First 300 Mcf or less per month                                        | \$5.9272    | Per Mcf <sup>1</sup> | \$6.1717 | Per Mcf¹             | \$0.2445       | 4.1%                      |
| Next 14,700 Mcf per month                                              | \$5.4995    | Per Mcf              | \$5.6719 | Per Mcf              | \$0.1724       | 3.1%                      |
| Over 15,000 Mcf per month*<br>Minimum Charge:                          | \$5.3068    | Per Mcf              | \$5.4445 | Per Mcf              | \$0.1377       | 2.6%                      |
| The Base Charge Non-Residential Service                                |             |                      |          |                      | 35-38 T-011    |                           |
| Monthly Base Charge:<br>Commodity Charge                               | \$56.25     | Per meter            | \$66.50  | Per meter            | \$10.25        | 18.2%                     |
| First 300 Mcf or less per month                                        | \$5.9272    | Per Mcf <sup>1</sup> | \$6.1717 | Per Mcf <sup>1</sup> | \$0.2445       | 4.1%                      |
| Next 14,700 Mcf per month                                              | \$5.4995    | Per Mcf              | \$5.6719 | Per Mcf              | \$0.1724       | 3.1%                      |
| Over 15,000 Mcf per month*                                             | \$5.3068    | Per Mcf              | \$5.4445 | Per Mcf              | \$0.1377       | 2.6%                      |
| Minimum Charge: The Base Charge<br>Rate G-2, Interruptible Sales Servi |             |                      |          |                      |                |                           |
| Monthly Base Charge:<br>Commodity Charge                               | \$455.56    | Per delivery point   | \$540.00 | Per delivery Point   | \$84.44        | 18.5%                     |
| First 15,000 Mcf or less per month                                     | \$4.0823    | Per Mcf              | \$4.2307 | Per Mcf              | \$0.1484       | 3.6%                      |
| Over 15,000 Mcf per month<br>Minimum Charge:                           | \$3.8827    | Per Mcf              | \$4.0010 | Per Mcf              | \$0.1183       | 3.0%                      |