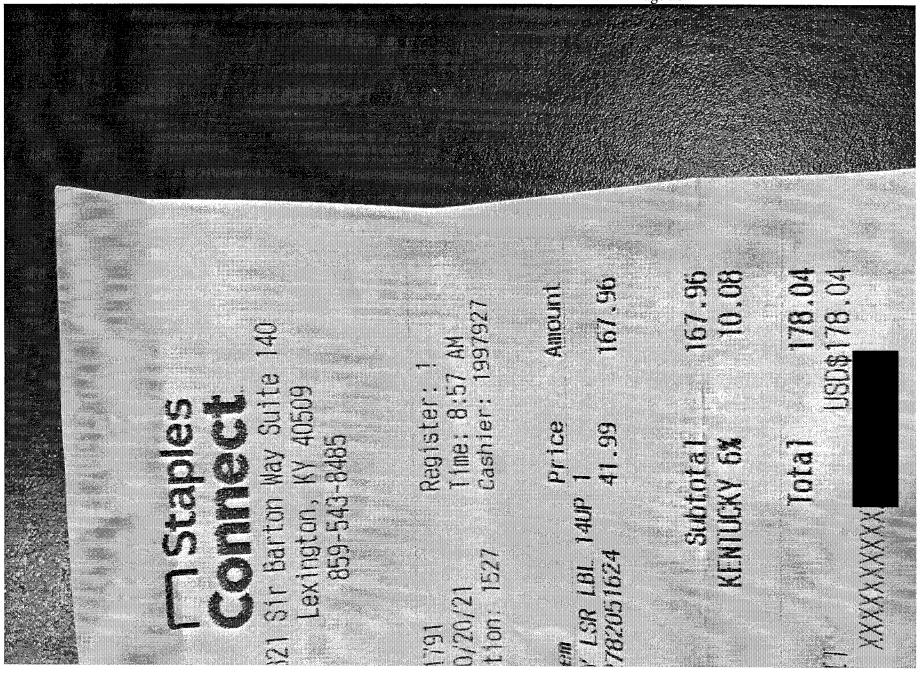

# Vehicle

Make/Model: CHEV/MALI
Color: BLUE DK
Cor Class Driven: FCAR
Car Class Charged: CCAR
Miles In: 24731
Milesge: 183
Fuel In: 12.6g
License: JJGA10
S
Unit #: 7TDY31
V Miles Out: 24548

Fuel Out: 12.8g State/Province: FL Vehicle #: MF027182