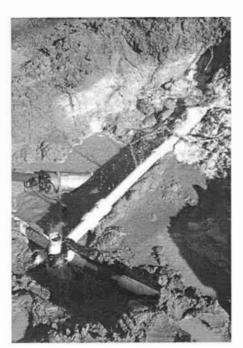

## **DISASTER RESPONSE**

- Alliance Division's in Cape Girardeau, and Lincoln County Responded with Staff and Equipment for Assistance
- Poplar Fork Repaired with a Temporary Line Installation. Self Restraining Yellowmine was installed by Alliance Staff
- ► Turkey Creek Repaired Leaks in 6 different locations. A broken valve in the closed position was found with a 2" bypass.
- ► Emergency Connection with Mountain Water District was opened to provide water for customers on the southern side of 292.