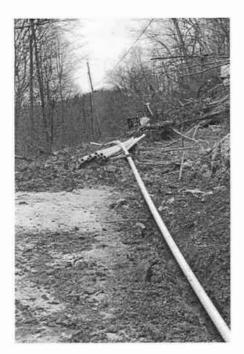

### **DISASTER RESPONSE**

- Sunday February 28<sup>th</sup> Flood
  - ► 40 East Booster Station Power Out
  - Multiple Slips
     Throughout the
     System Causing Water
     Line Failures
    - ► Turkey Hill 6 Different Breaks in Main Line from Slip
    - ➤ 292 Multiple Slips Causing Water Line Failures
    - ► Poplar Fork Slip
  - ► Power Outages caused VFD Failure on 40 East Booster

## **DISASTER RESPONSE**

- Alliance Division's in Cape Girardeau, and Lincoln County Responded with Staff and Equipment for Assistance
- Poplar Fork Repaired with a Temporary Line Installation. Self Restraining Yellowmine was installed by Alliance Staff
- ► Turkey Creek Repaired Leaks in 6 different locations. A broken valve in the closed position was found with a 2" bypass.
- ► Emergency Connection with Mountain Water District was opened to provide water for customers on the southern side of 292.