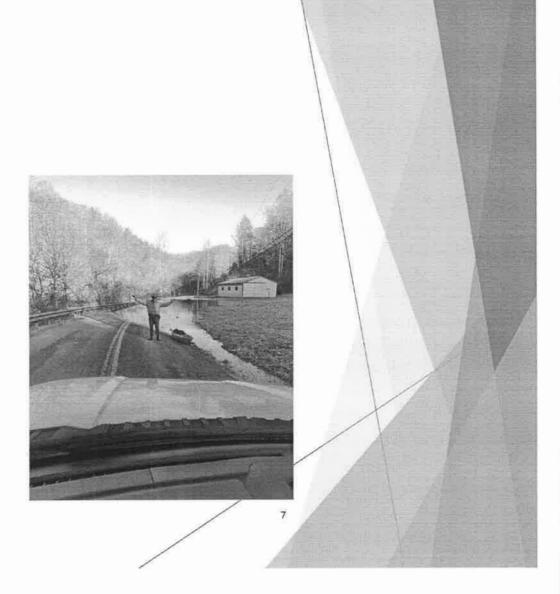

### **DISASTER RESPONSE**

- Sunday February 28<sup>th</sup> Flood
  - ► 40 East Booster Station Power Out
  - Multiple Slips
     Throughout the
     System Causing Water
     Line Failures
    - ► Turkey Hill 6 Different Breaks in Main Line from Slip
    - ➤ 292 Multiple Slips Causing Water Line Failures
    - ► Poplar Fork Slip
  - ► Power Outages caused VFD Failure on 40 East Booster

## **DISASTER RESPONSE**

- Alliance Division's in Cape Girardeau, and Lincoln County Responded with Staff and Equipment for Assistance
- Poplar Fork Repaired with a Temporary Line Installation. Self Restraining Yellowmine was installed by Alliance Staff
- ► Turkey Creek Repaired Leaks in 6 different locations. A broken valve in the closed position was found with a 2" bypass.
- ► Emergency Connection with Mountain Water District was opened to provide water for customers on the southern side of 292.