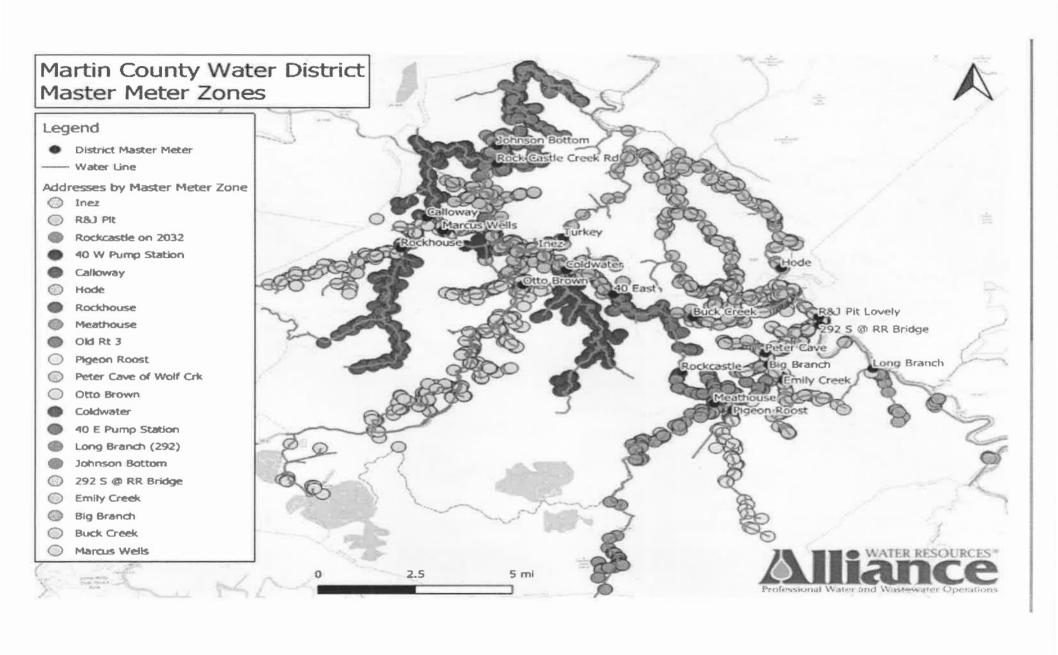

#### ► GIS IMPLEMENTATION

- ▶ District Master Meter Zones Established
- Customer Meter Location
- ► Leak Tracking
  - ► Reported Leaks
  - ▶ Active Leaks
  - ► Repaired Leaks
  - ► Trouble Zones For Replacement
- ▶ Water Loss SOP and M36 Manual
  - ► Strategic approach using GIS, PRV's, and District Meters for Leak Detection
  - ► Established Leak Detection Team
  - ► Water Meter Replacement

#### MASTER METER FLOW CHART

| HOITAGOS               | MASTER         | BOOKE      | ACCOUNT | PREVIOUS<br>MONTHS FINAL<br>READ | CURRENT READ                                                                                                                                                                                                                                                                                                                                                                                                                                                                                                                                                                                                                                                                                                                                                                                                                                                                                                                                                                                                                                                                                                                                                                                                                                                                                                                                                                                                                                                                                                                                                                                                                                                                                                                                                                                                                                                                                                                                                                                                                                                                                                                   | USAGE     | CURRENT READ S/5/2021 | USAGE         | CURRENT READ 5/12/2021 | USAGE    | CURRENT READ | USAGE      | MONTHLY     | MONTHLY<br>BILLED<br>CONSUMPTION | OPTERING  | BILLED AVG |
|------------------------|----------------|------------|---------|----------------------------------|--------------------------------------------------------------------------------------------------------------------------------------------------------------------------------------------------------------------------------------------------------------------------------------------------------------------------------------------------------------------------------------------------------------------------------------------------------------------------------------------------------------------------------------------------------------------------------------------------------------------------------------------------------------------------------------------------------------------------------------------------------------------------------------------------------------------------------------------------------------------------------------------------------------------------------------------------------------------------------------------------------------------------------------------------------------------------------------------------------------------------------------------------------------------------------------------------------------------------------------------------------------------------------------------------------------------------------------------------------------------------------------------------------------------------------------------------------------------------------------------------------------------------------------------------------------------------------------------------------------------------------------------------------------------------------------------------------------------------------------------------------------------------------------------------------------------------------------------------------------------------------------------------------------------------------------------------------------------------------------------------------------------------------------------------------------------------------------------------------------------------------|-----------|-----------------------|---------------|------------------------|----------|--------------|------------|-------------|----------------------------------|-----------|------------|
| PRODUCTION/INEZ        | 1506821        | 1.3        |         |                                  |                                                                                                                                                                                                                                                                                                                                                                                                                                                                                                                                                                                                                                                                                                                                                                                                                                                                                                                                                                                                                                                                                                                                                                                                                                                                                                                                                                                                                                                                                                                                                                                                                                                                                                                                                                                                                                                                                                                                                                                                                                                                                                                                | 8,336,604 | 651,551,000           | 8,521,197     | 2) 12[141]             | USAUL    | 2/13/1011    | USAGE      | 16,857,801  | SEPTIME THE STREET               | DALENGACE | 133,792    |
|                        |                | 1,3        |         |                                  |                                                                                                                                                                                                                                                                                                                                                                                                                                                                                                                                                                                                                                                                                                                                                                                                                                                                                                                                                                                                                                                                                                                                                                                                                                                                                                                                                                                                                                                                                                                                                                                                                                                                                                                                                                                                                                                                                                                                                                                                                                                                                                                                |           |                       |               |                        |          |              |            |             |                                  |           | -          |
| Coldwater              | 62312310       | - 4        | 286     | 582,927,990                      | 583,846,900                                                                                                                                                                                                                                                                                                                                                                                                                                                                                                                                                                                                                                                                                                                                                                                                                                                                                                                                                                                                                                                                                                                                                                                                                                                                                                                                                                                                                                                                                                                                                                                                                                                                                                                                                                                                                                                                                                                                                                                                                                                                                                                    | 918,910   | 584,686,900           | 840,000       |                        |          |              |            | 1,758,910   |                                  |           | 6,150      |
| Otto Brown             | 62312309       | 6          | 405     | 15,340,290                       | 15,665,591                                                                                                                                                                                                                                                                                                                                                                                                                                                                                                                                                                                                                                                                                                                                                                                                                                                                                                                                                                                                                                                                                                                                                                                                                                                                                                                                                                                                                                                                                                                                                                                                                                                                                                                                                                                                                                                                                                                                                                                                                                                                                                                     | 325,301   | 15,929,400            | 263,809       |                        |          |              |            | 589,110     |                                  |           | 1,455      |
| TOTAL SUB METERS       |                |            | 691     |                                  |                                                                                                                                                                                                                                                                                                                                                                                                                                                                                                                                                                                                                                                                                                                                                                                                                                                                                                                                                                                                                                                                                                                                                                                                                                                                                                                                                                                                                                                                                                                                                                                                                                                                                                                                                                                                                                                                                                                                                                                                                                                                                                                                | 1,244,211 |                       | 1,103,809     |                        |          |              |            | 2,348,020   |                                  |           | 3,398      |
| Turkey                 | E2829960001475 | 4          | 260     | 26,895,911                       | 27,370,436                                                                                                                                                                                                                                                                                                                                                                                                                                                                                                                                                                                                                                                                                                                                                                                                                                                                                                                                                                                                                                                                                                                                                                                                                                                                                                                                                                                                                                                                                                                                                                                                                                                                                                                                                                                                                                                                                                                                                                                                                                                                                                                     | 474,525   | 27,848,180            | 477,744       |                        |          |              |            | 952,269     |                                  |           | 3,663      |
|                        |                |            |         |                                  |                                                                                                                                                                                                                                                                                                                                                                                                                                                                                                                                                                                                                                                                                                                                                                                                                                                                                                                                                                                                                                                                                                                                                                                                                                                                                                                                                                                                                                                                                                                                                                                                                                                                                                                                                                                                                                                                                                                                                                                                                                                                                                                                |           |                       |               |                        |          |              |            |             |                                  |           |            |
| 40 E Pump Station      | 62312312       | 5          | 1       |                                  | The state of the s | 0         | The second second     | 0             |                        |          |              |            | 0           |                                  |           | 1 000      |
| Buck Creek             | 89211330       | 9,11,17,18 |         |                                  |                                                                                                                                                                                                                                                                                                                                                                                                                                                                                                                                                                                                                                                                                                                                                                                                                                                                                                                                                                                                                                                                                                                                                                                                                                                                                                                                                                                                                                                                                                                                                                                                                                                                                                                                                                                                                                                                                                                                                                                                                                                                                                                                | 406,000   |                       | 654,401       |                        |          |              |            | 1,060,404   |                                  |           | 2,905      |
| Hodi                   | 62312235       | 30         |         |                                  |                                                                                                                                                                                                                                                                                                                                                                                                                                                                                                                                                                                                                                                                                                                                                                                                                                                                                                                                                                                                                                                                                                                                                                                                                                                                                                                                                                                                                                                                                                                                                                                                                                                                                                                                                                                                                                                                                                                                                                                                                                                                                                                                | 573,760   |                       | 518,010       |                        |          |              |            | 1,091,770   |                                  |           | 4,788      |
| 2925 @ RR Bridge       | 70519212       | 12         |         |                                  | 125,806                                                                                                                                                                                                                                                                                                                                                                                                                                                                                                                                                                                                                                                                                                                                                                                                                                                                                                                                                                                                                                                                                                                                                                                                                                                                                                                                                                                                                                                                                                                                                                                                                                                                                                                                                                                                                                                                                                                                                                                                                                                                                                                        | -1        |                       |               |                        |          |              |            | -1          |                                  |           | 0          |
| RSJPR                  | 43640193       | 13         |         | 725,787,000                      |                                                                                                                                                                                                                                                                                                                                                                                                                                                                                                                                                                                                                                                                                                                                                                                                                                                                                                                                                                                                                                                                                                                                                                                                                                                                                                                                                                                                                                                                                                                                                                                                                                                                                                                                                                                                                                                                                                                                                                                                                                                                                                                                | 719,000   |                       | 652,000       |                        |          |              |            | 1,371,000   |                                  | P. LET    | FORV/OI    |
| Long Branch (297)      | 62312313       | 16         |         |                                  | 162,054,360                                                                                                                                                                                                                                                                                                                                                                                                                                                                                                                                                                                                                                                                                                                                                                                                                                                                                                                                                                                                                                                                                                                                                                                                                                                                                                                                                                                                                                                                                                                                                                                                                                                                                                                                                                                                                                                                                                                                                                                                                                                                                                                    | 0         | 162,054,160           | Ū             |                        |          |              |            | 2 11 2 12 2 |                                  |           |            |
| TOTAL SUB METERS       |                |            | 997     |                                  |                                                                                                                                                                                                                                                                                                                                                                                                                                                                                                                                                                                                                                                                                                                                                                                                                                                                                                                                                                                                                                                                                                                                                                                                                                                                                                                                                                                                                                                                                                                                                                                                                                                                                                                                                                                                                                                                                                                                                                                                                                                                                                                                | 1,292,759 |                       | 1,824,434     |                        |          |              |            | 3,117,173   |                                  |           | 3,127      |
| Rockcastle on 2032     | 46384882       |            |         | 24,680,200                       | 05,365,100                                                                                                                                                                                                                                                                                                                                                                                                                                                                                                                                                                                                                                                                                                                                                                                                                                                                                                                                                                                                                                                                                                                                                                                                                                                                                                                                                                                                                                                                                                                                                                                                                                                                                                                                                                                                                                                                                                                                                                                                                                                                                                                     | 167,346   | 85,991,400            | 100,517       |                        |          |              |            | 267,863     |                                  |           | #Ofy/O     |
| Pigeon Roost           | 62312242       | 14         | 229     | 2,607,870                        | 2,667,960                                                                                                                                                                                                                                                                                                                                                                                                                                                                                                                                                                                                                                                                                                                                                                                                                                                                                                                                                                                                                                                                                                                                                                                                                                                                                                                                                                                                                                                                                                                                                                                                                                                                                                                                                                                                                                                                                                                                                                                                                                                                                                                      | 65,090    | 2,776,140             | 108,180       |                        |          |              |            | 173,270     |                                  | 6. 6. 1   | 757        |
| Peter Care of Wolf Crk | 62312243       | 13         |         |                                  | 25,089,817                                                                                                                                                                                                                                                                                                                                                                                                                                                                                                                                                                                                                                                                                                                                                                                                                                                                                                                                                                                                                                                                                                                                                                                                                                                                                                                                                                                                                                                                                                                                                                                                                                                                                                                                                                                                                                                                                                                                                                                                                                                                                                                     | 3,436     | 25,0%,245             | 6,431         |                        | and the  |              |            | 9,864       |                                  | -         | 96         |
| Meathouse              | 62312239       | 15         | 56      | 18,664,159                       | 19,055,748                                                                                                                                                                                                                                                                                                                                                                                                                                                                                                                                                                                                                                                                                                                                                                                                                                                                                                                                                                                                                                                                                                                                                                                                                                                                                                                                                                                                                                                                                                                                                                                                                                                                                                                                                                                                                                                                                                                                                                                                                                                                                                                     | 391,589   | 19,407,044            | 351,2%        |                        | outs to  |              | 3 - 12 - 1 | 742,885     |                                  |           | 7,738      |
| Emily Crock            | 70915637       | 24         | 300     | 32,120,588                       | 32,157,589                                                                                                                                                                                                                                                                                                                                                                                                                                                                                                                                                                                                                                                                                                                                                                                                                                                                                                                                                                                                                                                                                                                                                                                                                                                                                                                                                                                                                                                                                                                                                                                                                                                                                                                                                                                                                                                                                                                                                                                                                                                                                                                     | 37,001    | 32,194,540            | <b>蒸</b> ,551 |                        |          |              |            | 73,952      |                                  |           | 6/V103     |
| Big Branch             | 72103041       | 14         | 0       | 15,931,325                       | 15,951,763                                                                                                                                                                                                                                                                                                                                                                                                                                                                                                                                                                                                                                                                                                                                                                                                                                                                                                                                                                                                                                                                                                                                                                                                                                                                                                                                                                                                                                                                                                                                                                                                                                                                                                                                                                                                                                                                                                                                                                                                                                                                                                                     | 20,438    | 15,974,691            | 22,928        |                        |          |              |            | 43,366      |                                  |           | CAVION     |
| TOTAL SUB METTAS       |                |            | 421     |                                  |                                                                                                                                                                                                                                                                                                                                                                                                                                                                                                                                                                                                                                                                                                                                                                                                                                                                                                                                                                                                                                                                                                                                                                                                                                                                                                                                                                                                                                                                                                                                                                                                                                                                                                                                                                                                                                                                                                                                                                                                                                                                                                                                | 517,554   |                       | 525,783       |                        |          |              |            | 1,043,337   |                                  |           | 2,438      |
| 40 W Pump Station      | 60869002       | 8          |         | 62,938,050                       | 64,701,710                                                                                                                                                                                                                                                                                                                                                                                                                                                                                                                                                                                                                                                                                                                                                                                                                                                                                                                                                                                                                                                                                                                                                                                                                                                                                                                                                                                                                                                                                                                                                                                                                                                                                                                                                                                                                                                                                                                                                                                                                                                                                                                     | 1,763,660 | 66,278,960            | 1,577,250     |                        |          |              |            | 3,340,910   |                                  |           |            |
| Marcus Wells           | 87860573       | 8          | 400     |                                  | The second secon | 1,563,000 |                       | 1,399,000     |                        |          |              |            | 2,962,000   |                                  |           | 8,352      |
| Calibrat               | 62045452       | 8          | 95      |                                  |                                                                                                                                                                                                                                                                                                                                                                                                                                                                                                                                                                                                                                                                                                                                                                                                                                                                                                                                                                                                                                                                                                                                                                                                                                                                                                                                                                                                                                                                                                                                                                                                                                                                                                                                                                                                                                                                                                                                                                                                                                                                                                                                | 1,146,010 |                       | 996,780       |                        |          |              |            | 2,142,290   | UMLET                            |           | 22,550     |
| Rockhouse              | 62312238       | -          |         | 43,838,A87                       | 93,939,564                                                                                                                                                                                                                                                                                                                                                                                                                                                                                                                                                                                                                                                                                                                                                                                                                                                                                                                                                                                                                                                                                                                                                                                                                                                                                                                                                                                                                                                                                                                                                                                                                                                                                                                                                                                                                                                                                                                                                                                                                                                                                                                     | 101,077   |                       | 94,826        |                        | 1 E 60 F |              |            | 195,903     |                                  |           | 15 E       |
| Old 81 3               | 62312241       | 7          | 393     |                                  | 3,388,386                                                                                                                                                                                                                                                                                                                                                                                                                                                                                                                                                                                                                                                                                                                                                                                                                                                                                                                                                                                                                                                                                                                                                                                                                                                                                                                                                                                                                                                                                                                                                                                                                                                                                                                                                                                                                                                                                                                                                                                                                                                                                                                      | 172,509   |                       | 742,738       |                        |          |              | 4-7        | 1,615,247   | 00000                            |           | 498        |
| Johnson Battom         | 63786120       | 7          | 25      |                                  |                                                                                                                                                                                                                                                                                                                                                                                                                                                                                                                                                                                                                                                                                                                                                                                                                                                                                                                                                                                                                                                                                                                                                                                                                                                                                                                                                                                                                                                                                                                                                                                                                                                                                                                                                                                                                                                                                                                                                                                                                                                                                                                                | 41,127    |                       | 311,995       |                        | N 94 F E |              | 13         | 80,122      |                                  |           | 3,206      |
| TOTAL                  |                |            | 913     | 150                              |                                                                                                                                                                                                                                                                                                                                                                                                                                                                                                                                                                                                                                                                                                                                                                                                                                                                                                                                                                                                                                                                                                                                                                                                                                                                                                                                                                                                                                                                                                                                                                                                                                                                                                                                                                                                                                                                                                                                                                                                                                                                                                                                | 3,723,723 |                       | 3,271,835     | B/36-1                 |          |              |            | 6,995,562   |                                  |           | 7,862      |
| TOTALS                 |                |            | 3,289   | 11 = 5, 11 51                    |                                                                                                                                                                                                                                                                                                                                                                                                                                                                                                                                                                                                                                                                                                                                                                                                                                                                                                                                                                                                                                                                                                                                                                                                                                                                                                                                                                                                                                                                                                                                                                                                                                                                                                                                                                                                                                                                                                                                                                                                                                                                                                                                | 6,778,247 |                       | 7,203,589     |                        |          |              |            | 13,981,836  |                                  |           |            |