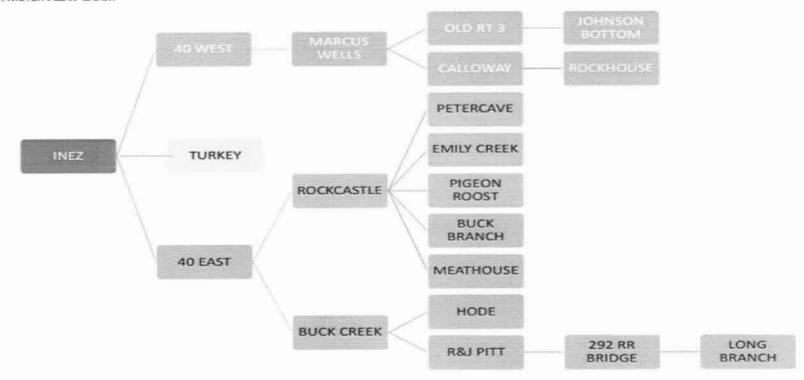

#### MASTER METER FLOW CHART

| HOITAGOS               | MASTER         | BOOKE      | ACCOUNT | PREVIOUS<br>MONTHS FINAL<br>READ | CURRENT READ                                                                                                                                                                                                                                                                                                                                                                                                                                                                                                                                                                                                                                                                                                                                                                                                                                                                                                                                                                                                                                                                                                                                                                                                                                                                                                                                                                                                                                                                                                                                                                                                                                                                                                                                                                                                                                                                                                                                                                                                                                                                                                                   | USAGE     | CURRENT READ S/5/2021 | USAGE         | CURRENT READ 5/12/2021 | USAGE    | CURRENT READ | USAGE      | MONTHLY     | MONTHLY<br>BILLED<br>CONSUMPTION | OPTERING  | BILLED AVG |
|------------------------|----------------|------------|---------|----------------------------------|--------------------------------------------------------------------------------------------------------------------------------------------------------------------------------------------------------------------------------------------------------------------------------------------------------------------------------------------------------------------------------------------------------------------------------------------------------------------------------------------------------------------------------------------------------------------------------------------------------------------------------------------------------------------------------------------------------------------------------------------------------------------------------------------------------------------------------------------------------------------------------------------------------------------------------------------------------------------------------------------------------------------------------------------------------------------------------------------------------------------------------------------------------------------------------------------------------------------------------------------------------------------------------------------------------------------------------------------------------------------------------------------------------------------------------------------------------------------------------------------------------------------------------------------------------------------------------------------------------------------------------------------------------------------------------------------------------------------------------------------------------------------------------------------------------------------------------------------------------------------------------------------------------------------------------------------------------------------------------------------------------------------------------------------------------------------------------------------------------------------------------|-----------|-----------------------|---------------|------------------------|----------|--------------|------------|-------------|----------------------------------|-----------|------------|
| PRODUCTION/INEZ        | 1506821        | 1.3        |         |                                  |                                                                                                                                                                                                                                                                                                                                                                                                                                                                                                                                                                                                                                                                                                                                                                                                                                                                                                                                                                                                                                                                                                                                                                                                                                                                                                                                                                                                                                                                                                                                                                                                                                                                                                                                                                                                                                                                                                                                                                                                                                                                                                                                | 8,336,604 | 651,551,000           | 8,521,197     | 2) 12[141]             | USAUL    | 2/13/1011    | USAGE      | 16,857,801  | SEPTIME THE STREET               | DALENGACE | 133,792    |
|                        |                | 1,3        |         |                                  |                                                                                                                                                                                                                                                                                                                                                                                                                                                                                                                                                                                                                                                                                                                                                                                                                                                                                                                                                                                                                                                                                                                                                                                                                                                                                                                                                                                                                                                                                                                                                                                                                                                                                                                                                                                                                                                                                                                                                                                                                                                                                                                                |           |                       |               |                        |          |              |            |             |                                  |           | -          |
| Coldwater              | 62312310       | - 4        | 286     | 582,927,990                      | 583,846,900                                                                                                                                                                                                                                                                                                                                                                                                                                                                                                                                                                                                                                                                                                                                                                                                                                                                                                                                                                                                                                                                                                                                                                                                                                                                                                                                                                                                                                                                                                                                                                                                                                                                                                                                                                                                                                                                                                                                                                                                                                                                                                                    | 918,910   | 584,686,900           | 840,000       |                        |          |              |            | 1,758,910   |                                  |           | 6,150      |
| Otto Brown             | 62312309       | 6          | 405     | 15,340,290                       | 15,665,591                                                                                                                                                                                                                                                                                                                                                                                                                                                                                                                                                                                                                                                                                                                                                                                                                                                                                                                                                                                                                                                                                                                                                                                                                                                                                                                                                                                                                                                                                                                                                                                                                                                                                                                                                                                                                                                                                                                                                                                                                                                                                                                     | 325,301   | 15,929,400            | 263,809       |                        |          |              |            | 589,110     |                                  |           | 1,455      |
| TOTAL SUB METERS       |                |            | 691     |                                  |                                                                                                                                                                                                                                                                                                                                                                                                                                                                                                                                                                                                                                                                                                                                                                                                                                                                                                                                                                                                                                                                                                                                                                                                                                                                                                                                                                                                                                                                                                                                                                                                                                                                                                                                                                                                                                                                                                                                                                                                                                                                                                                                | 1,244,211 |                       | 1,103,809     |                        |          |              |            | 2,348,020   |                                  |           | 3,398      |
| Turkey                 | E2829960001475 | 4          | 260     | 26,895,911                       | 27,370,436                                                                                                                                                                                                                                                                                                                                                                                                                                                                                                                                                                                                                                                                                                                                                                                                                                                                                                                                                                                                                                                                                                                                                                                                                                                                                                                                                                                                                                                                                                                                                                                                                                                                                                                                                                                                                                                                                                                                                                                                                                                                                                                     | 474,525   | 27,848,180            | 477,744       |                        |          |              |            | 952,269     |                                  |           | 3,663      |
|                        |                |            |         |                                  |                                                                                                                                                                                                                                                                                                                                                                                                                                                                                                                                                                                                                                                                                                                                                                                                                                                                                                                                                                                                                                                                                                                                                                                                                                                                                                                                                                                                                                                                                                                                                                                                                                                                                                                                                                                                                                                                                                                                                                                                                                                                                                                                |           |                       |               |                        |          |              |            |             |                                  |           |            |
| 40 E Pump Station      | 62312312       | 5          | 1       |                                  | The state of the s | 0         | The second second     | 0             |                        |          |              |            | 0           |                                  |           | 1 000      |
| Buck Creek             | 89211330       | 9,11,17,18 |         |                                  |                                                                                                                                                                                                                                                                                                                                                                                                                                                                                                                                                                                                                                                                                                                                                                                                                                                                                                                                                                                                                                                                                                                                                                                                                                                                                                                                                                                                                                                                                                                                                                                                                                                                                                                                                                                                                                                                                                                                                                                                                                                                                                                                | 406,000   |                       | 654,401       |                        |          |              |            | 1,060,404   |                                  |           | 2,905      |
| Hodi                   | 62312235       | 30         |         |                                  |                                                                                                                                                                                                                                                                                                                                                                                                                                                                                                                                                                                                                                                                                                                                                                                                                                                                                                                                                                                                                                                                                                                                                                                                                                                                                                                                                                                                                                                                                                                                                                                                                                                                                                                                                                                                                                                                                                                                                                                                                                                                                                                                | 573,760   |                       | 518,010       |                        |          |              |            | 1,091,770   |                                  |           | 4,788      |
| 2925 @ RR Bridge       | 70519212       | 12         |         |                                  | 125,806                                                                                                                                                                                                                                                                                                                                                                                                                                                                                                                                                                                                                                                                                                                                                                                                                                                                                                                                                                                                                                                                                                                                                                                                                                                                                                                                                                                                                                                                                                                                                                                                                                                                                                                                                                                                                                                                                                                                                                                                                                                                                                                        | -1        |                       |               |                        |          |              |            | -1          |                                  |           | 0          |
| RSJPR                  | 43640193       | 13         |         | 725,787,000                      |                                                                                                                                                                                                                                                                                                                                                                                                                                                                                                                                                                                                                                                                                                                                                                                                                                                                                                                                                                                                                                                                                                                                                                                                                                                                                                                                                                                                                                                                                                                                                                                                                                                                                                                                                                                                                                                                                                                                                                                                                                                                                                                                | 719,000   |                       | 652,000       |                        |          |              |            | 1,371,000   |                                  | P. LET    | FORV/OI    |
| Long Branch (297)      | 62312313       | 16         |         |                                  | 162,054,360                                                                                                                                                                                                                                                                                                                                                                                                                                                                                                                                                                                                                                                                                                                                                                                                                                                                                                                                                                                                                                                                                                                                                                                                                                                                                                                                                                                                                                                                                                                                                                                                                                                                                                                                                                                                                                                                                                                                                                                                                                                                                                                    | 0         | 162,054,160           | Ū             |                        |          |              |            | 2 11 2 12 2 |                                  |           |            |
| TOTAL SUB METERS       |                |            | 997     |                                  |                                                                                                                                                                                                                                                                                                                                                                                                                                                                                                                                                                                                                                                                                                                                                                                                                                                                                                                                                                                                                                                                                                                                                                                                                                                                                                                                                                                                                                                                                                                                                                                                                                                                                                                                                                                                                                                                                                                                                                                                                                                                                                                                | 1,292,759 |                       | 1,824,434     |                        |          |              |            | 3,117,173   |                                  |           | 3,127      |
| Rockcastle on 2032     | 46384882       |            |         | 24,680,200                       | 05,365,100                                                                                                                                                                                                                                                                                                                                                                                                                                                                                                                                                                                                                                                                                                                                                                                                                                                                                                                                                                                                                                                                                                                                                                                                                                                                                                                                                                                                                                                                                                                                                                                                                                                                                                                                                                                                                                                                                                                                                                                                                                                                                                                     | 167,346   | 85,991,400            | 100,517       |                        |          |              |            | 267,863     |                                  |           | #Ofy/O     |
| Pigeon Roost           | 62312242       | 14         | 229     | 2,607,870                        | 2,667,960                                                                                                                                                                                                                                                                                                                                                                                                                                                                                                                                                                                                                                                                                                                                                                                                                                                                                                                                                                                                                                                                                                                                                                                                                                                                                                                                                                                                                                                                                                                                                                                                                                                                                                                                                                                                                                                                                                                                                                                                                                                                                                                      | 65,090    | 2,776,140             | 108,180       |                        |          |              |            | 173,270     |                                  | 6. 6. 1   | 757        |
| Peter Care of Wolf Crk | 62312243       | 13         |         |                                  | 25,089,817                                                                                                                                                                                                                                                                                                                                                                                                                                                                                                                                                                                                                                                                                                                                                                                                                                                                                                                                                                                                                                                                                                                                                                                                                                                                                                                                                                                                                                                                                                                                                                                                                                                                                                                                                                                                                                                                                                                                                                                                                                                                                                                     | 3,436     | 25,0%,245             | 6,431         |                        | and the  |              |            | 9,864       |                                  | -         | 96         |
| Meathouse              | 62312239       | 15         | 56      | 18,664,159                       | 19,055,748                                                                                                                                                                                                                                                                                                                                                                                                                                                                                                                                                                                                                                                                                                                                                                                                                                                                                                                                                                                                                                                                                                                                                                                                                                                                                                                                                                                                                                                                                                                                                                                                                                                                                                                                                                                                                                                                                                                                                                                                                                                                                                                     | 391,589   | 19,407,044            | 351,2%        |                        | outs to  |              | 3 - 12 - 1 | 742,885     |                                  |           | 7,738      |
| Emily Crock            | 70915637       | 24         | 300     | 32,120,588                       | 32,157,589                                                                                                                                                                                                                                                                                                                                                                                                                                                                                                                                                                                                                                                                                                                                                                                                                                                                                                                                                                                                                                                                                                                                                                                                                                                                                                                                                                                                                                                                                                                                                                                                                                                                                                                                                                                                                                                                                                                                                                                                                                                                                                                     | 37,001    | 32,194,540            | <b>蒸</b> ,551 |                        |          |              |            | 73,952      |                                  |           | 6/V103     |
| Big Branch             | 72103041       | 14         | 0       | 15,931,325                       | 15,951,763                                                                                                                                                                                                                                                                                                                                                                                                                                                                                                                                                                                                                                                                                                                                                                                                                                                                                                                                                                                                                                                                                                                                                                                                                                                                                                                                                                                                                                                                                                                                                                                                                                                                                                                                                                                                                                                                                                                                                                                                                                                                                                                     | 20,438    | 15,974,691            | 22,928        |                        |          |              |            | 43,366      |                                  |           | CAVION     |
| TOTAL SUB METTAS       |                |            | 421     |                                  |                                                                                                                                                                                                                                                                                                                                                                                                                                                                                                                                                                                                                                                                                                                                                                                                                                                                                                                                                                                                                                                                                                                                                                                                                                                                                                                                                                                                                                                                                                                                                                                                                                                                                                                                                                                                                                                                                                                                                                                                                                                                                                                                | 517,554   |                       | 525,783       |                        |          |              |            | 1,043,337   |                                  |           | 2,438      |
| 40 W Pump Station      | 60869002       | 8          |         | 62,938,050                       | 64,701,710                                                                                                                                                                                                                                                                                                                                                                                                                                                                                                                                                                                                                                                                                                                                                                                                                                                                                                                                                                                                                                                                                                                                                                                                                                                                                                                                                                                                                                                                                                                                                                                                                                                                                                                                                                                                                                                                                                                                                                                                                                                                                                                     | 1,763,660 | 66,278,960            | 1,577,250     |                        |          |              |            | 3,340,910   |                                  |           |            |
| Marcus Wells           | 87860573       | 8          | 400     |                                  | The second secon | 1,563,000 |                       | 1,399,000     |                        |          |              |            | 2,962,000   |                                  |           | 8,352      |
| Calibrat               | 62045452       | 8          | 95      |                                  |                                                                                                                                                                                                                                                                                                                                                                                                                                                                                                                                                                                                                                                                                                                                                                                                                                                                                                                                                                                                                                                                                                                                                                                                                                                                                                                                                                                                                                                                                                                                                                                                                                                                                                                                                                                                                                                                                                                                                                                                                                                                                                                                | 1,146,010 |                       | 996,780       |                        |          |              |            | 2,142,290   | UMLET                            |           | 22,550     |
| Rockhouse              | 62312238       | -          |         | 43,838,A87                       | 93,939,564                                                                                                                                                                                                                                                                                                                                                                                                                                                                                                                                                                                                                                                                                                                                                                                                                                                                                                                                                                                                                                                                                                                                                                                                                                                                                                                                                                                                                                                                                                                                                                                                                                                                                                                                                                                                                                                                                                                                                                                                                                                                                                                     | 101,077   |                       | 94,826        |                        | 1 E 60 F |              |            | 195,903     |                                  |           | 15 E       |
| Old 81 3               | 62312241       | 7          | 393     |                                  | 3,388,386                                                                                                                                                                                                                                                                                                                                                                                                                                                                                                                                                                                                                                                                                                                                                                                                                                                                                                                                                                                                                                                                                                                                                                                                                                                                                                                                                                                                                                                                                                                                                                                                                                                                                                                                                                                                                                                                                                                                                                                                                                                                                                                      | 172,509   |                       | 742,738       |                        |          |              | 4-7        | 1,615,247   | 00000                            |           | 498        |
| Johnson Battom         | 63786120       | 7          | 25      |                                  |                                                                                                                                                                                                                                                                                                                                                                                                                                                                                                                                                                                                                                                                                                                                                                                                                                                                                                                                                                                                                                                                                                                                                                                                                                                                                                                                                                                                                                                                                                                                                                                                                                                                                                                                                                                                                                                                                                                                                                                                                                                                                                                                | 41,127    |                       | 311,995       |                        | N 94 F E |              | 13         | 80,122      |                                  |           | 3,206      |
| TOTAL                  |                |            | 913     | 150                              |                                                                                                                                                                                                                                                                                                                                                                                                                                                                                                                                                                                                                                                                                                                                                                                                                                                                                                                                                                                                                                                                                                                                                                                                                                                                                                                                                                                                                                                                                                                                                                                                                                                                                                                                                                                                                                                                                                                                                                                                                                                                                                                                | 3,723,723 |                       | 3,271,835     | B/36-1                 |          |              |            | 6,995,562   |                                  |           | 7,862      |
| TOTALS                 |                |            | 3,289   | 11 = 5, 11 51                    |                                                                                                                                                                                                                                                                                                                                                                                                                                                                                                                                                                                                                                                                                                                                                                                                                                                                                                                                                                                                                                                                                                                                                                                                                                                                                                                                                                                                                                                                                                                                                                                                                                                                                                                                                                                                                                                                                                                                                                                                                                                                                                                                | 6,778,247 |                       | 7,203,589     |                        |          |              |            | 13,981,836  |                                  |           |            |