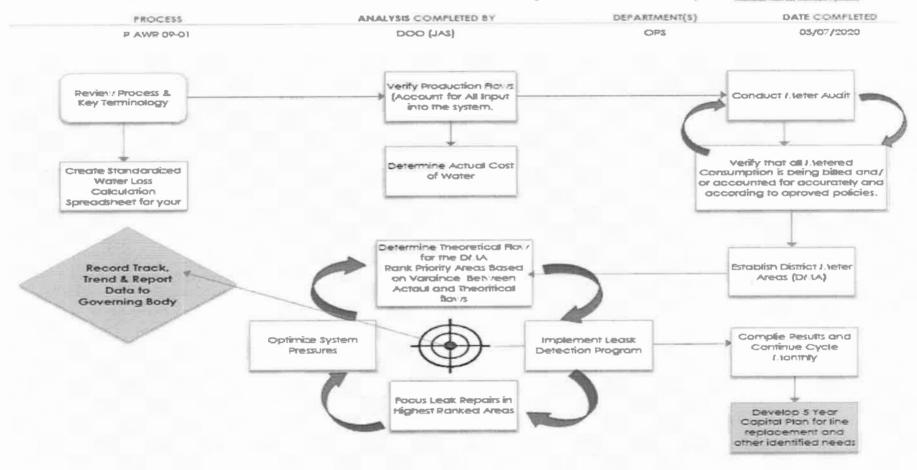

#### WATER LOSS CONTROL PROGRAM FLOW CHART (FC AWR 09-02)

#### ► GIS IMPLEMENTATION

- ▶ District Master Meter Zones Established
- Customer Meter Location
- ► Leak Tracking
  - ► Reported Leaks
  - ▶ Active Leaks
  - ► Repaired Leaks
  - ► Trouble Zones For Replacement
- ▶ Water Loss SOP and M36 Manual
  - ► Strategic approach using GIS, PRV's, and District Meters for Leak Detection
  - ► Established Leak Detection Team
  - ► Water Meter Replacement