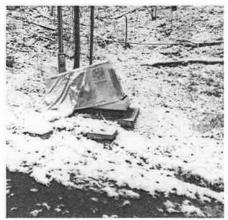

### **DISASTER RESPONSE**

- Sunday February 28<sup>th</sup> Flood
  - ► 40 East Booster Station Power Out
  - Multiple Slips
     Throughout the
     System Causing Water
     Line Failures
    - ► Turkey Hill 6 Different Breaks in Main Line from Slip
    - ➤ 292 Multiple Slips Causing Water Line Failures
    - ► Poplar Fork Slip
  - ► Power Outages caused VFD Failure on 40 East Booster

## **DISASTER RESPONSE**

- Alliance Division's in Cape Girardeau, and Lincoln County Responded with Staff and Equipment for Assistance
- Poplar Fork Repaired with a Temporary Line Installation. Self Restraining Yellowmine was installed by Alliance Staff
- ► Turkey Creek Repaired Leaks in 6 different locations. A broken valve in the closed position was found with a 2" bypass.
- ► Emergency Connection with Mountain Water District was opened to provide water for customers on the southern side of 292.