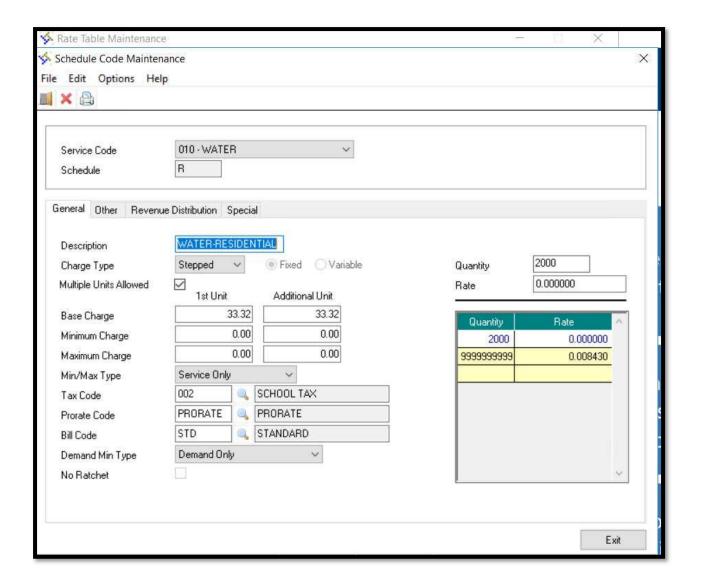

See Attachment 15.

- 16. Please explain how the monthly rates are applied to residential consumption to determine a residential bill for a 5/8 inch meter. Provide, in sufficient detail to allow replication, a calculation of a monthly bill given the following consumption levels at current rates. Please state affirmatively whether the same rate structure applies to all meter types.
  - a. 1,000 gallons.
  - b. 2,000 gallons.
  - c. 2001 gallons.
  - d. 2100 gallons
  - e. 2500 gallons.
  - f. 3000 gallons.
  - g. 3001 gallons.
  - h. 3100 gallons.

See the residential water table shown below. The rate is set to charge \$33.32 for up to 2,000 gallons per month. For every gallon above 2,000 gallons during a month, the customer is charged \$0.00843.