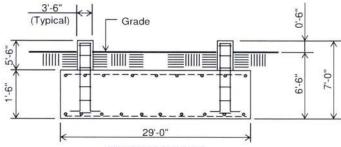

accordance with applicable FCC regulations.

- 7. The public convenience and necessity require the construction of the proposed WCF. The construction of the WCF will bring or improve AT&T Mobility's services to an area currently not served or not adequately served by AT&T Mobility by increasing coverage or capacity and thereby enhancing the public's access to innovative and competitive wireless communications services. The WCF will provide a necessary link in AT&T Mobility's communications network that is designed to meet the increasing demands for wireless services in Kentucky's wireless communications service area. The WCF is an integral link in AT&T Mobility's network design that must be in place to provide adequate coverage to the service area.
- 8. To address the above-described service needs, Applicants propose to construct a WCF at 2987 Lake Road, Mt. Sterling, Kentucky 40353 (E-911) / 3755 Lake Road, Mt. Sterling, Kentucky 40353 (PARCEL) (37° 59′ 38.91″ North latitude, 83° 53′ 40.75″ West longitude), on a parcel of land located entirely within the county referenced in the caption of this application. The property on which the WCF will be located is owned by Dudley Blane Stafford and Patricia Manley Stafford pursuant to a deed recorded at Deed Book 295, Page 77 in the office of the County Clerk. The proposed WCF will consist of a 200-foot tall tower, with an approximately 12-foot tall lightning arrestor attached at the top, for a total height of 212-feet. The WCF will also include concrete foundations and a shelter or cabinets to accommodate the placement of AT&T Mobility's radio electronics equipment and appurtenant equipment. The Applicants' equipment cabinet or shelter will be approved for use in the Commonwealth of Kentucky by the relevant building inspector. The WCF