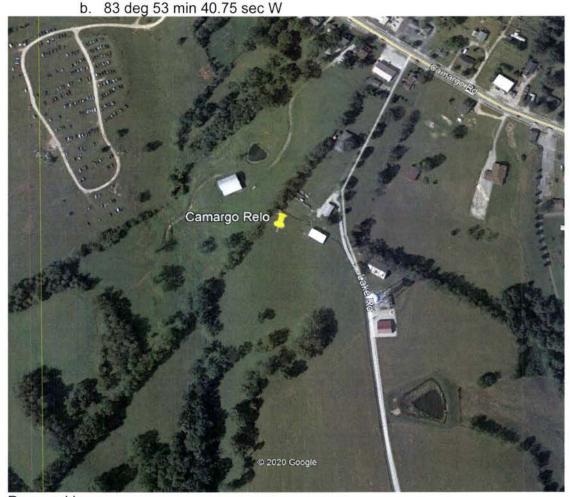

- 24. Notice signs meeting the requirements prescribed by 807 KAR 5:063, Section 1(2) that measure at least 2 feet in height and 4 feet in width and that contain all required language in letters of required height, have been posted, one in a visible location on the proposed site and one on the nearest public road. Such signs shall remain posted for at least two weeks after filing of the Application, and a copy of the posted text is attached as **Exhibit M**. A legal notice advertisement regarding the location of the proposed facility has been published in a newspaper of general circulation in the county in which the WCF is proposed to be located. A copy of the newspaper legal notice advertisement is attached as part of **Exhibit M**.
- 25. The general area where the proposed facility is to be located is rural and wooded. Residential uses are well removed from the tower along Camargo Road.
- 26. The process that was used by AT&T Mobility's radio frequency engineers in selecting the site for the proposed WCF was consistent with the general process used for selecting all other existing and proposed WCF facilities within the proposed network design area. AT&T Mobility's radio frequency engineers have conducted studies and tests in order to develop a highly efficient network that is designed to handle voice and data traffic in the service area. The engineers determined an optimum area for the placement of the proposed facility in terms of elevation and location to provide the best quality service to customers in the service area. A radio frequency design search area prepared in reference to these radio frequency studies was considered by the Applicants when searching for sites for its antennas that would provide the coverage deemed necessary by AT&T Mobility. A map of the area in which the tower is proposed to be located which is drawn to scale and

# EXHIBIT A CERTIFICATE OF AUTHORITY & FCC LICENSE DOCUMENTATION