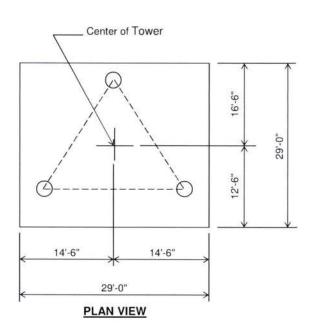

- 24. Notice signs meeting the requirements prescribed by 807 KAR 5:063, Section 1(2) that measure at least 2 feet in height and 4 feet in width and that contain all required language in letters of required height, have been posted, one in a visible location on the proposed site and one on the nearest public road. Such signs shall remain posted for at least two weeks after filing of the Application, and a copy of the posted text is attached as **Exhibit M**. A legal notice advertisement regarding the location of the proposed facility has been published in a newspaper of general circulation in the county in which the WCF is proposed to be located. A copy of the newspaper legal notice advertisement is attached as part of **Exhibit M**.
- 25. The general area where the proposed facility is to be located is rural and wooded. Residential uses are well removed from the tower along Camargo Road.
- 26. The process that was used by AT&T Mobility's radio frequency engineers in selecting the site for the proposed WCF was consistent with the general process used for selecting all other existing and proposed WCF facilities within the proposed network design area. AT&T Mobility's radio frequency engineers have conducted studies and tests in order to develop a highly efficient network that is designed to handle voice and data traffic in the service area. The engineers determined an optimum area for the placement of the proposed facility in terms of elevation and location to provide the best quality service to customers in the service area. A radio frequency design search area prepared in reference to these radio frequency studies was considered by the Applicants when searching for sites for its antennas that would provide the coverage deemed necessary by AT&T Mobility. A map of the area in which the tower is proposed to be located which is drawn to scale and