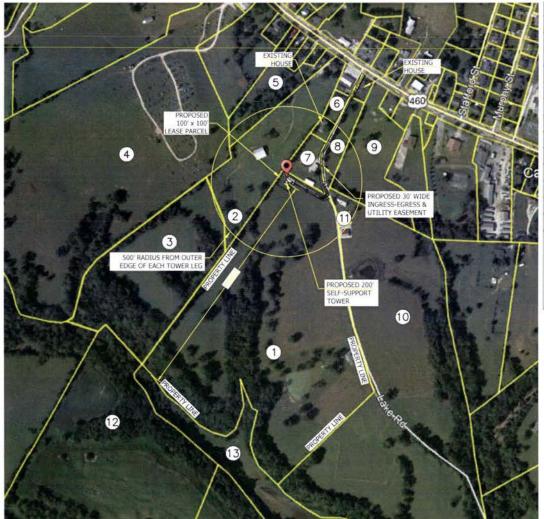

IN WITNESS WHEREOF, I have hereunto set my hand and affixed my Official Seal at Frankfort, Kentucky, this 28<sup>th</sup> day of May, 2019, in the 227<sup>th</sup> year of the Commonwealth.

Alison Lundergan Grimes

Secretary of State

Commonwealth of Kentucky

216299/0481848