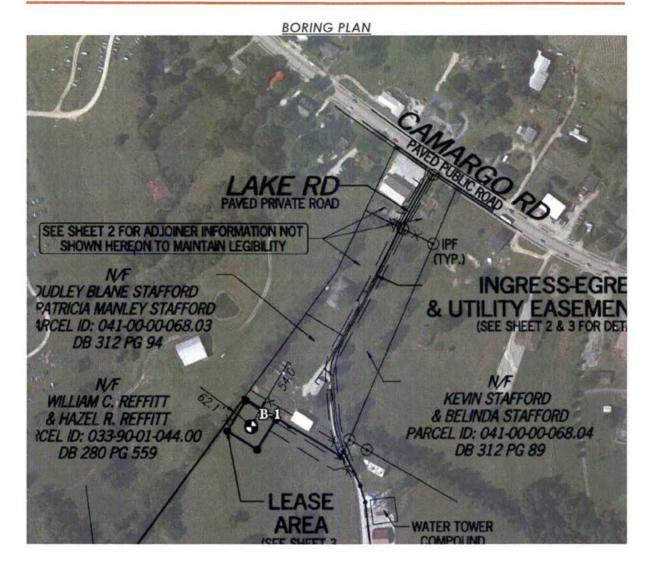

IN WITNESS WHEREOF, I have hereunto set my hand and affixed my Official Seal at Frankfort, Kentucky, this 28<sup>th</sup> day of May, 2019, in the 227<sup>th</sup> year of the Commonwealth.

Alison Lundergan Grimes

Secretary of State

Commonwealth of Kentucky

216299/0481848