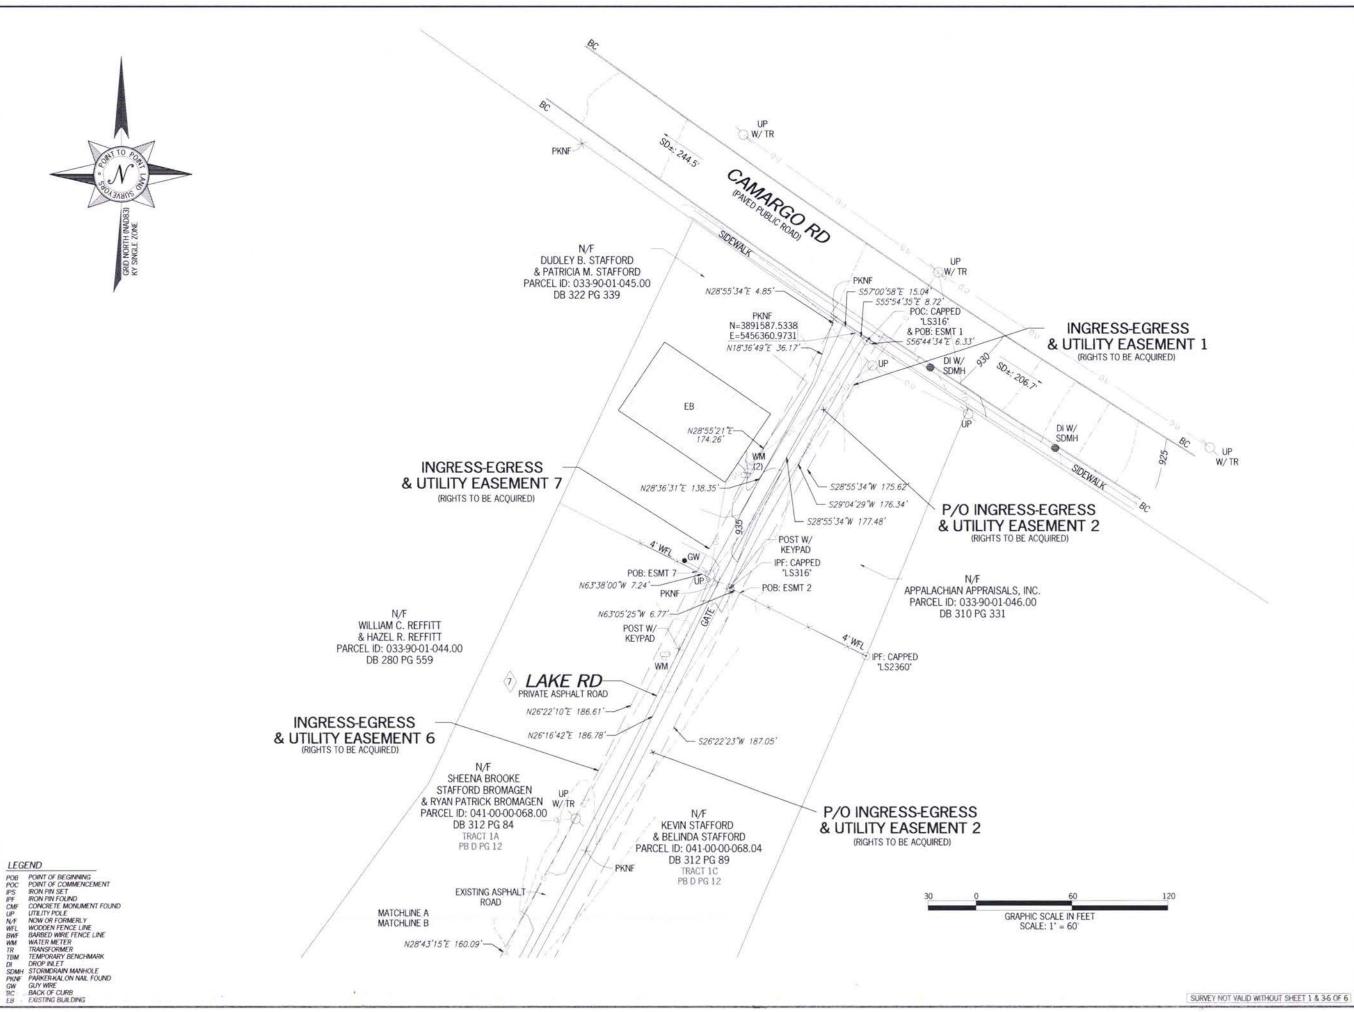

IN WITNESS WHEREOF, I have hereunto set my hand and affixed my Official Seal at Frankfort, Kentucky, this 28<sup>th</sup> day of May, 2019, in the 227<sup>th</sup> year of the Commonwealth.

Alison Lundergan Grimes

Secretary of State

Commonwealth of Kentucky

216299/0481848