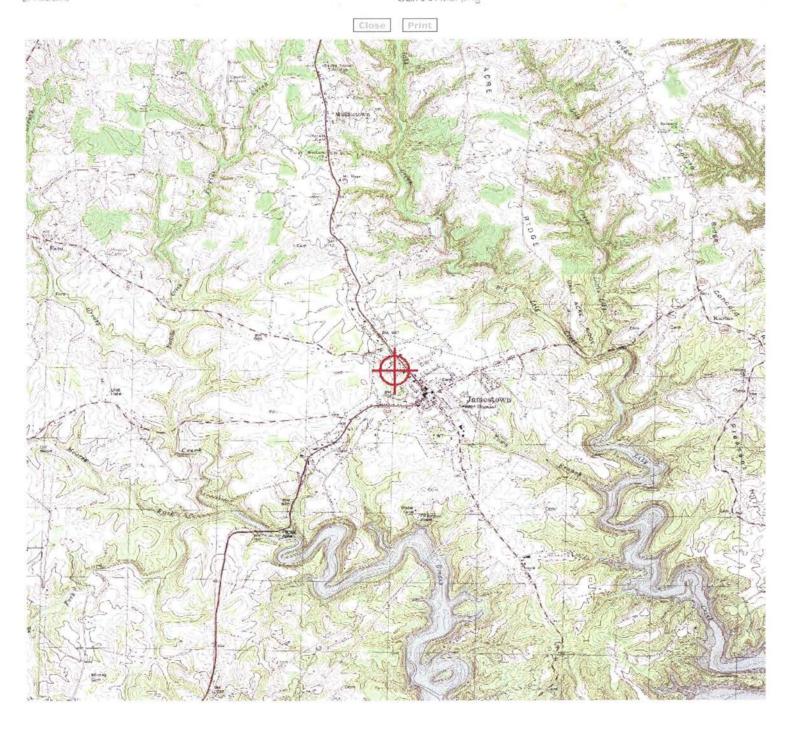

|



## **EXHIBIT G GEOTECHNICAL REPORT**



### GEOTECHNICAL INVESTIGATION REPORT

December 4, 2020

Prepared For:

B+T Group



### Camargo KYLEX2049

### Proposed 200-Foot Self-Supporting Tower

Near Camargo Road and Lake Road, Sterling (Montgomery County), Kentucky 40353 Latitude N 37° 59' 38.9" Longitude W 83° 53' 40.8"

> Delta Oaks Group Project GEO20-07464-08 Revision 0

> > geotech@deltaoaksgroup.com

Performed By:

Justin Brosseau, E.I.

Reviewed By:

Joseph V. Borrelli, Jr., P.E.

# DELTA OAKS

### **DELTA OAKS GROUP**

### INTRODUCTION

This geotechnical investigation report has been completed for the proposed 200-foot self-supporting tower located near Camargo Road and Lake Road in Sterling (Montgomery County), Kentucky. The purpose of this investigation was to provide engineerin