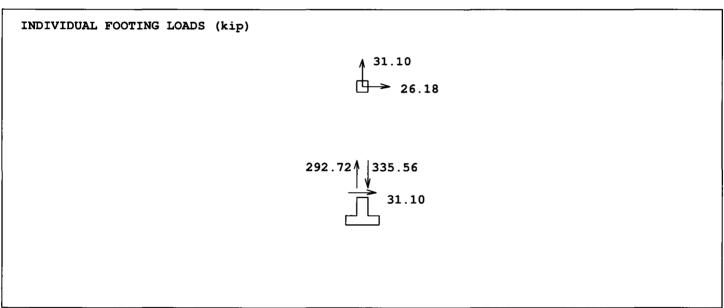

r ties, two (2) within top 5" of pier then<br>4" C/C |
| Mat      | (45) #8 horizontal rebar evenly spaced each way top and bottom. (180 total)                                 |
|          | Anchor Bolts per Leg                                                                                        |
| (6) 1.5" | dia. x 78" F1554-105 on a 13.25" B.C. w/ 9.5" max. projection above concrete.                               |

Information contained herein is the sole property of Sabre Industries, constitutes a trade secret as defined by Iowa Code Ch. 550 and shall not be reproduced, copied or used in whole or part for any purpose whatsoever without the prior written consent of Sabre Industries.

Licensed to: Sabre Towers and Poles



Licensed to: Sabre Towers and Poles





15:25:14

Maximum





(c)2017 Guymast Inc. 416-736-7453

Sabre Towers and Poles

on: 6 jan 2021 at: 15:25:14 \_\_\_\_\_\_

#### MAST GEOMETRY ( ft )

| PANEL<br>TYPE                   | NO.OF<br>LEGS                          | ELEV.AT<br>BOTTOM                                                                    | ELEV.AT<br>TOP                                                              | F.WAT<br>BOTTOM                                                 | F.WAT<br>TOP                                                   | TYPICAL<br>PANEL<br>HEIGHT                                   |
|---------------------------------|----------------------------------------|--------------------------------------------------------------------------------------|-----------------------------------------------------------------------