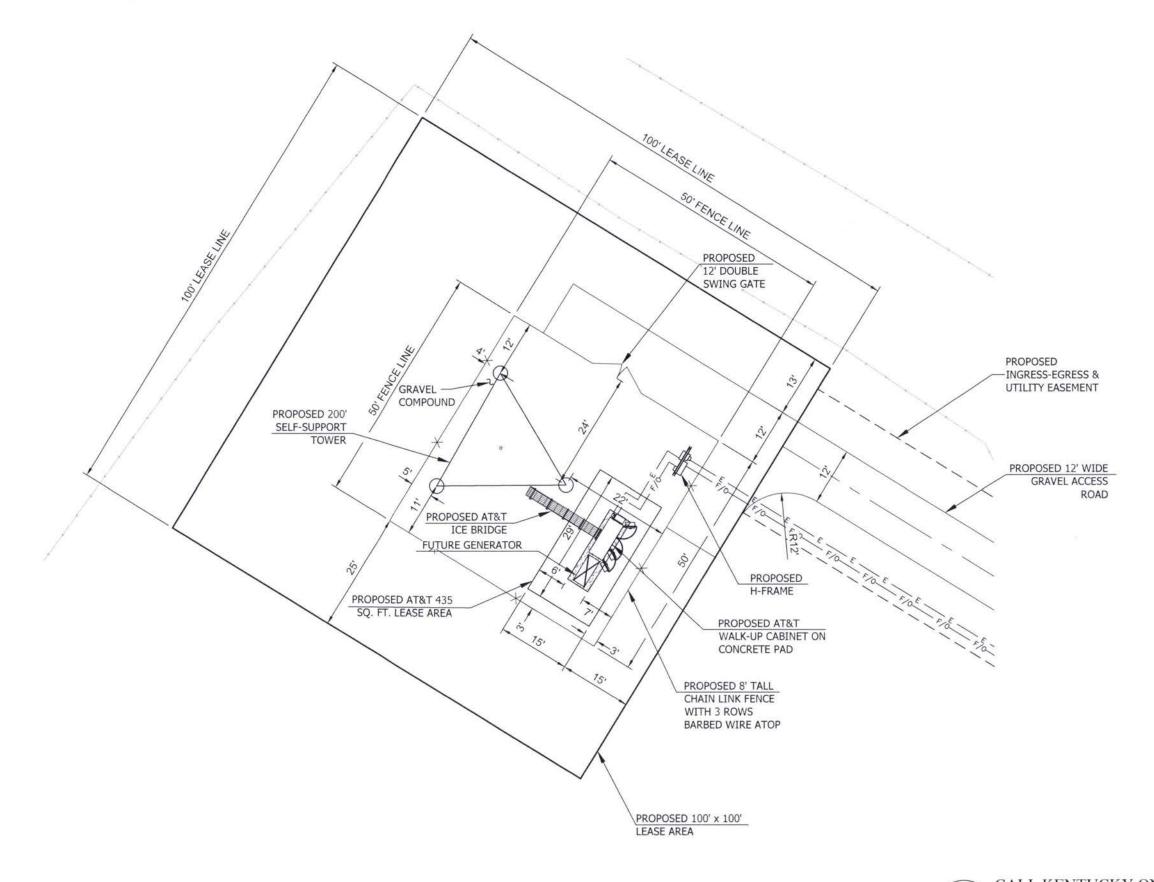

accordance with applicable FCC regulations.

- 7. The public convenience and necessity require the construction of the proposed WCF. The construction of the WCF will bring or improve AT&T Mobility's services to an area currently not served or not adequately served by AT&T Mobility by increasing coverage or capacity and thereby enhancing the public's access to innovative and competitive wireless communications services. The WCF will provide a necessary link in AT&T Mobility's communications network that is designed to meet the increasing demands for wireless services in Kentucky's wireless communications service area. The WCF is an integral link in AT&T Mobility's network design that must be in place to provide adequate coverage to the service area.
- 8. To address the above-described service needs, Applicants propose to construct a WCF at 2987 Lake Road, Mt. Sterling, Kentucky 40353 (E-911) / 3755 Lake Road, Mt. Sterling, Kentucky 40353 (PARCEL) (37° 59′ 38.91″ North latitude, 83° 53′ 40.75″ West longitude), on a parcel of land located entirely within the county referenced in the caption of this application. The property on which the WCF will be located is owned by Dudley Blane Stafford and Patricia Manley Stafford pursuant to a deed recorded at Deed Book 295, Page 77 in the office of the County Clerk. The proposed WCF will consist of a 200-foot tall tower, with an approximately 12-foot tall lightning arrestor attached at the top, for a total height of 212-feet. The WCF will also include concrete foundations and a shelter or cabinets to accommodate the placement of AT&T Mobility's radio electronics equipment and appurtenant equipment. The Applicants' equipment cabinet or shelter will be approved for use in the Commonwealth of Kentucky by the relevant building inspector. The WCF

compound will be fenced and all access gate(s) will be secured. A description of the manner in which the proposed WCF will be constructed is attached as **Exhibit B** and **Exhibit C**.

- 9. A list of utilities, corporations, or persons with whom the proposed WCF is likely to compete is attached as **Exhibit D**.
- 10. The site development plan and a vertical profile sketch of the WCF signed and sealed by a professional engineer registered in Kentucky depicting the tower height, as well as a proposed configuration for AT&T Mobility's antennas has also been included as part of **Exhibit B**.
- 11. Foundation design plans signed and sealed by a professional engineer registered in Kentucky and a description of the standards according to which the tower was designed are included as part of **Exhibit C**.
- 12. Applicants have considered the likely effects of the installation of the proposed WCF on nearby land uses and values and have concluded that there is no more suitable location reasonably available from which adequate services can be provided, and that there are no reasonably available opportunities to co-locate AT&T Mobility's antennas on an existing structure. When suitable towers or structures exist, AT&T Mobility attempts to co-locate on existing structures such as communications towers or other structures capable of supporting AT&T Mobility's facilities; however, no other suitable or available co-location site was found to be located in the vicinity of the site.
- 13. A copy of the Determination of No Hazard to Air Navigation issued by the Federal Aviation Administration ("FAA") is attached as **Exhibit E**.

David A. Pike Pike Legal Group, PLLC 1578 Highway 44 East, Suite 6 P. O. Box 369 Shepherdsville, KY 40165-0369 Telephone: (502) 955-4400 Telefax:

(502) 543-4410

Email:

dpike@pikelegal.com

WHEREFORE, Applicants respectfully request that the PSC accept the foregoing Application for filing, and having met the requirements of KRS §§ 278.020(1), 278.650, and 278.665 and all applicable rules and regulations of the PSC, grant a Certificate of Public Convenience and Necessity to construct and operate the WCF at the location set forth herein.