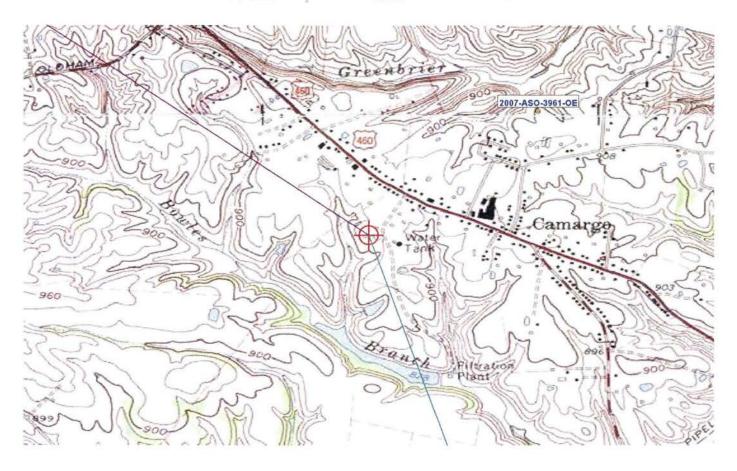

| 2496             | 2690              | MHz               | 500  | W           |







## EXHIBIT F KENTUCKY AIRPORT ZONING COMMISSION



### KENTUCKY TRANSPORTATION CABINET

TC 55-2 Rev. 05/2017 Page 2 of 2

### KENTUCKY AIRPORT ZONING COMMISSION

### APPLICATION FOR PERMIT TO CONSTRUCT OR ALTER A STRUCTURE

| APPLICANT (name)