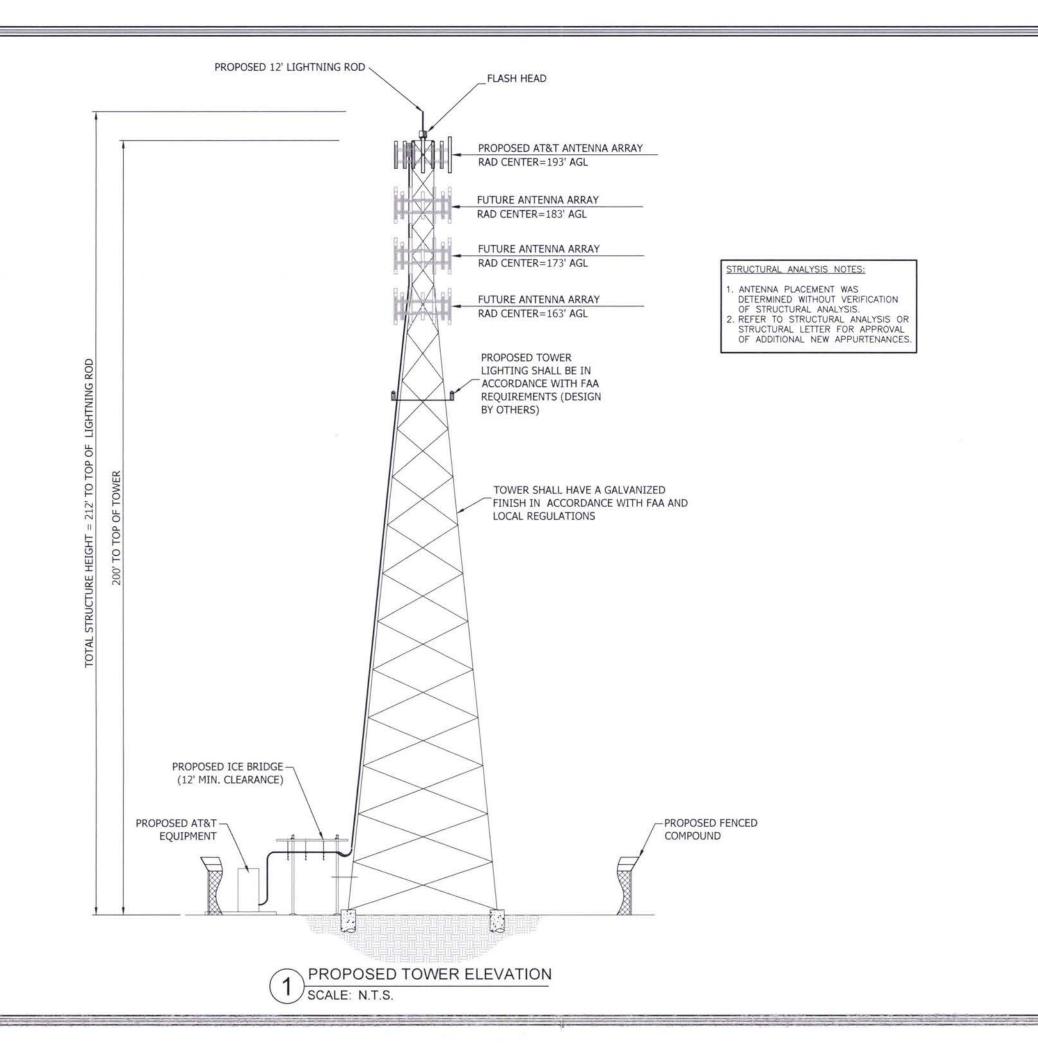

accordance with applicable FCC regulations.

- 7. The public convenience and necessity require the construction of the proposed WCF. The construction of the WCF will bring or improve AT&T Mobility's services to an area currently not served or not adequately served by AT&T Mobility by increasing coverage or capacity and thereby enhancing the public's access to innovative and competitive wireless communications services. The WCF will provide a necessary link in AT&T Mobility's communications network that is designed to meet the increasing demands for wireless services in Kentucky's wireless communications service area. The WCF is an integral link in AT&T Mobility's network design that must be in place to provide adequate coverage to the service area.
- 8. To address the above-described service needs, Applicants propose to construct a WCF at 2987 Lake Road, Mt. Sterling, Kentucky 40353 (E-911) / 3755 Lake Road, Mt. Sterling, Kentucky 40353 (PARCEL) (37° 59′ 38.91″ North latitude, 83° 53′ 40.75″ West longitude), on a parcel of land located entirely within the county referenced in the caption of this application. The property on which the WCF will be located is owned by Dudley Blane Stafford and Patricia Manley Stafford pursuant to a deed recorded at Deed Book 295, Page 77 in the office of the County Clerk. The proposed WCF will consist of a 200-foot tall tower, with an approximately 12-foot tall lightning arrestor attached at the top, for a total height of 212-feet. The WCF will also include concrete foundations and a shelter or cabinets to accommodate the placement of AT&T Mobility's radio electronics equipment and appurtenant equipment. The Applicants' equipment cabinet or shelter will be approved for use in the Commonwealth of Kentucky by the relevant building inspector. The WCF

compound will be fenced and all access gate(s) will be secured. A description of the manner in which the proposed WCF will be constructed is attached as **Exhibit B** and **Exhibit C**.

- 9. A list of utilities, corporations, or persons with whom the proposed WCF is likely to compete is attached as **Exhibit D**.
- 10. The site development plan and a vertical profile sketch of the WCF signed and sealed by a professional engineer registered in Kentucky depicting the tower height, as well as a proposed configuration for AT&T Mobility's antennas has also been included as part of **Exhibit B**.
- 11. Foundation design plans signed and sealed by a professional engineer registered in Kentucky and a description of the standards according to which the tower was designed are included as part of **Exhibit C**.
- 12. Applicants have considered the likely effects of the installation of the proposed WCF on nearby land uses and values and have concluded that there is no more suitable location reasonably available from which adequate services can be provided, and that there are no reasonably available opportunities to co-locate AT&T Mobility's antennas on an existing structure. When suitable towers or structures exist, AT&T Mobility attempts to co-locate on existing structures such as communications towers or other structures capable of supporting AT&T Mobility's facilities; however, no other suitable or available co-location site was found to be located in the vicinity of the site.
- 13. A copy of the Determination of No Hazard to Air Navigation issued by the Federal Aviation Administration ("FAA") is attached as **Exhibit E**.

David A. Pike Pike Legal Group, PLLC 1578 Highway 44 East, Suite 6 P. O. Box 369 Shepherdsville, KY 40165-0369 Telephone: (502) 955-4400 Telefax:

(502) 543-4410

Email:

dpike@pikelegal.com

WHEREFORE, Applicants respectfully request that the PSC accept the foregoing Application for filing, and having met the requirements of KRS §§ 278.020(1), 278.650, and 278.665 and all applicable rules and regulations of the PSC, grant a Certificate of Public Convenience and Necessity to construct and operate the WCF at the location set forth herein.