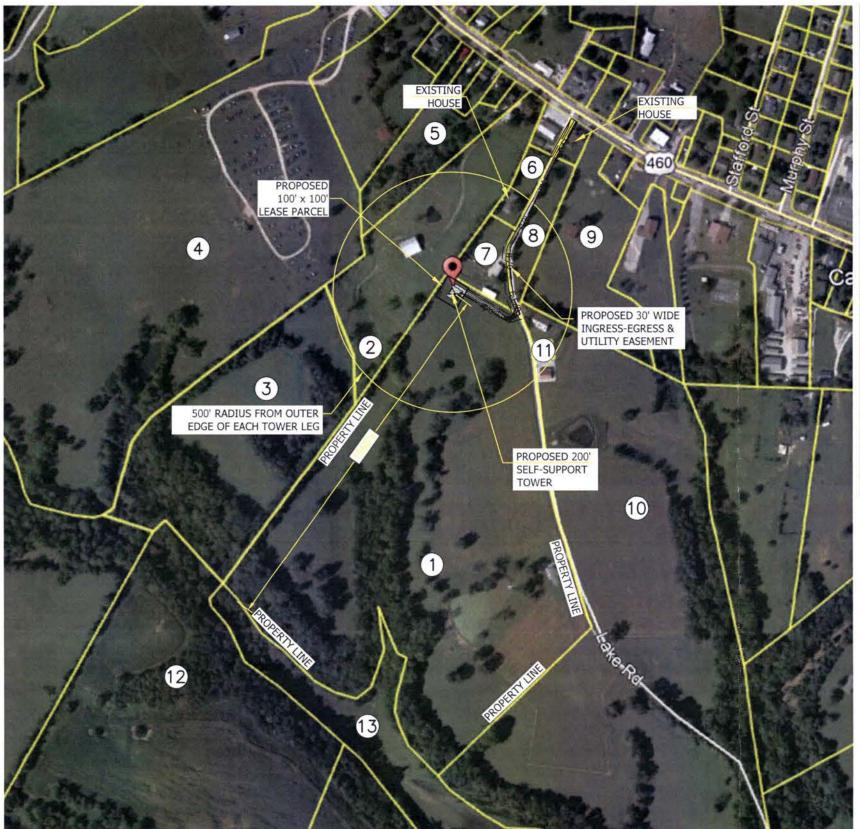

IN WITNESS WHEREOF, I have hereunto set my hand and affixed my Official Seal at Frankfort, Kentucky, this 28<sup>th</sup> day of May, 2019, in the 227<sup>th</sup> year of the Commonwealth.

Alison Lundergan Grimes

Secretary of State

Commonwealth of Kentucky

216299/0481848