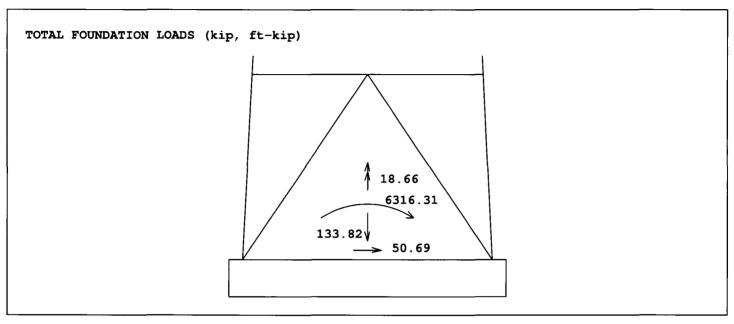

bar ties, two (2) within top 5" of pier then<br>4" C/C |
| Mat      | (45) #8 horizontal rebar evenly spaced each way top and bottom. (180 total)                                 |
|          | Anchor Bolts per Leg                                                                                        |
| (6) 1.5" | dia. x 78" F1554-105 on a 13.25" B.C. w/ 9.5" max. projection above concrete.                               |

Information contained herein is the sole property of Sabre Industries, constitutes a trade secret as defined by Iowa Code Ch. 550 and shall not be reproduced, copied or used in whole or part for any purpose whatsoever without the prior written consent of Sabre Industries.

Licensed to: Sabre Towers and Poles



Licensed to: Sabre Towers and Poles





15:25:14

Maximum





(c)2017 Guymast Inc. 416-736-7453

Sabre Towers and Poles

on: 6 jan 2021 at: 15:25:14 \_\_\_\_\_\_

#### MAST GEOMETRY ( ft )

| PANEL<br>TYPE                   | NO.OF<br>LEGS                          | ELEV.AT<br>BOTTOM                                                                    | ELEV.AT<br>TOP                                                              | F.WAT<br>BOTTOM                                                 | F.WAT<br>TOP                                                   | TYPICAL<br>PANEL<br>HEIGHT                                   |
|---------------------------------|----------------------------------------|--------------------------------------------------------------------------------------|---------------------------------------------------------------------