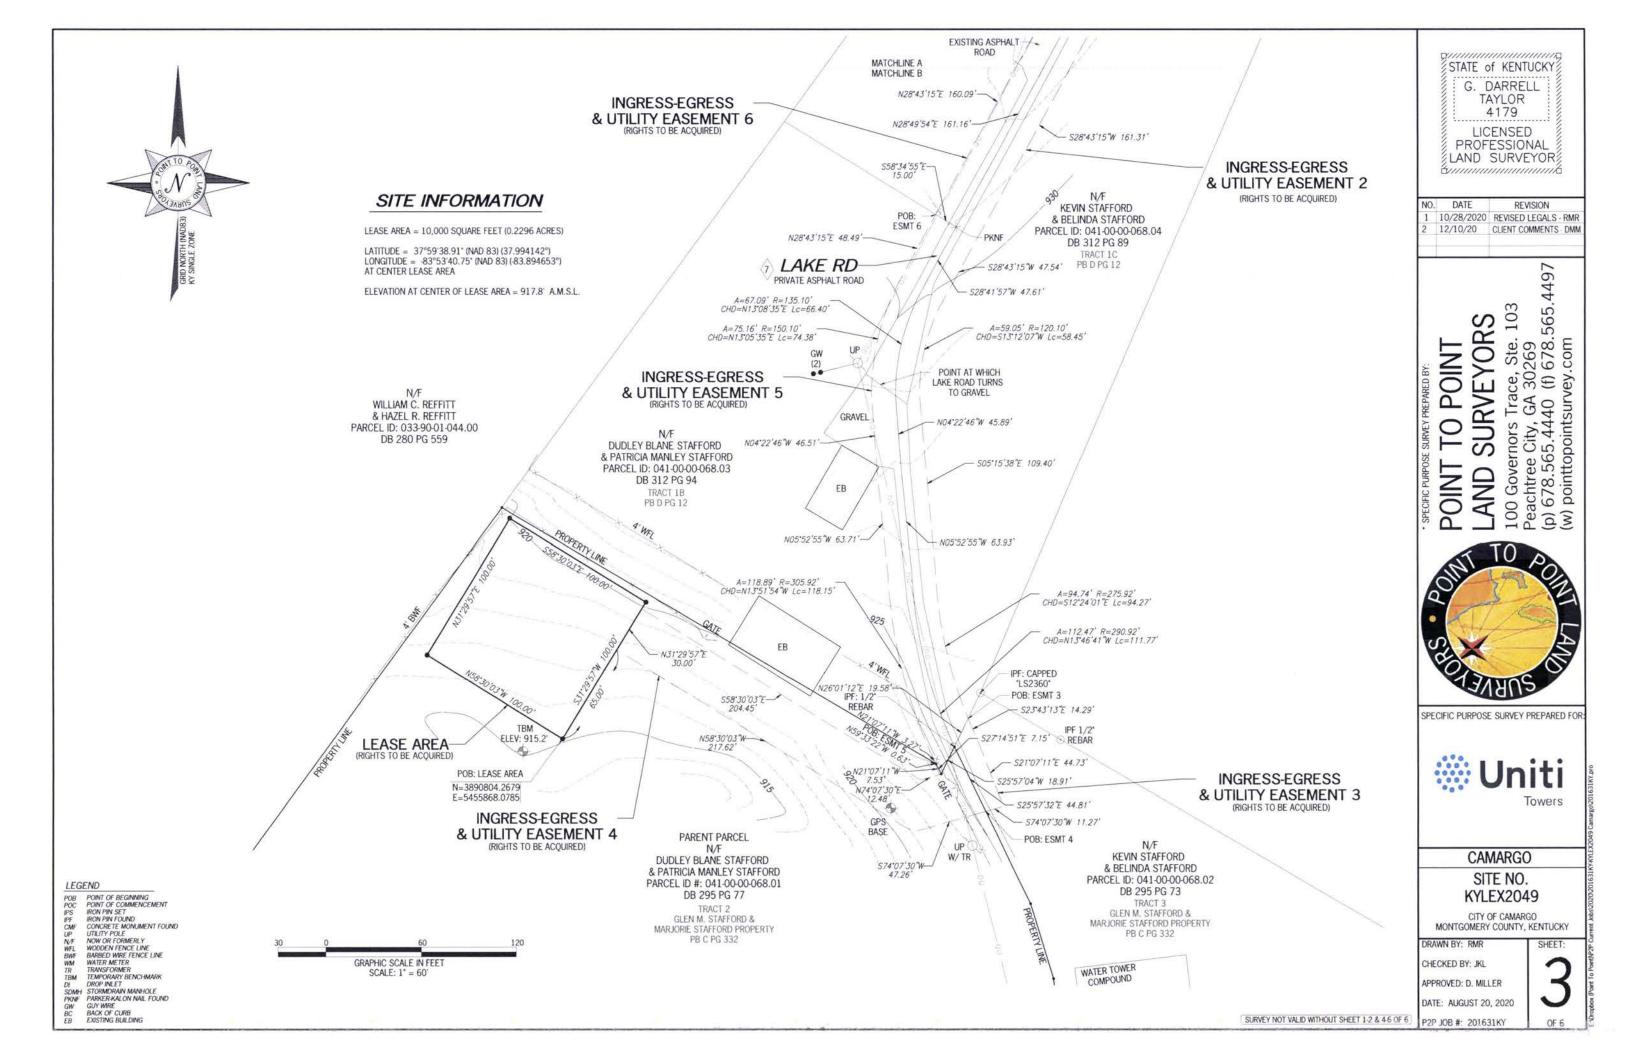

IN WITNESS WHEREOF, I have hereunto set my hand and affixed my Official Seal at Frankfort, Kentucky, this 28<sup>th</sup> day of May, 2019, in the 227<sup>th</sup> year of the Commonwealth.

Alison Lundergan Grimes

Secretary of State

Commonwealth of Kentucky

216299/0481848