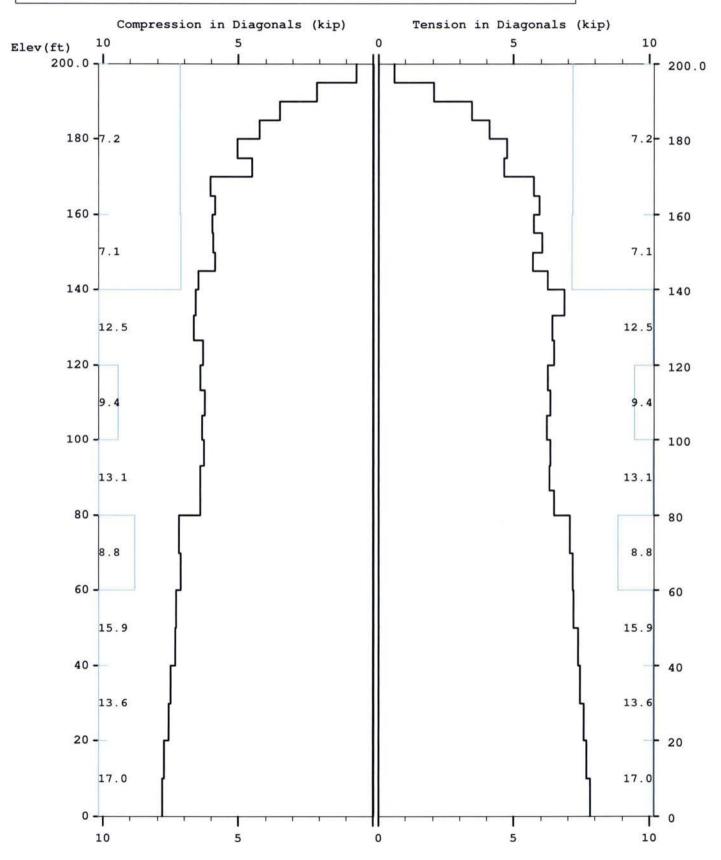

at bottom w/<br>#4 rebar ties, two (2) within top 5" of pier then<br>4" C/C |
| Mat      | (45) #8 horizontal rebar evenly spaced each way top and bottom. (180 total)                                 |
|          | Anchor Bolts per Leg                                                                                        |
| (6) 1.5" | dia. x 78" F1554-105 on a 13.25" B.C. w/ 9.5" max. projection above concrete.                               |

Information contained herein is the sole property of Sabre Industries, constitutes a trade secret as defined by Iowa Code Ch. 550 and shall not be reproduced, copied or used in whole or part for any purpose whatsoever without the prior written consent of Sabre Industries.

Licensed to: Sabre Towers and Poles



Licensed to: Sabre Towers and Poles





15:25:14

Maximum





(c)2017 Guymast Inc. 416-736-7453

Sabre Towers and Poles

on: 6 jan 2021 at: 15:25:14 \_\_\_\_\_\_

#### MAST GEOMETRY ( ft )

| PANEL<br>TYPE                   | NO.OF<br>LEGS                          | ELEV.AT<br>BOTTOM                                                                    | ELEV.AT<br>TOP                                                              | F.WAT<br>BOTTOM                                                 | F.WAT<br>TOP                                                   | TYPICAL<br>PANEL<br>HEIGHT                                   |
|---------------------------------|----------------------------------------|--------------------------------------------------------------------------------------|------------------------------------------------