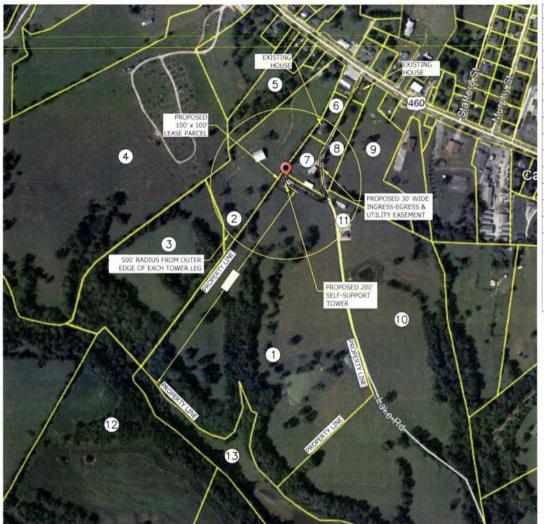

IN WITNESS WHEREOF, I have hereunto set my hand and affixed my Official Seal at Frankfort, Kentucky, this 28<sup>th</sup> day of May, 2019, in the 227<sup>th</sup> year of the Commonwealth.

Alison Lundergan Grimes

Secretary of State

Commonwealth of Kentucky

216299/0481848