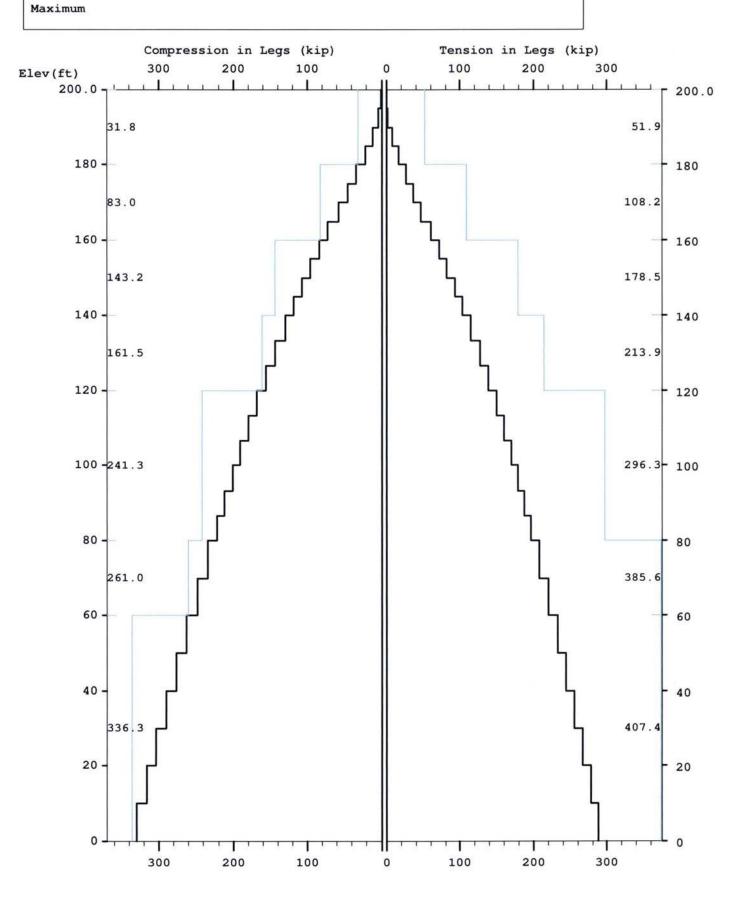

Respectfully submitted.

David A. Pike

Pike Legal Group, PLLC

1578 Highway 44 East, Suite 6

P. O. Box 369

Shepherdsville, KY 40165-0369

Telephone: (502) 955-4400

Telefax: (502) 543-4410 Email: dpike@pikelegal.com