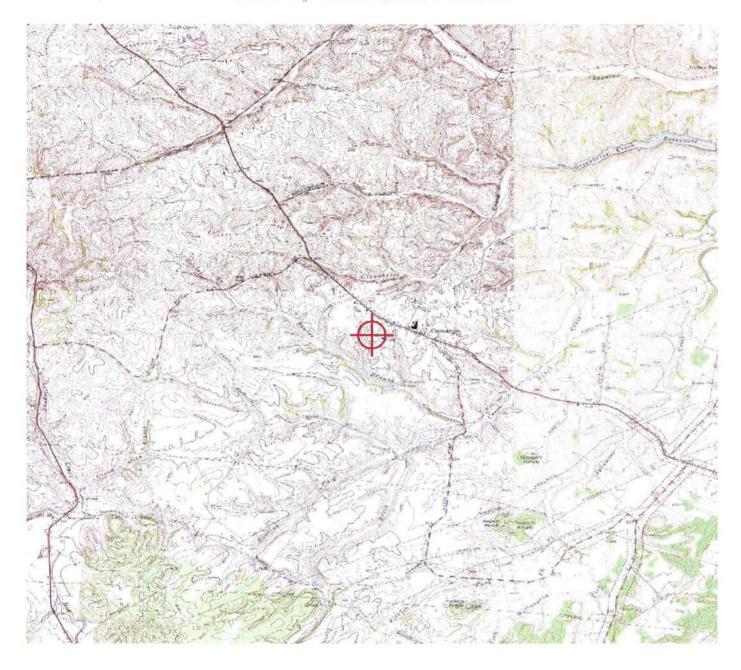

| 2496             | 2690              | MHz               | 500  | W           |







## EXHIBIT F KENTUCKY AIRPORT ZONING COMMISSION



### KENTUCKY TRANSPORTATION CABINET

TC 55-2 Rev. 05/2017 Page 2 of 2

### KENTUCKY AIRPORT ZONING COMMISSION

### APPLICATION FOR PERMIT TO CONSTRUCT OR ALTER A STRUCTURE

| APPLICANT (name)