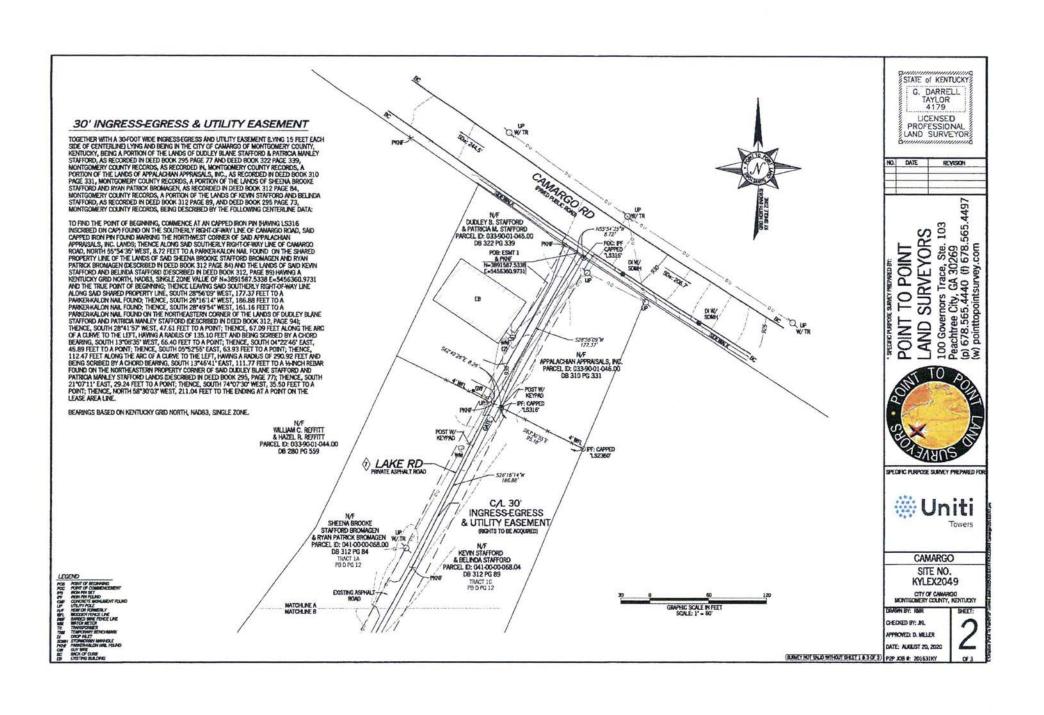

IN WITNESS WHEREOF, I have hereunto set my hand and affixed my Official Seal at Frankfort, Kentucky, this 28<sup>th</sup> day of May, 2019, in the 227<sup>th</sup> year of the Commonwealth.

Alison Lundergan Grimes

Secretary of State

Commonwealth of Kentucky

216299/0481848