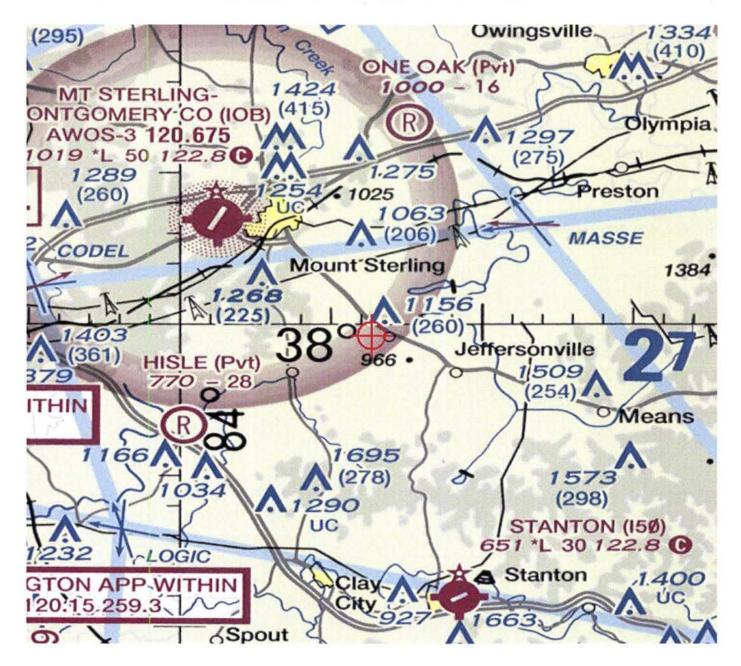

| 2496             | 2690              | MHz               | 500  | W           |







## EXHIBIT F KENTUCKY AIRPORT ZONING COMMISSION



### KENTUCKY TRANSPORTATION CABINET

TC 55-2 Rev. 05/2017 Page 2 of 2

### KENTUCKY AIRPORT ZONING COMMISSION

### APPLICATION FOR PERMIT TO CONSTRUCT OR ALTER A STRUCTURE

| APPLICANT (name)