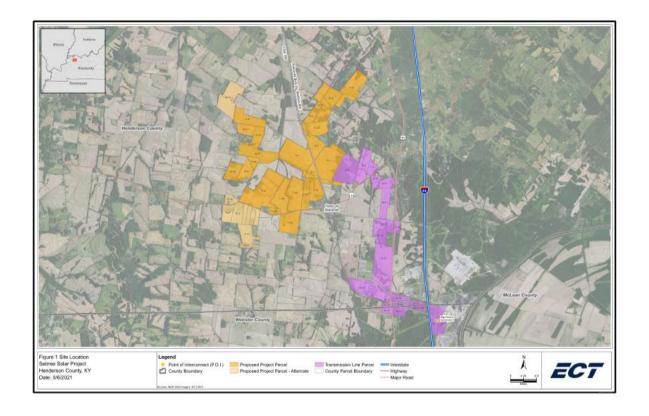

2. Sebree proposes to construct the Project – a solar electric generating facility that will be capable of generating approximately 250 MWs of electricity from a solar array covering a total of approximately 1,200 acres. This acreage is located entirely within Henderson County. The Project includes approximately 850,000 photovoltaic solar panels, associated racking, 78 inverters and a project substation transformer that will connect via a 161 kV transmission line to the existing Reid Substation owned by Big Rivers Electric Corporation at a location approximately 4.85 miles away in Webster County, Kentucky.

of the proposed facility (KRS 278.706(2)(b))

**Respondent: Lina Jensen** 

The proposed Sebree Solar facility ("Project") will be capable of generating 250 megawatt

alternating current ("MWac"). The Project is to be located on a site encompassing 1,200 acres

located in and near the town of Robards in Henderson County, Kentucky. The Project includes

approximately 850,000 photovoltaic ("PV") solar panels, associated racking, 78 inverters and a

project substation transformer that will connect via a 161 kV transmission line to the existing Reid

Substation owned by Big Rivers Electric Corporation at a location approximately 4.85 miles away

in Webster County, Kentucky. The power generated by the Project will provide clean, renewable

electricity.

# SEBREE SOLAR, LLC NOTICE OF APPLICATION

On or about August 13, 2021, Sebree Solar, LLC will be filing an application with the Kentucky State Board on Electric Generation and Transmission Siting (Siting Board) in Case No. 2021-00072 to develop and construct an approximately 250 megawatt (MW) solar photovoltaic electric generating facility on approximately 1,200 acres to be located at 8308 Spencer Thornsberry Road, Robards, Kentucky, 42452 and nearby areas. The proposed Sebree Solar project will consist of solar photovoltaic panels and associated appurtenant facilities, including racking, inverters, substation transformer and other necessary equipment to support the project. In addition, the application will include a request for approval to construct an approximately 4.85 mile 161 kV electric transmission line connecting the solar facility to the Reid Substation in Webster County that is owned by Big Rivers Electric Corporation. A map of the transmission line is provided below: