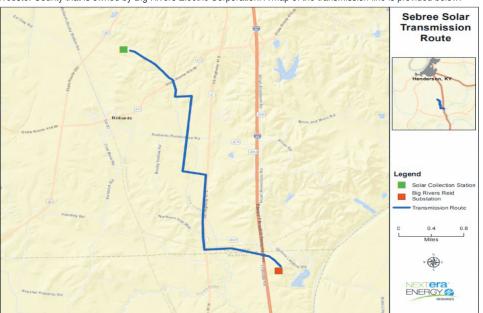

2. Sebree proposes to construct the Project – a solar electric generating facility that will be capable of generating approximately 250 MWs of electricity from a solar array covering a total of approximately 1,200 acres. This acreage is located entirely within Henderson County. The Project includes approximately 850,000 photovoltaic solar panels, associated racking, 78 inverters and a project substation transformer that will connect via a 161 kV transmission line to the existing Reid Substation owned by Big Rivers Electric Corporation at a location approximately 4.85 miles away in Webster County, Kentucky.

of the proposed facility (KRS 278.706(2)(b))

**Respondent: Lina Jensen** 

The proposed Sebree Solar facility ("Project") will be capable of generating 250 megawatt

alternating current ("MWac"). The Project is to be located on a site encompassing 1,200 acres

located in and near the town of Robards in Henderson County, Kentucky. The Project includes

approximately 850,000 photovoltaic ("PV") solar panels, associated racking, 78 inverters and a

project substation transformer that will connect via a 161 kV transmission line to the existing Reid

Substation owned by Big Rivers Electric Corporation at a location approximately 4.85 miles away

in Webster County, Kentucky. The power generated by the Project will provide clean, renewable

electricity.