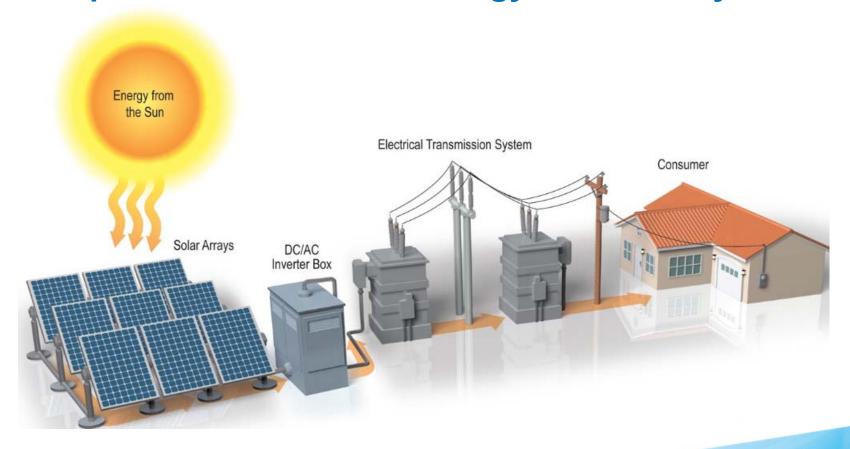

of the proposed facility (KRS 278.706(2)(b))

**Respondent: Lina Jensen** 

The proposed Sebree Solar facility ("Project") will be capable of generating 250 megawatt

alternating current ("MWac"). The Project is to be located on a site encompassing 1,200 acres

located in and near the town of Robards in Henderson County, Kentucky. The Project includes

approximately 850,000 photovoltaic ("PV") solar panels, associated racking, 78 inverters and a

project substation transformer that will connect via a 161 kV transmission line to the existing Reid

Substation owned by Big Rivers Electric Corporation at a location approximately 4.85 miles away

in Webster County, Kentucky. The power generated by the Project will provide clean, renewable

electricity.

Photovoltaic solar panels will be mounted on racking, which will fix the solar panels to the

ground. Additional infrastructure at the Project will consist of 78 central electric inverters and

transformers, underground electrical collection systems, electrical collector substation, point of

interconnection, switchyard, a solar meteorological station, supervisory control, data acquisition

(SCADA) hardware, control house, and associated facilities, private gravel access roads with gated

ingress/egress points and security fencing. A map of the Project is attached hereto and more