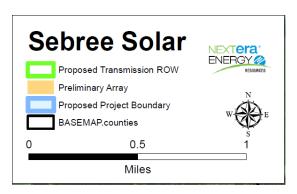

Case No. 2021-00072

Application - Volume 1 Tab 2

**Kentucky State Board on Electric Generation and Transmission Siting** 

Sebree Solar, LLC - Case No. 2021-00072

Application – Exhibit 2 Volume 1, Tab 2

Filing Requirement

A full description of the proposed site, including a map showing the distance of the

proposed site from residential neighborhoods, the nearest residential structures, schools, and public and private parks that are located within a two (2) mile radius

of the proposed facility (KRS 278.706(2)(b))

**Respondent: Lina Jensen** 

The proposed Sebree Solar facility ("Project") will be capable of generating 250 megawatt

alternating current ("MWac"). The Project is to be located on a site encompassing 1,200 acres

located in and near the town of Robards in Henderson County, Kentucky. The Project includes

approximately 850,000 photovoltaic ("PV") solar panels, associated racking, 78 inverters and a

project substation transformer that will connect via a 161 kV transmission line to the existing Reid

Substation owned by Big Rivers Electric Corporation at a location approximately 4.85 miles away

in Webster County, Kentucky. The power generated by the Project will provide clean, renewable

electricity.

Photovoltaic solar panels will be mounted on racking, which will fix the solar panels to the

ground. Additional infrastructure at the Project will consist of 78 central electric inverters and

transformers, underground electrical collection systems, electrical collector substation, point of

interconnection, switchyard, a solar meteorological station, supervisory control, data acquisition

(SCADA) hardware, control house, and associated facilities, private gravel access roads with gated

ingress/egress points and security fencing. A map of the Project is attached hereto and more

detailed preliminary site maps are attached to the Site Assessment Report (Tab 12)

Attachment A: Solar Facility Project Map (1 Page)

Case No. 2021-00072

Application - Volume 1
Tab 2
Attachment A

Project Map (1 Page)