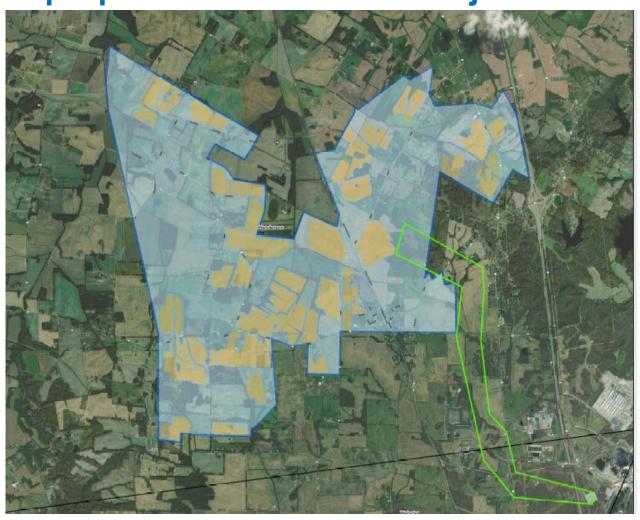

Case No. 2021-00072

Application - Volume 1 Tab 2

**Kentucky State Board on Electric Generation and Transmission Siting** 

Sebree Solar, LLC - Case No. 2021-00072

Application – Exhibit 2 Volume 1, Tab 2

Filing Requirement

A full description of the proposed site, including a map showing the distance of the

proposed site from residential neighborhoods, the nearest residential structures, schools, and public and private parks that are located within a two (2) mile radius

of the proposed facility (KRS 278.706(2)(b))

**Respondent: Lina Jensen** 

The proposed Sebree Solar facility ("Project") will be capable of generating 250 megawatt

alternating current ("MWac"). The Project is to be located on a site encompassing 1,200 acres

located in and near the town of Robards in Henderson County, Kentucky. The Project includes

approximately 850,000 photovoltaic ("PV") solar panels, associated racking, 78 inverters and a

project substation transformer that will connect via a 161 kV transmission line to the existing Reid

Substation owned by Big Rivers Electric Corporation at a location approximately 4.85 miles away

in Webster County, Kentucky. The power generated by the Project will provide clean, renewable

electricity.

Photovoltaic solar panels will be mounted on racking, which will fix the solar panels to the

ground. Additional infrastructure at the Project will consist of 78 central electric inverters and

transformers, underground electrical collection systems, electrical collector substation, point of

interconnection, switchyard, a solar meteorological station, supervisory control, data acquisition

(SCADA) hardware, control house, and associated facilities, private gravel access roads with gated

ingress/egress points and security fencing. A map of the Project is attached hereto and more

detailed preliminary site maps are attached to the Site Assessment Report (Tab 12)

Attachment A: Solar Facility Project Map (1 Page)

Case No. 2021-00072

Application - Volume 1
Tab 2
Attachment A

Project Map (1 Page)