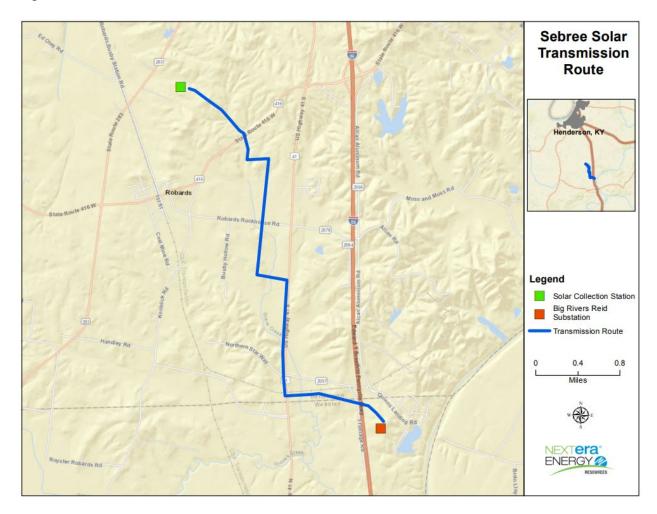

# SEBREE SOLAR, LLC NOTICE OF APPLICATION

On or about August 13, 2021, Sebree Solar, LLC will be filing an application with the Kentucky State Board on Electric Generation and Transmission Siting (Siting Board) in Case No. 2021-00072 to develop and construct an approximately 250 megawatt (MW) solar photovoltaic electric generating facility on approximately 1,200 acres to be located at 8308 Spencer Thornsberry Road, Robards, Kentucky, 42452 and nearby areas. The proposed Sebree Solar project will consist of solar photovoltaic panels and associated appurtenant facilities, including racking, inverters, substation transformer and other necessary equipment to support the project. In addition, the application will include a request for approval to construct an approximately 4.85 mile 161 kV electric transmission line connecting the solar facility to the Reid Substation in Webster County that is owned by Big Rivers Electric Corporation. A map of the transmission line is provided below: