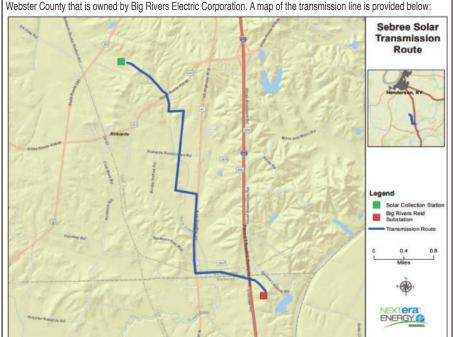

# SEBREE SOLAR, LLC NOTICE OF APPLICATION

On or about August 13, 2021, Sebree Solar, LLC will be filing an application with the Kentucky State Board on Electric Generation and Transmission Siting (Siting Board) in Case No. 2021-00072 to develop and construct an approximately 250 megawatt (MW) solar photovoltaic electric generating facility on approximately 1,200 acres to be located at 8308 Spencer Thornsberry Road, Robards, Kentucky, 42452 and nearby areas. The proposed Sebree Solar project will consist of solar photovoltaic panels and associated appurtenant facilities, including racking, inverters, substation transformer and other necessary equipment to support the project. In addition, the application will include a request for approval to construct an approximately 4.85 mile 161 kV electric transmission line connecting the solar facility to the Reid Substation in Webster County that is owned by Big Rivers Electric Corporation. A map of the transmission line is provided below: