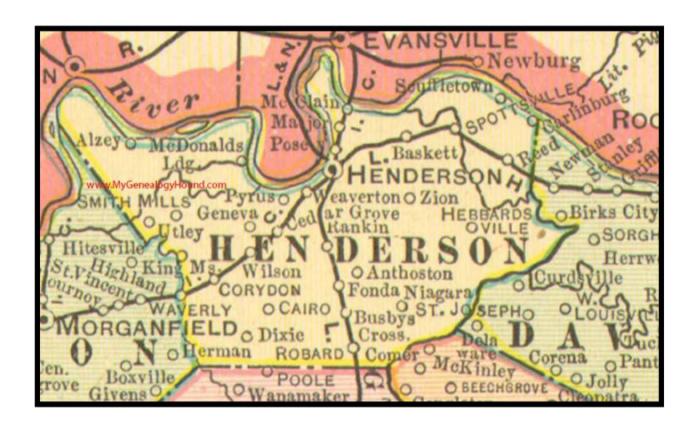

Case No. 2021-00072

Application - Volume 1 Tab 2

**Kentucky State Board on Electric Generation and Transmission Siting** 

Sebree Solar, LLC - Case No. 2021-00072

Application – Exhibit 2 Volume 1, Tab 2

Filing Requirement

A full description of the proposed site, including a map showing the distance of the

proposed site from residential neighborhoods, the nearest residential structures, schools, and public and private parks that are located within a two (2) mile radius

of the proposed facility (KRS 278.706(2)(b))

**Respondent: Lina Jensen** 

The proposed Sebree Solar facility ("Project") will be capable of generating 250 megawatt

alternating current ("MWac"). The Project is to be located on a site encompassing 1,200 acres

located in and near the town of Robards in Henderson County, Kentucky. The Project includes

approximately 850,000 photovoltaic ("PV") solar panels, associated racking, 78 inverters and a

project substation transformer that will connect via a 161 kV transmission line to the existing Reid

Substation owned by Big Rivers Electric Corporation at a location approximately 4.85 miles away

in Webster County, Kentucky. The power generated by the Project will provide clean, renewable

electricity.

Photovoltaic solar panels will be mounted on racking, which will fix the solar panels to the

ground. Additional infrastructure at the Project will consist of 78 central electric inverters and

transformers, underground electrical collection systems, electrical collector substation, point of

interconnection, switchyard, a solar meteorological station, supervisory control, data acquisition

(SCADA) hardware, control house, and associated facilities, private gravel access roads with gated

ingress/egress points and security fencing. A map of the Project is attached hereto and more

detailed preliminary site maps are attached to the Site Assessment Report (Tab 12)

Attachment A: Solar Facility Project Map (1 Page)

Case No. 2021-00072

Application - Volume 1
Tab 2
Attachment A

Project Map (1 Page)