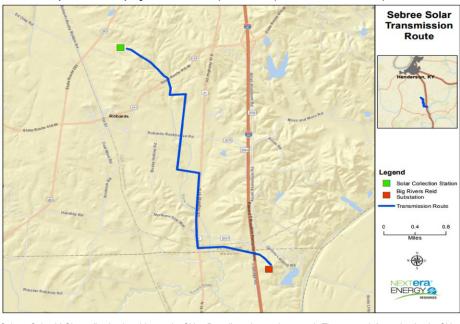

2. Sebree proposes to construct the Project – a solar electric generating facility that will be capable of generating approximately 250 MWs of electricity from a solar array covering a total of approximately 1,200 acres. This acreage is located entirely within Henderson County. The Project includes approximately 850,000 photovoltaic solar panels, associated racking, 78 inverters and a project substation transformer that will connect via a 161 kV transmission line to the existing Reid Substation owned by Big Rivers Electric Corporation at a location approximately 4.85 miles away in Webster County, Kentucky.

of the proposed facility (KRS 278.706(2)(b))

**Respondent: Lina Jensen** 

The proposed Sebree Solar facility ("Project") will be capable of generating 250 megawatt

alternating current ("MWac"). The Project is to be located on a site encompassing 1,200 acres

located in and near the town of Robards in Henderson County, Kentucky. The Project includes

approximately 850,000 photovoltaic ("PV") solar panels, associated racking, 78 inverters and a

project substation transformer that will connect via a 161 kV transmission line to the existing Reid

Substation owned by Big Rivers Electric Corporation at a location approximately 4.85 miles away

in Webster County, Kentucky. The power generated by the Project will provide clean, renewable

electricity.

# SEBREE SOLAR, LLC NOTICE OF APPLICATION

On or about August 13, 2021, Sebree Solar, LLC will be filing an application with the Kentucky State Board on Electric Generation and Transmission Siting (Siting Board) in Case No. 2021-00072 to develop and construct an approximately 250 megawatt (MW) solar photovoltaic electric generating facility on approximately 1,200 acres to be located at 8308 Spencer Thornsberry Road, Robards, Kentucky, 42452 and nearby areas. The proposed Sebree Solar project will consist of solar photovoltaic panels and associated appurtenant facilities, including racking, inverters, substation transformer and other necessary equipment to support the project. In addition, the application will include a request for approval to construct an approximately 4.85 mile 161 kV electric transmission line connecting the solar facility to the Reid Substation in Webster County that is owned by Big Rivers Electric Corporation. A map of the transmission line is provided below: