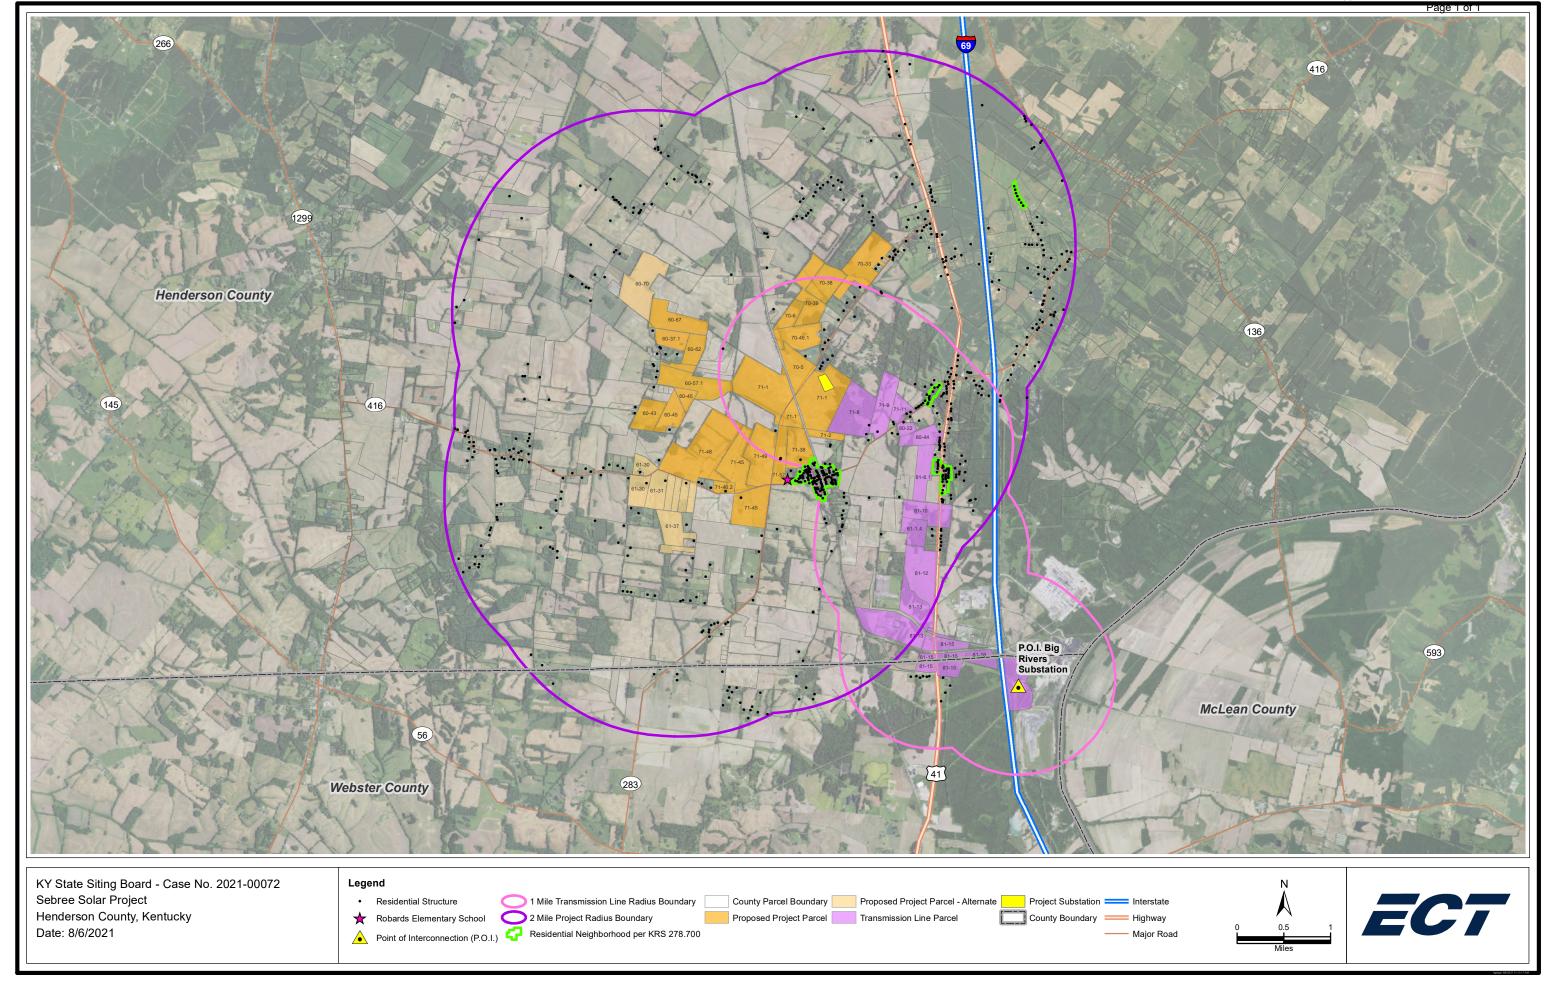

- 4. Pursuant to KRS 278.706(2)(b), the Project is to be located on a site encompassing approximately 1,200 acres that is located in and near the town of Robards, Kentucky. A more detailed description of the Project site, including a map showing the distance of the Project from residential neighborhoods, residential structures and public and private parks within a two-mile radius of the proposed facility is attached hereto and incorporated herein as **Exhibit 2** (Volume 1, Tab 2) of the supporting materials.
- 5. Pursuant to KRS 278.706(2)(c) and KRS 278.714(2)(e), evidence that the requisite public notice has been timely given is attached hereto and incorporated herein as **Exhibit 3** (Volume 1, Tab 3) of the supporting materials ("Notice"). The attached Notice: (a) includes the location of the proposed solar generating facility and transmission line and appurtenances thereto; (b) a general description of the Project; (c) confirms that the Project is subject to approval by the Siting Board; and (d) provides the telephone number and address of the Public Service Commission. Sebree further affirms that this Notice was given in the prescribed statutory manner within thirty (30) days immediately preceding the application filing to landowners whose property borders the Project site and to the general public.
- 6. Pursuant to KRS 278.706(2)(d), a certification that the Project will be in compliance with all local ordinances and regulations concerning noise control and local planning and zoning ordinances, if any, is attached hereto and incorporated herein as **Exhibit 4** (Volume 1, Tab 4) of the supporting materials.
- 7. Pursuant to KRS 278.706(2)(e), Sebree states that the Project will not be located on the site of a former coal processing plant, nor will it use on-site waste coal as a fuel source. The Project does not involve the construction or use of an exhaust stack or wind turbine.

Case No. 2021-00072

Application - Volume 1 Tab 2

**Kentucky State Board on Electric Generation and Transmission Siting** 

Sebree Solar, LLC - Case No. 2021-00072

Application – Exhibit 2 Volume 1, Tab 2

Filing Requirement

A full description of the proposed site, including a map showing the distance of the

proposed site from residential neighborhoods, the nearest residential structures, schools, and public and private parks that are located within a two (2) mile radius

of the proposed facility (KRS 278.706(2)(b))

**Respondent: Lina Jensen** 

The proposed Sebree Solar facility ("Project") will be capable of generating 250 megawatt

alternating current ("MWac"). The Project is to be located on a site encompassing 1,200 acres

located in and near the town of Robards in Henderson County, Kentucky. The Project includes

approximately 850,000 photovoltaic ("PV") solar panels, associated racking, 78 inverters and a

project substation transformer that will connect via a 161 kV transmission line to the existing Reid

Substation owned by Big Rivers Electric Corporation at a location approximately 4.85 miles away

in Webster County, Kentucky. The power generated by the Project will provide clean, renewable

electricity.

Photovoltaic solar panels will be mounted on racking, which will fix the solar panels to the

ground. Additional infrastructure at the Project will consist of 78 central electric inverters and

transformers, underground electrical collection systems, electrical collector substation, point of

interconnection, switchyard, a solar meteorological station, supervisory control, data acquisition

(SCADA) hardware, control house, and associated facilities, private gravel access roads with gated

ingress/egress points and security fencing. A map of the Project is attached hereto and more

detailed preliminary site maps are attached to the Site Assessment Report (Tab 12)

Attachment A: Solar Facility Project Map (1 Page)

Case No. 2021-00072

Application - Volume 1
Tab 2
Attachment A

Project Map (1 Page)