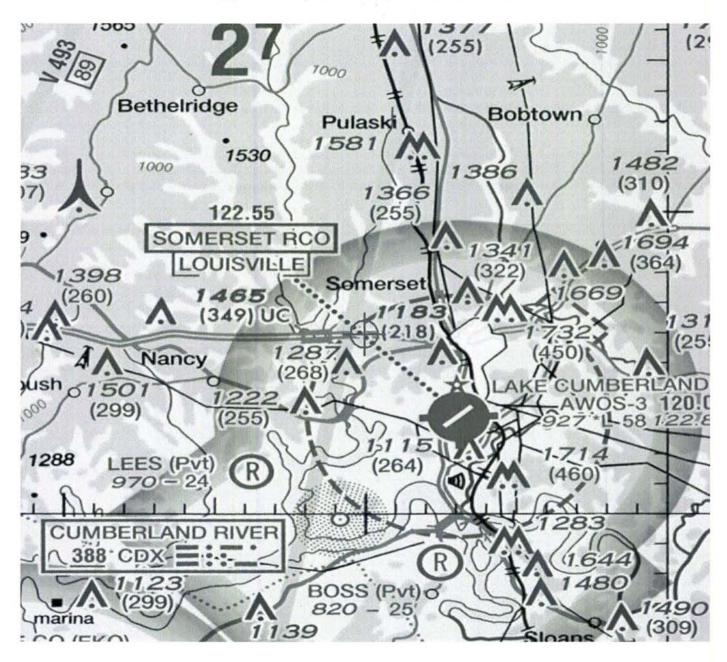

13. A copy of the Determination of No Hazard to Air Navigation issued by the Federal Aviation Administration ("FAA") is attached as **Exhibit E**.

14. A copy of the approval issued by the Kentucky Airport Zoning Commission

("KAZC") for the proposed construction is attached as Exhibit F.

15. A geotechnical engineering firm has performed soil boring(s) and subsequent geotechnical engineering studies at the WCF site. A copy of the geotechnical engineering report, signed and sealed by a professional engineer registered in the Commonwealth of Kentucky, is attached as **Exhibit G**. The name and address of the geotechnical engineering firm and the professional engineer registered in the Commonwealth of Kentucky who supervised the examination of this WCF site are included as part of this exhibit.