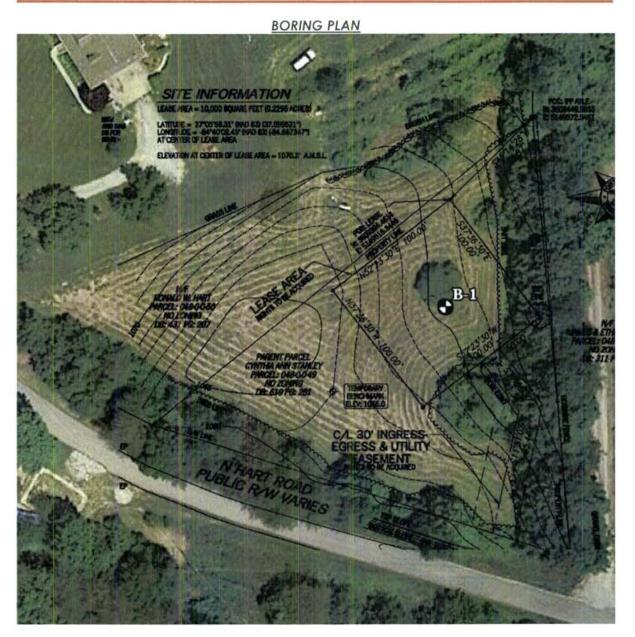

8. To address the above-described service needs, Applicants propose to construct a WCF at 210 Hillside Court, Somerset, KY 42503 (37° 05' 58.31" North latitude, 84° 40' 02.45" West longitude), on a parcel of land located entirely within the county referenced in the caption of this application. The property on which the WCF will be located is owned by Cynthia Ann Stanley, heirs and assigns, pursuant to a deed recorded at Deed Book 619, Page 281 in the office of the County Clerk. The proposed WCF will consist of a 255-foot tall tower, with an approximately 12-foot tall lightning arrestor attached at the top, for a total height of 267-feet. The WCF will also include concrete foundations and a shelter or cabinets to accommodate the placement of AT&T Mobility's radio electronics equipment and appurtenant equipment. The Applicants' equipment cabinet or shelter will be approved for use in the Commonwealth of Kentucky by the relevant building inspector. The WCF compound will be fenced and all access gate(s) will be secured. A

10. The site development plan and a vertical profile sketch of the WCF signed and sealed by a professional engineer registered in Kentucky depicting the tower height, as well as a proposed configuration for AT&T Mobility's antennas has also been included as part of **Exhibit B**.

20. As noted on the Survey attached as part of **Exhibit B**, the surveyor has determined that the site is not within any flood hazard area.

21. **Exhibit B** includes a map drawn to an appropriate scale that shows the location of the proposed tower and identifies every owner of real estate within 500 feet of the proposed tower (according to the records maintained by the County Property Valuation Administrator). Every structure and every easement within 500 feet of the proposed tower or within 200 feet of the access road including intersection with the public street system is illustrated in **Exhibit B**.