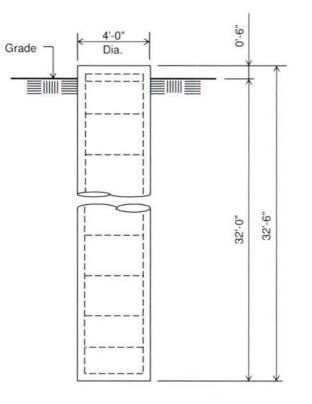

8. To address the above-described service needs, Applicants propose to construct a WCF at 210 Hillside Court, Somerset, KY 42503 (37° 05' 58.31" North latitude, 84° 40' 02.45" West longitude), on a parcel of land located entirely within the county referenced in the caption of this application. The property on which the WCF will be located is owned by Cynthia Ann Stanley, heirs and assigns, pursuant to a deed recorded at Deed Book 619, Page 281 in the office of the County Clerk. The proposed WCF will consist of a 255-foot tall tower, with an approximately 12-foot tall lightning arrestor attached at the top, for a total height of 267-feet. The WCF will also include concrete foundations and a shelter or cabinets to accommodate the placement of AT&T Mobility's radio electronics equipment and appurtenant equipment. The Applicants' equipment cabinet or shelter will be approved for use in the Commonwealth of Kentucky by the relevant building inspector. The WCF compound will be fenced and all access gate(s) will be secured. A

10. The site development plan and a vertical profile sketch of the WCF signed and sealed by a professional engineer registered in Kentucky depicting the tower height, as well as a proposed configuration for AT&T Mobility's antennas has also been included as part of **Exhibit B**.