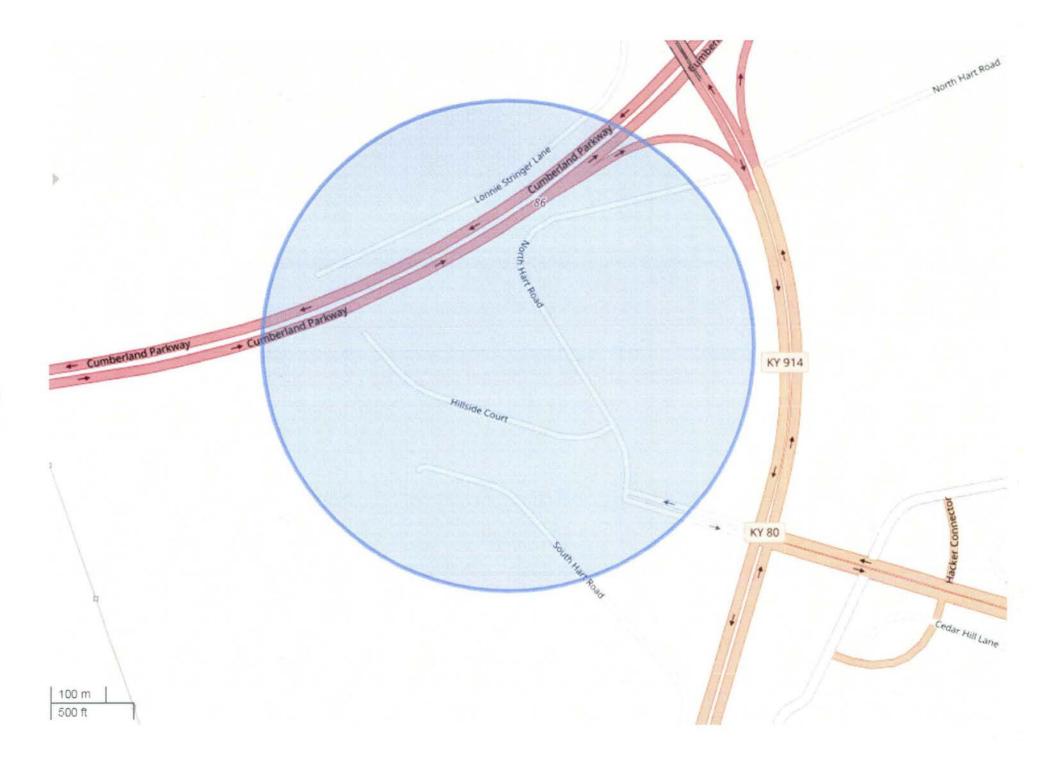

20. As noted on the Survey attached as part of **Exhibit B**, the surveyor has determined that the site is not within any flood hazard area.

21. **Exhibit B** includes a map drawn to an appropriate scale that shows the location of the proposed tower and identifies every owner of real estate within 500 feet of the proposed tower (according to the records maintained by the County Property Valuation Administrator). Every structure and every easement within 500 feet of the proposed tower or within 200 feet of the access road including intersection with the public street system is illustrated in **Exhibit B**.

22. Applicants have notified every person who, according to the records of the County Property Valuation Administrator, owns property which is within 500 feet of the proposed tower or contiguous to the site property, by certified mail, return receipt requested, of the proposed construction. Each notified property owner has been provided with a map of the location of the proposed construction, the PSC docket number for this application, the address of the PSC, and has been informed of his or her right to request intervention. A list of the notified property owners and a copy of the form of the notice sent by certified mail to each landowner are attached as **Exhibit J** and **Exhibit K**, respectively.