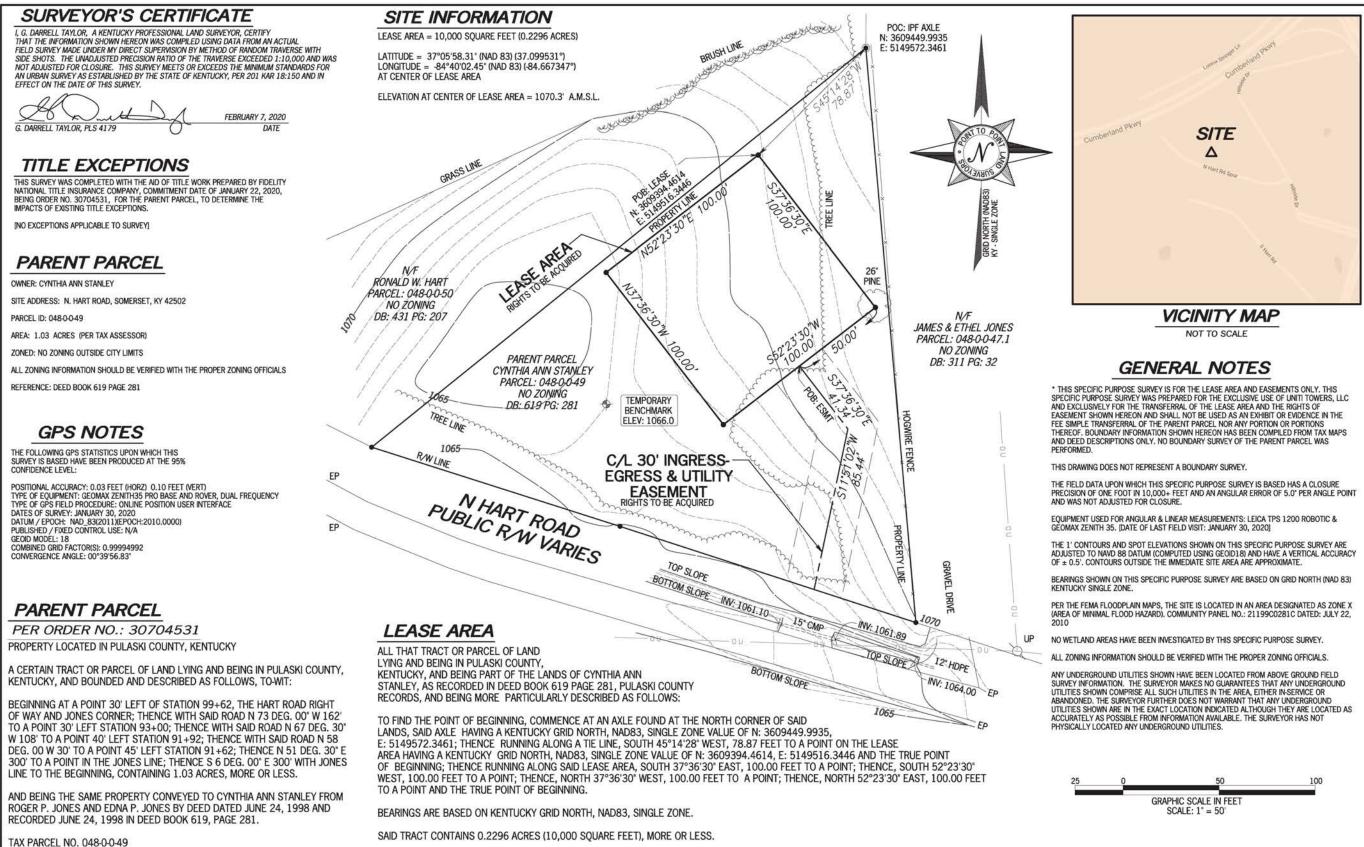

8. To address the above-described service needs, Applicants propose to construct a WCF at 210 Hillside Court, Somerset, KY 42503 (37° 05' 58.31" North latitude, 84° 40' 02.45" West longitude), on a parcel of land located entirely within the county referenced in the caption of this application. The property on which the WCF will be located is owned by Cynthia Ann Stanley, heirs and assigns, pursuant to a deed recorded at Deed Book 619, Page 281 in the office of the County Clerk. The proposed WCF will consist of a 255-foot tall tower, with an approximately 12-foot tall lightning arrestor attached at the top, for a total height of 267-feet. The WCF will also include concrete foundations and a shelter or cabinets to accommodate the placement of AT&T Mobility's radio electronics equipment and appurtenant equipment. The Applicants' equipment cabinet or shelter will be approved for use in the Commonwealth of Kentucky by the relevant building inspector. The WCF compound will be fenced and all access gate(s) will be secured. A

10. The site development plan and a vertical profile sketch of the WCF signed and sealed by a professional engineer registered in Kentucky depicting the tower height, as well as a proposed configuration for AT&T Mobility's antennas has also been included as part of **Exhibit B**.

20. As noted on the Survey attached as part of **Exhibit B**, the surveyor has determined that the site is not within any flood hazard area.

21. **Exhibit B** includes a map drawn to an appropriate scale that shows the location of the proposed tower and identifies every owner of real estate within 500 feet of the proposed tower (according to the records maintained by the County Property Valuation Administrator). Every structure and every easement within 500 feet of the proposed tower or within 200 feet of the access road including intersection with the public street system is illustrated in **Exhibit B**.