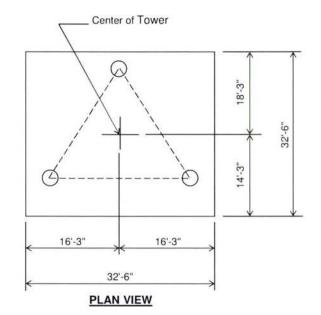

10. The site development plan and a vertical profile sketch of the WCF signed and sealed by a professional engineer registered in Kentucky depicting the tower height, as well as a proposed configuration for AT&T Mobility's antennas has also been included as part of **Exhibit B**.