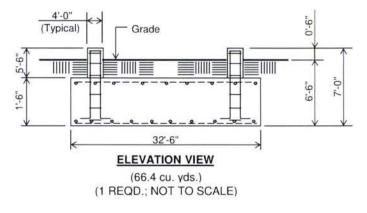

11. Foundation design plans signed and sealed by a professional engineer registered in Kentucky and a description of the standards according to which the tower was designed are included as part of **Exhibit C**.