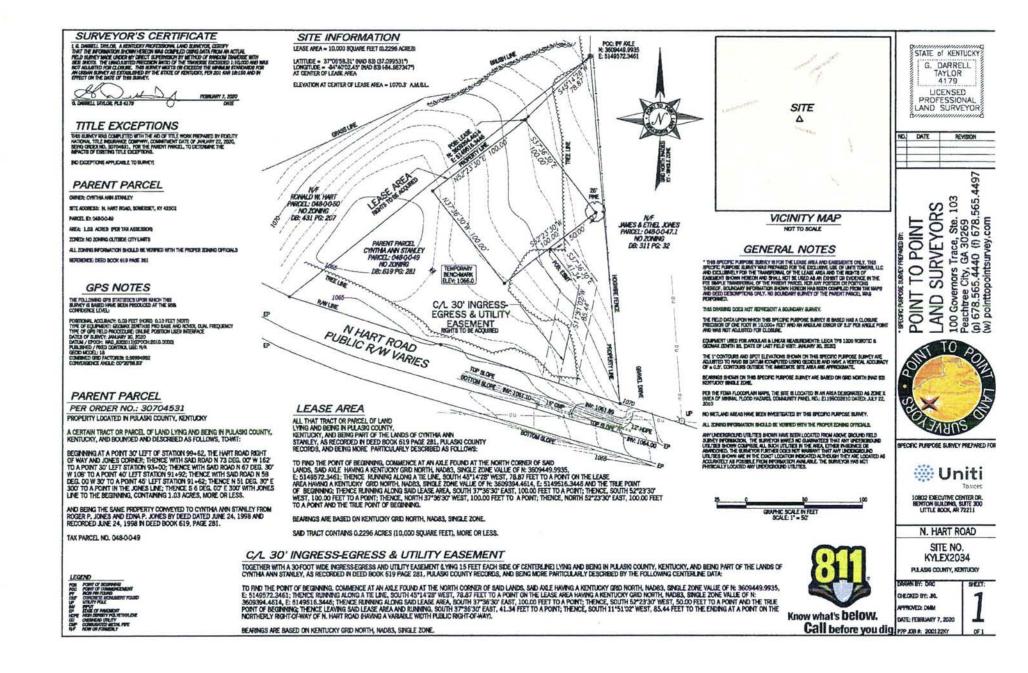

8. To address the above-described service needs, Applicants propose to construct a WCF at 210 Hillside Court, Somerset, KY 42503 (37° 05' 58.31" North latitude, 84° 40' 02.45" West longitude), on a parcel of land located entirely within the county referenced in the caption of this application. The property on which the WCF will be located is owned by Cynthia Ann Stanley, heirs and assigns, pursuant to a deed recorded at Deed Book 619, Page 281 in the office of the County Clerk. The proposed WCF will consist of a 255-foot tall tower, with an approximately 12-foot tall lightning arrestor attached at the top, for a total height of 267-feet. The WCF will also include concrete foundations and a shelter or cabinets to accommodate the placement of AT&T Mobility's radio electronics equipment and appurtenant equipment. The Applicants' equipment cabinet or shelter will be approved for use in the Commonwealth of Kentucky by the relevant building inspector. The WCF compound will be fenced and all access gate(s) will be secured. A

10. The site development plan and a vertical profile sketch of the WCF signed and sealed by a professional engineer registered in Kentucky depicting the tower height, as well as a proposed configuration for AT&T Mobility's antennas has also been included as part of **Exhibit B**.

20. As noted on the Survey attached as part of **Exhibit B**, the surveyor has determined that the site is not within any flood hazard area.

21. **Exhibit B** includes a map drawn to an appropriate scale that shows the location of the proposed tower and identifies every owner of real estate within 500 feet of the proposed tower (according to the records maintained by the County Property Valuation Administrator). Every structure and every easement within 500 feet of the proposed tower or within 200 feet of the access road including intersection with the public street system is illustrated in **Exhibit B**.

22. Applicants have notified every person who, according to the records of the County Property Valuation Administrator, owns property which is within 500 feet of the proposed tower or contiguous to the site property, by certified mail, return receipt requested, of the proposed construction. Each notified property owner has been provided with a map of the location of the proposed construction, the PSC docket number for this application, the address of the PSC, and has been informed of his or her right to request intervention. A list of the notified property owners and a copy of the form of the notice sent by certified mail to each landowner are attached as **Exhibit J** and **Exhibit K**, respectively.