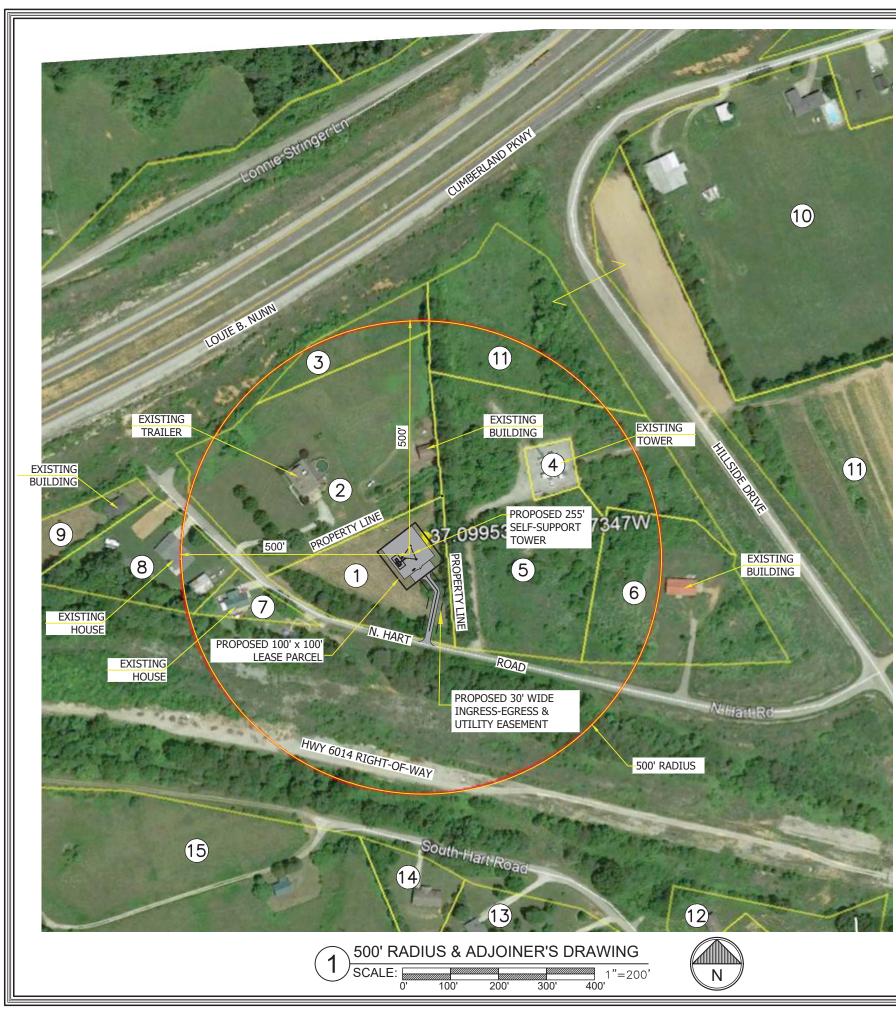

20. As noted on the Survey attached as part of **Exhibit B**, the surveyor has determined that the site is not within any flood hazard area.

21. **Exhibit B** includes a map drawn to an appropriate scale that shows the location of the proposed tower and identifies every owner of real estate within 500 feet of the proposed tower (according to the records maintained by the County Property Valuation Administrator). Every structure and every easement within 500 feet of the proposed tower or within 200 feet of the access road including intersection with the public street system is illustrated in **Exhibit B**.

22. Applicants have notified every person who, according to the records of the County Property Valuation Administrator, owns property which is within 500 feet of the proposed tower or contiguous to the site property, by certified mail, return receipt requested, of the proposed construction. Each notified property owner has been provided with a map of the location of the proposed construction, the PSC docket number for this application, the address of the PSC, and has been informed of his or her right to request intervention. A list of the notified property owners and a copy of the form of the notice sent by certified mail to each landowner are attached as **Exhibit J** and **Exhibit K**, respectively.