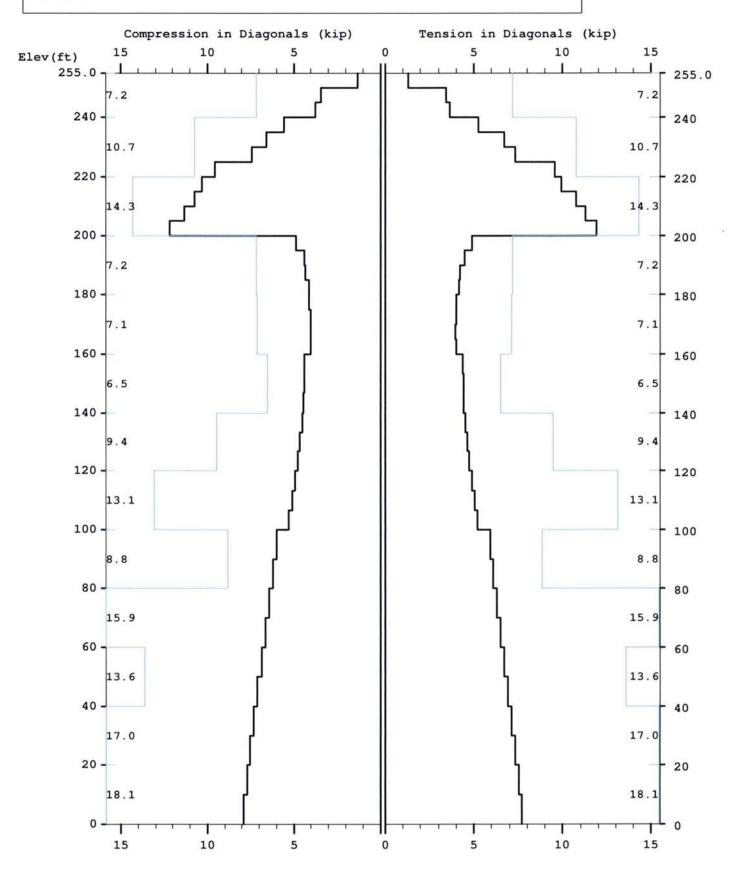

11. Foundation design plans signed and sealed by a professional engineer registered in Kentucky and a description of the standards according to which the tower was designed are included as part of **Exhibit C**.