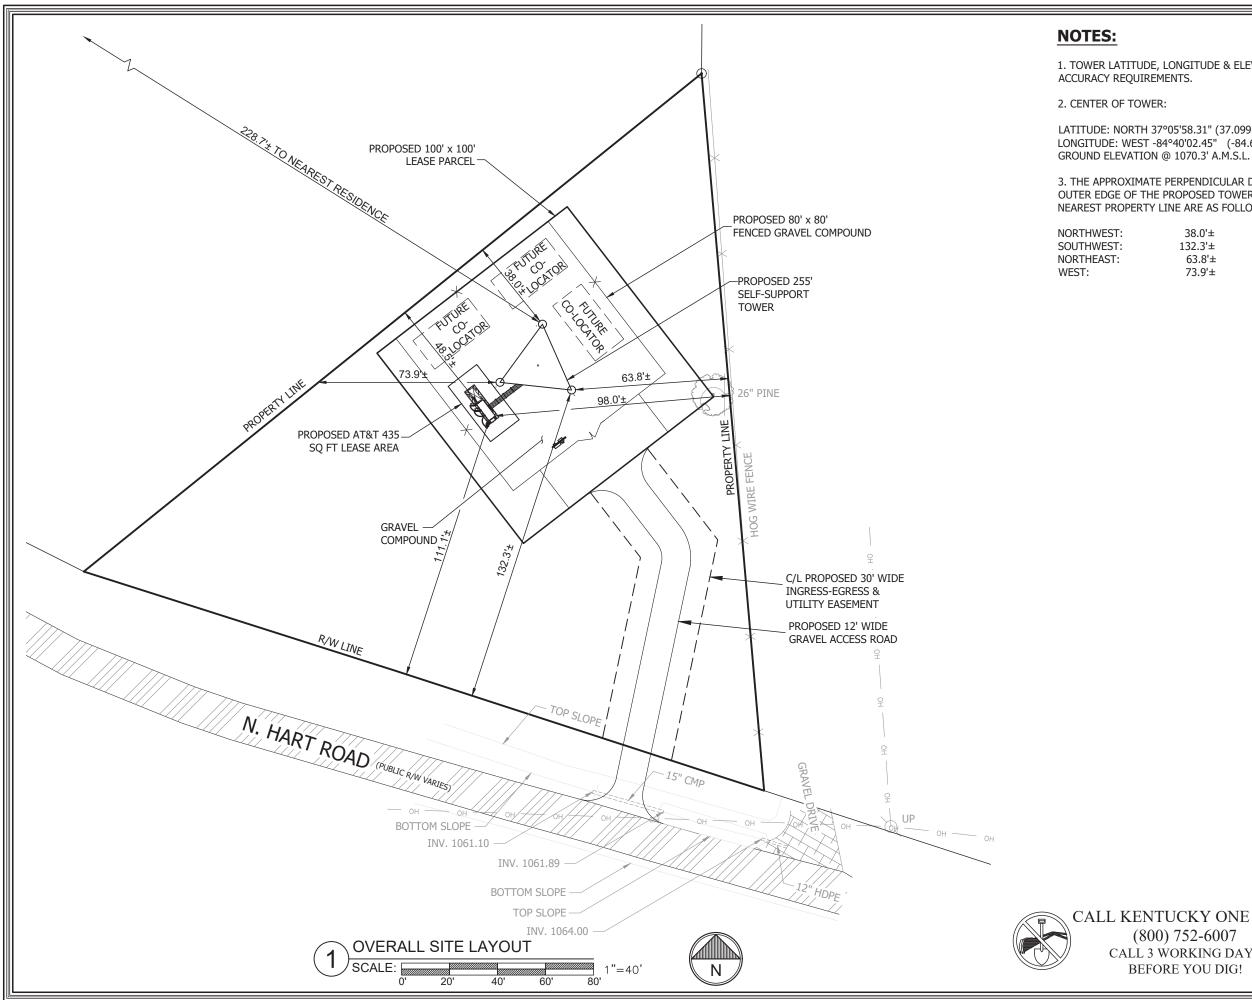

8. To address the above-described service needs, Applicants propose to construct a WCF at 210 Hillside Court, Somerset, KY 42503 (37° 05' 58.31" North latitude, 84° 40' 02.45" West longitude), on a parcel of land located entirely within the county referenced in the caption of this application. The property on which the WCF will be located is owned by Cynthia Ann Stanley, heirs and assigns, pursuant to a deed recorded at Deed Book 619, Page 281 in the office of the County Clerk. The proposed WCF will consist of a 255-foot tall tower, with an approximately 12-foot tall lightning arrestor attached at the top, for a total height of 267-feet. The WCF will also include concrete foundations and a shelter or cabinets to accommodate the placement of AT&T Mobility's radio electronics equipment and appurtenant equipment. The Applicants' equipment cabinet or shelter will be approved for use in the Commonwealth of Kentucky by the relevant building inspector. The WCF compound will be fenced and all access gate(s) will be secured. A

10. The site development plan and a vertical profile sketch of the WCF signed and sealed by a professional engineer registered in Kentucky depicting the tower height, as well as a proposed configuration for AT&T Mobility's antennas has also been included as part of **Exhibit B**.

20. As noted on the Survey attached as part of **Exhibit B**, the surveyor has determined that the site is not within any flood hazard area.

21. **Exhibit B** includes a map drawn to an appropriate scale that shows the location of the proposed tower and identifies every owner of real estate within 500 feet of the proposed tower (according to the records maintained by the County Property Valuation Administrator). Every structure and every easement within 500 feet of the proposed tower or within 200 feet of the access road including intersection with the public street system is illustrated in **Exhibit B**.

22. Applicants have notified every person who, according to the records of the County Property Valuation Administrator, owns property which is within 500 feet of the proposed tower or contiguous to the site property, by certified mail, return receipt requested, of the proposed construction. Each notified property owner has been provided with a map of the location of the proposed construction, the PSC docket number for this application, the address of the PSC, and has been informed of his or her right to request intervention. A list of the notified property owners and a copy of the form of the notice sent by certified mail to each landowner are attached as **Exhibit J** and **Exhibit K**, respectively.