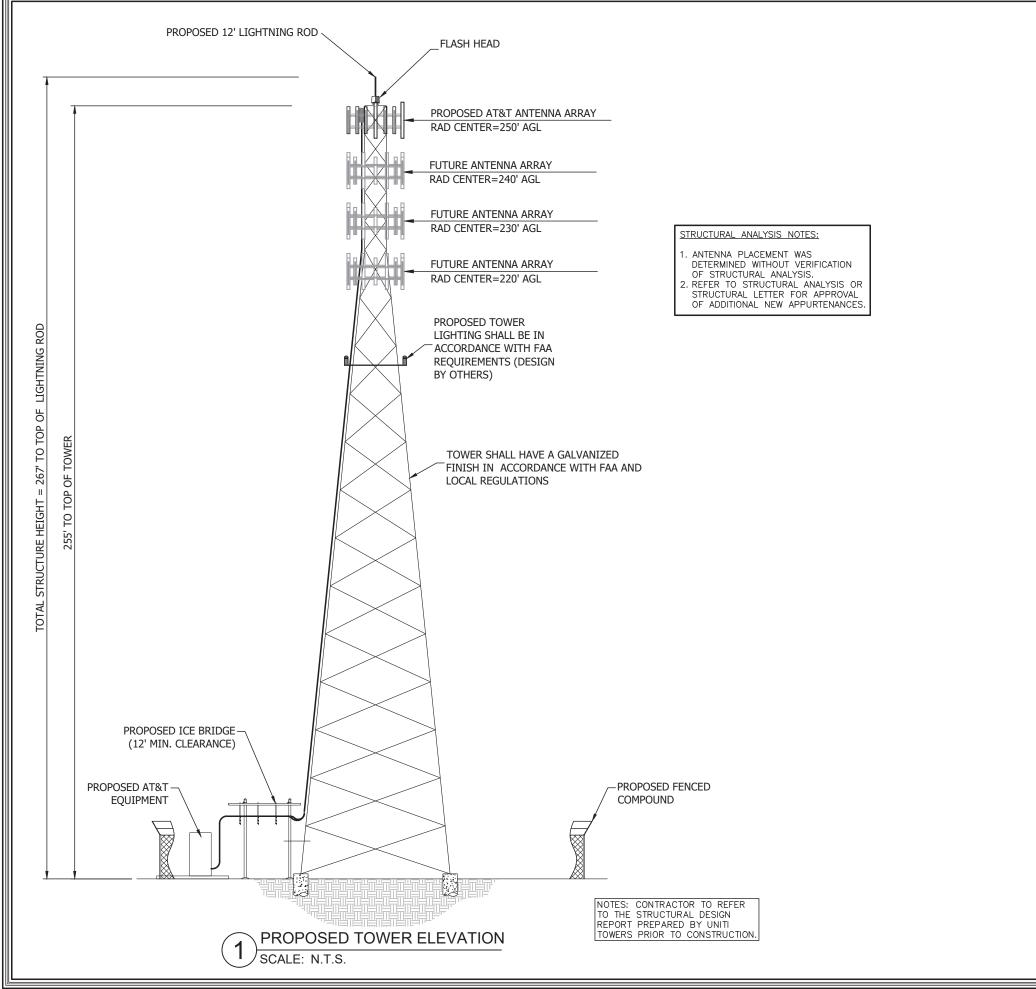

8. To address the above-described service needs, Applicants propose to construct a WCF at 210 Hillside Court, Somerset, KY 42503 (37° 05' 58.31" North latitude, 84° 40' 02.45" West longitude), on a parcel of land located entirely within the county referenced in the caption of this application. The property on which the WCF will be located is owned by Cynthia Ann Stanley, heirs and assigns, pursuant to a deed recorded at Deed Book 619, Page 281 in the office of the County Clerk. The proposed WCF will consist of a 255-foot tall tower, with an approximately 12-foot tall lightning arrestor attached at the top, for a total height of 267-feet. The WCF will also include concrete foundations and a shelter or cabinets to accommodate the placement of AT&T Mobility's radio electronics equipment and appurtenant equipment. The Applicants' equipment cabinet or shelter will be approved for use in the Commonwealth of Kentucky by the relevant building inspector. The WCF compound will be fenced and all access gate(s) will be secured. A

10. The site development plan and a vertical profile sketch of the WCF signed and sealed by a professional engineer registered in Kentucky depicting the tower height, as well as a proposed configuration for AT&T Mobility's antennas has also been included as part of **Exhibit B**.