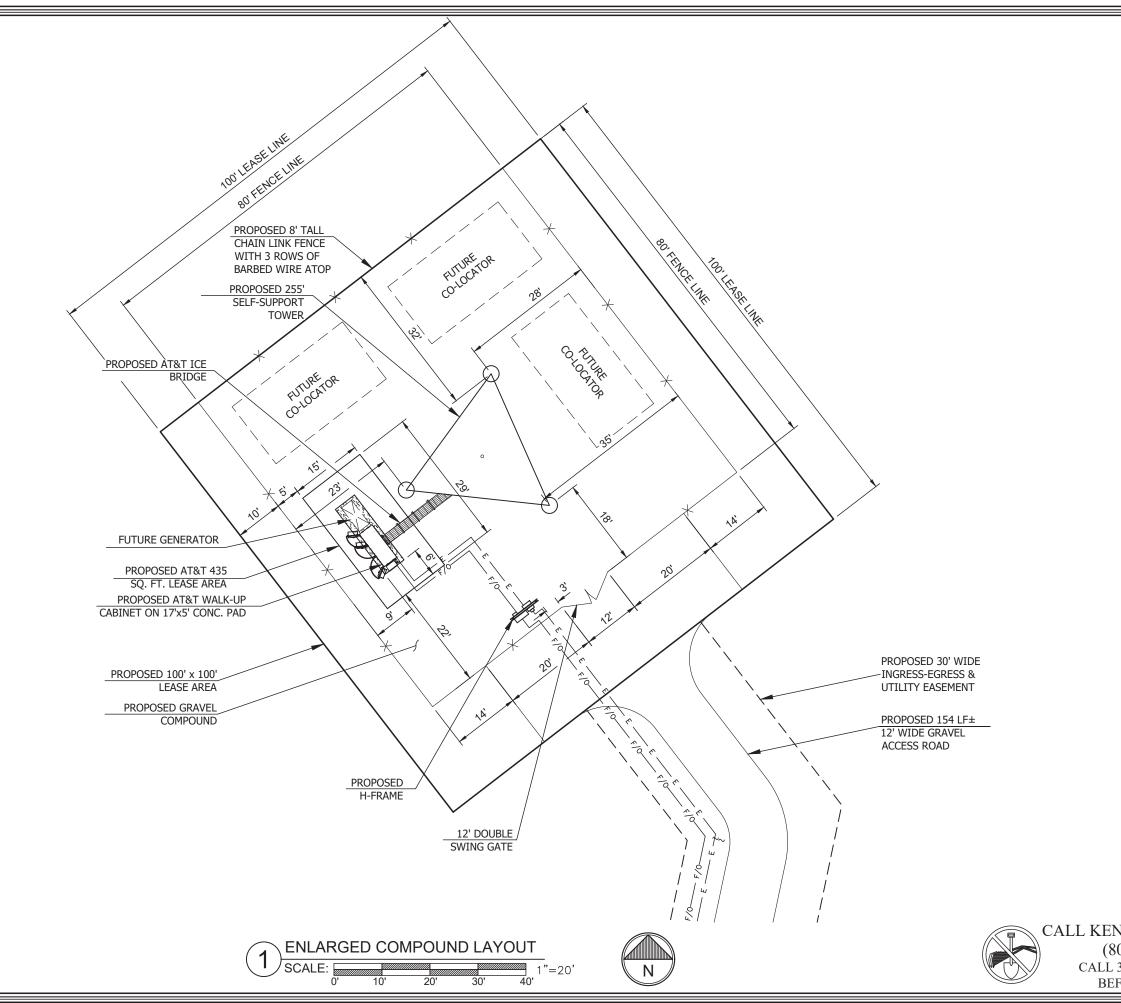

8. To address the above-described service needs, Applicants propose to construct a WCF at 210 Hillside Court, Somerset, KY 42503 (37° 05' 58.31" North latitude, 84° 40' 02.45" West longitude), on a parcel of land located entirely within the county referenced in the caption of this application. The property on which the WCF will be located is owned by Cynthia Ann Stanley, heirs and assigns, pursuant to a deed recorded at Deed Book 619, Page 281 in the office of the County Clerk. The proposed WCF will consist of a 255-foot tall tower, with an approximately 12-foot tall lightning arrestor attached at the top, for a total height of 267-feet. The WCF will also include concrete foundations and a shelter or cabinets to accommodate the placement of AT&T Mobility's radio electronics equipment and appurtenant equipment. The Applicants' equipment cabinet or shelter will be approved for use in the Commonwealth of Kentucky by the relevant building inspector. The WCF compound will be fenced and all access gate(s) will be secured. A

10. The site development plan and a vertical profile sketch of the WCF signed and sealed by a professional engineer registered in Kentucky depicting the tower height, as well as a proposed configuration for AT&T Mobility's antennas has also been included as part of **Exhibit B**.