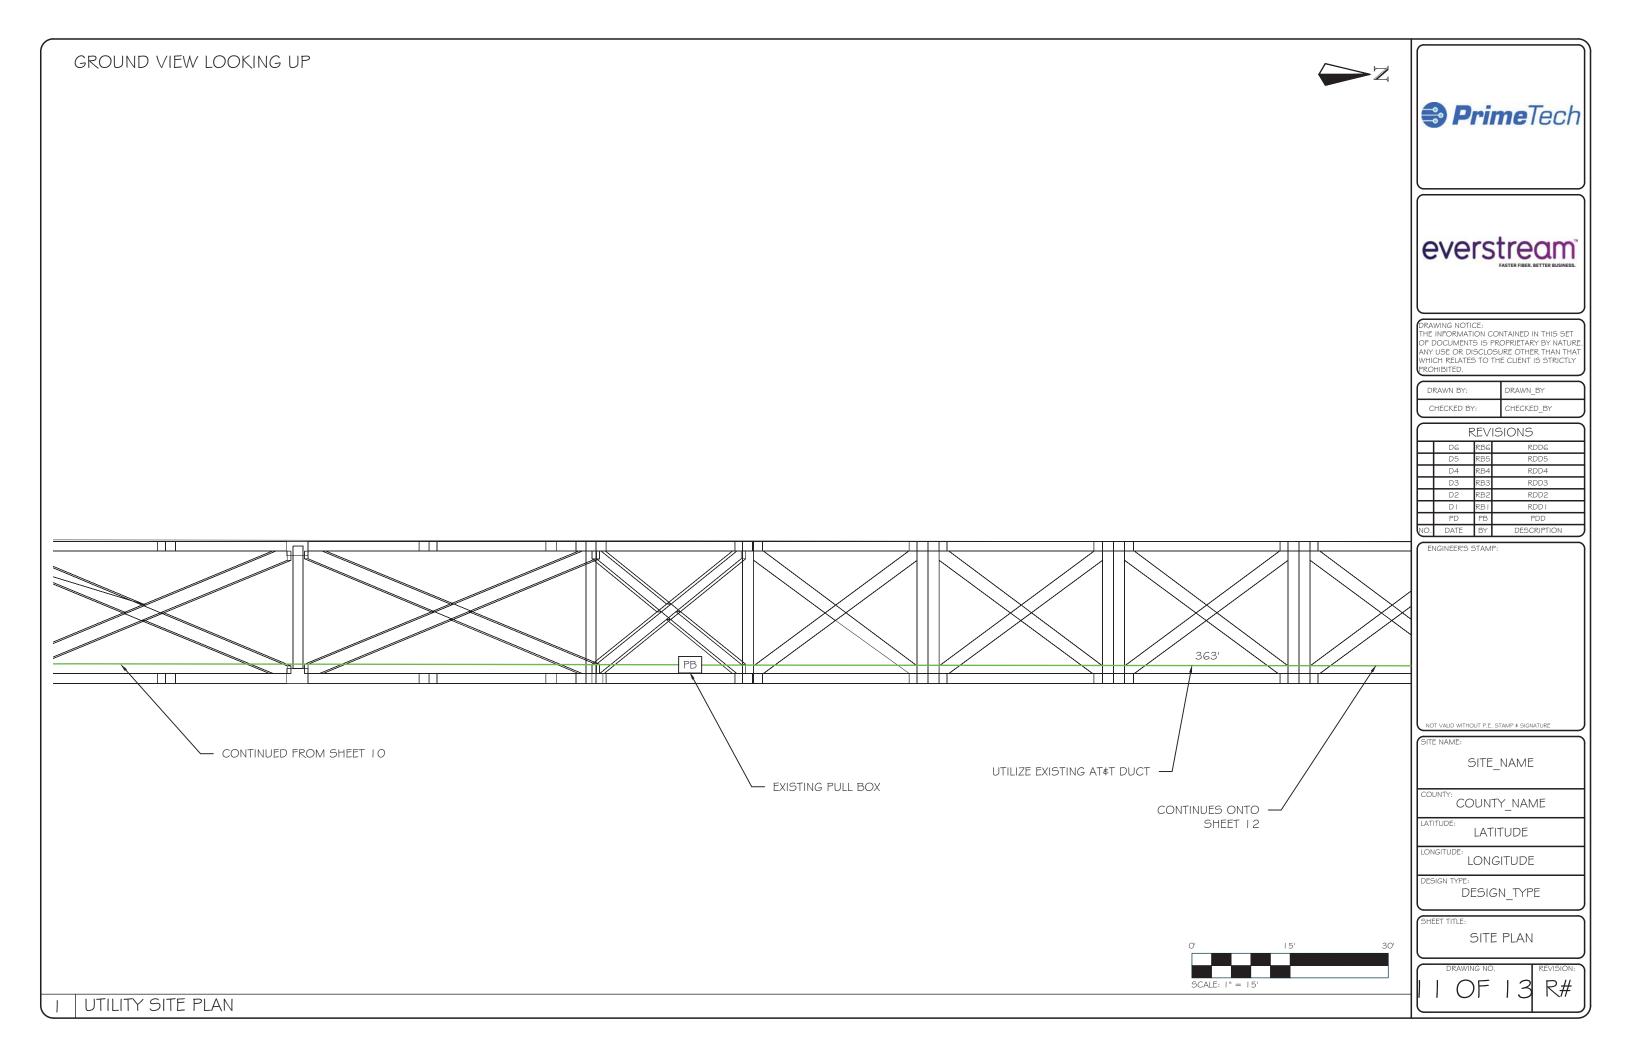

- 8. The construction will consist of fiber optic cable placed entirely within existing ducts owned by AT&T. across the Clark Memorial Bridge from Indiana into downtown Louisville. Everstream does anticipate that the new construction will compete with some existing services in the Louisville Exchange of Bell South Communications d/b/a AT&T Kentucky, which is the incumbent local exchange carrier..
- 9. Everstream estimates that the incremental costs to operate the fiber network after it has been fully deployed will be negligible.
- 10. Pursuant to 807 KAR 5:001 § 15(b)(2) and KRS 322.340 three copies of the required map (one in electronic format) prepared by a registered engineer and showing the proposed route for the fiber deployment in the affected exchanges are attached as Exhibit B. Exhibit B includes the plans and specifications of the proposed plant, equipment, and facilities that are depicted on the map
- 11. The total estimate of the new construction in Kentucky is fifty thousand dollars (\$50,000.00). Financing for this project is through Everstream's general funds. The annual cost of operation of the new construction is twenty thousand dollars (\$20,000.00).
- 12. Everstream has attached as Exhibit C, its most recent annual report demonstrating its ability to meet its financial obligations.
- 13. Everstream represents that this proposed construction will not create wasteful duplication of plant, equipment, property, or facilities, or conflict with the existing certificates or service of other utilities operating in the same area and under the jurisdiction of the commission that are in the general or contiguous area in which the utility renders service, and that do not involve sufficient capital outlay to materially affect the