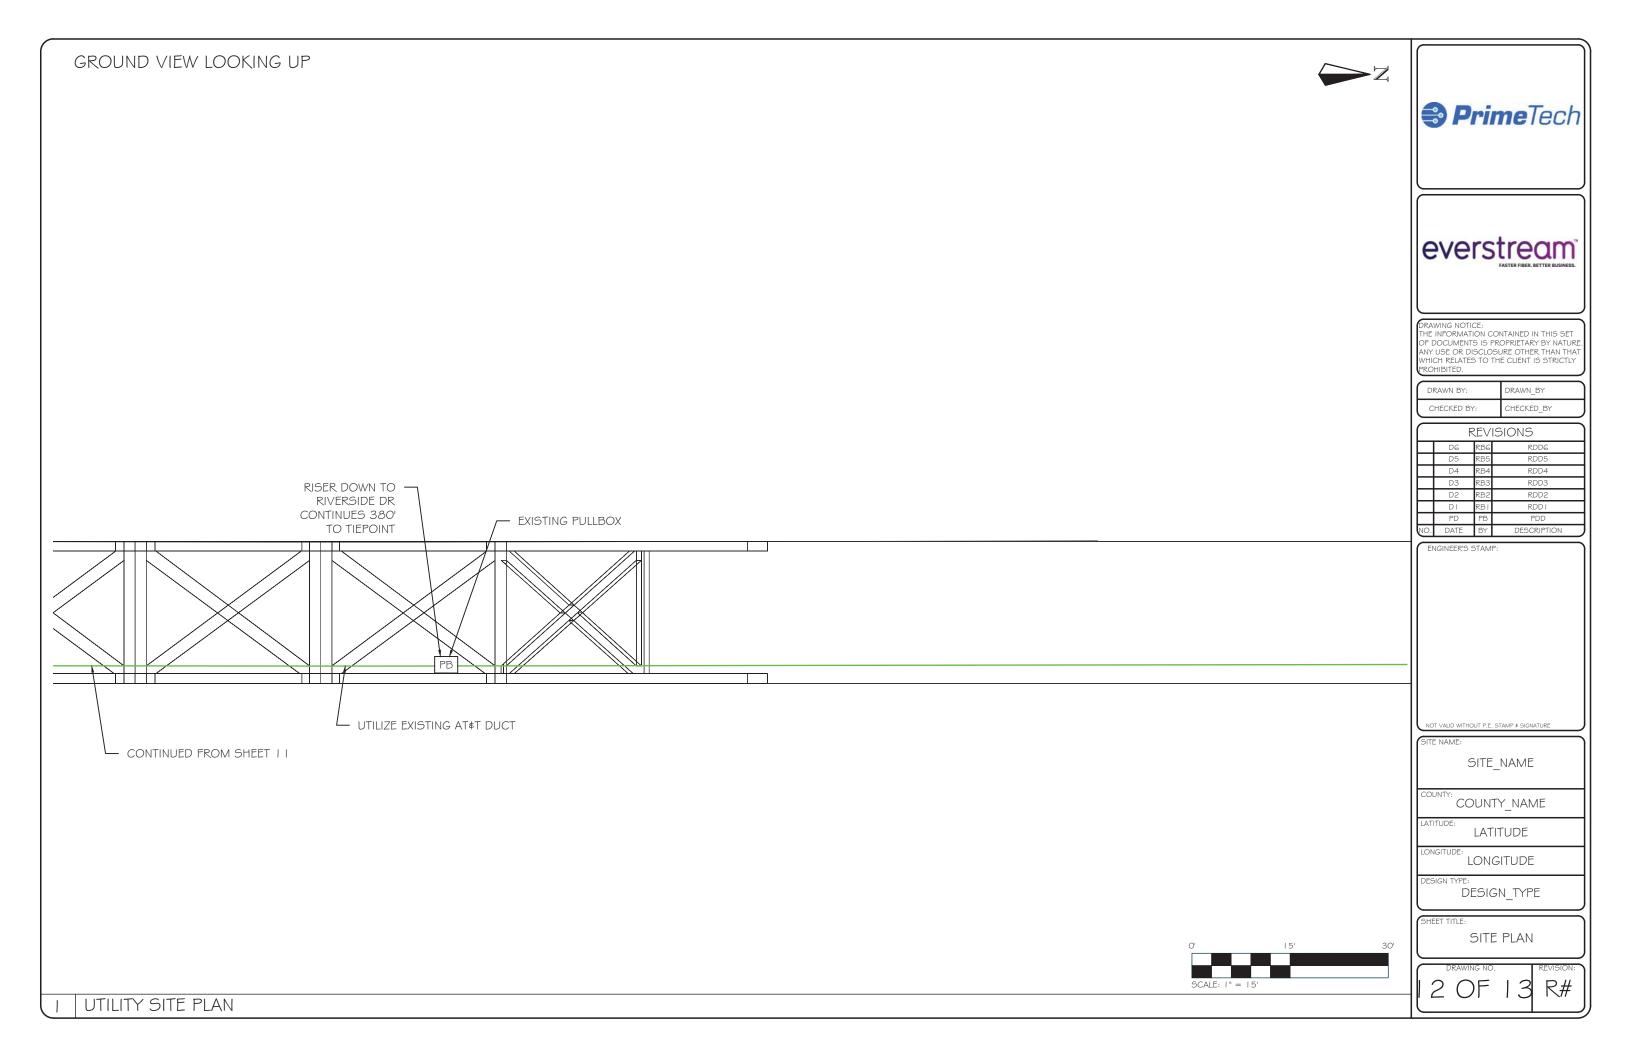

- 8. The construction will consist of fiber optic cable placed entirely within existing ducts owned by AT&T. across the Clark Memorial Bridge from Indiana into downtown Louisville. Everstream does anticipate that the new construction will compete with some existing services in the Louisville Exchange of Bell South Communications d/b/a AT&T Kentucky, which is the incumbent local exchange carrier..
- 9. Everstream estimates that the incremental costs to operate the fiber network after it has been fully deployed will be negligible.
- 10. Pursuant to 807 KAR 5:001 § 15(b)(2) and KRS 322.340 three copies of the required map (one in electronic format) prepared by a registered engineer and showing the proposed route for the fiber deployment in the affected exchanges are attached as Exhibit B. Exhibit B includes the plans and specifications of the proposed plant, equipment, and facilities that are depicted on the map
- 11. The total estimate of the new construction in Kentucky is fifty thousand dollars (\$50,000.00). Financing for this project is through Everstream's general funds. The annual cost of operation of the new construction is twenty thousand dollars (\$20,000.00).
- 12. Everstream has attached as Exhibit C, its most recent annual report demonstrating its ability to meet its financial obligations.
- 13. Everstream represents that this proposed construction will not create wasteful duplication of plant, equipment, property, or facilities, or conflict with the existing certificates or service of other utilities operating in the same area and under the jurisdiction of the commission that are in the general or contiguous area in which the utility renders service, and that do not involve sufficient capital outlay to materially affect the