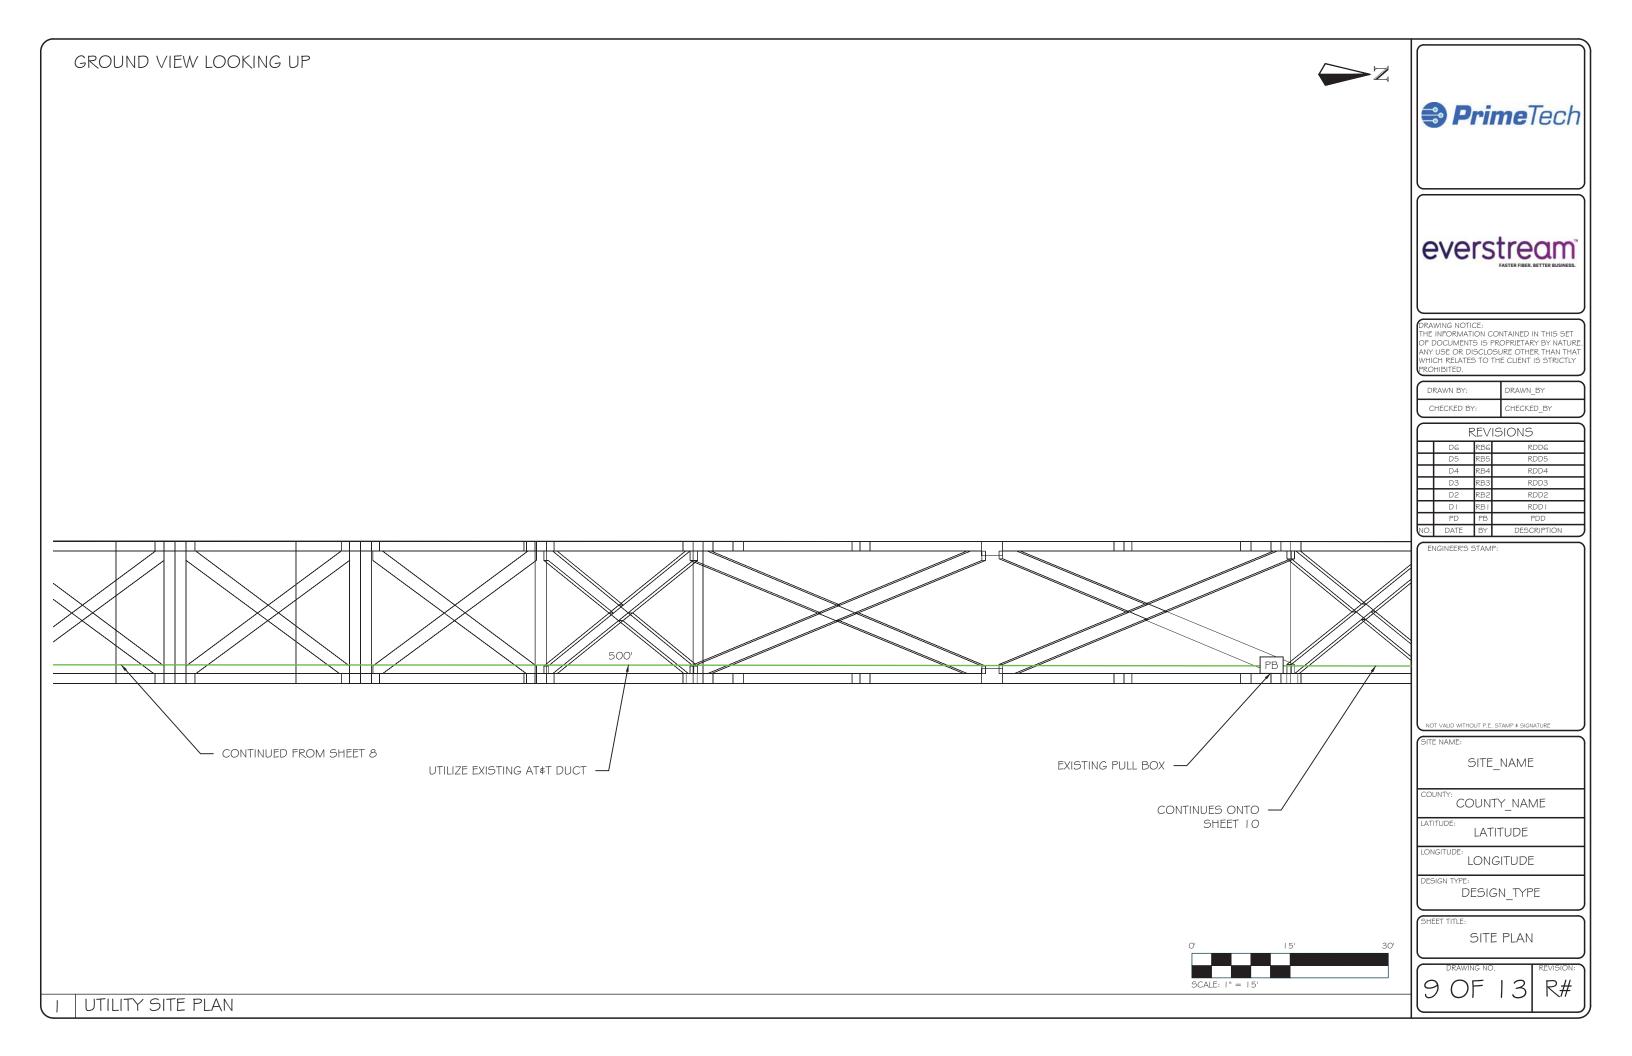

- 8. The construction will consist of fiber optic cable placed entirely within existing ducts owned by AT&T. across the Clark Memorial Bridge from Indiana into downtown Louisville. Everstream does anticipate that the new construction will compete with some existing services in the Louisville Exchange of Bell South Communications d/b/a AT&T Kentucky, which is the incumbent local exchange carrier..
- 9. Everstream estimates that the incremental costs to operate the fiber network after it has been fully deployed will be negligible.
- 10. Pursuant to 807 KAR 5:001 § 15(b)(2) and KRS 322.340 three copies of the required map (one in electronic format) prepared by a registered engineer and showing the proposed route for the fiber deployment in the affected exchanges are attached as Exhibit B. Exhibit B includes the plans and specifications of the proposed plant, equipment, and facilities that are depicted on the map
- 11. The total estimate of the new construction in Kentucky is fifty thousand dollars (\$50,000.00). Financing for this project is through Everstream's general funds. The annual cost of operation of the new construction is twenty thousand dollars (\$20,000.00).
- 12. Everstream has attached as Exhibit C, its most recent annual report demonstrating its ability to meet its financial obligations.
- 13. Everstream represents that this proposed construction will not create wasteful duplication of plant, equipment, property, or facilities, or conflict with the existing certificates or service of other utilities operating in the same area and under the jurisdiction of the commission that are in the general or contiguous area in which the utility renders service, and that do not involve sufficient capital outlay to materially affect the