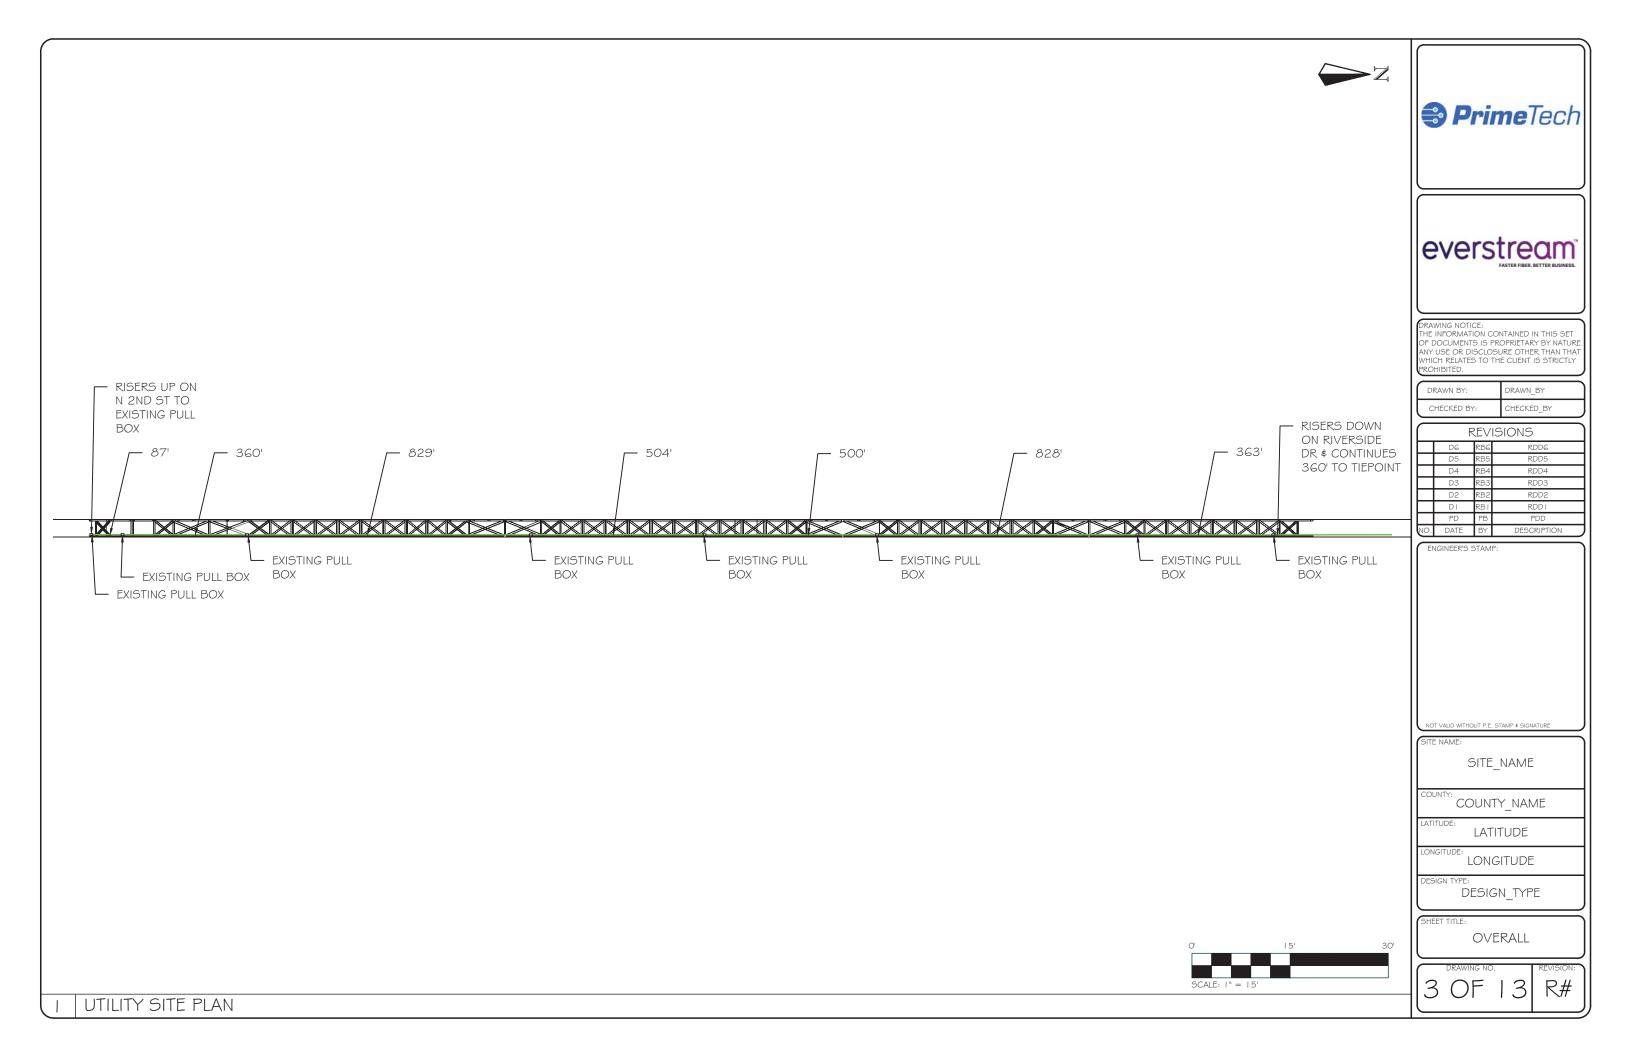

existing financial condition of the utility involved, or will not result in increased charges to its customers.

WHEREFORE, pursuant to KRS 278.020(1), Everstream respectfully requests that the Commission issue a Certificate of Public Convenience and Necessity authorizing the deployment of optical fiber cable as described in this Application in Jefferson County, Kentucky. Alternatively, Everstream requests that the Commission rule that no certificate is required for the proposed construction

Jon Hasus

Ohio Secretary of State