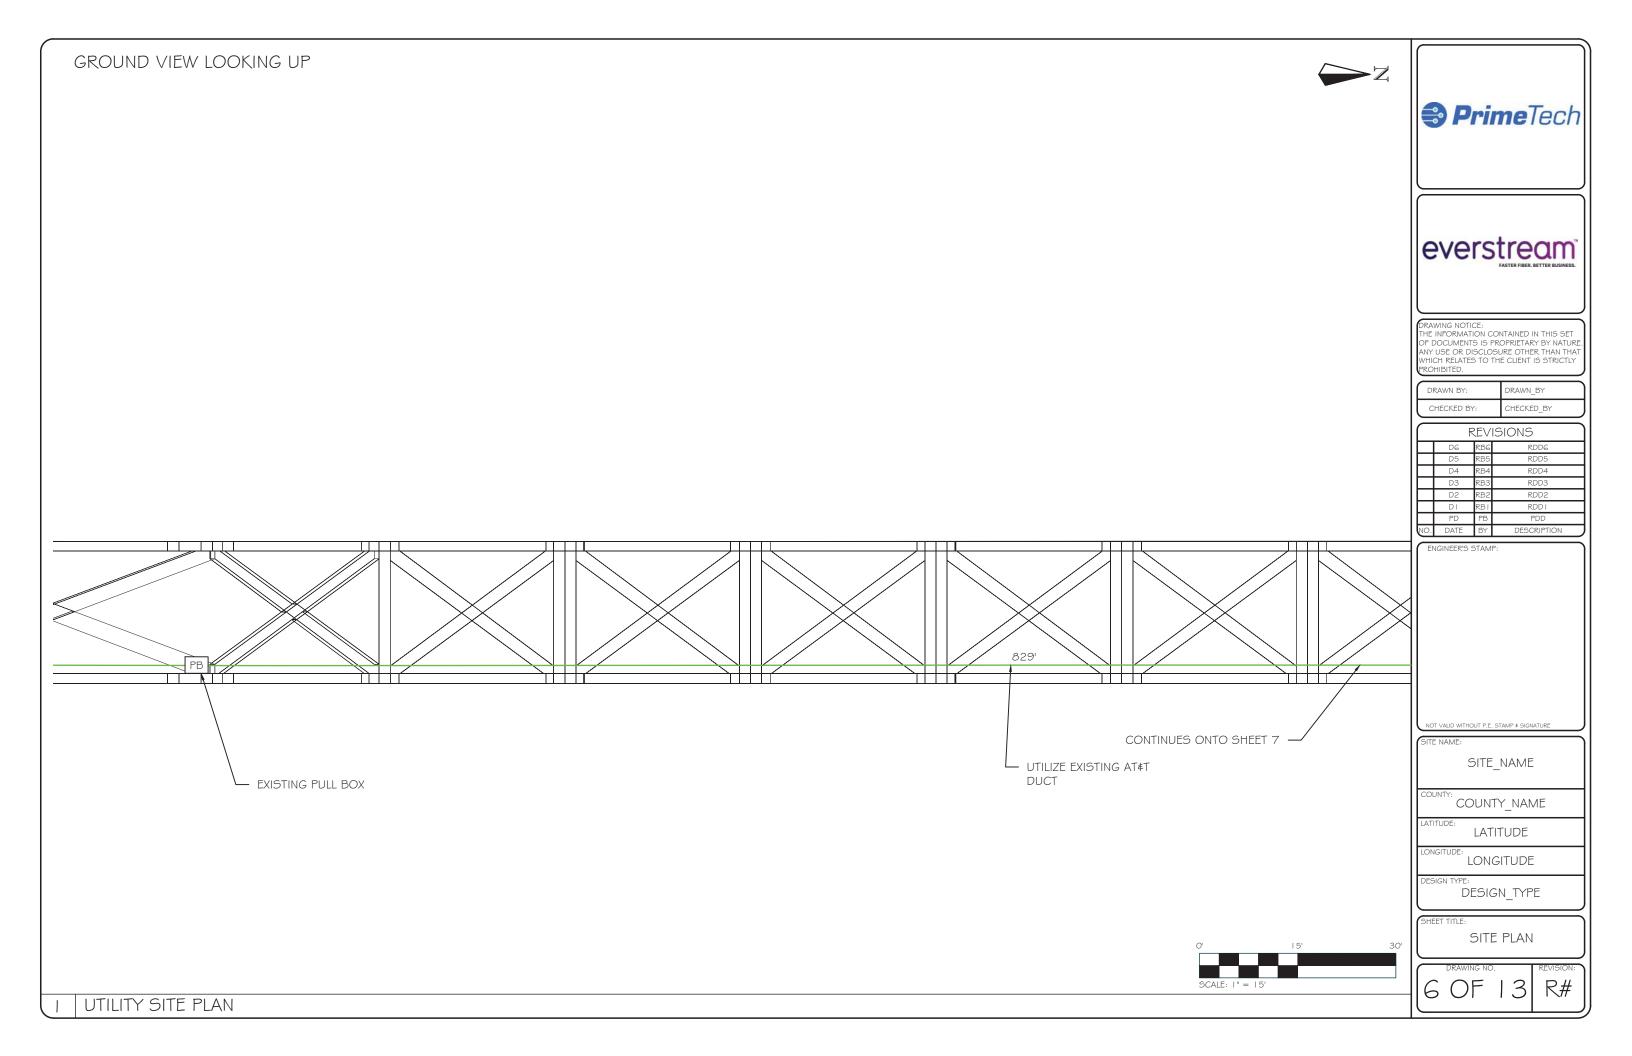

- 8. The construction will consist of fiber optic cable placed entirely within existing ducts owned by AT&T. across the Clark Memorial Bridge from Indiana into downtown Louisville. Everstream does anticipate that the new construction will compete with some existing services in the Louisville Exchange of Bell South Communications d/b/a AT&T Kentucky, which is the incumbent local exchange carrier..
- 9. Everstream estimates that the incremental costs to operate the fiber network after it has been fully deployed will be negligible.
- 10. Pursuant to 807 KAR 5:001 § 15(b)(2) and KRS 322.340 three copies of the required map (one in electronic format) prepared by a registered engineer and showing the proposed route for the fiber deployment in the affected exchanges are attached as Exhibit B. Exhibit B includes the plans and specifications of the proposed plant, equipment, and facilities that are depicted on the map
- 11. The total estimate of the new construction in Kentucky is fifty thousand dollars (\$50,000.00). Financing for this project is through Everstream's general funds. The annual cost of operation of the new construction is twenty thousand dollars (\$20,000.00).
- 12. Everstream has attached as Exhibit C, its most recent annual report demonstrating its ability to meet its financial obligations.
- 13. Everstream represents that this proposed construction will not create wasteful duplication of plant, equipment, property, or facilities, or conflict with the existing certificates or service of other utilities operating in the same area and under the jurisdiction of the commission that are in the general or contiguous area in which the utility renders service, and that do not involve sufficient capital outlay to materially affect the