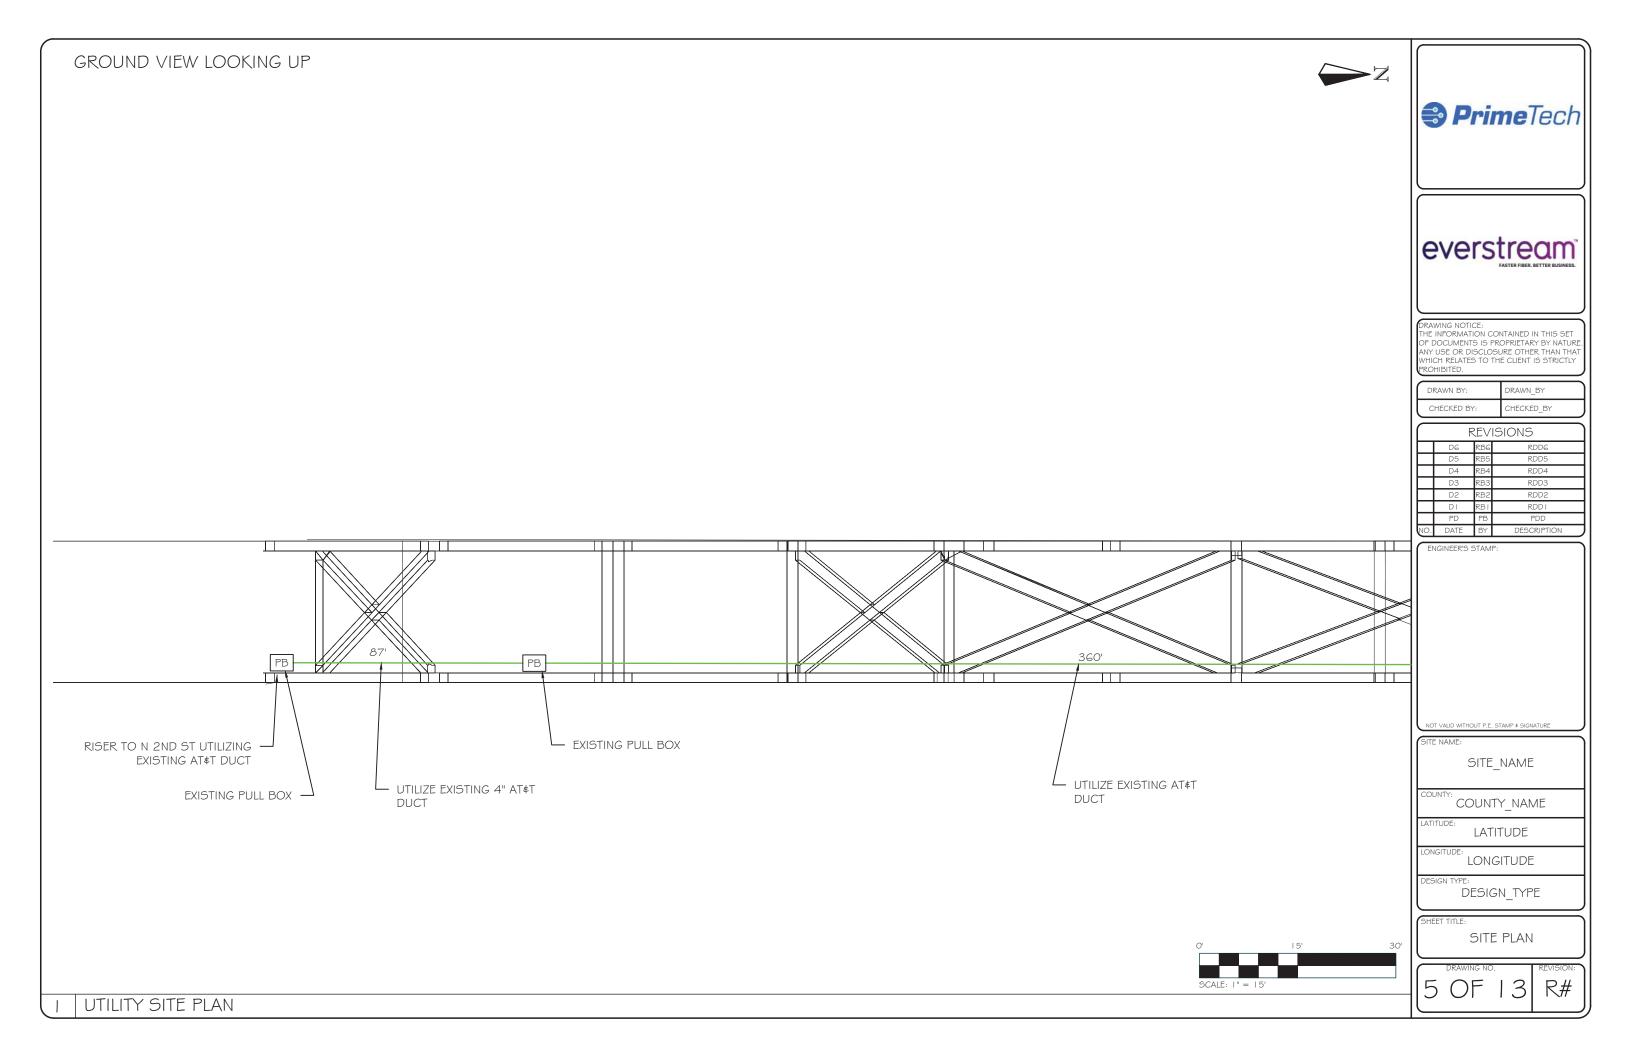

- 8. The construction will consist of fiber optic cable placed entirely within existing ducts owned by AT&T. across the Clark Memorial Bridge from Indiana into downtown Louisville. Everstream does anticipate that the new construction will compete with some existing services in the Louisville Exchange of Bell South Communications d/b/a AT&T Kentucky, which is the incumbent local exchange carrier..
- 9. Everstream estimates that the incremental costs to operate the fiber network after it has been fully deployed will be negligible.
- 10. Pursuant to 807 KAR 5:001 § 15(b)(2) and KRS 322.340 three copies of the required map (one in electronic format) prepared by a registered engineer and showing the proposed route for the fiber deployment in the affected exchanges are attached as Exhibit B. Exhibit B includes the plans and specifications of the proposed plant, equipment, and facilities that are depicted on the map
- 11. The total estimate of the new construction in Kentucky is fifty thousand dollars (\$50,000.00). Financing for this project is through Everstream's general funds. The annual cost of operation of the new construction is twenty thousand dollars (\$20,000.00).
- 12. Everstream has attached as Exhibit C, its most recent annual report demonstrating its ability to meet its financial obligations.
- 13. Everstream represents that this proposed construction will not create wasteful duplication of plant, equipment, property, or facilities, or conflict with the existing certificates or service of other utilities operating in the same area and under the jurisdiction of the commission that are in the general or contiguous area in which the utility renders service, and that do not involve sufficient capital outlay to materially affect the