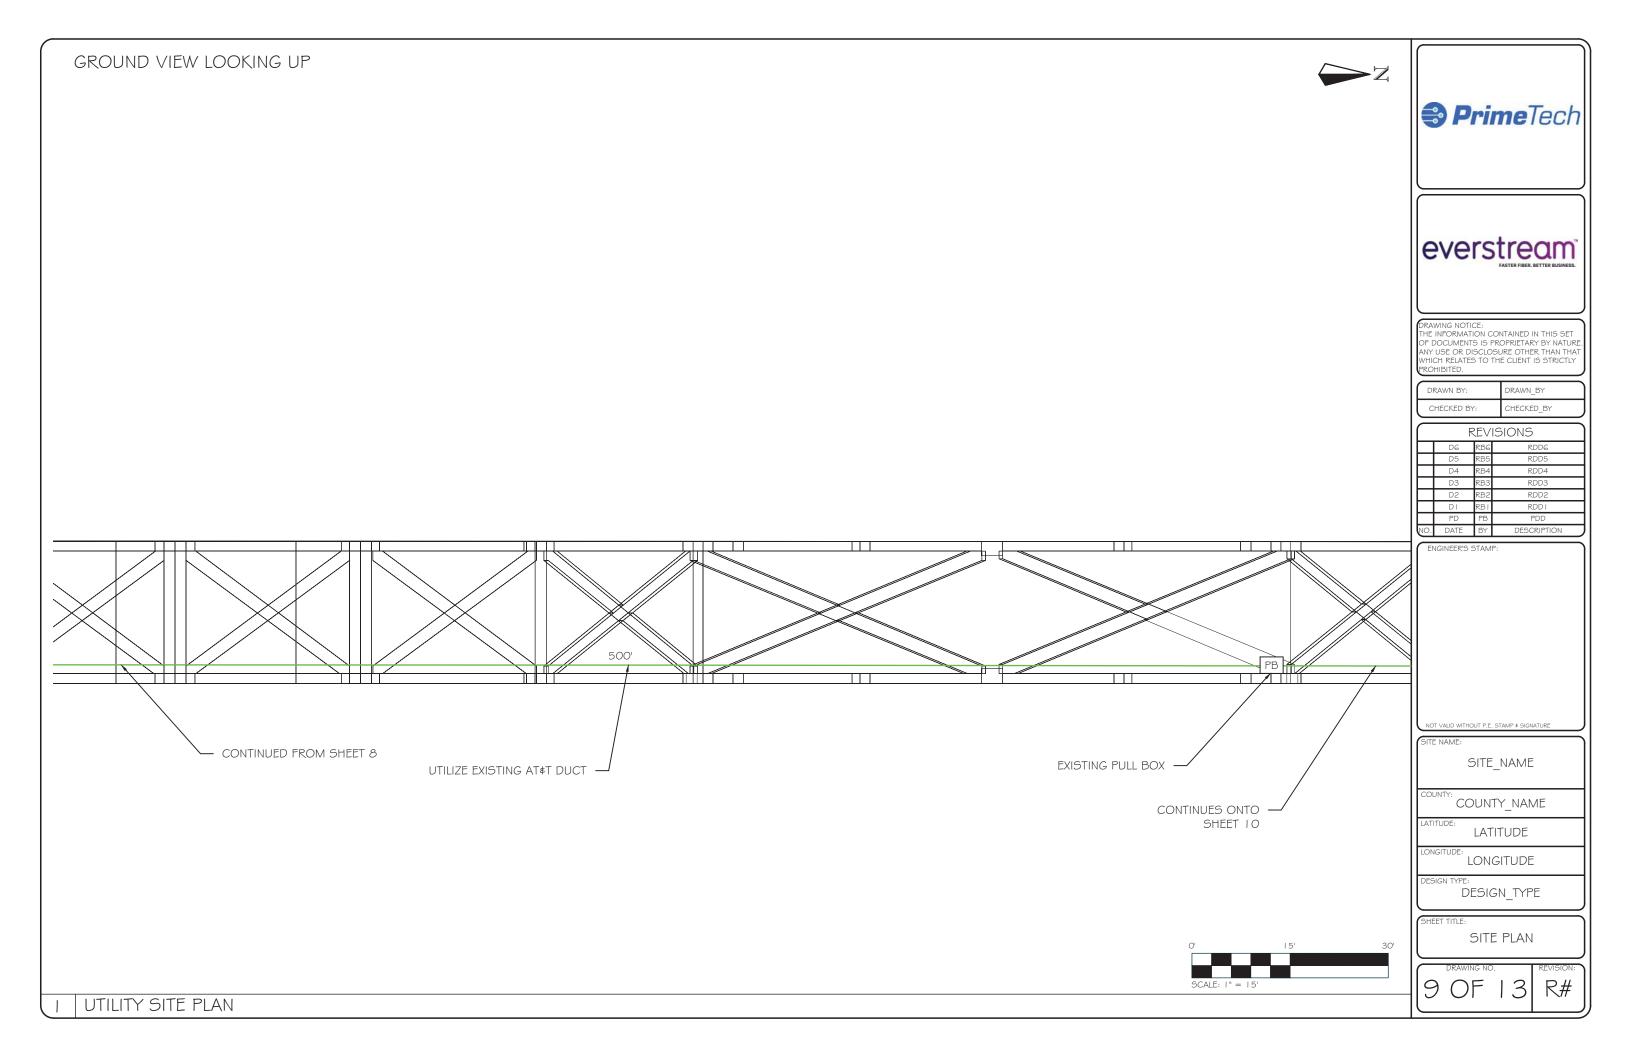

- 8. The construction will consist of fiber optic cable placed entirely within existing ducts owned by AT&T. across the Clark Memorial Bridge from Indiana into downtown Louisville. Everstream does anticipate that the new construction will compete with some existing services in the Louisville Exchange of Bell South Communications d/b/a AT&T Kentucky, which is the incumbent local exchange carrier..
- 9. Everstream estimates that the incremental costs to operate the fiber network after it has been fully deployed will be negligible.
- 10. Pursuant to 807 KAR 5:001 § 15(b)(2) and KRS 322.340 three copies of the required map (one in electronic format) prepared by a registered engineer and showing the proposed route for the fiber deployment in the affected exchanges are attached as Exhibit B. Exhibit B includes the plans and specifications of the proposed plant, equipment, and facilities that are depicted on the map
- 11. The total estimate of the new construction in Kentucky is fifty thousand dollars (\$50,000.00). Financing for this project is through Everstream's general funds. The annual cost of operation of the new construction is twenty thousand dollars (\$20,000.00).
- 12. Everstream has attached as Exhibit C, its most recent annual report demonstrating its ability to meet its financial obligations.
- 13. Everstream represents that this proposed construction will not create wasteful duplication of plant, equipment, property, or facilities, or conflict with the existing certificates or service of other utilities operating in the same area and under the jurisdiction of the commission that are in the general or contiguous area in which the utility renders service, and that do not involve sufficient capital outlay to materially affect the

existing financial condition of the utility involved, or will not result in increased charges to its customers.

WHEREFORE, pursuant to KRS 278.020(1), Everstream respectfully requests that the Commission issue a Certificate of Public Convenience and Necessity authorizing the deployment of optical fiber cable as described in this Application in Jefferson County, Kentucky. Alternatively, Everstream requests that the Commission rule that no certificate is required for the proposed construction