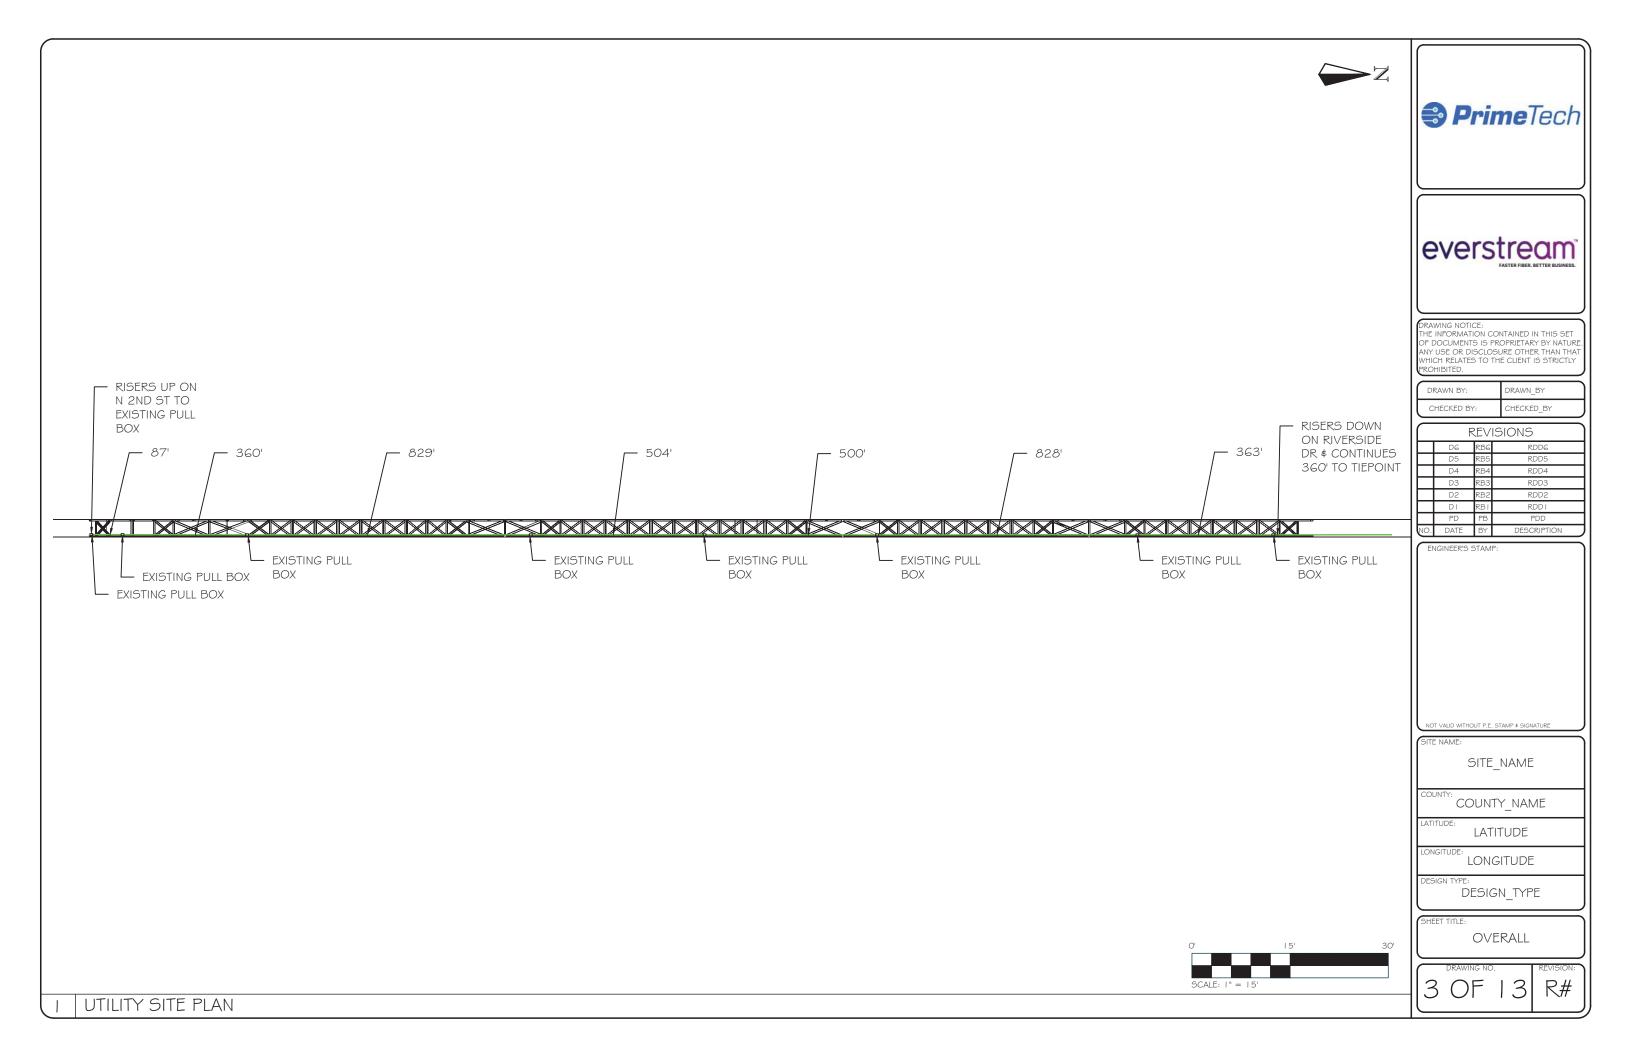

- 8. The construction will consist of fiber optic cable placed entirely within existing ducts owned by AT&T. across the Clark Memorial Bridge from Indiana into downtown Louisville. Everstream does anticipate that the new construction will compete with some existing services in the Louisville Exchange of Bell South Communications d/b/a AT&T Kentucky, which is the incumbent local exchange carrier..
- 9. Everstream estimates that the incremental costs to operate the fiber network after it has been fully deployed will be negligible.
- 10. Pursuant to 807 KAR 5:001 § 15(b)(2) and KRS 322.340 three copies of the required map (one in electronic format) prepared by a registered engineer and showing the proposed route for the fiber deployment in the affected exchanges are attached as Exhibit B. Exhibit B includes the plans and specifications of the proposed plant, equipment, and facilities that are depicted on the map
- 11. The total estimate of the new construction in Kentucky is fifty thousand dollars (\$50,000.00). Financing for this project is through Everstream's general funds. The annual cost of operation of the new construction is twenty thousand dollars (\$20,000.00).
- 12. Everstream has attached as Exhibit C, its most recent annual report demonstrating its ability to meet its financial obligations.
- 13. Everstream represents that this proposed construction will not create wasteful duplication of plant, equipment, property, or facilities, or conflict with the existing certificates or service of other utilities operating in the same area and under the jurisdiction of the commission that are in the general or contiguous area in which the utility renders service, and that do not involve sufficient capital outlay to materially affect the