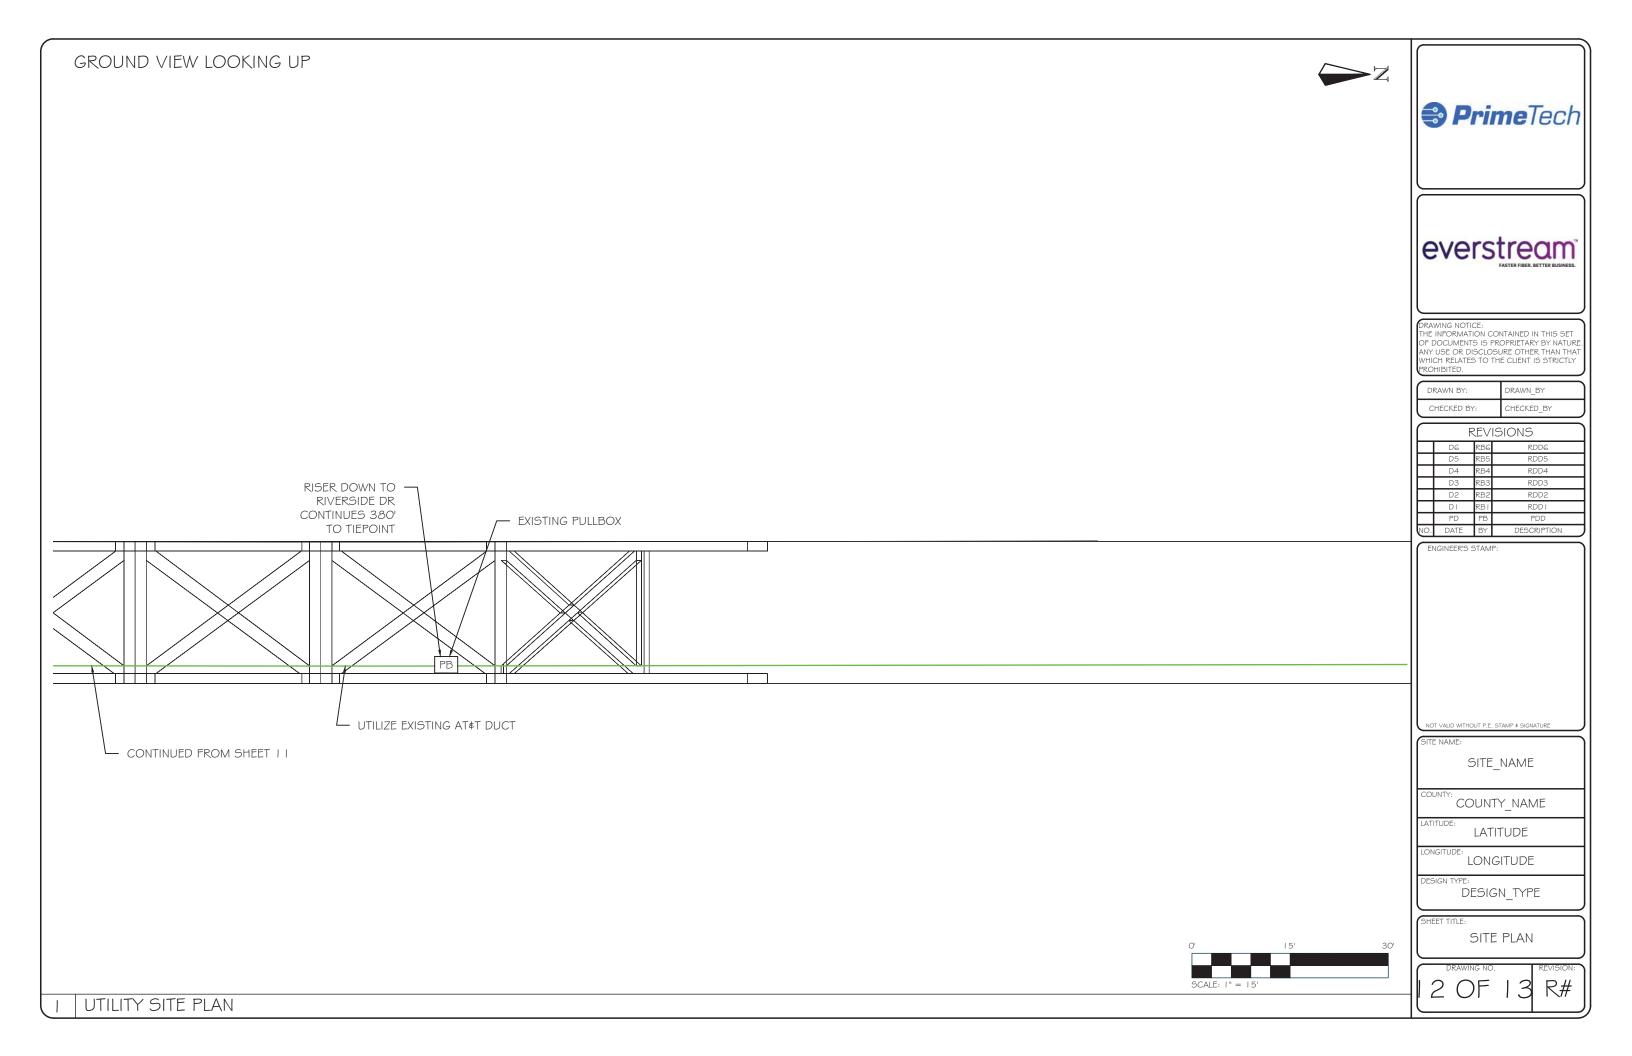

- 8. The construction will consist of fiber optic cable placed entirely within existing ducts owned by AT&T. across the Clark Memorial Bridge from Indiana into downtown Louisville. Everstream does anticipate that the new construction will compete with some existing services in the Louisville Exchange of Bell South Communications d/b/a AT&T Kentucky, which is the incumbent local exchange carrier..
- 9. Everstream estimates that the incremental costs to operate the fiber network after it has been fully deployed will be negligible.
- 10. Pursuant to 807 KAR 5:001 § 15(b)(2) and KRS 322.340 three copies of the required map (one in electronic format) prepared by a registered engineer and showing the proposed route for the fiber deployment in the affected exchanges are attached as Exhibit B. Exhibit B includes the plans and specifications of the proposed plant, equipment, and facilities that are depicted on the map
- 11. The total estimate of the new construction in Kentucky is fifty thousand dollars (\$50,000.00). Financing for this project is through Everstream's general funds. The annual cost of operation of the new construction is twenty thousand dollars (\$20,000.00).
- 12. Everstream has attached as Exhibit C, its most recent annual report demonstrating its ability to meet its financial obligations.
- 13. Everstream represents that this proposed construction will not create wasteful duplication of plant, equipment, property, or facilities, or conflict with the existing certificates or service of other utilities operating in the same area and under the jurisdiction of the commission that are in the general or contiguous area in which the utility renders service, and that do not involve sufficient capital outlay to materially affect the

existing financial condition of the utility involved, or will not result in increased charges to its customers.

WHEREFORE, pursuant to KRS 278.020(1), Everstream respectfully requests that the Commission issue a Certificate of Public Convenience and Necessity authorizing the deployment of optical fiber cable as described in this Application in Jefferson County, Kentucky. Alternatively, Everstream requests that the Commission rule that no certificate is required for the proposed construction