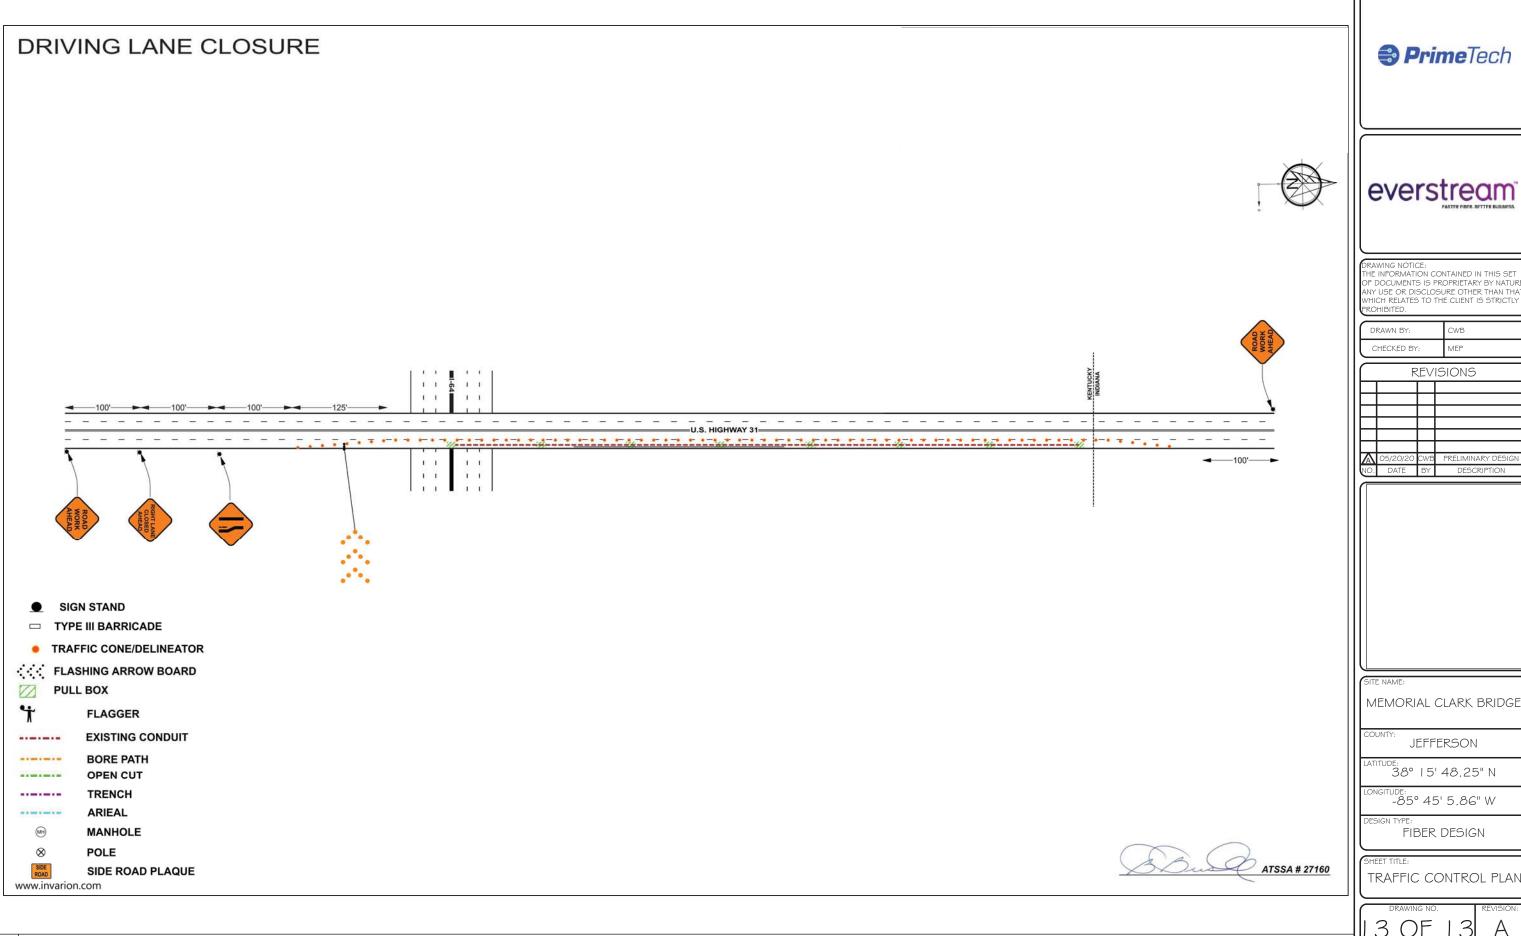

- 8. The construction will consist of fiber optic cable placed entirely within existing ducts owned by AT&T. across the Clark Memorial Bridge from Indiana into downtown Louisville. Everstream does anticipate that the new construction will compete with some existing services in the Louisville Exchange of Bell South Communications d/b/a AT&T Kentucky, which is the incumbent local exchange carrier..
- 9. Everstream estimates that the incremental costs to operate the fiber network after it has been fully deployed will be negligible.
- 10. Pursuant to 807 KAR 5:001 § 15(b)(2) and KRS 322.340 three copies of the required map (one in electronic format) prepared by a registered engineer and showing the proposed route for the fiber deployment in the affected exchanges are attached as Exhibit B. Exhibit B includes the plans and specifications of the proposed plant, equipment, and facilities that are depicted on the map
- 11. The total estimate of the new construction in Kentucky is fifty thousand dollars (\$50,000.00). Financing for this project is through Everstream's general funds. The annual cost of operation of the new construction is twenty thousand dollars (\$20,000.00).
- 12. Everstream has attached as Exhibit C, its most recent annual report demonstrating its ability to meet its financial obligations.
- 13. Everstream represents that this proposed construction will not create wasteful duplication of plant, equipment, property, or facilities, or conflict with the existing certificates or service of other utilities operating in the same area and under the jurisdiction of the commission that are in the general or contiguous area in which the utility renders service, and that do not involve sufficient capital outlay to materially affect the

existing financial condition of the utility involved, or will not result in increased charges to its customers.

WHEREFORE, pursuant to KRS 278.020(1), Everstream respectfully requests that the Commission issue a Certificate of Public Convenience and Necessity authorizing the deployment of optical fiber cable as described in this Application in Jefferson County, Kentucky. Alternatively, Everstream requests that the Commission rule that no certificate is required for the proposed construction