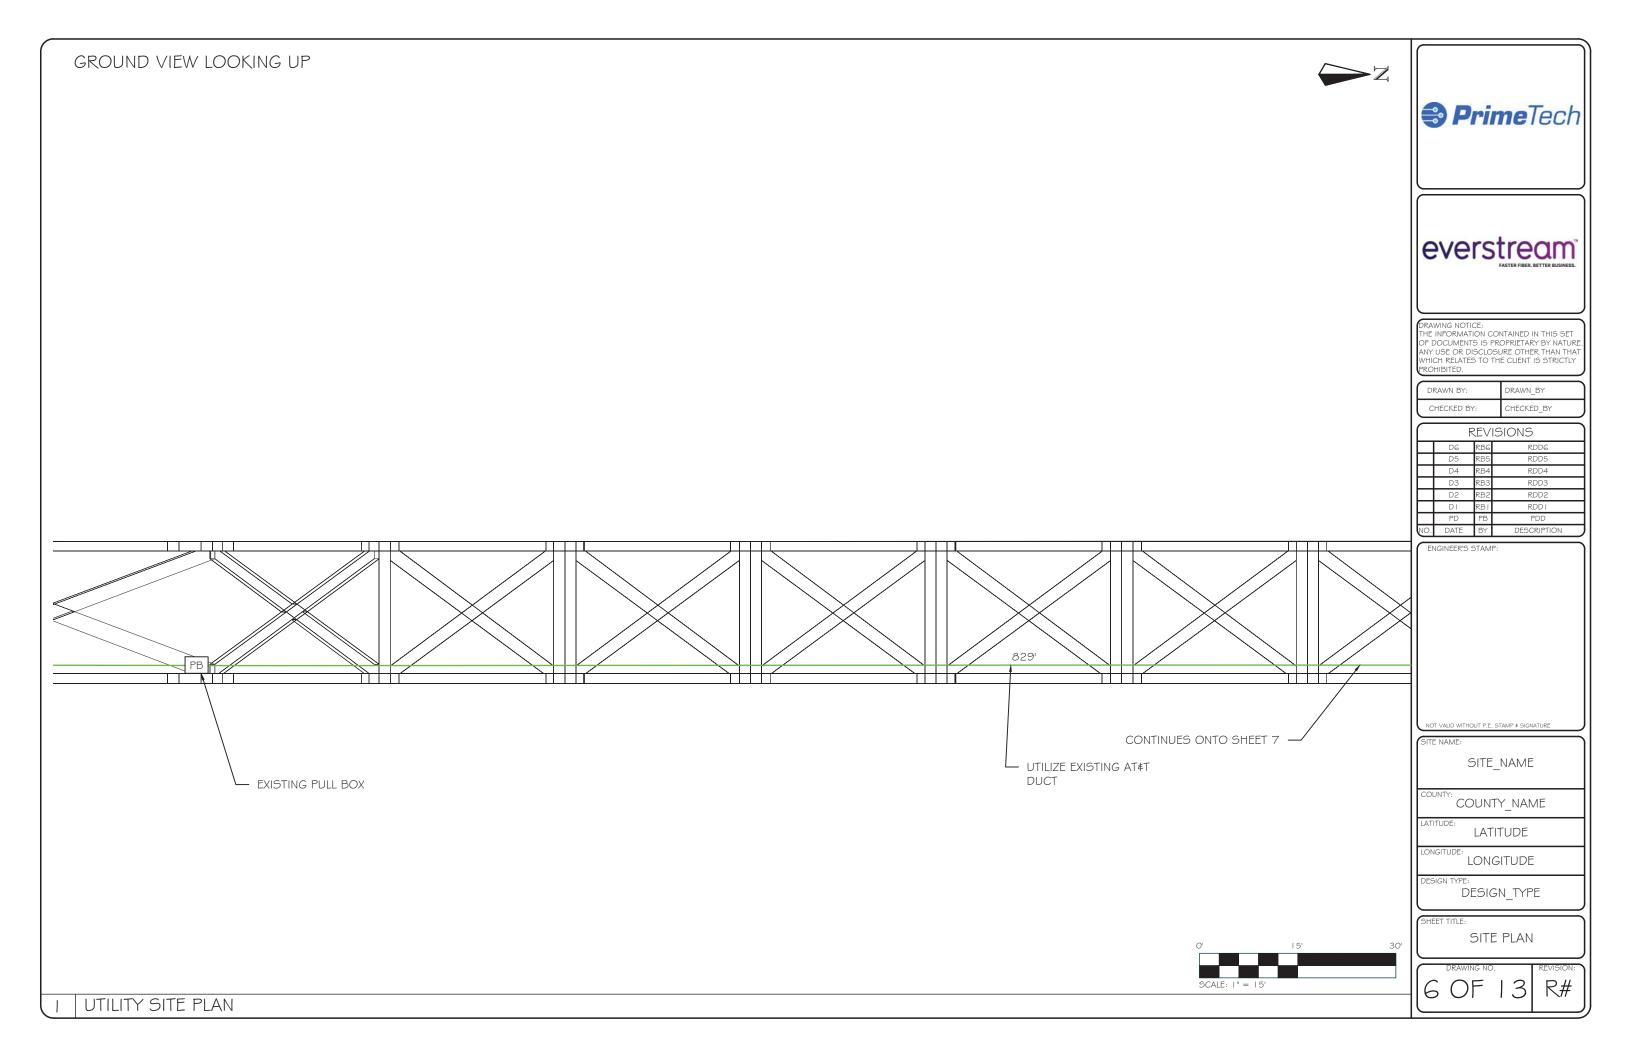

- 8. The construction will consist of fiber optic cable placed entirely within existing ducts owned by AT&T. across the Clark Memorial Bridge from Indiana into downtown Louisville. Everstream does anticipate that the new construction will compete with some existing services in the Louisville Exchange of Bell South Communications d/b/a AT&T Kentucky, which is the incumbent local exchange carrier..
- 9. Everstream estimates that the incremental costs to operate the fiber network after it has been fully deployed will be negligible.
- 10. Pursuant to 807 KAR 5:001 § 15(b)(2) and KRS 322.340 three copies of the required map (one in electronic format) prepared by a registered engineer and showing the proposed route for the fiber deployment in the affected exchanges are attached as Exhibit B. Exhibit B includes the plans and specifications of the proposed plant, equipment, and facilities that are depicted on the map
- 11. The total estimate of the new construction in Kentucky is fifty thousand dollars (\$50,000.00). Financing for this project is through Everstream's general funds. The annual cost of operation of the new construction is twenty thousand dollars (\$20,000.00).
- 12. Everstream has attached as Exhibit C, its most recent annual report demonstrating its ability to meet its financial obligations.
- 13. Everstream represents that this proposed construction will not create wasteful duplication of plant, equipment, property, or facilities, or conflict with the existing certificates or service of other utilities operating in the same area and under the jurisdiction of the commission that are in the general or contiguous area in which the utility renders service, and that do not involve sufficient capital outlay to materially affect the

existing financial condition of the utility involved, or will not result in increased charges to its customers.

WHEREFORE, pursuant to KRS 278.020(1), Everstream respectfully requests that the Commission issue a Certificate of Public Convenience and Necessity authorizing the deployment of optical fiber cable as described in this Application in Jefferson County, Kentucky. Alternatively, Everstream requests that the Commission rule that no certificate is required for the proposed construction