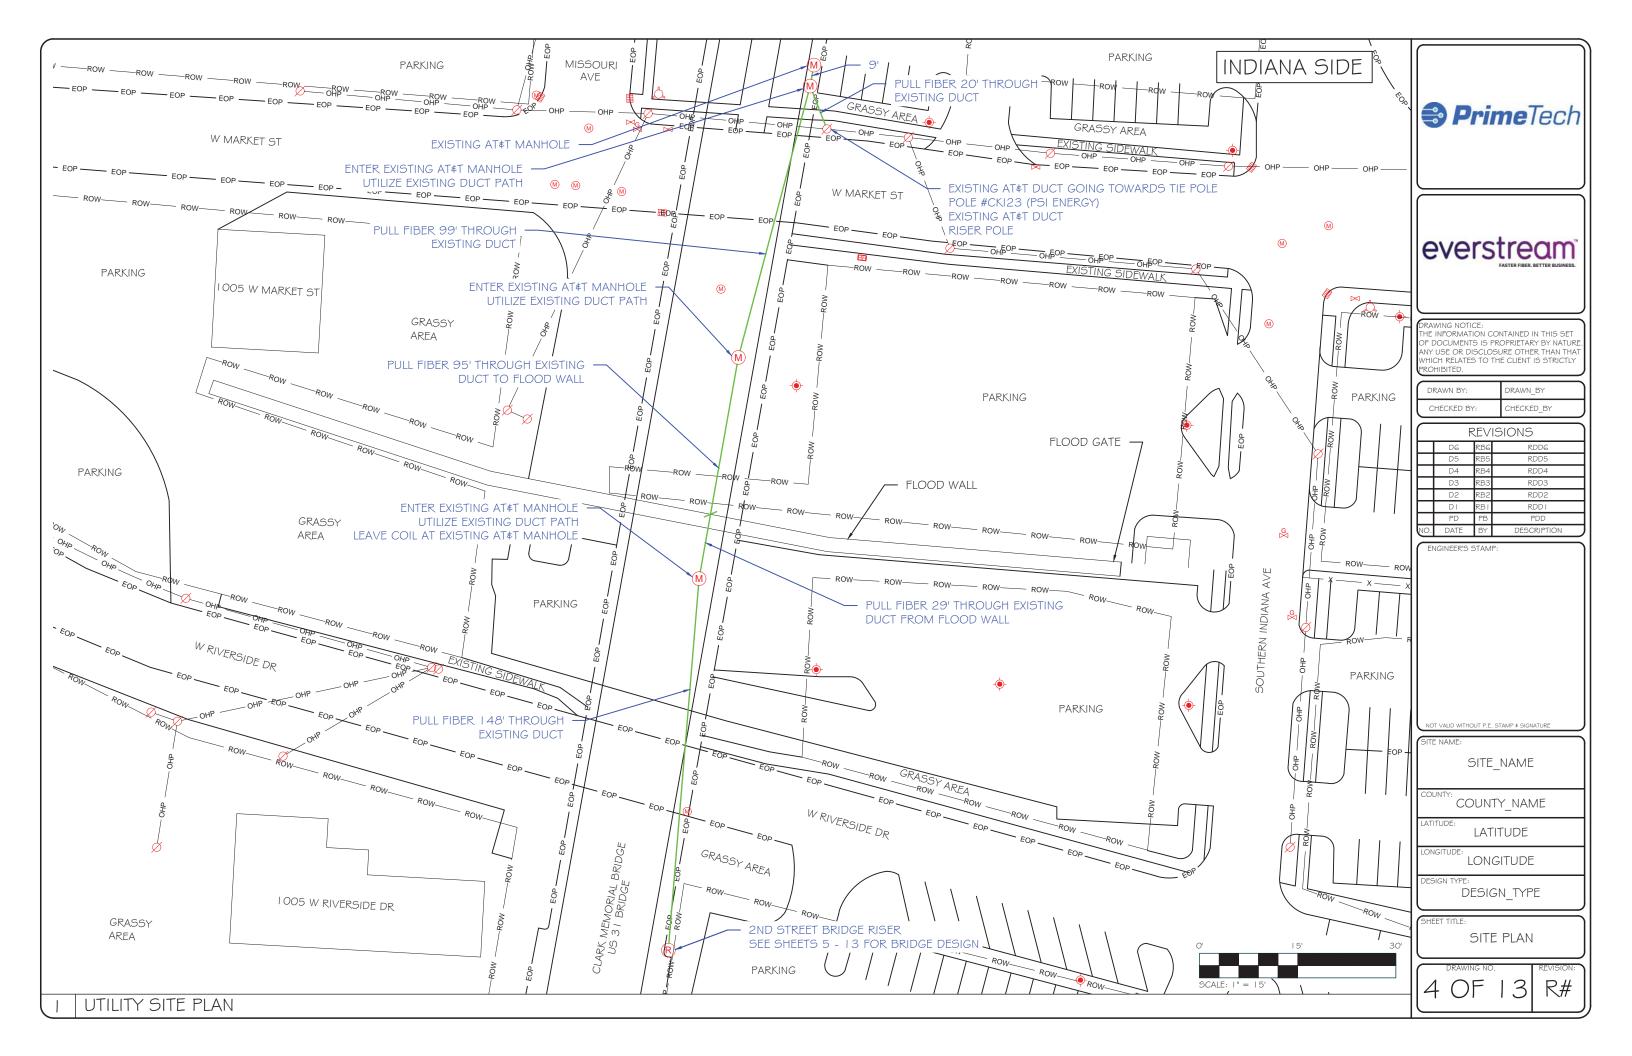

- 100. Everstream and its affiliates operate a for profit high speed telecommunications network in the states of Ohio, Michigan, Indiana, Illinois, Missouri and Wisconsin and Minnesota, with plans to expand its network into parts of Kentucky, as well as a number of states in the Northeast. As of the date of this application, Everstream has no customers in Kentucky, but has submitted a Notice of Intent to provide service as a wholesale carrier.
- 4. Construction of the fiber optic cable is required by public convenience and necessity. The purpose of the new construction is to deploy a fiber network linking the facilities of T-Mobile, a provider of wireless telecommunication services. This will permit Everstream to deliver high-speed wholesale telecommunications services to T-Mobile in these areas.
- 5. The construction will consist of new strand and fiber optic cable placed entirely within existing ducts owned by AT&T, crossing the Clark Memorial Bridge from Indiana into downtown Louisville, Kentucky.
- 6. Advance telecommunications services, including broadband, are critical to the economic and social development of the communities in Jefferson County, Kentucky. In former Governor Fletcher's *Prescription for Innovation Plan,* deployment of advanced technologies such as fiber optics were recognized as essential to economic deployment.
- 7. The proposed fiber network deployment will also help to meet the needs of potential growth in the affected area. Construction of the network is expected to begin and to complete during 2020. Everstream does not hold any franchises from any municipality in Kentucky. If additional franchise approval is required from the City of Louisville for construction of the facilities, it will obtain them from the City of Louisville.

- 8. The construction will consist of fiber optic cable placed entirely within existing ducts owned by AT&T. across the Clark Memorial Bridge from Indiana into downtown Louisville. Everstream does anticipate that the new construction will compete with some existing services in the Louisville Exchange of Bell South Communications d/b/a AT&T Kentucky, which is the incumbent local exchange carrier..
- 9. Everstream estimates that the incremental costs to operate the fiber network after it has been fully deployed will be negligible.
- 10. Pursuant to 807 KAR 5:001 § 15(b)(2) and KRS 322.340 three copies of the required map (one in electronic format) prepared by a registered engineer and showing the proposed route for the fiber deployment in the affected exchanges are attached as Exhibit B. Exhibit B includes the plans and specifications of the proposed plant, equipment, and facilities that are depicted on the map
- 11. The total estimate of the new construction in Kentucky is fifty thousand dollars (\$50,000.00). Financing for this project is through Everstream's general funds. The annual cost of operation of the new construction is twenty thousand dollars (\$20,000.00).
- 12. Everstream has attached as Exhibit C, its most recent annual report demonstrating its ability to meet its financial obligations.
- 13. Everstream represents that this proposed construction will not create wasteful duplication of plant, equipment, property, or facilities, or conflict with the existing certificates or service of other utilities operating in the same area and under the jurisdiction of the commission that are in the general or contiguous area in which the utility renders service, and that do not involve sufficient capital outlay to materially affect the

existing financial condition of the utility involved, or will not result in increased charges to its customers.

WHEREFORE, pursuant to KRS 278.020(1), Everstream respectfully requests that the Commission issue a Certificate of Public Convenience and Necessity authorizing the deployment of optical fiber cable as described in this Application in Jefferson County, Kentucky. Alternatively, Everstream requests that the Commission rule that no certificate is required for the proposed construction