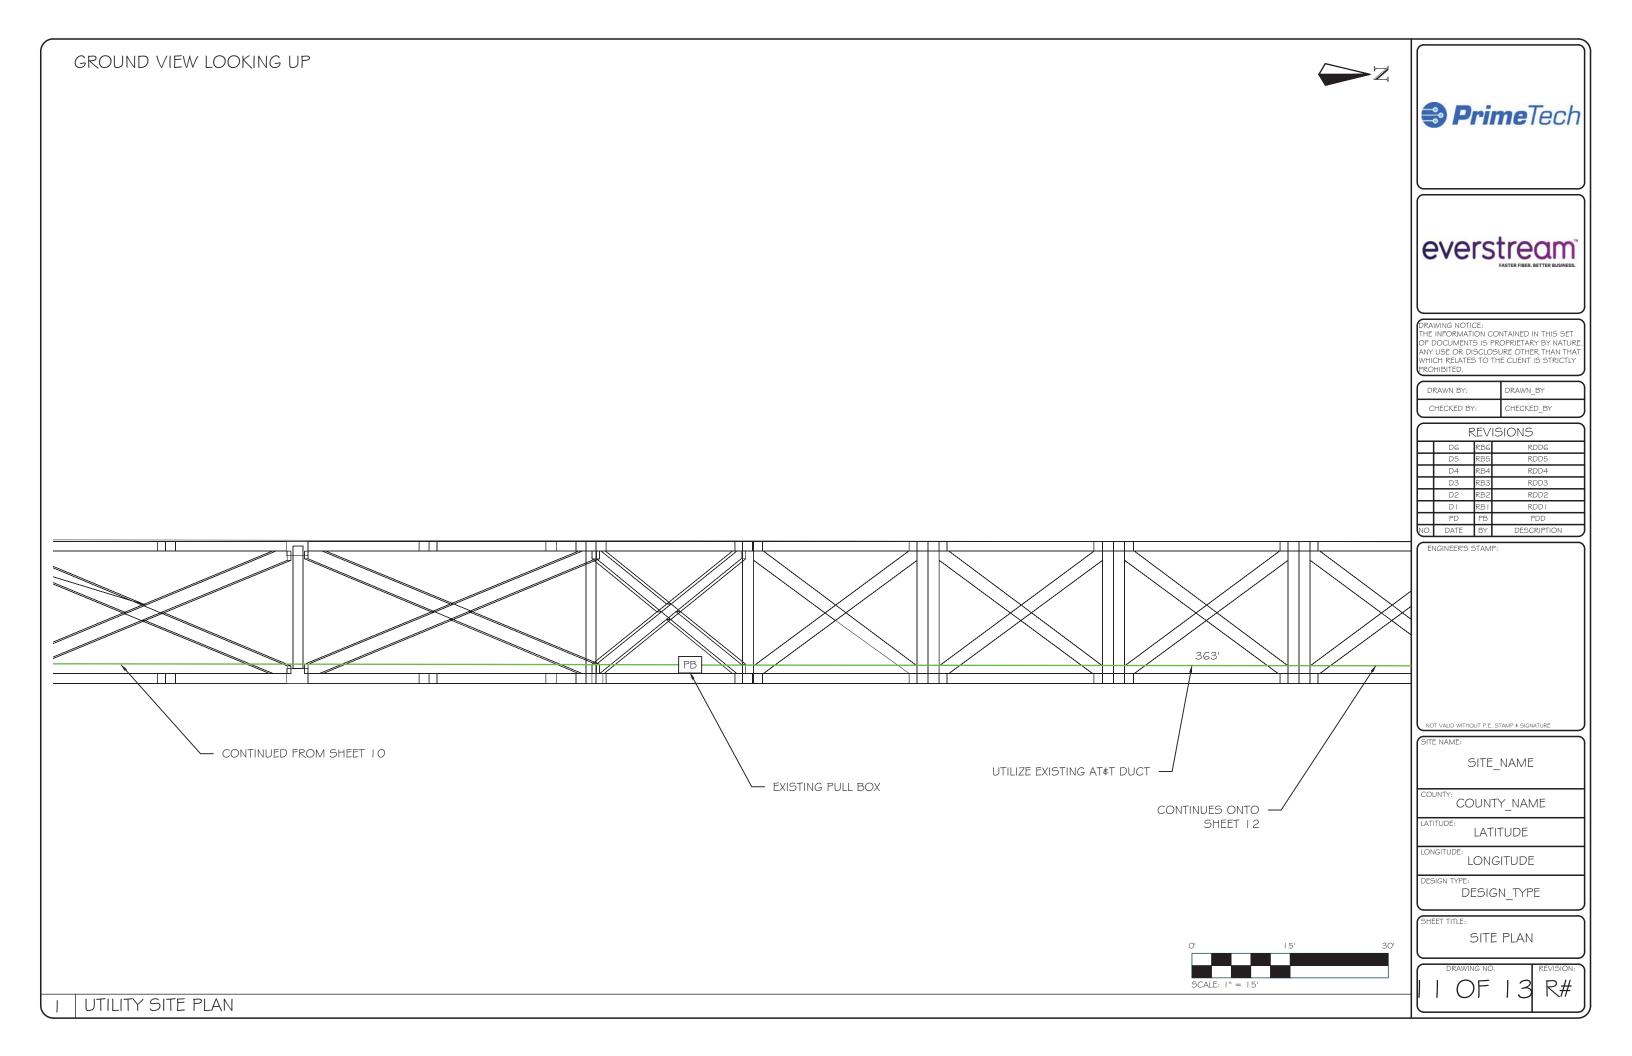

- 8. The construction will consist of fiber optic cable placed entirely within existing ducts owned by AT&T. across the Clark Memorial Bridge from Indiana into downtown Louisville. Everstream does anticipate that the new construction will compete with some existing services in the Louisville Exchange of Bell South Communications d/b/a AT&T Kentucky, which is the incumbent local exchange carrier..
- 9. Everstream estimates that the incremental costs to operate the fiber network after it has been fully deployed will be negligible.
- 10. Pursuant to 807 KAR 5:001 § 15(b)(2) and KRS 322.340 three copies of the required map (one in electronic format) prepared by a registered engineer and showing the proposed route for the fiber deployment in the affected exchanges are attached as Exhibit B. Exhibit B includes the plans and specifications of the proposed plant, equipment, and facilities that are depicted on the map
- 11. The total estimate of the new construction in Kentucky is fifty thousand dollars (\$50,000.00). Financing for this project is through Everstream's general funds. The annual cost of operation of the new construction is twenty thousand dollars (\$20,000.00).
- 12. Everstream has attached as Exhibit C, its most recent annual report demonstrating its ability to meet its financial obligations.
- 13. Everstream represents that this proposed construction will not create wasteful duplication of plant, equipment, property, or facilities, or conflict with the existing certificates or service of other utilities operating in the same area and under the jurisdiction of the commission that are in the general or contiguous area in which the utility renders service, and that do not involve sufficient capital outlay to materially affect the

existing financial condition of the utility involved, or will not result in increased charges to its customers.

WHEREFORE, pursuant to KRS 278.020(1), Everstream respectfully requests that the Commission issue a Certificate of Public Convenience and Necessity authorizing the deployment of optical fiber cable as described in this Application in Jefferson County, Kentucky. Alternatively, Everstream requests that the Commission rule that no certificate is required for the proposed construction