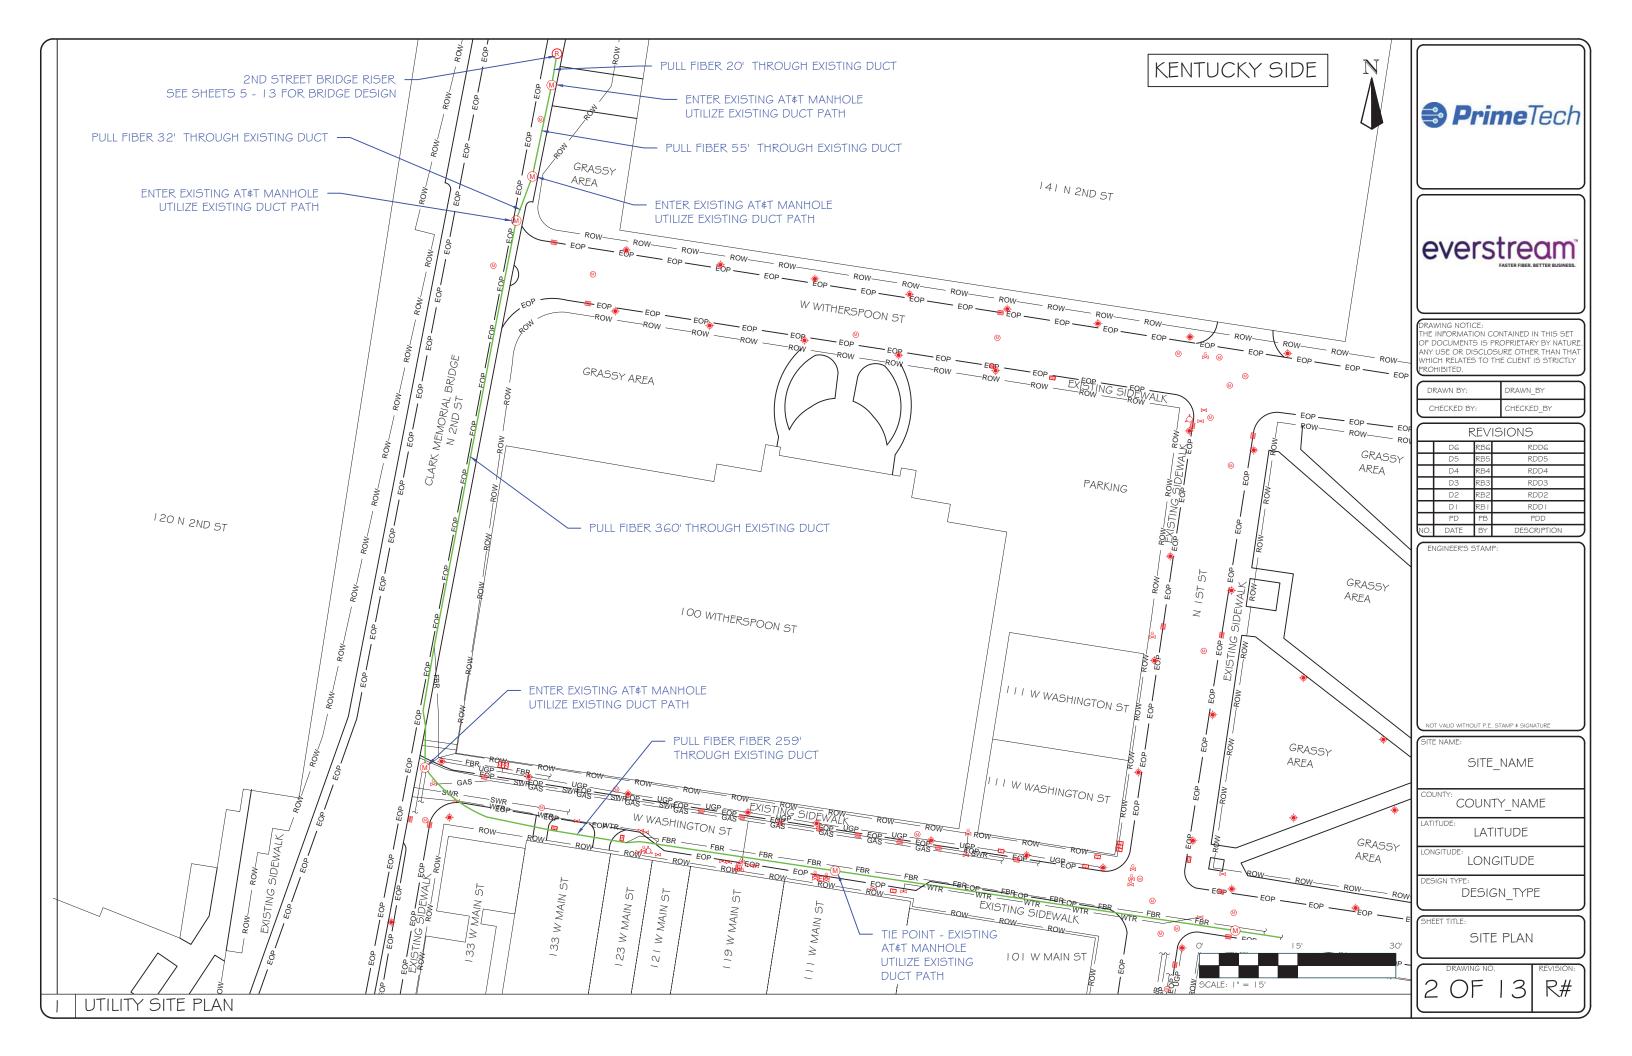

- 8. The construction will consist of fiber optic cable placed entirely within existing ducts owned by AT&T. across the Clark Memorial Bridge from Indiana into downtown Louisville. Everstream does anticipate that the new construction will compete with some existing services in the Louisville Exchange of Bell South Communications d/b/a AT&T Kentucky, which is the incumbent local exchange carrier..
- 9. Everstream estimates that the incremental costs to operate the fiber network after it has been fully deployed will be negligible.
- 10. Pursuant to 807 KAR 5:001 § 15(b)(2) and KRS 322.340 three copies of the required map (one in electronic format) prepared by a registered engineer and showing the proposed route for the fiber deployment in the affected exchanges are attached as Exhibit B. Exhibit B includes the plans and specifications of the proposed plant, equipment, and facilities that are depicted on the map
- 11. The total estimate of the new construction in Kentucky is fifty thousand dollars (\$50,000.00). Financing for this project is through Everstream's general funds. The annual cost of operation of the new construction is twenty thousand dollars (\$20,000.00).
- 12. Everstream has attached as Exhibit C, its most recent annual report demonstrating its ability to meet its financial obligations.
- 13. Everstream represents that this proposed construction will not create wasteful duplication of plant, equipment, property, or facilities, or conflict with the existing certificates or service of other utilities operating in the same area and under the jurisdiction of the commission that are in the general or contiguous area in which the utility renders service, and that do not involve sufficient capital outlay to materially affect the