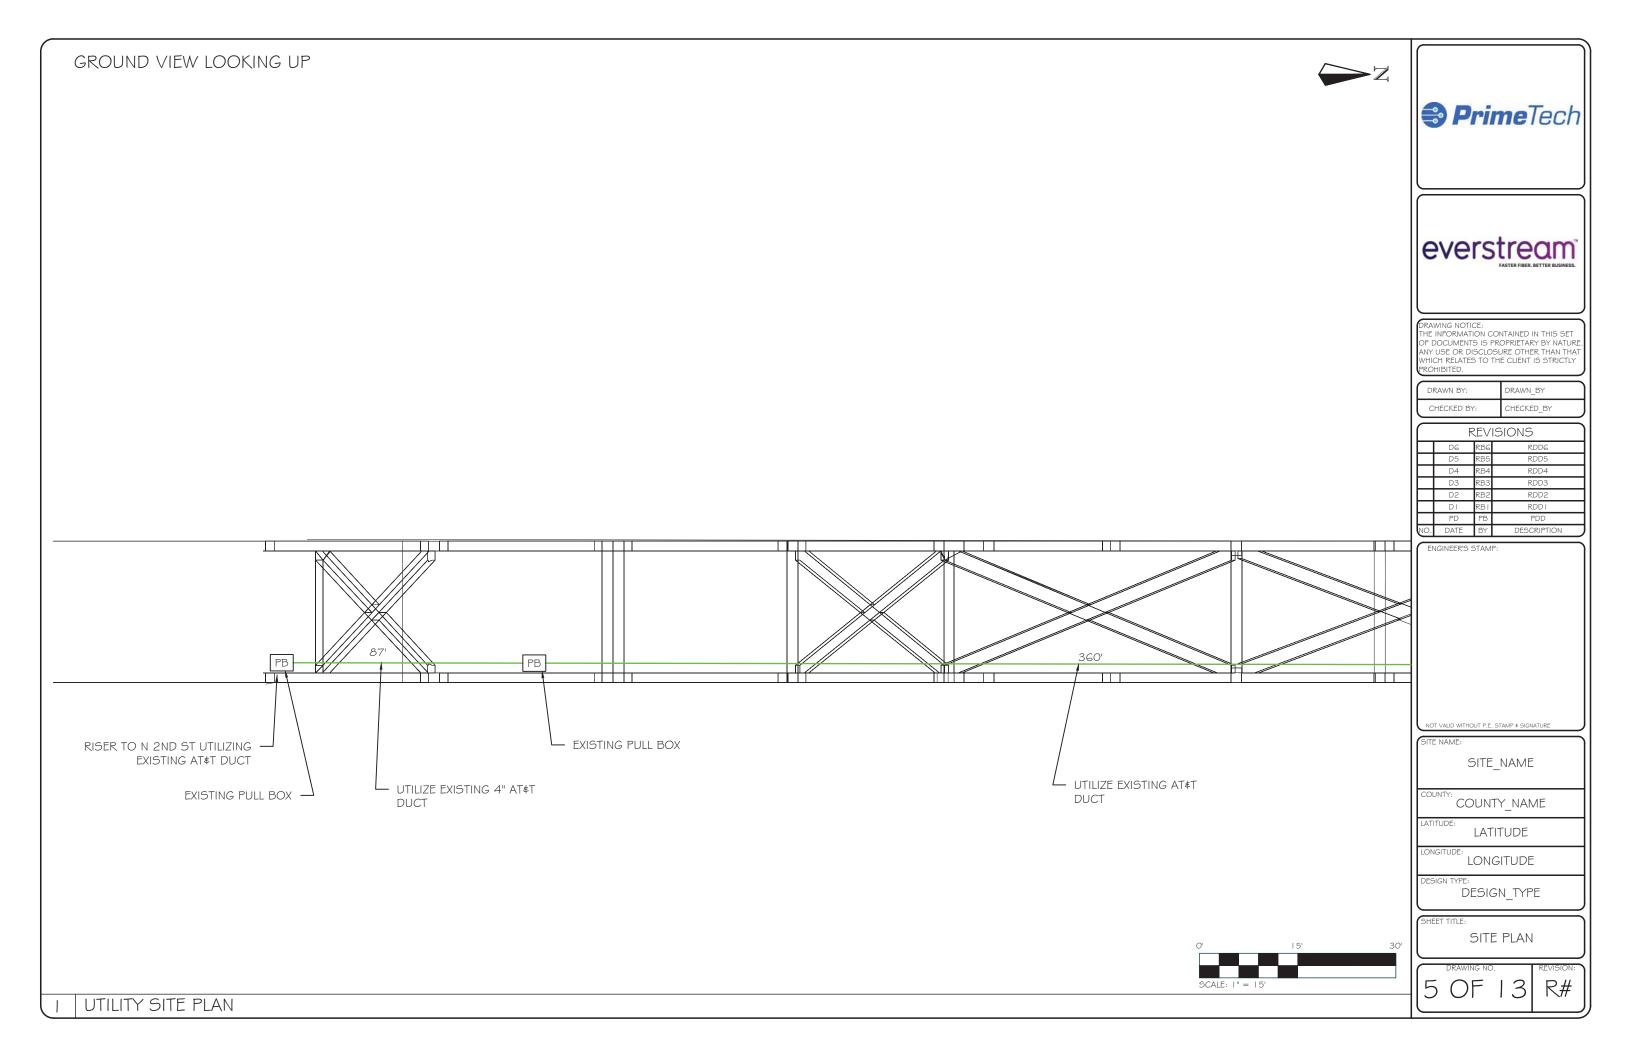

- 8. The construction will consist of fiber optic cable placed entirely within existing ducts owned by AT&T. across the Clark Memorial Bridge from Indiana into downtown Louisville. Everstream does anticipate that the new construction will compete with some existing services in the Louisville Exchange of Bell South Communications d/b/a AT&T Kentucky, which is the incumbent local exchange carrier..
- 9. Everstream estimates that the incremental costs to operate the fiber network after it has been fully deployed will be negligible.
- 10. Pursuant to 807 KAR 5:001 § 15(b)(2) and KRS 322.340 three copies of the required map (one in electronic format) prepared by a registered engineer and showing the proposed route for the fiber deployment in the affected exchanges are attached as Exhibit B. Exhibit B includes the plans and specifications of the proposed plant, equipment, and facilities that are depicted on the map
- 11. The total estimate of the new construction in Kentucky is fifty thousand dollars (\$50,000.00). Financing for this project is through Everstream's general funds. The annual cost of operation of the new construction is twenty thousand dollars (\$20,000.00).
- 12. Everstream has attached as Exhibit C, its most recent annual report demonstrating its ability to meet its financial obligations.
- 13. Everstream represents that this proposed construction will not create wasteful duplication of plant, equipment, property, or facilities, or conflict with the existing certificates or service of other utilities operating in the same area and under the jurisdiction of the commission that are in the general or contiguous area in which the utility renders service, and that do not involve sufficient capital outlay to materially affect the

existing financial condition of the utility involved, or will not result in increased charges to its customers.

WHEREFORE, pursuant to KRS 278.020(1), Everstream respectfully requests that the Commission issue a Certificate of Public Convenience and Necessity authorizing the deployment of optical fiber cable as described in this Application in Jefferson County, Kentucky. Alternatively, Everstream requests that the Commission rule that no certificate is required for the proposed construction