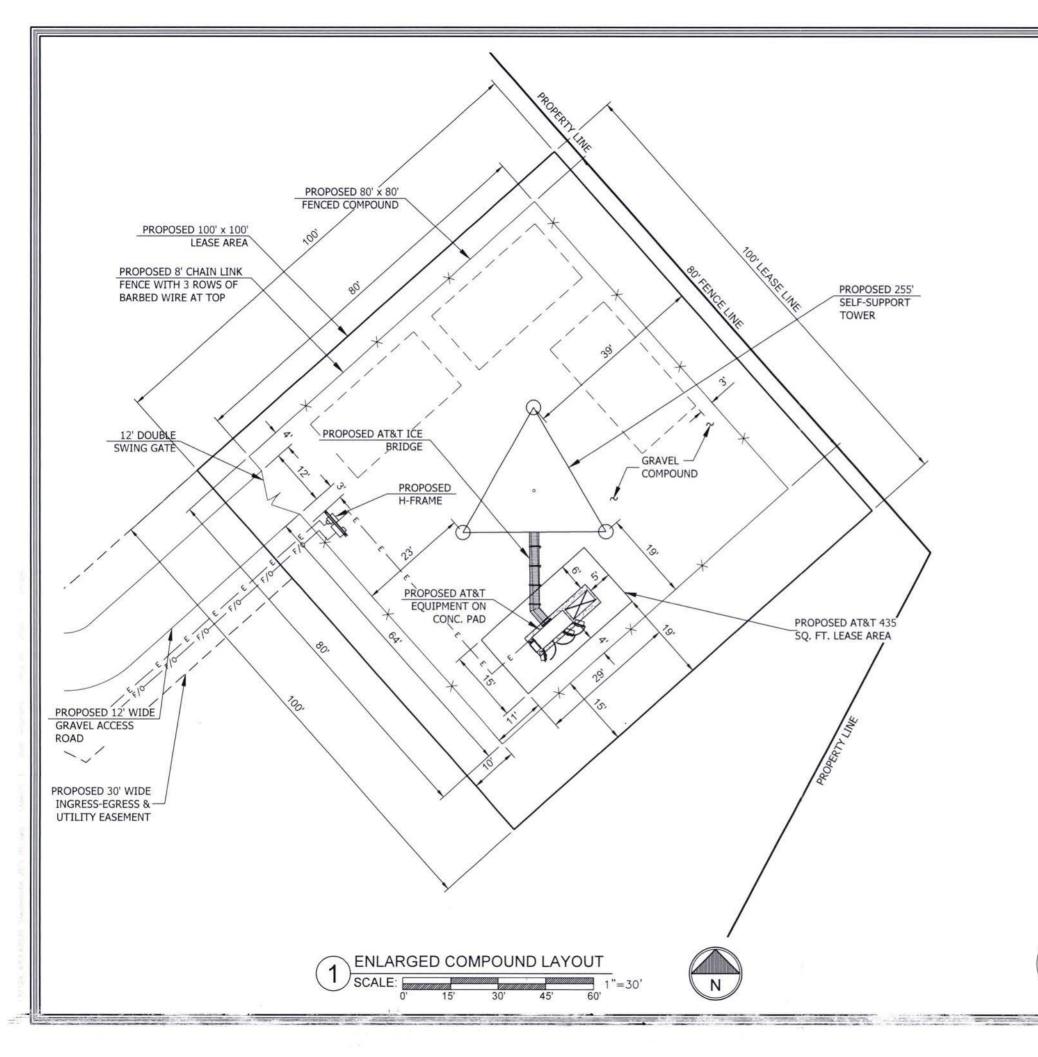

accordance with applicable FCC regulations.

- 7. The public convenience and necessity require the construction of the proposed WCF. The construction of the WCF will bring or improve AT&T Mobility's services to an area currently not served or not adequately served by AT&T Mobility by increasing coverage or capacity and thereby enhancing the public's access to innovative and competitive wireless communications services. The WCF will provide a necessary link in AT&T Mobility's communications network that is designed to meet the increasing demands for wireless services in Kentucky's wireless communications service area. The WCF is an integral link in AT&T Mobility's network design that must be in place to provide adequate coverage to the service area.
- 8. To address the above-described service needs, Applicants propose to construct a WCF at 152 Arlie Piercy Road, Monticello, KY 42633 (36° 53' 51.27" North latitude, 84° 47' 05.92" West longitude), on a parcel of land located entirely within the county referenced in the caption of this application. The property on which the WCF will be located is owned by Anthony Reynolds pursuant to a deed recorded at Deed Book 303, Page 526 in the office of the County Clerk. The proposed WCF will consist of a 255-foot tall tower, with an approximately 10-foot tall lightning arrestor attached at the top, for a total height of 265-feet. The WCF will also include concrete foundations and a shelter or cabinets to accommodate the placement of AT&T Mobility's radio electronics equipment and appurtenant equipment. The Applicants' equipment cabinet or shelter will be approved for use in the Commonwealth of Kentucky by the relevant building inspector. The WCF compound will be fenced and all access gate(s) will be secured. A description of the

manner in which the proposed WCF will be constructed is attached as **Exhibit B** and **Exhibit C**.

- 9. A list of utilities, corporations, or persons with whom the proposed WCF is likely to compete is attached as **Exhibit D**.
- 10. The site development plan and a vertical profile sketch of the WCF signed and sealed by a professional engineer registered in Kentucky depicting the tower height, as well as a proposed configuration for AT&T Mobility's antennas has also been included as part of **Exhibit B**.
- 11. Foundation design plans signed and sealed by a professional engineer registered in Kentucky and a description of the standards according to which the tower was designed are included as part of **Exhibit C**.
- 12. Applicants have considered the likely effects of the installation of the proposed WCF on nearby land uses and values and have concluded that there is no more suitable location reasonably available from which adequate services can be provided, and that there are no reasonably available opportunities to co-locate AT&T Mobility's antennas on an existing structure. When suitable towers or structures exist, AT&T Mobility attempts to co-locate on existing structures such as communications towers or other structures capable of supporting AT&T Mobility's facilities; however, no other suitable or available co-location site was found to be located in the vicinity of the site.
- 13. A copy of the Determination of No Hazard to Air Navigation issued by the Federal Aviation Administration ("FAA") is attached as **Exhibit E**.
  - 14. A copy of the application to the Kentucky Airport Zoning Commission

to radio frequency requirements is attached as Exhibit N.

- 27. The tower must be located at the proposed location and proposed height to provide necessary service to wireless communications users in the subject area.
- 28. All Exhibits to this Application are hereby incorporated by reference as if fully set out as part of the Application.
- 29. All responses and requests associated with this Application may be directed to: