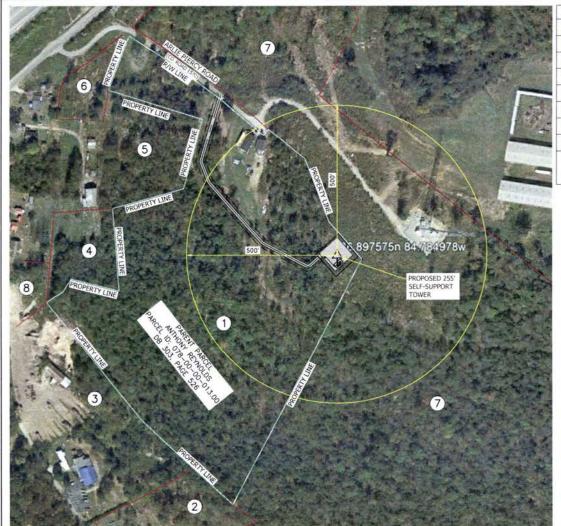

- 20. As noted on the Survey attached as part of **Exhibit B**, the surveyor has determined that the site is not within any flood hazard area.
- 21. **Exhibit B** includes a map drawn to an appropriate scale that shows the location of the proposed tower and identifies every owner of real estate within 500 feet of the proposed tower (according to the records maintained by the County Property Valuation Administrator). Every structure and every easement within 500 feet of the proposed tower or within 200 feet of the access road including intersection with the public street system is illustrated in **Exhibit B**.
- 22. Applicants have notified every person who, according to the records of the County Property Valuation Administrator, owns property which is within 500 feet of the proposed tower or contiguous to the site property, by certified mail, return receipt requested, of the proposed construction. Each notified property owner has been provided with a map of the location of the proposed construction, the PSC docket number for this application, the address of the PSC, and has been informed of his or her right to request intervention. A list of the notified property owners and a copy of the form of the notice sent by certified mail to each landowner are attached as **Exhibit J** and **Exhibit K**, respectively.
- 23. Applicants have notified the applicable County Judge/Executive by certified mail, return receipt requested, of the proposed construction. This notice included the PSC docket number under which the application will be processed and informed the County Judge/Executive of his/her right to request intervention. A copy of this notice is attached as **Exhibit L**.
  - 24. Notice signs meeting the requirements prescribed by 807 KAR 5:063, Section

I further certify that all fees and penalties owed to the Secretary of State have been paid; that an application for certificate of withdrawal has not been filed; and that the most recent annual report required by KRS 14A.6-010 has been delivered to the Secretary of State.

IN WITNESS WHEREOF, I have hereunto set my hand and affixed my Official Seal at Frankfort, Kentucky, this 28<sup>th</sup> day of May, 2019, in the 227<sup>th</sup> year of the Commonwealth.

Alison Lundergan Grimes