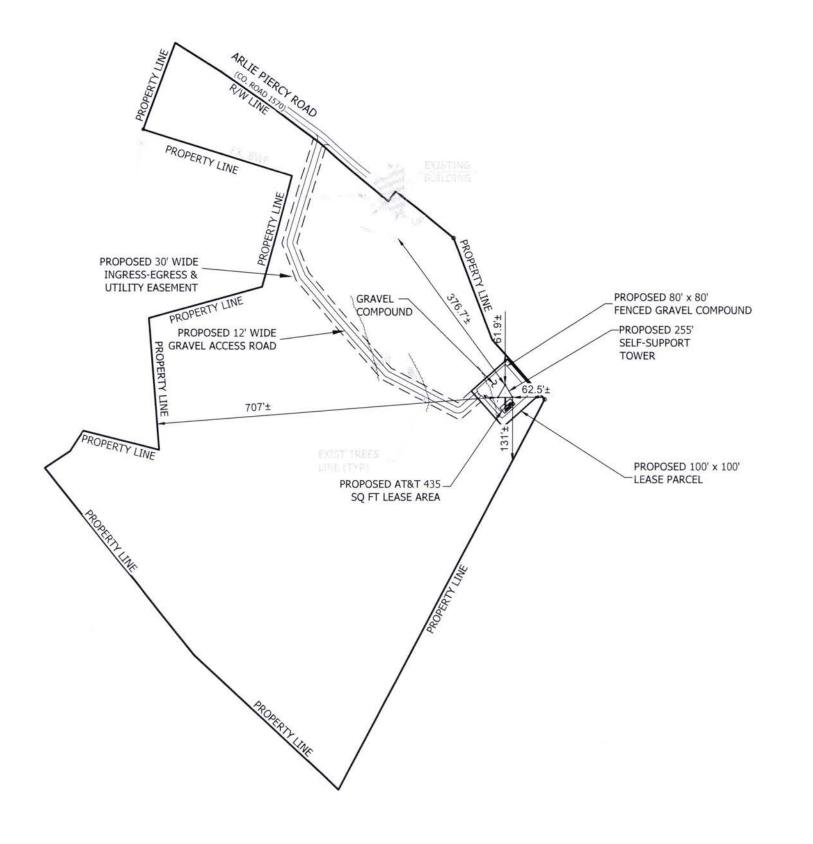

accordance with applicable FCC regulations.

- 7. The public convenience and necessity require the construction of the proposed WCF. The construction of the WCF will bring or improve AT&T Mobility's services to an area currently not served or not adequately served by AT&T Mobility by increasing coverage or capacity and thereby enhancing the public's access to innovative and competitive wireless communications services. The WCF will provide a necessary link in AT&T Mobility's communications network that is designed to meet the increasing demands for wireless services in Kentucky's wireless communications service area. The WCF is an integral link in AT&T Mobility's network design that must be in place to provide adequate coverage to the service area.
- 8. To address the above-described service needs, Applicants propose to construct a WCF at 152 Arlie Piercy Road, Monticello, KY 42633 (36° 53' 51.27" North latitude, 84° 47' 05.92" West longitude), on a parcel of land located entirely within the county referenced in the caption of this application. The property on which the WCF will be located is owned by Anthony Reynolds pursuant to a deed recorded at Deed Book 303, Page 526 in the office of the County Clerk. The proposed WCF will consist of a 255-foot tall tower, with an approximately 10-foot tall lightning arrestor attached at the top, for a total height of 265-feet. The WCF will also include concrete foundations and a shelter or cabinets to accommodate the placement of AT&T Mobility's radio electronics equipment and appurtenant equipment. The Applicants' equipment cabinet or shelter will be approved for use in the Commonwealth of Kentucky by the relevant building inspector. The WCF compound will be fenced and all access gate(s) will be secured. A description of the

manner in which the proposed WCF will be constructed is attached as **Exhibit B** and **Exhibit C**.

- 9. A list of utilities, corporations, or persons with whom the proposed WCF is likely to compete is attached as **Exhibit D**.
- 10. The site development plan and a vertical profile sketch of the WCF signed and sealed by a professional engineer registered in Kentucky depicting the tower height, as well as a proposed configuration for AT&T Mobility's antennas has also been included as part of **Exhibit B**.
- 11. Foundation design plans signed and sealed by a professional engineer registered in Kentucky and a description of the standards according to which the tower was designed are included as part of **Exhibit C**.
- 12. Applicants have considered the likely effects of the installation of the proposed WCF on nearby land uses and values and have concluded that there is no more suitable location reasonably available from which adequate services can be provided, and that there are no reasonably available opportunities to co-locate AT&T Mobility's antennas on an existing structure. When suitable towers or structures exist, AT&T Mobility attempts to co-locate on existing structures such as communications towers or other structures capable of supporting AT&T Mobility's facilities; however, no other suitable or available co-location site was found to be located in the vicinity of the site.
- 13. A copy of the Determination of No Hazard to Air Navigation issued by the Federal Aviation Administration ("FAA") is attached as **Exhibit E**.
  - 14. A copy of the application to the Kentucky Airport Zoning Commission

to radio frequency requirements is attached as Exhibit N.

- 27. The tower must be located at the proposed location and proposed height to provide necessary service to wireless communications users in the subject area.
- 28. All Exhibits to this Application are hereby incorporated by reference as if fully set out as part of the Application.
- 29. All responses and requests associated with this Application may be directed to: