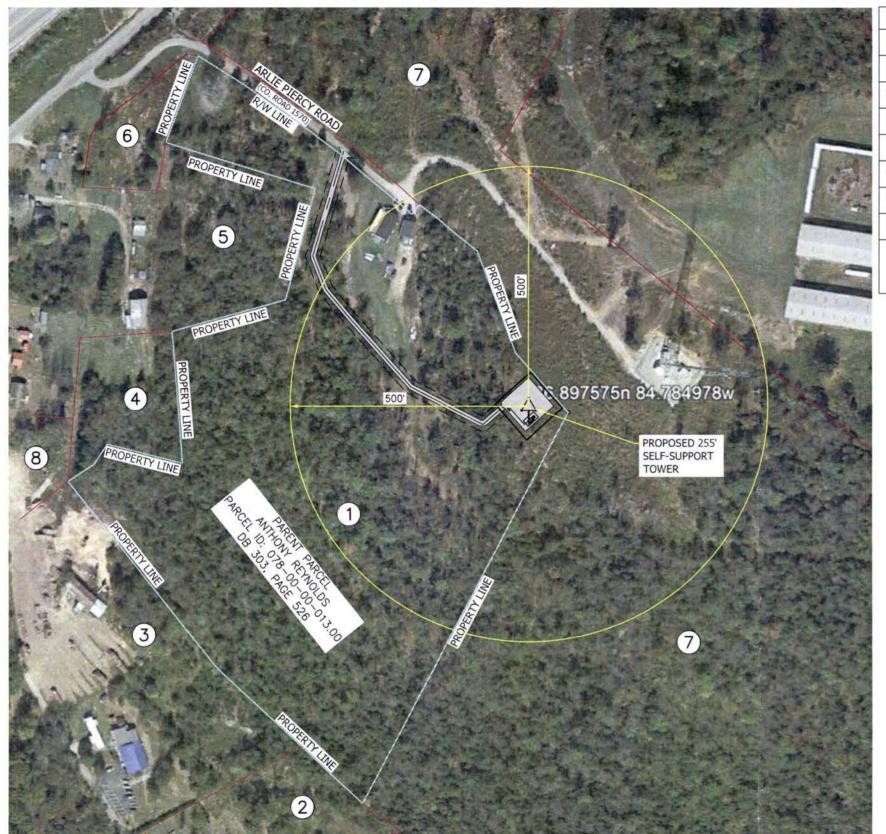

accordance with applicable FCC regulations.

- 7. The public convenience and necessity require the construction of the proposed WCF. The construction of the WCF will bring or improve AT&T Mobility's services to an area currently not served or not adequately served by AT&T Mobility by increasing coverage or capacity and thereby enhancing the public's access to innovative and competitive wireless communications services. The WCF will provide a necessary link in AT&T Mobility's communications network that is designed to meet the increasing demands for wireless services in Kentucky's wireless communications service area. The WCF is an integral link in AT&T Mobility's network design that must be in place to provide adequate coverage to the service area.
- 8. To address the above-described service needs, Applicants propose to construct a WCF at 152 Arlie Piercy Road, Monticello, KY 42633 (36° 53' 51.27" North latitude, 84° 47' 05.92" West longitude), on a parcel of land located entirely within the county referenced in the caption of this application. The property on which the WCF will be located is owned by Anthony Reynolds pursuant to a deed recorded at Deed Book 303, Page 526 in the office of the County Clerk. The proposed WCF will consist of a 255-foot tall tower, with an approximately 10-foot tall lightning arrestor attached at the top, for a total height of 265-feet. The WCF will also include concrete foundations and a shelter or cabinets to accommodate the placement of AT&T Mobility's radio electronics equipment and appurtenant equipment. The Applicants' equipment cabinet or shelter will be approved for use in the Commonwealth of Kentucky by the relevant building inspector. The WCF compound will be fenced and all access gate(s) will be secured. A description of the

- 20. As noted on the Survey attached as part of **Exhibit B**, the surveyor has determined that the site is not within any flood hazard area.
- 21. **Exhibit B** includes a map drawn to an appropriate scale that shows the location of the proposed tower and identifies every owner of real estate within 500 feet of the proposed tower (according to the records maintained by the County Property Valuation Administrator). Every structure and every easement within 500 feet of the proposed tower or within 200 feet of the access road including intersection with the public street system is illustrated in **Exhibit B**.
- 22. Applicants have notified every person who, according to the records of the County Property Valuation Administrator, owns property which is within 500 feet of the proposed tower or contiguous to the site property, by certified mail, return receipt requested, of the proposed construction. Each notified property owner has been provided with a map of the location of the proposed construction, the PSC docket number for this application, the address of the PSC, and has been informed of his or her right to request intervention. A list of the notified property owners and a copy of the form of the notice sent by certified mail to each landowner are attached as **Exhibit J** and **Exhibit K**, respectively.
- 23. Applicants have notified the applicable County Judge/Executive by certified mail, return receipt requested, of the proposed construction. This notice included the PSC docket number under which the application will be processed and informed the County Judge/Executive of his/her right to request intervention. A copy of this notice is attached as **Exhibit L**.
  - 24. Notice signs meeting the requirements prescribed by 807 KAR 5:063, Section

I further certify that all fees and penalties owed to the Secretary of State have been paid; that an application for certificate of withdrawal has not been filed; and that the most recent annual report required by KRS 14A.6-010 has been delivered to the Secretary of State.

IN WITNESS WHEREOF, I have hereunto set my hand and affixed my Official Seal at Frankfort, Kentucky, this 28<sup>th</sup> day of May, 2019, in the 227<sup>th</sup> year of the Commonwealth.

Alison Lundergan Grimes