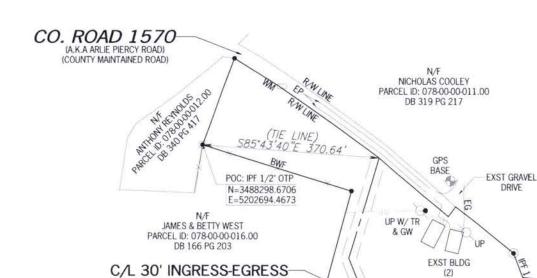

- 20. As noted on the Survey attached as part of **Exhibit B**, the surveyor has determined that the site is not within any flood hazard area.
- 21. **Exhibit B** includes a map drawn to an appropriate scale that shows the location of the proposed tower and identifies every owner of real estate within 500 feet of the proposed tower (according to the records maintained by the County Property Valuation Administrator). Every structure and every easement within 500 feet of the proposed tower or within 200 feet of the access road including intersection with the public street system is illustrated in **Exhibit B**.
- 22. Applicants have notified every person who, according to the records of the County Property Valuation Administrator, owns property which is within 500 feet of the proposed tower or contiguous to the site property, by certified mail, return receipt requested, of the proposed construction. Each notified property owner has been provided with a map of the location of the proposed construction, the PSC docket number for this application, the address of the PSC, and has been informed of his or her right to request intervention. A list of the notified property owners and a copy of the form of the notice sent by certified mail to each landowner are attached as **Exhibit J** and **Exhibit K**, respectively.
- 23. Applicants have notified the applicable County Judge/Executive by certified mail, return receipt requested, of the proposed construction. This notice included the PSC docket number under which the application will be processed and informed the County Judge/Executive of his/her right to request intervention. A copy of this notice is attached as **Exhibit L**.
  - 24. Notice signs meeting the requirements prescribed by 807 KAR 5:063, Section

I further certify that all fees and penalties owed to the Secretary of State have been paid; that an application for certificate of withdrawal has not been filed; and that the most recent annual report required by KRS 14A.6-010 has been delivered to the Secretary of State.