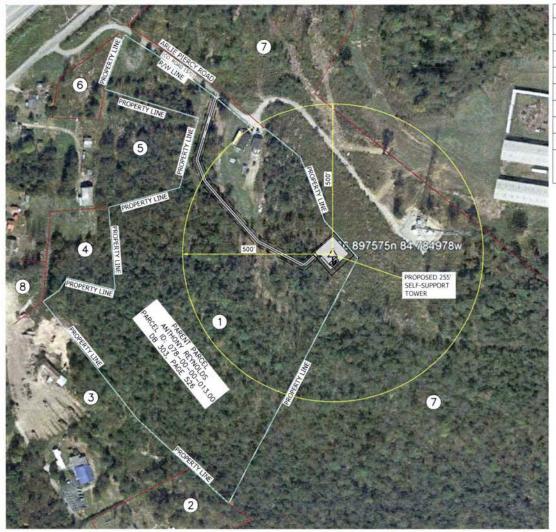

accordance with applicable FCC regulations.

- 7. The public convenience and necessity require the construction of the proposed WCF. The construction of the WCF will bring or improve AT&T Mobility's services to an area currently not served or not adequately served by AT&T Mobility by increasing coverage or capacity and thereby enhancing the public's access to innovative and competitive wireless communications services. The WCF will provide a necessary link in AT&T Mobility's communications network that is designed to meet the increasing demands for wireless services in Kentucky's wireless communications service area. The WCF is an integral link in AT&T Mobility's network design that must be in place to provide adequate coverage to the service area.
- 8. To address the above-described service needs, Applicants propose to construct a WCF at 152 Arlie Piercy Road, Monticello, KY 42633 (36° 53' 51.27" North latitude, 84° 47' 05.92" West longitude), on a parcel of land located entirely within the county referenced in the caption of this application. The property on which the WCF will be located is owned by Anthony Reynolds pursuant to a deed recorded at Deed Book 303, Page 526 in the office of the County Clerk. The proposed WCF will consist of a 255-foot tall tower, with an approximately 10-foot tall lightning arrestor attached at the top, for a total height of 265-feet. The WCF will also include concrete foundations and a shelter or cabinets to accommodate the placement of AT&T Mobility's radio electronics equipment and appurtenant equipment. The Applicants' equipment cabinet or shelter will be approved for use in the Commonwealth of Kentucky by the relevant building inspector. The WCF compound will be fenced and all access gate(s) will be secured. A description of the

- 20. As noted on the Survey attached as part of **Exhibit B**, the surveyor has determined that the site is not within any flood hazard area.
- 21. **Exhibit B** includes a map drawn to an appropriate scale that shows the location of the proposed tower and identifies every owner of real estate within 500 feet of the proposed tower (according to the records maintained by the County Property Valuation Administrator). Every structure and every easement within 500 feet of the proposed tower or within 200 feet of the access road including intersection with the public street system is illustrated in **Exhibit B**.
- 22. Applicants have notified every person who, according to the records of the County Property Valuation Administrator, owns property which is within 500 feet of the proposed tower or contiguous to the site property, by certified mail, return receipt requested, of the proposed construction. Each notified property owner has been provided with a map of the location of the proposed construction, the PSC docket number for this application, the address of the PSC, and has been informed of his or her right to request intervention. A list of the notified property owners and a copy of the form of the notice sent by certified mail to each landowner are attached as **Exhibit J** and **Exhibit K**, respectively.
- 23. Applicants have notified the applicable County Judge/Executive by certified mail, return receipt requested, of the proposed construction. This notice included the PSC docket number under which the application will be processed and informed the County Judge/Executive of his/her right to request intervention. A copy of this notice is attached as **Exhibit L**.
  - 24. Notice signs meeting the requirements prescribed by 807 KAR 5:063, Section

I further certify that all fees and penalties owed to the Secretary of State have been paid; that an application for certificate of withdrawal has not been filed; and that the most recent annual report required by KRS 14A.6-010 has been delivered to the Secretary of State.