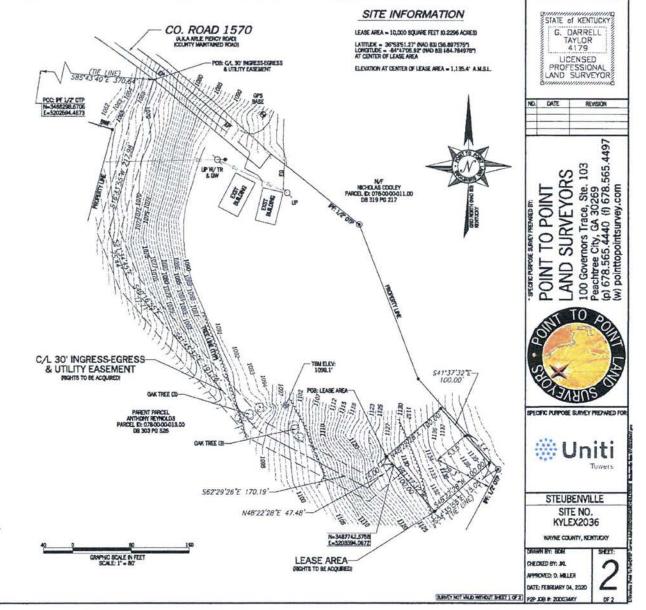

accordance with applicable FCC regulations.

- 7. The public convenience and necessity require the construction of the proposed WCF. The construction of the WCF will bring or improve AT&T Mobility's services to an area currently not served or not adequately served by AT&T Mobility by increasing coverage or capacity and thereby enhancing the public's access to innovative and competitive wireless communications services. The WCF will provide a necessary link in AT&T Mobility's communications network that is designed to meet the increasing demands for wireless services in Kentucky's wireless communications service area. The WCF is an integral link in AT&T Mobility's network design that must be in place to provide adequate coverage to the service area.
- 8. To address the above-described service needs, Applicants propose to construct a WCF at 152 Arlie Piercy Road, Monticello, KY 42633 (36° 53' 51.27" North latitude, 84° 47' 05.92" West longitude), on a parcel of land located entirely within the county referenced in the caption of this application. The property on which the WCF will be located is owned by Anthony Reynolds pursuant to a deed recorded at Deed Book 303, Page 526 in the office of the County Clerk. The proposed WCF will consist of a 255-foot tall tower, with an approximately 10-foot tall lightning arrestor attached at the top, for a total height of 265-feet. The WCF will also include concrete foundations and a shelter or cabinets to accommodate the placement of AT&T Mobility's radio electronics equipment and appurtenant equipment. The Applicants' equipment cabinet or shelter will be approved for use in the Commonwealth of Kentucky by the relevant building inspector. The WCF compound will be fenced and all access gate(s) will be secured. A description of the

manner in which the proposed WCF will be constructed is attached as **Exhibit B** and **Exhibit C**.

- 9. A list of utilities, corporations, or persons with whom the proposed WCF is likely to compete is attached as **Exhibit D**.
- 10. The site development plan and a vertical profile sketch of the WCF signed and sealed by a professional engineer registered in Kentucky depicting the tower height, as well as a proposed configuration for AT&T Mobility's antennas has also been included as part of **Exhibit B**.
- 11. Foundation design plans signed and sealed by a professional engineer registered in Kentucky and a description of the standards according to which the tower was designed are included as part of **Exhibit C**.
- 12. Applicants have considered the likely effects of the installation of the proposed WCF on nearby land uses and values and have concluded that there is no more suitable location reasonably available from which adequate services can be provided, and that there are no reasonably available opportunities to co-locate AT&T Mobility's antennas on an existing structure. When suitable towers or structures exist, AT&T Mobility attempts to co-locate on existing structures such as communications towers or other structures capable of supporting AT&T Mobility's facilities; however, no other suitable or available co-location site was found to be located in the vicinity of the site.
- 13. A copy of the Determination of No Hazard to Air Navigation issued by the Federal Aviation Administration ("FAA") is attached as **Exhibit E**.
  - 14. A copy of the application to the Kentucky Airport Zoning Commission

- 20. As noted on the Survey attached as part of **Exhibit B**, the surveyor has determined that the site is not within any flood hazard area.
- 21. **Exhibit B** includes a map drawn to an appropriate scale that shows the location of the proposed tower and identifies every owner of real estate within 500 feet of the proposed tower (according to the records maintained by the County Property Valuation Administrator). Every structure and every easement within 500 feet of the proposed tower or within 200 feet of the access road including intersection with the public street system is illustrated in **Exhibit B**.
- 22. Applicants have notified every person who, according to the records of the County Property Valuation Administrator, owns property which is within 500 feet of the proposed tower or contiguous to the site property, by certified mail, return receipt requested, of the proposed construction. Each notified property owner has been provided with a map of the location of the proposed construction, the PSC docket number for this application, the address of the PSC, and has been informed of his or her right to request intervention. A list of the notified property owners and a copy of the form of the notice sent by certified mail to each landowner are attached as **Exhibit J** and **Exhibit K**, respectively.
- 23. Applicants have notified the applicable County Judge/Executive by certified mail, return receipt requested, of the proposed construction. This notice included the PSC docket number under which the application will be processed and informed the County Judge/Executive of his/her right to request intervention. A copy of this notice is attached as **Exhibit L**.
  - 24. Notice signs meeting the requirements prescribed by 807 KAR 5:063, Section