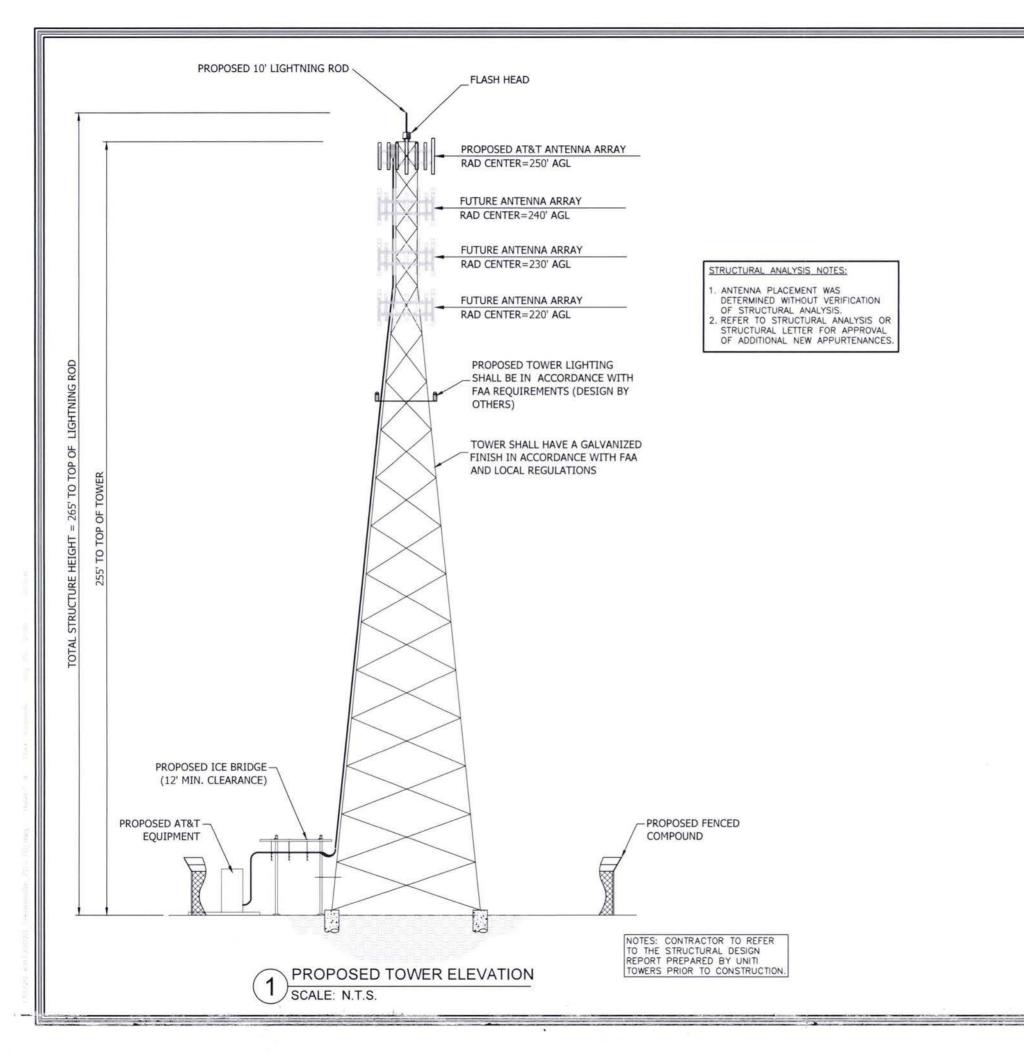

accordance with applicable FCC regulations.

- 7. The public convenience and necessity require the construction of the proposed WCF. The construction of the WCF will bring or improve AT&T Mobility's services to an area currently not served or not adequately served by AT&T Mobility by increasing coverage or capacity and thereby enhancing the public's access to innovative and competitive wireless communications services. The WCF will provide a necessary link in AT&T Mobility's communications network that is designed to meet the increasing demands for wireless services in Kentucky's wireless communications service area. The WCF is an integral link in AT&T Mobility's network design that must be in place to provide adequate coverage to the service area.
- 8. To address the above-described service needs, Applicants propose to construct a WCF at 152 Arlie Piercy Road, Monticello, KY 42633 (36° 53' 51.27" North latitude, 84° 47' 05.92" West longitude), on a parcel of land located entirely within the county referenced in the caption of this application. The property on which the WCF will be located is owned by Anthony Reynolds pursuant to a deed recorded at Deed Book 303, Page 526 in the office of the County Clerk. The proposed WCF will consist of a 255-foot tall tower, with an approximately 10-foot tall lightning arrestor attached at the top, for a total height of 265-feet. The WCF will also include concrete foundations and a shelter or cabinets to accommodate the placement of AT&T Mobility's radio electronics equipment and appurtenant equipment. The Applicants' equipment cabinet or shelter will be approved for use in the Commonwealth of Kentucky by the relevant building inspector. The WCF compound will be fenced and all access gate(s) will be secured. A description of the

manner in which the proposed WCF will be constructed is attached as **Exhibit B** and **Exhibit C**.

- 9. A list of utilities, corporations, or persons with whom the proposed WCF is likely to compete is attached as **Exhibit D**.
- 10. The site development plan and a vertical profile sketch of the WCF signed and sealed by a professional engineer registered in Kentucky depicting the tower height, as well as a proposed configuration for AT&T Mobility's antennas has also been included as part of **Exhibit B**.
- 11. Foundation design plans signed and sealed by a professional engineer registered in Kentucky and a description of the standards according to which the tower was designed are included as part of **Exhibit C**.
- 12. Applicants have considered the likely effects of the installation of the proposed WCF on nearby land uses and values and have concluded that there is no more suitable location reasonably available from which adequate services can be provided, and that there are no reasonably available opportunities to co-locate AT&T Mobility's antennas on an existing structure. When suitable towers or structures exist, AT&T Mobility attempts to co-locate on existing structures such as communications towers or other structures capable of supporting AT&T Mobility's facilities; however, no other suitable or available co-location site was found to be located in the vicinity of the site.
- 13. A copy of the Determination of No Hazard to Air Navigation issued by the Federal Aviation Administration ("FAA") is attached as **Exhibit E**.
  - 14. A copy of the application to the Kentucky Airport Zoning Commission

to radio frequency requirements is attached as Exhibit N.

- 27. The tower must be located at the proposed location and proposed height to provide necessary service to wireless communications users in the subject area.
- 28. All Exhibits to this Application are hereby incorporated by reference as if fully set out as part of the Application.
- 29. All responses and requests associated with this Application may be directed to: