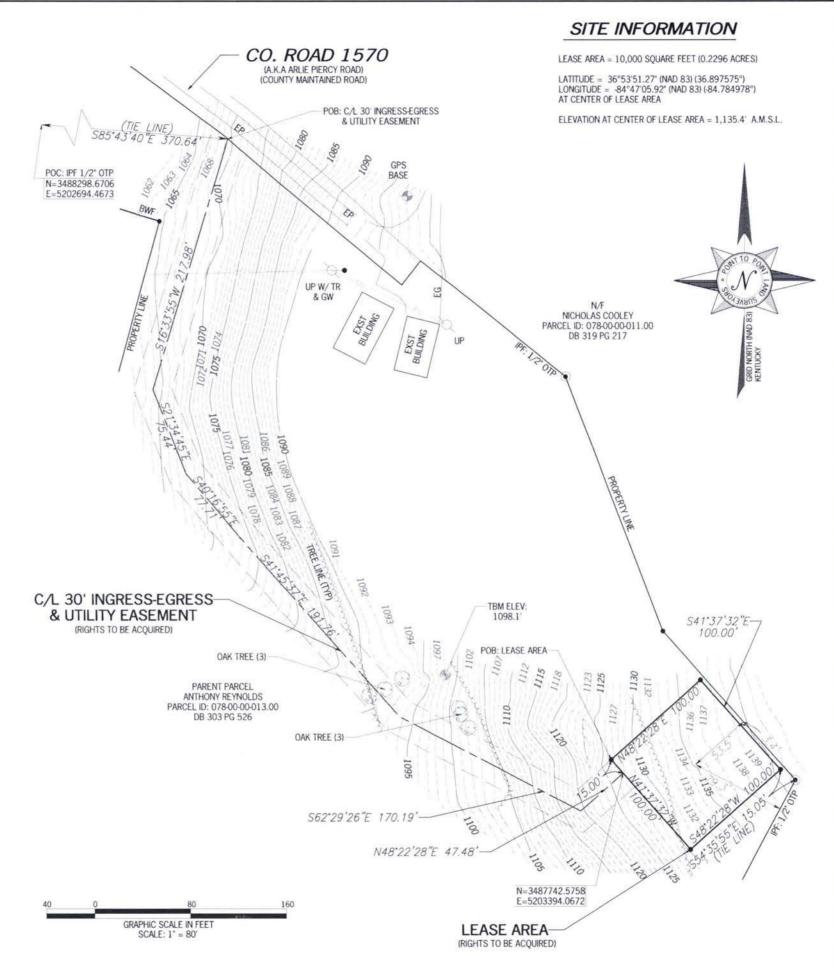

- 20. As noted on the Survey attached as part of **Exhibit B**, the surveyor has determined that the site is not within any flood hazard area.
- 21. **Exhibit B** includes a map drawn to an appropriate scale that shows the location of the proposed tower and identifies every owner of real estate within 500 feet of the proposed tower (according to the records maintained by the County Property Valuation Administrator). Every structure and every easement within 500 feet of the proposed tower or within 200 feet of the access road including intersection with the public street system is illustrated in **Exhibit B**.
- 22. Applicants have notified every person who, according to the records of the County Property Valuation Administrator, owns property which is within 500 feet of the proposed tower or contiguous to the site property, by certified mail, return receipt requested, of the proposed construction. Each notified property owner has been provided with a map of the location of the proposed construction, the PSC docket number for this application, the address of the PSC, and has been informed of his or her right to request intervention. A list of the notified property owners and a copy of the form of the notice sent by certified mail to each landowner are attached as **Exhibit J** and **Exhibit K**, respectively.
- 23. Applicants have notified the applicable County Judge/Executive by certified mail, return receipt requested, of the proposed construction. This notice included the PSC docket number under which the application will be processed and informed the County Judge/Executive of his/her right to request intervention. A copy of this notice is attached as **Exhibit L**.
  - 24. Notice signs meeting the requirements prescribed by 807 KAR 5:063, Section

to radio frequency requirements is attached as Exhibit N.

- 27. The tower must be located at the proposed location and proposed height to provide necessary service to wireless communications users in the subject area.
- 28. All Exhibits to this Application are hereby incorporated by reference as if fully set out as part of the Application.
- 29. All responses and requests associated with this Application may be directed to:

## **NEW CINGULAR WIRELESS PCS, LLC**

, a limited liability company authorized under the laws of the state of Delaware, is authorized to transact business in the Commonwealth of Kentucky, and received the authority to transact business in Kentucky on October 14, 1999.