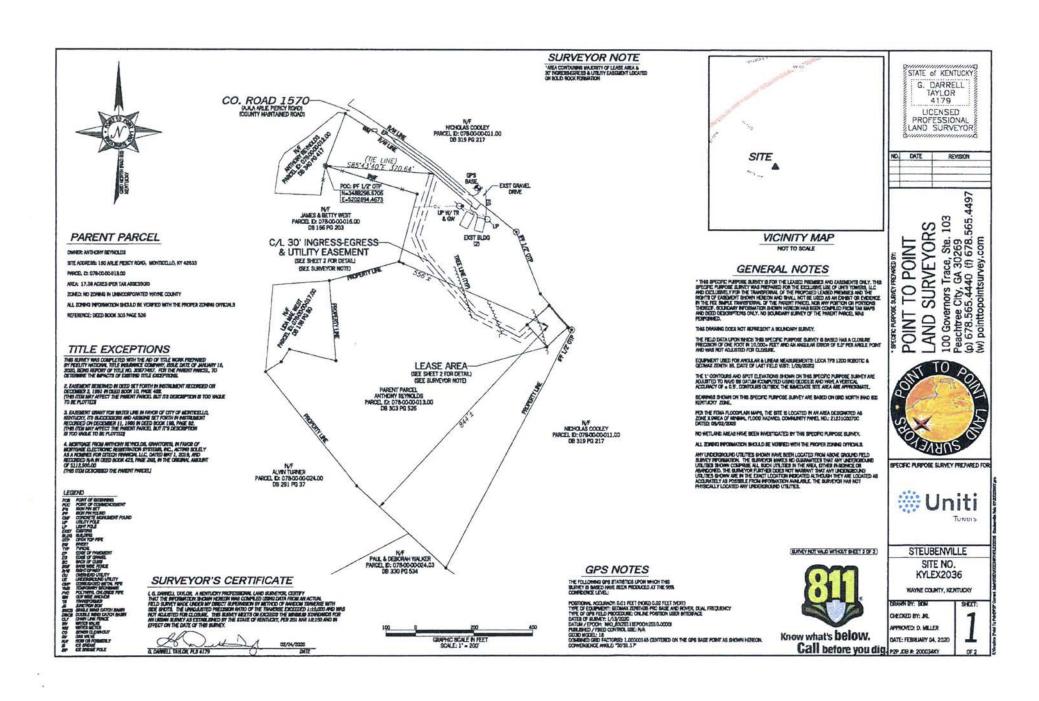

accordance with applicable FCC regulations.

- 7. The public convenience and necessity require the construction of the proposed WCF. The construction of the WCF will bring or improve AT&T Mobility's services to an area currently not served or not adequately served by AT&T Mobility by increasing coverage or capacity and thereby enhancing the public's access to innovative and competitive wireless communications services. The WCF will provide a necessary link in AT&T Mobility's communications network that is designed to meet the increasing demands for wireless services in Kentucky's wireless communications service area. The WCF is an integral link in AT&T Mobility's network design that must be in place to provide adequate coverage to the service area.
- 8. To address the above-described service needs, Applicants propose to construct a WCF at 152 Arlie Piercy Road, Monticello, KY 42633 (36° 53' 51.27" North latitude, 84° 47' 05.92" West longitude), on a parcel of land located entirely within the county referenced in the caption of this application. The property on which the WCF will be located is owned by Anthony Reynolds pursuant to a deed recorded at Deed Book 303, Page 526 in the office of the County Clerk. The proposed WCF will consist of a 255-foot tall tower, with an approximately 10-foot tall lightning arrestor attached at the top, for a total height of 265-feet. The WCF will also include concrete foundations and a shelter or cabinets to accommodate the placement of AT&T Mobility's radio electronics equipment and appurtenant equipment. The Applicants' equipment cabinet or shelter will be approved for use in the Commonwealth of Kentucky by the relevant building inspector. The WCF compound will be fenced and all access gate(s) will be secured. A description of the

manner in which the proposed WCF will be constructed is attached as **Exhibit B** and **Exhibit C**.

- 9. A list of utilities, corporations, or persons with whom the proposed WCF is likely to compete is attached as **Exhibit D**.
- 10. The site development plan and a vertical profile sketch of the WCF signed and sealed by a professional engineer registered in Kentucky depicting the tower height, as well as a proposed configuration for AT&T Mobility's antennas has also been included as part of **Exhibit B**.
- 11. Foundation design plans signed and sealed by a professional engineer registered in Kentucky and a description of the standards according to which the tower was designed are included as part of **Exhibit C**.
- 12. Applicants have considered the likely effects of the installation of the proposed WCF on nearby land uses and values and have concluded that there is no more suitable location reasonably available from which adequate services can be provided, and that there are no reasonably available opportunities to co-locate AT&T Mobility's antennas on an existing structure. When suitable towers or structures exist, AT&T Mobility attempts to co-locate on existing structures such as communications towers or other structures capable of supporting AT&T Mobility's facilities; however, no other suitable or available co-location site was found to be located in the vicinity of the site.
- 13. A copy of the Determination of No Hazard to Air Navigation issued by the Federal Aviation Administration ("FAA") is attached as **Exhibit E**.
  - 14. A copy of the application to the Kentucky Airport Zoning Commission

- 20. As noted on the Survey attached as part of **Exhibit B**, the surveyor has determined that the site is not within any flood hazard area.
- 21. **Exhibit B** includes a map drawn to an appropriate scale that shows the location of the proposed tower and identifies every owner of real estate within 500 feet of the proposed tower (according to the records maintained by the County Property Valuation Administrator). Every structure and every easement within 500 feet of the proposed tower or within 200 feet of the access road including intersection with the public street system is illustrated in **Exhibit B**.
- 22. Applicants have notified every person who, according to the records of the County Property Valuation Administrator, owns property which is within 500 feet of the proposed tower or contiguous to the site property, by certified mail, return receipt requested, of the proposed construction. Each notified property owner has been provided with a map of the location of the proposed construction, the PSC docket number for this application, the address of the PSC, and has been informed of his or her right to request intervention. A list of the notified property owners and a copy of the form of the notice sent by certified mail to each landowner are attached as **Exhibit J** and **Exhibit K**, respectively.
- 23. Applicants have notified the applicable County Judge/Executive by certified mail, return receipt requested, of the proposed construction. This notice included the PSC docket number under which the application will be processed and informed the County Judge/Executive of his/her right to request intervention. A copy of this notice is attached as **Exhibit L**.
  - 24. Notice signs meeting the requirements prescribed by 807 KAR 5:063, Section

- 1(2) that measure at least 2 feet in height and 4 feet in width and that contain all required language in letters of required height, have been posted, one in a visible location on the proposed site and one on the nearest public road. Such signs shall remain posted for at least two weeks after filing of the Application, and a copy of the posted text is attached as **Exhibit M**. A legal notice advertisement regarding the location of the proposed facility has been published in a newspaper of general circulation in the county in which the WCF is proposed to be located. A copy of the newspaper legal notice advertisement is attached as part of **Exhibit M**.
- 25. The general area where the proposed facility is to be located is rural and heavily wooded.
- 26. The process that was used by AT&T Mobility's radio frequency engineers in selecting the site for the proposed WCF was consistent with the general process used for selecting all other existing and proposed WCF facilities within the proposed network design area. AT&T Mobility's radio frequency engineers have conducted studies and tests in order to develop a highly efficient network that is designed to handle voice and data traffic in the service area. The engineers determined an optimum area for the placement of the proposed facility in terms of elevation and location to provide the best quality service to customers in the service area. A radio frequency design search area prepared in reference to these radio frequency studies was considered by the Applicants when searching for sites for its antennas that would provide the coverage deemed necessary by AT&T Mobility. A map of the area in which the tower is proposed to be located which is drawn to scale and clearly depicts the necessary search area within which the site should be located pursuant