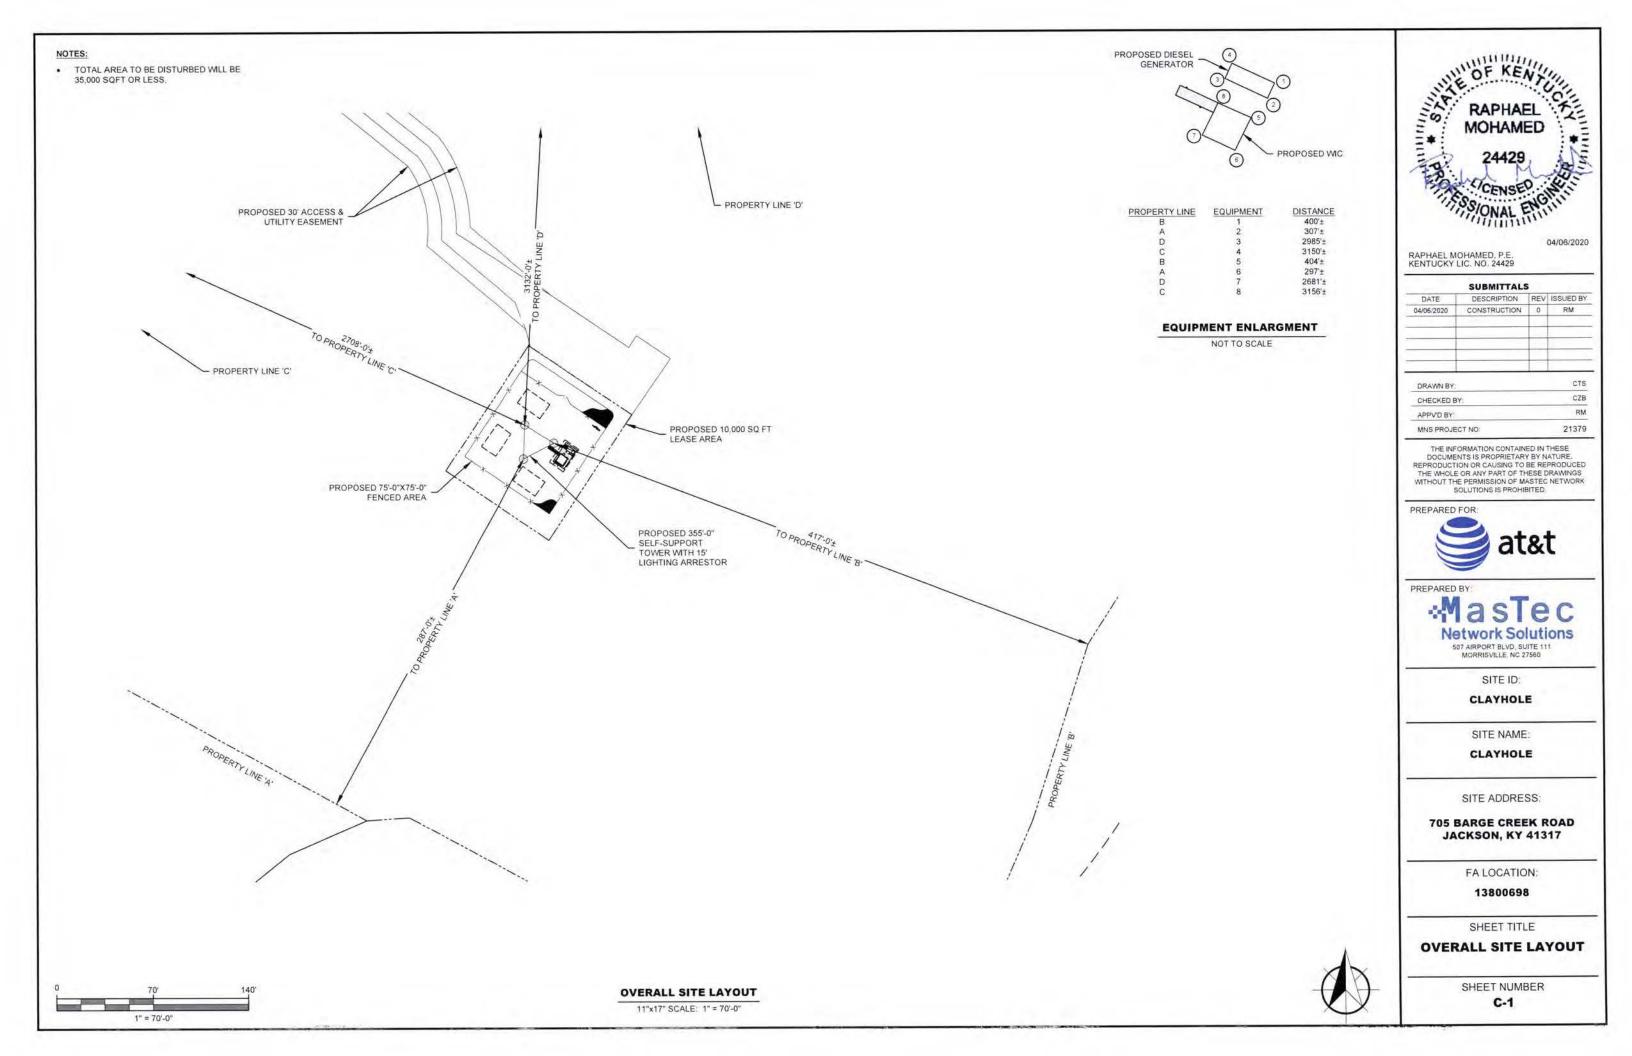

8. To address the above-described service needs, Applicant proposes to construct a WCF at 705 Barge Creek Road, Jackson, KY 41317 (37° 27' 19.46" North latitude, 83° 16' 24.67" West longitude), on a parcel of land located entirely within the county referenced in the caption of this application. The property on which the WCF will be located is owned by Kentucky River Properties, LLC pursuant to a Deed recorded at Deed Book 230, Page 695 in the office of the County Clerk. The proposed WCF will consist of a 355-foot tall tower, with an approximately 15-foot tall lightning arrestor attached at the top, for a total height of 370-feet. The WCF will also include concrete foundations and a shelter or cabinets to accommodate the placement of the Applicant's radio electronics equipment and appurtenant equipment. The Applicant's equipment cabinet or shelter will be approved for use in the Commonwealth of Kentucky by the relevant building inspector. The WCF compound will be fenced and all access gate(s) will be secured. A description of the manner in which the proposed WCF will be constructed is attached as **Exhibit B** and **Exhibit C**.

and sealed by a professional engineer registered in Kentucky depicting the tower height, as well as a proposed configuration for the antennas of the Applicant has also been included as part of **Exhibit B**.