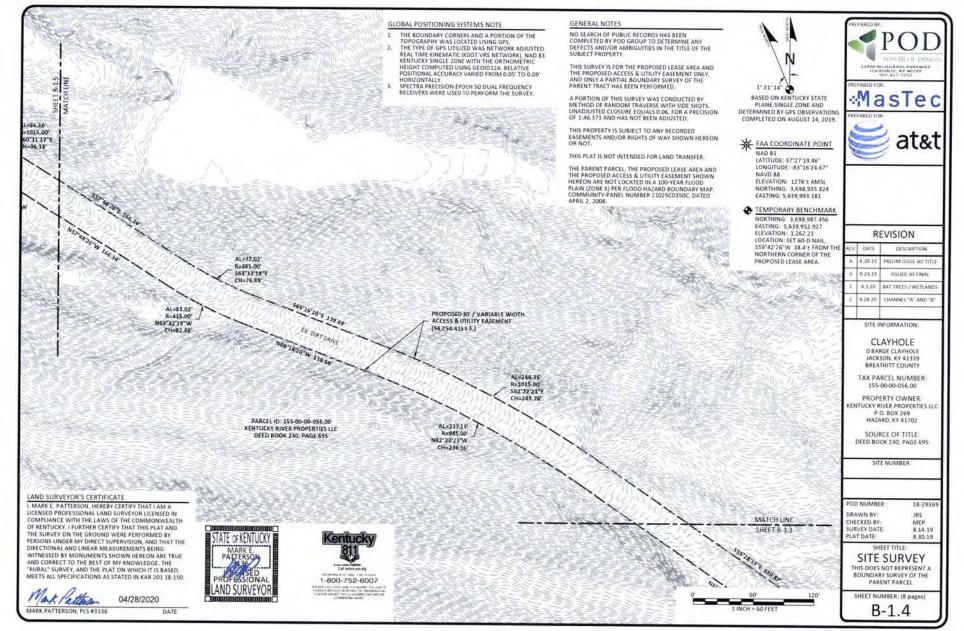

8. To address the above-described service needs, Applicant proposes to construct a WCF at 705 Barge Creek Road, Jackson, KY 41317 (37° 27' 19.46" North latitude, 83° 16' 24.67" West longitude), on a parcel of land located entirely within the county referenced in the caption of this application. The property on which the WCF will be located is owned by Kentucky River Properties, LLC pursuant to a Deed recorded at Deed Book 230, Page 695 in the office of the County Clerk. The proposed WCF will consist of a 355-foot tall tower, with an approximately 15-foot tall lightning arrestor attached at the top, for a total height of 370-feet. The WCF will also include concrete foundations and a shelter or cabinets to accommodate the placement of the Applicant's radio electronics equipment and appurtenant equipment. The Applicant's equipment cabinet or shelter will be approved for use in the Commonwealth of Kentucky by the relevant building inspector. The WCF compound will be fenced and all access gate(s) will be secured. A description of the manner in which the proposed WCF will be constructed is attached as **Exhibit B** and **Exhibit C**.

20. As noted on the Survey attached as part of **Exhibit B**, the surveyor has determined that the site is not within any flood hazard area.

21. **Exhibit B** includes a map drawn to an appropriate scale that shows the location of the proposed tower and identifies every owner of real estate within 500 feet of the proposed tower (according to the records maintained by the County Property Valuation Administrator). Every structure and every easement within 500 feet of the proposed tower or within 200 feet of the access road including intersection with the public street system is

illustrated in Exhibit B.

22. Applicant has notified every person who, according to the records of the County Property Valuation Administrator, owns property which is within 500 feet of the proposed tower or contiguous to the site property, by certified mail, return receipt requested, of the proposed construction. Each notified property owner has been provided with a map of the location of the proposed construction, the PSC docket number for this application, the address of the PSC, and has been informed of his or her right to request intervention. A list of the notified property owners and a copy of the form of the notice sent by certified mail to each landowner are attached as **Exhibit J** and **Exhibit K**, respectively.