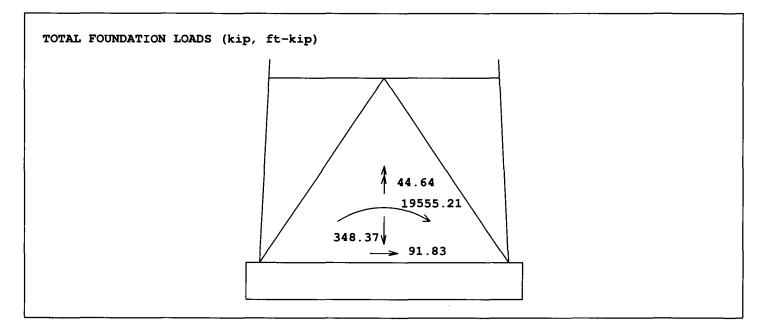

11. Foundation design plans signed and sealed by a professional engineer registered in Kentucky and a description of the standards according to which the tower was designed are included as part of **Exhibit C**.

18. Personnel directly responsible for the design and construction of the proposed WCF are well qualified and experienced. The tower and foundation drawings for the proposed tower submitted as part of **Exhibit C** bear the signature and stamp of a professional engineer registered in the Commonwealth of Kentucky. All tower designs meet or exceed the minimum requirements of applicable laws and regulations.