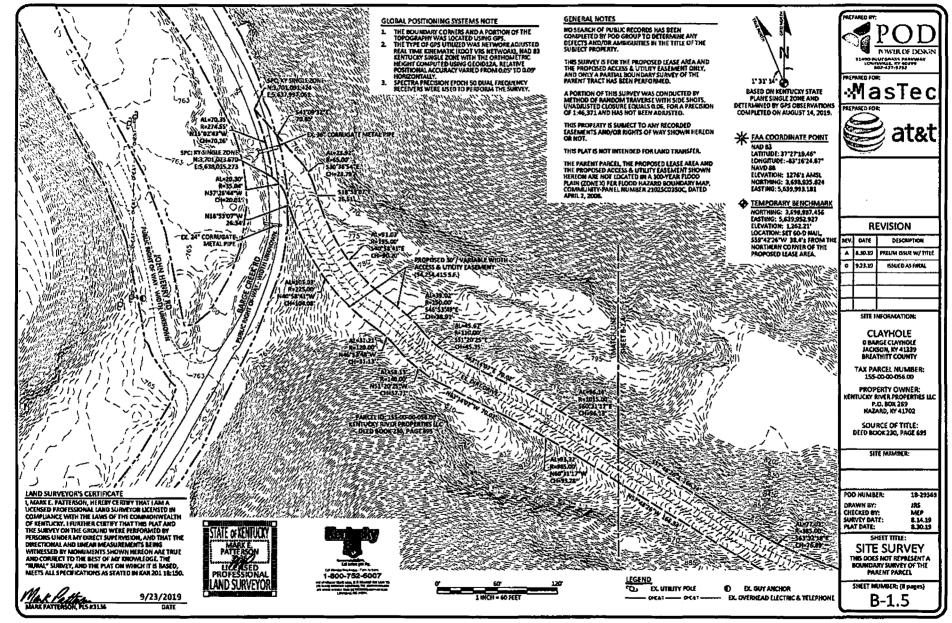

8. To address the above-described service needs, Applicant proposes to construct a WCF at 705 Barge Creek Road, Jackson, KY 41317 (37° 27' 19.46" North latitude, 83° 16' 24.67" West longitude), on a parcel of land located entirely within the county referenced in the caption of this application. The property on which the WCF will be located is owned by Kentucky River Properties, LLC pursuant to a Deed recorded at Deed Book 230, Page 695 in the office of the County Clerk. The proposed WCF will consist of a 355-foot tall tower, with an approximately 15-foot tall lightning arrestor attached at the top, for a total height of 370-feet. The WCF will also include concrete foundations and a shelter or cabinets to accommodate the placement of the Applicant's radio electronics equipment and appurtenant equipment. The Applicant's equipment cabinet or shelter will be approved for use in the Commonwealth of Kentucky by the relevant building inspector. The WCF compound will be fenced and all access gate(s) will be secured. A description of the manner in which the proposed WCF will be constructed is attached as **Exhibit B** and **Exhibit C**.

20. As noted on the Survey attached as part of **Exhibit B**, the surveyor has determined that the site is not within any flood hazard area.

21. **Exhibit B** includes a map drawn to an appropriate scale that shows the location of the proposed tower and identifies every owner of real estate within 500 feet of the proposed tower (according to the records maintained by the County Property Valuation Administrator). Every structure and every easement within 500 feet of the proposed tower or within 200 feet of the access road including intersection with the public street system is

illustrated in Exhibit B.

22. Applicant has notified every person who, according to the records of the County Property Valuation Administrator, owns property which is within 500 feet of the proposed tower or contiguous to the site property, by certified mail, return receipt requested, of the proposed construction. Each notified property owner has been provided with a map of the location of the proposed construction, the PSC docket number for this application, the address of the PSC, and has been informed of his or her right to request intervention. A list of the notified property owners and a copy of the form of the notice sent by certified mail to each landowner are attached as **Exhibit J** and **Exhibit K**, respectively.