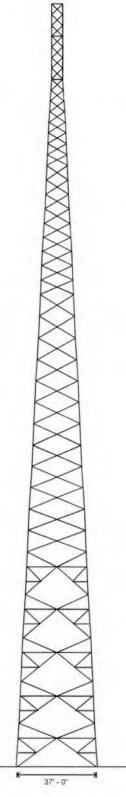

8. To address the above-described service needs, Applicant proposes to construct a WCF at 705 Barge Creek Road, Jackson, KY 41317 (37° 27' 19.46" North latitude, 83° 16' 24.67" West longitude), on a parcel of land located entirely within the county referenced in the caption of this application. The property on which the WCF will be located is owned by Kentucky River Properties, LLC pursuant to a Deed recorded at Deed Book 230, Page 695 in the office of the County Clerk. The proposed WCF will consist of a 355-foot tall tower, with an approximately 15-foot tall lightning arrestor attached at the top, for a total height of 370-feet. The WCF will also include concrete foundations and a shelter or cabinets to accommodate the placement of the Applicant's radio electronics equipment and appurtenant equipment. The Applicant's equipment cabinet or shelter will be approved for use in the Commonwealth of Kentucky by the relevant building inspector. The WCF compound will be fenced and all access gate(s) will be secured. A description of the manner in which the proposed WCF will be constructed is attached as **Exhibit B** and **Exhibit C**.