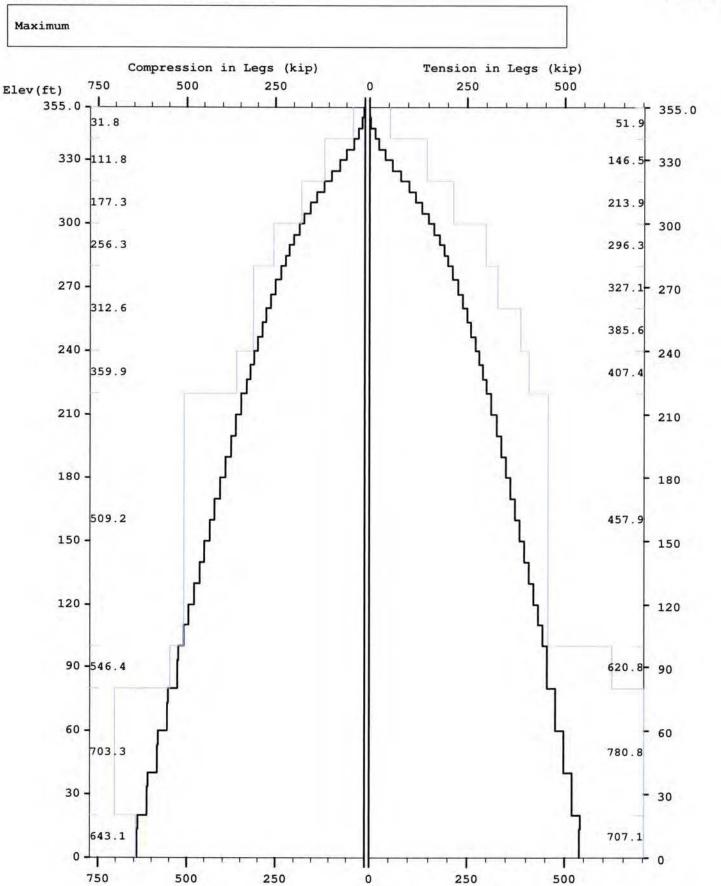

8. To address the above-described service needs, Applicant proposes to construct a WCF at 705 Barge Creek Road, Jackson, KY 41317 (37° 27' 19.46" North latitude, 83° 16' 24.67" West longitude), on a parcel of land located entirely within the county referenced in the caption of this application. The property on which the WCF will be located is owned by Kentucky River Properties, LLC pursuant to a Deed recorded at Deed Book 230, Page 695 in the office of the County Clerk. The proposed WCF will consist of a 355-foot tall tower, with an approximately 15-foot tall lightning arrestor attached at the top, for a total height of 370-feet. The WCF will also include concrete foundations and a shelter or cabinets to accommodate the placement of the Applicant's radio electronics equipment and appurtenant equipment. The Applicant's equipment cabinet or shelter will be approved for use in the Commonwealth of Kentucky by the relevant building inspector. The WCF compound will be fenced and all access gate(s) will be secured. A description of the manner in which the proposed WCF will be constructed is attached as **Exhibit B** and **Exhibit C**.

11. Foundation design plans signed and sealed by a professional engineer registered in Kentucky and a description of the standards according to which the tower was designed are included as part of **Exhibit C**.

18. Personnel directly responsible for the design and construction of the proposed WCF are well qualified and experienced. The tower and foundation drawings for the proposed tower submitted as part of **Exhibit C** bear the signature and stamp of a professional engineer registered in the Commonwealth of Kentucky. All tower designs meet or exceed the minimum requirements of applicable laws and regulations.