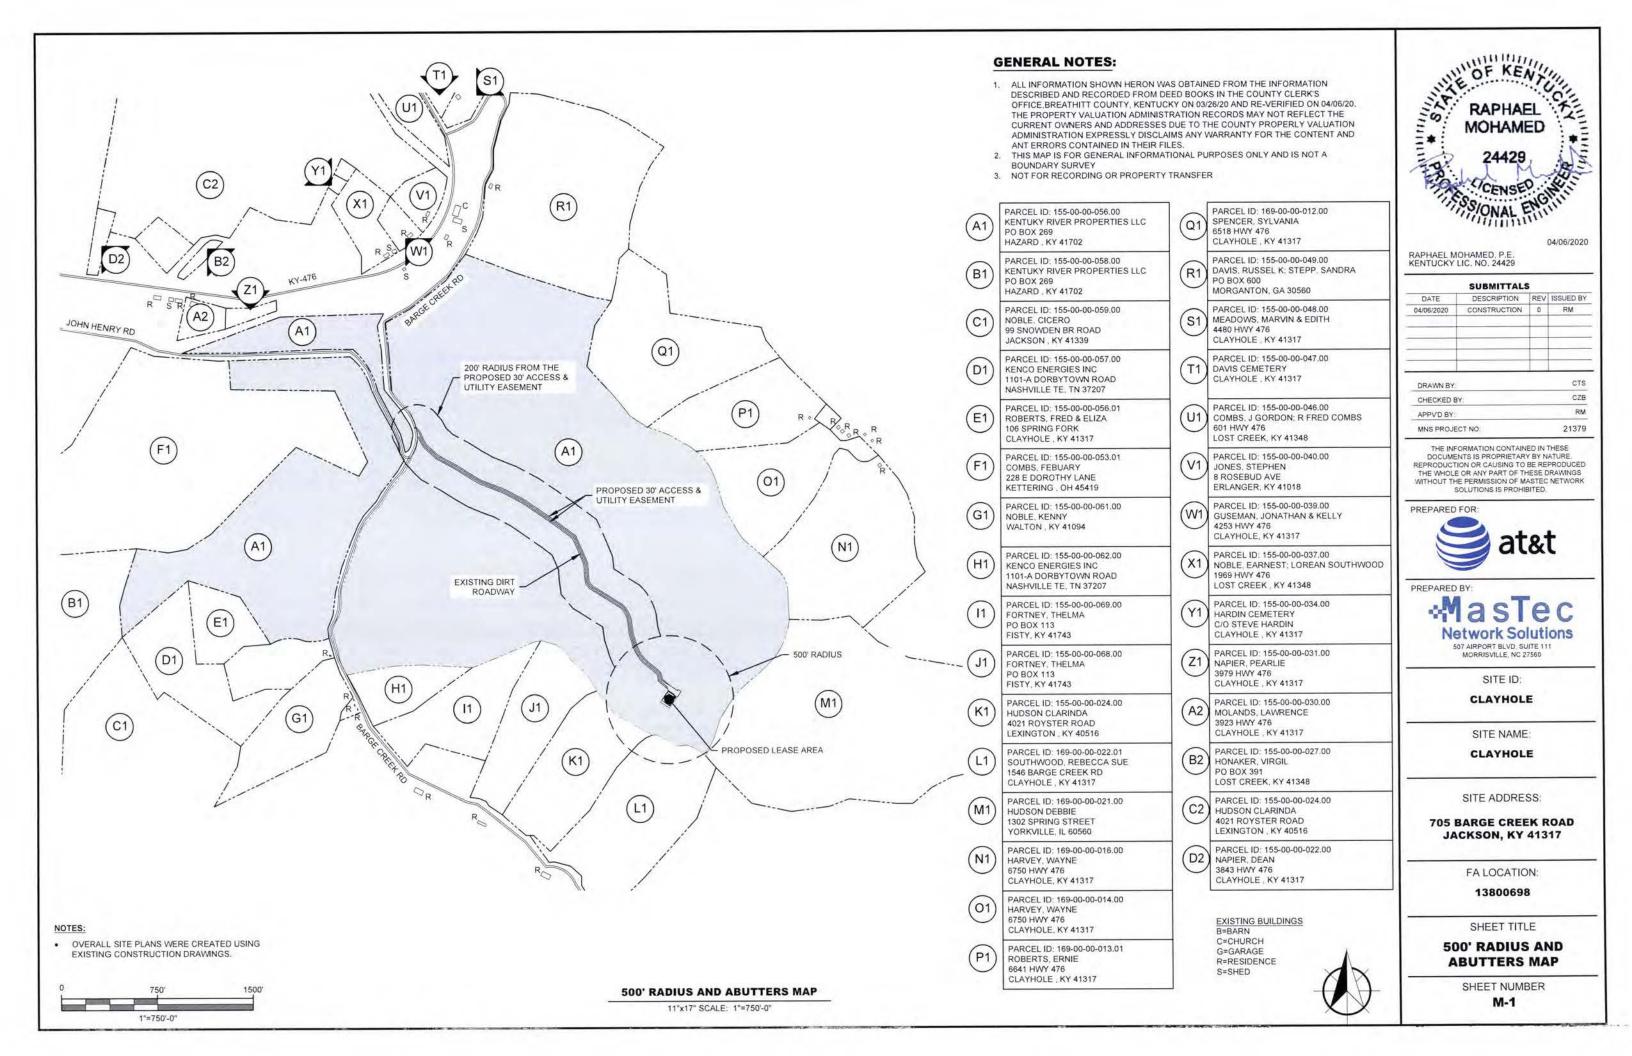

20. As noted on the Survey attached as part of **Exhibit B**, the surveyor has determined that the site is not within any flood hazard area.

21. **Exhibit B** includes a map drawn to an appropriate scale that shows the location of the proposed tower and identifies every owner of real estate within 500 feet of the proposed tower (according to the records maintained by the County Property Valuation Administrator). Every structure and every easement within 500 feet of the proposed tower or within 200 feet of the access road including intersection with the public street system is

illustrated in Exhibit B.

22. Applicant has notified every person who, according to the records of the County Property Valuation Administrator, owns property which is within 500 feet of the proposed tower or contiguous to the site property, by certified mail, return receipt requested, of the proposed construction. Each notified property owner has been provided with a map of the location of the proposed construction, the PSC docket number for this application, the address of the PSC, and has been informed of his or her right to request intervention. A list of the notified property owners and a copy of the form of the notice sent by certified mail to each landowner are attached as **Exhibit J** and **Exhibit K**, respectively.

23. Applicant has notified the applicable County Judge/Executive by certified mail, return receipt requested, of the proposed construction. This notice included the PSC docket number under which the application will be processed and informed the County Judge/Executive of his/her right to request intervention. A copy of this notice is attached as **Exhibit L**.

24. Notice signs meeting the requirements prescribed by 807 KAR 5:063, Section 1(2) that measure at least 2 feet in height and 4 feet in width and that contain all required language in letters of required height, have been posted, one in a visible location on the proposed site and one on the nearest public road. Such signs shall remain posted for at least two weeks after filing of the Application, and a copy of the posted text is attached as **Exhibit M**. A legal notice advertisement regarding the location of the proposed facility has been published in a newspaper of general circulation in the county in which the WCF is proposed to be located. A copy of the newspaper legal notice advertisement is attached as

#### part of Exhibit M.

25. The general area where the proposed facility is to be located is rural and heavily wooded. There are no residential structures located within 500' of the proposed tower location.