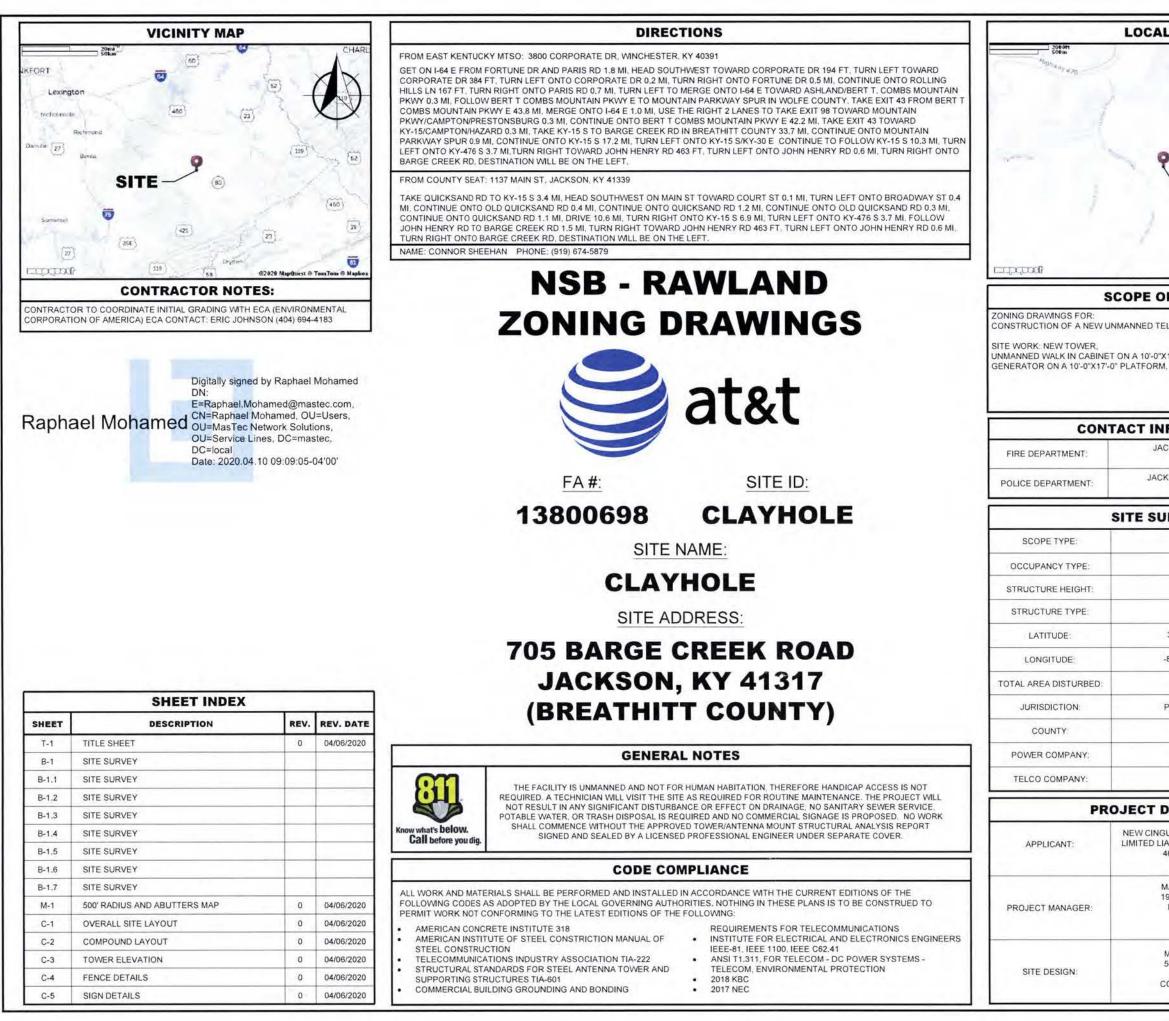

8. To address the above-described service needs, Applicant proposes to construct a WCF at 705 Barge Creek Road, Jackson, KY 41317 (37° 27' 19.46" North latitude, 83° 16' 24.67" West longitude), on a parcel of land located entirely within the county referenced in the caption of this application. The property on which the WCF will be located is owned by Kentucky River Properties, LLC pursuant to a Deed recorded at Deed Book 230, Page 695 in the office of the County Clerk. The proposed WCF will consist of a 355-foot tall tower, with an approximately 15-foot tall lightning arrestor attached at the top, for a total height of 370-feet. The WCF will also include concrete foundations and a shelter or cabinets to accommodate the placement of the Applicant's radio electronics equipment and appurtenant equipment. The Applicant's equipment cabinet or shelter will be approved for use in the Commonwealth of Kentucky by the relevant building inspector. The WCF compound will be fenced and all access gate(s) will be secured. A description of the manner in which the proposed WCF will be constructed is attached as **Exhibit B** and **Exhibit C**.

this WCF site are included as part of this exhibit.

16. Clear directions to the proposed WCF site from the County seat are attached as **Exhibit H**. The name and telephone number of the preparer of **Exhibit H** are included as part of this exhibit.

19. The Construction Manager for the proposed facility is Sean Sheehan and the identity and qualifications of each person directly responsible for design and construction of the proposed tower are contained in **Exhibits B & C**.