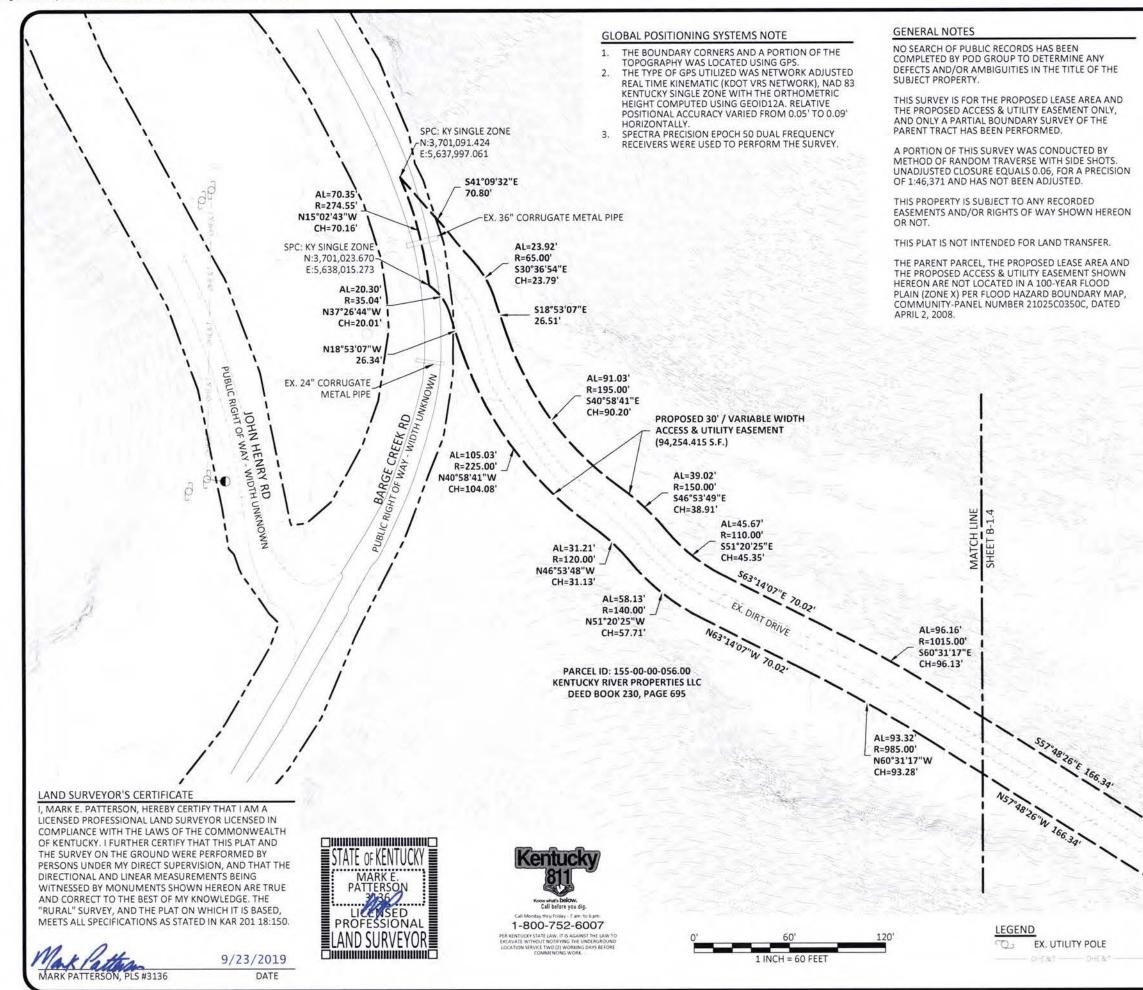

8. To address the above-described service needs, Applicant proposes to construct a WCF at 705 Barge Creek Road, Jackson, KY 41317 (37° 27' 19.46" North latitude, 83° 16' 24.67" West longitude), on a parcel of land located entirely within the county referenced in the caption of this application. The property on which the WCF will be located is owned by Kentucky River Properties, LLC pursuant to a Deed recorded at Deed Book 230, Page 695 in the office of the County Clerk. The proposed WCF will consist of a 355-foot tall tower, with an approximately 15-foot tall lightning arrestor attached at the top, for a total height of 370-feet. The WCF will also include concrete foundations and a shelter or cabinets to accommodate the placement of the Applicant's radio electronics equipment and appurtenant equipment. The Applicant's equipment cabinet or shelter will be approved for use in the Commonwealth of Kentucky by the relevant building inspector. The WCF compound will be fenced and all access gate(s) will be secured. A description of the manner in which the proposed WCF will be constructed is attached as **Exhibit B** and **Exhibit C**.

and sealed by a professional engineer registered in Kentucky depicting the tower height, as well as a proposed configuration for the antennas of the Applicant has also been included as part of **Exhibit B**.

20. As noted on the Survey attached as part of **Exhibit B**, the surveyor has determined that the site is not within any flood hazard area.

21. **Exhibit B** includes a map drawn to an appropriate scale that shows the location of the proposed tower and identifies every owner of real estate within 500 feet of the proposed tower (according to the records maintained by the County Property Valuation Administrator). Every structure and every easement within 500 feet of the proposed tower or within 200 feet of the access road including intersection with the public street system is

illustrated in Exhibit B.

22. Applicant has notified every person who, according to the records of the County Property Valuation Administrator, owns property which is within 500 feet of the proposed tower or contiguous to the site property, by certified mail, return receipt requested, of the proposed construction. Each notified property owner has been provided with a map of the location of the proposed construction, the PSC docket number for this application, the address of the PSC, and has been informed of his or her right to request intervention. A list of the notified property owners and a copy of the form of the notice sent by certified mail to each landowner are attached as **Exhibit J** and **Exhibit K**, respectively.