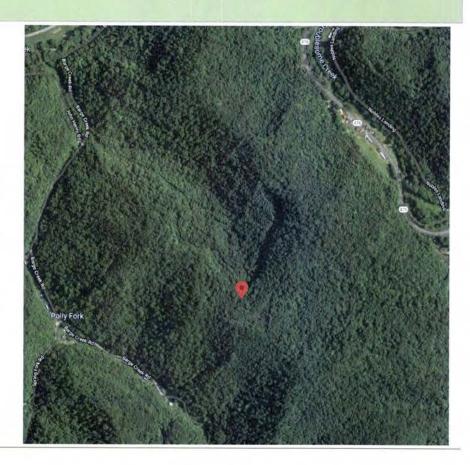

8. To address the above-described service needs, Applicant proposes to construct a WCF at 705 Barge Creek Road, Jackson, KY 41317 (37° 27' 19.46" North latitude, 83° 16' 24.67" West longitude), on a parcel of land located entirely within the county referenced in the caption of this application. The property on which the WCF will be located is owned by Kentucky River Properties, LLC pursuant to a Deed recorded at Deed Book 230, Page 695 in the office of the County Clerk. The proposed WCF will consist of a 355-foot tall tower, with an approximately 15-foot tall lightning arrestor attached at the top, for a total height of 370-feet. The WCF will also include concrete foundations and a shelter or cabinets to accommodate the placement of the Applicant's radio electronics equipment and appurtenant equipment. The Applicant's equipment cabinet or shelter will be approved for use in the Commonwealth of Kentucky by the relevant building inspector. The WCF compound will be fenced and all access gate(s) will be secured. A description of the manner in which the proposed WCF will be constructed is attached as **Exhibit B** and **Exhibit C**.

this WCF site are included as part of this exhibit.

16. Clear directions to the proposed WCF site from the County seat are attached as **Exhibit H**. The name and telephone number of the preparer of **Exhibit H** are included as part of this exhibit.