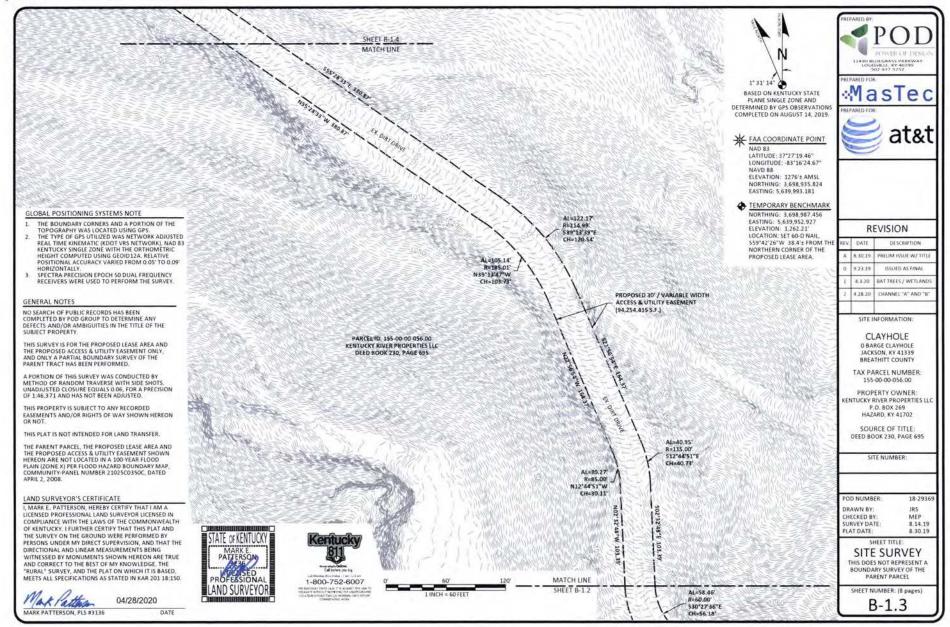

8. To address the above-described service needs, Applicant proposes to construct a WCF at 705 Barge Creek Road, Jackson, KY 41317 (37° 27' 19.46" North latitude, 83° 16' 24.67" West longitude), on a parcel of land located entirely within the county referenced in the caption of this application. The property on which the WCF will be located is owned by Kentucky River Properties, LLC pursuant to a Deed recorded at Deed Book 230, Page 695 in the office of the County Clerk. The proposed WCF will consist of a 355-foot tall tower, with an approximately 15-foot tall lightning arrestor attached at the top, for a total height of 370-feet. The WCF will also include concrete foundations and a shelter or cabinets to accommodate the placement of the Applicant's radio electronics equipment and appurtenant equipment. The Applicant's equipment cabinet or shelter will be approved for use in the Commonwealth of Kentucky by the relevant building inspector. The WCF compound will be fenced and all access gate(s) will be secured. A description of the manner in which the proposed WCF will be constructed is attached as **Exhibit B** and **Exhibit C**.

20. As noted on the Survey attached as part of **Exhibit B**, the surveyor has determined that the site is not within any flood hazard area.

21. **Exhibit B** includes a map drawn to an appropriate scale that shows the location of the proposed tower and identifies every owner of real estate within 500 feet of the proposed tower (according to the records maintained by the County Property Valuation Administrator). Every structure and every easement within 500 feet of the proposed tower or within 200 feet of the access road including intersection with the public street system is

illustrated in Exhibit B.

22. Applicant has notified every person who, according to the records of the County Property Valuation Administrator, owns property which is within 500 feet of the proposed tower or contiguous to the site property, by certified mail, return receipt requested, of the proposed construction. Each notified property owner has been provided with a map of the location of the proposed construction, the PSC docket number for this application, the address of the PSC, and has been informed of his or her right to request intervention. A list of the notified property owners and a copy of the form of the notice sent by certified mail to each landowner are attached as **Exhibit J** and **Exhibit K**, respectively.