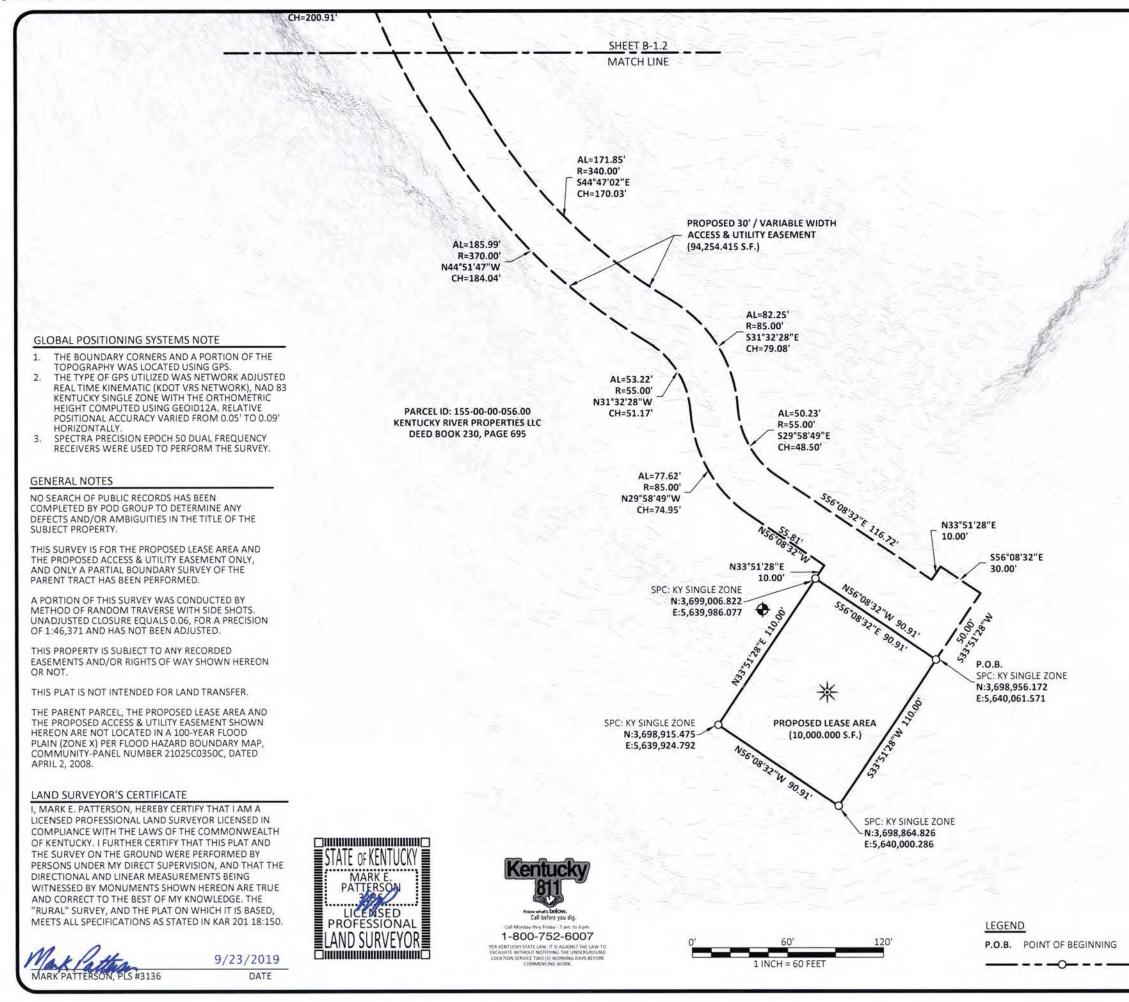

8. To address the above-described service needs, Applicant proposes to construct a WCF at 705 Barge Creek Road, Jackson, KY 41317 (37° 27' 19.46" North latitude, 83° 16' 24.67" West longitude), on a parcel of land located entirely within the county referenced in the caption of this application. The property on which the WCF will be located is owned by Kentucky River Properties, LLC pursuant to a Deed recorded at Deed Book 230, Page 695 in the office of the County Clerk. The proposed WCF will consist of a 355-foot tall tower, with an approximately 15-foot tall lightning arrestor attached at the top, for a total height of 370-feet. The WCF will also include concrete foundations and a shelter or cabinets to accommodate the placement of the Applicant's radio electronics equipment and appurtenant equipment. The Applicant's equipment cabinet or shelter will be approved for use in the Commonwealth of Kentucky by the relevant building inspector. The WCF compound will be fenced and all access gate(s) will be secured. A description of the manner in which the proposed WCF will be constructed is attached as **Exhibit B** and **Exhibit C**.

20. As noted on the Survey attached as part of **Exhibit B**, the surveyor has determined that the site is not within any flood hazard area.

21. **Exhibit B** includes a map drawn to an appropriate scale that shows the location of the proposed tower and identifies every owner of real estate within 500 feet of the proposed tower (according to the records maintained by the County Property Valuation Administrator). Every structure and every easement within 500 feet of the proposed tower or within 200 feet of the access road including intersection with the public street system is

illustrated in Exhibit B.

22. Applicant has notified every person who, according to the records of the County Property Valuation Administrator, owns property which is within 500 feet of the proposed tower or contiguous to the site property, by certified mail, return receipt requested, of the proposed construction. Each notified property owner has been provided with a map of the location of the proposed construction, the PSC docket number for this application, the address of the PSC, and has been informed of his or her right to request intervention. A list of the notified property owners and a copy of the form of the notice sent by certified mail to each landowner are attached as **Exhibit J** and **Exhibit K**, respectively.