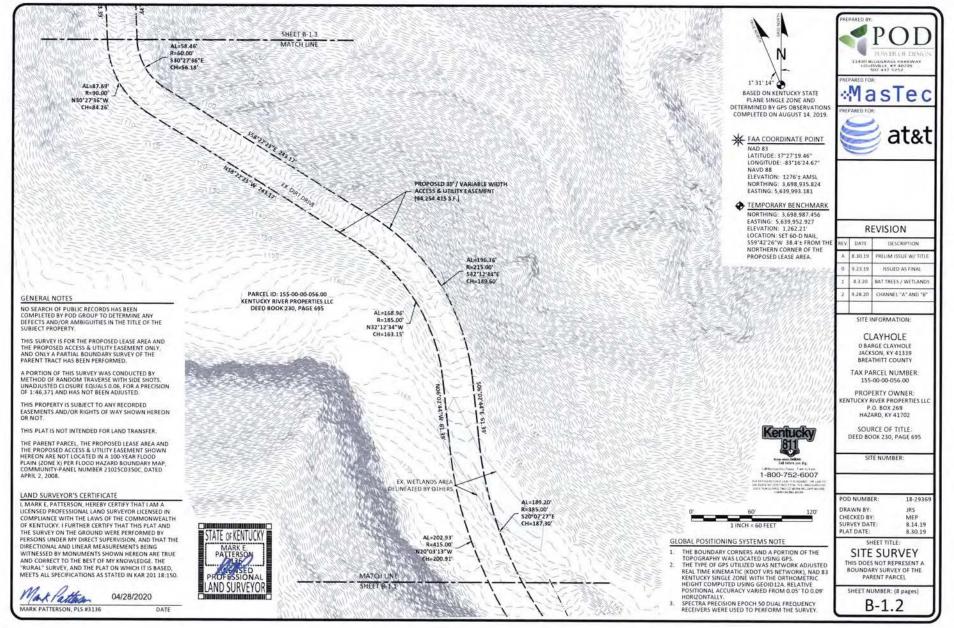

8. To address the above-described service needs, Applicant proposes to construct a WCF at 705 Barge Creek Road, Jackson, KY 41317 (37° 27' 19.46" North latitude, 83° 16' 24.67" West longitude), on a parcel of land located entirely within the county referenced in the caption of this application. The property on which the WCF will be located is owned by Kentucky River Properties, LLC pursuant to a Deed recorded at Deed Book 230, Page 695 in the office of the County Clerk. The proposed WCF will consist of a 355-foot tall tower, with an approximately 15-foot tall lightning arrestor attached at the top, for a total height of 370-feet. The WCF will also include concrete foundations and a shelter or cabinets to accommodate the placement of the Applicant's radio electronics equipment and appurtenant equipment. The Applicant's equipment cabinet or shelter will be approved for use in the Commonwealth of Kentucky by the relevant building inspector. The WCF compound will be fenced and all access gate(s) will be secured. A description of the manner in which the proposed WCF will be constructed is attached as **Exhibit B** and **Exhibit C**.

20. As noted on the Survey attached as part of **Exhibit B**, the surveyor has determined that the site is not within any flood hazard area.

21. **Exhibit B** includes a map drawn to an appropriate scale that shows the location of the proposed tower and identifies every owner of real estate within 500 feet of the proposed tower (according to the records maintained by the County Property Valuation Administrator). Every structure and every easement within 500 feet of the proposed tower or within 200 feet of the access road including intersection with the public street system is