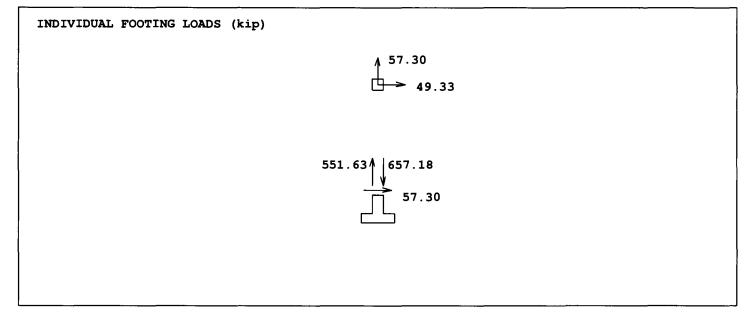

11. Foundation design plans signed and sealed by a professional engineer registered in Kentucky and a description of the standards according to which the tower was designed are included as part of **Exhibit C**.

18. Personnel directly responsible for the design and construction of the proposed WCF are well qualified and experienced. The tower and foundation drawings for the proposed tower submitted as part of **Exhibit C** bear the signature and stamp of a professional engineer registered in the Commonwealth of Kentucky. All tower designs meet or exceed the minimum requirements of applicable laws and regulations.