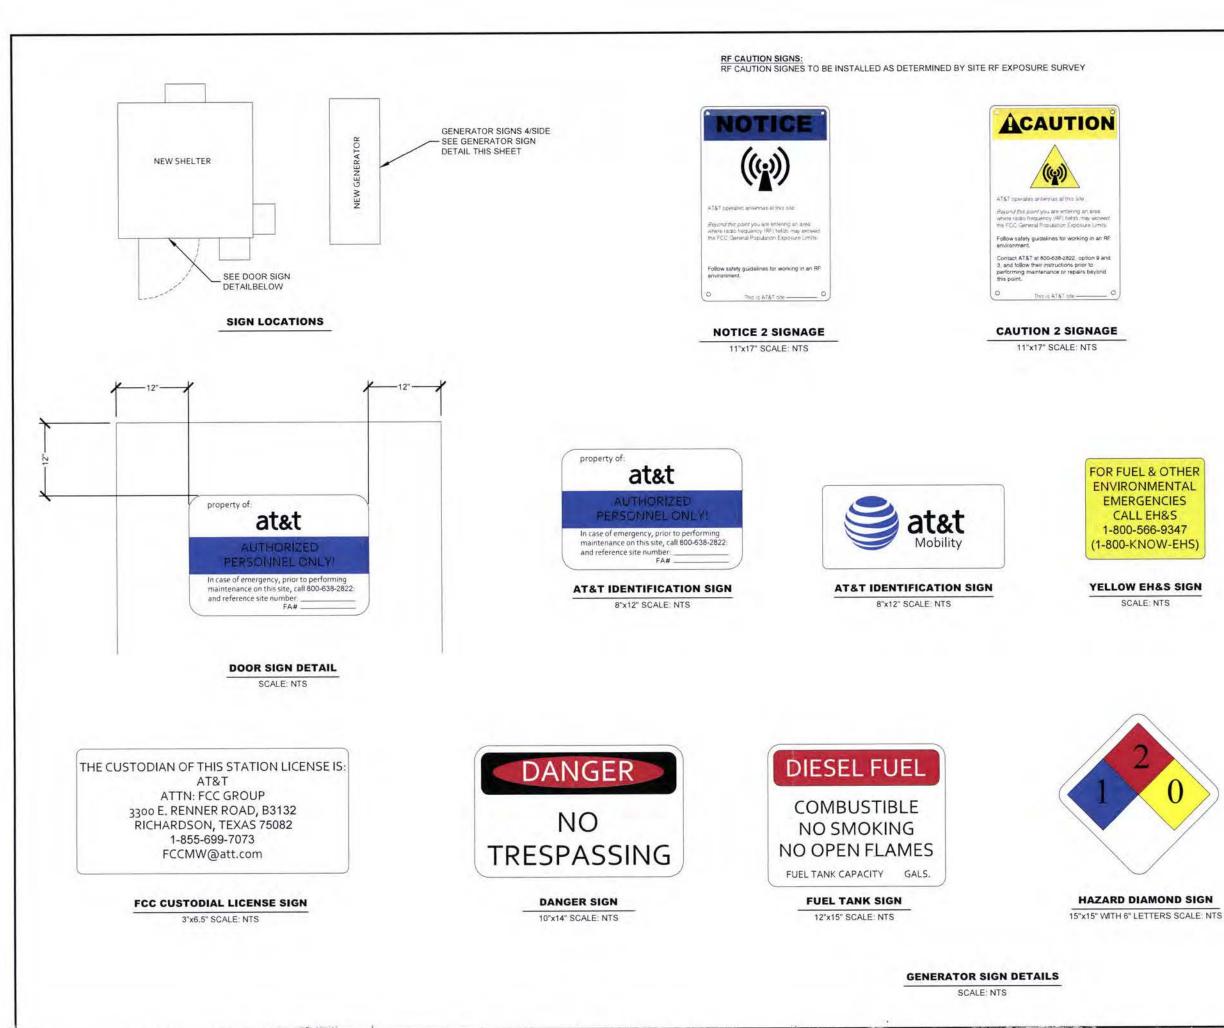

24. Notice signs meeting the requirements prescribed by 807 KAR 5:063, Section 1(2) that measure at least 2 feet in height and 4 feet in width and that contain all required language in letters of required height, have been posted, one in a visible location on the proposed site and one on the nearest public road. Such signs shall remain posted for at least two weeks after filing of the Application, and a copy of the posted text is attached as **Exhibit M**. A legal notice advertisement regarding the location of the proposed facility has been published in a newspaper of general circulation in the county in which the WCF is proposed to be located. A copy of the newspaper legal notice advertisement is attached as

#### part of Exhibit M.

25. The general area where the proposed facility is to be located is rural and heavily wooded. There are no residential structures located within 500' of the proposed tower location.