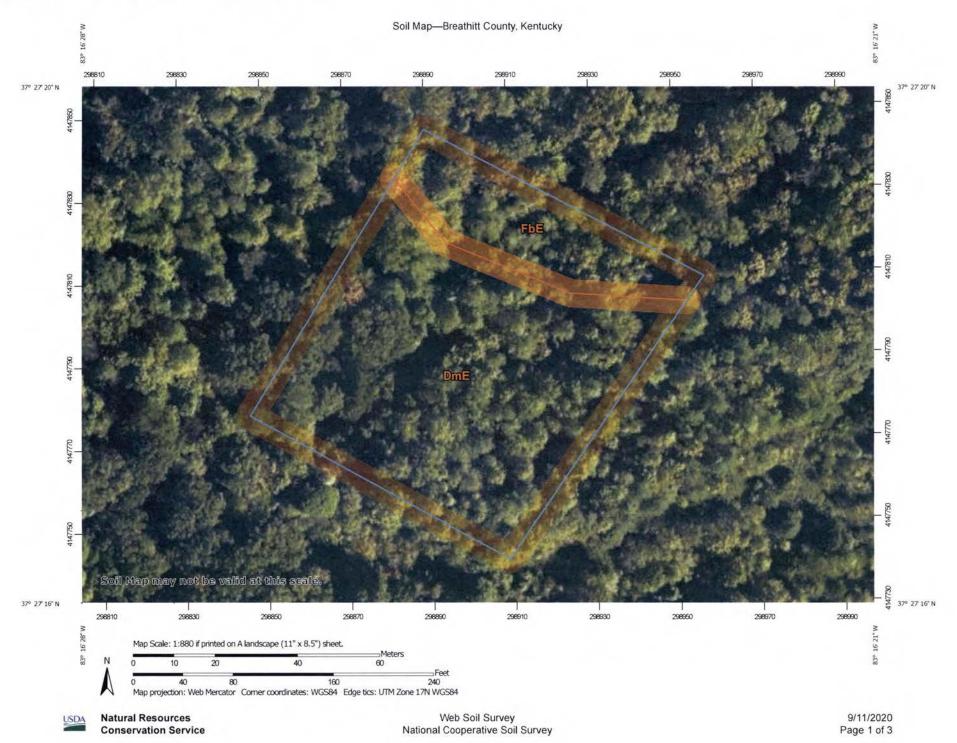

15. A copy of the geotechnical engineering report, signed and sealed by a professional engineer registered in the Commonwealth of Kentucky, is attached as Exhibit
G. The name and address of the geotechnical engineering firm and the professional engineer registered in the Commonwealth of Kentucky who supervised the examination of

20. As noted on the Survey attached as part of **Exhibit B**, the surveyor has determined that the site is not within any flood hazard area.

21. **Exhibit B** includes a map drawn to an appropriate scale that shows the location of the proposed tower and identifies every owner of real estate within 500 feet of the proposed tower (according to the records maintained by the County Property Valuation Administrator). Every structure and every easement within 500 feet of the proposed tower or within 200 feet of the access road including intersection with the public street system is

illustrated in Exhibit B.

22. Applicant has notified every person who, according to the records of the County Property Valuation Administrator, owns property which is within 500 feet of the proposed tower or contiguous to the site property, by certified mail, return receipt requested, of the proposed construction. Each notified property owner has been provided with a map of the location of the proposed construction, the PSC docket number for this application, the address of the PSC, and has been informed of his or her right to request intervention. A list of the notified property owners and a copy of the form of the notice sent by certified mail to each landowner are attached as **Exhibit J** and **Exhibit K**, respectively.