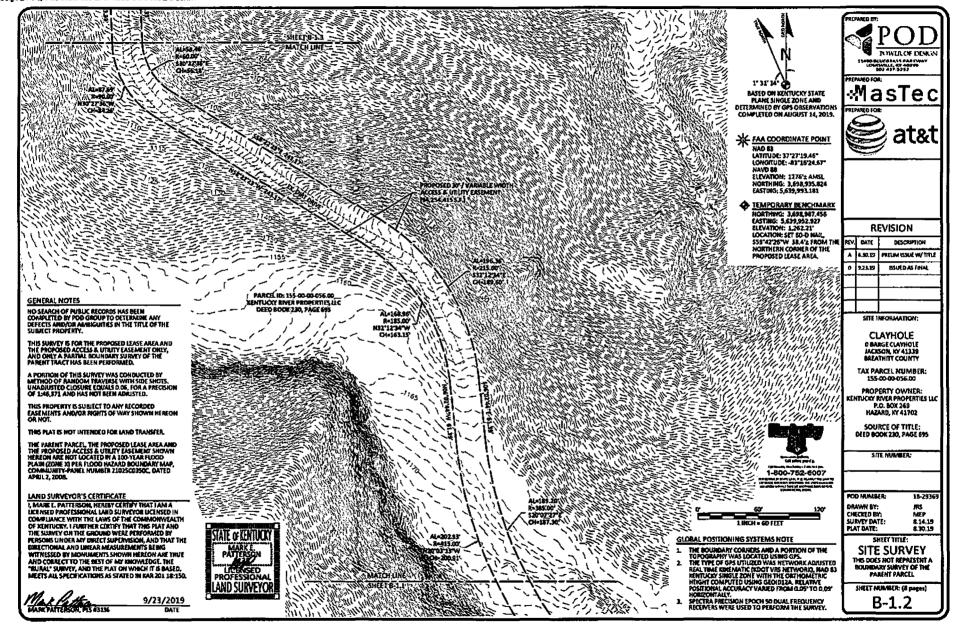

8. To address the above-described service needs, Applicant proposes to construct a WCF at 705 Barge Creek Road, Jackson, KY 41317 (37° 27' 19.46" North latitude, 83° 16' 24.67" West longitude), on a parcel of land located entirely within the county referenced in the caption of this application. The property on which the WCF will be located is owned by Kentucky River Properties, LLC pursuant to a Deed recorded at Deed Book 230, Page 695 in the office of the County Clerk. The proposed WCF will consist of a 355-foot tall tower, with an approximately 15-foot tall lightning arrestor attached at the top, for a total height of 370-feet. The WCF will also include concrete foundations and a shelter or cabinets to accommodate the placement of the Applicant's radio electronics equipment and appurtenant equipment. The Applicant's equipment cabinet or shelter will be approved for use in the Commonwealth of Kentucky by the relevant building inspector. The WCF compound will be fenced and all access gate(s) will be secured. A description of the manner in which the proposed WCF will be constructed is attached as **Exhibit B** and **Exhibit C**.

20. As noted on the Survey attached as part of **Exhibit B**, the surveyor has determined that the site is not within any flood hazard area.

21. **Exhibit B** includes a map drawn to an appropriate scale that shows the location of the proposed tower and identifies every owner of real estate within 500 feet of the proposed tower (according to the records maintained by the County Property Valuation Administrator). Every structure and every easement within 500 feet of the proposed tower or within 200 feet of the access road including intersection with the public street system is

illustrated in Exhibit B.

22. Applicant has notified every person who, according to the records of the County Property Valuation Administrator, owns property which is within 500 feet of the proposed tower or contiguous to the site property, by certified mail, return receipt requested, of the proposed construction. Each notified property owner has been provided with a map of the location of the proposed construction, the PSC docket number for this application, the address of the PSC, and has been informed of his or her right to request intervention. A list of the notified property owners and a copy of the form of the notice sent by certified mail to each landowner are attached as **Exhibit J** and **Exhibit K**, respectively.