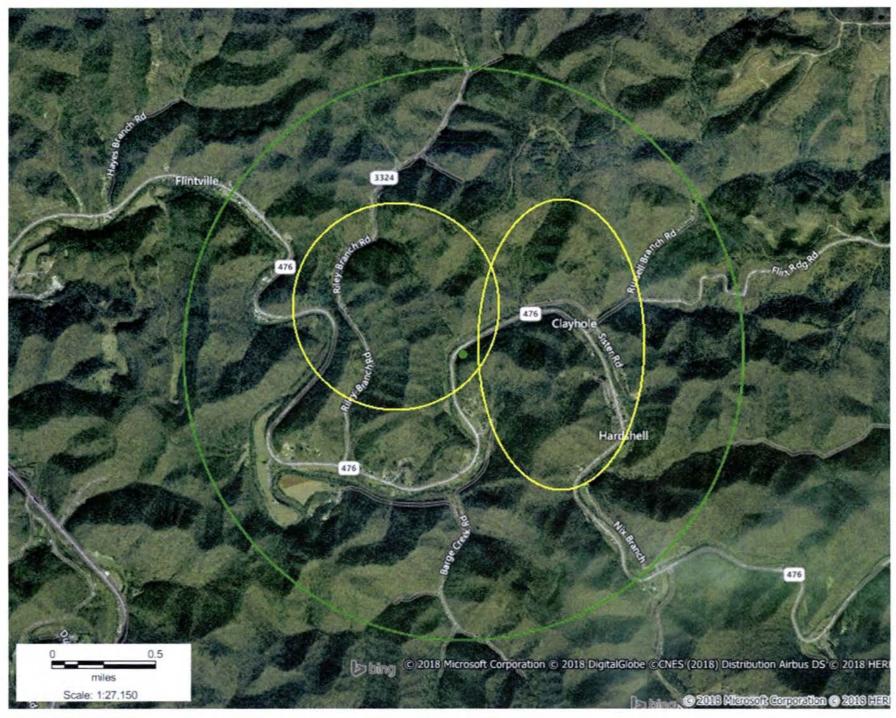

26. The process that was used by the Applicant's radio frequency engineers in selecting the site for the proposed WCF was consistent with the general process used for selecting all other existing and proposed WCF facilities within the proposed network design area. Applicant's radio frequency engineers have conducted studies and tests in order to develop a highly efficient network that is designed to handle voice and data traffic in the service area. The engineers determined an optimum area for the placement of the proposed facility in terms of elevation and location to provide the best quality service to customers in the service area. A radio frequency design search area prepared in reference to these radio frequency studies was considered by the Applicant when searching for sites for its antennas that would provide the coverage deemed necessary by the Applicant. A map of the area in which the tower is proposed to be located which is drawn to scale and clearly depicts the necessary search area within which the site should be located pursuant to radio frequency requirements is attached as **Exhibit N**.