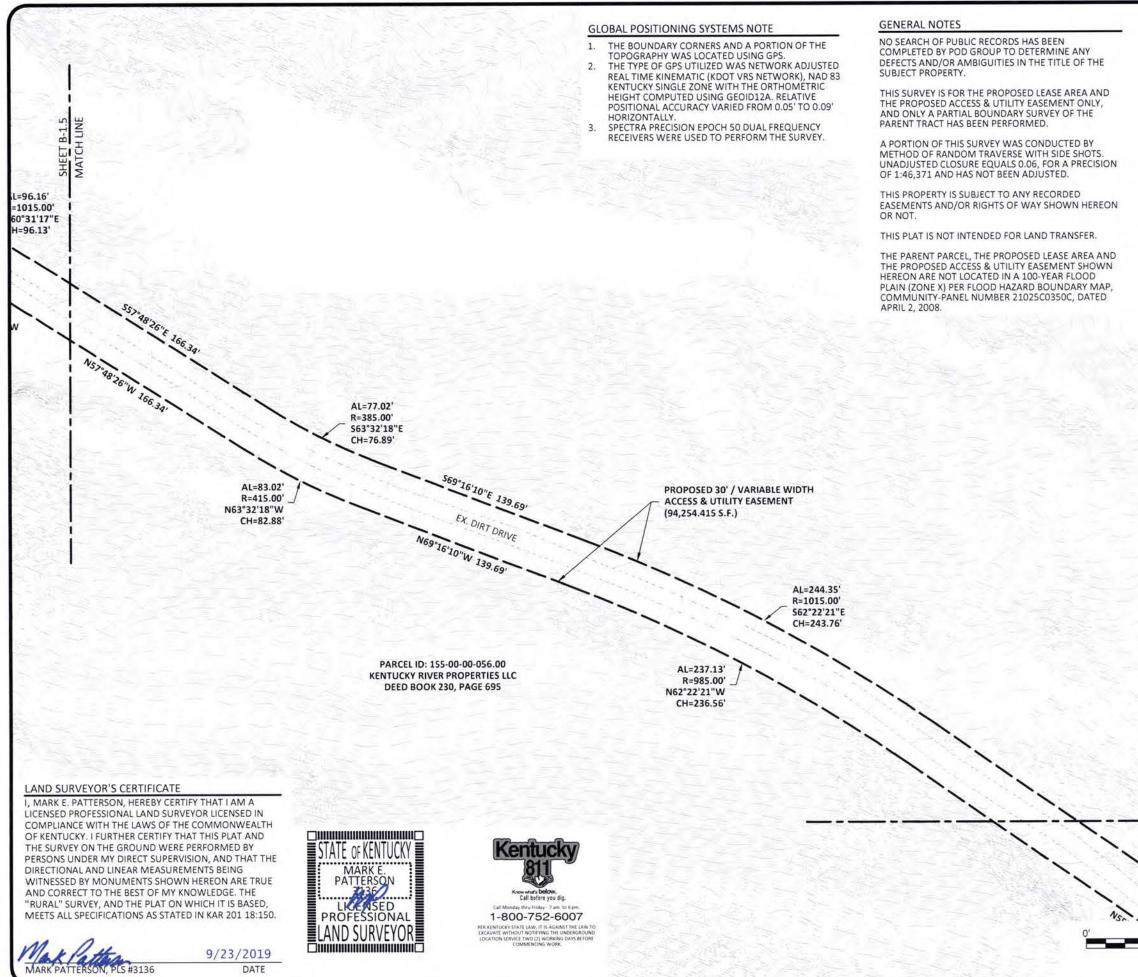

8. To address the above-described service needs, Applicant proposes to construct a WCF at 705 Barge Creek Road, Jackson, KY 41317 (37° 27' 19.46" North latitude, 83° 16' 24.67" West longitude), on a parcel of land located entirely within the county referenced in the caption of this application. The property on which the WCF will be located is owned by Kentucky River Properties, LLC pursuant to a Deed recorded at Deed Book 230, Page 695 in the office of the County Clerk. The proposed WCF will consist of a 355-foot tall tower, with an approximately 15-foot tall lightning arrestor attached at the top, for a total height of 370-feet. The WCF will also include concrete foundations and a shelter or cabinets to accommodate the placement of the Applicant's radio electronics equipment and appurtenant equipment. The Applicant's equipment cabinet or shelter will be approved for use in the Commonwealth of Kentucky by the relevant building inspector. The WCF compound will be fenced and all access gate(s) will be secured. A description of the manner in which the proposed WCF will be constructed is attached as **Exhibit B** and **Exhibit C**.

20. As noted on the Survey attached as part of **Exhibit B**, the surveyor has determined that the site is not within any flood hazard area.

21. **Exhibit B** includes a map drawn to an appropriate scale that shows the location of the proposed tower and identifies every owner of real estate within 500 feet of the proposed tower (according to the records maintained by the County Property Valuation Administrator). Every structure and every easement within 500 feet of the proposed tower or within 200 feet of the access road including intersection with the public street system is