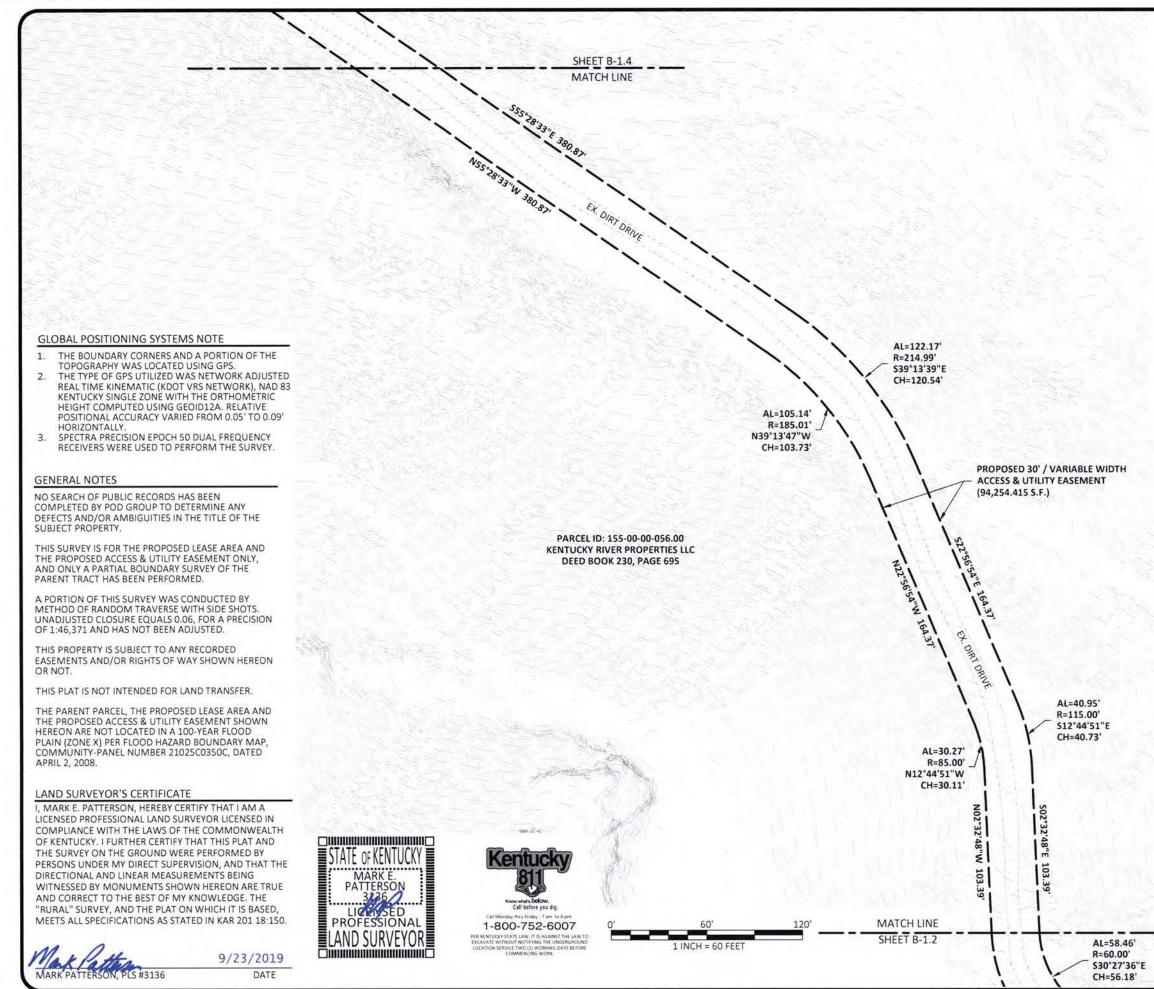

8. To address the above-described service needs, Applicant proposes to construct a WCF at 705 Barge Creek Road, Jackson, KY 41317 (37° 27' 19.46" North latitude, 83° 16' 24.67" West longitude), on a parcel of land located entirely within the county referenced in the caption of this application. The property on which the WCF will be located is owned by Kentucky River Properties, LLC pursuant to a Deed recorded at Deed Book 230, Page 695 in the office of the County Clerk. The proposed WCF will consist of a 355-foot tall tower, with an approximately 15-foot tall lightning arrestor attached at the top, for a total height of 370-feet. The WCF will also include concrete foundations and a shelter or cabinets to accommodate the placement of the Applicant's radio electronics equipment and appurtenant equipment. The Applicant's equipment cabinet or shelter will be approved for use in the Commonwealth of Kentucky by the relevant building inspector. The WCF compound will be fenced and all access gate(s) will be secured. A description of the manner in which the proposed WCF will be constructed is attached as **Exhibit B** and **Exhibit C**.

20. As noted on the Survey attached as part of **Exhibit B**, the surveyor has determined that the site is not within any flood hazard area.

21. **Exhibit B** includes a map drawn to an appropriate scale that shows the location of the proposed tower and identifies every owner of real estate within 500 feet of the proposed tower (according to the records maintained by the County Property Valuation Administrator). Every structure and every easement within 500 feet of the proposed tower or within 200 feet of the access road including intersection with the public street system is