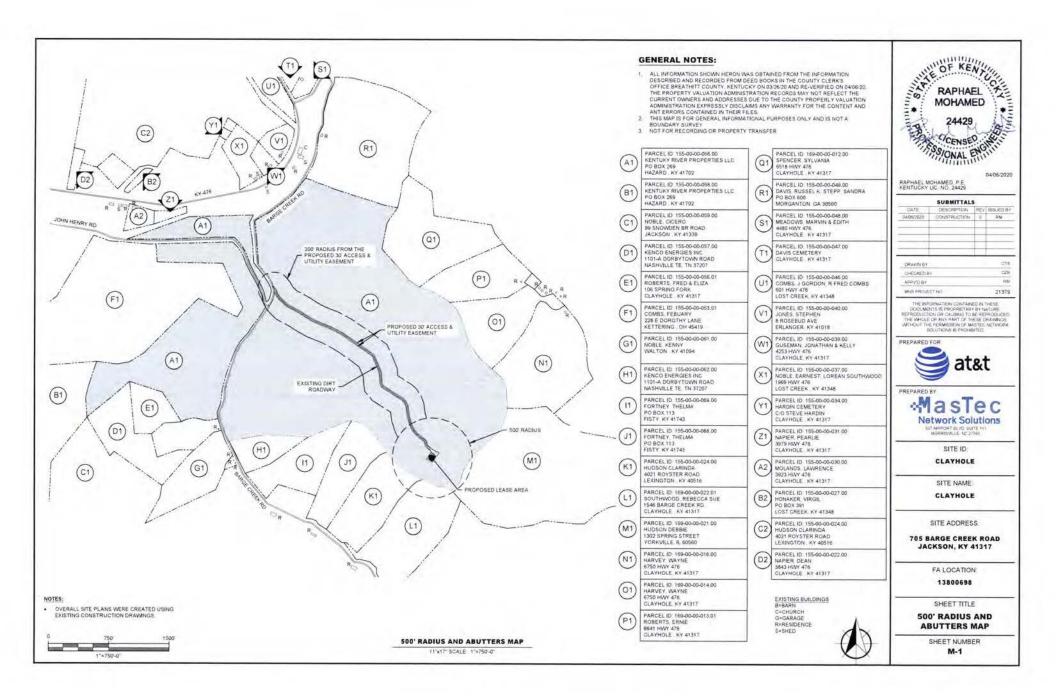

8. To address the above-described service needs, Applicant proposes to construct a WCF at 705 Barge Creek Road, Jackson, KY 41317 (37° 27' 19.46" North latitude, 83° 16' 24.67" West longitude), on a parcel of land located entirely within the county referenced in the caption of this application. The property on which the WCF will be located is owned by Kentucky River Properties, LLC pursuant to a Deed recorded at Deed Book 230, Page 695 in the office of the County Clerk. The proposed WCF will consist of a 355-foot tall tower, with an approximately 15-foot tall lightning arrestor attached at the top, for a total height of 370-feet. The WCF will also include concrete foundations and a shelter or cabinets to accommodate the placement of the Applicant's radio electronics equipment and appurtenant equipment. The Applicant's equipment cabinet or shelter will be approved for use in the Commonwealth of Kentucky by the relevant building inspector. The WCF compound will be fenced and all access gate(s) will be secured. A description of the manner in which the proposed WCF will be constructed is attached as **Exhibit B** and **Exhibit C**.

20. As noted on the Survey attached as part of **Exhibit B**, the surveyor has determined that the site is not within any flood hazard area.

21. **Exhibit B** includes a map drawn to an appropriate scale that shows the location of the proposed tower and identifies every owner of real estate within 500 feet of the proposed tower (according to the records maintained by the County Property Valuation Administrator). Every structure and every easement within 500 feet of the proposed tower or within 200 feet of the access road including intersection with the public street system is

illustrated in Exhibit B.

22. Applicant has notified every person who, according to the records of the County Property Valuation Administrator, owns property which is within 500 feet of the proposed tower or contiguous to the site property, by certified mail, return receipt requested, of the proposed construction. Each notified property owner has been provided with a map of the location of the proposed construction, the PSC docket number for this application, the address of the PSC, and has been informed of his or her right to request intervention. A list of the notified property owners and a copy of the form of the notice sent by certified mail to each landowner are attached as **Exhibit J** and **Exhibit K**, respectively.

24. Notice signs meeting the requirements prescribed by 807 KAR 5:063, Section 1(2) that measure at least 2 feet in height and 4 feet in width and that contain all required language in letters of required height, have been posted, one in a visible location on the proposed site and one on the nearest public road. Such signs shall remain posted for at least two weeks after filing of the Application, and a copy of the posted text is attached as **Exhibit M**. A legal notice advertisement regarding the location of the proposed facility has been published in a newspaper of general circulation in the county in which the WCF is proposed to be located. A copy of the newspaper legal notice advertisement is attached as