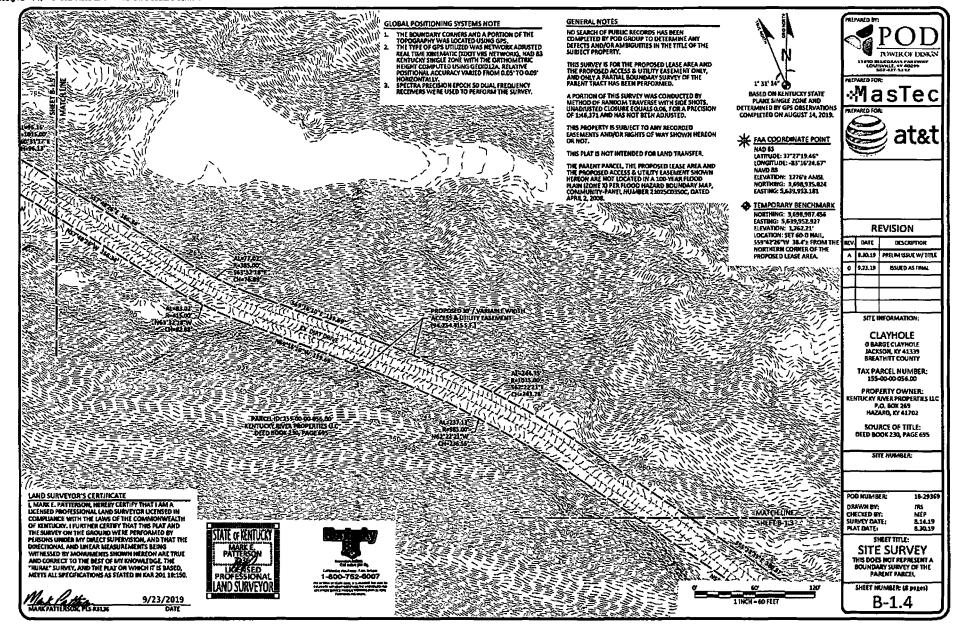

8. To address the above-described service needs, Applicant proposes to construct a WCF at 705 Barge Creek Road, Jackson, KY 41317 (37° 27' 19.46" North latitude, 83° 16' 24.67" West longitude), on a parcel of land located entirely within the county referenced in the caption of this application. The property on which the WCF will be located is owned by Kentucky River Properties, LLC pursuant to a Deed recorded at Deed Book 230, Page 695 in the office of the County Clerk. The proposed WCF will consist of a 355-foot tall tower, with an approximately 15-foot tall lightning arrestor attached at the top, for a total height of 370-feet. The WCF will also include concrete foundations and a shelter or cabinets to accommodate the placement of the Applicant's radio electronics equipment and appurtenant equipment. The Applicant's equipment cabinet or shelter will be approved for use in the Commonwealth of Kentucky by the relevant building inspector. The WCF compound will be fenced and all access gate(s) will be secured. A description of the manner in which the proposed WCF will be constructed is attached as **Exhibit B** and **Exhibit C**.

20. As noted on the Survey attached as part of **Exhibit B**, the surveyor has determined that the site is not within any flood hazard area.

21. **Exhibit B** includes a map drawn to an appropriate scale that shows the location of the proposed tower and identifies every owner of real estate within 500 feet of the proposed tower (according to the records maintained by the County Property Valuation Administrator). Every structure and every easement within 500 feet of the proposed tower or within 200 feet of the access road including intersection with the public street system is

illustrated in Exhibit B.

22. Applicant has notified every person who, according to the records of the County Property Valuation Administrator, owns property which is within 500 feet of the proposed tower or contiguous to the site property, by certified mail, return receipt requested, of the proposed construction. Each notified property owner has been provided with a map of the location of the proposed construction, the PSC docket number for this application, the address of the PSC, and has been informed of his or her right to request intervention. A list of the notified property owners and a copy of the form of the notice sent by certified mail to each landowner are attached as **Exhibit J** and **Exhibit K**, respectively.