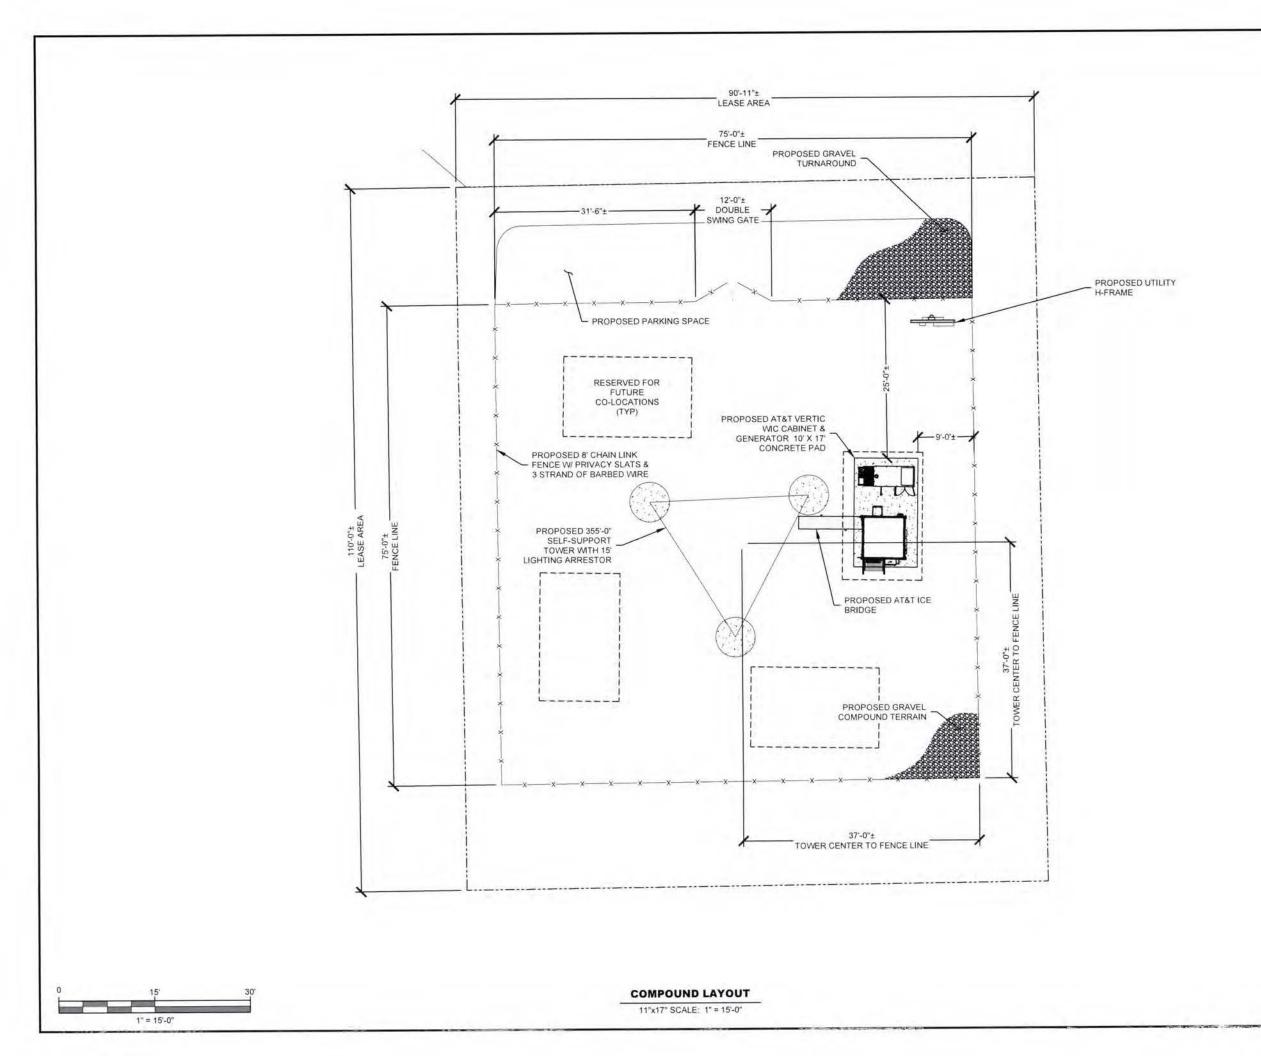

8. To address the above-described service needs, Applicant proposes to construct a WCF at 705 Barge Creek Road, Jackson, KY 41317 (37° 27' 19.46" North latitude, 83° 16' 24.67" West longitude), on a parcel of land located entirely within the county referenced in the caption of this application. The property on which the WCF will be located is owned by Kentucky River Properties, LLC pursuant to a Deed recorded at Deed Book 230, Page 695 in the office of the County Clerk. The proposed WCF will consist of a 355-foot tall tower, with an approximately 15-foot tall lightning arrestor attached at the top, for a total height of 370-feet. The WCF will also include concrete foundations and a shelter or cabinets to accommodate the placement of the Applicant's radio electronics equipment and appurtenant equipment. The Applicant's equipment cabinet or shelter will be approved for use in the Commonwealth of Kentucky by the relevant building inspector. The WCF compound will be fenced and all access gate(s) will be secured. A description of the manner in which the proposed WCF will be constructed is attached as **Exhibit B** and **Exhibit C**.

and sealed by a professional engineer registered in Kentucky depicting the tower height, as well as a proposed configuration for the antennas of the Applicant has also been included as part of **Exhibit B**.