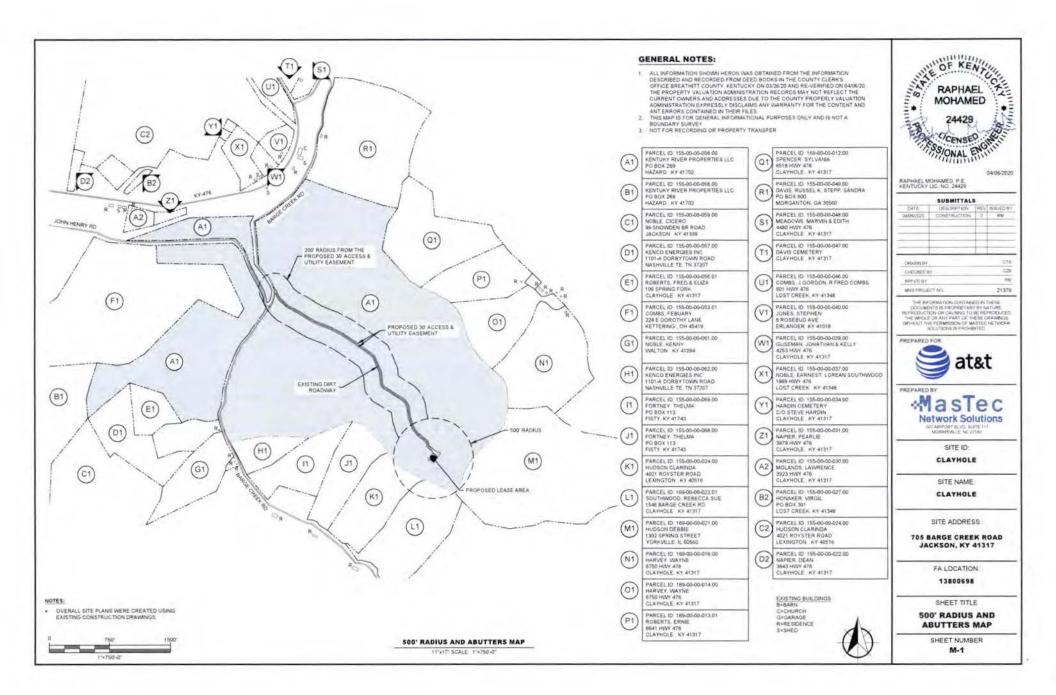

20. As noted on the Survey attached as part of **Exhibit B**, the surveyor has determined that the site is not within any flood hazard area.

21. **Exhibit B** includes a map drawn to an appropriate scale that shows the location of the proposed tower and identifies every owner of real estate within 500 feet of the proposed tower (according to the records maintained by the County Property Valuation Administrator). Every structure and every easement within 500 feet of the proposed tower or within 200 feet of the access road including intersection with the public street system is

illustrated in Exhibit B.

22. Applicant has notified every person who, according to the records of the County Property Valuation Administrator, owns property which is within 500 feet of the proposed tower or contiguous to the site property, by certified mail, return receipt requested, of the proposed construction. Each notified property owner has been provided with a map of the location of the proposed construction, the PSC docket number for this application, the address of the PSC, and has been informed of his or her right to request intervention. A list of the notified property owners and a copy of the form of the notice sent by certified mail to each landowner are attached as **Exhibit J** and **Exhibit K**, respectively.