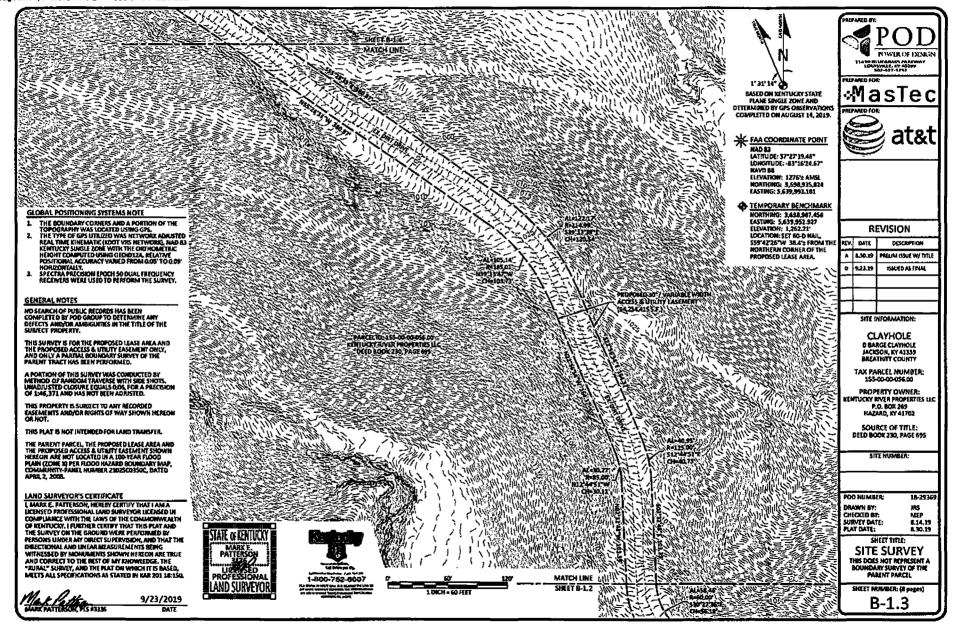

8. To address the above-described service needs, Applicant proposes to construct a WCF at 705 Barge Creek Road, Jackson, KY 41317 (37° 27' 19.46" North latitude, 83° 16' 24.67" West longitude), on a parcel of land located entirely within the county referenced in the caption of this application. The property on which the WCF will be located is owned by Kentucky River Properties, LLC pursuant to a Deed recorded at Deed Book 230, Page 695 in the office of the County Clerk. The proposed WCF will consist of a 355-foot tall tower, with an approximately 15-foot tall lightning arrestor attached at the top, for a total height of 370-feet. The WCF will also include concrete foundations and a shelter or cabinets to accommodate the placement of the Applicant's radio electronics equipment and appurtenant equipment. The Applicant's equipment cabinet or shelter will be approved for use in the Commonwealth of Kentucky by the relevant building inspector. The WCF compound will be fenced and all access gate(s) will be secured. A description of the manner in which the proposed WCF will be constructed is attached as **Exhibit B** and **Exhibit C**.

20. As noted on the Survey attached as part of **Exhibit B**, the surveyor has determined that the site is not within any flood hazard area.

21. **Exhibit B** includes a map drawn to an appropriate scale that shows the location of the proposed tower and identifies every owner of real estate within 500 feet of the proposed tower (according to the records maintained by the County Property Valuation Administrator). Every structure and every easement within 500 feet of the proposed tower or within 200 feet of the access road including intersection with the public street system is

illustrated in Exhibit B.

22. Applicant has notified every person who, according to the records of the County Property Valuation Administrator, owns property which is within 500 feet of the proposed tower or contiguous to the site property, by certified mail, return receipt requested, of the proposed construction. Each notified property owner has been provided with a map of the location of the proposed construction, the PSC docket number for this application, the address of the PSC, and has been informed of his or her right to request intervention. A list of the notified property owners and a copy of the form of the notice sent by certified mail to each landowner are attached as **Exhibit J** and **Exhibit K**, respectively.