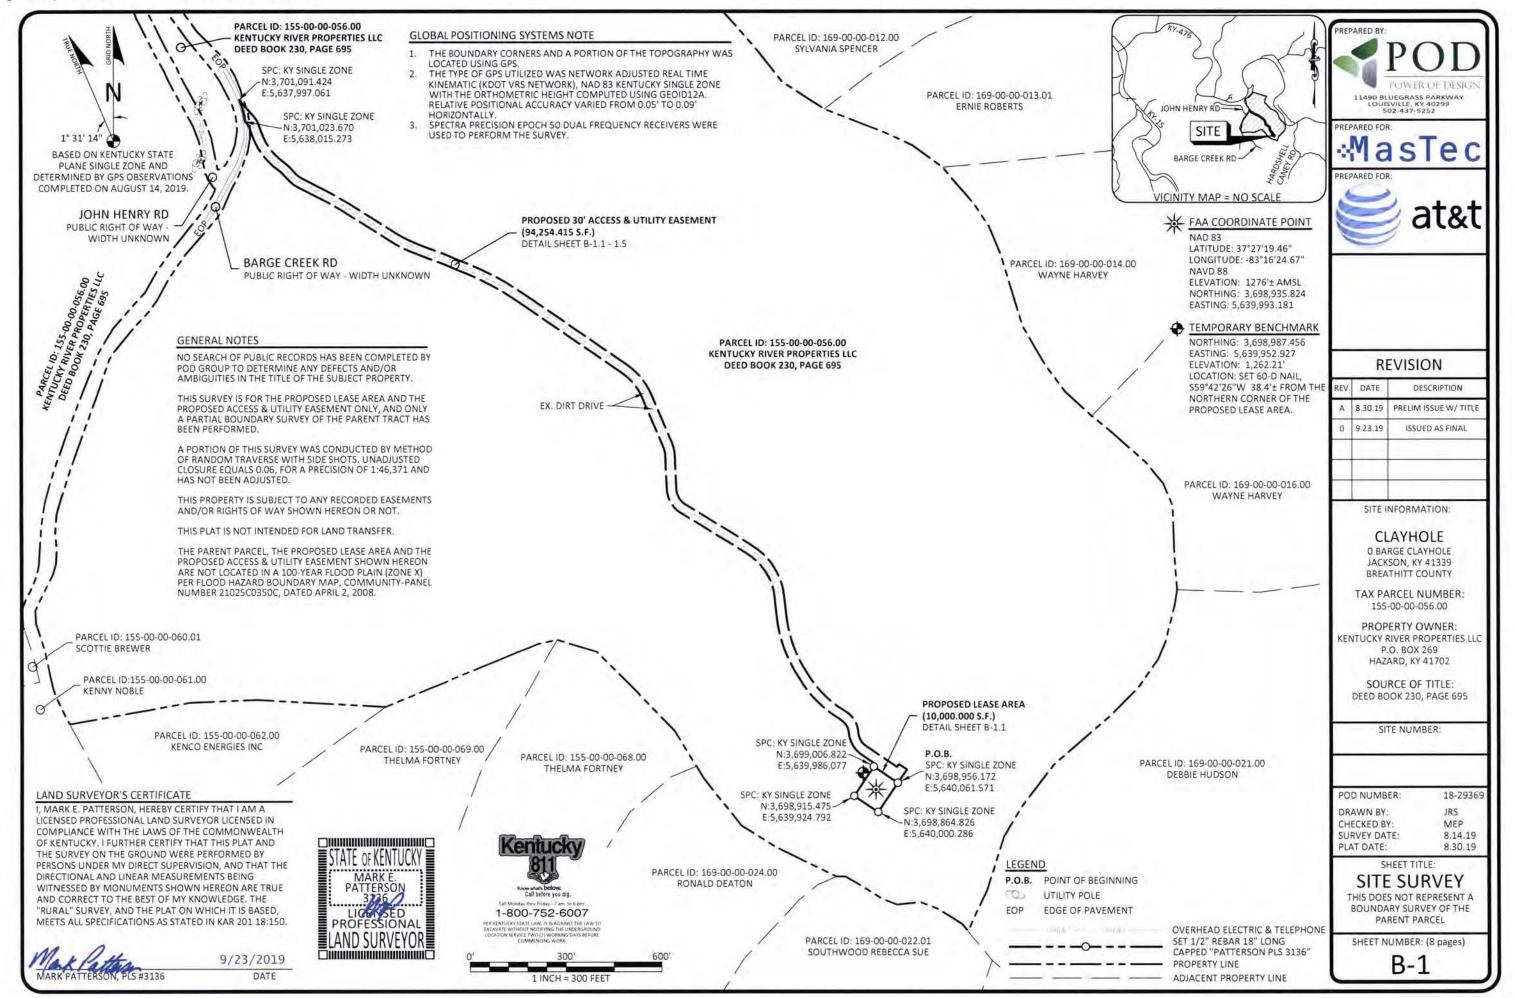

8. To address the above-described service needs, Applicant proposes to construct a WCF at 705 Barge Creek Road, Jackson, KY 41317 (37° 27' 19.46" North latitude, 83° 16' 24.67" West longitude), on a parcel of land located entirely within the county referenced in the caption of this application. The property on which the WCF will be located is owned by Kentucky River Properties, LLC pursuant to a Deed recorded at Deed Book 230, Page 695 in the office of the County Clerk. The proposed WCF will consist of a 355-foot tall tower, with an approximately 15-foot tall lightning arrestor attached at the top, for a total height of 370-feet. The WCF will also include concrete foundations and a shelter or cabinets to accommodate the placement of the Applicant's radio electronics equipment and appurtenant equipment. The Applicant's equipment cabinet or shelter will be approved for use in the Commonwealth of Kentucky by the relevant building inspector. The WCF compound will be fenced and all access gate(s) will be secured. A description of the manner in which the proposed WCF will be constructed is attached as **Exhibit B** and **Exhibit C**.

20. As noted on the Survey attached as part of **Exhibit B**, the surveyor has determined that the site is not within any flood hazard area.

21. **Exhibit B** includes a map drawn to an appropriate scale that shows the location of the proposed tower and identifies every owner of real estate within 500 feet of the proposed tower (according to the records maintained by the County Property Valuation Administrator). Every structure and every easement within 500 feet of the proposed tower or within 200 feet of the access road including intersection with the public street system is

illustrated in Exhibit B.

22. Applicant has notified every person who, according to the records of the County Property Valuation Administrator, owns property which is within 500 feet of the proposed tower or contiguous to the site property, by certified mail, return receipt requested, of the proposed construction. Each notified property owner has been provided with a map of the location of the proposed construction, the PSC docket number for this application, the address of the PSC, and has been informed of his or her right to request intervention. A list of the notified property owners and a copy of the form of the notice sent by certified mail to each landowner are attached as **Exhibit J** and **Exhibit K**, respectively.