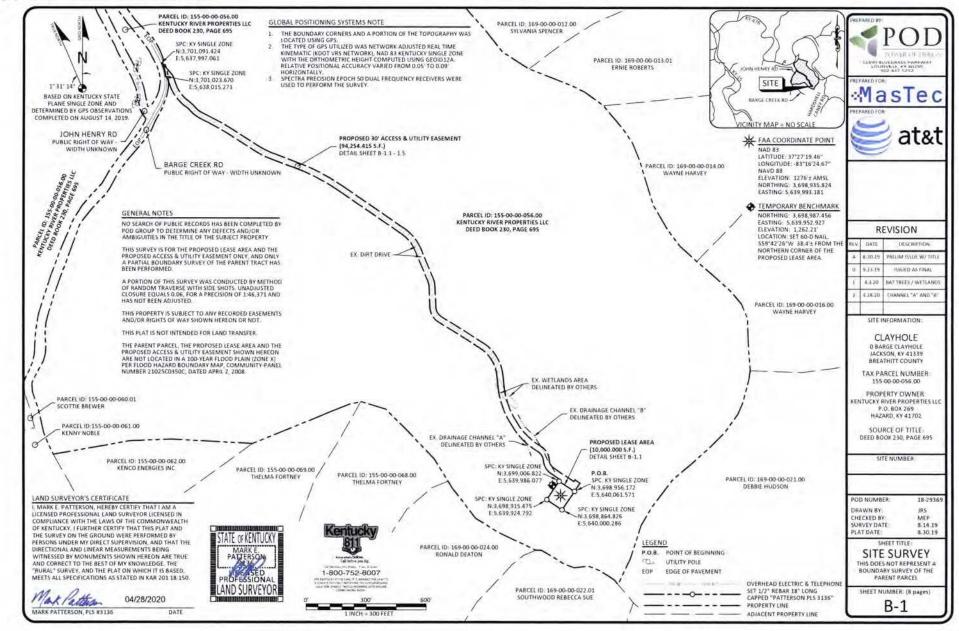

8. To address the above-described service needs, Applicant proposes to construct a WCF at 705 Barge Creek Road, Jackson, KY 41317 (37° 27' 19.46" North latitude, 83° 16' 24.67" West longitude), on a parcel of land located entirely within the county referenced in the caption of this application. The property on which the WCF will be located is owned by Kentucky River Properties, LLC pursuant to a Deed recorded at Deed Book 230, Page 695 in the office of the County Clerk. The proposed WCF will consist of a 355-foot tall tower, with an approximately 15-foot tall lightning arrestor attached at the top, for a total height of 370-feet. The WCF will also include concrete foundations and a shelter or cabinets to accommodate the placement of the Applicant's radio electronics equipment and appurtenant equipment. The Applicant's equipment cabinet or shelter will be approved for use in the Commonwealth of Kentucky by the relevant building inspector. The WCF compound will be fenced and all access gate(s) will be secured. A description of the manner in which the proposed WCF will be constructed is attached as **Exhibit B** and **Exhibit C**.

20. As noted on the Survey attached as part of **Exhibit B**, the surveyor has determined that the site is not within any flood hazard area.

21. **Exhibit B** includes a map drawn to an appropriate scale that shows the location of the proposed tower and identifies every owner of real estate within 500 feet of the proposed tower (according to the records maintained by the County Property Valuation Administrator). Every structure and every easement within 500 feet of the proposed tower or within 200 feet of the access road including intersection with the public street system is

illustrated in Exhibit B.

22. Applicant has notified every person who, according to the records of the County Property Valuation Administrator, owns property which is within 500 feet of the proposed tower or contiguous to the site property, by certified mail, return receipt requested, of the proposed construction. Each notified property owner has been provided with a map of the location of the proposed construction, the PSC docket number for this application, the address of the PSC, and has been informed of his or her right to request intervention. A list of the notified property owners and a copy of the form of the notice sent by certified mail to each landowner are attached as **Exhibit J** and **Exhibit K**, respectively.