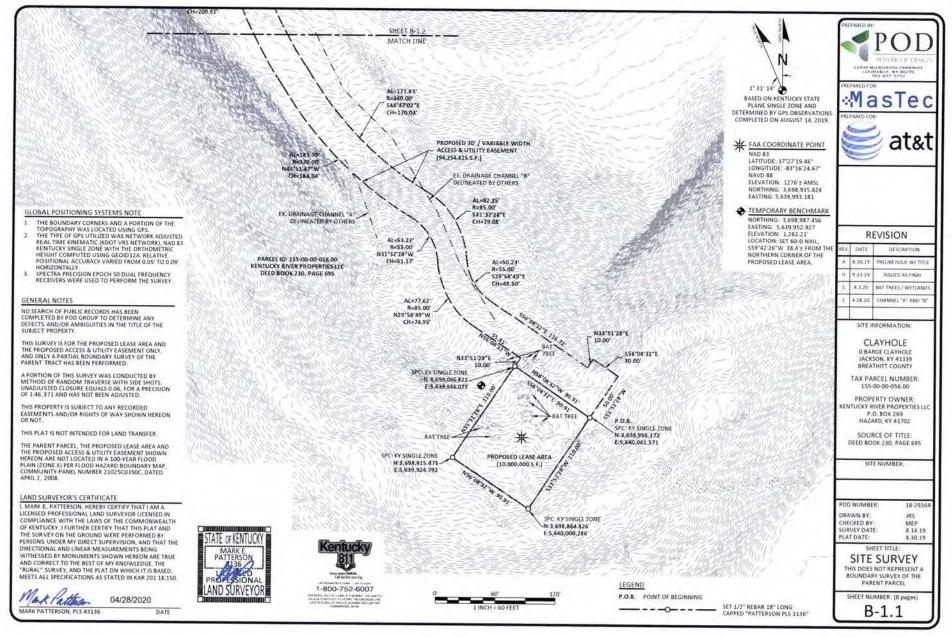

8. To address the above-described service needs, Applicant proposes to construct a WCF at 705 Barge Creek Road, Jackson, KY 41317 (37° 27' 19.46" North latitude, 83° 16' 24.67" West longitude), on a parcel of land located entirely within the county referenced in the caption of this application. The property on which the WCF will be located is owned by Kentucky River Properties, LLC pursuant to a Deed recorded at Deed Book 230, Page 695 in the office of the County Clerk. The proposed WCF will consist of a 355-foot tall tower, with an approximately 15-foot tall lightning arrestor attached at the top, for a total height of 370-feet. The WCF will also include concrete foundations and a shelter or cabinets to accommodate the placement of the Applicant's radio electronics equipment and appurtenant equipment. The Applicant's equipment cabinet or shelter will be approved for use in the Commonwealth of Kentucky by the relevant building inspector. The WCF compound will be fenced and all access gate(s) will be secured. A description of the manner in which the proposed WCF will be constructed is attached as **Exhibit B** and **Exhibit C**.

20. As noted on the Survey attached as part of **Exhibit B**, the surveyor has determined that the site is not within any flood hazard area.

21. **Exhibit B** includes a map drawn to an appropriate scale that shows the location of the proposed tower and identifies every owner of real estate within 500 feet of the proposed tower (according to the records maintained by the County Property Valuation Administrator). Every structure and every easement within 500 feet of the proposed tower or within 200 feet of the access road including intersection with the public street system is