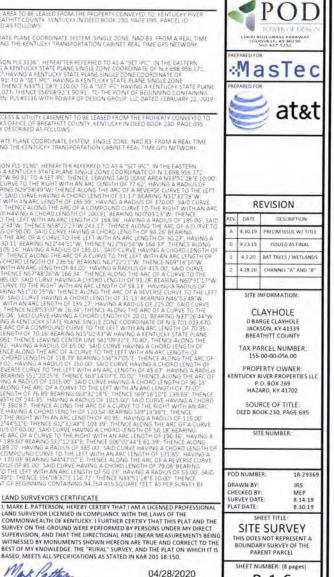

8. To address the above-described service needs, Applicant proposes to construct a WCF at 705 Barge Creek Road, Jackson, KY 41317 (37° 27' 19.46" North latitude, 83° 16' 24.67" West longitude), on a parcel of land located entirely within the county referenced in the caption of this application. The property on which the WCF will be located is owned by Kentucky River Properties, LLC pursuant to a Deed recorded at Deed Book 230, Page 695 in the office of the County Clerk. The proposed WCF will consist of a 355-foot tall tower, with an approximately 15-foot tall lightning arrestor attached at the top, for a total height of 370-feet. The WCF will also include concrete foundations and a shelter or cabinets to accommodate the placement of the Applicant's radio electronics equipment and appurtenant equipment. The Applicant's equipment cabinet or shelter will be approved for use in the Commonwealth of Kentucky by the relevant building inspector. The WCF compound will be fenced and all access gate(s) will be secured. A description of the manner in which the proposed WCF will be constructed is attached as **Exhibit B** and **Exhibit C**.

20. As noted on the Survey attached as part of **Exhibit B**, the surveyor has determined that the site is not within any flood hazard area.

21. **Exhibit B** includes a map drawn to an appropriate scale that shows the location of the proposed tower and identifies every owner of real estate within 500 feet of the proposed tower (according to the records maintained by the County Property Valuation Administrator). Every structure and every easement within 500 feet of the proposed tower or within 200 feet of the access road including intersection with the public street system is

illustrated in Exhibit B.

22. Applicant has notified every person who, according to the records of the County Property Valuation Administrator, owns property which is within 500 feet of the proposed tower or contiguous to the site property, by certified mail, return receipt requested, of the proposed construction. Each notified property owner has been provided with a map of the location of the proposed construction, the PSC docket number for this application, the address of the PSC, and has been informed of his or her right to request intervention. A list of the notified property owners and a copy of the form of the notice sent by certified mail to each landowner are attached as **Exhibit J** and **Exhibit K**, respectively.