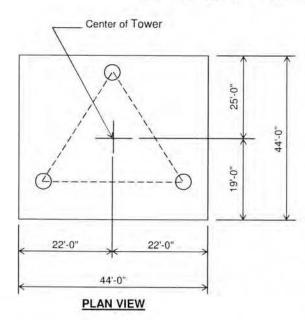

8. To address the above-described service needs, Applicant proposes to construct a WCF at 705 Barge Creek Road, Jackson, KY 41317 (37° 27' 19.46" North latitude, 83° 16' 24.67" West longitude), on a parcel of land located entirely within the county referenced in the caption of this application. The property on which the WCF will be located is owned by Kentucky River Properties, LLC pursuant to a Deed recorded at Deed Book 230, Page 695 in the office of the County Clerk. The proposed WCF will consist of a 355-foot tall tower, with an approximately 15-foot tall lightning arrestor attached at the top, for a total height of 370-feet. The WCF will also include concrete foundations and a shelter or cabinets to accommodate the placement of the Applicant's radio electronics equipment and appurtenant equipment. The Applicant's equipment cabinet or shelter will be approved for use in the Commonwealth of Kentucky by the relevant building inspector. The WCF compound will be fenced and all access gate(s) will be secured. A description of the manner in which the proposed WCF will be constructed is attached as **Exhibit B** and **Exhibit C**.