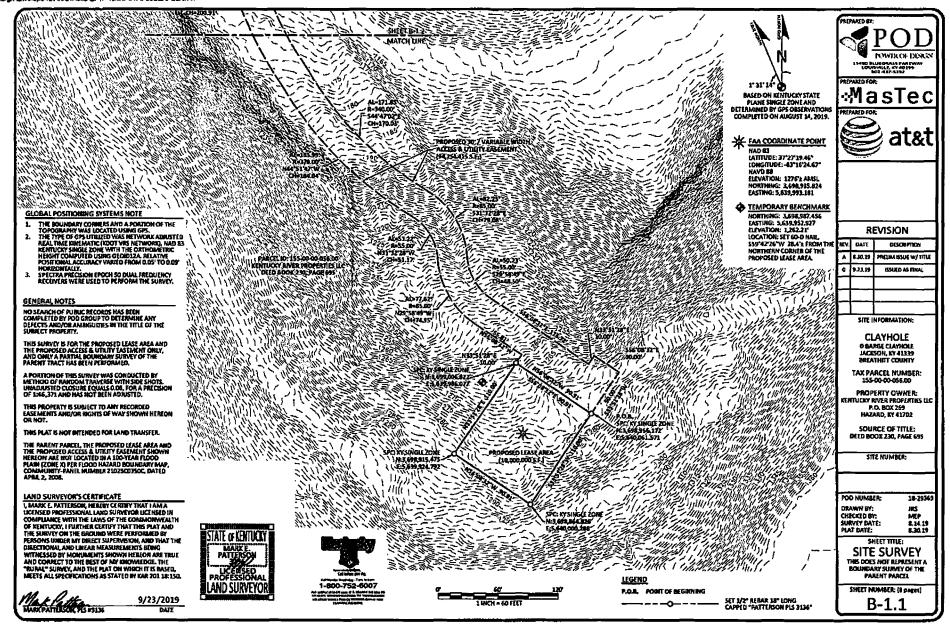

and sealed by a professional engineer registered in Kentucky depicting the tower height, as well as a proposed configuration for the antennas of the Applicant has also been included as part of **Exhibit B**.

20. As noted on the Survey attached as part of **Exhibit B**, the surveyor has determined that the site is not within any flood hazard area.

21. **Exhibit B** includes a map drawn to an appropriate scale that shows the location of the proposed tower and identifies every owner of real estate within 500 feet of the proposed tower (according to the records maintained by the County Property Valuation Administrator). Every structure and every easement within 500 feet of the proposed tower or within 200 feet of the access road including intersection with the public street system is