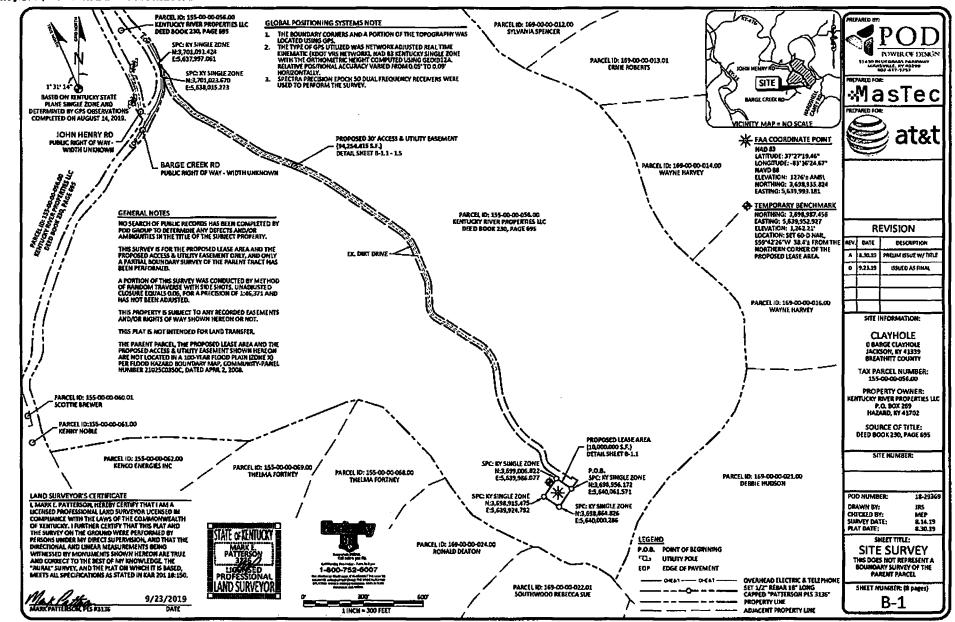

8. To address the above-described service needs, Applicant proposes to construct a WCF at 705 Barge Creek Road, Jackson, KY 41317 (37° 27' 19.46" North latitude, 83° 16' 24.67" West longitude), on a parcel of land located entirely within the county referenced in the caption of this application. The property on which the WCF will be located is owned by Kentucky River Properties, LLC pursuant to a Deed recorded at Deed Book 230, Page 695 in the office of the County Clerk. The proposed WCF will consist of a 355-foot tall tower, with an approximately 15-foot tall lightning arrestor attached at the top, for a total height of 370-feet. The WCF will also include concrete foundations and a shelter or cabinets to accommodate the placement of the Applicant's radio electronics equipment and appurtenant equipment. The Applicant's equipment cabinet or shelter will be approved for use in the Commonwealth of Kentucky by the relevant building inspector. The WCF compound will be fenced and all access gate(s) will be secured. A description of the manner in which the proposed WCF will be constructed is attached as **Exhibit B** and **Exhibit C**.

20. As noted on the Survey attached as part of **Exhibit B**, the surveyor has determined that the site is not within any flood hazard area.

21. **Exhibit B** includes a map drawn to an appropriate scale that shows the location of the proposed tower and identifies every owner of real estate within 500 feet of the proposed tower (according to the records maintained by the County Property Valuation Administrator). Every structure and every easement within 500 feet of the proposed tower or within 200 feet of the access road including intersection with the public street system is

illustrated in Exhibit B.

22. Applicant has notified every person who, according to the records of the County Property Valuation Administrator, owns property which is within 500 feet of the proposed tower or contiguous to the site property, by certified mail, return receipt requested, of the proposed construction. Each notified property owner has been provided with a map of the location of the proposed construction, the PSC docket number for this application, the address of the PSC, and has been informed of his or her right to request intervention. A list of the notified property owners and a copy of the form of the notice sent by certified mail to each landowner are attached as **Exhibit J** and **Exhibit K**, respectively.