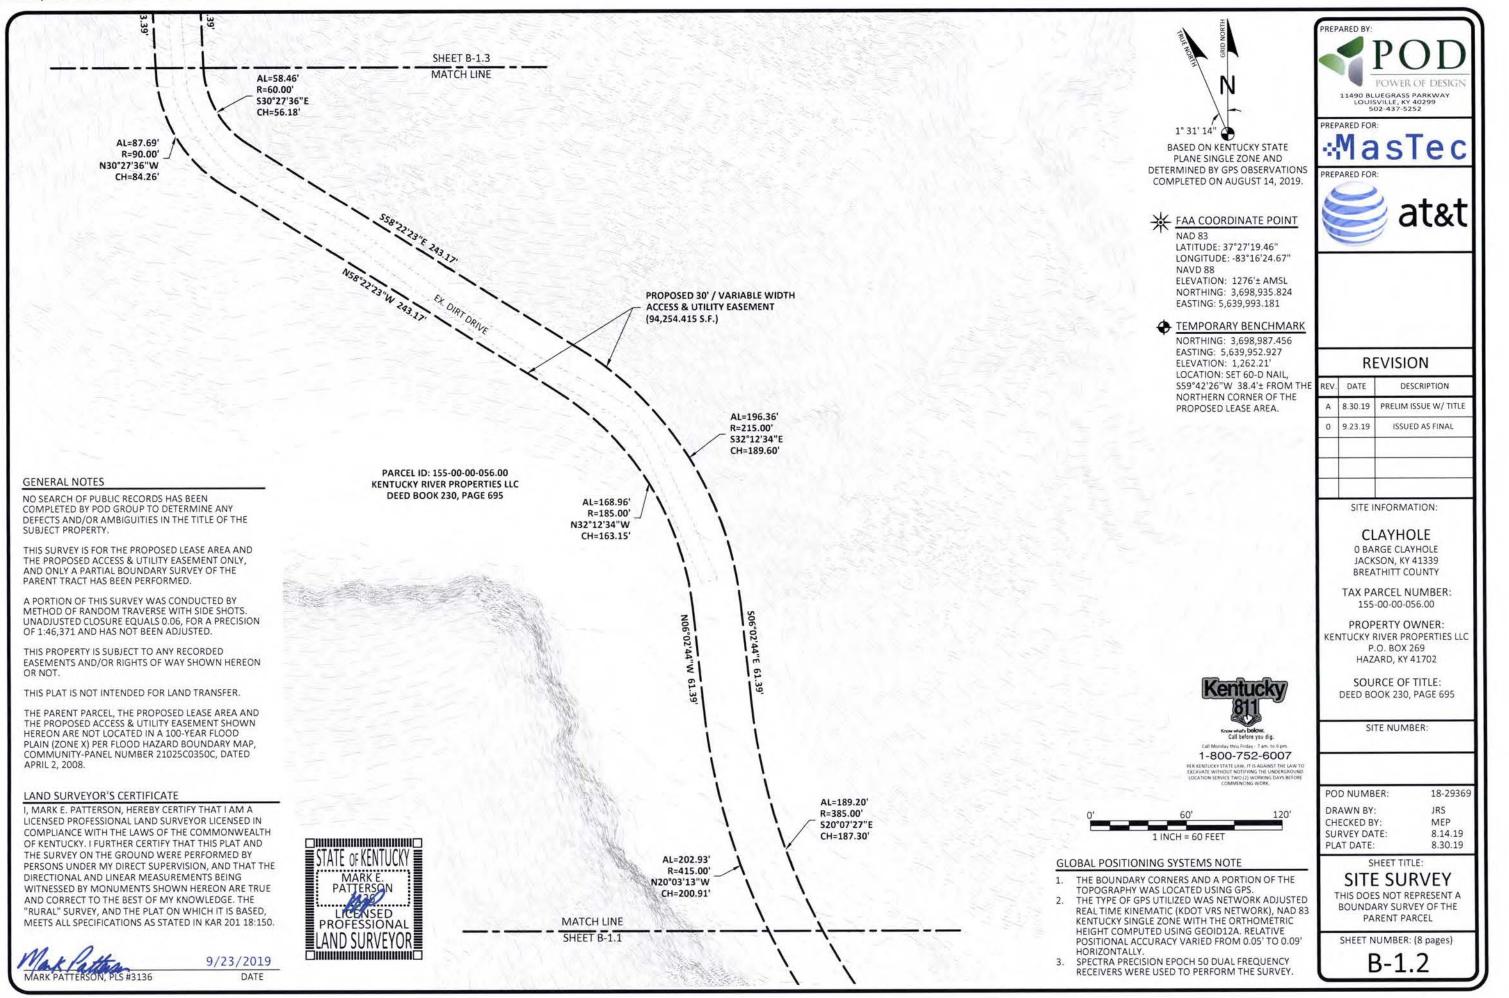

8. To address the above-described service needs, Applicant proposes to construct a WCF at 705 Barge Creek Road, Jackson, KY 41317 (37° 27' 19.46" North latitude, 83° 16' 24.67" West longitude), on a parcel of land located entirely within the county referenced in the caption of this application. The property on which the WCF will be located is owned by Kentucky River Properties, LLC pursuant to a Deed recorded at Deed Book 230, Page 695 in the office of the County Clerk. The proposed WCF will consist of a 355-foot tall tower, with an approximately 15-foot tall lightning arrestor attached at the top, for a total height of 370-feet. The WCF will also include concrete foundations and a shelter or cabinets to accommodate the placement of the Applicant's radio electronics equipment and appurtenant equipment. The Applicant's equipment cabinet or shelter will be approved for use in the Commonwealth of Kentucky by the relevant building inspector. The WCF compound will be fenced and all access gate(s) will be secured. A description of the manner in which the proposed WCF will be constructed is attached as **Exhibit B** and **Exhibit C**.

20. As noted on the Survey attached as part of **Exhibit B**, the surveyor has determined that the site is not within any flood hazard area.

21. **Exhibit B** includes a map drawn to an appropriate scale that shows the location of the proposed tower and identifies every owner of real estate within 500 feet of the proposed tower (according to the records maintained by the County Property Valuation Administrator). Every structure and every easement within 500 feet of the proposed tower or within 200 feet of the access road including intersection with the public street system is