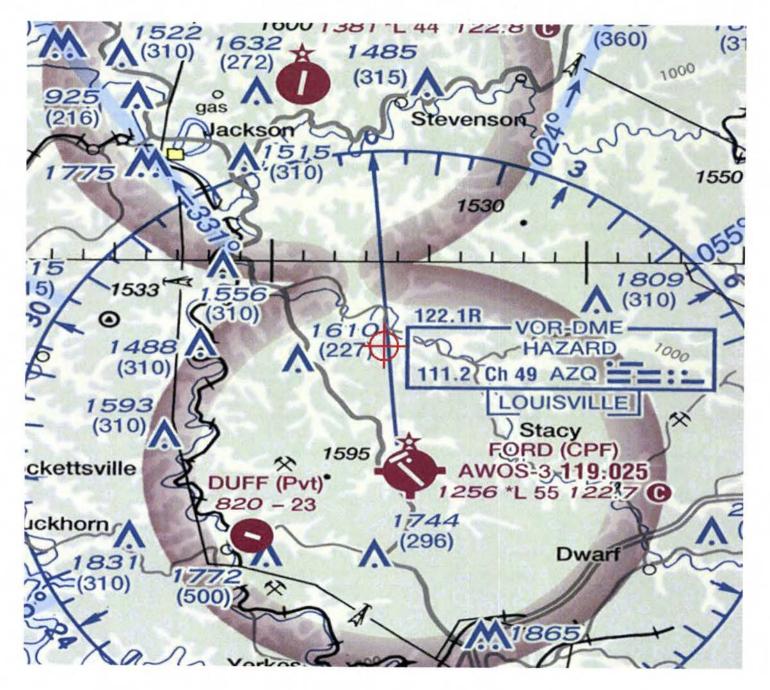

13. A copy of the Determination of No Hazard to Air Navigation issued by the Federal Aviation Administration ("FAA") is attached as **Exhibit E**.

14. A copy of the approval from the Kentucky Airport Zoning Commission ("KAZC") for the proposed tower is attached as **Exhibit F**.