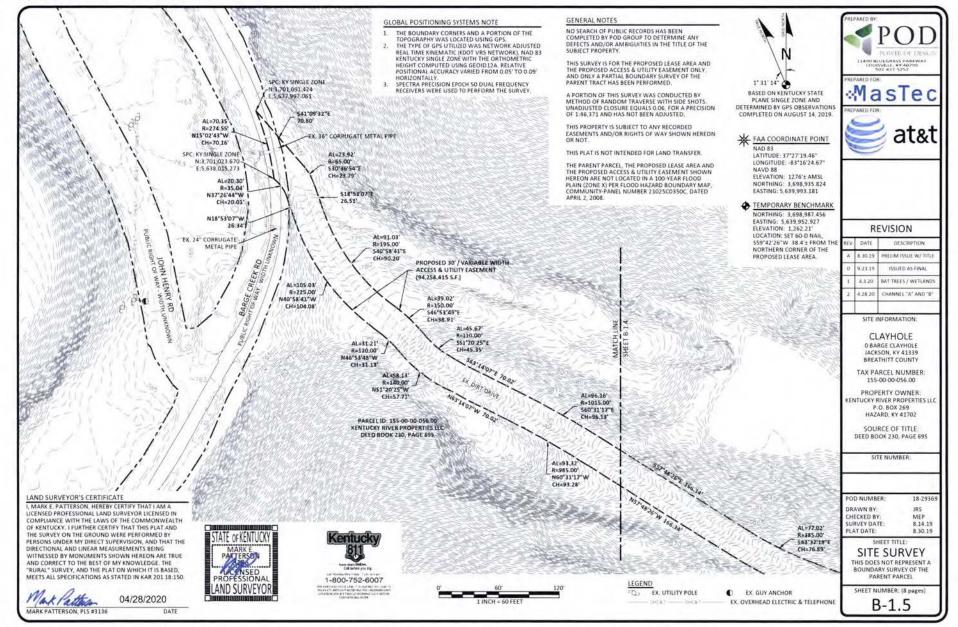

8. To address the above-described service needs, Applicant proposes to construct a WCF at 705 Barge Creek Road, Jackson, KY 41317 (37° 27' 19.46" North latitude, 83° 16' 24.67" West longitude), on a parcel of land located entirely within the county referenced in the caption of this application. The property on which the WCF will be located is owned by Kentucky River Properties, LLC pursuant to a Deed recorded at Deed Book 230, Page 695 in the office of the County Clerk. The proposed WCF will consist of a 355-foot tall tower, with an approximately 15-foot tall lightning arrestor attached at the top, for a total height of 370-feet. The WCF will also include concrete foundations and a shelter or cabinets to accommodate the placement of the Applicant's radio electronics equipment and appurtenant equipment. The Applicant's equipment cabinet or shelter will be approved for use in the Commonwealth of Kentucky by the relevant building inspector. The WCF compound will be fenced and all access gate(s) will be secured. A description of the manner in which the proposed WCF will be constructed is attached as **Exhibit B** and **Exhibit C**.

20. As noted on the Survey attached as part of **Exhibit B**, the surveyor has determined that the site is not within any flood hazard area.

21. **Exhibit B** includes a map drawn to an appropriate scale that shows the location of the proposed tower and identifies every owner of real estate within 500 feet of the proposed tower (according to the records maintained by the County Property Valuation Administrator). Every structure and every easement within 500 feet of the proposed tower or within 200 feet of the access road including intersection with the public street system is

illustrated in Exhibit B.

22. Applicant has notified every person who, according to the records of the County Property Valuation Administrator, owns property which is within 500 feet of the proposed tower or contiguous to the site property, by certified mail, return receipt requested, of the proposed construction. Each notified property owner has been provided with a map of the location of the proposed construction, the PSC docket number for this application, the address of the PSC, and has been informed of his or her right to request intervention. A list of the notified property owners and a copy of the form of the notice sent by certified mail to each landowner are attached as **Exhibit J** and **Exhibit K**, respectively.