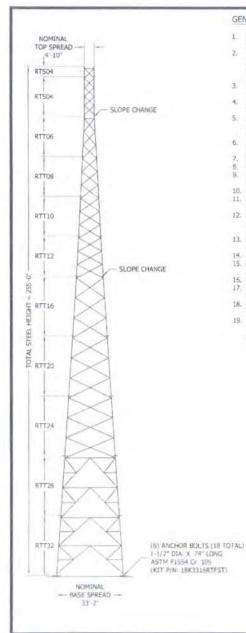

to radio frequency requirements is attached as **Exhibit N**.

- 27. The tower must be located at the proposed location and proposed height to provide necessary service to wireless communications users in the subject area.
- 28. All Exhibits to this Application are hereby incorporated by reference as if fully set out as part of the Application.
- 29. All responses and requests associated with this Application may be directed to: