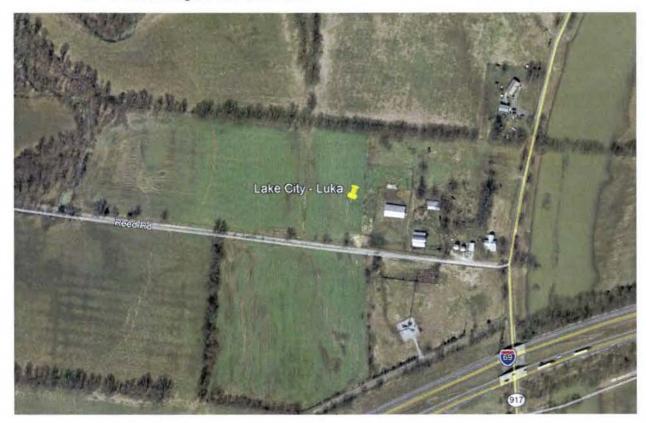

- 20. As noted on the Survey attached as part of **Exhibit B**, the surveyor has determined that the site is not within any flood hazard area.
- 21. **Exhibit B** includes a map drawn to an appropriate scale that shows the location of the proposed tower and identifies every owner of real estate within 500 feet of the proposed tower (according to the records maintained by the County Property Valuation Administrator). Every structure and every easement within 500 feet of the proposed tower or within 200 feet of the access road including intersection with the public street system is illustrated in **Exhibit B**.
- 22. Applicants have notified every person who, according to the records of the County Property Valuation Administrator, owns property which is within 500 feet of the proposed tower or contiguous to the site property, by certified mail, return receipt requested, of the proposed construction. Each notified property owner has been provided with a map of the location of the proposed construction, the PSC docket number for this application, the address of the PSC, and has been informed of his or her right to request intervention. A list of the notified property owners and a copy of the form of the notice sent by certified mail to each landowner are attached as **Exhibit J** and **Exhibit K**, respectively.
- 23. Applicants have notified the applicable County Judge/Executive by certified mail, return receipt requested, of the proposed construction. This notice included the PSC docket number under which the application will be processed and informed the County Judge/Executive of his/her right to request intervention. A copy of this notice is attached as **Exhibit L**.
  - 24. Notice signs meeting the requirements prescribed by 807 KAR 5:063, Section

K - Copy of Property Owner Notification

L - Copy of County Judge/Executive Notice

M - Copy of Posted Notices and Newspaper Notice Advertisement

N - Copy of Radio Frequency Design Search Area