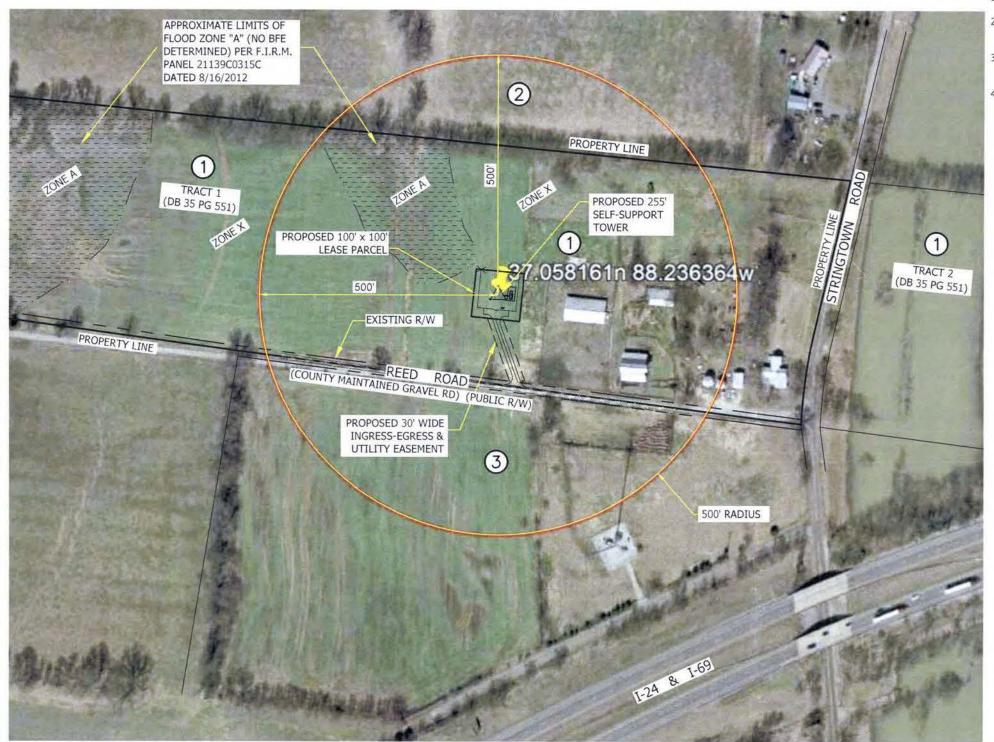

accordance with applicable FCC regulations.

- 7. The public convenience and necessity require the construction of the proposed WCF. The construction of the WCF will bring or improve AT&T Mobility's services to an area currently not served or not adequately served by AT&T Mobility by increasing coverage or capacity and thereby enhancing the public's access to innovative and competitive wireless communications services. The WCF will provide a necessary link in AT&T Mobility's communications network that is designed to meet the increasing demands for wireless services in Kentucky's wireless communications service area. The WCF is an integral link in AT&T Mobility's network design that must be in place to provide adequate coverage to the service area.
- 8. To address the above-described service needs, Applicants propose to construct a WCF at 880 Reed Road, Grand Rivers, KY 42045 (37° 03' 29.38" North latitude, 88° 14' 10.91" West longitude), on a parcel of land located entirely within the county referenced in the caption of this application. The property on which the WCF will be located is owned by J.R. Robertson and Nellie J. Robertson pursuant to a deed recorded at Deed Book 99, Page 137 in the office of the County Clerk. The proposed WCF will consist of a 255-foot tall tower, with an approximately 12-foot tall lightning arrestor attached at the top, for a total height of 267-feet. The WCF will also include concrete foundations and a shelter or cabinets to accommodate the placement of AT&T Mobility's radio electronics equipment and appurtenant equipment. The Applicants' equipment cabinet or shelter will be approved for use in the Commonwealth of Kentucky by the relevant building inspector. The WCF compound will be fenced and all access gate(s) will be secured. A description of

- 20. As noted on the Survey attached as part of **Exhibit B**, the surveyor has determined that the site is not within any flood hazard area.
- 21. **Exhibit B** includes a map drawn to an appropriate scale that shows the location of the proposed tower and identifies every owner of real estate within 500 feet of the proposed tower (according to the records maintained by the County Property Valuation Administrator). Every structure and every easement within 500 feet of the proposed tower or within 200 feet of the access road including intersection with the public street system is illustrated in **Exhibit B**.
- 22. Applicants have notified every person who, according to the records of the County Property Valuation Administrator, owns property which is within 500 feet of the proposed tower or contiguous to the site property, by certified mail, return receipt requested, of the proposed construction. Each notified property owner has been provided with a map of the location of the proposed construction, the PSC docket number for this application, the address of the PSC, and has been informed of his or her right to request intervention. A list of the notified property owners and a copy of the form of the notice sent by certified mail to each landowner are attached as **Exhibit J** and **Exhibit K**, respectively.
- 23. Applicants have notified the applicable County Judge/Executive by certified mail, return receipt requested, of the proposed construction. This notice included the PSC docket number under which the application will be processed and informed the County Judge/Executive of his/her right to request intervention. A copy of this notice is attached as **Exhibit L**.
  - 24. Notice signs meeting the requirements prescribed by 807 KAR 5:063, Section

## **NEW CINGULAR WIRELESS PCS, LLC**

, a limited liability company authorized under the laws of the state of Delaware, is authorized to transact business in the Commonwealth of Kentucky, and received the authority to transact business in Kentucky on October 14, 1999.

I further certify that all fees and penalties owed to the Secretary of State have been paid; that an application for certificate of withdrawal has not been filed; and that the most recent annual report required by KRS 14A.6-010 has been delivered to the Secretary of State.