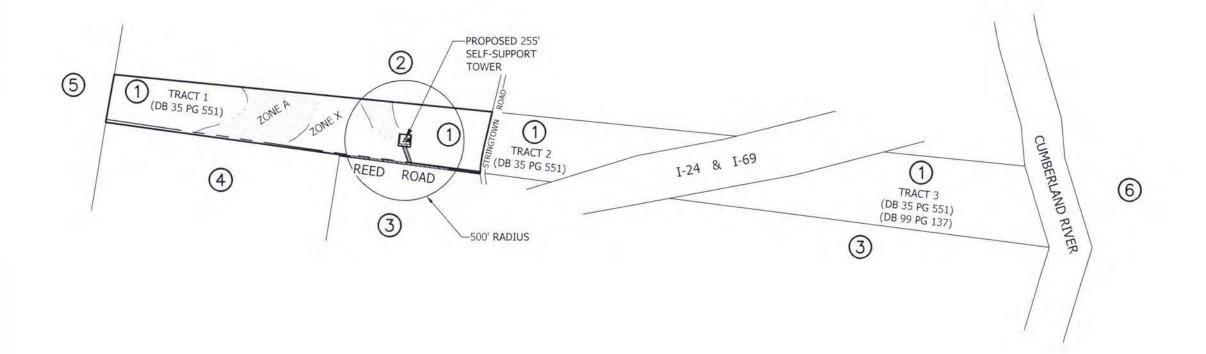

- 20. As noted on the Survey attached as part of **Exhibit B**, the surveyor has determined that the site is not within any flood hazard area.
- 21. **Exhibit B** includes a map drawn to an appropriate scale that shows the location of the proposed tower and identifies every owner of real estate within 500 feet of the proposed tower (according to the records maintained by the County Property Valuation Administrator). Every structure and every easement within 500 feet of the proposed tower or within 200 feet of the access road including intersection with the public street system is illustrated in **Exhibit B**.
- 22. Applicants have notified every person who, according to the records of the County Property Valuation Administrator, owns property which is within 500 feet of the proposed tower or contiguous to the site property, by certified mail, return receipt requested, of the proposed construction. Each notified property owner has been provided with a map of the location of the proposed construction, the PSC docket number for this application, the address of the PSC, and has been informed of his or her right to request intervention. A list of the notified property owners and a copy of the form of the notice sent by certified mail to each landowner are attached as **Exhibit J** and **Exhibit K**, respectively.
- 23. Applicants have notified the applicable County Judge/Executive by certified mail, return receipt requested, of the proposed construction. This notice included the PSC docket number under which the application will be processed and informed the County Judge/Executive of his/her right to request intervention. A copy of this notice is attached as **Exhibit L**.
  - 24. Notice signs meeting the requirements prescribed by 807 KAR 5:063, Section

I further certify that all fees and penalties owed to the Secretary of State have been paid; that an application for certificate of withdrawal has not been filed; and that the most recent annual report required by KRS 14A.6-010 has been delivered to the Secretary of State.

IN WITNESS WHEREOF, I have hereunto set my hand and affixed my Official Seal at Frankfort, Kentucky, this 28<sup>th</sup> day of May, 2019, in the 227<sup>th</sup> year of the Commonwealth.

Alison Lundergan Grimes