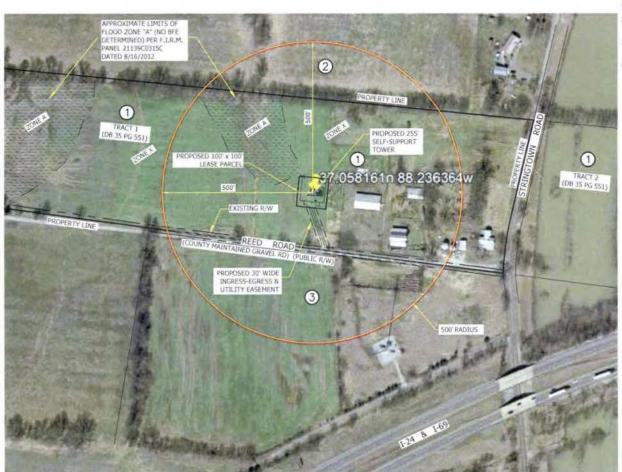

- 20. As noted on the Survey attached as part of **Exhibit B**, the surveyor has determined that the site is not within any flood hazard area.
- 21. **Exhibit B** includes a map drawn to an appropriate scale that shows the location of the proposed tower and identifies every owner of real estate within 500 feet of the proposed tower (according to the records maintained by the County Property Valuation Administrator). Every structure and every easement within 500 feet of the proposed tower or within 200 feet of the access road including intersection with the public street system is illustrated in **Exhibit B**.
- 22. Applicants have notified every person who, according to the records of the County Property Valuation Administrator, owns property which is within 500 feet of the proposed tower or contiguous to the site property, by certified mail, return receipt requested, of the proposed construction. Each notified property owner has been provided with a map of the location of the proposed construction, the PSC docket number for this application, the address of the PSC, and has been informed of his or her right to request intervention. A list of the notified property owners and a copy of the form of the notice sent by certified mail to each landowner are attached as **Exhibit J** and **Exhibit K**, respectively.
- 23. Applicants have notified the applicable County Judge/Executive by certified mail, return receipt requested, of the proposed construction. This notice included the PSC docket number under which the application will be processed and informed the County Judge/Executive of his/her right to request intervention. A copy of this notice is attached as **Exhibit L**.
  - 24. Notice signs meeting the requirements prescribed by 807 KAR 5:063, Section

I further certify that all fees and penalties owed to the Secretary of State have been paid; that an application for certificate of withdrawal has not been filed; and that the most recent annual report required by KRS 14A.6-010 has been delivered to the Secretary of State.

IN WITNESS WHEREOF, I have hereunto set my hand and affixed my Official Seal at Frankfort, Kentucky, this 28<sup>th</sup> day of May, 2019, in the 227<sup>th</sup> year of the Commonwealth.

Alison Lundergan Grimes