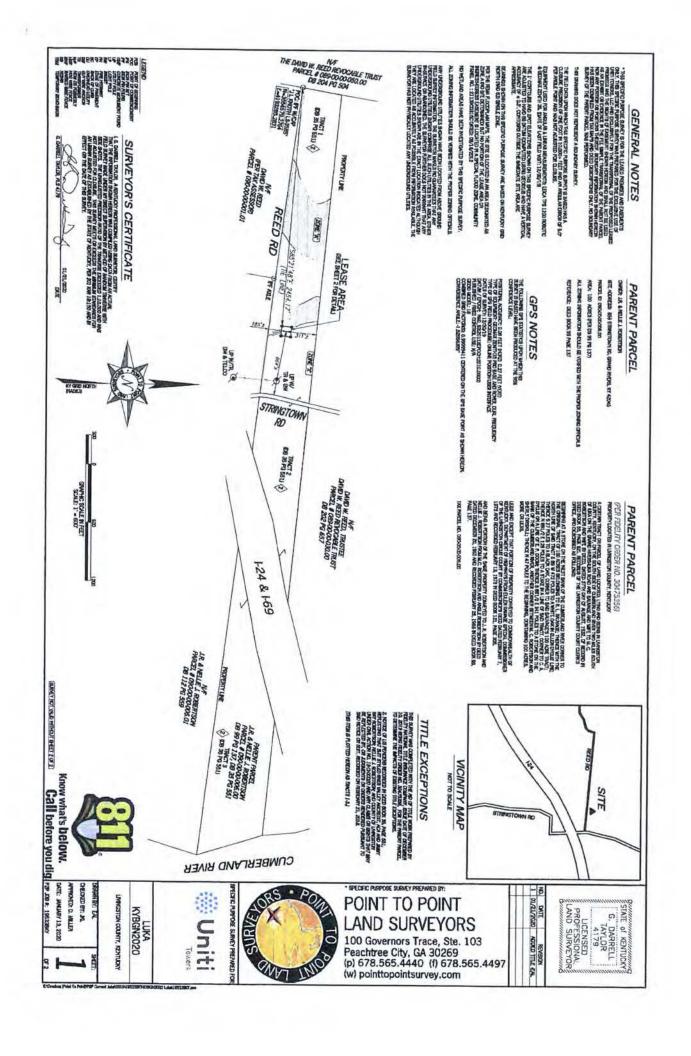

- 20. As noted on the Survey attached as part of **Exhibit B**, the surveyor has determined that the site is not within any flood hazard area.
- 21. **Exhibit B** includes a map drawn to an appropriate scale that shows the location of the proposed tower and identifies every owner of real estate within 500 feet of the proposed tower (according to the records maintained by the County Property Valuation Administrator). Every structure and every easement within 500 feet of the proposed tower or within 200 feet of the access road including intersection with the public street system is illustrated in **Exhibit B**.
- 22. Applicants have notified every person who, according to the records of the County Property Valuation Administrator, owns property which is within 500 feet of the proposed tower or contiguous to the site property, by certified mail, return receipt requested, of the proposed construction. Each notified property owner has been provided with a map of the location of the proposed construction, the PSC docket number for this application, the address of the PSC, and has been informed of his or her right to request intervention. A list of the notified property owners and a copy of the form of the notice sent by certified mail to each landowner are attached as **Exhibit J** and **Exhibit K**, respectively.
- 23. Applicants have notified the applicable County Judge/Executive by certified mail, return receipt requested, of the proposed construction. This notice included the PSC docket number under which the application will be processed and informed the County Judge/Executive of his/her right to request intervention. A copy of this notice is attached as **Exhibit L**.
  - 24. Notice signs meeting the requirements prescribed by 807 KAR 5:063, Section

I further certify that all fees and penalties owed to the Secretary of State have been paid; that an application for certificate of withdrawal has not been filed; and that the most recent annual report required by KRS 14A.6-010 has been delivered to the Secretary of State.

IN WITNESS WHEREOF, I have hereunto set my hand and affixed my Official Seal at Frankfort, Kentucky, this 28<sup>th</sup> day of May, 2019, in the 227<sup>th</sup> year of the Commonwealth.

Alison Lundergan Grimes