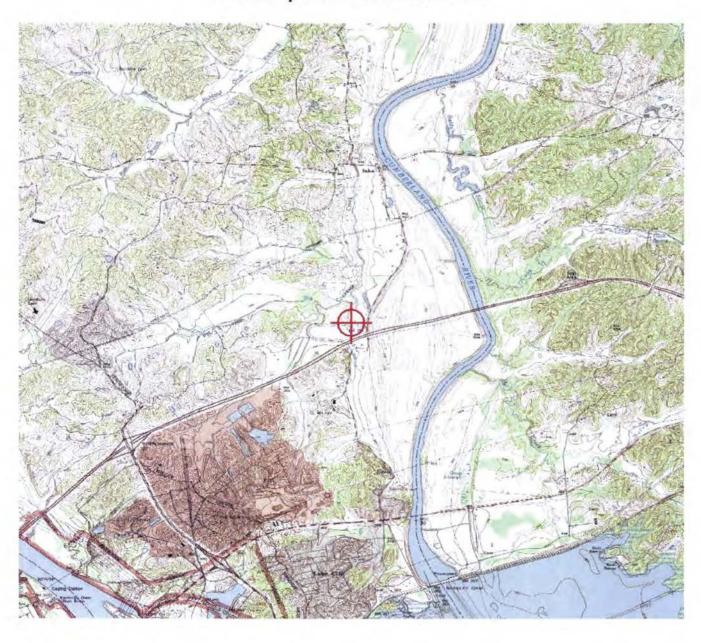

- 20. As noted on the Survey attached as part of **Exhibit B**, the surveyor has determined that the site is not within any flood hazard area.
- 21. **Exhibit B** includes a map drawn to an appropriate scale that shows the location of the proposed tower and identifies every owner of real estate within 500 feet of the proposed tower (according to the records maintained by the County Property Valuation Administrator). Every structure and every easement within 500 feet of the proposed tower or within 200 feet of the access road including intersection with the public street system is illustrated in **Exhibit B**.
- 22. Applicants have notified every person who, according to the records of the County Property Valuation Administrator, owns property which is within 500 feet of the proposed tower or contiguous to the site property, by certified mail, return receipt requested, of the proposed construction. Each notified property owner has been provided with a map of the location of the proposed construction, the PSC docket number for this application, the address of the PSC, and has been informed of his or her right to request intervention. A list of the notified property owners and a copy of the form of the notice sent by certified mail to each landowner are attached as **Exhibit J** and **Exhibit K**, respectively.
- 23. Applicants have notified the applicable County Judge/Executive by certified mail, return receipt requested, of the proposed construction. This notice included the PSC docket number under which the application will be processed and informed the County Judge/Executive of his/her right to request intervention. A copy of this notice is attached as **Exhibit L**.
  - 24. Notice signs meeting the requirements prescribed by 807 KAR 5:063, Section