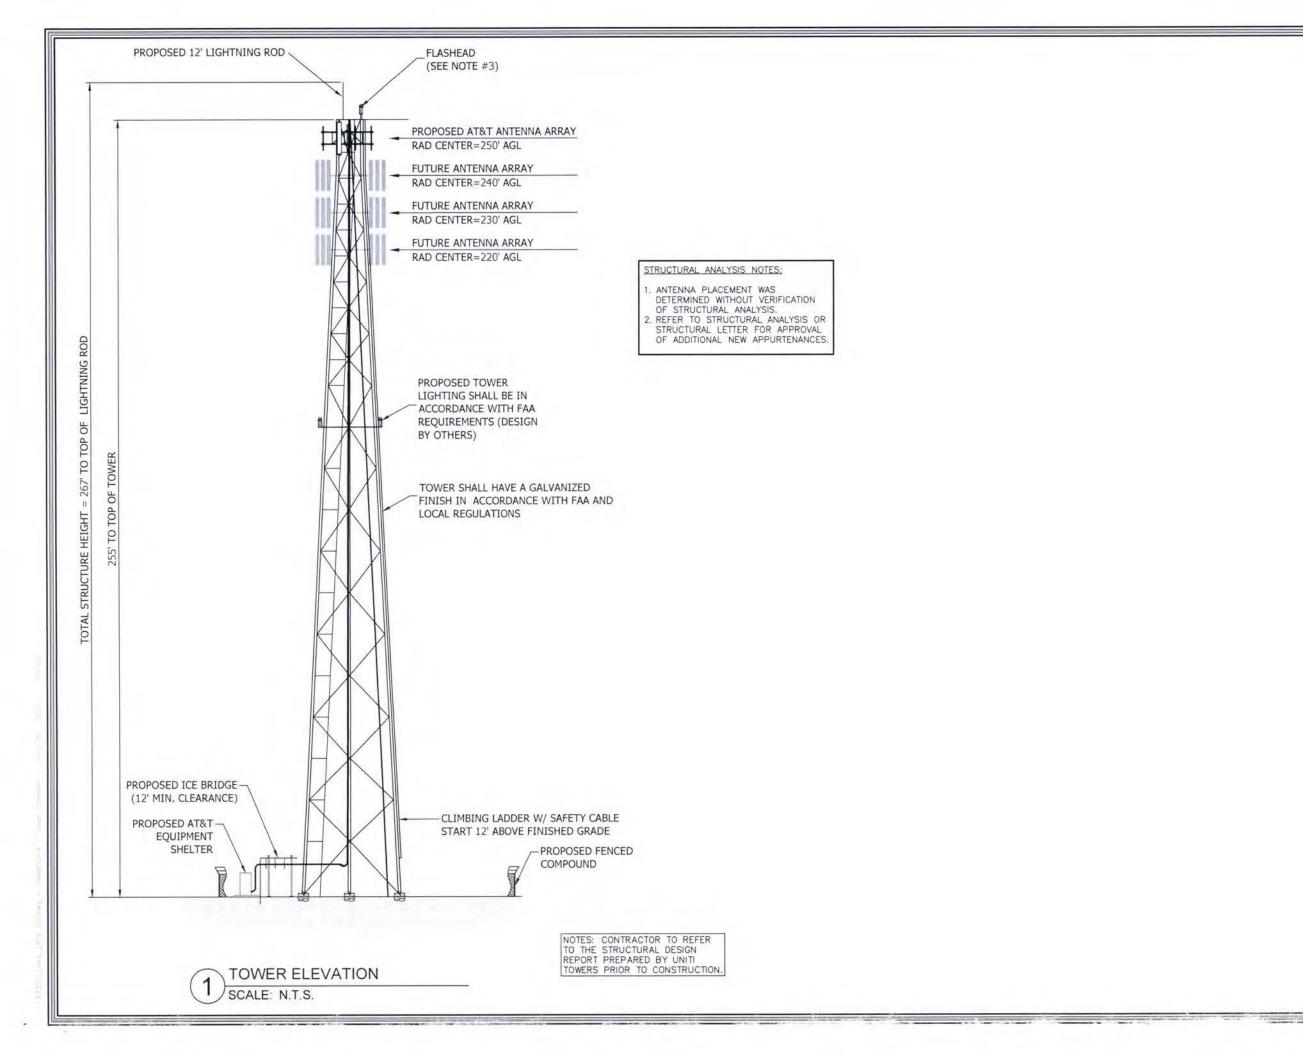

accordance with applicable FCC regulations.

- 7. The public convenience and necessity require the construction of the proposed WCF. The construction of the WCF will bring or improve AT&T Mobility's services to an area currently not served or not adequately served by AT&T Mobility by increasing coverage or capacity and thereby enhancing the public's access to innovative and competitive wireless communications services. The WCF will provide a necessary link in AT&T Mobility's communications network that is designed to meet the increasing demands for wireless services in Kentucky's wireless communications service area. The WCF is an integral link in AT&T Mobility's network design that must be in place to provide adequate coverage to the service area.
- 8. To address the above-described service needs, Applicants propose to construct a WCF at 880 Reed Road, Grand Rivers, KY 42045 (37° 03' 29.38" North latitude, 88° 14' 10.91" West longitude), on a parcel of land located entirely within the county referenced in the caption of this application. The property on which the WCF will be located is owned by J.R. Robertson and Nellie J. Robertson pursuant to a deed recorded at Deed Book 99, Page 137 in the office of the County Clerk. The proposed WCF will consist of a 255-foot tall tower, with an approximately 12-foot tall lightning arrestor attached at the top, for a total height of 267-feet. The WCF will also include concrete foundations and a shelter or cabinets to accommodate the placement of AT&T Mobility's radio electronics equipment and appurtenant equipment. The Applicants' equipment cabinet or shelter will be approved for use in the Commonwealth of Kentucky by the relevant building inspector. The WCF compound will be fenced and all access gate(s) will be secured. A description of

to radio frequency requirements is attached as **Exhibit N**.

- 27. The tower must be located at the proposed location and proposed height to provide necessary service to wireless communications users in the subject area.
- 28. All Exhibits to this Application are hereby incorporated by reference as if fully set out as part of the Application.
- 29. All responses and requests associated with this Application may be directed to: