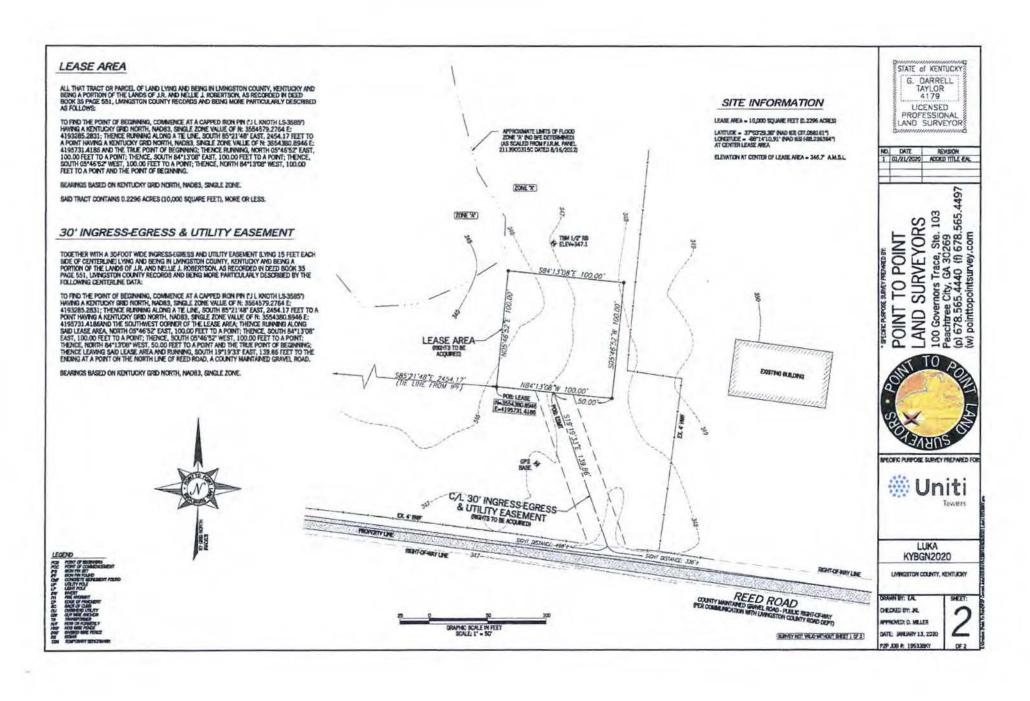

- 20. As noted on the Survey attached as part of **Exhibit B**, the surveyor has determined that the site is not within any flood hazard area.
- 21. **Exhibit B** includes a map drawn to an appropriate scale that shows the location of the proposed tower and identifies every owner of real estate within 500 feet of the proposed tower (according to the records maintained by the County Property Valuation Administrator). Every structure and every easement within 500 feet of the proposed tower or within 200 feet of the access road including intersection with the public street system is illustrated in **Exhibit B**.
- 22. Applicants have notified every person who, according to the records of the County Property Valuation Administrator, owns property which is within 500 feet of the proposed tower or contiguous to the site property, by certified mail, return receipt requested, of the proposed construction. Each notified property owner has been provided with a map of the location of the proposed construction, the PSC docket number for this application, the address of the PSC, and has been informed of his or her right to request intervention. A list of the notified property owners and a copy of the form of the notice sent by certified mail to each landowner are attached as **Exhibit J** and **Exhibit K**, respectively.
- 23. Applicants have notified the applicable County Judge/Executive by certified mail, return receipt requested, of the proposed construction. This notice included the PSC docket number under which the application will be processed and informed the County Judge/Executive of his/her right to request intervention. A copy of this notice is attached as **Exhibit L**.
  - 24. Notice signs meeting the requirements prescribed by 807 KAR 5:063, Section

to radio frequency requirements is attached as **Exhibit N**.

- 27. The tower must be located at the proposed location and proposed height to provide necessary service to wireless communications users in the subject area.
- 28. All Exhibits to this Application are hereby incorporated by reference as if fully set out as part of the Application.
- 29. All responses and requests associated with this Application may be directed to:

## **NEW CINGULAR WIRELESS PCS, LLC**

, a limited liability company authorized under the laws of the state of Delaware, is authorized to transact business in the Commonwealth of Kentucky, and received the authority to transact business in Kentucky on October 14, 1999.