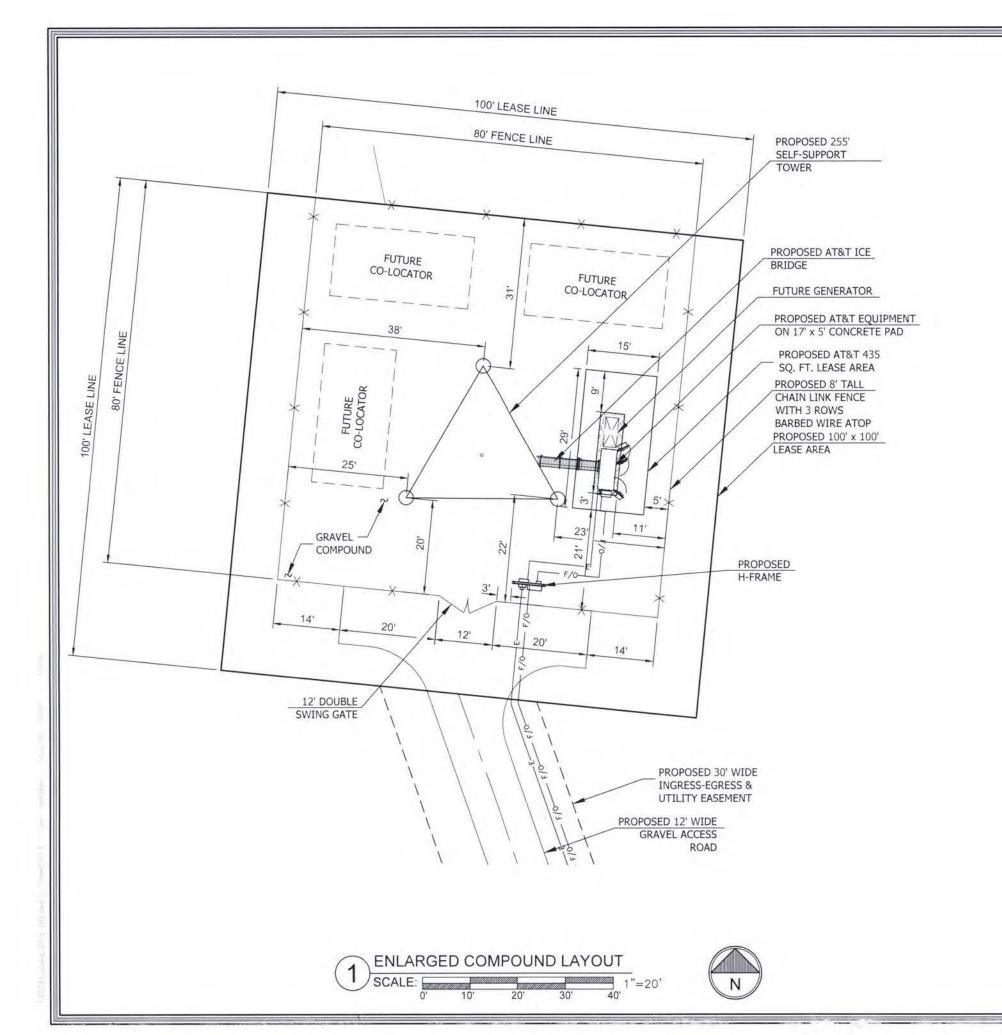

- 20. As noted on the Survey attached as part of **Exhibit B**, the surveyor has determined that the site is not within any flood hazard area.
- 21. **Exhibit B** includes a map drawn to an appropriate scale that shows the location of the proposed tower and identifies every owner of real estate within 500 feet of the proposed tower (according to the records maintained by the County Property Valuation Administrator). Every structure and every easement within 500 feet of the proposed tower or within 200 feet of the access road including intersection with the public street system is illustrated in **Exhibit B**.
- 22. Applicants have notified every person who, according to the records of the County Property Valuation Administrator, owns property which is within 500 feet of the proposed tower or contiguous to the site property, by certified mail, return receipt requested, of the proposed construction. Each notified property owner has been provided with a map of the location of the proposed construction, the PSC docket number for this application, the address of the PSC, and has been informed of his or her right to request intervention. A list of the notified property owners and a copy of the form of the notice sent by certified mail to each landowner are attached as **Exhibit J** and **Exhibit K**, respectively.
- 23. Applicants have notified the applicable County Judge/Executive by certified mail, return receipt requested, of the proposed construction. This notice included the PSC docket number under which the application will be processed and informed the County Judge/Executive of his/her right to request intervention. A copy of this notice is attached as **Exhibit L**.
  - 24. Notice signs meeting the requirements prescribed by 807 KAR 5:063, Section

- 1(2) that measure at least 2 feet in height and 4 feet in width and that contain all required language in letters of required height, have been posted, one in a visible location on the proposed site and one on the nearest public road. Such signs shall remain posted for at least two weeks after filing of the Application, and a copy of the posted text is attached as **Exhibit M**. A legal notice advertisement regarding the location of the proposed facility has been published in a newspaper of general circulation in the county in which the WCF is proposed to be located. A copy of the newspaper legal notice advertisement is attached as part of **Exhibit M**.
- 25. The general area where the proposed facility is to be located is rural and primarily agricultural in character.
- 26. The process that was used by AT&T Mobility's radio frequency engineers in selecting the site for the proposed WCF was consistent with the general process used for selecting all other existing and proposed WCF facilities within the proposed network design area. AT&T Mobility's radio frequency engineers have conducted studies and tests in order to develop a highly efficient network that is designed to handle voice and data traffic in the service area. The engineers determined an optimum area for the placement of the proposed facility in terms of elevation and location to provide the best quality service to customers in the service area. A radio frequency design search area prepared in reference to these radio frequency studies was considered by the Applicants when searching for sites for its antennas that would provide the coverage deemed necessary by AT&T Mobility. A map of the area in which the tower is proposed to be located which is drawn to scale and clearly depicts the necessary search area within which the site should be located pursuant