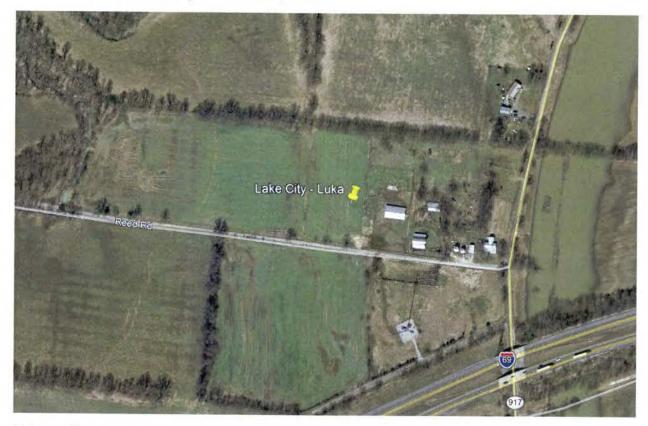

SITE NAME: LAKE CITY / LUKA

\* \* \* \* \* \* \*

- 20. As noted on the Survey attached as part of **Exhibit B**, the surveyor has determined that the site is not within any flood hazard area.
- 21. **Exhibit B** includes a map drawn to an appropriate scale that shows the location of the proposed tower and identifies every owner of real estate within 500 feet of the proposed tower (according to the records maintained by the County Property Valuation Administrator). Every structure and every easement within 500 feet of the proposed tower or within 200 feet of the access road including intersection with the public street system is illustrated in **Exhibit B**.
- 22. Applicants have notified every person who, according to the records of the County Property Valuation Administrator, owns property which is within 500 feet of the proposed tower or contiguous to the site property, by certified mail, return receipt requested, of the proposed construction. Each notified property owner has been provided with a map of the location of the proposed construction, the PSC docket number for this application, the address of the PSC, and has been informed of his or her right to request intervention. A list of the notified property owners and a copy of the form of the notice sent by certified mail to each landowner are attached as **Exhibit J** and **Exhibit K**, respectively.
- 23. Applicants have notified the applicable County Judge/Executive by certified mail, return receipt requested, of the proposed construction. This notice included the PSC docket number under which the application will be processed and informed the County Judge/Executive of his/her right to request intervention. A copy of this notice is attached as **Exhibit L**.
  - 24. Notice signs meeting the requirements prescribed by 807 KAR 5:063, Section