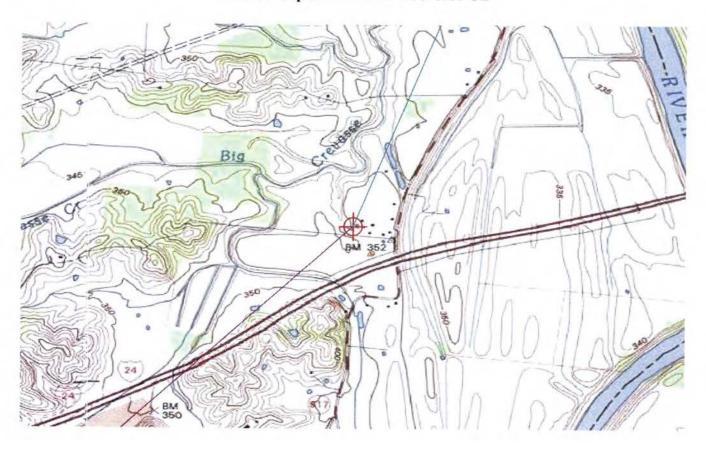

- 20. As noted on the Survey attached as part of **Exhibit B**, the surveyor has determined that the site is not within any flood hazard area.
- 21. **Exhibit B** includes a map drawn to an appropriate scale that shows the location of the proposed tower and identifies every owner of real estate within 500 feet of the proposed tower (according to the records maintained by the County Property Valuation Administrator). Every structure and every easement within 500 feet of the proposed tower or within 200 feet of the access road including intersection with the public street system is illustrated in **Exhibit B**.
- 22. Applicants have notified every person who, according to the records of the County Property Valuation Administrator, owns property which is within 500 feet of the proposed tower or contiguous to the site property, by certified mail, return receipt requested, of the proposed construction. Each notified property owner has been provided with a map of the location of the proposed construction, the PSC docket number for this application, the address of the PSC, and has been informed of his or her right to request intervention. A list of the notified property owners and a copy of the form of the notice sent by certified mail to each landowner are attached as **Exhibit J** and **Exhibit K**, respectively.
- 23. Applicants have notified the applicable County Judge/Executive by certified mail, return receipt requested, of the proposed construction. This notice included the PSC docket number under which the application will be processed and informed the County Judge/Executive of his/her right to request intervention. A copy of this notice is attached as **Exhibit L**.
  - 24. Notice signs meeting the requirements prescribed by 807 KAR 5:063, Section